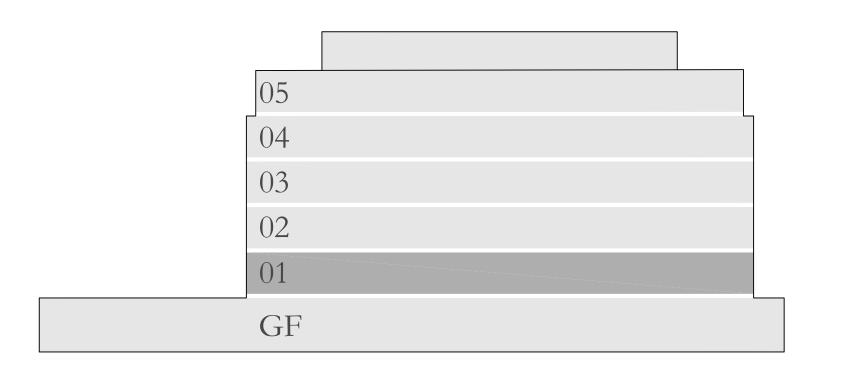

SEAGATE



# BUILDING 4

FLOOR PLAN

EMAAR

## SEAGATE





## SEAGATE

BUILDING 4

### 1 BEDROOM TYPE 2A

UNIT 01 | LEVEL 01

| SUITE AREA   | 635.82 SQ.FT. | 59.07 SQ.M. |  |
|--------------|---------------|-------------|--|
| BALCONY AREA | 71.15 SQ.FT.  | 6.61 SQ.M.  |  |
| TOTAL AREA   | 706.97 SQ.FT. | 65.68 SQ.M. |  |

KEY PLAN LEVEL







## SEAGATE

#### BUILDING 4

### 1 BEDROOM TYPE 2

UNIT 01 | LEVEL 02-04

|   | SUITE AREA   | 636.25 SQ.FT. | 59.11 SQ.M. |
|---|--------------|---------------|-------------|
|   | BALCONY AREA | 73.09 SQ.FT.  | 6.79 SQ.M.  |
| - | TOTAL AREA   | 709.34 SQ.FT. | 65.90 SQ.M. |

KEY PLAN LEVEL 02-04







### SEAGATE

#### BUILDING 4

#### 2 BEDROOM TYPE 13A

UNIT 02 & 05 | LEVEL 01

| SUITE AREA   | 949.70 SQ.FT.  | 88.23 SQ.M.  |
|--------------|----------------|--------------|
| BALCONY AREA | 346.38 SQ.FT.  | 32.18 SQ.M.  |
| TOTAL AREA   | 1296.08 SQ.FT. | 120.41 SQ.M. |

KEY PLAN LEVEL

0 1



05 04 03 02 01 GF







## SEAGATE

#### BUILDING 4

### 2 BEDROOM TYPE 13

UNIT 02 & 05 | LEVEL 02-04

| SUITE AREA   | 948.41 SQ.FT.  | 88.11 SQ.M.  |
|--------------|----------------|--