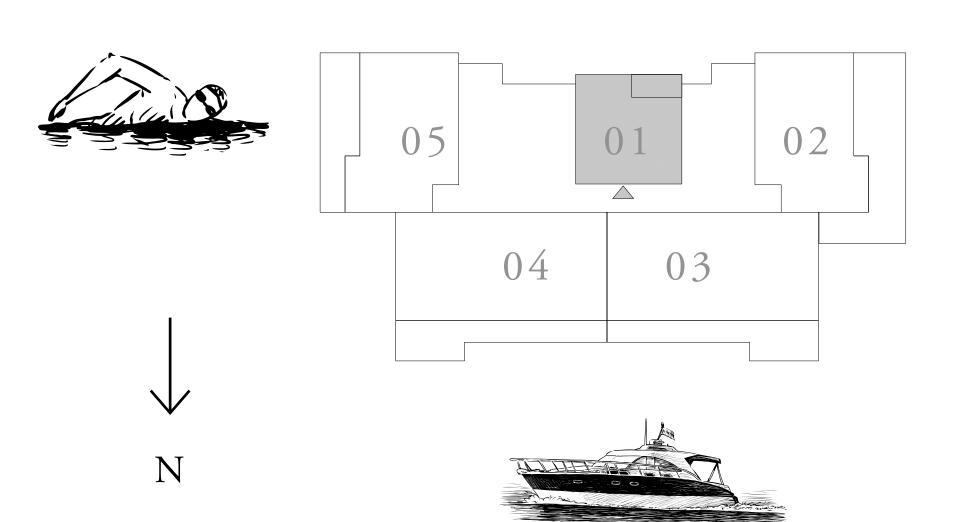

KEY PLAN LEVEL

KEY PLAN LEVEL

02-04

KEY PLAN LEVEL

0 1

05 04 03 02 01 GF

KEY PLAN LEVEL

0 1

KEY PLAN LEVEL

05