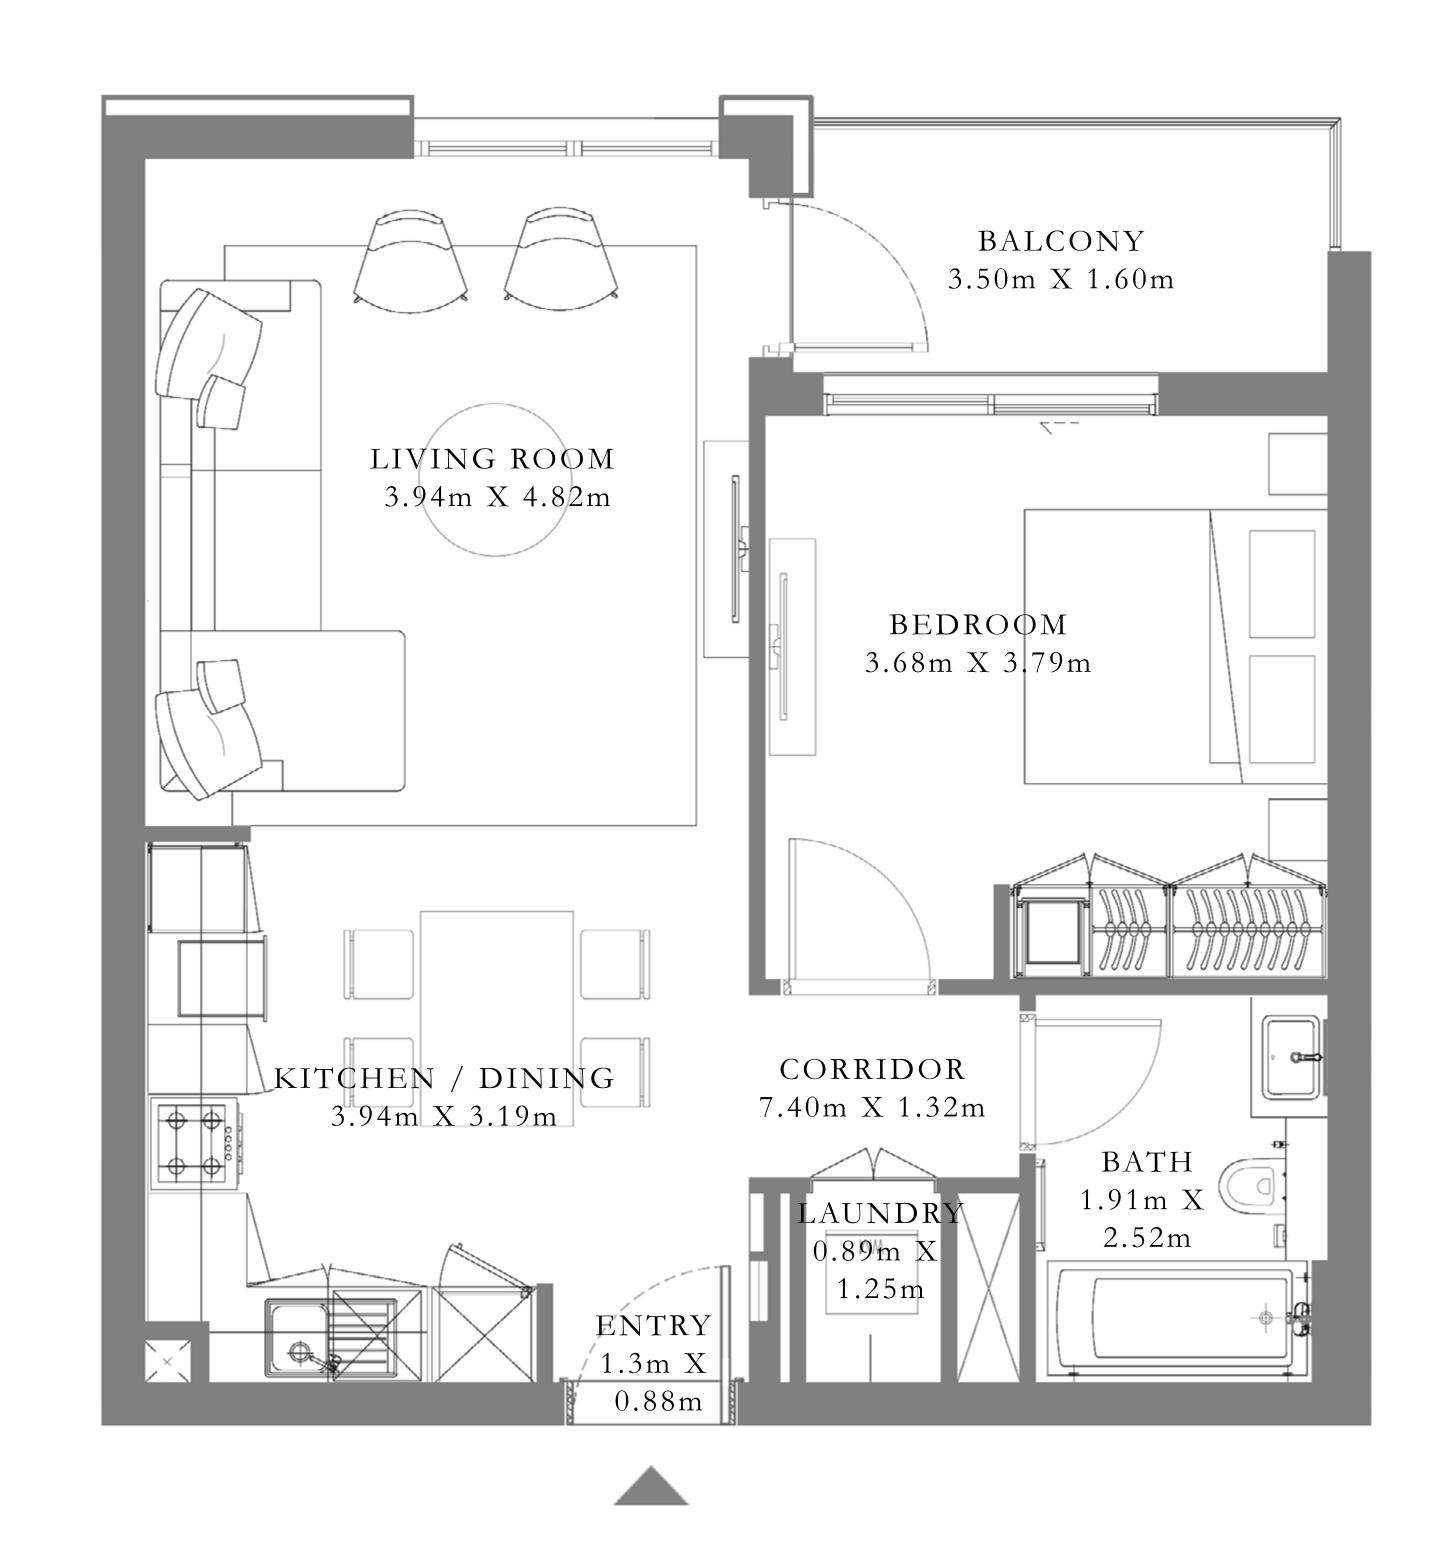

### 1 BEDROOM TYPE 2

UNIT 01 | LEVEL 02-04

|   | SUITE AREA   | 636.25 SQ.FT. | 59.11 SQ.M. |
|---|--------------|---------------|-------------|
|   | BALCONY AREA | 73.09 SQ.FT.  | 6.79 SQ.M.  |
| - | TOTAL AREA   | 709.34 SQ.FT. | 65.90 SQ.M. |

KEY PLAN LEVEL 02-04