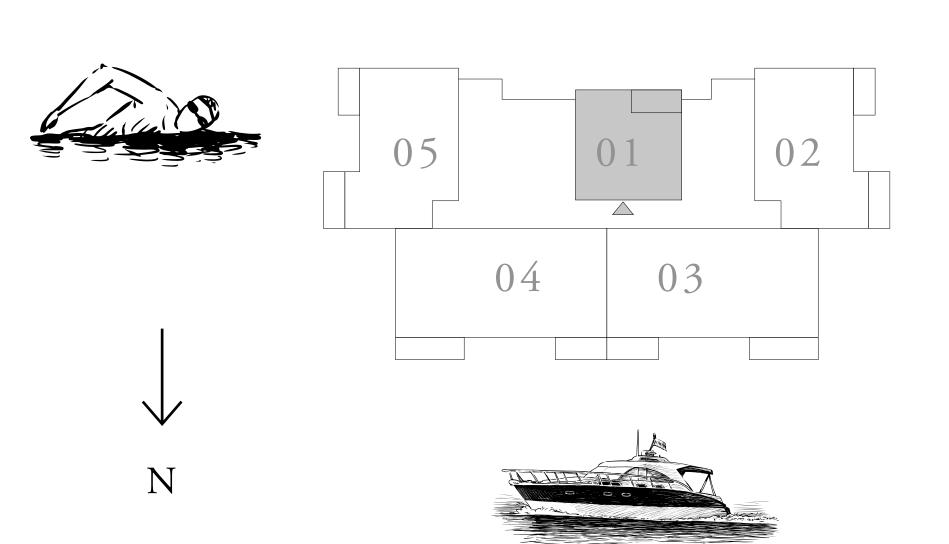

SEAGATE



# BUILDING 4

FLOOR PLAN

EMAAR

## SEAGATE





## SEAGATE

BUILDING 4

### 1 BEDROOM TYPE 2A

UNIT 01 | LEVEL 01

| SUITE AREA   | 635.82 SQ.FT. | 59.07 SQ.M. |  |
|--------------|---------------|-------------|--|
| BALCONY AREA | 71.15 SQ.FT.  | 6.61 SQ.M.  |  |
| TOTAL AREA   | 706.97 SQ.FT. | 65.68 SQ.M. |  |

KEY PLAN LEVEL







## SEAGATE

#### BUILDING 4

### 1 BEDROOM TYPE 2

UNIT 01 | LEVEL 02-04

|   | SUITE AREA   | 636.25 SQ.FT. | 59.11 SQ.M. |
|---|--------------|---------------|-------------|
|   | BALCONY AREA | 73.09 SQ.FT.  | 6.79 SQ.M.  |
| - | TOTAL AREA   | 709.34 SQ.FT. | 65.90 SQ.M. |

KEY PLAN LEVEL 02-04







### SEAGATE

#### BUILDING 4

#### 2 BEDROOM TYPE 13A

UNIT 02 & 05 | LEVEL 01

| SUITE AREA   | 949.70 SQ.FT.  | 88.23 SQ.M.  |
|--------------|----------------|--------------|
| BALCONY AREA | 346.38 SQ.FT.  | 32.18 SQ.M.  |
| TOTAL AREA   | 1296.08 SQ.FT. | 120.41 SQ.M. |

KEY PLAN LEVEL

0 1



05 04 03 02 01 GF







## SEAGATE

#### BUILDING 4

### 2 BEDROOM TYPE 13

UNIT 02 & 05 | LEVEL 02-04

| SUITE AREA   | 948.41 SQ.FT.  | 88.11 SQ.M.  |
|--------------|----------------|--------------|
| BALCONY AREA | 140.58 SQ.FT.  | 13.06 SQ.M.  |
| TOTAL AREA   | 1088.99 SQ.FT. | 101.17 SQ.M. |

KEY PLAN LEVEL

02-04







### SEAGATE

#### BUILDING 4

#### 3 BEDROOM TYPE 8A

UNIT 03 & 04 | LEVEL 01

| SUITE AREA   | 1372.51 SQ.FT. | 127.51 SQ.M. |
|--------------|----------------|--