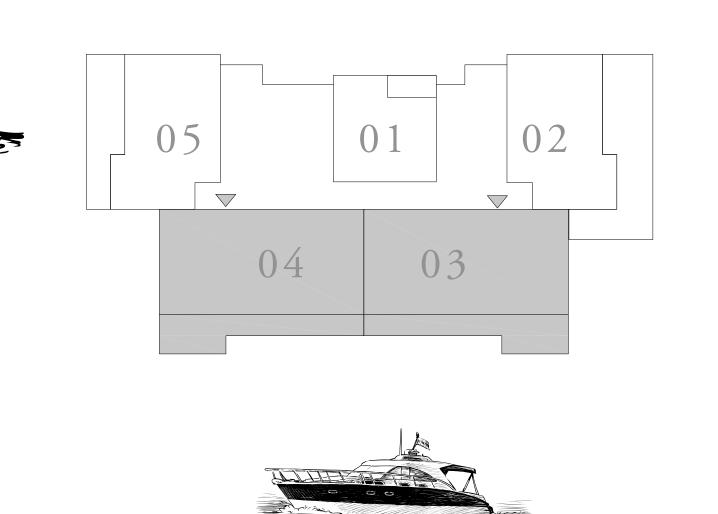

|--------------|----------------|--------------|
| BALCONY AREA | 346.38 SQ.FT.  | 32.18 SQ.M.  |
| TOTAL AREA   | 1296.08 SQ.FT. | 120.41 SQ.M. |

KEY PLAN LEVEL

0 1



05 04 03 02 01 GF







## SEAGATE

#### BUILDING 4

### 2 BEDROOM TYPE 13

UNIT 02 & 05 | LEVEL 02-04

| SUITE AREA   | 948.41 SQ.FT.  | 88.11 SQ.M.  |
|--------------|----------------|--------------|
| BALCONY AREA | 140.58 SQ.FT.  | 13.06 SQ.M.  |
| TOTAL AREA   | 1088.99 SQ.FT. | 101.17 SQ.M. |

KEY PLAN LEVEL

02-04







### SEAGATE

#### BUILDING 4

#### 3 BEDROOM TYPE 8A

UNIT 03 & 04 | LEVEL 01

| SUITE AREA   | 1372.51 SQ.FT. | 127.51 SQ.M. |
|--------------|----------------|--------------|
| BALCONY AREA | 366.62 SQ.FT.  | 34.06 SQ.M.  |
| TOTAL AREA   | 1739.13 SQ.FT. | 161.57 SQ.M. |

KEY PLAN LEVEL

0 1









### SEAGATE

#### BUILDING 4

### 3 BEDROOM TYPE 8

UNIT 03 & 04 | LEVEL 02-04

| SUITE AREA   | 1372.29 SQ.FT. | 127.49 SQ.M. |  |
|--------------|----------------|--------------|--|
| BALCONY AREA | 163.72 SQ.FT.  | 15.21 SQ.M.  |  |
| TOTAL AREA   | 1536.01 SQ.FT. | 142.70 SQ.M. |  |

KEY PLAN LEVEL

02-04









## SEAGATE

#### BUILDING 4

### 3 BEDROOM TYPE 9

UNIT 01 | LEVEL 05

| SUITE AREA   | 1844.61 SQ.FT. | 171.37 SQ.M. |
|--------------|----------------|--------------|
| BALCONY AREA | 936.57 SQ.FT.  | 87.01 SQ.M.  |
| TOTAL AREA   | 2781.18 SQ.FT. | 258.38 SQ.M. |

KEY PLAN LEVEL

05











## SEAGATE

#### BUILDING 4

### 3 BEDROOM TYPE 9A

UNIT 02 | LEVEL 05

| SUITE AREA   | 1844.61 SQ.FT. | 171.37 SQ.M. |  |
|--------------|----------------|--------------|--