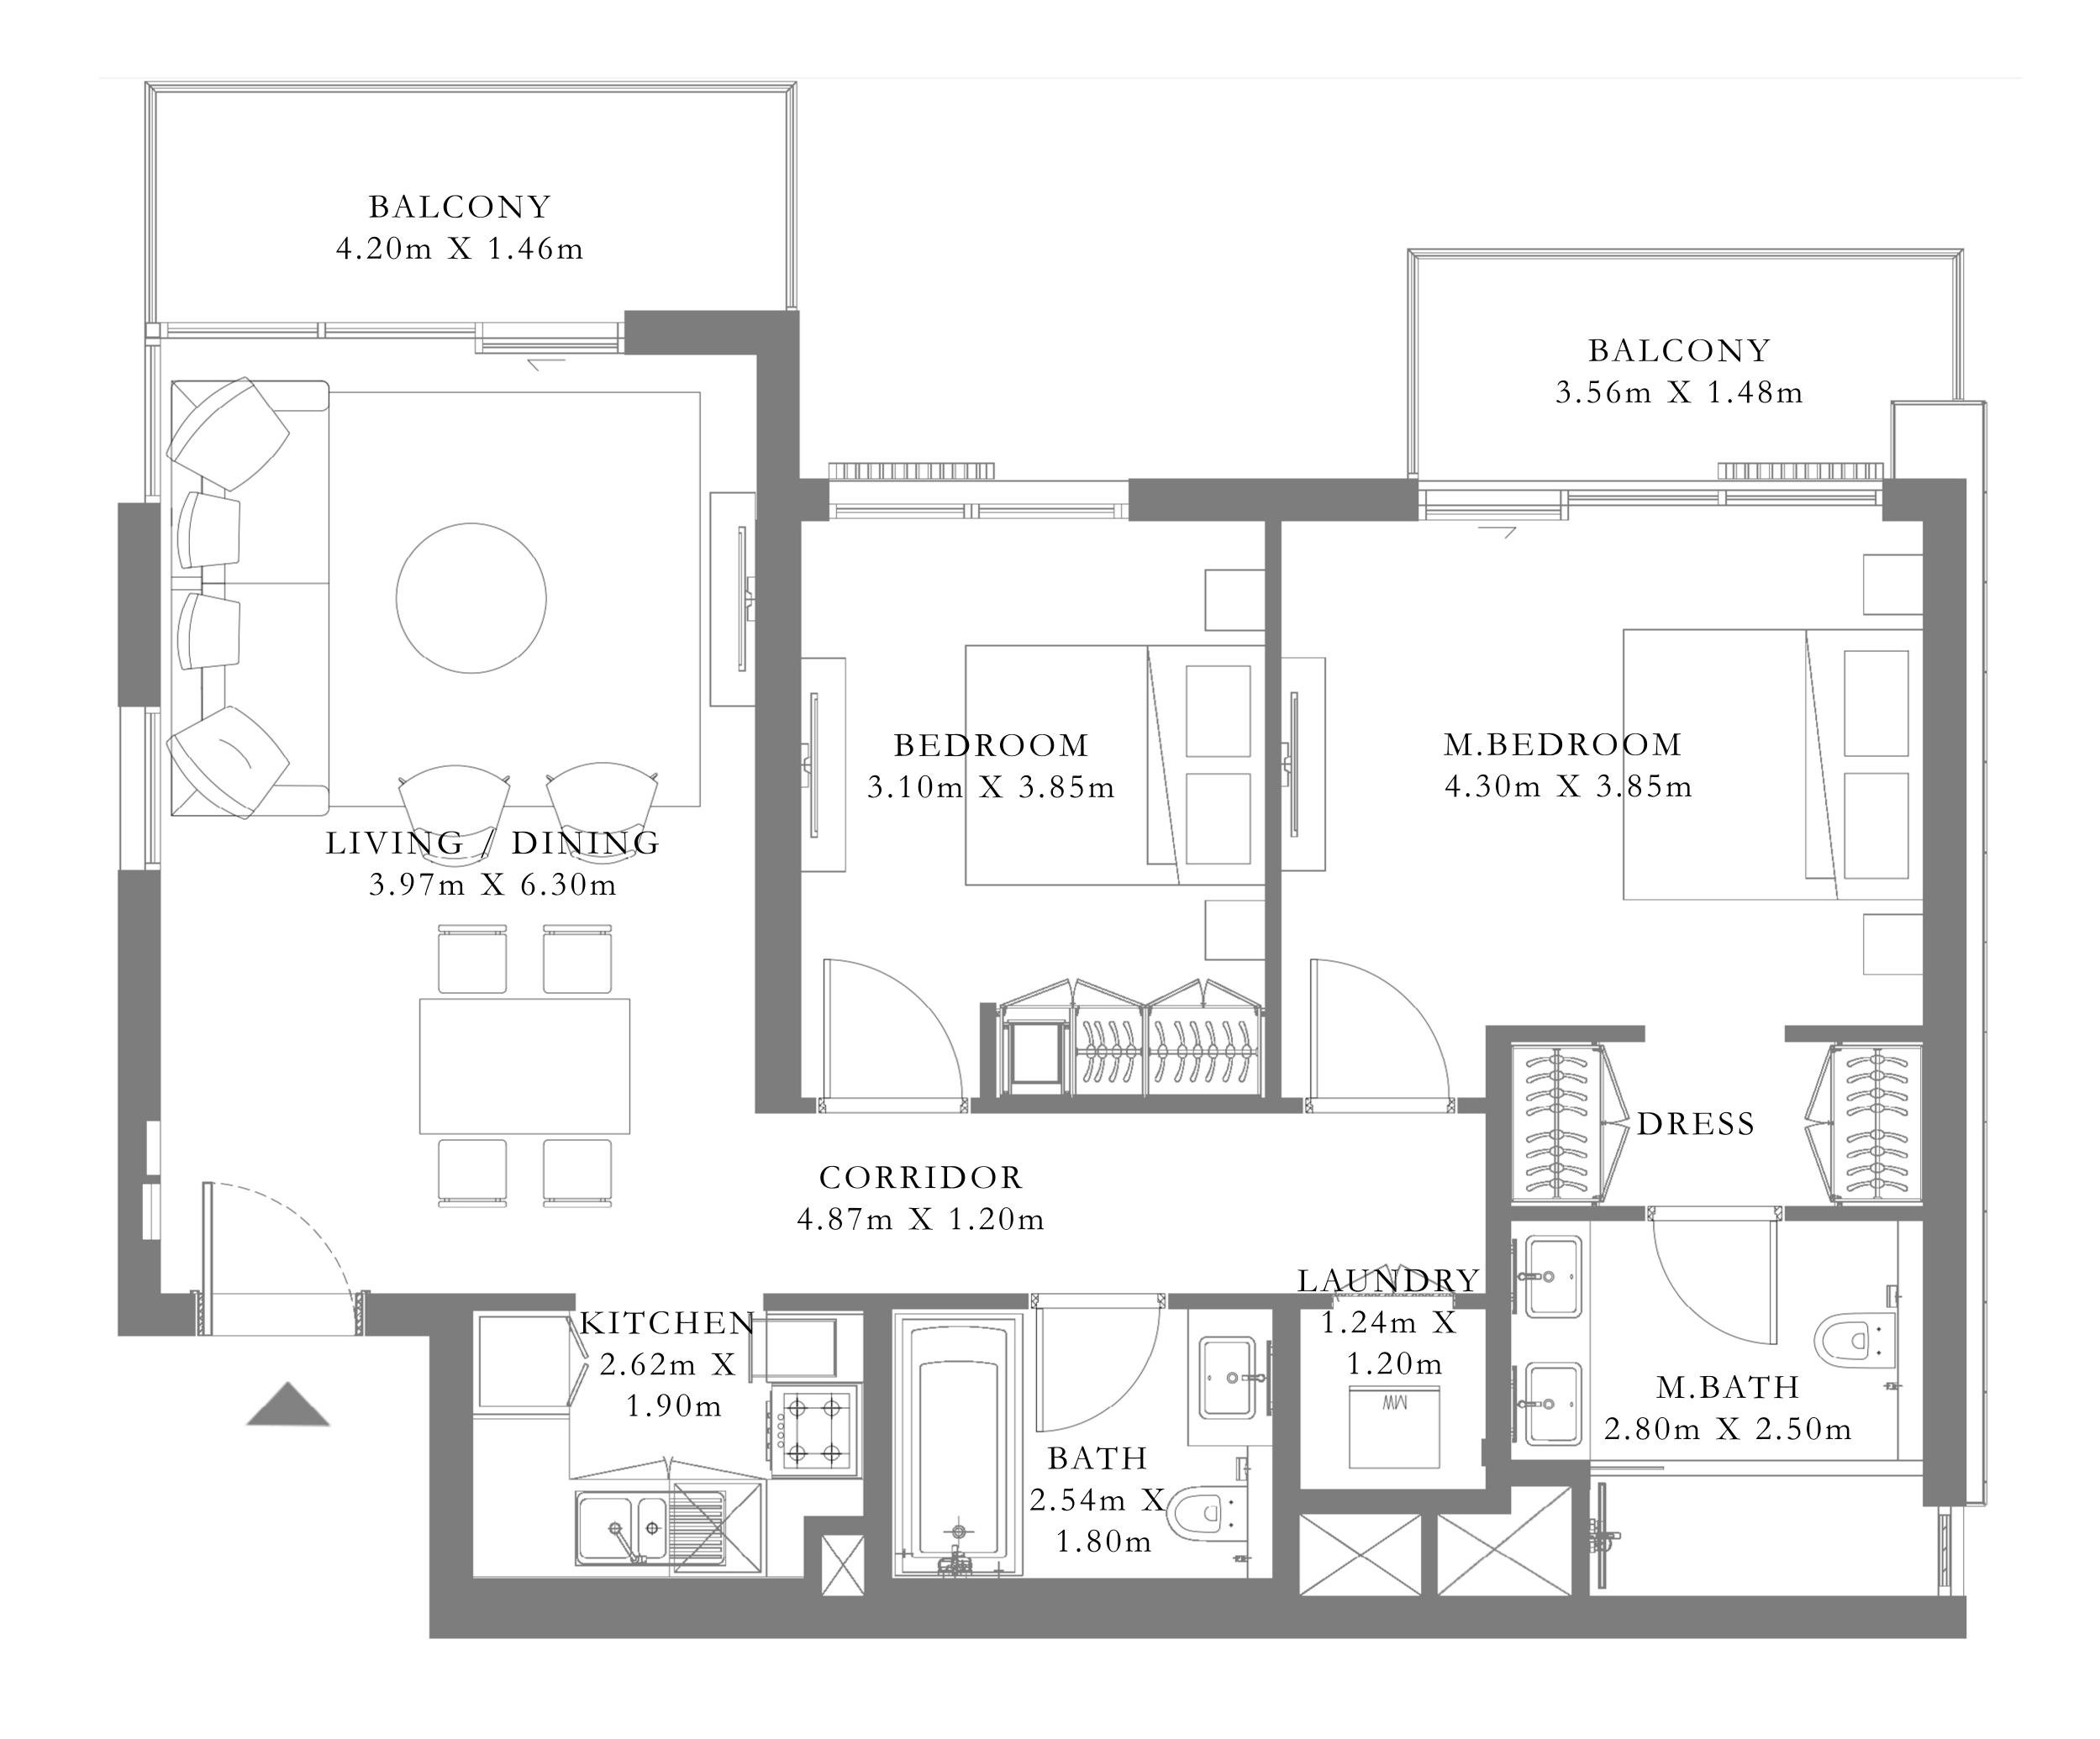

### 3 BEDROOM TYPE 8

UNIT 03 & 04 | LEVEL 02-04

| SUITE AREA   | 1372.29 SQ.FT. | 127.49 SQ.M. |  |
|--------------|----------------|--------------|--|
| BALCONY AREA | 163.72 SQ.FT.  | 15.21 SQ.M.  |  |
| TOTAL AREA   | 1536.01 SQ.FT. | 142.70 SQ.M. |  |

KEY PLAN LEVEL

02-04