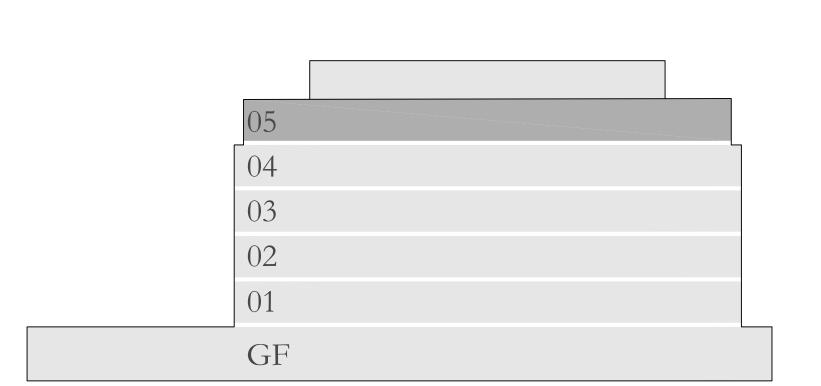

SQ.M. |  |
|--------------|----------------|--------------|--|
| BALCONY AREA | 163.72 SQ.FT.  | 15.21 SQ.M.  |  |
| TOTAL AREA   | 1536.01 SQ.FT. | 142.70 SQ.M. |  |

KEY PLAN LEVEL

02-04









## SEAGATE

#### BUILDING 4

### 3 BEDROOM TYPE 9

UNIT 01 | LEVEL 05

| SUITE AREA   | 1844.61 SQ.FT. | 171.37 SQ.M. |
|--------------|----------------|--------------|
| BALCONY AREA | 936.57 SQ.FT.  | 87.01 SQ.M.  |
| TOTAL AREA   | 2781.18 SQ.FT. | 258.38 SQ.M. |

KEY PLAN LEVEL

05











## SEAGATE

#### BUILDING 4

### 3 BEDROOM TYPE 9A

UNIT 02 | LEVEL 05

| SUITE AREA   | 1844.61 SQ.FT. | 171.37 SQ.M. |  |
|--------------|----------------|--------------|--|
| BALCONY AREA | 948.73 SQ.FT.  | 88.14 SQ.M.  |  |
| TOTAL AREA   | 2793.34 SQ.FT. | 259.51 SQ.M. |  |

KEY PLAN LEVEL

05