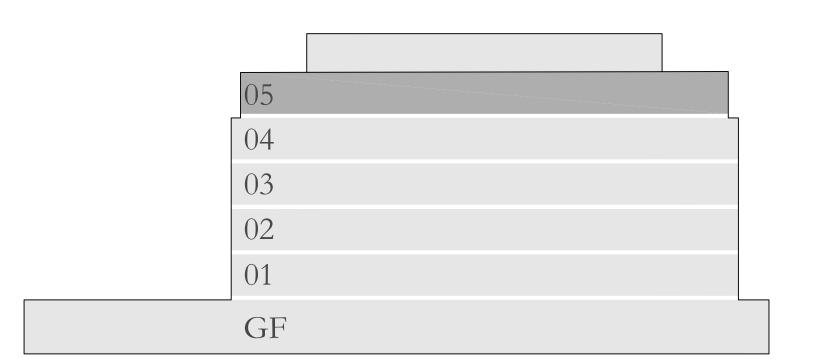

7.51 SQ.M. |
|--------------|----------------|--------------|
| BALCONY AREA | 366.62 SQ.FT.  | 34.06 SQ.M.  |
| TOTAL AREA   | 1739.13 SQ.FT. | 161.57 SQ.M. |

KEY PLAN LEVEL

0 1









### SEAGATE

#### BUILDING 4

### 3 BEDROOM TYPE 8

UNIT 03 & 04 | LEVEL 02-04

| SUITE AREA   | 1372.29 SQ.FT. | 127.49 SQ.M. |  |
|--------------|----------------|--------------|--|
| BALCONY AREA | 163.72 SQ.FT.  | 15.21 SQ.M.  |  |
| TOTAL AREA   | 1536.01 SQ.FT. | 142.70 SQ.M. |  |

KEY PLAN LEVEL

02-04









## SEAGATE

#### BUILDING 4

### 3 BEDROOM TYPE 9

UNIT 01 | LEVEL 05

| SUITE AREA   | 1844.61 SQ.FT. | 171.37 SQ.M. |
|--------------|----------------|--------------|
| BALCONY AREA | 936.57 SQ.FT.  | 87.01 SQ.M.  |
| TOTAL AREA   | 2781.18 SQ.FT. | 258.38 SQ.M. |

KEY PLAN LEVEL

05











## SEAGATE

#### BUILDING 4

### 3 BEDROOM TYPE 9A

UNIT 02 | LEVEL 05

| SUITE AREA   | 1844.61 SQ.FT. | 171.37 SQ.M. |  |
|--------------|----------------|--------------|--|
| BALCONY AREA | 948.73 SQ.FT.  | 88.14 SQ.M.  |  |
| TOTAL AREA   | 2793.34 SQ.FT. | 259.51 SQ.M. |  |

KEY PLAN LEVEL

05