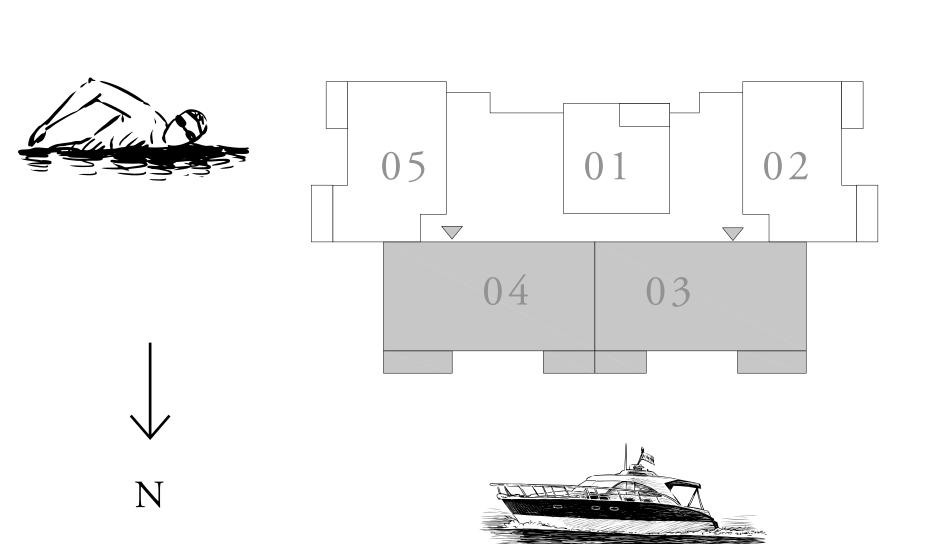

M.  |
|--------------|----------------|--------------|
| BALCONY AREA | 140.58 SQ.FT.  | 13.06 SQ.M.  |
| TOTAL AREA   | 1088.99 SQ.FT. | 101.17 SQ.M. |

KEY PLAN LEVEL

02-04







### SEAGATE

#### BUILDING 4

#### 3 BEDROOM TYPE 8A

UNIT 03 & 04 | LEVEL 01

| SUITE AREA   | 1372.51 SQ.FT. | 127.51 SQ.M. |
|--------------|----------------|--------------|
| BALCONY AREA | 366.62 SQ.FT.  | 34.06 SQ.M.  |
| TOTAL AREA   | 1739.13 SQ.FT. | 161.57 SQ.M. |

KEY PLAN LEVEL

0 1









### SEAGATE

#### BUILDING 4

### 3 BEDROOM TYPE 8

UNIT 03 & 04 | LEVEL 02-04

| SUITE AREA   | 1372.29 SQ.FT. | 127.49 SQ.M. |  |
|--------------|----------------|--------------|--|
| BALCONY AREA | 163.72 SQ.FT.  | 15.21 SQ.M.  |  |
| TOTAL AREA   | 1536.01 SQ.FT. | 142.70 SQ.M. |  |

KEY PLAN LEVEL

02-04









## SEAGATE

#### BUILDING 4

### 3 BEDROOM TYPE 9

UNIT 01 | LEVEL 05

| SUITE AREA   | 1844.61 SQ.FT. | 171.37 SQ.M. |
|--------------|----------------|--------------|
| BALCONY AREA | 936.57 SQ.FT.  | 87.01 SQ.M.  |
| TOTAL AREA   | 2781.18 SQ.FT. | 258.38 SQ.M. |

KEY PLAN LEVEL

05











## SEAGATE

#### BUILDING 4

### 3 BEDROOM TYPE 9A

UNIT 02 | LEVEL 05

| SUITE AREA   | 1844.61 SQ.FT. | 171.37 SQ.M. |  |
|--------------|----------------|--------------|--|
| BALCONY AREA | 948.73 SQ.FT.  | 88.14 SQ.M.  |  |
| TOTAL AREA   | 2793.34 SQ.FT. | 259.51 SQ.M. |  |

KEY PLAN LEVEL

05