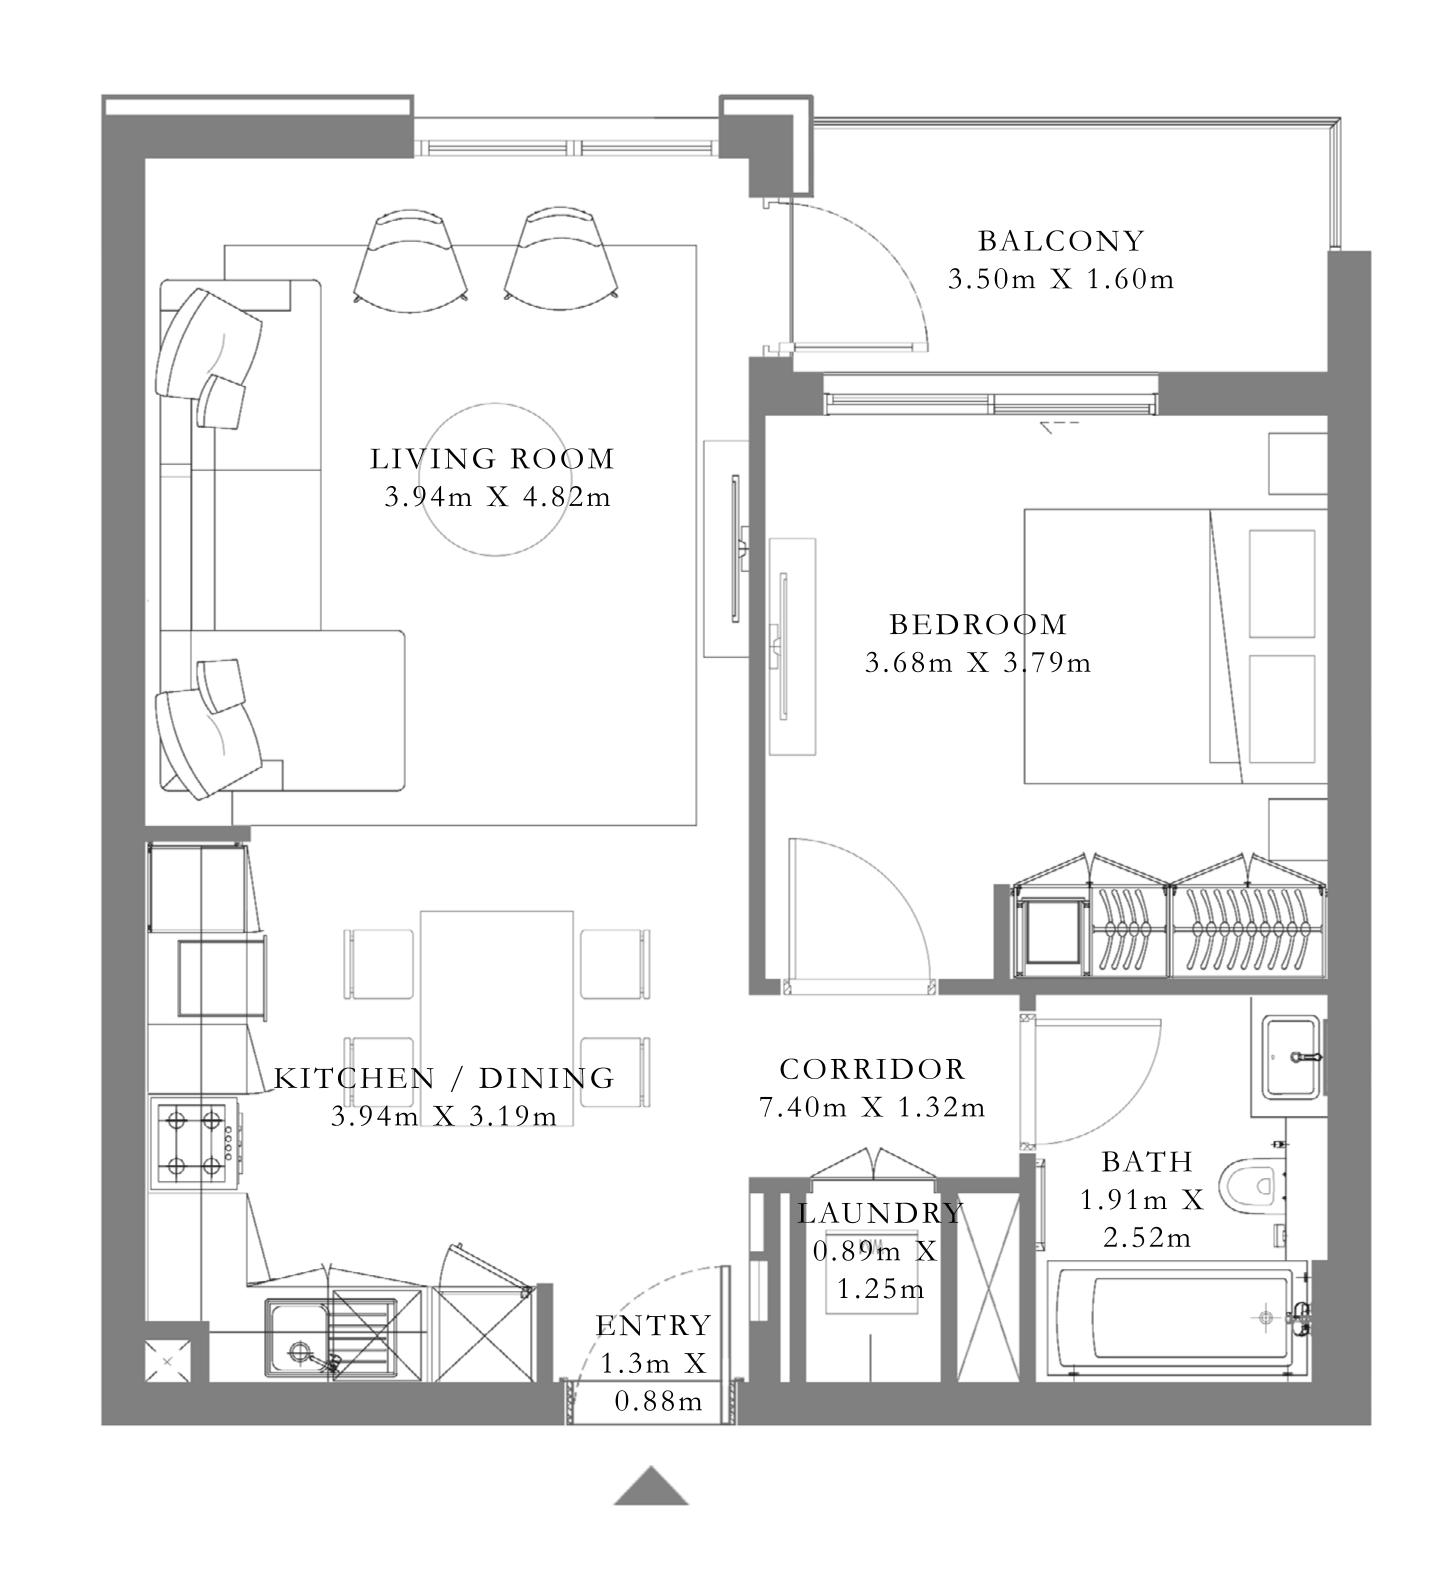

### 1 BEDROOM TYPE 2A

UNIT 01 | LEVEL 01

| SUITE AREA   | 635.82 SQ.FT. | 59.07 SQ.M. |  |
|--------------|---------------|-------------|--|
| BALCONY AREA | 71.15 SQ.FT.  | 6.61 SQ.M.  |  |
| TOTAL AREA   | 706.97 SQ.FT. | 65.68 SQ.M. |  |

KEY PLAN LEVEL