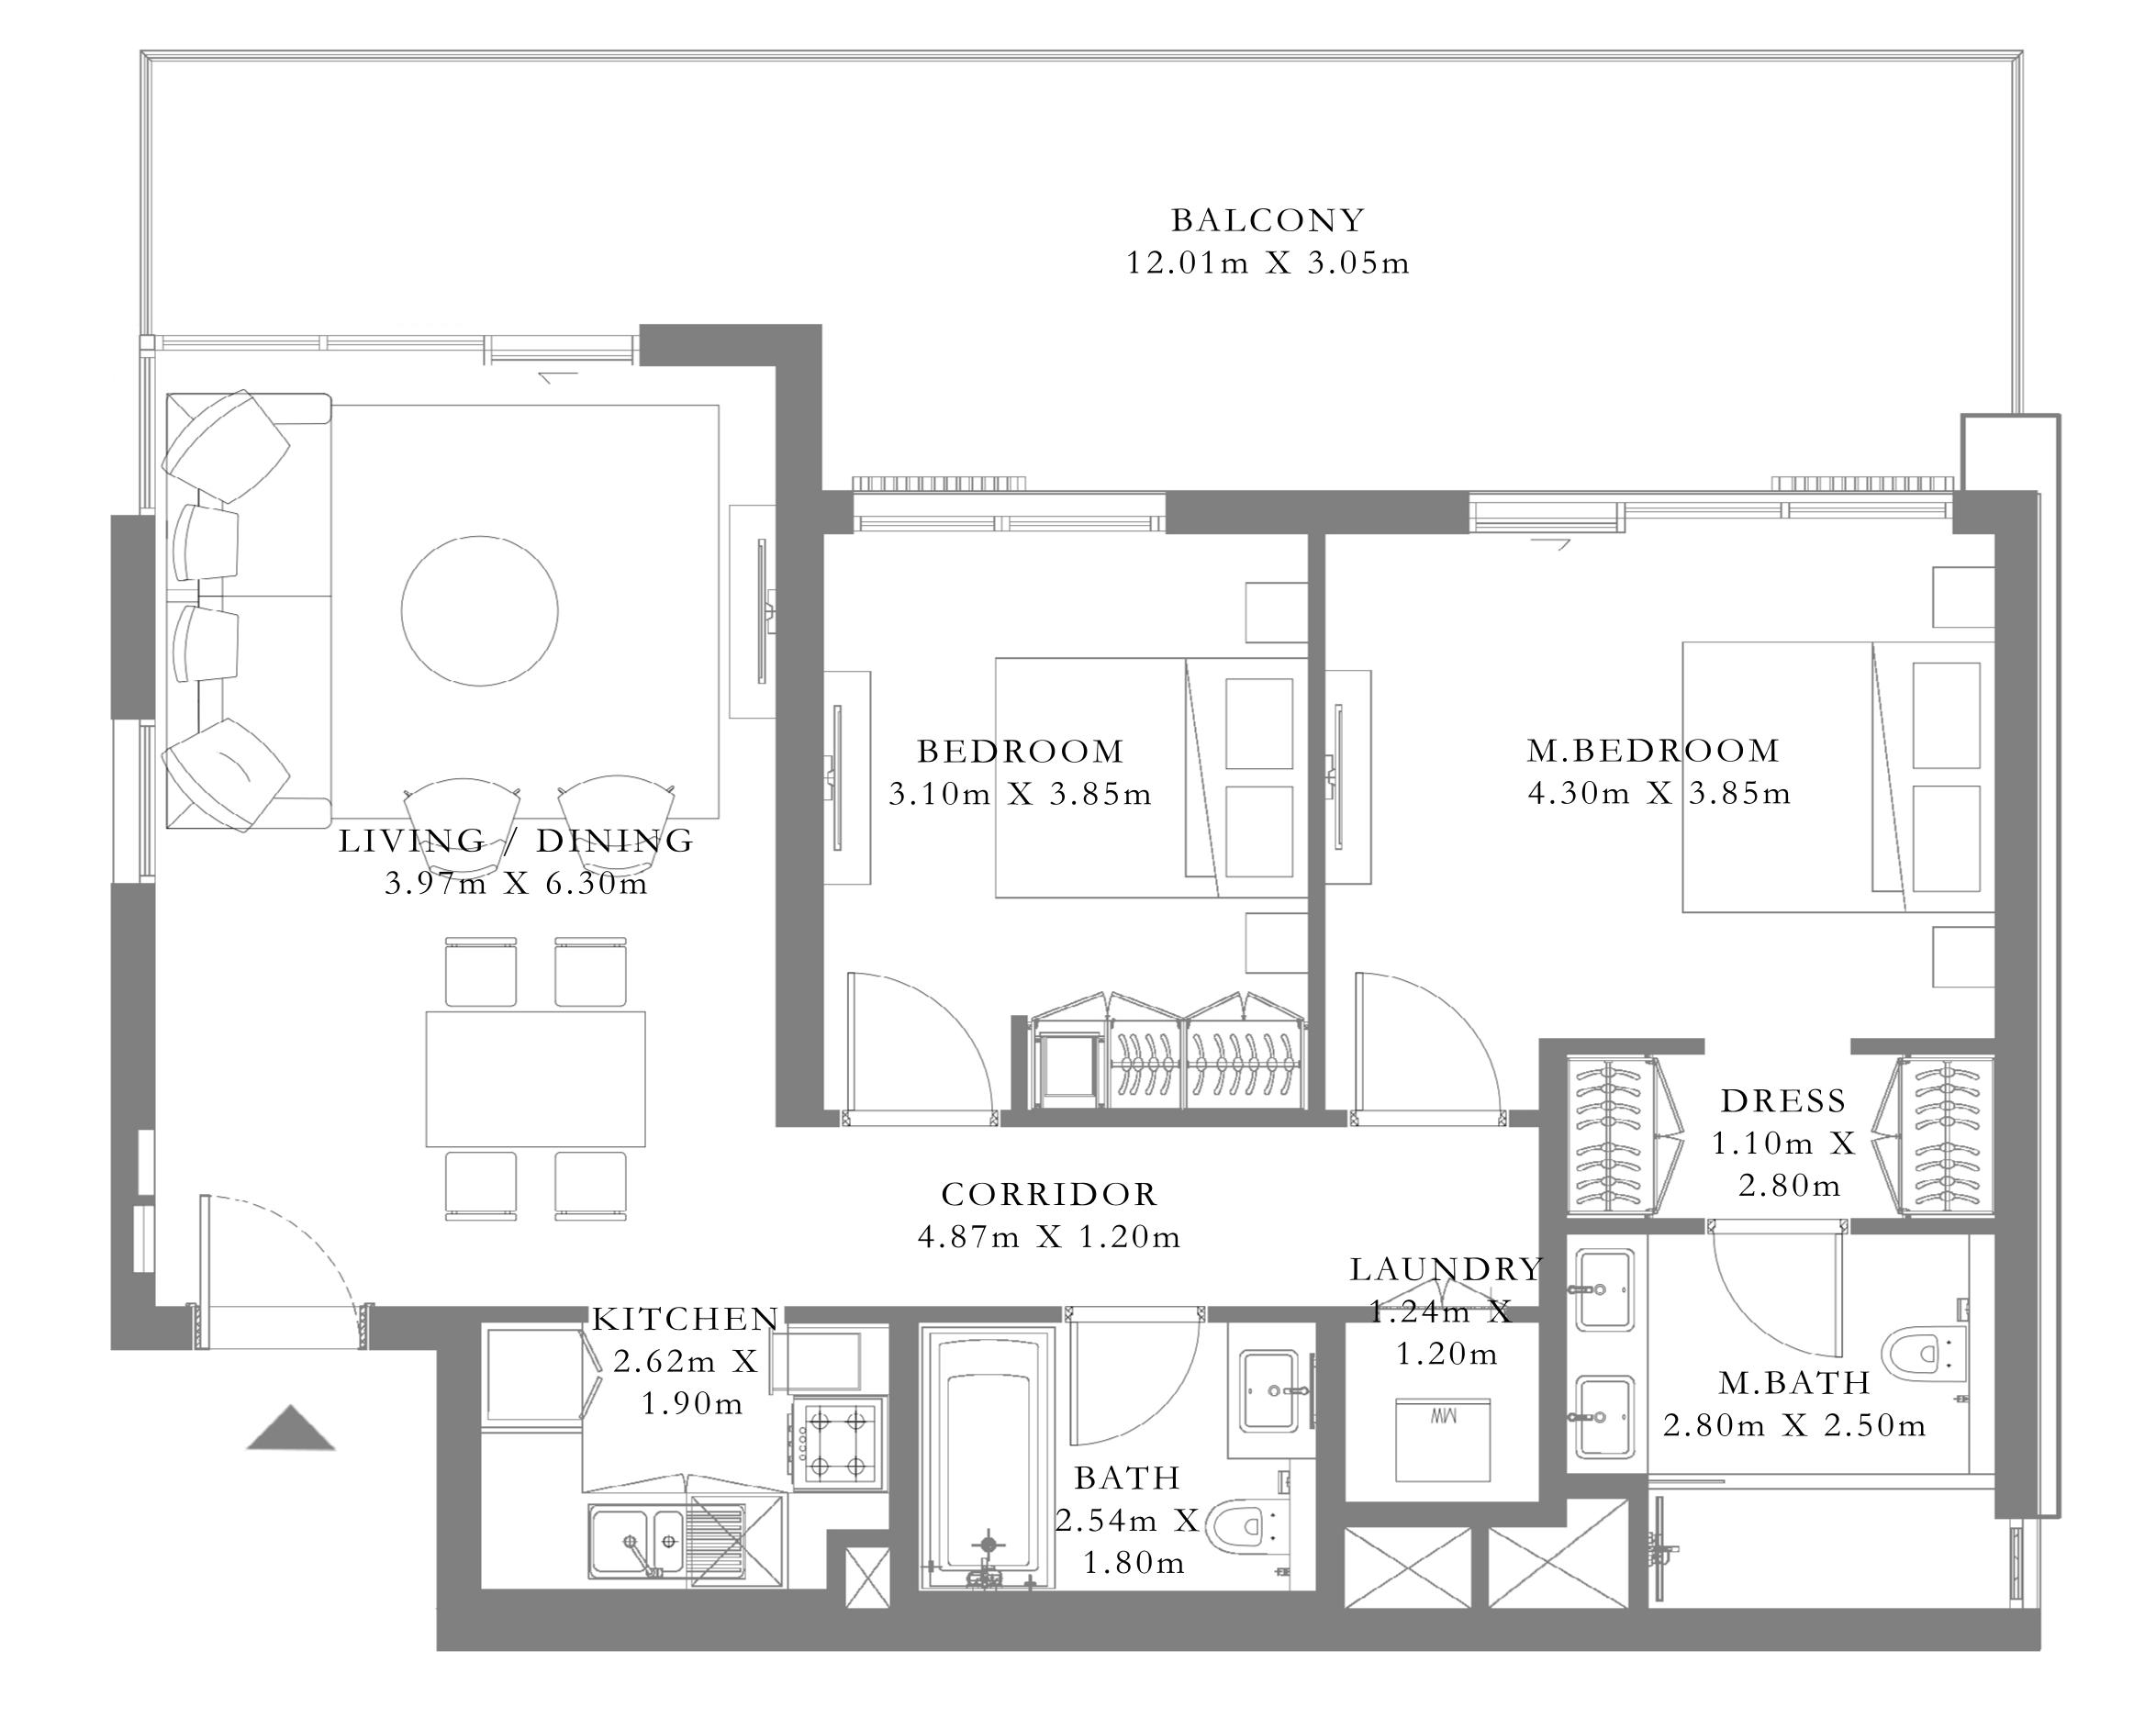

#### 2 BEDROOM TYPE 13A

UNIT 02 & 05 | LEVEL 01

| SUITE AREA   | 949.70 SQ.FT.  | 88.23 SQ.M.  |
|--------------|----------------|--------------|
| BALCONY AREA | 346.38 SQ.FT.  | 32.18 SQ.M.  |
| TOTAL AREA   | 1296.08 SQ.FT. | 120.41 SQ.M. |

### 2 BEDROOM TYPE 13

UNIT 02 & 05 | LEVEL 02-04

| SUITE AREA   | 948.41 SQ.FT.  | 88.11 SQ.M.  |
|--------------|----------------|--------------|
| BALCONY AREA | 140.58 SQ.FT.  | 13.06 SQ.M.  |
| TOTAL AREA   | 1088.99 SQ.FT. | 101.17 SQ.M. |

#### 3 BEDROOM TYPE 8A

UNIT 03 & 04 | LEVEL 01

| SUITE AREA   | 1372.51 SQ.FT. | 127.51 SQ.M. |
|--------------|----------------|--------------|
| BALCONY AREA | 366.62 SQ.FT.  | 34.06 SQ.M.  |
| TOTAL AREA   | 1739.13 SQ.FT. | 161.57 SQ.M. |

### 3 BEDROOM TYPE 8

UNIT 03 & 04 | LEVEL 02-04

| SUITE AREA   | 1372.29 SQ.FT. | 127.49 SQ.M. |  |
|--------------|----------------|--------------|--|
| BALCONY AREA | 163.72 SQ.FT.  | 15.21 SQ.M.  |  |
| TOTAL AREA   | 1536.01 SQ.FT. | 142.70 SQ.M. |  |