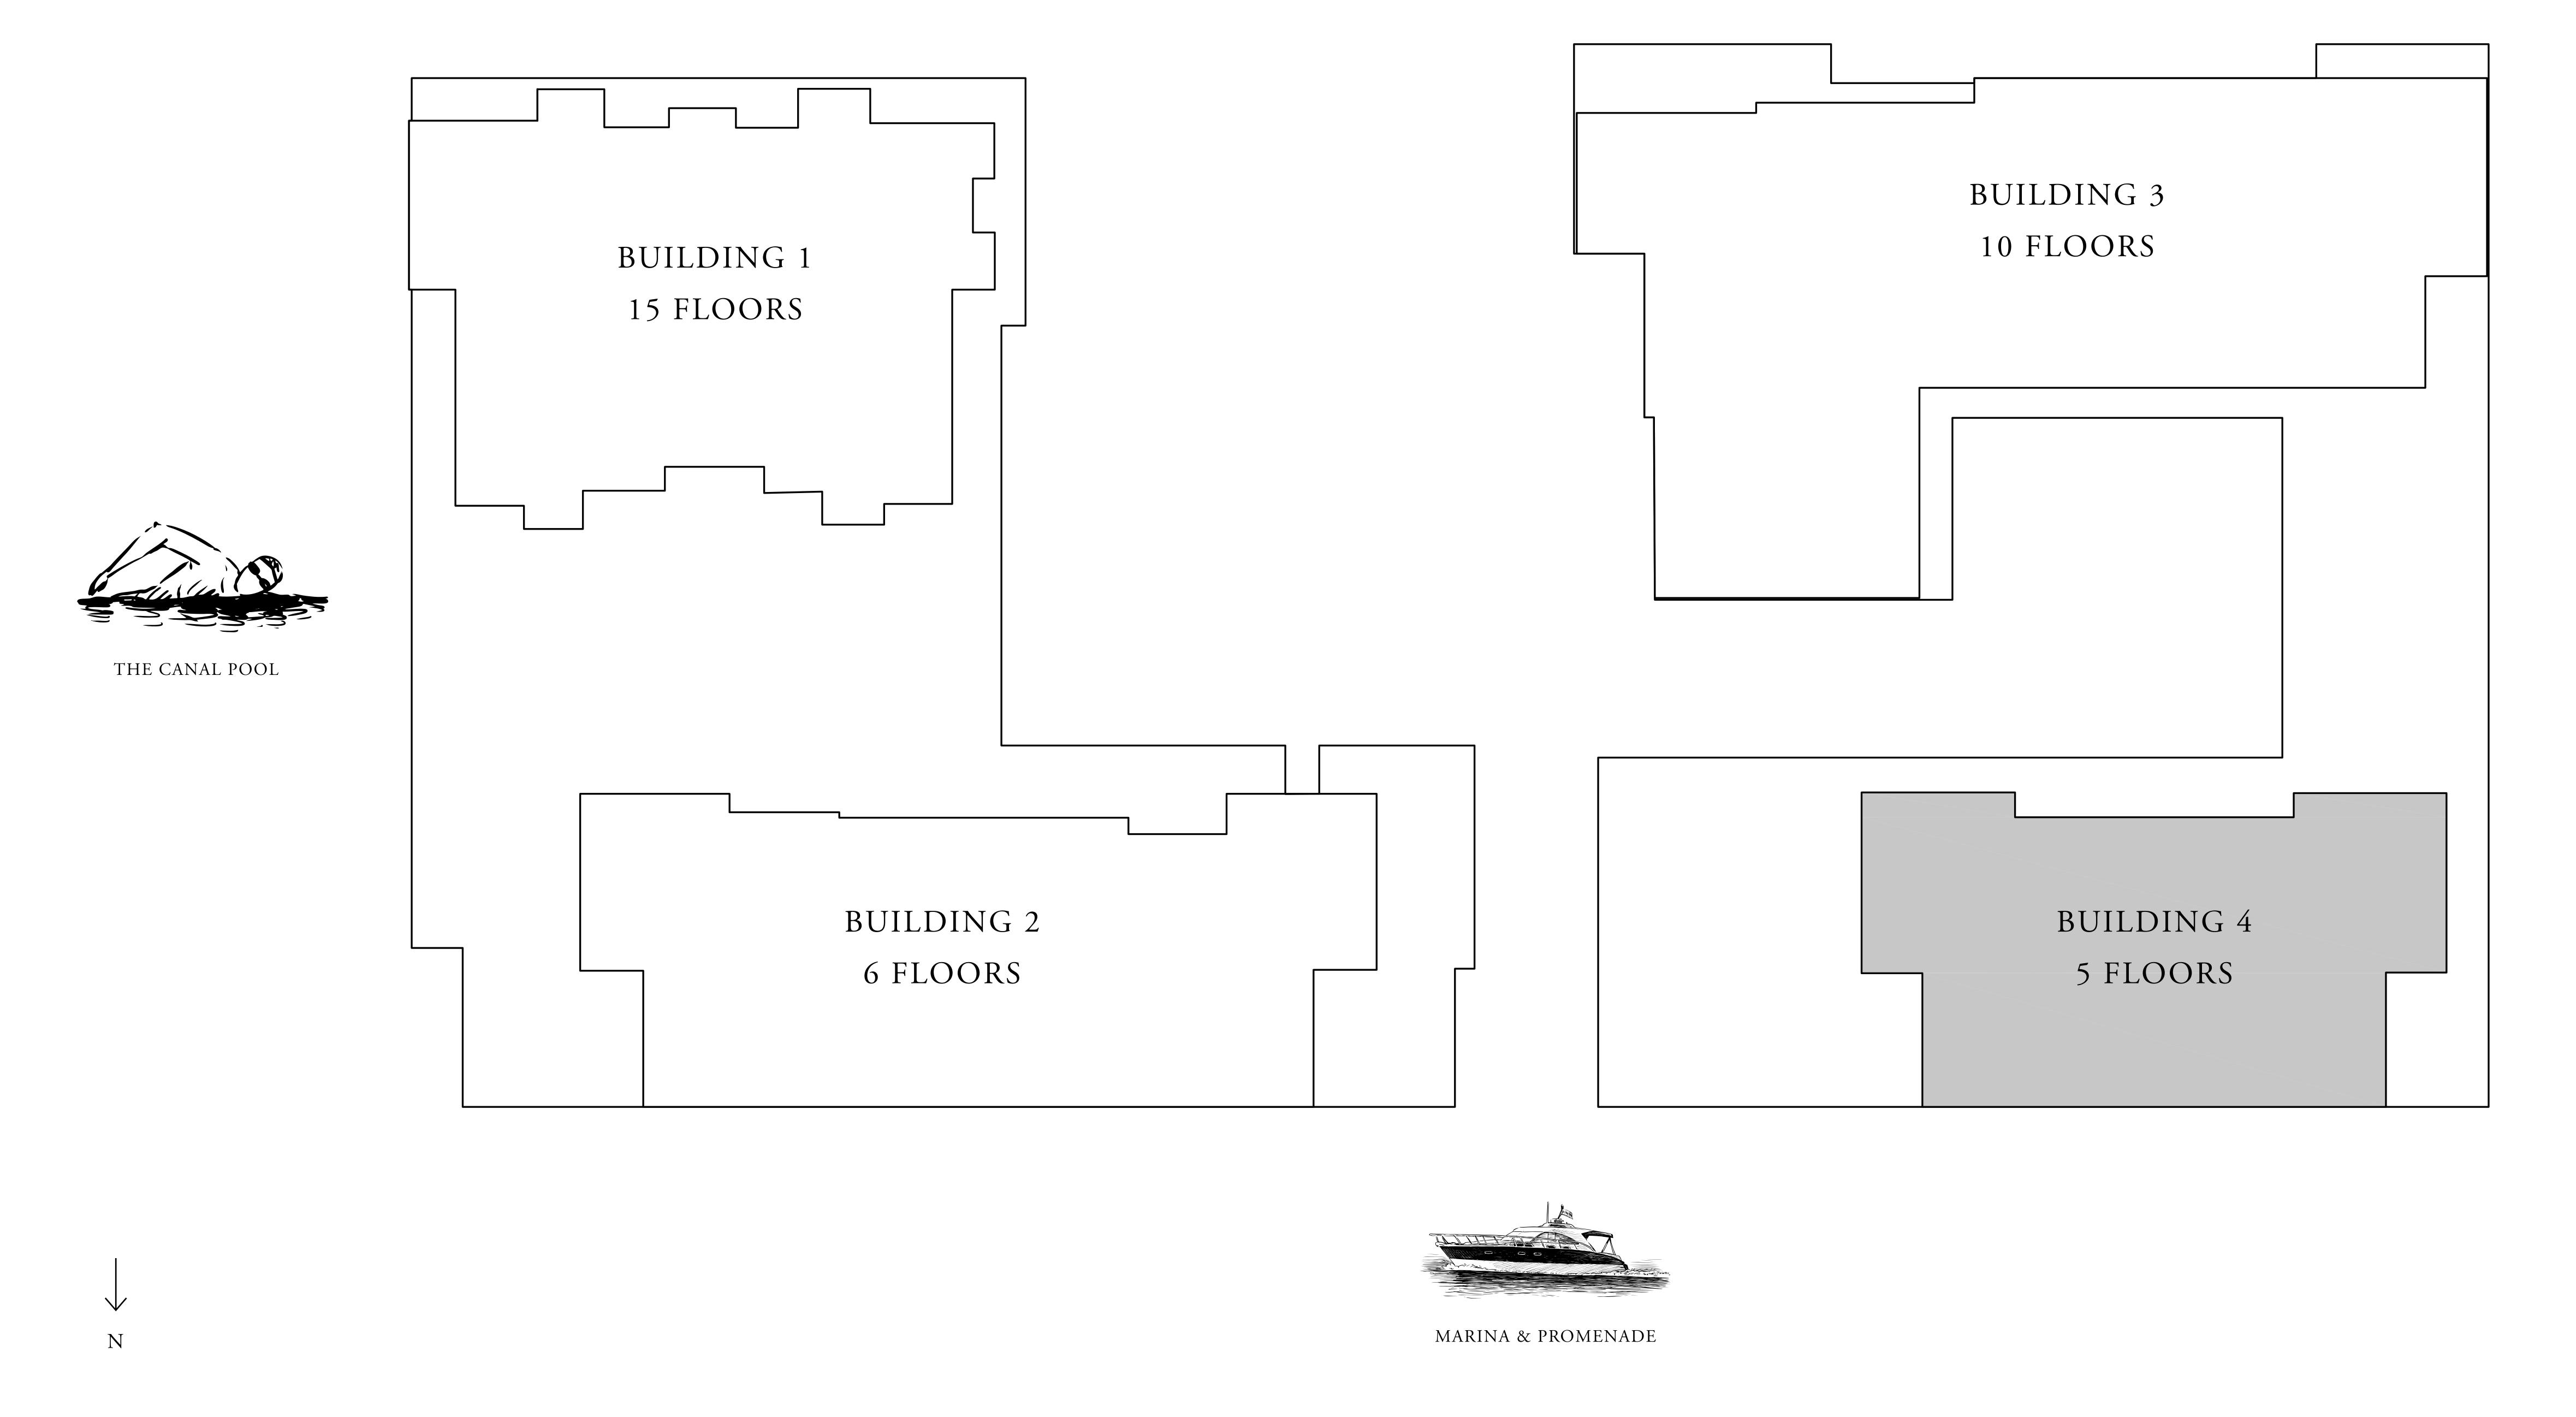

SEAGATE



# BUILDING 4

FLOOR PLAN

EMAAR

## SEAGATE





## SEAGATE

BUILDING 4

### 1 BEDROOM TYPE 2A

UNIT 01 | LEVEL 01

| SUITE AREA   | 635.82 SQ.FT. | 59.07 SQ.M. |  |
|--------------|---------------|-------------|--|
| BALCONY AREA | 71.15 SQ.FT.  | 6.61 SQ.M.  |  |
| TOTAL AREA   | 706.97 SQ.FT. | 65.68 SQ.M. |  |

KEY PLAN LEVEL







## SEAGATE

#### BUILDING 4

### 1 BEDROOM TYPE 2

UNIT 01 | LEVEL 02-04

|   | SUITE AREA   | 636.25 SQ.FT. | 59.11 SQ.M. |
|---|--------------|---------------|-------------|
|   | BALCONY AREA | 73.09 SQ.FT.  | 6.79 SQ.M.  |
| - | TOTAL AREA   | 709.34 SQ.FT. | 65.90 SQ.M. |

KEY PLAN LEVEL 02-04







### SEAGATE

#### BUILDING 4

#### 2 BEDROOM TYPE 13A

UNIT 02 & 05 | LEVEL 01

| SUITE AREA   | 949.70 SQ.FT.  | 88.23 SQ.M.  |
|--------------|----------------|--------------|
| BALCONY AREA | 346.