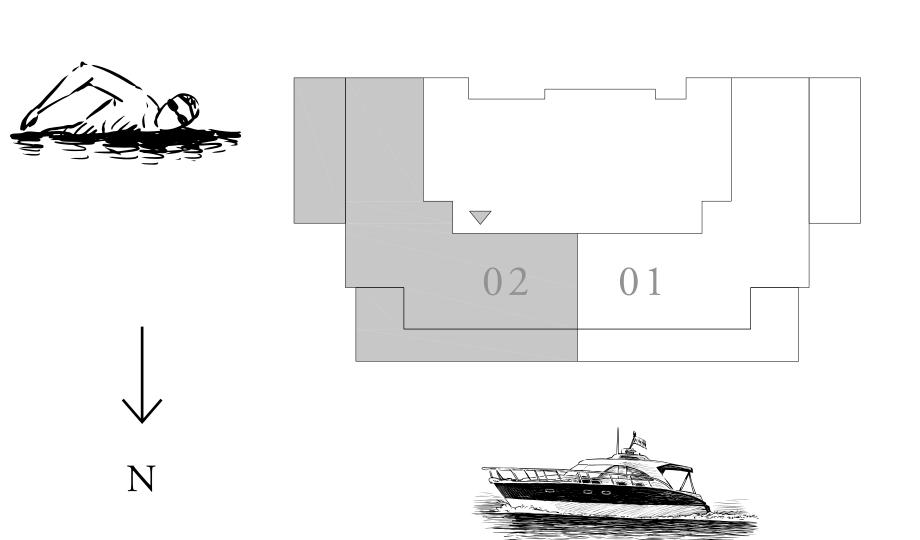

#### 2 BEDROOM TYPE 13A

UNIT 02 & 05 | LEVEL 01

| SUITE AREA   | 949.70 SQ.FT.  | 88.23 SQ.M.  |
|--------------|----------------|--------------|
| BALCONY AREA | 346.38 SQ.FT.  | 32.18 SQ.M.  |
| TOTAL AREA   | 1296.08 SQ.FT. | 120.41 SQ.M. |