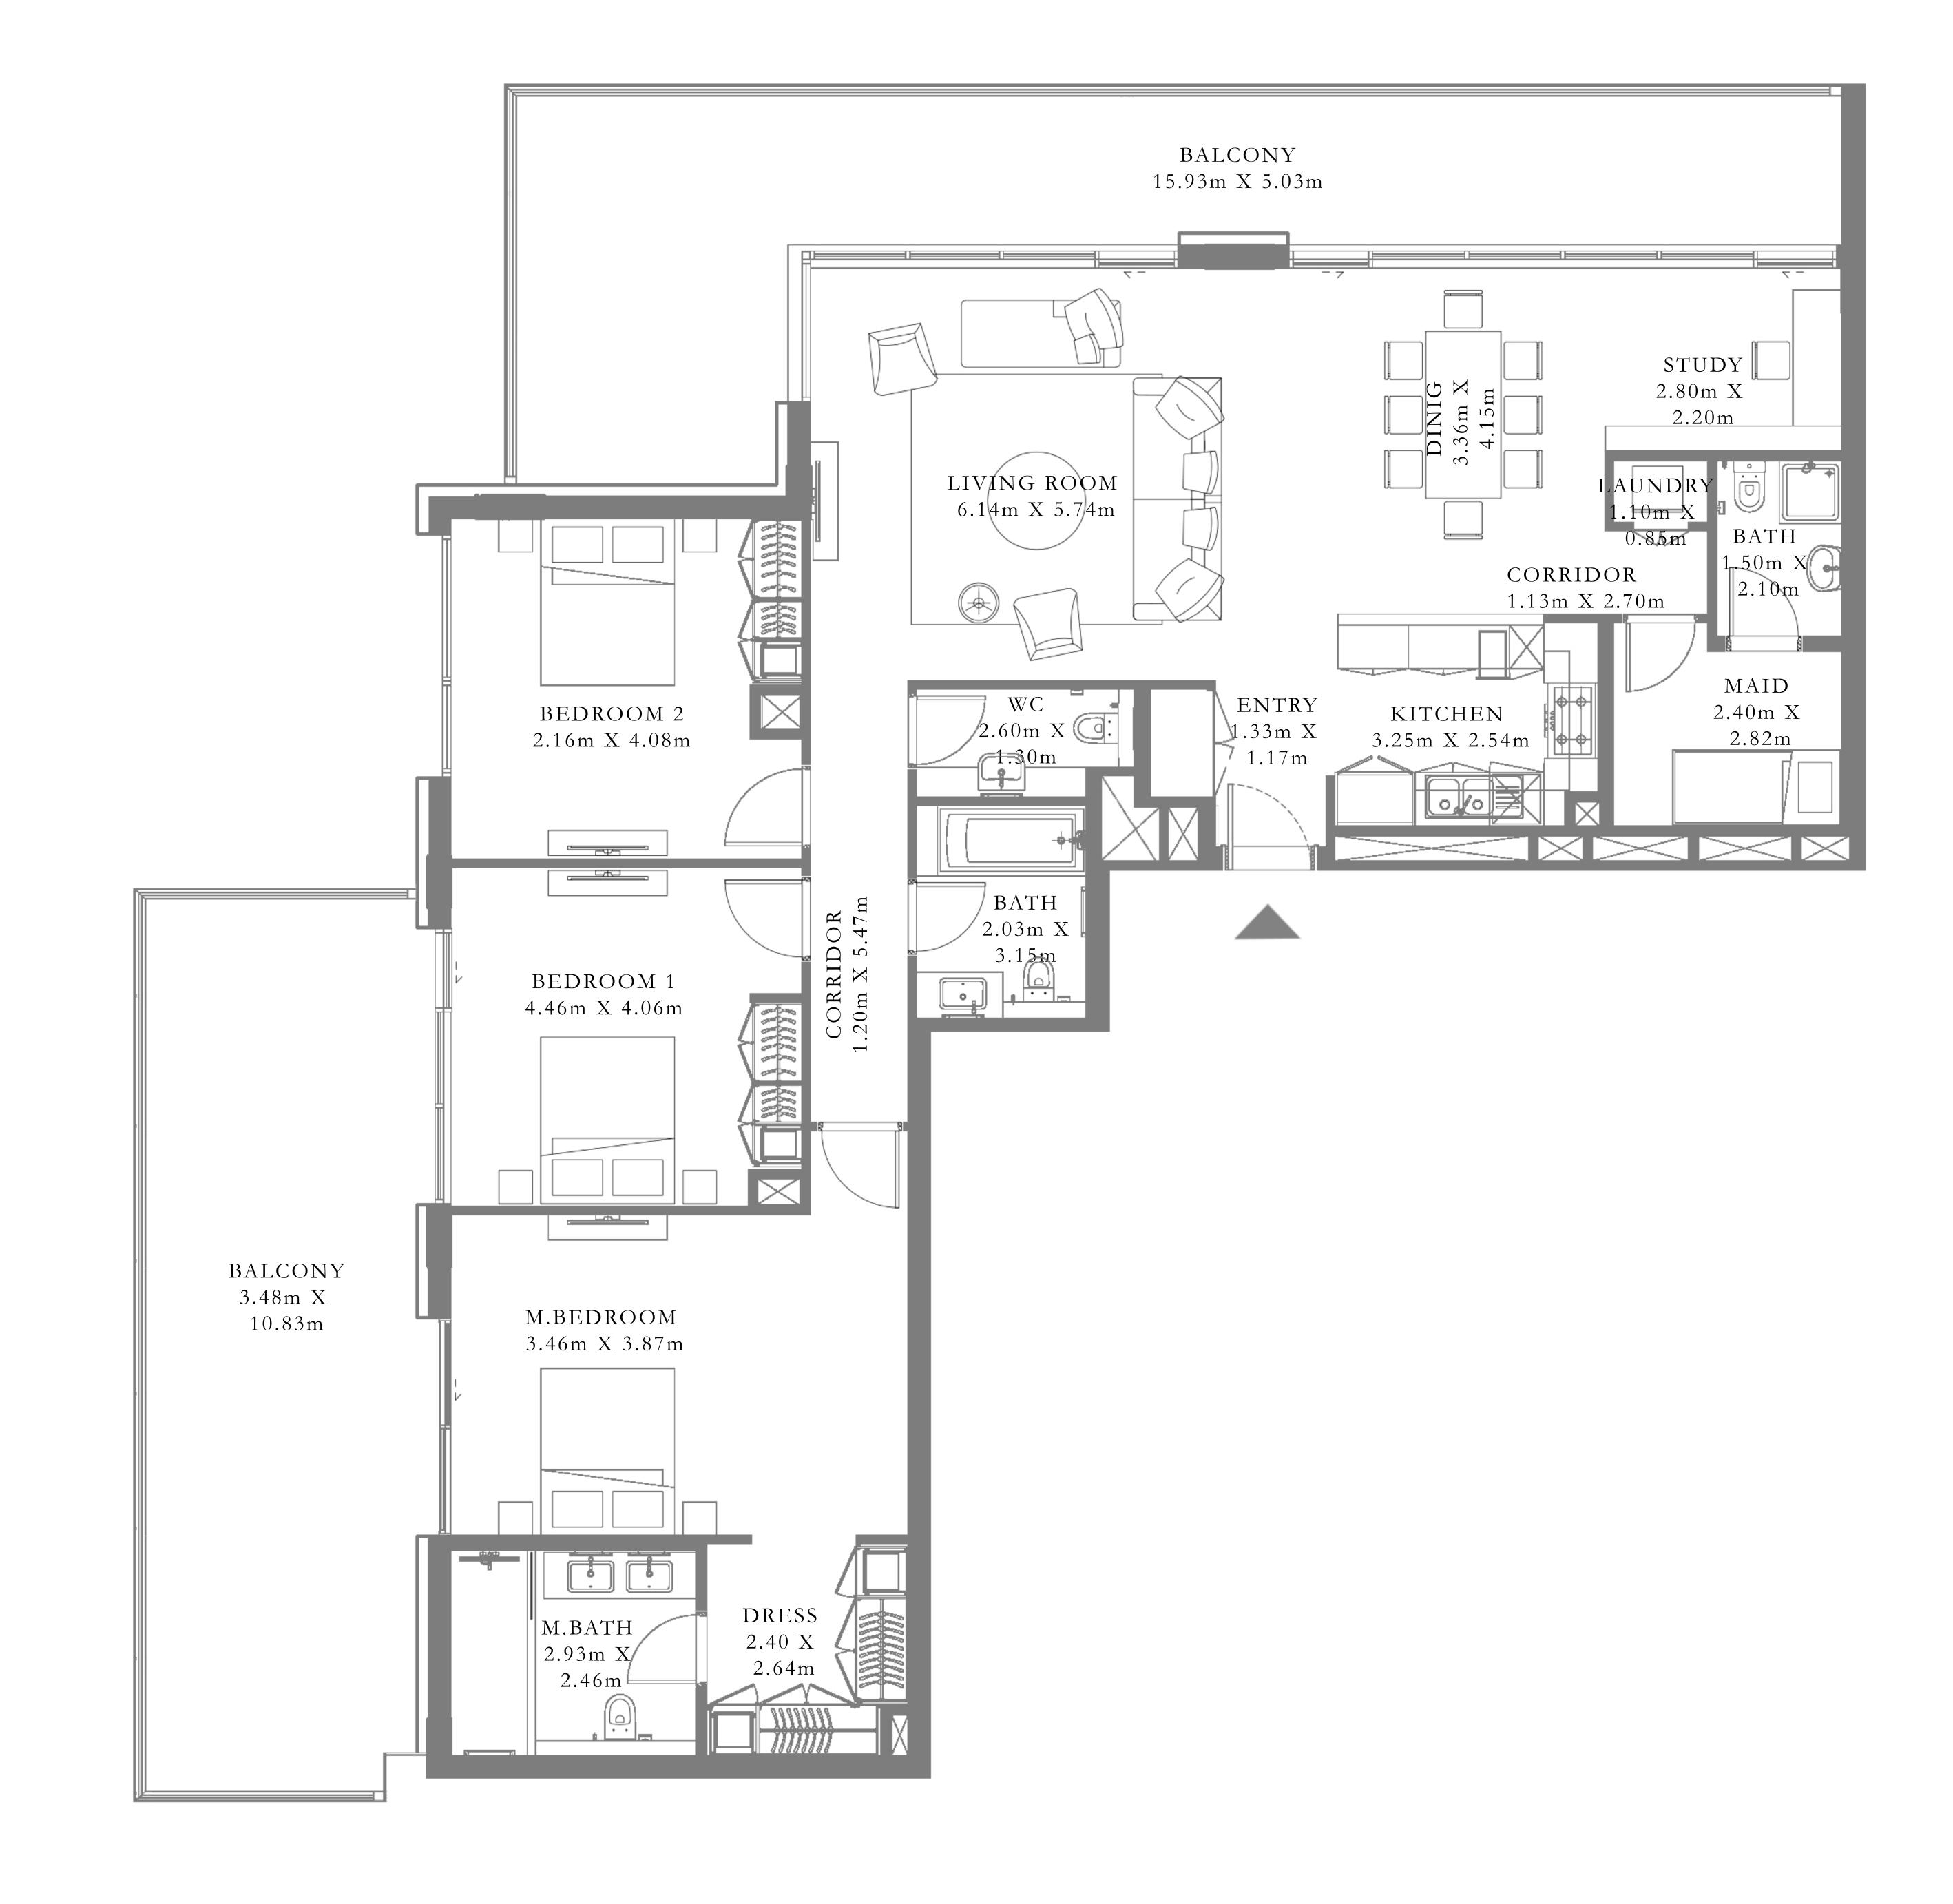

### 3 BEDROOM TYPE 9A

UNIT 02 | LEVEL 05

| SUITE AREA   | 1844.61 SQ.FT. | 171.37 SQ.M. |  |
|--------------|----------------|--------------|--|
| BALCONY AREA | 948.73 SQ.FT.  | 88.14 SQ.M.  |  |
| TOTAL AREA   | 2793.34 SQ.FT. | 259.51 SQ.M. |  |