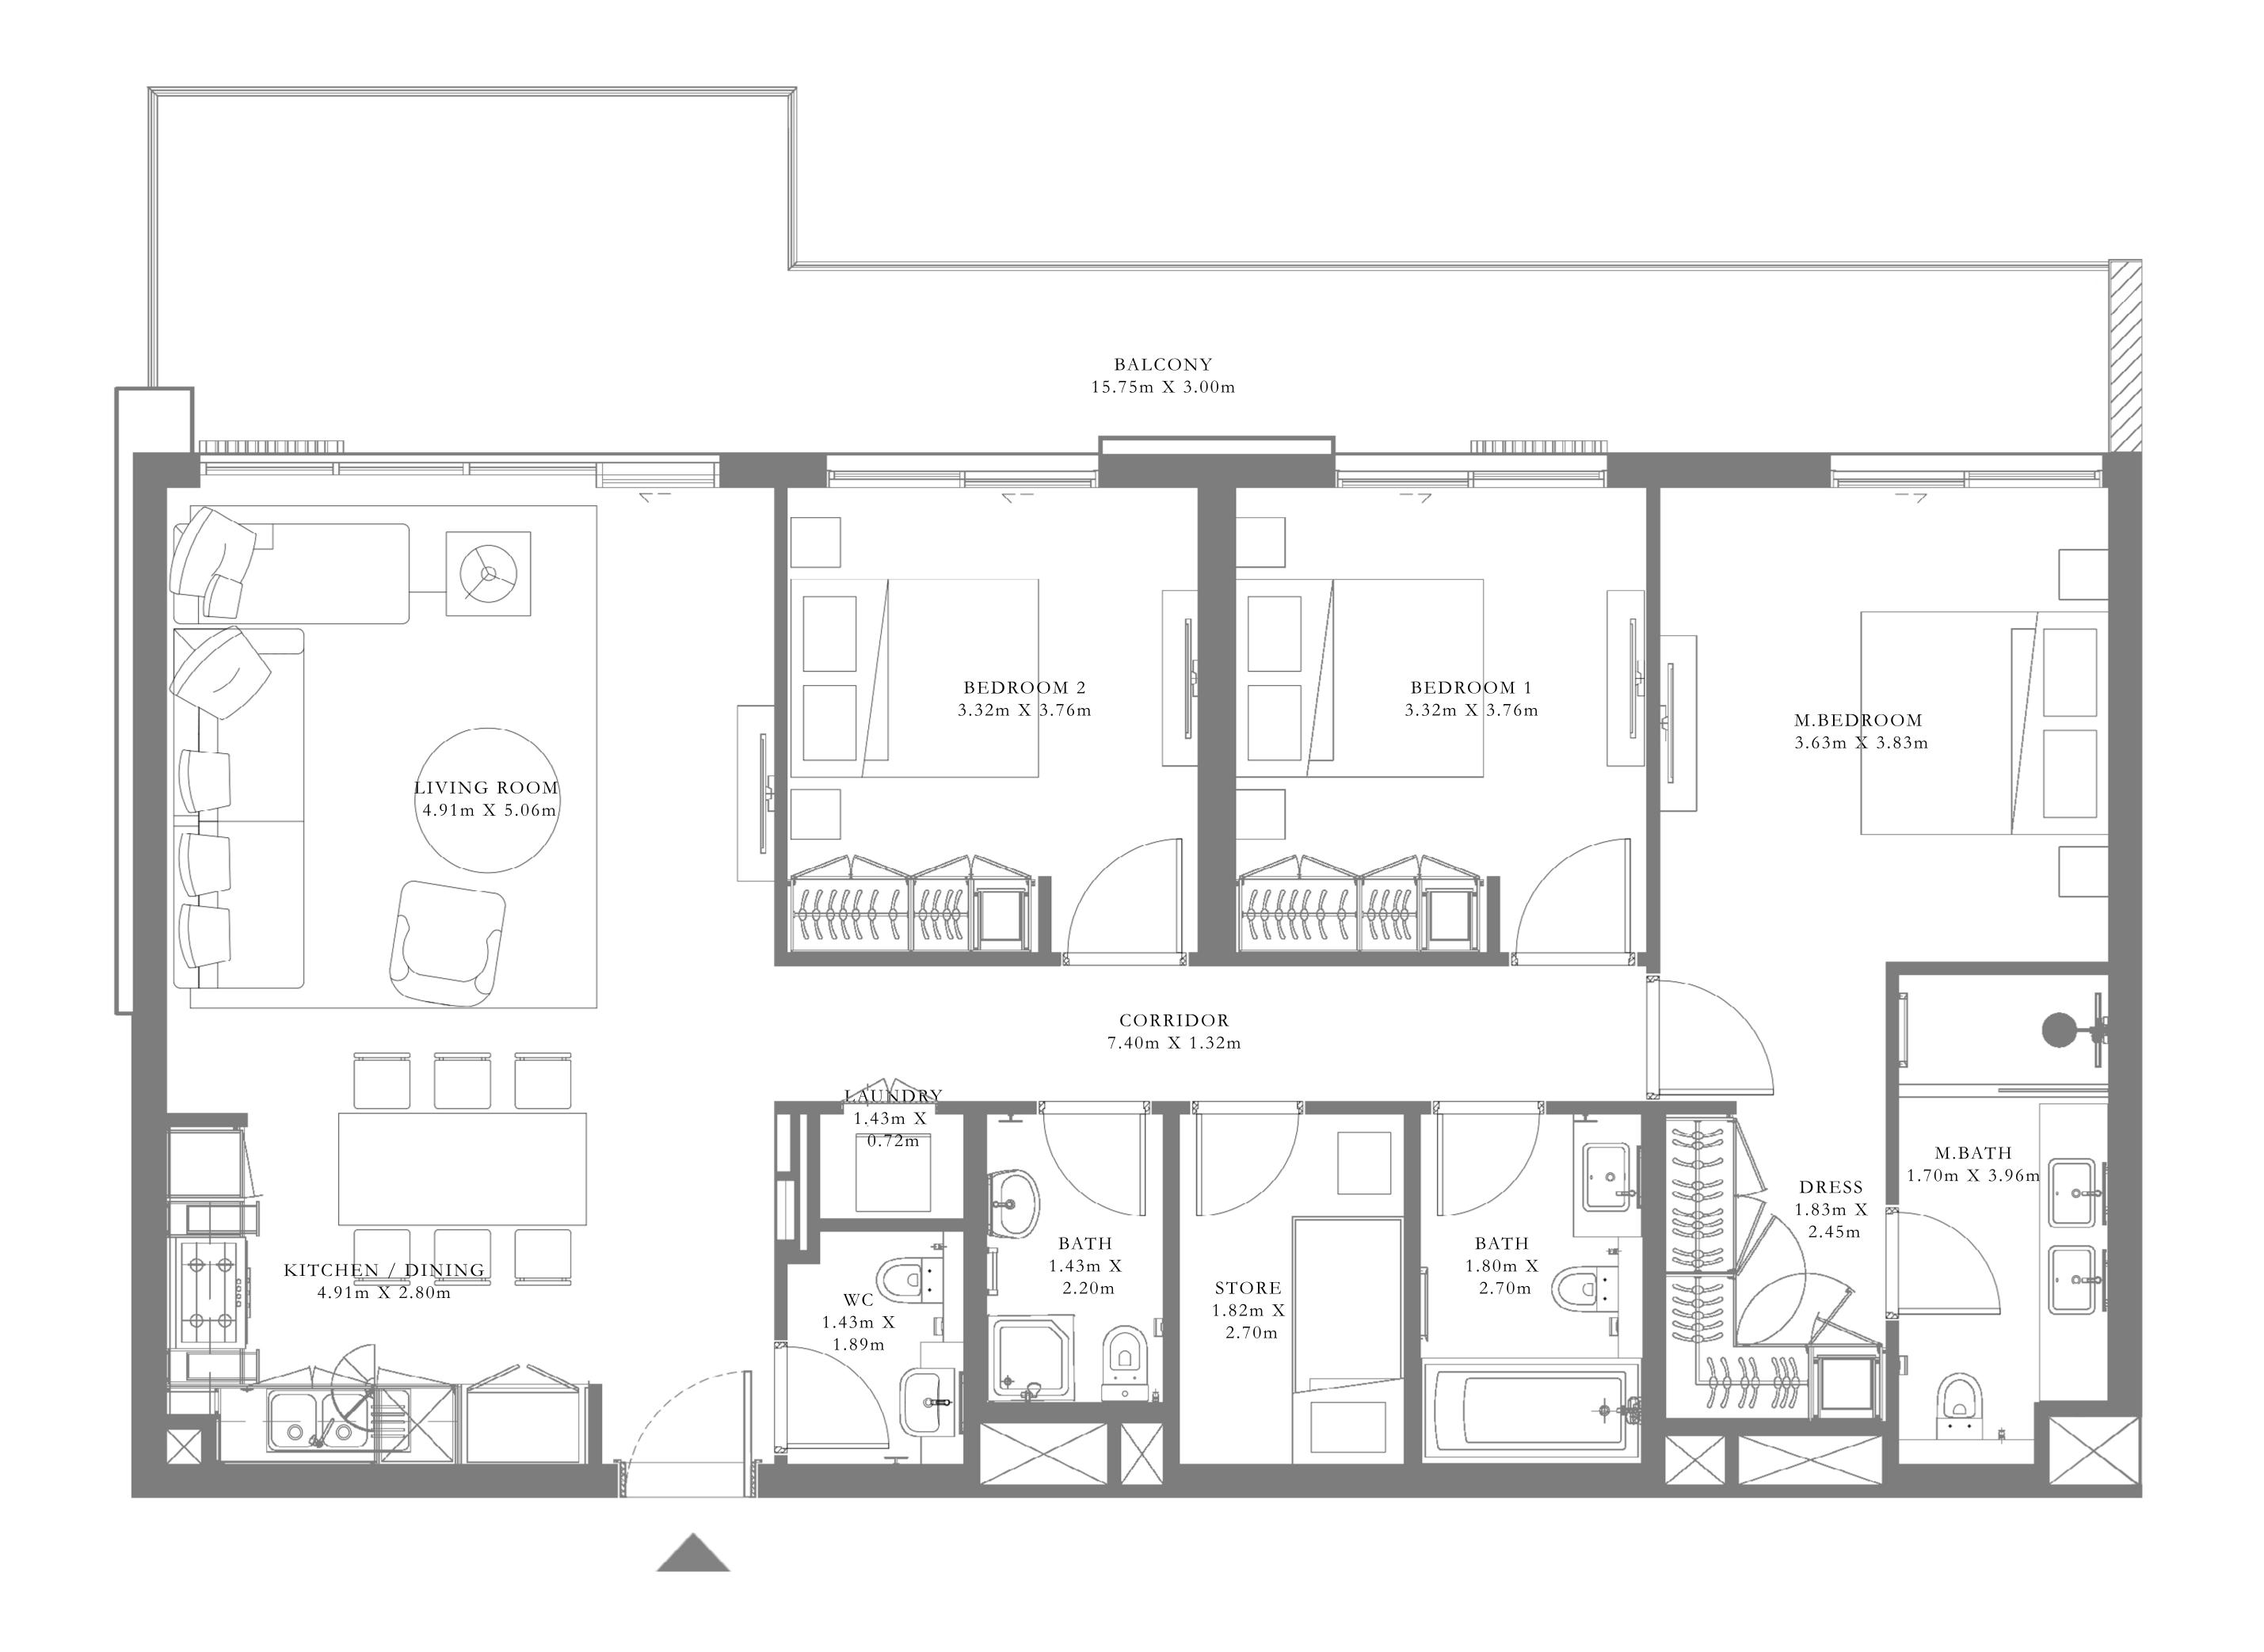

### 3 BEDROOM TYPE 9

UNIT 01 | LEVEL 05

| SUITE AREA   | 1844.61 SQ.FT. | 171.37 SQ.M. |
|--------------|----------------|--------------|
| BALCONY AREA | 936.57 SQ.FT.  | 87.01 SQ.M.  |
| TOTAL AREA   | 2781.18 SQ.FT. | 258.38 SQ.M. |

KEY PLAN LEVEL

05