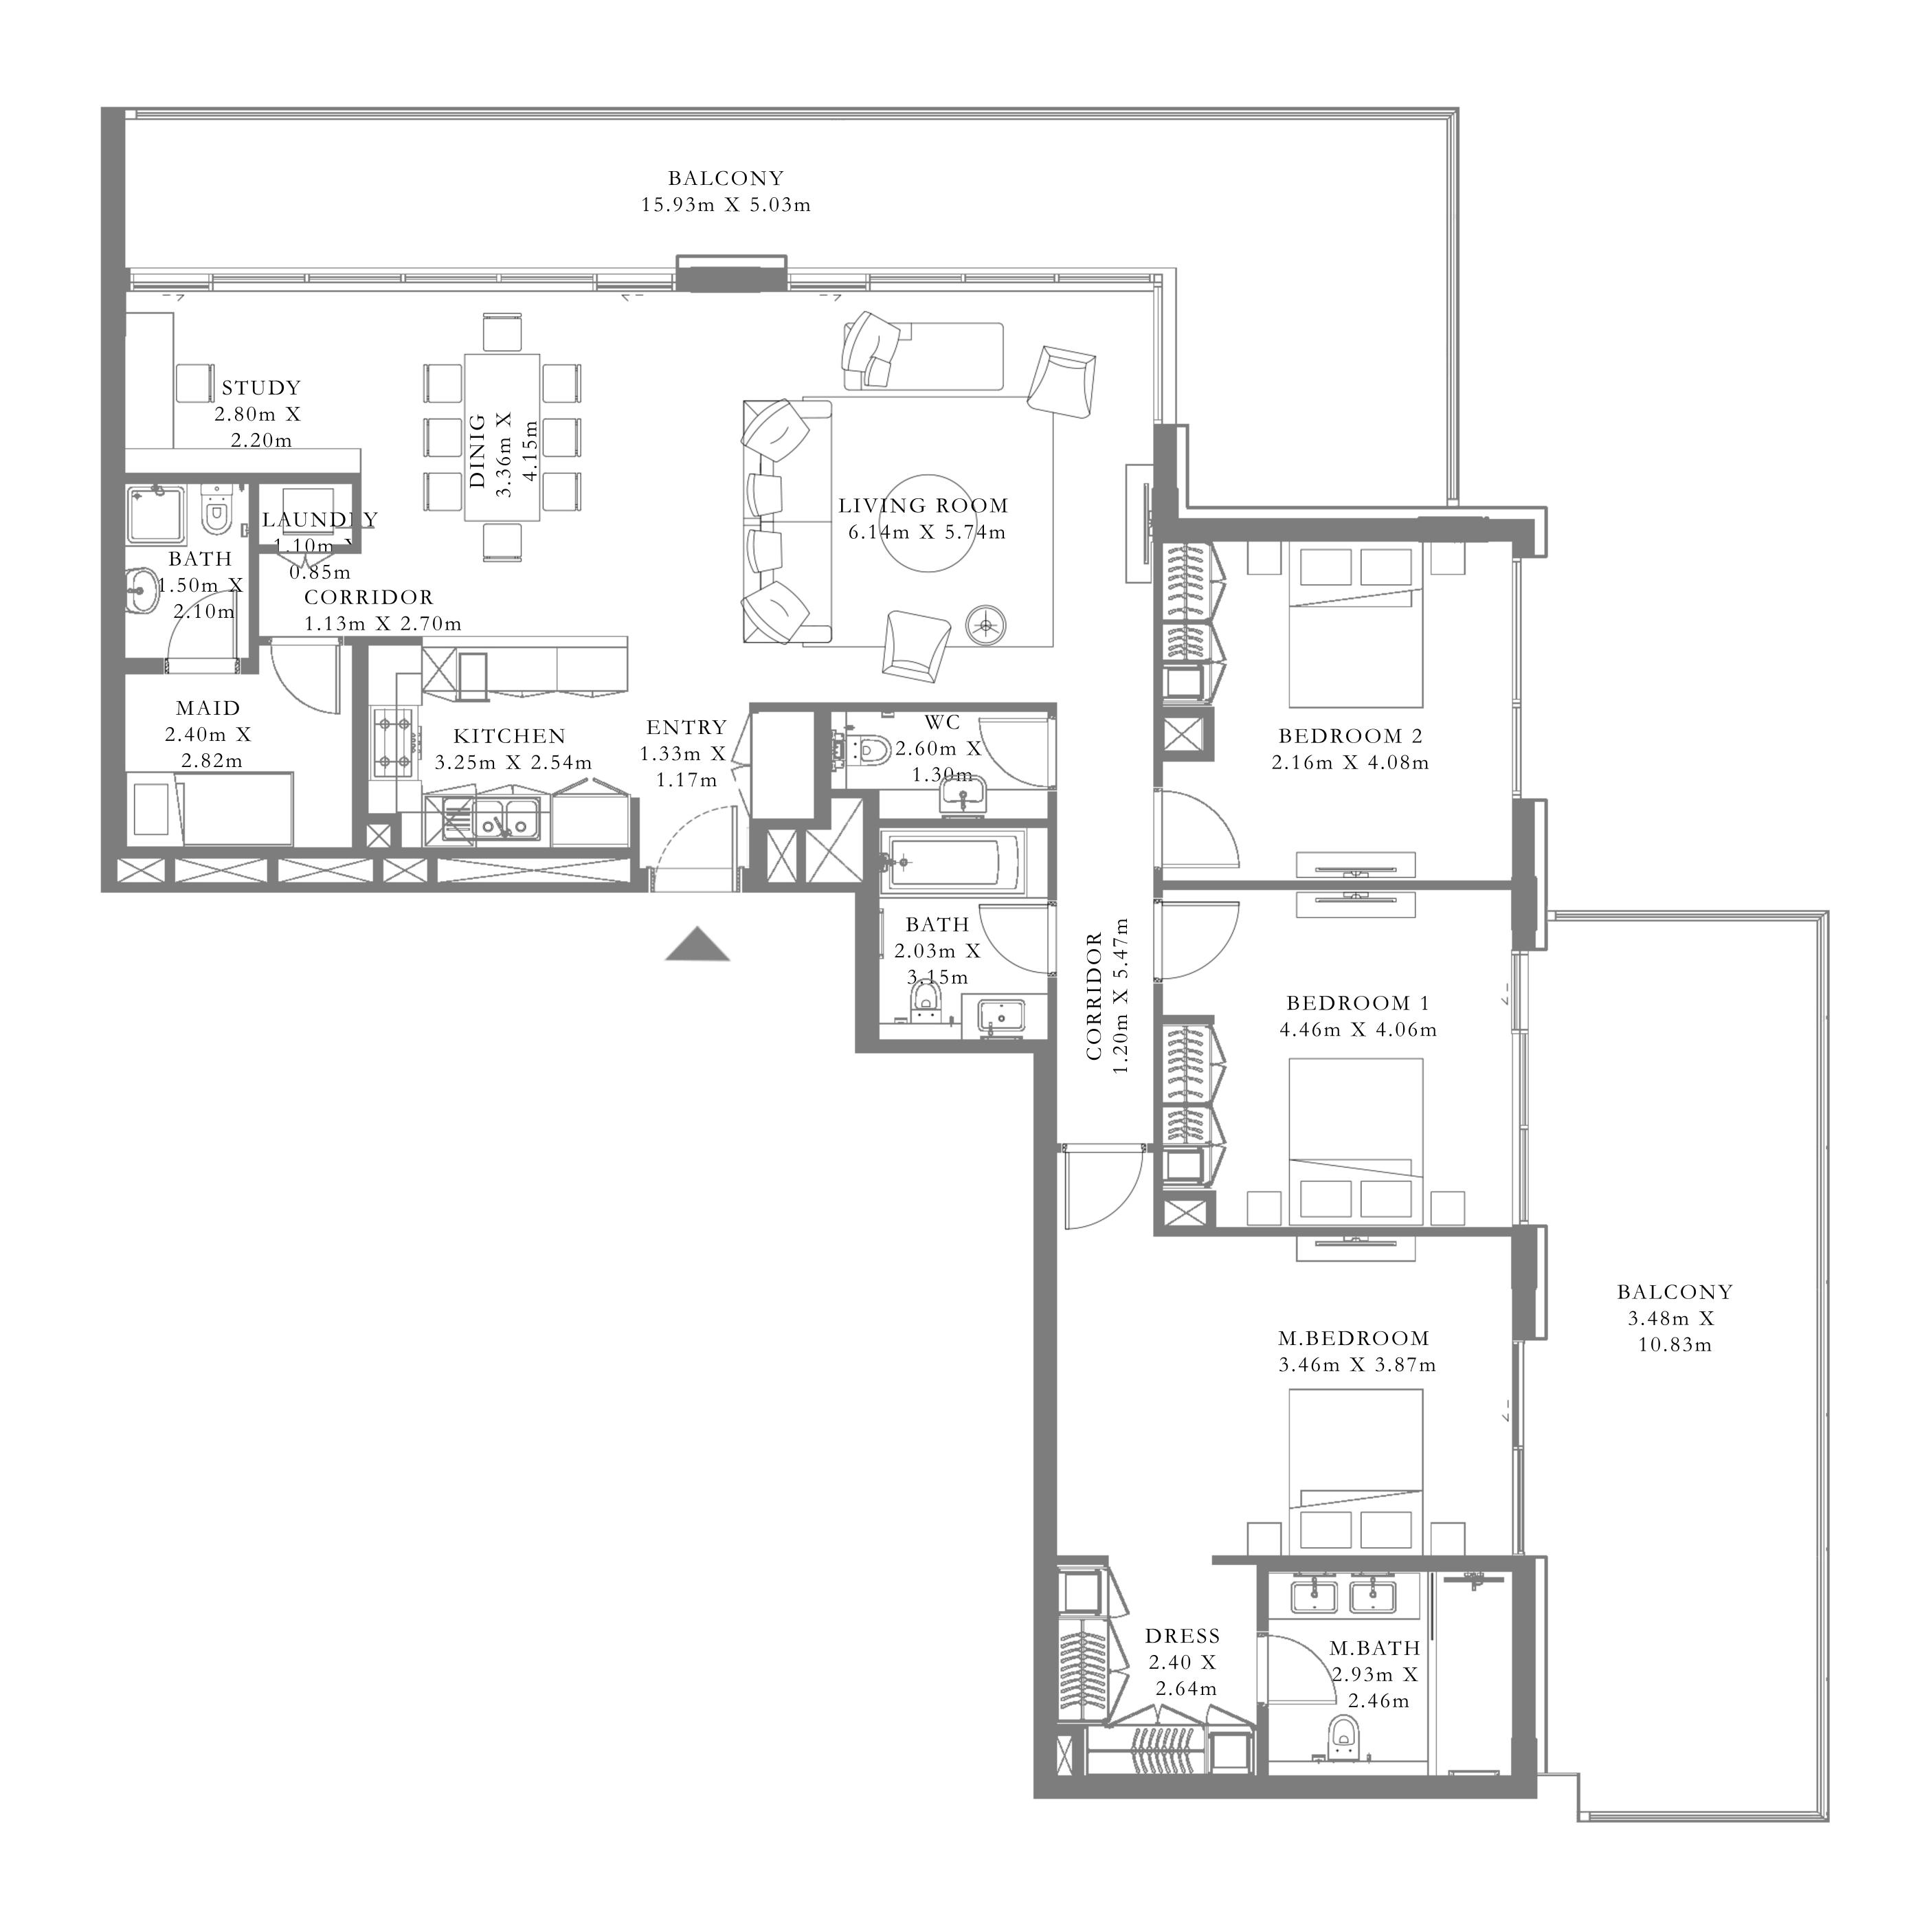

### 3 BEDROOM TYPE 9

UNIT 01 | LEVEL 05

| SUITE AREA   | 1844.61 SQ.FT. | 171.37 SQ.M. |
|--------------|----------------|--------------|
| BALCONY AREA | 936.57 SQ.FT.  | 87.01 SQ.M.  |
| TOTAL AREA   | 2781.18 SQ.FT. | 258.38 SQ.M. |

KEY PLAN LEVEL

05