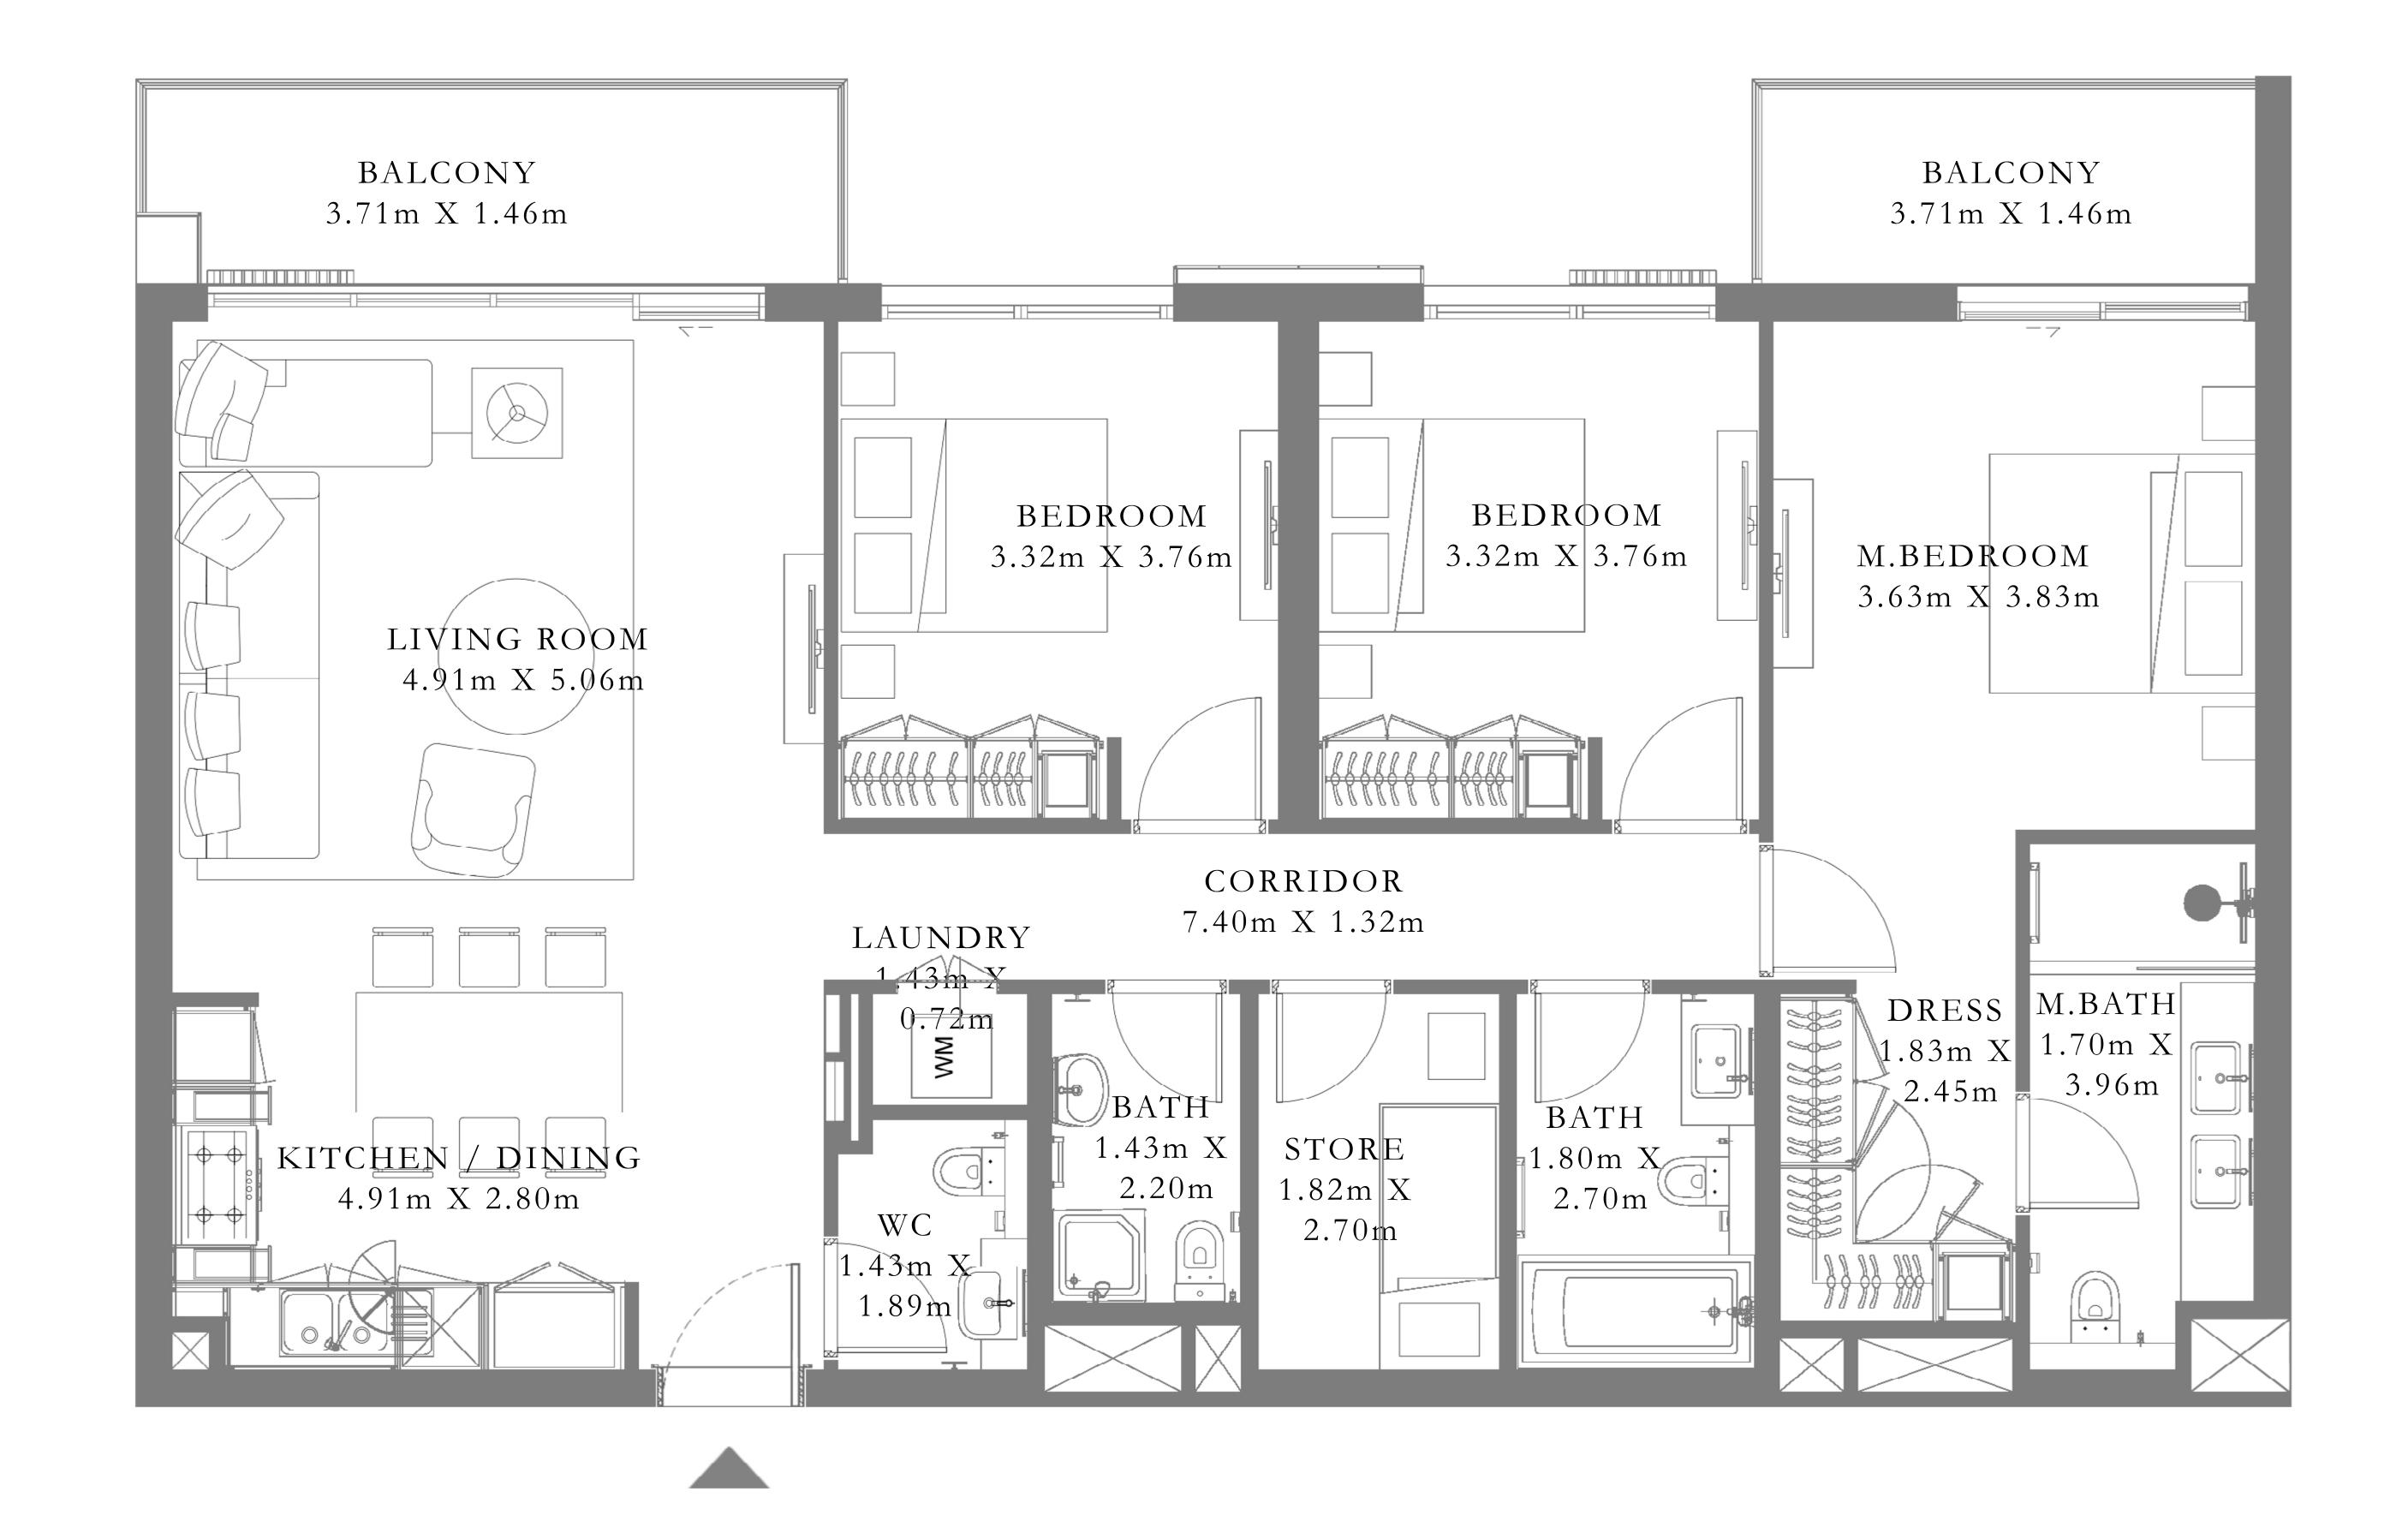

#### 2 BEDROOM TYPE 13A

UNIT 02 & 05 | LEVEL 01

| SUITE AREA   | 949.70 SQ.FT.  | 88.23 SQ.M.  |
|--------------|----------------|--------------|
| BALCONY AREA | 346.38 SQ.FT.  | 32.18 SQ.M.  |
| TOTAL AREA   | 1296.08 SQ.FT. | 120.41 SQ.M. |