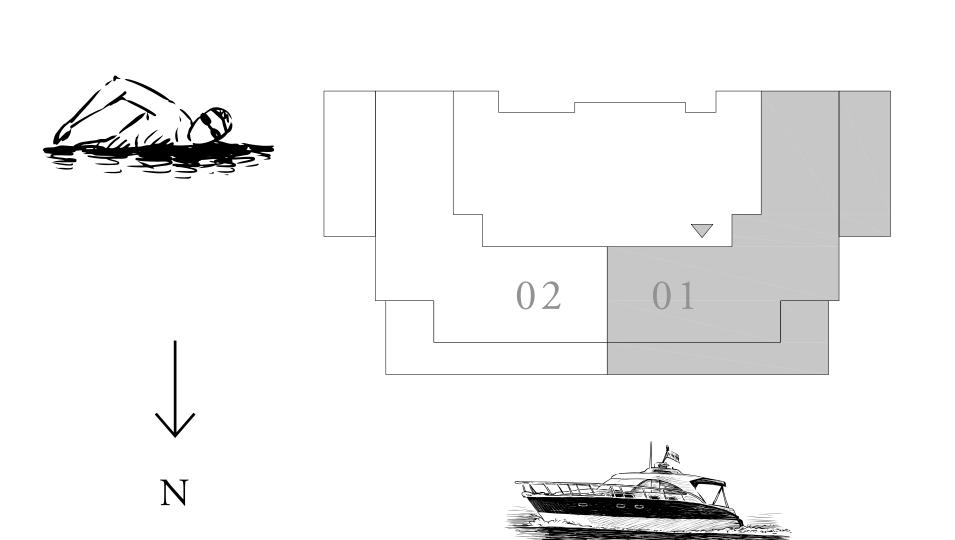

127.51 SQ.M. |
|--------------|----------------|--------------|
| BALCONY AREA | 366.62 SQ.FT.  | 34.06 SQ.M.  |
| TOTAL AREA   | 1739.13 SQ.FT. | 161.57 SQ.M. |

KEY PLAN LEVEL

0 1









### SEAGATE

#### BUILDING 4

### 3 BEDROOM TYPE 8

UNIT 03 & 04 | LEVEL 02-04

| SUITE AREA   | 1372.29 SQ.FT. | 127.49 SQ.M. |  |
|--------------|----------------|--------------|--|
| BALCONY AREA | 163.72 SQ.FT.  | 15.21 SQ.M.  |  |
| TOTAL AREA   | 1536.01 SQ.FT. | 142.70 SQ.M. |  |

KEY PLAN LEVEL

02-04









## SEAGATE

#### BUILDING 4

### 3 BEDROOM TYPE 9

UNIT 01 | LEVEL 05

| SUITE AREA   | 1844.61 SQ.FT. | 171.37 SQ.M. |
|--------------|----------------|--------------|
| BALCONY AREA | 936.57 SQ.FT.  | 87.01 SQ.M.  |
| TOTAL AREA   | 2781.18 SQ.FT. | 258.38 SQ.M. |

KEY PLAN LEVEL

05











## SEAGATE

#### BUILDING 4

### 3 BEDROOM TYPE 9A

UNIT 02 | LEVEL 05

| SUITE AREA   | 1844.61 SQ.FT. | 171.37 SQ.M. |  |
|--------------|----------------|--------------|--|
| BALCONY AREA | 948.73 SQ.FT.  | 88.14 SQ.M.  |  |
| TOTAL AREA   | 2793.34 SQ.FT. | 259.51 SQ.M. |  |

KEY PLAN LEVEL

05