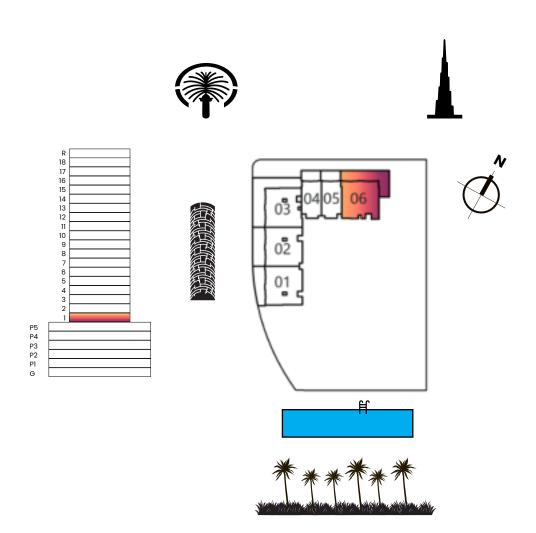

|
| Balcony Area | 48            | 515             |
| Total Area   | 114           | 1,221           |
| Terrace Area | 41            | 444             |









#### 1 BEDROOM TYPE B

|              | Sizes (Sq. M) | Sizes (Sq. Ft.) |
|--------------|---------------|-----------------|
| Apartment    | 62            | 668             |
| Balcony Area | 17            | 180             |
| Total Area   | 79            | 849             |









# 1 BEDROOM TYPE B WITH TERRACE

|              | Sizes (Sq. M) | Sizes (Sq. Ft.) |
|--------------|---------------|-----------------|
| Apartment    | 65            | 701             |
| Balcony Area | 32            | 349             |
| Total Area   | 97            | 1,050           |
| Terrace Area | 20            | 216             |









#### 1 BEDROOM TYPE C

|              | Sizes (Sq. M) | Sizes (Sq. Ft.) |
|--------------|---------------|-----------------|
| Apartment    | 69            | 740             |
| Balcony Area | 17            | 184             |
| Total Area   | 86            | 924             |









#### 1 BEDROOM TYPE D

|              | Sizes (Sq. M) | Sizes (Sq. Ft.) |
|--------------|---------------|-----------------|
| Apartment    | 65            | 700             |
| Balcony Area | 17            | 181             |
| Total Area   | 82            | 881             |









# 2 BEDROOM TYPE A

|              | Sizes (Sq. M) | Sizes (Sq. Ft.) |
|--------------|---------------|-----------------|
| Apartment    | 100           | 1,078           |
| Balcony Area | 26            | 275