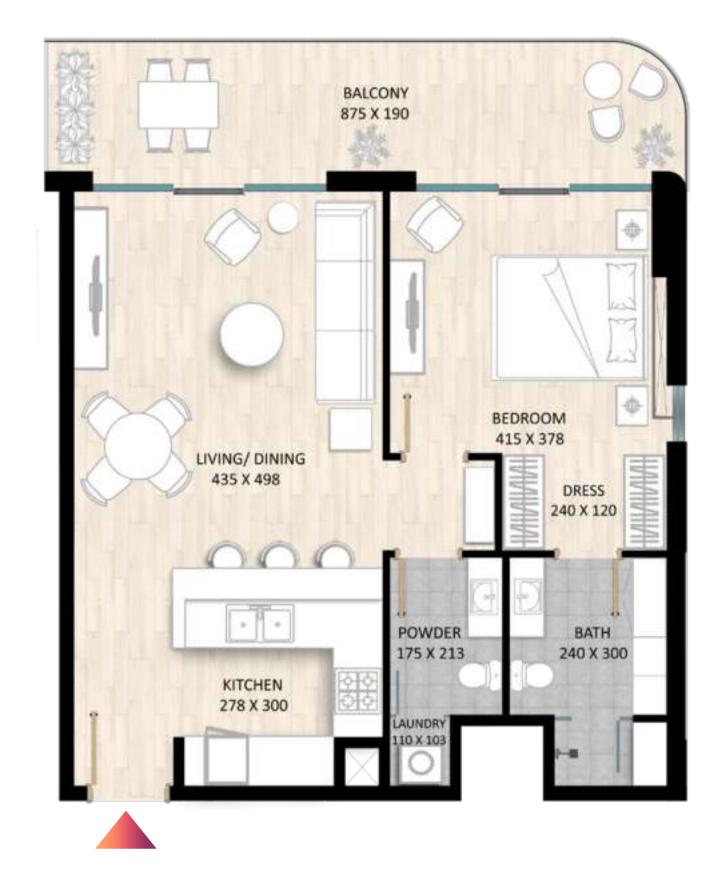

#### 1 BEDROOM TYPE A

|              | Sizes (Sq. M) | Sizes (Sq. Ft.) |
|--------------|---------------|-----------------|
| Apartment    | 66            | 710             |
| Balcony Area | 16            | 175             |
| Total Area   | 82            | 885             |

#### 1 BEDROOM TYPE D

|              | Sizes (Sq. M) | Sizes (Sq. Ft.) |
|--------------|---------------|-----------------|
| Apartment    | 65            | 700             |
| Balcony Area | 17            | 181             |
| Total Area   | 82            | 881             |