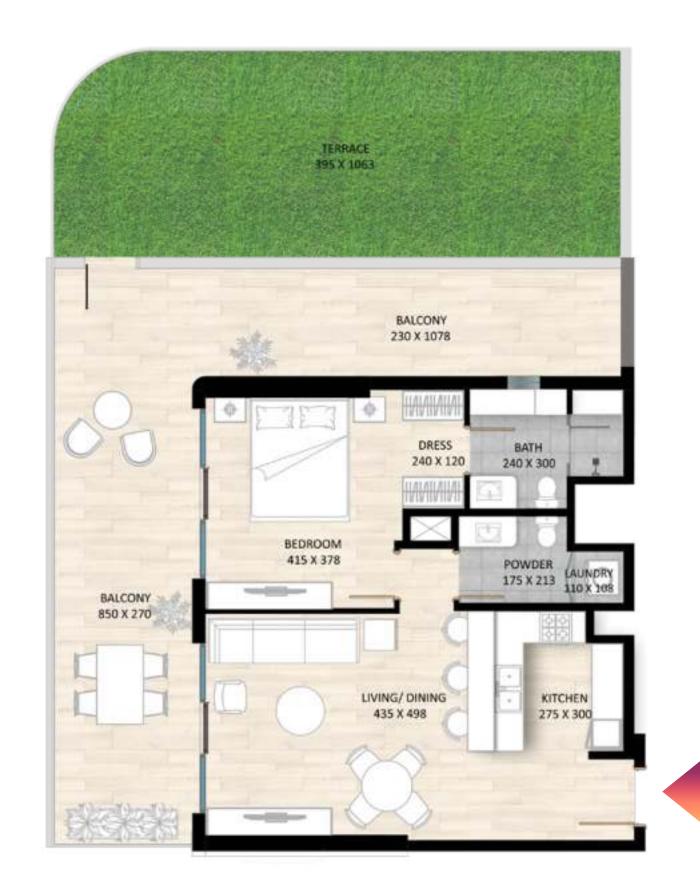

# 1 BEDROOM TYPE A WITH TERRACE

|              | Sizes (Sq. M) | Sizes (Sq. Ft.) |
|--------------|---------------|-----------------|
| Apartment    | 66            | 706             |
| Balcony Area | 48            | 515             |
| Total Area   | 114           | 1,221           |
| Terrace Area | 41            | 444             |