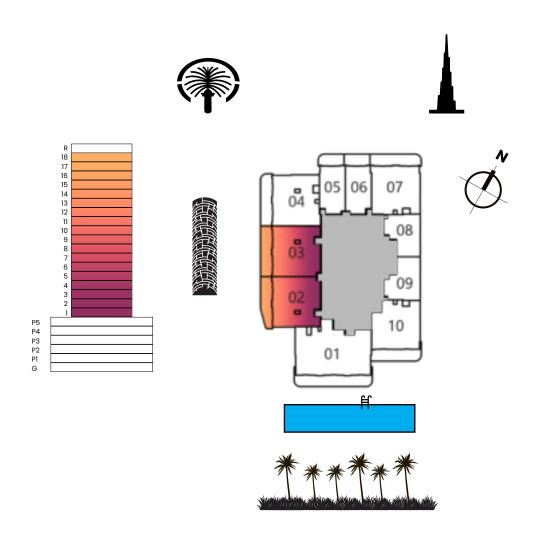

---|-----------------|
| Apartment    | 34            | 365             |
| Balcony Area | 8             | 90              |
| Total Area   | 42            | 455             |
| Terrace Area | 10            | 110             |











### STUDIO TYPE B

|              | Sizes (Sq. M) | Sizes (Sq. Ft.) |
|--------------|---------------|-----------------|
| Apartment    | 36            | 395             |
| Balcony Area | -             | _               |
| Total Area   | 36            | 395             |









#### 1 BEDROOM TYPE A

|              | Sizes (Sq. M) | Sizes (Sq. Ft.) |
|--------------|---------------|-----------------|
| Apartment    | 66            | 710             |
| Balcony Area | 16            | 175             |
| Total Area   | 82            | 885             |









# 1 BEDROOM TYPE A WITH TERRACE

|              | Sizes (Sq. M) | Sizes (Sq. Ft.) |
|--------------|---------------|-----------------|
| Apartment    | 66            | 706             |
| Balcony Area | 48            | 515             |
| Total Area   | 114           | 1,221           |
| Terrace Area | 41            | 444             |









#### 1 BEDROOM TYPE B

|              | Sizes (Sq. M) | Sizes (Sq. Ft.) |
|--------------|---------------|-----------------|
| Apartment    | 62            | 668             |
| Balcony Area | 17            | 180             |
| Total Area   | 79            | 849             |









# 1 BEDROOM TYPE B WITH TERRACE

|              | Sizes (Sq. M) | Sizes (Sq. Ft.) |
|--------------|---------------|-----------------|
| Apartment    | 65