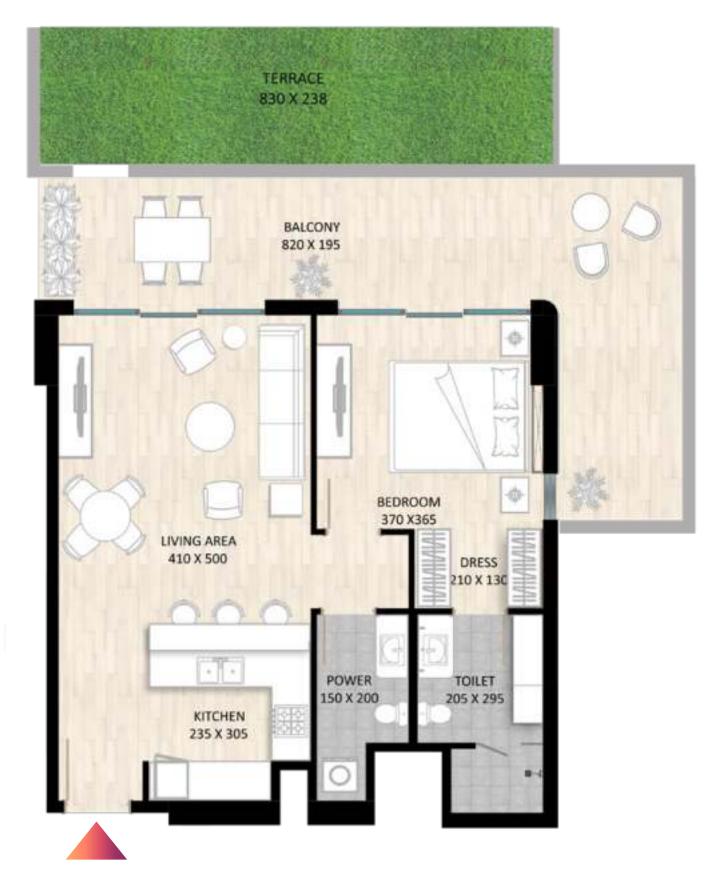

# 1 BEDROOM TYPE A WITH TERRACE

|              | Sizes (Sq. M) | Sizes (Sq. Ft.) |
|--------------|---------------|-----------------|
| Apartment    | 66            | 706             |
| Balcony Area | 48            | 515             |
| Total Area   | 114           | 1,221           |
| Terrace Area | 41            | 444             |