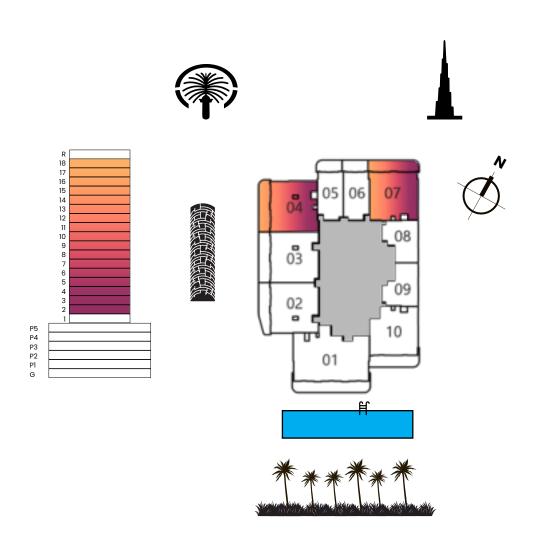

-|-----------------|
| Apartment    | 65            | 701             |
| Balcony Area | 32            | 349             |
| Total Area   | 97            | 1,050           |
| Terrace Area | 20            | 216             |









#### 1 BEDROOM TYPE C

|              | Sizes (Sq. M) | Sizes (Sq. Ft.) |
|--------------|---------------|-----------------|
| Apartment    | 69            | 740             |
| Balcony Area | 17            | 184             |
| Total Area   | 86            | 924             |









#### 1 BEDROOM TYPE D

|              | Sizes (Sq. M) | Sizes (Sq. Ft.) |
|--------------|---------------|-----------------|
| Apartment    | 65            | 700             |
| Balcony Area | 17            | 181             |
| Total Area   | 82            | 881             |









# 2 BEDROOM TYPE A

|              | Sizes (Sq. M) | Sizes (Sq. Ft.) |
|--------------|---------------|-----------------|
| Apartment    | 100           | 1,078           |
| Balcony Area | 26            | 275             |
| Total Area   | 126           | 1,353           |