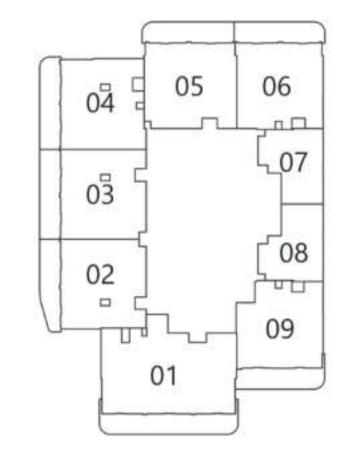

FLOOR PLATE DIAGRAM

### AVANT GARDE RESIDENCES BY SKYLINE

## LEVEL 1





# AVANT GARDE RESIDENCES BY SKYLINE





### AVANT GARDE RESIDENCES BY SKYLINE

## LEVEL 15 - 18





















### STUDIO TYPE A

|              | Sizes (Sq. M) | Sizes (Sq. Ft.) |
|--------------|---------------|-----------------|
| Apartment    | 34            | 365             |
| Balcony Area | 10            | 104             |
| Total Area   | 44            | 469             |









#### STUDIO TYPE A WITH TERRACE

|              | Sizes (Sq. M) | Sizes (Sq. Ft.) |
|--------------|---------------|-----------------|
| Apartment    | 34            | 365             |
| Balcony Area | 8             | 90              |
| Total Area   | 42            | 455             |
| Terrace Area | 10            | 110             |











### STUDIO TYPE B

|              | Sizes (Sq. M) | Sizes (Sq. Ft.) |
|--------------|---------------|-----------------|
| Apartment    | 36            | 3