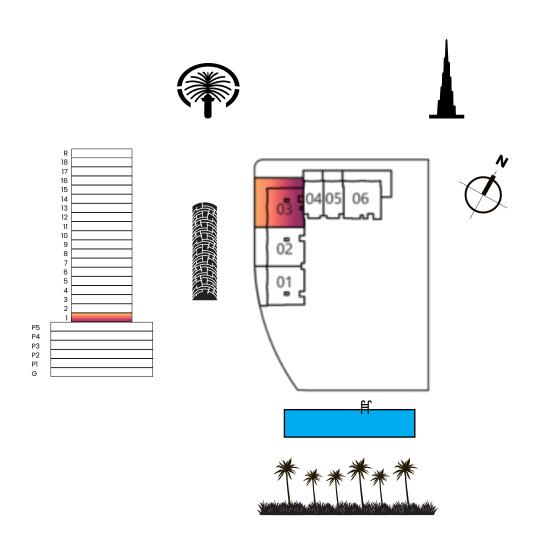

---------|
| Apartment    | 36            | 395             |
| Balcony Area | -             | _               |
| Total Area   | 36            | 395             |









#### 1 BEDROOM TYPE A

|              | Sizes (Sq. M) | Sizes (Sq. Ft.) |
|--------------|---------------|-----------------|
| Apartment    | 66            | 710             |
| Balcony Area | 16            | 175             |
| Total Area   | 82            | 885             |









# 1 BEDROOM TYPE A WITH TERRACE

|              | Sizes (Sq. M) | Sizes (Sq. Ft.) |
|--------------|---------------|-----------------|
| Apartment    | 66            | 706             |
| Balcony Area | 48            | 515             |
| Total Area   | 114           | 1,221           |
| Terrace Area | 41            | 444             |









#### 1 BEDROOM TYPE B

|              | Sizes (Sq. M) | Sizes (Sq. Ft.) |
|--------------|---------------|-----------------|
| Apartment    | 62            | 668             |
| Balcony Area | 17            | 180             |
| Total Area   | 79            | 849             |









# 1 BEDROOM TYPE B WITH TERRACE

|              | Sizes (Sq. M) | Sizes (Sq. Ft.) |
|--------------|---------------|-----------------|
| Apartment    | 65            | 701             |
| Balcony Area | 32            | 349             |
| Total Area   | 97            | 1,050           |
| Terrace Area | 20            | 216             |









#### 1 BEDROOM TYPE C

|              | Sizes (Sq. M) | Sizes (Sq. Ft.) |
|--------------|---------------|-----------------|
| Apartment    | 69            |