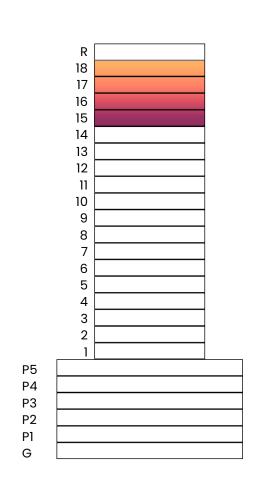

FLOOR PLATE DIAGRAM

### AVANT GARDE RESIDENCES BY SKYLINE

## LEVEL 1





# AVANT GARDE RESIDENCES BY SKYLINE





### AVANT GARDE RESIDENCES BY SKYLINE

## LEVEL 15 - 18





















### STUDIO TYPE A

|              | Sizes (Sq. M) | Sizes (Sq. Ft.) |
|--------------|---------------|-----------------|
| Apartment    | 34            | 365             |
| Balcony Area | 10            | 104             |
| Total Area   | 44            | 469             |









#### STUDIO TYPE A WITH TERRACE

|              | Sizes (Sq. M) | Sizes (Sq. Ft.) |
|--------------|---------------|-----------------|
| Apartment    | 34            | 365             |
| Balcony Area | 8             | 90              |
| Total Area   | 42            | 455             |
| Terrace Area | 10            | 110             |











### STUDIO TYPE B

|              | Sizes (Sq. M) | Sizes (Sq. Ft.) |
|--------------|---------------|-----------------|
| Apartment    | 36