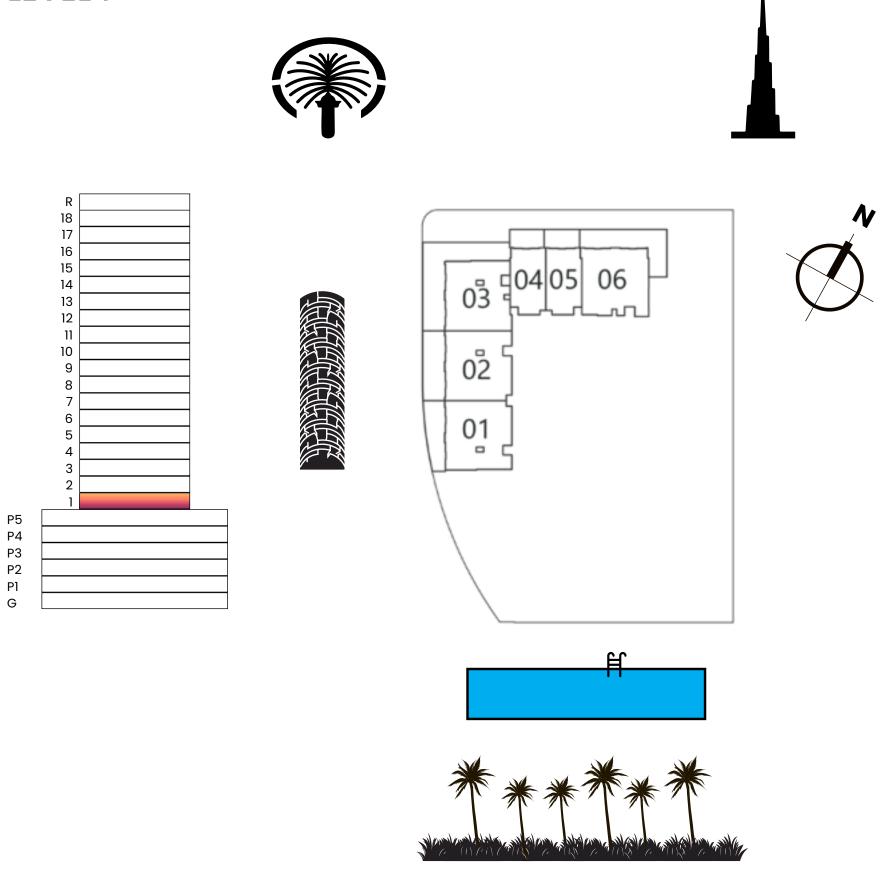

FLOOR PLATE DIAGRAM

### AVANT GARDE RESIDENCES BY SKYLINE

## LEVEL 1





# AVANT GARDE RESIDENCES BY SKYLINE





### AVANT GARDE RESIDENCES BY SKYLINE

## LEVEL 15 - 18





















### STUDIO TYPE A

|              | Sizes (Sq. M) | Sizes (Sq. Ft.) |
|--------------|---------------|-----------------|
| Apartment    | 34            | 365             |
| Balcony Area | 10            | 104             |
| Total Area   | 44            | 469             |









#### STUDIO TYPE A WITH TERRACE

|              | Sizes (Sq. M) | Sizes (Sq. Ft.) |
|--------------|---------------|-----------------|
| Apartment    | 34            | 365             |
| Balcony Area | 8             | 90              |
| Total Area   | 42            | 455             |
| Terrace Area | 10            | 110             |











### STUDIO TYPE B

|              | Sizes (Sq