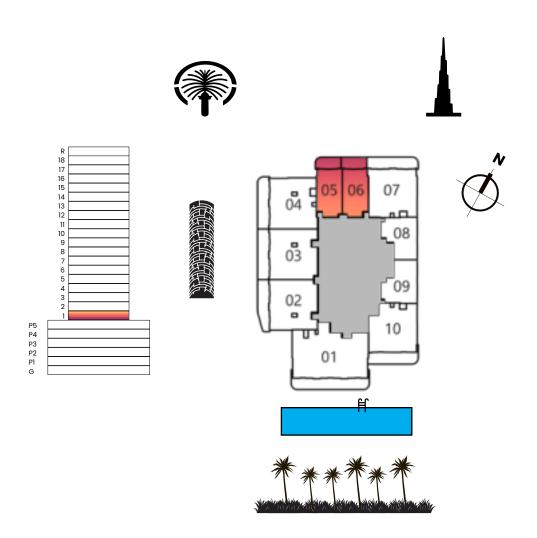

AM

### AVANT GARDE RESIDENCES BY SKYLINE

## LEVEL 1





# AVANT GARDE RESIDENCES BY SKYLINE





### AVANT GARDE RESIDENCES BY SKYLINE

## LEVEL 15 - 18





















### STUDIO TYPE A

|              | Sizes (Sq. M) | Sizes (Sq. Ft.) |
|--------------|---------------|-----------------|
| Apartment    | 34            | 365             |
| Balcony Area | 10            | 104             |
| Total Area   | 44            | 469             |









#### STUDIO TYPE A WITH TERRACE

|              | Sizes (Sq. M) | Sizes (Sq. Ft.) |
|--------------|---------------|-----------------|
| Apartment    | 34            | 365             |
| Balcony Area | 8             | 90              |
| Total Area   | 42            | 455             |
| Terrace Area | 10            | 110             |











### STUDIO TYPE B

|              | Sizes (Sq. M) | Sizes (Sq. Ft.) |
|--------------|---------------|-----------------|
| Apartment    | 36            | 395             |
| Balcony Area | -             | _               |
| Total Area   | 36            | 395             |









#### 1 BEDROOM TYPE A

|              | Sizes (Sq. M) | Sizes (Sq. Ft.) |
|--------------|---------------|-----------------|
| Apartment    | 66            | 710             |
| Balcony Area | 16            | 175             |
| Total Area   | 82            | 885             |









# 1 BEDROOM TYPE A WITH TERRACE

|              | Sizes (Sq. M) | Sizes (Sq. Ft.) |
|--------------|---------------|-----------------|
| Apartment    | 66            | 706             |
| Balcony Area | 48            | 5