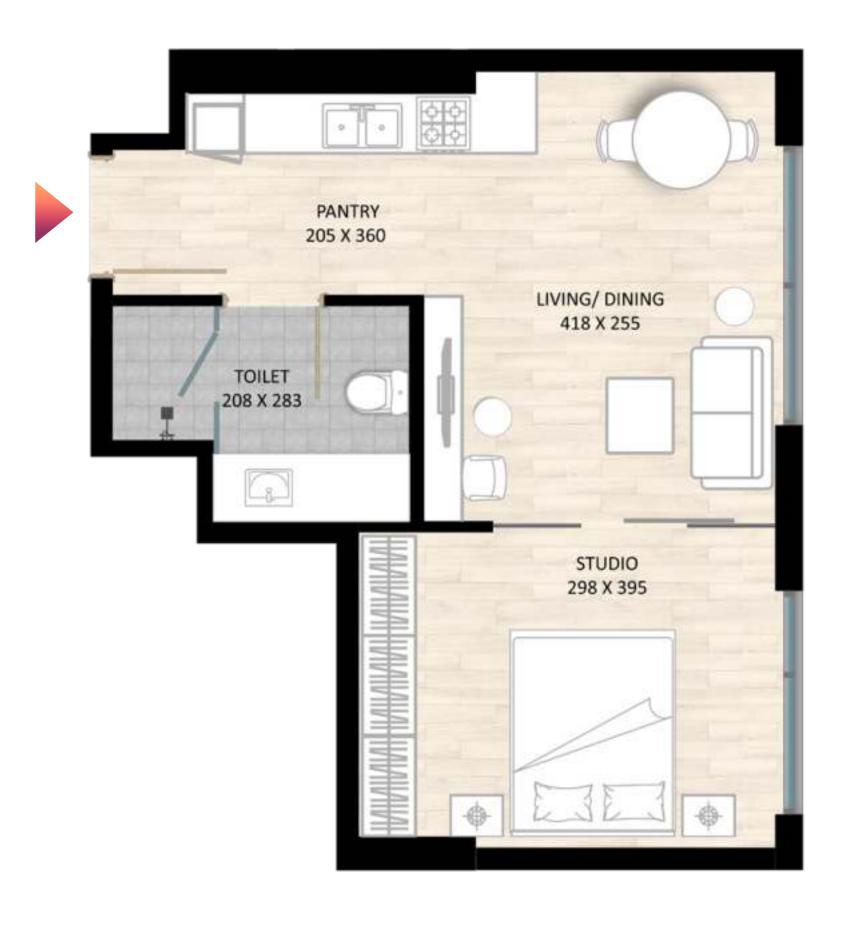

### STUDIO TYPE B

|              | Sizes (Sq. M) | Sizes (Sq. Ft.) |
|--------------|---------------|-----------------|
| Apartment    | 36            | 395             |
| Balcony Area | -             | _               |
| Total Area   | 36            | 395             |