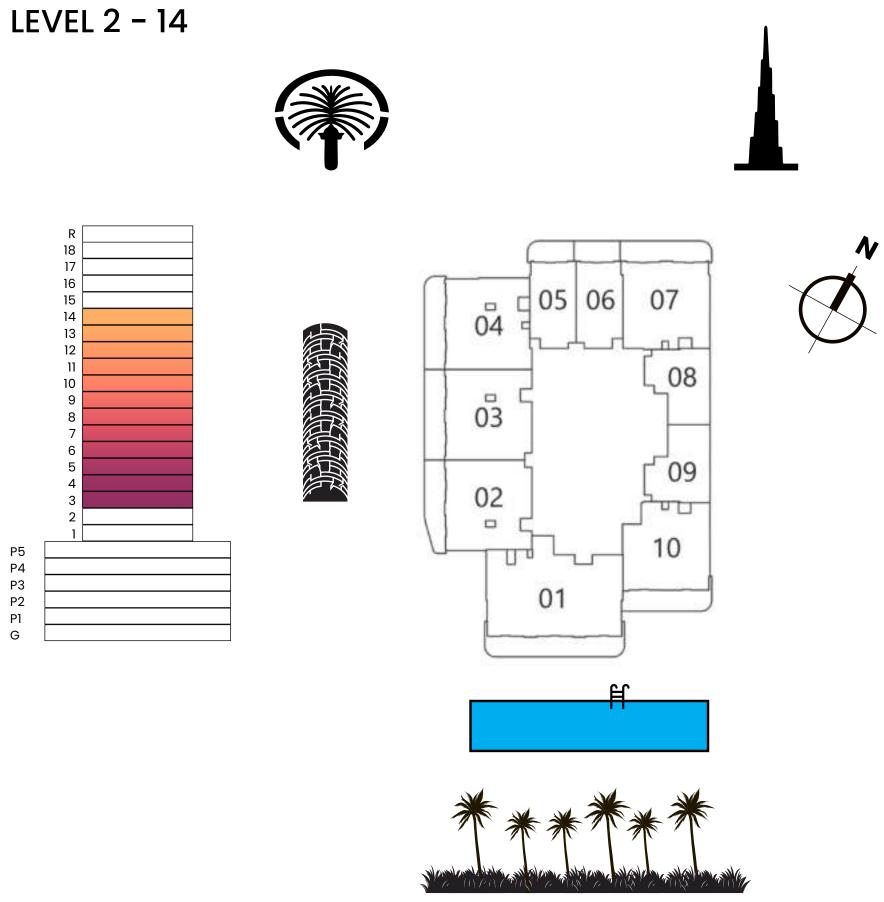

FLOOR PLATE DIAGRAM

### AVANT GARDE RESIDENCES BY SKYLINE

## LEVEL 1





# AVANT GARDE RESIDENCES BY SKYLINE





### AVANT GARDE RESIDENCES BY SKYLINE

## LEVEL 15 - 18





















### STUDIO TYPE A

|              | Sizes (Sq. M) | Sizes (Sq. Ft.) |
|--------------|---------------|-----------------|
| Apartment    | 34            | 365             |
| Balcony Area | 10            | 104             |
| Total Area   | 44            | 469             |









#### STUDIO TYPE A WITH TERRACE

|              | Sizes (Sq. M) | Sizes (Sq. Ft.) |
|--------------|---------------|-----------------|
| Apartment    | 34            | 365             |
| Balcony Area | 8             | 90              |
| Total Area   | 42            | 455             |
| Terrace Area | 10            | 110             |











### STUDIO TYPE B

|              | Sizes (Sq. M) | Sizes (Sq. Ft.) |
|--------------|