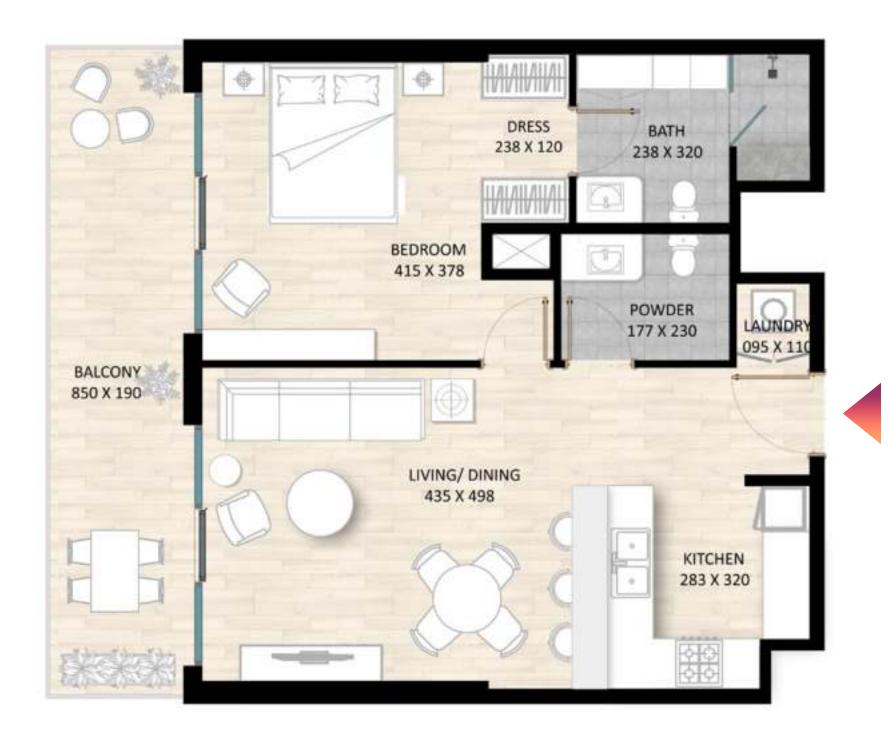

#### 1 BEDROOM TYPE A

|              | Sizes (Sq. M) | Sizes (Sq. Ft.) |
|--------------|---------------|-----------------|
| Apartment    | 66            | 710             |
| Balcony Area | 16            | 175             |
| Total Area   | 82            | 885             |