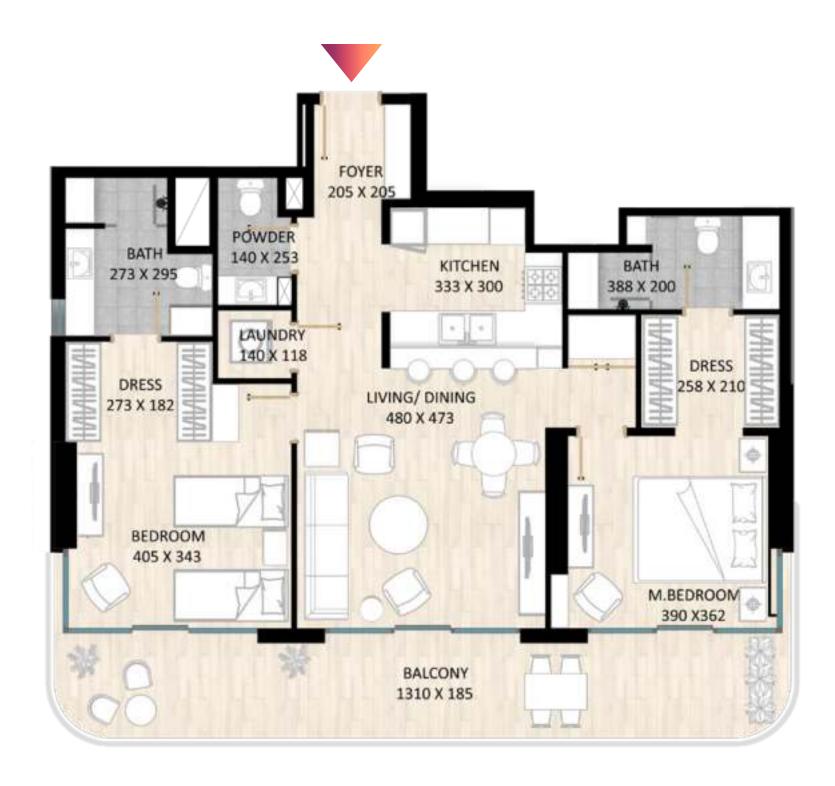

) | Sizes (Sq. Ft.) |
|--------------|---------------|-----------------|
| Apartment    | 69            | 740             |
| Balcony Area | 17            | 184             |
| Total Area   | 86            | 924             |









#### 1 BEDROOM TYPE D

|              | Sizes (Sq. M) | Sizes (Sq. Ft.) |
|--------------|---------------|-----------------|
| Apartment    | 65            | 700             |
| Balcony Area | 17            | 181             |
| Total Area   | 82            | 881             |









# 2 BEDROOM TYPE A

|              | Sizes (Sq. M) | Sizes (Sq. Ft.) |
|--------------|---------------|-----------------|
| Apartment    | 100           | 1,078           |
| Balcony Area | 26            | 275             |
| Total Area   | 126           | 1,353           |