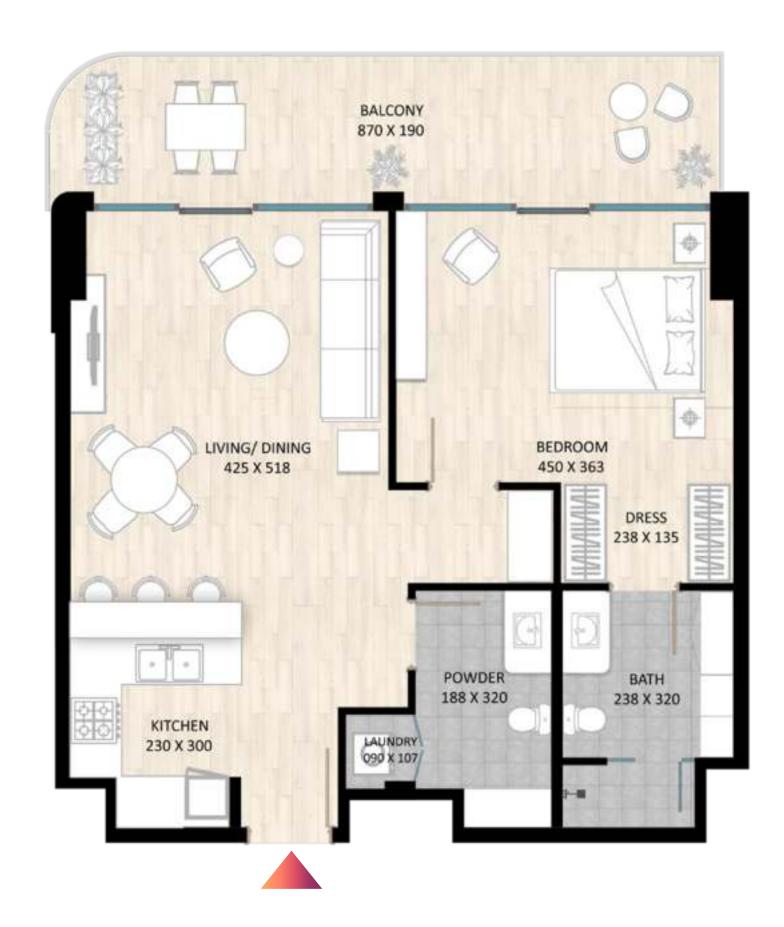

#### 1 BEDROOM TYPE B

|              | Sizes (Sq. M) | Sizes (Sq. Ft.) |
|--------------|---------------|-----------------|
| Apartment    | 62            | 668             |
| Balcony Area | 17            | 180             |
| Total Area   | 79            | 849             |

#### 1 BEDROOM TYPE C

|              | Sizes (Sq. M) | Sizes (Sq. Ft.) |
|--------------|---------------|-----------------|
| Apartment    | 69            | 740             |
| Balcony Area | 17            | 184             |
| Total Area   | 86            | 924             |