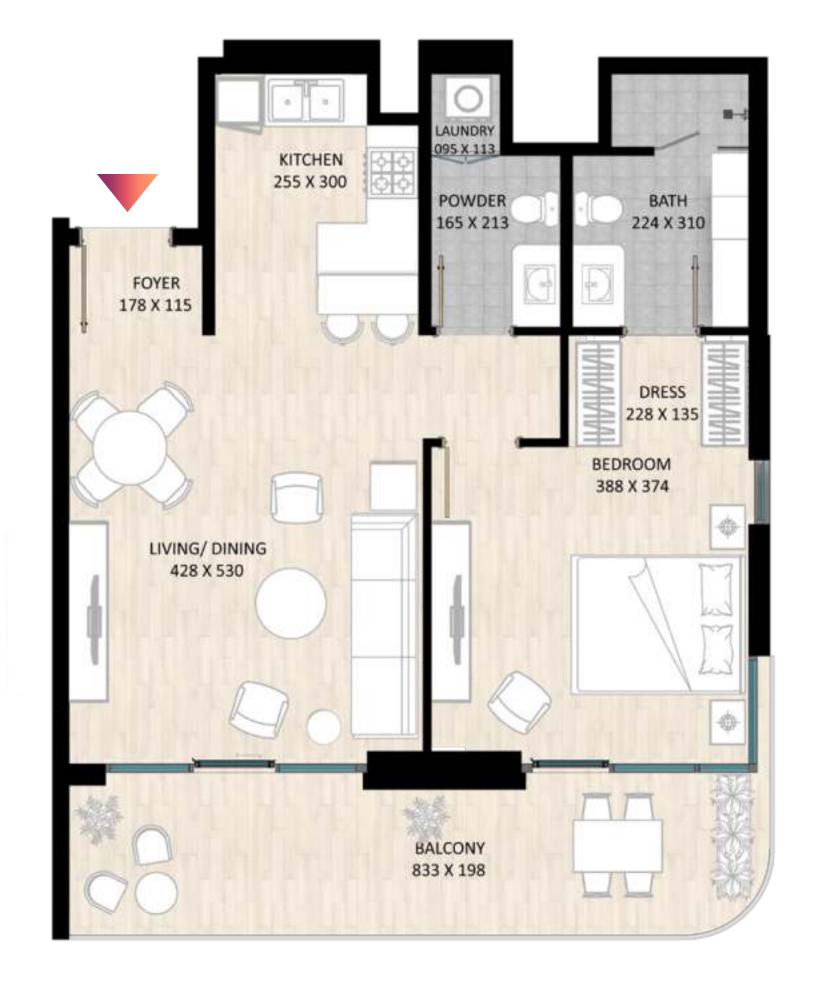

#### 1 BEDROOM TYPE B

|              | Sizes (Sq. M) | Sizes (Sq. Ft.) |
|--------------|---------------|-----------------|
| Apartment    | 62            | 668             |
| Balcony Area | 17            | 180             |
| Total Area   | 79            | 849             |