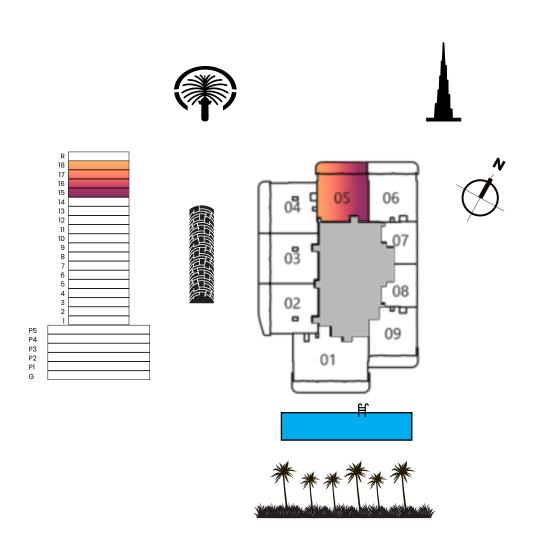

---------|
| Apartment    | 62            | 668             |
| Balcony Area | 17            | 180             |
| Total Area   | 79            | 849             |









# 1 BEDROOM TYPE B WITH TERRACE

|              | Sizes (Sq. M) | Sizes (Sq. Ft.) |
|--------------|---------------|-----------------|
| Apartment    | 65            | 701             |
| Balcony Area | 32            | 349             |
| Total Area   | 97            | 1,050           |
| Terrace Area | 20            | 216             |









#### 1 BEDROOM TYPE C

|              | Sizes (Sq. M) | Sizes (Sq. Ft.) |
|--------------|---------------|-----------------|
| Apartment    | 69            | 740             |
| Balcony Area | 17            | 184             |
| Total Area   | 86            | 924             |









#### 1 BEDROOM TYPE D

|              | Sizes (Sq. M) | Sizes (Sq. Ft.) |
|--------------|---------------|-----------------|
| Apartment    | 65            | 700             |
| Balcony Area | 17            | 181             |
| Total Area   | 82            | 881             |









# 2 BEDROOM TYPE A

|              | Sizes (Sq. M) | Sizes (Sq. Ft.) |
|--------------|---------------|-----------------|
| Apartment    | 100           | 1,078           |
| Balcony Area | 26            | 275             |
| Total Area   | 126           | 1,353           |