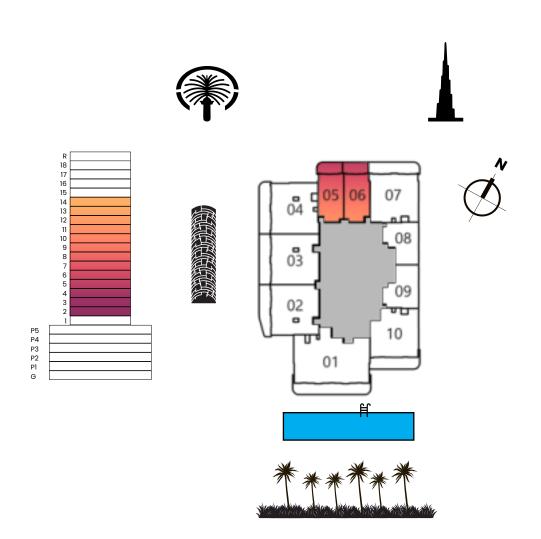

FLOOR PLATE DIAGRAM

### AVANT GARDE RESIDENCES BY SKYLINE

## LEVEL 1





# AVANT GARDE RESIDENCES BY SKYLINE





### AVANT GARDE RESIDENCES BY SKYLINE

## LEVEL 15 - 18





















### STUDIO TYPE A

|              | Sizes (Sq. M) | Sizes (Sq. Ft.) |
|--------------|---------------|-----------------|
| Apartment    | 34            | 365             |
| Balcony Area | 10            | 104             |
| Total Area   | 44            | 469             |









#### STUDIO TYPE A WITH TERRACE

|              | Sizes (Sq. M) | Sizes (Sq. Ft.) |
|--------------|---------------|-----------------|
| Apartment    | 34            | 365             |
| Balcony Area | 8             | 90              |
| Total Area   | 42            | 455             |
| Terrace Area | 10            | 110             |











### STUDIO TYPE B

|              | Sizes (Sq. M) | Sizes (Sq. Ft.) |
|--------------|---------------|-----------------|
| Apartment    | 36            | 395             |
| Balcony Area | -             | _               |
| Total Area   | 36            | 395             |









#### 1 BEDROOM TYPE A

|              | Sizes (Sq. M) | Sizes (Sq. Ft.) |
|--------------|---------------|-----------------|
| Apartment    | 66            | 7