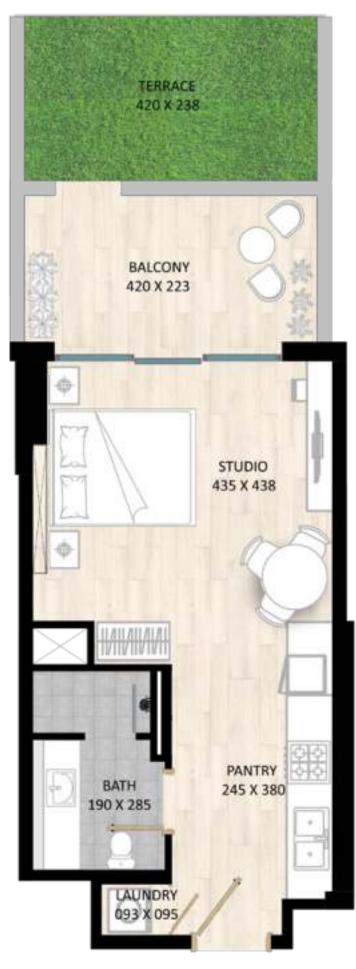

#### STUDIO TYPE A WITH TERRACE

|              | Sizes (Sq. M) | Sizes (Sq. Ft.) |
|--------------|---------------|-----------------|
| Apartment    | 34            | 365             |
| Balcony Area | 8             | 90              |
| Total Area   | 42            | 455             |
| Terrace Area | 10            | 110             |