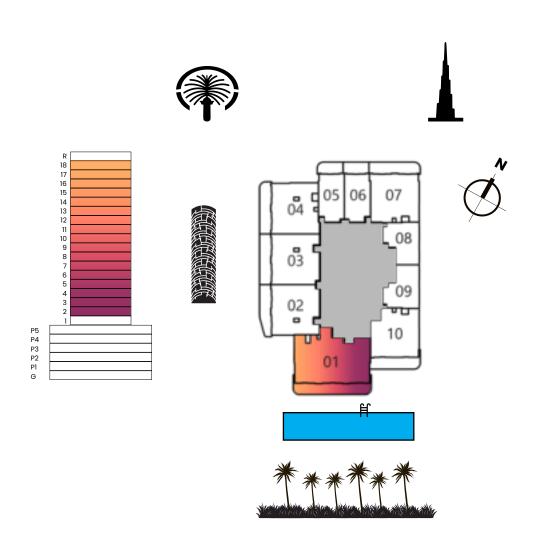

M) | Sizes (Sq. Ft.) |
|--------------|---------------|-----------------|
| Apartment    | 69            | 740             |
| Balcony Area | 17            | 184             |
| Total Area   | 86            | 924             |









#### 1 BEDROOM TYPE D

|              | Sizes (Sq. M) | Sizes (Sq. Ft.) |
|--------------|---------------|-----------------|
| Apartment    | 65            | 700             |
| Balcony Area | 17            | 181             |
| Total Area   | 82            | 881             |









# 2 BEDROOM TYPE A

|              | Sizes (Sq. M) | Sizes (Sq. Ft.) |
|--------------|---------------|-----------------|
| Apartment    | 100           | 1,078           |
| Balcony Area | 26            | 275             |
| Total Area   | 126           | 1,353           |