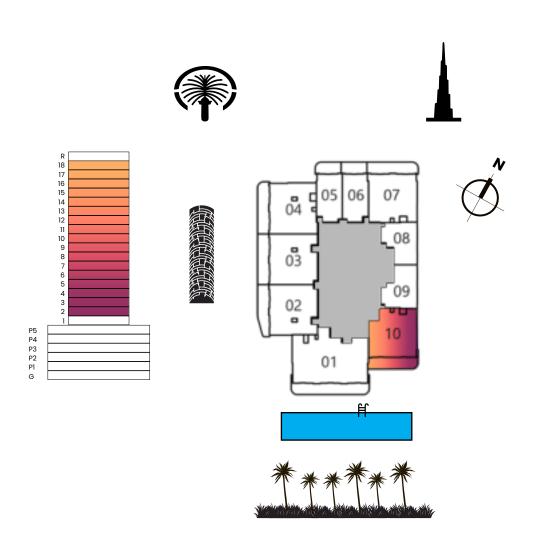

---------|
| Apartment    | 66            | 710             |
| Balcony Area | 16            | 175             |
| Total Area   | 82            | 885             |









# 1 BEDROOM TYPE A WITH TERRACE

|              | Sizes (Sq. M) | Sizes (Sq. Ft.) |
|--------------|---------------|-----------------|
| Apartment    | 66            | 706             |
| Balcony Area | 48            | 515             |
| Total Area   | 114           | 1,221           |
| Terrace Area | 41            | 444             |









#### 1 BEDROOM TYPE B

|              | Sizes (Sq. M) | Sizes (Sq. Ft.) |
|--------------|---------------|-----------------|
| Apartment    | 62            | 668             |
| Balcony Area | 17            | 180             |
| Total Area   | 79            | 849             |









# 1 BEDROOM TYPE B WITH TERRACE

|              | Sizes (Sq. M) | Sizes (Sq. Ft.) |
|--------------|---------------|-----------------|
| Apartment    | 65            | 701             |
| Balcony Area | 32            | 349             |
| Total Area   | 97            | 1,050           |
| Terrace Area | 20            | 216             |









#### 1 BEDROOM TYPE C

|              | Sizes (Sq. M) | Sizes (Sq. Ft.) |
|--------------|---------------|-----------------|
| Apartment    | 69            | 740             |
| Balcony Area | 17            | 184             |
| Total Area   | 86            | 924             |









#### 1 BEDROOM TYPE D

|              | Sizes (Sq. M) | Sizes (Sq. Ft.) |
|--------------|---------------|-----------------|
| Apartment    | 65            |