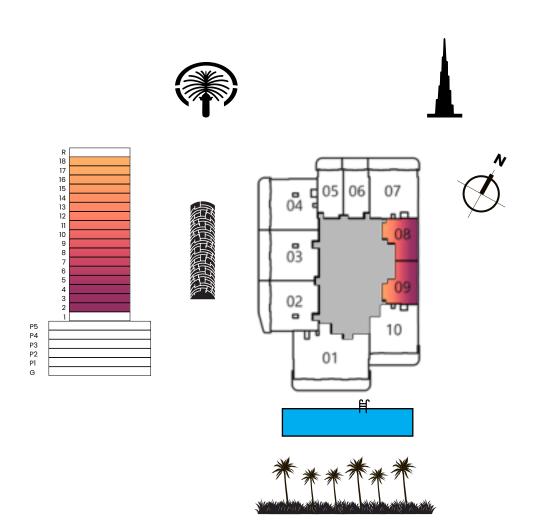

-----------|
| Apartment    | 34            | 365             |
| Balcony Area | 10            | 104             |
| Total Area   | 44            | 469             |









#### STUDIO TYPE A WITH TERRACE

|              | Sizes (Sq. M) | Sizes (Sq. Ft.) |
|--------------|---------------|-----------------|
| Apartment    | 34            | 365             |
| Balcony Area | 8             | 90              |
| Total Area   | 42            | 455             |
| Terrace Area | 10            | 110             |











### STUDIO TYPE B

|              | Sizes (Sq. M) | Sizes (Sq. Ft.) |
|--------------|---------------|-----------------|
| Apartment    | 36            | 395             |
| Balcony Area | -             | _               |
| Total Area   | 36            | 395             |









#### 1 BEDROOM TYPE A

|              | Sizes (Sq. M) | Sizes (Sq. Ft.) |
|--------------|---------------|-----------------|
| Apartment    | 66            | 710             |
| Balcony Area | 16            | 175             |
| Total Area   | 82            | 885             |









# 1 BEDROOM TYPE A WITH TERRACE

|              | Sizes (Sq. M) | Sizes (Sq. Ft.) |
|--------------|---------------|-----------------|
| Apartment    | 66            | 706             |
| Balcony Area | 48            | 515             |
| Total Area   | 114           | 1,221           |
| Terrace Area | 41            | 444             |









#### 1 BEDROOM TYPE B

|              | Sizes (Sq. M) | Sizes (Sq. Ft.) |
|--------------|---------------|-----------------|
| Apartment    | 62            |