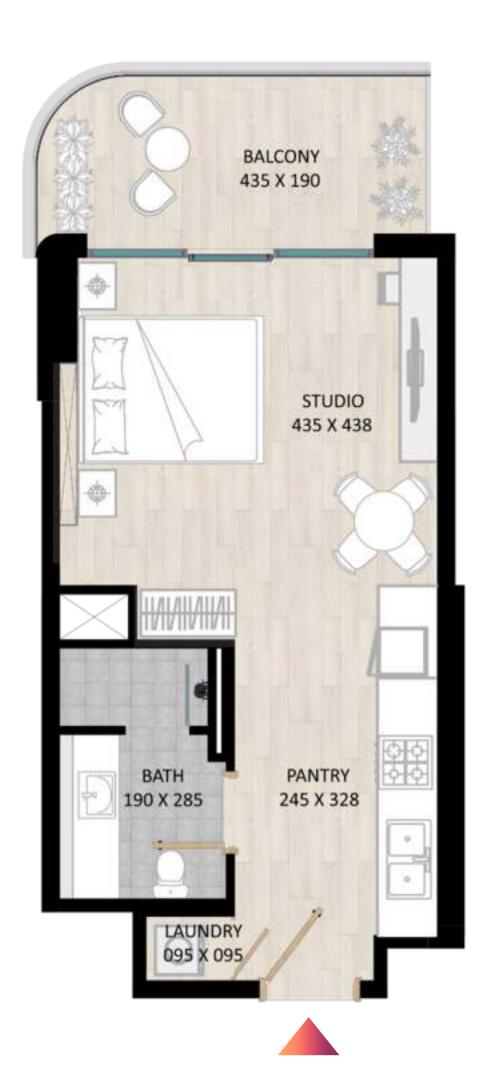

### STUDIO TYPE A

|              | Sizes (Sq. M) | Sizes (Sq. Ft.) |
|--------------|---------------|-----------------|
| Apartment    | 34            | 365             |
| Balcony Area | 10            | 104             |
| Total Area   | 44            | 469             |