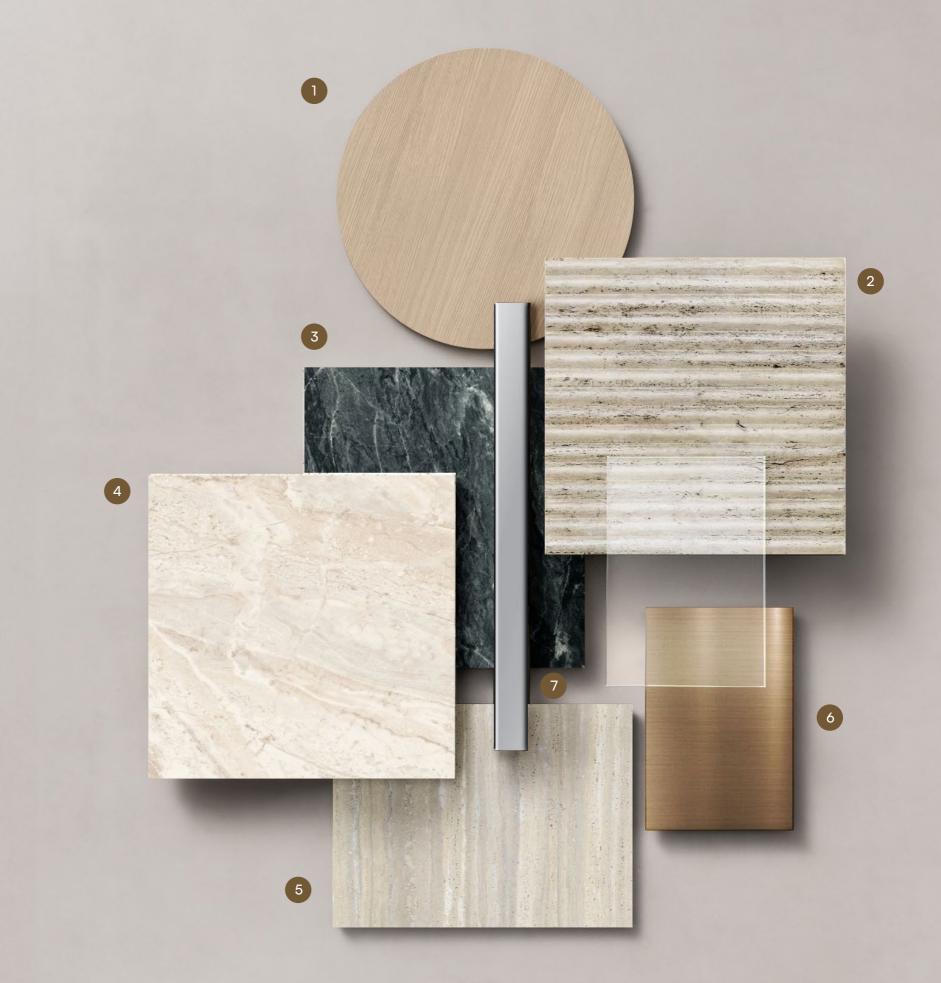

- 1. Wood Veneer
- 2. Fluted Travertine
- 3. Feature Wall
- 4. Walls Porcelein Tiles
- 5. Floor Porcelein Tiles
- 6. Champaign Metal
- 7. Mirror