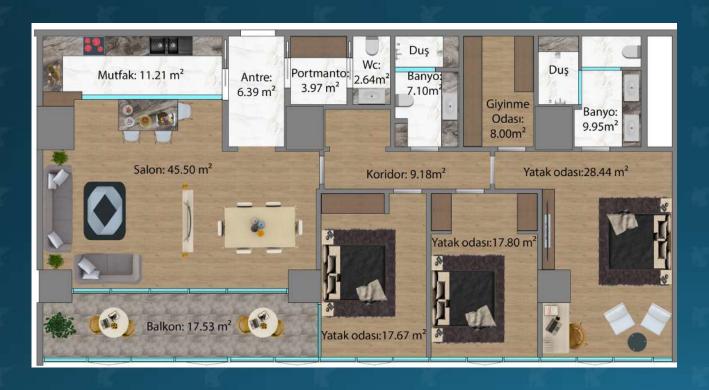

#### **Flat Plans**

#### 3+1 FLAT PLAN

Net: 186.38 m<sup>2</sup>

Gross: 260.93 m<sup>2</sup>

Living Room: 45.50 m<sup>2</sup>

Bedroom 1: 17.67 m<sup>2</sup>

Bedroom 2: 17.80 m<sup>2</sup>

Bedroom 3: 28.44 m<sup>2</sup>

Dressing Room: 13.46 m<sup>2</sup>

Kitchen: 11.21 m<sup>2</sup>

Coat rack: 3.97 m<sup>2</sup>

Entree: 6.39 m<sup>2</sup>

Bathroom 1: 7.10 m<sup>2</sup>

Bathroom 2:9.95 m<sup>2</sup>

WC: 2.64 m<sup>2</sup>

Corridor: 9.18 m<sup>2</sup>

Balcony: 19.40 m<sup>2</sup>