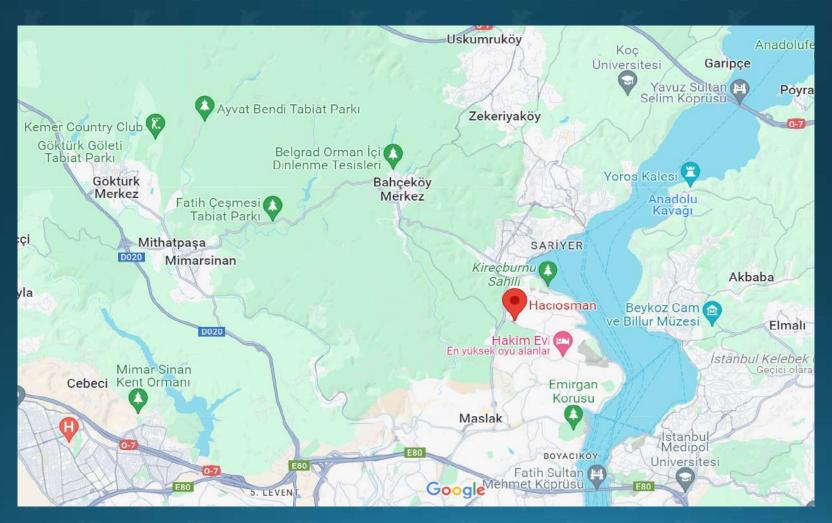

### **Surroundings**

# HOSPITAL

Acıbadem Maslak Hospital

Liv Hospital Sarıyer

5 min.

13 min.

9 min.

10 min.

12 min.

14 min.

16 min.

#### **Surroundings**

#### **MAIN ARTERIES**

Hacıosman Metro Station Darüşşafaka Metro Station 15 July Martyrs Bridge Istanbul Airport

#### **SHOPPING MALL**

Istinye Park Shopping Mall Vadistanbul Shopping Mall

#### **SOCIAL AREAS**

2 min. Atatürk Urban Forest 4 min. Bebek Coast Uniq İstanbul 24 min.

40 min.

3 min.

18 min.

19 min.

9 min. 14 min.

TARABYA ISTANBUL