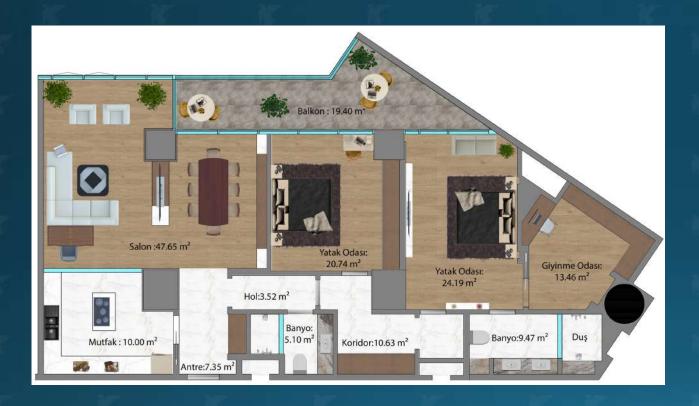

#### 2+1 FLAT PLAN

Net: 173.55 m<sup>2</sup>

Gross: 242.97 m<sup>2</sup>

Living Room: 47.65 m<sup>2</sup>

Bedroom 1: 20.74 m<sup>2</sup>

Bedroom 2: 24.19 m<sup>2</sup>

Dressing Room: 13.46 m<sup>2</sup>

Kitchen: 10.00 m<sup>2</sup>

Hallway: 3.52 m<sup>2</sup>

Entree: 7.35 m<sup>2</sup>

Bathroom 1: 5.10 m<sup>2</sup>

Bathroom 2: 9.47 m<sup>2</sup>

Corridor: 10.63 m<sup>2</sup>

Balcony: 19.40 m<sup>2</sup>