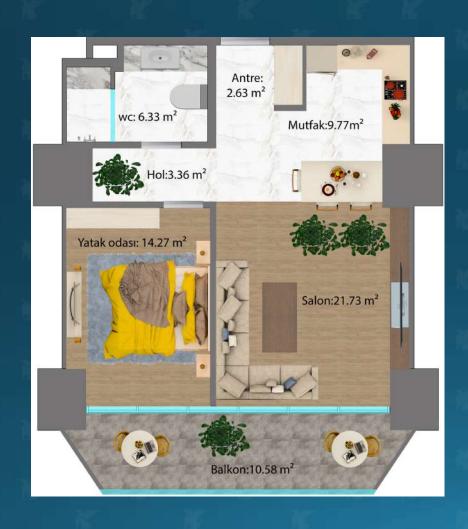

#### 1+1 FLAT PLAN

Net Area: 68.94 m<sup>2</sup>

Gross Area: 96.52 m<sup>2</sup>

Living Room: 21.73 m<sup>2</sup>

Bedroom: 14.27 m<sup>2</sup>

Kitchen: 9.77 m<sup>2</sup>

Hallway: 3.36 m<sup>2</sup>

Entree: 2.63 m<sup>2</sup>

Wc: 6.33 m<sup>2</sup>

Balcony: 10.58 m<sup>2</sup>