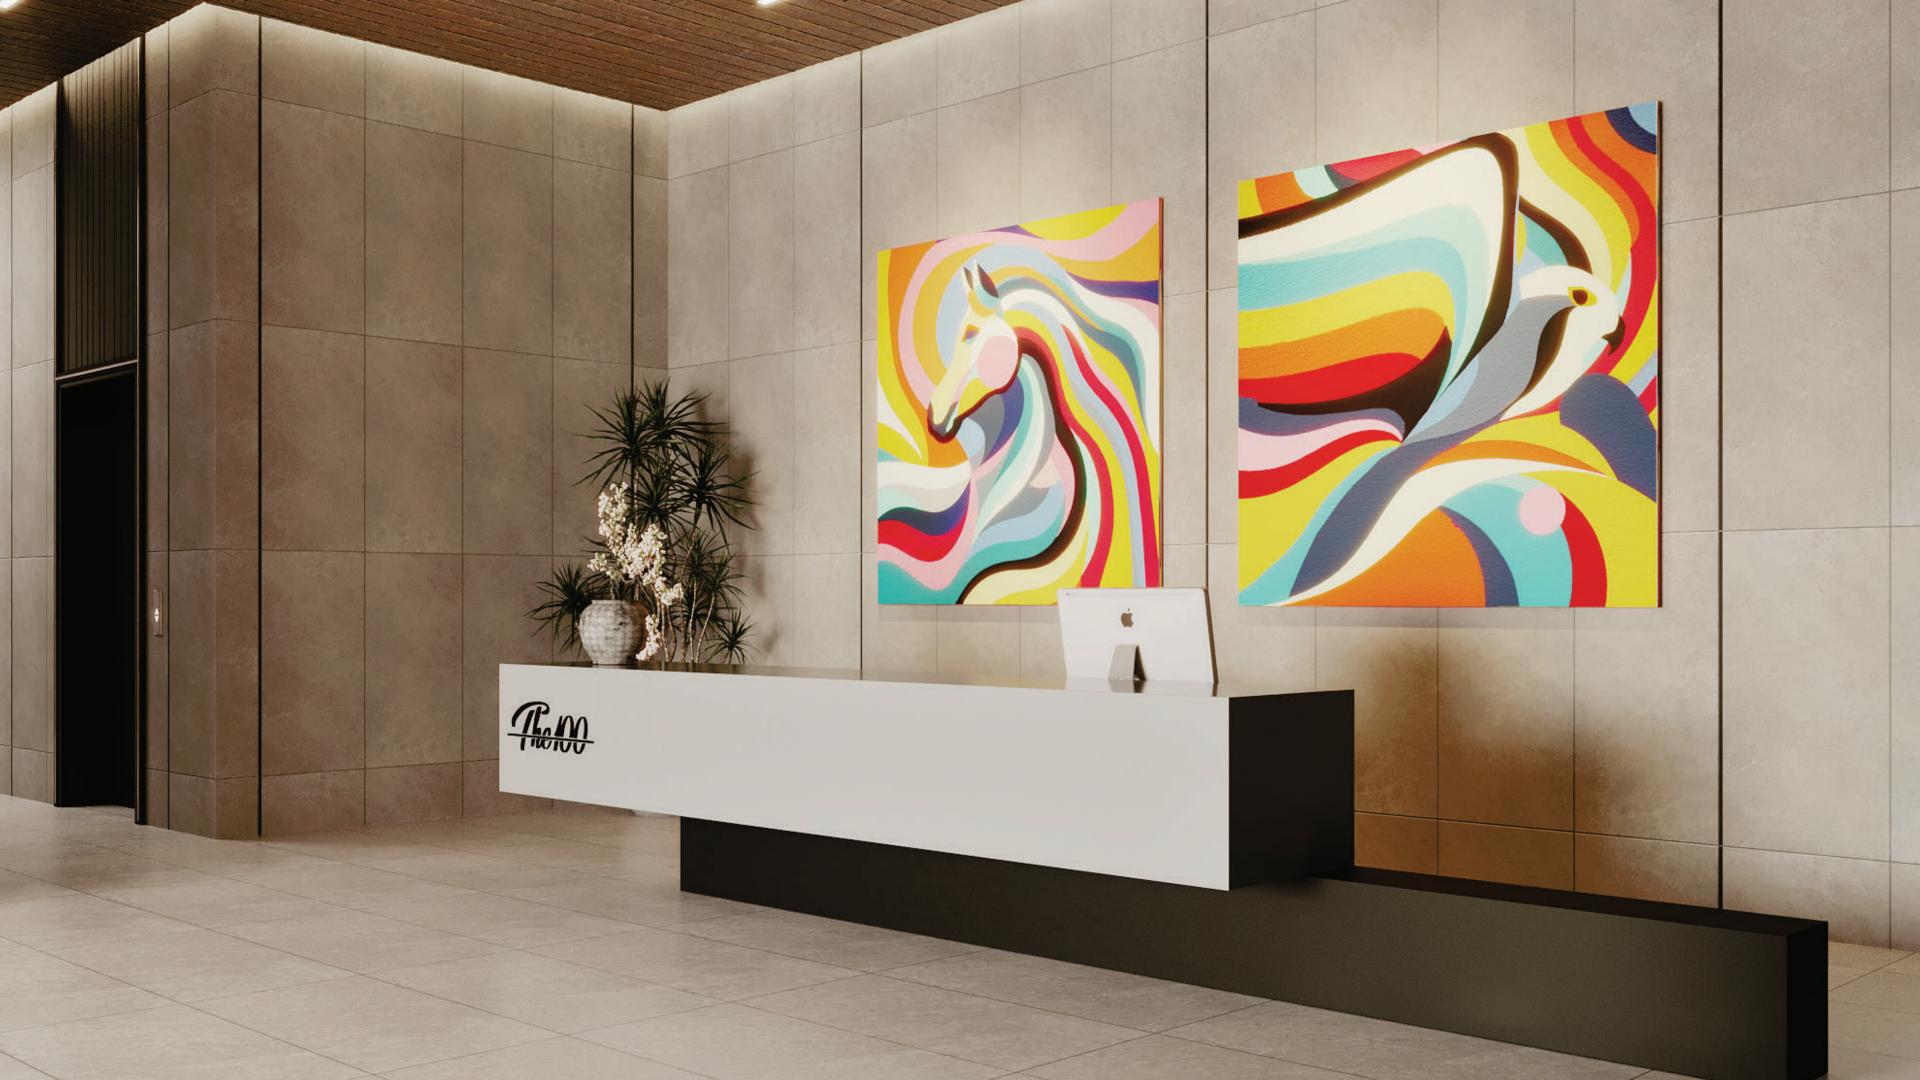

More than just an entrance, this lobby is a canvas come to life. Cool gray walls rise towards a 4.5-meter ceiling, while unique art pieces evoke emotion. A modern, open-plan living area with a sleek kitchen, central island, stylish pendant lights, and large windows for a cozy and inviting atmosphere.