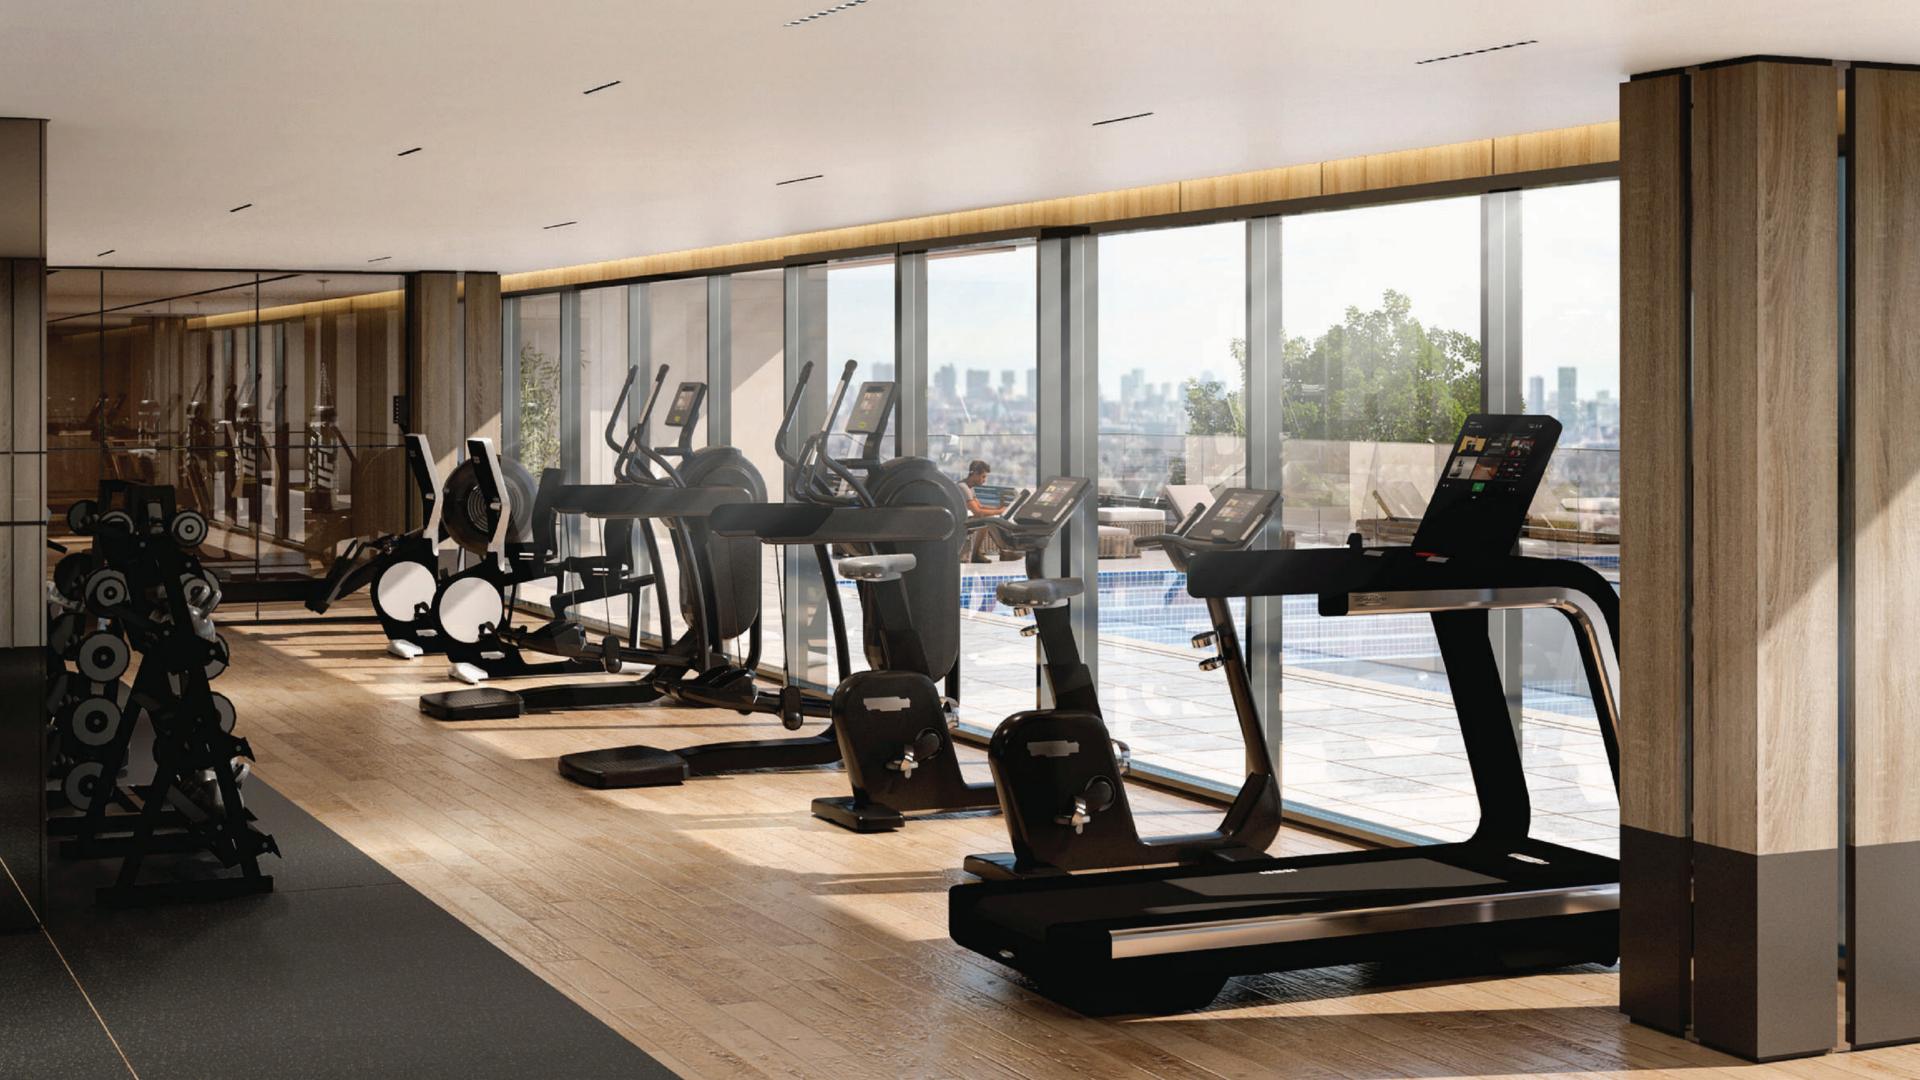

## AMENITIES

## **Royal living**

The 100 is the only luxury development in the Meydan area, providing a premium lifestyle.

A tranquil yoga space designed in a minimalist style and bathed in warm lighting. The serene ambiance, accentuated by views of nature and the city skyline, fosters deep relaxation. Inviting relaxation, an artfully crafted sauna, and steam room will provide a refreshing experience after a long day.