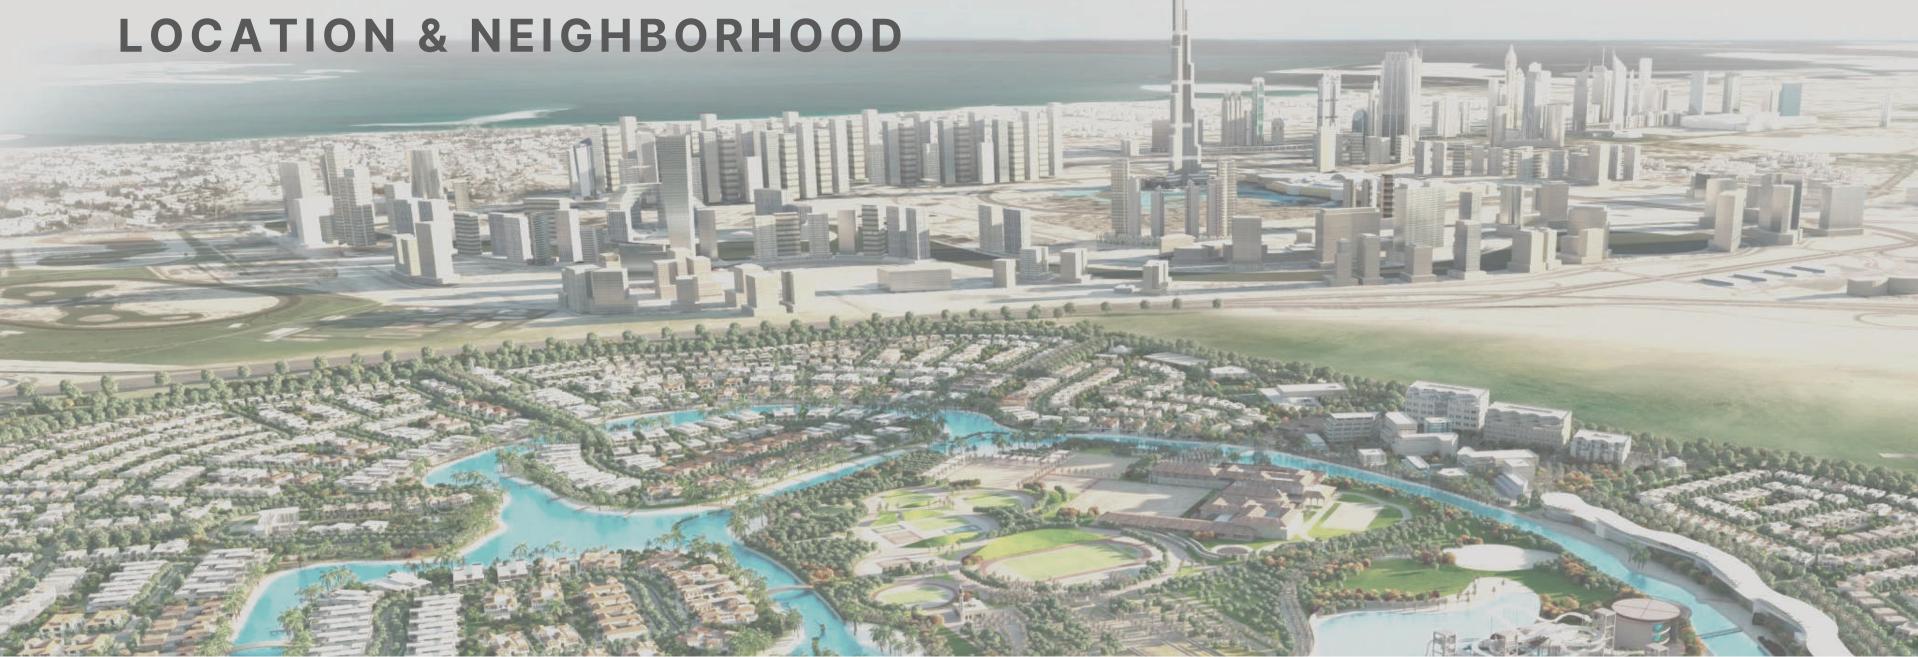

### **Royal location**

The 100 provides easy access to Dubai's critical destinations via major roads.

#### **Great Schools:**

North London Collegiate School, LSG School, ICE School, Dubai International School, Hartland International School

#### Easy Commute:

Convenient public transportation, including future Dubai Metro stations.

### Shopping Convenience:

Shop at Dubai Mall, Dubai Festival City Mall and Dubai Outlet Mall.

### Green Spaces:

Meydan racecourse, Meydan Cycling, and running track, District One Cycling and running track

# **15 MINUTES**

To Downtown Dubai Business Bay

# **15 MINUTES**

To Dubai International Financial Centre

# **15 MINUTES**

To Dubai International Airport

The 100 provides **153,000 sqft** of very generous proportioned living spaces.

The 100 stretches along **2 separate horizontal sections** for quality of living.