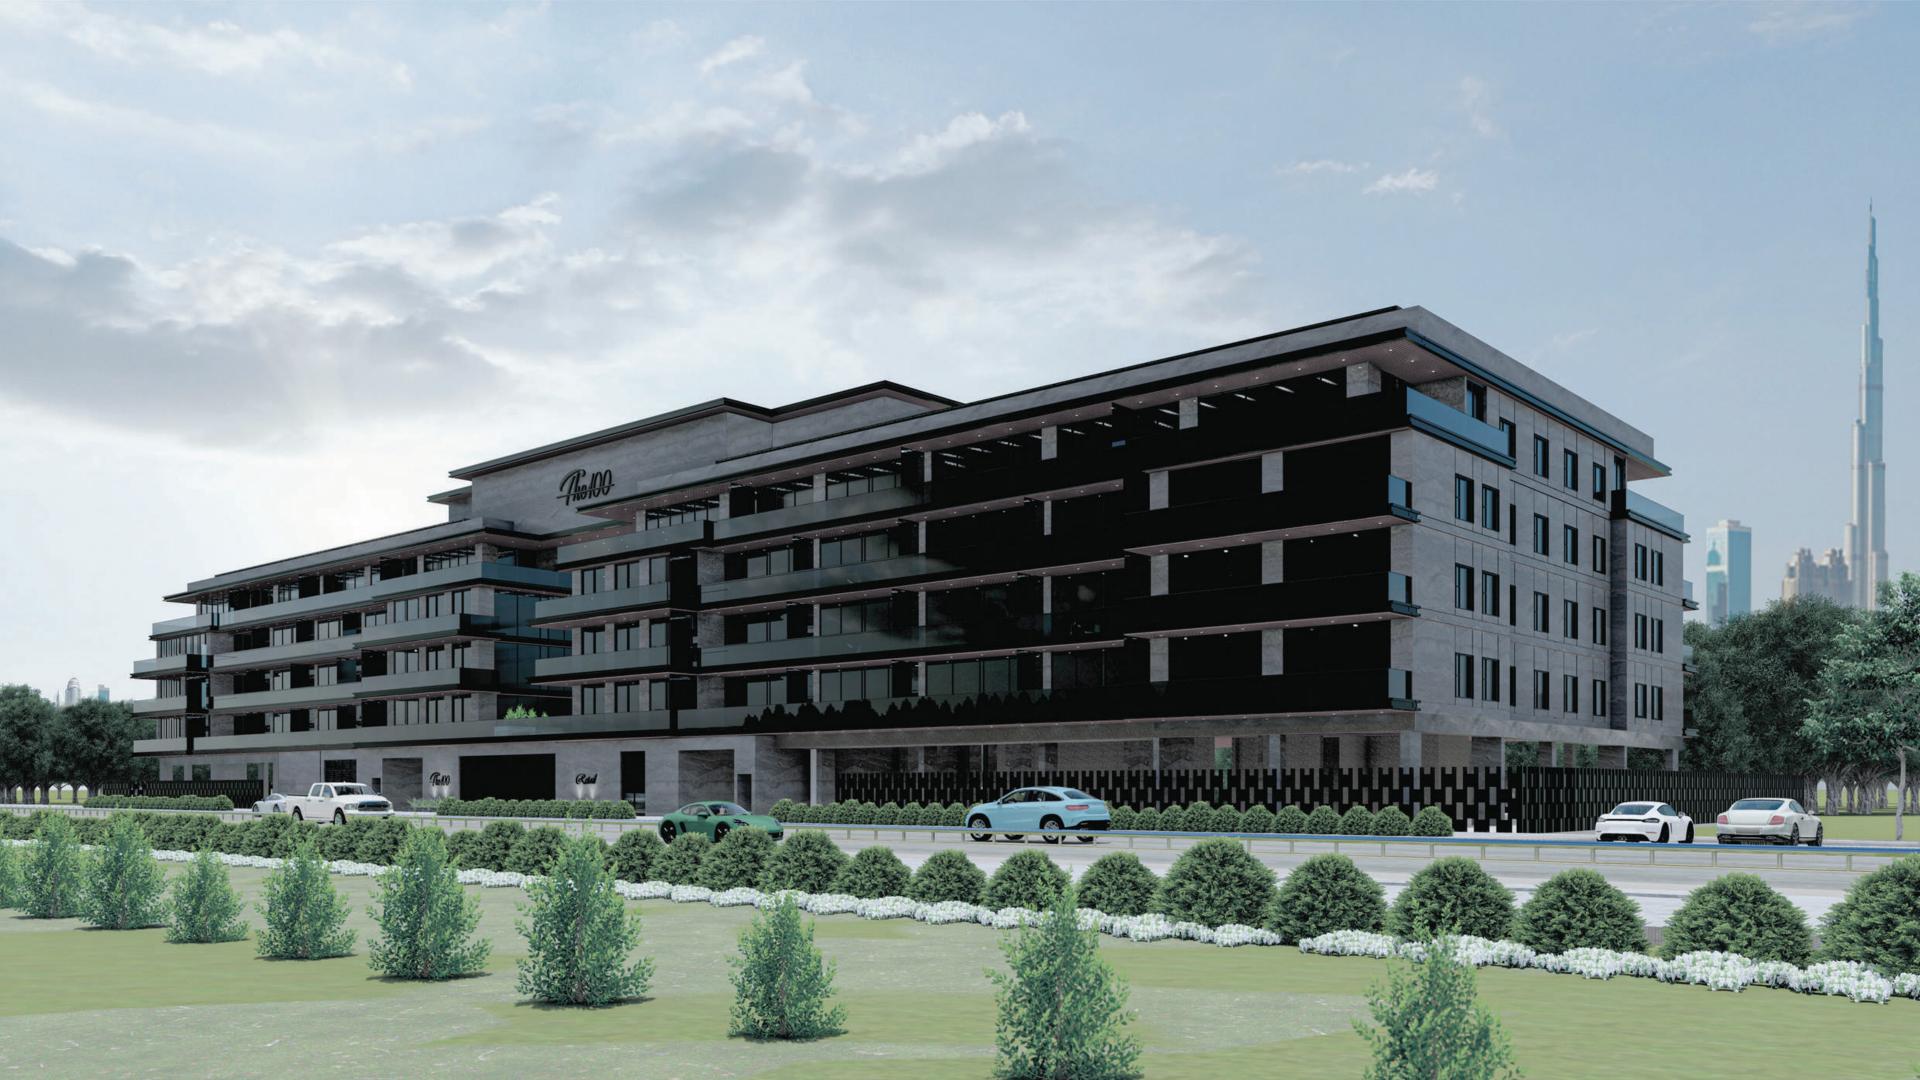

# **BUILDING SIZE**

<u>n n n n n n</u>

The

Read

TTL

mm

**WIDTH: HEIGHT:** 125.26m 25.3M

The 100 is a luxurious building developed by "**The 100**" and is regarded as one of the most opulent structures in Meydan.

# **15 MINUTES**

To Dubai International Airport

The 100 provides **153,000 sqft** of very generous proportioned living spaces.

The 100 stretches along **2 separate horizontal sections** for quality of living.

Whether enjoying the Dubai skyline or the Meydan view, every resident will enjoy a calm oasis in the middle of the city.