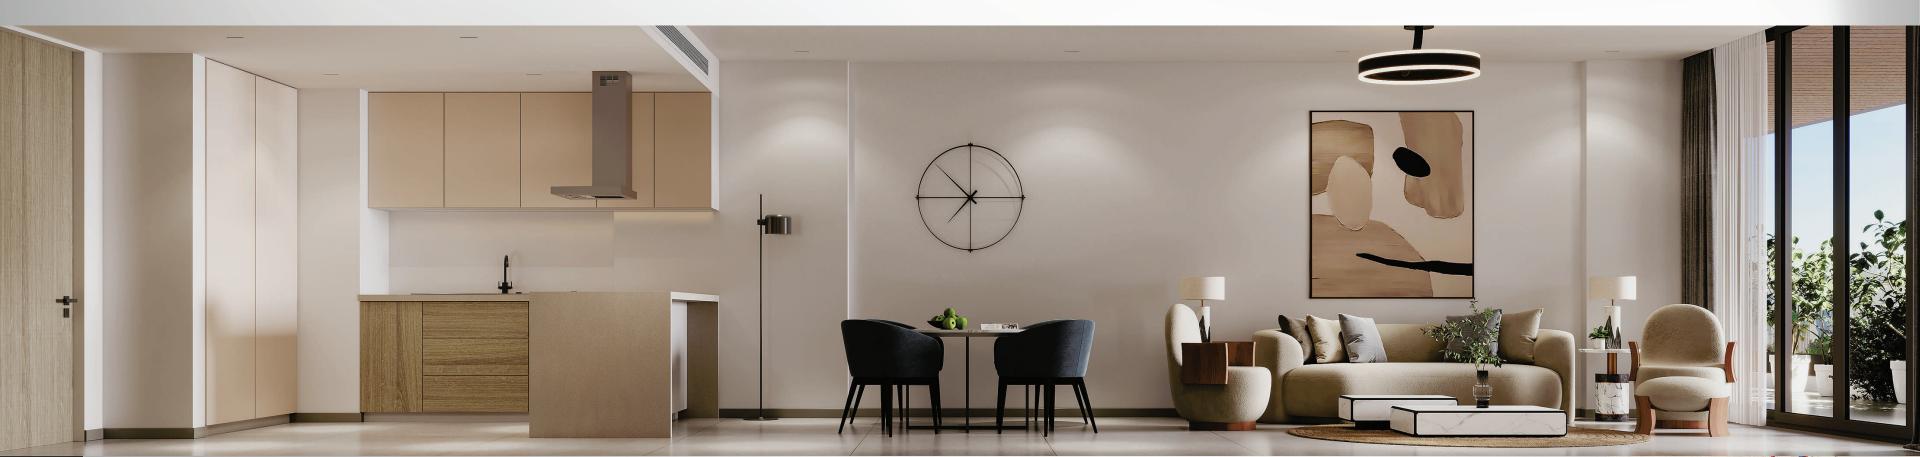

More than just an entrance, this lobby is a canvas come to life. Cool gray walls rise towards a 4.5-meter ceiling, while unique art pieces evoke emotion. A modern, open-plan living area with a sleek kitchen, central island, stylish pendant lights, and large windows for a cozy and inviting atmosphere.