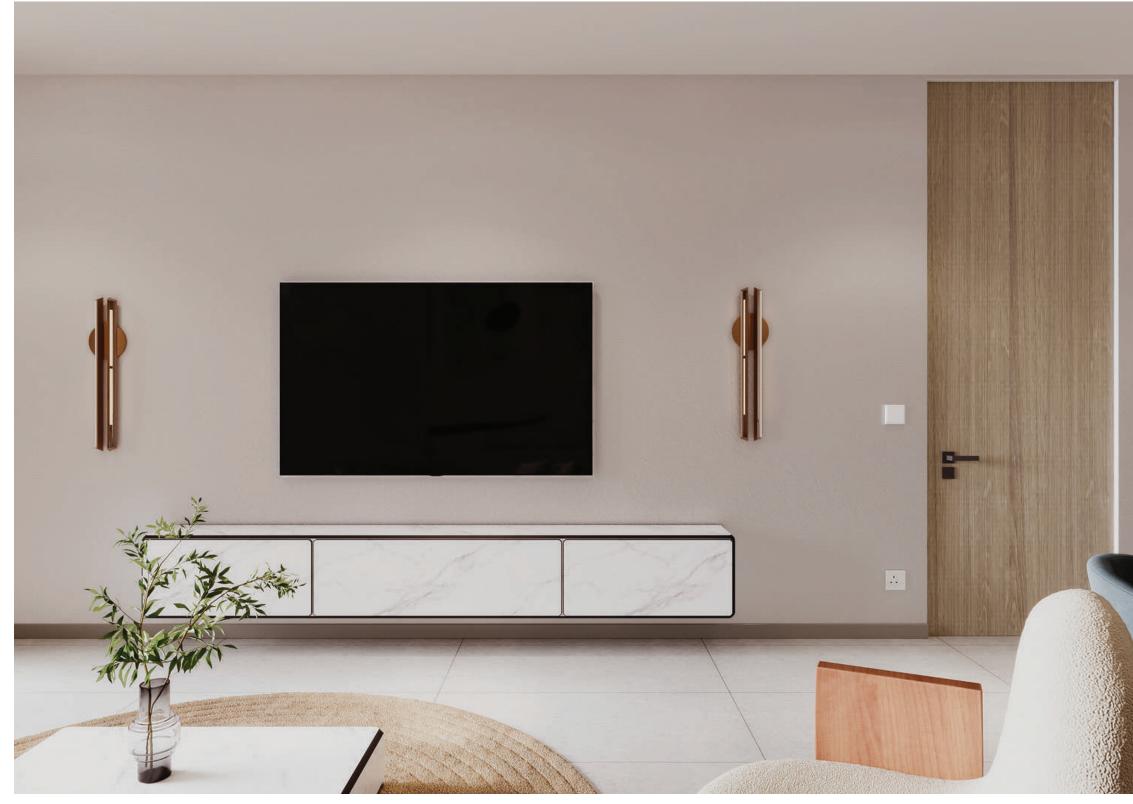

INTERIOR SHOTS

More than just an entrance, this lobby is a canvas come to life. Cool gray walls rise towards a 4.5-meter ceiling, while unique art pieces evoke emotion. A modern, open-plan living area with a sleek kitchen, central island, stylish pendant lights, and large windows for a cozy and inviting atmosphere.