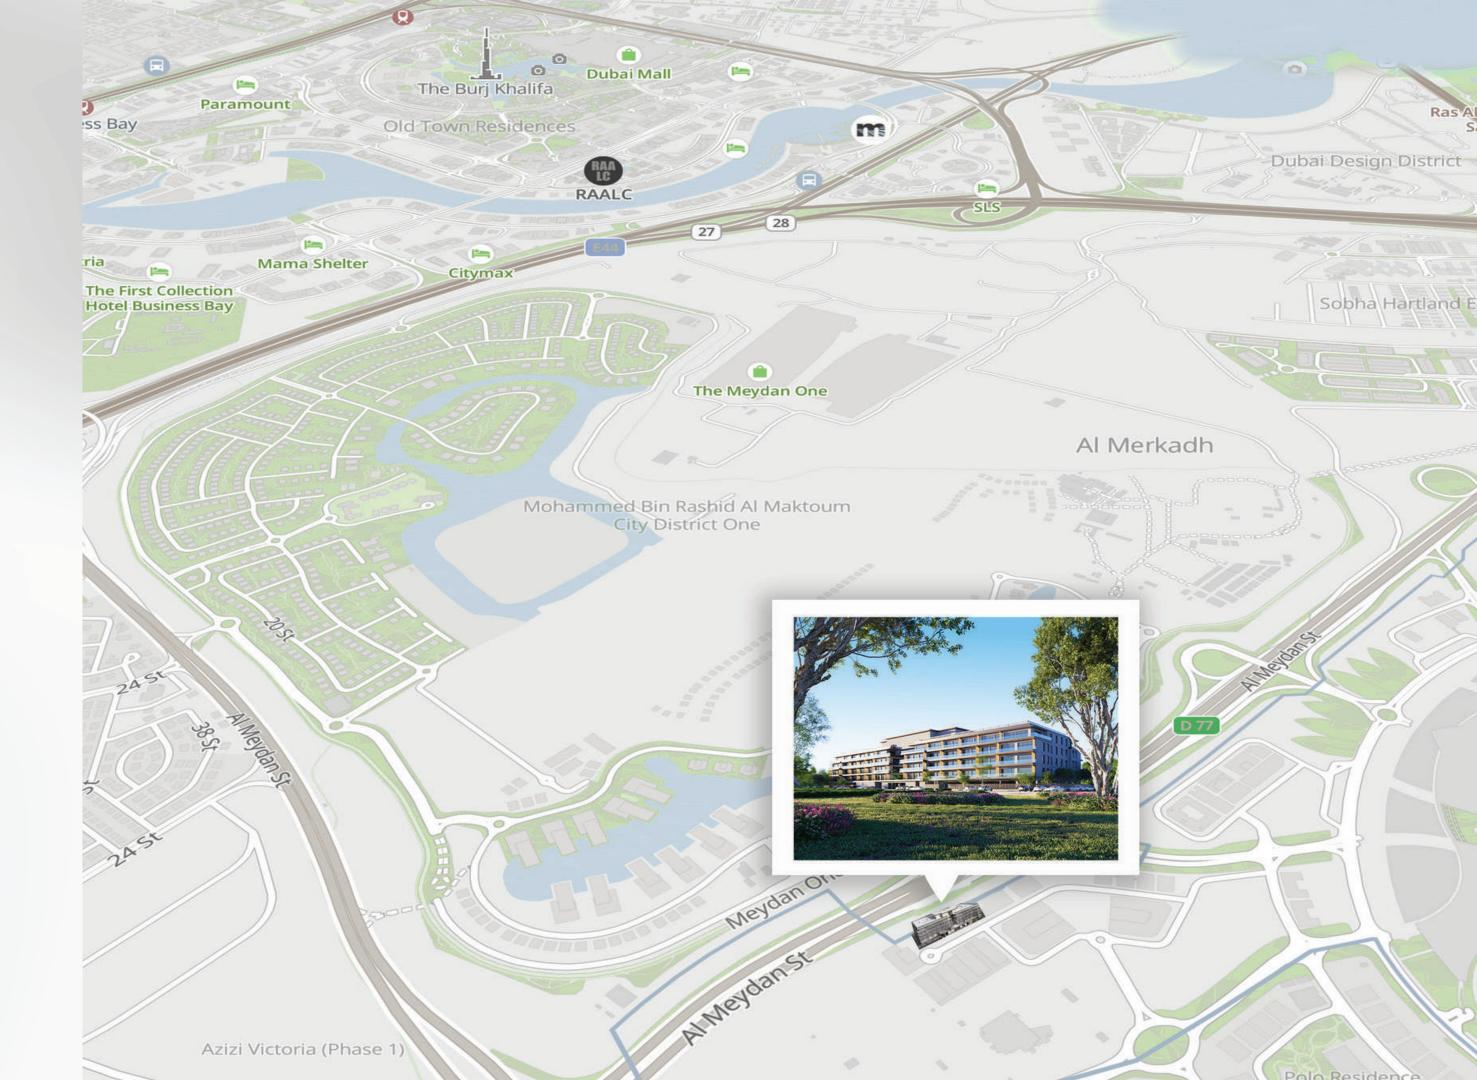

### **Royal location**

The 100 provides easy access to Dubai's critical destinations via major roads.

#### **Great Schools:**

North London Collegiate School, LSG School, ICE School, Dubai International School, Hartland International School

#### Easy Commute:

Convenient public transportation, including future Dubai Metro stations.

### Shopping Convenience:

Shop at Dubai Mall, Dubai Festival City Mall and Dubai Outlet Mall.

### Green Spaces:

Meydan racecourse, Meydan Cycling, and running track, District One Cycling and running track

# **15 MINUTES**

To Downtown Dubai Business Bay

# **15 MINUTES**

To Dubai International Financial Centre

# **15 MINUTES**

To Dubai International Airport

The 100 provides **153,000 sqft** of very generous proportioned living spaces.

The 100 stretches along **2 separate horizontal sections** for quality of living.