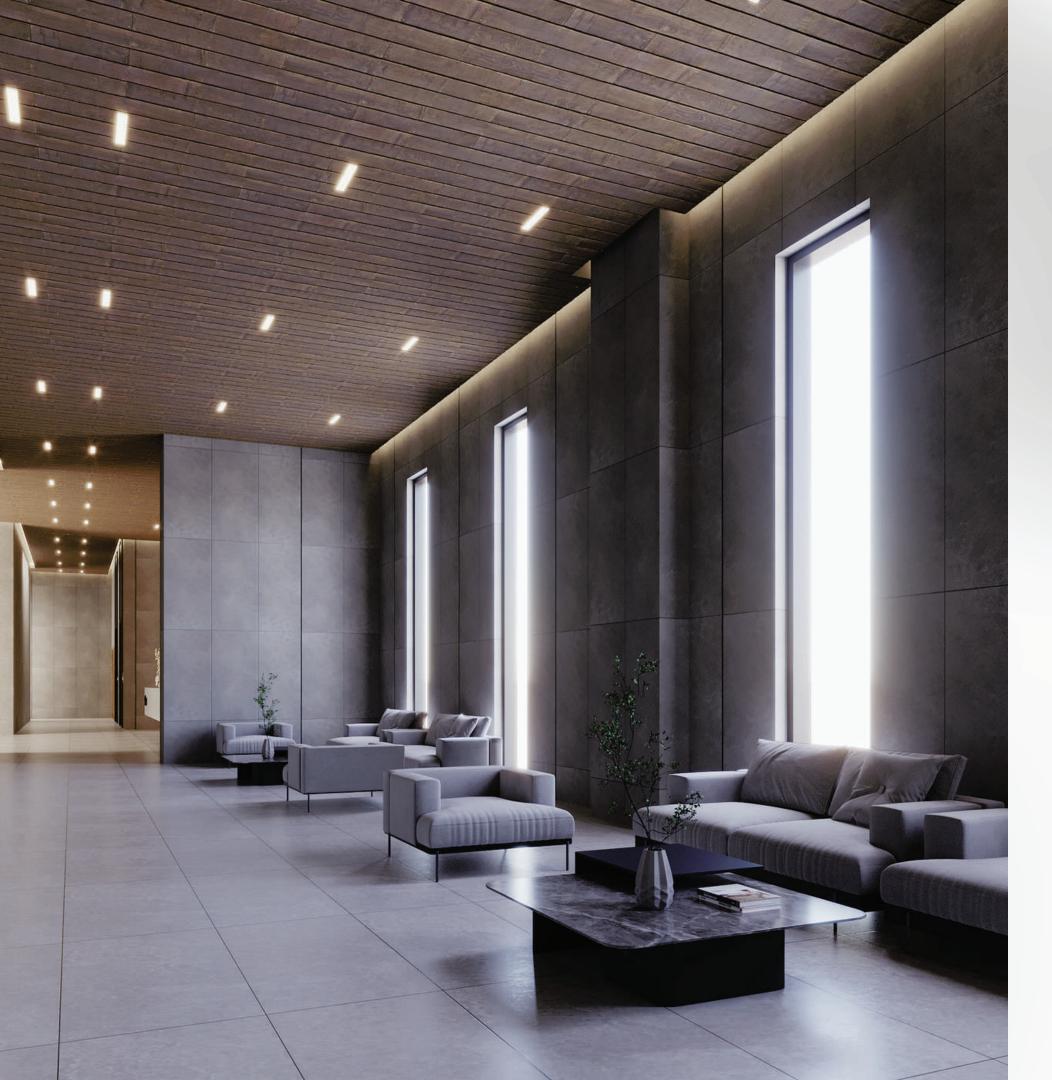

More than just an entrance, this lobby is a canvas come to life. Cool gray walls rise towards a 4.5-meter ceiling, while unique art pieces evoke emotion. A modern, open-plan living area with a sleek kitchen, central island, stylish pendant lights, and large windows for a cozy and inviting atmosphere.