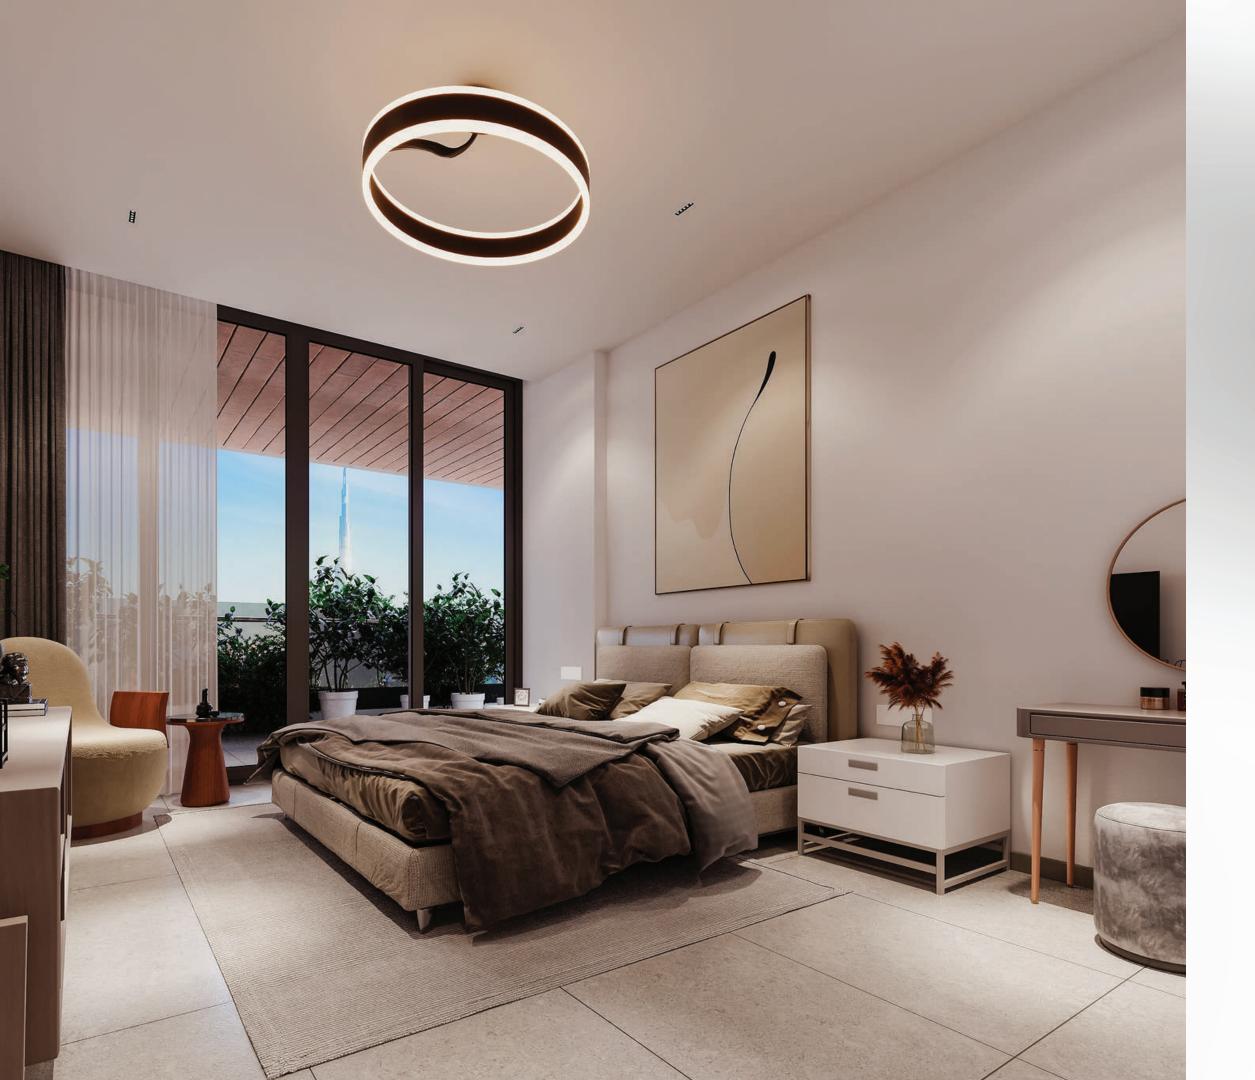

A sleek, modern bedroom with warm lighting, perfect for a restful sleep.

Experience "**The 100**" brand's premium fixtures in our thoughtfully designed bathroom, featuring integrated mirror lighting, sleek black stainless steel faucets, and captivating artistic illumination for your morning ritual.