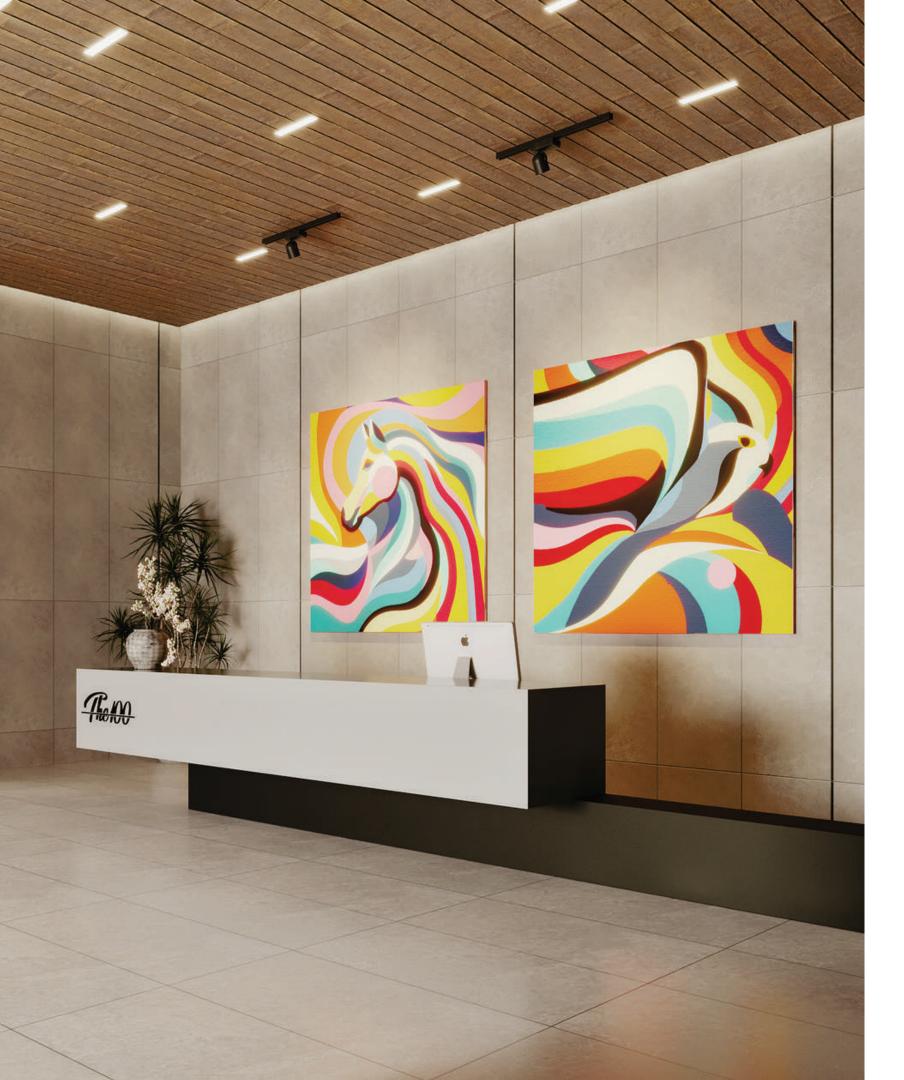

More than just an entrance, this lobby is a canvas come to life. Cool gray walls rise towards a 4.5-meter ceiling, while unique art pieces evoke emotion. A modern, open-plan living area with a sleek kitchen, central island, stylish pendant lights, and large windows for a cozy and inviting atmosphere.