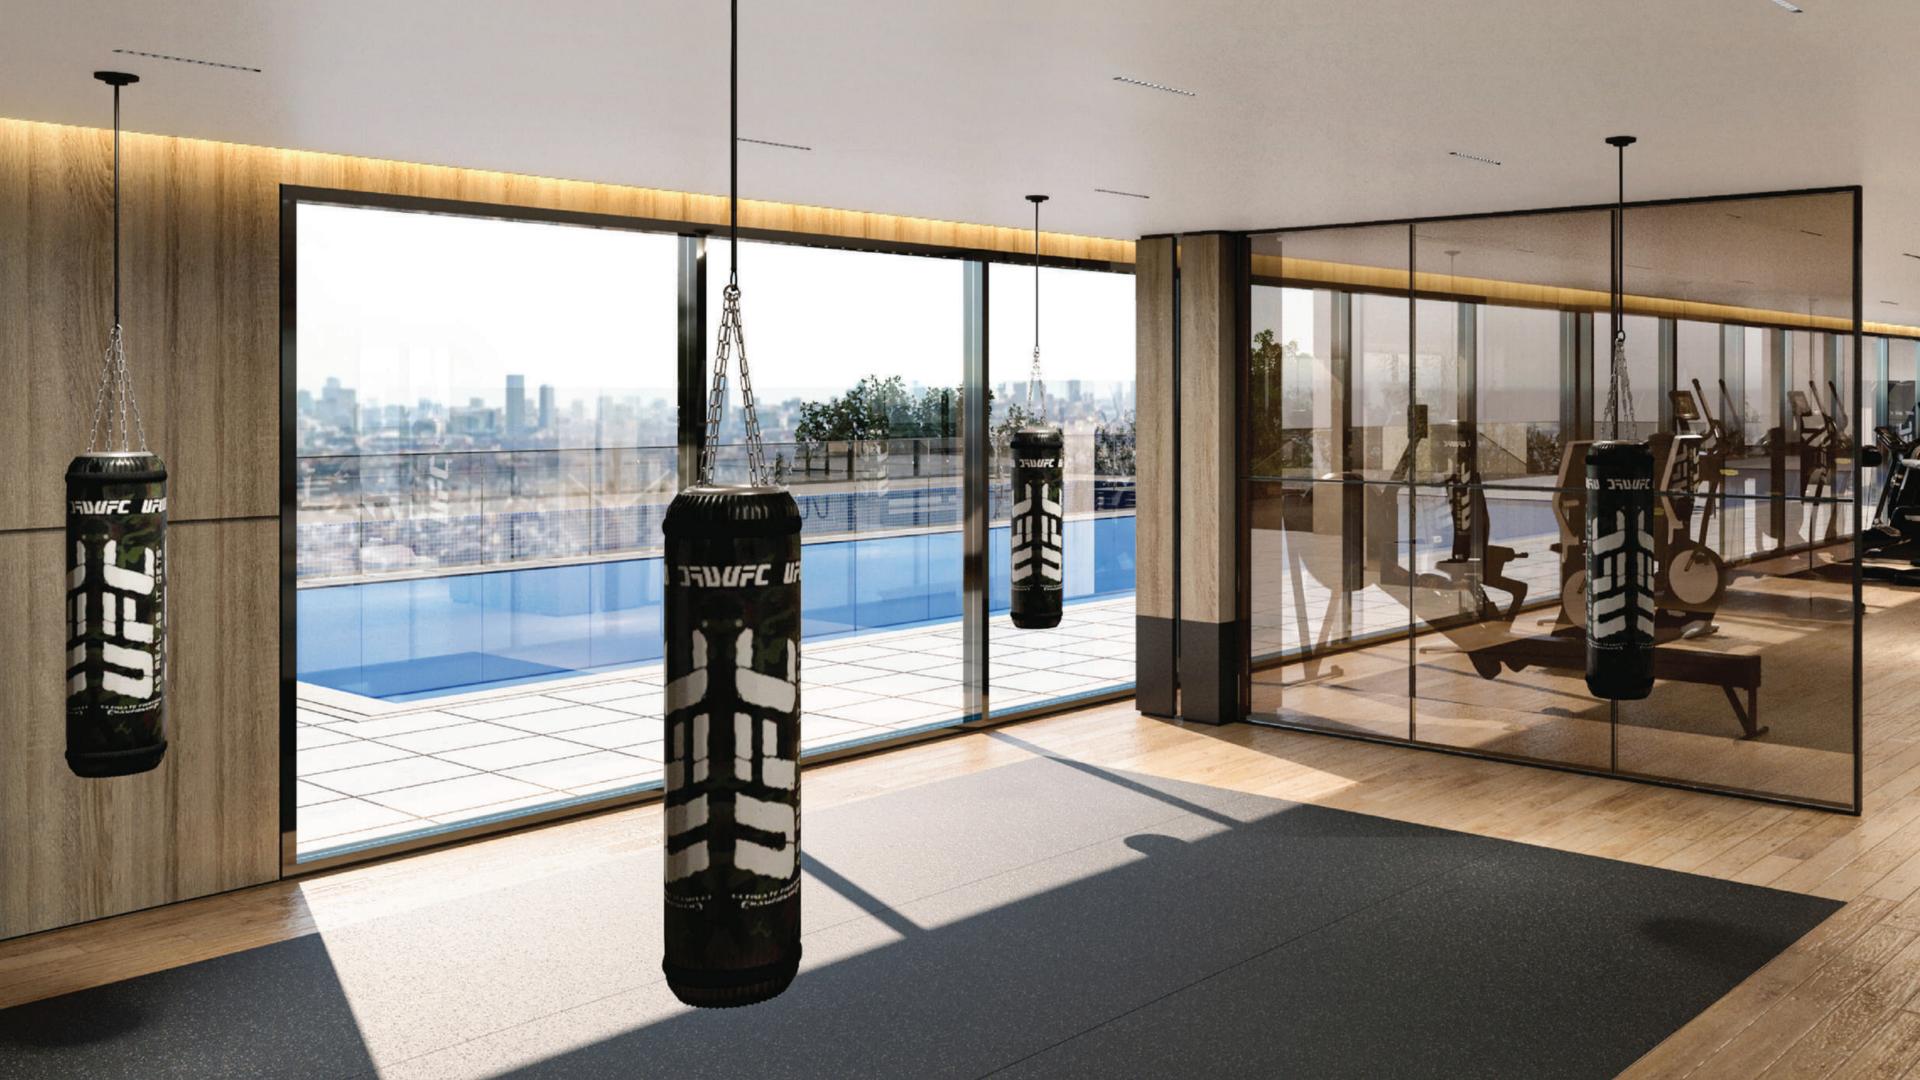

## AMENITIES

## **Royal living**

The 100 is the only luxury development in the Meydan area, providing a premium lifestyle.

A tranquil yoga space designed in a minimalist style and bathed in warm lighting. The serene ambiance, accentuated by views of nature and the city skyline, fosters deep relaxation. Inviting relaxation, an artfully crafted sauna, and steam room will provide a refreshing experience after a long day.