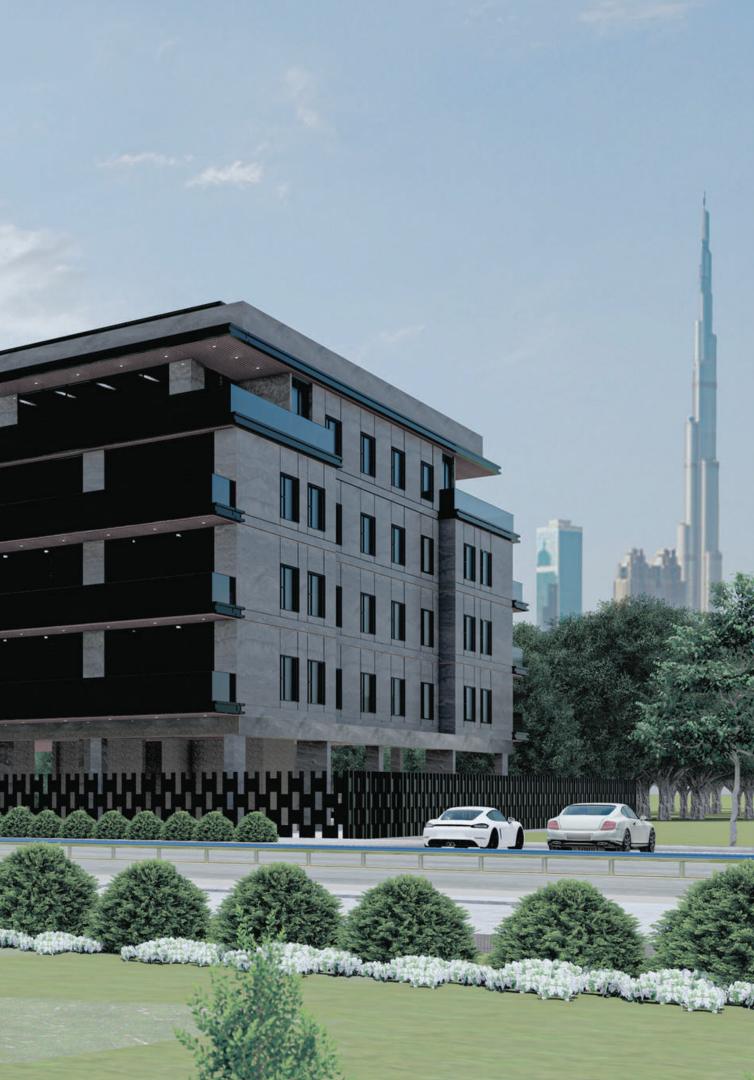

# **BUILDING SIZE**

<u>n n n n n n</u>

The

Read

TTL

mm

**WIDTH: HEIGHT:** 125.26m 25.3M

The 100 is a luxurious building developed by "**The 100**" and is regarded as one of the most opulent structures in Meydan.