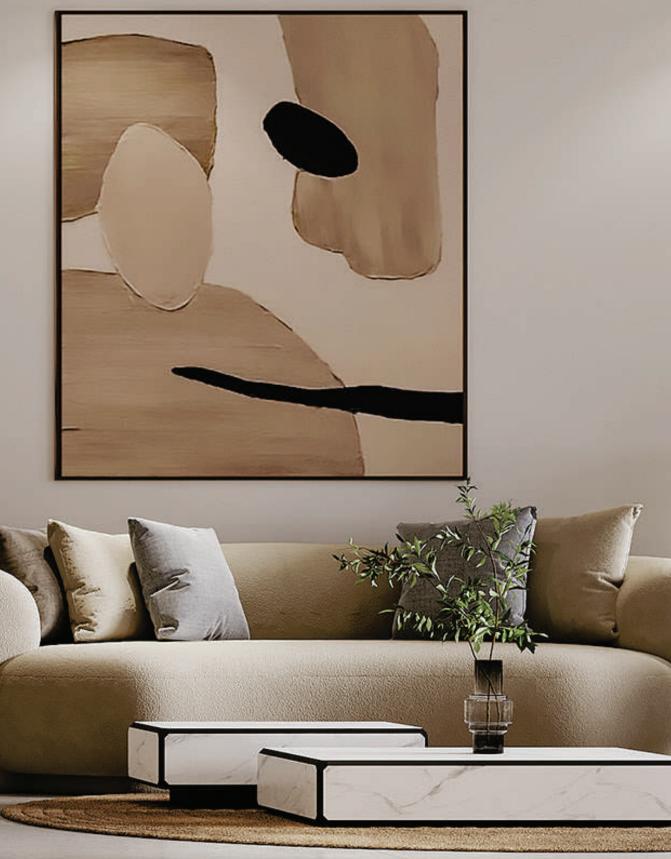

INTERIOR SHOTS

More than just an entrance, this lobby is a canvas come to life. Cool gray walls rise towards a 4.5-meter ceiling, while unique art pieces evoke emotion. A modern, open-plan living area with a sleek kitchen, central island, stylish pendant lights, and large windows for a cozy and inviting atmosphere.