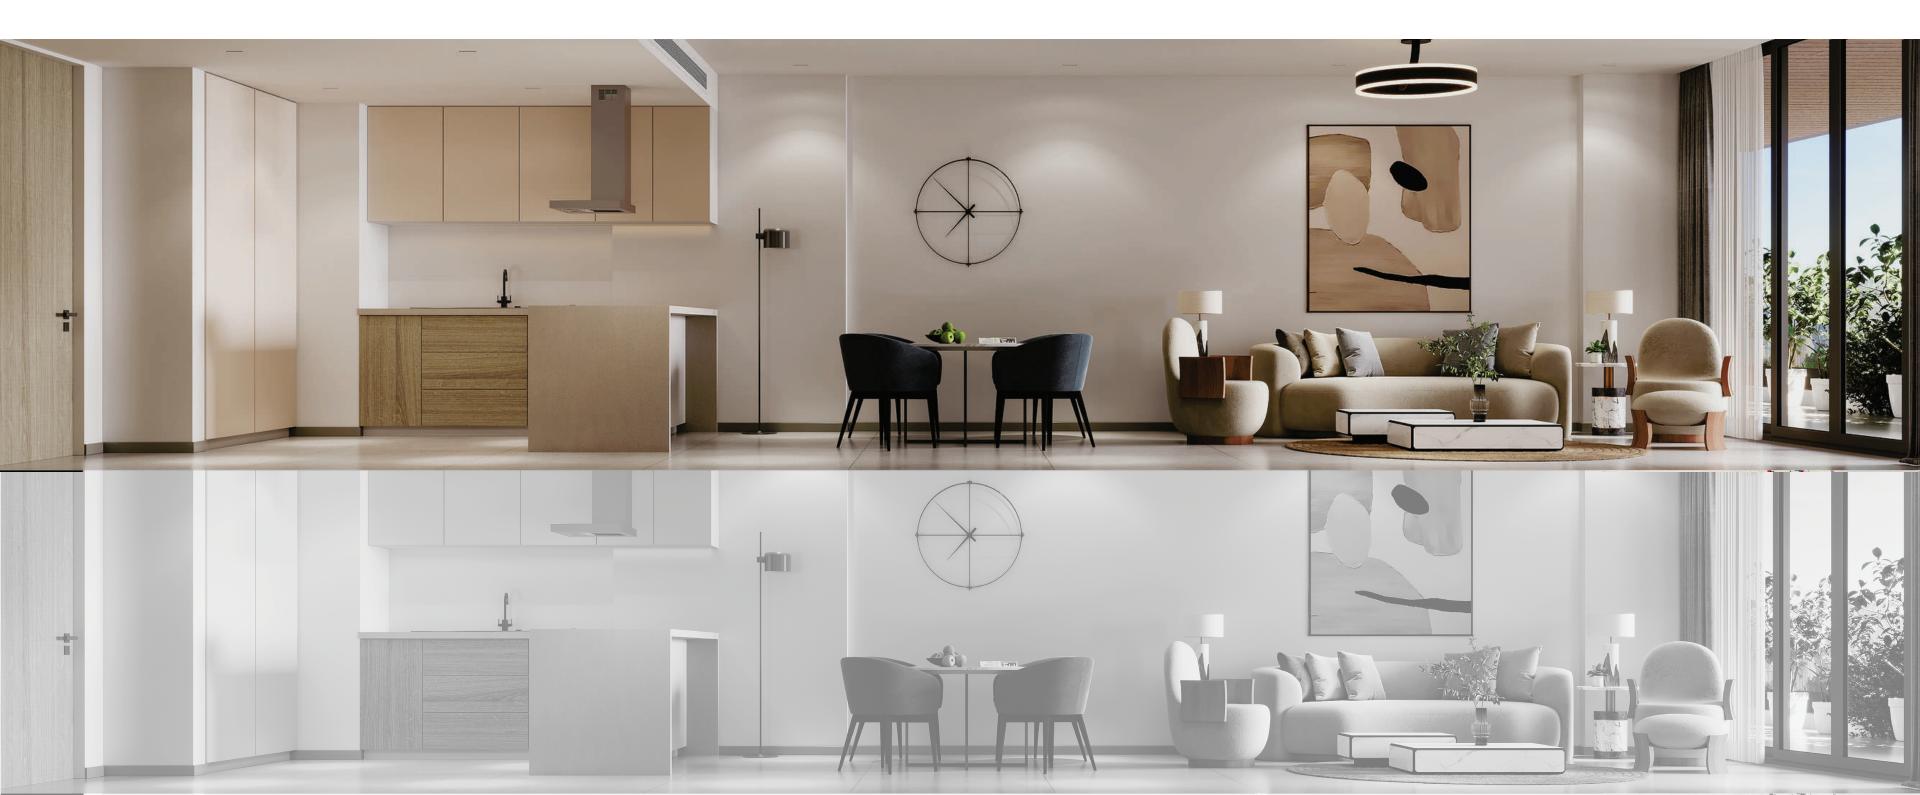

INTERIOR SHOTS

More than just an entrance, this lobby is a canvas come to life. Cool gray walls rise towards a 4.5-meter ceiling, while unique art pieces evoke emotion. A modern, open-plan living area with a sleek kitchen, central island, stylish pendant lights, and large windows for a cozy and inviting atmosphere.

A sleek, modern bedroom with warm lighting, perfect for a restful sleep.

Experience "**The 100**" brand's premium fixtures in our thoughtfully designed bathroom, featuring integrated mirror lighting, sleek black stainless steel faucets, and captivating artistic illumination for your morning ritual.