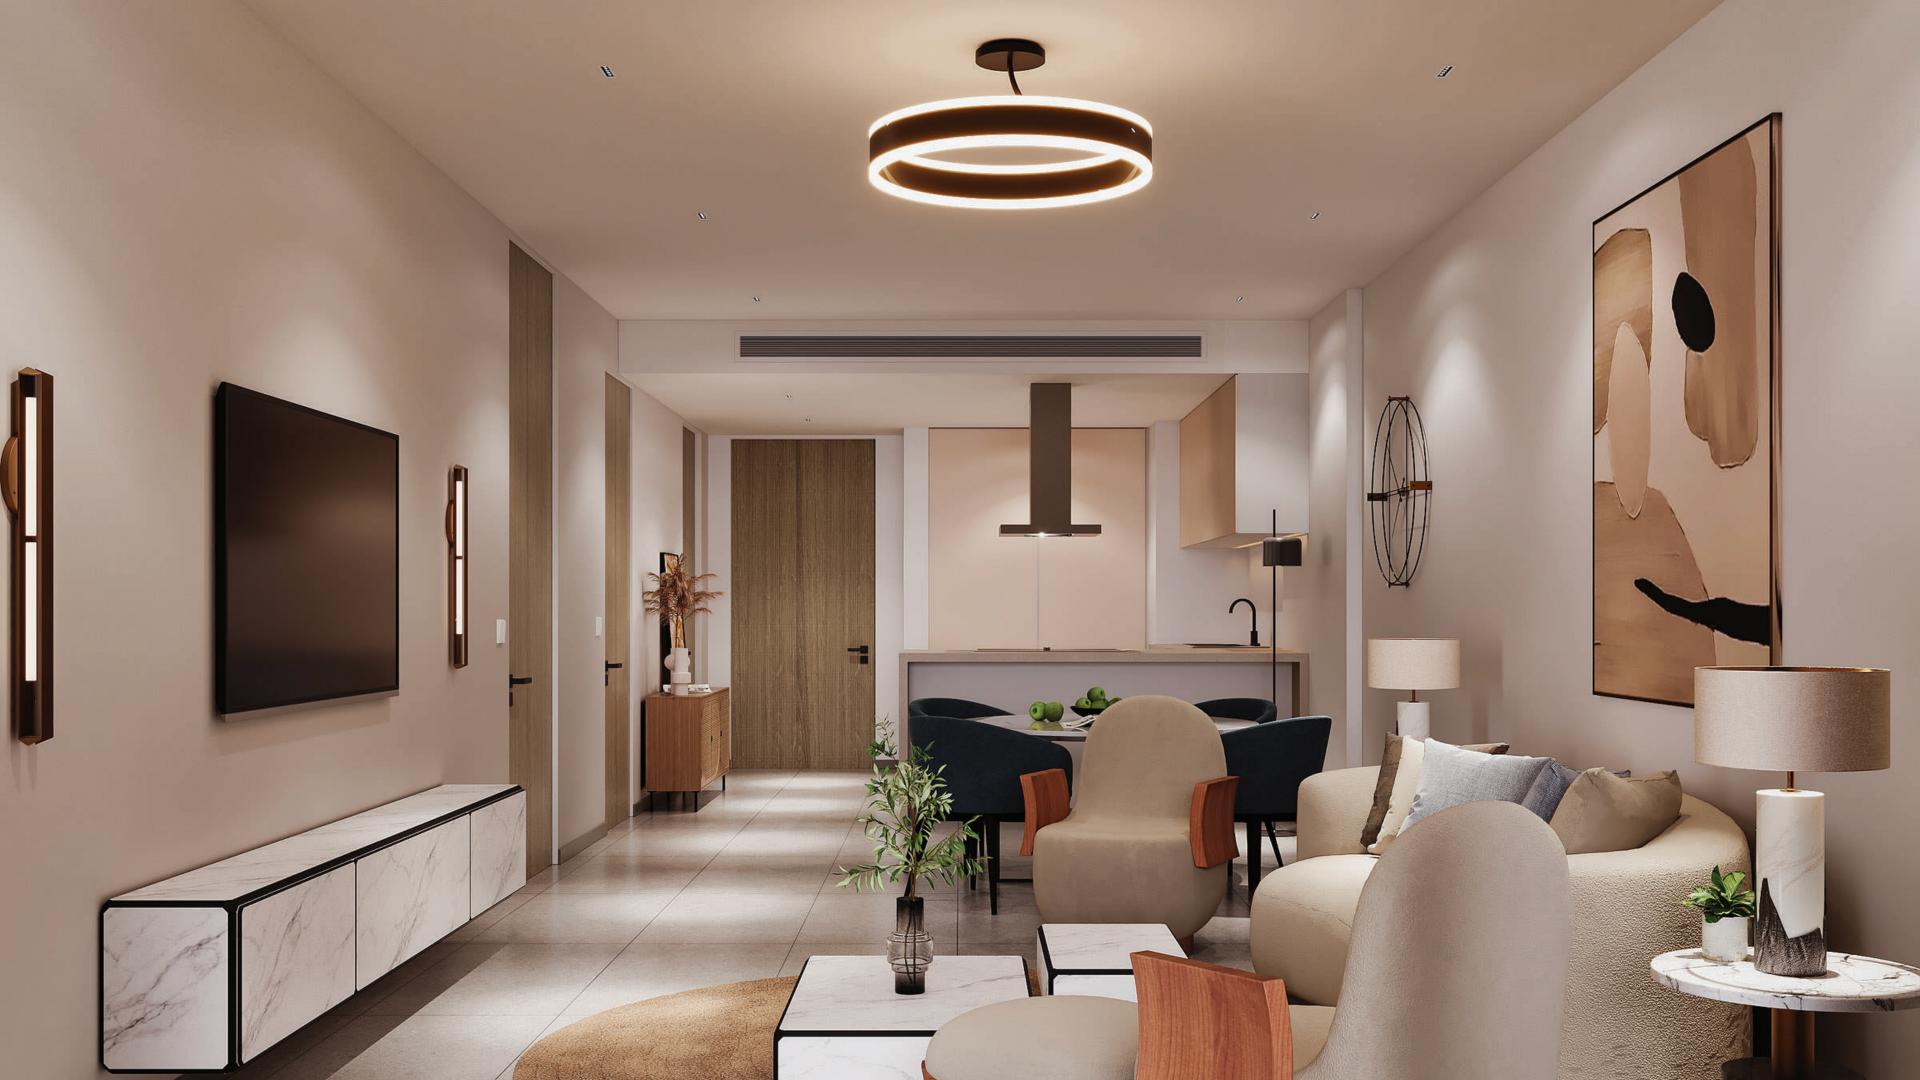

INTERIOR SHOTS

More than just an entrance, this lobby is a canvas come to life. Cool gray walls rise towards a 4.5-meter ceiling, while unique art pieces evoke emotion. A modern, open-plan living area with a sleek kitchen, central island, stylish pendant lights, and large windows for a cozy and inviting atmosphere.