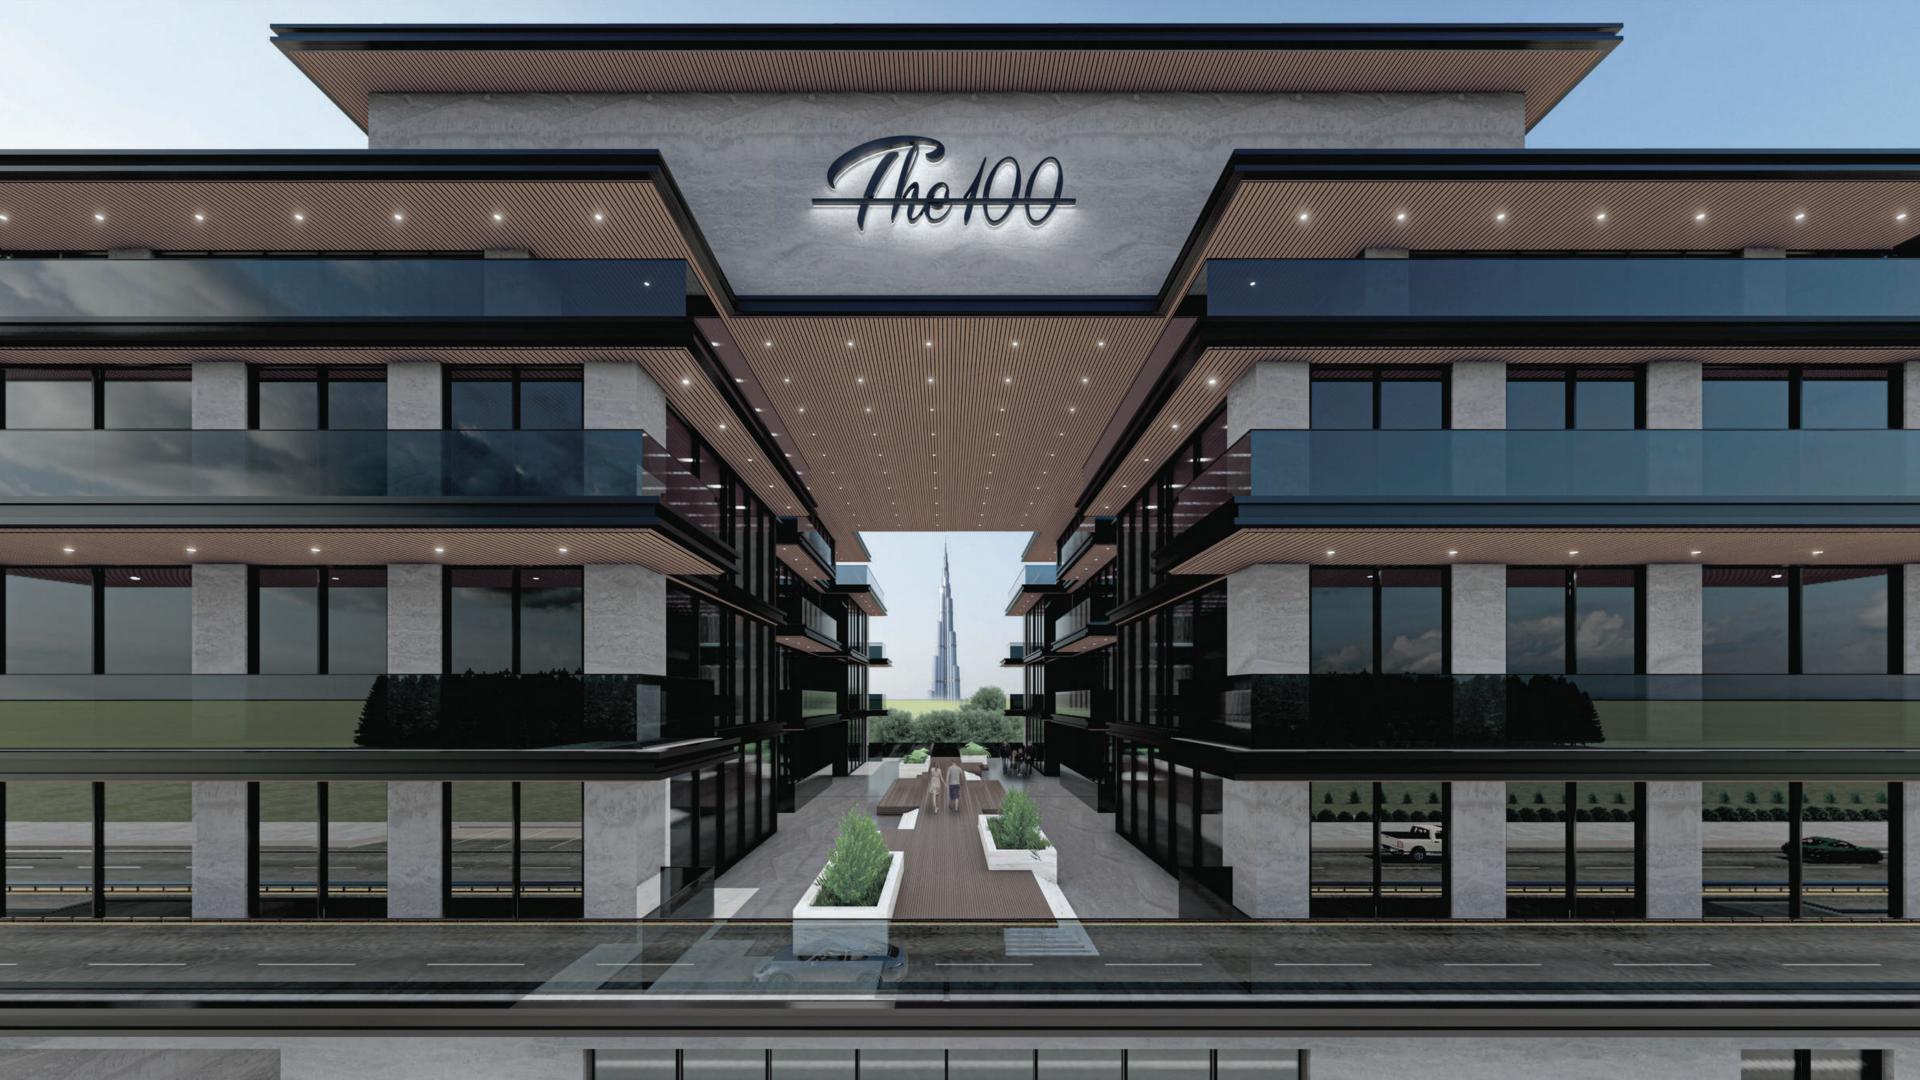

# **BUILDING SIZE**

<u>n n n n n n</u>

The

Read

TTL

mm

**WIDTH: HEIGHT:** 125.26m 25.3M

The 100 is a luxurious building developed by "**The 100**" and is regarded as one of the most opulent structures in Meydan.

## EXTERIOR SHOTS