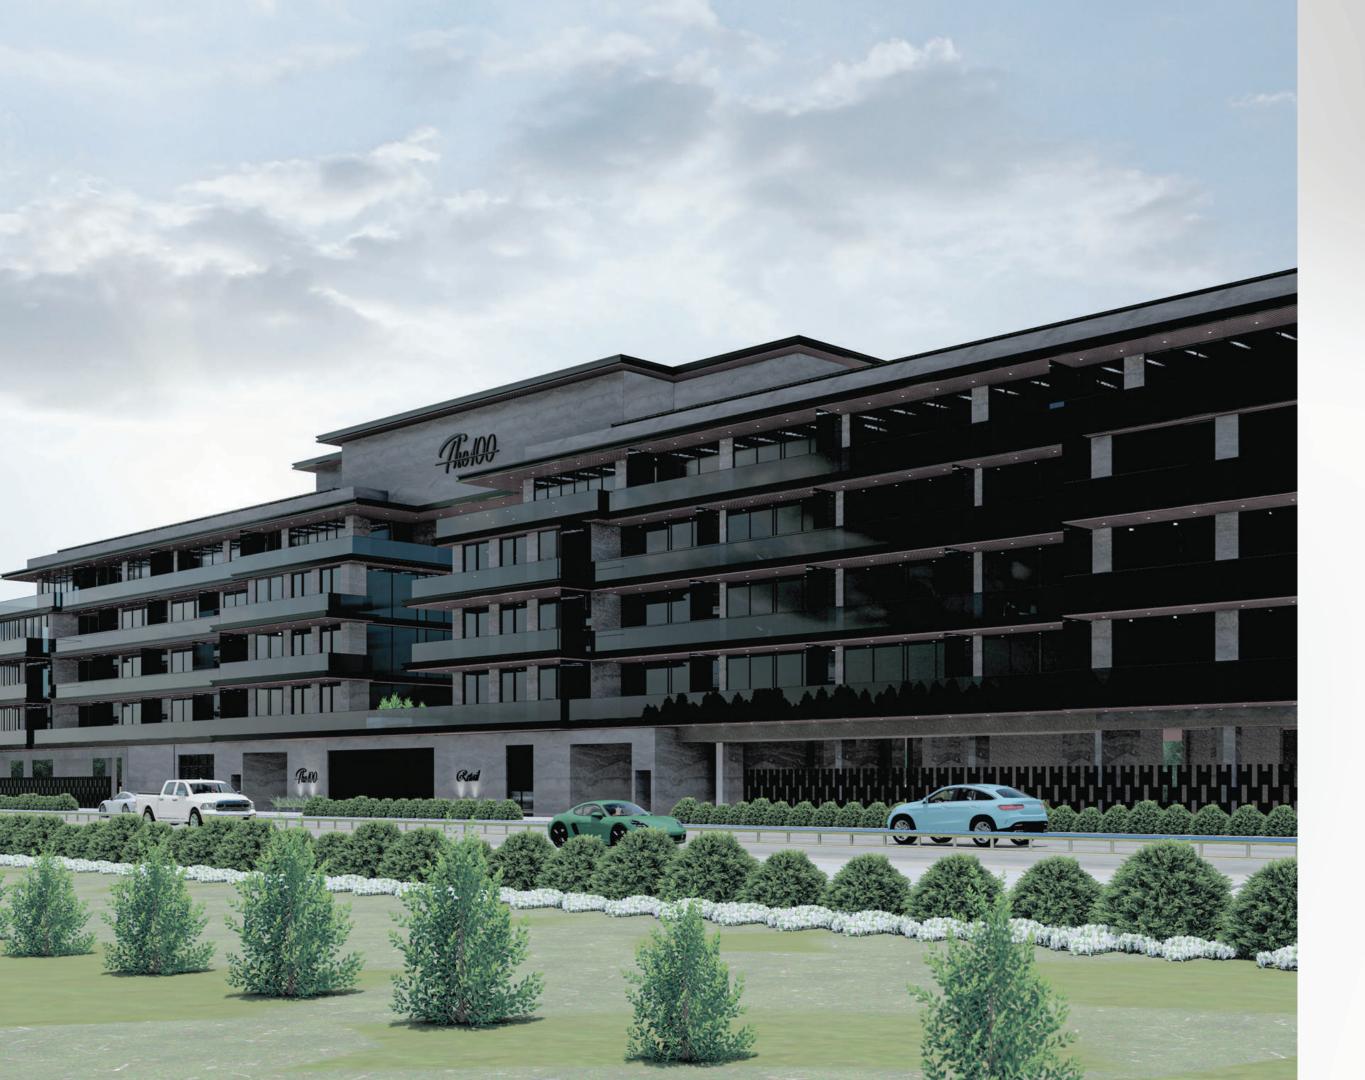

# **BUILDING SIZE**

<u>n n n n n n</u>

The

Read

TTL

mm

**WIDTH: HEIGHT:** 125.26m 25.3M

The 100 is a luxurious building developed by "**The 100**" and is regarded as one of the most opulent structures in Meydan.

## EXTERIOR SHOTS