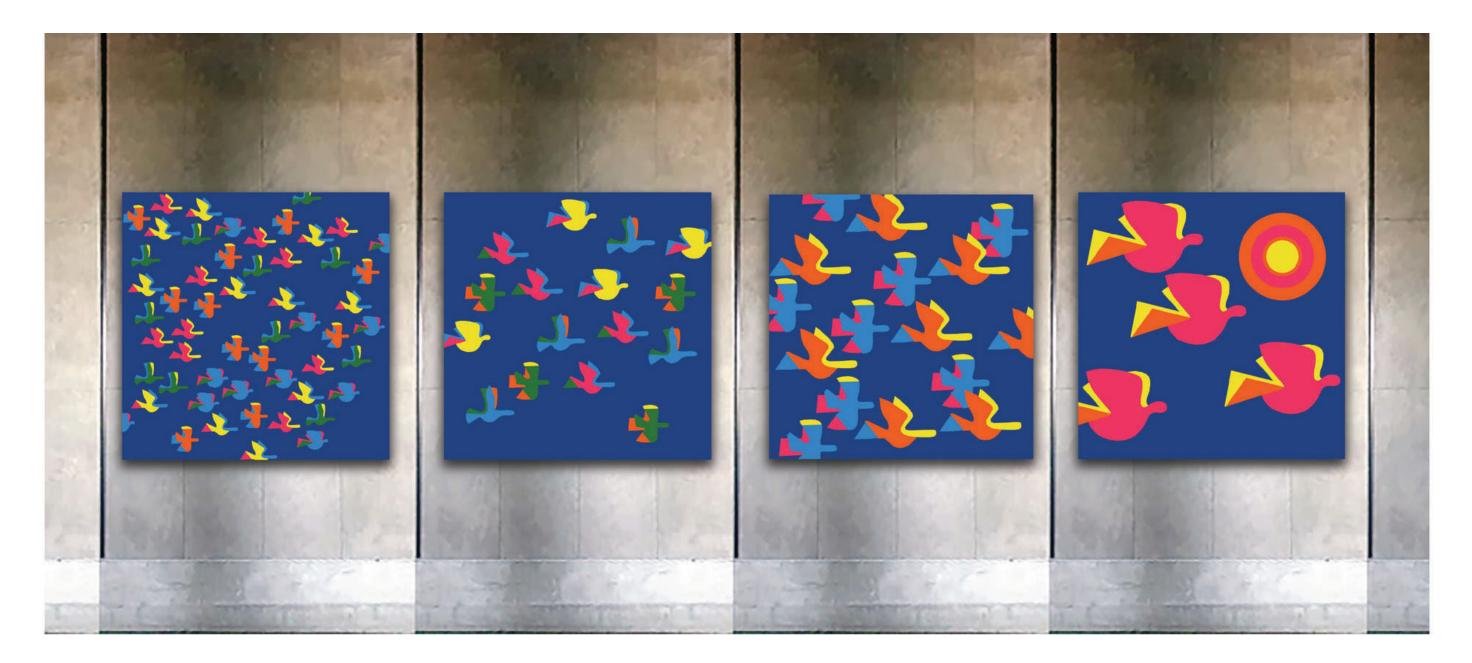

## PAINTINGS BY NASSIM NASR

One Bedroom 54 Houses - 54 Birds

Two bedroom 16 Houses -16 Birds

Three bedroom 16 Houses -16 Birds

## Penthouse

4 Houses - 4 Birds

Nassim Nasr

Exclusively crafted for "The 100 Meydan," Nassim Nasr has created a masterpiece. He is renowned for his unique style of Expressive Color Minimalism, which is characterized by a fusion of vibrant color palettes, emotional expression, and restrained simplicity.