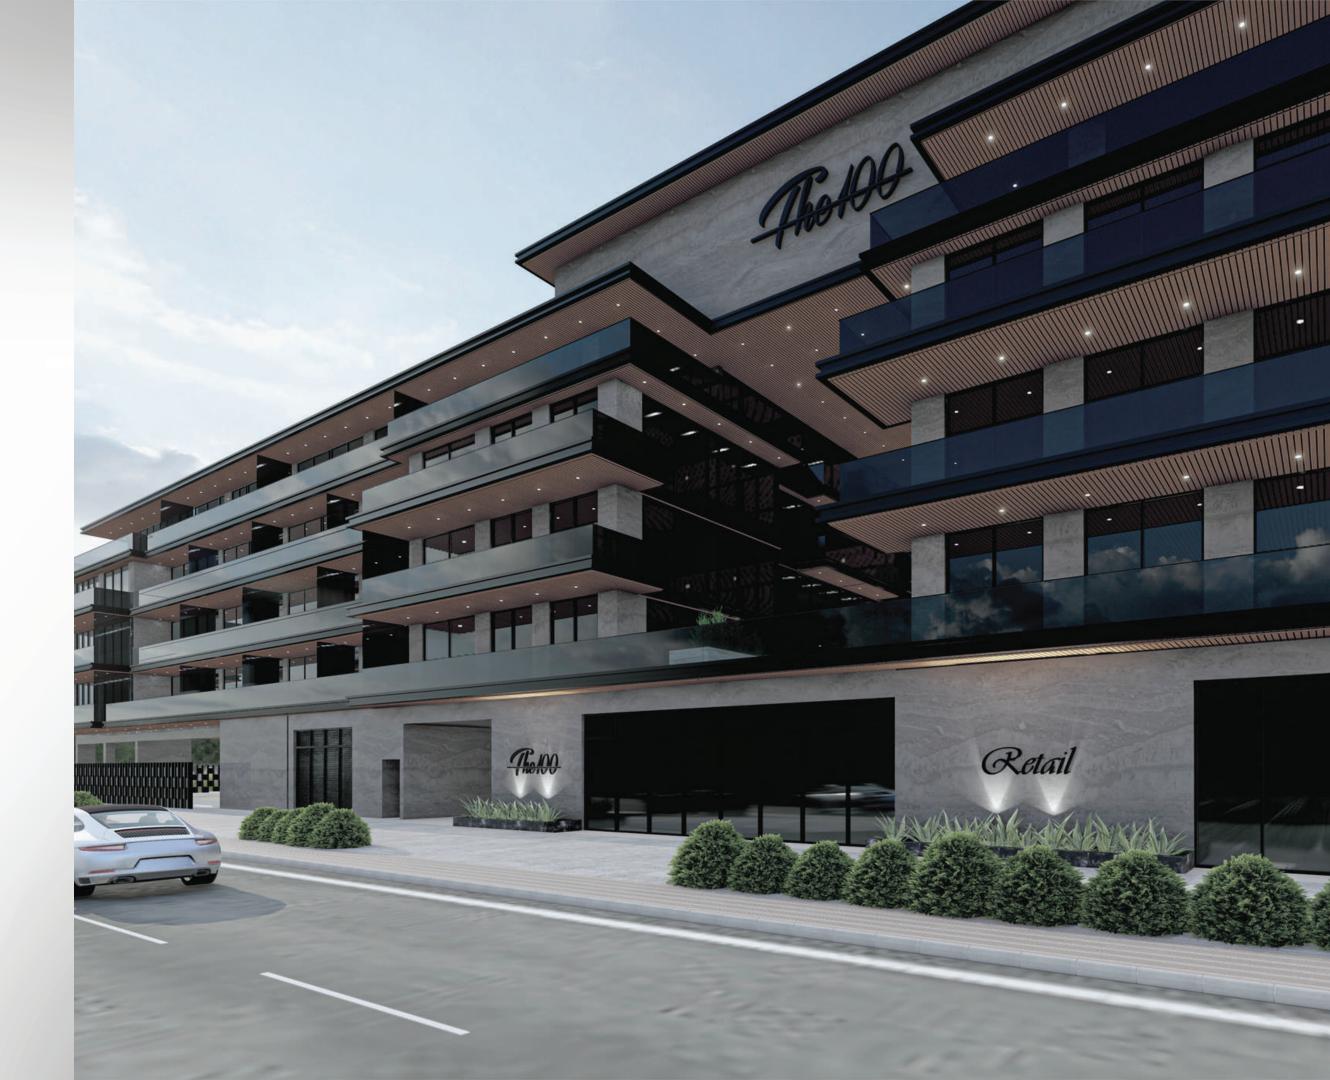

# **BUILDING SIZE**

<u>n n n n n n</u>

The

Read

TTL

mm

**WIDTH: HEIGHT:** 125.26m 25.3M

The 100 is a luxurious building developed by "**The 100**" and is regarded as one of the most opulent structures in Meydan.

## EXTERIOR SHOTS