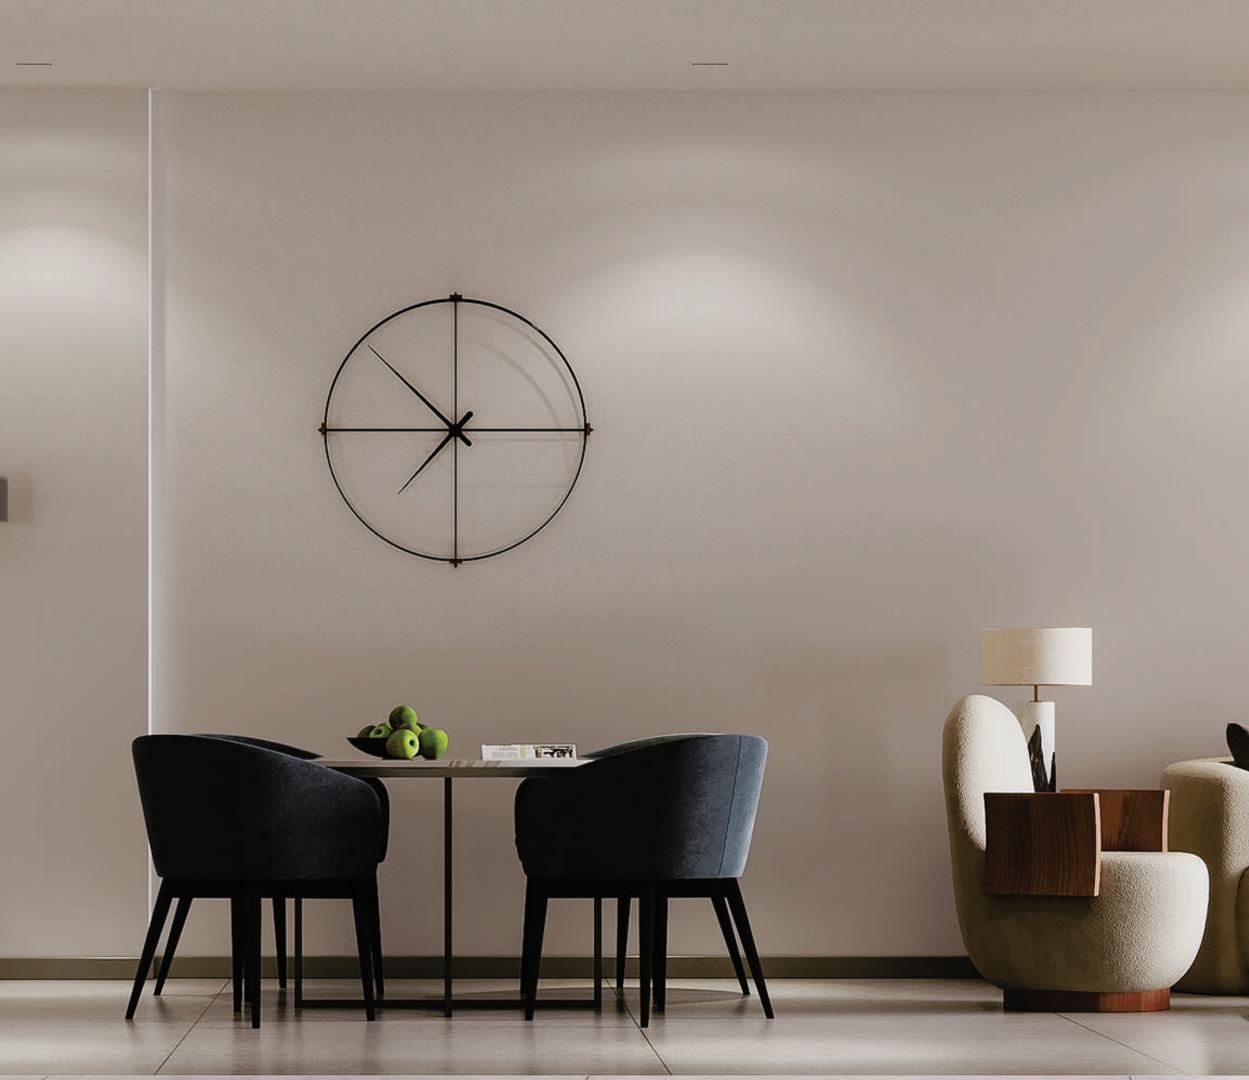

More than just an entrance, this lobby is a canvas come to life. Cool gray walls rise towards a 4.5-meter ceiling, while unique art pieces evoke emotion. A modern, open-plan living area with a sleek kitchen, central island, stylish pendant lights, and large windows for a cozy and inviting atmosphere.