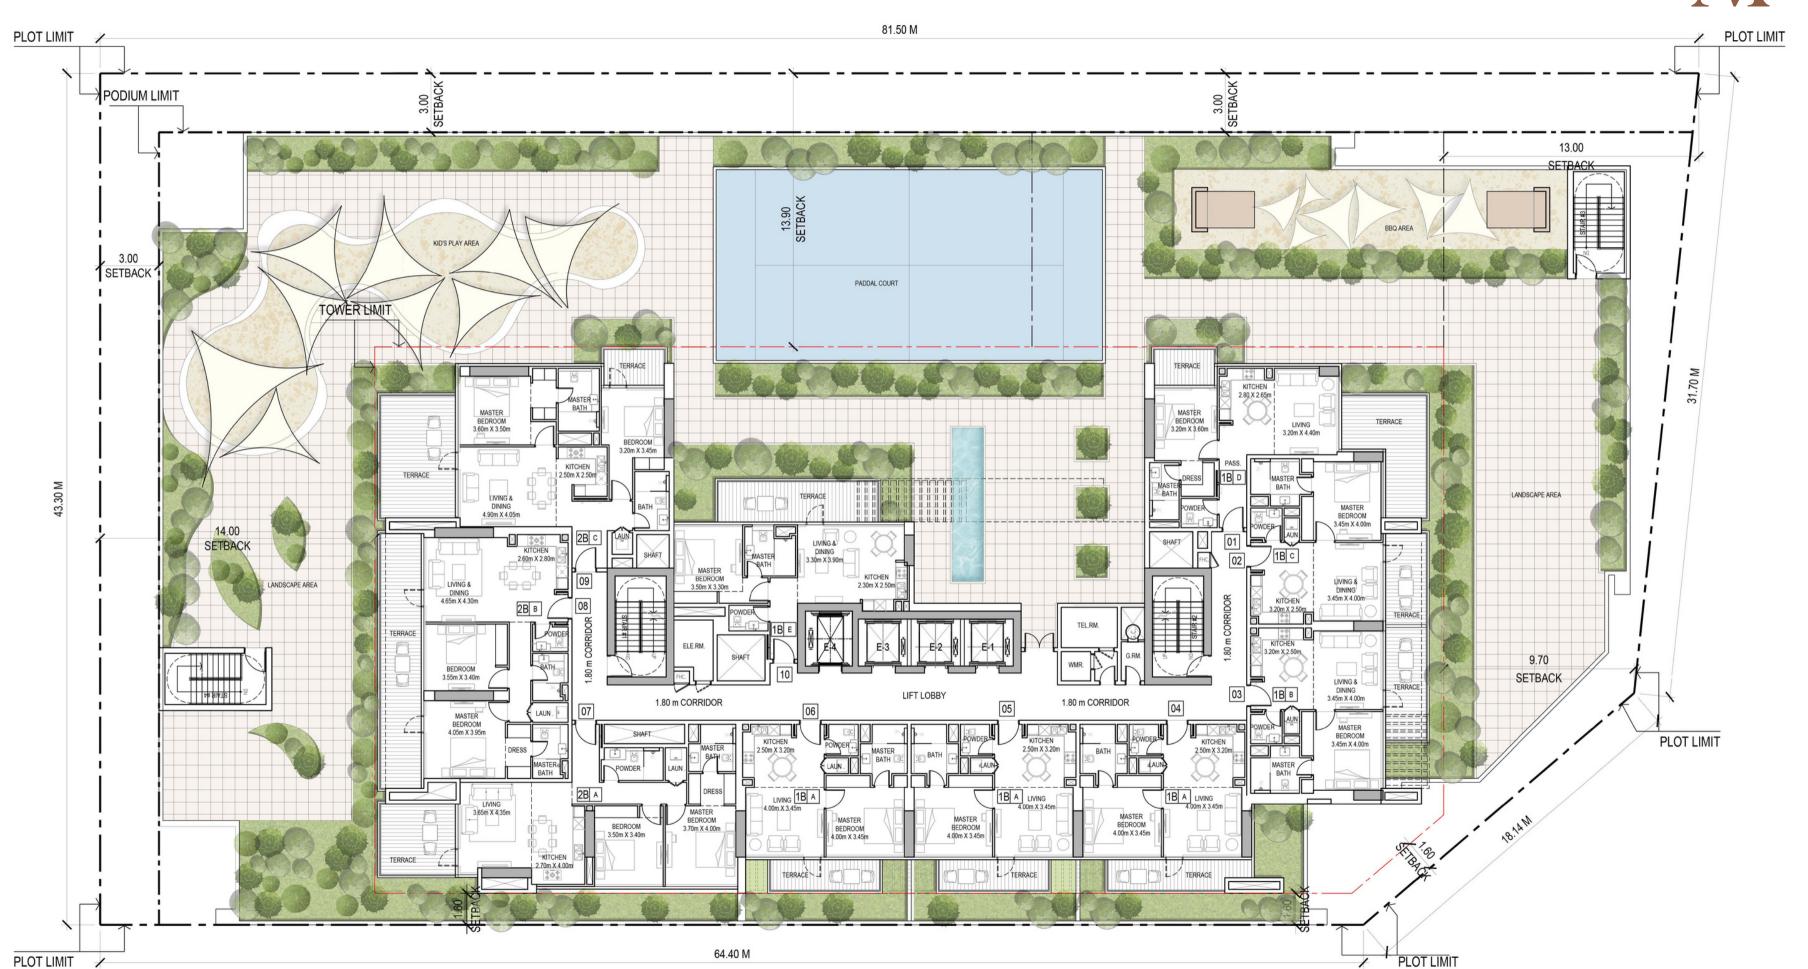

### **Continental Investments - LMD**

Al Ahly Sabbour Group

68+ Projects 62+ Handed over

Egypt, Spain, Greece, UAE
Originated from Banking

The building is a G + 2P + 19

- 1st floor has 10 units
- 2nd floor 18th floor each floor has 11 units
- 19th floor has 8 units

Total 205 units (148 1-Bedrooms | 57 2-Bedrooms)

Infinity Pool with Marina View on Top Level

State-Of-The-Art Gym

Padel Tennis Court

Children Playground

Views to the Dubai Marina or JLT Skyline