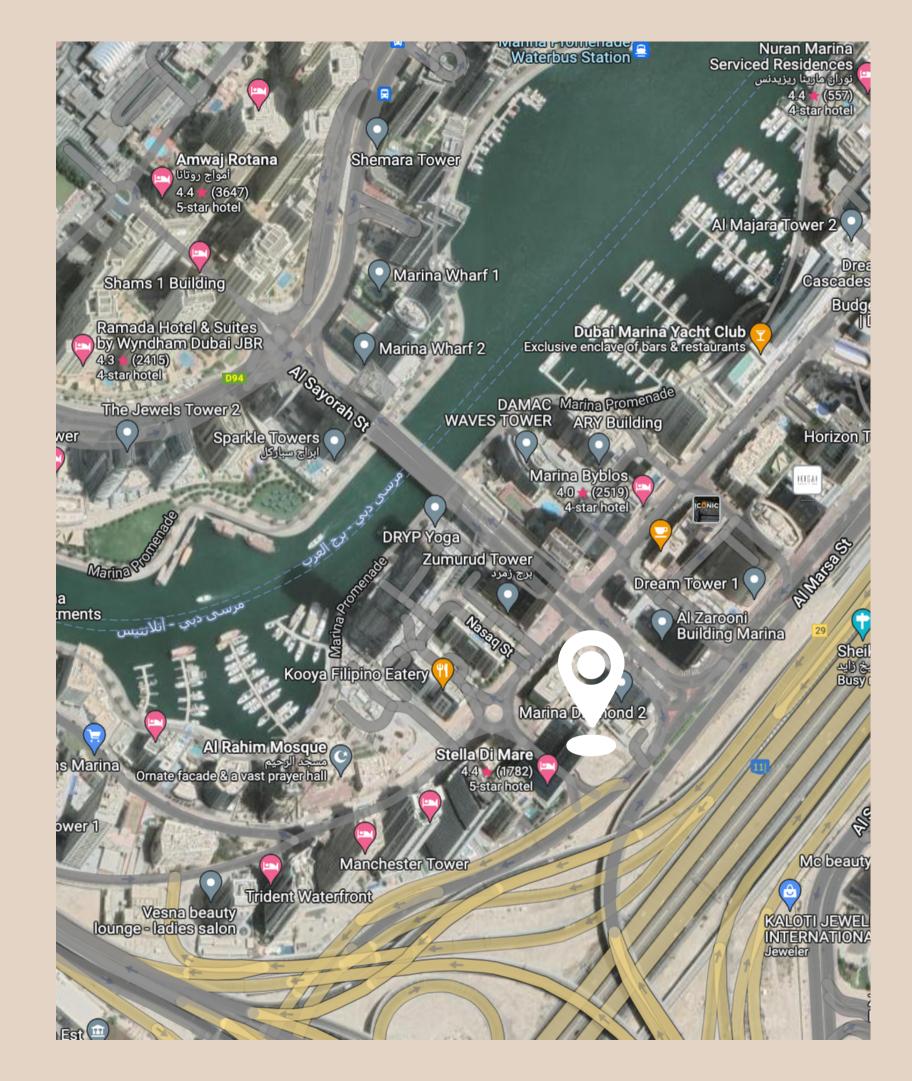

## **Location Marina Living**

#### **Travel Times**

Dubai Marina Yacht Club 3 Minutes

JBR Beach 5 Minutes

Marina Mall 5 Minutes

Metro Station 6 Minutes

Palm Jumeirah 10 Minutes

Dubai Mall & Burj Khalifa 18 Minutes

DIFC 20 Minutes

Dubai International Airport 28 Minutes

# **Location Marina Living**