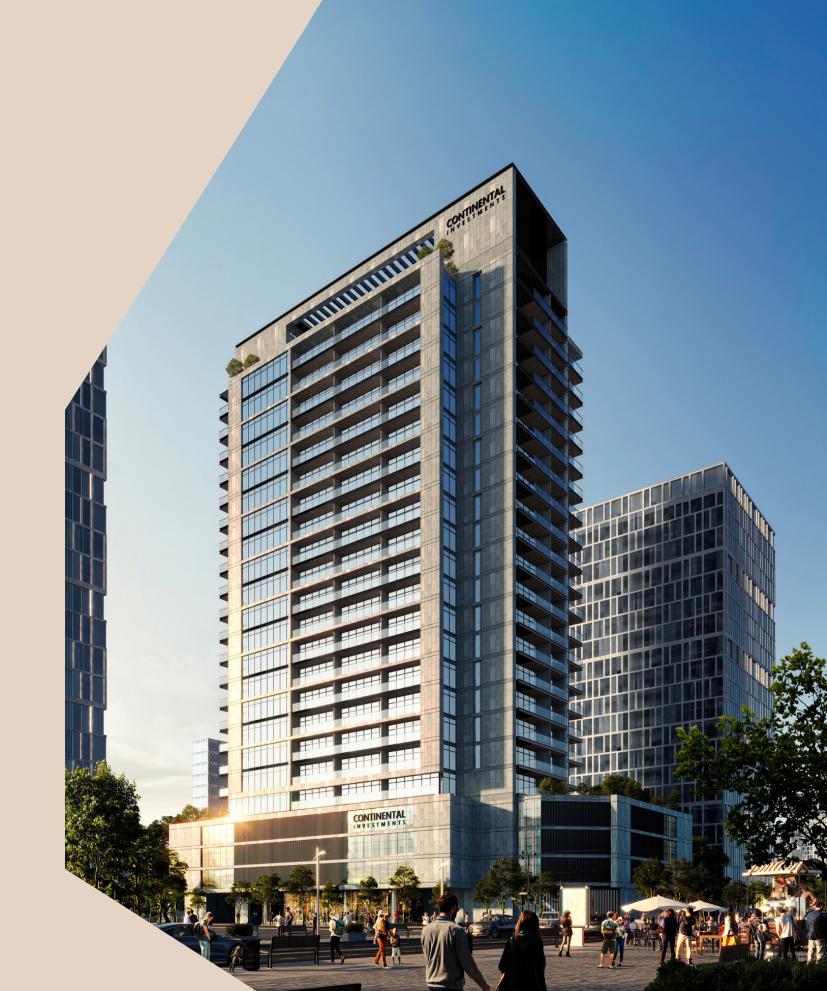

# Marina Living

**Continental Investments - LMD** 

### **Continental Investments - LMD**

Al Ahly Sabbour Group

68+ Projects 62+ Handed over

Egypt, Spain, Greece, UAE
Originated from Banking

The building is a G + 2P + 19

- 1st floor has 10 units
- 2nd floor 18th floor each floor has 11 units
- 19th floor has 8 units

Total 205 units (148 1-Bedrooms | 57 2-Bedrooms)

Infinity Pool with Marina View on Top Level

State-Of-The-Art Gym

Padel Tennis Court

Children Playground

Views to the Dubai Marina or JLT Skyline