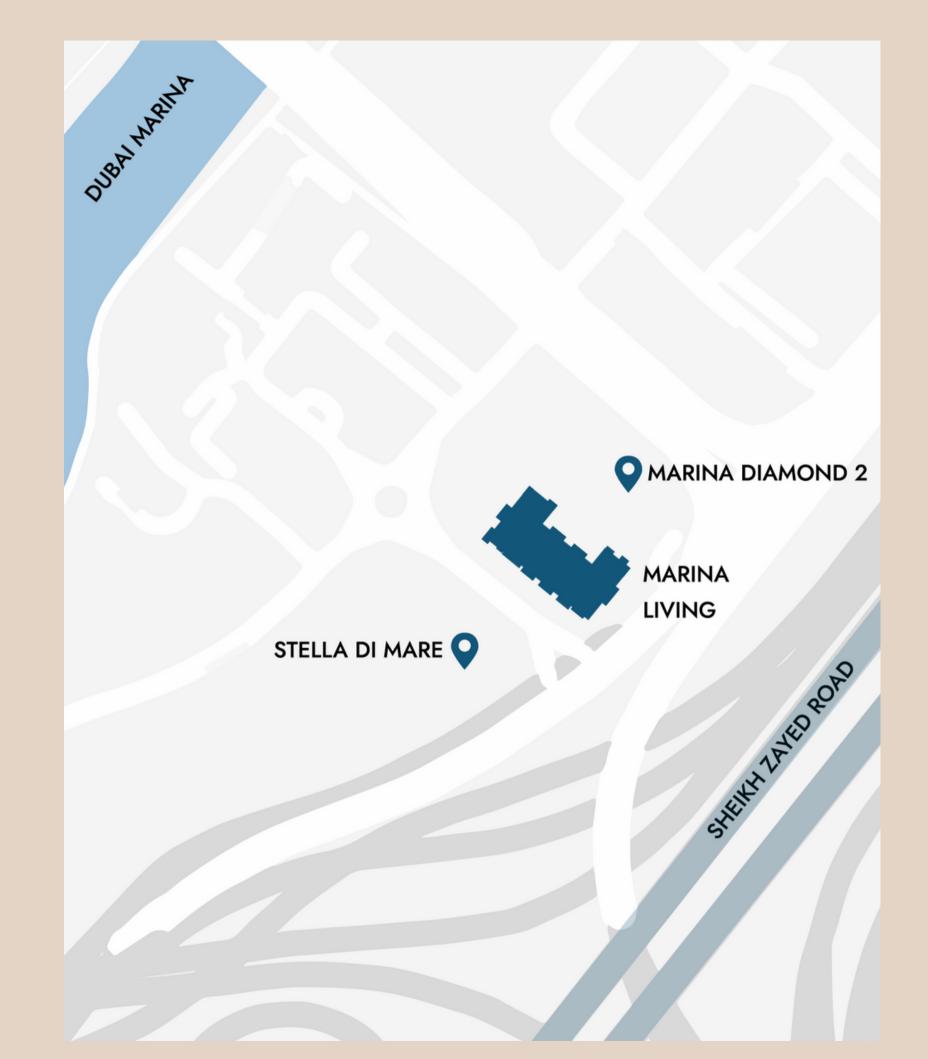

## **Location Marina Living**

#### **Travel Times**

Dubai Marina Yacht Club 3 Minutes

JBR Beach 5 Minutes

Marina Mall 5 Minutes

Metro Station 6 Minutes

Palm Jumeirah 10 Minutes

Dubai Mall & Burj Khalifa 18 Minutes

DIFC 20 Minutes

Dubai International Airport 28 Minutes

# **Location Marina Living**