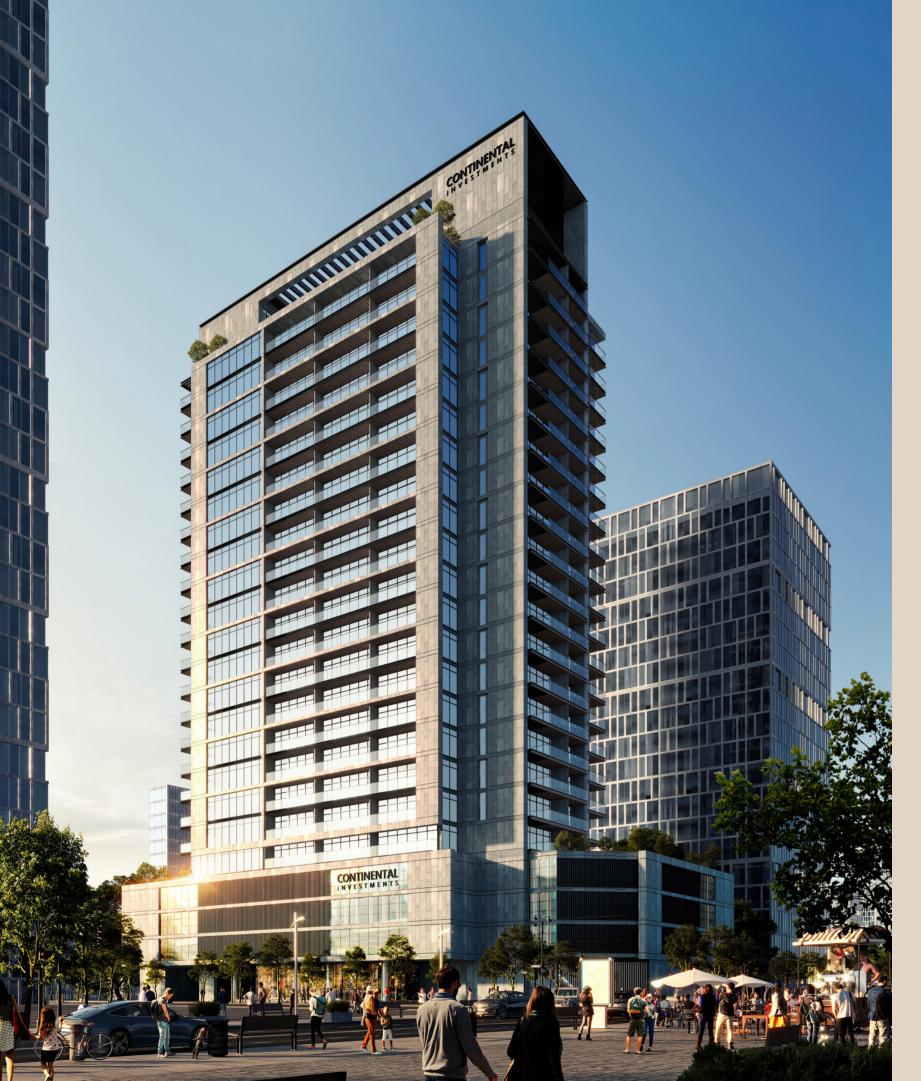

# Marina Living

**Continental Investments - LMD** 

### **Continental Investments - LMD**

Al Ahly Sabbour Group

68+ Projects 62+ Handed over

Egypt, Spain, Greece, UAE
Originated from Banking

The building is a G + 2P + 19

- 1st floor has 10 units
- 2nd floor 18th floor each floor has 11 units
- 19th floor has 8 units

Total 205 units (148 1-Bedrooms | 57 2-Bedrooms)

Infinity Pool with Marina View on Top Level

State-Of-The-Art Gym

Padel Tennis Court

Children Playground

Views to the Dubai Marina or JLT Skyline