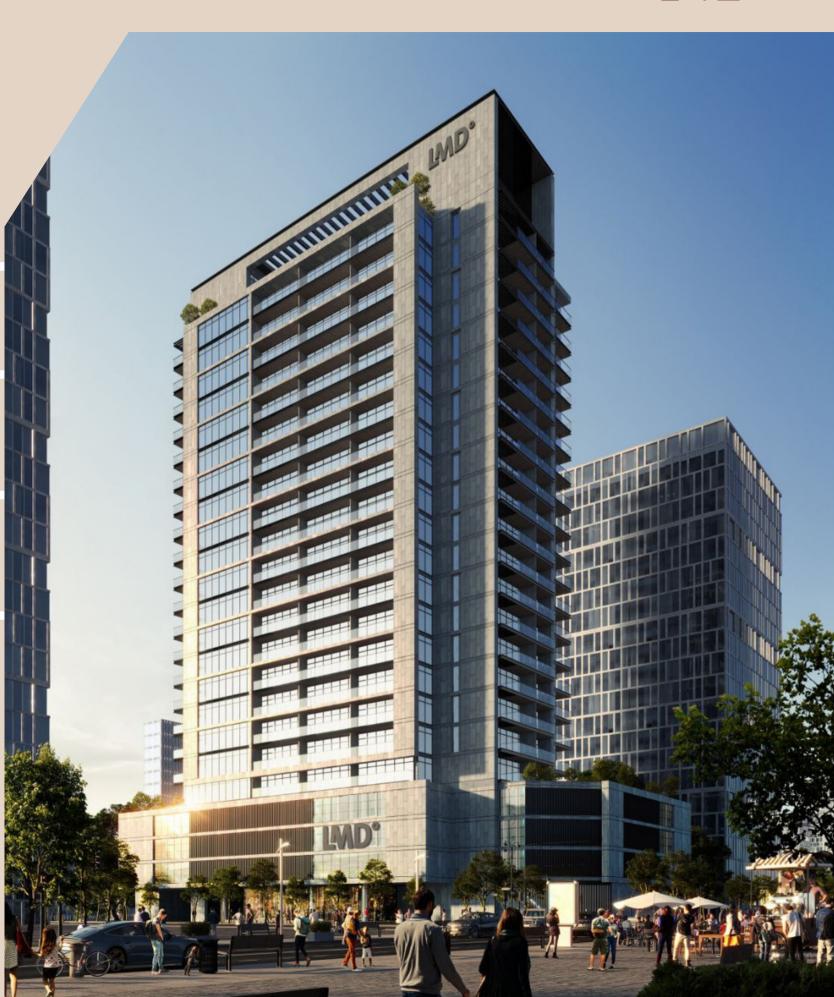

# Marina Living

**Continental Investments - LMD** 

### **Continental Investments - LMD**

Al Ahly Sabbour Group

68+ Projects 62+ Handed over

Egypt, Spain, Greece, UAE
Originated from Banking

The building is a G + 2P + 19

- 1st floor has 10 units
- 2nd floor 18th floor each floor has 11 units
- 19th floor has 8 units

Total 205 units (148 1-Bedrooms | 57 2-Bedrooms)

Infinity Pool with Marina View on Top Level

State-Of-The-Art Gym

Padel Tennis Court

Children Playground

Views to the Dubai Marina or JLT Skyline