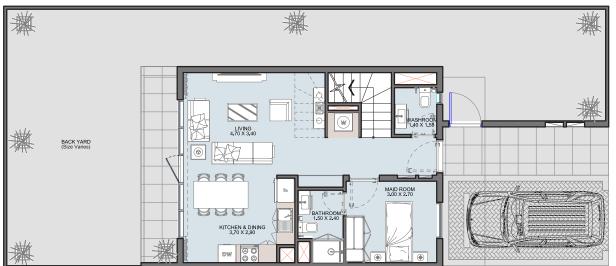

## $2B \, ^{\rm townhouse}$ type - A

Ground Level

| Internal Area | 970 sq.ft               |
|---------------|-------------------------|
| Outdoor Area  | 597.4 to 1067.78 sq.ft  |
| Total Area    | 1566.8 to 2037.18 sq.ft |