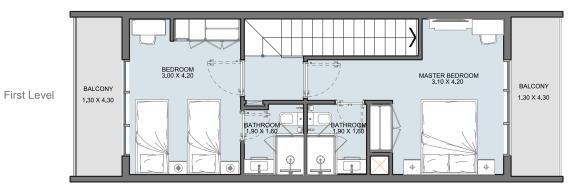

## $2B \, ^{\rm townhouse}$ type - A

Ground Level

| Internal Area | 970 sq.ft               |
|---------------|-------------------------|
| Outdoor Area  | 597.4 to 1067.78 sq.ft  |
| Total Area    | 1566.8 to 2037.18 sq.ft |