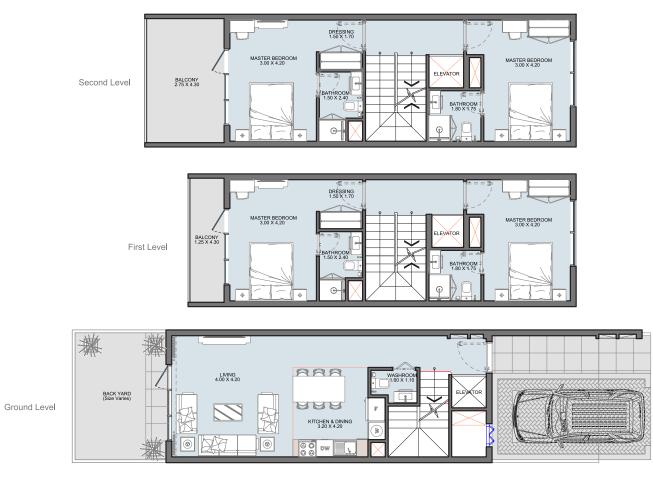

## $3B \, {\rm Townhouse} \, {\rm Type} \, {\rm -} \, {\rm A}$

Ground Level

| Internal Area | 1213.31 sq.ft           |
|---------------|-------------------------|
| Outdoor Area  | 956.16 to 3373.73 sq.ft |
| Total Area    | 2169.5 to 4587.04 sq.ft |