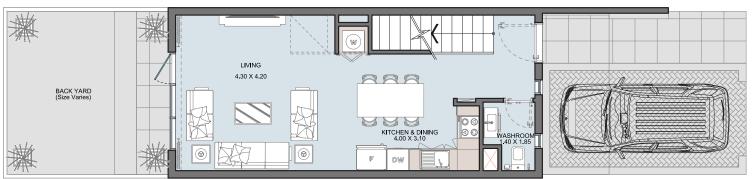

## $2B \, ^{\rm townhouse}$ type - A

Ground Level

| Internal Area | 970 sq.ft               |
|---------------|-------------------------|
| Outdoor Area  | 597.4 to 1067.78 sq.ft  |
| Total Area    | 1566.8 to 2037.18 sq.ft |