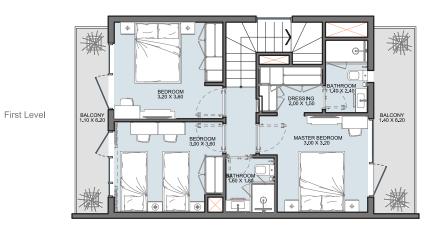

## $3B \, {\rm Townhouse} \, {\rm Type} \, {\rm -} \, {\rm A}$

Ground Level

| Internal Area | 1213.31 sq.ft           |
|---------------|-------------------------|
| Outdoor Area  | 956.16 to 3373.73 sq.ft |
| Total Area    | 2169.5 to 4587.04 sq.ft |

## $4B_{\text{TYPE}-\textbf{A}}^{\text{TOWNHOUSE}}$

| Internal Area | 1670 sq.ft              |
|---------------|-------------------------|
| Outdoor Area  | 604.7 to 1286.07 sq.ft  |
| Total Area    | 2274.7 to 2956.07 sq.ft |