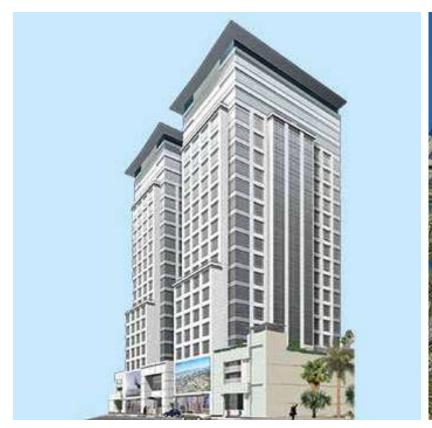

#### **Prime Business Centre**

This project is a 2B+G+2P+17 twin commercial towers comprising of 178 Offices on Sheikh Mohammad Bin Zayed Road

48,500 sq.ft

Sale Value Sellable Area 265,000 sq.ft AED197 million