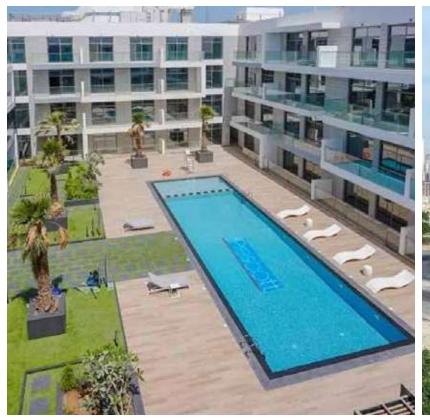

## Prime Residency I and II

This project is a 1B+G+4 residential project comprising of 328 apartments and 20 retail units.

119,218 sq.ft

500,000 sq.ft

Sellable Area

357,654 sq.ft

AED230 million

Spaces 350

# Meticulously Designed Lifestyle Amenities

Swimming Pool

Equipped Gym

Multi Purpose Lounge

Outdoor Sitting Area