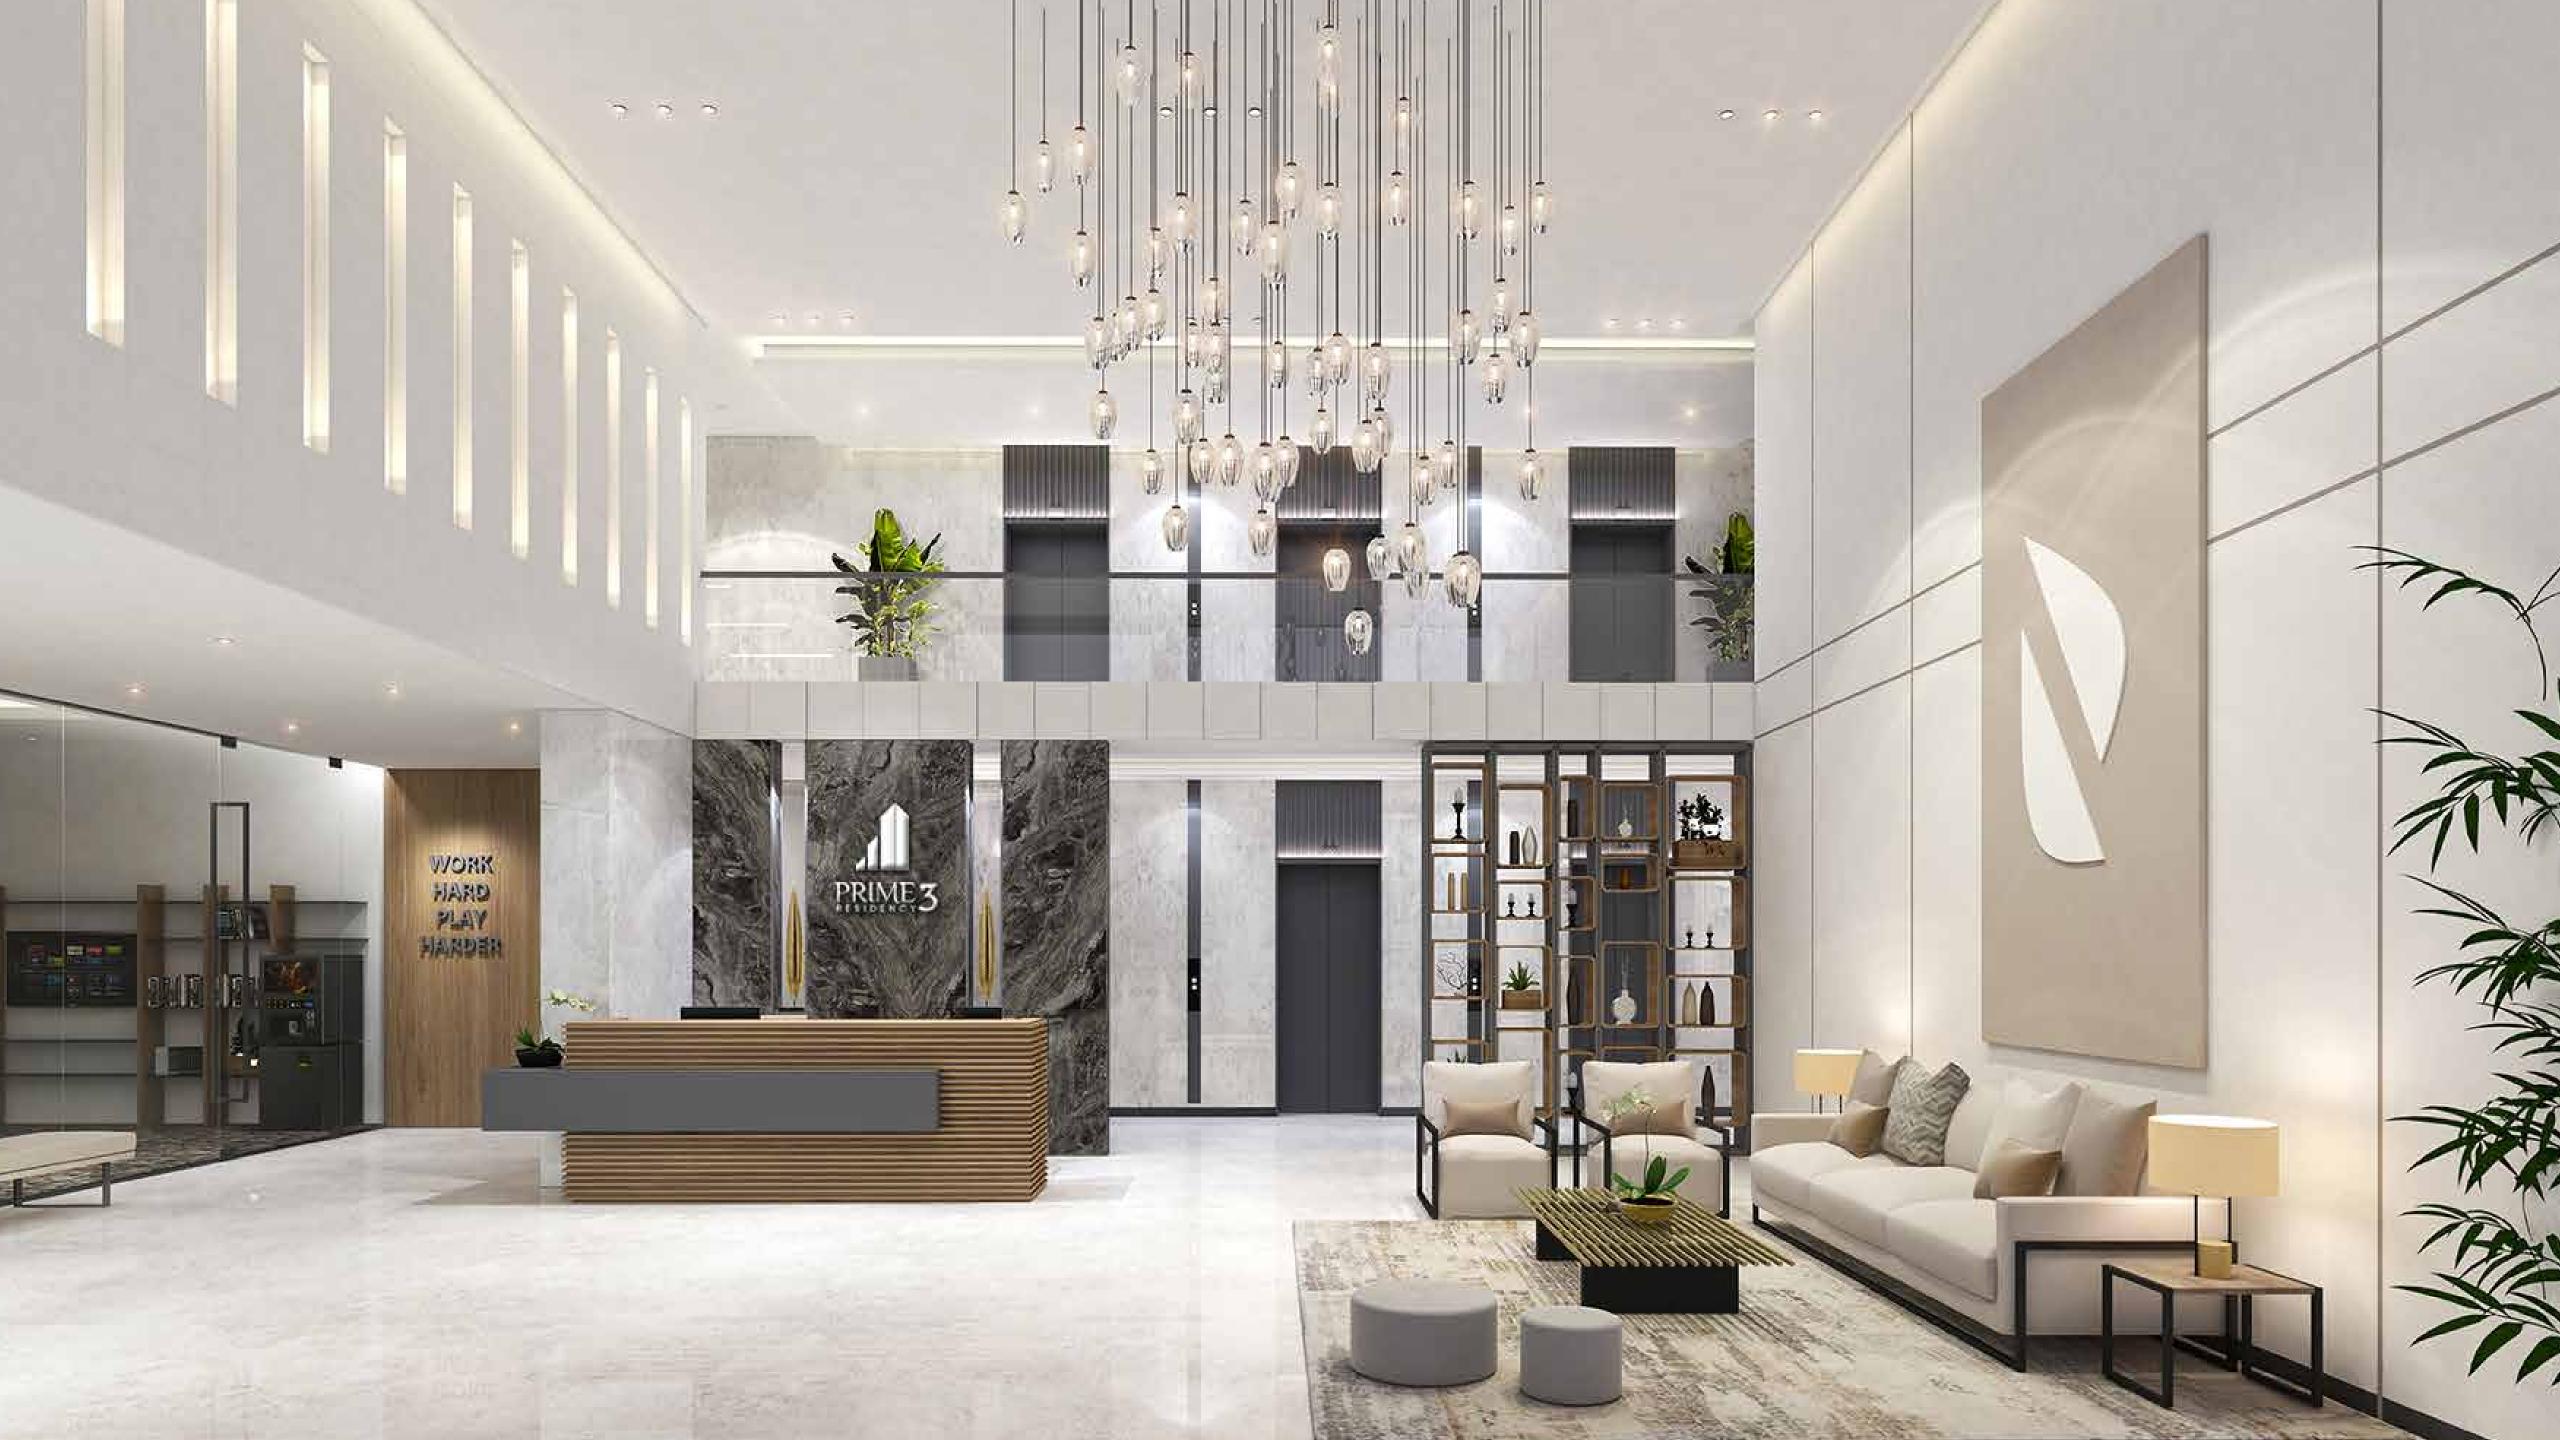

# Project Overview

Prime Residency-3 boasts modern luxurious finishes spread across 292 apartments in a G+2P+7 residential project. Creating a thriving community that comes with a pool, games room, gym and outdoor sitting area.

# Meticulously Designed Lifestyle Amenities

Swimming Pool

Equipped Gym

Multi Purpose Lounge

Outdoor Sitting Area