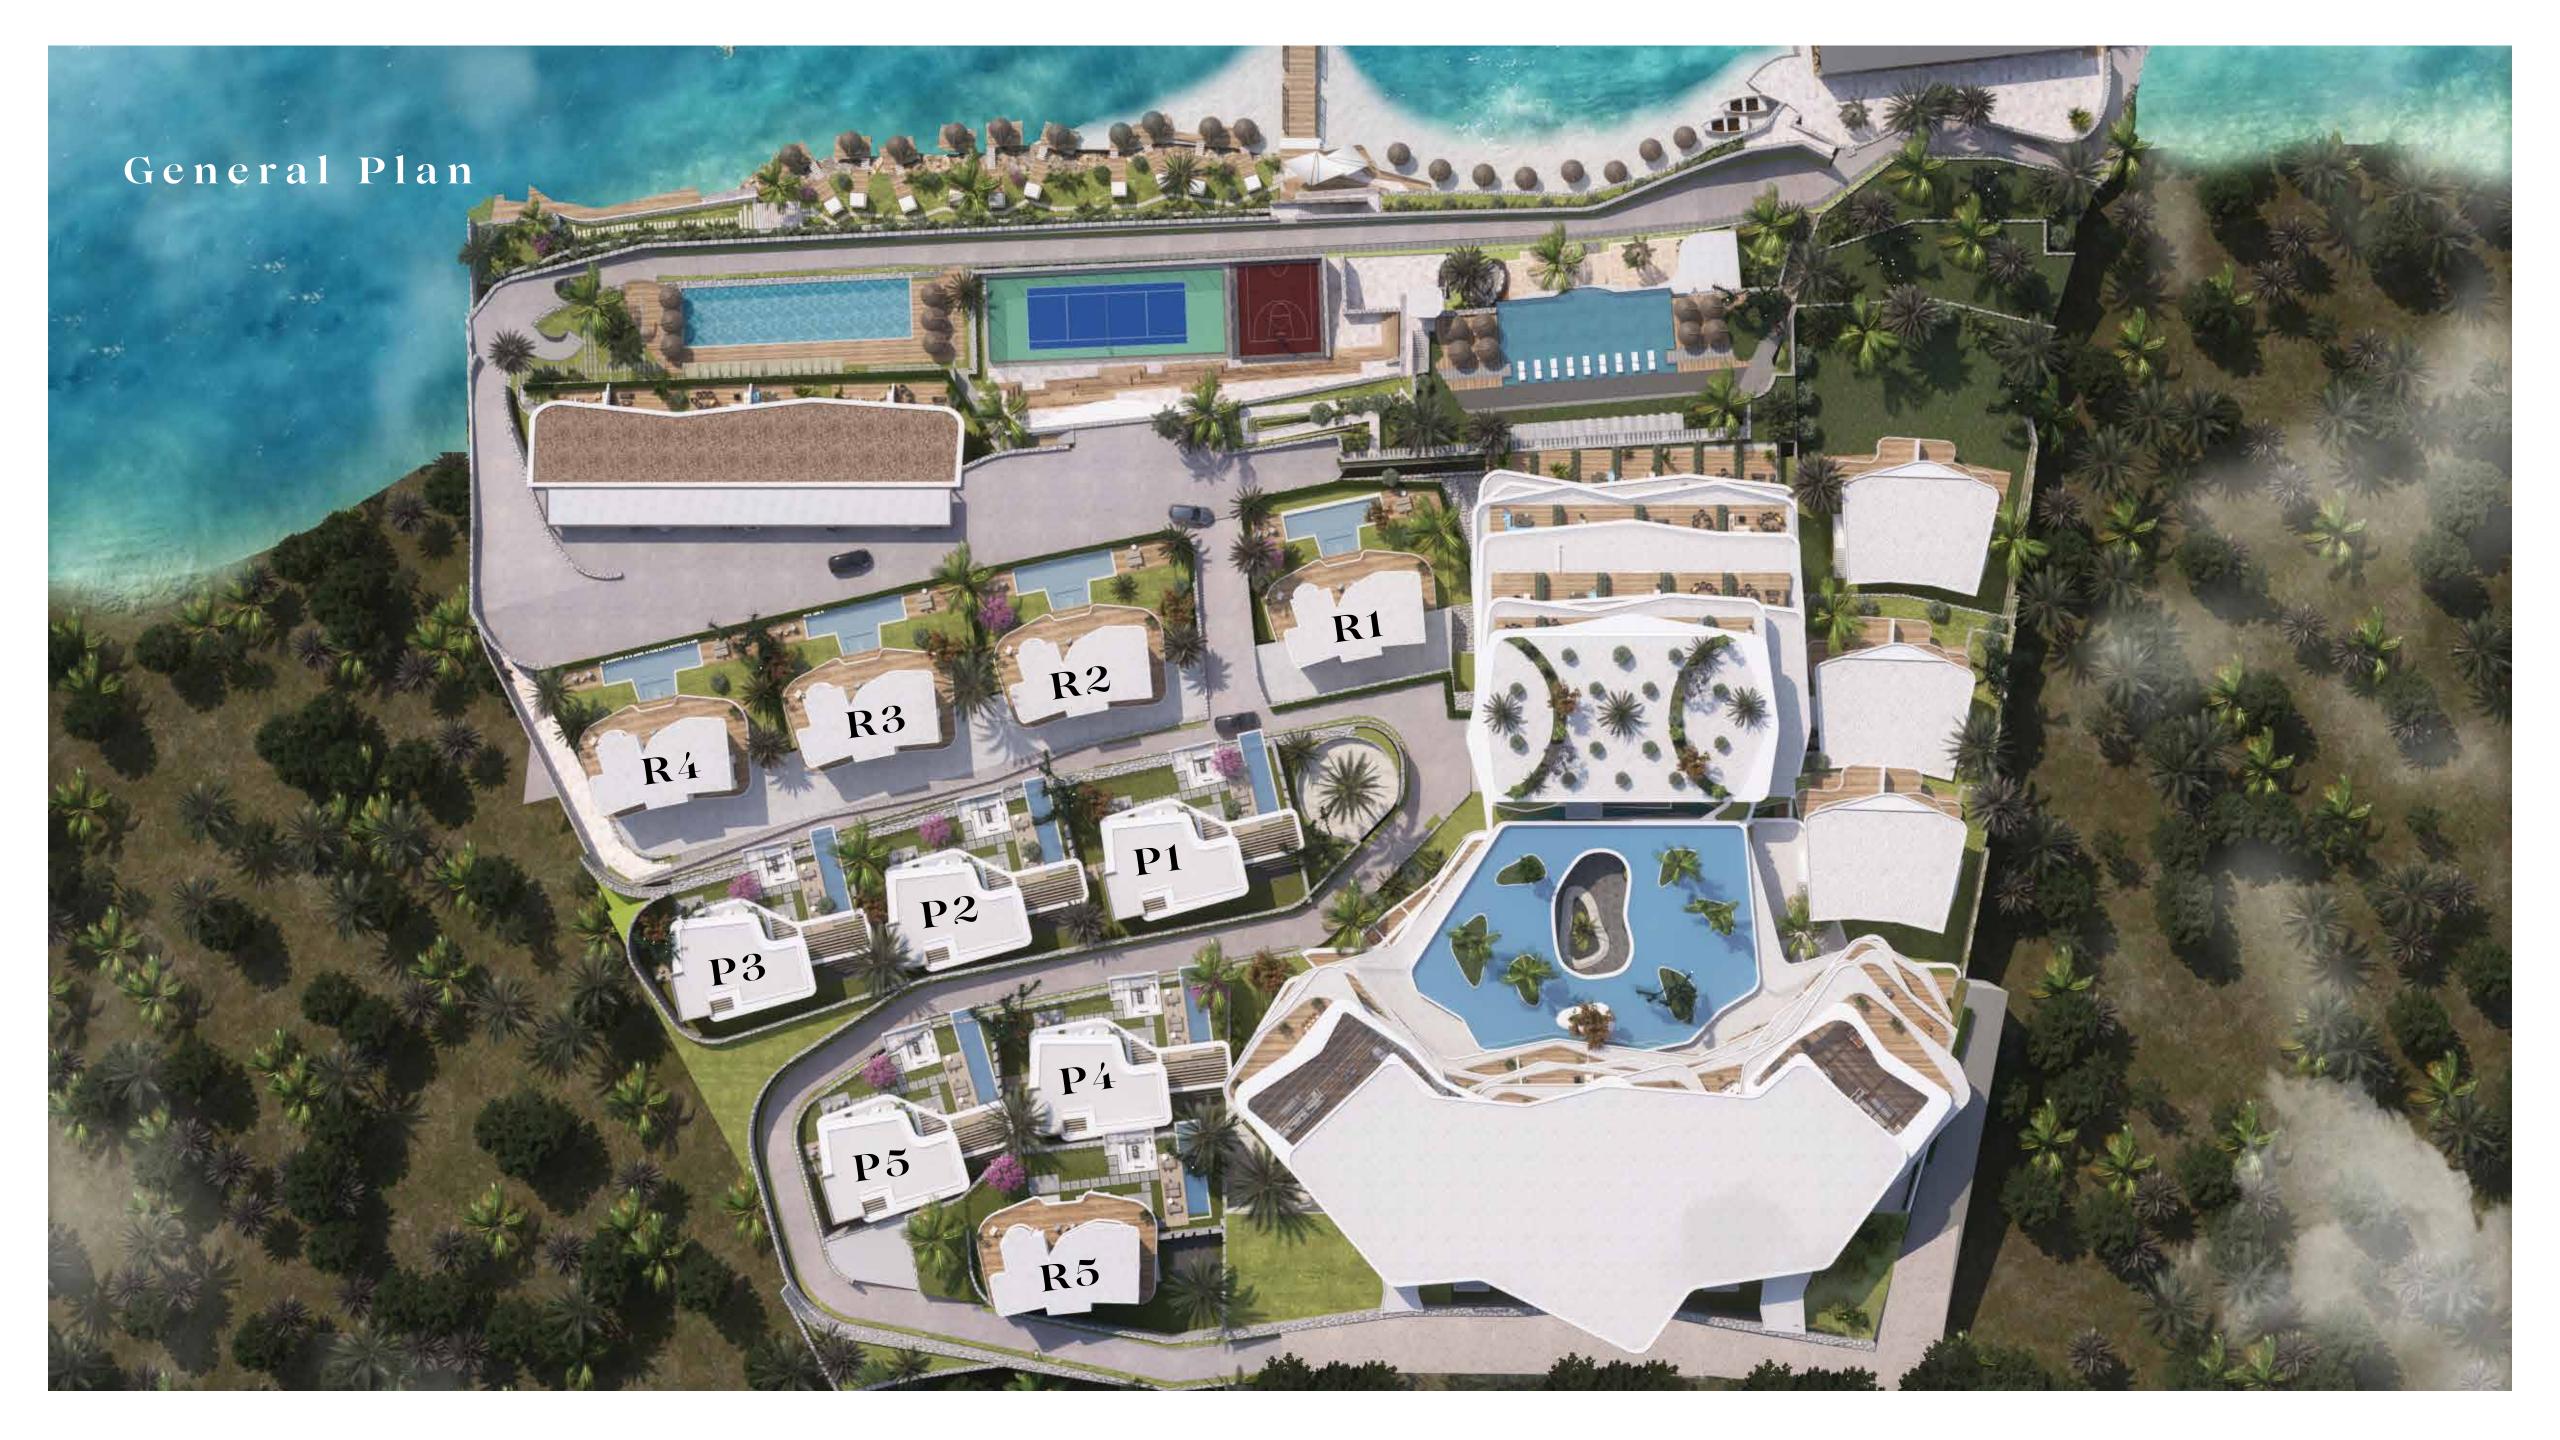

## YOUR DREAMS

will come to life here..

- A beachfront resort situated on its own private blue flag beach,
  - 3 Piers,
  - 24/7 concierge service,
- Playgrounds for your children, where high standards of hygiene are constantly maintained,
  - Large green areas for your pets,
    - Shuttle service,
  - Two semi-olympic pools included in the project,
    - Spa and Turkish bath,
  - Fitness center fitted with high quality equipment,
    - Tennis court,
    - Walking track,
  - A health center staffed 24/7 by nursing personnel and many other services aimed at increasing the quality of your life.