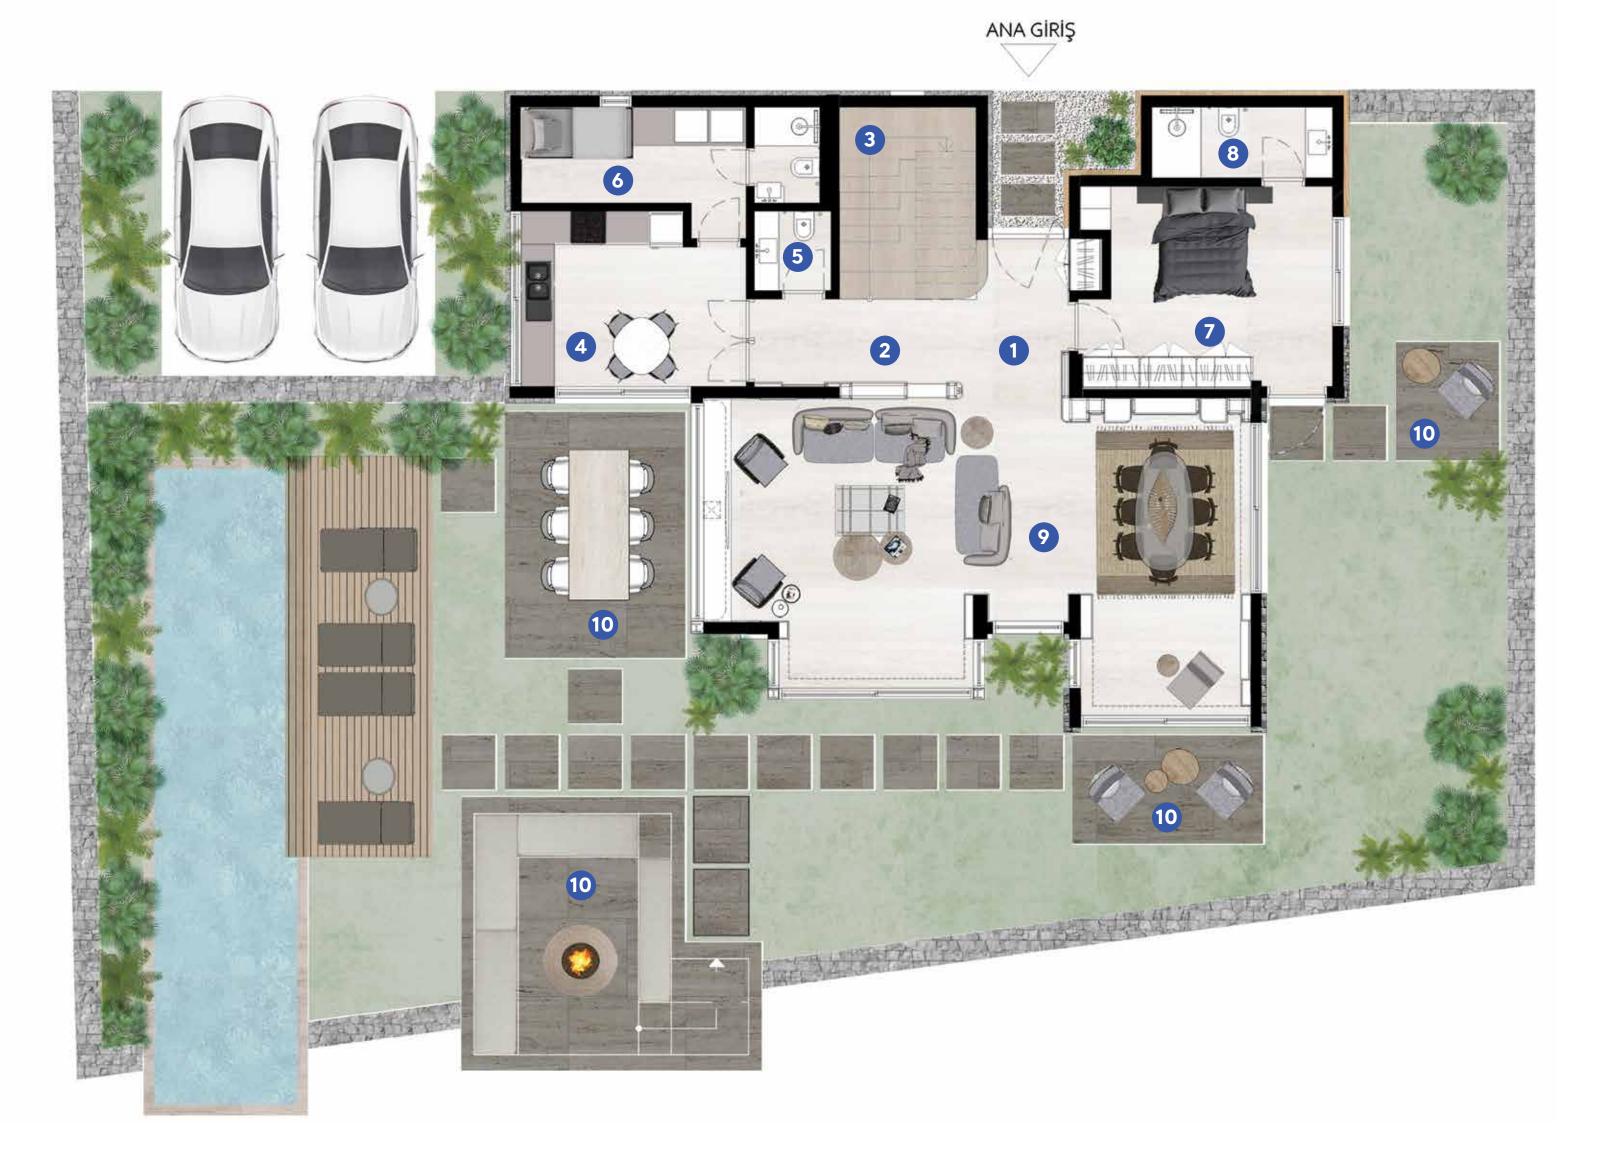

## PREMIUM VILLA Ground Floor

**5.5**+1 VILLA

| 1  | Entrance                 | 5.5m <sup>2</sup>   |
|----|--------------------------|---------------------|
| 2  | Hallway                  | 6.9m <sup>2</sup>   |
| 3  | Stairs                   | 8.75m <sup>2</sup>  |
| 4  | Kitchen                  | 13.1m <sup>2</sup>  |
| 5  | Bathroom 1               | 3.47m <sup>2</sup>  |
| 6  | Helper's Room + Bathroom | 7.17m <sup>2</sup>  |
| 7  | Bedroom 1                | 16.27m <sup>2</sup> |
| 8  | Bathroom 1               | 4.27m <sup>2</sup>  |
| 9  | Living Room              | 50.30m <sup>2</sup> |
| 10 | Terrace                  | 51.00m <sup>2</sup> |
|    |                          |                     |

114.26m<sup>2</sup>

133.53m<sup>2</sup>

**Ground Floor Net** 

**Ground Floor Gross** 