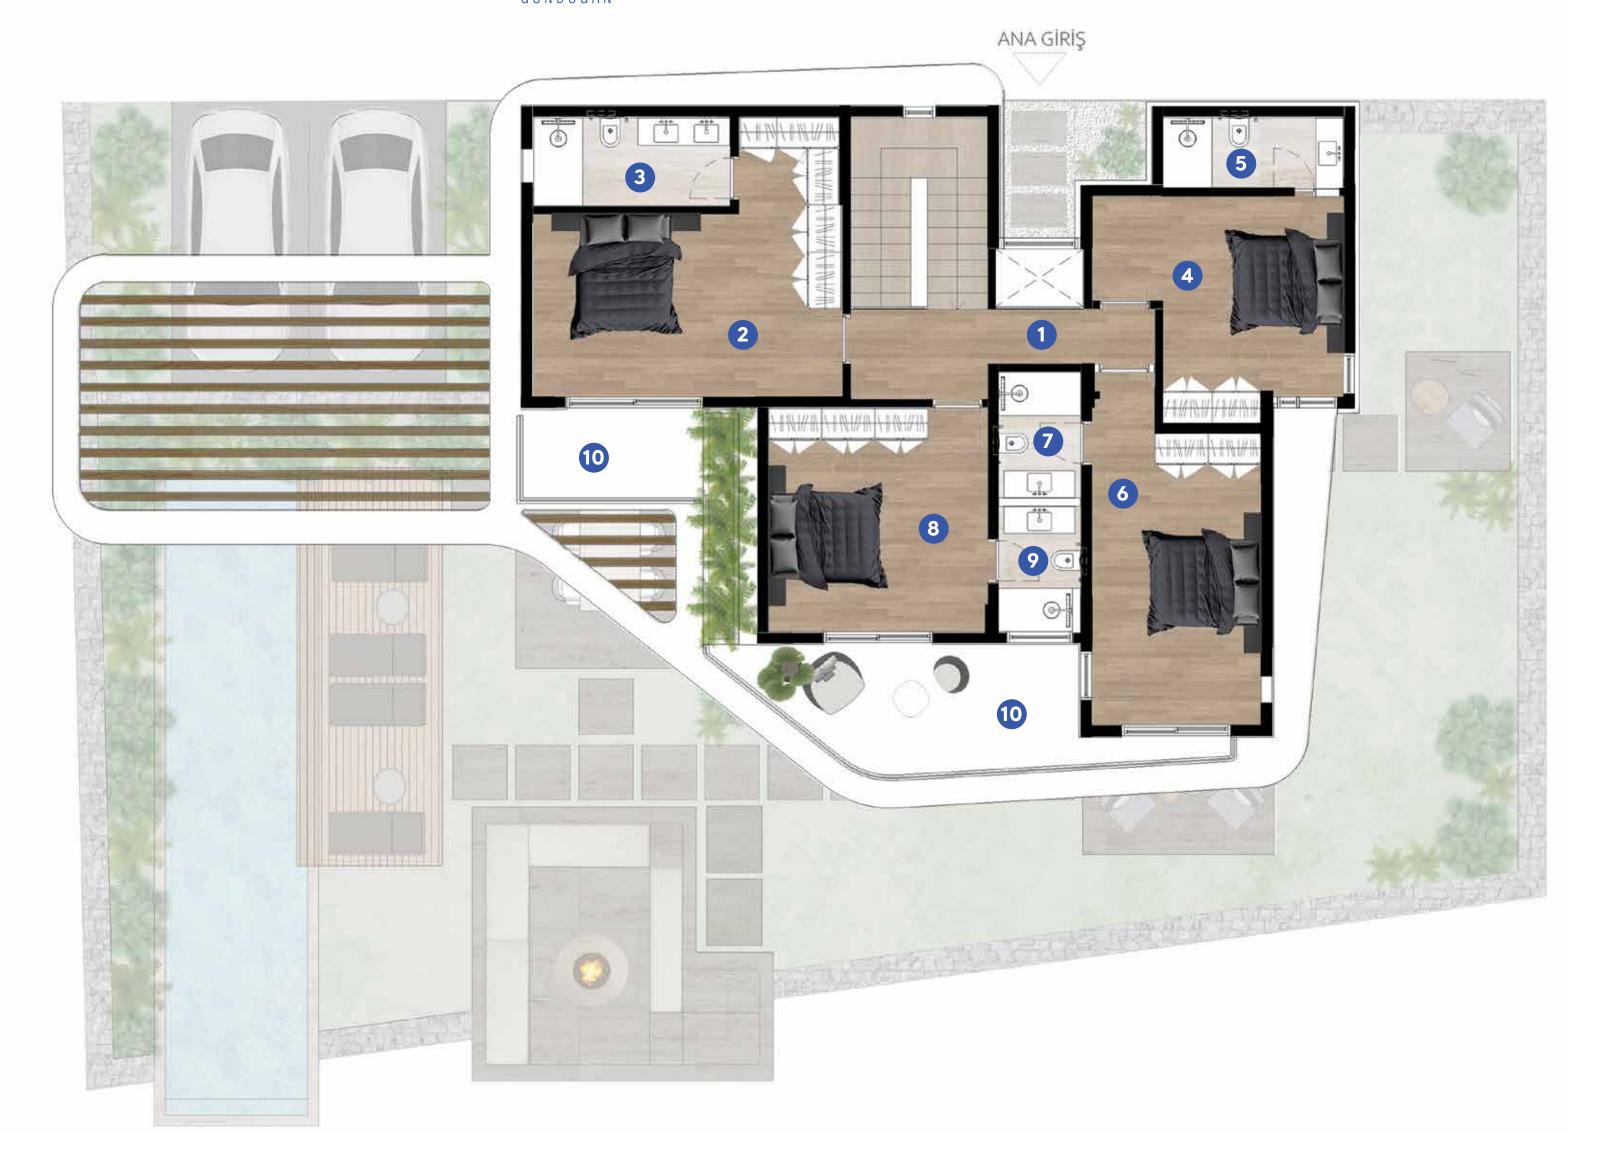

## PREMIUM VILLA First Floor

**5.5**+1 VILLA

| 1  | First Floor Hallway       | $7.18m^2$           |
|----|---------------------------|---------------------|
| 2  | Bedroom 2                 | $22.18m^2$          |
| 3  | Bathroom 2                | 5.76m <sup>2</sup>  |
| 4  | Bedroom 3                 | 15.42m <sup>2</sup> |
| 5  | Bathroom 3                | $4.27 \text{m}^2$   |
| 6  | Bedroom 4                 | 17.82m <sup>2</sup> |
| 7  | Bathroom 4                | 3.45m <sup>2</sup>  |
| 8  | Bedroom 5                 | 16.38m <sup>2</sup> |
| 9  | Bathroom 5                | 3.45m <sup>2</sup>  |
| 10 | First Floor Total Terrace | 19.53m <sup>2</sup> |

| First Floor Net<br>First Floor Gross | 95.91m <sup>2</sup><br>124.49m <sup>2</sup> |
|--------------------------------------|---------------------------------------------|
| Total Net                            | 210.17m <sup>2</sup>                        |
| <b>Total Gross</b>                   | $258.02m^2$                                 |
| General Groos                        | $328.55 \text{m}^2$                         |