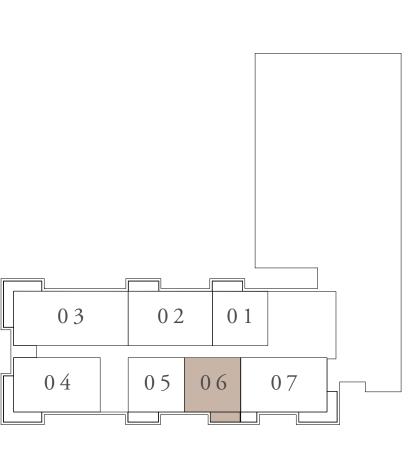

### BUILDING 02 1 BEDROOM-1C

| UNITS |              | 106,109,209,309,409,50 |    |
|-------|--------------|------------------------|----|
|       |              |                        |    |
|       | SUITE AREA   | 66.41 SQ.M.            | 71 |
|       | BALCONY AREA | 07.57 SQ.M.            | 8  |
|       | TOTAL AREA   | 73.98 SQ.M.            | 79 |
|       |              |                        |    |

LEVEL 2ND TO 5TH

FLOOR PLAN 1. All dimensions are in imperial and metric, and measured from finish to finish excluding construction tolerances. 2. All materials, dimensions, and drawings are approximate only. 3. Information is subject to change without notice, at developer's absolute discretion. 4. Actual area may vary from the stated area. 5. Drawings not to scale. 6. All images used are for illustrative purposes only and do not represent the actual size, features, specifications, fittings, and furnishings. 7. The developer reserves the right to make revisions / alterations, at it's absolute discretion, without any liability whatsoever.

509

714.83 SQ.FT.

81.48 SQ.FT.

796.31 SQ.FT.

LAYOUT

RASHID YACHTS & MARINA