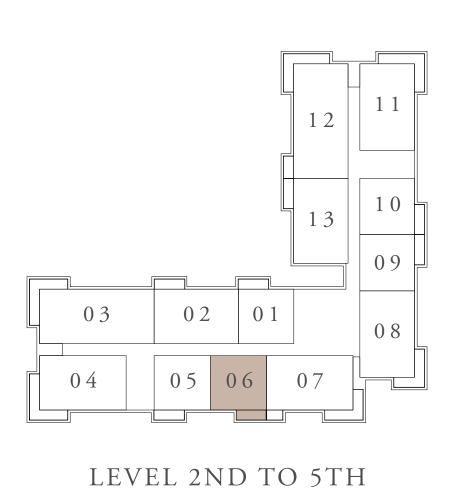

### BUILDING 02 1 BEDROOM-1C

| UNITS |              | 106,109,209,309,409,50 |    |
|-------|--------------|------------------------|----|
|       |              |                        |    |
|       | SUITE AREA   | 66.41 SQ.M.            | 71 |
|       | BALCONY AREA | 07.57 SQ.M.            | 8  |
|       | TOTAL AREA   | 73.98 SQ.M.            | 79 |
|       |              |                        |    |

LEVEL 2ND TO 5TH

FLOOR PLAN 1. All dimensions are in imperial and metric, and measured from finish to finish excluding construction tolerances. 2. All materials, dimensions, and drawings are approximate only. 3. Information is subject to change without notice, at developer's absolute discretion. 4. Actual area may vary from the stated area. 5. Drawings not to scale. 6. All images used are for illustrative purposes only and do not represent the actual size, features, specifications, fittings, and furnishings. 7. The developer reserves the right to make revisions / alterations, at it's absolute discretion, without any liability whatsoever.

509

714.83 SQ.FT.

81.48 SQ.FT.

796.31 SQ.FT.

LAYOUT

RASHID YACHTS & MARINA