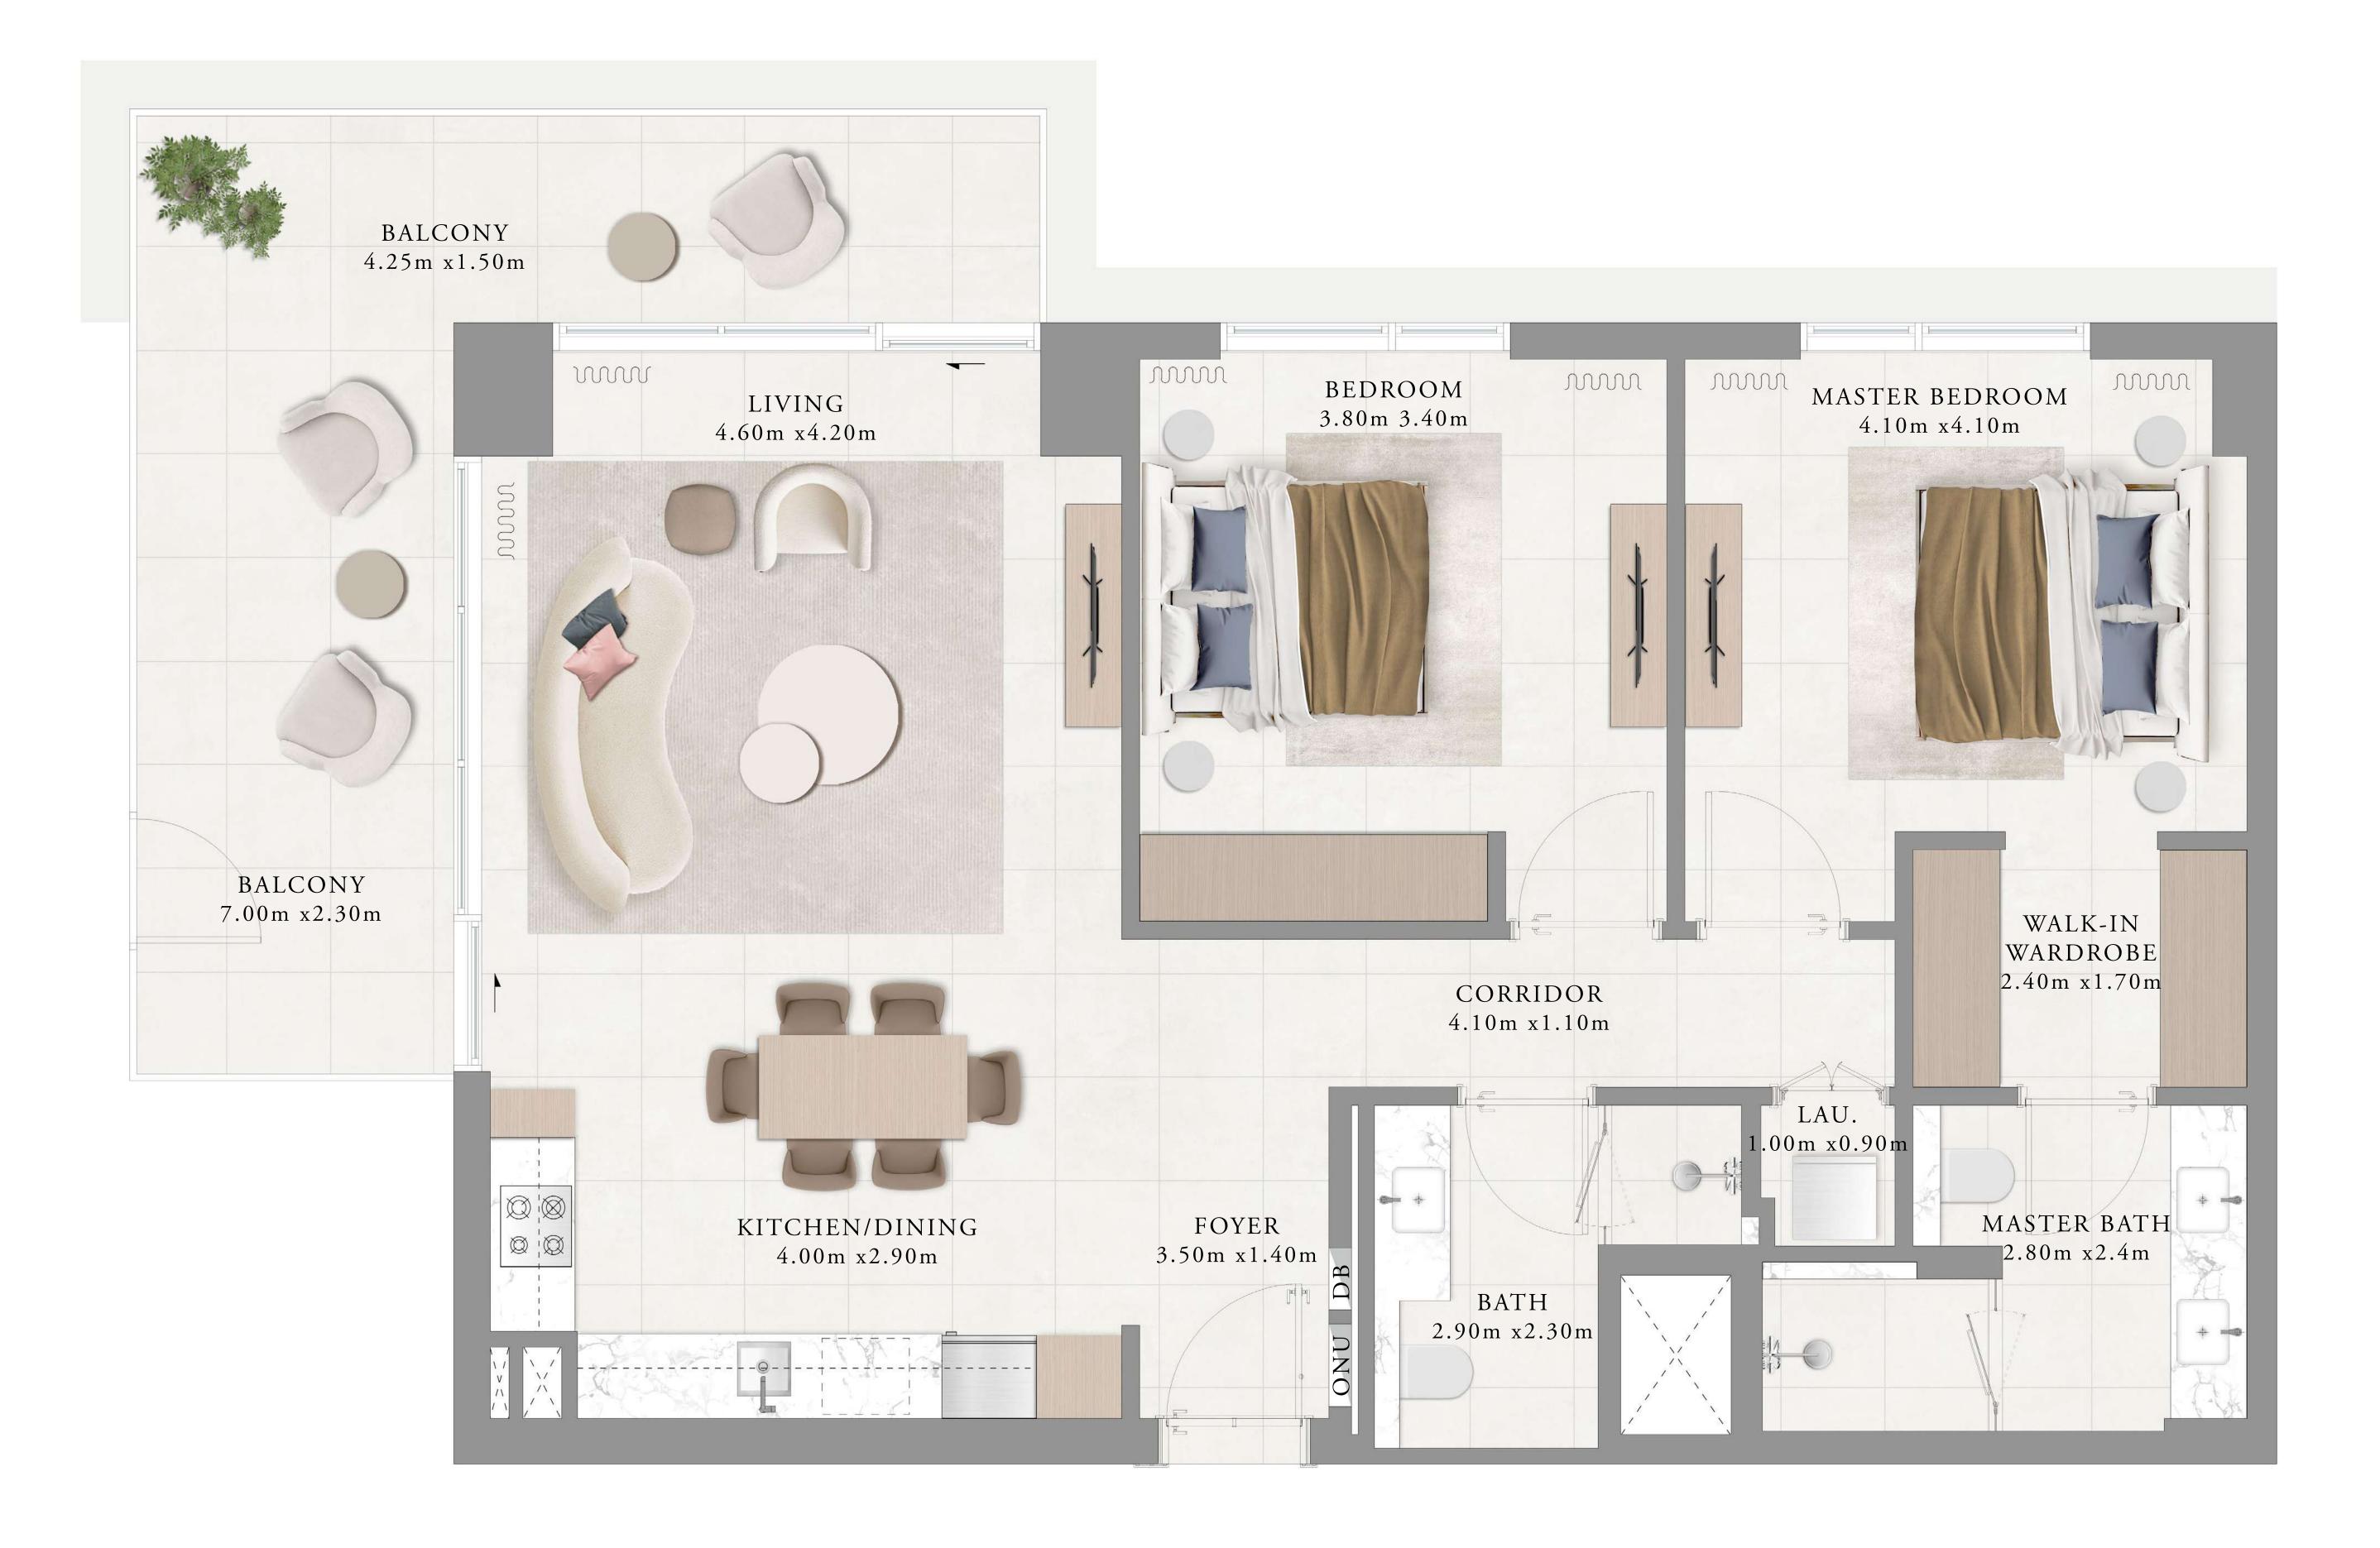

### BUILDING 02 BEDROOM-1D

| UNITS        | 105,205,305,405,50 | 5,605, |
|--------------|--------------------|--------|
|              |                    |        |
| SUITE AREA   | 67.14 SQ.M.        | 72     |
| BALCONY AREA | 07.61 SQ.M.        | 8      |
| TOTAL AREA   | 74.75 SQ.M.        | 80     |
|              |                    |        |

LEVEL 2ND TO 5TH

| 1 2 | | 1 ' FIRST FLOOR LEVEL

FLOOR PLAN 1. All dimensions are in imperial and metric, and measured from finish to finish excluding construction tolerances. 2. All materials, dimensions, and drawings are approximate only. 3. Information is subject to change without notice, at developer's absolute discretion. 4. Actual area may vary from the stated area. 5. Drawings not to scale. 6. All images used are for illustrative purposes only and do not represent the actual size, features, specifications, fittings, and furnishings. 7. The developer reserves the right to make revisions / alterations, at it's absolute discretion, without any liability whatsoever.

5,705

722.69 SQ.FT.

81.91 SQ.FT.

304.60 SQ.FT.

LAYOUT Ν

LEVEL 6TH & 7TH

RASHID YACHTS & MARINA