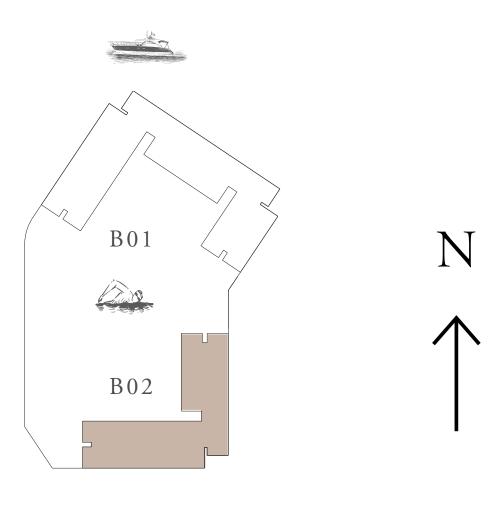

KEY PLAN

FIRST FLOOR LEVEL

FLOOR PLAN 1. All dimensions are in imperial and metric, and measured from finish to finish excluding construction tolerances. 2. All materials, dimensions, and drawings are approximate only. 3. Information is subject to change without notice, at developer's absolute discretion. 4. Actual area may vary from the stated area. 5. Drawings not to scale. 6. All images used are for illustrative purposes only and do not represent the actual size, features, specifications, fittings, and furnishings. 7. The developer reserves the right to make revisions / alterations, at it's absolute discretion, without any liability whatsoever.

703.96 SQ.FT.

121.52 SQ.FT.

825.48 SQ.FT.

Ν

RASHID YACHTS & MARINA