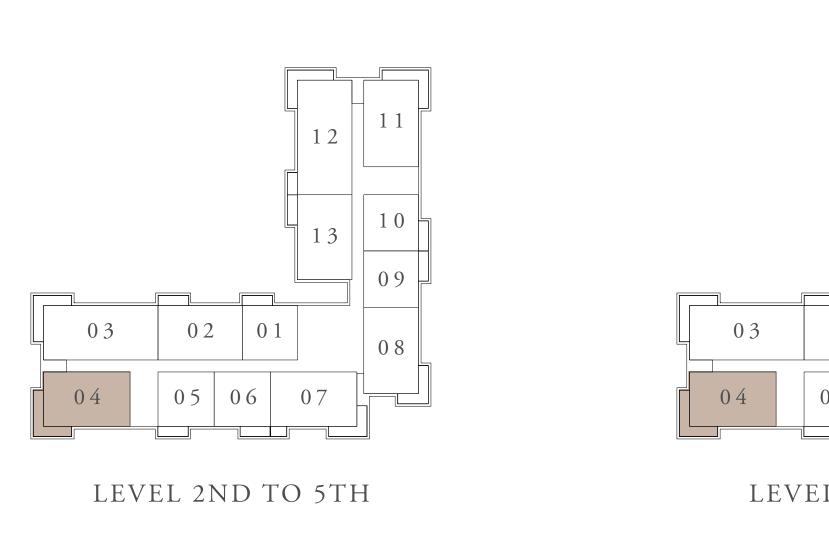

LEVEL 2ND TO 5TH

FLOOR PLAN 1. All dimensions are in imperial and metric, and measured from finish to finish excluding construction tolerances. 2. All materials, dimensions, and drawings are approximate only. 3. Information is subject to change without notice, at developer's absolute discretion. 4. Actual area may vary from the stated area. 5. Drawings not to scale. 6. All images used are for illustrative purposes only and do not represent the actual size, features, specifications, fittings, and furnishings. 7. The developer reserves the right to make revisions / alterations, at it's absolute discretion, without any liability whatsoever.

509

714.83 SQ.FT.

81.48 SQ.FT.

796.31 SQ.FT.

LAYOUT

RASHID YACHTS & MARINA