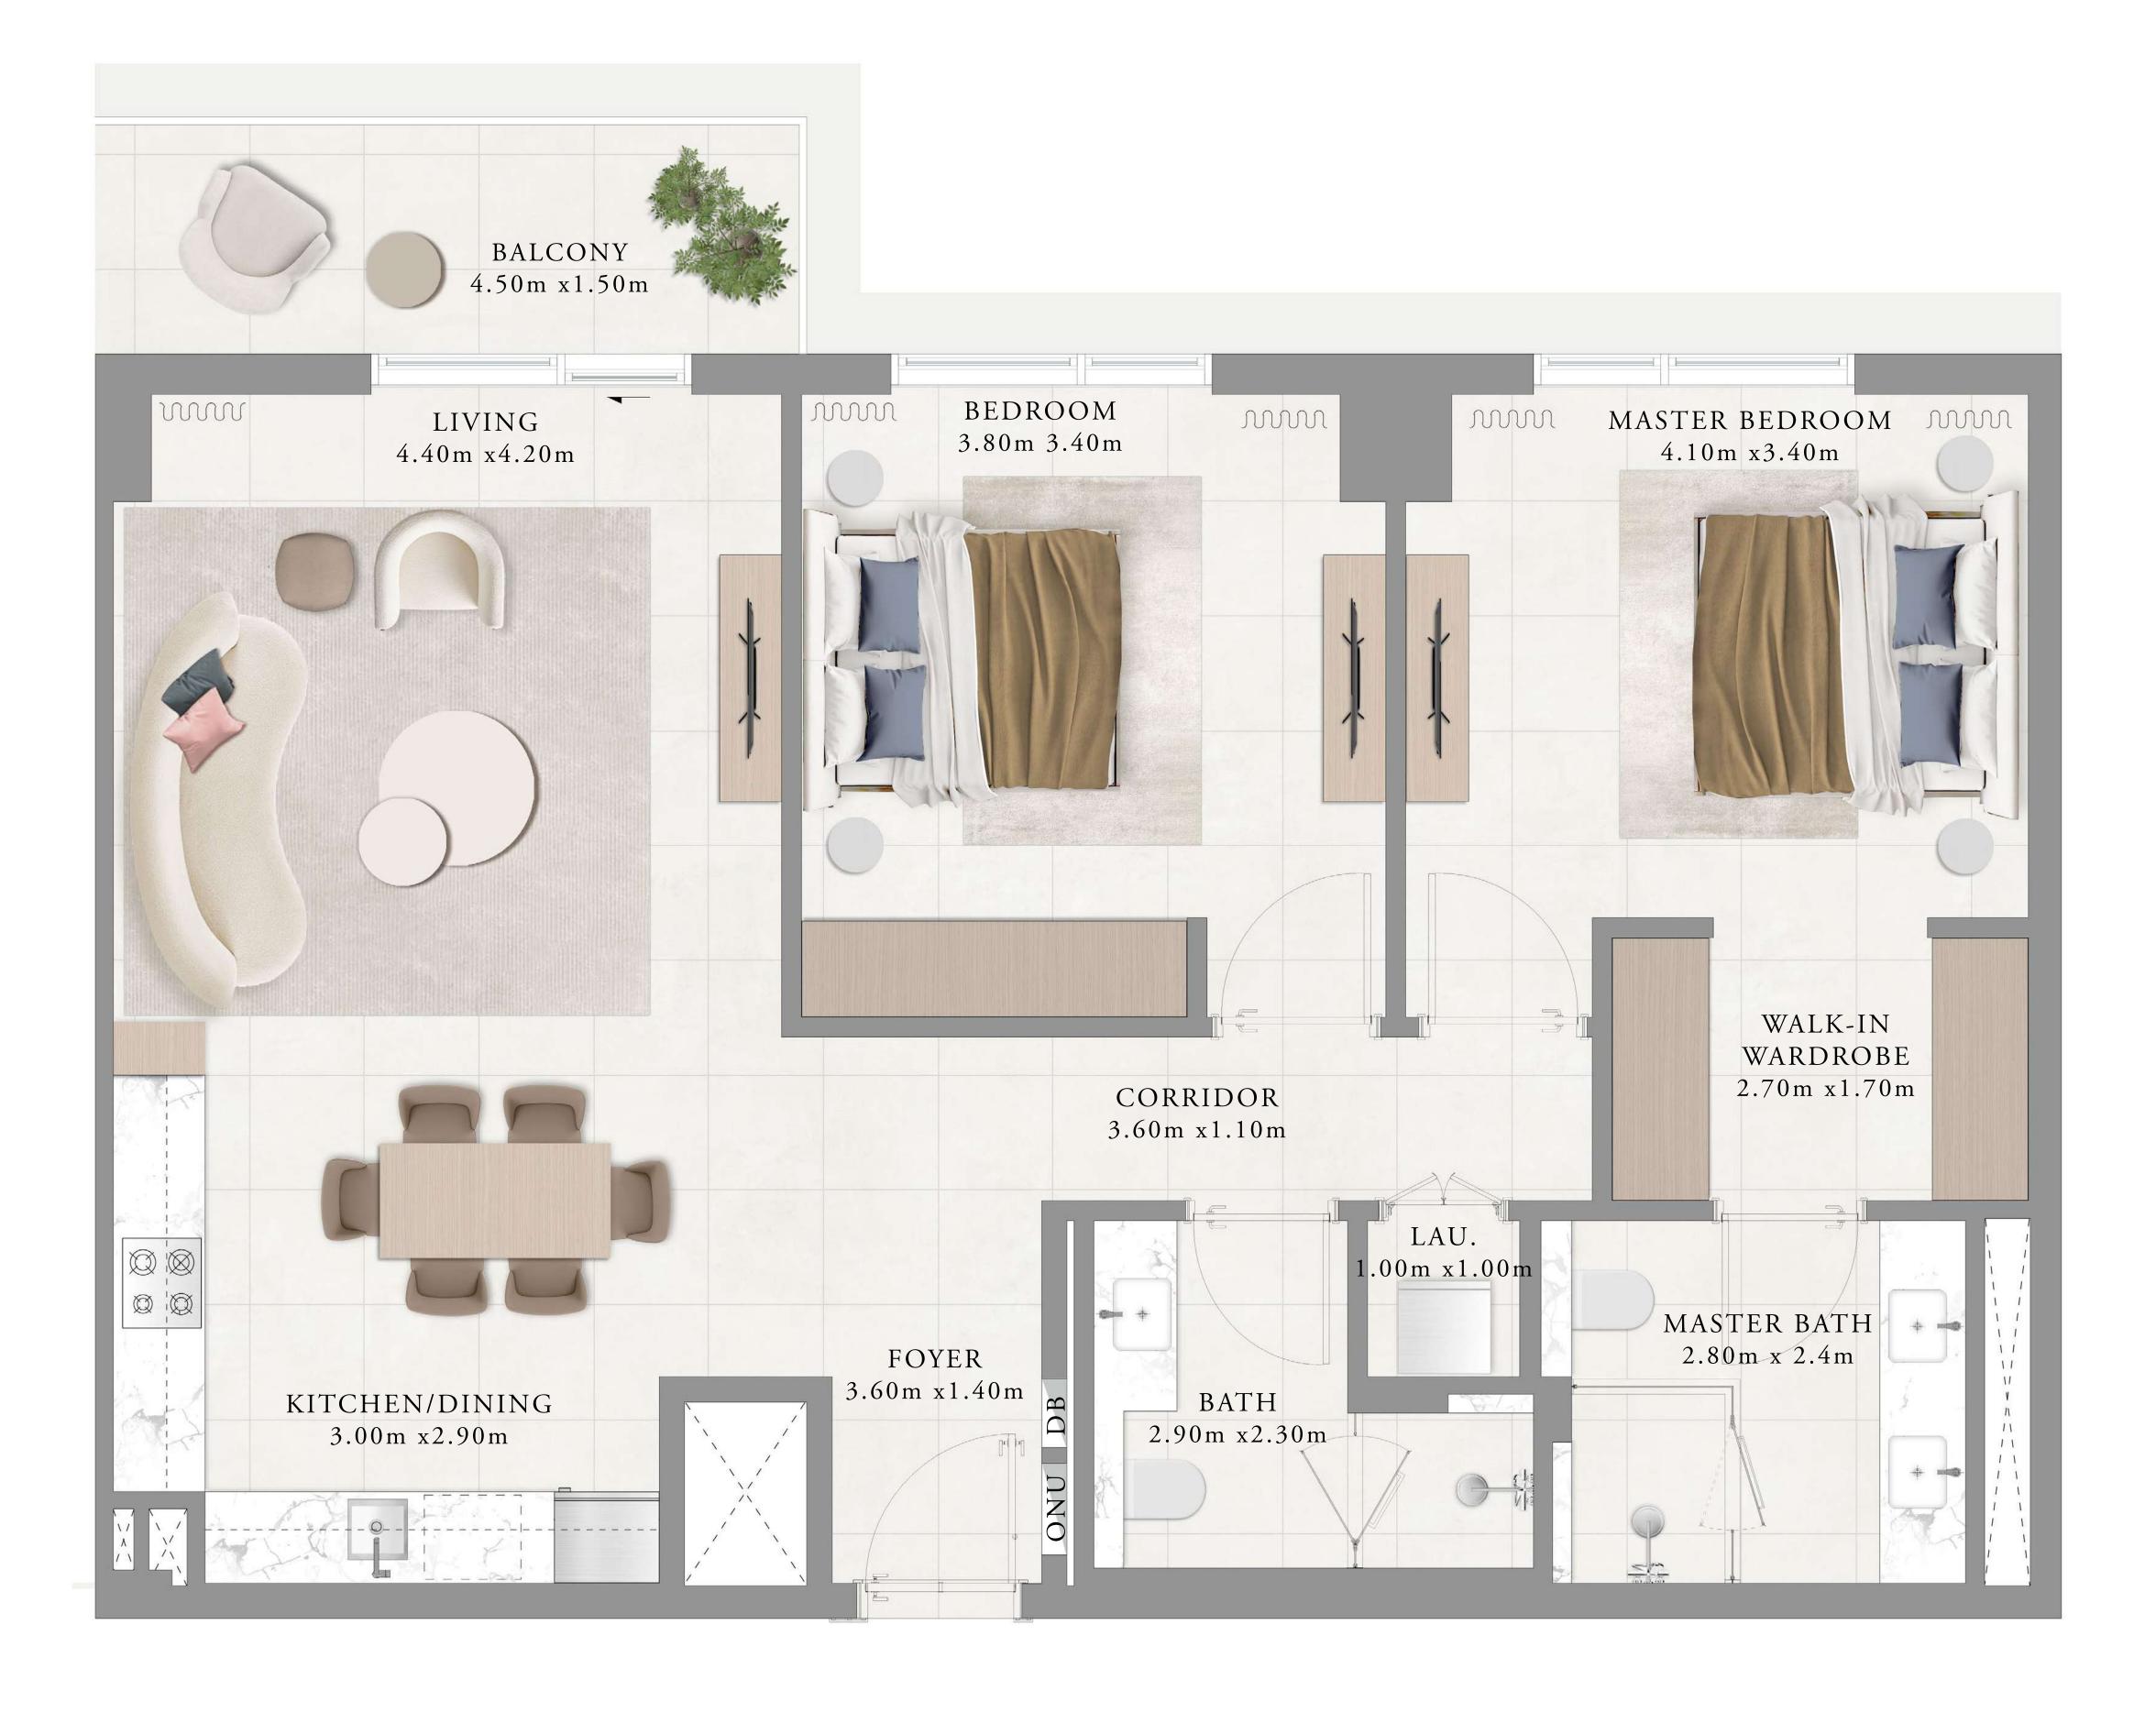

### BUILDING 02 1 BEDROOM-1A

| UNIT         | 101         |        |
|--------------|-------------|--------|
| SUITE AREA   | 65.40 SQ.M. | 703.96 |
| BALCONY AREA | 11.29 SQ.M. | 121.52 |
| TOTAL AREA   | 76.69 SQ.M. | 825.48 |
|              |             |        |

703.96 SQ.FT.

121.52 SQ.FT.

825.48 SQ.FT.

Ν

RASHID YACHTS & MARINA