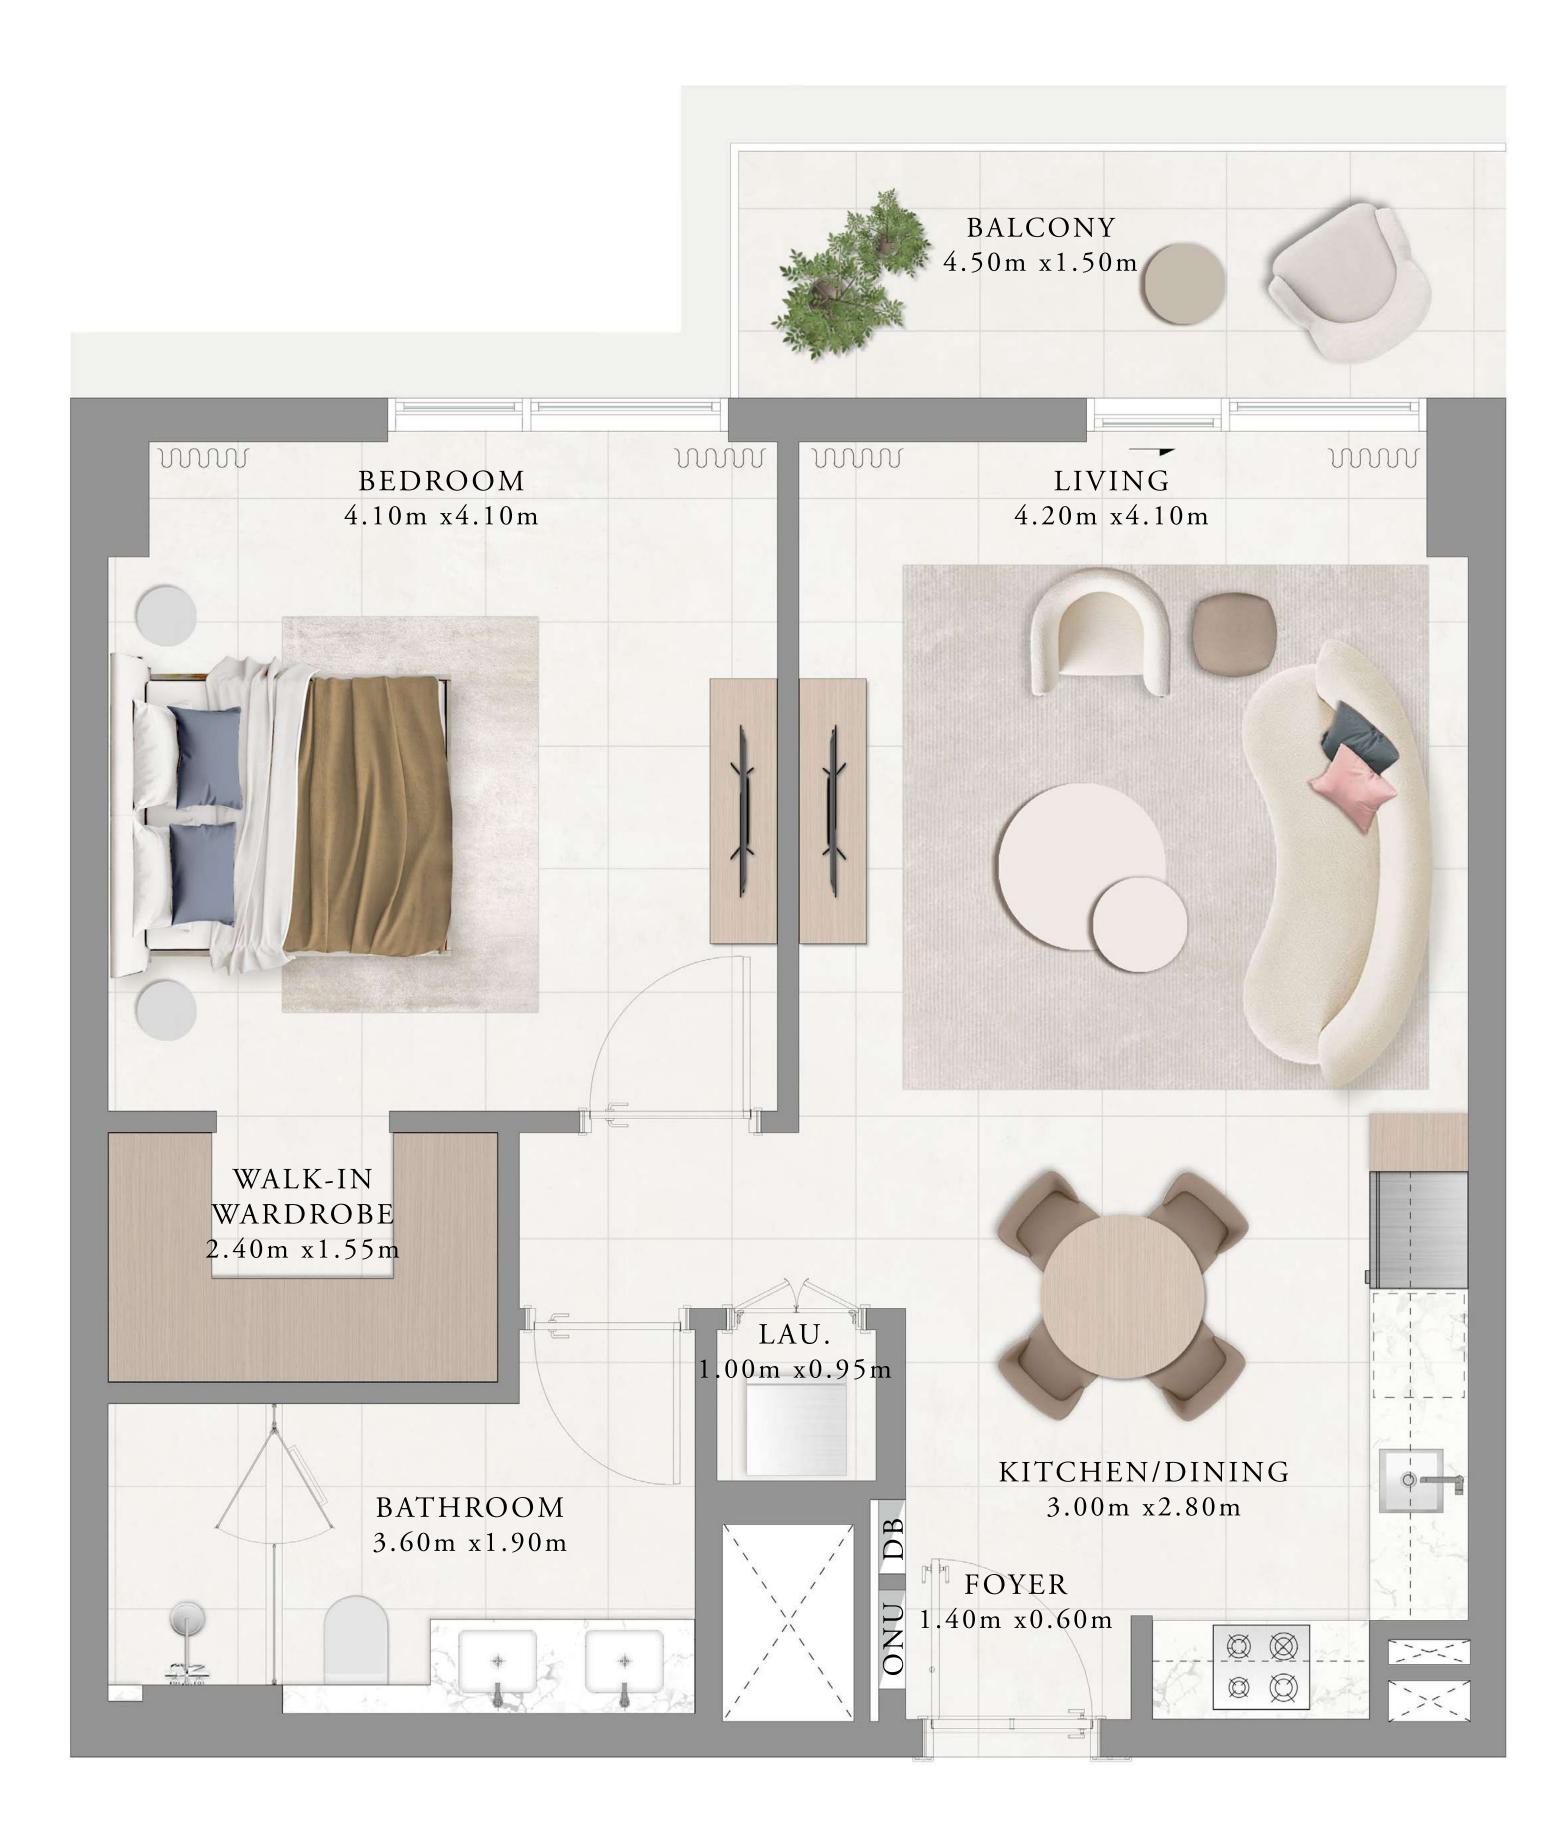

### BUILDING 02 1 BEDROOM-1A

| UNIT         | 101         |        |
|--------------|-------------|--------|
| SUITE AREA   | 65.40 SQ.M. | 703.96 |
| BALCONY AREA | 11.29 SQ.M. | 121.52 |
| TOTAL AREA   | 76.69 SQ.M. | 825.48 |
|              |             |        |

703.96 SQ.FT.

121.52 SQ.FT.

825.48 SQ.FT.

Ν

RASHID YACHTS & MARINA