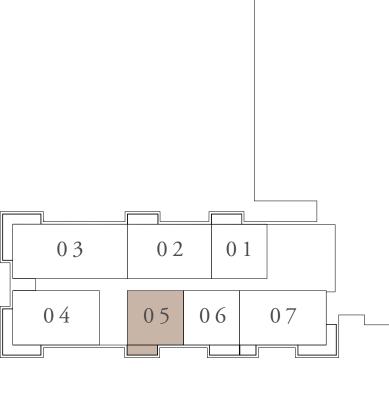

LEVEL 2ND TO 5TH

FLOOR PLAN 1. All dimensions are in imperial and metric, and measured from finish to finish excluding construction tolerances. 2. All materials, dimensions, and drawings are approximate only. 3. Information is subject to change without notice, at developer's absolute discretion. 4. Actual area may vary from the stated area. 5. Drawings not to scale. 6. All images used are for illustrative purposes only and do not represent the actual size, features, specifications, fittings, and furnishings. 7. The developer reserves the right to make revisions / alterations, at it's absolute discretion, without any liability whatsoever.

### BUILDING 02 1 BEDROOM-1C

| UNITS 206,306,406,506,6 |             | 506,70 |  |
|-------------------------|-------------|--------|--|
|                         |             |        |  |
| SUITE AREA              | 66.41 SQ.M. | 71     |  |
| BALCONY AREA            | 07.56 SQ.M. | 8      |  |
| TOTAL AREA              | 73.97 SQ.M. | 79     |  |
|                         |             |        |  |