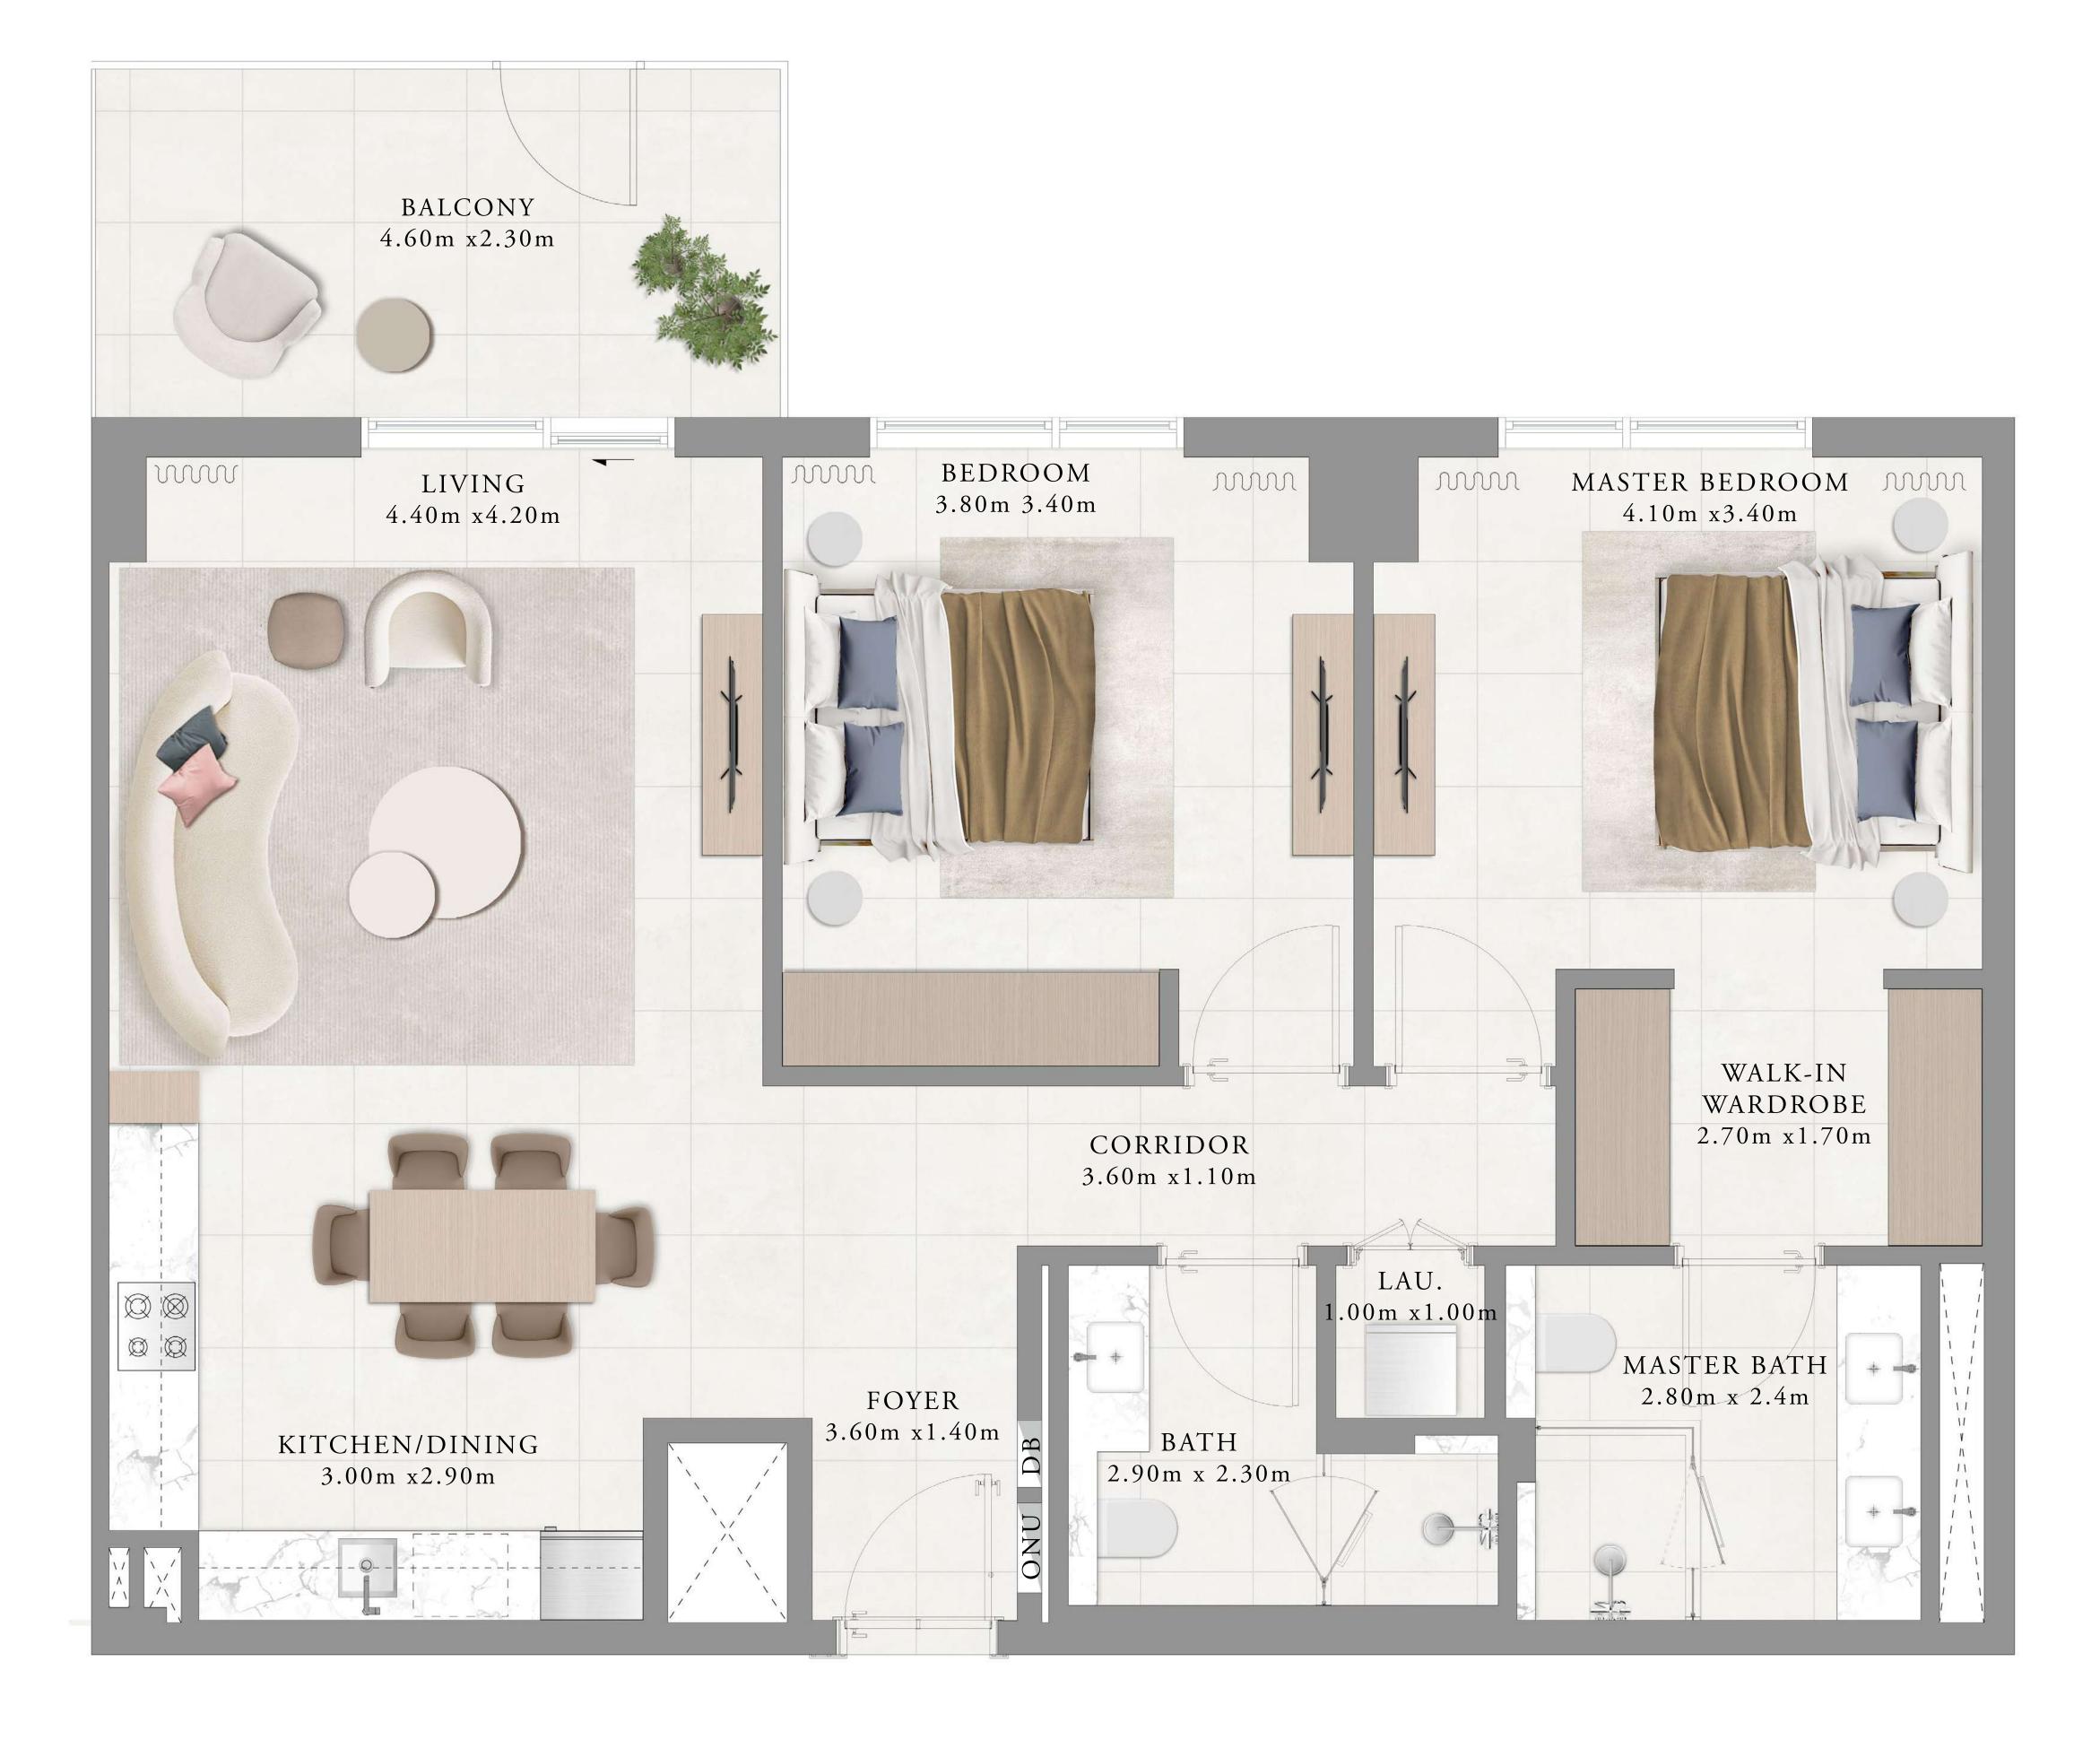

### BUILDING 02 1 BEDROOM-1A

| UNIT         | 101         |        |
|--------------|-------------|--------|
| SUITE AREA   | 65.40 SQ.M. | 703.96 |
| BALCONY AREA | 11.29 SQ.M. | 121.52 |
| TOTAL AREA   | 76.69 SQ.M. | 825.48 |
|              |             |        |

KEY PLAN

FIRST FLOOR LEVEL

FLOOR PLAN 1. All dimensions are in imperial and metric, and measured from finish to finish excluding construction tolerances. 2. All materials, dimensions, and drawings are approximate only. 3. Information is subject to change without notice, at developer's absolute discretion. 4. Actual area may vary from the stated area. 5. Drawings not to scale. 6. All images used are for illustrative purposes only and do not represent the actual size, features, specifications, fittings, and furnishings. 7. The developer reserves the right to make revisions / alterations, at it's absolute discretion, without any liability whatsoever.

703.96 SQ.FT.

121.52 SQ.FT.

825.48 SQ.FT.

Ν

RASHID YACHTS & MARINA