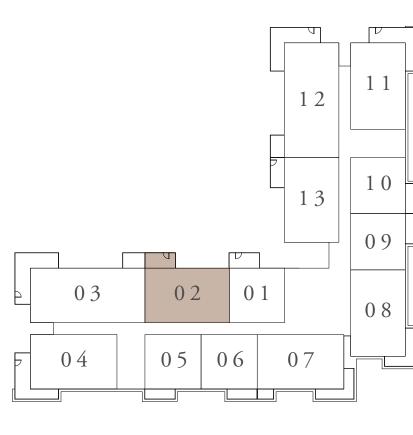

### BUILDING 02 1 BEDROOM-1A

| UNIT         | 101         |        |
|--------------|-------------|--------|
| SUITE AREA   | 65.40 SQ.M. | 703.96 |
| BALCONY AREA | 11.29 SQ.M. | 121.52 |
| TOTAL AREA   | 76.69 SQ.M. | 825.48 |
|              |             |        |

KEY PLAN

FIRST FLOOR LEVEL

FLOOR PLAN 1. All dimensions are in imperial and metric, and measured from finish to finish excluding construction tolerances. 2. All materials, dimensions, and drawings are approximate only. 3. Information is subject to change without notice, at developer's absolute discretion. 4. Actual area may vary from the stated area. 5. Drawings not to scale. 6. All images used are for illustrative purposes only and do not represent the actual size, features, specifications, fittings, and furnishings. 7. The developer reserves the right to make revisions / alterations, at it's absolute discretion, without any liability whatsoever.

703.96 SQ.FT.

121.52 SQ.FT.

825.48 SQ.FT.

Ν

RASHID YACHTS & MARINA