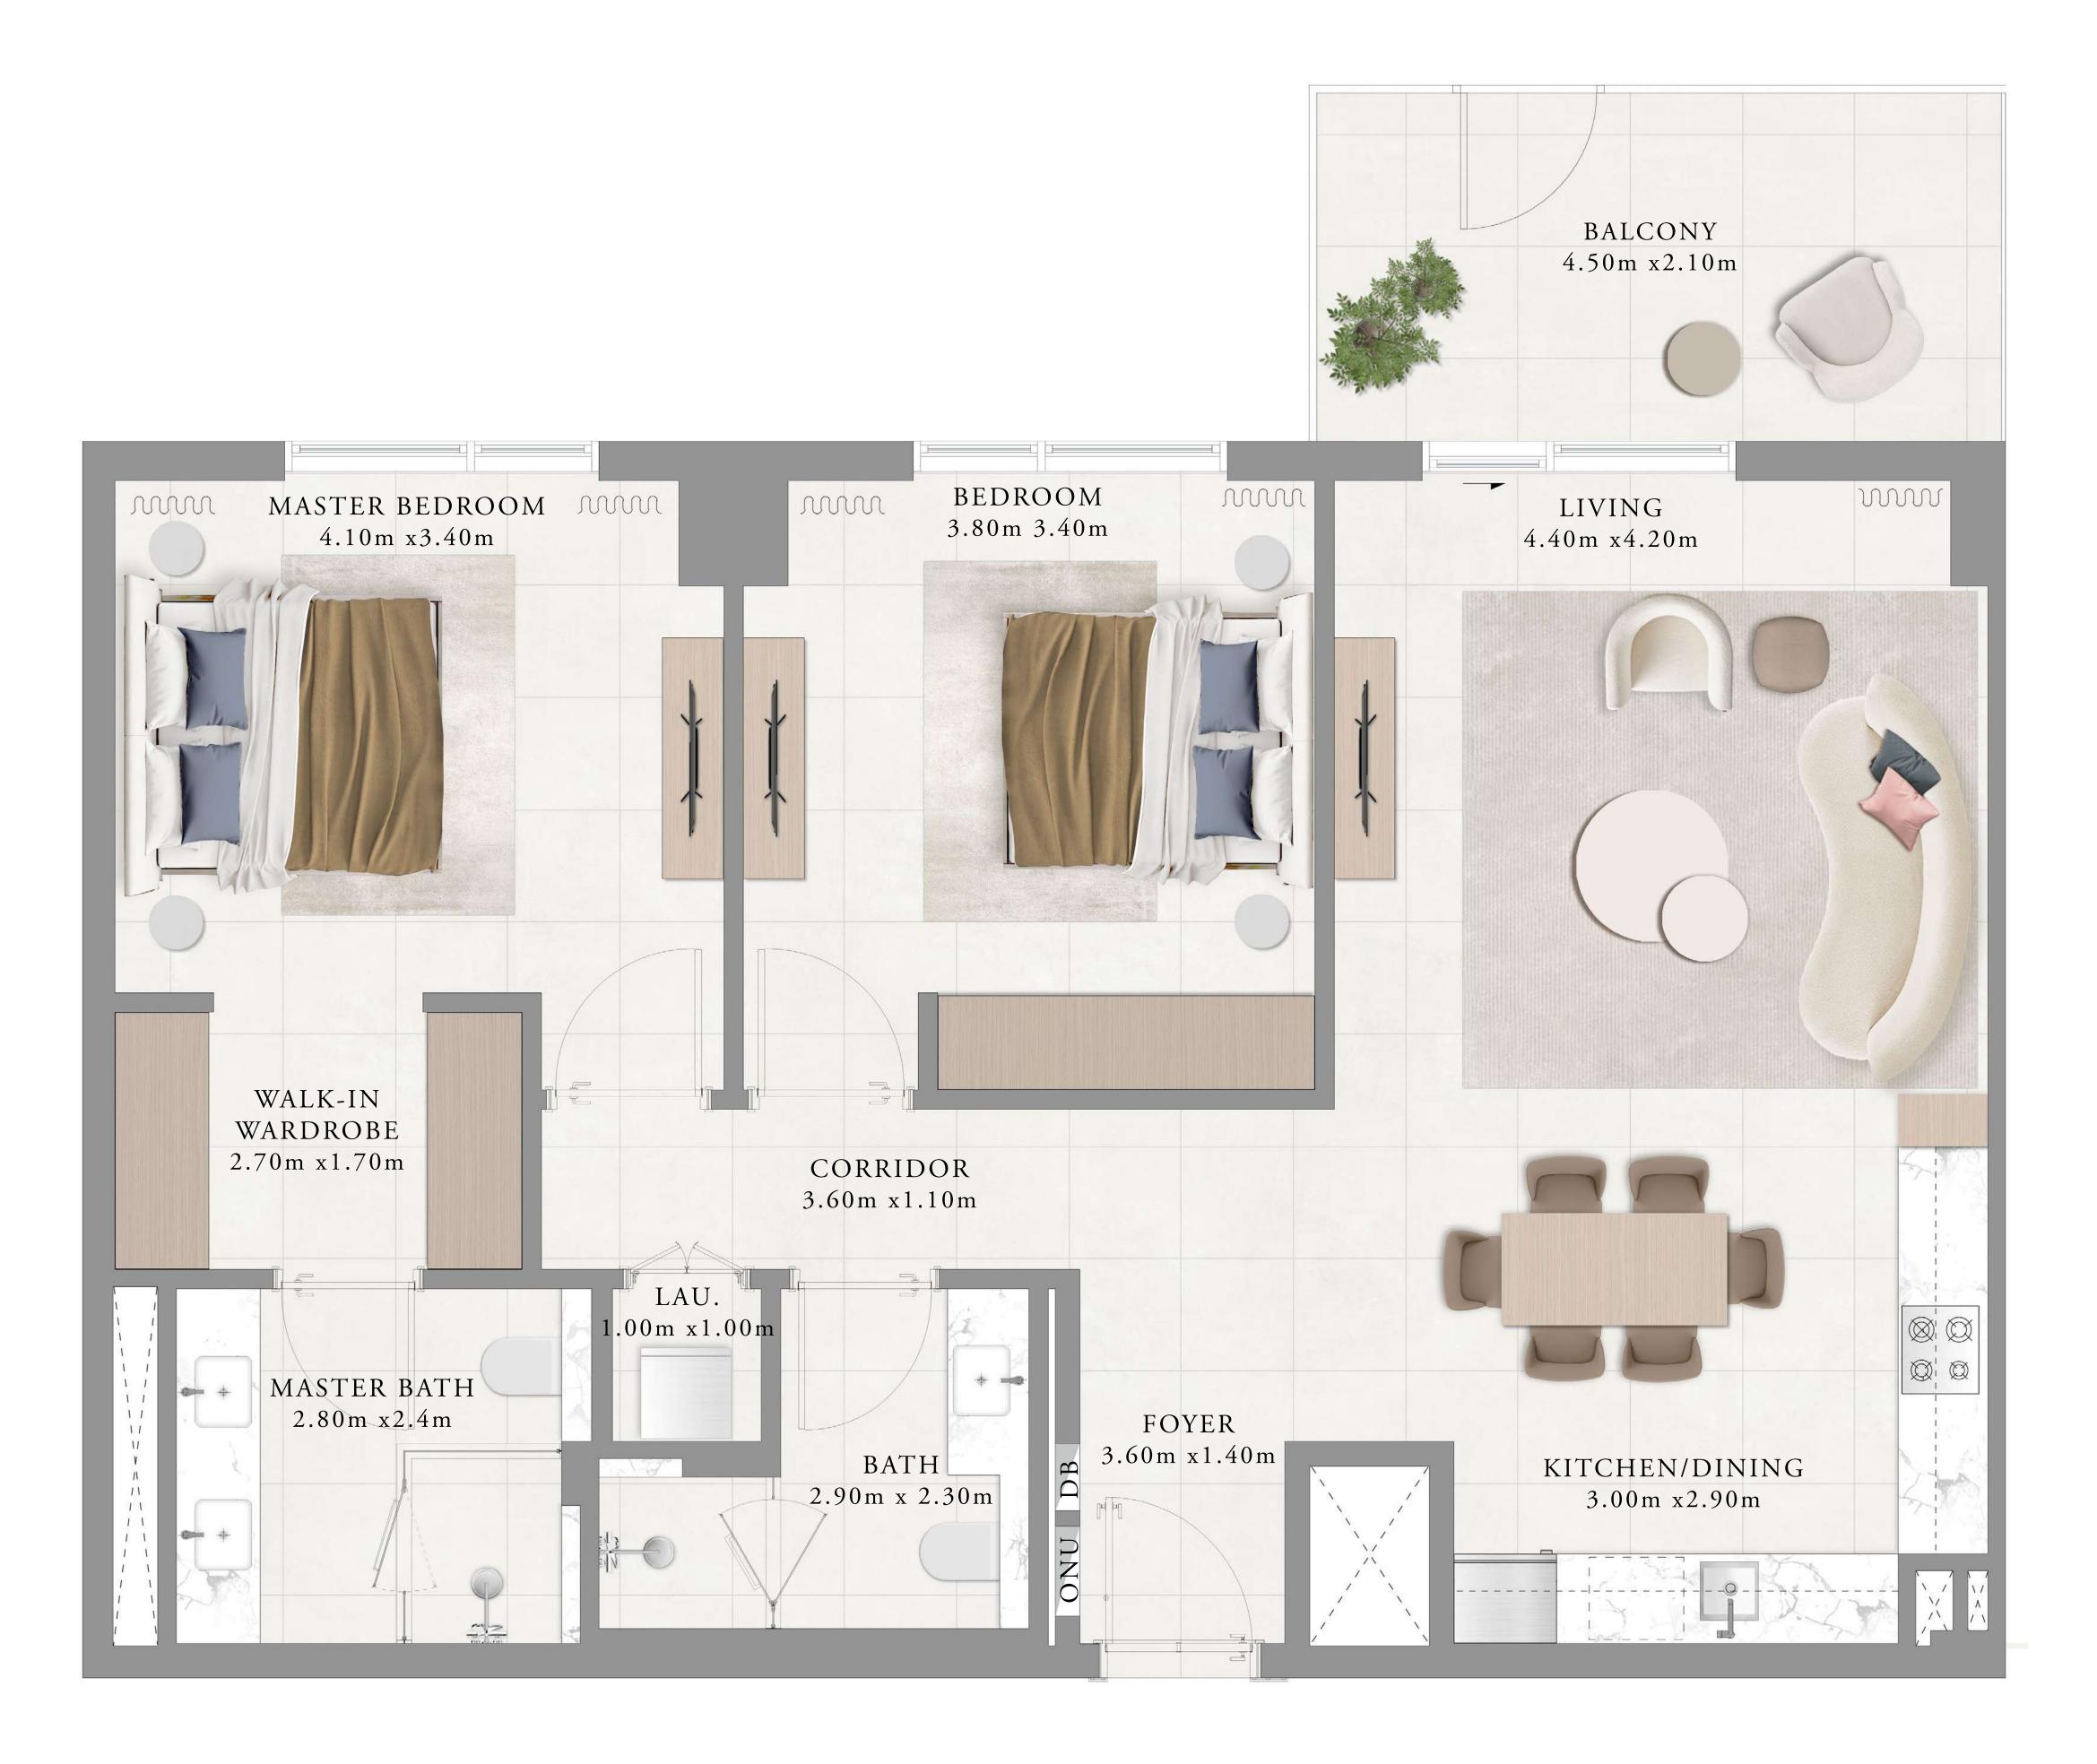

KEY PLAN

FIRST FLOOR LEVEL

FLOOR PLAN 1. All dimensions are in imperial and metric, and measured from finish to finish excluding construction tolerances. 2. All materials, dimensions, and drawings are approximate only. 3. Information is subject to change without notice, at developer's absolute discretion. 4. Actual area may vary from the stated area. 5. Drawings not to scale. 6. All images used are for illustrative purposes only and do not represent the actual size, features, specifications, fittings, and furnishings. 7. The developer reserves the right to make revisions / alterations, at it's absolute discretion, without any liability whatsoever.