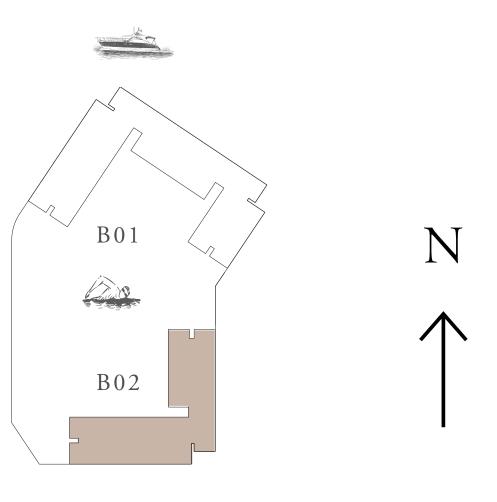

### BUILDING 02 1 BEDROOM-1A

| UNIT         | 101         |        |
|--------------|-------------|--------|
| SUITE AREA   | 65.40 SQ.M. | 703.96 |
| BALCONY AREA | 11.29 SQ.M. | 121.52 |
| TOTAL AREA   | 76.69 SQ.M. | 825.48 |
|              |             |        |

KEY PLAN

FIRST FLOOR LEVEL

FLOOR PLAN 1. All dimensions are in imperial and metric, and measured from finish to finish excluding construction tolerances. 2. All materials, dimensions, and drawings are approximate only. 3. Information is subject to change without notice, at developer's absolute discretion. 4. Actual area may vary from the stated area. 5. Drawings not to scale. 6. All images used are for illustrative purposes only and do not represent the actual size, features, specifications, fittings, and furnishings. 7. The developer reserves the right to make revisions / alterations, at it's absolute discretion, without any liability whatsoever.

703.96 SQ.FT.

121.52 SQ.FT.

825.48 SQ.FT.

Ν

RASHID YACHTS & MARINA