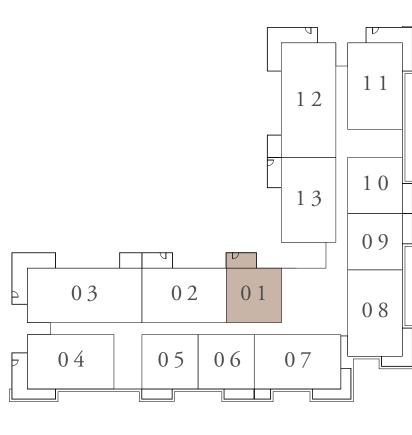

### BUILDING 02 1 BEDROOM-1A

| UNIT         | 101         |        |
|--------------|-------------|--------|
| SUITE AREA   | 65.40 SQ.M. | 703.96 |
| BALCONY AREA | 11.29 SQ.M. | 121.52 |
| TOTAL AREA   | 76.69 SQ.M. | 825.48 |
|              |             |        |

KEY PLAN

FIRST FLOOR LEVEL

FLOOR PLAN 1. All dimensions are in imperial and metric, and measured from finish to finish excluding construction tolerances. 2. All materials, dimensions, and drawings are approximate only. 3. Information is subject to change without notice, at developer's absolute discretion. 4. Actual area may vary from the stated area. 5. Drawings not to scale. 6. All images used are for illustrative purposes only and do not represent the actual size, features, specifications, fittings, and furnishings. 7. The developer reserves the right to make revisions / alterations, at it's absolute discretion, without any liability whatsoever.

703.96 SQ.FT.

121.52 SQ.FT.

825.48 SQ.FT.

Ν

RASHID YACHTS & MARINA