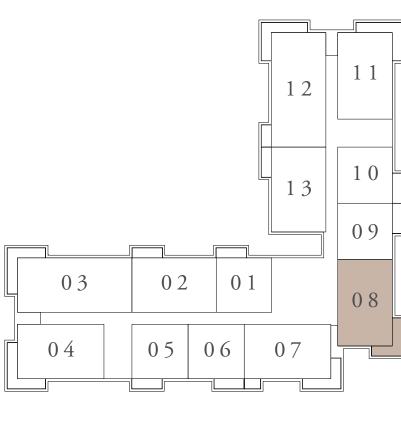

KEY PLAN

FIRST FLOOR LEVEL

FLOOR PLAN 1. All dimensions are in imperial and metric, and measured from finish to finish excluding construction tolerances. 2. All materials, dimensions, and drawings are approximate only. 3. Information is subject to change without notice, at developer's absolute discretion. 4. Actual area may vary from the stated area. 5. Drawings not to scale. 6. All images used are for illustrative purposes only and do not represent the actual size, features, specifications, fittings, and furnishings. 7. The developer reserves the right to make revisions / alterations, at it's absolute discretion, without any liability whatsoever.