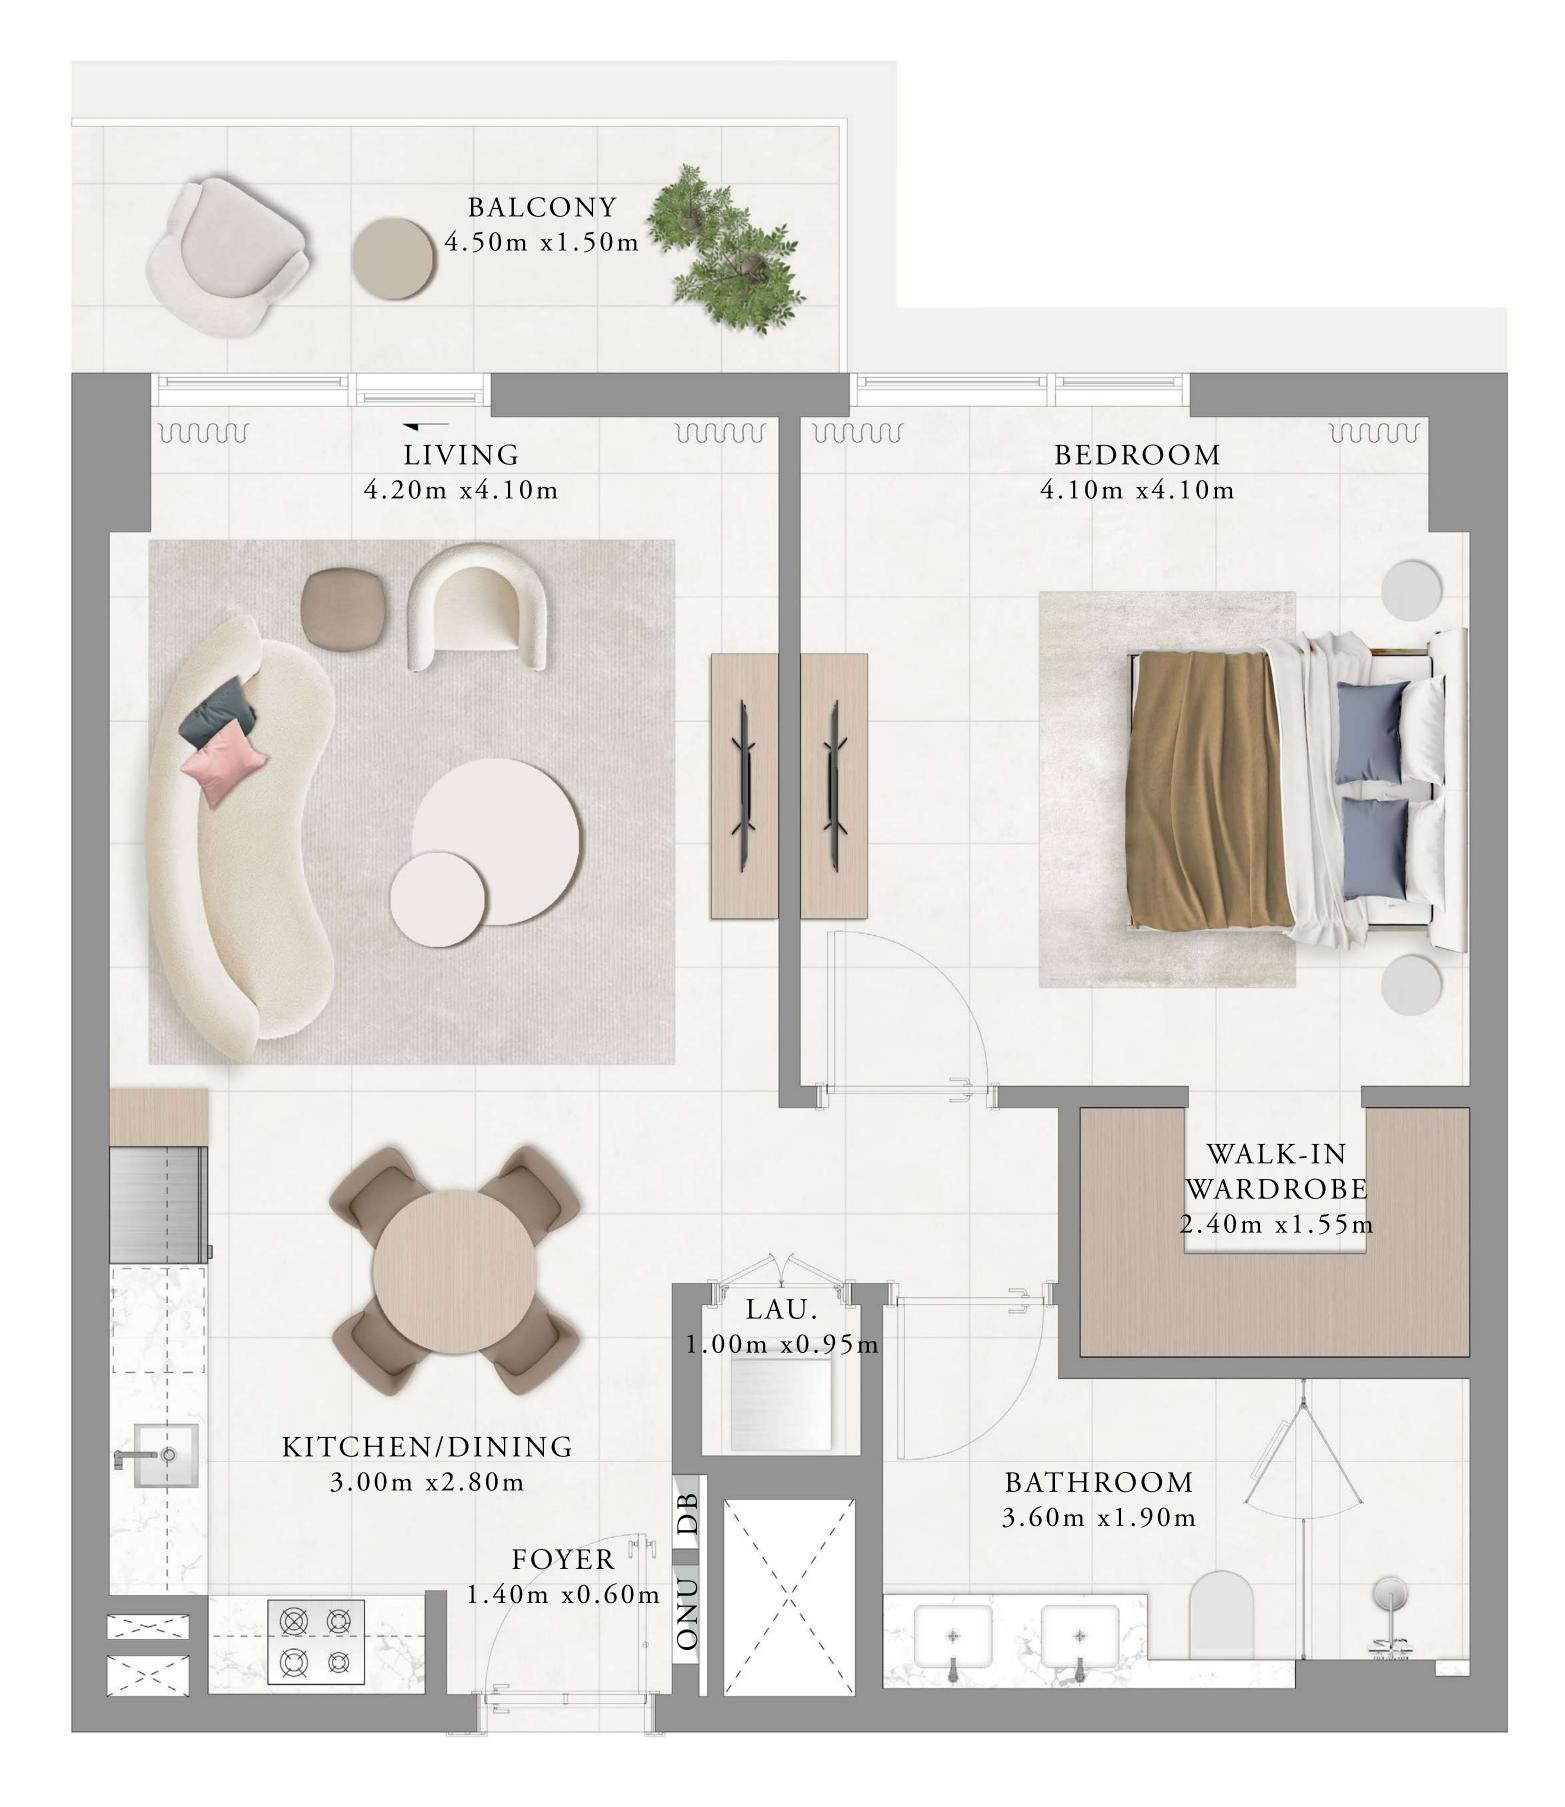

### BUILDING 02 1 BEDROOM-1A

| UNIT         | 101         |        |
|--------------|-------------|--------|
| SUITE AREA   | 65.40 SQ.M. | 703.96 |
| BALCONY AREA | 11.29 SQ.M. | 121.52 |
| TOTAL AREA   | 76.69 SQ.M. | 825.48 |
|              |             |        |

KEY PLAN

FIRST FLOOR LEVEL

FLOOR PLAN 1. All dimensions are in imperial and metric, and measured from finish to finish excluding construction tolerances. 2. All materials, dimensions, and drawings are approximate only. 3. Information is subject to change without notice, at developer's absolute discretion. 4. Actual area may vary from the stated area. 5. Drawings not to scale. 6. All images used are for illustrative purposes only and do not represent the actual size, features, specifications, fittings, and furnishings. 7. The developer reserves the right to make revisions / alterations, at it's absolute discretion, without any liability whatsoever.

703.96 SQ.FT.

121.52 SQ.FT.

825.48 SQ.FT.

Ν

RASHID YACHTS & MARINA