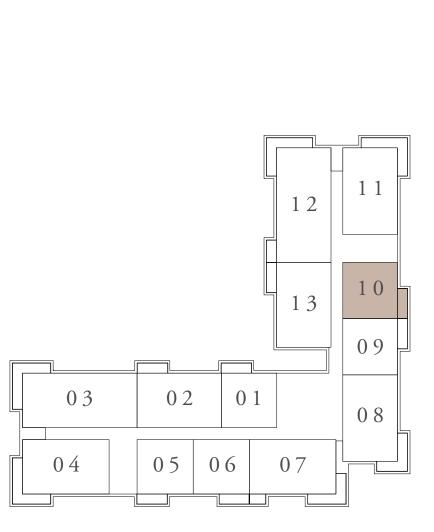

KEY SECTION

KEY PLAN

LEVEL 2ND TO 5TH

FLOOR PLAN 1. All dimensions are in imperial and metric, and measured from finish to finish excluding construction tolerances. 2. All materials, dimensions, and drawings are approximate only. 3. Information is subject to change without notice, at developer's absolute discretion. 4. Actual area may vary from the stated area. 5. Drawings not to scale. 6. All images used are for illustrative purposes only and do not represent the actual size, features, specifications, fittings, and furnishings. 7. The developer reserves the right to make revisions / alterations, at it's absolute discretion, without any liability whatsoever.

KEY PLAN

LEVEL 2ND TO 5TH

FLOOR PLAN 1. All dimensions are in imperial and metric, and measured from finish to finish excluding construction tolerances. 2. All materials, dimensions, and drawings are approximate only. 3. Information is subject to change without notice, at developer's absolute discretion. 4. Actual area may vary from the stated area. 5. Drawings not to scale. 6. All images used are for illustrative purposes only and do not represent the actual size, features, specifications, fittings, and furnishings. 7. The developer reserves the right to make revisions / alterations, at it's absolute discretion, without any liability whatsoever.