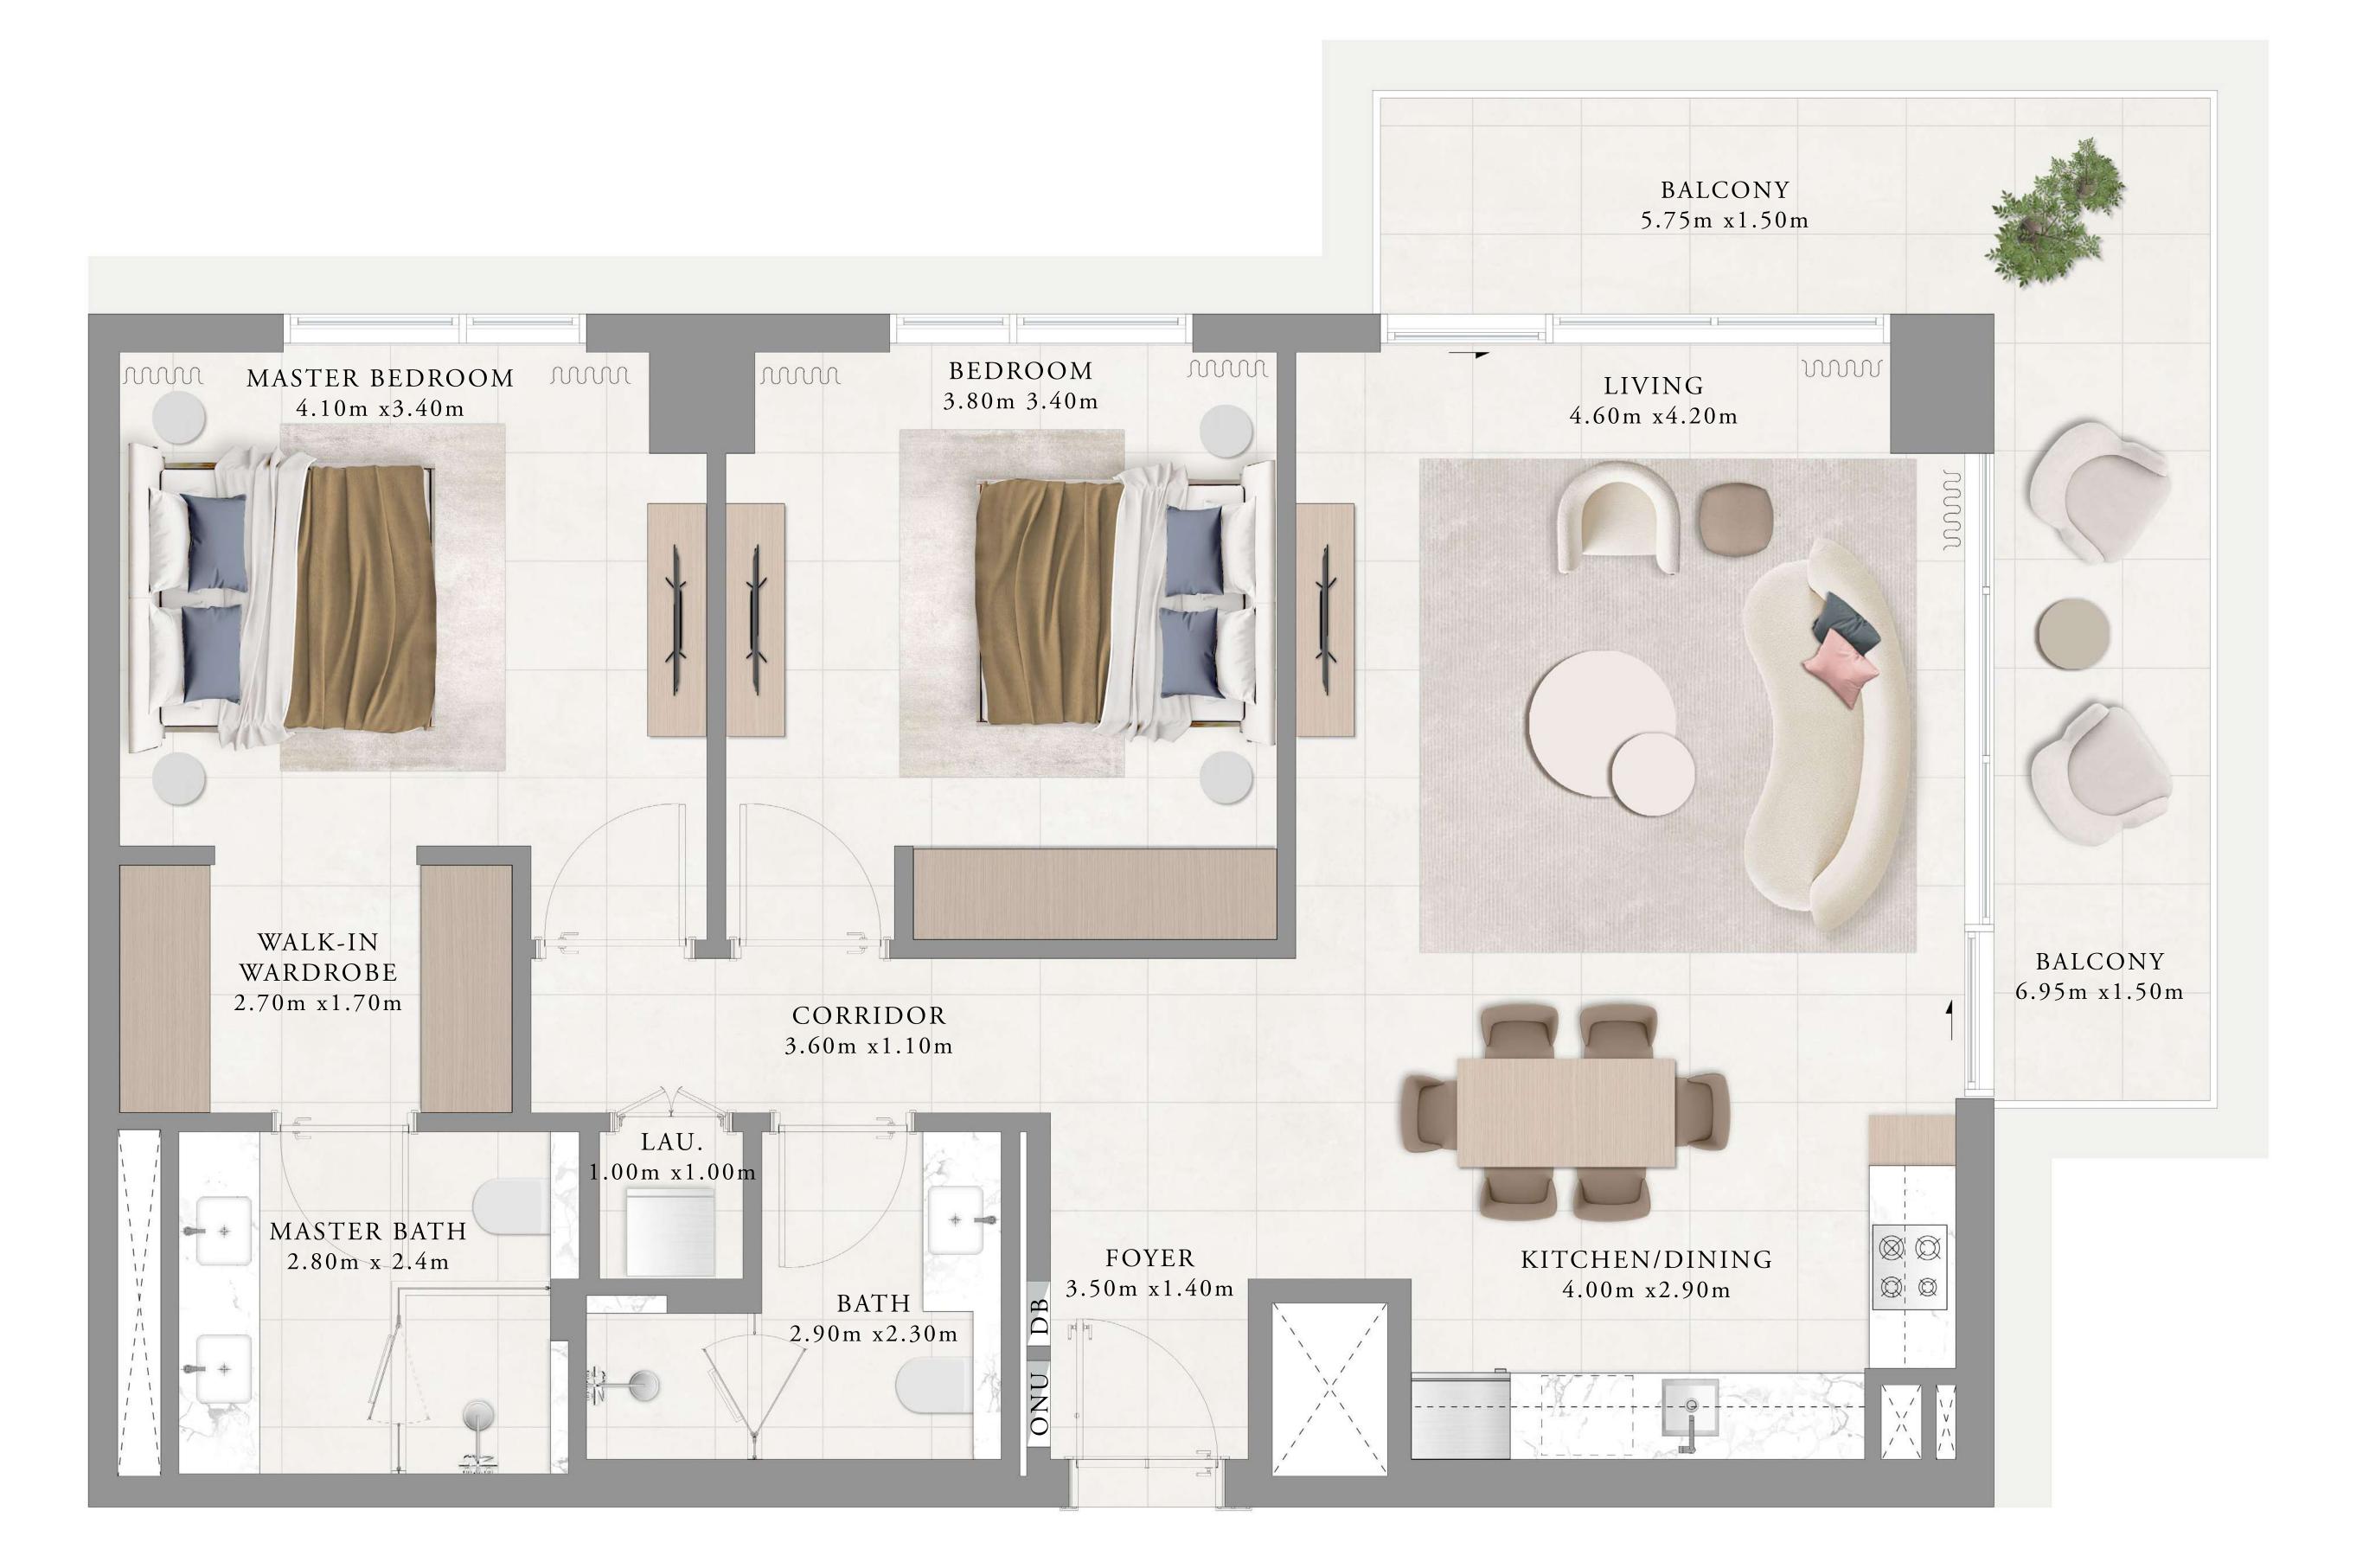

### BUILDING 02 1 BEDROOM-1A

| UNIT         | 101         |        |
|--------------|-------------|--------|
| SUITE AREA   | 65.40 SQ.M. | 703.96 |
| BALCONY AREA | 11.29 SQ.M. | 121.52 |
| TOTAL AREA   | 76.69 SQ.M. | 825.48 |
|              |             |        |

703.96 SQ.FT.

121.52 SQ.FT.

825.48 SQ.FT.

Ν

RASHID YACHTS & MARINA