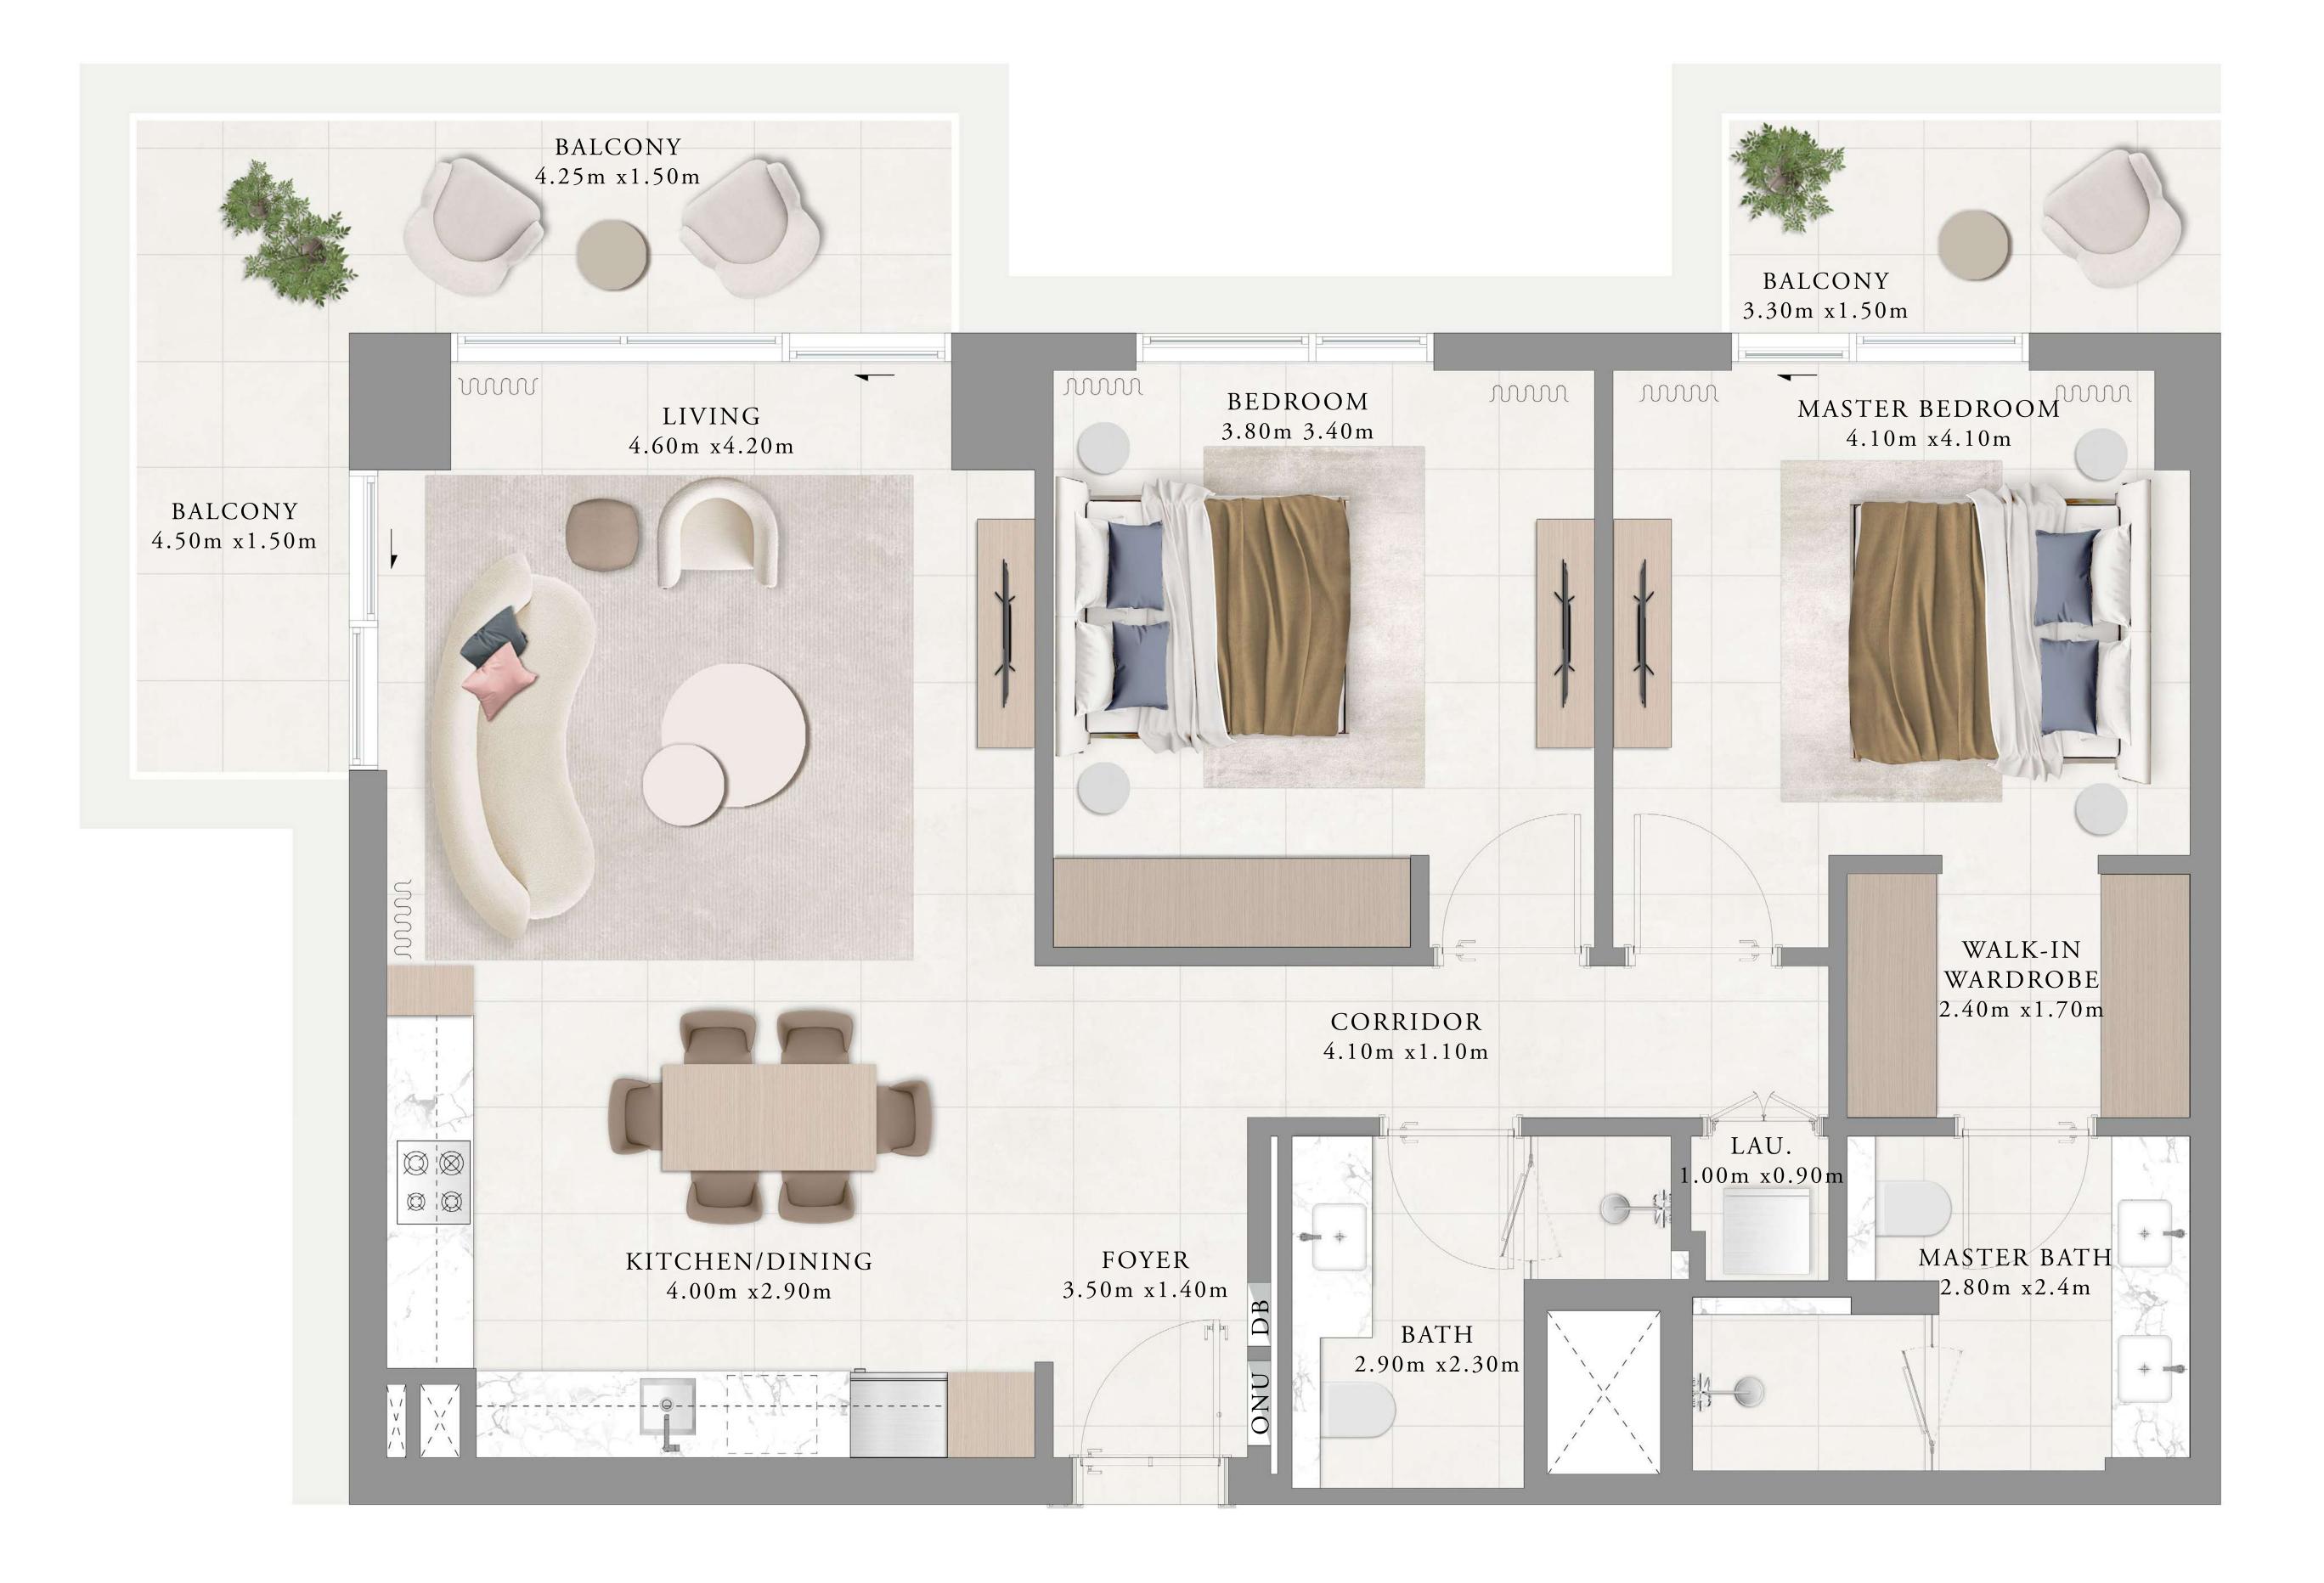

### BUILDING 02 1 BEDROOM-1C

| UNITS |              | 106,109,209,309,409,50 |    |
|-------|--------------|------------------------|----|
|       |              |                        |    |
|       | SUITE AREA   | 66.41 SQ.M.            | 71 |
|       | BALCONY AREA | 07.57 SQ.M.            | 8  |
|       | TOTAL AREA   | 73.98 SQ.M.            | 79 |
|       |              |                        |    |

### BUILDING 02 1 BEDROOM-1C

| UNITS 206,306,406,506,6 |             | 506,70 |  |
|-------------------------|-------------|--------|--|
|                         |             |        |  |
| SUITE AREA              | 66.41 SQ.M. | 71     |  |
| BALCONY AREA            | 07.56 SQ.M. | 8      |  |
| TOTAL AREA              | 73.97 SQ.M. | 79     |  |
|                         |             |        |  |