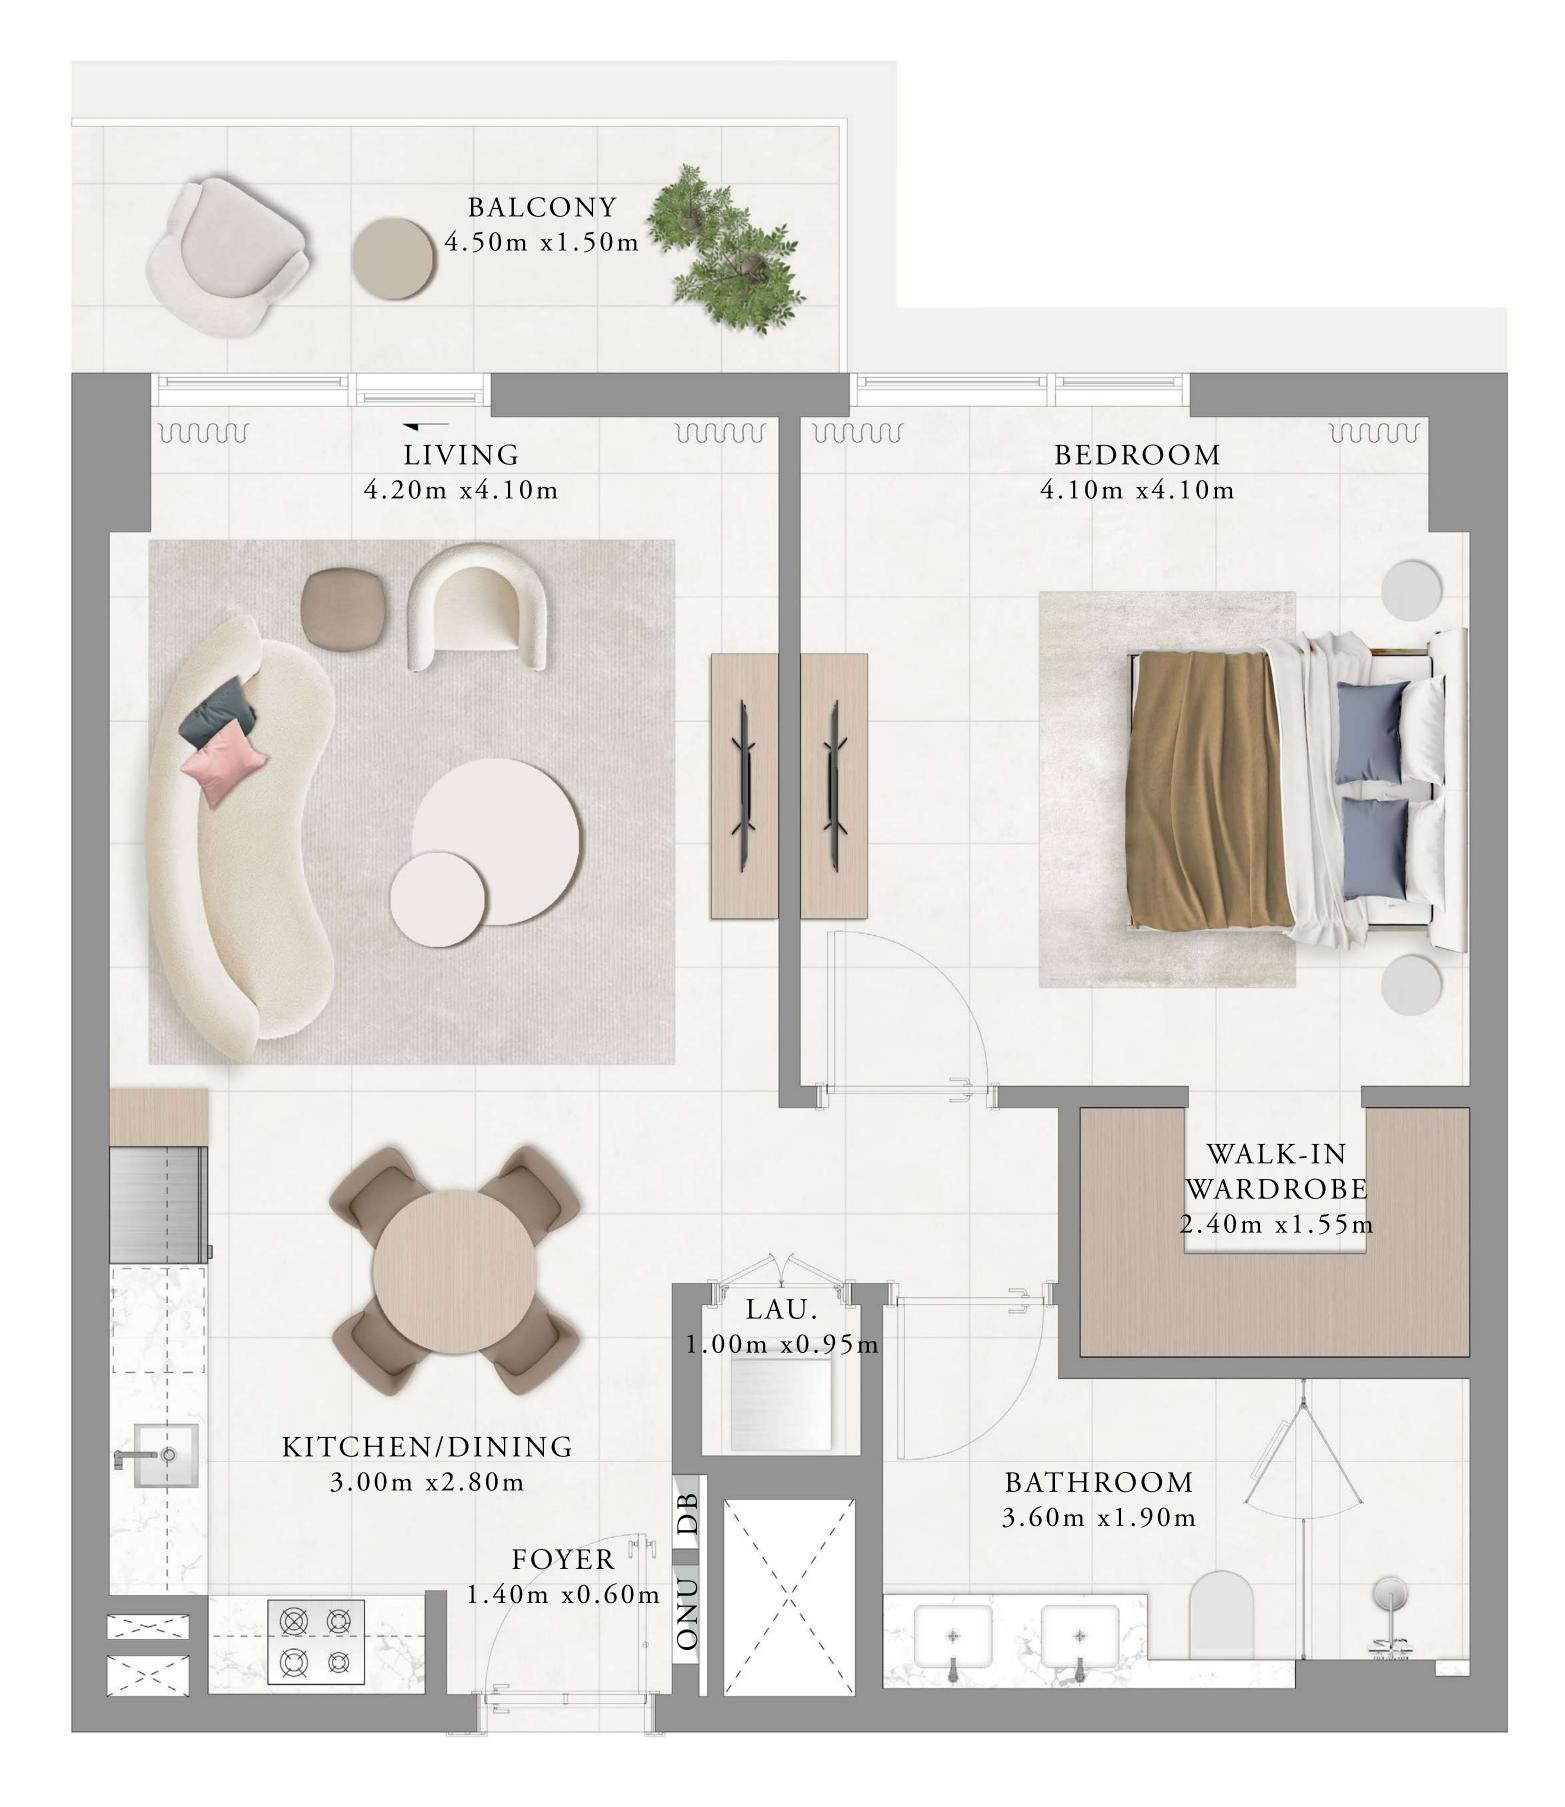

### BUILDING 02 1 BEDROOM-1A

| UNIT         | 101         |        |
|--------------|-------------|--------|
| SUITE AREA   | 65.40 SQ.M. | 703.96 |
| BALCONY AREA | 11.29 SQ.M. | 121.52 |
| TOTAL AREA   | 76.69 SQ.M. | 825.48 |
|              |             |        |

703.96 SQ.FT.

121.52 SQ.FT.

825.48 SQ.FT.

Ν

RASHID YACHTS & MARINA