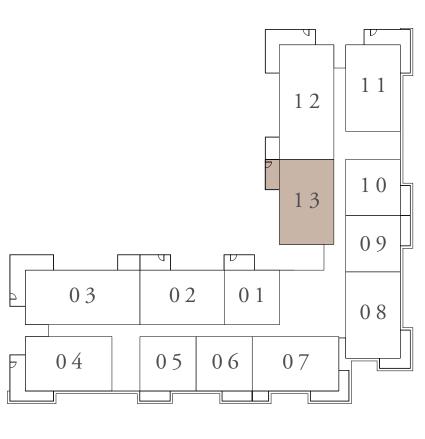

KEY PLAN

FIRST FLOOR LEVEL

FLOOR PLAN 1. All dimensions are in imperial and metric, and measured from finish to finish excluding construction tolerances. 2. All materials, dimensions, and drawings are approximate only. 3. Information is subject to change without notice, at developer's absolute discretion. 4. Actual area may vary from the stated area. 5. Drawings not to scale. 6. All images used are for illustrative purposes only and do not represent the actual size, features, specifications, fittings, and furnishings. 7. The developer reserves the right to make revisions / alterations, at it's absolute discretion, without any liability whatsoever.