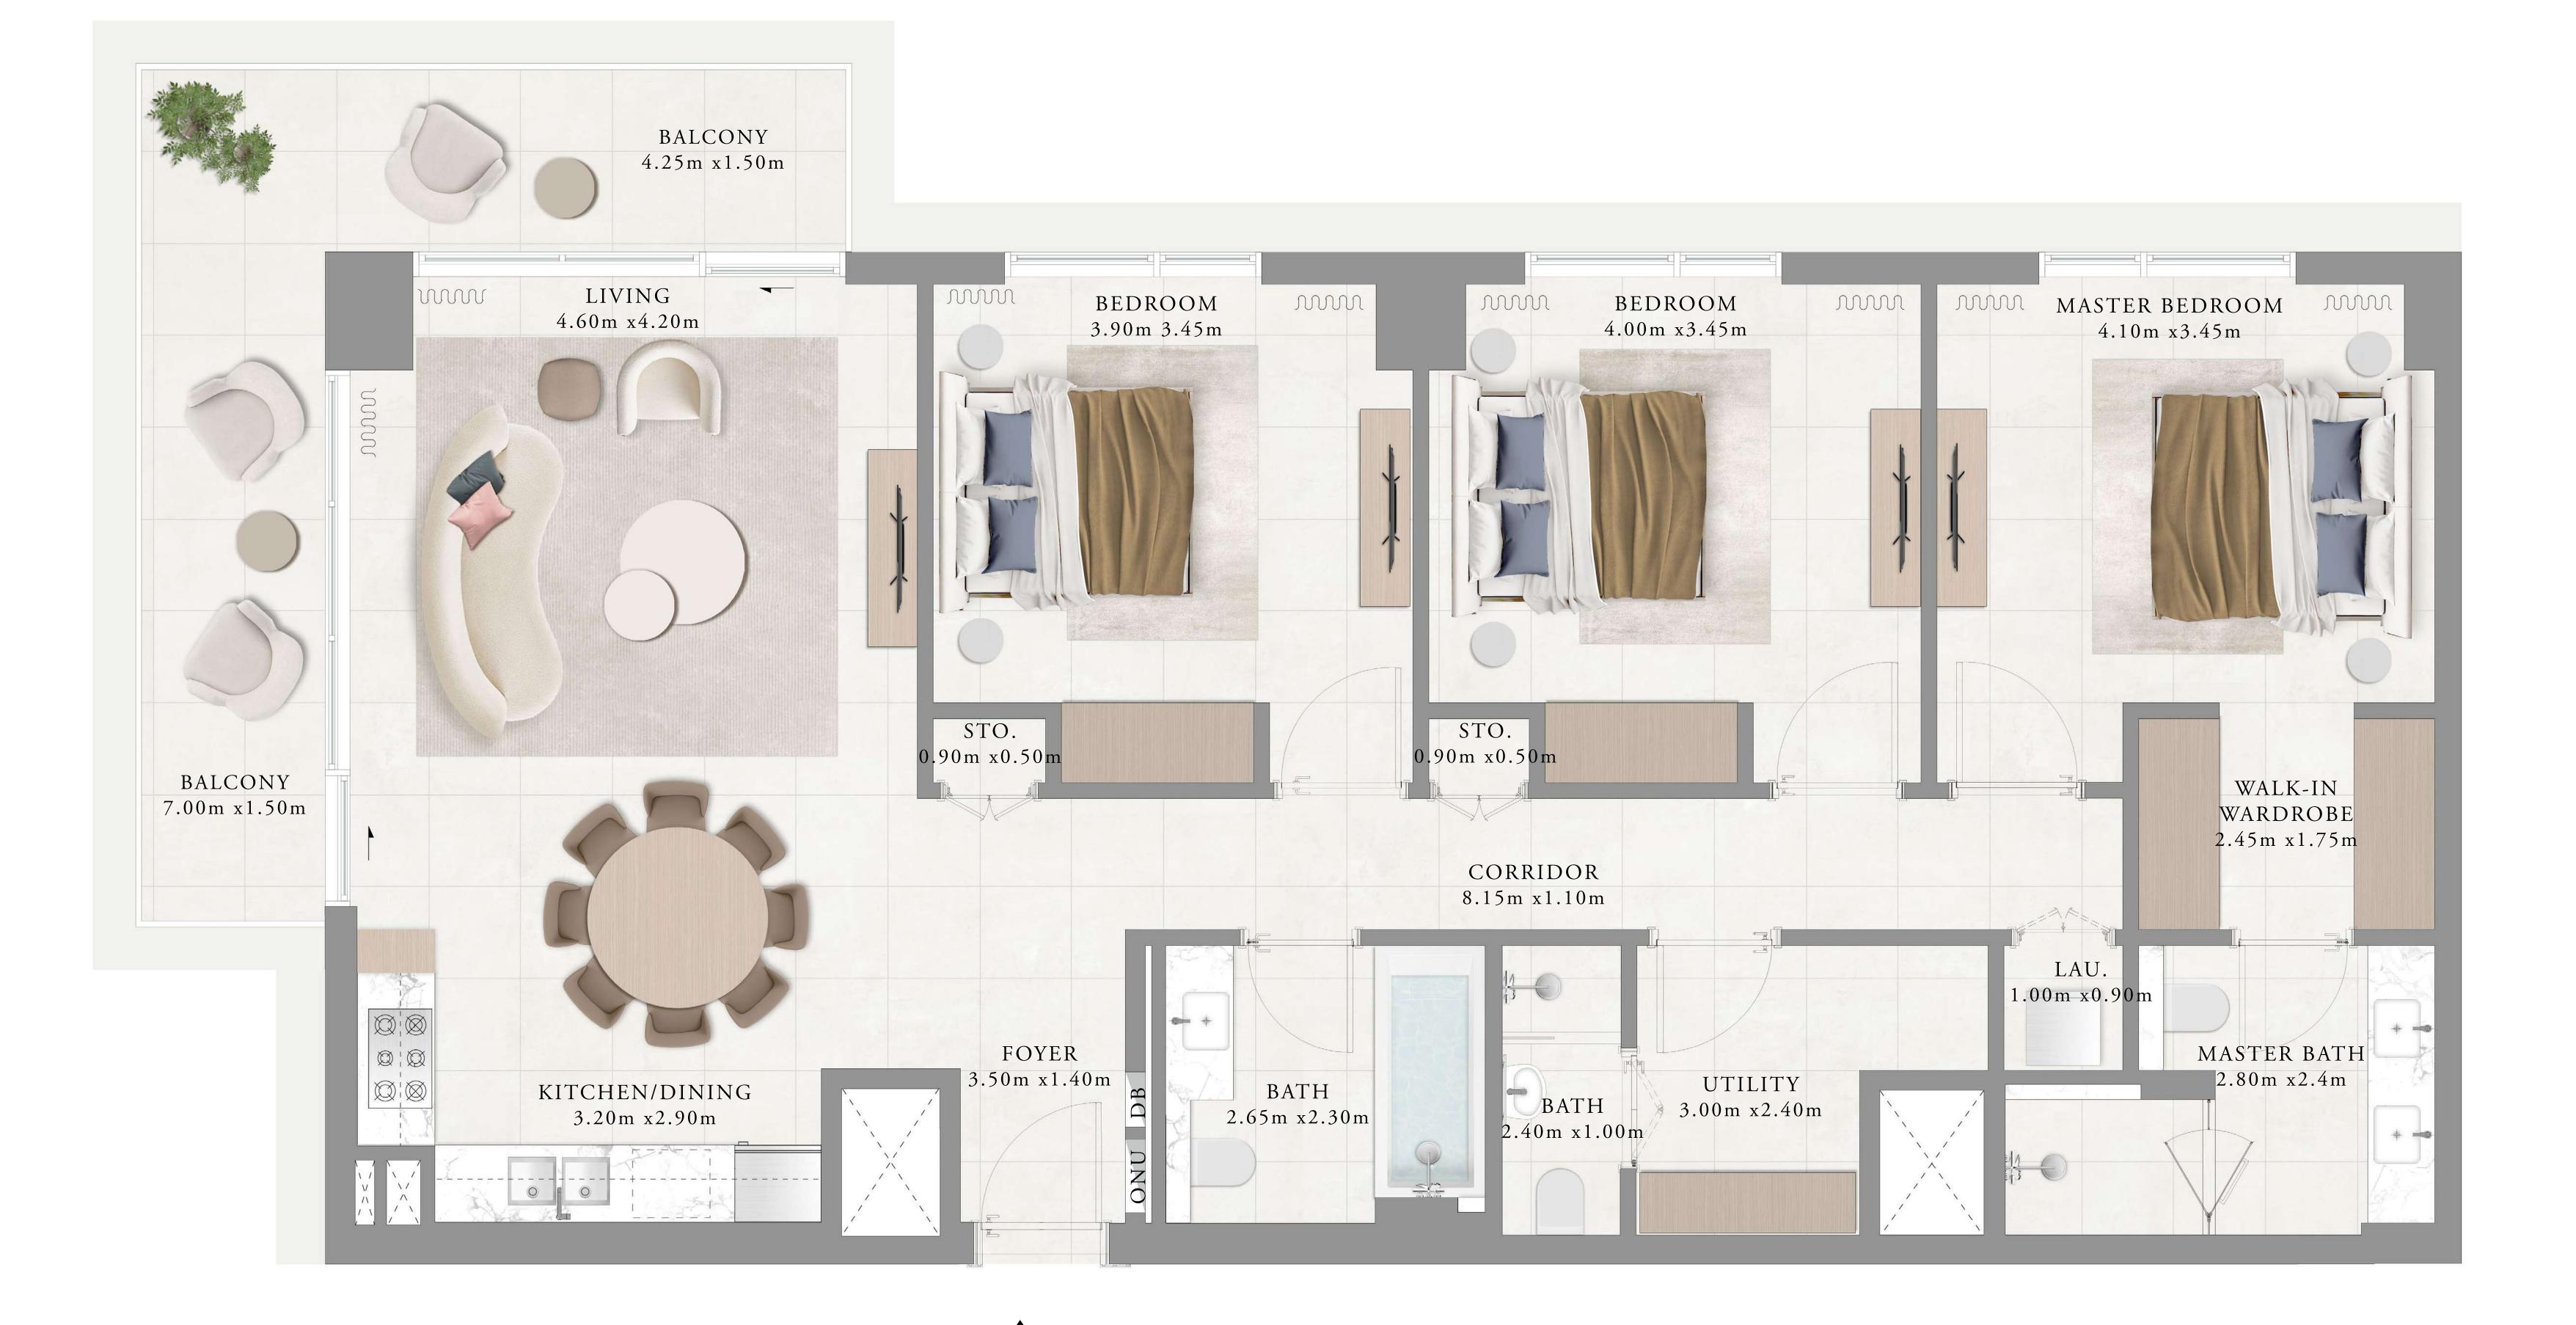

### BUILDING 02 1 BEDROOM-1A

| UNIT         | 101         |        |
|--------------|-------------|--------|
| SUITE AREA   | 65.40 SQ.M. | 703.96 |
| BALCONY AREA | 11.29 SQ.M. | 121.52 |
| TOTAL AREA   | 76.69 SQ.M. | 825.48 |
|              |             |        |

KEY PLAN

FIRST FLOOR LEVEL

FLOOR PLAN 1. All dimensions are in imperial and metric, and measured from finish to finish excluding construction tolerances. 2. All materials, dimensions, and drawings are approximate only. 3. Information is subject to change without notice, at developer's absolute discretion. 4. Actual area may vary from the stated area. 5. Drawings not to scale. 6. All images used are for illustrative purposes only and do not represent the actual size, features, specifications, fittings, and furnishings. 7. The developer reserves the right to make revisions / alterations, at it's absolute discretion, without any liability whatsoever.

703.96 SQ.FT.

121.52 SQ.FT.

825.48 SQ.FT.

Ν

RASHID YACHTS & MARINA