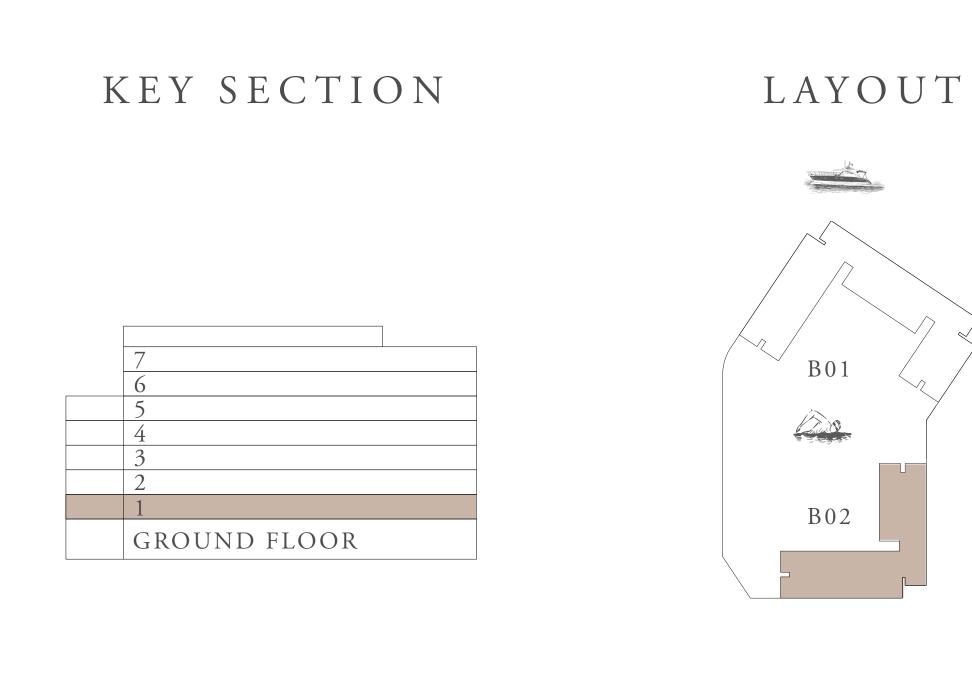

### BUILDING 02 1 BEDROOM-1A

| UNIT         | 101         |        |
|--------------|-------------|--------|
| SUITE AREA   | 65.40 SQ.M. | 703.96 |
| BALCONY AREA | 11.29 SQ.M. | 121.52 |
| TOTAL AREA   | 76.69 SQ.M. | 825.48 |
|              |             |        |

KEY PLAN

FIRST FLOOR LEVEL

FLOOR PLAN 1. All dimensions are in imperial and metric, and measured from finish to finish excluding construction tolerances. 2. All materials, dimensions, and drawings are approximate only. 3. Information is subject to change without notice, at developer's absolute discretion. 4. Actual area may vary from the stated area. 5. Drawings not to scale. 6. All images used are for illustrative purposes only and do not represent the actual size, features, specifications, fittings, and furnishings. 7. The developer reserves the right to make revisions / alterations, at it's absolute discretion, without any liability whatsoever.

703.96 SQ.FT.

121.52 SQ.FT.

825.48 SQ.FT.

Ν

RASHID YACHTS & MARINA