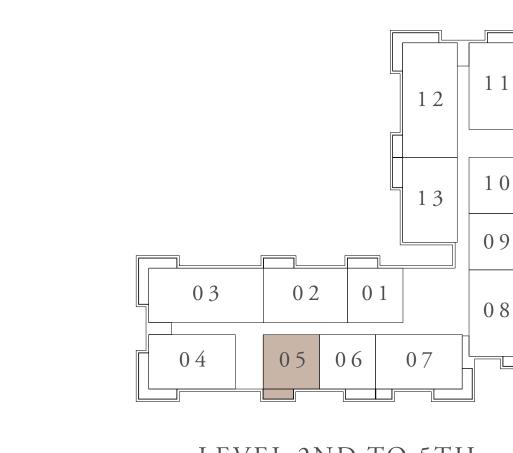

LEVEL 2ND TO 5TH

FLOOR PLAN 1. All dimensions are in imperial and metric, and measured from finish to finish excluding construction tolerances. 2. All materials, dimensions, and drawings are approximate only. 3. Information is subject to change without notice, at developer's absolute discretion. 4. Actual area may vary from the stated area. 5. Drawings not to scale. 6. All images used are for illustrative purposes only and do not represent the actual size, features, specifications, fittings, and furnishings. 7. The developer reserves the right to make revisions / alterations, at it's absolute discretion, without any liability whatsoever.

### BUILDING 02 1 BEDROOM-1C

| UNITS 206,306,406,506,6 |             | 506,70 |  |
|-------------------------|-------------|--------|--|
|                         |             |        |  |
| SUITE AREA              | 66.41 SQ.M. | 71     |  |
| BALCONY AREA            | 07.56 SQ.M. | 8      |  |
| TOTAL AREA              | 73.97 SQ.M. | 79     |  |
|                         |             |        |  |