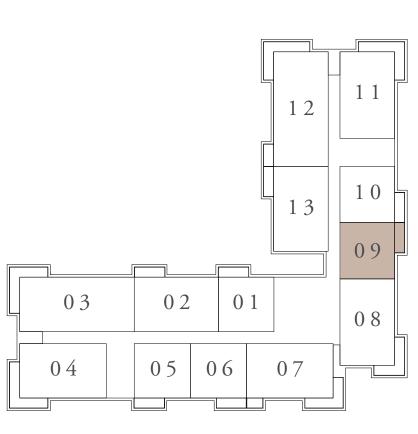

KEY SECTION

KEY PLAN

LEVEL 2ND TO 5TH

FLOOR PLAN 1. All dimensions are in imperial and metric, and measured from finish to finish excluding construction tolerances. 2. All materials, dimensions, and drawings are approximate only. 3. Information is subject to change without notice, at developer's absolute discretion. 4. Actual area may vary from the stated area. 5. Drawings not to scale. 6. All images used are for illustrative purposes only and do not represent the actual size, features, specifications, fittings, and furnishings. 7. The developer reserves the right to make revisions / alterations, at it's absolute discretion, without any liability whatsoever.

KEY SECTION

LAYOUT

KEY PLAN

FLOOR PLAN 1. All dimensions are in imperial and metric, and measured from finish to finish excluding construction tolerances. 2. All materials, dimensions, and drawings are approximate only. 3. Information is subject to change without notice, at developer's absolute discretion. 4. Actual area may vary from the stated area. 5. Drawings not to scale. 6. All images used are for illustrative purposes only and do not represent the actual size, features, specifications, fittings, and furnishings. 7. The developer reserves the right to make revisions / alterations, at it's absolute discretion, without any liability whatsoever.