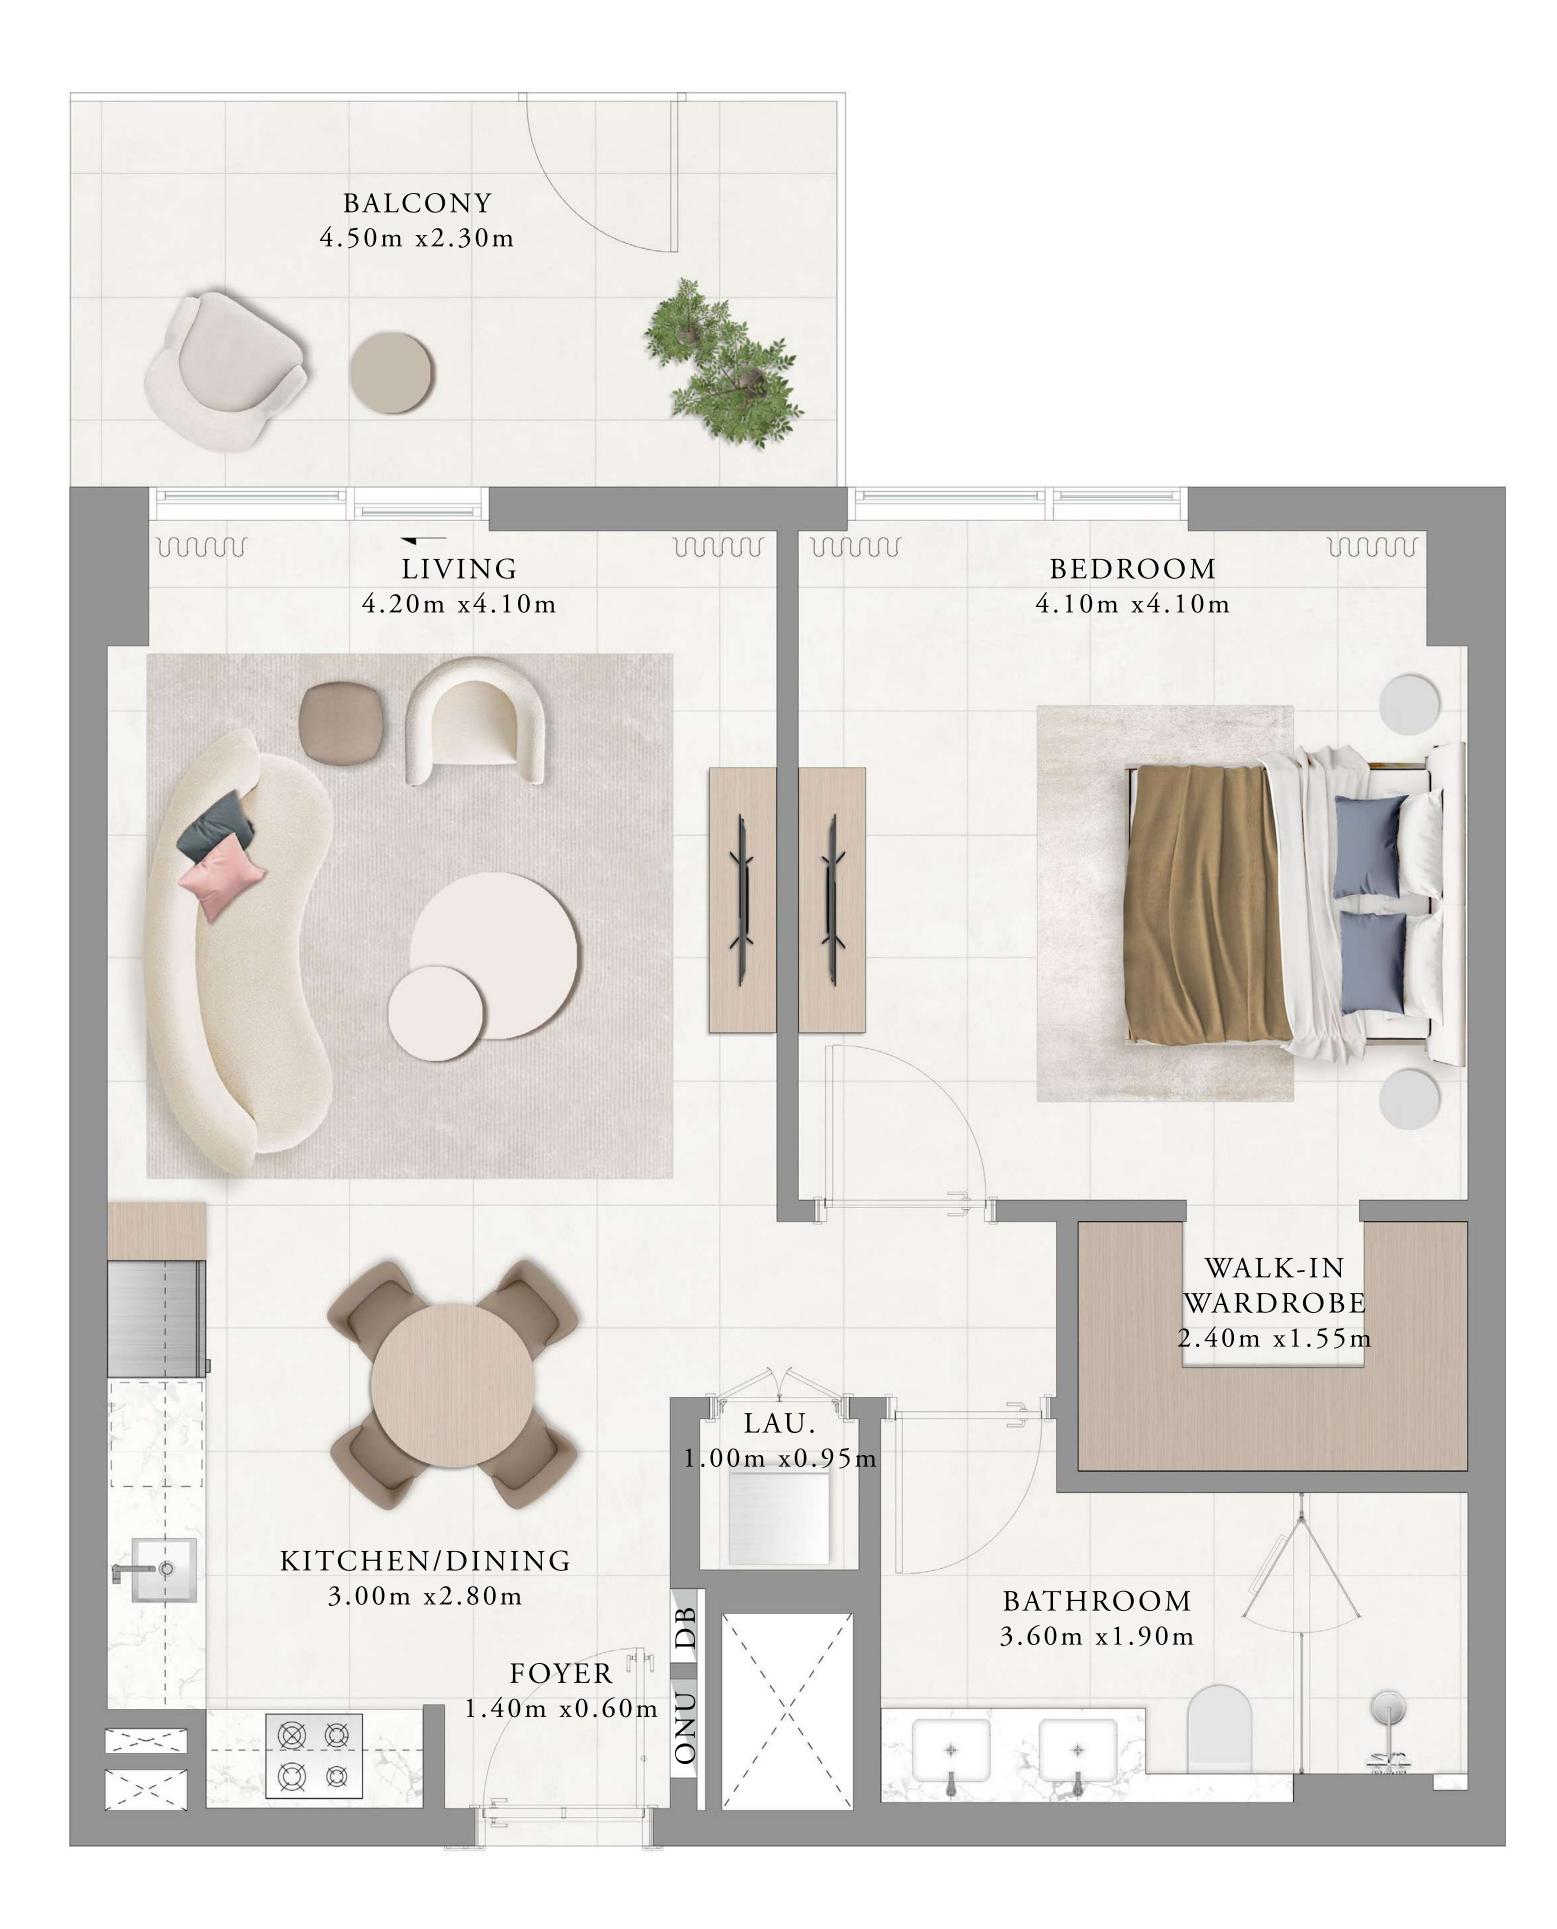

### BUILDING 02 1 BEDROOM-1A

| UNIT         | 101         |        |
|--------------|-------------|--------|
| SUITE AREA   | 65.40 SQ.M. | 703.96 |
| BALCONY AREA | 11.29 SQ.M. | 121.52 |
| TOTAL AREA   | 76.69 SQ.M. | 825.48 |
|              |             |        |

KEY PLAN

FIRST FLOOR LEVEL

FLOOR PLAN 1. All dimensions are in imperial and metric, and measured from finish to finish excluding construction tolerances. 2. All materials, dimensions, and drawings are approximate only. 3. Information is subject to change without notice, at developer's absolute discretion. 4. Actual area may vary from the stated area. 5. Drawings not to scale. 6. All images used are for illustrative purposes only and do not represent the actual size, features, specifications, fittings, and furnishings. 7. The developer reserves the right to make revisions / alterations, at it's absolute discretion, without any liability whatsoever.

703.96 SQ.FT.

121.52 SQ.FT.

825.48 SQ.FT.

Ν

RASHID YACHTS & MARINA