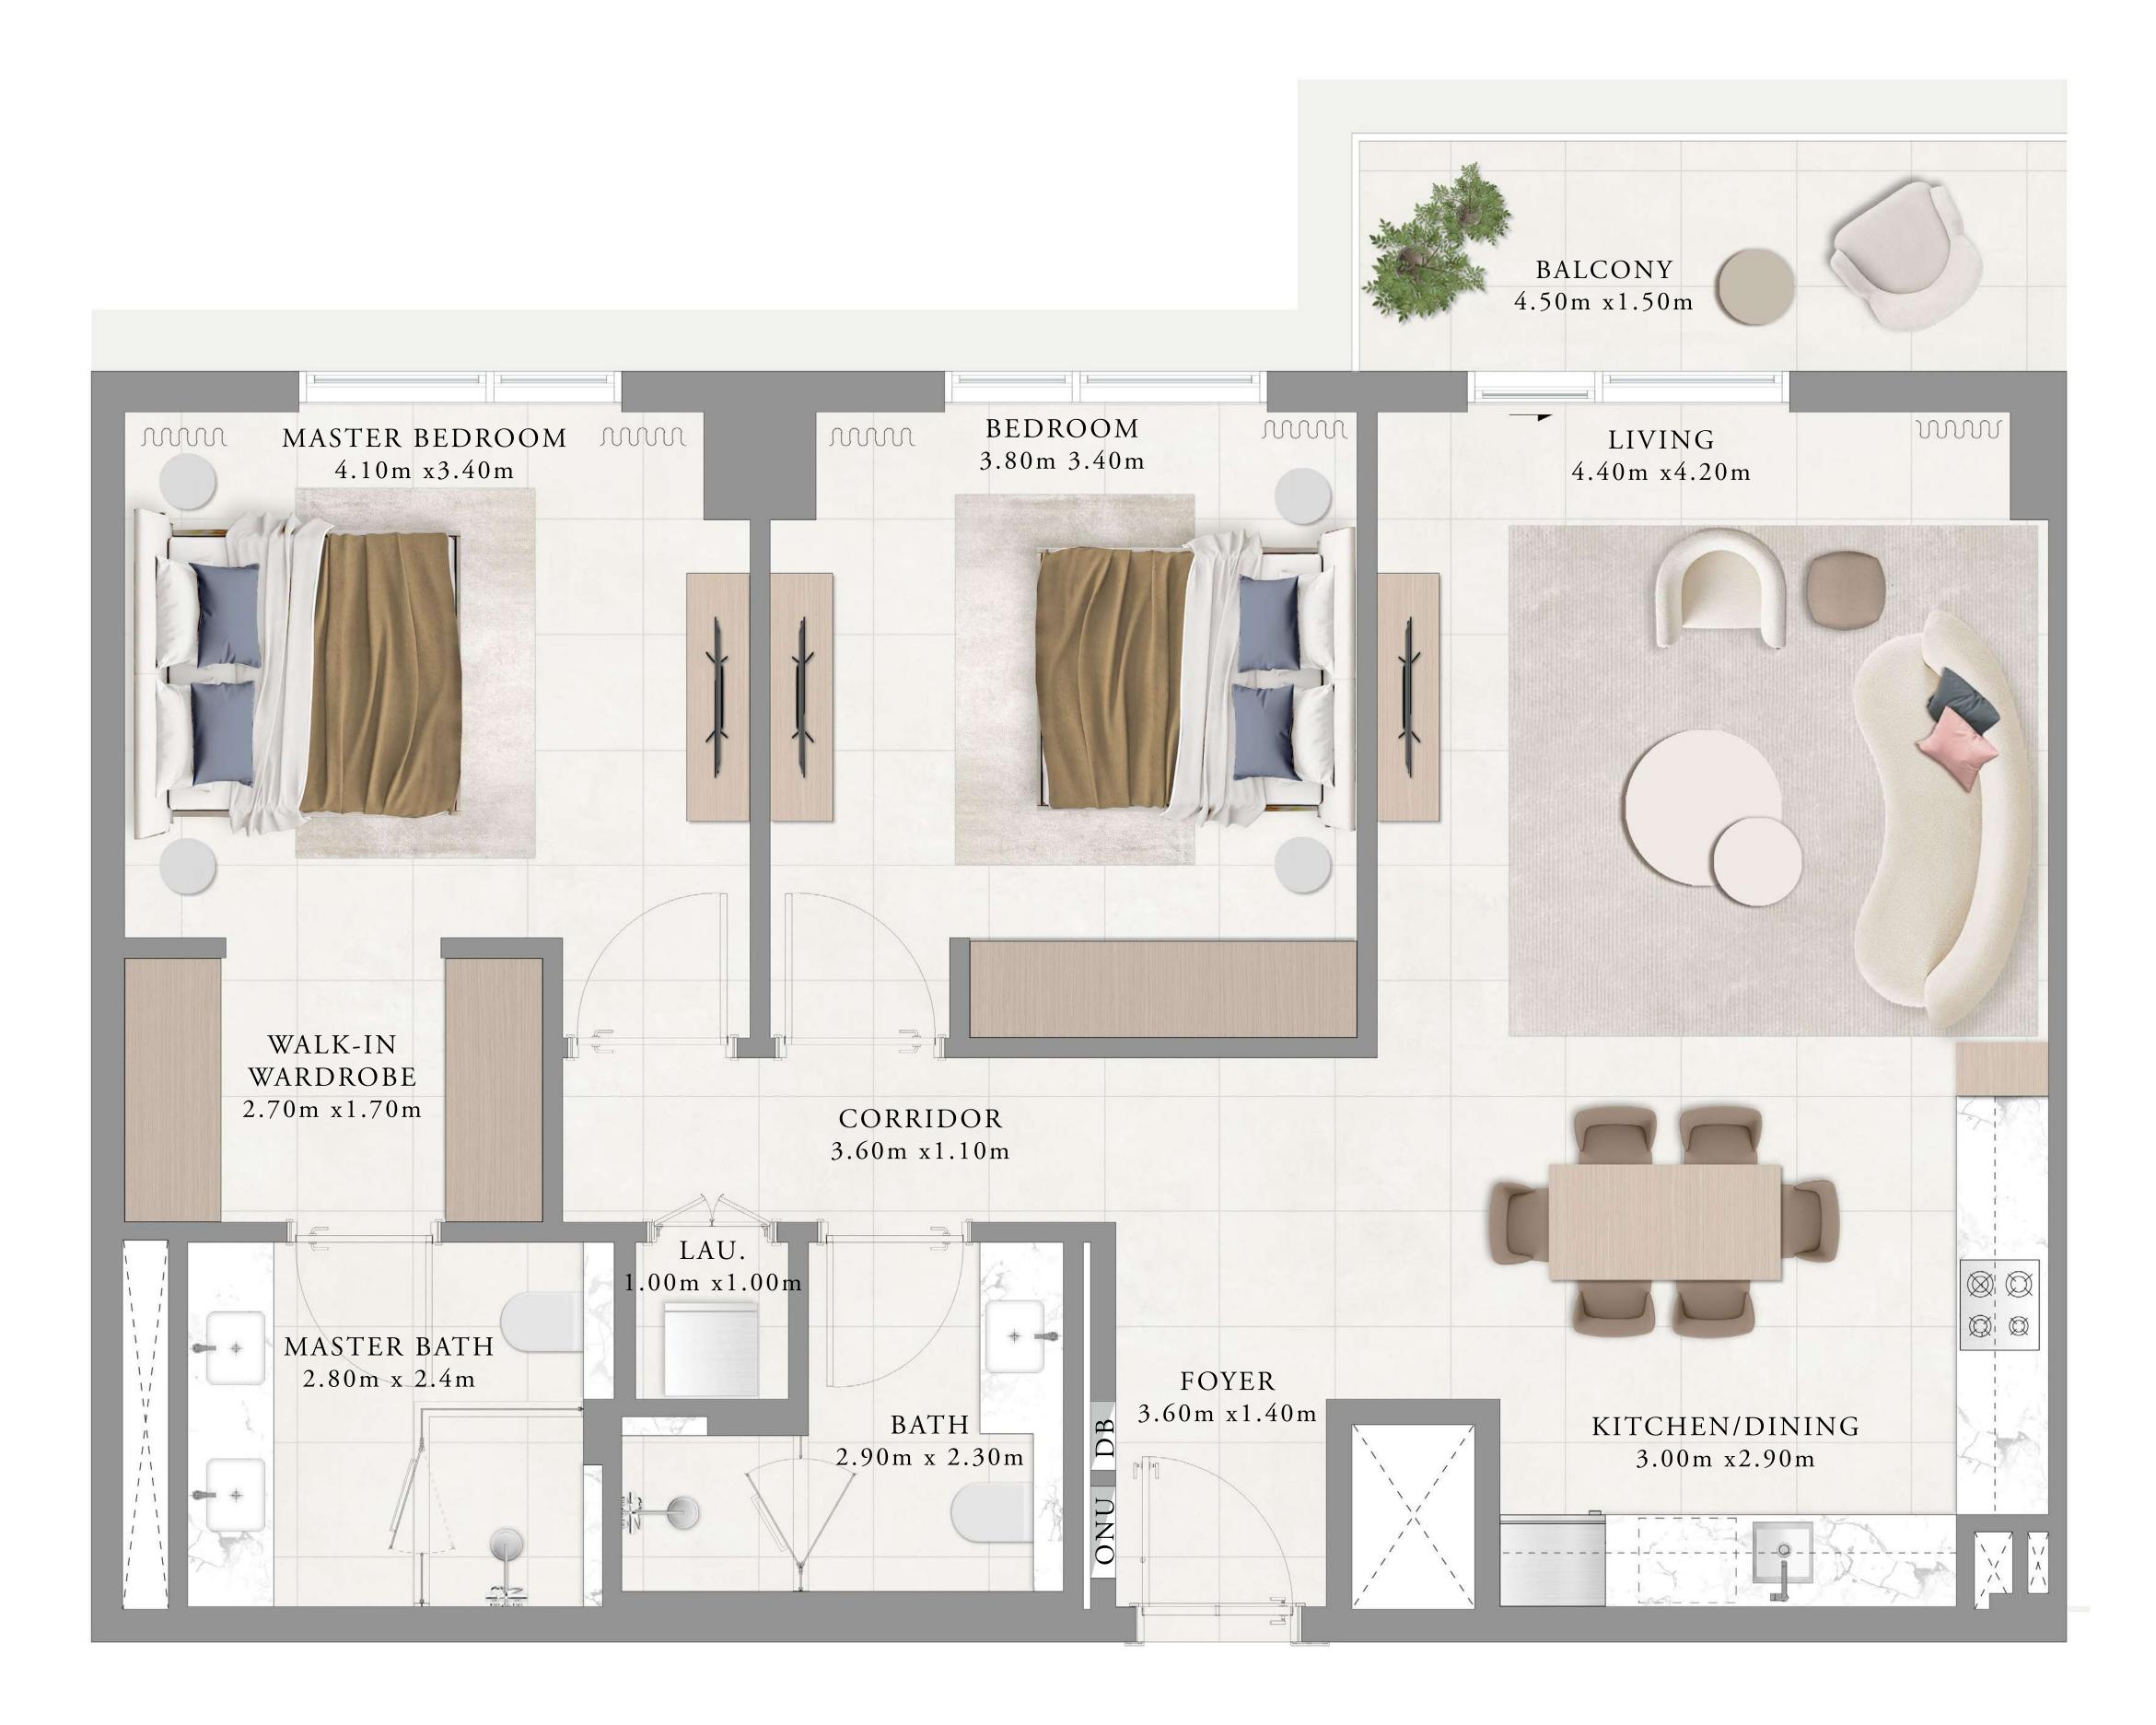

### BUILDING 02 1 BEDROOM-1A

| UNIT         | 101         |        |
|--------------|-------------|--------|
| SUITE AREA   | 65.40 SQ.M. | 703.96 |
| BALCONY AREA | 11.29 SQ.M. | 121.52 |
| TOTAL AREA   | 76.69 SQ.M. | 825.48 |
|              |             |        |

KEY PLAN

FIRST FLOOR LEVEL

FLOOR PLAN 1. All dimensions are in imperial and metric, and measured from finish to finish excluding construction tolerances. 2. All materials, dimensions, and drawings are approximate only. 3. Information is subject to change without notice, at developer's absolute discretion. 4. Actual area may vary from the stated area. 5. Drawings not to scale. 6. All images used are for illustrative purposes only and do not represent the actual size, features, specifications, fittings, and furnishings. 7. The developer reserves the right to make revisions / alterations, at it's absolute discretion, without any liability whatsoever.

703.96 SQ.FT.

121.52 SQ.FT.

825.48 SQ.FT.

Ν

RASHID YACHTS & MARINA