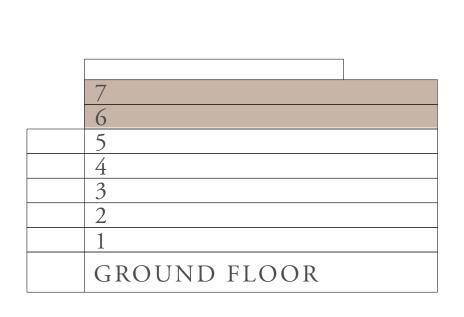

KEY PLAN

LEVEL 6TH & 7TH

FLOOR PLAN 1. All dimensions are in imperial and metric, and measured from finish to finish excluding construction tolerances. 2. All materials, dimensions, and drawings are approximate only. 3. Information is subject to change without notice, at developer's absolute discretion. 4. Actual area may vary from the stated area. 5. Drawings not to scale. 6. All images used are for illustrative purposes only and do not represent the actual size, features, specifications, fittings, and furnishings. 7. The developer reserves the right to make revisions / alterations, at it's absolute discretion, without any liability whatsoever.

06

714.83 SQ.FT.

81.38 SQ.FT.

796.21 SQ.FT.

LAYOUT

RASHID YACHTS & MARINA