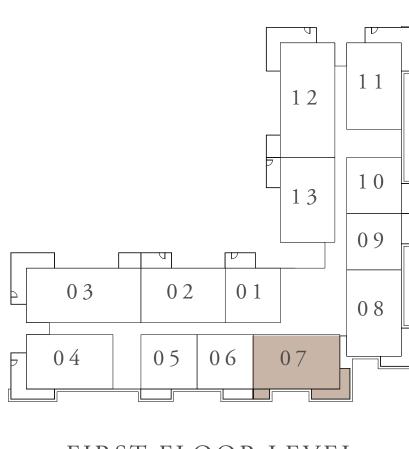

LEVEL 2ND TO 5TH

| 1 2 | | 1 ' FIRST FLOOR LEVEL

FLOOR PLAN 1. All dimensions are in imperial and metric, and measured from finish to finish excluding construction tolerances. 2. All materials, dimensions, and drawings are approximate only. 3. Information is subject to change without notice, at developer's absolute discretion. 4. Actual area may vary from the stated area. 5. Drawings not to scale. 6. All images used are for illustrative purposes only and do not represent the actual size, features, specifications, fittings, and furnishings. 7. The developer reserves the right to make revisions / alterations, at it's absolute discretion, without any liability whatsoever.