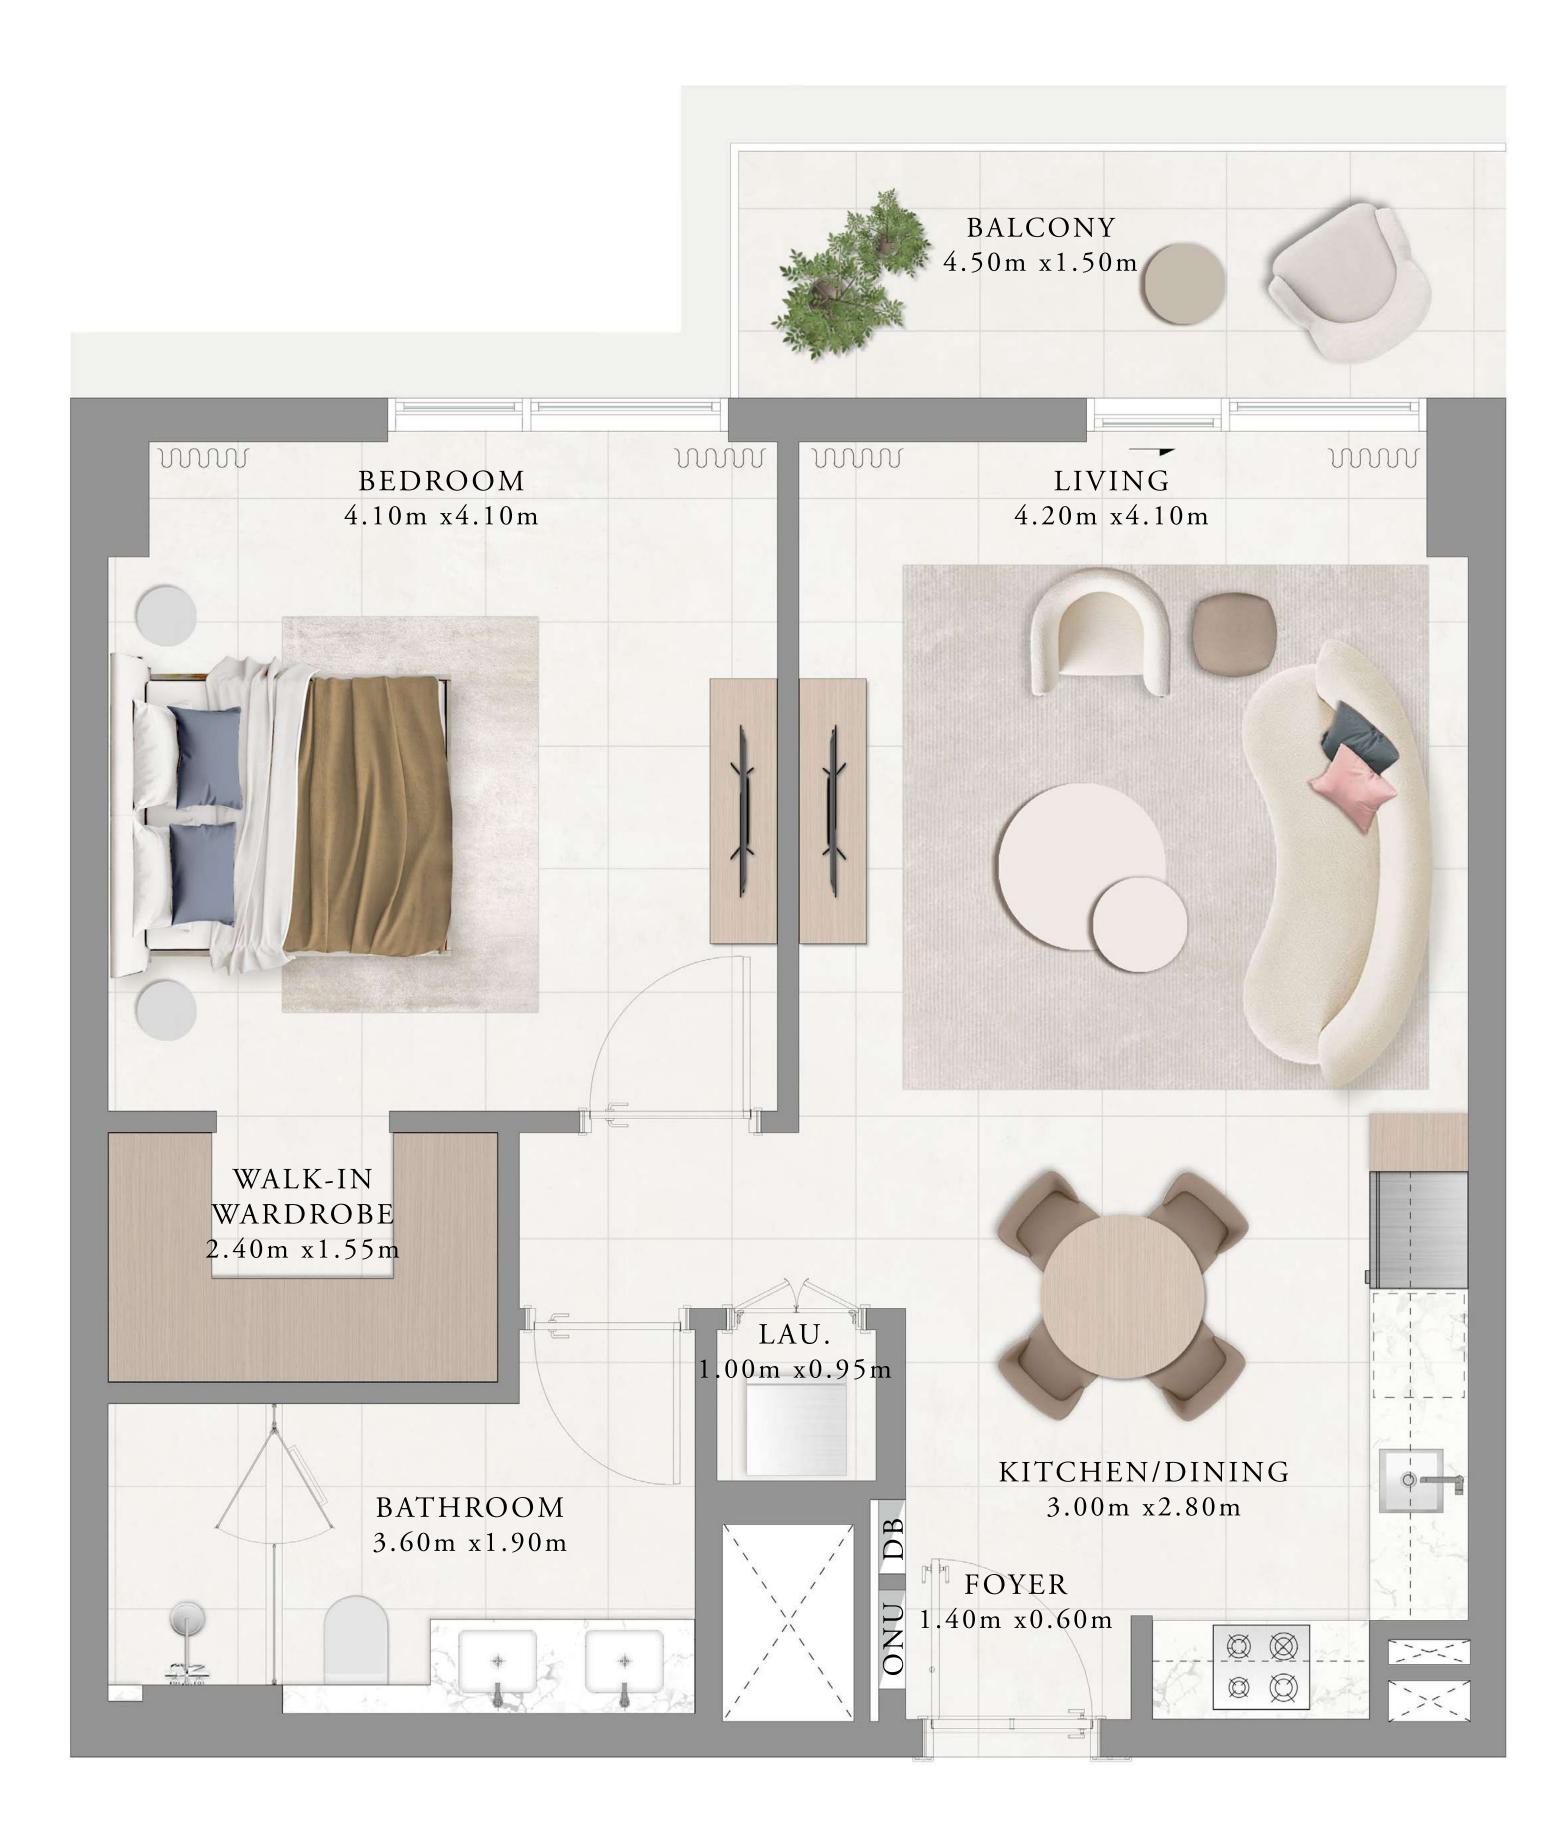

LEVEL 2ND TO 5TH

FLOOR PLAN 1. All dimensions are in imperial and metric, and measured from finish to finish excluding construction tolerances. 2. All materials, dimensions, and drawings are approximate only. 3. Information is subject to change without notice, at developer's absolute discretion. 4. Actual area may vary from the stated area. 5. Drawings not to scale. 6. All images used are for illustrative purposes only and do not represent the actual size, features, specifications, fittings, and furnishings. 7. The developer reserves the right to make revisions / alterations, at it's absolute discretion, without any liability whatsoever.

### BUILDING 02 1 BEDROOM-1C

| UNITS 206,306,406,506,6 |             | 506,70 |  |
|-------------------------|-------------|--------|--|
|                         |             |        |  |
| SUITE AREA              | 66.41 SQ.M. | 71     |  |
| BALCONY AREA            | 07.56 SQ.M. | 8      |  |
| TOTAL AREA              | 73.97 SQ.M. | 79     |  |
|                         |             |        |  |