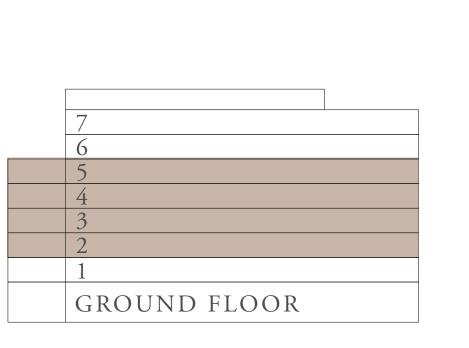

ct to change without notice, at developer's absolute discretion. 4. Actual area may vary from the stated area. 5. Drawings not to scale. 6. All images used are for illustrative purposes only and do not represent the actual size, features, specifications, fittings, and furnishings. 7. The developer reserves the right to make revisions / alterations, at it's absolute discretion, without any liability whatsoever.



091.03 SQ.FT.

217.43 SQ.FT.

1308.46 SQ.FT.







RASHID YACHTS & MARINA

#### BUILDING 02 2 BEDROOM-2D

| UNITS        | 207,307,407,4 | 507 |
|--------------|---------------|-----|
|              |               |     |
| SUITE AREA   | 101.35 SQ.M.  | 10  |
| BALCONY AREA | 20.20 SQ.M.   |     |
| TOTAL AREA   | 121.55 SQ.M.  | 13  |
|              |               |     |









KEY PLAN



FLOOR PLAN 1. All dimensions are in imperial and metric, and measured from finish to finish excluding construction tolerances. 2. All materials, dimensions, and drawings are approximate only. 3. Information is subject to change without notice, at developer's absolute discretion. 4. Actual area may vary from the stated area. 5. Drawings not to scale. 6. All images used are for illustrative purposes only and do not represent the actual size, features, specifications, fittings, and furnishings. 7. The developer reserves the right to make revisions / alterations, at it's absolute discretion, without any liability whatsoever.



1090.92 SQ.FT.

217.43 SQ.FT.

1308.35 SQ.FT.







RASHID YACHTS & MARINA

#### BUILDING 02 2 BEDROOM-2F

| UNIT         | 111          |    |
|----