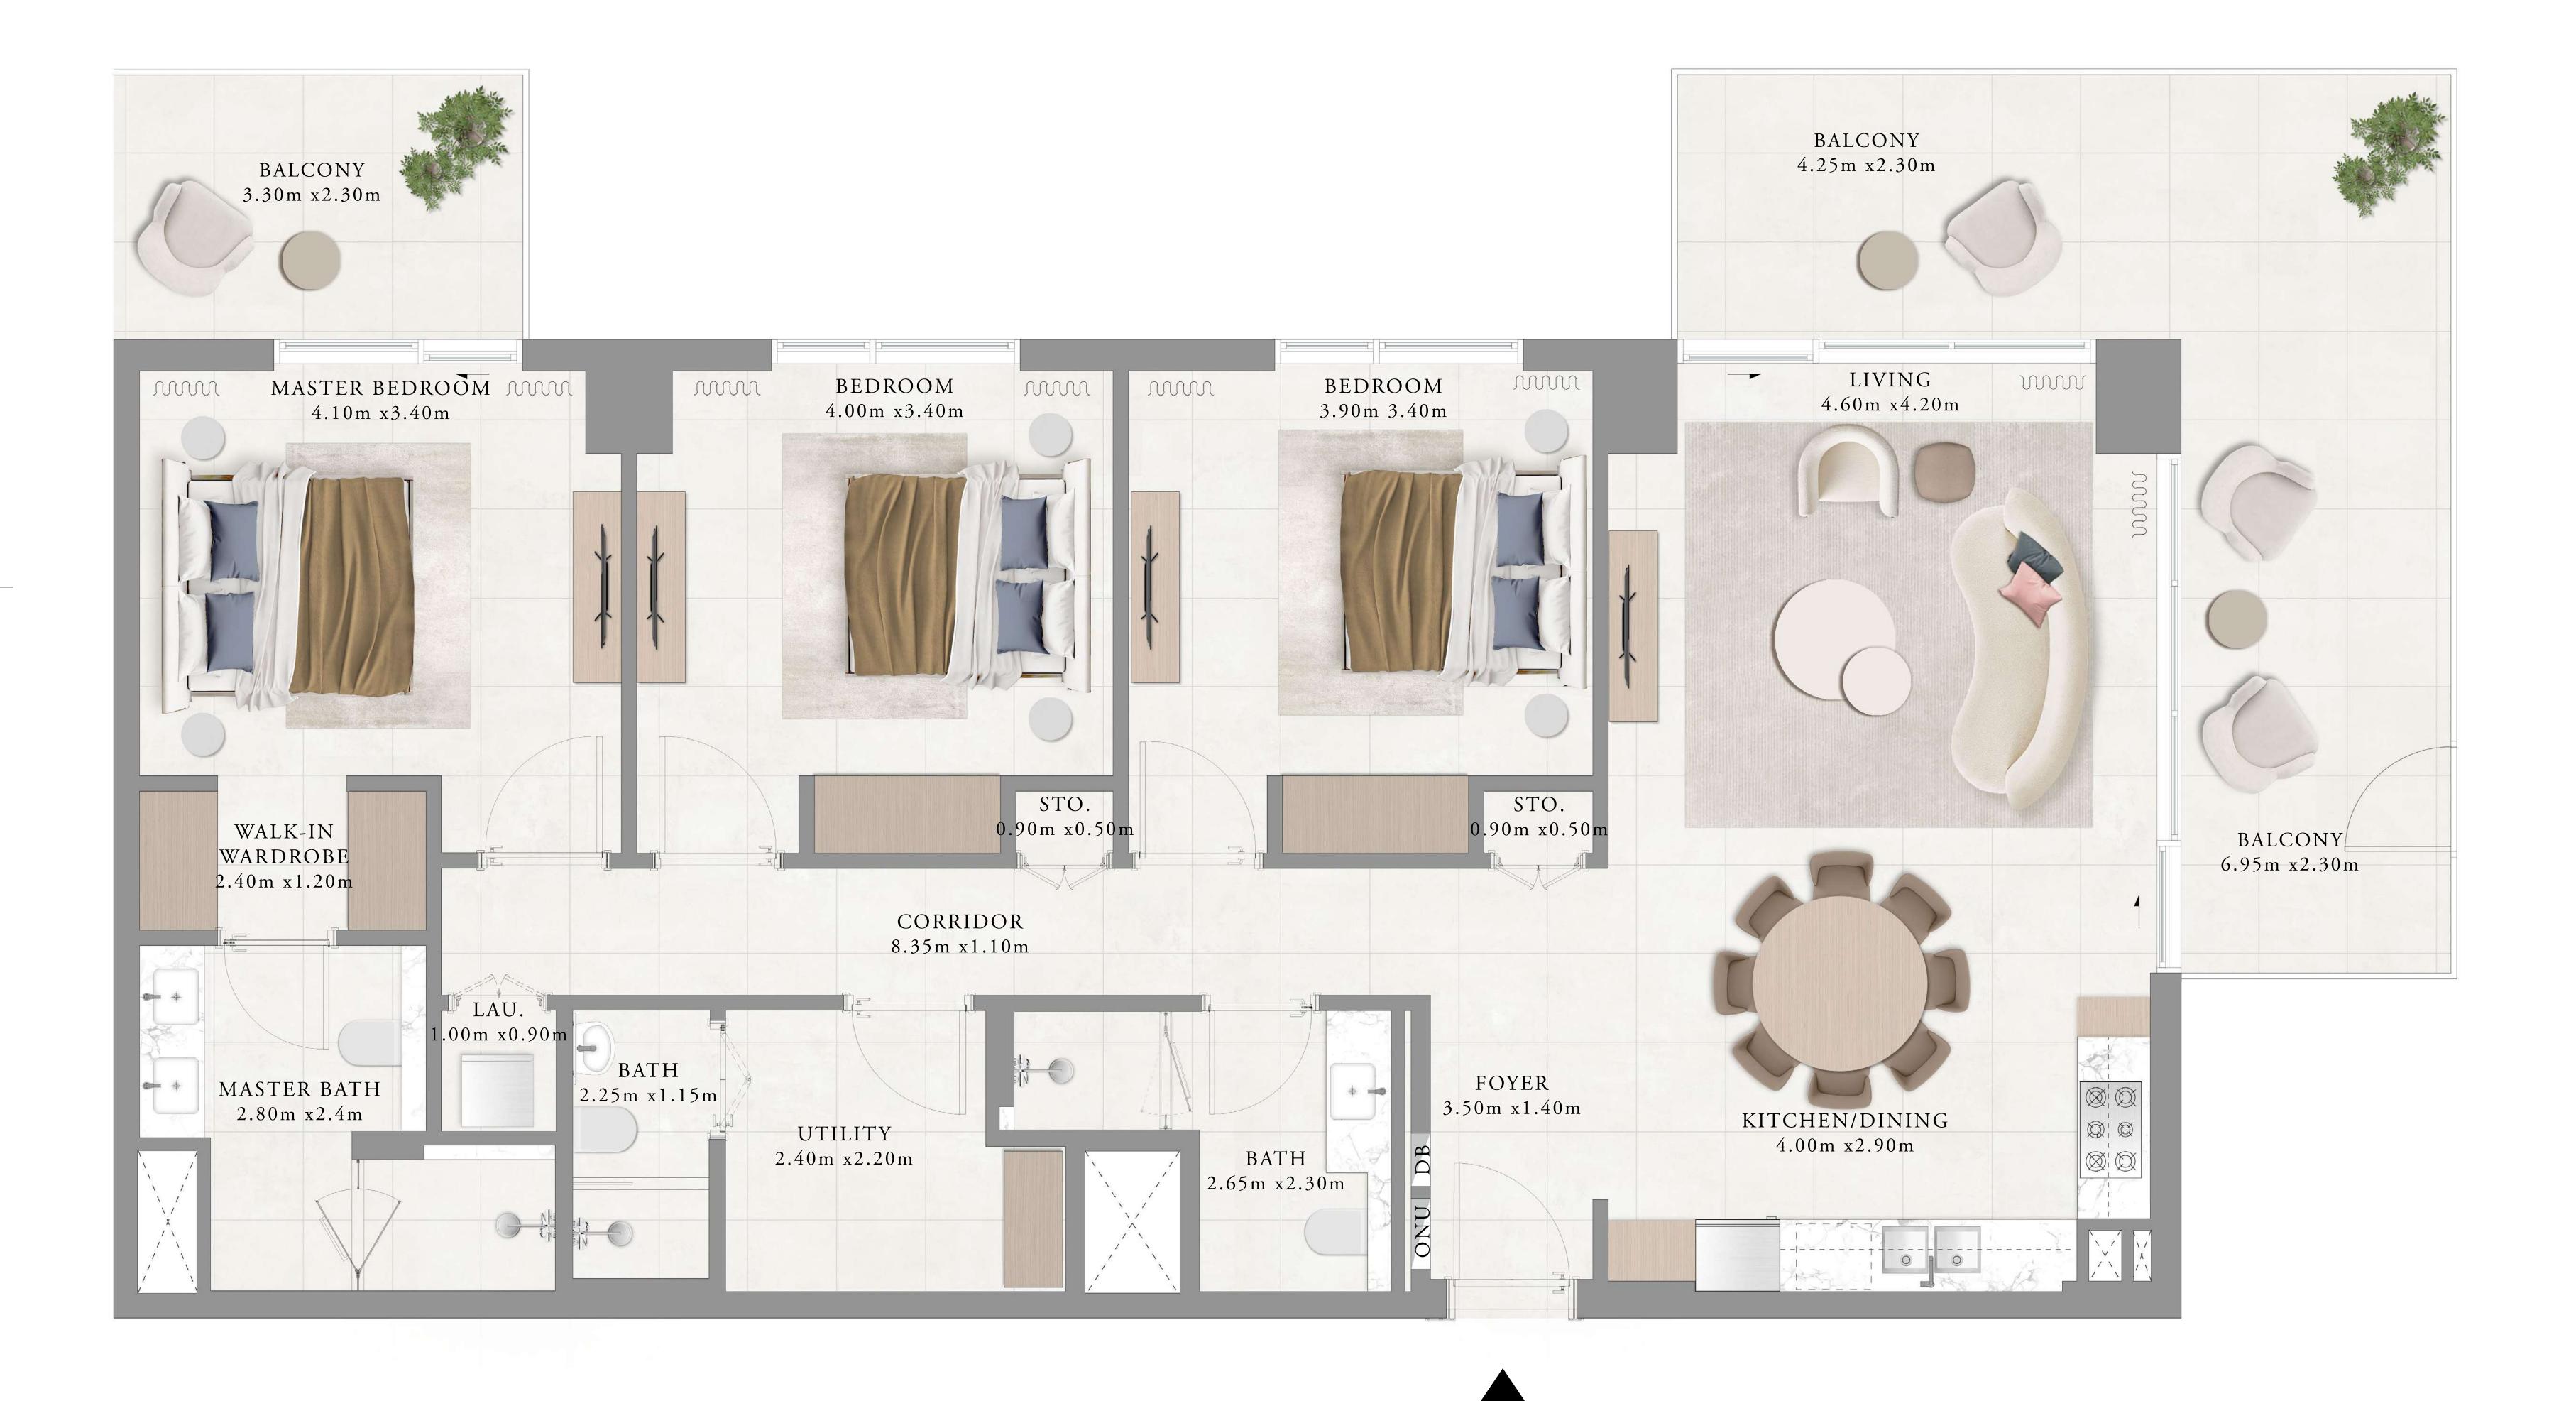

#### BUILDING 02 3 BEDROOM-1D

| UNITS        | 203,303,403,503, | 603,70 |
|--------------|------------------|--------|
|              |                  |        |
| SUITE AREA   | 134.94 SQ.M.     | 14     |
| BALCONY AREA | 18.23 SQ.M.      | 1      |
| TOTAL AREA   | 153.17 SQ.M.     | 164    |
|              |                  |        |

KEY PLAN

FLOOR PLAN 1. All dimensions are in imperial and metric, and measured from finish to finish excluding construction tolerances. 2. All materials, dimensions, and drawings are approximate only. 3. Information is subject to change without notice, at developer's absolute discretion. 4. Actual area may vary from the stated area. 5. Drawings not to scale. 6. All images used are for illustrative purposes only and do not represent the actual size, features, specifications, fittings, and furnishings. 7. The developer reserves the right to make revisions / alterations, at it's absolute discretion, without any liability whatsoever.

#### 03

452.48 SQ.FT.

196.23 SQ.FT.

648.71 SQ.FT.

LEVEL 6TH & 7TH

RASHID YACHTS & MARINA