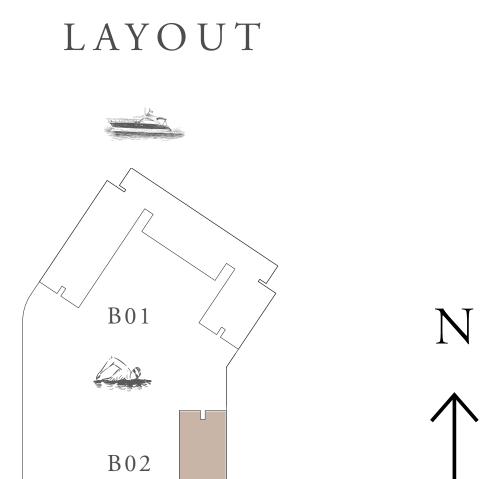

509

714.83 SQ.FT.

81.48 SQ.FT.

796.31 SQ.FT.

LAYOUT

RASHID YACHTS & MARINA

06

714.83 SQ.FT.

81.38 SQ.FT.

796.21 SQ.FT.

LAYOUT

RASHID YACHTS & MARINA