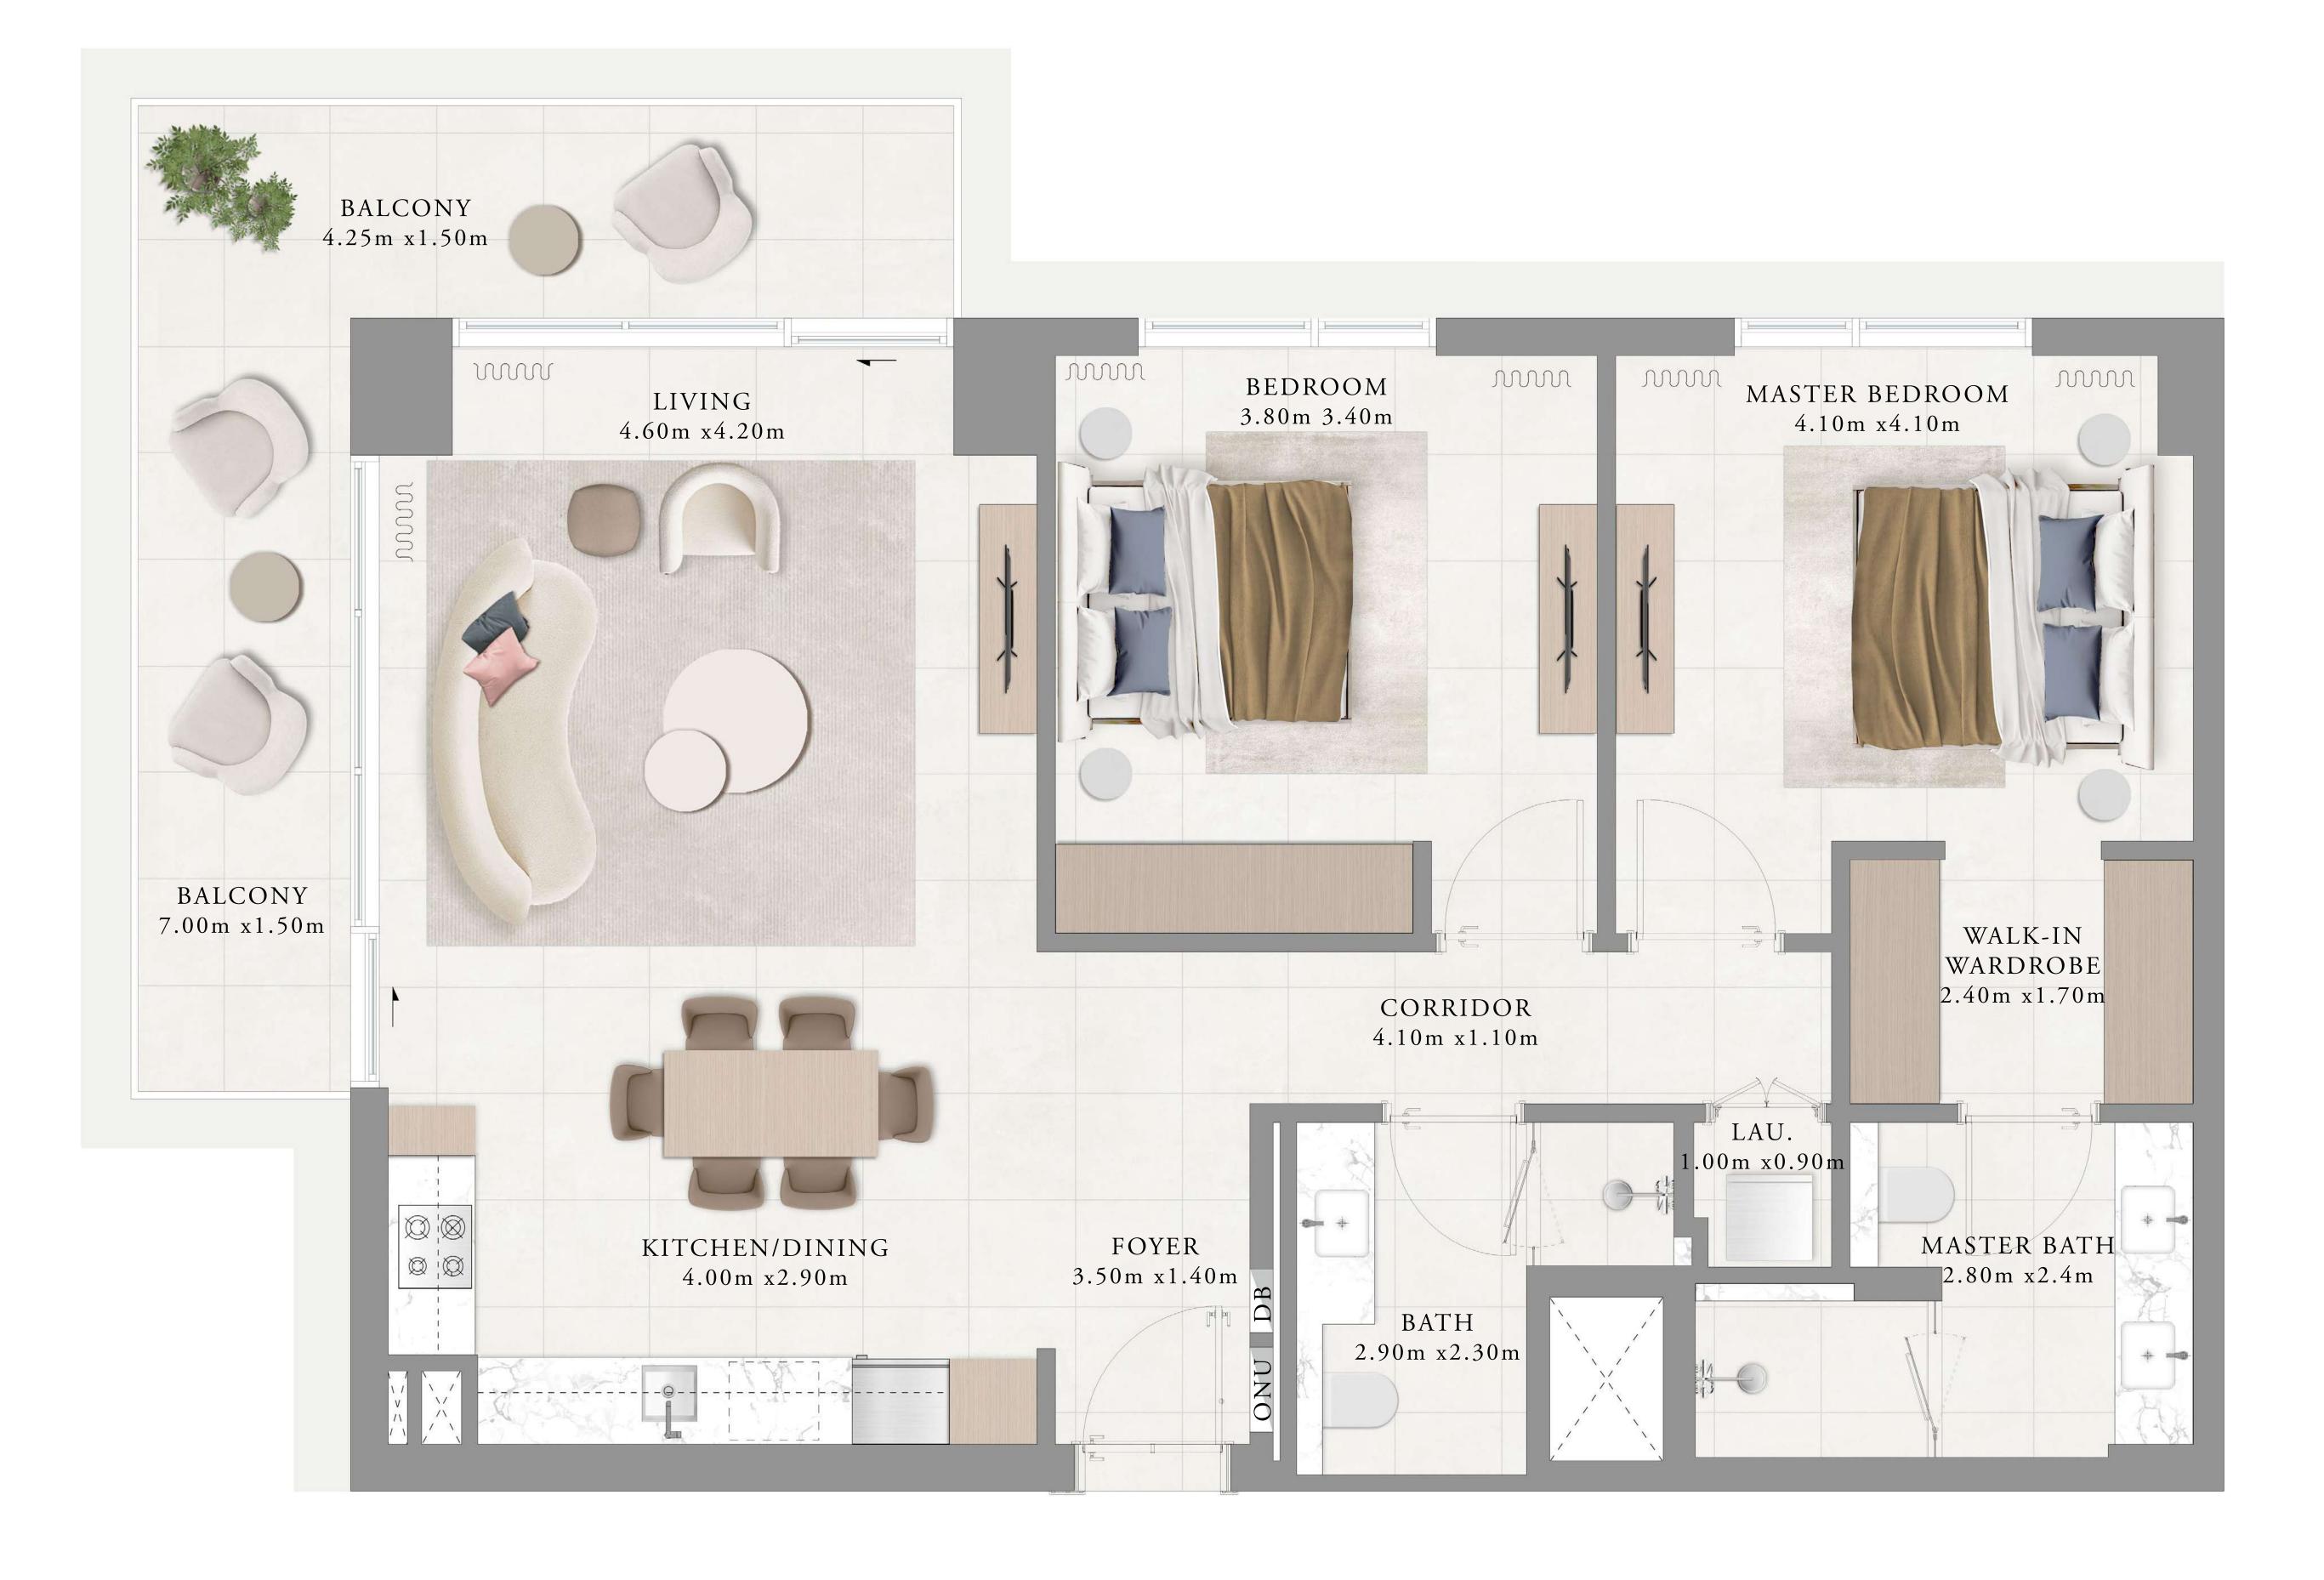

### BUILDING 02 1 BEDROOM-1A

| UNIT         | 101         |        |
|--------------|-------------|--------|
| SUITE AREA   | 65.40 SQ.M. | 703.96 |
| BALCONY AREA | 11.29 SQ.M. | 121.52 |
| TOTAL AREA   | 76.69 SQ.M. | 825.48 |
|              |             |        |

703.96 SQ.FT.

121.52 SQ.FT.

825.48 SQ.FT.

Ν

RASHID YACHTS & MARINA