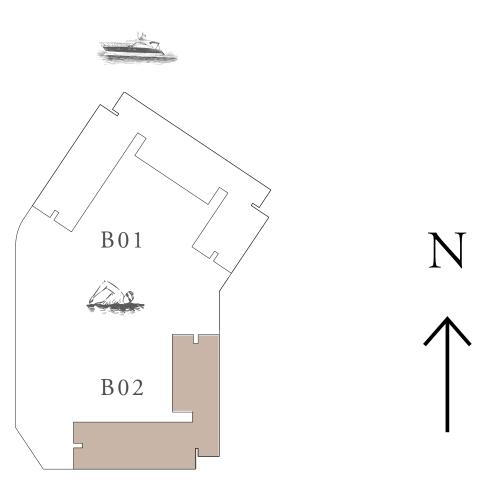

KEY PLAN

FIRST FLOOR LEVEL

FLOOR PLAN 1. All dimensions are in imperial and metric, and measured from finish to finish excluding construction tolerances. 2. All materials, dimensions, and drawings are approximate only. 3. Information is subject to change without notice, at developer's absolute discretion. 4. Actual area may vary from the stated area. 5. Drawings not to scale. 6. All images used are for illustrative purposes only and do not represent the actual size, features, specifications, fittings, and furnishings. 7. The developer reserves the right to make revisions / alterations, at it's absolute discretion, without any liability whatsoever.