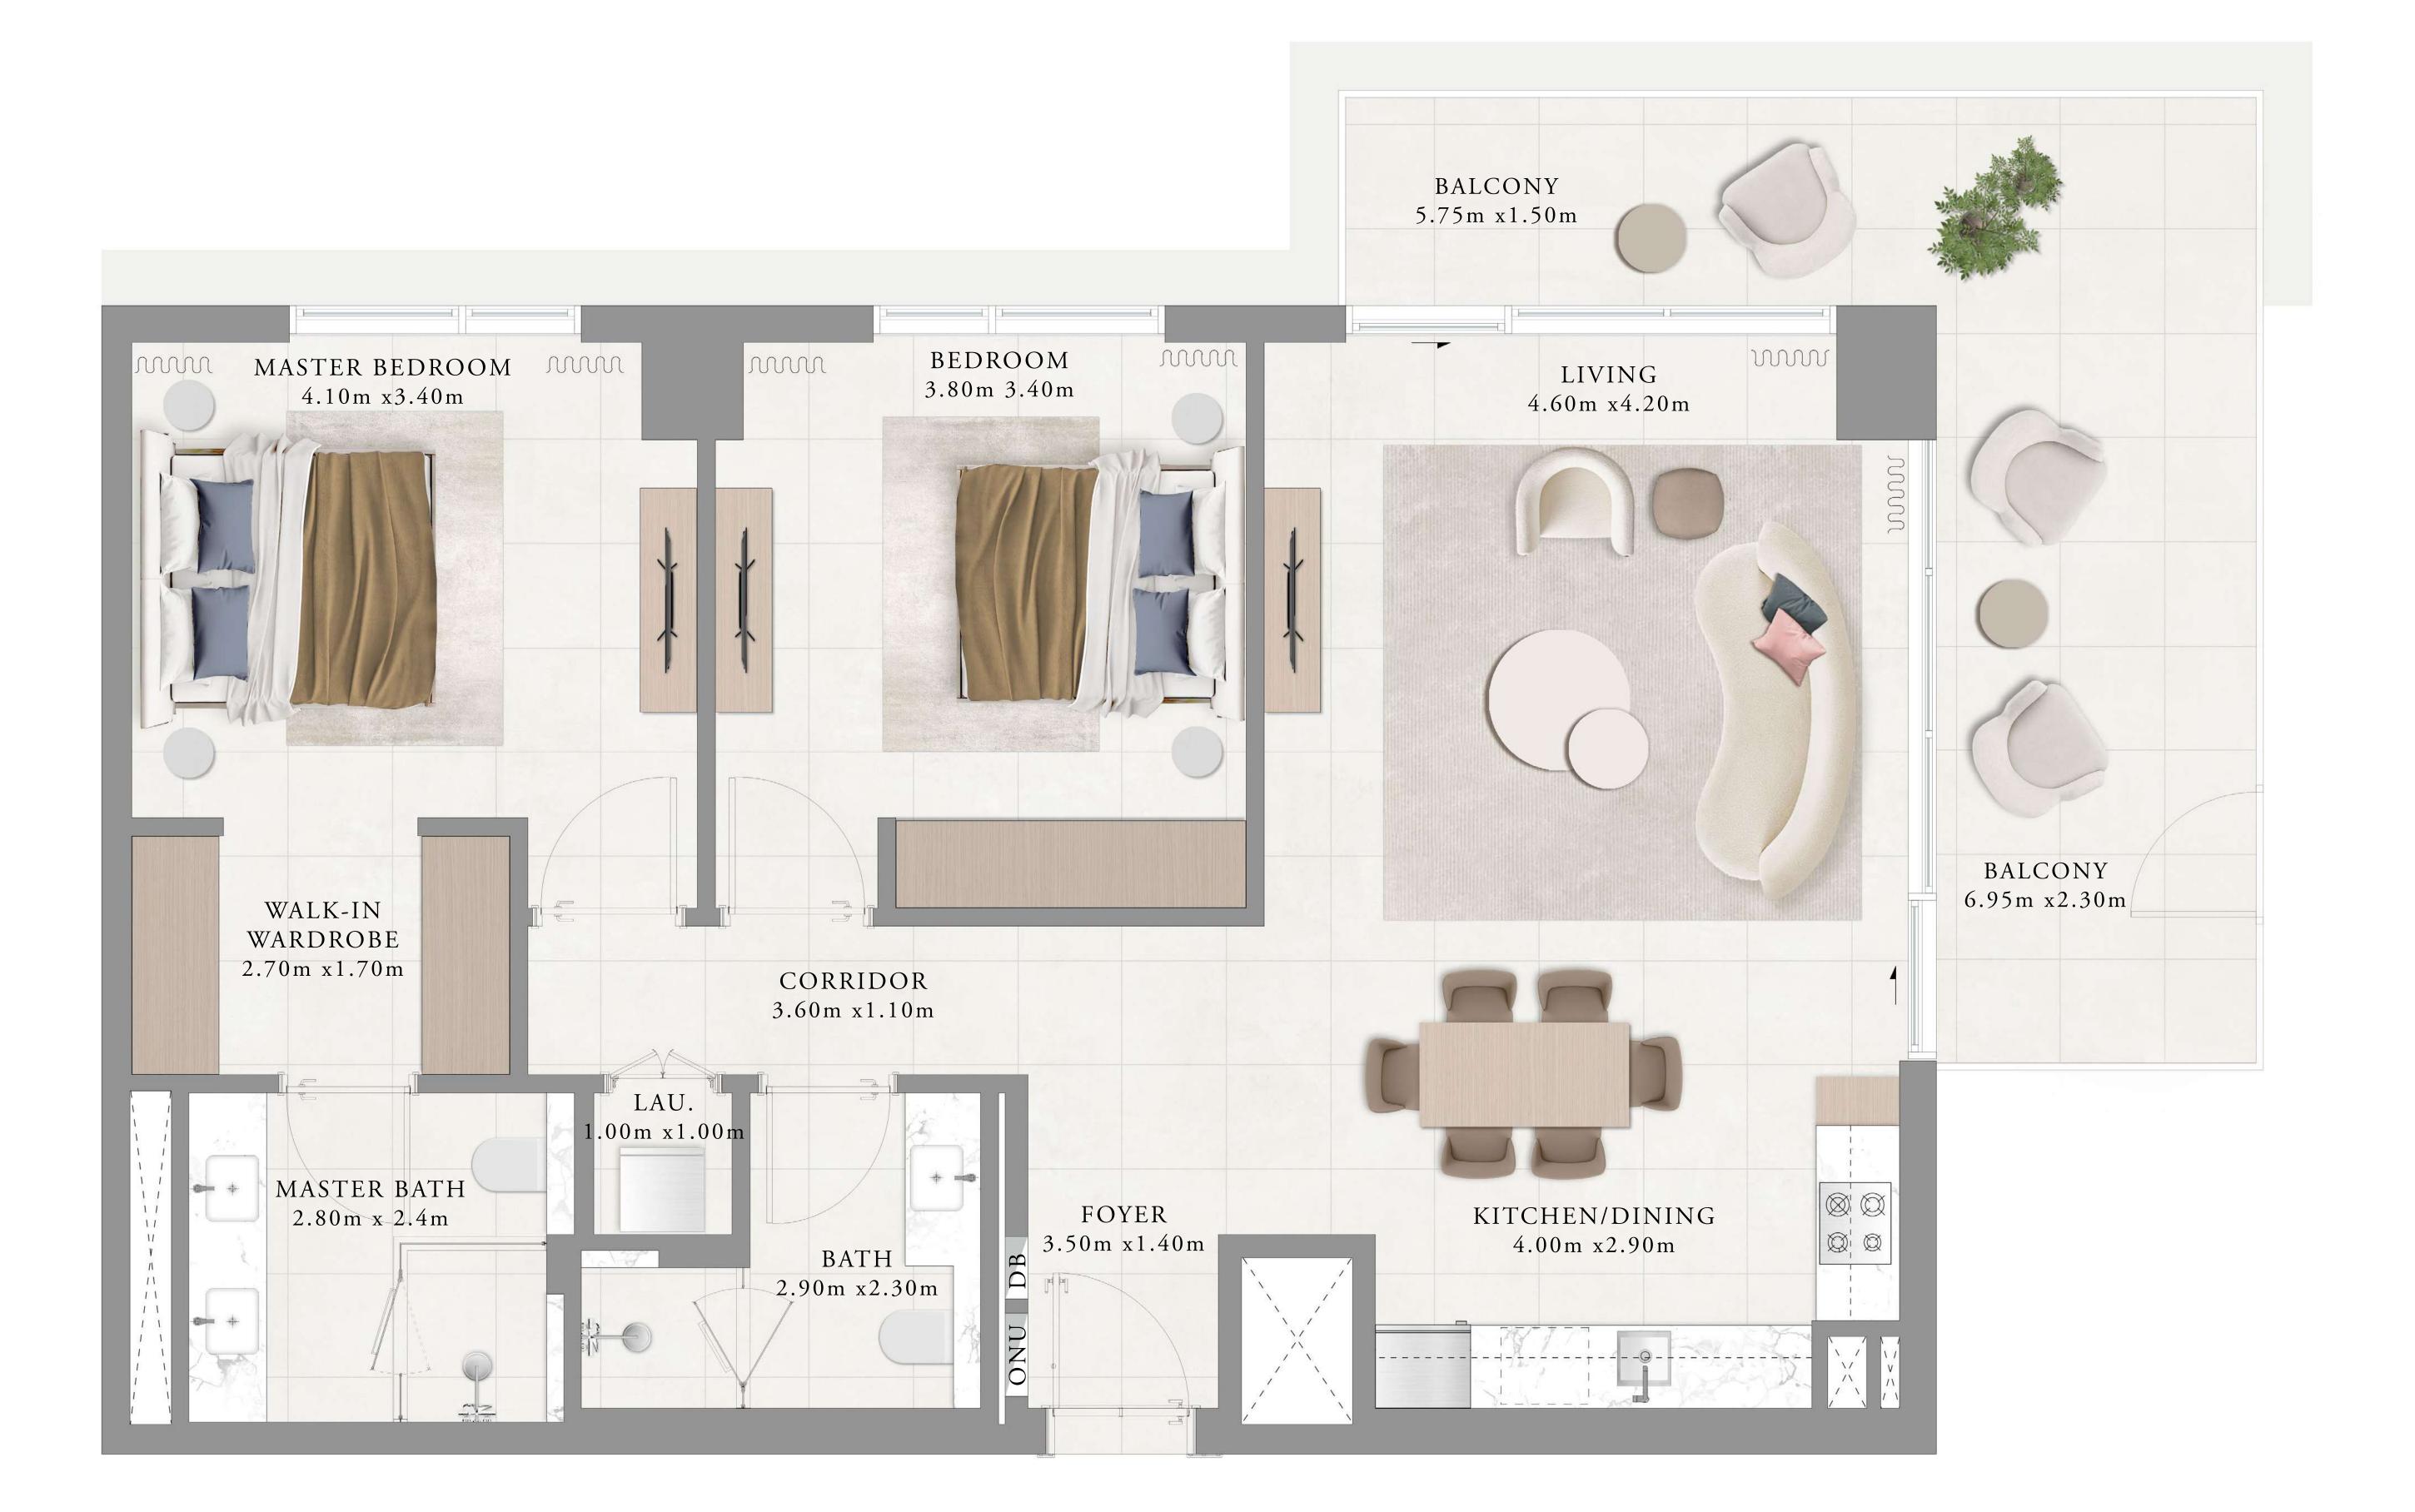

### BUILDING 02 1 BEDROOM-1A

| UNIT         | 101         |        |
|--------------|-------------|--------|
| SUITE AREA   | 65.40 SQ.M. | 703.96 |
| BALCONY AREA | 11.29 SQ.M. | 121.52 |
| TOTAL AREA   | 76.69 SQ.M. | 825.48 |
|              |             |        |

703.96 SQ.FT.

121.52 SQ.FT.

825.48 SQ.FT.

Ν

RASHID YACHTS & MARINA