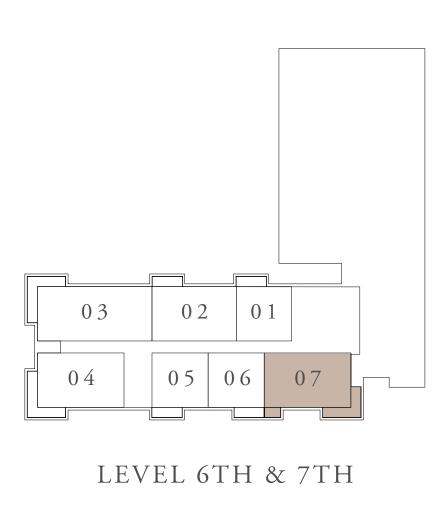

KEY PLAN

LEVEL 6TH & 7TH

FLOOR PLAN 1. All dimensions are in imperial and metric, and measured from finish to finish excluding construction tolerances. 2. All materials, dimensions, and drawings are approximate only. 3. Information is subject to change without notice, at developer's absolute discretion. 4. Actual area may vary from the stated area. 5. Drawings not to scale. 6. All images used are for illustrative purposes only and do not represent the actual size, features, specifications, fittings, and furnishings. 7. The developer reserves the right to make revisions / alterations, at it's absolute discretion, without any liability whatsoever.

06

714.83 SQ.FT.

81.38 SQ.FT.

796.21 SQ.FT.

LAYOUT

RASHID YACHTS & MARINA