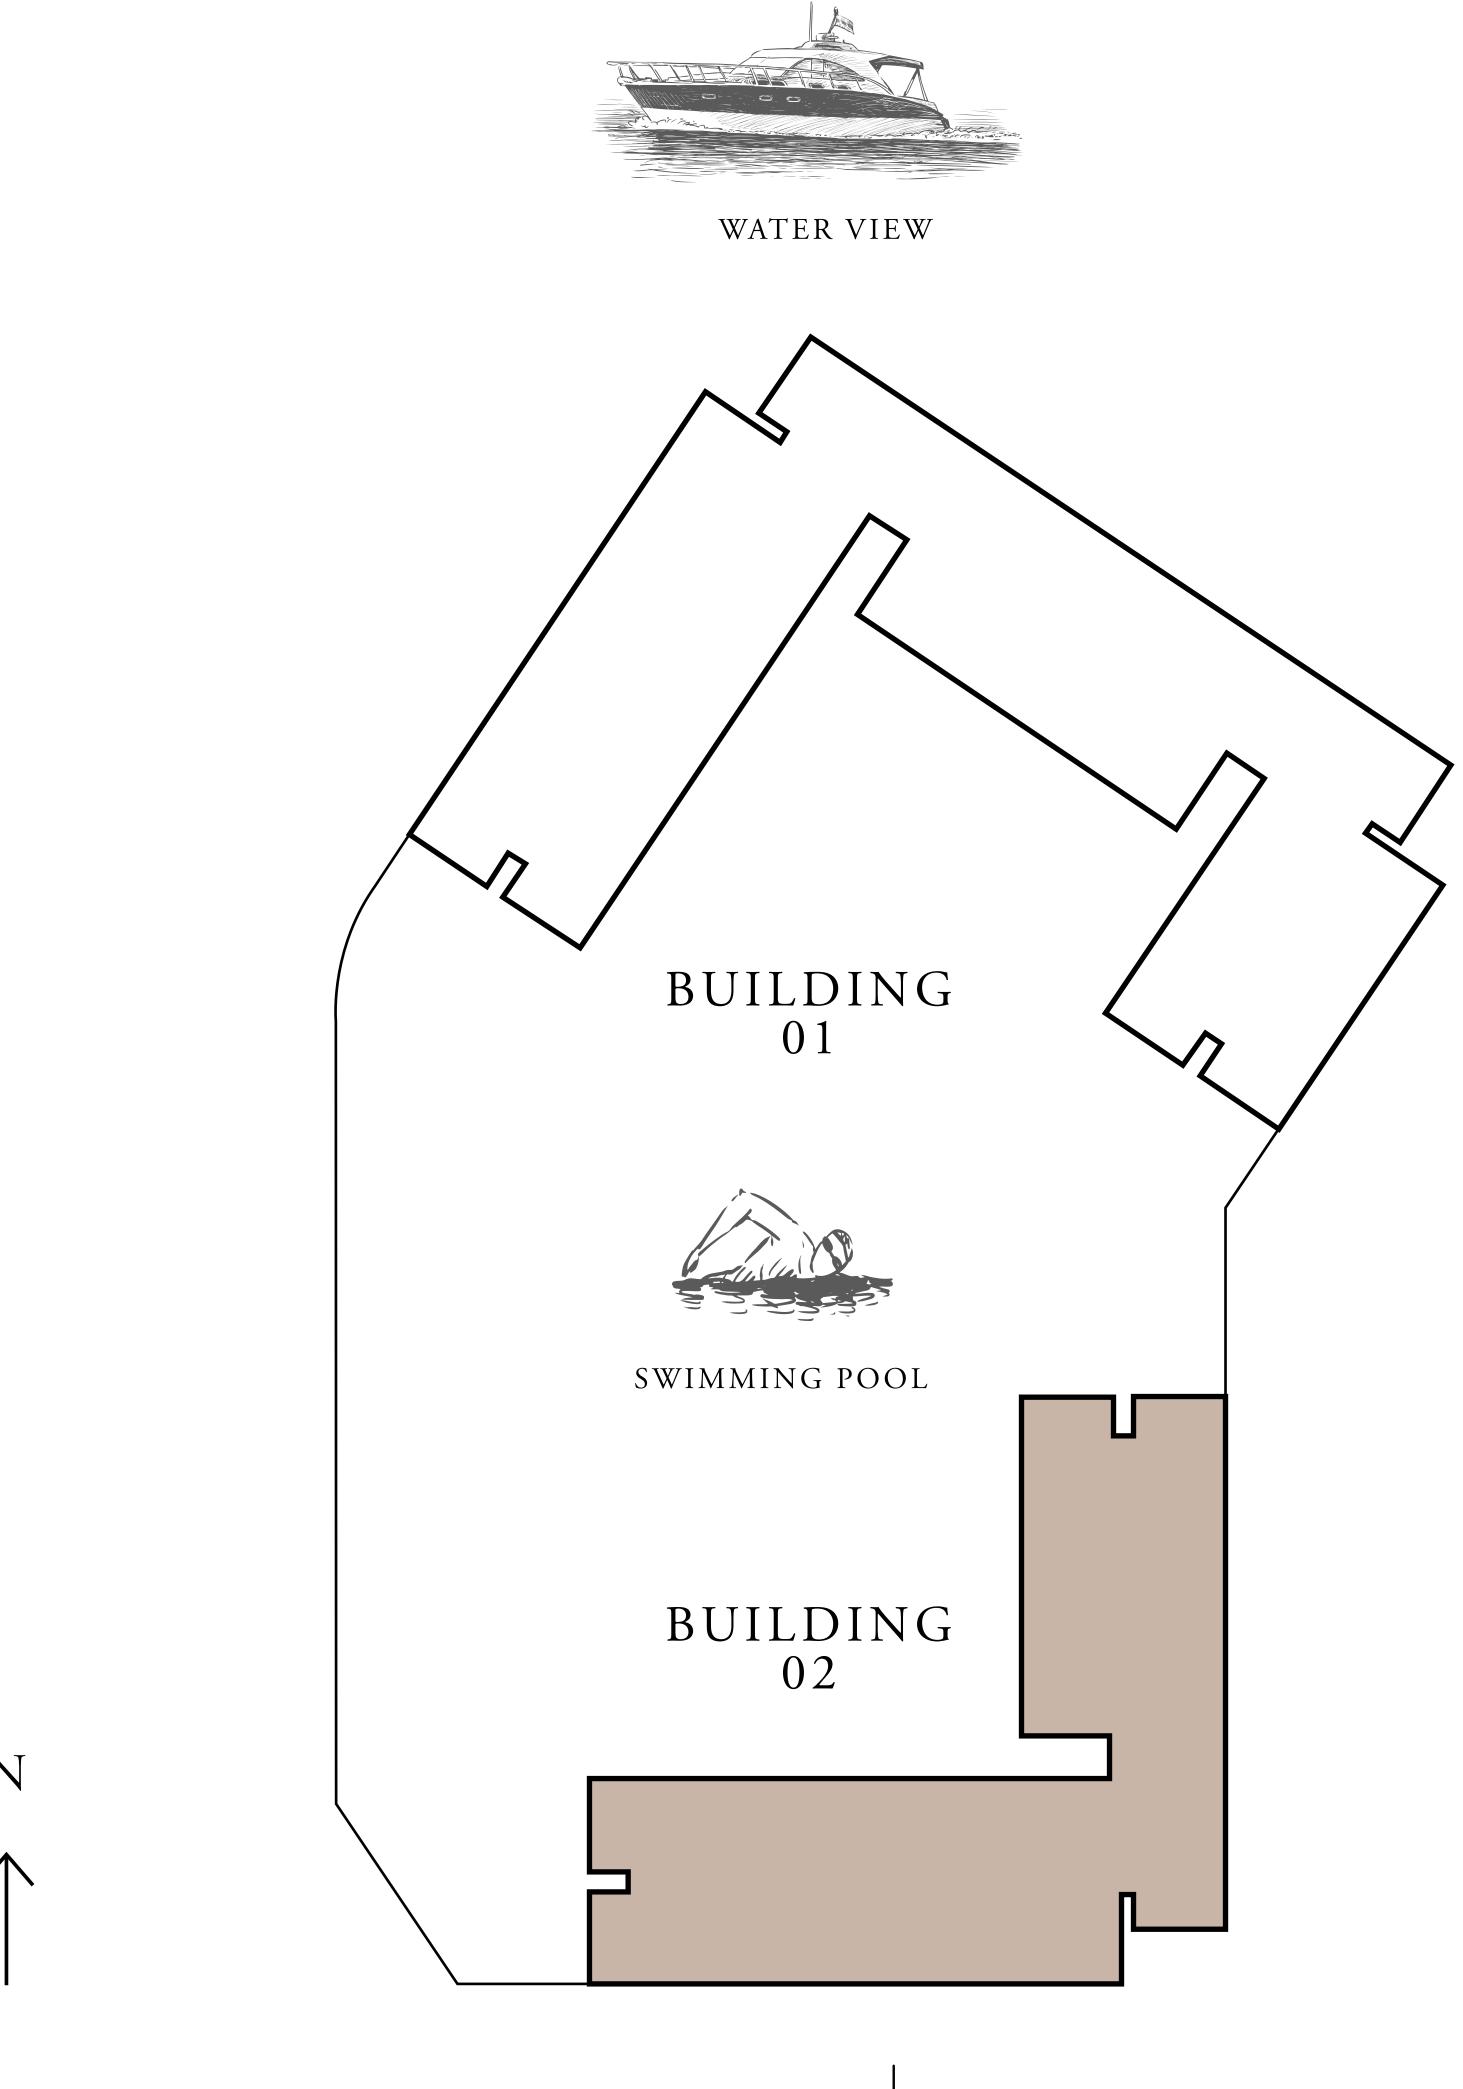

# OCEAN COVE RASHID YACHTS & MARINA

FLOOR PLAN

RASHID YACHTS & MARINA

KEY PLAN

FIRST FLOOR LEVEL

FLOOR PLAN 1. All dimensions are in imperial and metric, and measured from finish to finish excluding construction tolerances. 2. All materials, dimensions, and drawings are approximate only. 3. Information is subject to change without notice, at developer's absolute discretion. 4. Actual area may vary from the stated area. 5. Drawings not to scale. 6. All images used are for illustrative purposes only and do not represent the actual size, features, specifications, fittings, and furnishings. 7. The developer reserves the right to make revisions / alterations, at it's absolute discretion, without any liability whatsoever.