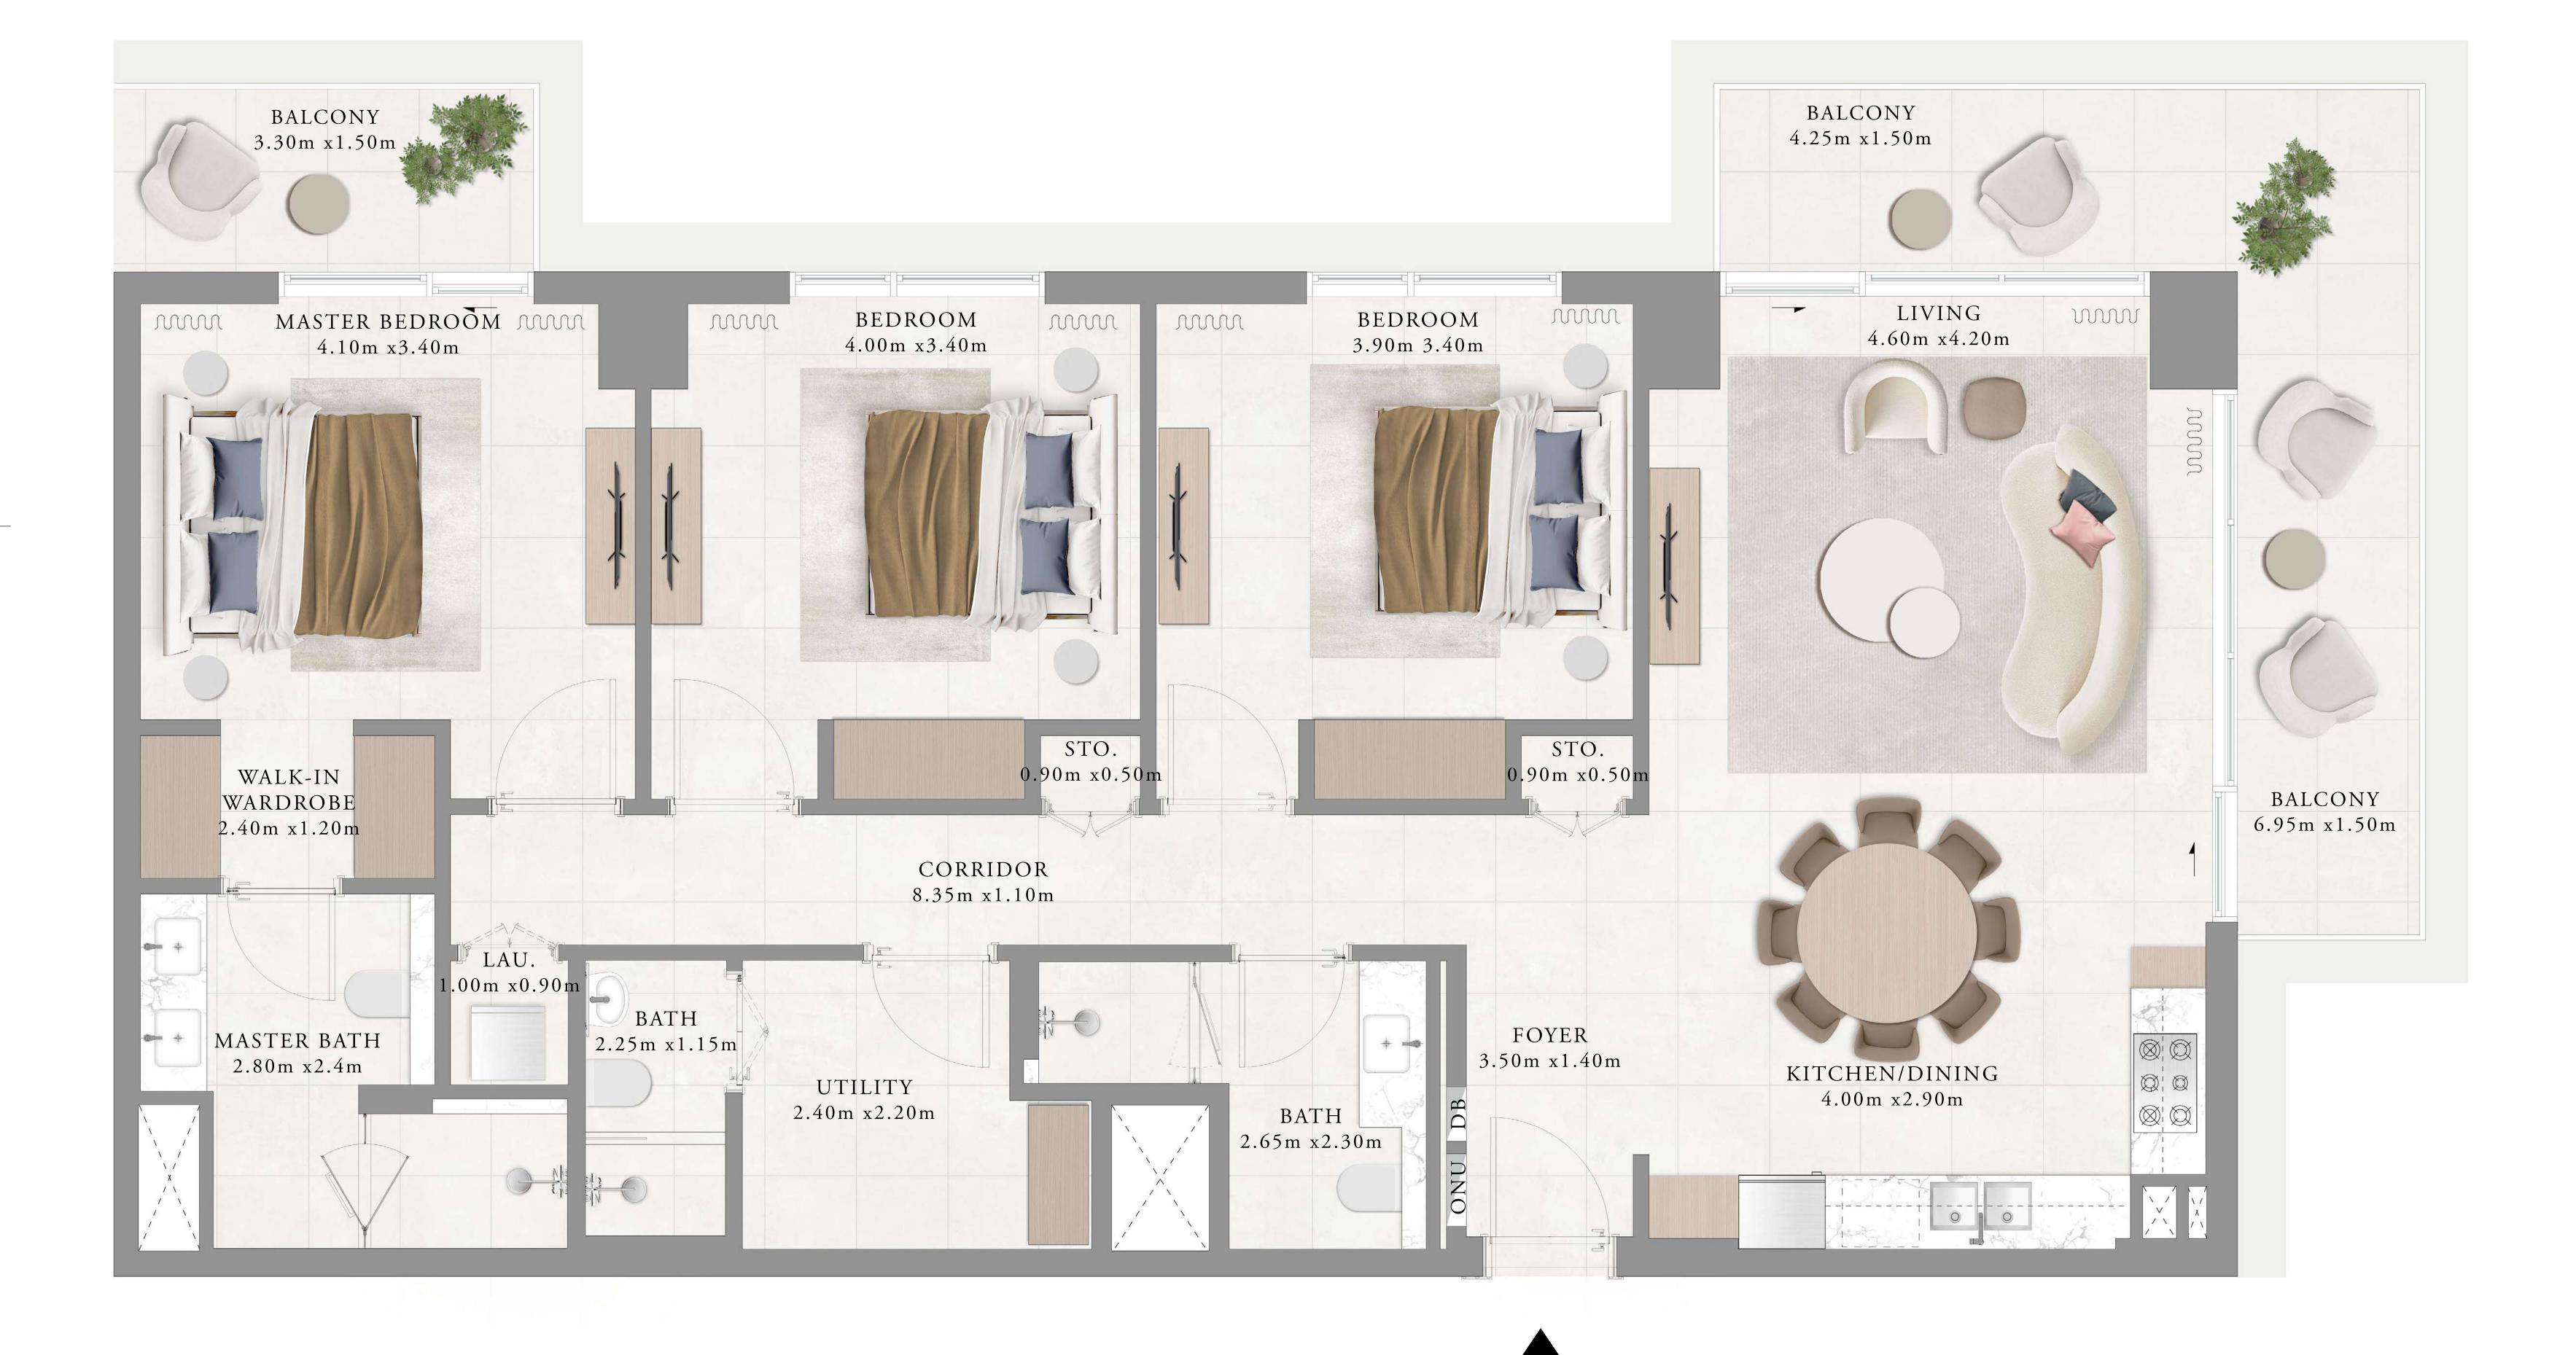

KEY PLAN

FIRST FLOOR LEVEL

FLOOR PLAN 1. All dimensions are in imperial and metric, and measured from finish to finish excluding construction tolerances. 2. All materials, dimensions, and drawings are approximate only. 3. Information is subject to change without notice, at developer's absolute discretion. 4. Actual area may vary from the stated area. 5. Drawings not to scale. 6. All images used are for illustrative purposes only and do not represent the actual size, features, specifications, fittings, and furnishings. 7. The developer reserves the right to make revisions / alterations, at it's absolute discretion, without any liability whatsoever.