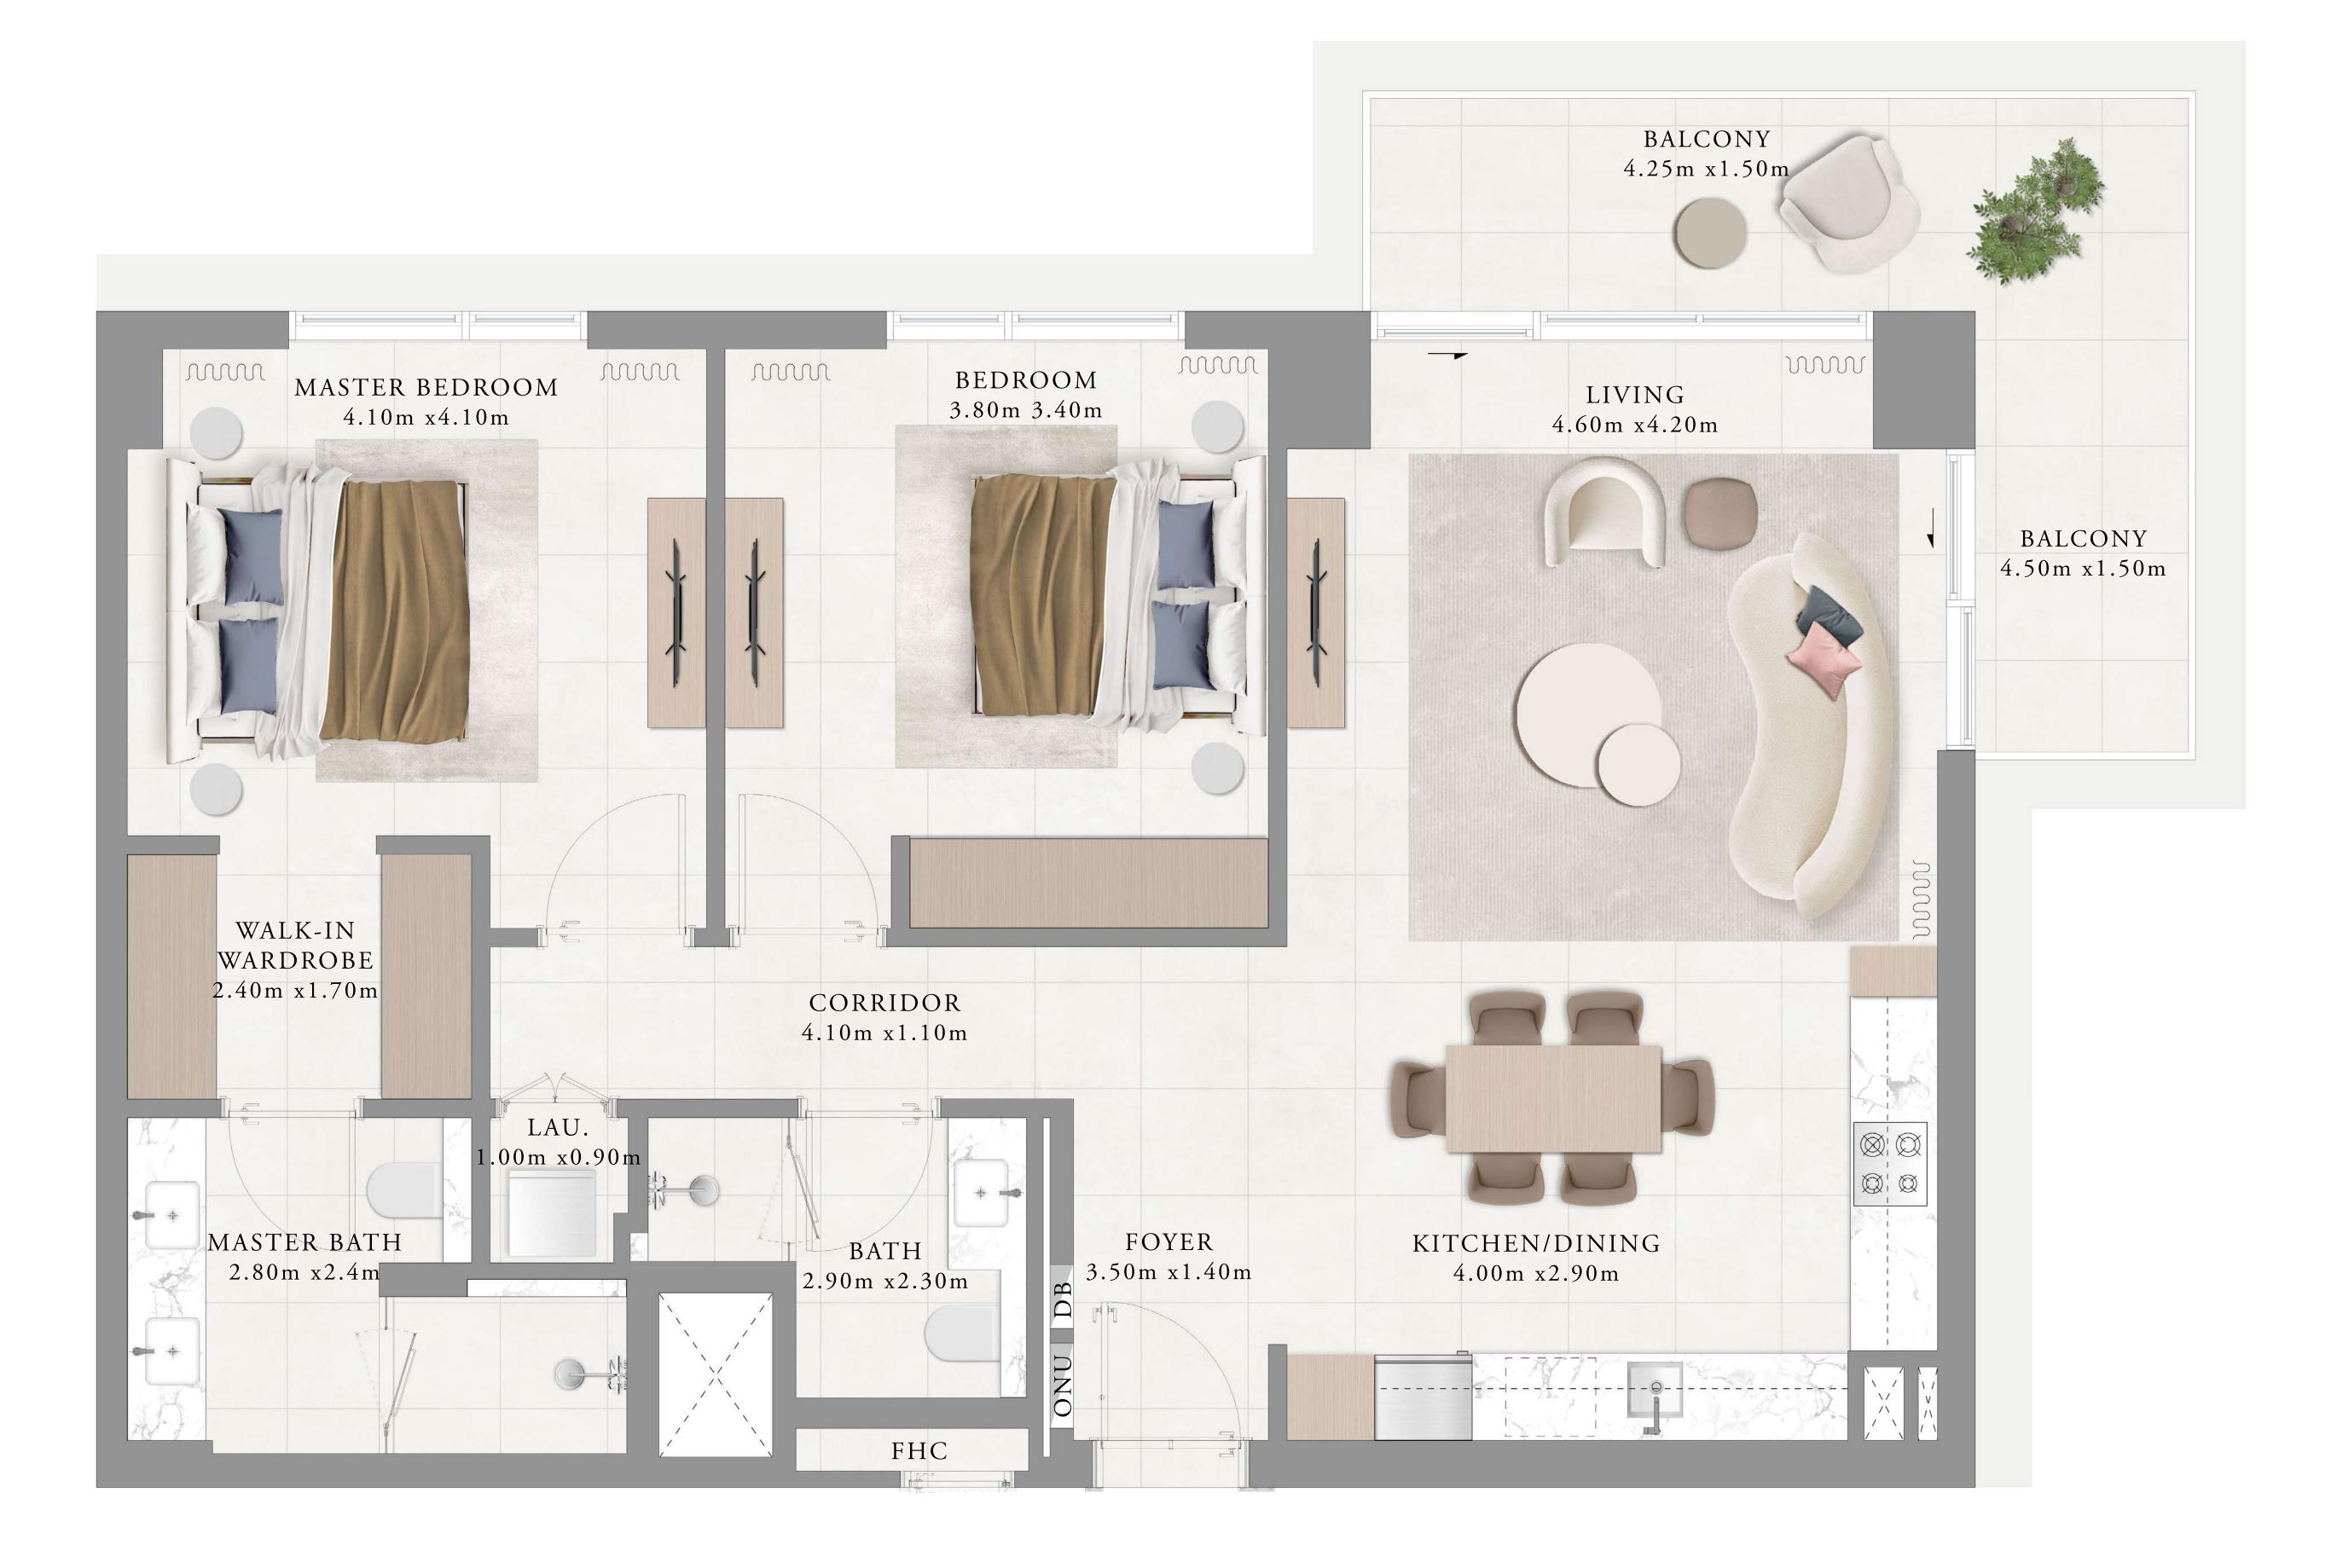

### BUILDING 02 1 BEDROOM-1A

| UNIT         | 101         |        |
|--------------|-------------|--------|
| SUITE AREA   | 65.40 SQ.M. | 703.96 |
| BALCONY AREA | 11.29 SQ.M. | 121.52 |
| TOTAL AREA   | 76.69 SQ.M. | 825.48 |
|              |             |        |

KEY PLAN

FIRST FLOOR LEVEL

FLOOR PLAN 1. All dimensions are in imperial and metric, and measured from finish to finish excluding construction tolerances. 2. All materials, dimensions, and drawings are approximate only. 3. Information is subject to change without notice, at developer's absolute discretion. 4. Actual area may vary from the stated area. 5. Drawings not to scale. 6. All images used are for illustrative purposes only and do not represent the actual size, features, specifications, fittings, and furnishings. 7. The developer reserves the right to make revisions / alterations, at it's absolute discretion, without any liability whatsoever.

703.96 SQ.FT.

121.52 SQ.FT.

825.48 SQ.FT.

Ν

RASHID YACHTS & MARINA