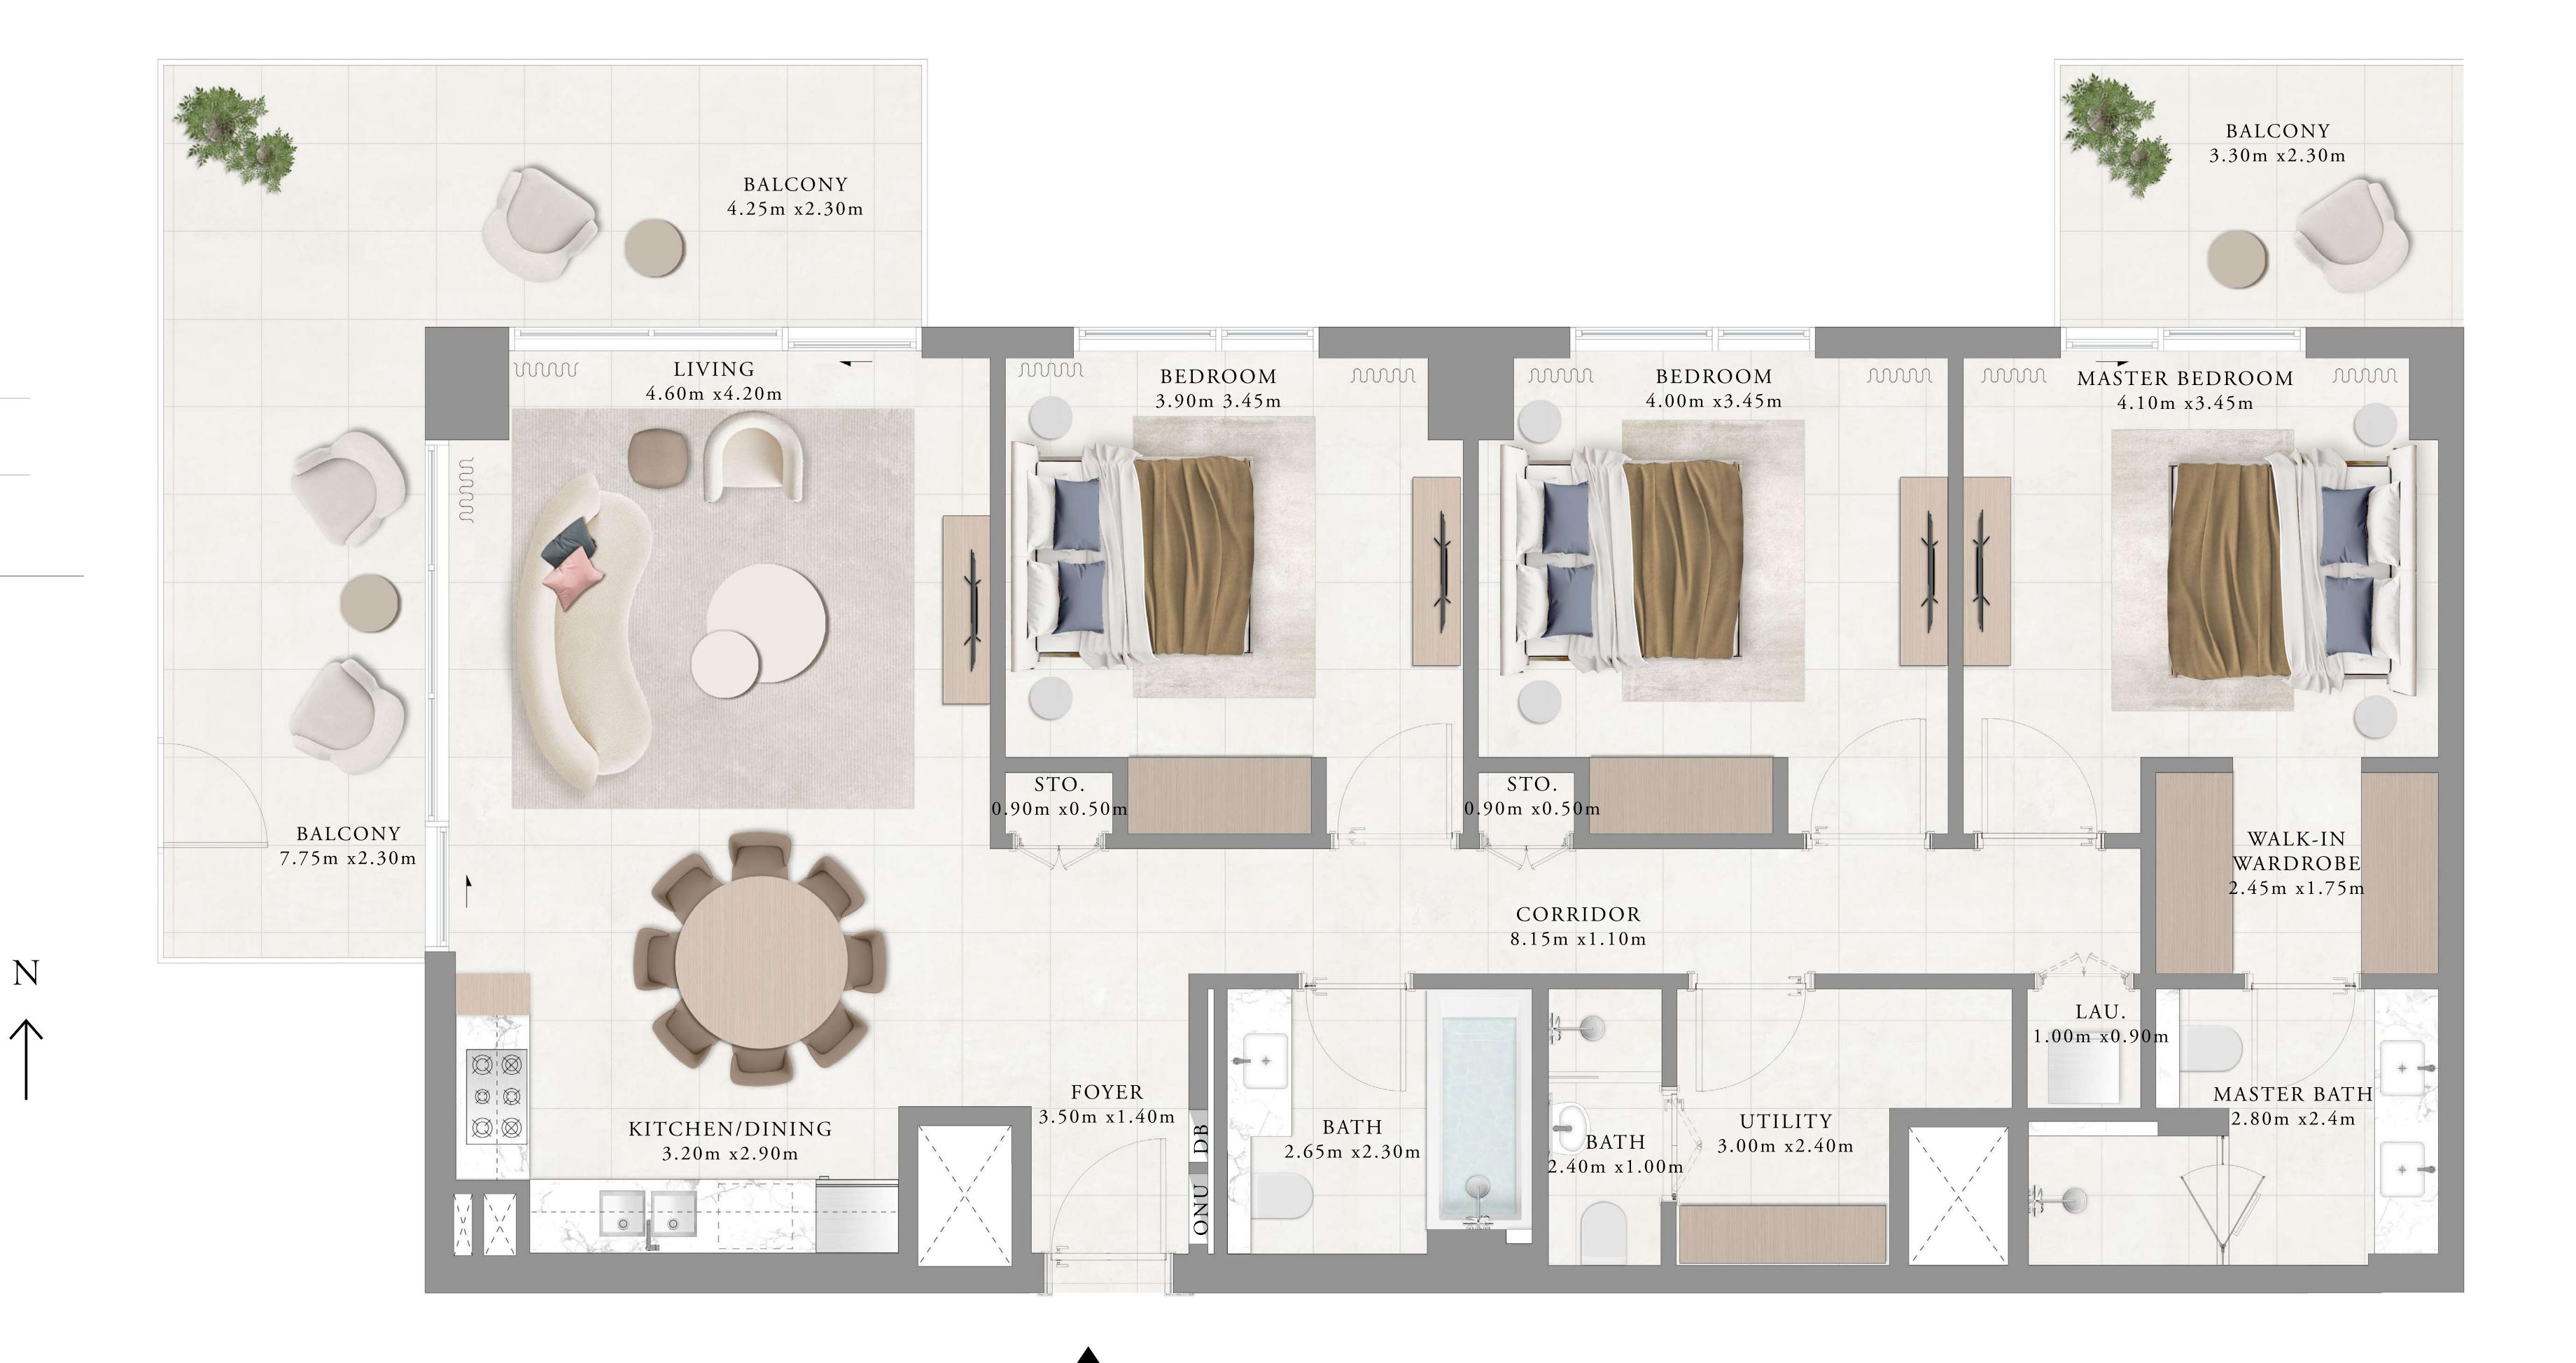

### BUILDING 02 BEDROOM-1D

| UNITS        | 105,205,305,405,50 | 5,605, |
|--------------|--------------------|--------|
|              |                    |        |
| SUITE AREA   | 67.14 SQ.M.        | 72     |
| BALCONY AREA | 07.61 SQ.M.        | 8      |
| TOTAL AREA   | 74.75 SQ.M.        | 80     |
|              |                    |        |

LEVEL 2ND TO 5TH

| 1 2 | | 1 ' FIRST FLOOR LEVEL

FLOOR PLAN 1. All dimensions are in imperial and metric, and measured from finish to finish excluding construction tolerances. 2. All materials, dimensions, and drawings are approximate only. 3. Information is subject to change without notice, at developer's absolute discretion. 4. Actual area may vary from the stated area. 5. Drawings not to scale. 6. All images used are for illustrative purposes only and do not represent the actual size, features, specifications, fittings, and furnishings. 7. The developer reserves the right to make revisions / alterations, at it's absolute discretion, without any liability whatsoever.

5,705

722.69 SQ.FT.

81.91 SQ.FT.

304.60 SQ.FT.

LAYOUT Ν

LEVEL 6TH & 7TH

RASHID YACHTS & MARINA