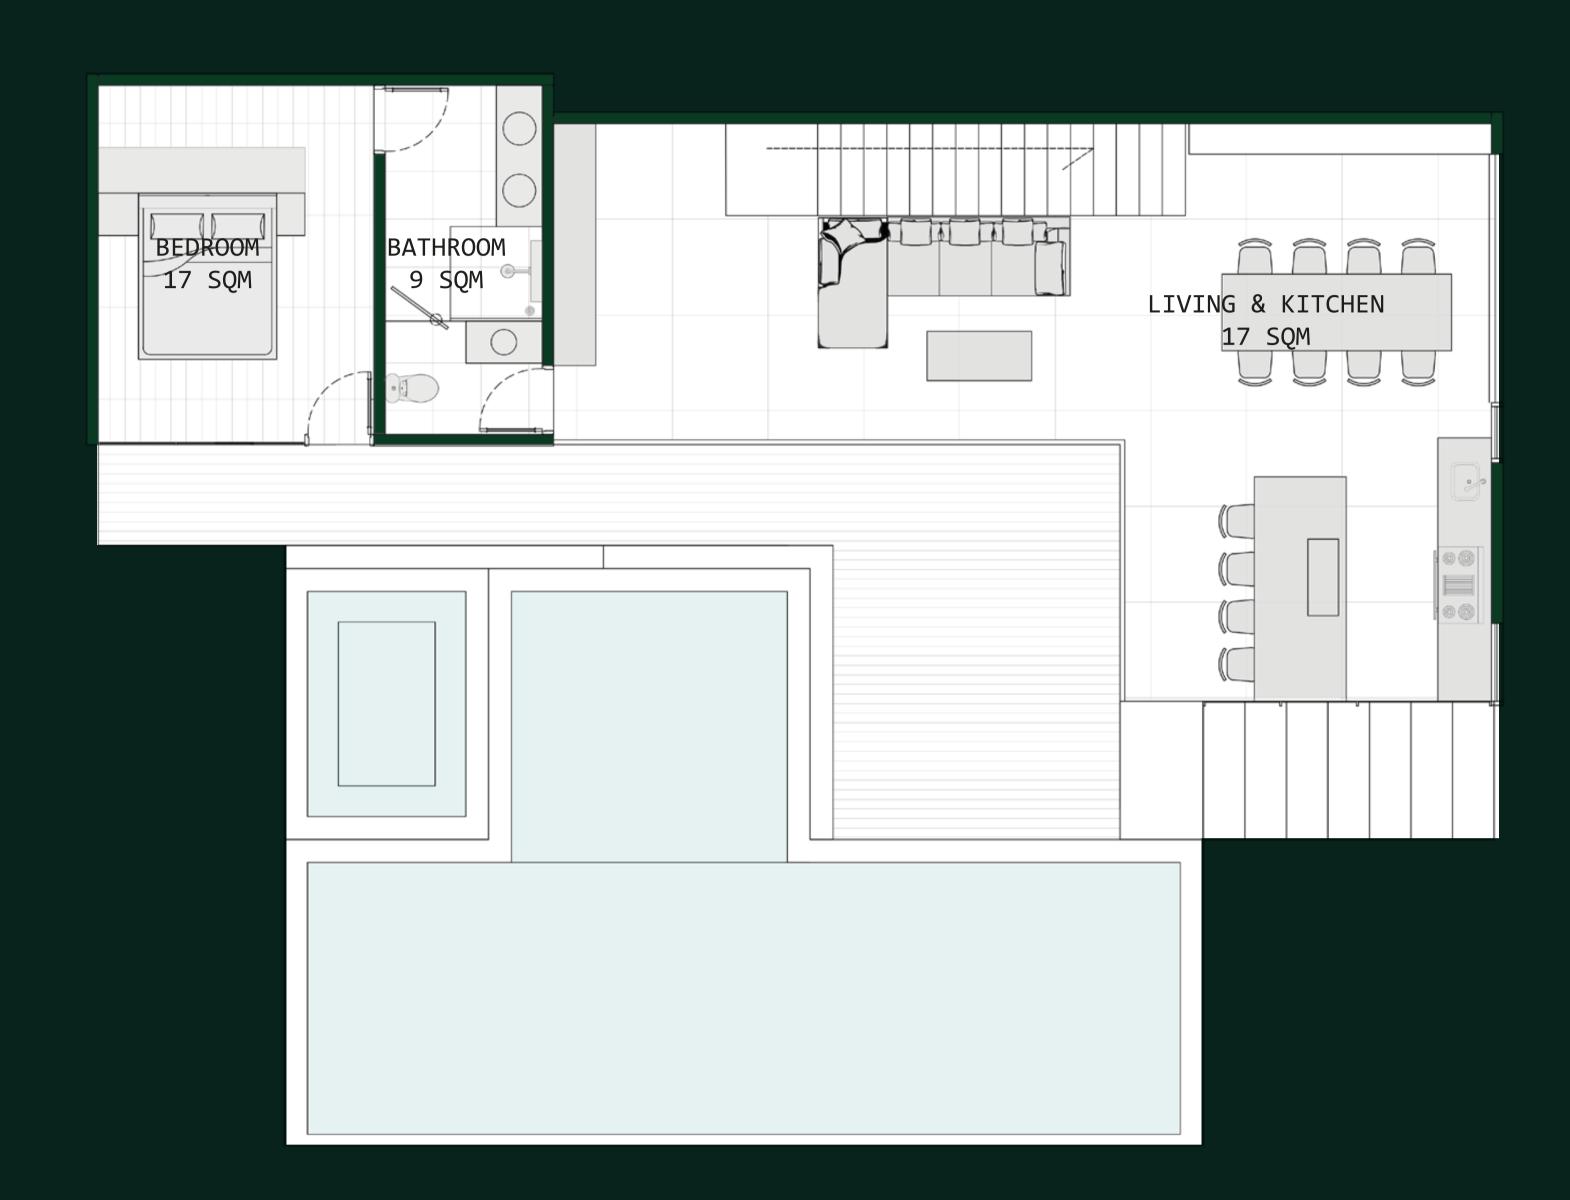

### Ground Floor

Feel right at home from the moment you walk in with an ultra-modern architecture designed to delight you every step of the way. Puri Sidem offers spacious 349 sq m 3-bedroom contemporary two-storey villas, with private pool & jacuzzi. Every single detail has been taken into consideration when it comes to the quality of building materials used to create your home.