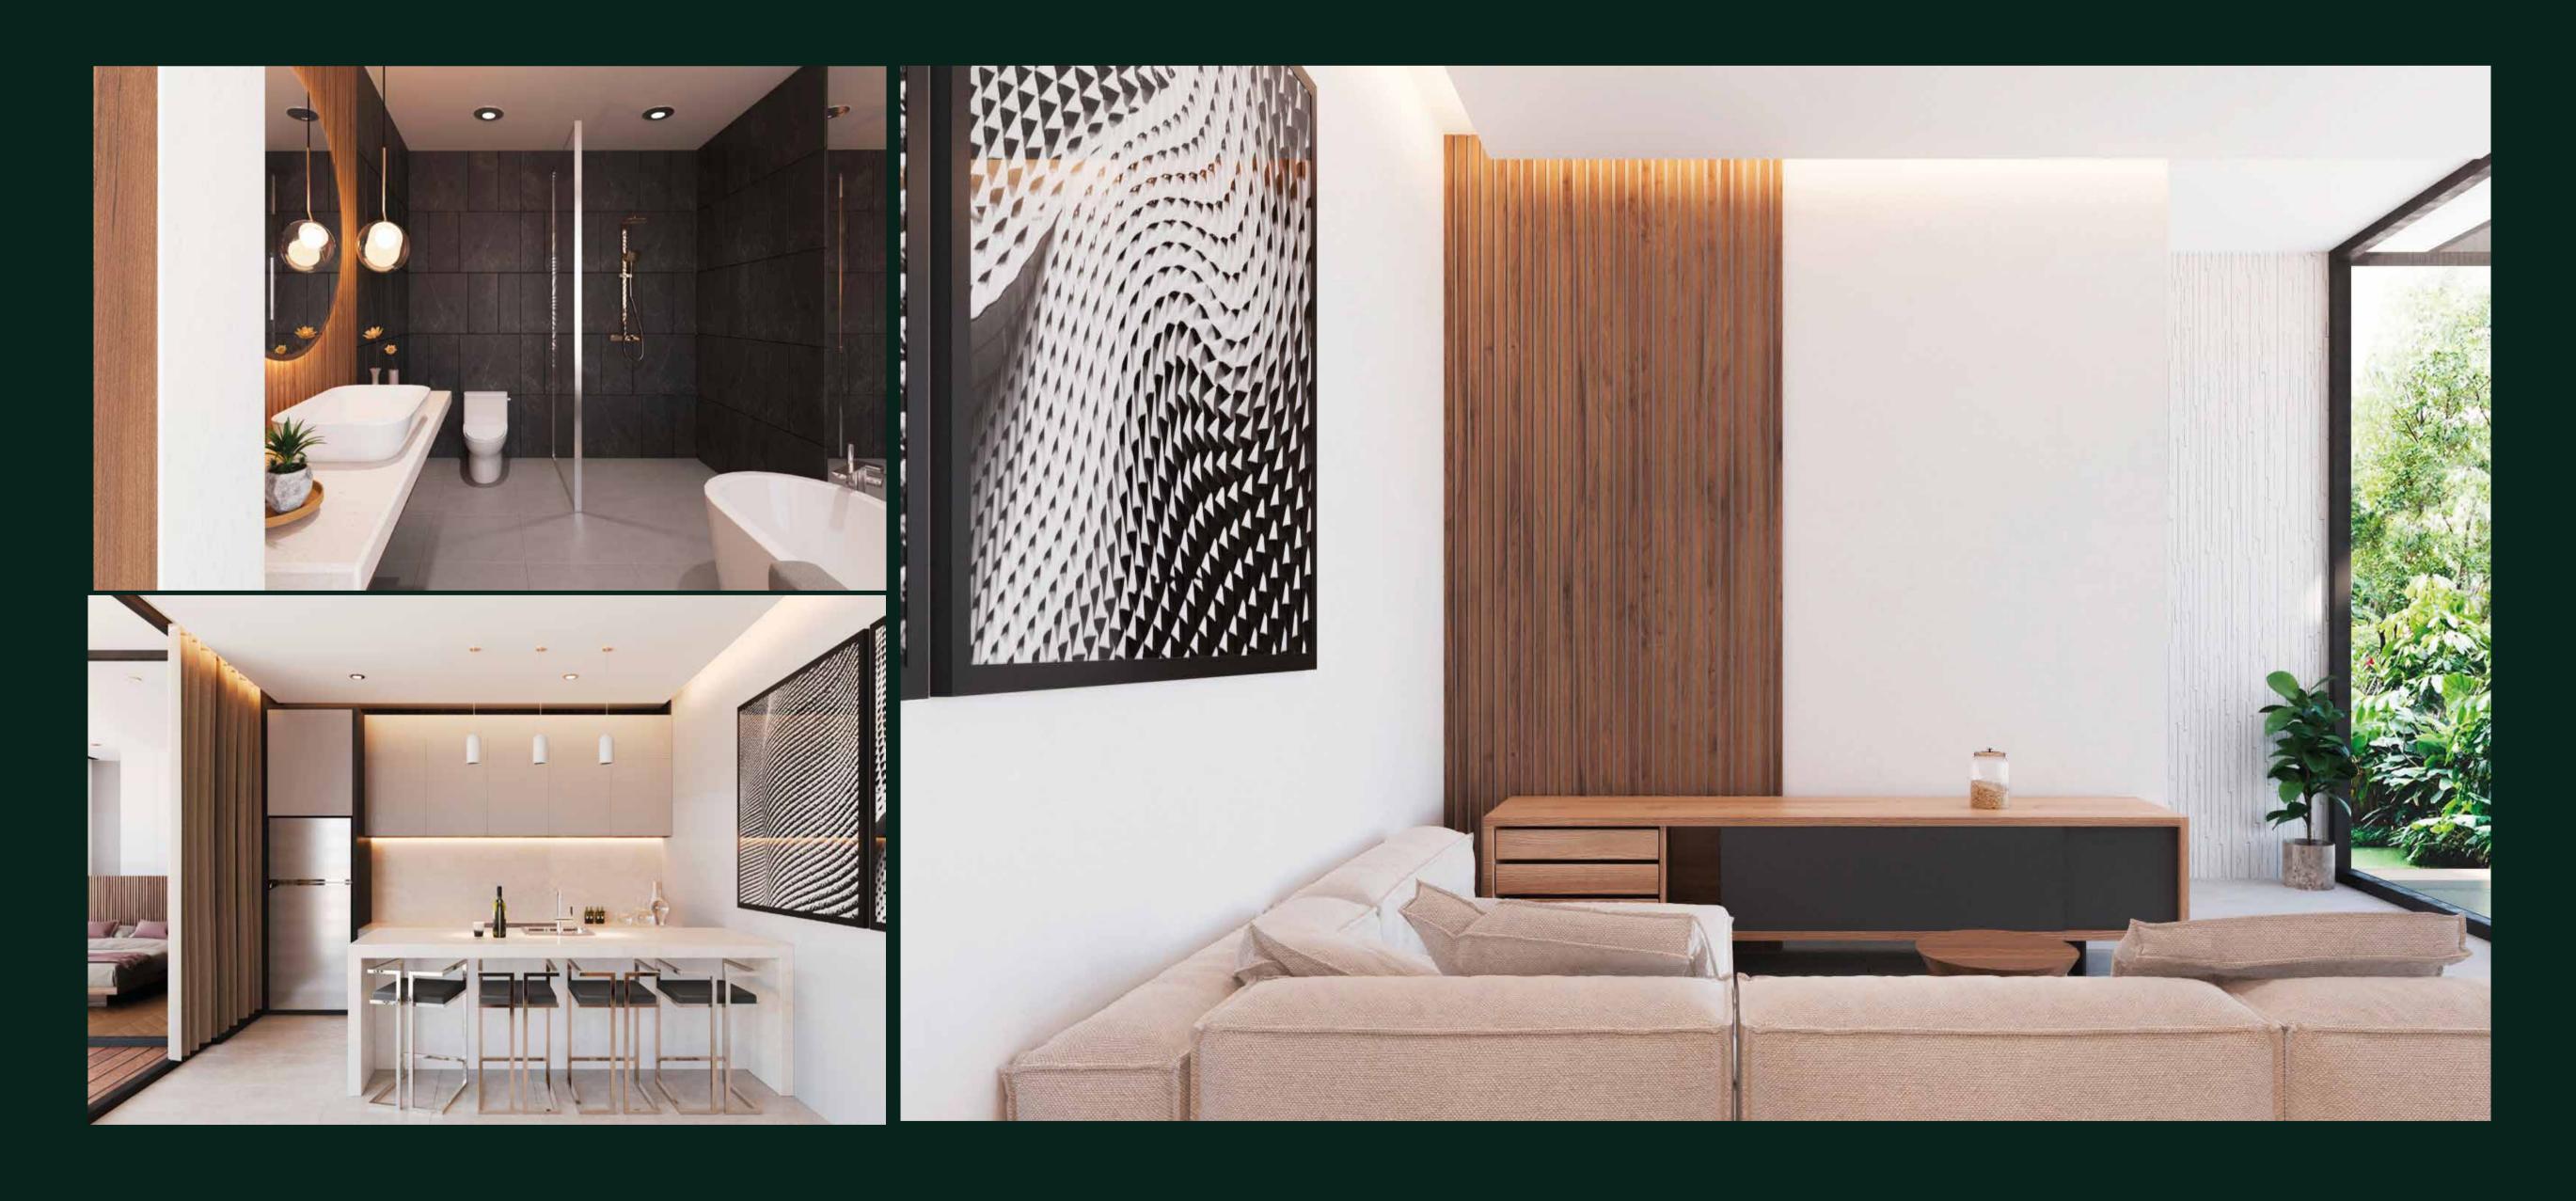

### 2 UNITS

| Building area | 65 SQM  |
|---------------|---------|
| Terrace area  | 9.2 SQM |
| Jacuzzi area  | 16 SQM  |
| Total area    | 90 SQM  |

The exquisite 237 sq m 2-Bedroom villas with both private pool & jacuzzi at Puri Sidem are designed exclusively for those with a taste for contemporary living with a touch of wild Flora of Bali. Everything you could need and want for the best lifestyle is within the community around the villa complex. This is where convenience meets you at the comfort of your home.