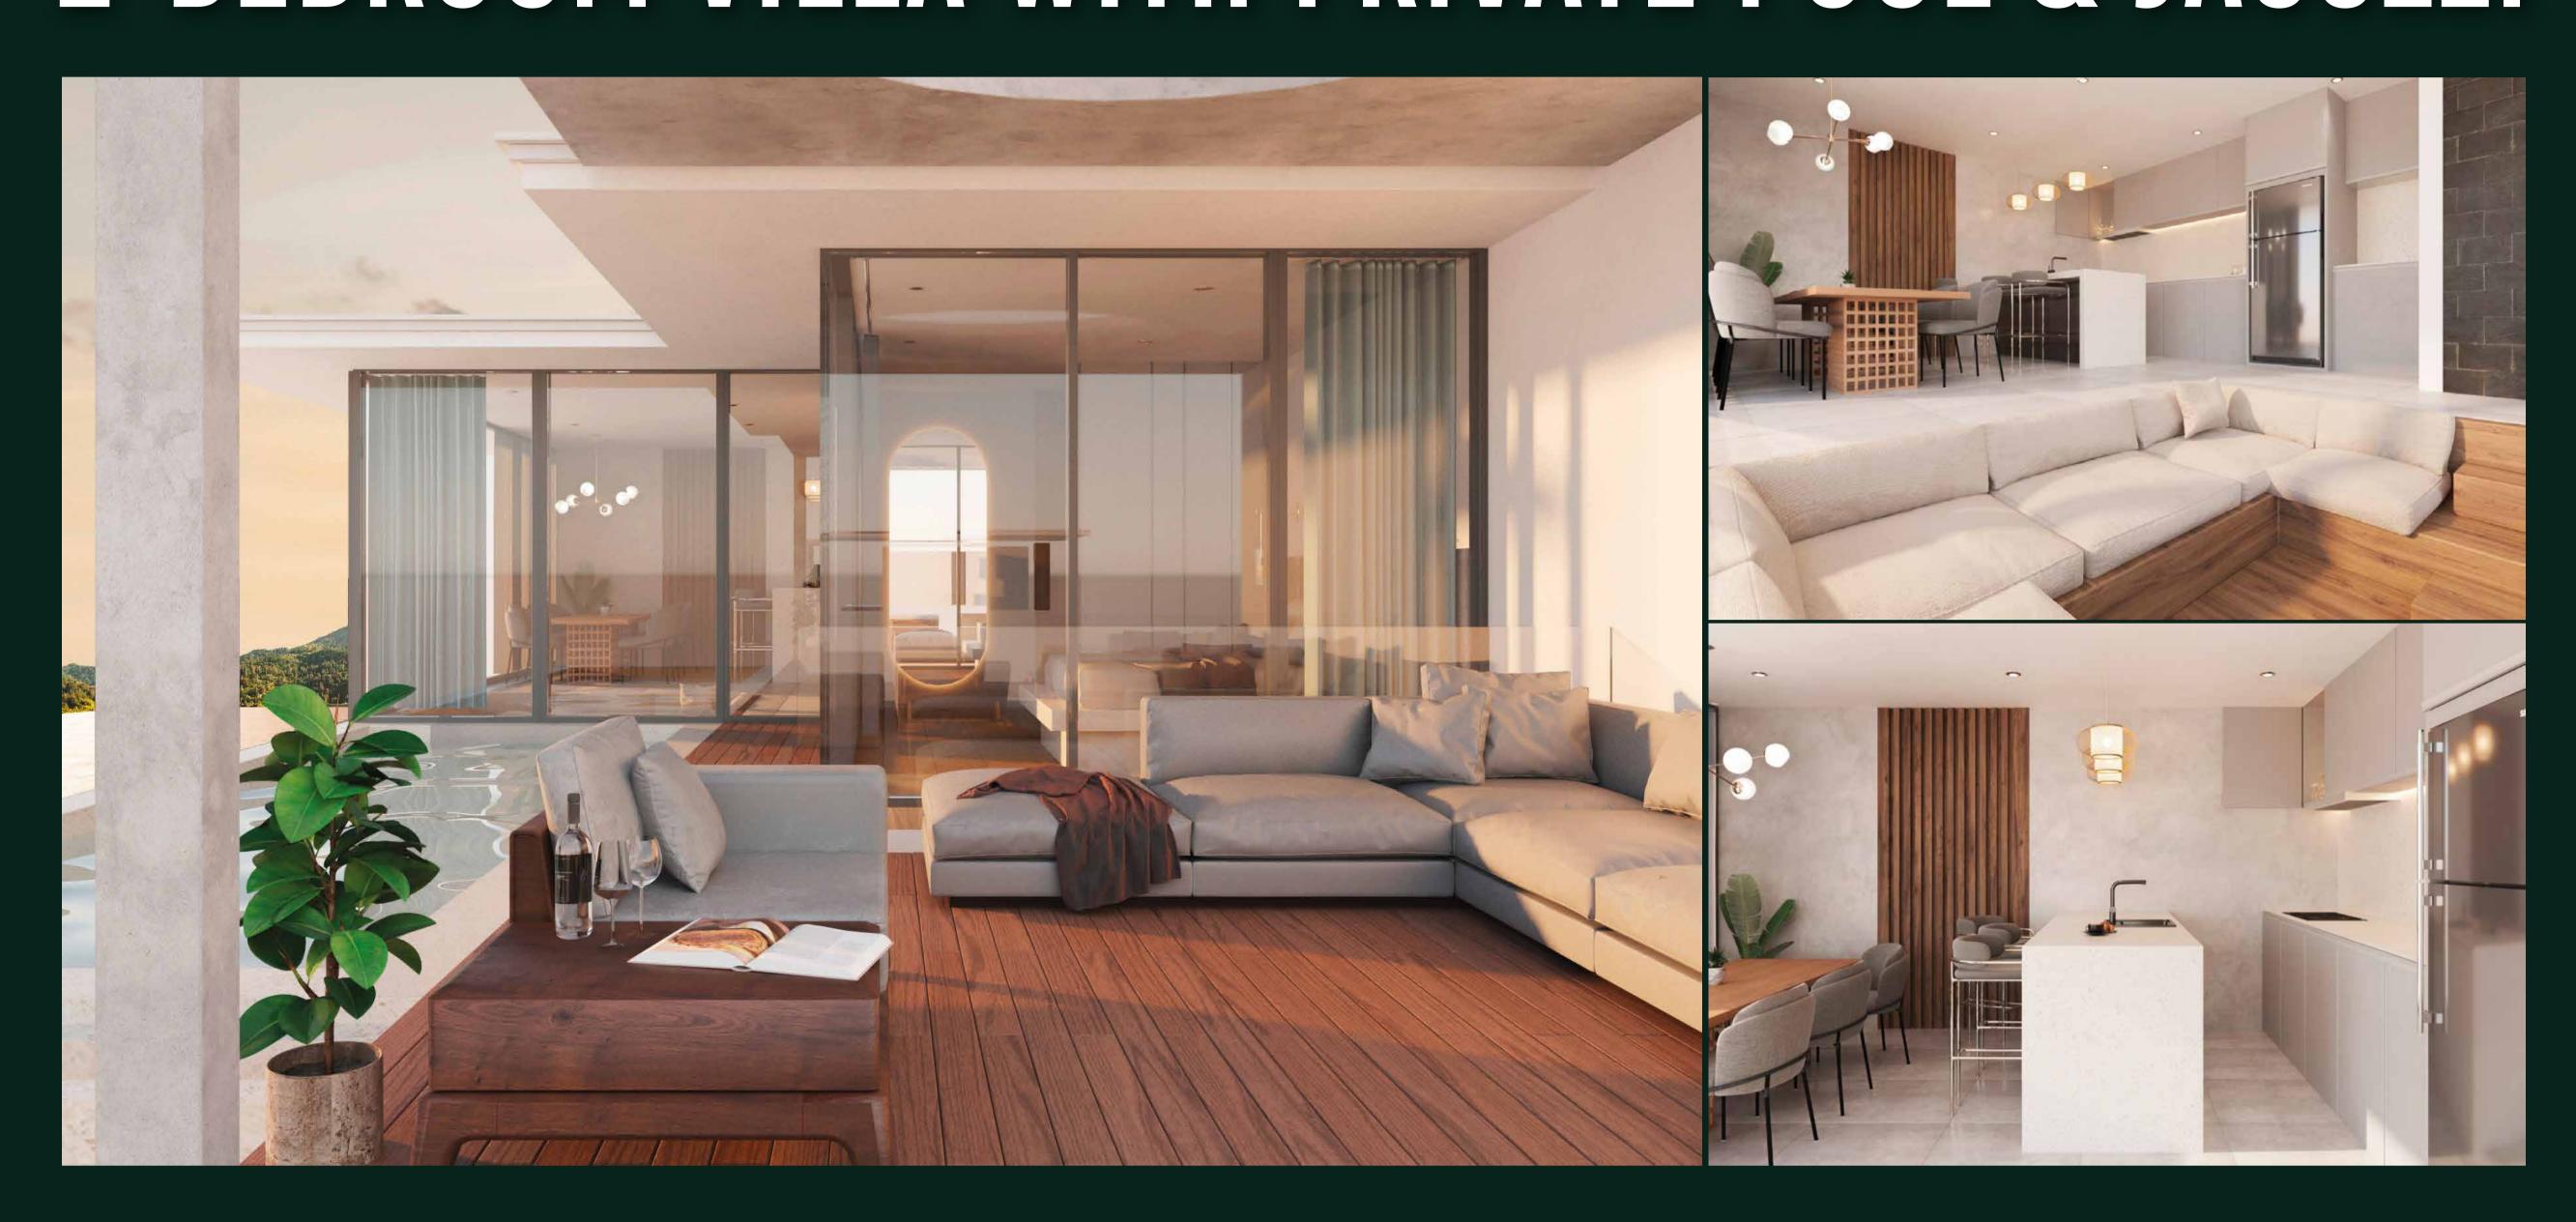

# 1-BEDROOM VILLA WITH PRIVATE POOL

Meet 4 units of Puri Sidem 103 sq m 1-bedroom villas with private pool. The light and serenity of the outdoors pour in through the large windows. Deep terraces make the barriers between the indoor and the outdoor almost melt away.

# 1-BEDROOM VILLA WITH PRIVATE POOL