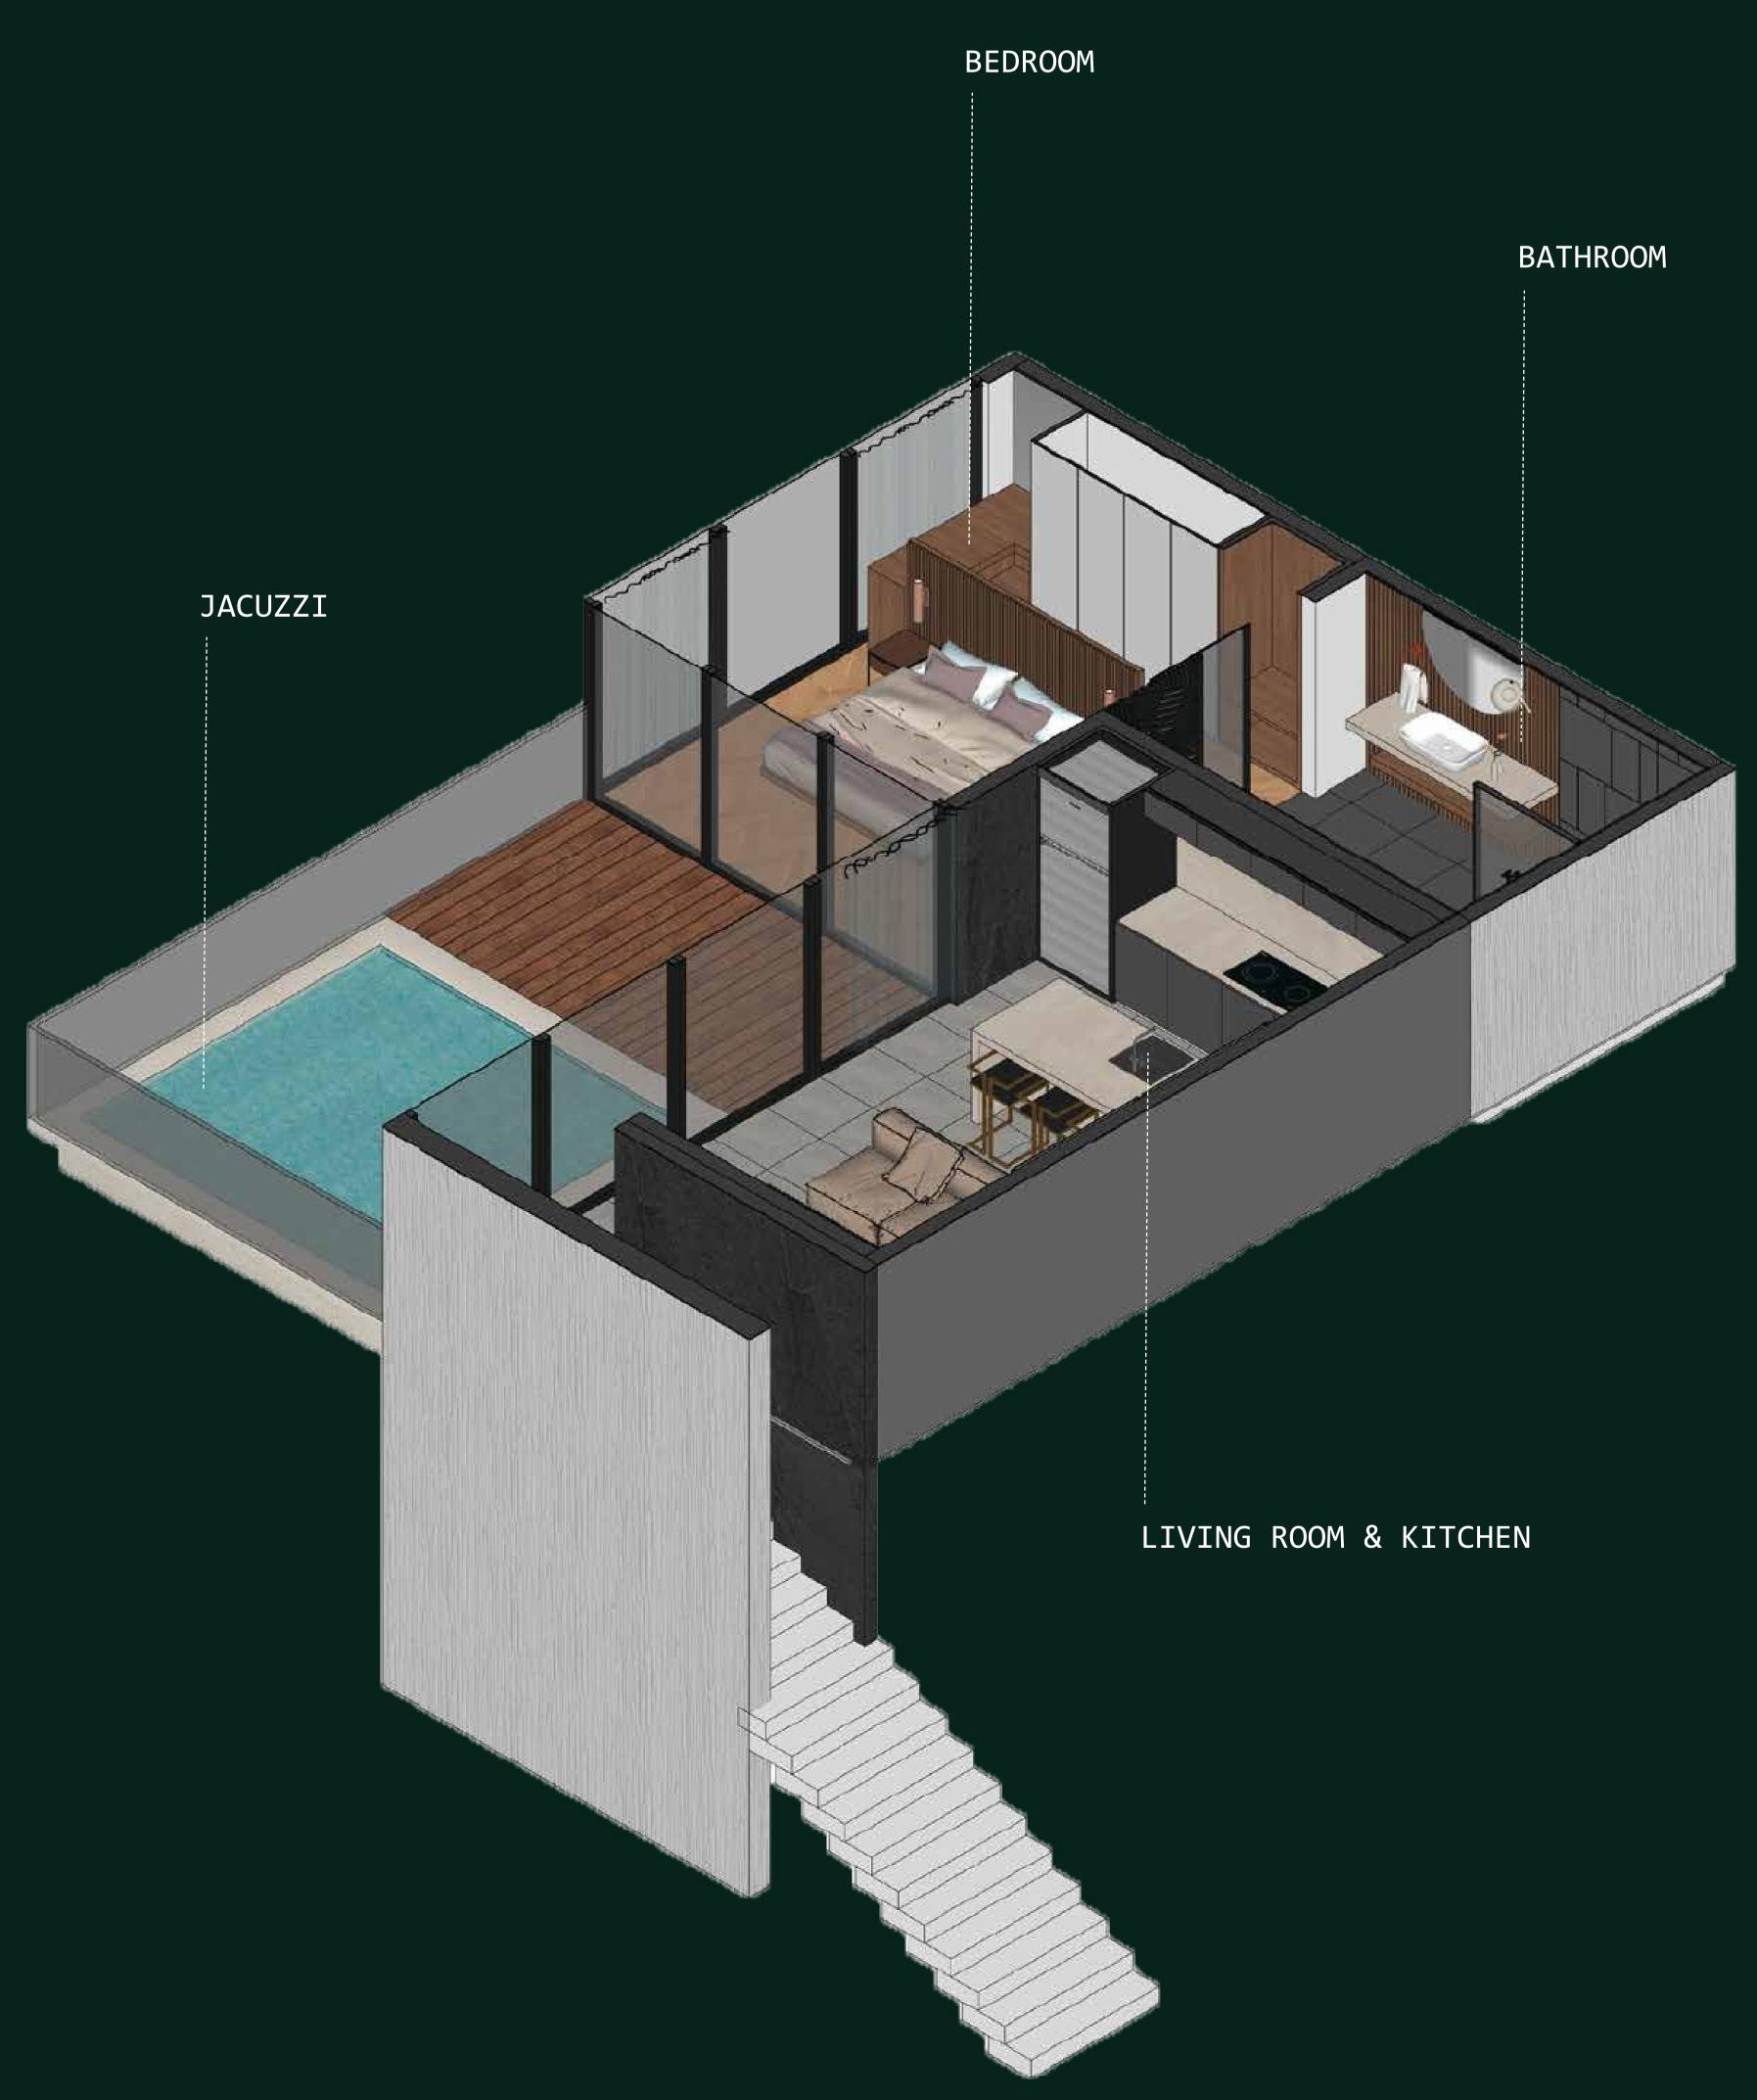

### AXONOMETRIC

# 1-BEDROOM VILLA WITH PRIVATE POOL

Meet 4 units of Puri Sidem 103 sq m 1-bedroom villas with private pool. The light and serenity of the outdoors pour in through the large windows. Deep terraces make the barriers between the indoor and the outdoor almost melt away.