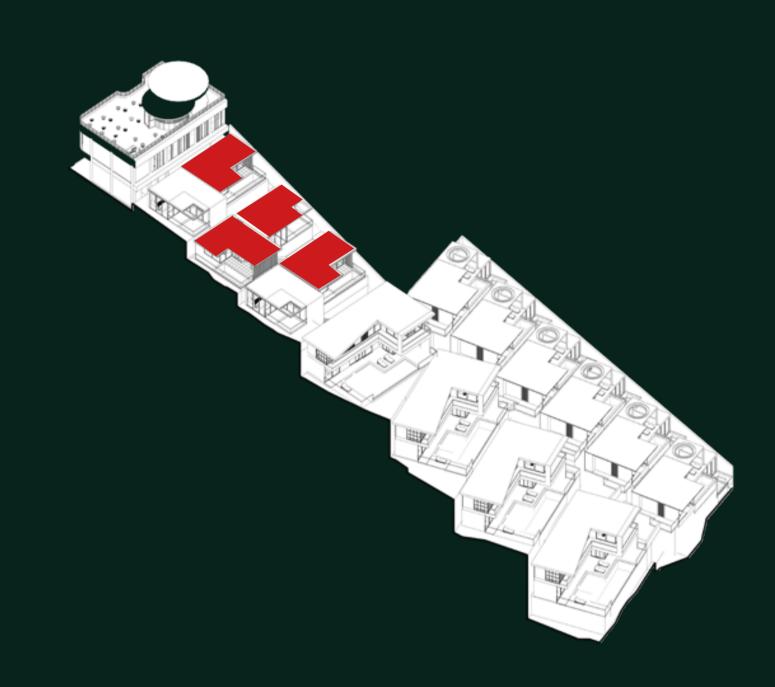

mforts of home meet enchanting vistas of Balinese jungles. Live in a home where you can admire the scenic views while taking a rejuvenating dip in your private pool. Explore Puri Sidem, the villa complex consisting of one, two and three bedroom villas with private terraces, pools, and jacuzzis.

### AXONOMETRIC





# 1-BEDROOM VILLA WITH PRIVATE POOL



Meet 4 units of Puri Sidem 103 sq m 1-bedroom villas with private pool. The light and serenity of the outdoors pour in through the large windows. Deep terraces make the barriers between the indoor and the outdoor almost melt away.



# 1-BEDROOM VILLA WITH PRIVATE POOL

### 1 BEDROOM TYPE 1

4 UNITS

| Building area | 60 SQM  |
|---------------|---------|
| Terrace area  | 22 SQM  |
| Pool area     | 21 SQM  |
| Total area    | 103 SQM |









Imagine waking every morning to nature's beauty by opening the blinds to incredible, panoramic views of Bali's jungles. All of the nature trails winding around the complex are beckoning. The tranquility of shaded grassy spaces will allow the peace and tranquility of novel reading or yoga sessions just minutes from Campuhan Ridge Walk. 90 sq m 1-Bedroom Villa with private jacuzzi was designed specially for that moments of serenity and energy restoration.



### 1 BEDROOM TYPE 2

### 2 UNITS

| Building area | 65 SQM  |
|---------------|---------|
| Terrace area  | 9.2 SQM |
| Jacuzzi area  | 16 SQM  |
| Total area    | 90 SQM  |









The exquisite 237 sq m 2-Bedroom villas with both private pool & jacuzzi at Puri Sidem are designed exclusively for those with a taste for contempo