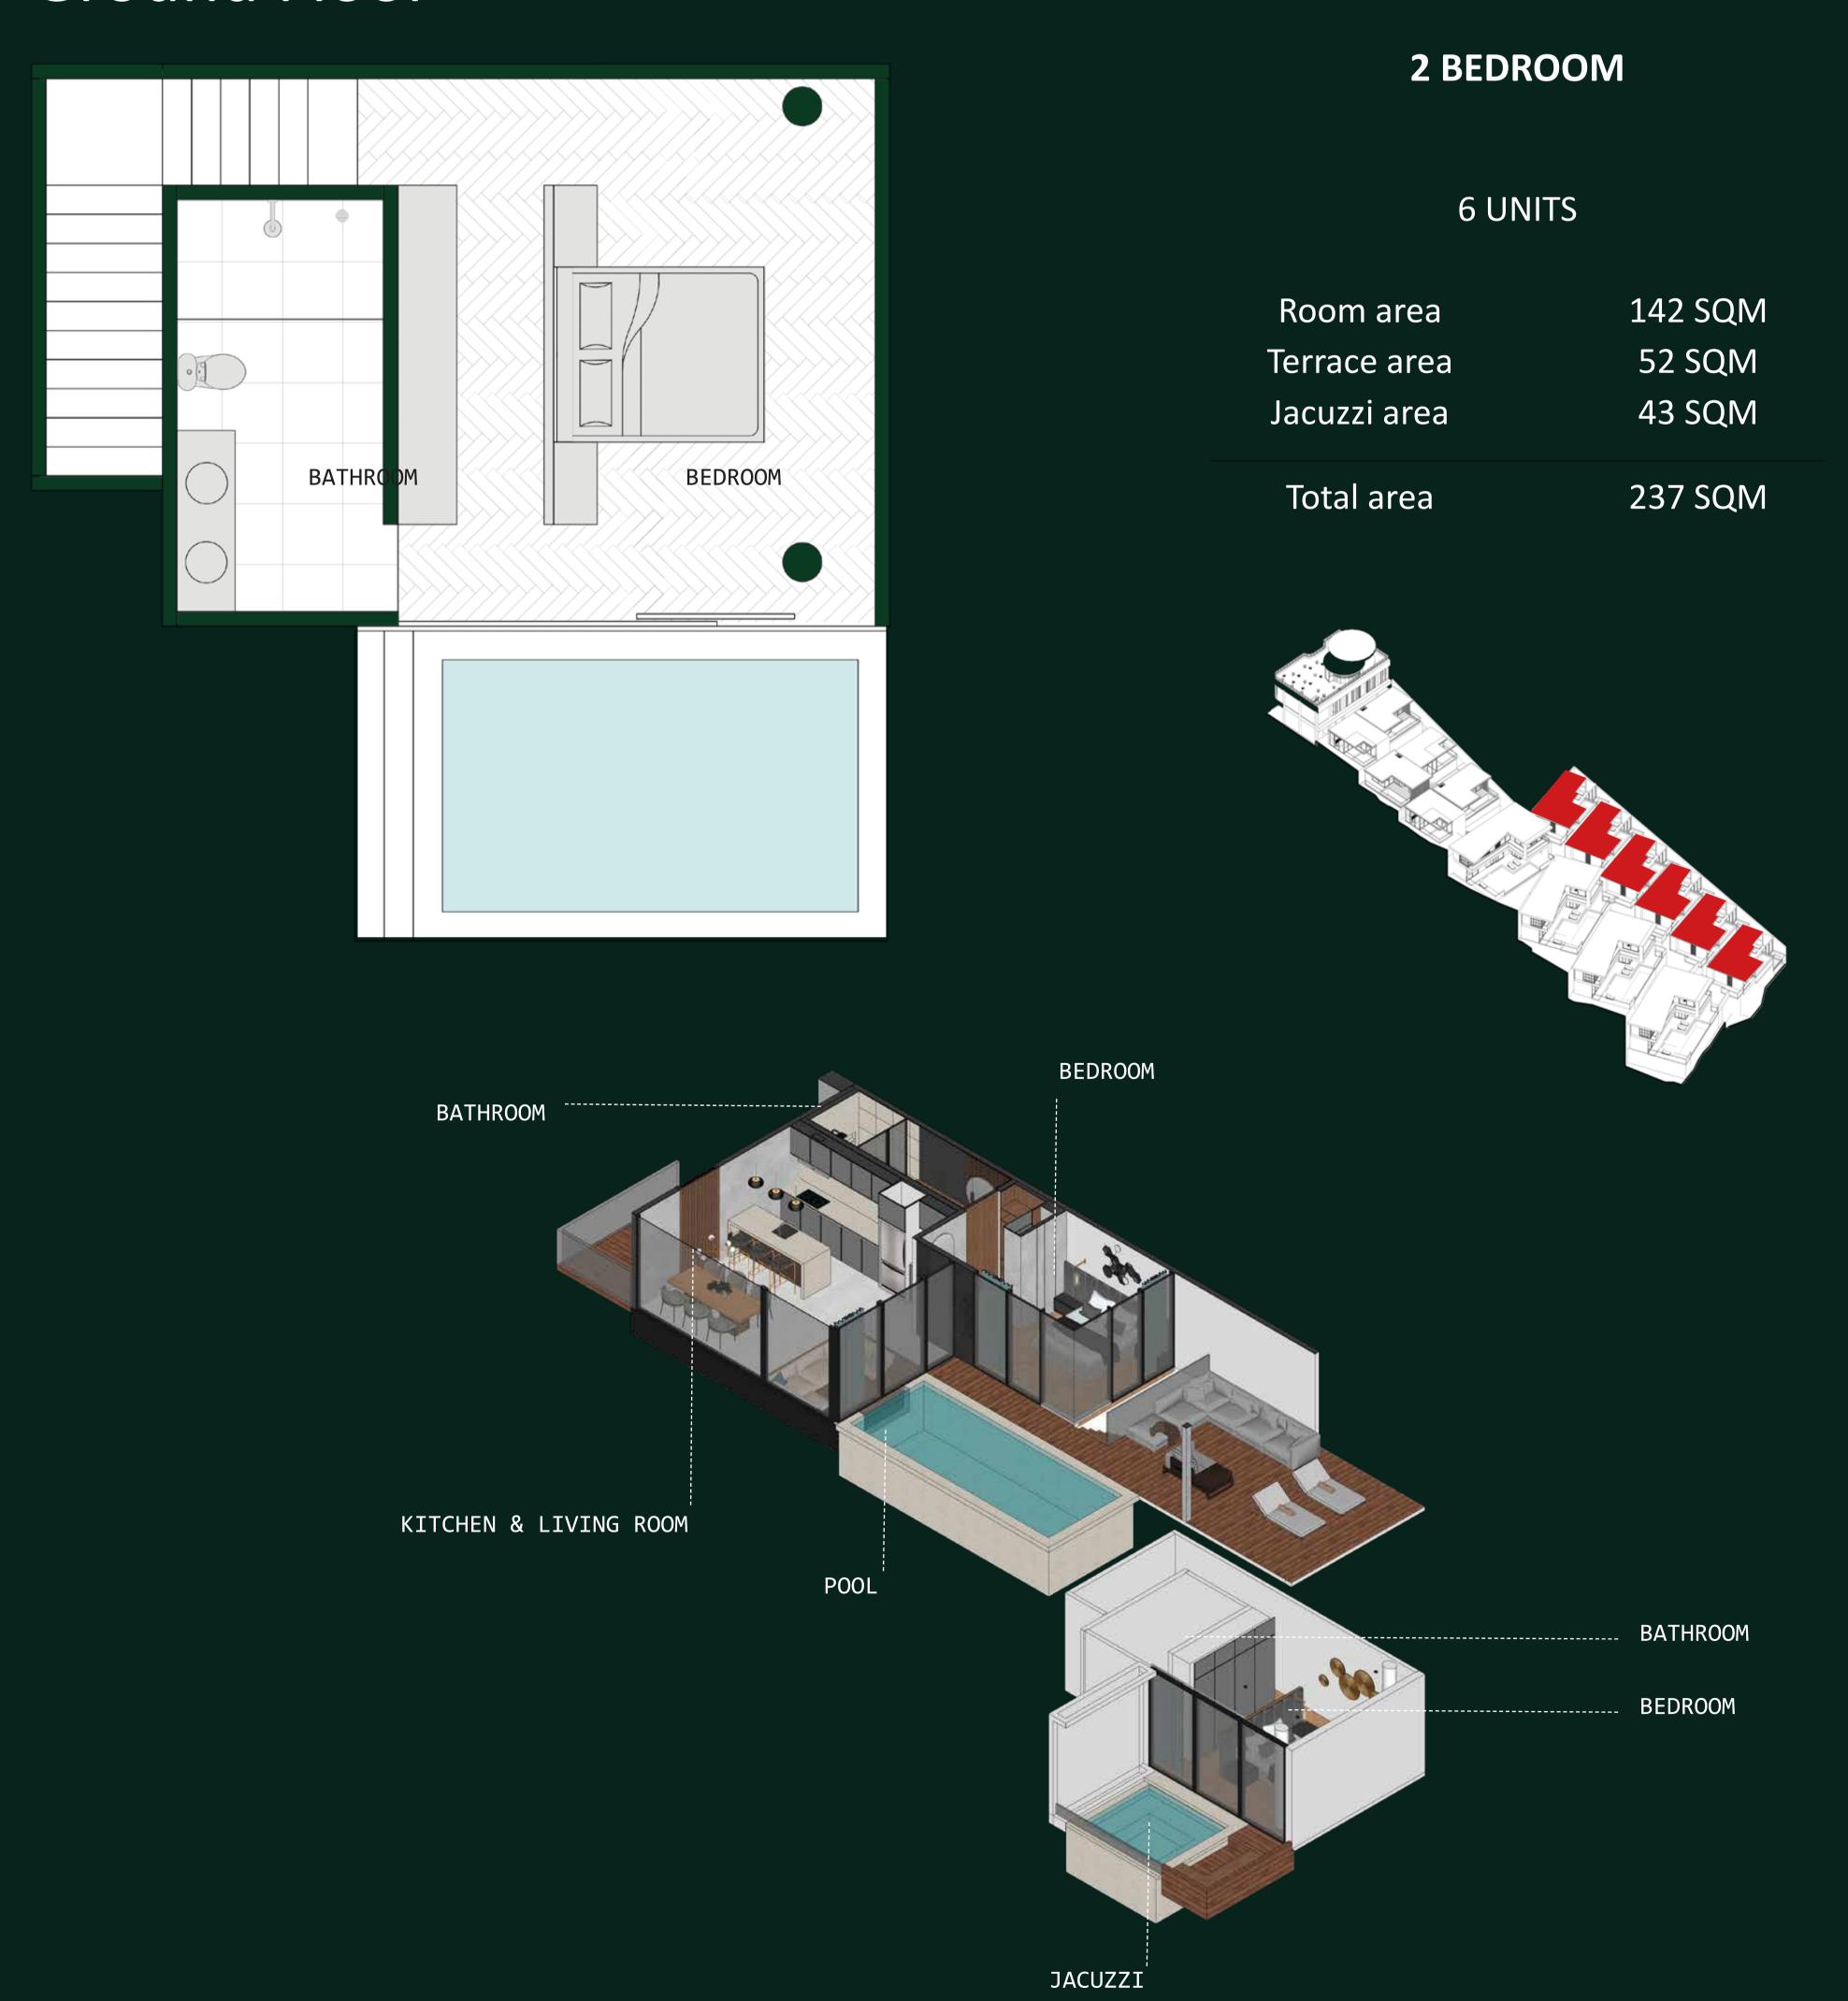

### 2 UNITS

| Building area | 65 SQM  |
|---------------|---------|
| Terrace area  | 9.2 SQM |
| Jacuzzi area  | 16 SQM  |
| Total area    | 90 SQM  |

The exquisite 237 sq m 2-Bedroom villas with both private pool & jacuzzi at Puri Sidem are designed exclusively for those with a taste for contemporary living with a touch of wild Flora of Bali. Everything you could need and want for the best lifestyle is within the community around the villa complex. This is where convenience meets you at the comfort of your home.

### Ground Floor

Feel right at home from the moment you walk in with an ultra-modern architecture designed to delight you every step of the way. Puri Sidem offers spacious 349 sq m 3-bedroom contemporary two-storey villas, with private pool & jacuzzi. Every single detail has been taken into consideration when it comes to the quality of building materials used to create your home.