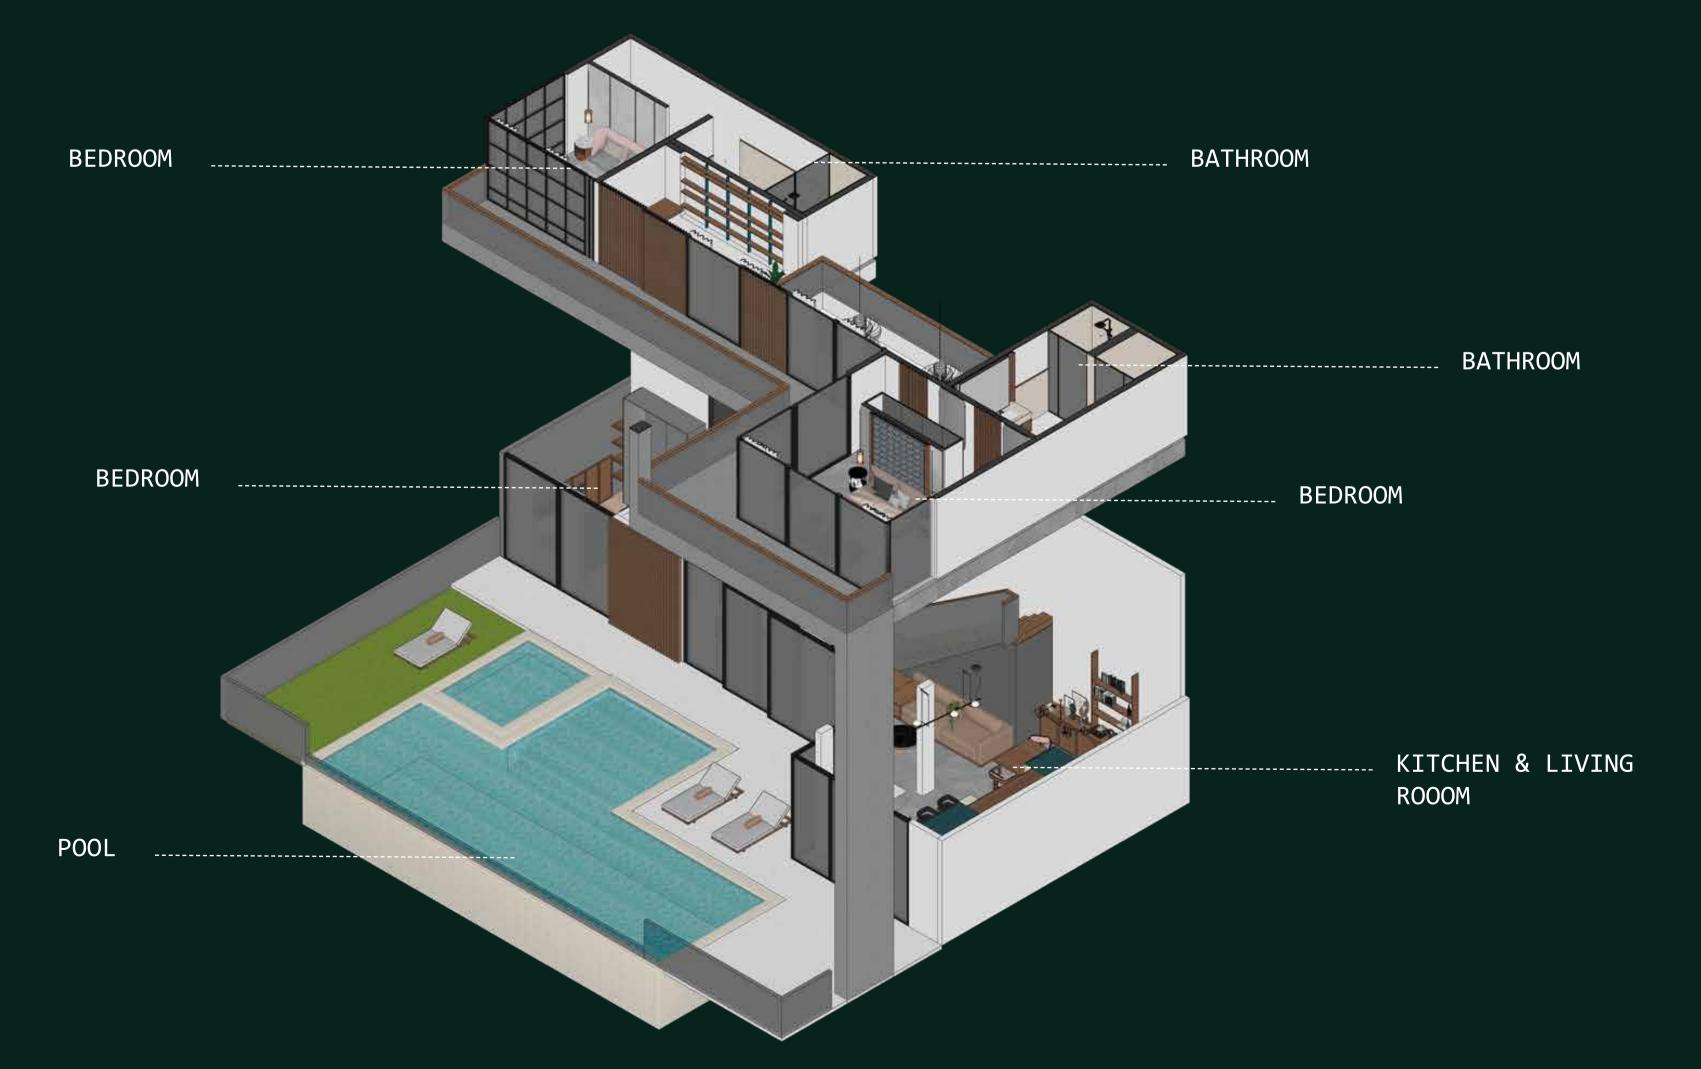

90 SQM  |









The exquisite 237 sq m 2-Bedroom villas with both private pool & jacuzzi at Puri Sidem are designed exclusively for those with a taste for contemporary living with a touch of wild Flora of Bali. Everything you could need and want for the best lifestyle is within the community around the villa complex. This is where convenience meets you at the comfort of your home.





### Ground Floor





Feel right at home from the moment you walk in with an ultra-modern architecture designed to delight you every step of the way. Puri Sidem offers spacious 349 sq m 3-bedroom contemporary two-storey villas, with private pool & jacuzzi. Every single detail has been taken into consideration when it comes to the quality of building materials used to create your home.



1st Floor