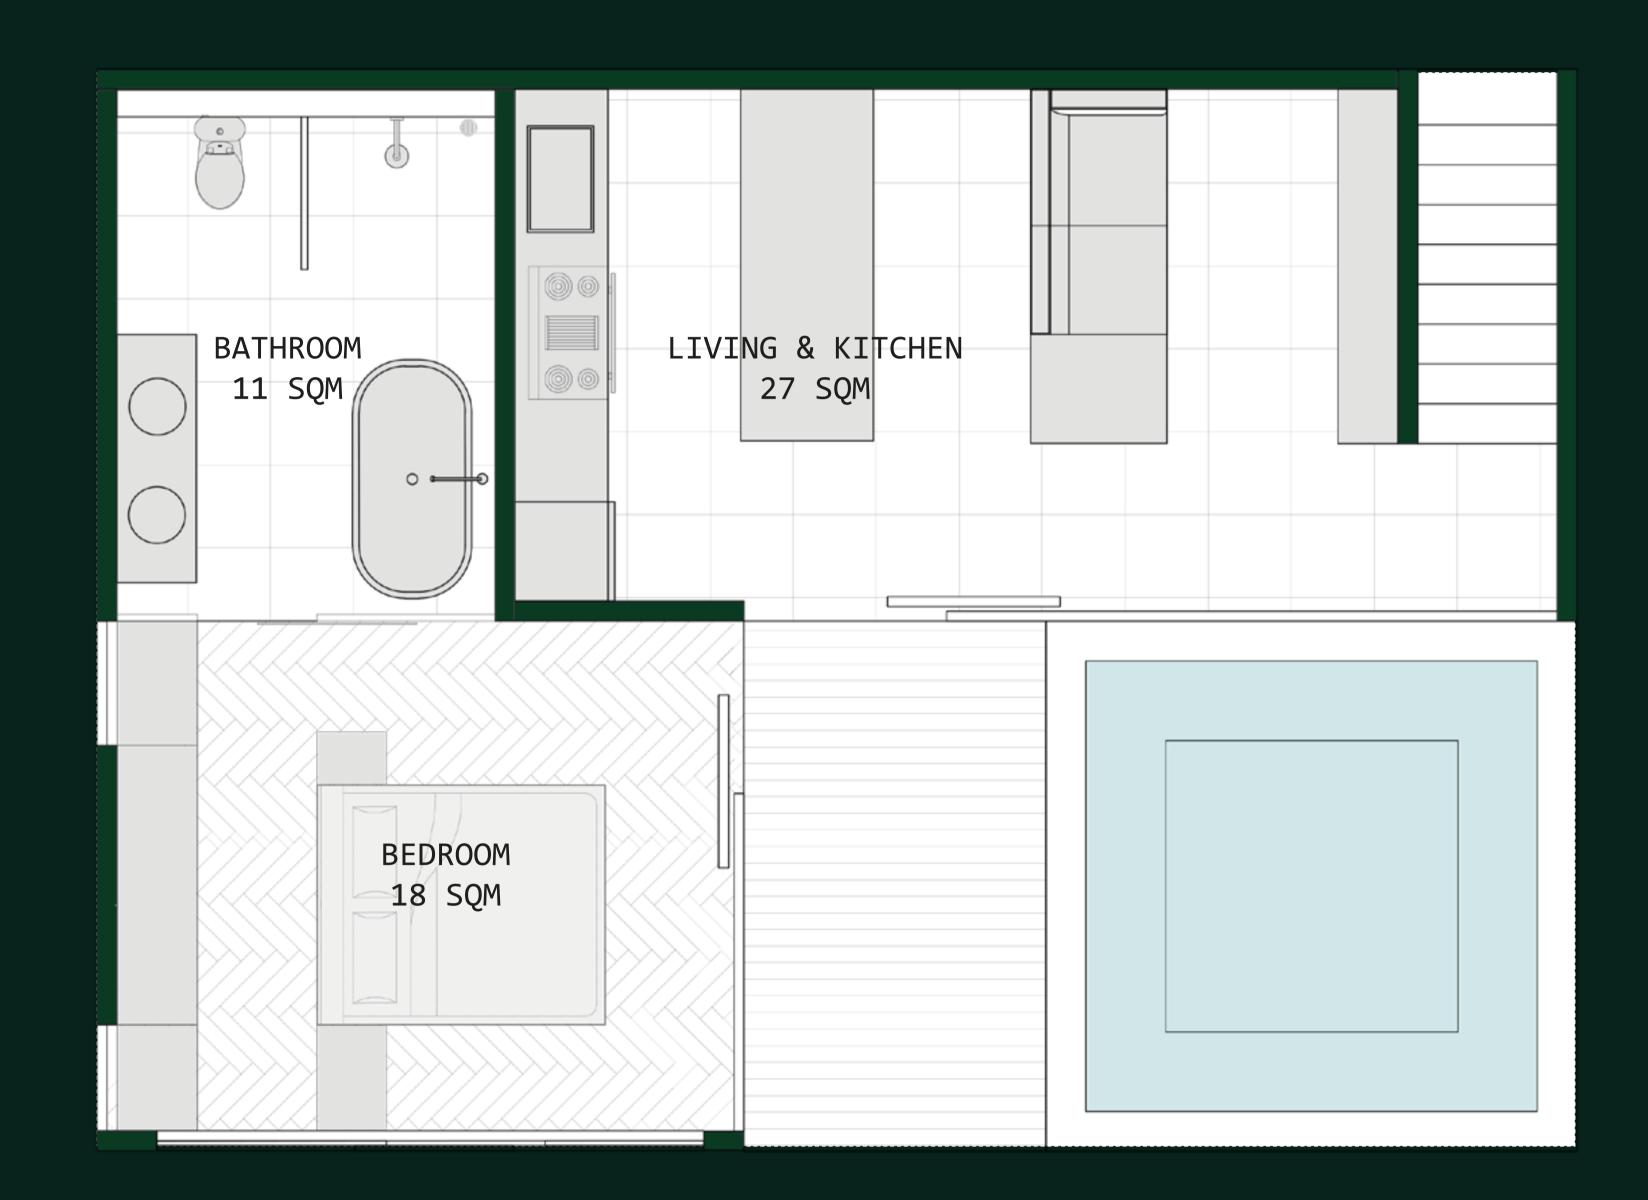

### 1 BEDROOM TYPE 1

4 UNITS

| Building area | 60 SQM  |
|---------------|---------|
| Terrace area  | 22 SQM  |
| Pool area     | 21 SQM  |
| Total area    | 103 SQM |

Imagine waking every morning to nature's beauty by opening the blinds to incredible, panoramic views of Bali's jungles. All of the nature trails winding around the complex are beckoning. The tranquility of shaded grassy spaces will allow the peace and tranquility of novel reading or yoga sessions just minutes from Campuhan Ridge Walk. 90 sq m 1-Bedroom Villa with private jacuzzi was designed specially for that moments of serenity and energy restoration.