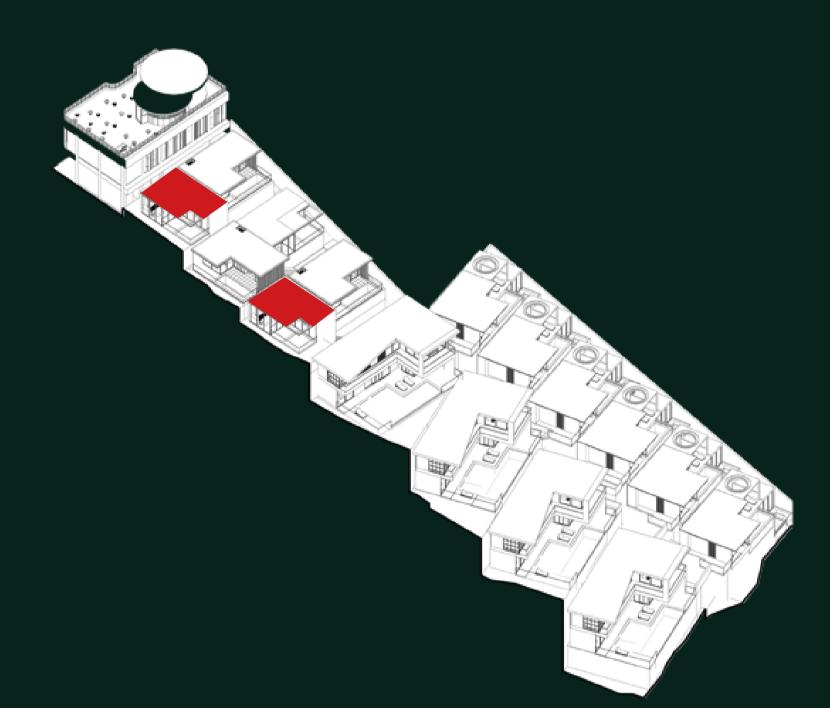

E 1

4 UNITS

| Building area | 60 SQM  |
|---------------|---------|
| Terrace area  | 22 SQM  |
| Pool area     | 21 SQM  |
| Total area    | 103 SQM |









Imagine waking every morning to nature's beauty by opening the blinds to incredible, panoramic views of Bali's jungles. All of the nature trails winding around the complex are beckoning. The tranquility of shaded grassy spaces will allow the peace and tranquility of novel reading or yoga sessions just minutes from Campuhan Ridge Walk. 90 sq m 1-Bedroom Villa with private jacuzzi was designed specially for that moments of serenity and energy restoration.



### 1 BEDROOM TYPE 2

### 2 UNITS

| Building area | 65 SQM  |
|---------------|---------|
| Terrace area  | 9.2 SQM |
| Jacuzzi area  | 16 SQM  |
| Total area    | 90 SQM  |









The exquisite 237 sq m 2-Bedroom villas with both private pool & jacuzzi at Puri Sidem are designed exclusively for those with a taste for contemporary living with a touch of wild Flora of Bali. Everything you could need and want for the best lifestyle is within the community around the villa complex. This is where convenience meets you at the comfort of your home.





### Ground Floor





Feel right at home from the moment you walk in with an ultra-modern architecture designed to delight you every step of the way. Puri Sidem offers spacious 349 sq m 3-bedroom contemporary two-storey villas, with private pool & jacuzzi. Every single detail has been taken into consideration when it comes to the quality of building materials used to create your home.



1st Floor