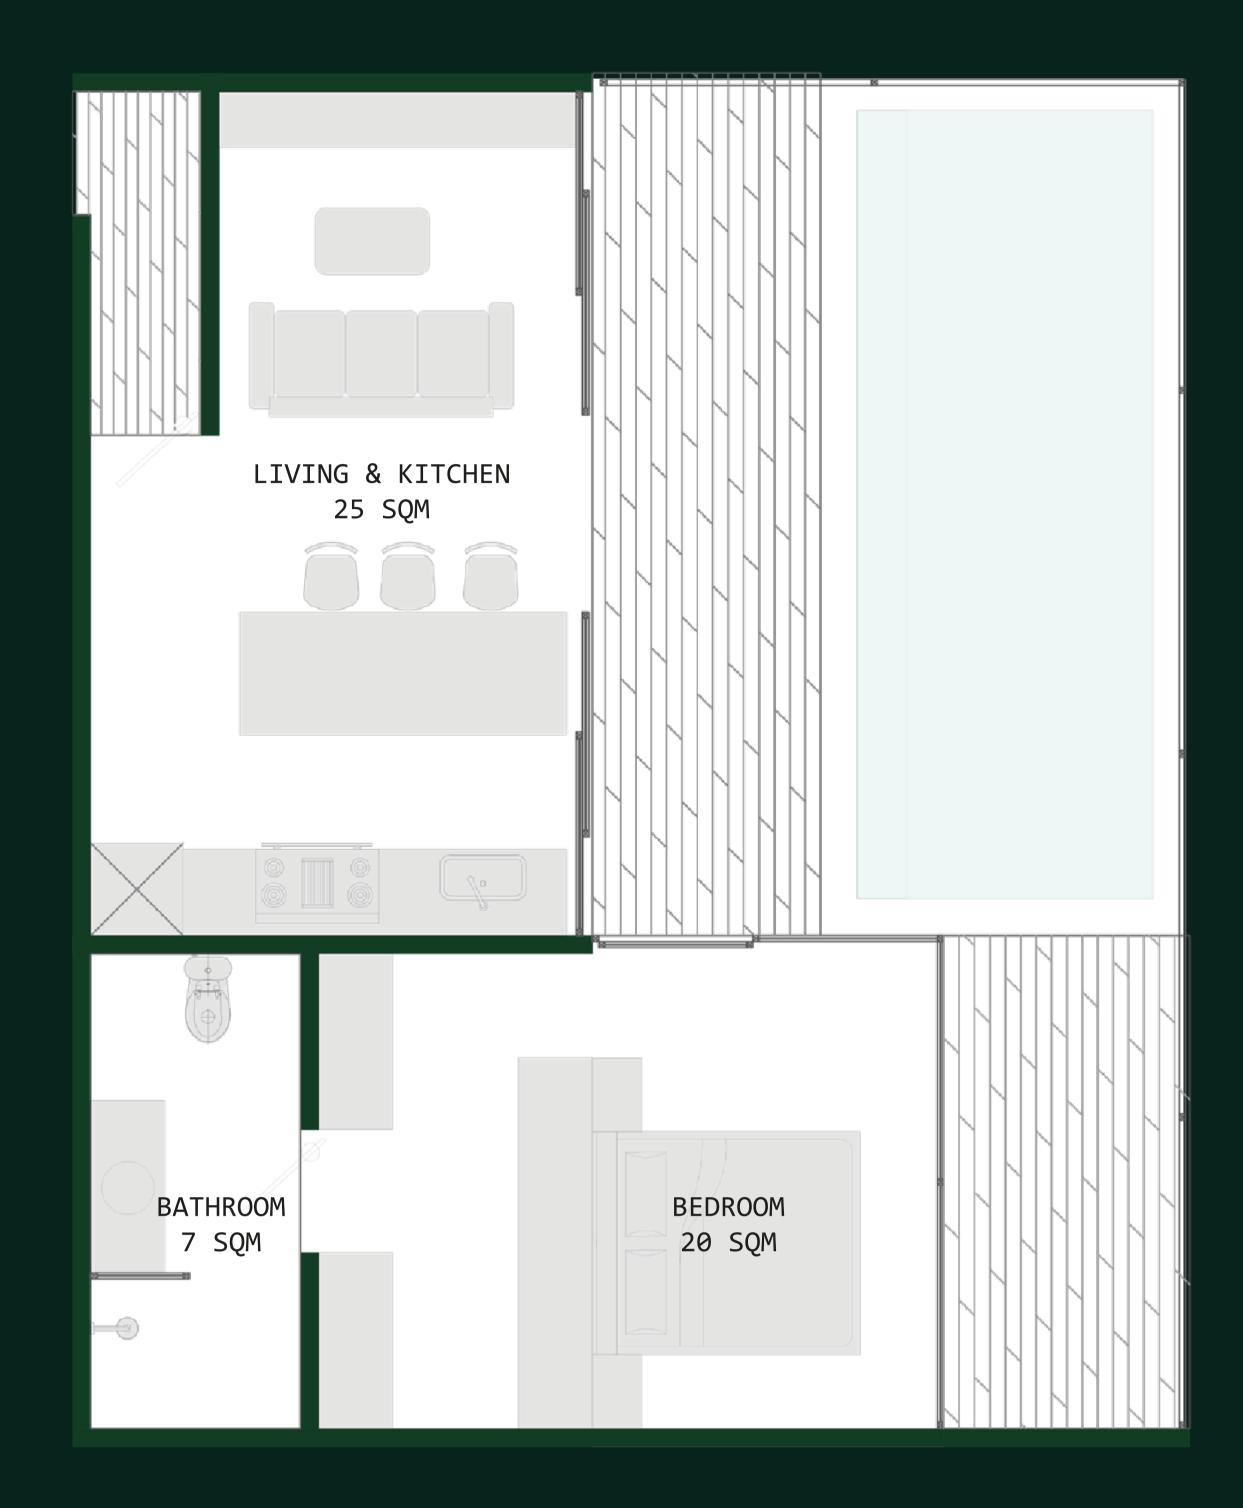

### 1 BEDROOM TYPE 1

4 UNITS

| Building area | 60 SQM  |
|---------------|---------|
| Terrace area  | 22 SQM  |
| Pool area     | 21 SQM  |
| Total area    | 103 SQM |

Imagine waking every morning to nature's beauty by opening the blinds to incredible, panoramic views of Bali's jungles. All of the nature trails winding around the complex are beckoning. The tranquility of shaded grassy spaces will allow the peace and tranquility of novel reading or yoga sessions just minutes from Campuhan Ridge Walk. 90 sq m 1-Bedroom Villa with private jacuzzi was designed specially for that moments of serenity and energy restoration.