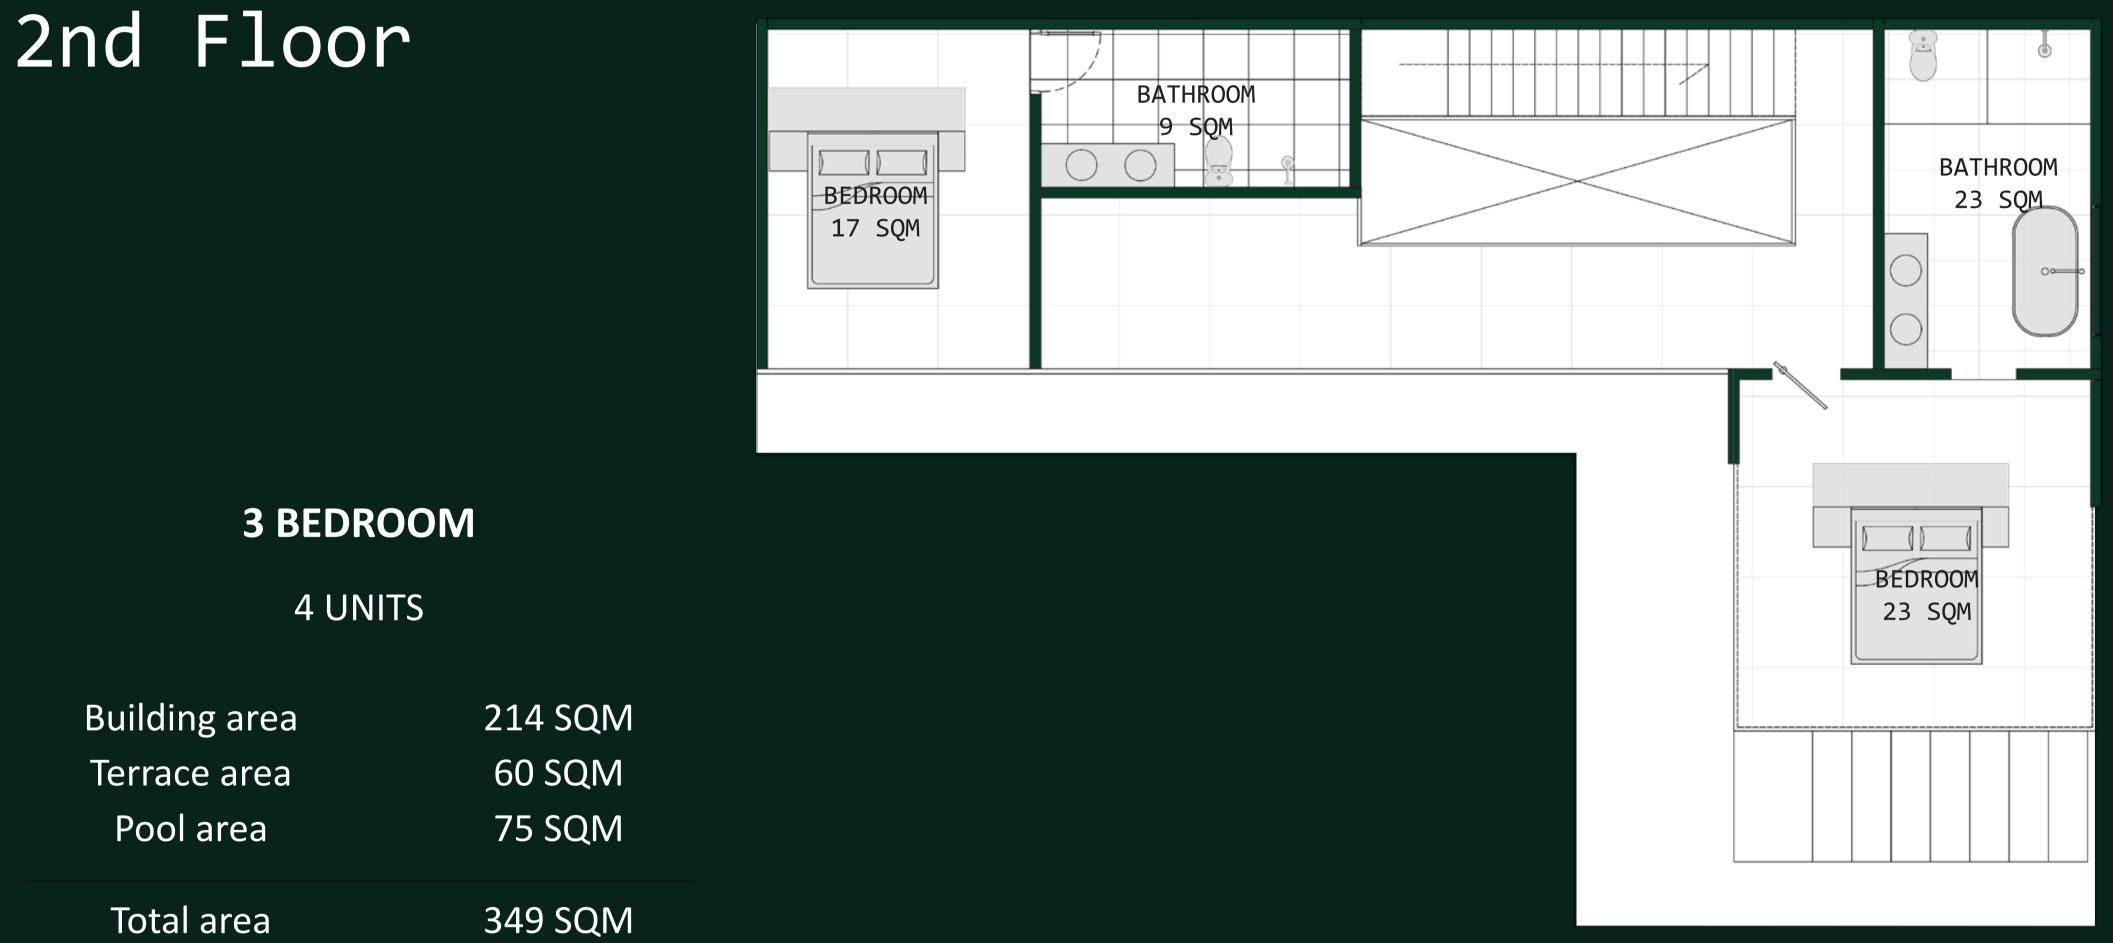

| 90 SQM  |









The exquisite 237 sq m 2-Bedroom villas with both private pool & jacuzzi at Puri Sidem are designed exclusively for those with a taste for contemporary living with a touch of wild Flora of Bali. Everything you could need and want for the best lifestyle is within the community around the villa complex. This is where convenience meets you at the comfort of your home.





### Ground Floor





Feel right at home from the moment you walk in with an ultra-modern architecture designed to delight you every step of the way. Puri Sidem offers spacious 349 sq m 3-bedroom contemporary two-storey villas, with private pool & jacuzzi. Every single detail has been taken into consideration when it comes to the quality of building materials used to create your home.



1st Floor