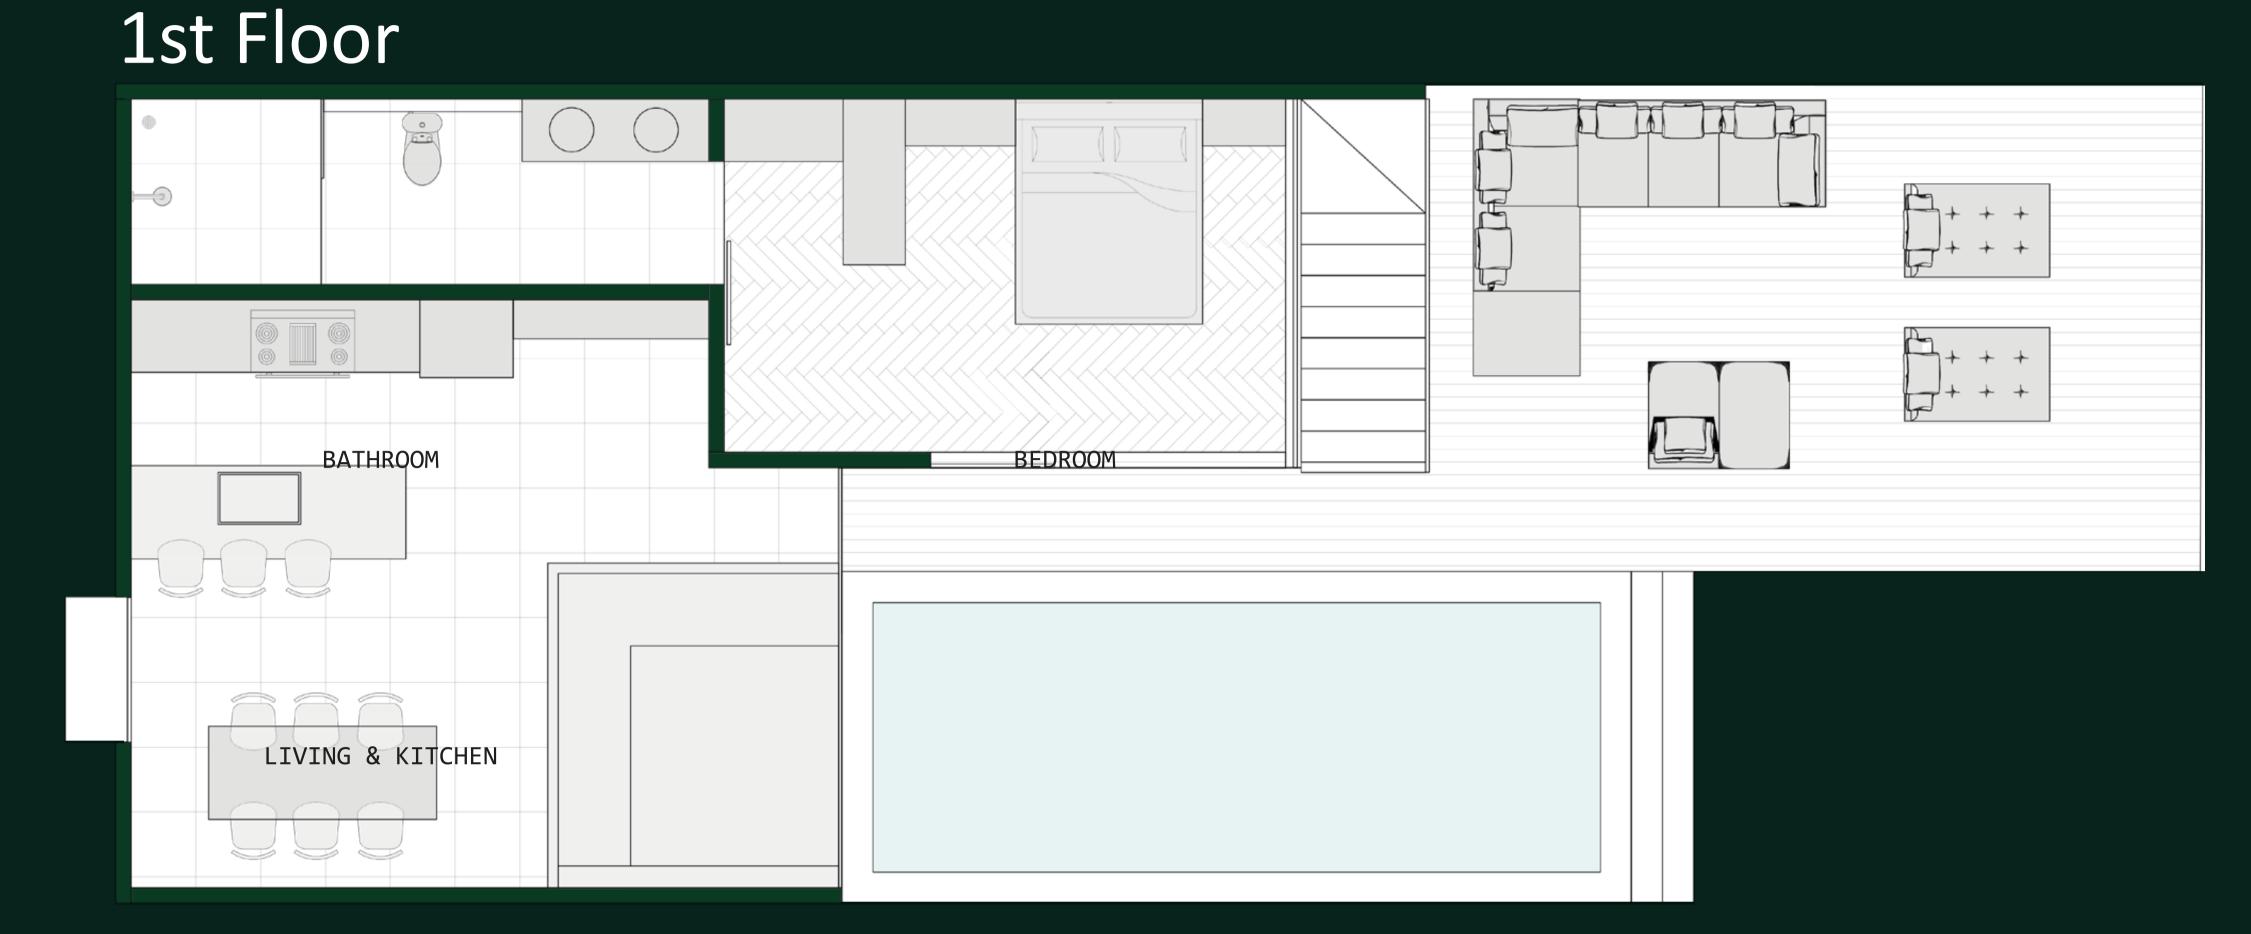

ssy spaces will allow the peace and tranquility of novel reading or yoga sessions just minutes from Campuhan Ridge Walk. 90 sq m 1-Bedroom Villa with private jacuzzi was designed specially for that moments of serenity and energy restoration.



### 1 BEDROOM TYPE 2

### 2 UNITS

| Building area | 65 SQM  |
|---------------|---------|
| Terrace area  | 9.2 SQM |
| Jacuzzi area  | 16 SQM  |
| Total area    | 90 SQM  |









The exquisite 237 sq m 2-Bedroom villas with both private pool & jacuzzi at Puri Sidem are designed exclusively for those with a taste for contemporary living with a touch of wild Flora of Bali. Everything you could need and want for the best lifestyle is within the community around the villa complex. This is where convenience meets you at the comfort of your home.





### Ground Floor





Feel right at home from the moment you walk in with an ultra-modern architecture designed to delight you every step of the way. Puri Sidem offers spacious 349 sq m 3-bedroom contemporary two-storey villas, with private pool & jacuzzi. Every single detail has been taken into consideration when it comes to the quality of building materials used to create your home.



1st Floor