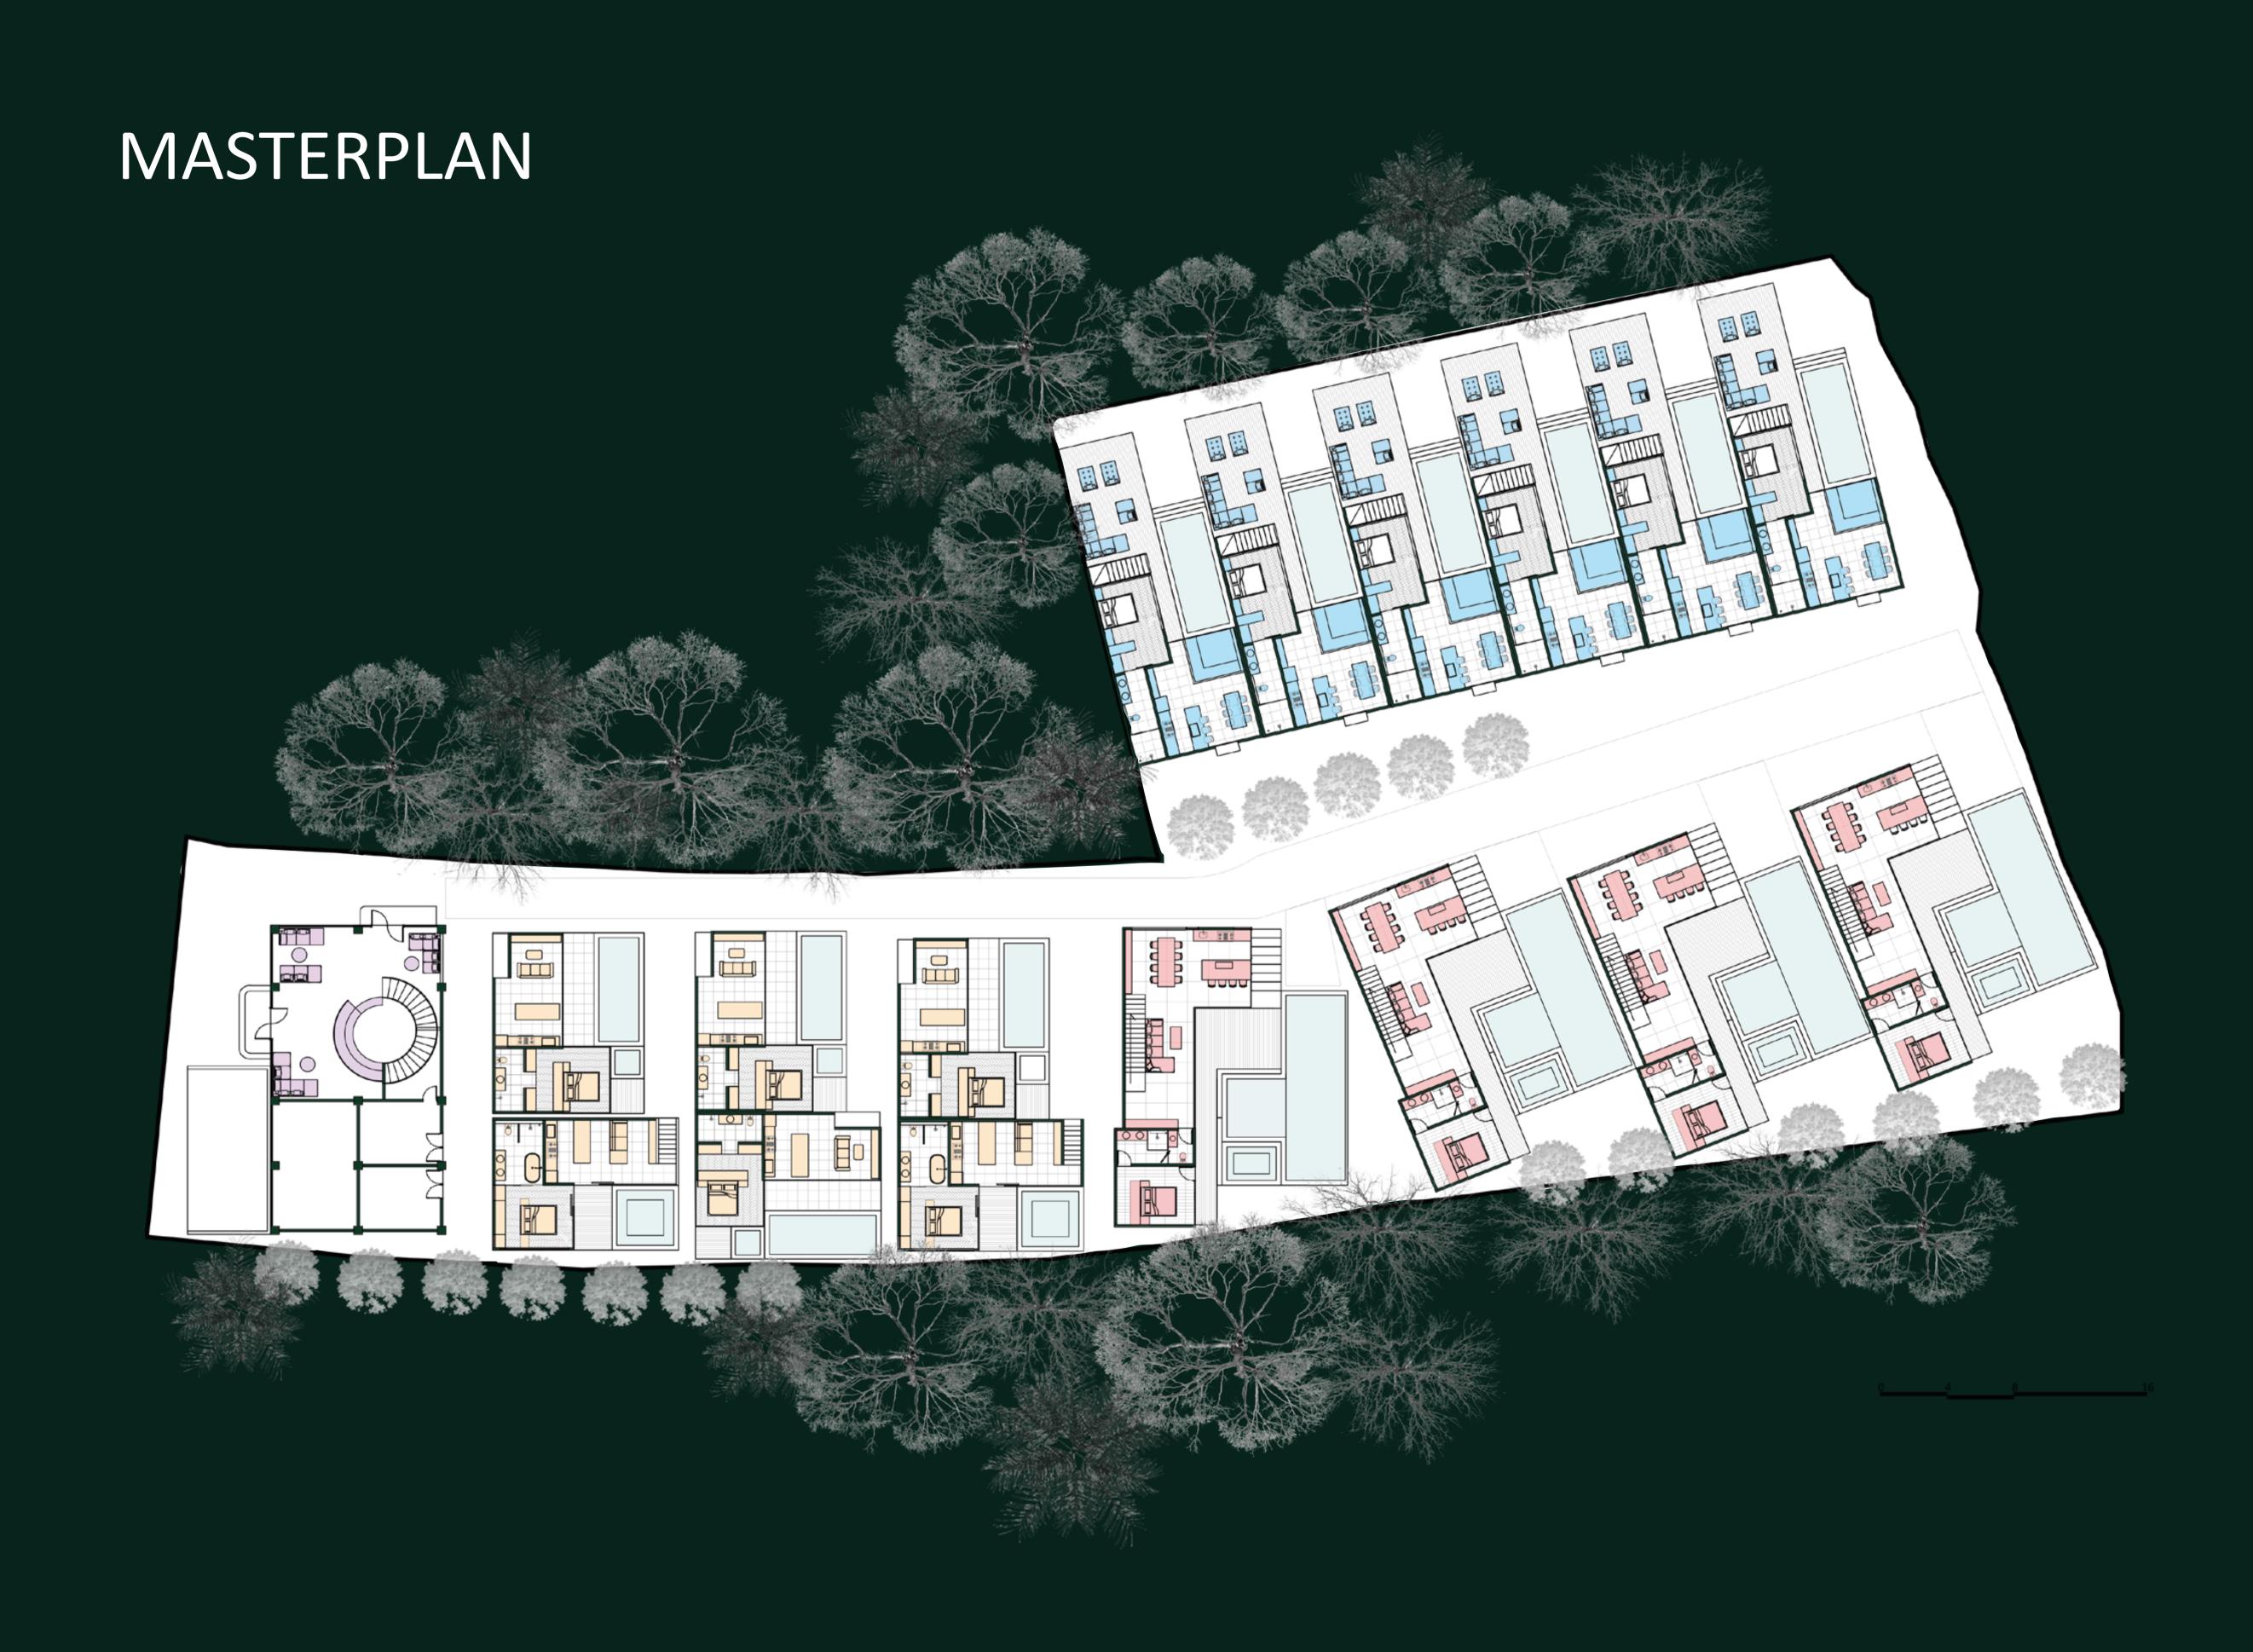

EXCLUSIVE VILLA COMPLEX IN BALI





### EXCEPTIONAL VILLA COMPLEX IN BALI

Picture a place where indulgent comforts of home meet enchanting vistas of Balinese jungles. Live in a home where you can admire the scenic views while taking a rejuvenating dip in your private pool. Explore Puri Sidem, the villa complex consisting of one, two and three bedroom villas with private terraces, pools, and jacuzzis.

### AXONOMETRIC





# 1-BEDROOM VILLA WITH PRIVATE POOL



Meet 4 units of Puri Sidem 103 sq m 1-bedroom villas with private pool. The light and serenity of the outdoors pour in through the large windows. Deep terraces make the barriers between the indoor and the outdoor almost melt away.



# 1-BEDROOM VILLA WITH PRIVATE POOL

### 1 BEDROOM TYPE 1

4 UNITS

| Building area | 60 SQM  |
|---------------|---------|
| Terrace area  | 22 SQM  |
| Pool area     | 21 SQM  |
| Total area    | 103 SQM |









Imagine waking every morning to nature's beauty by opening the blinds to incredible, panoramic views of Bali's jungles. All of the nature trails winding around the complex are beckoning. The tranquility of shaded grassy spaces will allow the peace and tranquility of novel reading or yoga sessions just minut