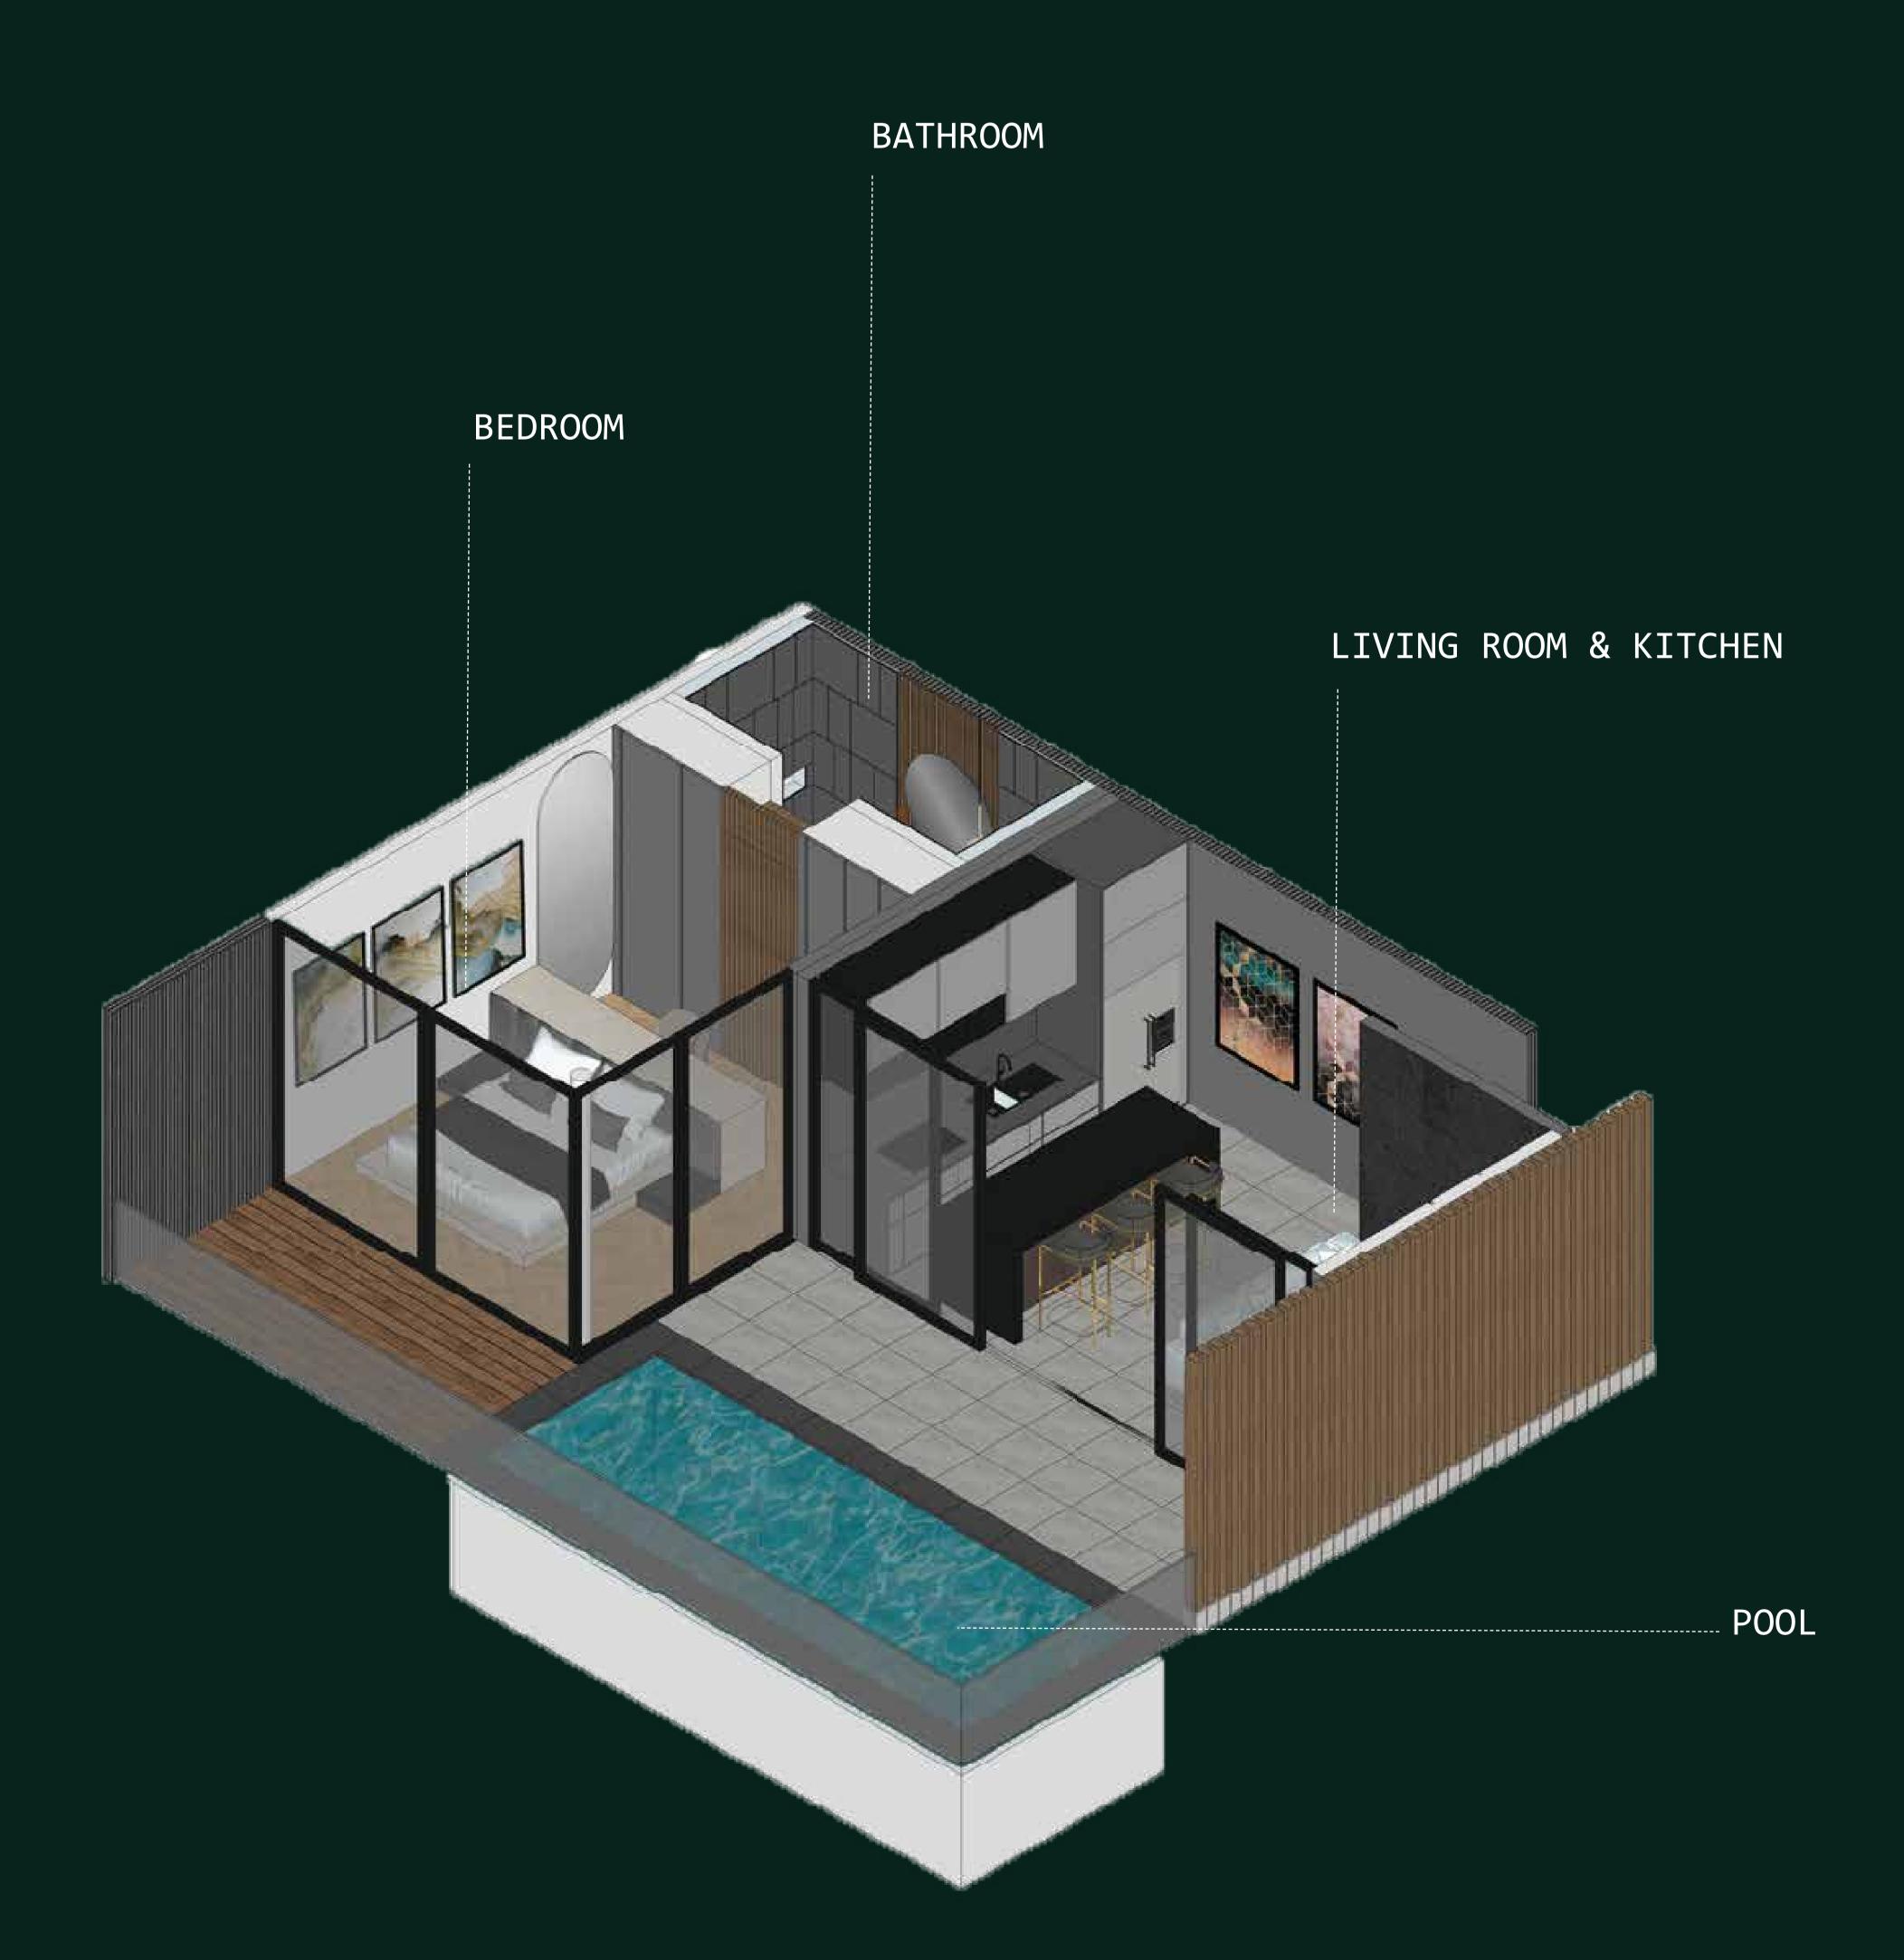

# 1-BEDROOM VILLA WITH PRIVATE POOL

Meet 4 units of Puri Sidem 103 sq m 1-bedroom villas with private pool. The light and serenity of the outdoors pour in through the large windows. Deep terraces make the barriers between the indoor and the outdoor almost melt away.

### 1 BEDROOM TYPE 1

4 UNITS

| Building area | 60 SQM  |
|---------------|---------|
| Terrace area  | 22 SQM  |
| Pool area     | 21 SQM  |
| Total area    | 103 SQM |

Imagine waking every morning to nature's beauty by opening the blinds to incredible, panoramic views of Bali's jungles. All of the nature trails winding around the complex are beckoning. The tranquility of shaded grassy spaces will allow the peace and tranquility of novel reading or yoga sessions just minutes from Campuhan Ridge Walk. 90 sq m 1-Bedroom Villa with private jacuzzi was designed specially for that moments of serenity and energy restoration.