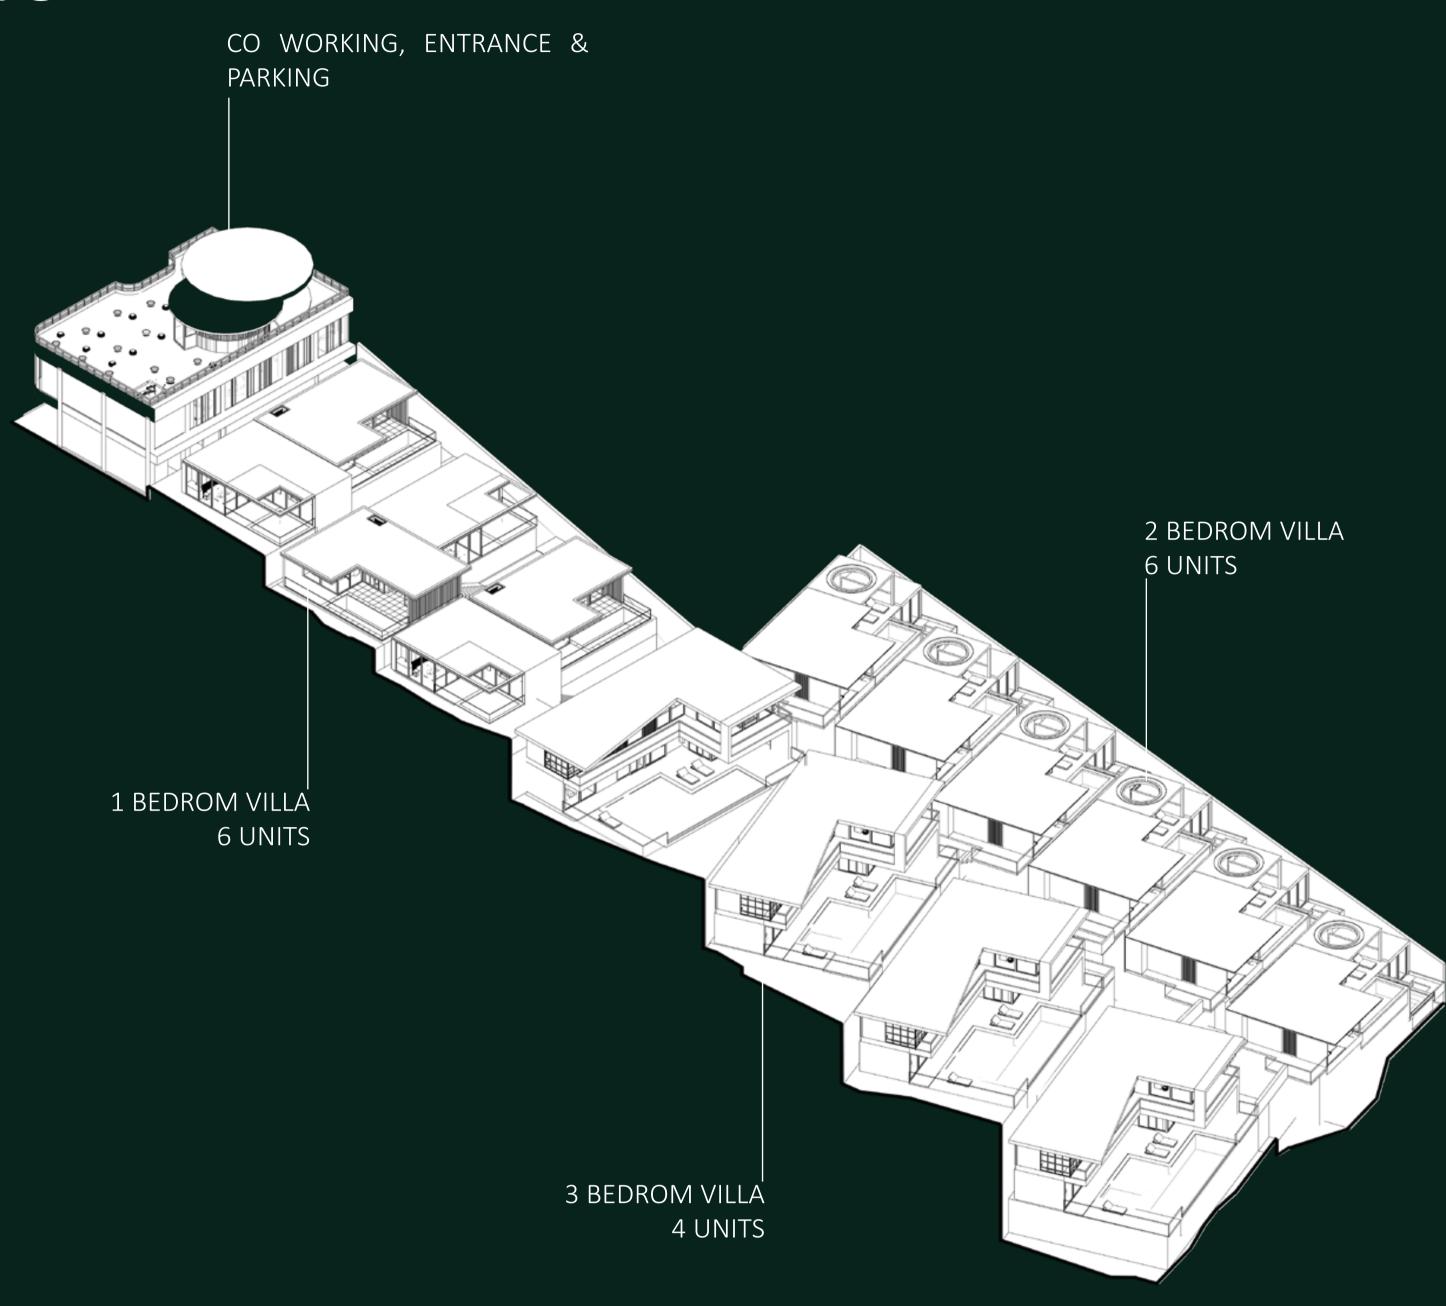

### AXONOMETRIC

# 1-BEDROOM VILLA WITH PRIVATE POOL

Meet 4 units of Puri Sidem 103 sq m 1-bedroom villas with private pool. The light and serenity of the outdoors pour in through the large windows. Deep terraces make the barriers between the indoor and the outdoor almost melt away.

# 1-BEDROOM VILLA WITH PRIVATE POOL