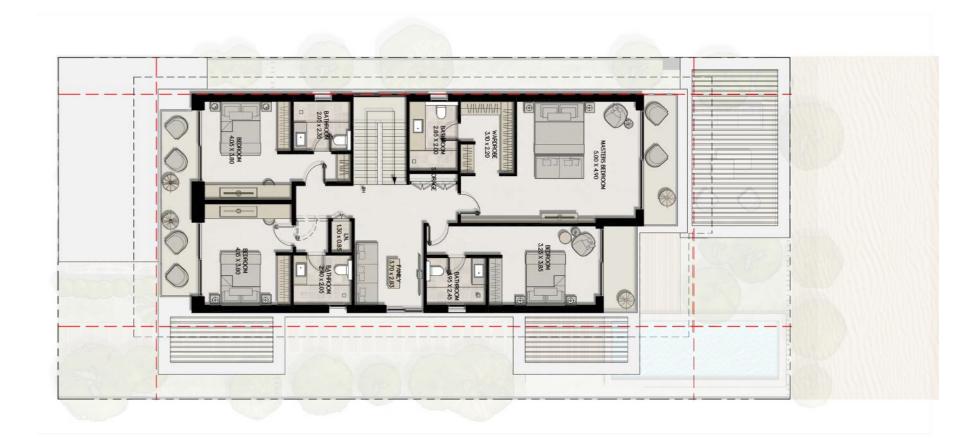

# Aryam Villag

The 5-bedroom Aryam Waterfront Villas offer an unparalleled blend of spacious elegance and privacy, designed to provide the ultimate island sanctuary. Wake up to the sunrise on your bedroom balcony, host your loved ones for outdoor meals on your spacious sea-facing terrace, and watch the sunset while soaking in your private pool-all in one place in one day. With expansive living areas and a thoughtfully crafted layout, each villa ensures maximum comfort and privacy, ideal for both relaxation and entertainment. Step outside to your own private pool, perfectly positioned to enjoy stunning views, or take a few steps further to access the pristine beach, offering direct beachfront living. Enjoy the perfect balance of seclusion and luxury in a residence that redefines waterfront living.

| Plot Size                        | BUA         | Bedrooms | Service<br>bedrooms |  |
|----------------------------------|-------------|----------|---------------------|--|
| From 4520 Sq.ft<br>to 4828 Sq.ft | 5,414 Sq.ft | 5        | 2                   |  |

## Aryam Villas Floor Plan-First Floor