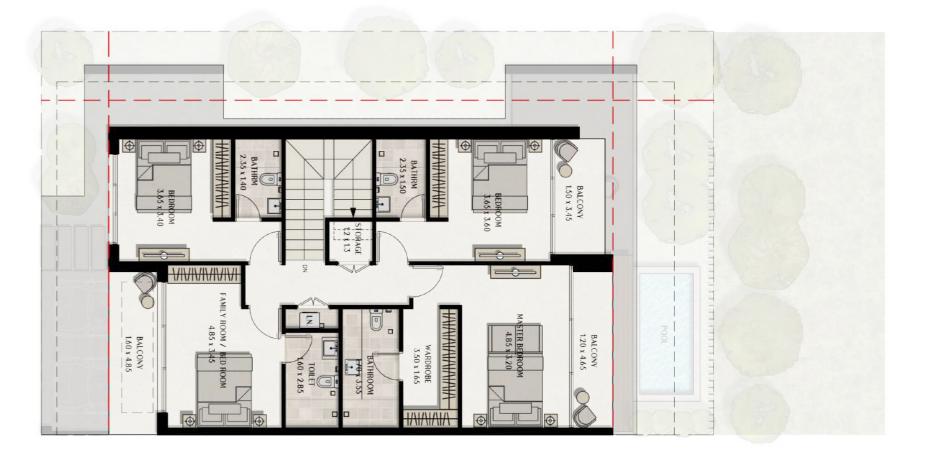

# Aryam Villag

The 5-bedroom Aryam Waterfront Villas offer an unparalleled blend of spacious elegance and privacy, designed to provide the ultimate island sanctuary. Wake up to the sunrise on your bedroom balcony, host your loved ones for outdoor meals on your spacious sea-facing terrace, and watch the sunset while soaking in your private pool-all in one place in one day. With expansive living areas and a thoughtfully crafted layout, each villa ensures maximum comfort and privacy, ideal for both relaxation and entertainment. Step outside to your own private pool, perfectly positioned to enjoy stunning views, or take a few steps further to access the pristine beach, offering direct beachfront living. Enjoy the perfect balance of seclusion and luxury in a residence that redefines waterfront living.

| Plot Size                        | BUA         | Bedrooms | Service<br>bedrooms |  |
|----------------------------------|-------------|----------|---------------------|--|
| From 4520 Sq.ft<br>to 4828 Sq.ft | 5,414 Sq.ft | 5        | 2                   |  |

## Aryam Villas Floor Plan-Ground Floor

## Aryam Villas Floor Plan-First Floor