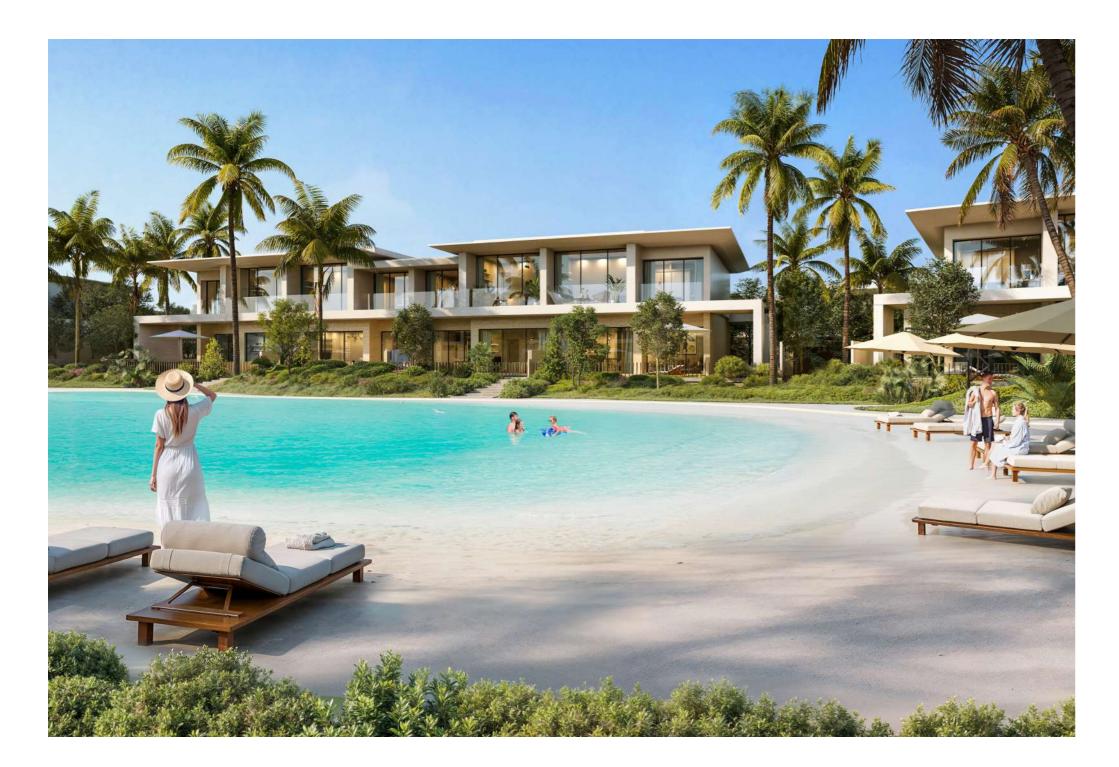

The Lagoon & Floating Deck

At the heart of **The View Island** lies the Lagoon, a breathtaking manmade lake that brings the essence of island living to life. This green and blue haven is a vibrant gathering place where relaxation and connection intertwine. The Floating Deck offers a unique space to lounge, take leisurely walks, or share cherished moments with loved ones, all while being surrounded by the idyllic charm of the island. Whether strolling along the water's edge or basking in the tranquility of the floating deck, visitors are immersed in an atmosphere of pure serenity. The Lagoon is a place where community and nature come together to create unforgettable experiences.

# The Urban Beach

At the heart of **The View Island** lies the vibrant urban beach—a dynamic oasis where relaxation meets energy and everyday life transforms into a seaside escape. With sunbeds and loungers inviting moments of serenity, the beach also sets the stage for vibrant social gatherings, spontaneous family outings, and quiet reflections by the water. Come embrace the island's carefree spirit and immerse yourself in a lifestyle where beach vibes are not just a luxury but an everyday reality.