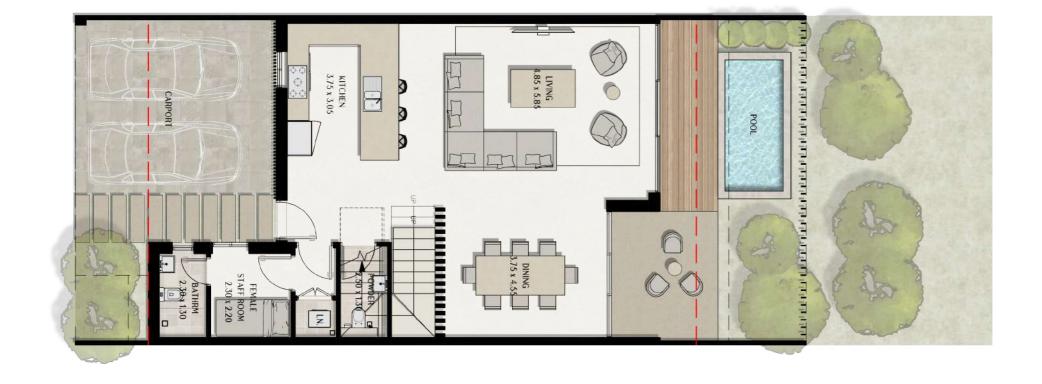

# Aryam Villag

The 5-bedroom Aryam Waterfront Villas offer an unparalleled blend of spacious elegance and privacy, designed to provide the ultimate island sanctuary. Wake up to the sunrise on your bedroom balcony, host your loved ones for outdoor meals on your spacious sea-facing terrace, and watch the sunset while soaking in your private pool-all in one place in one day. With expansive living areas and a thoughtfully crafted layout, each villa ensures maximum comfort and privacy, ideal for both relaxation and entertainment. Step outside to your own private pool, perfectly positioned to enjoy stunning views, or take a few steps further to access the pristine beach, offering direct beachfront living. Enjoy the perfect balance of seclusion and luxury in a residence that redefines waterfront living.

| Plot Size                        | BUA         | Bedrooms | Service<br>bedrooms |  |
|----------------------------------|-------------|----------|---------------------|--|
| From 4520 Sq.ft<br>to 4828 Sq.ft | 5,414 Sq.ft | 5        | 2                   |  |

## Aryam Villas Floor Plan-Ground Floor