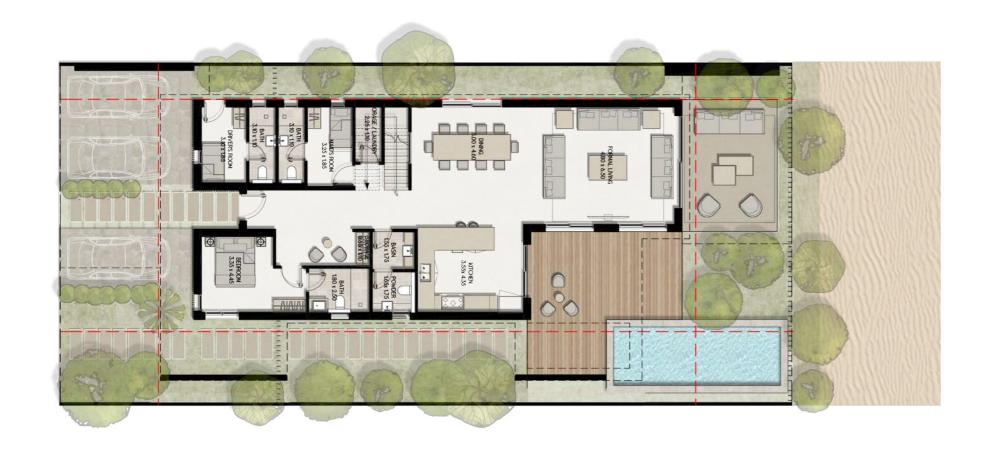

# Aryam Villag

The 5-bedroom Aryam Waterfront Villas offer an unparalleled blend of spacious elegance and privacy, designed to provide the ultimate island sanctuary. Wake up to the sunrise on your bedroom balcony, host your loved ones for outdoor meals on your spacious sea-facing terrace, and watch the sunset while soaking in your private pool-all in one place in one day. With expansive living areas and a thoughtfully crafted layout, each villa ensures maximum comfort and privacy, ideal for both relaxation and entertainment. Step outside to your own private pool, perfectly positioned to enjoy stunning views, or take a few steps further to access the pristine beach, offering direct beachfront living. Enjoy the perfect balance of seclusion and luxury in a residence that redefines waterfront living.

| Plot Size                        | BUA         | Bedrooms | Service<br>bedrooms |  |
|----------------------------------|-------------|----------|---------------------|--|
| From 4520 Sq.ft<br>to 4828 Sq.ft | 5,414 Sq.ft | 5        | 2                   |  |

## Aryam Villas Floor Plan-Ground Floor