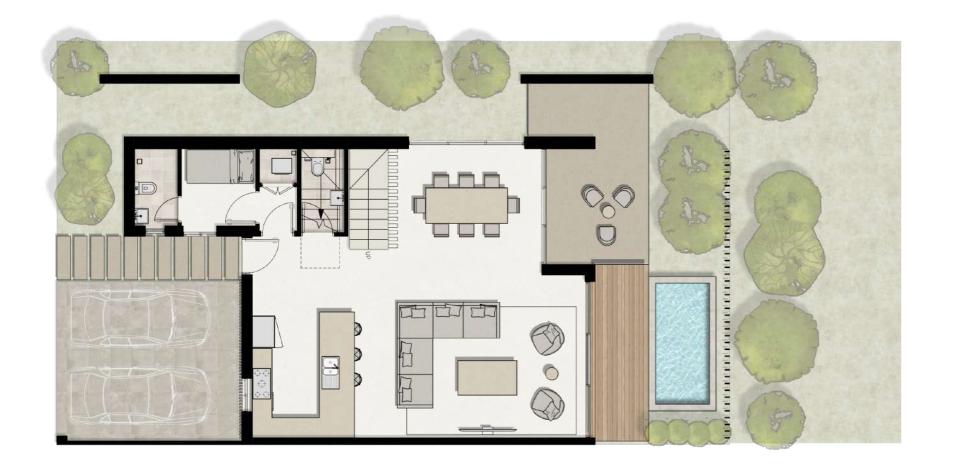

# Perla Townhouses

Experience elevated living at the 4-bedroom Perla Townhouses, where modern minimal design meets the tranquility of nature. These thoughtfully designed homes offer a perfect balance of elegance and functionality, ensuring privacy and comfort for every family member. Bask in breathtaking views of the lagoon, beach, and lush green spaces, creating a serene backdrop for your daily life. With sleek interiors and open spaces that reflect contemporary sophistication, Perla Townhouses invite you to embrace a lifestyle of refinement and relaxation.

| Plot Size BUA Bedrooms                      | Plot Size |
|---------------------------------------------|-----------|
| From 1917 Sq.ft to 2480 Sq.ft 3,315 Sq.ft 4 |           |

### Perla Townhouses Floor Plan-Ground Floor