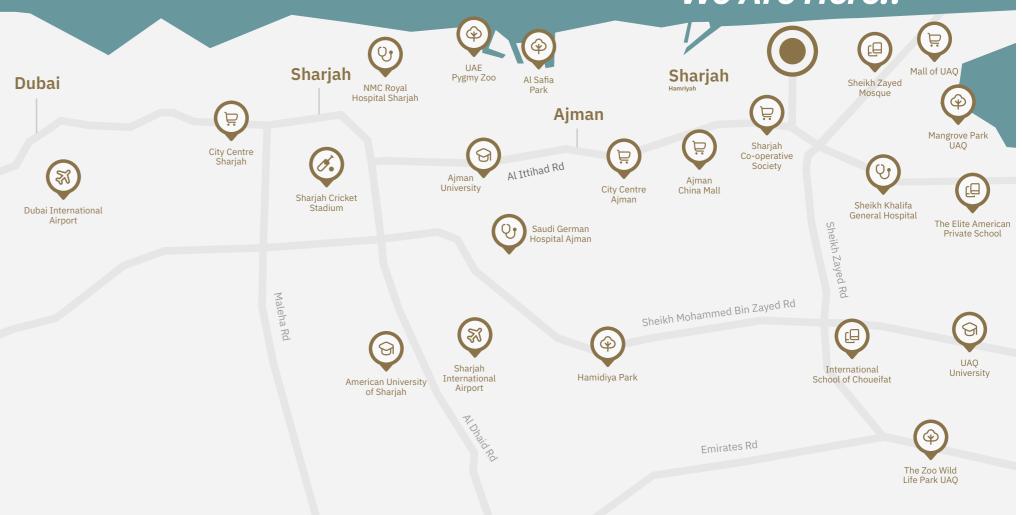

# Where Exclusivity is Accessible

**The View Island** is tucked within the Ajmal Makan City, offering easy access to key locations across the Northern Emirates.

To Dubai International Airport:

35 Minutes

To Sharjah International Airport:

30 Minutes

To Sharjah University City:

20 Minutes

To Sheikh Khalifa Hospital:

13 Minutes

# We Are Here..