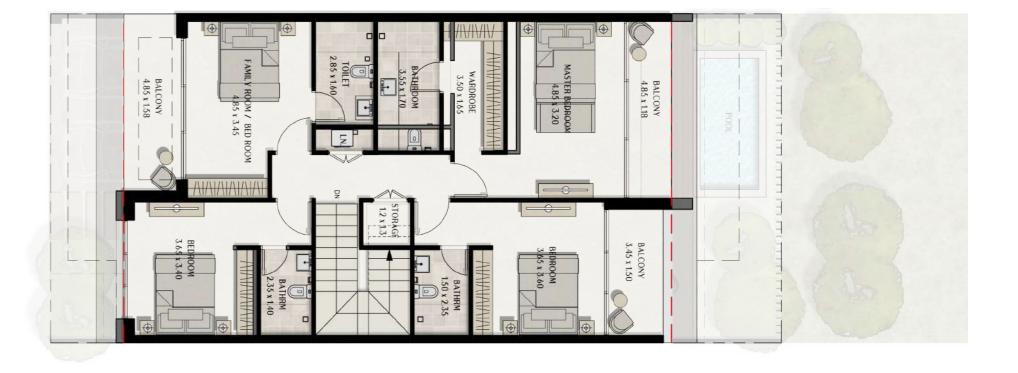

# Aryam Villag

The 5-bedroom Aryam Waterfront Villas offer an unparalleled blend of spacious elegance and privacy, designed to provide the ultimate island sanctuary. Wake up to the sunrise on your bedroom balcony, host your loved ones for outdoor meals on your spacious sea-facing terrace, and watch the sunset while soaking in your private pool-all in one place in one day. With expansive living areas and a thoughtfully crafted layout, each villa ensures maximum comfort and privacy, ideal for both relaxation and entertainment. Step outside to your own private pool, perfectly positioned to enjoy stunning views, or take a few steps further to access the pristine beach, offering direct beachfront living. Enjoy the perfect balance of seclusion and luxury in a residence that redefines waterfront living.

| Plot Size                        | BUA         | Bedrooms | Service<br>bedrooms |  |
|----------------------------------|-------------|----------|---------------------|--|
| From 4520 Sq.ft<br>to 4828 Sq.ft | 5,414 Sq.ft | 5        | 2                   |  |

## Aryam Villas Floor Plan-First Floor