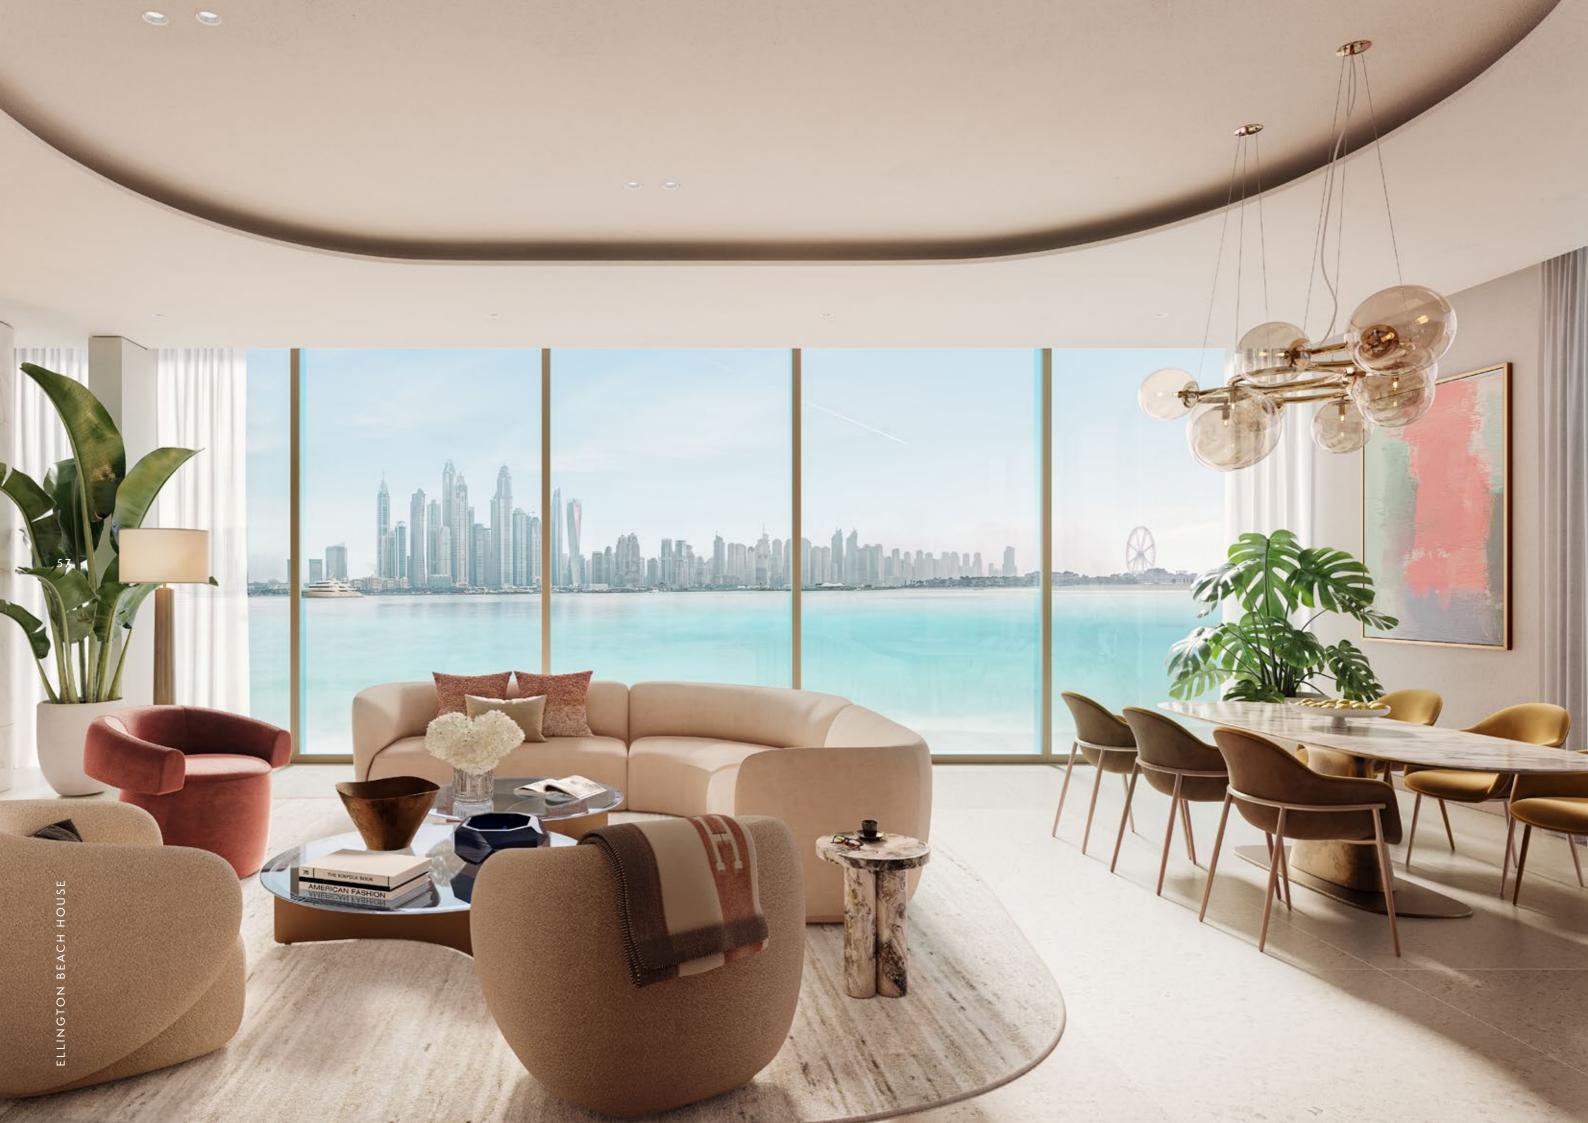

## IMMERSED IN A NEW WAY OF LIVING

Just like the ocean, Ellington Beach House immerses the senses to reveal a new perspective of the world beneath its surface. Its spaces and interactions flow between one another with ease, seamlessly adapting to the needs and preferences of every resident.

## THE ESSENCE OF HOME WITH A BOLD DEPTH OF CHARACTER

While maximising panoramic views, the interiors of Ellington Beach House connect residents to the sea through free-flowing textures, natural materials and open spaces. Cues from the surrounding environment bring an abundant sense of peace to a modern and expressive design consisting of graphic forms and contrasting accents of color.

Outside, carved trapezoidal masses expand across the grounds, allowing plants, trees and flowerbeds to find a home among their crystalline pattern.

AN ETHERAL