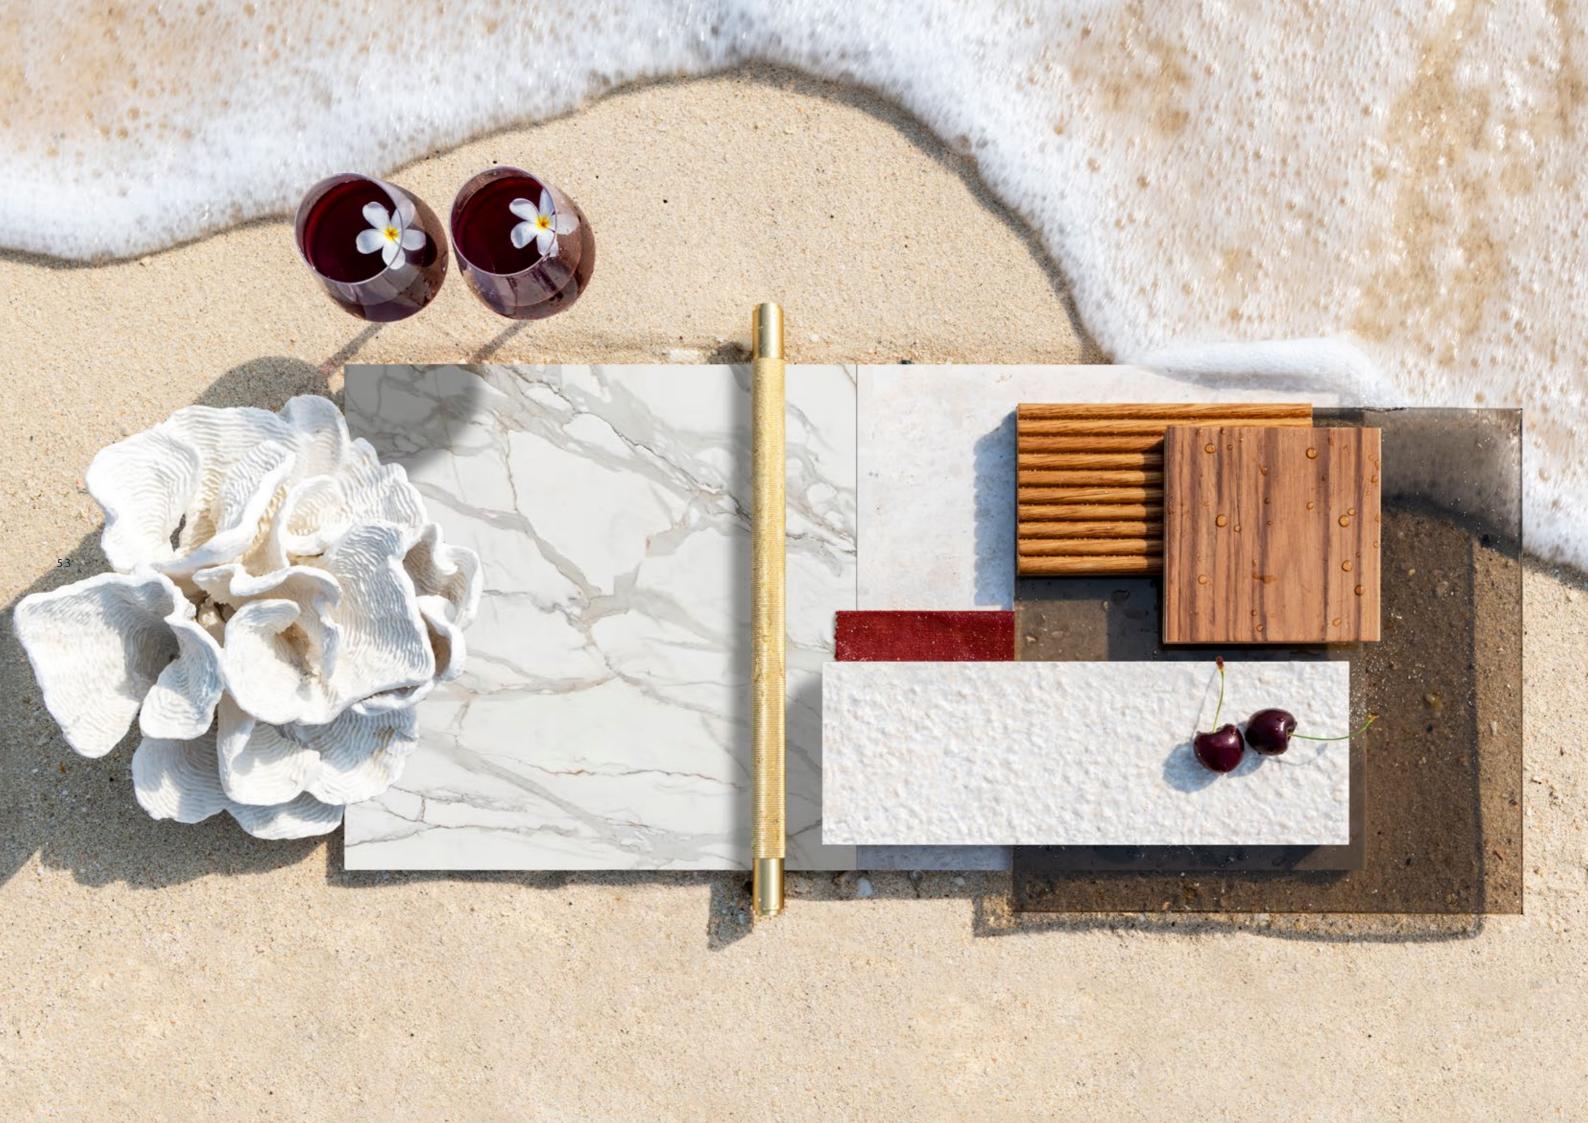

## THE ESSENCE OF HOME WITH A BOLD DEPTH OF CHARACTER

While maximising panoramic views, the interiors of Ellington Beach House connect residents to the sea through free-flowing textures, natural materials and open spaces. Cues from the surrounding environment bring an abundant sense of peace to a modern and expressive design consisting of graphic forms and contrasting accents of color.

Outside, carved trapezoidal masses expand across the grounds, allowing plants, trees and flowerbeds to find a home among their crystalline pattern.

AN ETHERAL