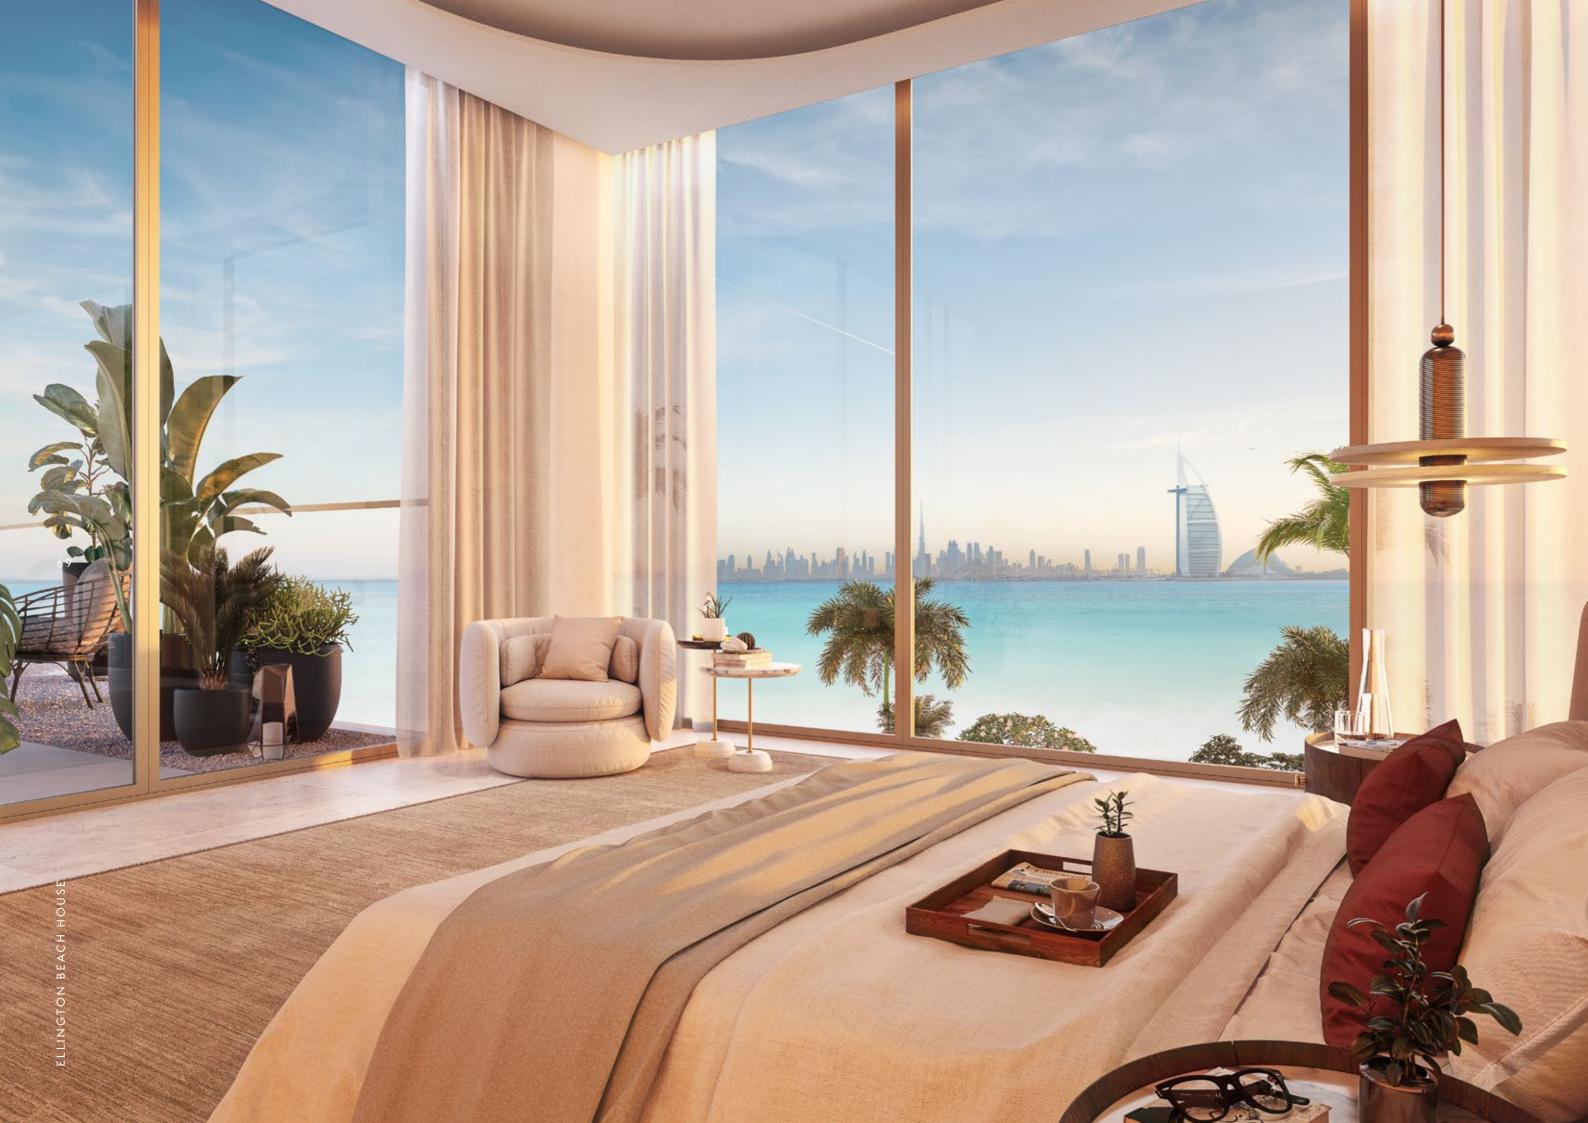

## THE ESSENCE OF HOME WITH A BOLD DEPTH OF CHARACTER

While maximising panoramic views, the interiors of Ellington Beach House connect residents to the sea through free-flowing textures, natural materials and open spaces. Cues from the surrounding environment bring an abundant sense of peace to a modern and expressive design consisting of graphic forms and contrasting accents of color.

Outside, carved trapezoidal masses expand across the grounds, allowing plants, trees and flowerbeds to find a home among their crystalline pattern.

AN ETHERAL

Directly adjacent to the dining room, living areas perfectly frame the horizon. Filtered through wide bronze-tinted windows, with curtain pockets and slim profile mullions, sunlight is gently introduced to the apartment, blanketing the stone floors in warm and welcoming tones.