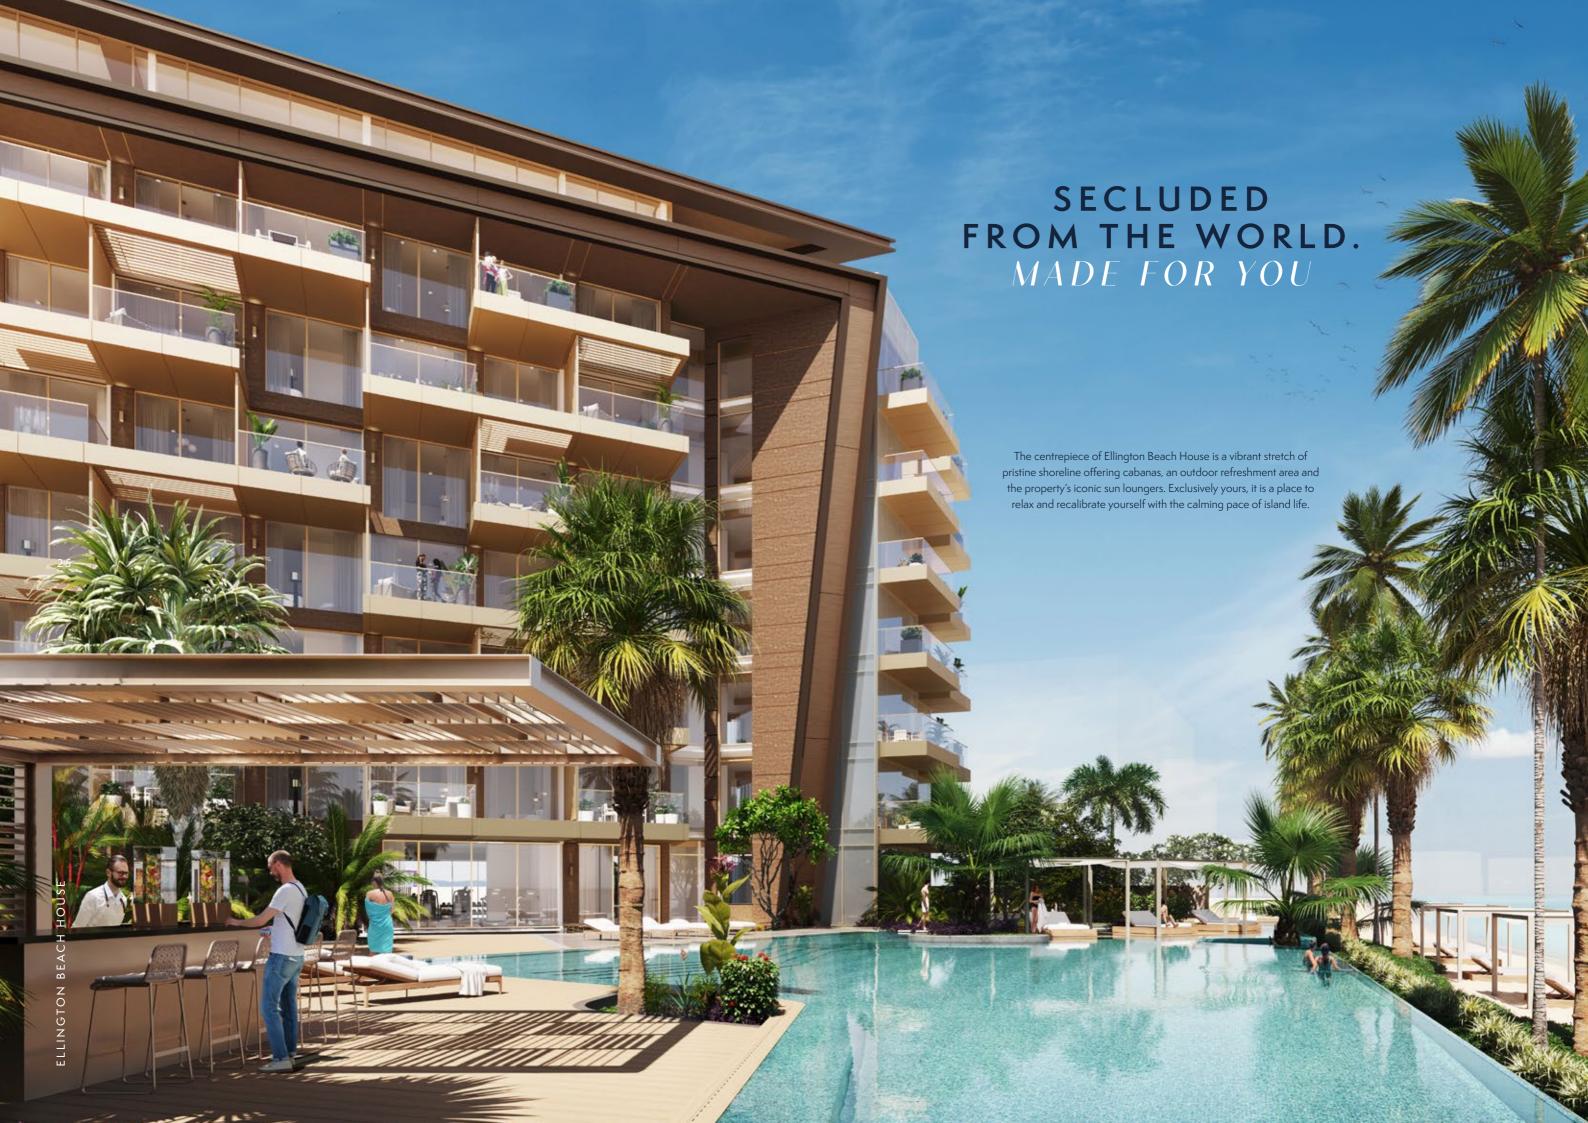

## A GEOMETRIC LANDSCAPE THAT MERGES NATURE WITH DESIGN

The surrounding landscape of Ellington Beach House offers the shade of trees and cabanas, together with trapezoidal forms that reflect the building's contemporary architecture. It offers space to belong in nature and explore quiet seating areas, a covered outdoor refreshment area, BBQ areas and opportunities to stay active with game tables, children's play equipment, a half basketball area, Bocce Ball, Padel tennis and more.