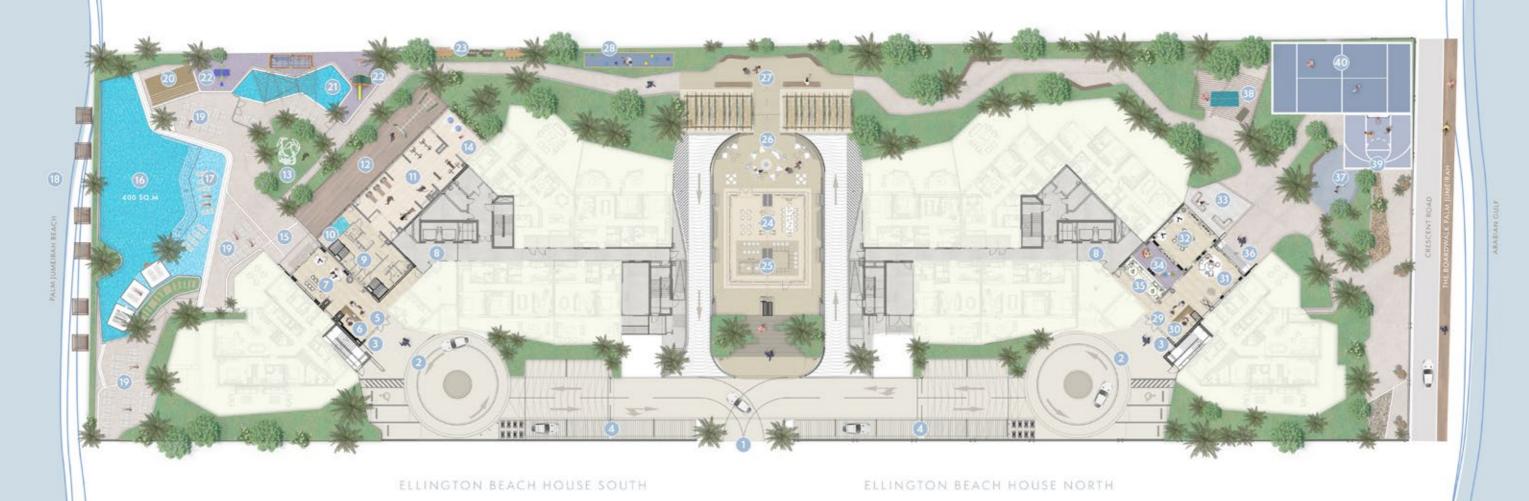

01 MAIN ENTRANCE 02 DROP-OFF AREAS 03 VALET PARKING

COVERED VISITORS PARKING

SOUTH LOBBY ENTRANCE

06 SOUTH LOBBY RECEPTION 07 SOUTH LOBBY LOUNGE AREA 08 LIFT LOBBIES 09 CHANGE, STEAM SHOWER & SAUNA ROOMS

HYDROTHERAPY

10

POOL

FITNESS AREA 12 OUTDOOR FITNESS AREA 13 URBAN FITNESS TREE 14 YOGA & PILATES STUDIO ACCESS TO POOL AND DECK

11

INDOOR

16 LEISURE AND LOUNGE POOL 17 BAJA SHELF 18 PALM JUMEIRAH BEACH 19 SUN LOUNGERS AREA20 OUTDOOR REFRESHMENT AREA

21

22

23

24

POOL

PLAY AREA

CLUBHOUSE

FOR PRIVATE

**FUNCTIONS** 

26 SHADED KIDS' OUTDOOR ENTERTAINMENT & CIGAR TERRACE OUTDOOR KIDS' 27 **OUTDOOR LOUNGE** TERRACE BARBECUE AREA BOCCE BALL COURT 29 NORTH LOBBY ENTRANCE KITCHEN/BAR 30 NORTH LOBBY

RECEPTION&

31 NORTH LOBBY LOUNGE AREA 32 COMMUNAL OFFICE 37 & WORKSPACES 33 38 NORTH LOBBY TERRACE 39 34 INDOOR KIDS' PLAY AREA 35 40 BATHROOM FOR PEOPLE OF COURT

DETERMINATION

36 ACCESS TO **OUTDOOR ACTIVITY** ZONE VIEWING DECK OUTDOOR GAMES TABLE ZONE URBAN BASKETBALL AREAPADEL TENNIS