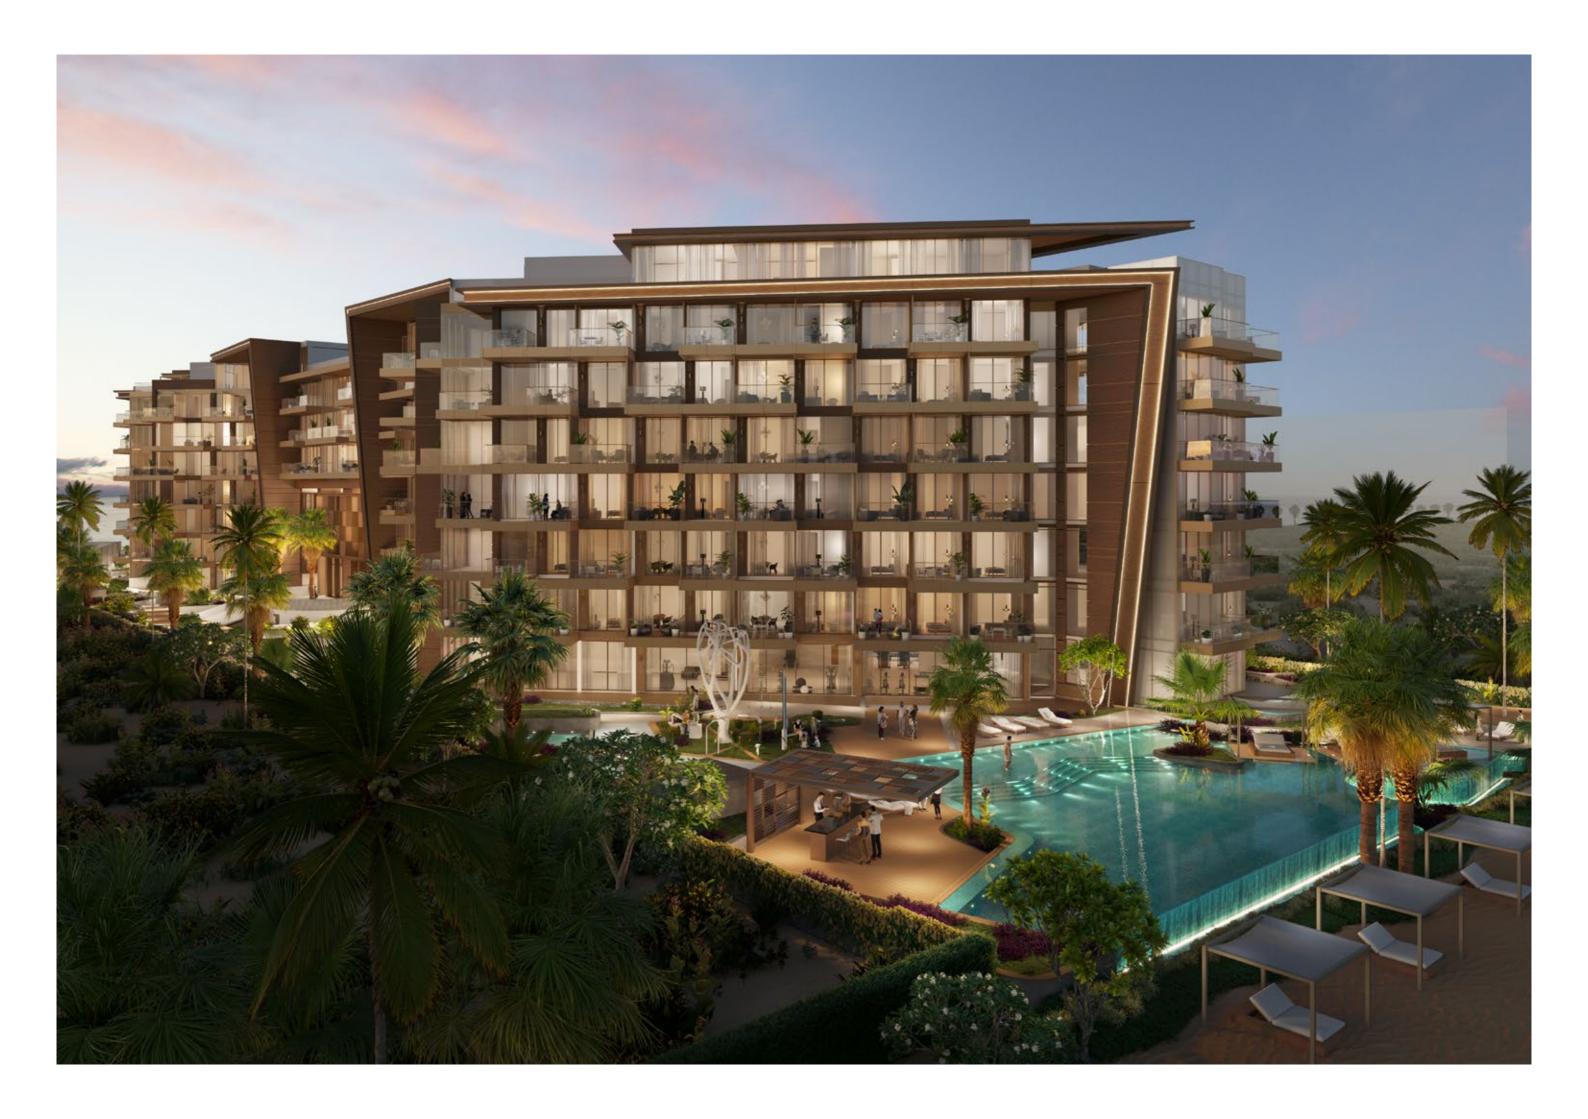

ELLINGTON

BEACH HOUSE

THE STORY OF AN ICON ON THE PALM'S EASTERN CRESCENT

Ellington Art Foundation

79

AWARDS

Recognition for our devotion to design

80

CONTACT

Make an enquiry

Ellington Beach House is a new lifestyle icon perched on the tranquil east crescent of Palm Jumeirah. Capturing the essence and elegance of a sophisticated private members club, it is positioned to follow the solar pathway overhead — watching the sun rise over the Gulf and set over Dubai's skyline from its panoramic views.

Every detail flows in complete synergy with your life. Its superyacht-inspired architecture opens out to sea while, at the same time, inviting you inside to discover a world of elevated charm and a depth of character unlike anywhere else.