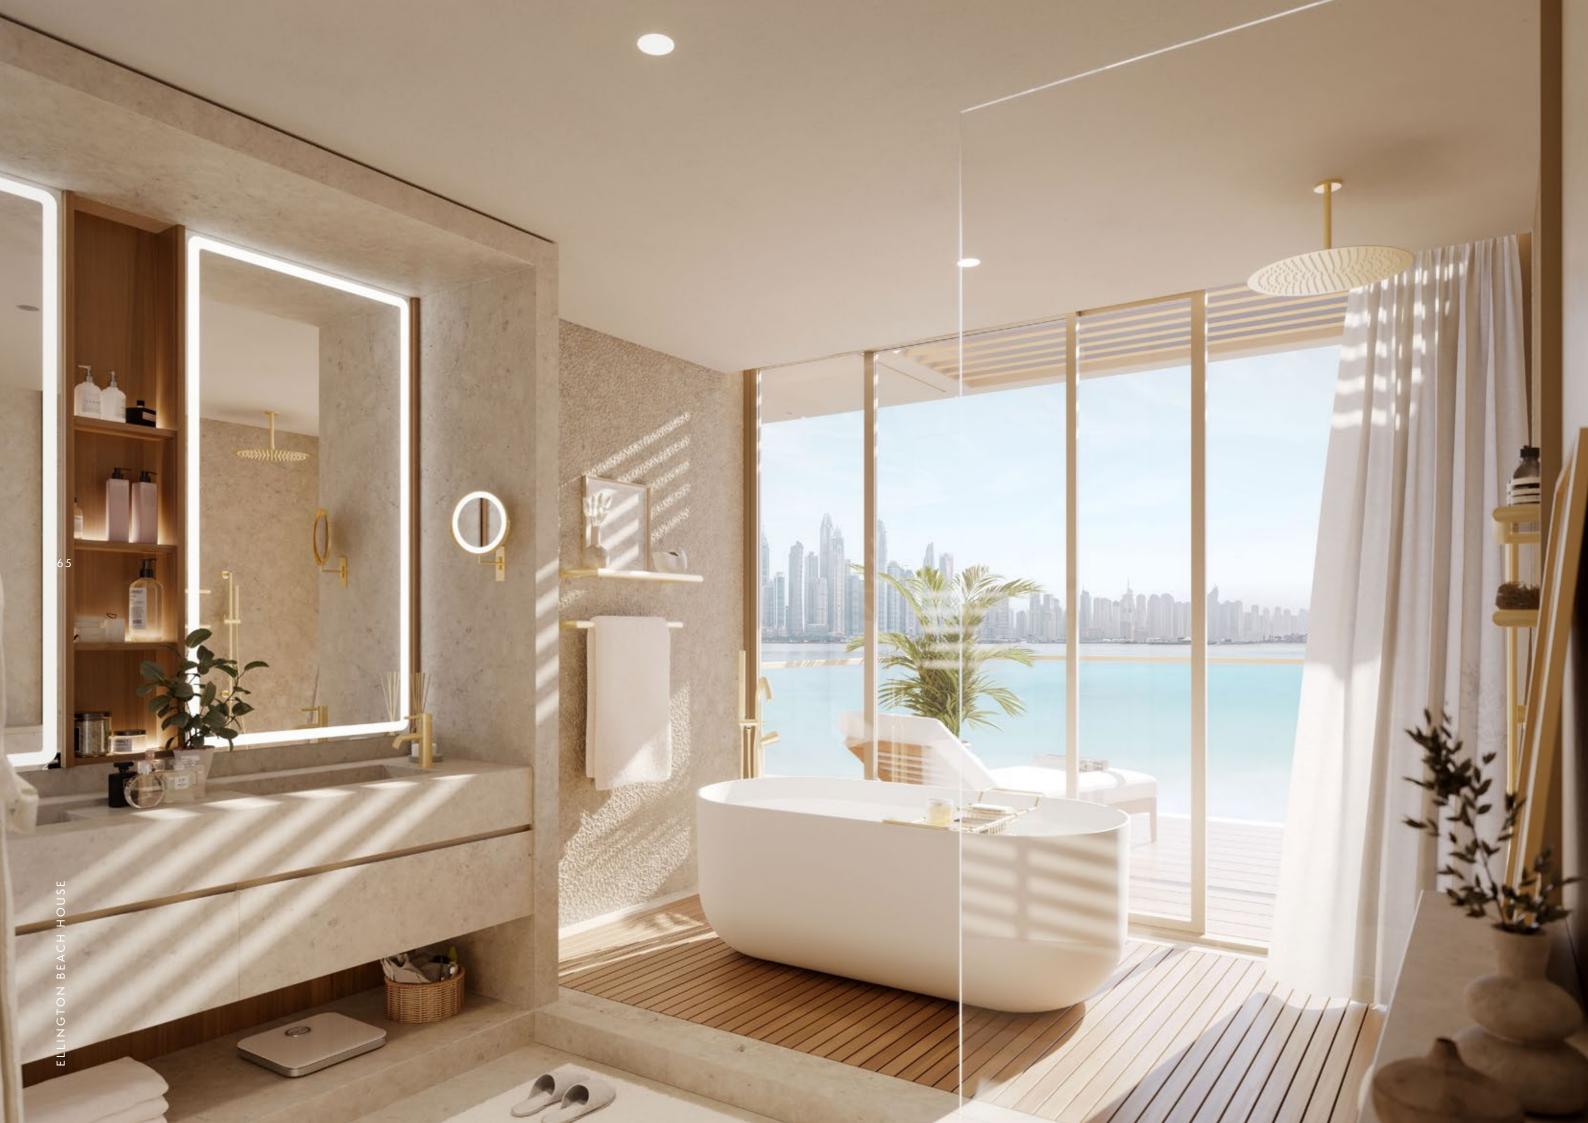

Bathrooms bring elements of natural beauty into your home with slatted teak shower flooring, stone-faced drawers, stone walls and floors, and a bush hammered feature wall. The bathroom treats you to a rain shower with a hand spray, as well as a contemporary free-standing bath with a floor-mounted tub filler. The feeling of calm and space is elevated further with backlit mirrors and a glazing wall in the bedroom.