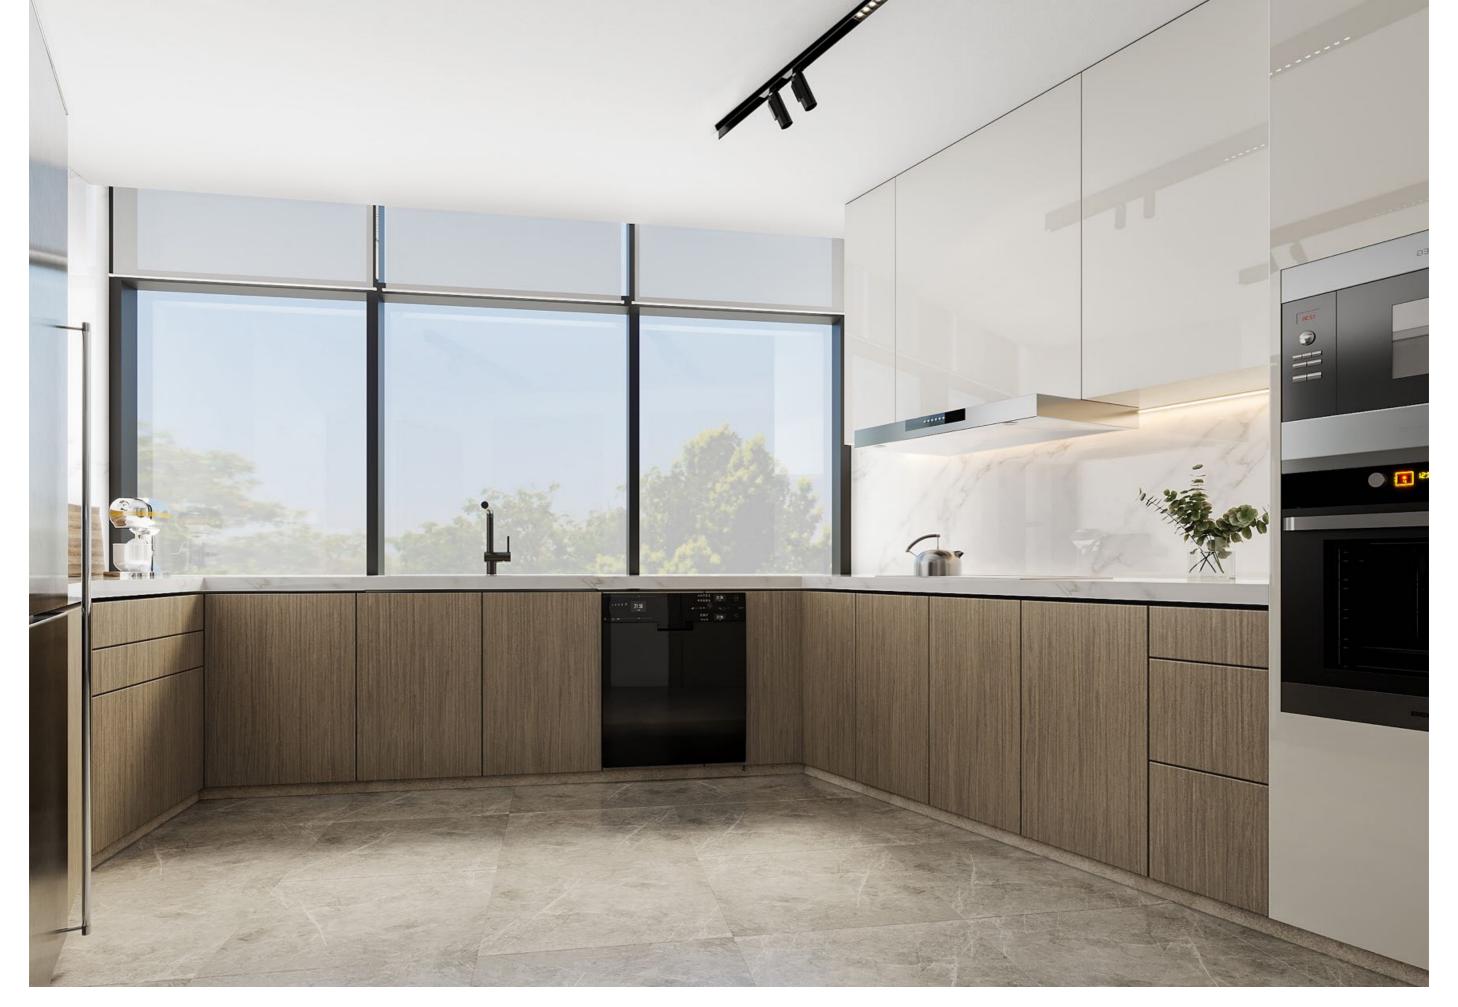

Built-in European-branded appliances (microwave, hob, oven, refrigerator) & free-standing washing machine.

HPL kitchen cabinets with porcelain countertops.

Built-in wardrobes with high quality finish.

Wooden doors with veneer finish.