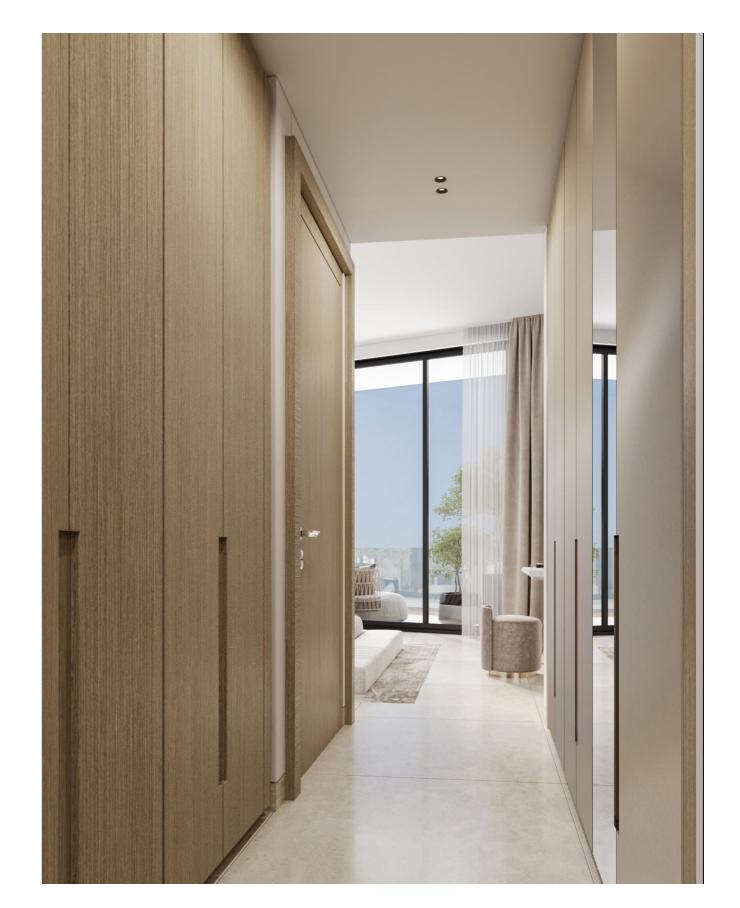

Built-in European-branded appliances (microwave, hob, oven, refrigerator) & free-standing washing machine.

HPL kitchen cabinets with porcelain countertops.

Built-in wardrobes with high quality finish.

Wooden doors with veneer finish.