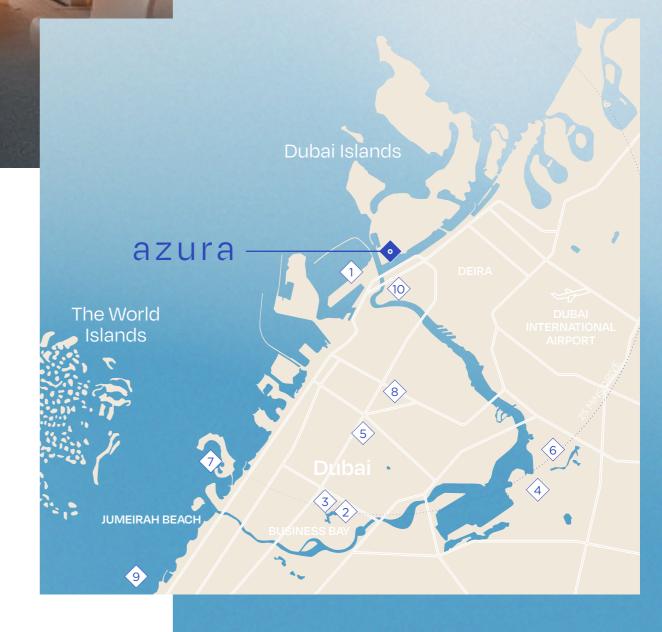

Dubai Islands is an elegant archipelago, fast becoming synonymous with luxury lifestyles and high-class hospitality. Views across the Arabian Gulf are complemented by Blue Flag beaches, wellness hubs, ecoconscious spaces and premium golf courses. Azura residents will enjoy all of this and much more with direct mainland access via road and sea. It's a secluded oasis – a place to enjoy time and space with the people who matter most.

Dubai Creek Harbour

Mina Rashid
 Downtown Dubai
 Jumeirah Islands
 Burj Khalifa
 Dubai Frame
 Dubai Creek Harbour
 Musuem of the Future
 Gold Soug

11

Azura's stunning frontage and arrival lobby hint at the impeccable standards awaiting every resident. It is symbolic of the building's scale and stature and reflective of its organic connection to the natural wonders of sky and sea.