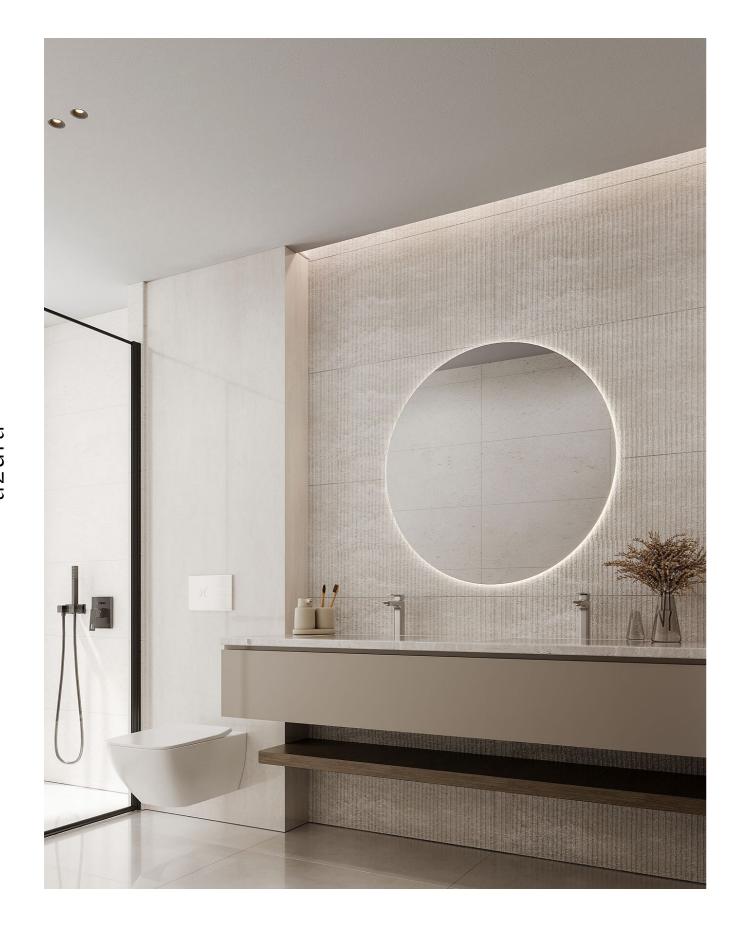

## Specifications

Porcelain tile floor finishing throughout.

Fully porcelain-tiled bathroom.

Vanity units with porcelain countertop and mirrors.

Wall-mounted WC, under-counter wash basin, and European-branded mixers.