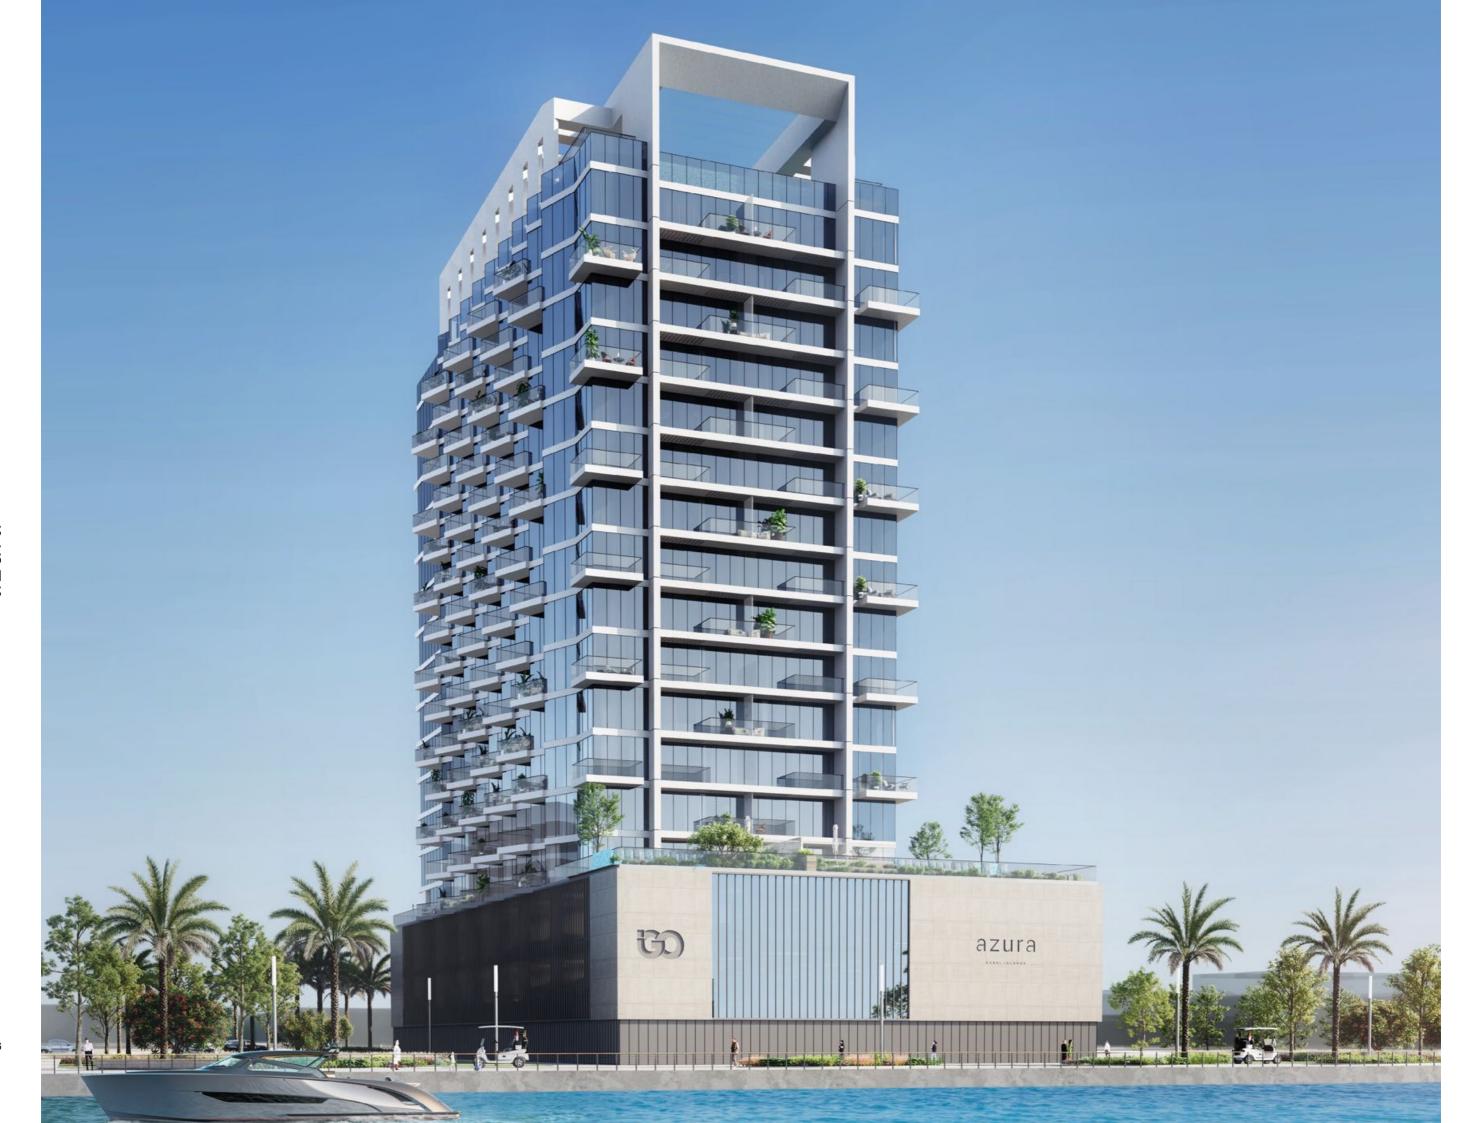

## azura

DUBAI ISLANDS

Azura is a stunning collection of 148 beautifully appointed residences that draws inspiration from its waterfront location. Blue water and sky frame the view. It is a tranquil sanctuary, yet just moments from the vibrant heart of Dubai. Not just the best of both worlds, it is home to infinite possibility.

G+2P+14 Floors

1 bedroom: 79 units up to 882 sqft 2 bedroom + maids room: 58 units up to 1,633 sqft 3 bedroom + maids room: 6 units up to 2,669 sqft 2 bedroom duplex penthouse + private pool: 1 unit at 2,755 sqft 3 bedroom duplex penthouse + private pool: 4 units up to 6,024 sqft

Dubai Islands is an elegant archipelago, fast becoming synonymous with luxury lifestyles and high-class hospitality. Views across the Arabian Gulf are complemented by Blue Flag beaches, wellness hubs, ecoconscious spaces and premium golf courses. Azura residents will enjoy all of this and much more with direct mainland access via road and sea. It's a secluded oasis – a place to enjoy time and space with the people who matter most.