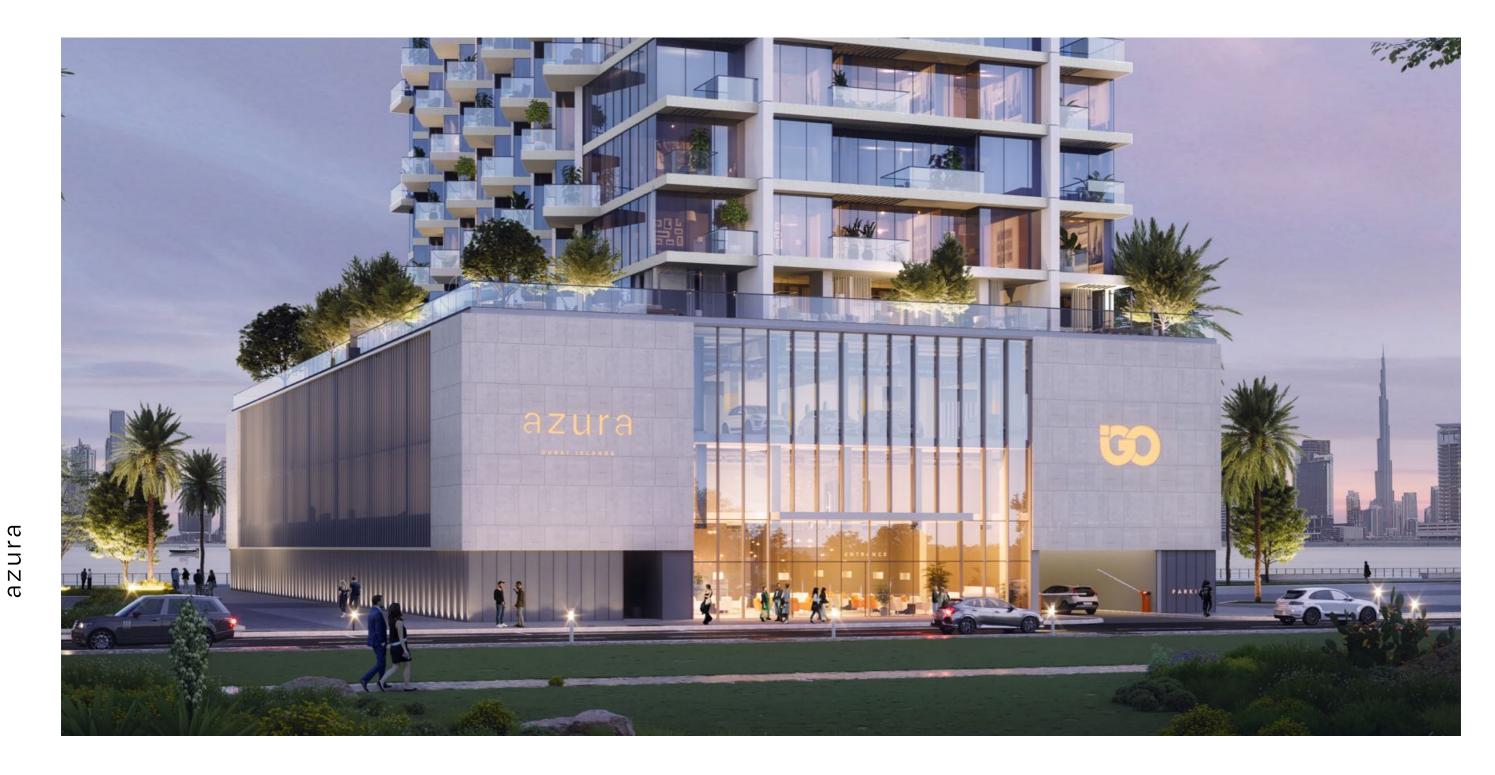

## azura

DUBAI ISLANDS

Azura is a stunning collection of 148 beautifully appointed residences that draws inspiration from its waterfront location. Blue water and sky frame the view. It is a tranquil sanctuary, yet just moments from the vibrant heart of Dubai. Not just the best of both worlds, it is home to infinite possibility.

G+2P+14 Floors

1 bedroom: 79 units up to 882 sqft 2 bedroom + maids room: 58 units up to 1,633 sqft 3 bedroom + maids room: 6 units up to 2,669 sqft 2 bedroom duplex penthouse + private pool: 1 unit at 2,755 sqft 3 bedroom duplex penthouse + private pool: 4 units up to 6,024 sqft