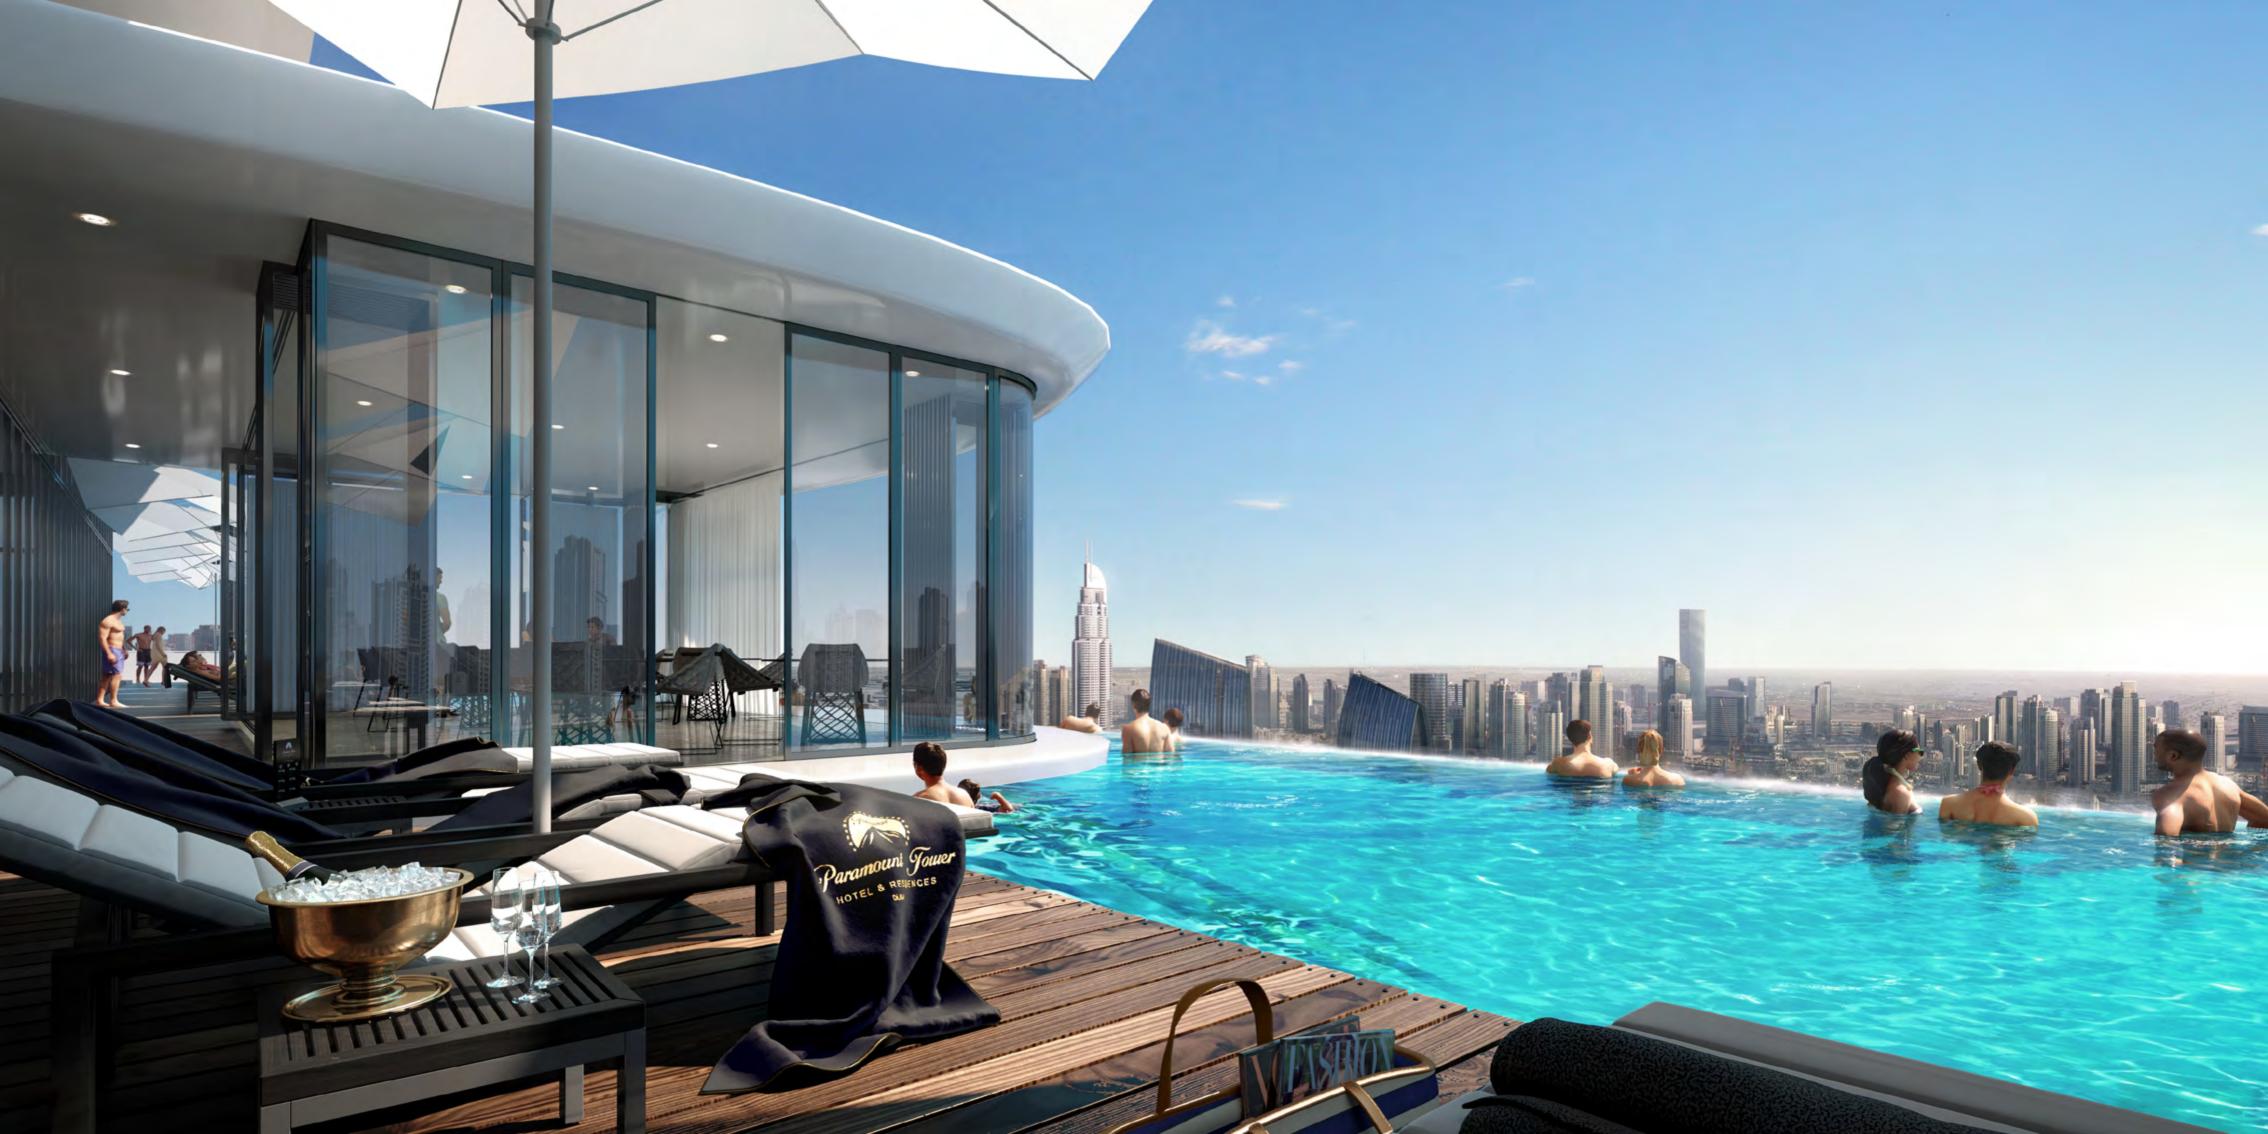

# 

Perfectly positioned within the city of dreams, Paramount Tower Hotel & Residences Dubai is not only the most sublime setting, but a great investment opportunity for the discerning investor.

The striking tower reaches over 258 metres in height and boasts superb views of the Burj area along with vistas of the Palms, The World Islands and the iconic Burj Al Arab. Dubai international Airport is just a 15-minute drive away and there are two metro stations in close proximity.

## THHE SCRIPT

The 63-storey tower comprises retail on the ground floor and a hotel along with an array of signature Paramount Hotels & Resorts amenities for guests and residents alike.

- Hotel levels 15 to 25
- Rooftop infinity pool with stunning views of the Burj areaRooftop terrace with seating and planting
- Restaurants and lounges
- Fitness and wellness centre
- Luxury spa, fitness and wellness centre
- Fully equipped gymnasium
- Meeting and events facilities

#### Floors 15 to 25.

A selection of beautiful hotel rooms and suites not only offer an incredible experience for guests but also provide the opportunity for a lucrative investment too. Tailored for comfort and to inspire creativity, rooms feature a spectacular home theatre and access to a library of Paramount Pictures films. When the credits roll, the signature bed is the grand finale to your day.