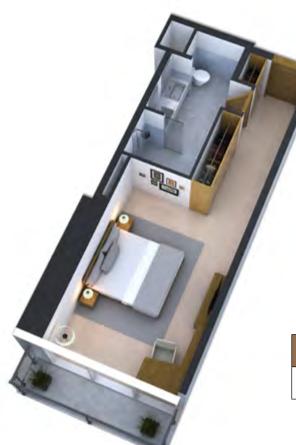

#### HOTEL STUDIO

| TYPE   | UNIT | BALCONY | TOTAL |
|--------|------|---------|-------|
| STUDIO | 470  | 50      | 520   |