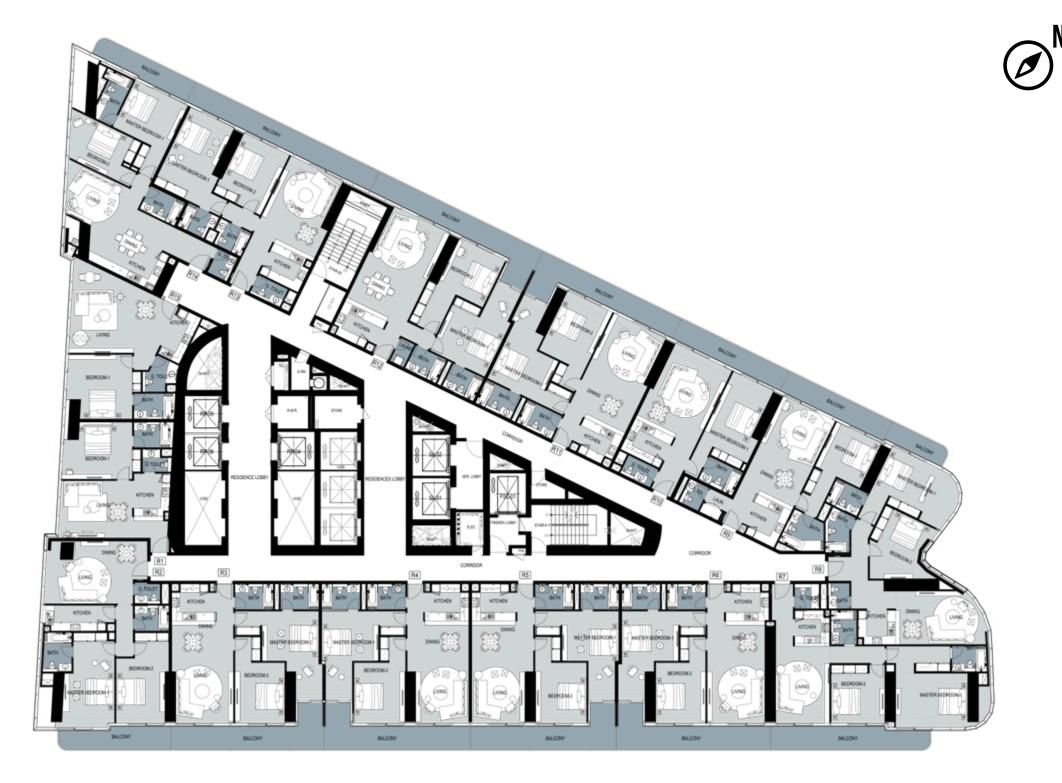

## **TYPICAL FLOOR PLANS**

#### SCENARIO 1 HOTTEL ROOMS

## **TYPICAL FLOOR DRAWING**

**FLOOR 15** 

Unless stated otherwise, all accessories and interior finishes such as wallpaper, chandeliers, furniture, electronics, white goods, curtains, hard and soft landscaping, pavements, features, swimming pool(s) and other elements displayed in the brochure, or within the show apartment or between the plot boundary and the unit, are not part of the standard unit and are shown for illustrative purposes only.