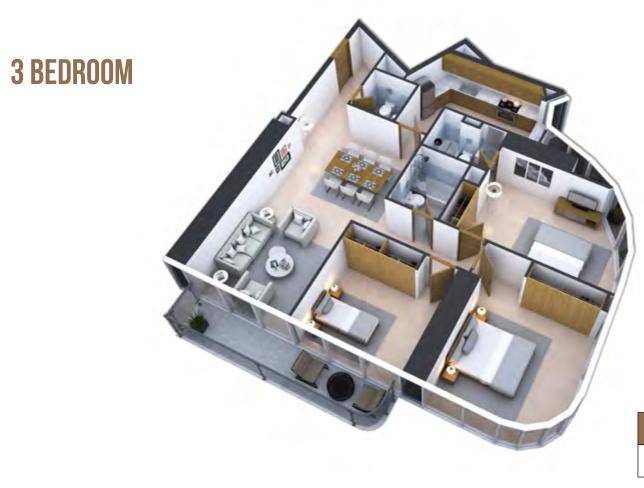

#### **2 BEDROOM**

|           |         | T       |       |
|-----------|---------|---------|-------|
|           | H       |         |       |
|           |         | 1 State | 411   |
|           |         | ALC I   |       |
|           |         | - 200   | 11212 |
| 19        | ( A A A | And the |       |
|           | 1 m m   |         |       |
|           | and I   | V B     |       |
|           | 17 1    |         |       |
|           |         | 0       | H     |
|           | 04      |         |       |
| 01        |         |         |       |
| A S       |         |         | 4     |
| A star in |         | A       | 0     |
| 1 alle    |         | VIK     | •     |
| ~0        | T       |         |       |
|           | ~       |         |       |
|           |         |         |       |
|           |         |         |       |
|           |         |         | 1     |
|           |         | -       | /     |
|           |         |         | 1     |
|           |         |         |       |

| TYPE | UNIT  | BALCONY | TOTAL |
|------|-------|---------|-------|
| 2BR  | 1,108 | 214     | 1322  |

| TYPE | UNIT | BALCONY | TOTAL |
|------|------|---------|-------|
| 3 BR | 1475 | 110     | 1585  |