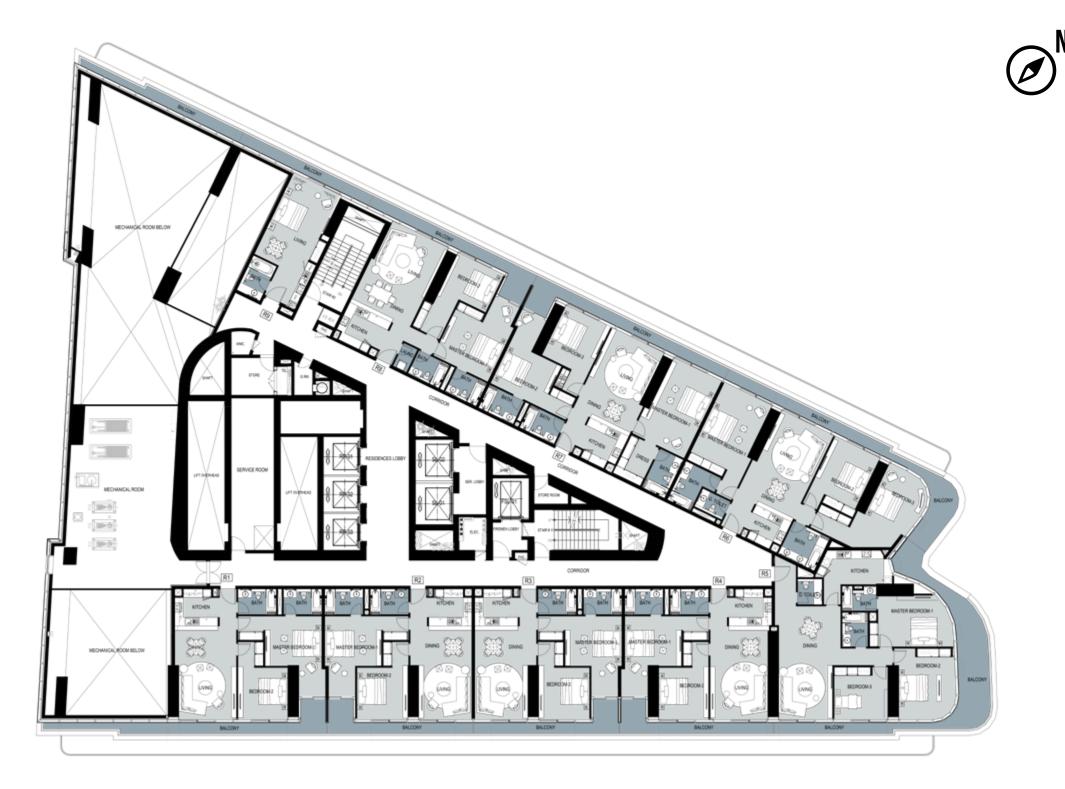

#### SCENARIO 3 HOTTEL ROOMS

## **TYPICAL FLOOR DRAWING**

**FLOORS 17-25** 

Unless stated otherwise, all accessories and interior finishes such as wallpaper, chandeliers, furniture, electronics, white goods, curtains, hard and soft landscaping, pavements, features, swimming pool(s) and other elements displayed in the brochure, or within the show apartment or between the plot boundary and the unit, are not part of the standard unit and are shown for illustrative purposes only.