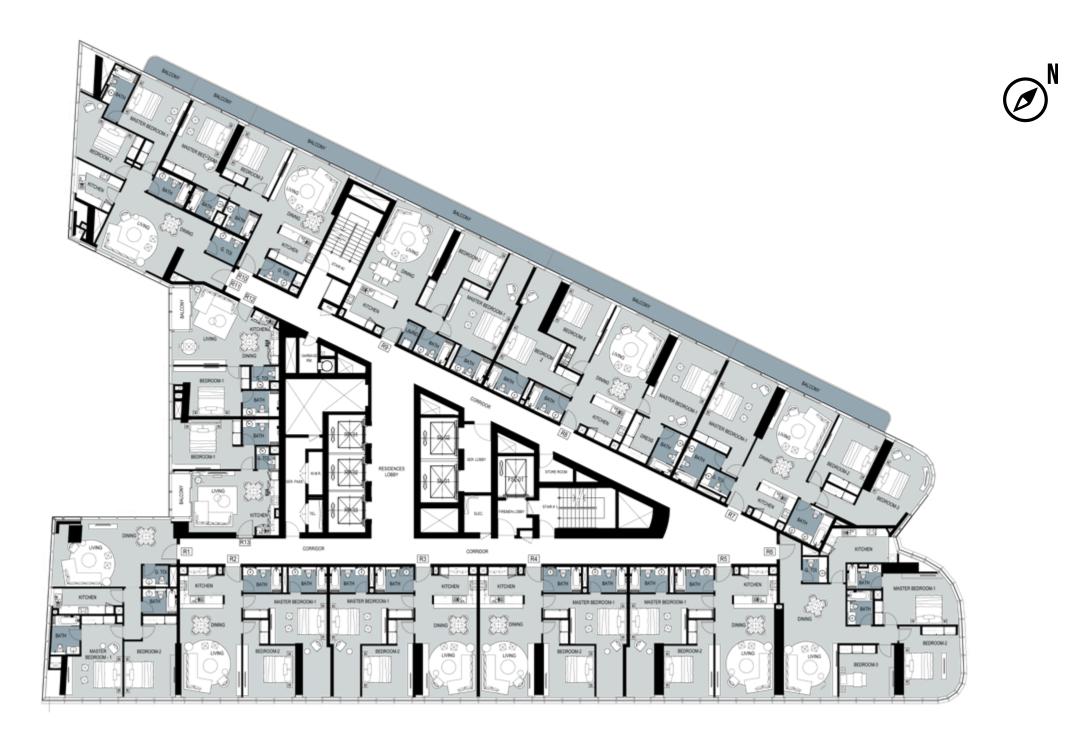

caping, pavements, features, swimming pool(s) and other elements displayed in the brochure, or within the show apartment or between the plot boundary and the unit, are not part of the standard unit and are shown for illustrative purposes only.



#### SCENARIO 14

#### **TYPICAL FLOOR DRAWING FLOORS 60-61**



#### SCENARIO 15 IRIESI IDIEN TIAIL

## **TYPICAL FLOOR DRAWING**

**FLOOR 62** 

Unless stated otherwise, all accessories and interior finishes such as wallpaper, chandeliers, furniture, electronics, white goods, curtains, hard and soft landscaping, pavements, features, swimming pool(s) and other elements displayed in the brochure, or within the show apartment or between the plot boundary and the unit, are not part of the standard unit and are shown for illustrative purposes only.



#### SCENARIO 16 IRIESI IDIENI TITA IL

#### TYPICAL FLOOR DRAWING Floor 63



#### HOTEL STUDIO



| TYPE   | UNIT | BALCONY | TOTAL |
|--------|------|---------|-------|
| STUDIO | 470  | 50      | 520   |



#### **1 BEDROOM**

#### **2 BEDROOM**



| TYPE | UNIT  | BALCONY | TOTAL |
|------|-------|---------|-------|
| 2 BR | 1,282 | 88      | 1,370 |

#### STUDIO

**1 BEDROOM** 



| TYPE   | UNIT | BALCONY | TOTAL |
|--------|------|---------|-------|
| STUDIO | 411  | 55      | 466   |



| TYPE | UNIT | BALCONY | TOTAL |
|------|------|---------|-------|
| 1 BR | 837  | 141     | 978   |

Unless stated otherwise, all accessories and interior finishes such as wallpaper, chandeliers, furniture, electronics, white goods, curtains, hard and soft landscaping, pavements, features, swim