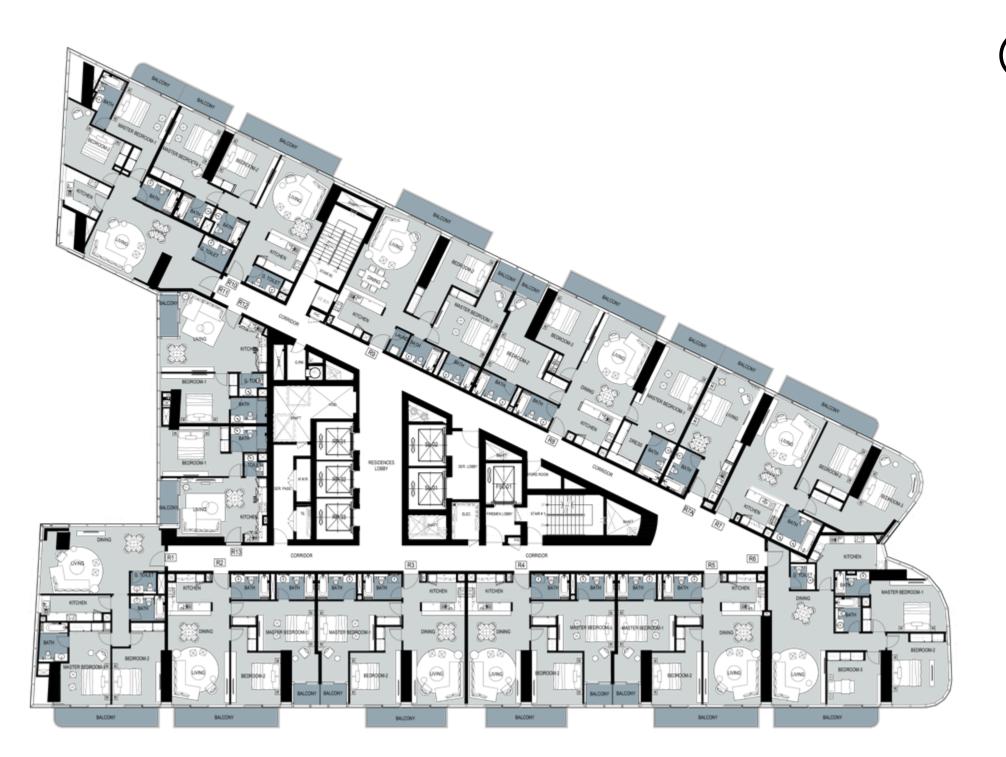

## **TYPICAL FLOOR PLANS**

#### SCENARIO 1 HOTTEL ROOMS

## **TYPICAL FLOOR DRAWING**

**FLOOR 15** 

Unless stated otherwise, all accessories and interior finishes such as wallpaper, chandeliers, furniture, electronics, white goods, curtains, hard and soft landscaping, pavements, features, swimming pool(s) and other elements displayed in the brochure, or within the show apartment or between the plot boundary and the unit, are not part of the standard unit and are shown for illustrative purposes only.