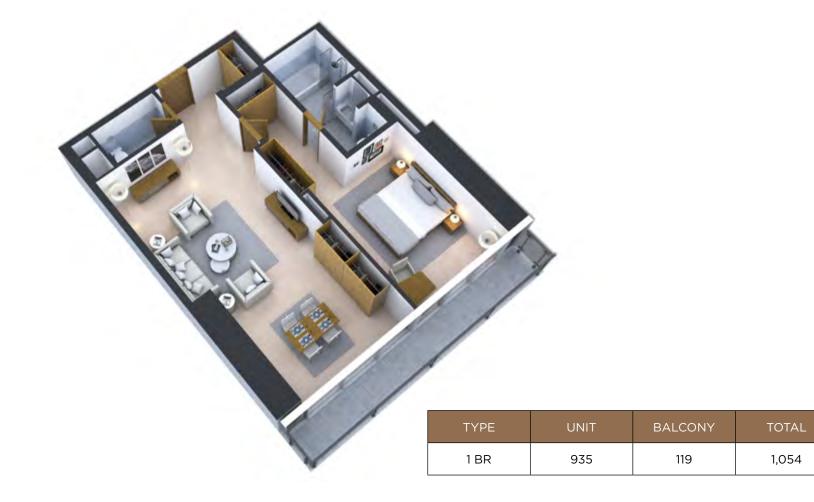

for illustrative purposes only.



#### SCENARIO 14

#### **TYPICAL FLOOR DRAWING FLOORS 60-61**



#### SCENARIO 15 IRIESI IDIEN TIAIL

## **TYPICAL FLOOR DRAWING**

**FLOOR 62** 

Unless stated otherwise, all accessories and interior finishes such as wallpaper, chandeliers, furniture, electronics, white goods, curtains, hard and soft landscaping, pavements, features, swimming pool(s) and other elements displayed in the brochure, or within the show apartment or between the plot boundary and the unit, are not part of the standard unit and are shown for illustrative purposes only.



#### SCENARIO 16 IRIESI IDIENI TITA IL

#### TYPICAL FLOOR DRAWING Floor 63



#### HOTEL STUDIO



| TYPE   | UNIT | BALCONY | TOTAL |
|--------|------|---------|-------|
| STUDIO | 470  | 50      | 520   |



#### **1 BEDROOM**

#### **2 BEDROOM**



| TYPE | UNIT  | BALCONY | TOTAL |
|------|-------|---------|-------|
| 2 BR | 1,282 | 88      | 1,370 |

#### STUDIO

**1 BEDROOM** 



| TYPE   | UNIT | BALCONY | TOTAL |
|--------|------|---------|-------|
| STUDIO | 411  | 55      | 466   |



| TYPE | UNIT | BALCONY | TOTAL |
|------|------|---------|-------|
| 1 BR | 837  | 141     | 978   |

Unless stated otherwise, all accessories and interior finishes such as wallpaper, chandeliers, furniture, electronics, white goods, curtains, hard and soft landscaping, pavements, features, swimming pool(s) and other elements displayed in the brochure, or within the show apartment or between the plot boundary and the unit, are not part of the standard unit and are shown for illustrative purposes only.