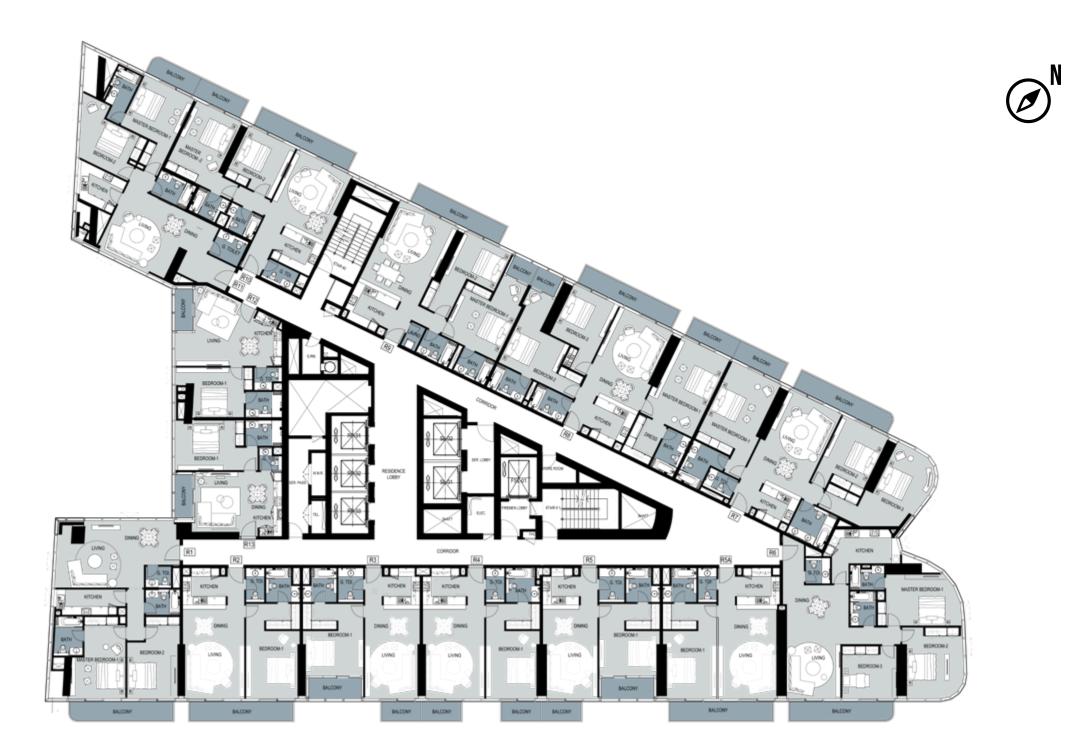

such as wallpaper, chandeliers, furniture, electronics, white goods, curtains, hard and soft landscaping, pavements, features, swimming pool(s) and other elements displayed in the brochure, or within the show apartment or between the plot boundary and the unit, are not part of the standard unit and are shown for illustrative purposes only.



## **TYPICAL FLOOR DRAWING**

**FLOORS 57-59** 

Unless stated otherwise, all accessories and interior finishes such as wallpaper, chandeliers, furniture, electronics, white goods, curtains, hard and soft landscaping, pavements, features, swimming pool(s) and other elements displayed in the brochure, or within the show apartment or between the plot boundary and the unit, are not part of the standard unit and are shown for illustrative purposes only.



#### SCENARIO 14

#### **TYPICAL FLOOR DRAWING FLOORS 60-61**



#### SCENARIO 15 IRIESI IDIEN TIAIL

## **TYPICAL FLOOR DRAWING**

**FLOOR 62** 

Unless stated otherwise, all accessories and interior finishes such as wallpaper, chandeliers, furniture, electronics, white goods, curtains, hard and soft landscaping, pavements, features, swimming pool(s) and other elements displayed in the brochure, or within the show apartment or between the plot boundary and the unit, are not part of the standard unit and are shown for illustrative purposes only.



#### SCENARIO 16 IRIESI IDIENI TITA IL

#### TYPICAL FLOOR DRAWING Floor 63



#### HOTEL STUDIO



| TYPE   | UNIT | BALCONY | TOTAL |
|--------|------|---------|-------|
| STUDIO | 470  | 50      | 520   |



#### **1 BEDROOM**

#### **2 BED