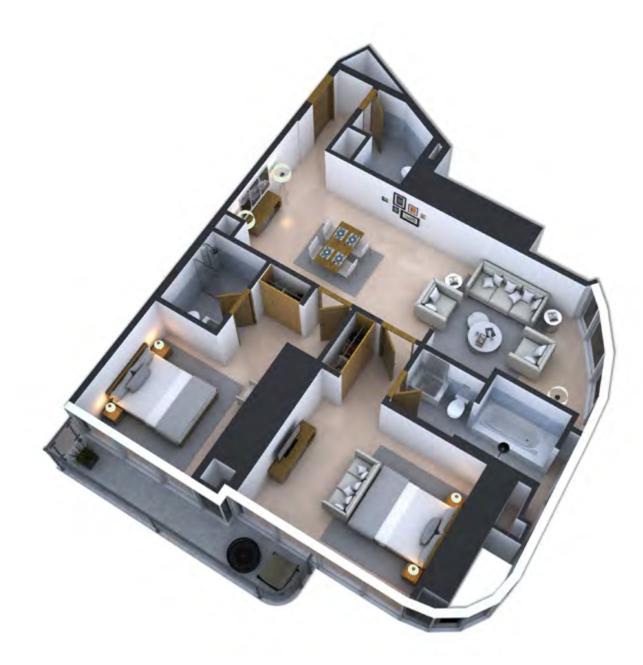

#### **2 BEDROOM**

| TYPE | UNIT  | BALCONY | TOTAL |
|------|-------|---------|-------|
| 2 BR | 1,282 | 88      | 1,370 |