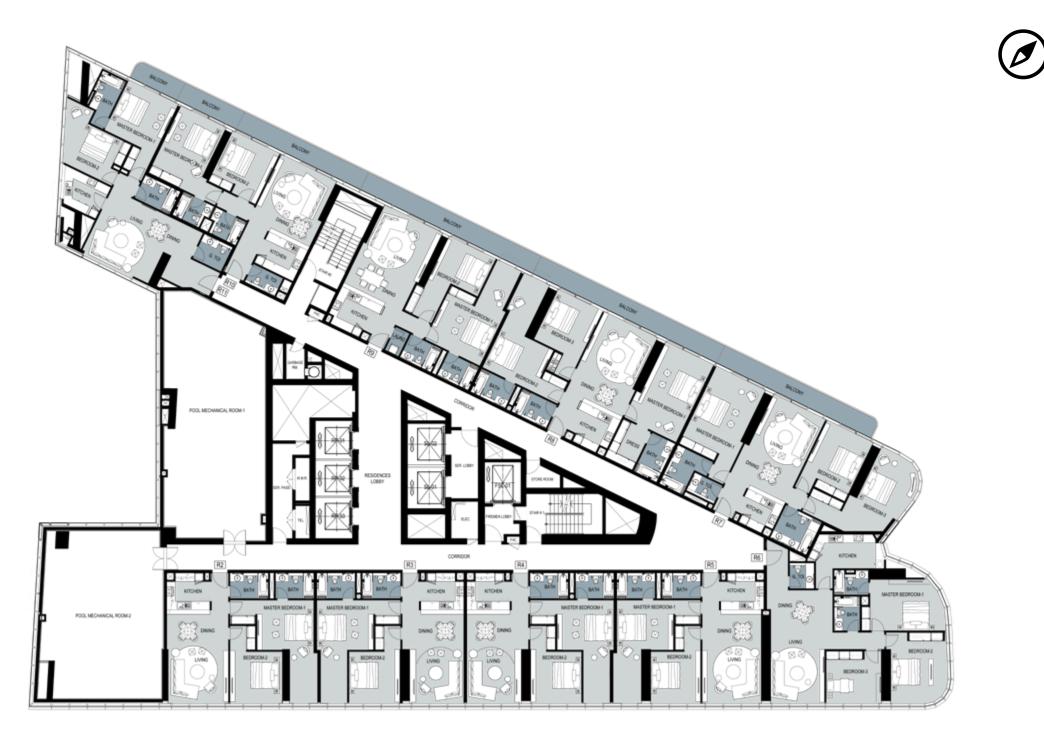

## **TYPICAL FLOOR PLANS**

#### SCENARIO 1 HOTTEL ROOMS

## **TYPICAL FLOOR DRAWING**

**FLOOR 15** 

Unless stated otherwise, all accessories and interior finishes such as wallpaper, chandeliers, furniture, electronics, white goods, curtains, hard and soft landscaping, pavements, features, swimming pool(s) and other elements displayed in the brochure, or within the show apartment or between the plot boundary and the unit, are not part of the standard unit and are shown for illustrative purposes only.