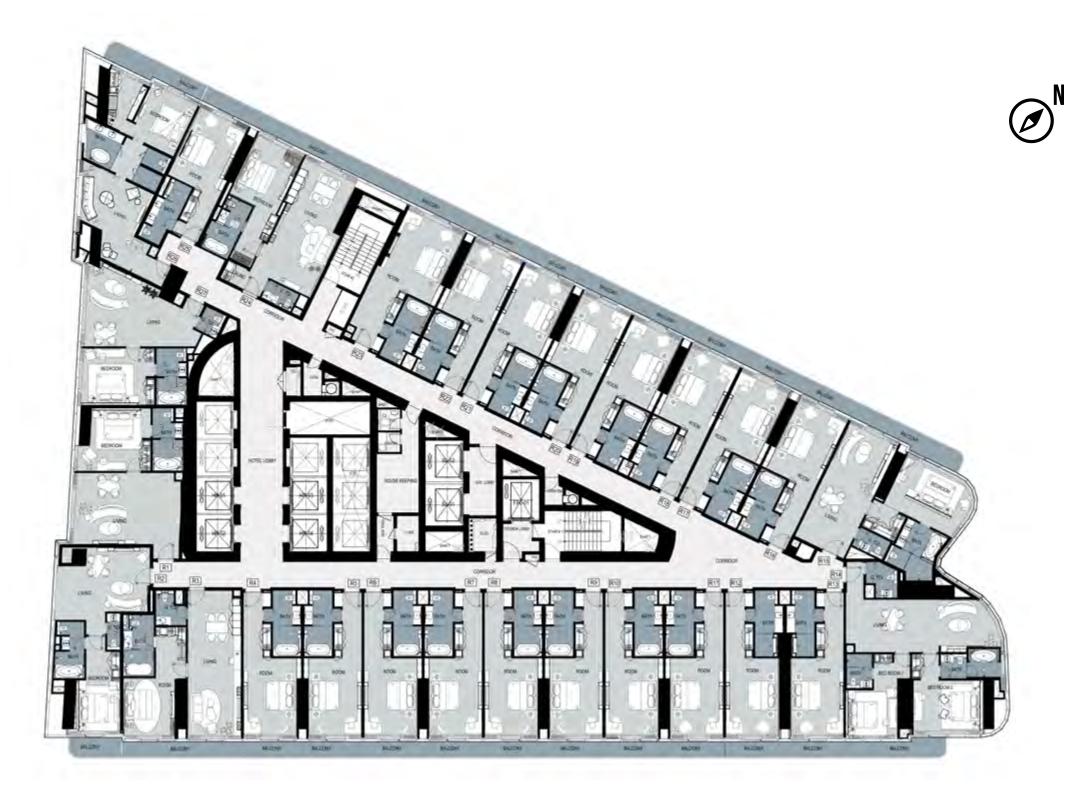

#### SCENARIO 3 HOTTEL ROOMS

## **TYPICAL FLOOR DRAWING**

**FLOORS 17-25** 

Unless stated otherwise, all accessories and interior finishes such as wallpaper, chandeliers, furniture, electronics, white goods, curtains, hard and soft landscaping, pavements, features, swimming pool(s) and other elements displayed in the brochure, or within the show apartment or between the plot boundary and the unit, are not part of the standard unit and are shown for illustrative purposes only.