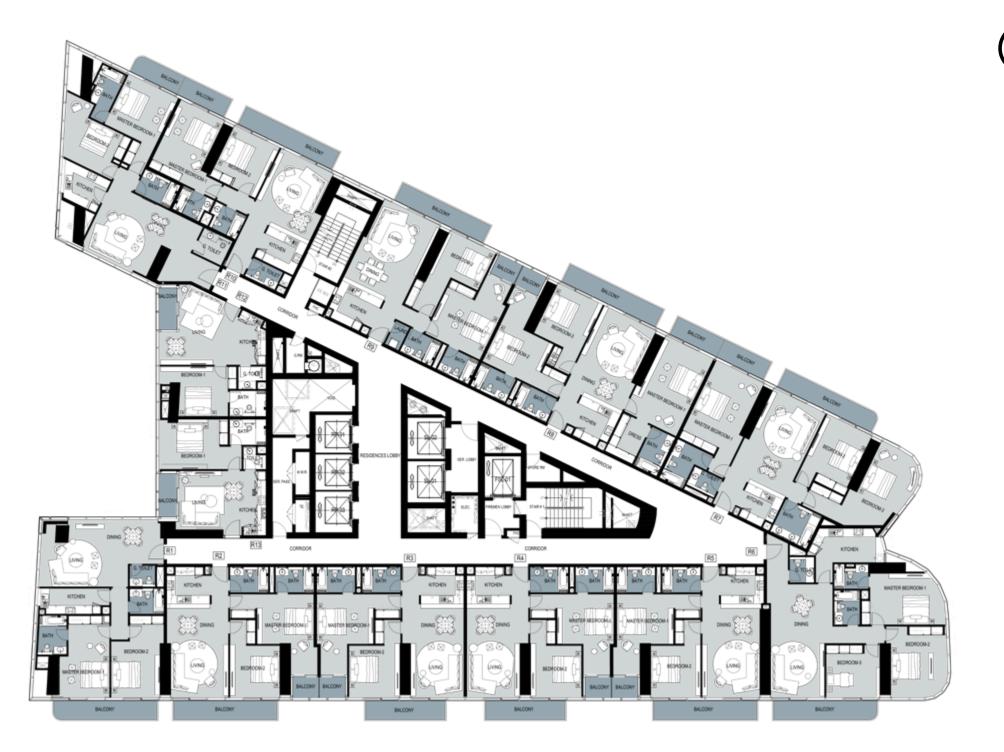

## **TYPICAL FLOOR PLANS**

#### SCENARIO 1 HOTTEL ROOMS

## **TYPICAL FLOOR DRAWING**

**FLOOR 15** 

Unless stated otherwise, all accessories and interior finishes such as wallpaper, chandeliers, furniture, electronics, white goods, curtains, hard and soft landscaping, pavements, features, swimming pool(s) and other elements displayed in the brochure, or within the show apartment or between the plot boundary and the unit, are not part of the standard unit and are shown for illustrative purposes only.