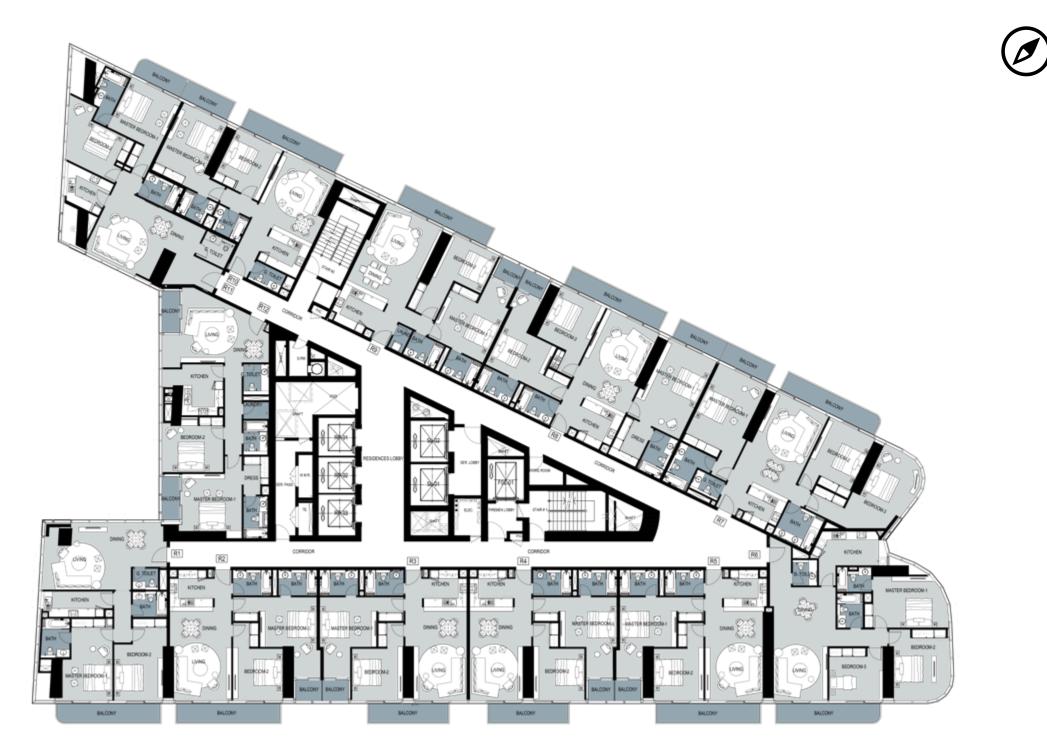

#### SCENARIO 3 HOTTEL ROOMS

## **TYPICAL FLOOR DRAWING**

**FLOORS 17-25** 

Unless stated otherwise, all accessories and interior finishes such as wallpaper, chandeliers, furniture, electronics, white goods, curtains, hard and soft landscaping, pavements, features, swimming pool(s) and other elements displayed in the brochure, or within the show apartment or between the plot boundary and the unit, are not part of the standard unit and are shown for illustrative purposes only.