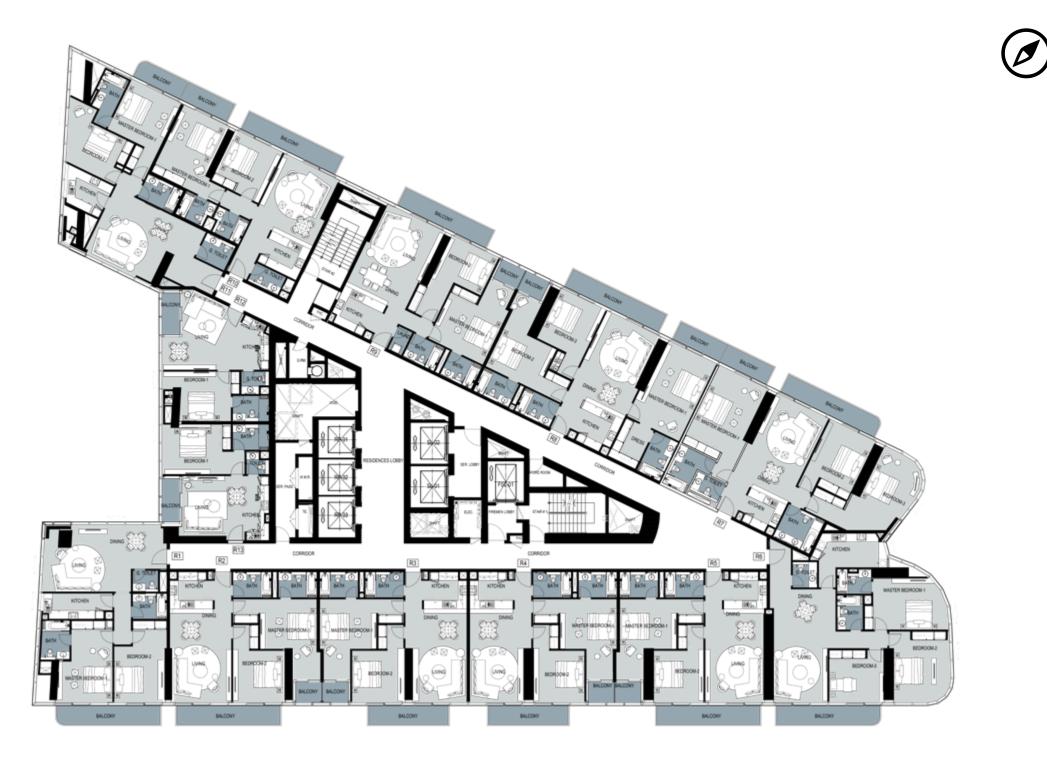

#### SCENARIO 3 HOTTEL ROOMS

## **TYPICAL FLOOR DRAWING**

**FLOORS 17-25** 

Unless stated otherwise, all accessories and interior finishes such as wallpaper, chandeliers, furniture, electronics, white goods, curtains, hard and soft landscaping, pavements, features, swimming pool(s) and other elements displayed in the brochure, or within the show apartment or between the plot boundary and the unit, are not part of the standard unit and are shown for illustrative purposes only.