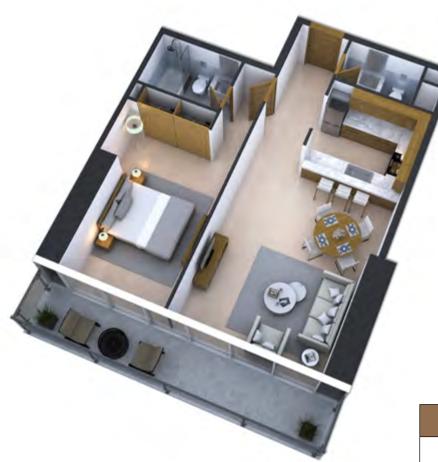

#### SCENARIO 3 IRIESI IDIEN TIAIL

## **TYPICAL FLOOR DRAWING**

**FLOOR 27** 

Unless stated otherwise, all accessories and interior finishes such as wallpaper, chandeliers, furniture, electronics, white goods, curtains, hard and soft landscaping, pavements, features, swimming pool(s) and other elements displayed in the brochure, or within the show apartment or between the plot boundary and the unit, are not part of the standard unit and are shown for illustrative purposes only.