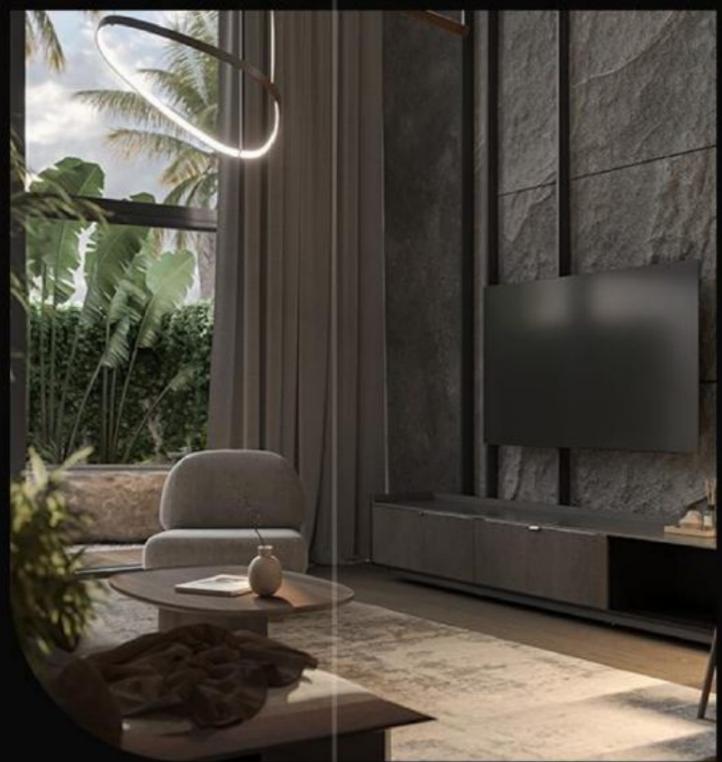

## **ONE BEDROOM VILLAS** FURNITURE PLAN - 1 FLOOR

Hallway - 3.23 m<sup>2</sup> Kitchen/Living room - 29.08 m<sup>2</sup> Bathroom - 4.11 m<sup>2</sup>

2 FLOOR

### FURNITURE PLAN - 2 FLOOR

 $Bedroom 1 \cdot 16.01 \, m^2$ 

Panoramic view from the windows of the picturesque nature of Bali Interior thought out to the smallest detail The best household appliances, furniture, dishes and textiles