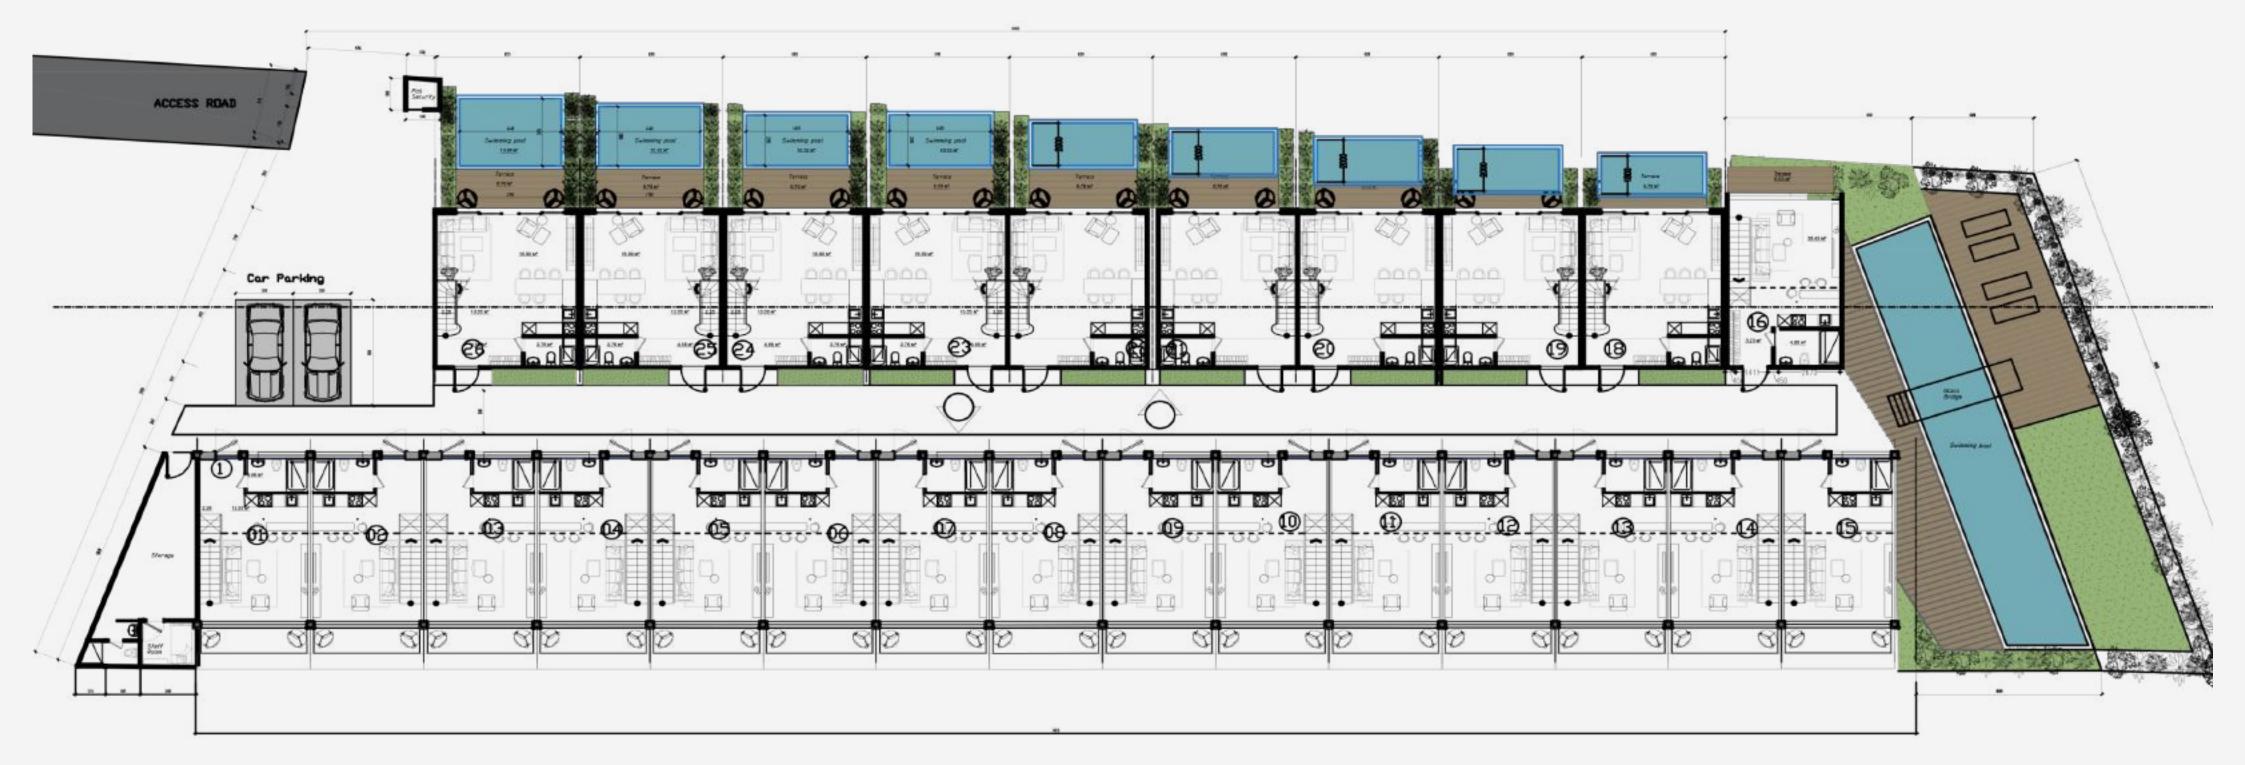

# SUNN

### EXCLUSIVE LIVING SPACE

CONCEPT **ADULTS ONLY** 





Deft

TOP LOC



### SUNNY DEVELOPMENT GROUP

OPEN-AIR CINEMA

BIG SWIMMING POOL

HOOKAH BAR

BAR

BBQ



| ATION       | <u>ATLAS B</u> | EACH CLUB | LA BRISA      | FINNS RECREATION CLUB |
|-------------|----------------|-----------|---------------|-----------------------|
| DRA GALLERY |                | MONTESSOR | RI SCHOOL BAL | <u>l</u>              |
|             |                |           |               |                       |



## ONE BEDROOM VILLAS

### **COMPLETION OF CONSTRUCTION MARCH 2024**









● > 180\$ DAILY RENT





### FLOOR AND UNIT PLANS



## **GENERAL PLAN**





## **ONE BEDROOM VILLAS** FURNITURE PLAN - 1 FLOOR

Hallway - 3.23 m<sup>2</sup> Kitchen/Living room - 29.08 m<sup>2</sup> Bathroom - 4.11 m<sup>2</sup>





2 FLOOR

### FURNITURE PLAN - 2 FLOOR

 $Bedroom 1 \cdot 16.01 \, m^2$ 

Panoramic view from the windows of the picturesque nature of Bali Interior thought out to the smallest detail The best household appliances, furniture, dishes and textiles

After completion of construction, the actual area may have a slight discrepancy, not more than 3% of the area specified in the project documentation.



## PAYBACK CALCULATION SUNNY CUDDLES:

### **ONE-BEDROOM VILLA**

SCENARIO

CONS

DAILY RENTAL COST

AVERAGE MONTHLY RENTAL PROFIT

OCCUPANCY

AVERAGE ANNUAL RENTAL PROFIT

**OPERATING EXPENSES \*\*** 

**NET INCOME*