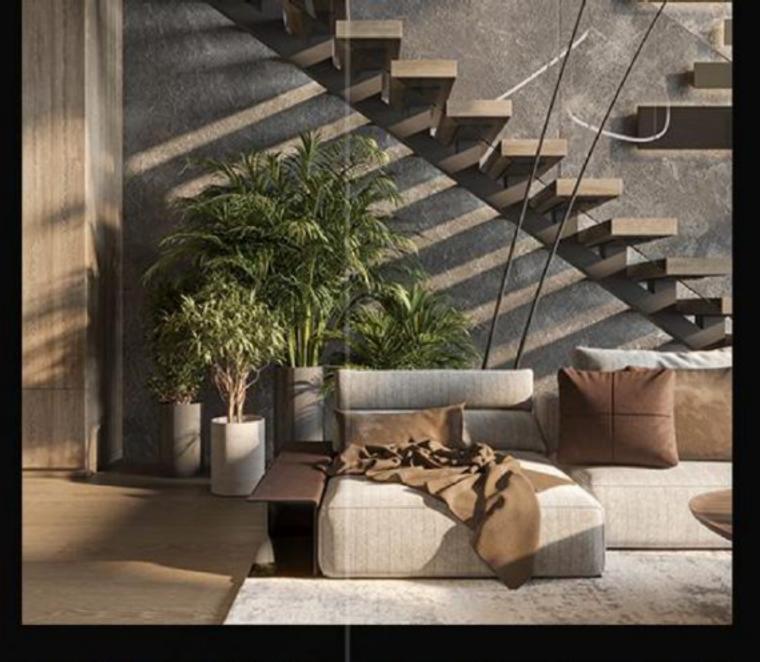

## **ONE BEDROOM VILLAS** FURNITURE PLAN - 1 FLOOR

Hallway - 3.23 m<sup>2</sup> Kitchen/Living room - 29.08 m<sup>2</sup> Bathroom - 4.11 m<sup>2</sup>

2 FLOOR

### FURNITURE PLAN - 2 FLOOR

 $Bedroom 1 \cdot 16.01 \, m^2$ 

Panoramic view from the windows of the picturesque nature of Bali Interior thought out to the smallest detail The best household appliances, furniture, dishes and textiles