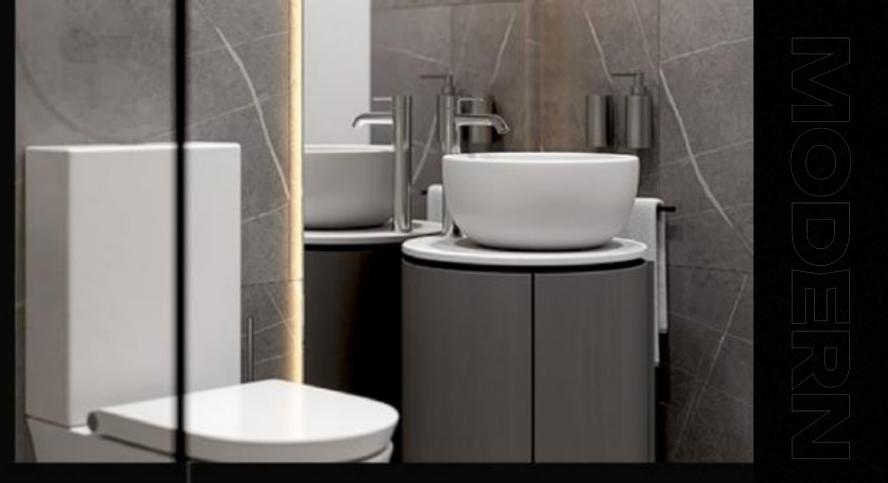

## **TWO-BEDROOM VILLAS** FURNITURE PLAN - 1 FLOOR

Hallway - 3.23 m<sup>2</sup> Toilet room - 2.94 m<sup>2</sup> Kitchen / Living room - 29.08 m<sup>2</sup>

2 FLOOR

### FURNITURE PLAN - 2 FLOOR

Staircase - 3.80 m<sup>2</sup> Bedroom 1 - 18.55 m<sup>2</sup> Bathroom 1 - 3.93 m<sup>2</sup> Bedroom 2 - 14.07 m<sup>2</sup> Bathroom 2 - 3.93 m<sup>2</sup>

Panoramic view from the windows of the picturesque nature of Bali Interior thought out to the smallest detail The best household appliances, furniture, dishes and textiles