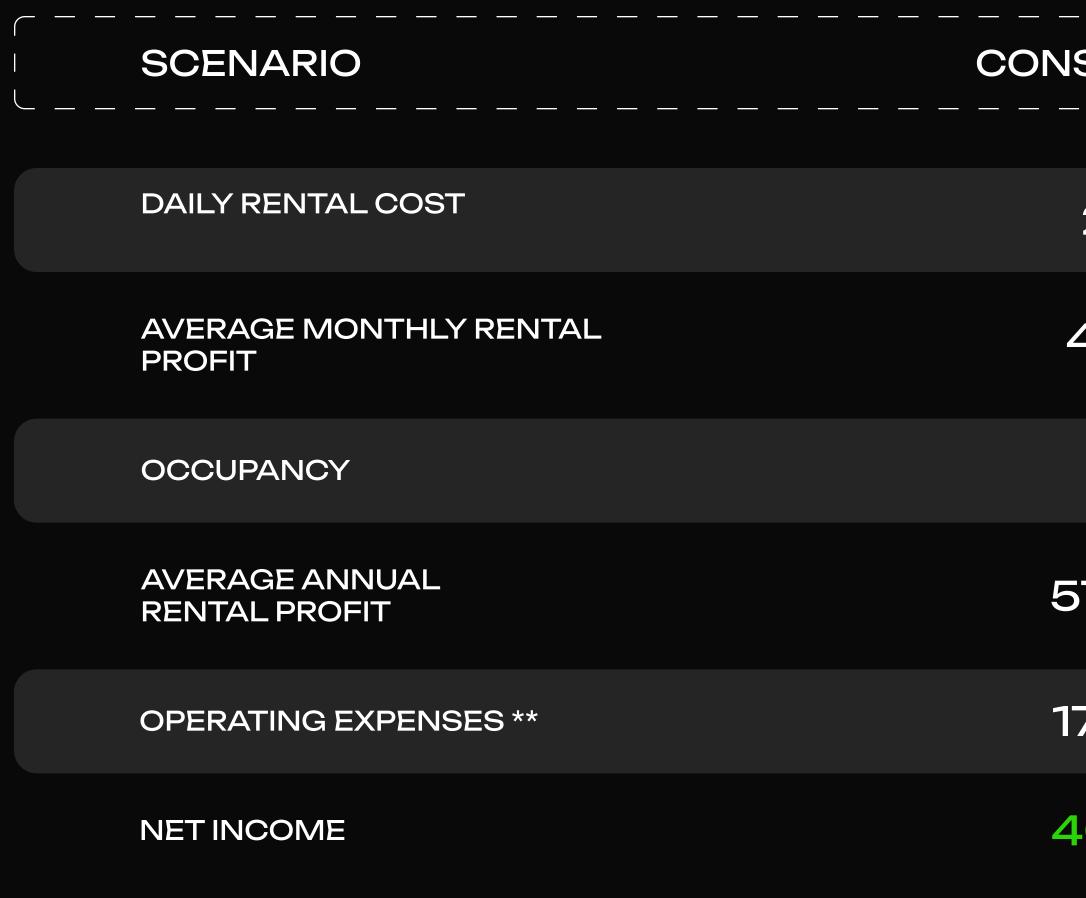

## PAYBACK CALCULATION SUNNY CUDDLES:

### **ONE-BEDROOM VILLA**

SCENARIO

CONS

DAILY RENTAL COST

AVERAGE MONTHLY RENTAL PROFIT

OCCUPANCY

AVERAGE ANNUAL RENTAL PROFIT

**OPERATING EXPENSES \*\*** 

**NET INCOME** 

ANNUAL ROI

\*10% ANNUAL CONTRACT INCOME GUARANTEED

\*\*INCLUDING REAL RENTAL COSTS AND VILLA MAINTENANCE COSTS 20% AND MANAGEMENT COMPANY COMMISSION OF 10%

S

| ISERVATIVE* | EXPECTED/REAL   |
|-------------|-----------------|
| 150\$       | 180\$           |
| 3600\$      | 4860\$          |
| 80%         | 90%             |
| 43 200\$    | 58 320\$        |
| 12 960\$    | 17 496\$        |
| 30 240\$    | 40 824\$        |
| 3,44%       | <u>~ 18,14%</u> |