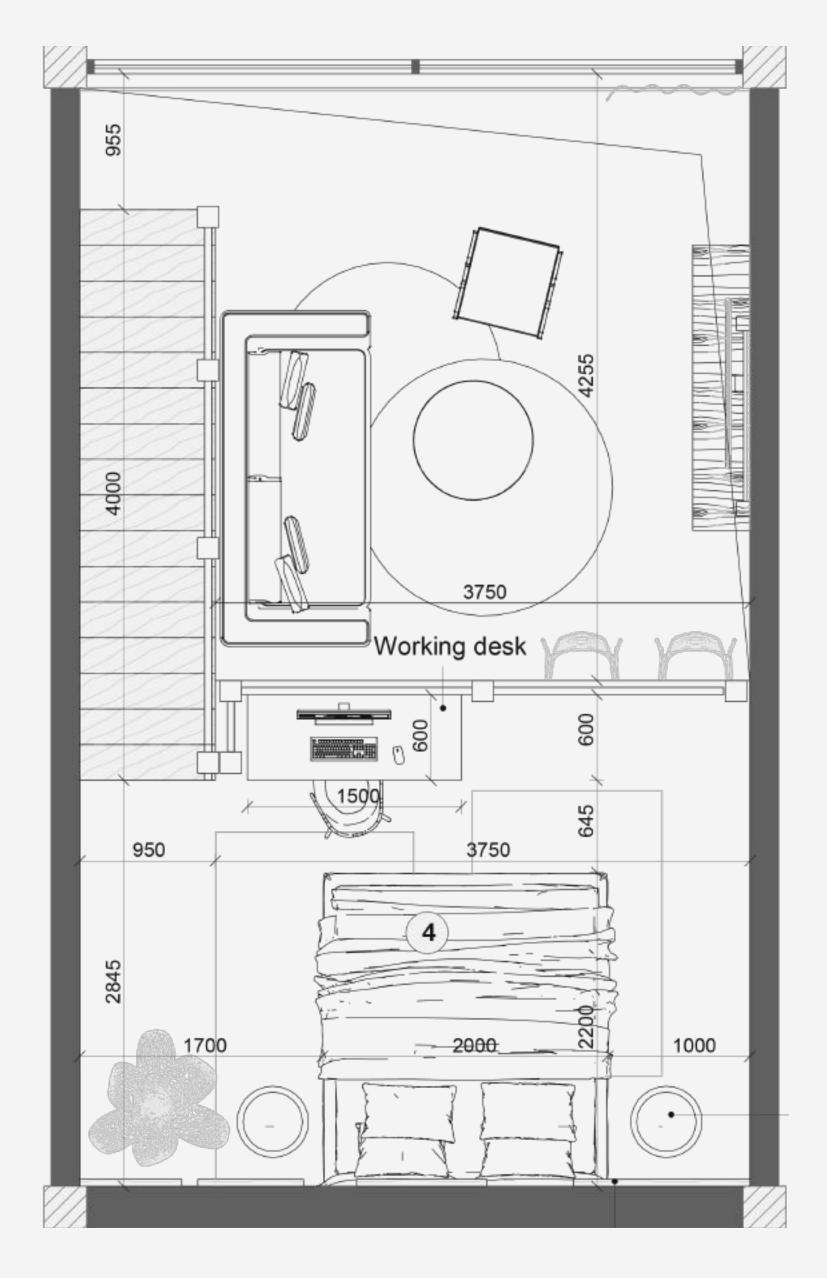

### FURNITURE PLAN - 2 FLOOR

 $Bedroom 1 \cdot 16.01 \, m^2$ 

Panoramic view from the windows of the picturesque nature of Bali Interior thought out to the smallest detail The best household appliances, furniture, dishes and textiles

After completion of construction, the actual area may have a slight discrepancy, not more than 3% of the area specified in the project documentation.