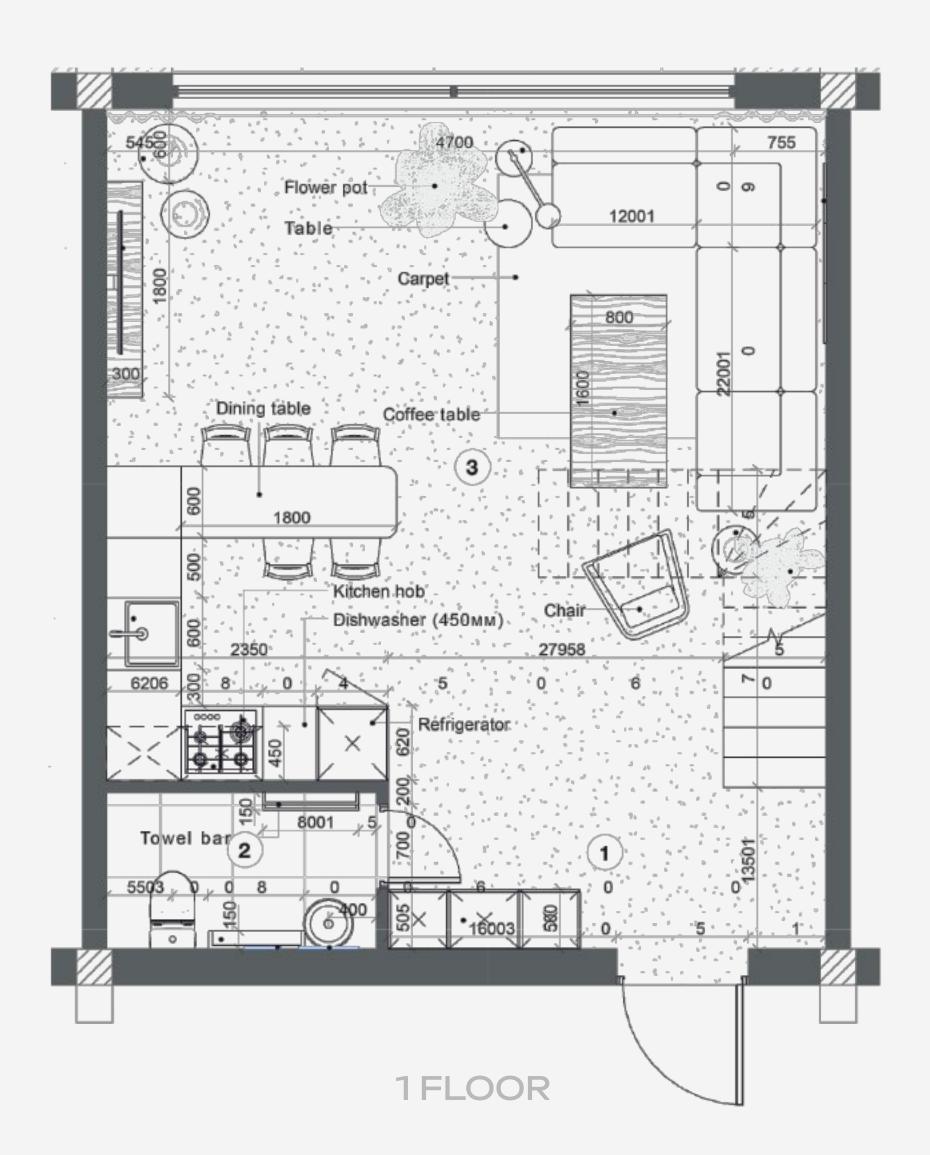

## **ONE BEDROOM VILLAS** FURNITURE PLAN - 1 FLOOR

Hallway - 3.23 m<sup>2</sup> Kitchen/Living room - 29.08 m<sup>2</sup> Bathroom - 4.11 m<sup>2</sup>

2 FLOOR

After completion of construction, the actual area may have a slight discrepancy, not more than 3% of the area specified in the project documentation.