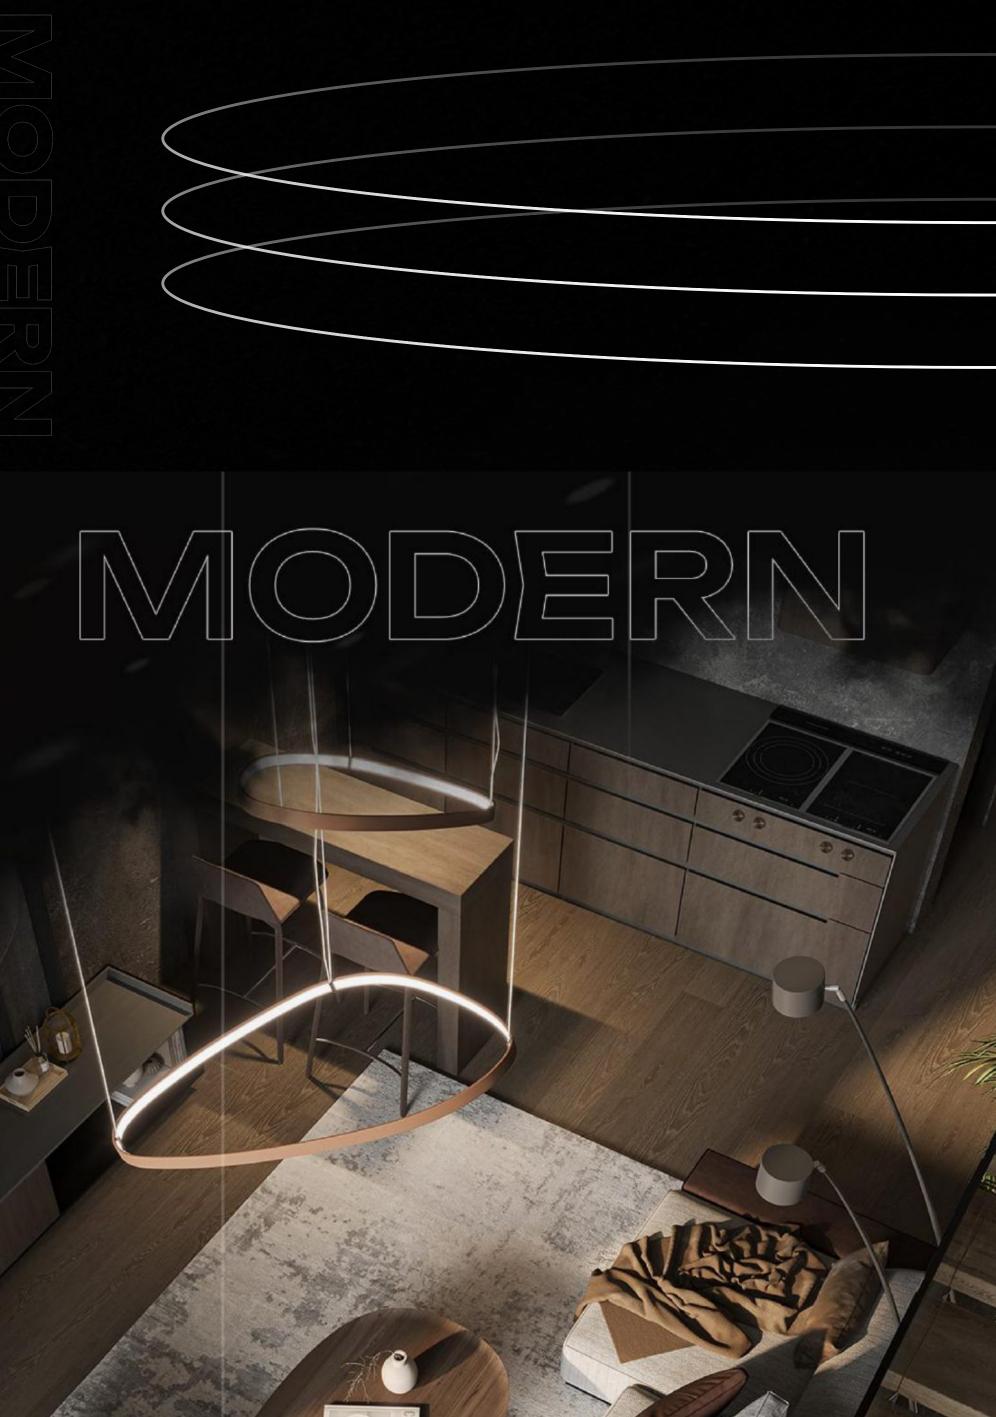

### EXCLUSIVE LIVING SPACE

CONCEPT **ADULTS ONLY** 

Deft

TOP LOC

### SUNNY DEVELOPMENT GROUP

OPEN-AIR CINEMA

BIG SWIMMING POOL

HOOKAH BAR

BAR

BBQ

| ATION       | <u>ATLAS B</u> | EACH CLUB | LA BRISA      | FINNS RECREATION CLUB |
|-------------|----------------|-----------|---------------|-----------------------|
| DRA GALLERY |                | MONTESSOR | RI SCHOOL BAL | <u>l</u>              |
|             |                |           |               |                       |