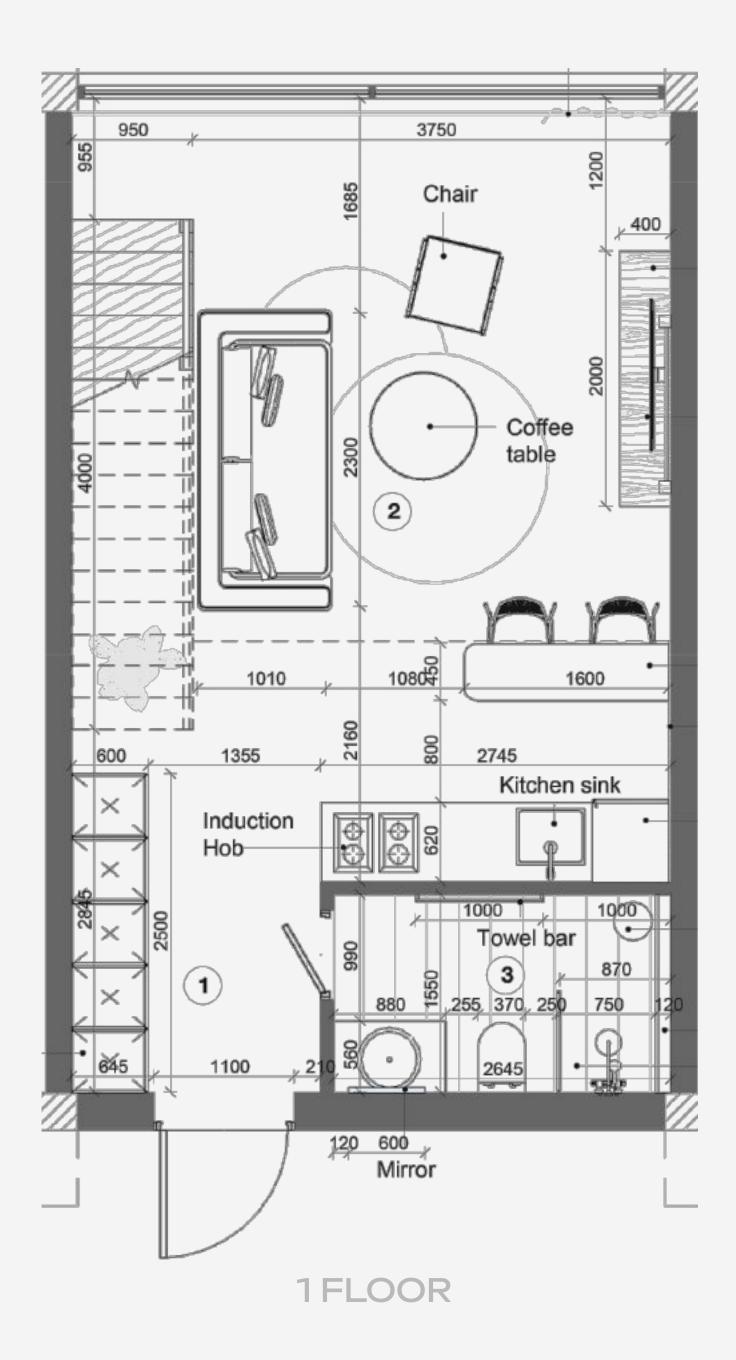

## **ONE BEDROOM VILLAS** FURNITURE PLAN - 1 FLOOR

Hallway - 3.23 m<sup>2</sup> Kitchen/Living room - 29.08 m<sup>2</sup> Bathroom - 4.11 m<sup>2</sup>

2 FLOOR

### FURNITURE PLAN - 2 FLOOR

 $Bedroom 1 \cdot 16.01 \, m^2$ 

Panoramic view from the windows of the picturesque nature of Bali Interior thought out to the smallest detail The best household appliances, furniture, dishes and textiles