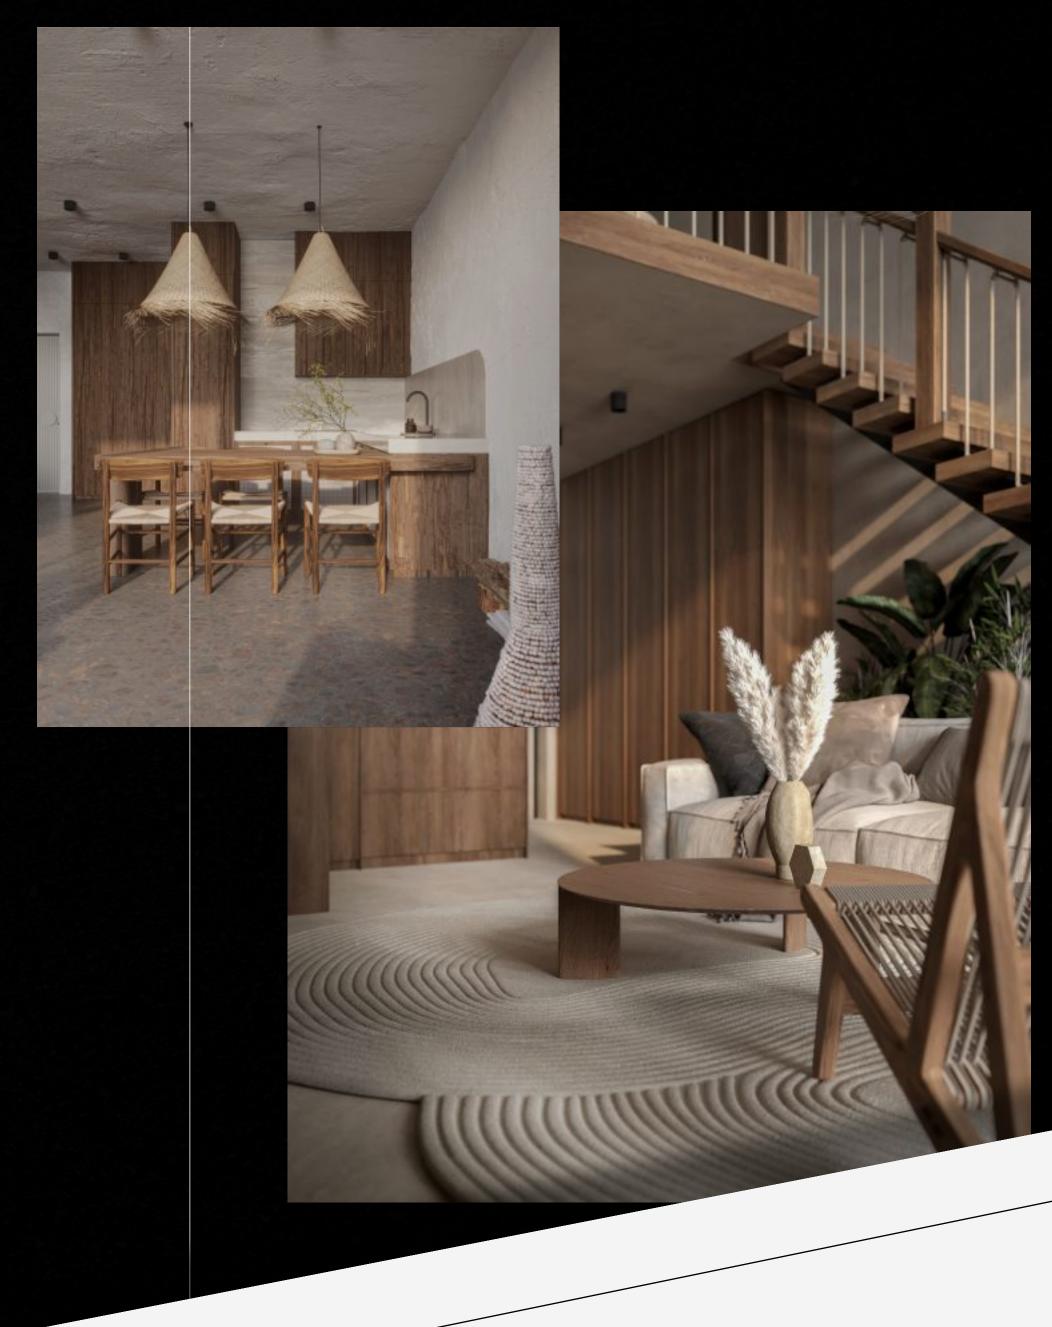

### FURNITURE PLAN - 2 FLOOR

 $Bedroom 1 \cdot 16.01 \, m^2$ 

Panoramic view from the windows of the picturesque nature of Bali Interior thought out to the smallest detail The best household appliances, furniture, dishes and textiles

### FURNITURE PLAN - 2 FLOOR

Staircase - 3.80 m<sup>2</sup> Bedroom 1 - 18.55 m<sup>2</sup> Bathroom 1 - 3.93 m<sup>2</sup> Bedroom 2 - 14.07 m<sup>2</sup> Bathroom 2 - 3.93 m<sup>2</sup>

Panoramic view from the windows of the picturesque nature of Bali Interior thought out to the smallest detail The best household appliances, furniture, dishes and textiles