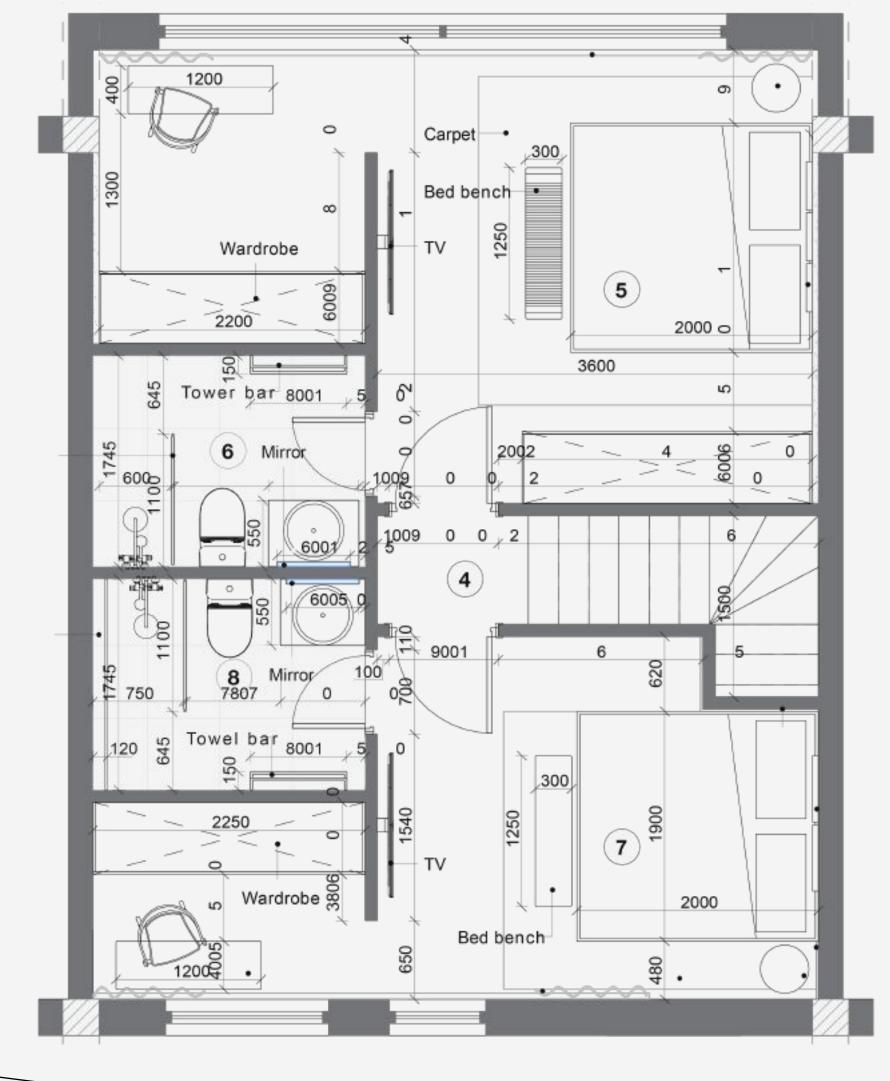

### FURNITURE PLAN - 2 FLOOR

Staircase - 3.80 m<sup>2</sup> Bedroom 1 - 18.55 m<sup>2</sup> Bathroom 1 - 3.93 m<sup>2</sup> Bedroom 2 - 14.07 m<sup>2</sup> Bathroom 2 - 3.93 m<sup>2</sup>

Panoramic view from the windows of the picturesque nature of Bali Interior thought out to the smallest detail The best household appliances, furniture, dishes and textiles

After completion of construction, the actual area may have a slight discrepancy, not more than 3% of the area specified in the project documentation