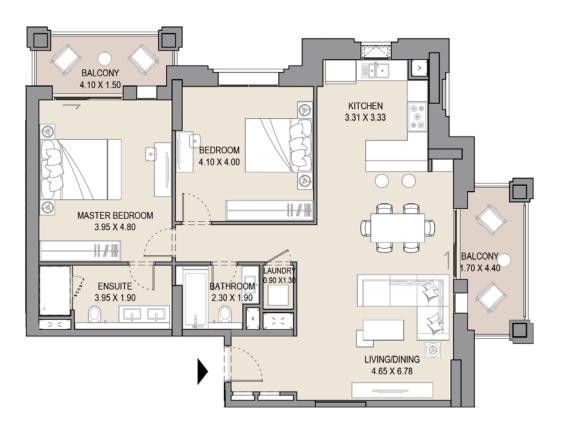

#### 2 BEDROOM APARTMENT TYPE A LEVEL 1,2,3,4,5 & 6

LEVEL 01

H -----

LEVEL 06

1Pm

Arm.

| UNIT | UNIT NO. |       | SUITE<br>AREA |      | CONY<br>REA | TOTAL<br>AREA |      |
|------|----------|-------|---------------|------|-------------|---------------|------|
| 103  | 203      | SQM   | SQFT          | SQM  | SQFT        | SQM           | SQFT |
| 303  | 403      | 104.4 | 1124          | 16.0 | 172         | 120.4         | 1296 |
| 503  | 603      |       |               |      |             |               |      |