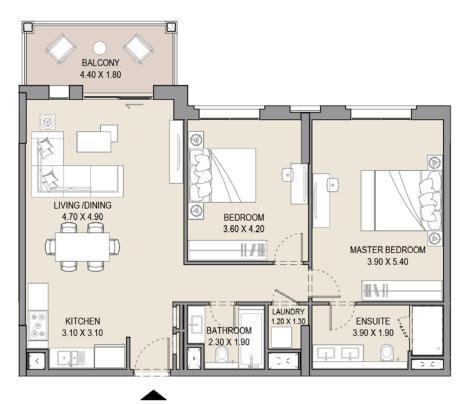

#### 2 BEDROOM APARTMENT TYPE A LEVEL 1,2,3,4,5 & 6

LEVEL 01

H -----

LEVEL 06

1Pm

Arm.

| UNIT | UNIT NO. |       | SUITE<br>AREA |      | CONY<br>REA | TOTAL<br>AREA |      |
|------|----------|-------|---------------|------|-------------|---------------|------|
| 103  | 203      | SQM   | SQFT          | SQM  | SQFT        | SQM           | SQFT |
| 303  | 403      | 104.4 | 1124          | 16.0 | 172         | 120.4         | 1296 |
| 503  | 603      |       |               |      |             |               |      |