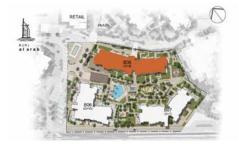

|
|----------|-----|---------------|------|------|-------------|---------------|------|
| 111      | 211 | SQM           | SQFT | SQM  | SQFT        | SQM           | SQFT |
| 311      | 411 | 103.7         | 1117 | 15.8 | 170         | 119.5         | 1286 |
| 511      | 610 |               |      |      |             |               |      |

Disclaimer: Plans, details and unit orientation included are indicative only and are subject to change by the developer/seller at its sole discretion without notice and/or liability. All images, including features, finishes, furnishings, view and scale are illustrative only. Final areas, orientation, dimensions, layout and materials may differ from those stated.

#### 2 BEDROOM APARTMENT TYPE A1 LEVEL G

Ш 🚃

LEVEL 01

HI war

LEVEL 06

1 min







| UNIT<br>NO. | SUITE<br>AREA |     |      | CONY<br>REA | TOTAL<br>AREA |      |  |
|-------------|---------------|-----|------|-------------|---------------|------|--|
| G03         | SQM SQFT      |     | SQM  | SQFT        | SQM           | SQFT |  |
|             | 90.1          | 970 | 35.5 | 383         | 125.7         | 1353 |  |
|             |               |     |      |             |               |      |  |



Arm.

Disclaimer: Plans, details and unit orientation included are indicative only and are subject to change by the developer/seller at its sole discretion without notice and/or liability. All images, including features, finishes, furnishings, view and scale are illustrative only. Final areas, orientation, dimensions, layout and materials may differ from those stated.