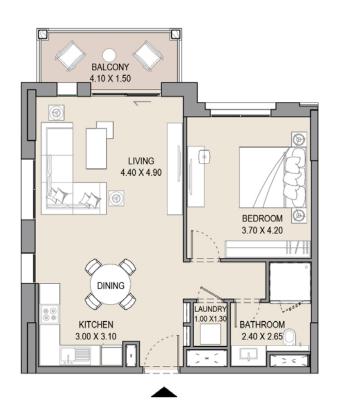

ts sole discretion without notice and/or liability. All images, including features, finishes, furnishings, view and scale are illustrative only. Final areas, orientation, dimensions, layout and materials may differ from those stated.

#### 1 BEDROOM APARTMENT TYPE A (M) LEVEL 2,3,4,5,6, 7 & 8







| ι   | JNIT NC | ).  | SUITE |          | BALCONY<br>AREA |    | TOTAL<br>AREA |      |
|-----|---------|-----|-------|----------|-----------------|----|---------------|------|
| 216 | 316     | 416 | SQM   | SQFT     | SQM SQFT        |    | SQM           | SQFT |
| 516 | 615     | 711 | 64.7  | 64.7 697 |                 | 79 | 72.1          | 776  |
| 811 |         |     |       |          |                 |    |               |      |

#### **1 BEDROOM** APARTMENT TYPE A LEVEL 7 & 8







|   | UNIT<br>NO. | SUITE<br>AREA |     | BALCONY<br>AREA |    | TOTAL<br>AREA |      |
|---|-------------|---------------|-----|-----------------|----|---------------|------|
|   | 708         | SQM SQFT      |     | SQM SQFT        |    | SQM           | SQFT |
|   | 808         | 64.3          | 692 | 7.4             | 79 | 71.6          | 771  |
| [ |             |               |     |                 |    |               |      |



Ann

LEVEL G

Disclaimer: Plans, details and unit orientation included are indicative only and are subject to change by the developer/seller at its sole discretion without notice and/or liability. All images, including features, finishes, furnishings, view and scale are illustrative only. Final areas, orientation, dimensions, layout and materials may di