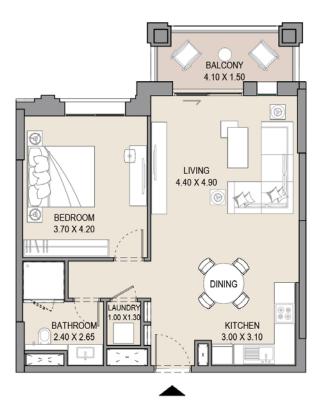

#### 1 BEDROOM APARTMENT TYPE A LEVEL 1,2,3,4,5,6,7&8

100100 LEVEL 07 Anna

0 05 04

| UNIT<br>NO. | SUITE<br>AREA |  |      | CONY<br>REA | TOTAL<br>AREA |      |  |
|-------------|---------------|--|------|-------------|---------------|------|--|
| 116         | SQM SQFT      |  | SQM  | SQM SQFT    |               | SQFT |  |
|             | 64.7 697      |  | 13.4 | 144         | 78.1          | 841  |  |
|             |               |  |      |             |               |      |  |