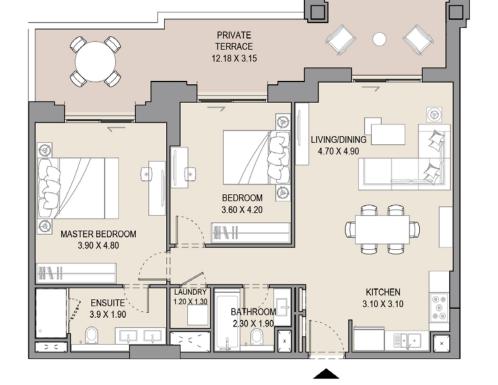

#### **1 BEDROOM** APARTMENT TYPE A LEVEL G

| UNIT<br>NO. | SUITE<br>AREA |          |     | CONY<br>REA | TOTAL<br>AREA |      |  |
|-------------|---------------|----------|-----|-------------|---------------|------|--|
| G01         | SQM SQFT      |          | SQM | SQM SQFT    |               | SQFT |  |
|             | 64.6          | 64.6 695 |     | 29.3 316    |               | 1011 |  |
|             |               |          |     |             |               |      |  |

Disclaimer: Plans, details and unit orientation included are indicative only and are subject to change by the developer/seller at its sole discretion without notice and/or liability. All images, including features, finishes, furnishings, view and scale are illustrative only. Final areas, orientation, dimensions, layout and materials may differ from those stated.