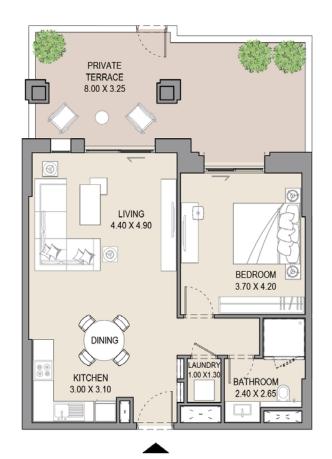

#### **1 BEDROOM** APARTMENT TYPE A LEVEL G

| UNIT<br>NO. | SUITE<br>AREA |          |     | CONY<br>REA | TOTAL<br>AREA |      |  |
|-------------|---------------|----------|-----|-------------|---------------|------|--|
| G01         | SQM SQFT      |          | SQM | SQM SQFT    |               | SQFT |  |
|             | 64.6          | 64.6 695 |     | 29.3 316    |               | 1011 |  |
|             |               |          |     |             |               |      |  |

#### **1 BEDROOM** APARTMENT TYPE A LEVEL G

| UNIT<br>NO. | SUITE    |     | BALCONY<br>AREA |      | TOTAL<br>AREA |      |
|-------------|----------|-----|-----------------|------|---------------|------|
| G05         | SQM SQFT |     | SQM             | SQFT | SQM           | SQFT |
|             | 64.5     | 694 | 24.9            | 268  | 89.4          | 962  |
|             |          |     |                 |      |               |      |