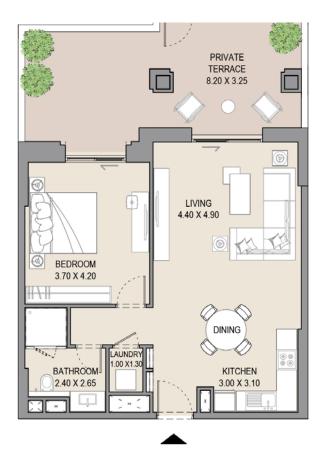

### **1 BEDROOM** APARTMENT TYPE A (M)

| UNIT<br>NO. | SUITE<br>AREA |  | BALCONY<br>AREA |          | TOTAL<br>AREA |      |
|-------------|---------------|--|-----------------|----------|---------------|------|
| G06         | SQM SQFT      |  | SQM             | SQM SQFT |               | SQFT |
|             | 64.5 694      |  | 15.3            | 165      | 79.8          | 859  |
|             |               |  |                 |          |               |      |

#### 1 BEDROOM APARTMENT TYPE A (M) LEVEL G

| UNIT<br>NO. | SUITE |          | BALCONY<br>AREA |          | TOTAL<br>AREA |      |
|-------------|-------|----------|-----------------|----------|---------------|------|
| G07         | SQM   | SQM SQFT |                 | SQM SQFT |               | SQFT |
|             | 64.5  | 694      | 21.5            | 231      | 85.9          | 925  |
|             |       |          |                 |          |               |      |