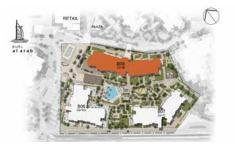

|
| G02         | SQM SQFT      |     | SQM  | SQFT        | SQM           | SQFT |  |
|             | 64.3          | 692 | 25.1 | 270         | 89.4          | 963  |  |
|             |               |     |      |             |               |      |  |

#### 2 BEDROOM APARTMENT TYPE A LEVEL 1,2,3,4,5 & 6



LEVEL 01

H -----

LEVEL 06

1Pm

Arm.







| UNIT | UNIT NO. |       | SUITE<br>AREA |      | CONY<br>REA | TOTAL<br>AREA |      |
|------|----------|-------|---------------|------|-------------|---------------|------|
| 103  | 203      | SQM   | SQFT          | SQM  | SQFT        | SQM           | SQFT |
| 303  | 403      | 104.4 | 1124          | 16.0 | 172         | 120.4         | 1296 |
| 503  | 603      |       |               |      |             |               |      |



Disclaimer: Plans, details and unit orientation included are indicative only and are subject to change by the developer/seller at its sole discretion without notice and/or liability. All images, including features, finishes, furnishings, view and scale are illustrative only. Final areas, orientation, dimensions, layout and materials may differ from those stated.

## 2 BEDROOM APARTMENT TYPE A



| UNIT NO. |     | SUITE<br>AREA |      |      | CONY<br>REA | TOTAL<br>AREA |      |
|----------|-----|---------------|------|------|-------------|---------------|------|
| 111      | 211 | SQM           | SQFT | SQM  | SQFT        | SQM           | SQFT |
| 311      | 411 | 103.7         | 1117 | 15.8 | 170         | 119.5         | 1286 |
| 511      | 610 |               |      |      |