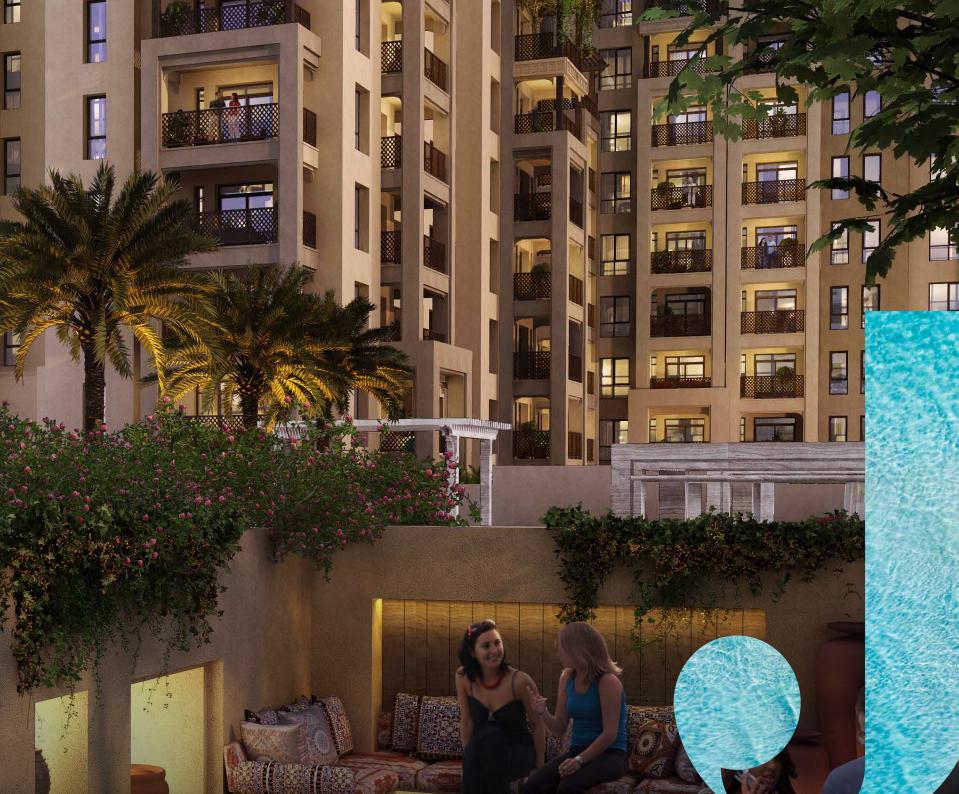

Unmatched amenities for the entire family

MILLINNIN

Welcoming and picturesque spaces for all ages

Retail centre to serve the entire community

TAROCASH

MARCH CAR

TAROCASH

Beautiful surprises await around every corner

## Community An unparalleled oasis on a pathway to discovery

A central pedestrian walkway meanders through Madinat Jumeirah Living, providing access to private community entrances. Communal roof terraces with BBQ areas also offer magnificent views of Madinat Jumeirah, Burj Al Arab and the sea, while facilities include:

DAY CARE CENTRES

PLAY AREAS

FITNESS CENTRES

SWIMMING POOLS

PARKS AND OPEN SPACES

DIRECT AIRCONDITIONED FOOTBRIDGE CONNECTED TO MADINAT JUMEIRAH RESORT