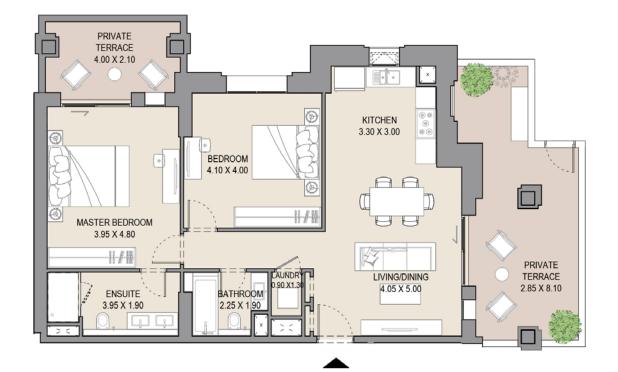

#### 2 BEDROOM APARTMENT TYPE A1 LEVEL G

Ш 🚃

LEVEL 01

HI war

LEVEL 06

1 min

| UNIT<br>NO. | SUITE<br>AREA |     |      | CONY<br>REA | TOTAL<br>AREA |      |  |
|-------------|---------------|-----|------|-------------|---------------|------|--|
| G03         | SQM SQFT      |     | SQM  | SQFT        | SQM           | SQFT |  |
|             | 90.1          | 970 | 35.5 | 383         | 125.7         | 1353 |  |
|             |               |     |      |             |               |      |  |

Arm.

Disclaimer: Plans, details and unit orientation included are indicative only and are subject to change by the developer/seller at its sole discretion without notice and/or liability. All images, including features, finishes, furnishings, view and scale are illustrative only. Final areas, orientation, dimensions, layout and materials may differ from those stated.