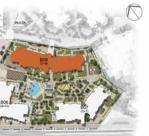

## Community An unparalleled oasis on a pathway to discovery

A central pedestrian walkway meanders through Madinat Jumeirah Living, providing access to private community entrances. Communal roof terraces with BBQ areas also offer magnificent views of Madinat Jumeirah, Burj Al Arab and the sea, while facilities include:

DAY CARE CENTRES

PLAY AREAS

FITNESS CENTRES

SWIMMING POOLS

PARKS AND OPEN SPACES

DIRECT AIRCONDITIONED FOOTBRIDGE CONNECTED TO MADINAT JUMEIRAH RESORT