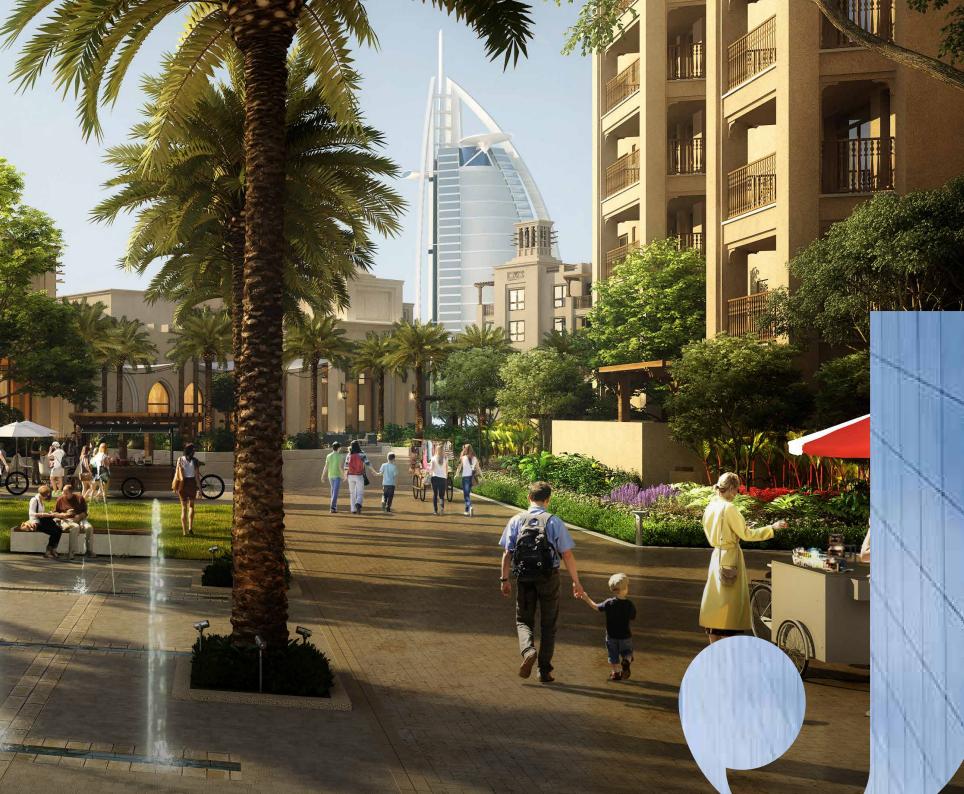

## Connectivity An address within touching distance of the city

Located 20 minutes from Dubai International Airport, and nestled in Madinat Jumeirah, Madinat Jumeirah Living is also just a few minutes from Dubai Media City, Dubai Internet City, Palm Jumeirah and Dubai Marina. It is adjacent to Burj Al Arab, Wild Wadi Waterpark<sup>™</sup>, Jumeirah Beach Hotel; major shopping malls, public transport links and schools.

## Community An unparalleled oasis on a pathway to discovery

A central pedestrian walkway meanders through Madinat Jumeirah Living, providing access to private community entrances. Communal roof terraces with BBQ areas also offer magnificent views of Madinat Jumeirah, Burj Al Arab and the sea, while facilities include: