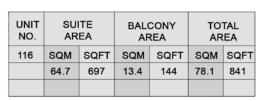

#### 1 BEDROOM APARTMENT TYPE A LEVEL 1,2,3,4,5,6,7&8

100100 LEVEL 07 Anna

0 05 04

| UNIT<br>NO. | SUITE<br>AREA |  |      | CONY<br>REA | TOTAL<br>AREA |      |  |
|-------------|---------------|--|------|-------------|---------------|------|--|
| 116         | SQM SQFT      |  | SQM  | SQM SQFT    |               | SQFT |  |
|             | 64.7 697      |  | 13.4 | 144         | 78.1          | 841  |  |
|             |               |  |      |             |               |      |  |