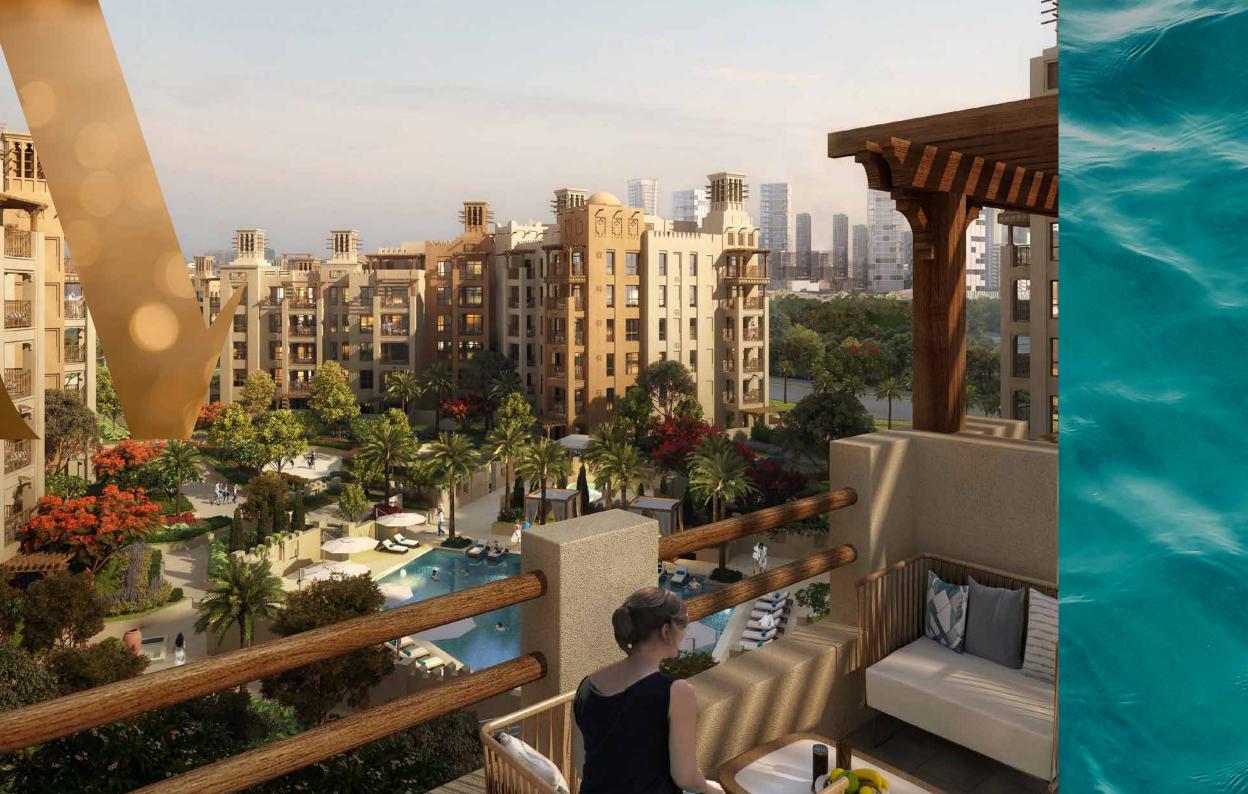

Unmatched amenities for the entire family

MILLINNIN

Welcoming and picturesque spaces for all ages

Retail centre to serve the entire community

TAROCASH

MARCH CAR

TAROCASH

Beautiful surprises await around every corner

## Community An unparalleled oasis on a pathway to discovery

A central pedestrian walkway meanders through Madinat Jumeirah Living, providing access to private community entrances. Communal roof terraces with BBQ areas also offer magnificent views of Madinat Jumeirah, Burj Al Arab and the sea, while facilities include:

DAY CARE CENTRES

PLAY AREAS

FITNESS CENTRES

SWIMMING POOLS

PARKS AND OPEN SPACES

DIRECT AIRCONDITIONED FOOTBRIDGE CONNECTED TO MADINAT JUMEIRAH RESORT