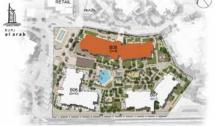

## Madinat Jumeirah living Master Plan

## Community An unparalleled oasis on a pathway to discovery

A central pedestrian walkway meanders through Madinat Jumeirah Living, providing access to private community entrances. Communal roof terraces with BBQ areas also offer magnificent views of Madinat Jumeirah, Burj Al Arab and the sea, while facilities include: