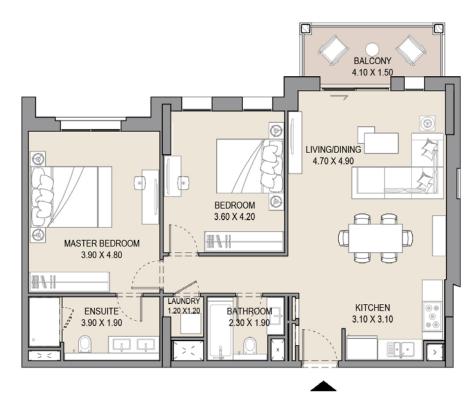

## 2 BEDROOM APARTMENT TYPE A

| UNIT NO. |     | SUITE<br>AREA |      |      | CONY<br>REA | TOTAL<br>AREA |      |
|----------|-----|---------------|------|------|-------------|---------------|------|
| 111      | 211 | SQM           | SQFT | SQM  | SQFT        | SQM           | SQFT |
| 311      | 411 | 103.7         | 1117 | 15.8 | 170         | 119.5         | 1286 |
| 511      | 610 |               |      |      |             |               |      |

Disclaimer: Plans, details and unit orientation included are indicative only and are subject to change by the developer/seller at its sole discretion without notice and/or liability. All images, including features, finishes, furnishings, view and scale are illustrative only. Final areas, orientation, dimensions, layout and materials may differ from those stated.