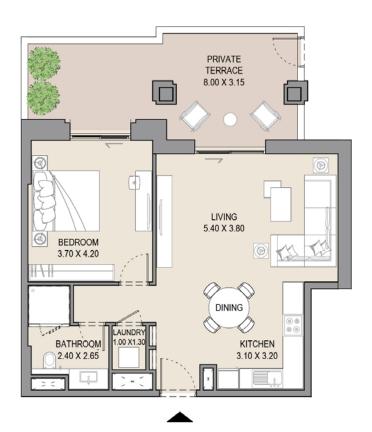

#### 1 BEDROOM APARTMENT TYPE A LEVEL 1,2,3,4 & 5

## Madinat Jumeirah living Floor Plans

| UNIT | NO. | SUI<br>AR |      | BALCONY<br>AREA |      | TOTAL<br>AREA |      |
|------|-----|-----------|------|-----------------|------|---------------|------|
| 105  | 205 | SQM       | SQFT | SQM             | SQFT | SQM           | SQFT |
| 305  | 405 | 64.5      | 694  | 9.2             | 98   | 73.6          | 792  |
| 505  |     |           |      |                 |      |               |      |

Disclaimer: Plans, details and unit orientation included are indicative only and are subject to change by the developer/seller at its sole discretion without notice and/or liability. All images, including features, finishes, furnishings, view and scale are illustrative only. Final areas, orientation, dimensions, layout and materials may differ from those stated.