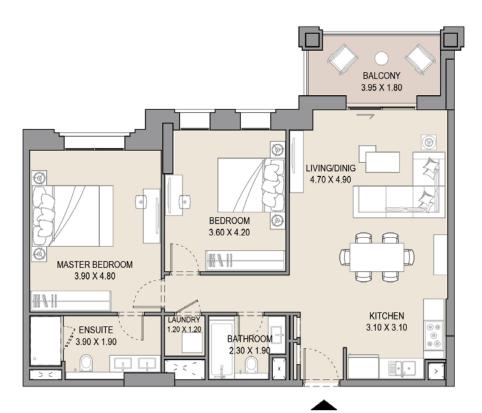

#### 2 BEDROOM APARTMENT TYPE A LEVEL 1,2,3,4,5 & 6

LEVEL 01

H -----

LEVEL 06

1Pm

Arm.

| UNIT | UNIT NO. |       | SUITE<br>AREA |      | CONY<br>REA | TOTAL<br>AREA |      |
|------|----------|-------|---------------|------|-------------|---------------|------|
| 103  | 203      | SQM   | SQFT          | SQM  | SQFT        | SQM           | SQFT |
| 303  | 403      | 104.4 | 1124          | 16.0 | 172         | 120.4         | 1296 |
| 503  | 603      |       |               |      |             |               |      |

Disclaimer: Plans, details and unit orientation included are indicative only and are subject to change by the developer/seller at its sole discretion without notice and/or liability. All images, including features, finishes, furnishings, view and scale are illustrative only. Final areas, orientation, dimensions, layout and materials may differ from those stated.