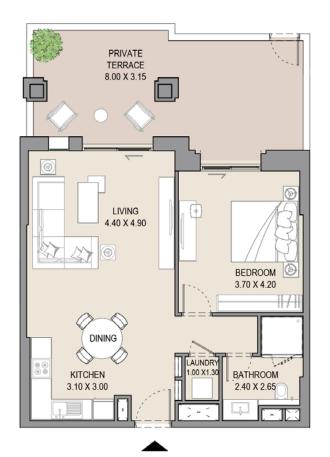

#### **1 BEDROOM** APARTMENT TYPE A LEVEL G

| UNIT<br>NO. | SUITE<br>AREA |          |     | CONY<br>REA | TOTAL<br>AREA |      |  |
|-------------|---------------|----------|-----|-------------|---------------|------|--|
| G01         | SQM SQFT      |          | SQM | SQM SQFT    |               | SQFT |  |
|             | 64.6          | 64.6 695 |     | 29.3 316    |               | 1011 |  |
|             |               |          |     |             |               |      |  |

#### **1 BEDROOM** APARTMENT TYPE A LEVEL G

| UNIT<br>NO. | SUITE    |     | BALCONY<br>AREA |      | TOTAL<br>AREA |      |
|-------------|----------|-----|-----------------|------|---------------|------|
| G05         | SQM SQFT |     | SQM             | SQFT | SQM           | SQFT |
|             | 64.5     | 694 | 24.9            | 268  | 89.4          | 962  |
|             |          |     |                 |      |               |      |