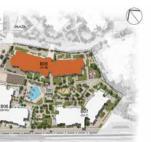

----------|----------|-----------------|------|---------------|------|
| 107 | 207  | SQM      | SQM SQFT |                 | SQFT | SQM           | SQFT |
| 307 | 407  | 64.5     | 64.5 694 |                 | 79   | 71.8          | 773  |
| 507 |      |          |          |                 |      |               |      |



Disclaimer: Plans, details and unit orientation included are indicative only and are subject to change by the developer/seller at its sole discretion without notice and/or liability. All images, including features, finishes, furnishings, view and scale are illustrative only. Final areas, orientation, dimensions, layout and materials may differ from those stated.



Ш 🗫

LEVEL 01

H -----

LEVEL 06

02

J.m.

#### 1 BEDROOM APARTMENT TYPE A LEVEL 1,2,3,4,5,6,7&8









|     | UNIT NO. |     |     |     | SU<br>AR | ITE<br>EA |     | CONY<br>REA |      | TAL<br>EA |
|-----|----------|-----|-----|-----|----------|-----------|-----|-------------|------|-----------|
| 101 | 113      | 201 | 213 | 301 | SQM SQFT |           | SQM | SQFT        | SQM  | SQFT      |
| 313 | 401      | 413 | 501 | 513 | 64.5     | 694       | 7.4 | 79          | 71.9 | 773       |
| 601 | 612      | 701 | 801 |     |          |           |     |             |      |           |

#### 1 BEDROOM APARTMENT TYPE A(M) LEVEL 1,2,3,4,5,6,7 & 8







|     | UNIT NO. |     |     |     | SUITE BALCO<br>AREA ARE |     |     |      |      |      |
|-----|----------|-----|-----|-----|-------------------------|-----|-----|------|------|------|
| 106 | 114      | 206 | 214 | 306 | SQM S