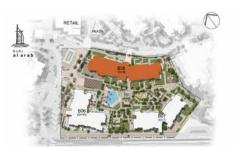

## Community An unparalleled oasis on a pathway to discovery

A central pedestrian walkway meanders through Madinat Jumeirah Living, providing access to private community entrances. Communal roof terraces with BBQ areas also offer magnificent views of Madinat Jumeirah, Burj Al Arab and the sea, while facilities include:

DAY CARE CENTRES

PLAY AREAS

FITNESS CENTRES

SWIMMING POOLS

PARKS AND OPEN SPACES

DIRECT AIRCONDITIONED FOOTBRIDGE CONNECTED TO MADINAT JUMEIRAH RESORT

## Madinat Jumeirah living Master Plan