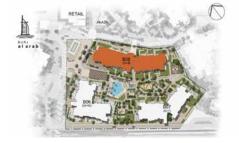

BALCONY<br>AREA |      | TOTAL<br>AREA |      |
|------|-----|-----------|------|-----------------|------|---------------|------|
| 105  | 205 | SQM       | SQFT | SQM             | SQFT | SQM           | SQFT |
| 305  | 405 | 64.5      | 694  | 9.2             | 98   | 73.6          | 792  |
| 505  |     |           |      |                 |      |               |      |

Disclaimer: Plans, details and unit orientation included are indicative only and are subject to change by the developer/seller at its sole discretion without notice and/or liability. All images, including features, finishes, furnishings, view and scale are illustrative only. Final areas, orientation, dimensions, layout and materials may differ from those stated.

#### 1 BEDROOM APARTMENT TYPE A(M) LEVEL 1,2,3,4 & 5







| UNI | ΓNO. | SU<br>AR |          | BALCONY<br>AREA |      | TOTAL<br>AREA |      |
|-----|------|----------|----------|-----------------|------|---------------|------|
| 107 | 207  | SQM      | SQM SQFT |                 | SQFT | SQM           | SQFT |
| 307 | 407  | 64.5     | 64.5 694 |                 | 79   | 71.8          | 773  |
| 507 |      |          |          |                 |      |               |      |



Disclaimer: Plans, details and unit orientation included are indicative only and are subject to change by the developer/seller at its sole discretion without notice and/or liability. All images, including features, finishes, furnishings, view and scale are illustrative only. Final areas, orientation, dimensions, layout and materials may differ from those stated.