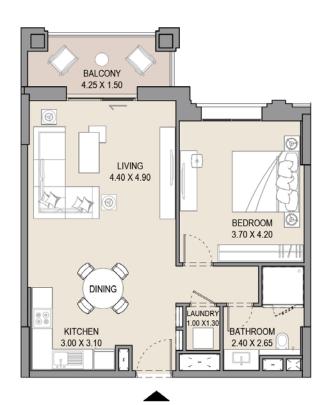

#### 1 BEDROOM APARTMENT TYPE A(M) LEVEL 1,2,3,4 & 5

| UNI | ΓNO. | SU<br>AR |          | BALCONY<br>AREA |      | TOTAL<br>AREA |      |
|-----|------|----------|----------|-----------------|------|---------------|------|
| 107 | 207  | SQM      | SQM SQFT |                 | SQFT | SQM           | SQFT |
| 307 | 407  | 64.5     | 64.5 694 |                 | 79   | 71.8          | 773  |
| 507 |      |          |          |                 |      |               |      |

Disclaimer: Plans, details and unit orientation included are indicative only and are subject to change by the developer/seller at its sole discretion without notice and/or liability. All images, including features, finishes, furnishings, view and scale are illustrative only. Final areas, orientation, dimensions, layout and materials may differ from those stated.