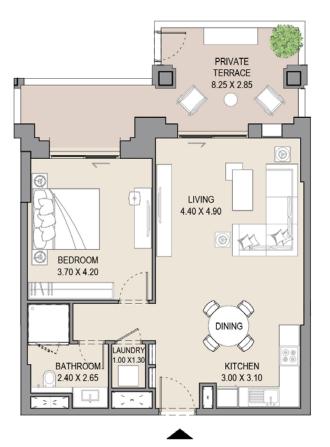

#### 1 BEDROOM APARTMENT TYPE A LEVEL 1,2,3,4 & 5

## Madinat Jumeirah living Floor Plans

| UNIT | NO. | SUI<br>AR |      | BALCONY<br>AREA |      | TOTAL<br>AREA |      |
|------|-----|-----------|------|-----------------|------|---------------|------|
| 105  | 205 | SQM       | SQFT | SQM             | SQFT | SQM           | SQFT |
| 305  | 405 | 64.5      | 694  | 9.2             | 98   | 73.6          | 792  |
| 505  |     |           |      |                 |      |               |      |

Disclaimer: Plans, details and unit orientation included are indicative only and are subject to change by the developer/seller at its sole discretion without notice and/or liability. All images, including features, finishes, furnishings, view and scale are illustrative only. Final areas, orientation, dimensions, layout and materials may differ from those stated.