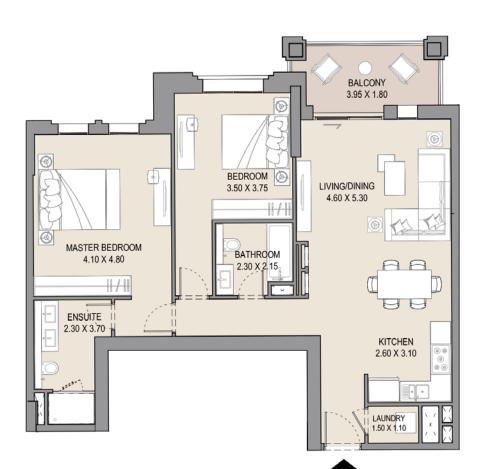

#### 2 BEDROOM APARTMENT TYPE A LEVEL 1,2,3,4,5 & 6

LEVEL 01

H -----

LEVEL 06

1Pm

Arm.

| UNIT | UNIT NO. |       | SUITE<br>AREA |      | CONY<br>REA | TOTAL<br>AREA |      |
|------|----------|-------|---------------|------|-------------|---------------|------|
| 103  | 203      | SQM   | SQFT          | SQM  | SQFT        | SQM           | SQFT |
| 303  | 403      | 104.4 | 1124          | 16.0 | 172         | 120.4         | 1296 |
| 503  | 603      |       |               |      |             |               |      |

Disclaimer: Plans, details and unit orientation included are indicative only and are subject to change by the developer/seller at its sole discretion without notice and/or liability. All images, including features, finishes, furnishings, view and scale are illustrative only. Final areas, orientation, dimensions, layout and materials may differ from those stated.