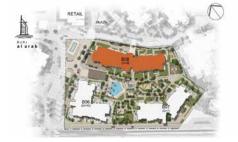

## Community An unparalleled oasis on a pathway to discovery

A central pedestrian walkway meanders through Madinat Jumeirah Living, providing access to private community entrances. Communal roof terraces with BBQ areas also offer magnificent views of Madinat Jumeirah, Burj Al Arab and the sea, while facilities include:

DAY CARE CENTRES

PLAY AREAS

FITNESS CENTRES

SWIMMING POOLS

PARKS AND OPEN SPACES

DIRECT AIRCONDITIONED FOOTBRIDGE CONNECTED TO MADINAT JUMEIRAH RESORT