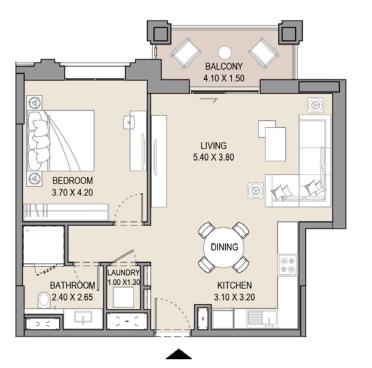

#### 1 BEDROOM APARTMENT TYPE A LEVEL 1,2,3,4,5,6,7&8

|     | UNIT NO. |     |     |     | SU<br>AR | ITE<br>EA |     | CONY<br>REA |      | TAL<br>EA |
|-----|----------|-----|-----|-----|----------|-----------|-----|-------------|------|-----------|
| 101 | 113      | 201 | 213 | 301 | SQM SQFT |           | SQM | SQFT        | SQM  | SQFT      |
| 313 | 401      | 413 | 501 | 513 | 64.5     | 694       | 7.4 | 79          | 71.9 | 773       |
| 601 | 612      | 701 | 801 |     |          |           |     |             |      |           |

#### 1 BEDROOM APARTMENT TYPE A(M) LEVEL 1,2,3,4,5,6,7 & 8

|     | UNIT NO. |     |     |     | SUITE BALCO<br>AREA ARE |     |     |      |      |      |
|-----|----------|-----|-----|-----|-------------------------|-----|-----|------|------|------|
| 106 | 114      | 206 | 214 | 306 | SQM SQFT                |     | SQM | SQFT | SQM  | SQFT |
| 314 | 406      | 414 | 506 | 514 | 64.5                    | 694 | 7.1 | 76   | 71.6 | 770  |
| 613 | 709      | 809 |     |     |                         |     |     |      |      |      |