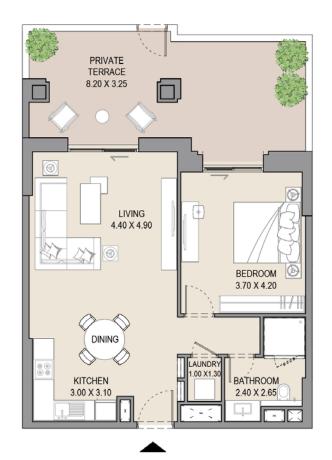

#### 1 BEDROOM APARTMENT TYPE A LEVEL 1,2,3,4 & 5

## Madinat Jumeirah living Floor Plans

| UNIT | NO. | SUI<br>AR |      | BALCONY<br>AREA |      | TOTAL<br>AREA |      |
|------|-----|-----------|------|-----------------|------|---------------|------|
| 105  | 205 | SQM       | SQFT | SQM             | SQFT | SQM           | SQFT |
| 305  | 405 | 64.5      | 694  | 9.2             | 98   | 73.6          | 792  |
| 505  |     |           |      |                 |      |               |      |