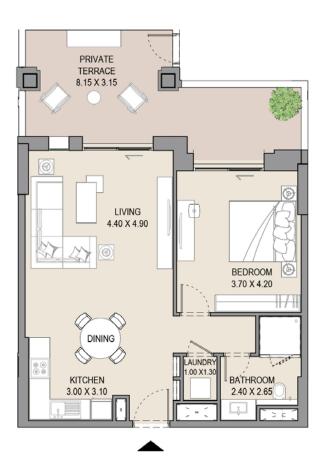

### **1 BEDROOM** APARTMENT TYPE A (M)

| UNIT<br>NO. | SUITE<br>AREA |  | BALCONY<br>AREA |          | TOTAL<br>AREA |      |
|-------------|---------------|--|-----------------|----------|---------------|------|
| G06         | SQM SQFT      |  | SQM             | SQM SQFT |               | SQFT |
|             | 64.5 694      |  | 15.3            | 165      | 79.8          | 859  |
|             |               |  |                 |          |               |      |

#### 1 BEDROOM APARTMENT TYPE A (M) LEVEL G

| UNIT<br>NO. | SUITE |          | BALCONY<br>AREA |          | TOTAL<br>AREA |      |
|-------------|-------|----------|-----------------|----------|---------------|------|
| G07         | SQM   | SQM SQFT |                 | SQM SQFT |               | SQFT |
|             | 64.5  | 694      | 21.5            | 231      | 85.9          | 925  |
|             |       |          |                 |          |               |      |