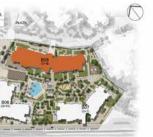

## Madinat Jumeirah living Master Plan

## Community An unparalleled oasis on a pathway to discovery

A central pedestrian walkway meanders through Madinat Jumeirah Living, providing access to private community entrances. Communal roof terraces with BBQ areas also offer magnificent views of Madinat Jumeirah, Burj Al Arab and the sea, while facilities include:

DAY CARE CENTRES

PLAY AREAS

FITNESS CENTRES

SWIMMING POOLS

PARKS AND OPEN SPACES

DIRECT AIRCONDITIONED FOOTBRIDGE CONNECTED TO MADINAT JUMEIRAH RESORT