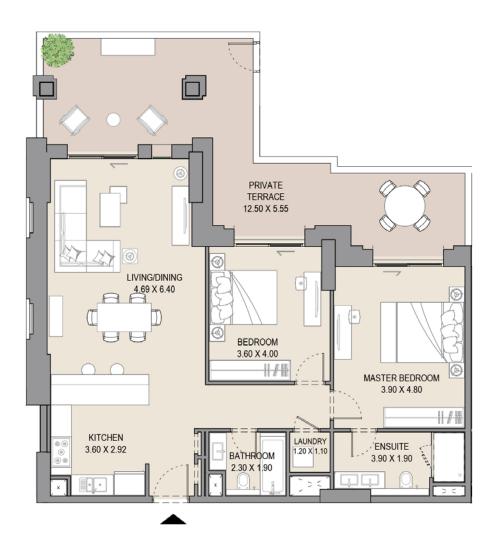

#### 2 BEDROOM APARTMENT TYPE A LEVEL 1,2,3,4,5 & 6

LEVEL 01

H -----

LEVEL 06

1Pm

Arm.

| UNIT | UNIT NO. |       | SUITE<br>AREA |      | CONY<br>REA | TOTAL<br>AREA |      |
|------|----------|-------|---------------|------|-------------|---------------|------|
| 103  | 203      | SQM   | SQFT          | SQM  | SQFT        | SQM           | SQFT |
| 303  | 403      | 104.4 | 1124          | 16.0 | 172         | 120.4         | 1296 |
| 503  | 603      |       |               |      |             |               |      |

Disclaimer: Plans, details and unit orientation included are indicative only and are subject to change by the developer/seller at its sole discretion without notice and/or liability. All images, including features, finishes, furnishings, view and scale are illustrative only. Final areas, orientation, dimensions, layout and materials may differ from those stated.