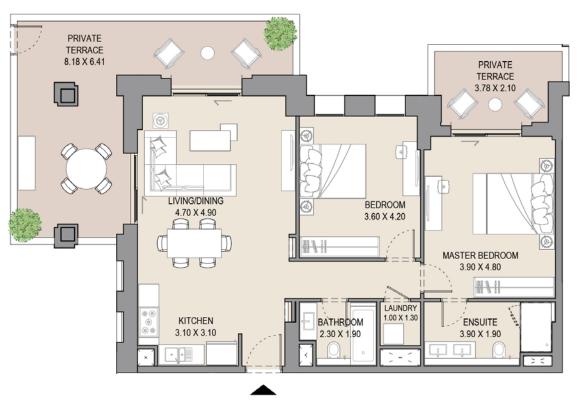

#### 2 BEDROOM APARTMENT TYPE A1 LEVEL G

Ш 🚃

LEVEL 01

HI war

LEVEL 06

1 min

| UNIT<br>NO. | SUITE<br>AREA |     |      | CONY<br>REA | TOTAL<br>AREA |      |  |
|-------------|---------------|-----|------|-------------|---------------|------|--|
| G03         | SQM SQFT      |     | SQM  | SQFT        | SQM           | SQFT |  |
|             | 90.1          | 970 | 35.5 | 383         | 125.7         | 1353 |  |
|             |               |     |      |             |               |      |  |