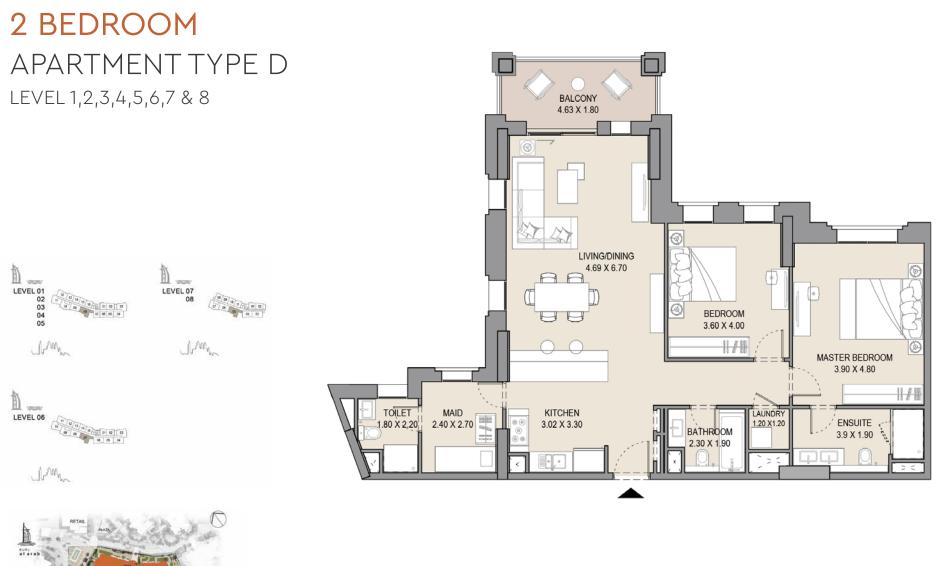

| ι   | UNIT NO. |     |          | SUITE<br>AREA |     | BALCONY<br>AREA |       | TOTAL<br>AREA |  |
|-----|----------|-----|----------|---------------|-----|-----------------|-------|---------------|--|
| 108 | 208      | 308 | SQM SQFT |               | SQM | SQFT            | SQM   | SQFT          |  |
| 408 | 508      | 607 | 113.7    | 1224          | 9.6 | 103             | 123.2 | 1327          |  |
| 705 | 805      |     |          |               |     |                 |       |               |  |