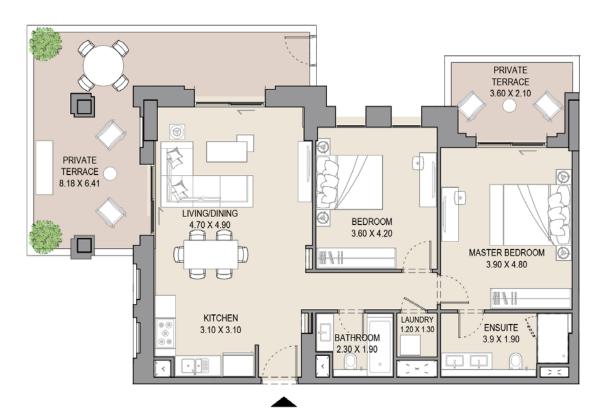

#### **1 BEDROOM** APARTMENT TYPE A LEVEL G

| UNIT<br>NO. | SUITE<br>AREA |          |     | CONY<br>REA | TOTAL<br>AREA |      |  |
|-------------|---------------|----------|-----|-------------|---------------|------|--|
| G01         | SQM SQFT      |          | SQM | SQM SQFT    |               | SQFT |  |
|             | 64.6          | 64.6 695 |     | 29.3 316    |               | 1011 |  |
|             |               |          |     |             |               |      |  |

#### **1 BEDROOM** APARTMENT TYPE A LEVEL G

| UNIT<br>NO. | SUITE    |     | BALCONY<br>AREA |      | TOTAL<br>AREA |      |
|-------------|----------|-----|-----------------|------|---------------|------|
| G05         | SQM SQFT |     | SQM             | SQFT | SQM           | SQFT |
|             | 64.5     | 694 | 24.9            | 268  | 89.4          | 962  |
|             |          |     |                 |      |               |      |