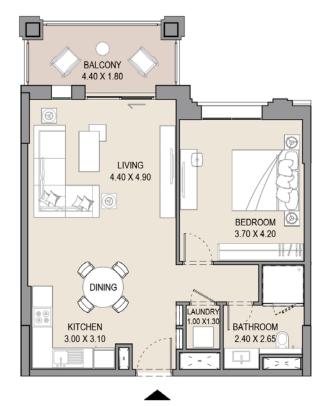

#### 1 BEDROOM APARTMENT TYPE A LEVEL 1,2,3,4 & 5

## Madinat Jumeirah living Floor Plans

| UNIT | NO. | SUI<br>AR |      | BALCONY<br>AREA |      | TOTAL<br>AREA |      |
|------|-----|-----------|------|-----------------|------|---------------|------|
| 105  | 205 | SQM       | SQFT | SQM             | SQFT | SQM           | SQFT |
| 305  | 405 | 64.5      | 694  | 9.2             | 98   | 73.6          | 792  |
| 505  |     |           |      |                 |      |               |      |