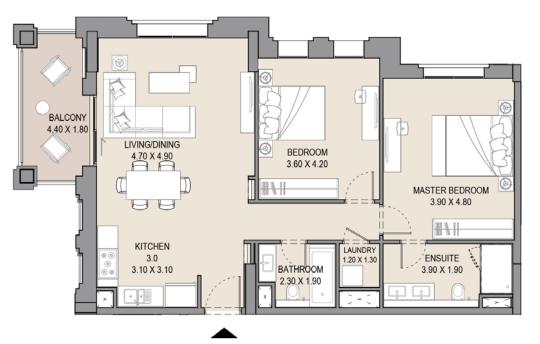

#### 2 BEDROOM APARTMENT TYPE A LEVEL 1,2,3,4,5 & 6

LEVEL 01

H -----

LEVEL 06

1Pm

Arm.

| UNIT | UNIT NO. |       | SUITE<br>AREA |      | CONY<br>REA | TOTAL<br>AREA |      |
|------|----------|-------|---------------|------|-------------|---------------|------|
| 103  | 203      | SQM   | SQFT          | SQM  | SQFT        | SQM           | SQFT |
| 303  | 403      | 104.4 | 1124          | 16.0 | 172         | 120.4         | 1296 |
| 503  | 603      |       |               |      |             |               |      |

Disclaimer: Plans, details and unit orientation included are indicative only and are subject to change by the developer/seller at its sole discretion without notice and/or liability. All images, including features, finishes, furnishings, view and scale are illustrative only. Final areas, orientation, dimensions, layout and materials may differ from those stated.