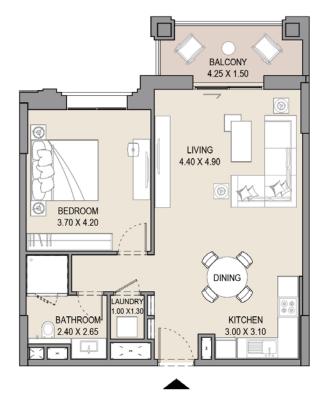

#### 1 BEDROOM APARTMENT TYPE A LEVEL 1,2,3,4 & 5

## Madinat Jumeirah living Floor Plans

| UNIT | NO. | SUI<br>AR |      | BALCONY<br>AREA |      | TOTAL<br>AREA |      |
|------|-----|-----------|------|-----------------|------|---------------|------|
| 105  | 205 | SQM       | SQFT | SQM             | SQFT | SQM           | SQFT |
| 305  | 405 | 64.5      | 694  | 9.2             | 98   | 73.6          | 792  |
| 505  |     |           |      |                 |      |               |      |