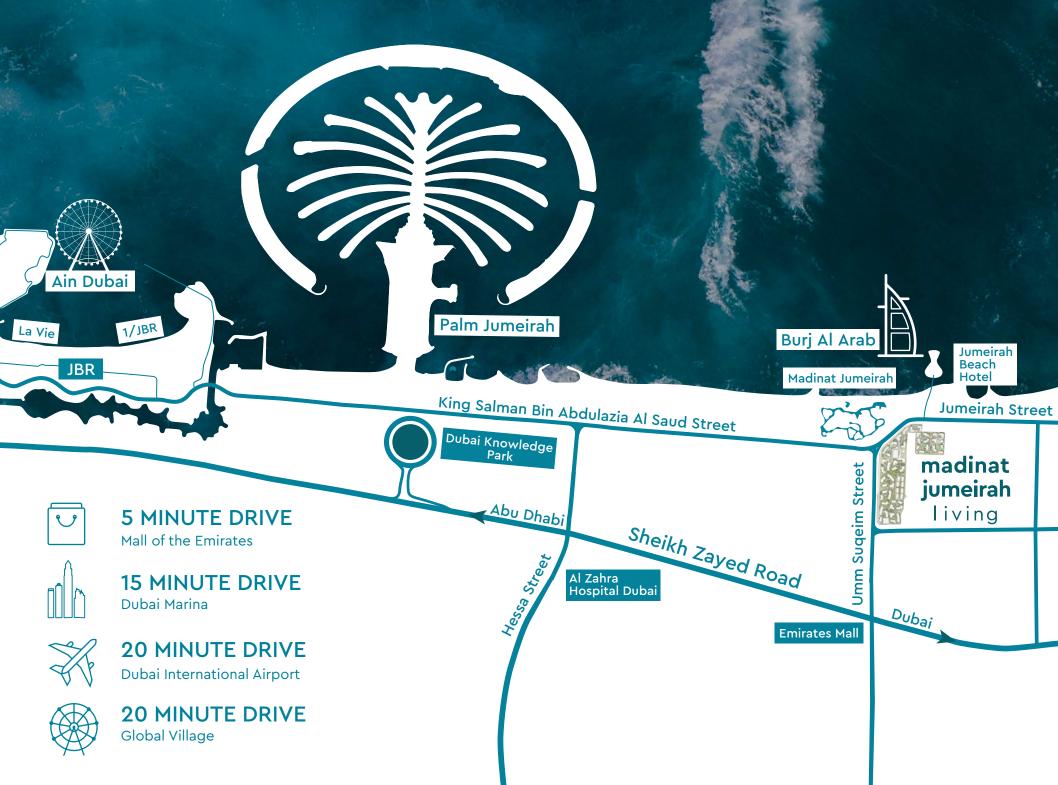

## Connectivity An address within touching distance of the city

Located 20 minutes from Dubai International Airport, and nestled in Madinat Jumeirah, Madinat Jumeirah Living is also just a few minutes from Dubai Media City, Dubai Internet City, Palm Jumeirah and Dubai Marina. It is adjacent to Burj Al Arab, Wild Wadi Waterpark<sup>™</sup>, Jumeirah Beach Hotel; major shopping malls, public transport links and schools.