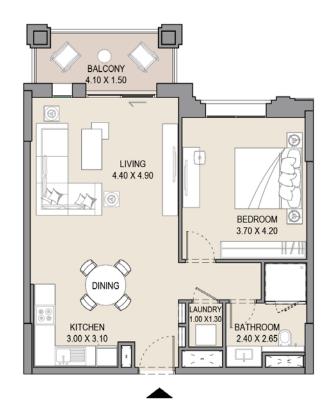

#### 1 BEDROOM APARTMENT TYPE A LEVEL 1,2,3,4,5,6,7&8

100100 LEVEL 07 Anna

0 05 04

| UNIT<br>NO. | SUITE<br>AREA |  |      | CONY<br>REA | TOTAL<br>AREA |      |  |
|-------------|---------------|--|------|-------------|---------------|------|--|
| 116         | SQM SQFT      |  | SQM  | SQM SQFT    |               | SQFT |  |
|             | 64.7 697      |  | 13.4 | 144         | 78.1          | 841  |  |
|             |               |  |      |             |               |      |  |