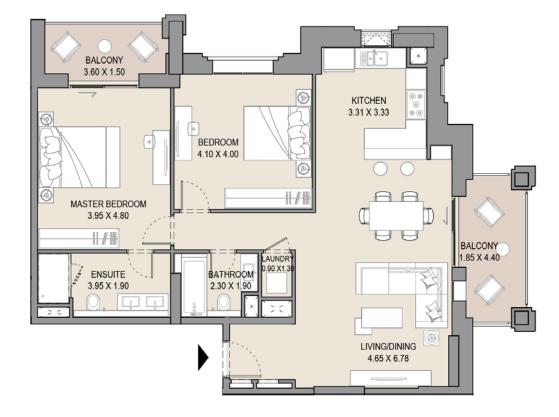

#### 2 BEDROOM APARTMENT TYPE A LEVEL 1,2,3,4,5 & 6

LEVEL 01

H -----

LEVEL 06

1Pm

Arm.

| UNIT | UNIT NO. |       | SUITE<br>AREA |      | CONY<br>REA | TOTAL<br>AREA |      |
|------|----------|-------|---------------|------|-------------|---------------|------|
| 103  | 203      | SQM   | SQFT          | SQM  | SQFT        | SQM           | SQFT |
| 303  | 403      | 104.4 | 1124          | 16.0 | 172         | 120.4         | 1296 |
| 503  | 603      |       |               |      |             |               |      |

Disclaimer: Plans, details and unit orientation included are indicative only and are subject to change by the developer/seller at its sole discretion without notice and/or liability. All images, including features, finishes, furnishings, view and scale are illustrative only. Final areas, orientation, dimensions, layout and materials may differ from those stated.