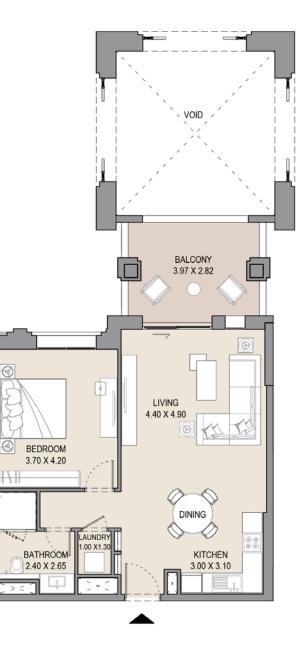

#### 1 BEDROOM APARTMENT TYPE A LEVEL 1,2,3,4,5,6,7&8

100100 LEVEL 07 Anna

0 05 04

| UNIT<br>NO. | SUITE<br>AREA |  |      | CONY<br>REA | TOTAL<br>AREA |      |  |
|-------------|---------------|--|------|-------------|---------------|------|--|
| 116         | SQM SQFT      |  | SQM  | SQM SQFT    |               | SQFT |  |
|             | 64.7 697      |  | 13.4 | 144         | 78.1          | 841  |  |
|             |               |  |      |             |               |      |  |