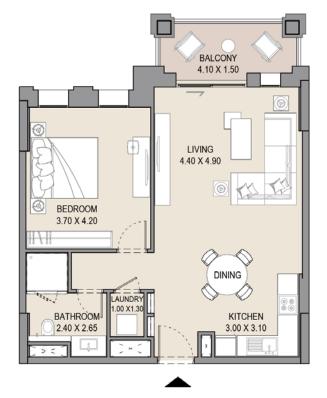

ALCONY<br>AREA |      | TOTAL<br>AREA |      |
|------|-----|-----------|------|-----------------|------|---------------|------|
| 105  | 205 | SQM       | SQFT | SQM             | SQFT | SQM           | SQFT |
| 305  | 405 | 64.5      | 694  | 9.2             | 98   | 73.6          | 792  |
| 505  |     |           |      |                 |      |               |      |

Disclaimer: Plans, details and unit orientation included are indicative only and are subject to change by the developer/seller at its sole discretion without notice and/or liability. All images, including features, finishes, furnishings, view and scale are illustrative only. Final areas, orientation, dimensions, layout and materials may differ from those stated.

#### 1 BEDROOM APARTMENT TYPE A(M) LEVEL 1,2,3,4 & 5







| UNI | ΓNO. | SU<br>AR |          | BALCONY<br>AREA |      | TOTAL<br>AREA |      |
|-----|------|----------|----------|-----------------|------|---------------|------|
| 107 | 207  | SQM      | SQM SQFT |                 | SQFT | SQM           | SQFT |
| 307 | 407  | 64.5     | 64.5 694 |                 | 79   | 71.8          | 773  |
| 507 |      |          |          |                 |      |               |      |



Disclaimer: Plans, details and unit orientation included are indicative only and are subject to change by the developer/seller at its sole discretion without notice and/or liability. All images, including features, finishes, furnishings, view and scale are illustrative only. Final areas, orientation, dimensions, layout and materials may differ from those stated.



Ш