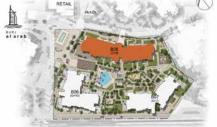

## Madinat Jumeirah living Master Plan

## Community An unparalleled oasis on a pathway to discovery

A central pedestrian walkway meanders through Madinat Jumeirah Living, providing access to private community entrances. Communal roof terraces with BBQ areas also offer magnificent views of Madinat Jumeirah, Burj Al Arab and the sea, while facilities include:

DAY CARE CENTRES

PLAY AREAS

FITNESS CENTRES

SWIMMING POOLS

PARKS AND OPEN SPACES

DIRECT AIRCONDITIONED FOOTBRIDGE CONNECTED TO MADINAT JUMEIRAH RESORT