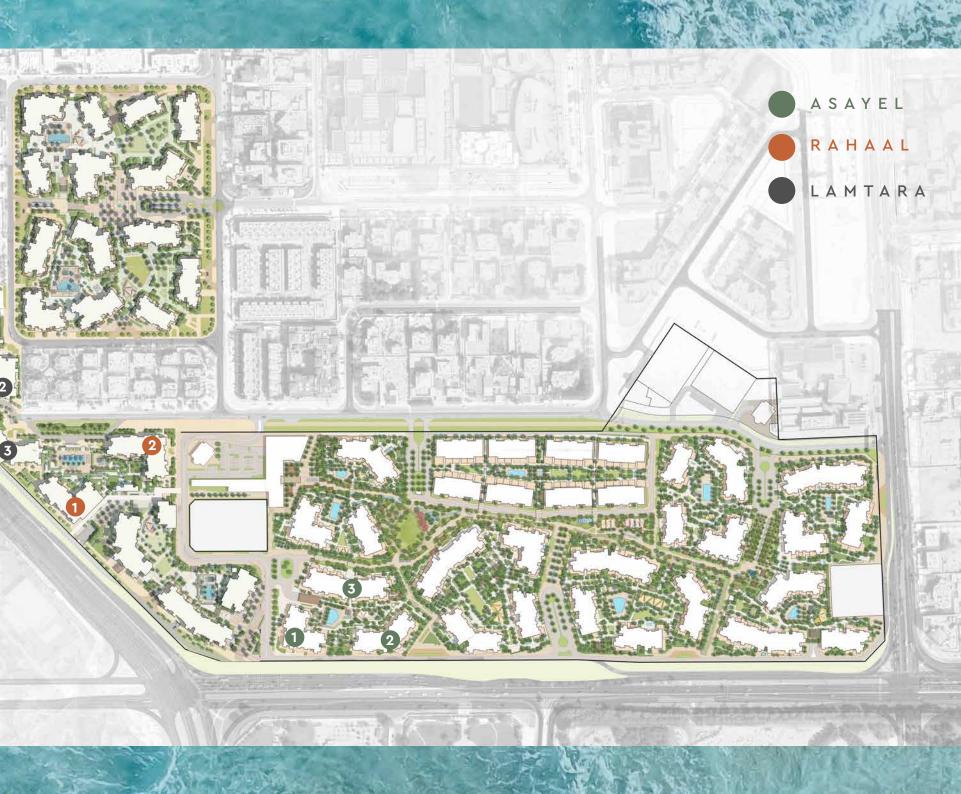

Living is also just a few minutes from Dubai Media City, Dubai Internet City, Palm Jumeirah and Dubai Marina. It is adjacent to Burj Al Arab, Wild Wadi Waterpark<sup>™</sup>, Jumeirah Beach Hotel; major shopping malls, public transport links and schools.











## Community An unparalleled oasis on a pathway to discovery

A central pedestrian walkway meanders through Madinat Jumeirah Living, providing access to private community entrances. Communal roof terraces with BBQ areas also offer magnificent views of Madinat Jumeirah, Burj Al Arab and the sea, while facilities include:



DAY CARE CENTRES



PLAY AREAS



FITNESS CENTRES



SWIMMING POOLS



PARKS AND OPEN SPACES



DIRECT AIRCONDITIONED FOOTBRIDGE CONNECTED TO MADINAT JUMEIRAH RESORT



## Madinat Jumeirah living Master Plan



#### 1 BEDROOM APARTMENT TYPE A LEVEL 1,2,3,4 & 5

## Madinat Jumeirah living Floor Plans







| UNIT | NO. | SUI<br>AR |      | BALCONY<br>AREA |      | TOTAL<br>AREA |      |
|------|-----|-----------|------|-----------------|------|---------------|------|
| 105  | 205 | SQM       | SQFT | SQM             | SQFT | SQM           | SQFT |
| 305  | 405 | 64.5      | 694  | 9.2             | 98   | 73.6          | 792  |
| 505  |     |           |      |                 |      |               |      |

Disclaimer: Plans, details and unit orientation included are indicative only and are subject to change by the developer/seller at its sole discretion without notice and/or liability. All images, including features, finishes, furnishings, view and scale are illustrative only. Final areas, o