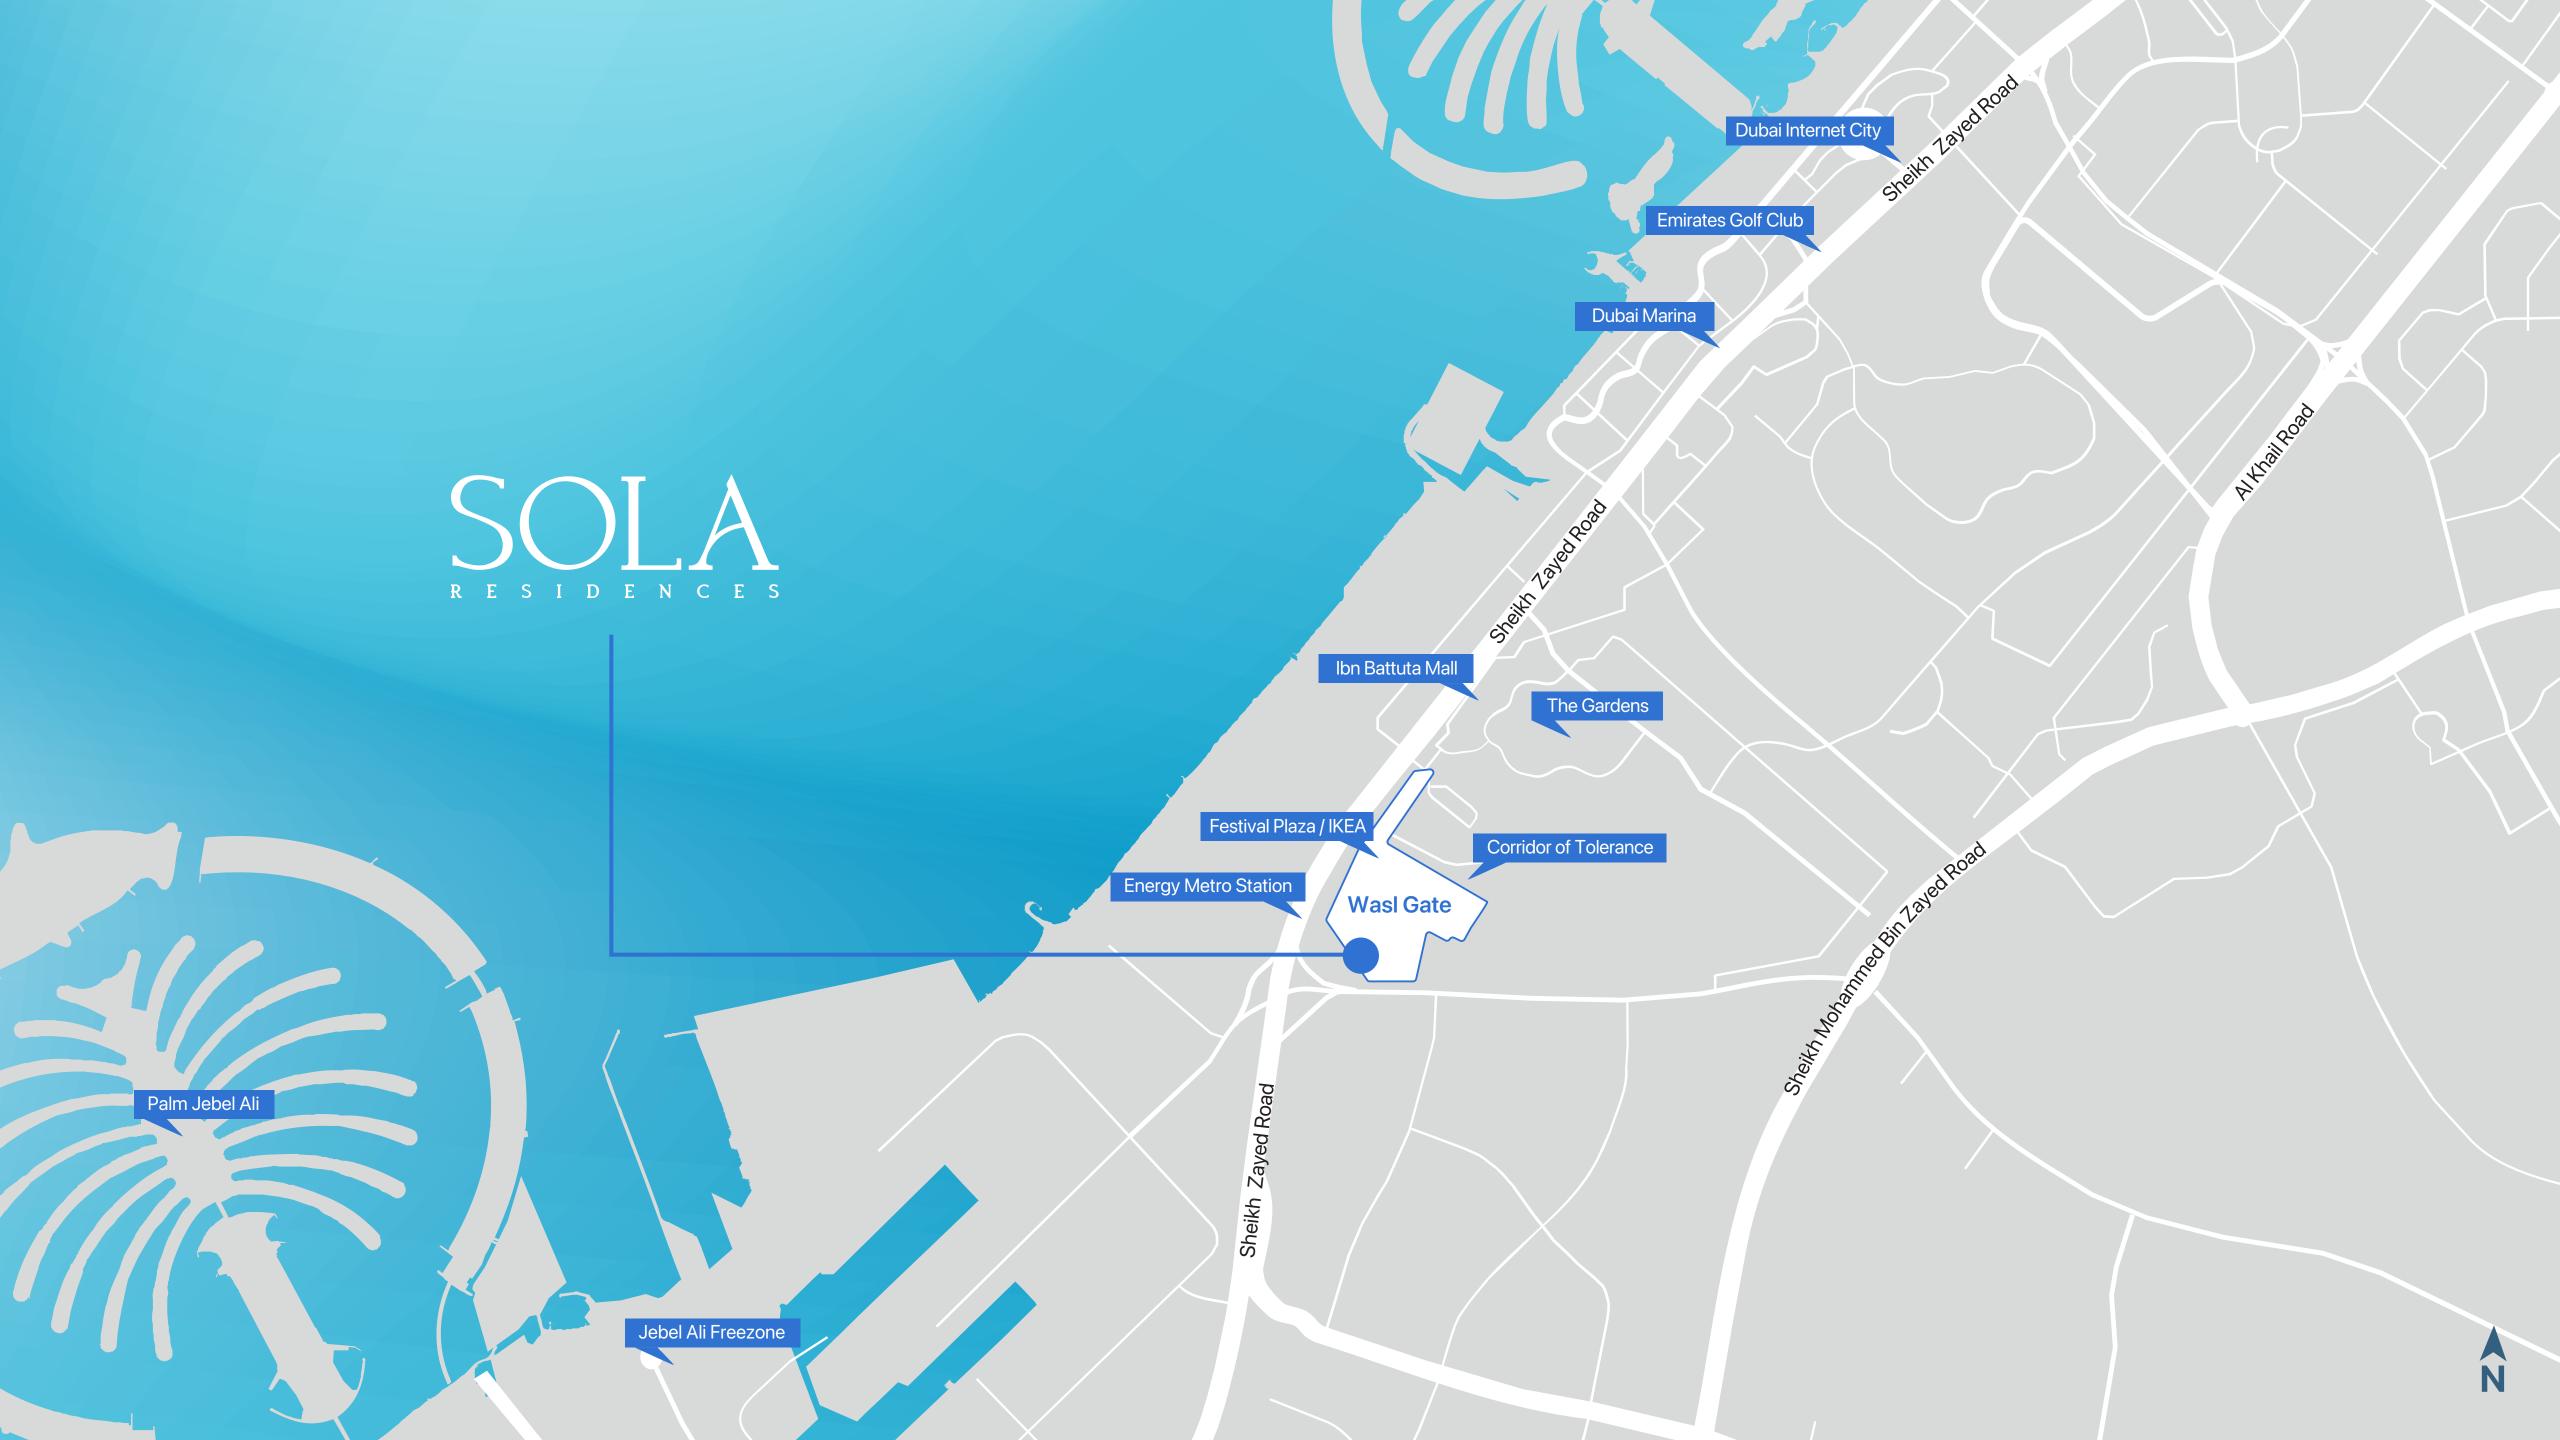

## Easy Living, Connected Spaces

Wasl Gate is a dynamic master development that brings the best of Jebel Ali to your doorstep. Located along Sheikh Zayed Road, it offers direct access to the Energy Metro Station and is just a short drive from Al Maktoum International Airport and Expo 2020.

With a perfect mix of residences, retail, dining, and entertainment options, Wasl Gate creates a vibrant community where everything is within reach. From bustling boulevards to family-friendly parks, it's a place where convenience meets connection, making it the ideal spot for work, leisure, and living.