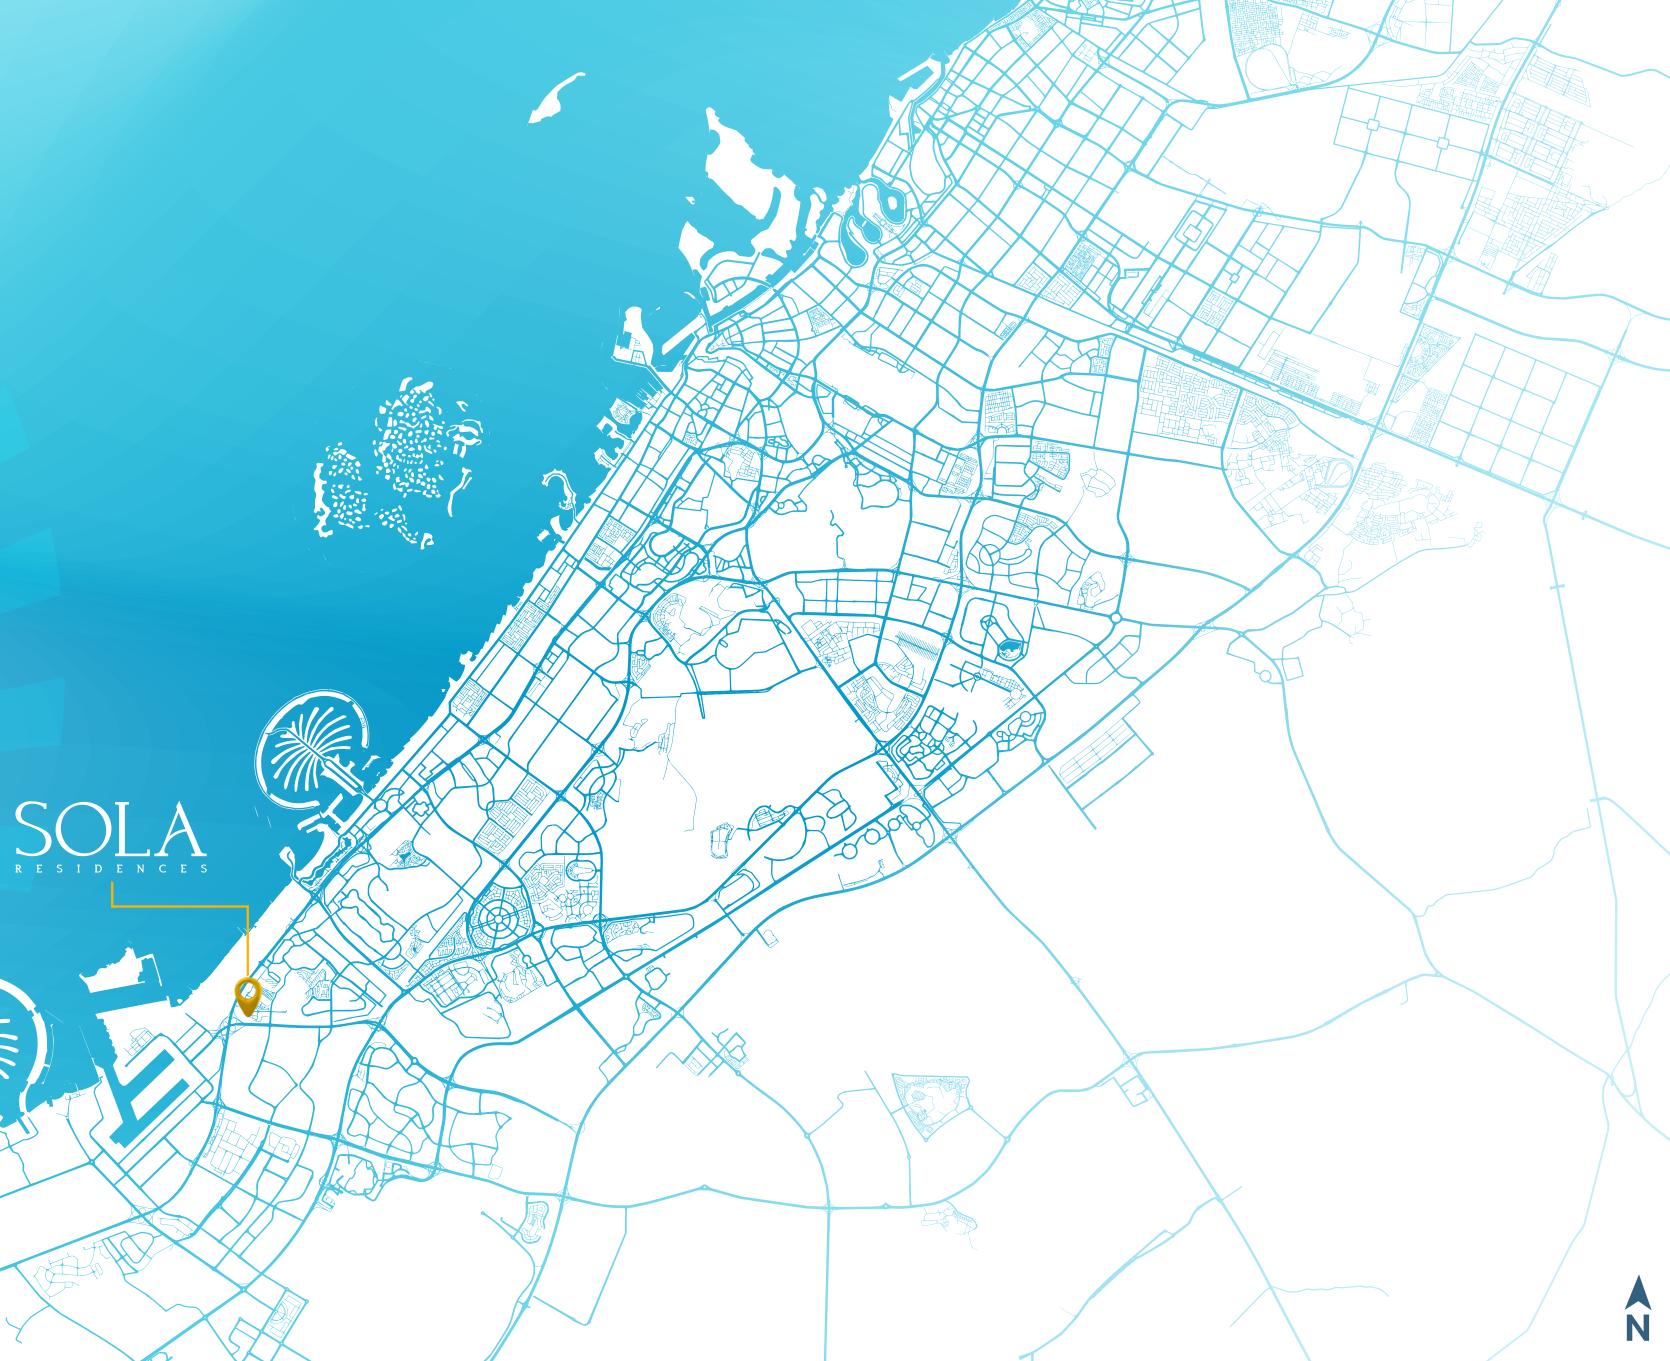

# Location Map O4 MIN Energy Metro Station D5 MIN Festival Plaza / IKEA D8 MIN Ibn Battuta Mall Dubai Mall O9 MIN 30 MIN

Aster Cedars Hospital

### 10 MIN Arbor School

17 MIN
Palm Jumeiral

### 18 MIN Dubai Miracle Garden

30 MM Global Village

30 MIN

Al Maktoum International Airport

35 MIN

Dubai International Airport

- 1 Energy Metro Station
- 2 Sheikh Zayed Road
- 3 Festival Plaza Mall / IKEA
- 4 Central Park
- 5 School
- 6 Corridor of Tolerance

### Plot Location