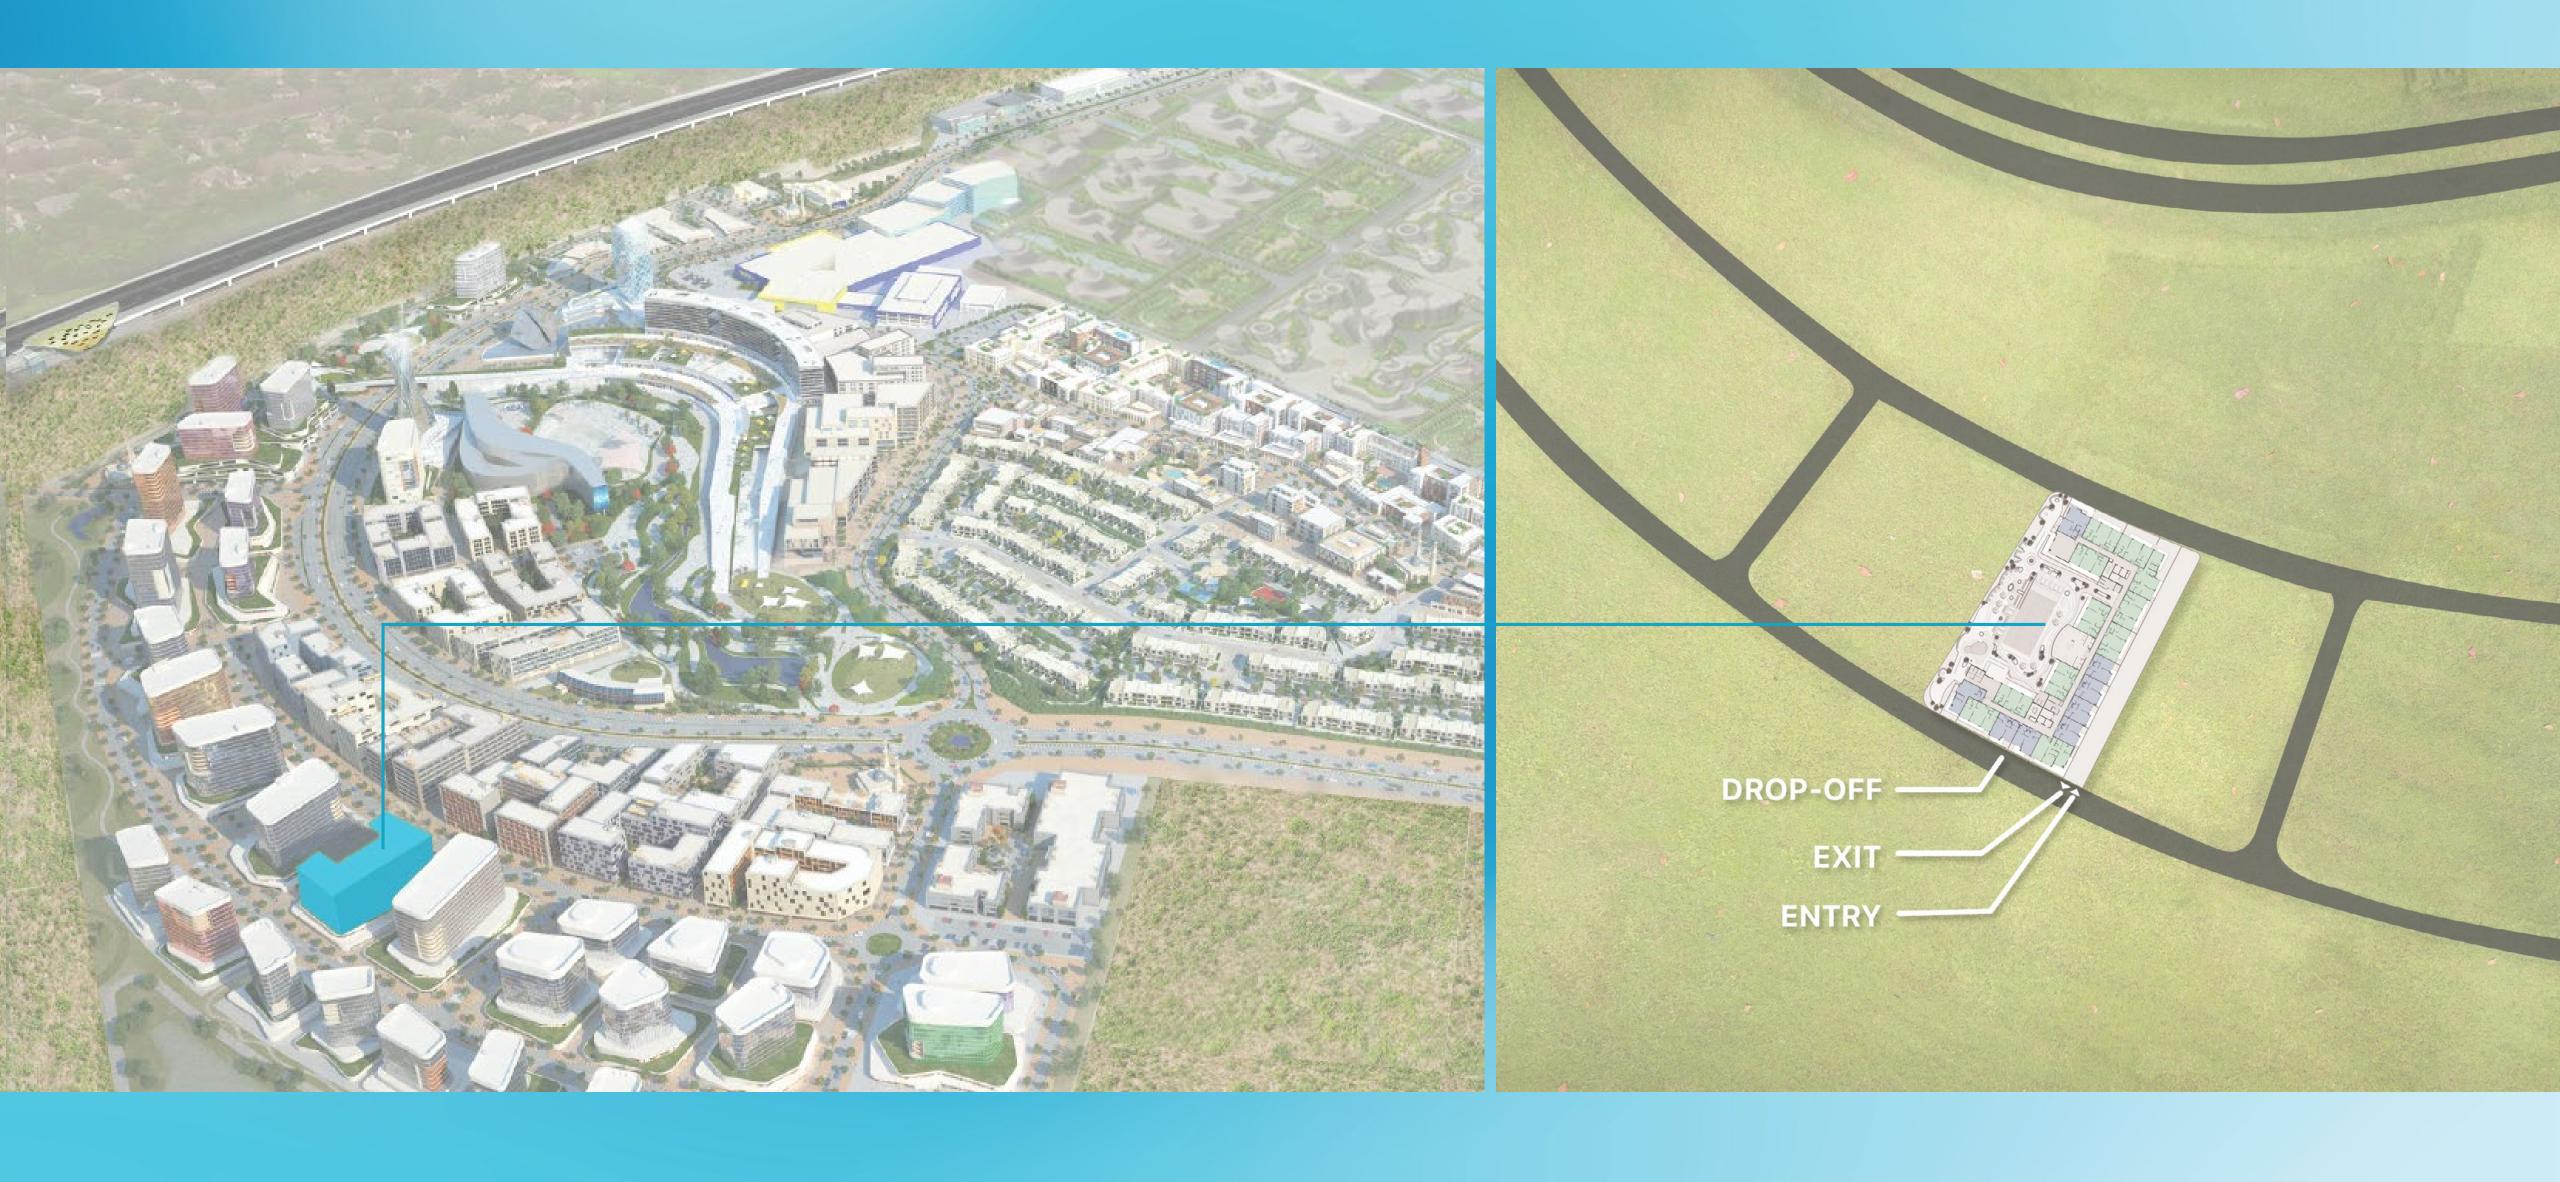

port

35 MIN

Dubai International Airport





## Easy Living, Connected Spaces

Wasl Gate is a dynamic master development that brings the best of Jebel Ali to your doorstep. Located along Sheikh Zayed Road, it offers direct access to the Energy Metro Station and is just a short drive from Al Maktoum International Airport and Expo 2020.

With a perfect mix of residences, retail, dining, and entertainment options, Wasl Gate creates a vibrant community where everything is within reach. From bustling boulevards to family-friendly parks, it's a place where convenience meets connection, making it the ideal spot for work, leisure, and living.

- 1 Energy Metro Station
- 2 Sheikh Zayed Road
- 3 Festival Plaza Mall / IKEA
- 4 Central Park
- 5 School
- 6 Corridor of Tolerance



### Plot Location





### Vibrant Living, Inspired Spaces

Sola Residences is the perfect place for families seeking a peaceful yet connected lifestyle. With spacious, thoughtfully designed homes, this development offers a serene retreat in the heart of the city, complemented by premium amenities that enhance everyday living.

It offers the perfect balance between city convenience and tranquil living, with everything you need right at your doorstep.









### Corridor of Tolerance

# Where Faith, Culture and Community Unite

SOLA Residences is near the Corridor of Tolerance, home to a variety of churches, temples, and places of worship, reflecting Dubai's rich cultural tapestry and commitment to inclusivity.

This unique space offers easy access to spiritual centers for diverse faiths, fostering a neighb