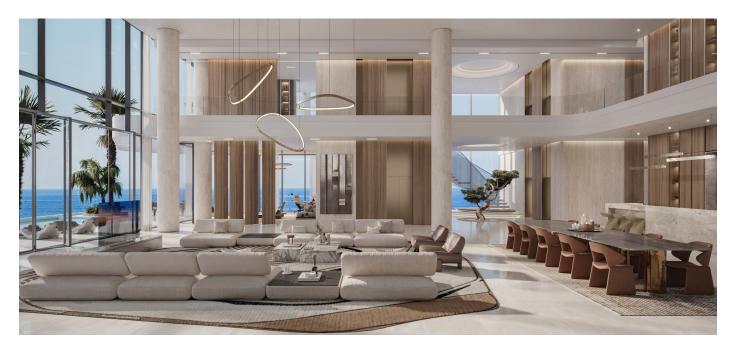

#### THE RESIDENCES

- Heightened ceilings in Living, Dining and Bedrooms ± 3.2m
- Beautiful & wooden look flooring
- Generous outside living balcony areas
- Finely crafted and fitted wardrobes and walk-in closets
- High Quality door hardware and ironmongery
- Solid core acoustically rated entry doors
- Low VOC wall and ceiling paint

# KITCHENS

- Custom-designed contemporary kitchen cabinetry
- High standard European brand appliances that are Energy efficient
- Electric cooktop and oven
- Microwave (not in studios)
- Integrated dishwasher, quiet and energy saving (not in studios)
- Anti-frost combination fridge freezer
- Hidden recirculated exhaust hood
- Premium, durable sintered stone countertops
- Under-mounted, stainless steel kitchen overflow sink
- Ample storage

## LIGHTING & TECHNOLOGY

- Top quality LED lighting
- Premium, quiet fan coil air conditioning and ventilation system VRF A/C System used.
- · Residences are fully pre-wired for high-speed internet/phone/data