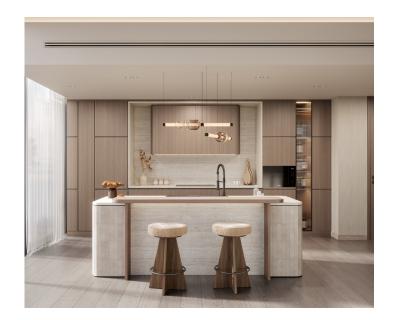

# KITCHENS

- Custom-designed contemporary kitchen cabinetry
- High standard European brand appliances that are Energy efficient
- Electric cooktop and oven
- Microwave (not in studios)
- Integrated dishwasher, quiet and energy saving (not in studios)
- Anti-frost combination fridge freezer
- Hidden recirculated exhaust hood
- Premium, durable sintered stone countertops
- Under-mounted, stainless steel kitchen overflow sink
- Ample storage