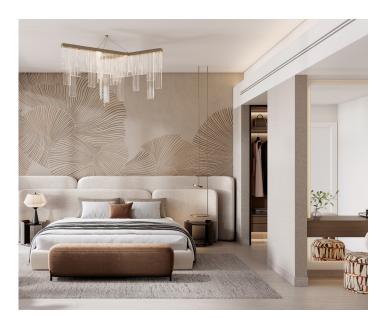

#### WARDROBES

- 2.7m+ full length wardrobes
- Durable and easy clean laminate cabinet shutters, and linen effect melamine interior.
- Ample hanging, drawer, and shelf spaces.
- Undermount soft self-closing drawer runners from a reputable European brand.
- Durable oval hanging rails from a reputable European brand.