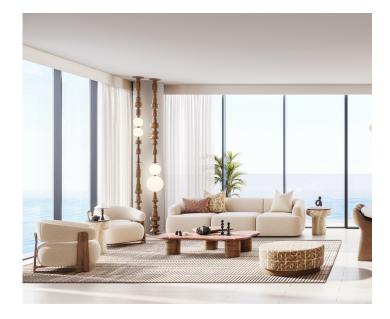

#### THE RESIDENCES

- Heightened ceilings in Living, Dining and Bedrooms ± 3.2m
- Beautiful & wooden look flooring
- Generous outside living balcony areas
- Finely crafted and fitted wardrobes and walk-in closets
- High Quality door hardware and ironmongery
- Solid core acoustically rated entry doors
- Low VOC wall and ceiling paint