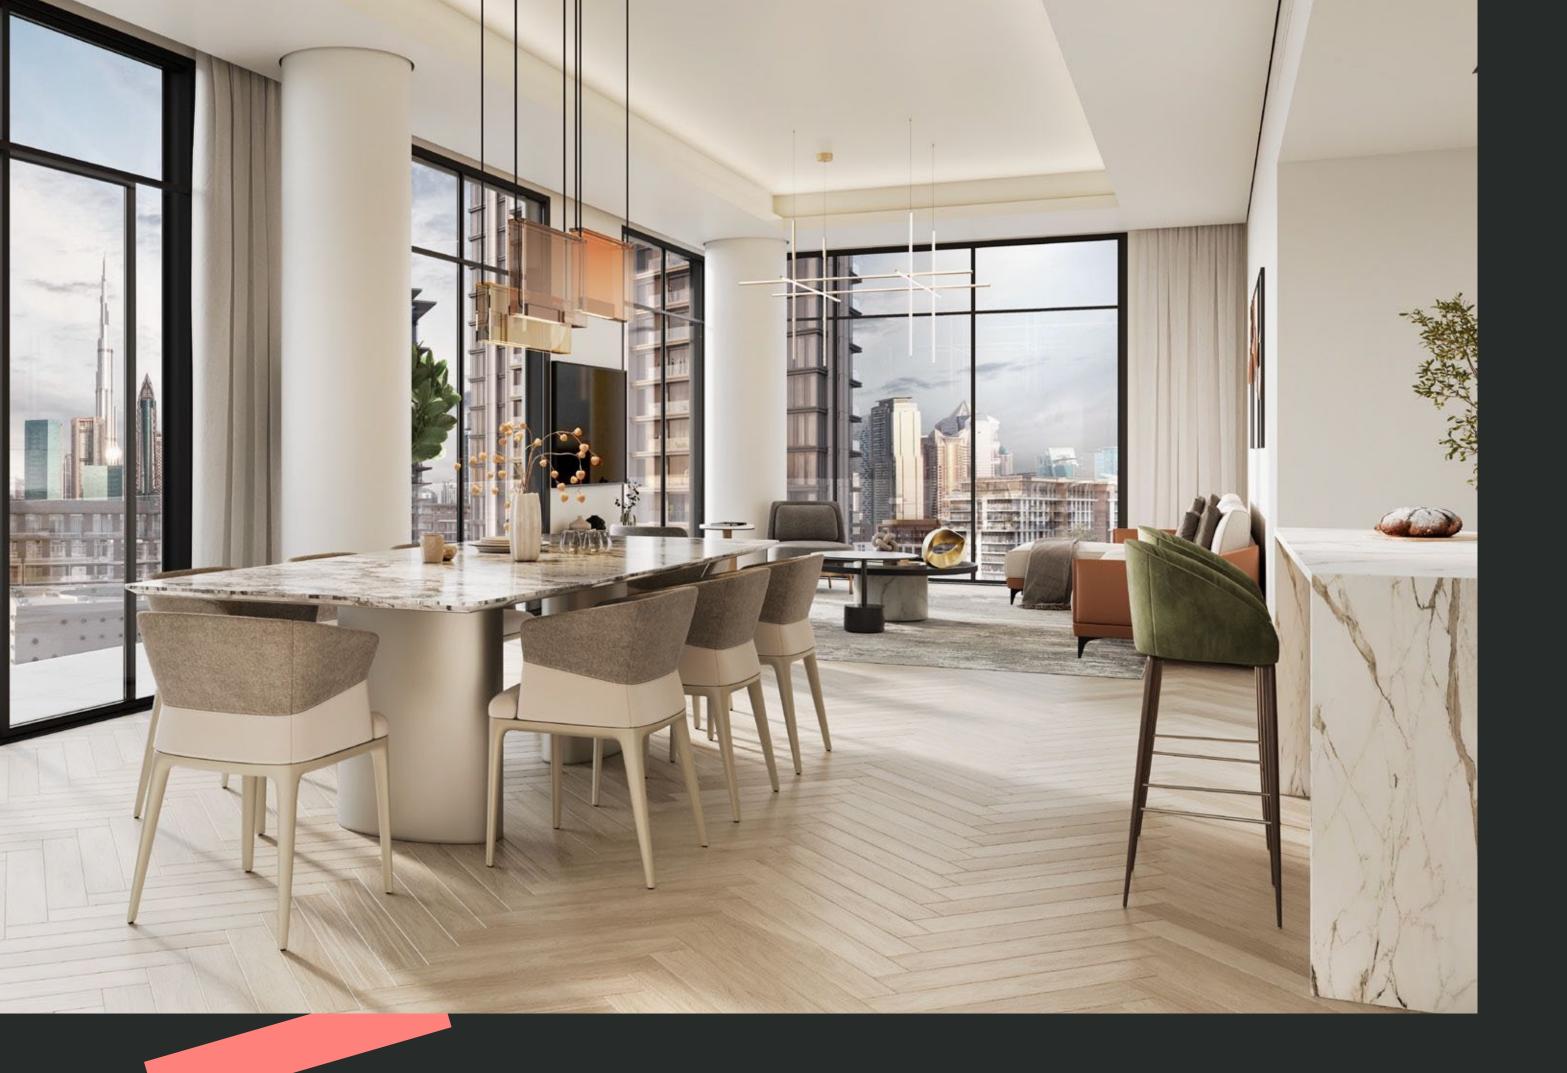

### IMPECCABLE TASTE, EFFORTLESS CHARM

These elegant apartments offer spacious interiors with superior finishes and unobstructed views of the Dubai skyline, featuring floor-to-ceiling, openable glass panels that connect the indoors to the outdoors. The colour scheme reflects a warm sense of modernity and sophistication, complementing the buildings' sleek linear architecture.