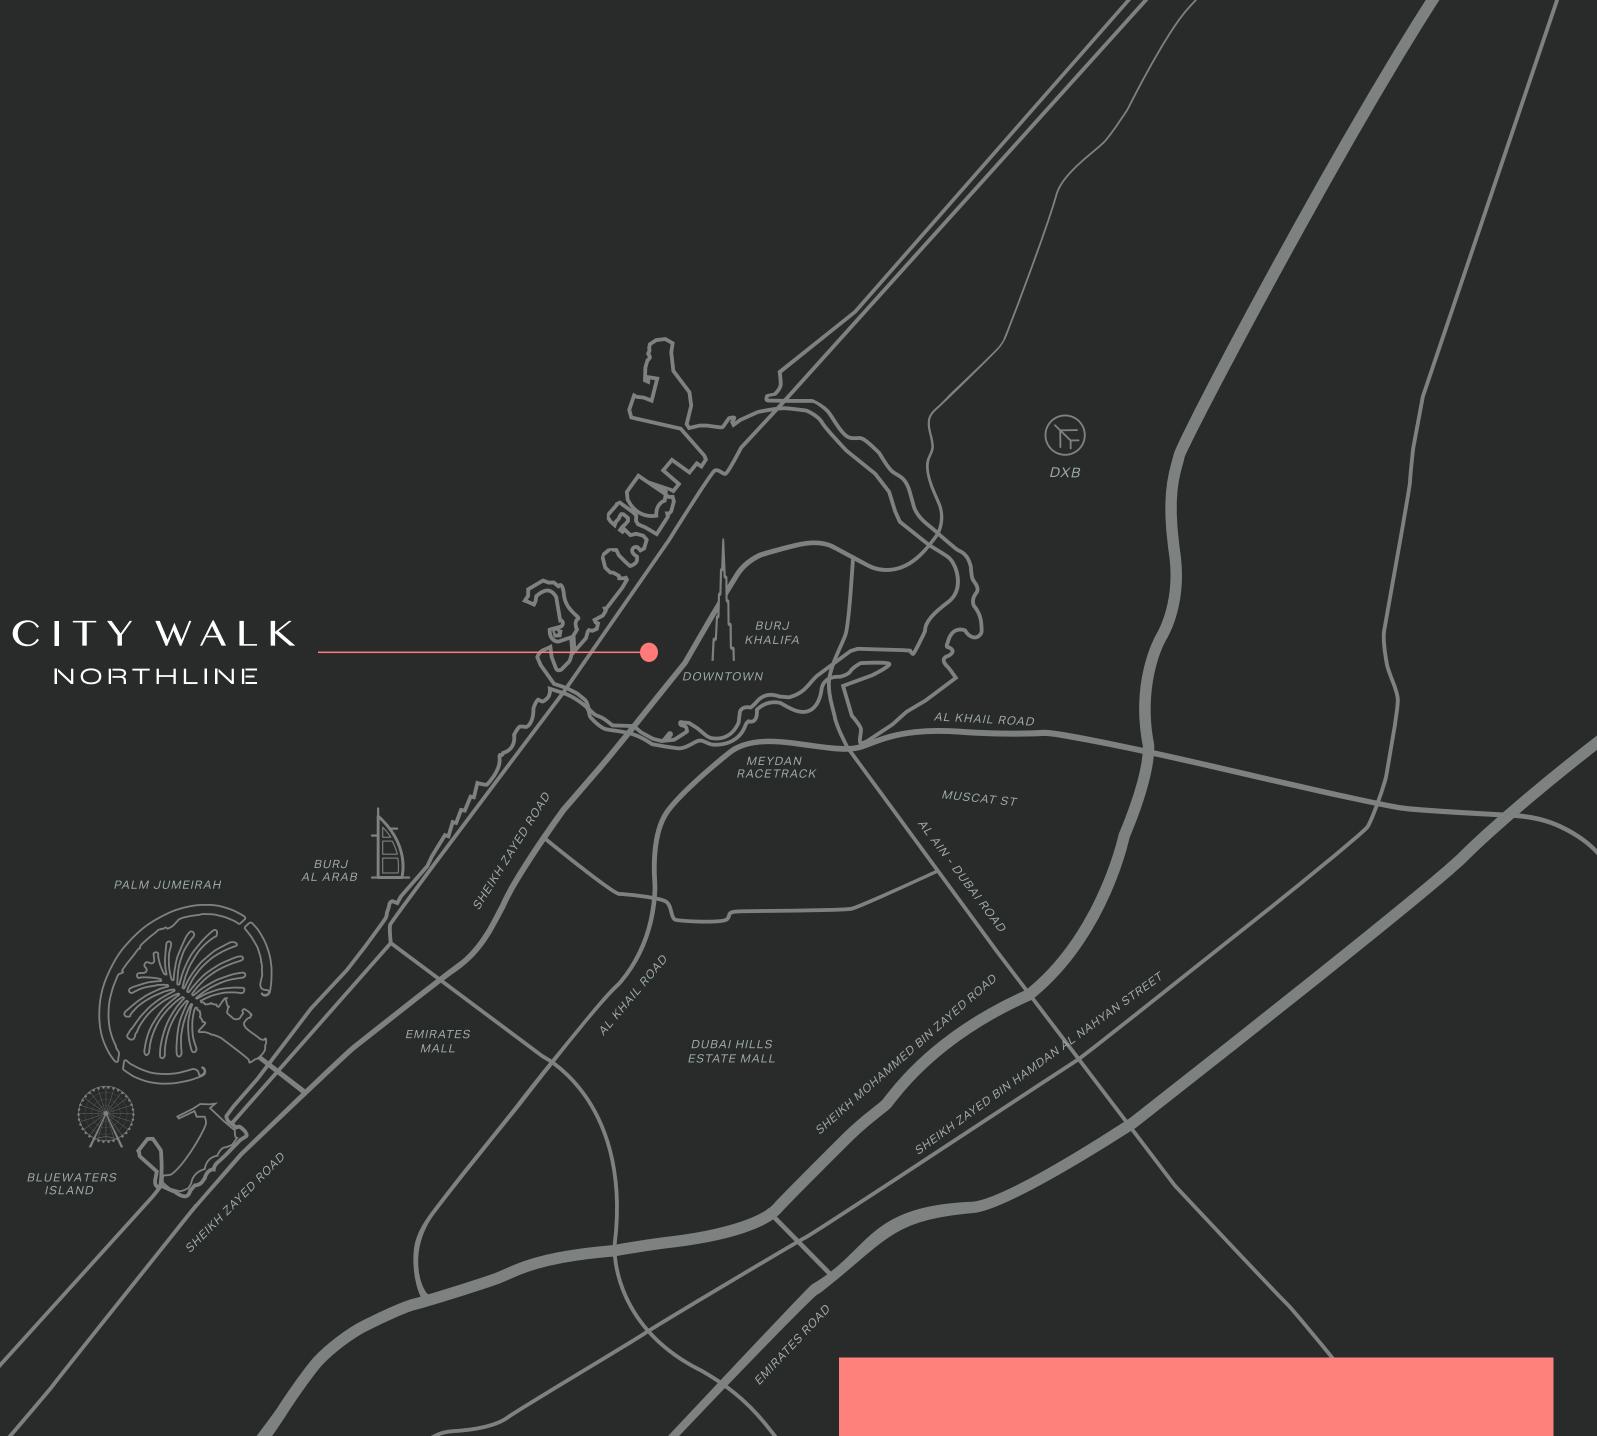

### AN EXCLUSIVE ADDRESS

Situated between Jumeirah Street and Sheikh Zayed Road (Burj Khalifa Road), City Walk Northline stands out as one of Dubai's most lively communities, surrounded by some of the city's most prominent landmarks.