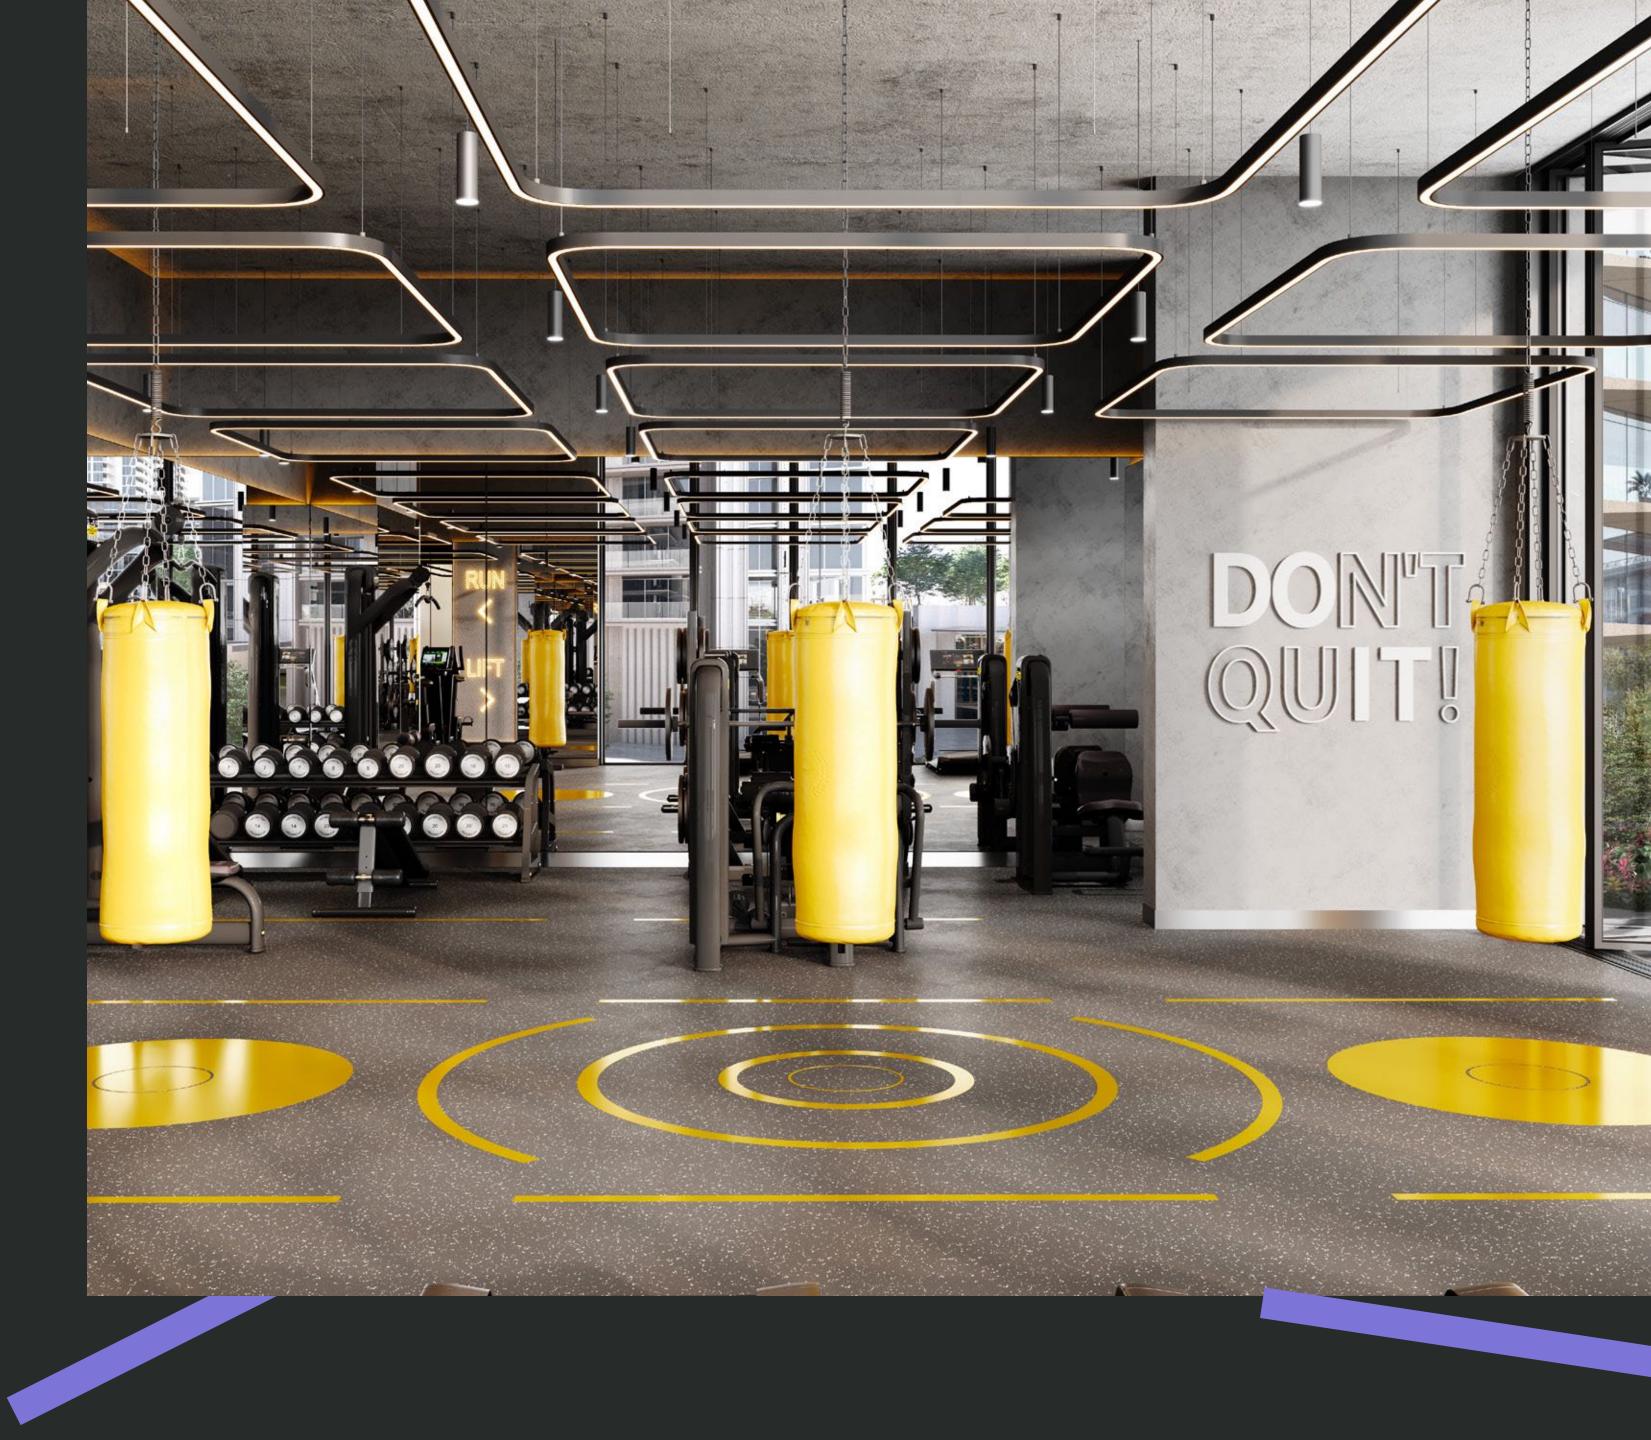

#### HEALTHY LIVING, UNCOMPROMISING DESIGN

The gym accessories seamlessly integrate into the urban vibe, making fitness both a stylish and healthful pursuit. Its cutting-edge design features exposed ceilings, with direct access to an outdoor space, creating distinct areas that blend modern aesthetics with practical utility.