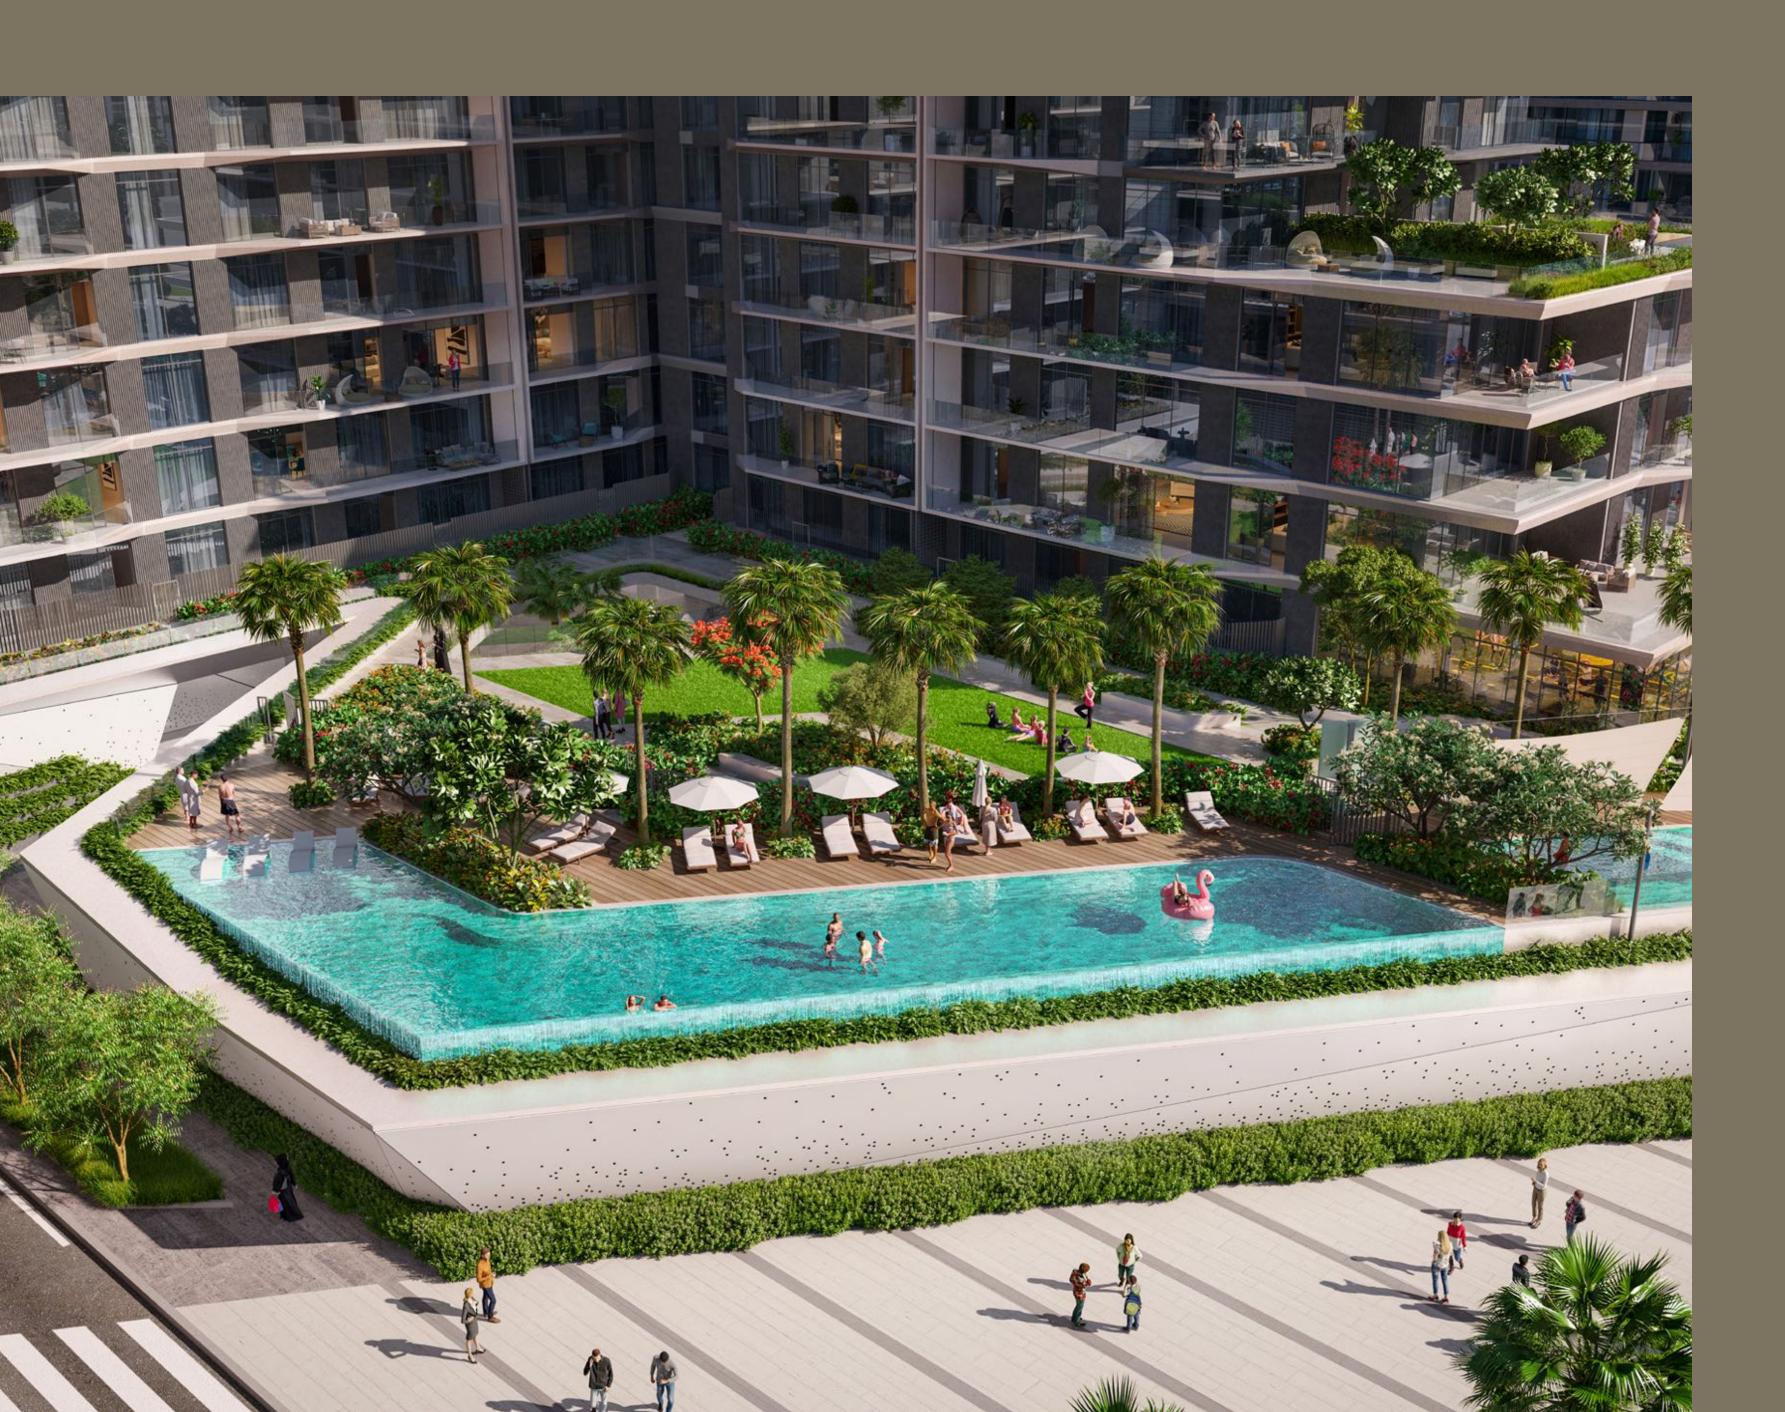

#### A DEPTH OF INVITATION

Infinity-edge swimming pools offer year-round enjoyment for all swimmers. Premium landscaping and strategically placed ledges provide sunbeds for sun-soaking in refreshing waters. Overlooking the Dubai skyline, these pools feature in-pool seating and a dedicated children's area for relaxation and fun.