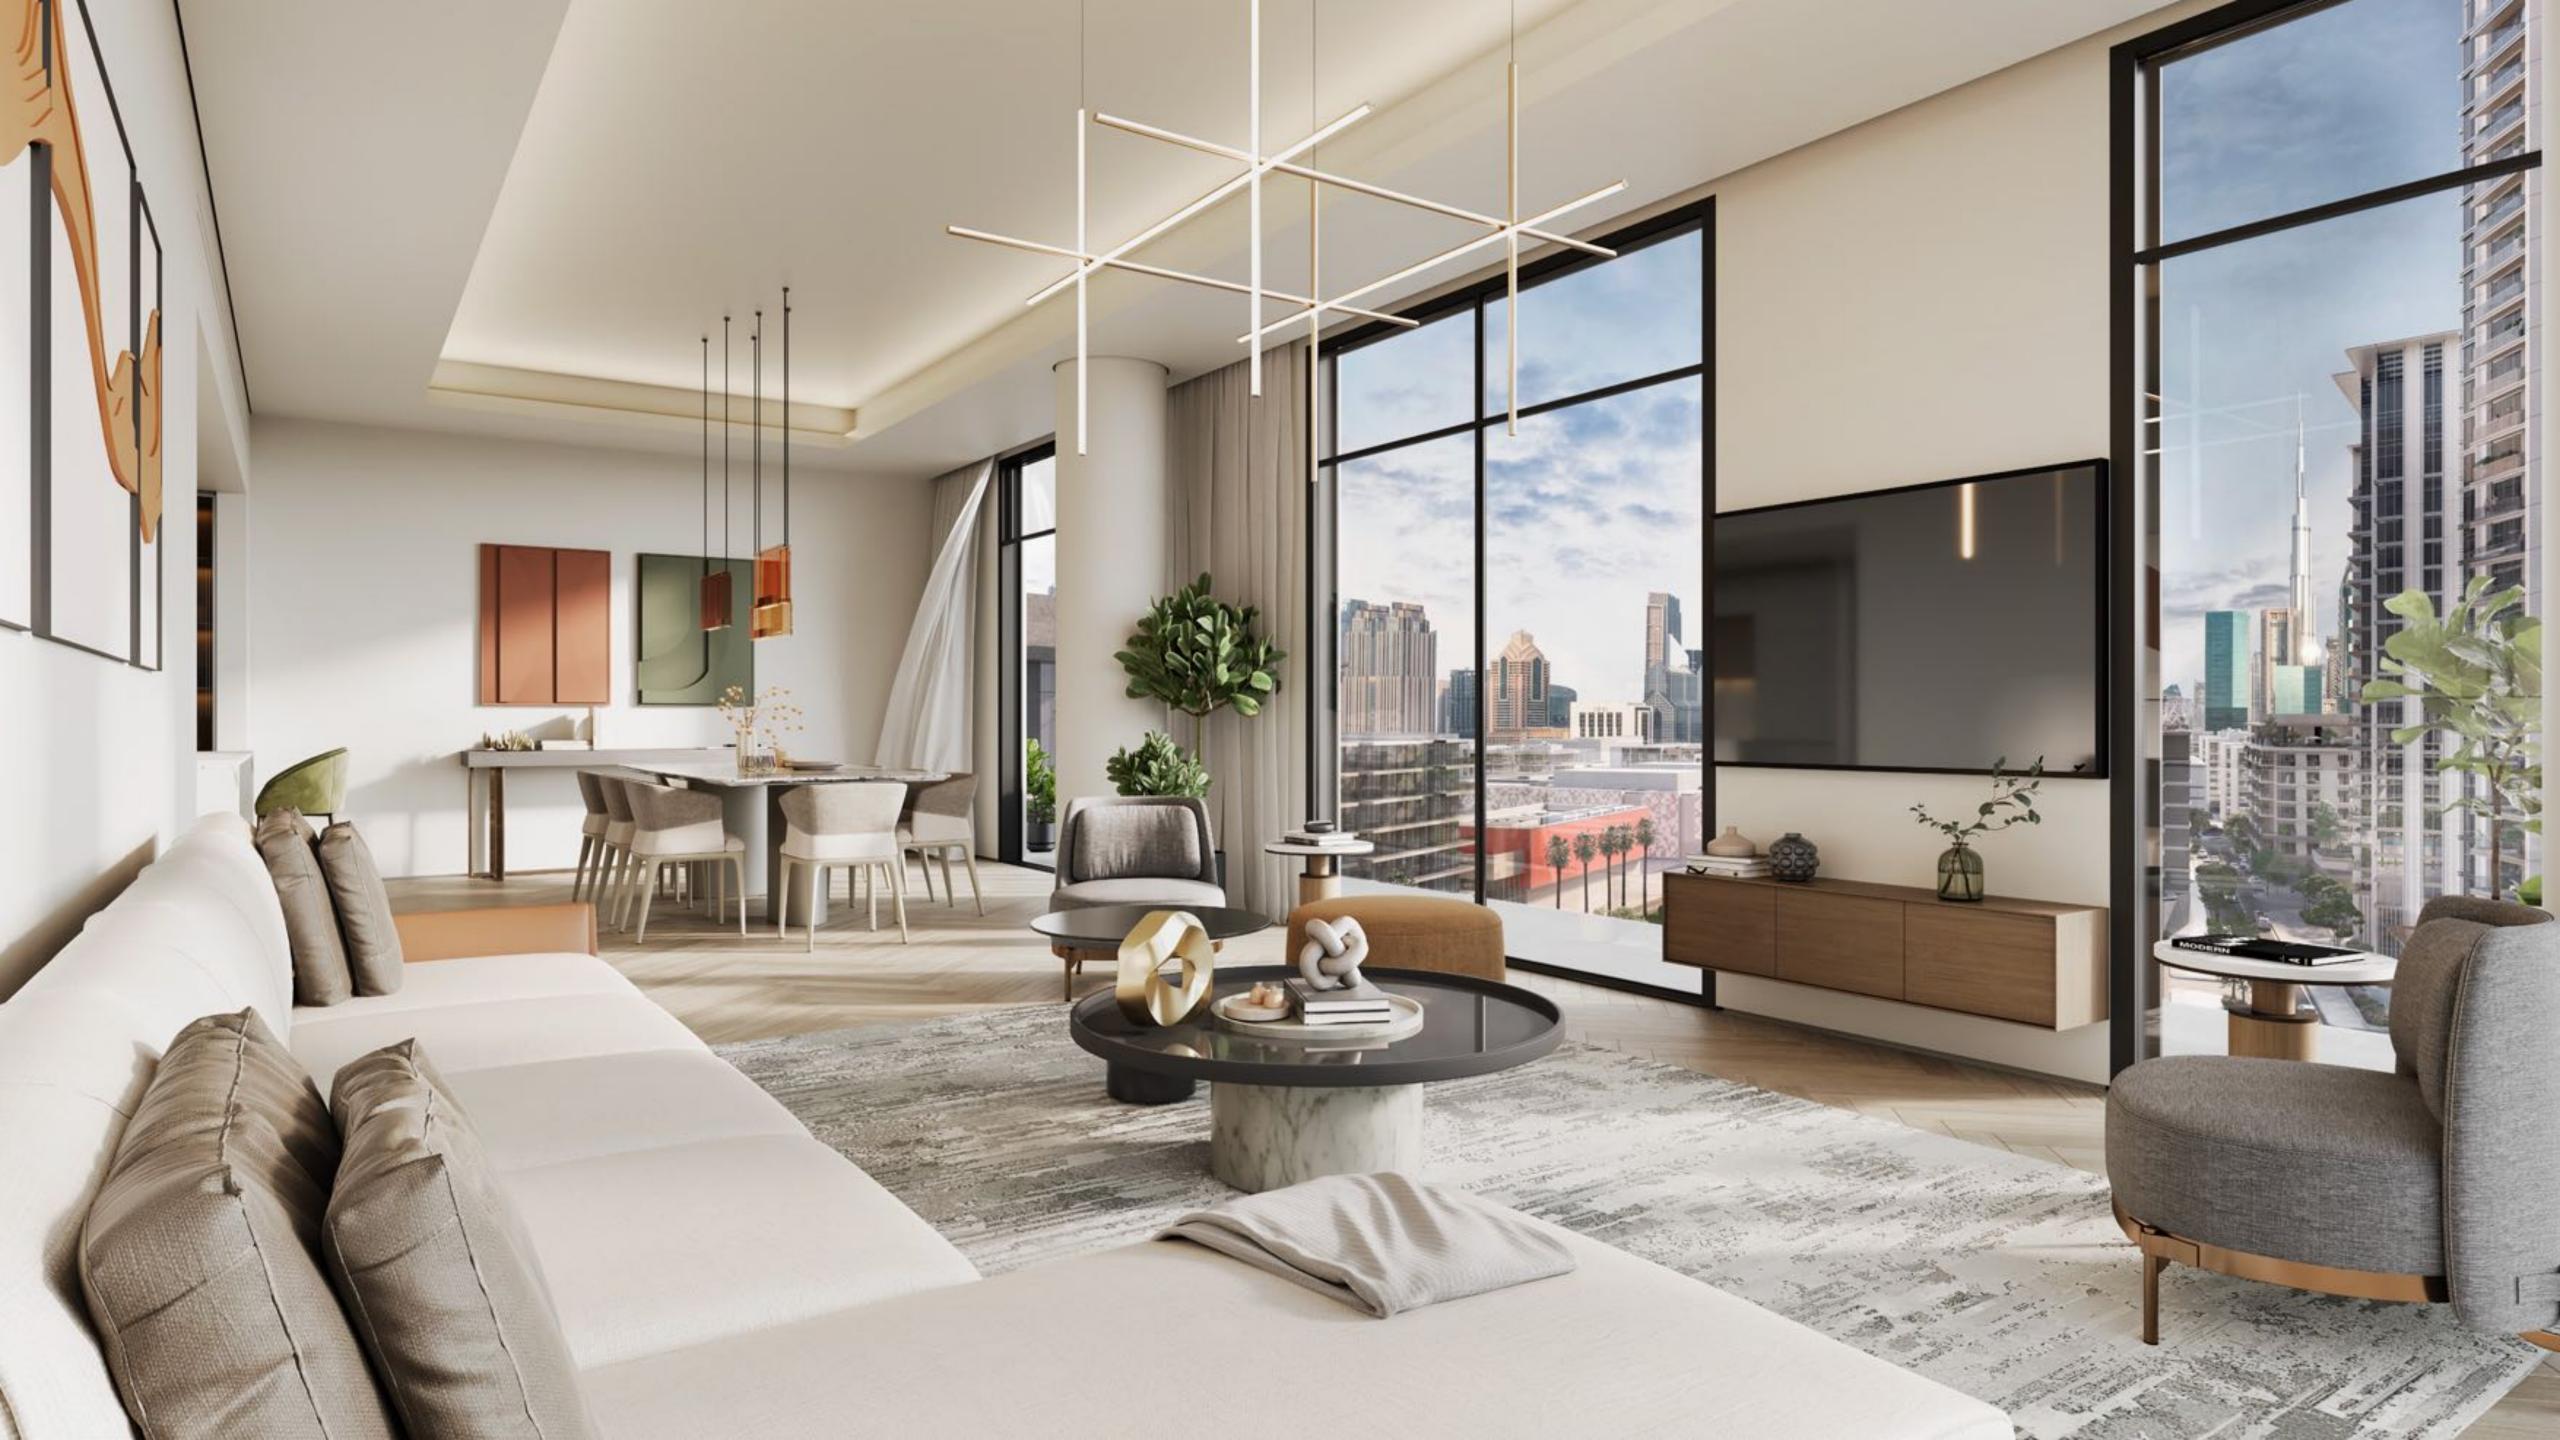

### IMPECCABLE TASTE, EFFORTLESS CHARM

These elegant apartments offer spacious interiors with superior finishes and unobstructed views of the Dubai skyline, featuring floor-to-ceiling, openable glass panels that connect the indoors to the outdoors. The colour scheme reflects a warm sense of modernity and sophistication, complementing the buildings' sleek linear architecture.