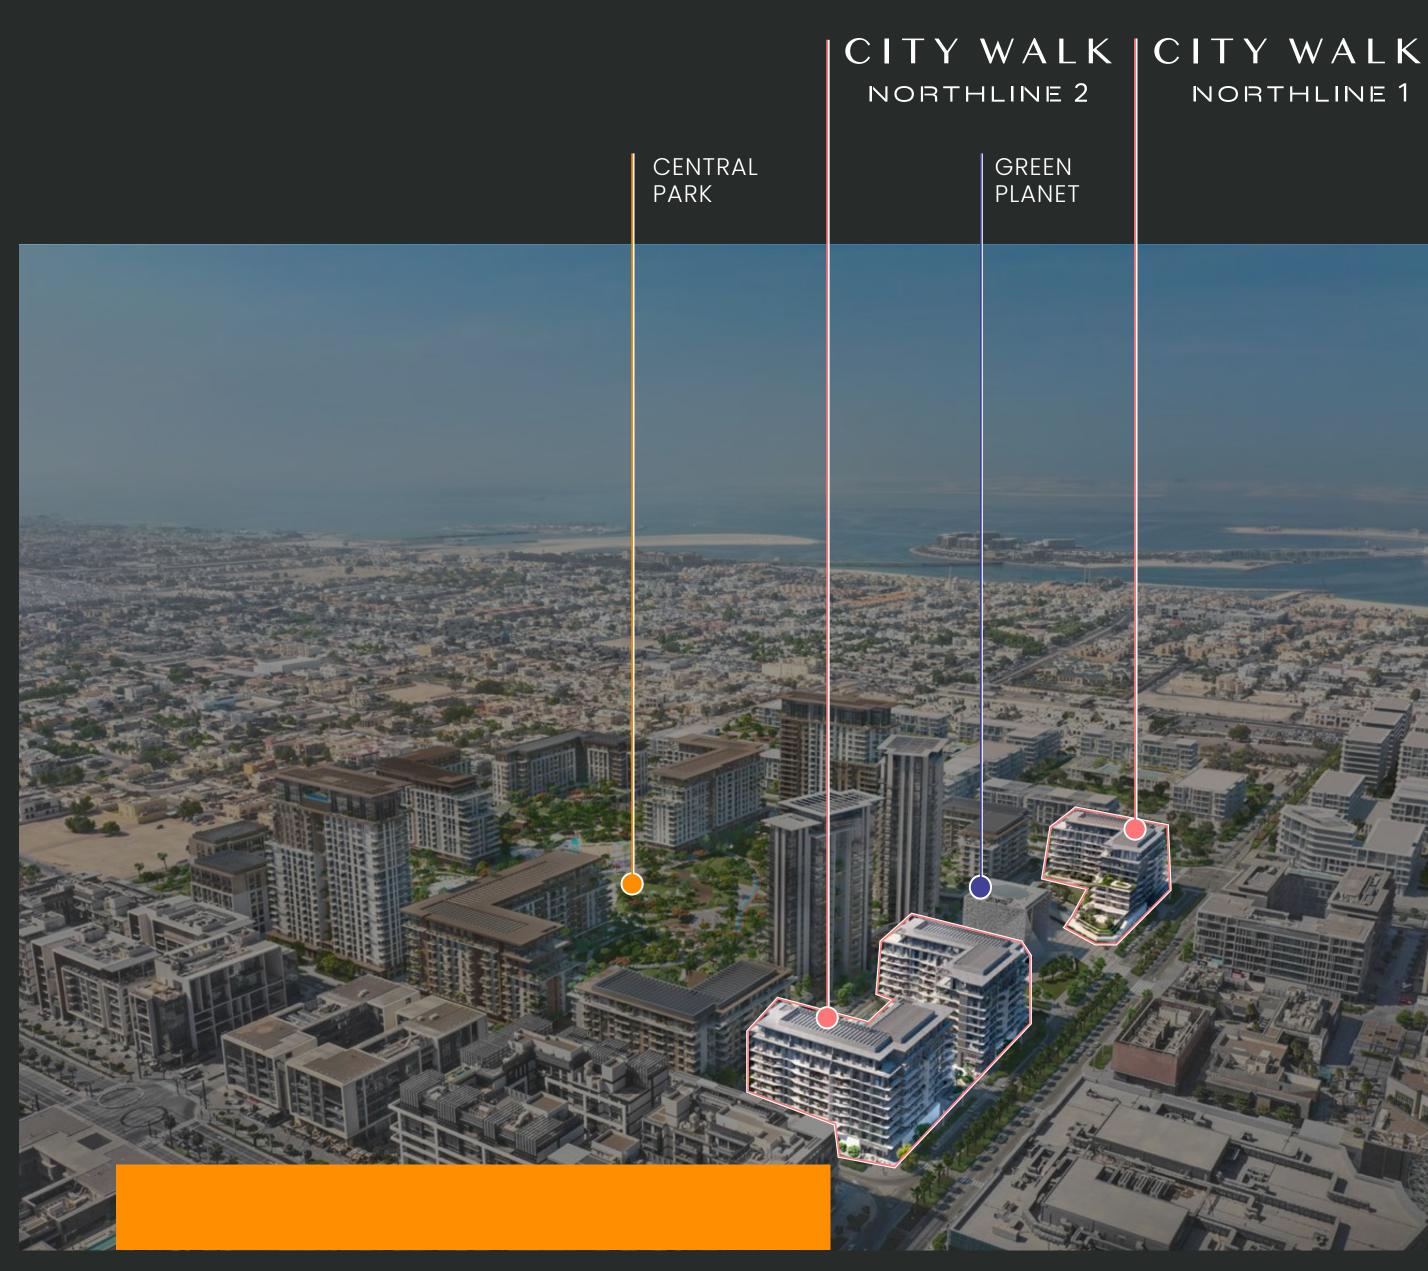

#### CITY WALK NORTHLINE 1

Discover elevated privacy and breathtaking views from the top-floor apartments among the 114 carefully crafted urban homes, ranging from 1 to 3 bedrooms.

#### CITY WALK NORTHLINE 2

Experience urban living at the connected podium linking the two buildings housing 190 residences. Enjoy private terraces with an infinity-edge pool in the 1 to 3-bedroom units for a tranquil retreat.