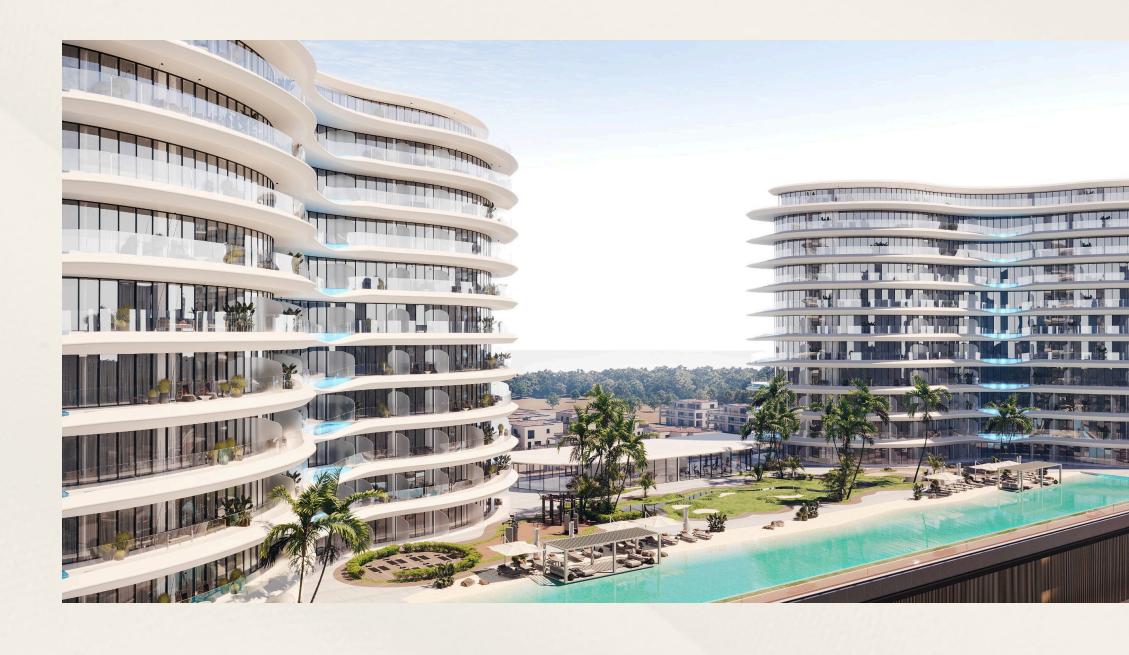

## WHY TRUSSARDI RESIDENCES?

- Two 10-storey towers with a shared podium
- 1-2 bedroom apartments and studios
- Fully furnished by Trussardi Casa
- 100-meter pool: the longest residential pool in Dubai
- 1-minute walk from the metro
- Basement + 2 podium levels for parking and commercial

#### LOCATION AND VIEWS:

- 1 minute to the Discovery Gardens metro station
- 8 minutes to Bluewaters
- 10 minutes to Palm Jumeirah
- 18 minutes to Downtown Dubai
- 20 minutes to Al Maktoum International Airport
- Overlooking the Dubai skyline
- Situated among low-rise residences and villa communities