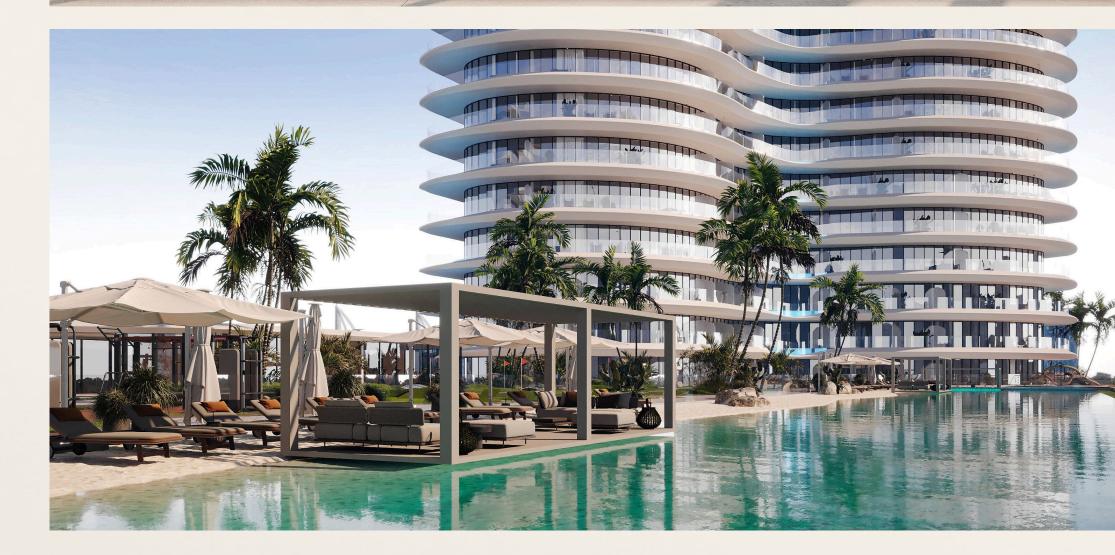

## WHY TRUSSARDI RESIDENCES?

- Two 10-storey towers with a shared podium
- 1-2 bedroom apartments and studios
- Fully furnished by Trussardi Casa
- 100-meter pool: the longest residential pool in Dubai
- 1-minute walk from the metro
- Basement + 2 podium levels for parking and commercial

#### LOCATION AND VIEWS:

- 1 minute to the Discovery Gardens metro station
- 8 minutes to Bluewaters
- 10 minutes to Palm Jumeirah
- 18 minutes to Downtown Dubai
- 20 minutes to Al Maktoum International Airport
- Overlooking the Dubai skyline
- Situated among low-rise residences and villa communities