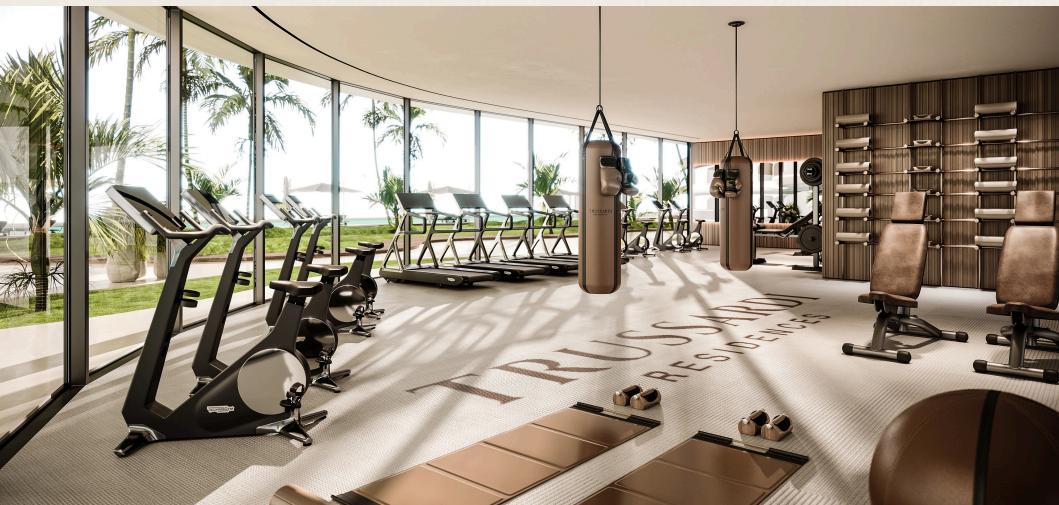

and BBQ zones

Mini

golf

Ladies' and gents' fitness centers with custom-made TechnoGym equipment