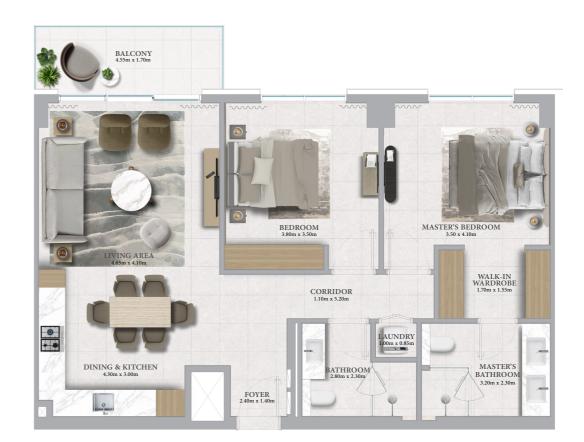

# 1 BEDROOM - 1A

| UNITS        | 106, 206, 215, 306, 315, 406, 415, 506, 515, 606, 615,<br>706, 715, 806, 815, 906, 915, 1006, 1106, 1206 |               |
|--------------|----------------------------------------------------------------------------------------------------------|---------------|
| SUITE AREA   | 66.47 SQ.M.                                                                                              | 715.48 SQ.FT. |
| BALCONY AREA | 8.02 SQ.M.                                                                                               | 86.33 SQ.FT.  |
| TOTAL AREA   | 74.49 SQ.M.                                                                                              | 801.81 SQ.FT. |

| UNITS | 111, 20 |
|-------|---------|
|       | 701, 71 |

201, 211, 301, 311, 401, 411, 501, 511, 601, 611, 711, 801, 811, 901, 911, 1001, 1011, 1101, 1201

| SUITE AREA   | 67.96 SQ.M. | 731.52 SQ.FT. |
|--------------|-------------|---------------|
| BALCONY AREA | 8.02 SQ.M.  | 86.33 SQ.FT.  |
| TOTAL AREA   | 75.98 SQ.M. | 817.85 SQ.FT. |