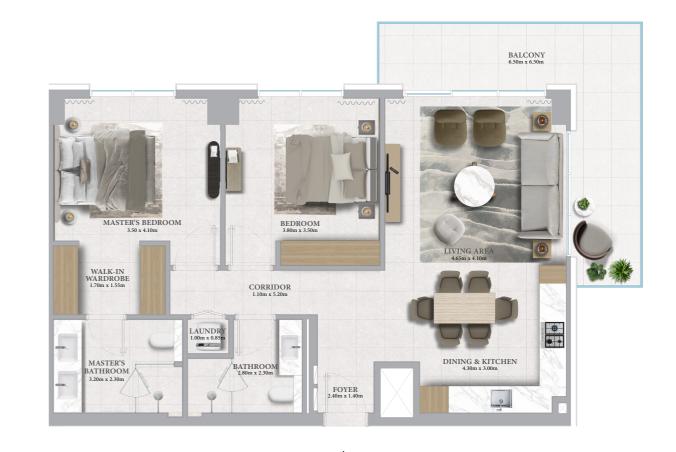

# 2 BEDROOM - 1B

| UNITS        | 214, 314, 414, 514, 614, 714, 814, 914 |                |  |
|--------------|----------------------------------------|----------------|--|
| SUITE AREA   | 100.15 SQ.M.                           | 1078.01 SQ.FT. |  |
| BALCONY AREA | 8.02 SQ.M.                             | 86.33 SQ.FT.   |  |
| TOTAL AREA   | 108.17 SQ.M.                           | 1164.34 SQ.FT. |  |