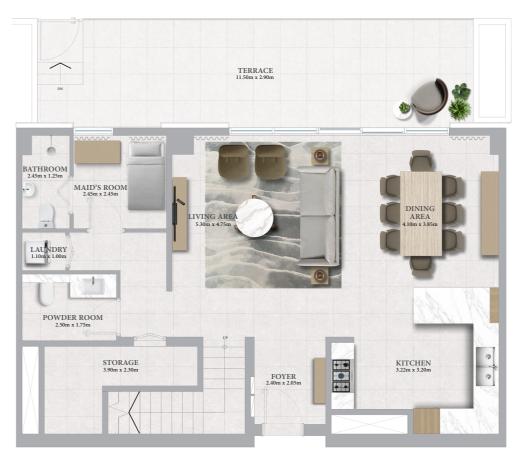

### **3 BEDROOM TOWNHOUSE**

| UNITS        | 01, 03       |                | 02           |                |
|--------------|--------------|----------------|--------------|----------------|
| GROUND LEVEL |              |                |              |                |
| SUITE AREA   | 100.30 SQ.M. | 1079.62 SQ.FT. | 100.31 SQ.M. | 1079.73 SQ.FT. |
| TERRACE AREA | 34.62 SQ.M.  | 372.65 SQ.FT.  | 35.39 SQ.M.  | 380.93 SQ.FT.  |
| PODIUM LEVEL |              |                |              |                |
| SUITE AREA   | 100.80 SQ.M. | 1085.00 SQ.FT. | 100.80 SQ.M. | 1085.00 SQ.FT. |
| BALCONY AREA | 10.66 SQ.M.  | 114.74 SQ.FT.  | 10.66 SQ.M.  | 114.74 SQ.FT.  |
| TOTAL        |              |                |              |                |
| SUITE AREA   | 201.10 SQ.M. | 2164.62 SQ.FT. | 201.11 SQ.M. | 2164.73 SQ.FT. |
| BALCONY AREA | 45.28 SQ.M.  | 487.39 SQ.FT.  | 46.05 SQ.M.  | 495.68 SQ.FT.  |
| TOTAL AREA   | 246.38 SQ.M. | 2652.01 SQ.FT. | 247.16 SQ.M. | 2660.41 SQ.FT. |