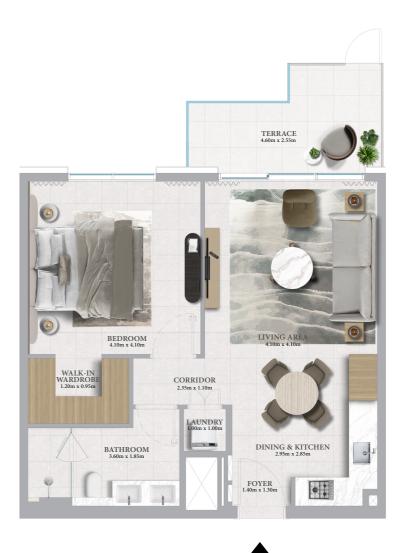

# 1 BEDROOM - 1A

| UNITS        | 106, 206, 215, 306, 315, 406, 415, 506, 515, 606, 615,<br>706, 715, 806, 815, 906, 915, 1006, 1106, 1206 |               |
|--------------|----------------------------------------------------------------------------------------------------------|---------------|
| SUITE AREA   | 66.47 SQ.M.                                                                                              | 715.48 SQ.FT. |
| BALCONY AREA | 8.02 SQ.M.                                                                                               | 86.33 SQ.FT.  |
| TOTAL AREA   | 74.49 SQ.M.                                                                                              | 801.81 SQ.FT. |

| UNITS | 111, 20 |
|-------|---------|
|       | 701, 71 |

201, 211, 301, 311, 401, 411, 501, 511, 601, 611, 711, 801, 811, 901, 911, 1001, 1011, 1101, 1201

| SUITE AREA   | 67.96 SQ.M. | 731.52 SQ.FT. |
|--------------|-------------|---------------|
| BALCONY AREA | 8.02 SQ.M.  | 86.33 SQ.FT.  |
| TOTAL AREA   | 75.98 SQ.M. | 817.85 SQ.FT. |