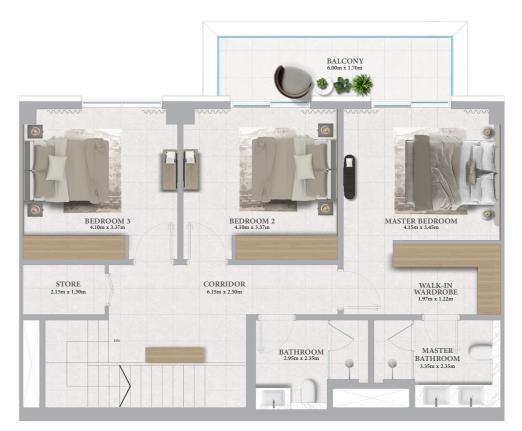

### **3 BEDROOM TOWNHOUSE**

| UNITS        | 01, 03       |                | 02           |                |
|--------------|--------------|----------------|--------------|----------------|
| GROUND LEVEL |              |                |              |                |
| SUITE AREA   | 100.30 SQ.M. | 1079.62 SQ.FT. | 100.31 SQ.M. | 1079.73 SQ.FT. |
| TERRACE AREA | 34.62 SQ.M.  | 372.65 SQ.FT.  | 35.39 SQ.M.  | 380.93 SQ.FT.  |
| PODIUM LEVEL |              |                |              |                |
| SUITE AREA   | 100.80 SQ.M. | 1085.00 SQ.FT. | 100.80 SQ.M. | 1085.00 SQ.FT. |
| BALCONY AREA | 10.66 SQ.M.  | 114.74 SQ.FT.  | 10.66 SQ.M.  | 114.74 SQ.FT.  |
| TOTAL        |              |                |              |                |
| SUITE AREA   | 201.10 SQ.M. | 2164.62 SQ.FT. | 201.11 SQ.M. | 2164.73 SQ.FT. |
| BALCONY AREA | 45.28 SQ.M.  | 487.39 SQ.FT.  | 46.05 SQ.M.  | 495.68 SQ.FT.  |
| TOTAL AREA   | 246.38 SQ.M. | 2652.01 SQ.FT. | 247.16 SQ.M. | 2660.41 SQ.FT. |