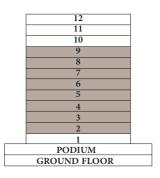

YOUT

1298.45 SQ.FT.





KEY PLAN











# 2 BEDROOM - 2B

| UNITS        | 104          |                |
|--------------|--------------|----------------|
| SUITE AREA   | 103.43 SQ.M. | 1113.31 SQ.FT. |
| TERRACE AREA | 50.91 SQ.M.  | 547.99 SQ.FT.  |
| TOTAL AREA   | 154.34 SQ.M. | 1661.30 SQ.FT. |

#### KEY SECTION

# 11 10 PODIUM GROUND FLOOR















# 2 BEDROOM - 3A

| UNITS        | 213, 313, 413, 513, 613, 713, 813, 913 |                |
|--------------|----------------------------------------|----------------|
| SUITE AREA   | 101.69 SQ.M.                           | 1094.58 SQ.FT. |
| BALCONY AREA | 20.01 SQ.M.                            | 215.39 SQ.FT.  |
| TOTAL AREA   | 121.70 SQ.M.                           | 1309.97 SQ.FT. |

#### KEY SECTION

#### KEY LAYOUT















# 2 BEDROOM - 3B

| UNITS        | 212, 312, 412, 512, 612, 712, 812, 912 |                |
|--------------|----------------------------------------|----------------|
| SUITE AREA   | 103.28 SQ.M.                           | 1111.70 SQ.FT. |
| BALCONY AREA | 20.01 SQ.M.                            | 215.39 SQ.FT.  |
| TOTAL AREA   | 123.29 SQ.M.                           | 1327.09 SQ.FT. |

#### KEY SECTION

# KEY LAYOUT





KEY PLAN









# 3 BEDROOM - 1A

| UNITS        | 203, 303, 403, 503, 603, 703, 803,<br>903, 1003, 1103, 1203 |                |
|--------------|-------------------------------------------------------------|----------------|
| SUITE AREA   | 134.81 SQ.M.                                                | 1451.08 SQ.FT. |
| BALCONY AREA | 25.26 SQ.M.