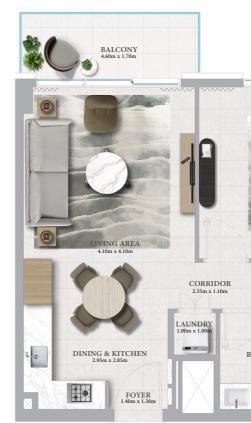

SQ.M.                                                                                              | 715.48 SQ.FT. |
| BALCONY AREA | 8.02 SQ.M.                                                                                               | 86.33 SQ.FT.  |
| TOTAL AREA   | 74.49 SQ.M.                                                                                              | 801.81 SQ.FT. |

| UNITS | 111, 20 |
|-------|---------|
|       | 701, 71 |

201, 211, 301, 311, 401, 411, 501, 511, 601, 611, 711, 801, 811, 901, 911, 1001, 1011, 1101, 1201

| SUITE AREA   | 67.96 SQ.M. | 731.52 SQ.FT. |
|--------------|-------------|---------------|
| BALCONY AREA | 8.02 SQ.M.  | 86.33 SQ.FT.  |
| TOTAL AREA   | 75.98 SQ.M. | 817.85 SQ.FT. |

#### KEY SECTION

#### KEY LAYOUT





KEY PLAN













# 1 BEDROOM - 1B

| UNITS        | 107, 207, 307, 407, 507, 607, 707, 807,<br>907, 1007, 1107, 1207 |               |  |
|--------------|------------------------------------------------------------------|---------------|--|
| SUITE AREA   | 66.47 SQ.M.                                                      | 715.48 SQ.FT. |  |
| BALCONY AREA | 8.07 SQ.M.                                                       | 86.86 SQ.FT.  |  |
| TOTAL AREA   | 74.54 SQ.M.                                                      | 802.34 SQ.FT. |  |
| UNITS        | 205, 305, 405, 505, 605, 705, 805,<br>905, 1005, 1105, 1205      |               |  |
| SUITE AREA   | 67.97 SQ.M.                                                      | 731.62 SQ.FT. |  |
| BALCONY AREA | 8.02 SQ.M.