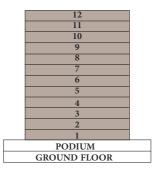

------------------------|----------------|--|
| SUITE AREA   | 101.84 SQ.M.                                                | 1096.20 SQ.FT. |  |
| BALCONY AREA | 17.20 SQ.M.                                                 | 185.14 SQ.FT.  |  |
| TOTAL AREA   | 119.04 SQ.M.                                                | 1281.34 SQ.FT. |  |
| UNITS        | 204, 304, 404, 504, 604, 704, 804,<br>904, 1004, 1104, 1204 |                |  |
| SUITE AREA   | 103.43 SQ.M.                                                | 1113.31 SQ.FT. |  |
| BALCONY AREA | 17.20 SQ.M.                                                 | 185.14 SQ.FT.  |  |

120.63 SQ.M.

| K | E | Y | S E C T I O N |  |
|---|---|---|---------------|--|
|   |   |   |               |  |

TOTAL AREA

#### KEY LAYOUT

1298.45 SQ.FT.





KEY PLAN











# 2 BEDROOM - 2B

| UNITS        | 104          |                |
|--------------|--------------|----------------|
| SUITE AREA   | 103.43 SQ.M. | 1113.31 SQ.FT. |
| TERRACE AREA | 50.91 SQ.M.  | 547.99 SQ.FT.  |
| TOTAL AREA   | 154.34 SQ.M. | 1661.30 SQ.FT. |

#### KEY SECTION

# 11 10 PODIUM GROUND FLOOR















# 2 BEDROOM - 3A

| UNITS        | 213, 313, 413, 513, 613, 713, 813, 913 |                |
|--------------|----------------------------------------|----------------|
| SUITE AREA   | 101.69 SQ.M.                           | 1094.58 SQ.FT. |
| BALCONY AREA | 20.01 SQ.M.                            | 215.39 SQ.FT.  |
| TOTAL AREA   | 121.70 SQ.M.                           | 1309.97 SQ.FT. |

#### KEY SECTION

#### KEY LAYOUT















# 2 BEDR