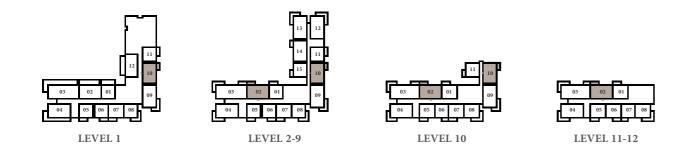

| 66.57 SQ.M.                                                      | 716.55 \$Q.FT. |  |
| BALCONY AREA | 17.17 SQ.M.                                                      | 184.82 SQ.FT.  |  |
| TOTAL AREA   | 83.74 SQ.M.                                                      | 901.37 SQ.FT.  |  |

#### KEY SECTION

#### KEY LAYOUT





KEY PLAN









## 2 BEDROOM - 1A

| UNITS | 110, 202, 210, 302, 310, 402, 410, 502, 510, 602, 610, |
|-------|--------------------------------------------------------|
|       | 702, 710, 802, 810, 902, 910, 1002, 1010, 1102, 1202   |

| TOTAL AREA   | 108.22 SQ.M. | 1164.87SQ.FT.  |
|--------------|--------------|----------------|
| BALCONY AREA | 8.07 SQ.M.   | 86.86 SQ.FT.   |
| SUITE AREA   | 100.15 SQ.M. | 1078.00 SQ.FT. |

#### KEY SECTION

















# 2 BEDROOM - 1B

| UNITS        | 214, 314, 414, 514, 614, 714, 814, 914 |                |  |
|--------------|----------------------------------------|----------------|--|
| SUITE AREA   | 100.15 SQ.M.                           | 1078.01 SQ.FT. |  |
| BALCONY AREA | 8.02 SQ.M.                             | 86.33 SQ.FT.   |  |
| TOTAL AREA   | 108.17 SQ.M.                           | 1164.34 SQ.FT. |  |

#### KEY SECTION











FLOOR PLAN 1. All dimensions are in imperial and metric, and measured from finish to finish excluding construction tolerances. 2. All materials, dimensions, and drawings are approximate only. 3. Information is subject to change without notice, at developer's absolute discretion. 4. Actual area may vary from the stated area. 5. Drawings not to scale. 6