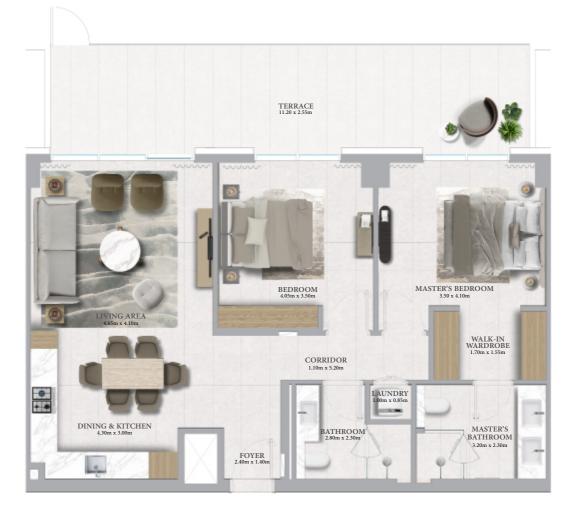

# 2 BEDROOM - 1C

| UNITS        | 1            | 102            |
|--------------|--------------|----------------|
| SUITE AREA   | 100.15 SQ.M. | 1078.01 SQ.FT. |
| TERRACE AREA | 31.15 SQ.M.  | 335.30 SQ.FT.  |
| TOTAL AREA   | 131.30 SQ.M. | 1413.31 SQ.FT. |