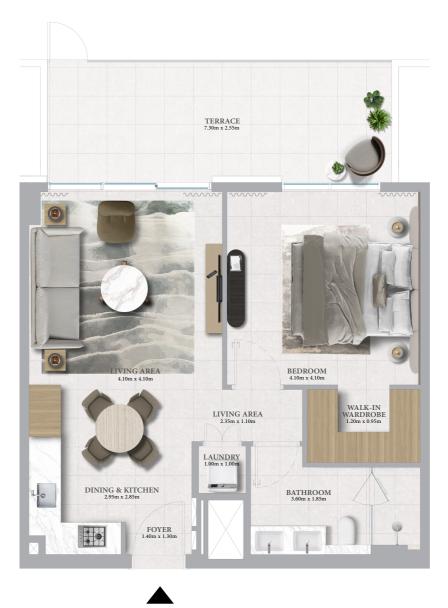

# 1 BEDROOM - 1A

| UNITS        | 106, 206, 215, 306, 315, 406, 415, 506, 515, 606, 615,<br>706, 715, 806, 815, 906, 915, 1006, 1106, 1206 |               |
|--------------|----------------------------------------------------------------------------------------------------------|---------------|
| SUITE AREA   | 66.47 SQ.M.                                                                                              | 715.48 SQ.FT. |
| BALCONY AREA | 8.02 SQ.M.                                                                                               | 86.33 SQ.FT.  |
| TOTAL AREA   | 74.49 SQ.M.                                                                                              | 801.81 SQ.FT. |

| UNITS | 111, 20 |
|-------|---------|
|       | 701, 71 |

201, 211, 301, 311, 401, 411, 501, 511, 601, 611, 711, 801, 811, 901, 911, 1001, 1011, 1101, 1201

| SUITE AREA   | 67.96 SQ.M. | 731.52 SQ.FT. |
|--------------|-------------|---------------|
| BALCONY AREA | 8.02 SQ.M.  | 86.33 SQ.FT.  |
| TOTAL AREA   | 75.98 SQ.M. | 817.85 SQ.FT. |