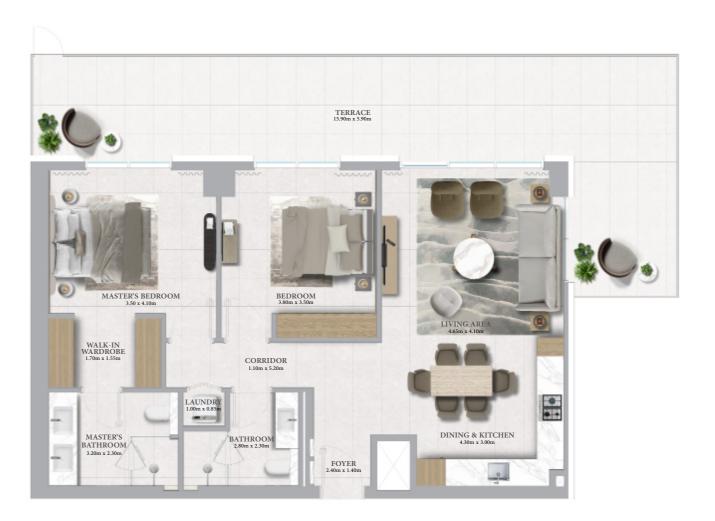

### **3 BEDROOM TOWNHOUSE**

| UNITS        | 01, 03       |                | 02           |                |
|--------------|--------------|----------------|--------------|----------------|
| GROUND LEVEL |              |                |              |                |
| SUITE AREA   | 100.30 SQ.M. | 1079.62 SQ.FT. | 100.31 SQ.M. | 1079.73 SQ.FT. |
| TERRACE AREA | 34.62 SQ.M.  | 372.65 SQ.FT.  | 35.39 SQ.M.  | 380.93 SQ.FT.  |
| PODIUM LEVEL |              |                |              |                |
| SUITE AREA   | 100.80 SQ.M. | 1085.00 SQ.FT. | 100.80 SQ.M. | 1085.00 SQ.FT. |
| BALCONY AREA | 10.66 SQ.M.  | 114.74 SQ.FT.  | 10.66 SQ.M.  | 114.74 SQ.FT.  |
| TOTAL        |              |                |              |                |
| SUITE AREA   | 201.10 SQ.M. | 2164.62 SQ.FT. | 201.11 SQ.M. | 2164.73 SQ.FT. |
| BALCONY AREA | 45.28 SQ.M.  | 487.39 SQ.FT.  | 46.05 SQ.M.  | 495.68 SQ.FT.  |
| TOTAL AREA   | 246.38 SQ.M. | 2652.01 SQ.FT. | 247.16 SQ.M. | 2660.41 SQ.FT. |