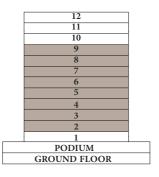

913 |                |
|--------------|----------------------------------------|----------------|
| SUITE AREA   | 101.69 SQ.M.                           | 1094.58 SQ.FT. |
| BALCONY AREA | 20.01 SQ.M.                            | 215.39 SQ.FT.  |
| TOTAL AREA   | 121.70 SQ.M.                           | 1309.97 SQ.FT. |

#### KEY SECTION

#### KEY LAYOUT















# 2 BEDROOM - 3B

| UNITS        | 212, 312, 412, 512, 612, 712, 812, 912 |                |
|--------------|----------------------------------------|----------------|
| SUITE AREA   | 103.28 SQ.M.                           | 1111.70 SQ.FT. |
| BALCONY AREA | 20.01 SQ.M.                            | 215.39 SQ.FT.  |
| TOTAL AREA   | 123.29 SQ.M.                           | 1327.09 SQ.FT. |

#### KEY SECTION

# KEY LAYOUT





KEY PLAN









# 3 BEDROOM - 1A

| UNITS        | 203, 303, 403, 503, 603, 703, 803,<br>903, 1003, 1103, 1203 |                |
|--------------|-------------------------------------------------------------|----------------|
| SUITE AREA   | 134.81 SQ.M.                                                | 1451.08 SQ.FT. |
| BALCONY AREA | 25.26 SQ.M.                                                 | 271.90 SQ.FT.  |
| TOTAL AREA   | 160.07 SQ.M.                                                | 1722.98 SQ.FT. |

#### KEY SECTION

















# 3 BEDROOM - 1B



#### KEY SECTION

KEY LAYOUT







KEY PLAN



FLOOR PLAN 1. All dimensions are in imperial and metric, and measured from finish to finish excluding construction tolerances. 2. All materials, dimensions, and drawings are app