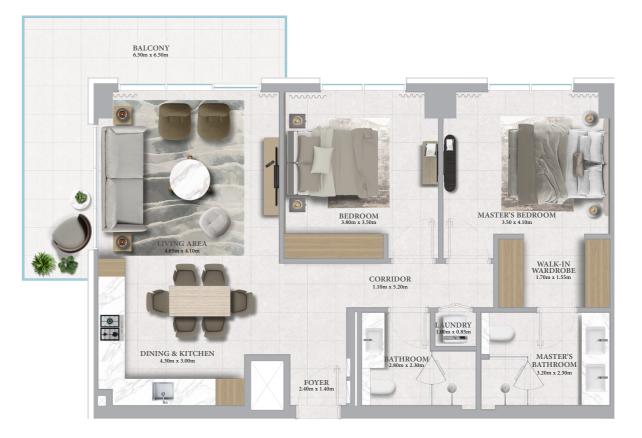

|
|--------------|----------------------------------------|----------------|
| SUITE AREA   | 101.69 SQ.M.                           | 1094.58 SQ.FT. |
| BALCONY AREA | 20.01 SQ.M.                            | 215.39 SQ.FT.  |
| TOTAL AREA   | 121.70 SQ.M.                           | 1309.97 SQ.FT. |

#### KEY SECTION

#### KEY LAYOUT















# 2 BEDROOM - 3B

| UNITS        | 212, 312, 412, 512, 612, 712, 812, 912 |                |
|--------------|----------------------------------------|----------------|
| SUITE AREA   | 103.28 SQ.M.                           | 1111.70 SQ.FT. |
| BALCONY AREA | 20.01 SQ.M.                            | 215.39 SQ.FT.  |
| TOTAL AREA   | 123.29 SQ.M.                           | 1327.09 SQ.FT. |

#### KEY SECTION

# KEY LAYOUT





KEY PLAN









# 3 BEDROOM - 1A

| UNITS        | 203, 303, 403, 503, 603, 703, 803,<br>903, 1003, 1103, 1203 |                |
|--------------|-------------------------------------------------------------|----------------|
| SUITE AREA   | 134.81 SQ.M.                                                | 1451.08 SQ.FT. |
| BALCONY AREA | 25.26 SQ.M.                                                 | 271.90 SQ.FT.  |
| TOTAL AREA   | 160.07 SQ.M.                                                | 1722.98 SQ.FT. |

#### KEY SECTION

















# 3 BEDROOM - 1B



#### KEY SECTION

KEY LAYOUT







KEY PLAN



FLOOR PLAN 1. All dimensions are in imperial and metric, and measured from finish to finish excluding construction tolerances. 2. All materials, dimensions, and drawings are approximate only. 3