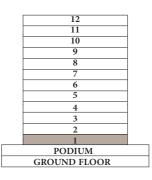

-|--|
| SUITE AREA   | 66.47 SQ.M.                                                      | 715.48 SQ.FT. |  |
| BALCONY AREA | 8.07 SQ.M.                                                       | 86.86 SQ.FT.  |  |
| TOTAL AREA   | 74.54 SQ.M.                                                      | 802.34 SQ.FT. |  |
| UNITS        | 205, 305, 405, 505, 605, 705, 805,<br>905, 1005, 1105, 1205      |               |  |
| SUITE AREA   | 67.97 SQ.M.                                                      | 731.62 SQ.FT. |  |
| BALCONY AREA | 8.02 SQ.M.                                                       | 86.33 SQ.FT.  |  |

75.99 SQ.M.

| Κ | Ε | Y | SECTION |  |
|---|---|---|---------|--|

TOTAL AREA

KEY LAYOUT

817.95 SQ.FT.



















# 1 BEDROOM - 1C



#### KEY SECTION

KEY LAYOUT





KEY PLAN









# 1 BEDROOM - 1D

| SUITE AREA 68.06 SQ.M. 732.59 SQ.FT |
|-------------------------------------|
|                                     |

#### KEY SECTION

















## 1 BEDROOM - TYPE 2

| UNITS        | 108, 208, 308, 408, 508, 608, 708, 808,<br>908, 1008, 1108, 1208 |                |  |
|--------------|------------------------------------------------------------------|----------------|--|
| SUITE AREA   | 66.57 SQ.M.                                                      | 716.55 \$Q.FT. |  |
| BALCONY AREA | 17.17 SQ.M.                                                      | 184.82 SQ.FT.  |  |
| TOTAL AREA   | 83.74 SQ.M.                                                      | 901.37 SQ.FT.  |  |

#### KEY SECTION

#### KEY LAYOUT





KEY PLAN









## 2