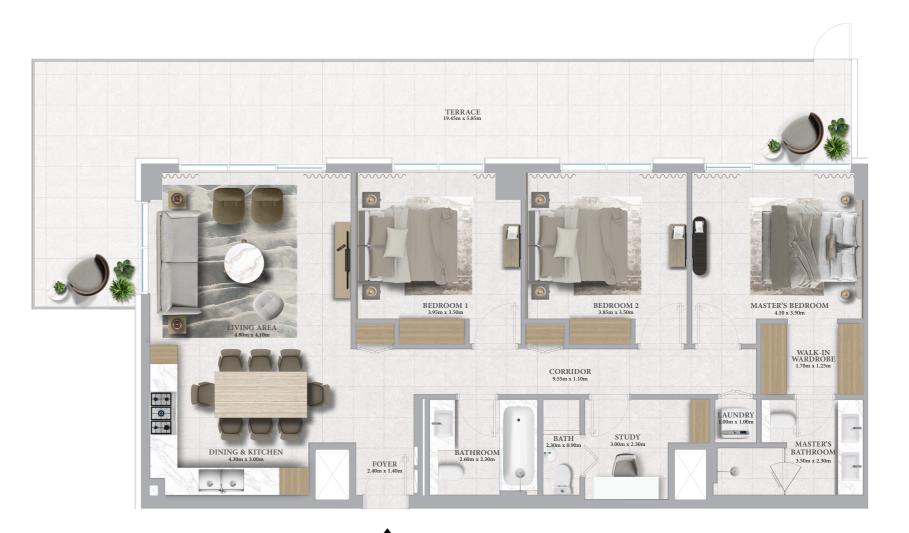

# 3 BEDROOM - 1A

| UNITS        | 203, 303, 403, 503, 603, 703, 803,<br>903, 1003, 1103, 1203 |                |
|--------------|-------------------------------------------------------------|----------------|
| SUITE AREA   | 134.81 SQ.M.                                                | 1451.08 SQ.FT. |
| BALCONY AREA | 25.26 SQ.M.                                                 | 271.90 SQ.FT.  |
| TOTAL AREA   | 160.07 SQ.M.                                                | 1722.98 SQ.FT. |

#### KEY SECTION