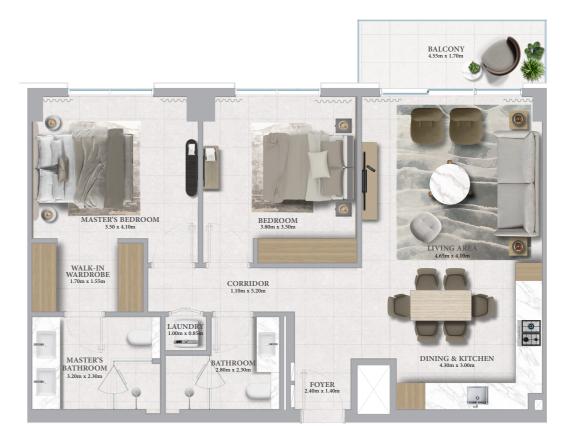

## 2 BEDROOM - 1A

| UNITS | 110, 202, 210, 302, 310, 402, 410, 502, 510, 602, 610, |
|-------|--------------------------------------------------------|
|       | 702, 710, 802, 810, 902, 910, 1002, 1010, 1102, 1202   |

| TOTAL AREA   | 108.22 SQ.M. | 1164.87SQ.FT.  |
|--------------|--------------|----------------|
| BALCONY AREA | 8.07 SQ.M.   | 86.86 SQ.FT.   |
| SUITE AREA   | 100.15 SQ.M. | 1078.00 SQ.FT. |