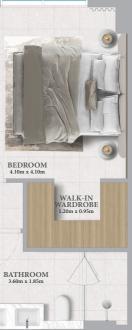

# 1 BEDROOM - 1A

| UNITS        | 106, 206, 215, 306, 315, 406, 415, 506, 515, 606, 615,<br>706, 715, 806, 815, 906, 915, 1006, 1106, 1206 |               |
|--------------|----------------------------------------------------------------------------------------------------------|---------------|
| SUITE AREA   | 66.47 SQ.M.                                                                                              | 715.48 SQ.FT. |
| BALCONY AREA | 8.02 SQ.M.                                                                                               | 86.33 SQ.FT.  |
| TOTAL AREA   | 74.49 SQ.M.                                                                                              | 801.81 SQ.FT. |

| UNITS | 111, 20 |
|-------|---------|
|       | 701, 71 |

201, 211, 301, 311, 401, 411, 501, 511, 601, 611, 711, 801, 811, 901, 911, 1001, 1011, 1101, 1201

| SUITE AREA   | 67.96 SQ.M. | 731.52 SQ.FT. |
|--------------|-------------|---------------|
| BALCONY AREA | 8.02 SQ.M.  | 86.33 SQ.FT.  |
| TOTAL AREA   | 75.98 SQ.M. | 817.85 SQ.FT. |