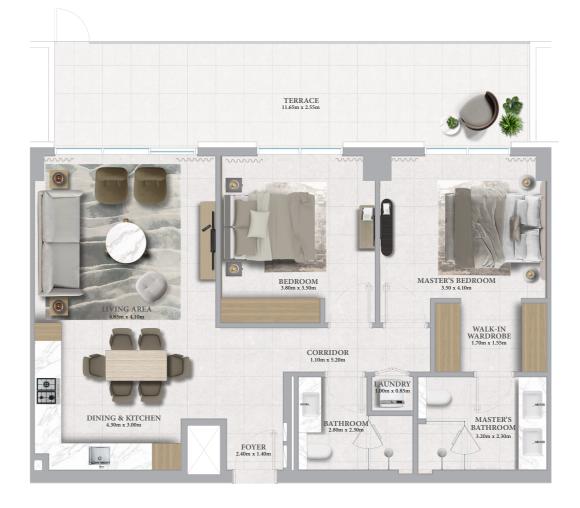

## 2 BEDROOM - 1A

| UNITS | 110, 202, 210, 302, 310, 402, 410, 502, 510, 602, 610, |
|-------|--------------------------------------------------------|
|       | 702, 710, 802, 810, 902, 910, 1002, 1010, 1102, 1202   |

| TOTAL AREA   | 108.22 SQ.M. | 1164.87SQ.FT.  |
|--------------|--------------|----------------|
| BALCONY AREA | 8.07 SQ.M.   | 86.86 SQ.FT.   |
| SUITE AREA   | 100.15 SQ.M. | 1078.00 SQ.FT. |