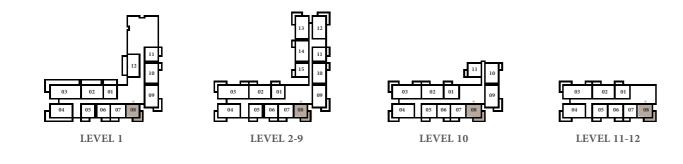

# 1 BEDROOM - 1A

| UNITS        | 106, 206, 215, 306, 315, 406, 415, 506, 515, 606, 615,<br>706, 715, 806, 815, 906, 915, 1006, 1106, 1206 |               |
|--------------|----------------------------------------------------------------------------------------------------------|---------------|
| SUITE AREA   | 66.47 SQ.M.                                                                                              | 715.48 SQ.FT. |
| BALCONY AREA | 8.02 SQ.M.                                                                                               | 86.33 SQ.FT.  |
| TOTAL AREA   | 74.49 SQ.M.                                                                                              | 801.81 SQ.FT. |

| UNITS | 111, 20 |
|-------|---------|
|       | 701, 71 |

201, 211, 301, 311, 401, 411, 501, 511, 601, 611, 711, 801, 811, 901, 911, 1001, 1011, 1101, 1201

| SUITE AREA   | 67.96 SQ.M. | 731.52 SQ.FT. |
|--------------|-------------|---------------|
| BALCONY AREA | 8.02 SQ.M.  | 86.33 SQ.FT.  |
| TOTAL AREA   | 75.98 SQ.M. | 817.85 SQ.FT. |

# 1 BEDROOM - 1B

| UNITS        | 107, 207, 307, 407, 507, 607, 707, 807,<br>907, 1007, 1107, 1207 |               |  |
|--------------|------------------------------------------------------------------|---------------|--|
| SUITE AREA   | 66.47 SQ.M.                                                      | 715.48 SQ.FT. |  |
| BALCONY AREA | 8.07 SQ.M.                                                       | 86.86 SQ.FT.  |  |
| TOTAL AREA   | 74.54 SQ.M.                                                      | 802.34 SQ.FT. |  |
| UNITS        | 205, 305, 405, 505, 605, 705, 805,<br>905, 1005, 1105, 1205      |               |  |
| SUITE AREA   | 67.97 SQ.M.                                                      | 731.62 SQ.FT. |  |
| BALCONY AREA | 8.02 SQ.M.                                                       | 86.33 SQ.FT.  |  |

## 1 BEDROOM - TYPE 2

| UNITS        | 108, 208, 308, 408, 508, 608, 708, 808,<br>908, 1008, 1108, 1208 |                |  |
|--------------|------------------------------------------------------------------|----------------|--|
| SUITE AREA   | 66.57 SQ.M.                                                      | 716.55 \$Q.FT. |  |
| BALCONY AREA | 17.17 SQ.M.                                                      | 184.82 SQ.FT.  |  |
| TOTAL AREA   | 83.74 SQ.M.                                                      | 901.37 SQ.FT.  |  |

## 2 BEDROOM - 1A

| UNITS | 110, 202, 210, 302, 310, 402, 410, 502, 510, 602, 610, |
|-------|--------------------------------------------------------|
|       | 702, 710, 802, 810, 902, 910, 1002, 1010, 1102, 1202   |

# 2 BEDROOM - 1B

| UNITS        | 214, 314, 414, 514, 614, 714, 814, 914 |                |  |
|--------------|----------------------------------------|----------------|--|
| SUITE AREA   | 100.15 SQ.M.                           | 1078.01 SQ.FT. |  |
| BALCONY AREA | 8.02 SQ.M.                             | 86.33 SQ.FT.   |  |
| TOTAL AREA   | 108.17 SQ.M.                           | 1164.34 SQ.FT. |  |

# 2 BEDROOM - 2A

| UNITS        | 109, 209, 309, 409, 509, 609, 709, 809, 909, 1009           |                |  |
|--------------|-------------------------------------------------------------|----------------|--|
| SUITE AREA   | 101.84 SQ.M.                                                | 1096.20 SQ.FT. |  |
| BALCONY AREA | 17.20 SQ.M.                                                 | 185.14 SQ.FT.  |  |
| TOTAL AREA   | 119.04 SQ.M.                                                | 1281.34 SQ.FT. |  |
| UNITS        | 204, 304, 404, 504, 604, 704, 804,<br>904, 1004, 1104, 1204 |                |  |
| SUITE AREA   | 103.43 SQ.M.                                                | 1113.31 SQ.FT. |  |
| BALCONY AREA | 17.20 SQ.M.                                                 | 185.14 SQ.FT.  |  |

# 2 BEDROOM - 3A

| UNITS        | 213, 313, 413, 513, 613, 713, 813, 913 |                |
|--------------|----------------------------------------|----------------|
| SUITE AREA   | 101.69 SQ.M.                           | 1094.58 SQ.FT. |
| BALCONY AREA | 20.01 SQ.M.                            | 215.39 SQ.FT.  |
| TOTAL AREA   | 121.70 SQ.M.                           | 1309.97 SQ.FT. |

# 2 BEDROOM - 3B

| UNITS        | 212, 312, 412, 512, 612, 712, 812, 912 |                |
|--------------|----------------------------------------|----------------|
| SUITE AREA   | 103.28 SQ.M.                           | 1111.70 SQ.FT. |
| BALCONY AREA | 20.01 SQ.M.                            | 215.39 SQ.FT.  |
| TOTAL AREA   | 123.29 SQ.M.                           | 1327.09 SQ.FT. |

# 3 BEDROOM - 1A

| UNITS        | 203, 303, 403, 503, 603, 703, 803,<br>903, 1003, 1103, 1203 |                |
|--------------|-------------------------------------------------------------|----------------|
| SUITE AREA   | 134.81 SQ.M.                                                | 1451.08 SQ.FT. |
| BALCONY AREA | 25.26 SQ.M.                                                 | 271.90 SQ.FT.  |
| TOTAL AREA   | 160.07 SQ.M.                                                | 1722.98 SQ.FT. |