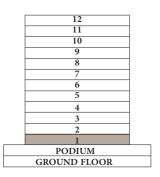

70 SQ.FT. |
| BALCONY AREA | 20.01 SQ.M.                            | 215.39 SQ.FT.  |
| TOTAL AREA   | 123.29 SQ.M.                           | 1327.09 SQ.FT. |

#### KEY SECTION

# KEY LAYOUT





KEY PLAN









# 3 BEDROOM - 1A

| UNITS        | 203, 303, 403, 503, 603, 703, 803,<br>903, 1003, 1103, 1203 |                |
|--------------|-------------------------------------------------------------|----------------|
| SUITE AREA   | 134.81 SQ.M.                                                | 1451.08 SQ.FT. |
| BALCONY AREA | 25.26 SQ.M.                                                 | 271.90 SQ.FT.  |
| TOTAL AREA   | 160.07 SQ.M.                                                | 1722.98 SQ.FT. |

#### KEY SECTION

















# 3 BEDROOM - 1B



#### KEY SECTION

KEY LAYOUT







KEY PLAN



FLOOR PLAN 1. All dimensions are in imperial and metric, and measured from finish to finish excluding construction tolerances. 2. All materials, dimensions, and drawings are approximate only. 3. Information is subject to change without notice, at developer's absolute discretion. 4. Actual area may vary from the stated area. 5. Drawings not to scale. 6. All images used are for illustrative purposes only and do not represent the actual size, features, specifications, fittings, and furnishings. 7. The developer reserves the right to make revisions / alterations, at it's absolute discretion, without any liability whatsoever.