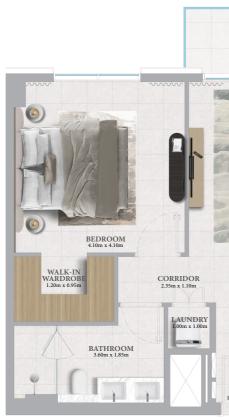

# 1 BEDROOM - 1A

| UNITS        | 106, 206, 215, 306, 315, 406, 415, 506, 515, 606, 615,<br>706, 715, 806, 815, 906, 915, 1006, 1106, 1206 |               |
|--------------|----------------------------------------------------------------------------------------------------------|---------------|
| SUITE AREA   | 66.47 SQ.M.                                                                                              | 715.48 SQ.FT. |
| BALCONY AREA | 8.02 SQ.M.                                                                                               | 86.33 SQ.FT.  |
| TOTAL AREA   | 74.49 SQ.M.                                                                                              | 801.81 SQ.FT. |

| UNITS | 111, 20 |
|-------|---------|
|       | 701, 71 |

201, 211, 301, 311, 401, 411, 501, 511, 601, 611, 711, 801, 811, 901, 911, 1001, 1011, 1101, 1201

| SUITE AREA   | 67.96 SQ.M. | 731.52 SQ.FT. |
|--------------|-------------|---------------|
| BALCONY AREA | 8.02 SQ.M.  | 86.33 SQ.FT.  |
| TOTAL AREA   | 75.98 SQ.M. | 817.85 SQ.FT. |