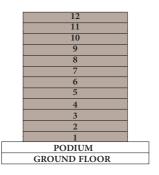

KEY SECTION

KEY LAYOUT





KEY PLAN









# 1 BEDROOM - 1D

| SUITE AREA 68.06 SQ.M. 732.59 SQ.FT |
|-------------------------------------|
|                                     |

#### KEY SECTION

















## 1 BEDROOM - TYPE 2

| UNITS        | 108, 208, 308, 408, 508, 608, 708, 808,<br>908, 1008, 1108, 1208 |                |  |
|--------------|------------------------------------------------------------------|----------------|--|
| SUITE AREA   | 66.57 SQ.M.                                                      | 716.55 \$Q.FT. |  |
| BALCONY AREA | 17.17 SQ.M.                                                      | 184.82 SQ.FT.  |  |
| TOTAL AREA   | 83.74 SQ.M.                                                      | 901.37 SQ.FT.  |  |

#### KEY SECTION

#### KEY LAYOUT





KEY PLAN









## 2 BEDROOM - 1A

| UNITS | 110, 202, 210, 302, 310, 402, 410, 502, 510, 602, 610, |
|-------|--------------------------------------------------------|
|       | 702, 710, 802, 810, 902, 910, 1002, 1010, 1102, 1202   |

| TOTAL AREA   | 108.22 SQ.M. | 1164.87SQ.FT.  |
|--------------|--------------|----------------|
| BALCONY AREA | 8.07 SQ.M.   | 86.86 SQ.FT.   |
| SUITE AREA   | 100.15 SQ.M. | 1078.00 SQ.FT. |

#### KEY SECTION

















# 2 BEDROOM - 1B

| UNITS        | 214, 314, 414, 514, 614, 714, 814, 914 |                |  |
|--------------|----------------------------------------|----------------|--|
| SUITE AREA   | 100.15 SQ.M.                           | 1078.01 SQ.FT. |  |
| BALCONY AREA | 8.02 SQ.M.                             | 86.33 SQ.FT.   |