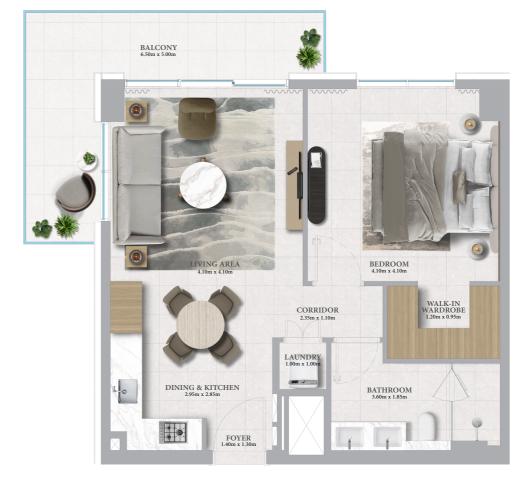

# 1 BEDROOM - 1A

| UNITS        | 106, 206, 215, 306, 315, 406, 415, 506, 515, 606, 615,<br>706, 715, 806, 815, 906, 915, 1006, 1106, 1206 |               |
|--------------|----------------------------------------------------------------------------------------------------------|---------------|
| SUITE AREA   | 66.47 SQ.M.                                                                                              | 715.48 SQ.FT. |
| BALCONY AREA | 8.02 SQ.M.                                                                                               | 86.33 SQ.FT.  |
| TOTAL AREA   | 74.49 SQ.M.                                                                                              | 801.81 SQ.FT. |

| UNITS | 111, 20 |
|-------|---------|
|       | 701, 71 |

201, 211, 301, 311, 401, 411, 501, 511, 601, 611, 711, 801, 811, 901, 911, 1001, 1011, 1101, 1201

| SUITE AREA   | 67.96 SQ.M. | 731.52 SQ.FT. |
|--------------|-------------|---------------|
| BALCONY AREA | 8.02 SQ.M.  | 86.33 SQ.FT.  |
| TOTAL AREA   | 75.98 SQ.M. | 817.85 SQ.FT. |