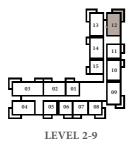

|
|--------------|----------------------------------------|----------------|
| SUITE AREA   | 101.69 SQ.M.                           | 1094.58 SQ.FT. |
| BALCONY AREA | 20.01 SQ.M.                            | 215.39 SQ.FT.  |
| TOTAL AREA   | 121.70 SQ.M.                           | 1309.97 SQ.FT. |

#### KEY SECTION

#### KEY LAYOUT















# 2 BEDROOM - 3B

| UNITS        | 212, 312, 412, 512, 612, 712, 812, 912 |                |
|--------------|----------------------------------------|----------------|
| SUITE AREA   | 103.28 SQ.M.                           | 1111.70 SQ.FT. |
| BALCONY AREA | 20.01 SQ.M.                            | 215.39 SQ.FT.  |
| TOTAL AREA   | 123.29 SQ.M.                           | 1327.09 SQ.FT. |

#### KEY SECTION

# KEY LAYOUT





KEY PLAN









# 3 BEDROOM - 1A

| UNITS        | 203, 303, 403, 503, 603, 703, 803,<br>903, 1003, 1103, 1203 |                |
|--------------|-------------------------------------------------------------|----------------|
| SUITE AREA   | 134.81 SQ.M.                                                | 1451.08 SQ.FT. |
| BALCONY AREA | 25.26 SQ.M.                                                 | 271.90 SQ.FT.  |
| TOTAL AREA   | 160.07 SQ.M.                                                | 1722.98 SQ.FT. |

#### KEY SECTION

















# 3 BEDROOM - 1B



#### KEY SECTION

KEY LAYOUT







KEY PLAN



FLOOR PLAN 1. All dimensions are in imperial and metric, and measured from finish to finish excluding construction tolerances. 2. All materials, dimensions, and drawings are approximate only.