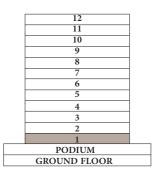

materials, dimensions, and drawings are approximate only. 3. Information is subject to change without notice, at developer's absolute discretion. 4. Actual area may vary from the stated area. 5. Drawings not to scale. 6. All images used are for illustrative purposes only and do not represent the actual size, features, specifications, fittings, and furnishings. 7. The developer reserves the right to make revisions / alterations, at it's absolute discretion, without any liability whatsoever.





# 2 BEDROOM - 1C

| UNITS        | 1            | 102            |
|--------------|--------------|----------------|
| SUITE AREA   | 100.15 SQ.M. | 1078.01 SQ.FT. |
| TERRACE AREA | 31.15 SQ.M.  | 335.30 SQ.FT.  |
| TOTAL AREA   | 131.30 SQ.M. | 1413.31 SQ.FT. |

#### KEY SECTION

#### KEY LAYOUT





KEY PLAN









# 2 BEDROOM - 1D

| UNITS        | 112          |                |
|--------------|--------------|----------------|
| SUITE AREA   | 100.15 SQ.M. | 1078.01 SQ.FT. |
| TERRACE AREA | 29.95 SQ.M.  | 322.38 SQ.FT.  |
| TOTAL AREA   | 130.10 SQ.M. | 1400.39 SQ.FT. |

#### KEY SECTION

#### KEY LAYOUT





KEY PLAN









# 2 BEDROOM - 2A

| UNITS        | 109, 209, 309, 409, 509, 609, 709, 809, 909, 1009           |                |  |
|--------------|-------------------------------------------------------------|----------------|--|
| SUITE AREA   | 101.84 SQ.M.                                                | 1096.20 SQ.FT. |  |
| BALCONY AREA | 17.20 SQ.M.                                                 | 185.14 SQ.FT.  |  |
| TOTAL AREA   | 119.04 SQ.M.