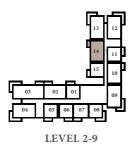

|-------|--------------------------------------------------------|
|       | 702, 710, 802, 810, 902, 910, 1002, 1010, 1102, 1202   |

| TOTAL AREA   | 108.22 SQ.M. | 1164.87SQ.FT.  |
|--------------|--------------|----------------|
| BALCONY AREA | 8.07 SQ.M.   | 86.86 SQ.FT.   |
| SUITE AREA   | 100.15 SQ.M. | 1078.00 SQ.FT. |

#### KEY SECTION

















# 2 BEDROOM - 1B

| UNITS        | 214, 314, 414, 514, 614, 714, 814, 914 |                |  |
|--------------|----------------------------------------|----------------|--|
| SUITE AREA   | 100.15 SQ.M.                           | 1078.01 SQ.FT. |  |
| BALCONY AREA | 8.02 SQ.M.                             | 86.33 SQ.FT.   |  |
| TOTAL AREA   | 108.17 SQ.M.                           | 1164.34 SQ.FT. |  |

#### KEY SECTION











FLOOR PLAN 1. All dimensions are in imperial and metric, and measured from finish to finish excluding construction tolerances. 2. All materials, dimensions, and drawings are approximate only. 3. Information is subject to change without notice, at developer's absolute discretion. 4. Actual area may vary from the stated area. 5. Drawings not to scale. 6. All images used are for illustrative purposes only and do not represent the actual size, features, specifications, fittings, and furnishings. 7. The developer reserves the right to make revisions / alterations, at it's absolute discretion, without any liability whatsoever.





# 2 BEDROOM - 1C

| UNITS        | 1            | 102            |
|--------------|--------------|----------------|
| SUITE AREA   | 100.15 SQ.M. | 1078.01 SQ.FT.