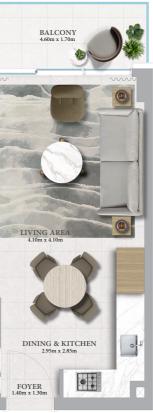

# 1 BEDROOM - 1A

| UNITS        | 106, 206, 215, 306, 315, 406, 415, 506, 515, 606, 615,<br>706, 715, 806, 815, 906, 915, 1006, 1106, 1206 |               |
|--------------|----------------------------------------------------------------------------------------------------------|---------------|
| SUITE AREA   | 66.47 SQ.M.                                                                                              | 715.48 SQ.FT. |
| BALCONY AREA | 8.02 SQ.M.                                                                                               | 86.33 SQ.FT.  |
| TOTAL AREA   | 74.49 SQ.M.                                                                                              | 801.81 SQ.FT. |

| UNITS | 111, 20 |
|-------|---------|
|       | 701, 71 |

201, 211, 301, 311, 401, 411, 501, 511, 601, 611, 711, 801, 811, 901, 911, 1001, 1011, 1101, 1201

| SUITE AREA   | 67.96 SQ.M. | 731.52 SQ.FT. |
|--------------|-------------|---------------|
| BALCONY AREA | 8.02 SQ.M.  | 86.33 SQ.FT.  |
| TOTAL AREA   | 75.98 SQ.M. | 817.85 SQ.FT. |