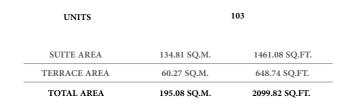

| 1111.70 SQ.FT. |
| BALCONY AREA | 20.01 SQ.M.                            | 215.39 SQ.FT.  |
| TOTAL AREA   | 123.29 SQ.M.                           | 1327.09 SQ.FT. |

#### KEY SECTION

# KEY LAYOUT





KEY PLAN









# 3 BEDROOM - 1A

| UNITS        | 203, 303, 403, 503, 603, 703, 803,<br>903, 1003, 1103, 1203 |                |
|--------------|-------------------------------------------------------------|----------------|
| SUITE AREA   | 134.81 SQ.M.                                                | 1451.08 SQ.FT. |
| BALCONY AREA | 25.26 SQ.M.                                                 | 271.90 SQ.FT.  |
| TOTAL AREA   | 160.07 SQ.M.                                                | 1722.98 SQ.FT. |

#### KEY SECTION

















# 3 BEDROOM - 1B



#### KEY SECTION

KEY LAYOUT







KEY PLAN



FLOOR PLAN 1. All dimensions are in imperial and metric, and measured from finish to finish excluding construction tolerances. 2. All materials, dimensions, and drawings are approximate only. 3. Information is subject to change without notice, at developer's absolute discretion. 4. Actual area may vary from the stated area. 5. Drawings not to scale. 6. All images used are for illustrative purposes only and do not represent the actual size, features, specifications, fittings, and furnishings. 7. The developer reserves the right to make revisions / alterations, at it's absolute discretion, without any liability whatsoever.