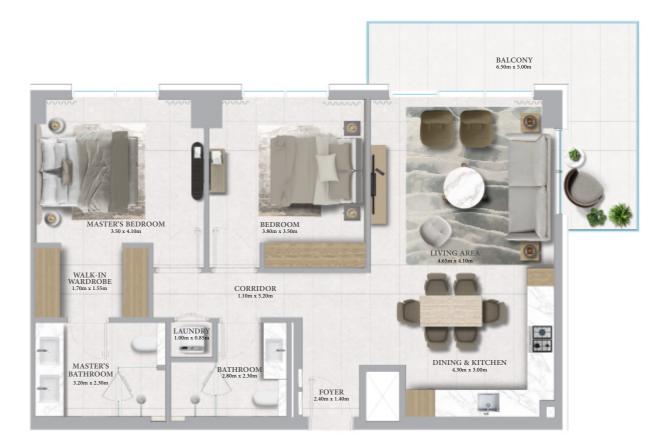

# 1 BEDROOM - 1A

| UNITS        | 106, 206, 215, 306, 315, 406, 415, 506, 515, 606, 615,<br>706, 715, 806, 815, 906, 915, 1006, 1106, 1206 |               |
|--------------|----------------------------------------------------------------------------------------------------------|---------------|
| SUITE AREA   | 66.47 SQ.M.                                                                                              | 715.48 SQ.FT. |
| BALCONY AREA | 8.02 SQ.M.                                                                                               | 86.33 SQ.FT.  |
| TOTAL AREA   | 74.49 SQ.M.                                                                                              | 801.81 SQ.FT. |

| UNITS | 111, 20 |
|-------|---------|
|       | 701, 71 |

201, 211, 301, 311, 401, 411, 501, 511, 601, 611, 711, 801, 811, 901, 911, 1001, 1011, 1101, 1201

| SUITE AREA   | 67.96 SQ.M. | 731.52 SQ.FT. |
|--------------|-------------|---------------|
| BALCONY AREA | 8.02 SQ.M.  | 86.33 SQ.FT.  |
| TOTAL AREA   | 75.98 SQ.M. | 817.85 SQ.FT. |

# 1 BEDROOM - 1B

| UNITS        | 107, 207, 307, 407, 507, 607, 707, 807,<br>907, 1007, 1107, 1207 |               |  |
|--------------|------------------------------------------------------------------|---------------|--|
| SUITE AREA   | 66.47 SQ.M.                                                      | 715.48 SQ.FT. |  |
| BALCONY AREA | 8.07 SQ.M.                                                       | 86.86 SQ.FT.  |  |
| TOTAL AREA   | 74.54 SQ.M.                                                      | 802.34 SQ.FT. |  |
| UNITS        | 205, 305, 405, 505, 605, 705, 805,<br>905, 1005, 1105, 1205      |               |  |
| SUITE AREA   | 67.97 SQ.M.                                                      | 731.62 SQ.FT. |  |
| BALCONY AREA | 8.02 SQ.M.                                                       | 86.33 SQ.FT.  |  |

75.99 SQ.M.

| Κ | Ε | Y | SECTION |  |
|---|---|---|---------|--|

TOTAL AREA

KEY LAYOUT

817.95 SQ.FT.