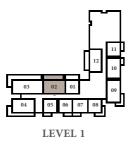

mensions, and drawings are approximate only. 3. Information is subject to change without notice, at developer's absolute discretion. 4. Actual area may vary from the stated area. 5. Drawings not to scale. 6. All images used are for illustrative purposes only and do not represent the actual size, features, specifications, fittings, and furnishings. 7. The developer reserves the right to make revisions / alterations, at it's absolute discretion, without any liability whatsoever.





# 2 BEDROOM - 1C

| UNITS        | 1            | 102            |
|--------------|--------------|----------------|
| SUITE AREA   | 100.15 SQ.M. | 1078.01 SQ.FT. |
| TERRACE AREA | 31.15 SQ.M.  | 335.30 SQ.FT.  |
| TOTAL AREA   | 131.30 SQ.M. | 1413.31 SQ.FT. |

#### KEY SECTION

#### KEY LAYOUT





KEY PLAN









# 2 BEDROOM - 1D

| UNITS        | 112          |                |
|--------------|--------------|----------------|
| SUITE AREA   | 100.15 SQ.M. | 1078.01 SQ.FT. |
| TERRACE AREA | 29.95 SQ.M.  | 322.38 SQ.FT.  |
| TOTAL AREA   | 130.10 SQ.M. | 1400.39 SQ.FT. |

#### KEY SECTION

#### KEY LAYOUT





KEY PLAN









# 2 BEDROOM - 2A

| UNITS        | 109, 209, 309, 409, 509, 609, 709, 809, 909, 1009           |                |  |
|--------------|-------------------------------------------------------------|----------------|--|
| SUITE AREA   | 101.84 SQ.M.                                                | 1096.20 SQ.FT. |  |
| BALCONY AREA | 17.20 SQ.M.                                                 | 185.14 SQ.FT.  |  |
| TOTAL AREA   | 119.04 SQ.M.