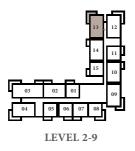

1298.45 SQ.FT.





KEY PLAN











# 2 BEDROOM - 2B

| UNITS        | 104          |                |
|--------------|--------------|----------------|
| SUITE AREA   | 103.43 SQ.M. | 1113.31 SQ.FT. |
| TERRACE AREA | 50.91 SQ.M.  | 547.99 SQ.FT.  |
| TOTAL AREA   | 154.34 SQ.M. | 1661.30 SQ.FT. |

#### KEY SECTION

# 11 10 PODIUM GROUND FLOOR















# 2 BEDROOM - 3A

| UNITS        | 213, 313, 413, 513, 613, 713, 813, 913 |                |
|--------------|----------------------------------------|----------------|
| SUITE AREA   | 101.69 SQ.M.                           | 1094.58 SQ.FT. |
| BALCONY AREA | 20.01 SQ.M.                            | 215.39 SQ.FT.  |
| TOTAL AREA   | 121.70 SQ.M.                           | 1309.97 SQ.FT. |

#### KEY SECTION

#### KEY LAYOUT















# 2 BEDROOM - 3B

| UNITS        | 212, 312, 412, 512, 612, 712, 812, 912 |                |
|--------------|----------------------------------------|----------------|
| SUITE AREA   | 103.28 SQ.M.                           | 1111.70 SQ.FT. |
| BALCONY AREA | 20.01 SQ.M.                            | 215.39 SQ.FT.  |
| TOTAL AREA   | 123.29 SQ.M.                           | 1327.09 SQ.FT. |

#### KEY SECTION

# KEY LAYOUT





KEY PLAN









# 3 BEDROOM - 1A

| UNITS        | 203, 303, 403, 503, 603, 703, 803,<br>903, 1003, 1103, 1203 |                |
|--------------|-------------------------------------------------------------|----------------|
| SUITE AREA   | 134.81 SQ.M.                                                | 1451.08 SQ.FT. |
| BALCONY AREA | 25.26 SQ.M.