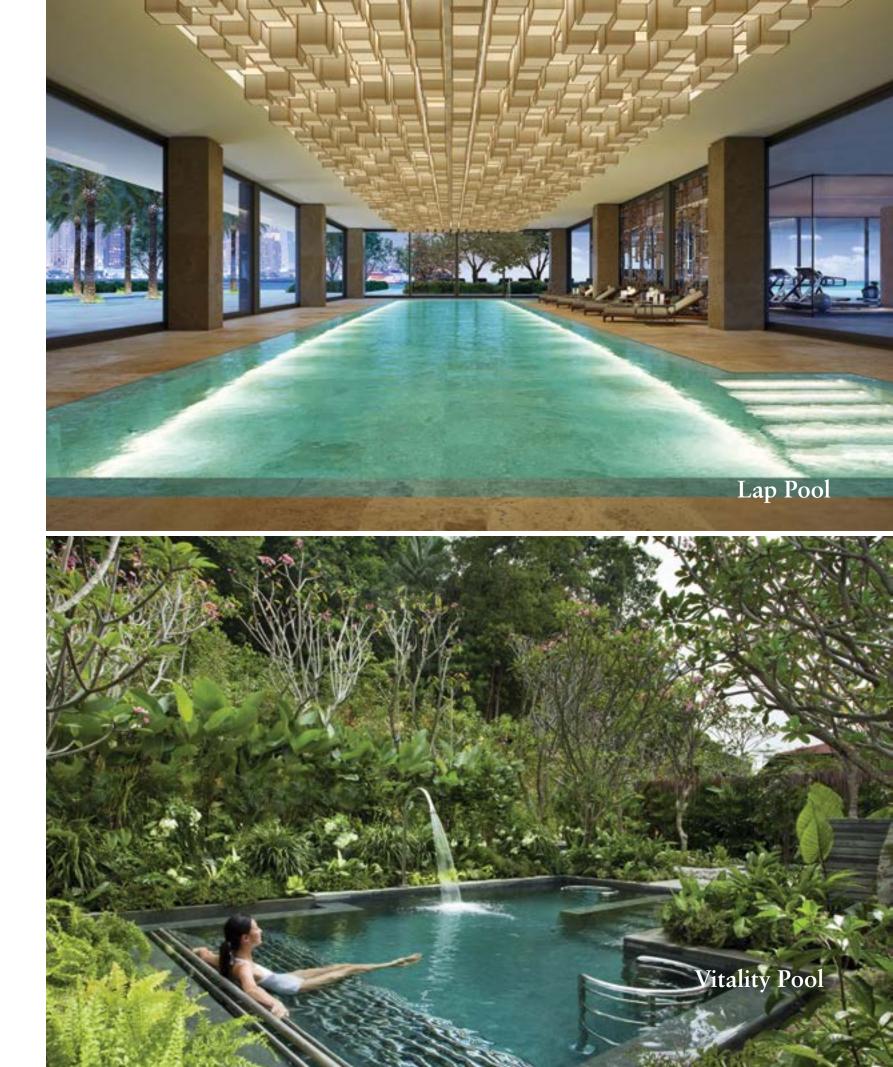

### Lap Pool

Hit the lanes at the 25-meter lap pool. Situated in the lower level of ONE PALM, the indoor pool area can be opened up to let in the glorious natural backdrop of the grounds.

**Vitality Pool** The ultimate in relaxation and rejuvenation.