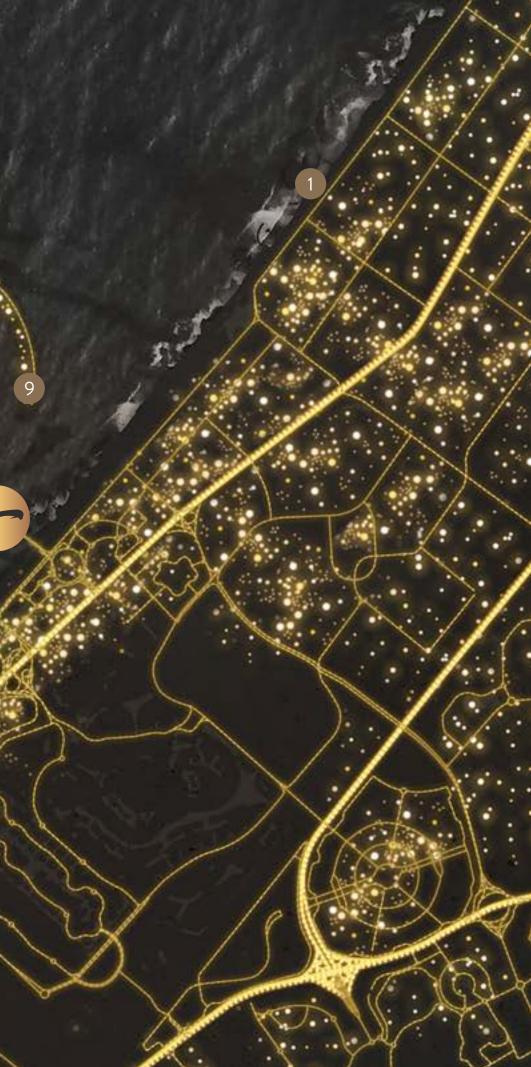

#### References

- 1 Burj Al Arab
- 2 Dubai Marina
- 3 One & Only The Palm
- 4 Jumeirah Zabeel Saray
- 5 Kempinski Hotel
- 6 Atlantis, The Palm
- 7 Hotel Sofitel
- 8 Waldorf Astoria Dubai
- 9 Rixos The Palm Dubai

ONE PALM'S ideal position at the trunk of Palm Jumeirah provides residents convenient, immediate access by land from the heart of Dubai, and a private jetty for arrival by sea directly from the Gulf.