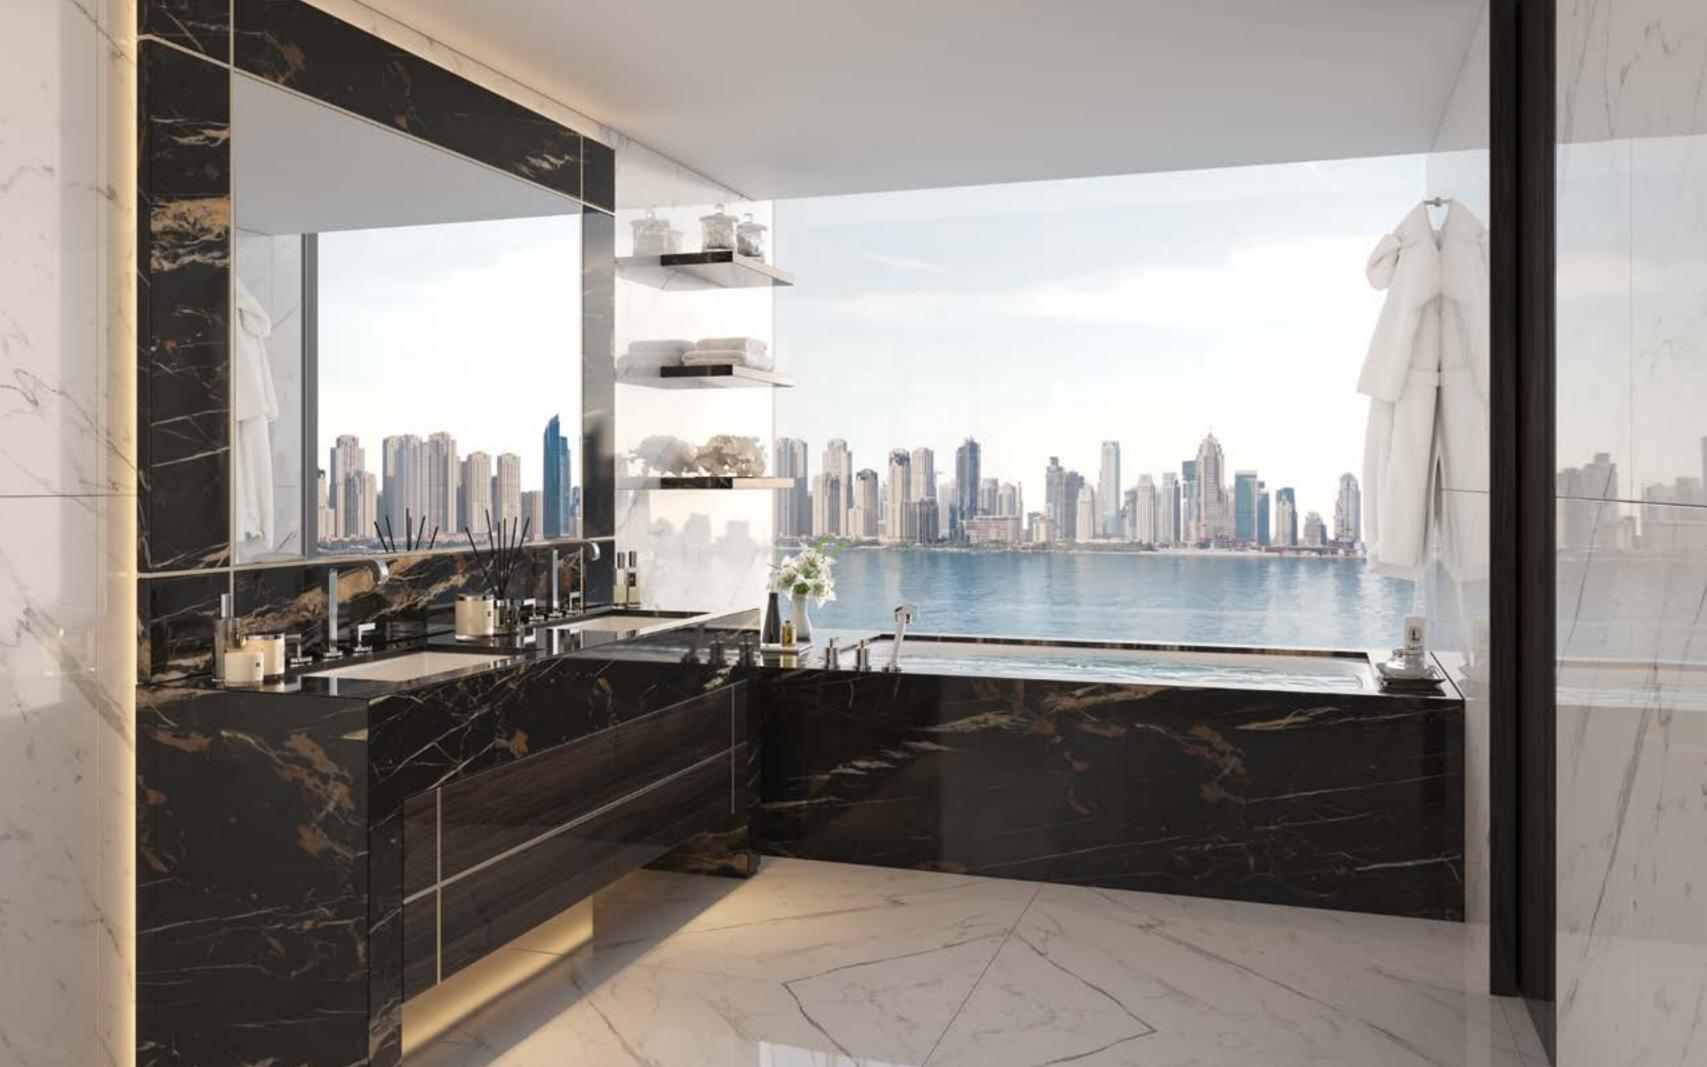

1.24

The understated elegance of the master bath melds a Zen-like, minimalist feel with the warmth of wood and stone elements.

Beyond ample storage for your wardrobe, the generous walk-in closets have views that rival many homes.

A TRULY SMART HOME Every home at ONE PALM will be outfitted with state-of-the art appliances from industry leaders including Gaggenau and TOTO. Challenging the established while breaking the mold to pave the way for new, innovative ideas, these appliances offer premier performance with a sleek aesthetic. From the steam oven to the warming drawer and everything in between, your in-home appliances will be the absolute best.