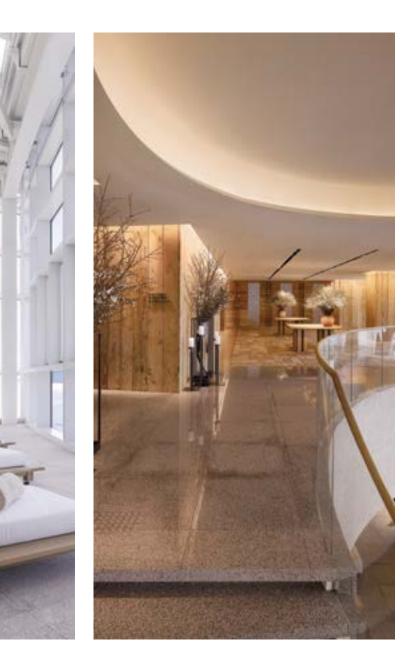

Takashi Sugimoto President SUPER POTATO CO., LTD.

Common Areas by Super Potato

The striking architectural edifice of ONE PALM belies the surprising tranquility enveloping the inviting, expansive interior spaces of its common areas. Their calming, minimalist yet elegant feel has been meticulously planned by famed interior firm Super Potato. From its lobby and corridors to the fitness centre, spa and business centre, residents are treated to a palette of natural, organic materials that are a feast for the senses – floors in grey and silver travertine, crown marble, woods of walnut, solid white oak and smoked eucalyptus, with accents of stainless steel hairline finishes to name only a few.

Rich wood and stone in strong patterns help connect and unify all interior spaces. Warm travertine honed to perfection, creates a streamlined yet timeless space in which to swim and escape. The glass walls surrounding this 25 meter lap pool can be opened up to bring the outdoors in.