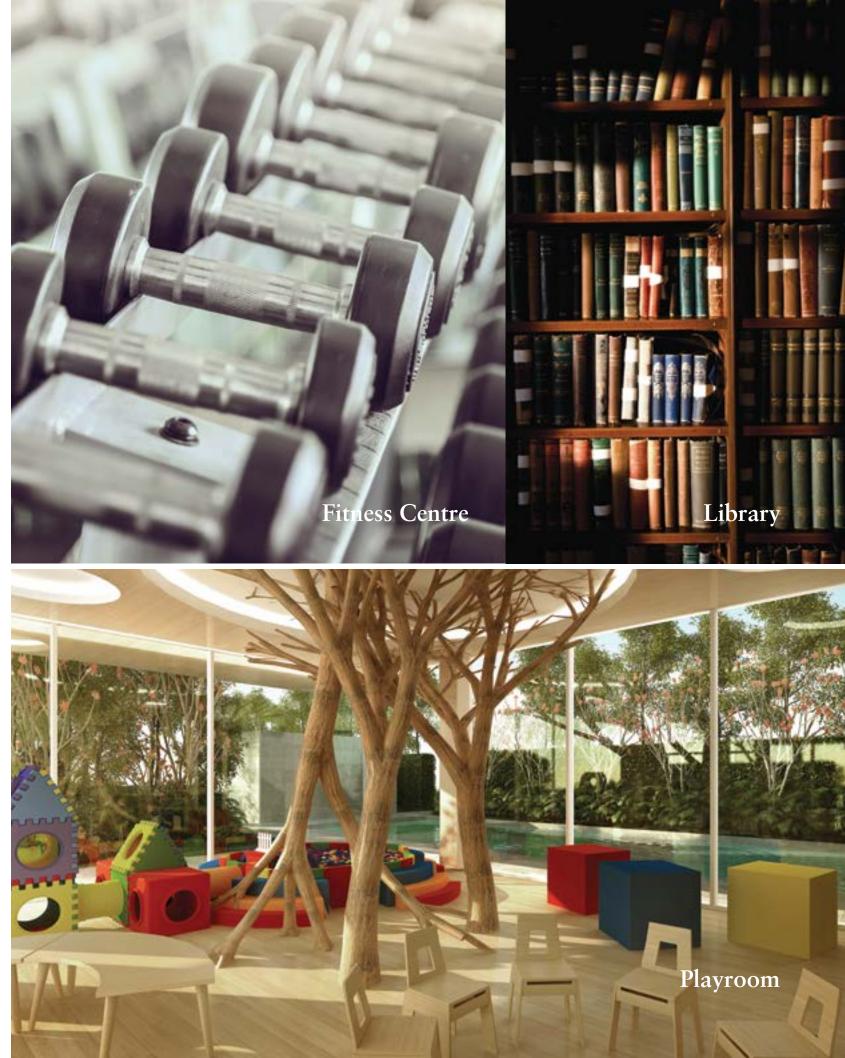

Outdoor Cinema and Barbecue Area

**Fitness Centre** State-of-the-art fitness equipment for residents to enjoy.

**Business Centre, Library and Meeting Rooms** Everything you need for work, research and enjoyment.

### Playroom

The ideal place to bring your little ones to play and socialize.