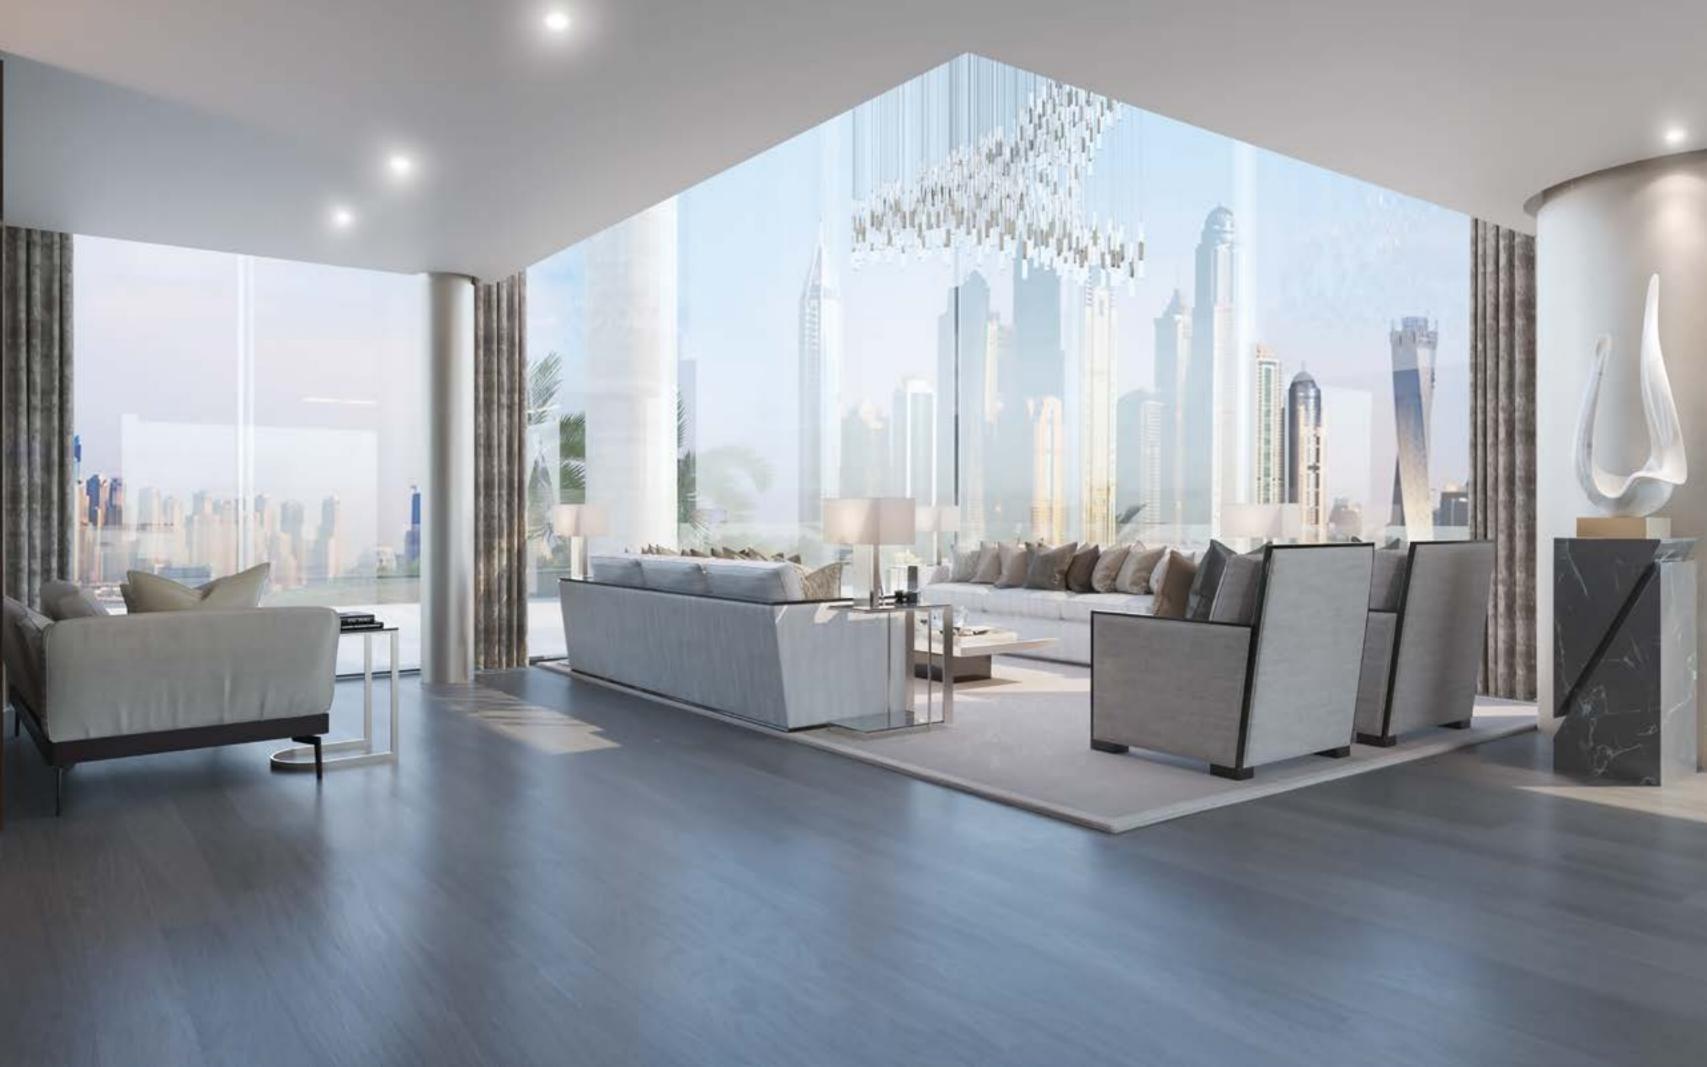

Rist

VIEWS TO INSPIRE

The timeless elegance of your home at ONE PALM deserves a backdrop that sets it off like a precious jewel in an elegant setting. Floor-to-ceiling glass enables you to look out over sweeping, 360-degree vistas of the Gulf and the exciting Dubai skyline in an inspiring, ever-changing display of sea, sky and light.

Floor to ceiling windows flood the living area with light by day, as well as truly awe-inspiring views by night. The feeling is expansive and impressive, yet completely comfortable and inviting.

A thoroughly intimate space, replete with furnishings and a colour palette that induce a perfect sense of calm and serenity.