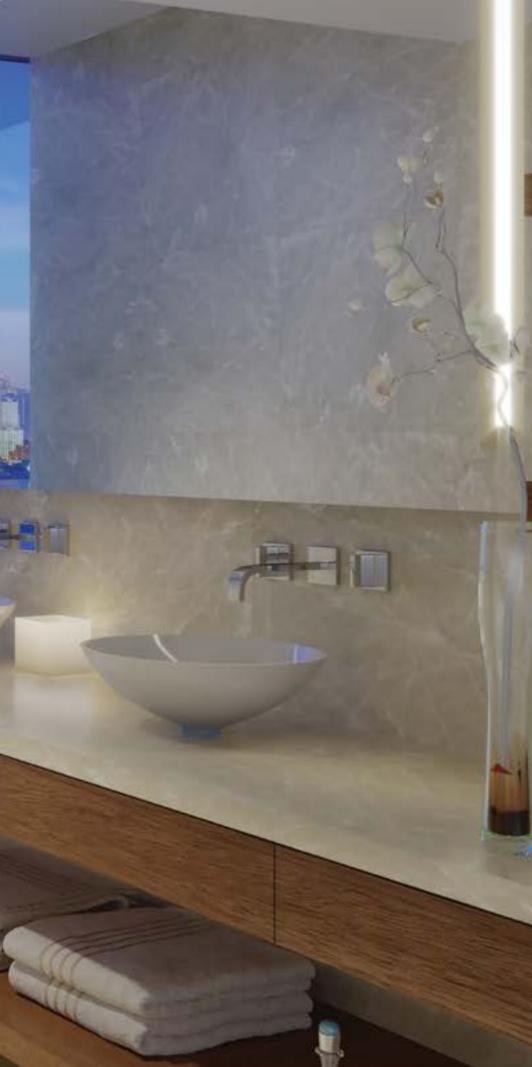

1.24

The understated elegance of the master bath melds a Zen-like, minimalist feel with the warmth of wood and stone elements.

Beyond ample storage for your wardrobe, the generous walk-in closets have views that rival many homes.