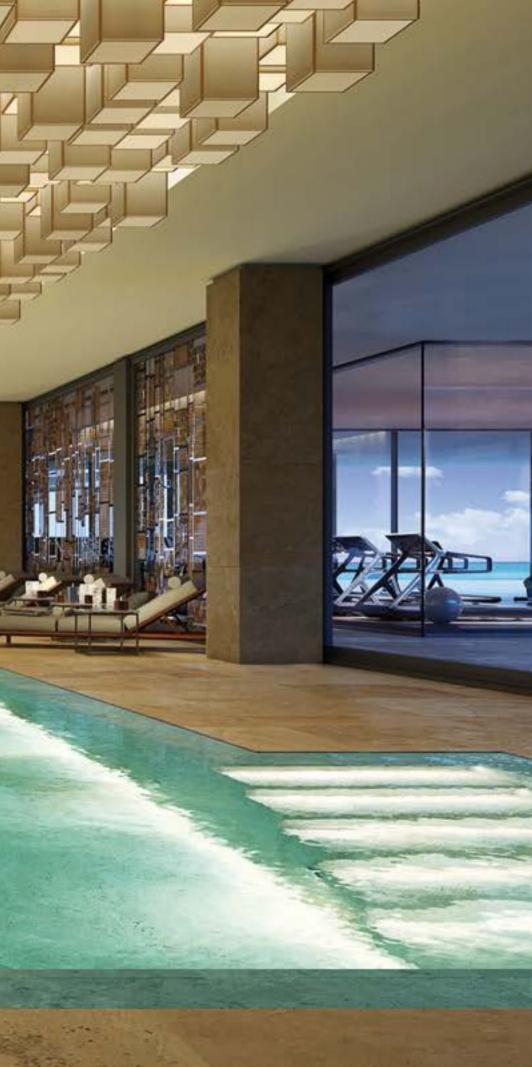

### Lap Pool

Hit the lanes at the 25-meter lap pool. Situated in the lower level of ONE PALM, the indoor pool area can be opened up to let in the glorious natural backdrop of the grounds.

**Vitality Pool** The ultimate in relaxation and rejuvenation.

### Outdoor Pool

Enjoy extraordinary refreshment relaxing by ONE PALM's grand 800 square meter pool.

### Yacht Club and Private Jetty

The glistening tranquility of the Gulf is mere steps outside the door at ONE PALM's ultra-exclusive members-only Yacht Club. With access by land via road or from the sea at its own private jetty, the Yacht Club is a hub of activity with superb offerings, amenities and facilities. Relax and enjoy a gourmet meal at its fine restaurant, or have a party catered on your vessel dockside. The cocktail bar is the perfect place to watch a sunset while a jazz combo provides an easy soundtrack and an air of elegance. Life on the water is quintessentially Dubai, and the Yacht Club at ONE PALM is the place to experience it.