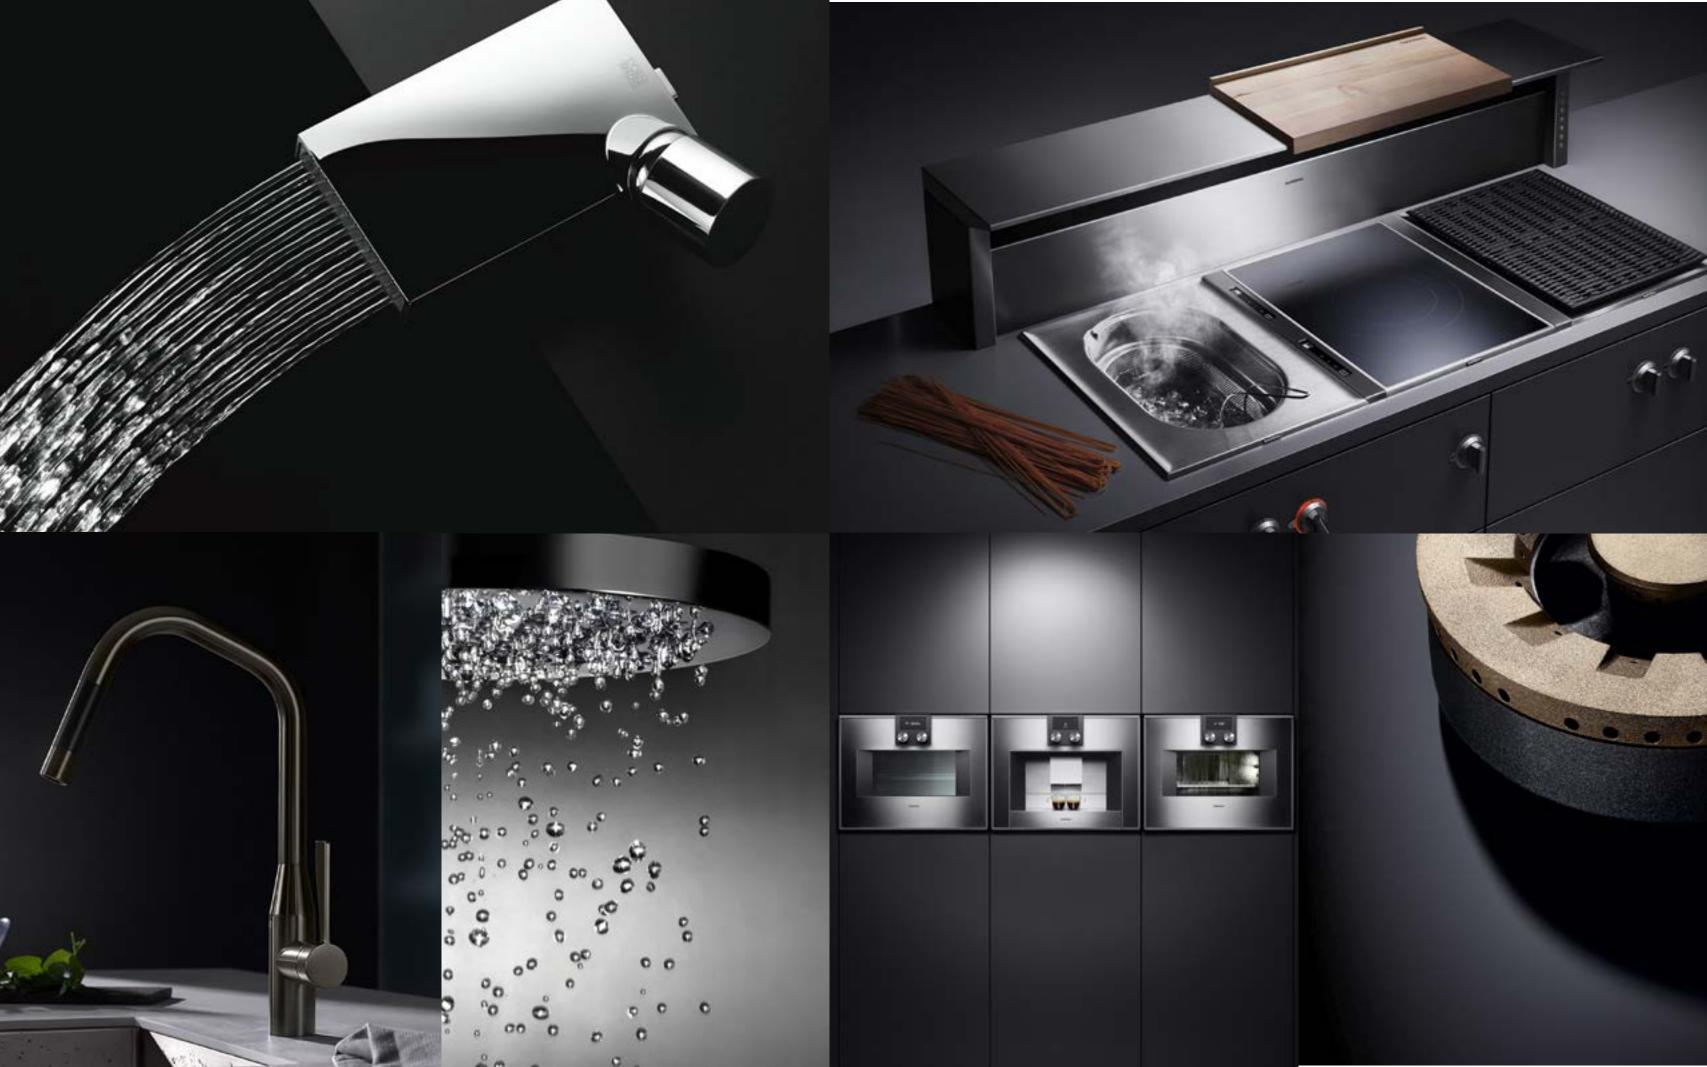

A TRULY SMART HOME Every home at ONE PALM will be outfitted with state-of-the art appliances from industry leaders including Gaggenau and TOTO. Challenging the established while breaking the mold to pave the way for new, innovative ideas, these appliances offer premier performance with a sleek aesthetic. From the steam oven to the warming drawer and everything in between, your in-home appliances will be the absolute best.

Two distinct, brilliant styles are on offer at ONE PALM for its base home options, envisioned by leading designers Super Potato and Elicyon.

Natural Design by Super Potato

Based in Japan, the internationally acclaimed design firm Super Potato is renowned for fashioning spaces that blend an Asian sensibility while celebrating the unique character of each project's location. For their design, they use natural stone and woods with glass and steel to craft a minimalist environment that is surprisingly warm and inviting. Rounded, highly tactile forms that hearken back to George Nakashima, Isamu Noguchi and other mid-century modern classics can be found in the furniture and fittings, with top-of-the-line appliances and fixtures from Gaggeneau and Toto.