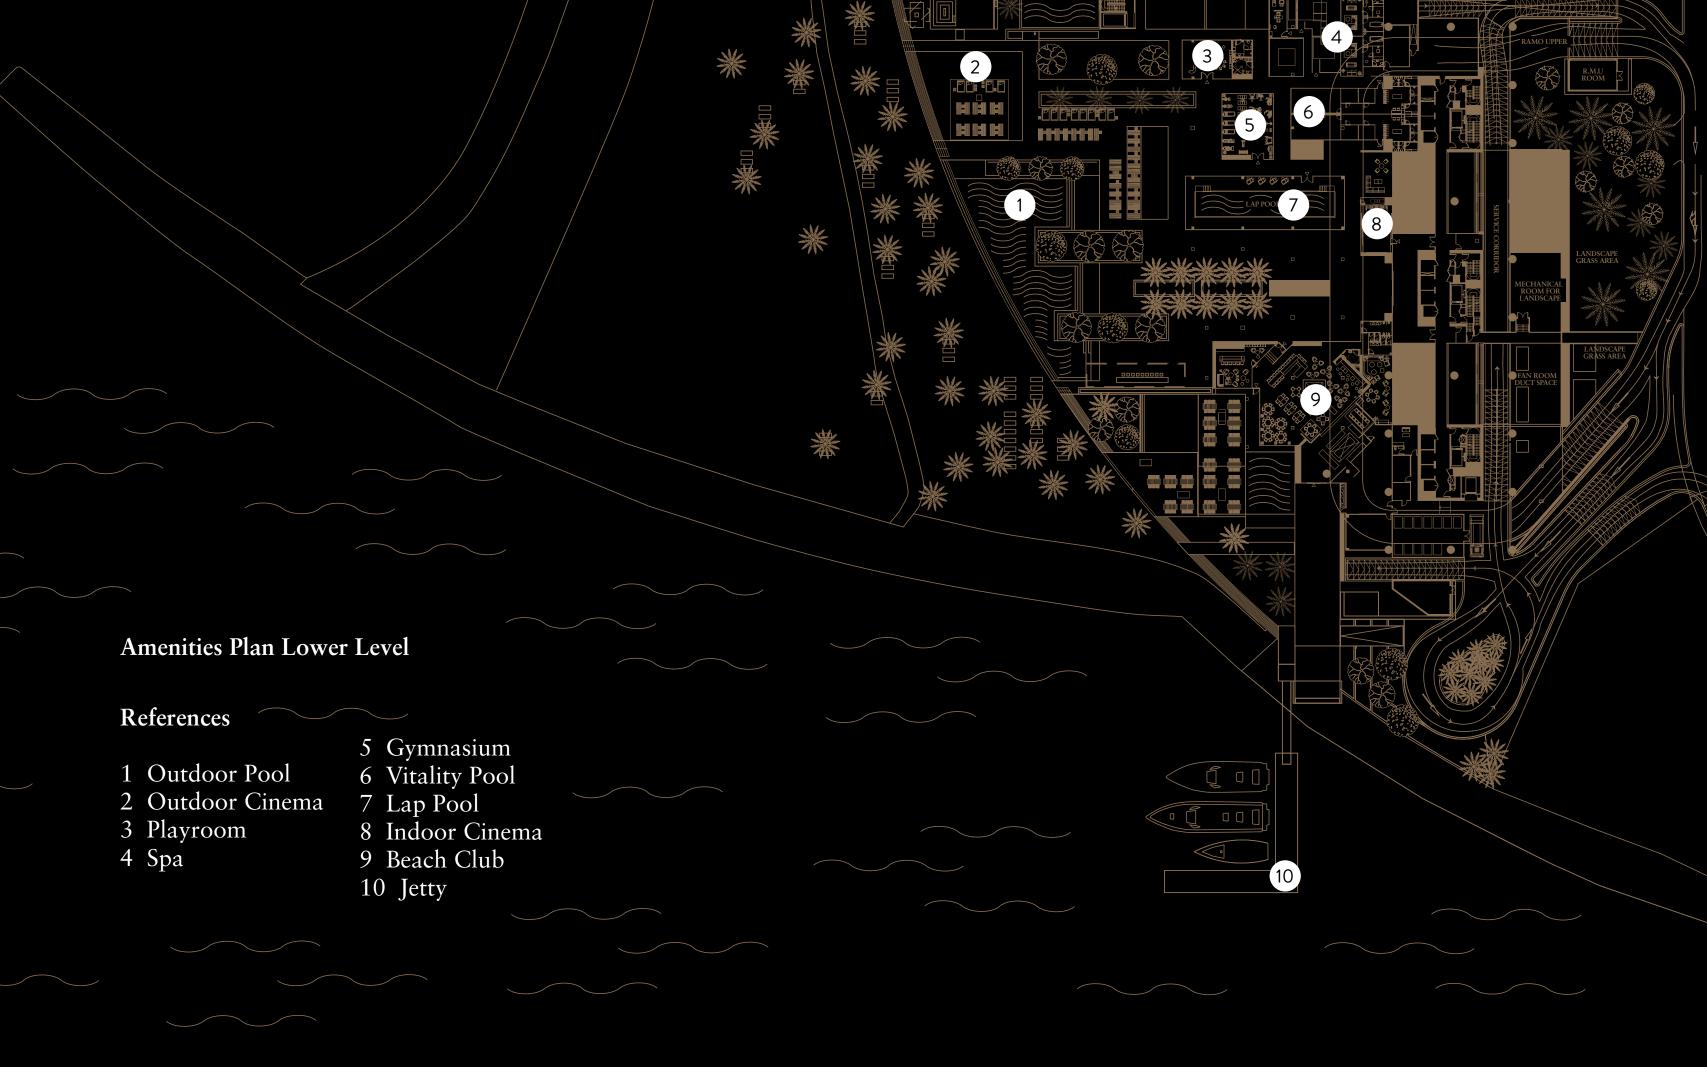

### Amenities and Facilities

### Spa

Massage, grooming and facial treatment services are at your beckoned call from the ONE PALM Spa.

### Lap Pool

Hit the lanes at the 25-meter lap pool. Situated in the lower level of ONE PALM, the indoor pool area can be opened up to let in the glorious natural backdrop of the grounds.

**Vitality Pool** The ultimate in relaxation and rejuvenation.

### Indoor Cinema

A sumptuously-appointed, state-of-the-art indoor cinema lets residents enjoy all sorts of films and programs in absolute comfort.

### Outdoor Pool

Enjoy extraordinary refreshment relaxing by ONE PALM's grand 800 square meter pool.

### Outdoor Cinema and Barbecue Area

A versatile outdoor area offers residents a truly special gathering space. Enjoy a weekend barbecue or a night under the stars - all while your favourite movie plays on the outdoor cinema.

Outdoor Cinema and Barbecue Area

**Fitness Centre** State-of-the-art fitness equipment for residents to enjoy.

**Business Centre, Library and Meeting Rooms** Everything you need for work, research and enjoyment.

### Playroom

The ideal place to bring your little ones to play and socialize.

### Yacht Club and Private Jetty

The glistening tranquility of the Gulf is mere steps outside the door at ONE PALM's ultra-exclusive members-only Yacht Club. With access by land via road or from the sea at its own private jetty, the Yacht Club is a hub of activity with superb offerings, amenities and facilities. Relax and enjoy a gourmet meal at its fine restaurant, or have a party catered on your vessel dockside. The cocktail bar is the perfect place to watch a sunset while a jazz combo provides an easy soundtrack and an air of elegance. Life on the water is quintessentially Dubai, and the Yacht Club at ONE PALM is the place to experience it.