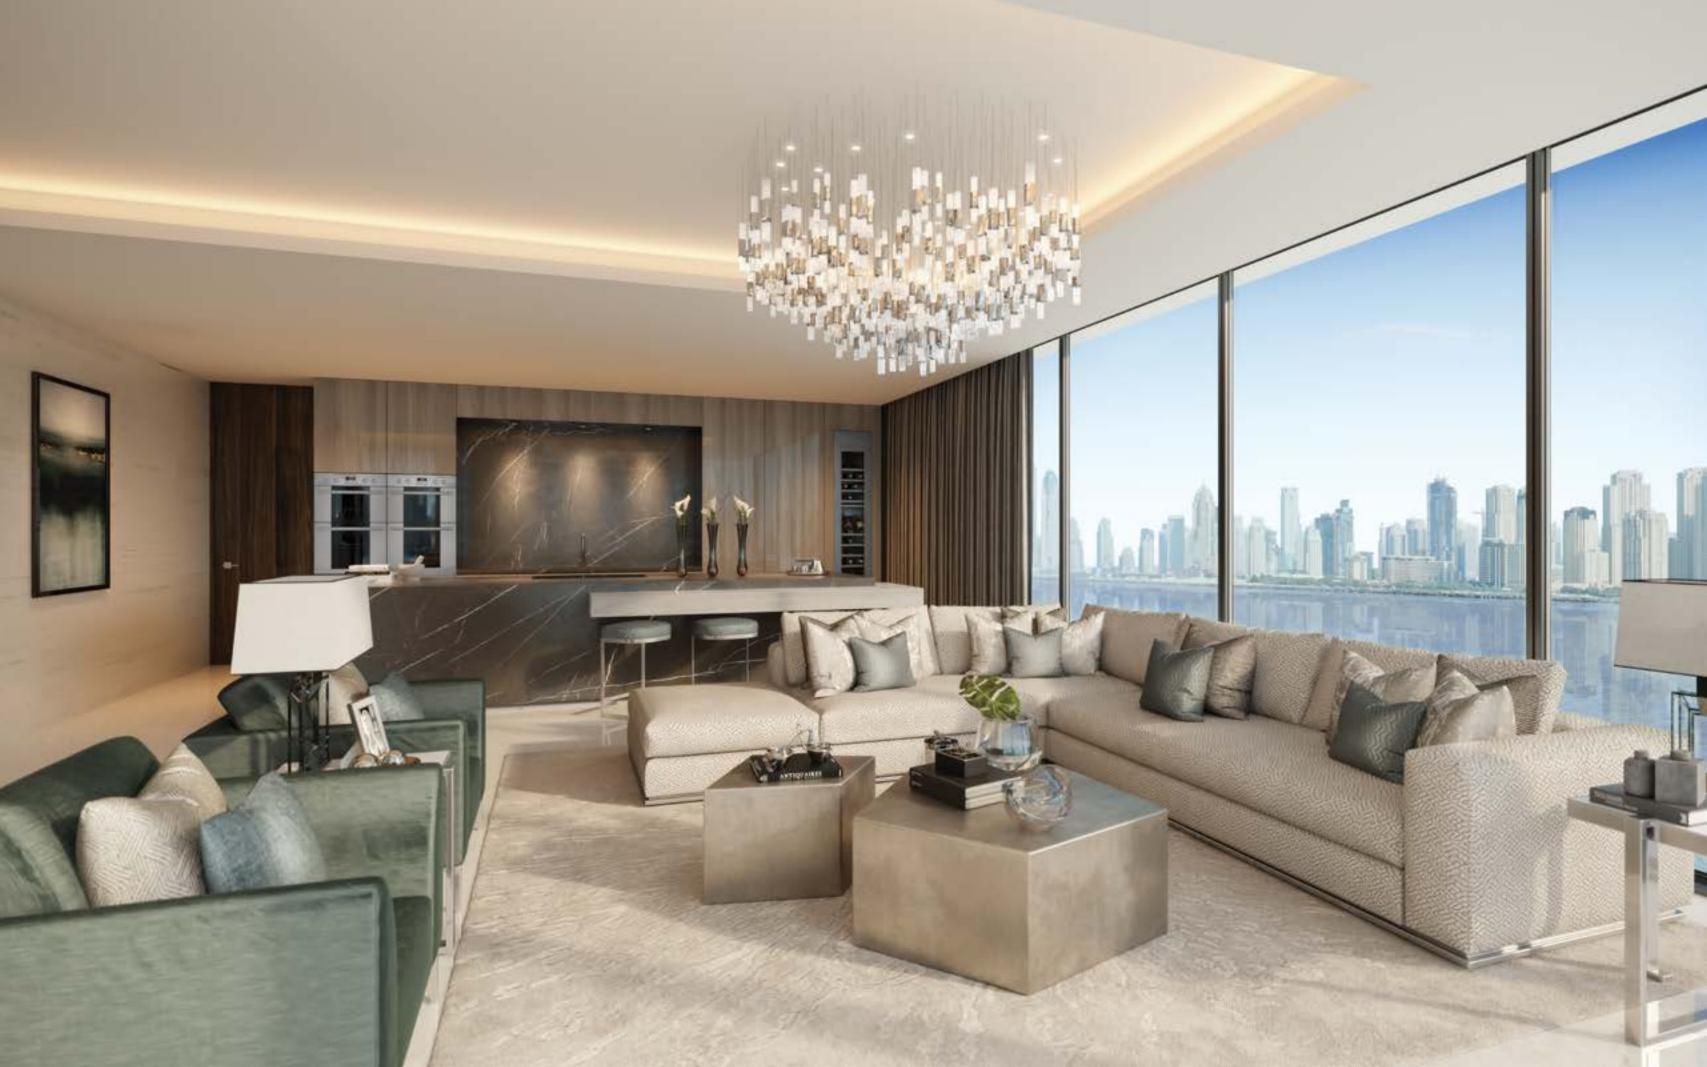

#### UNLIKE ANYTHING BEFORE IT

Welcome to your home, where minimalist beauty meets an exquisite, staggered layout. The strikingly consonant design of ONE PALM gives you both privacy and interaction. With three separate cores making up the structure, each elevator leads to no more than two residences.

Rist

VIEWS TO INSPIRE

The timeless elegance of your home at ONE PALM deserves a backdrop that sets it off like a precious jewel in an elegant setting. Floor-to-ceiling glass enables you to look out over sweeping, 360-degree vistas of the Gulf and the exciting Dubai skyline in an inspiring, ever-changing display of sea, sky and light.

## TRULY BREATHTAKING HOMES

Starting with absolute comfort and privacy, your home at ONE PALM is built around you – minimalist in approach yet ready to be custom-tailored into a highly personalized statement of sanctuary, relaxation and inspiration.

The remarkable sense of expansiveness inside each home at ONE PALM lends an air of palatial splendour. Yet the sweeping, open floor plans have been ingeniously designed to seamlessly accommodate areas of complete privacy. Bedrooms, bathrooms and other personal areas are cleverly separated from public spaces, providing a perfect balance of openness and seclusion.