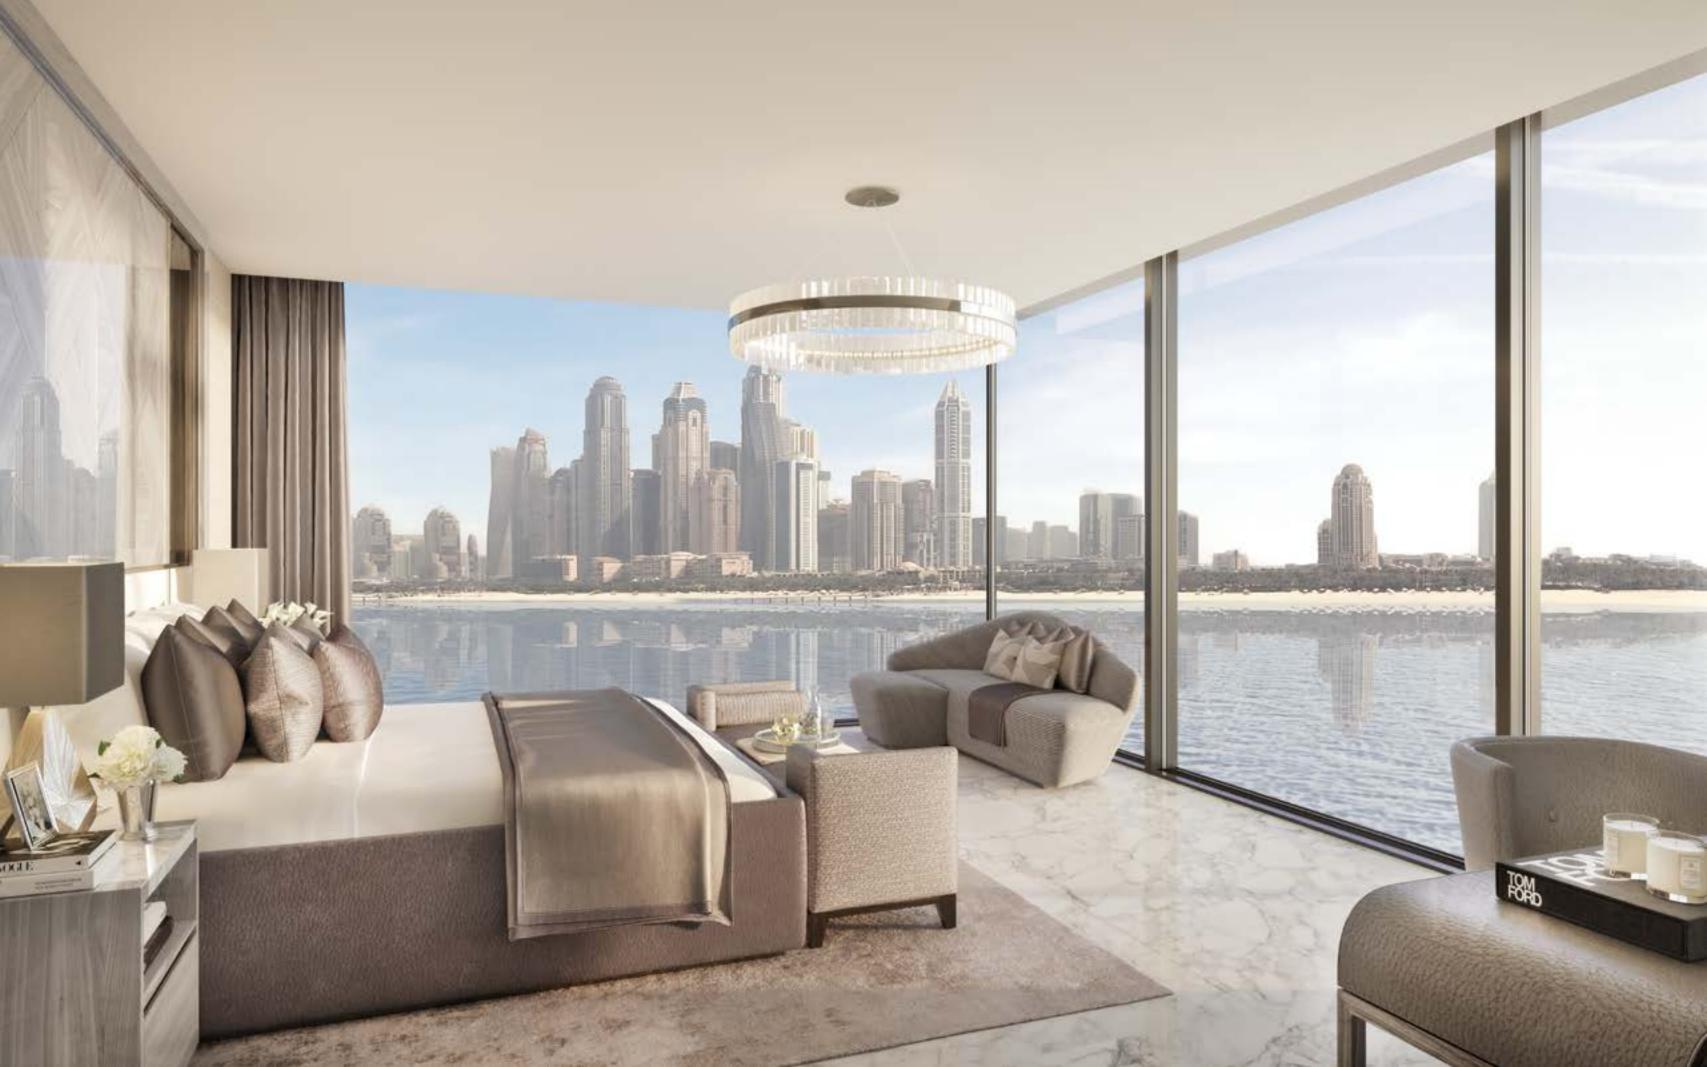

Rist

VIEWS TO INSPIRE

The timeless elegance of your home at ONE PALM deserves a backdrop that sets it off like a precious jewel in an elegant setting. Floor-to-ceiling glass enables you to look out over sweeping, 360-degree vistas of the Gulf and the exciting Dubai skyline in an inspiring, ever-changing display of sea, sky and light.

Floor to ceiling windows flood the living area with light by day, as well as truly awe-inspiring views by night. The feeling is expansive and impressive, yet completely comfortable and inviting.

A thoroughly intimate space, replete with furnishings and a colour palette that induce a perfect sense of calm and serenity.

The remarkable sense of expansiveness inside each home at ONE PALM lends an air of palatial splendour. Yet the sweeping, open floor plans have been ingeniously designed to seamlessly accommodate areas of complete privacy. Bedrooms, bathrooms and other personal areas are cleverly separated from public spaces, providing a perfect balance of openness and seclusion.