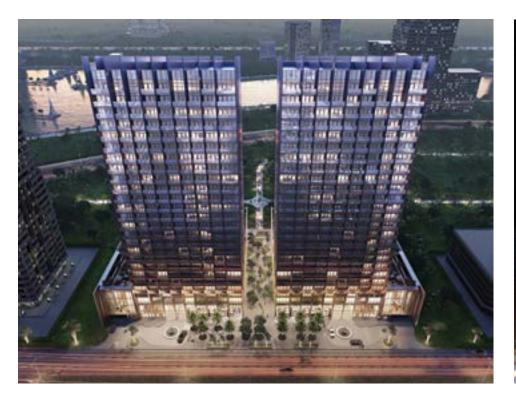

#### The Sterling

A Paradise For The Exceptional. The Sterling by Omniyat is a stunning residential project in the heart of Dubai, nestled between the Burj Khalifa District and the amazing Dubai Water Canal.

With a façade featuring a chrome finish, the Sterling's platinum twin towers stand out as the gems of Dubai, mirroring the life of the city and glistening with its lights and stars in the darkness of night.