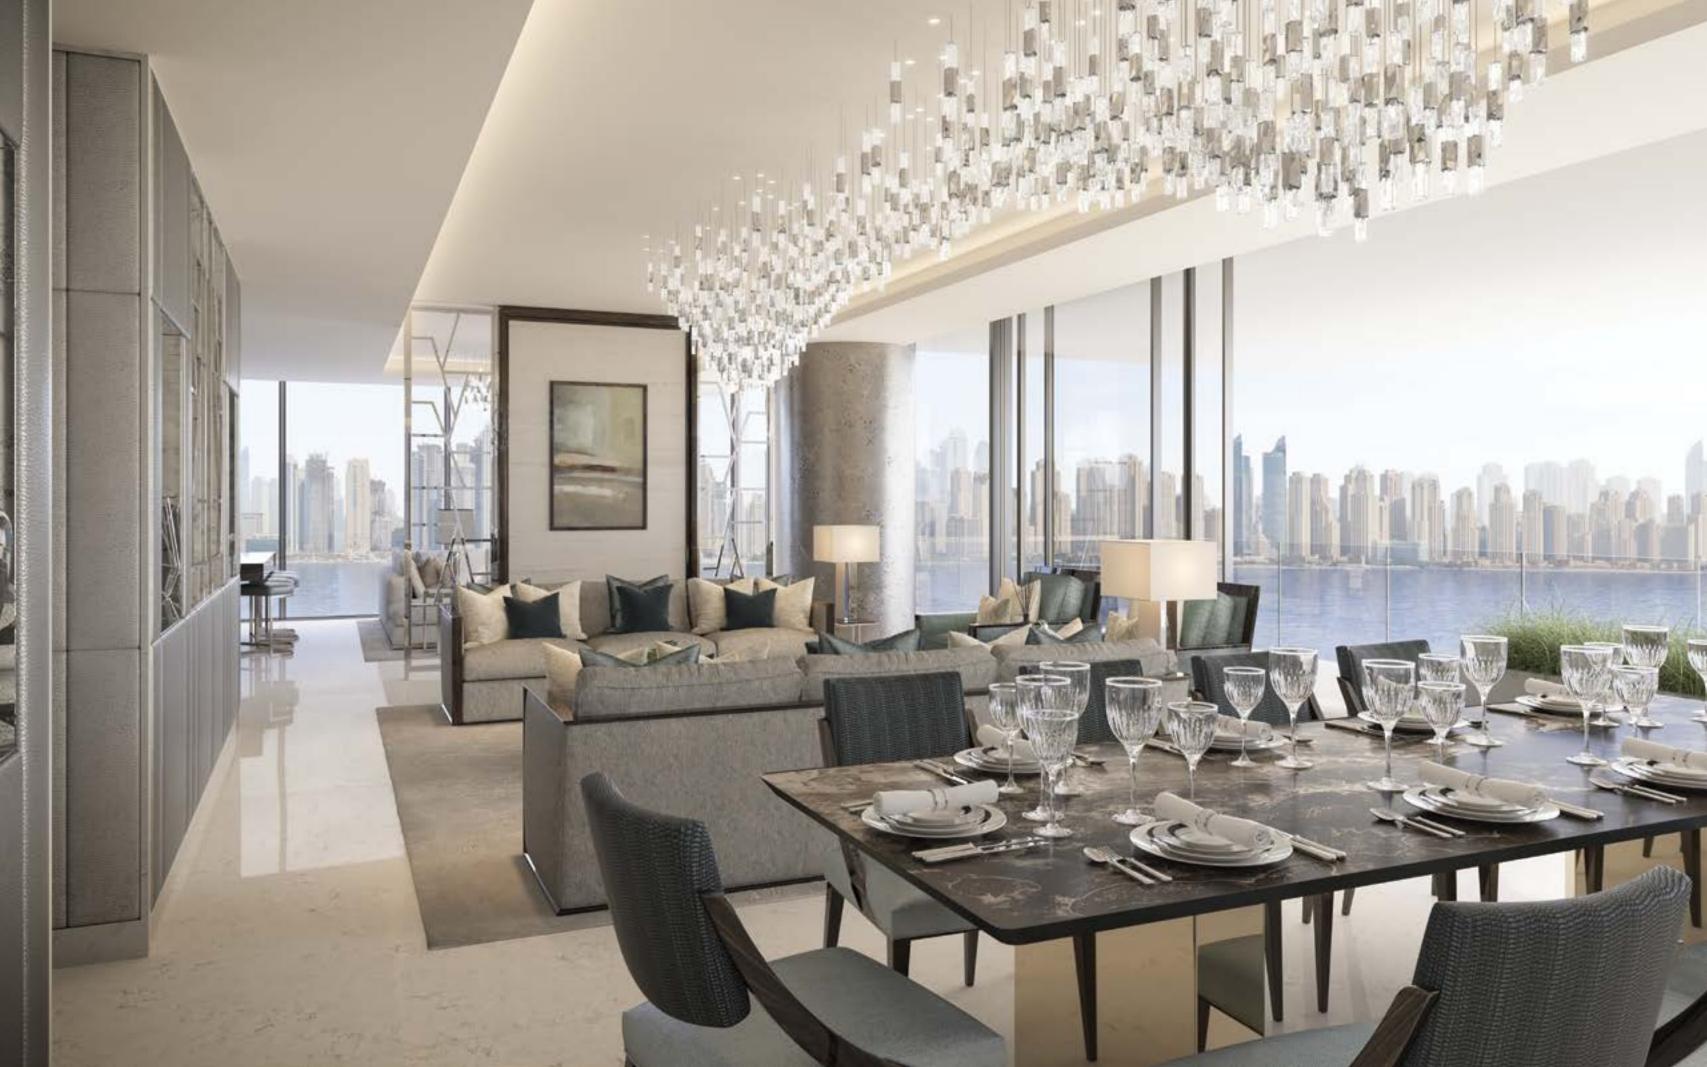

Rist

VIEWS TO INSPIRE

The timeless elegance of your home at ONE PALM deserves a backdrop that sets it off like a precious jewel in an elegant setting. Floor-to-ceiling glass enables you to look out over sweeping, 360-degree vistas of the Gulf and the exciting Dubai skyline in an inspiring, ever-changing display of sea, sky and light.

Floor to ceiling windows flood the living area with light by day, as well as truly awe-inspiring views by night. The feeling is expansive and impressive, yet completely comfortable and inviting.

A thoroughly intimate space, replete with furnishings and a colour palette that induce a perfect sense of calm and serenity.