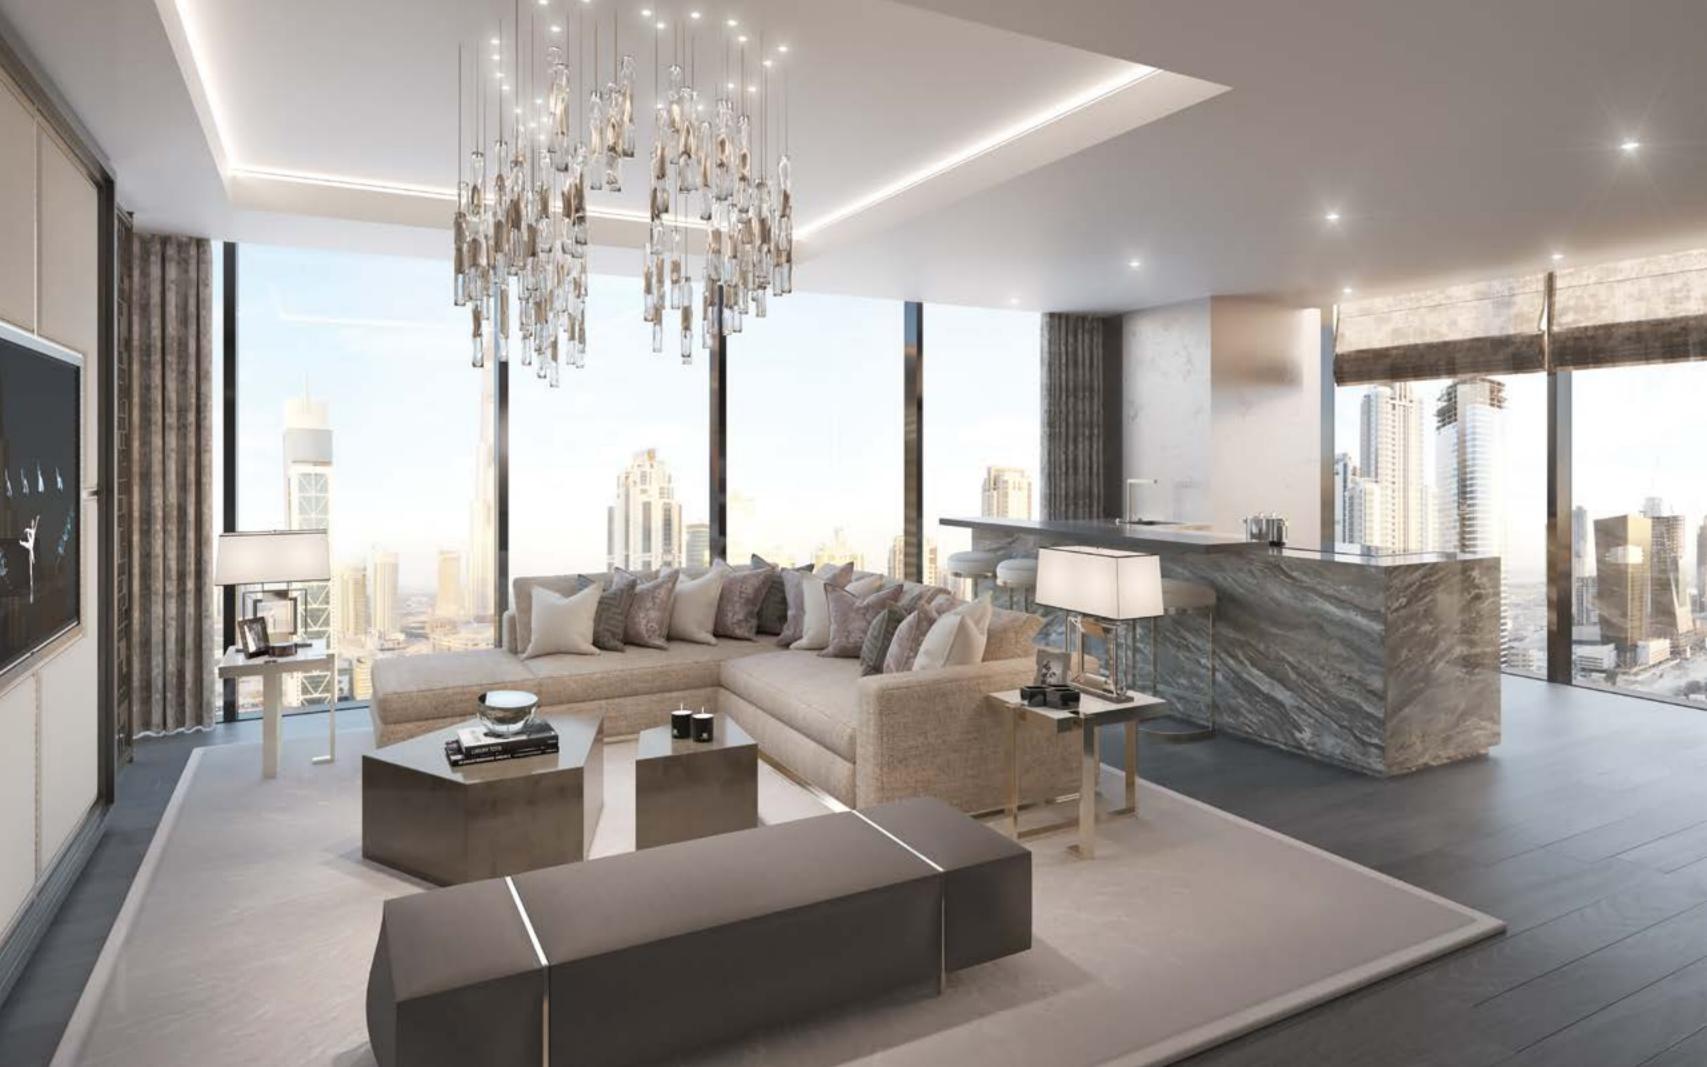

Rist

VIEWS TO INSPIRE

The timeless elegance of your home at ONE PALM deserves a backdrop that sets it off like a precious jewel in an elegant setting. Floor-to-ceiling glass enables you to look out over sweeping, 360-degree vistas of the Gulf and the exciting Dubai skyline in an inspiring, ever-changing display of sea, sky and light.

Floor to ceiling windows flood the living area with light by day, as well as truly awe-inspiring views by night. The feeling is expansive and impressive, yet completely comfortable and inviting.

A thoroughly intimate space, replete with furnishings and a colour palette that induce a perfect sense of calm and serenity.