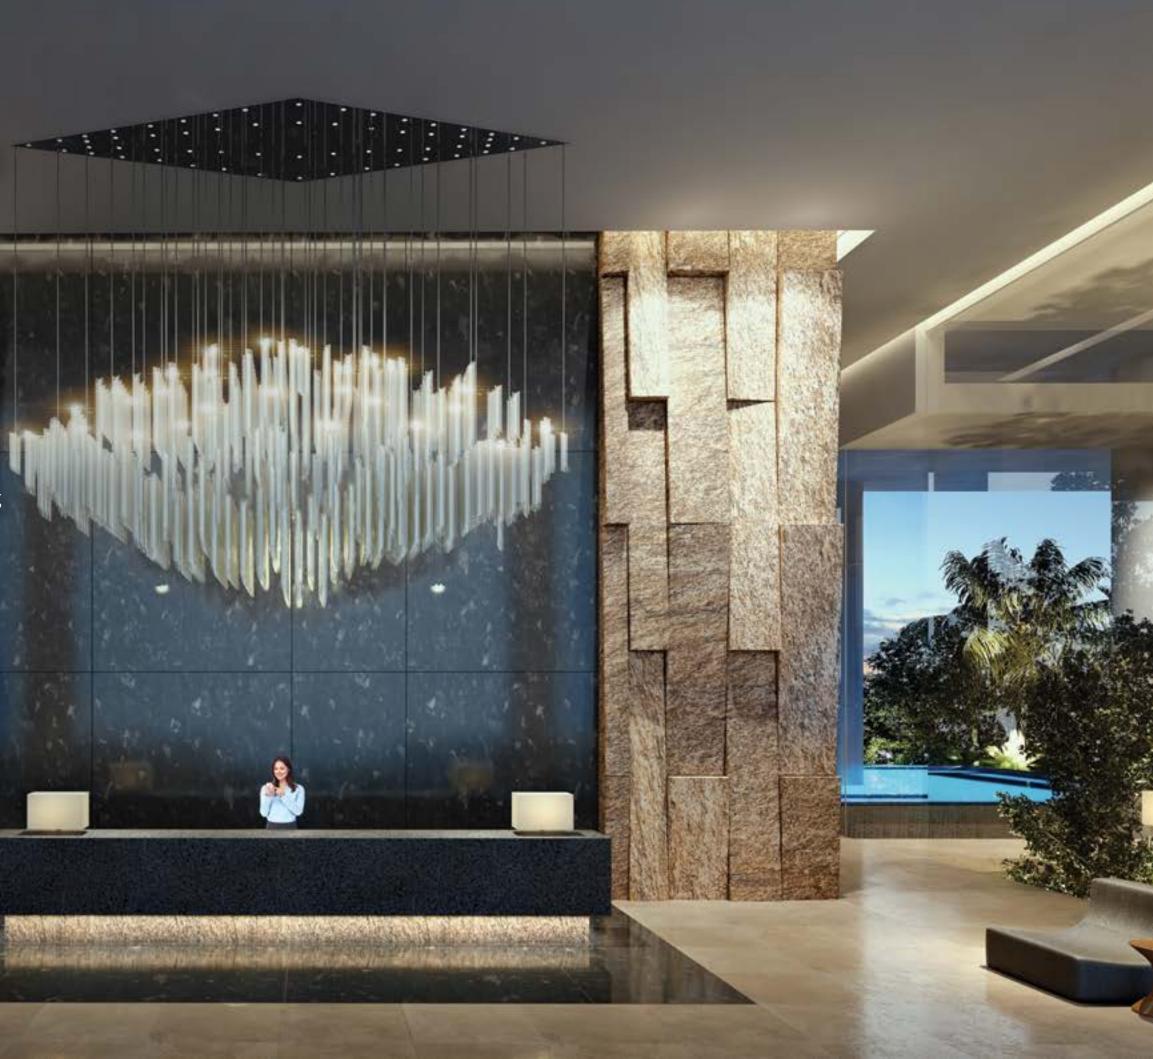

Takashi Sugimoto President SUPER POTATO CO., LTD.

Common Areas by Super Potato

The striking architectural edifice of ONE PALM belies the surprising tranquility enveloping the inviting, expansive interior spaces of its common areas. Their calming, minimalist yet elegant feel has been meticulously planned by famed interior firm Super Potato. From its lobby and corridors to the fitness centre, spa and business centre, residents are treated to a palette of natural, organic materials that are a feast for the senses – floors in grey and silver travertine, crown marble, woods of walnut, solid white oak and smoked eucalyptus, with accents of stainless steel hairline finishes to name only a few.

Rich wood and stone in strong patterns help connect and unify all interior spaces. Warm travertine honed to perfection, creates a streamlined yet timeless space in which to swim and escape. The glass walls surrounding this 25 meter lap pool can be opened up to bring the outdoors in.