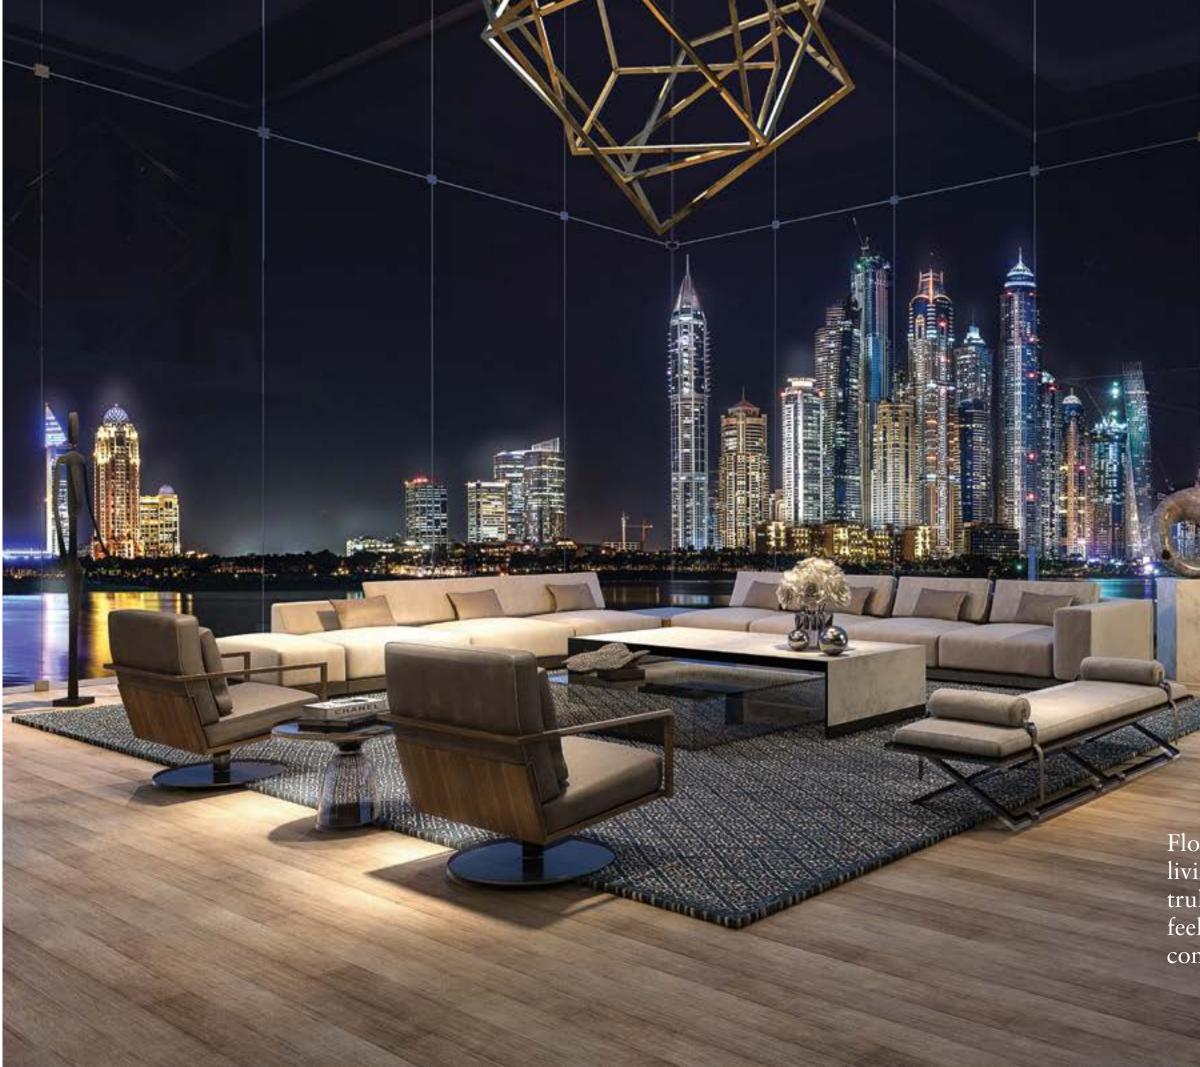

Rist

VIEWS TO INSPIRE

The timeless elegance of your home at ONE PALM deserves a backdrop that sets it off like a precious jewel in an elegant setting. Floor-to-ceiling glass enables you to look out over sweeping, 360-degree vistas of the Gulf and the exciting Dubai skyline in an inspiring, ever-changing display of sea, sky and light.

Floor to ceiling windows flood the living area with light by day, as well as truly awe-inspiring views by night. The feeling is expansive and impressive, yet completely comfortable and inviting.

A thoroughly intimate space, replete with furnishings and a colour palette that induce a perfect sense of calm and serenity.