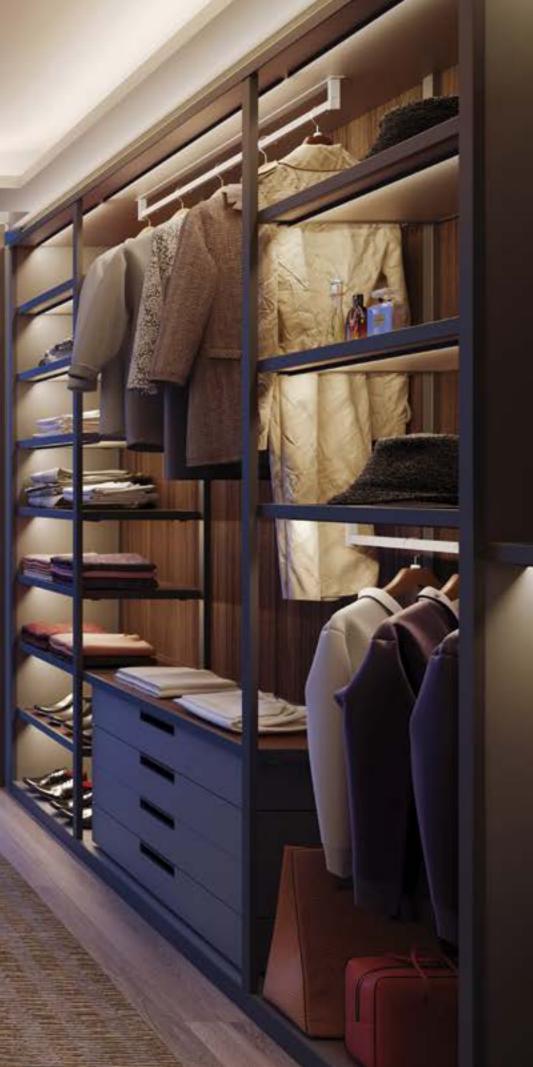

1.24

The understated elegance of the master bath melds a Zen-like, minimalist feel with the warmth of wood and stone elements.

Beyond ample storage for your wardrobe, the generous walk-in closets have views that rival many homes.