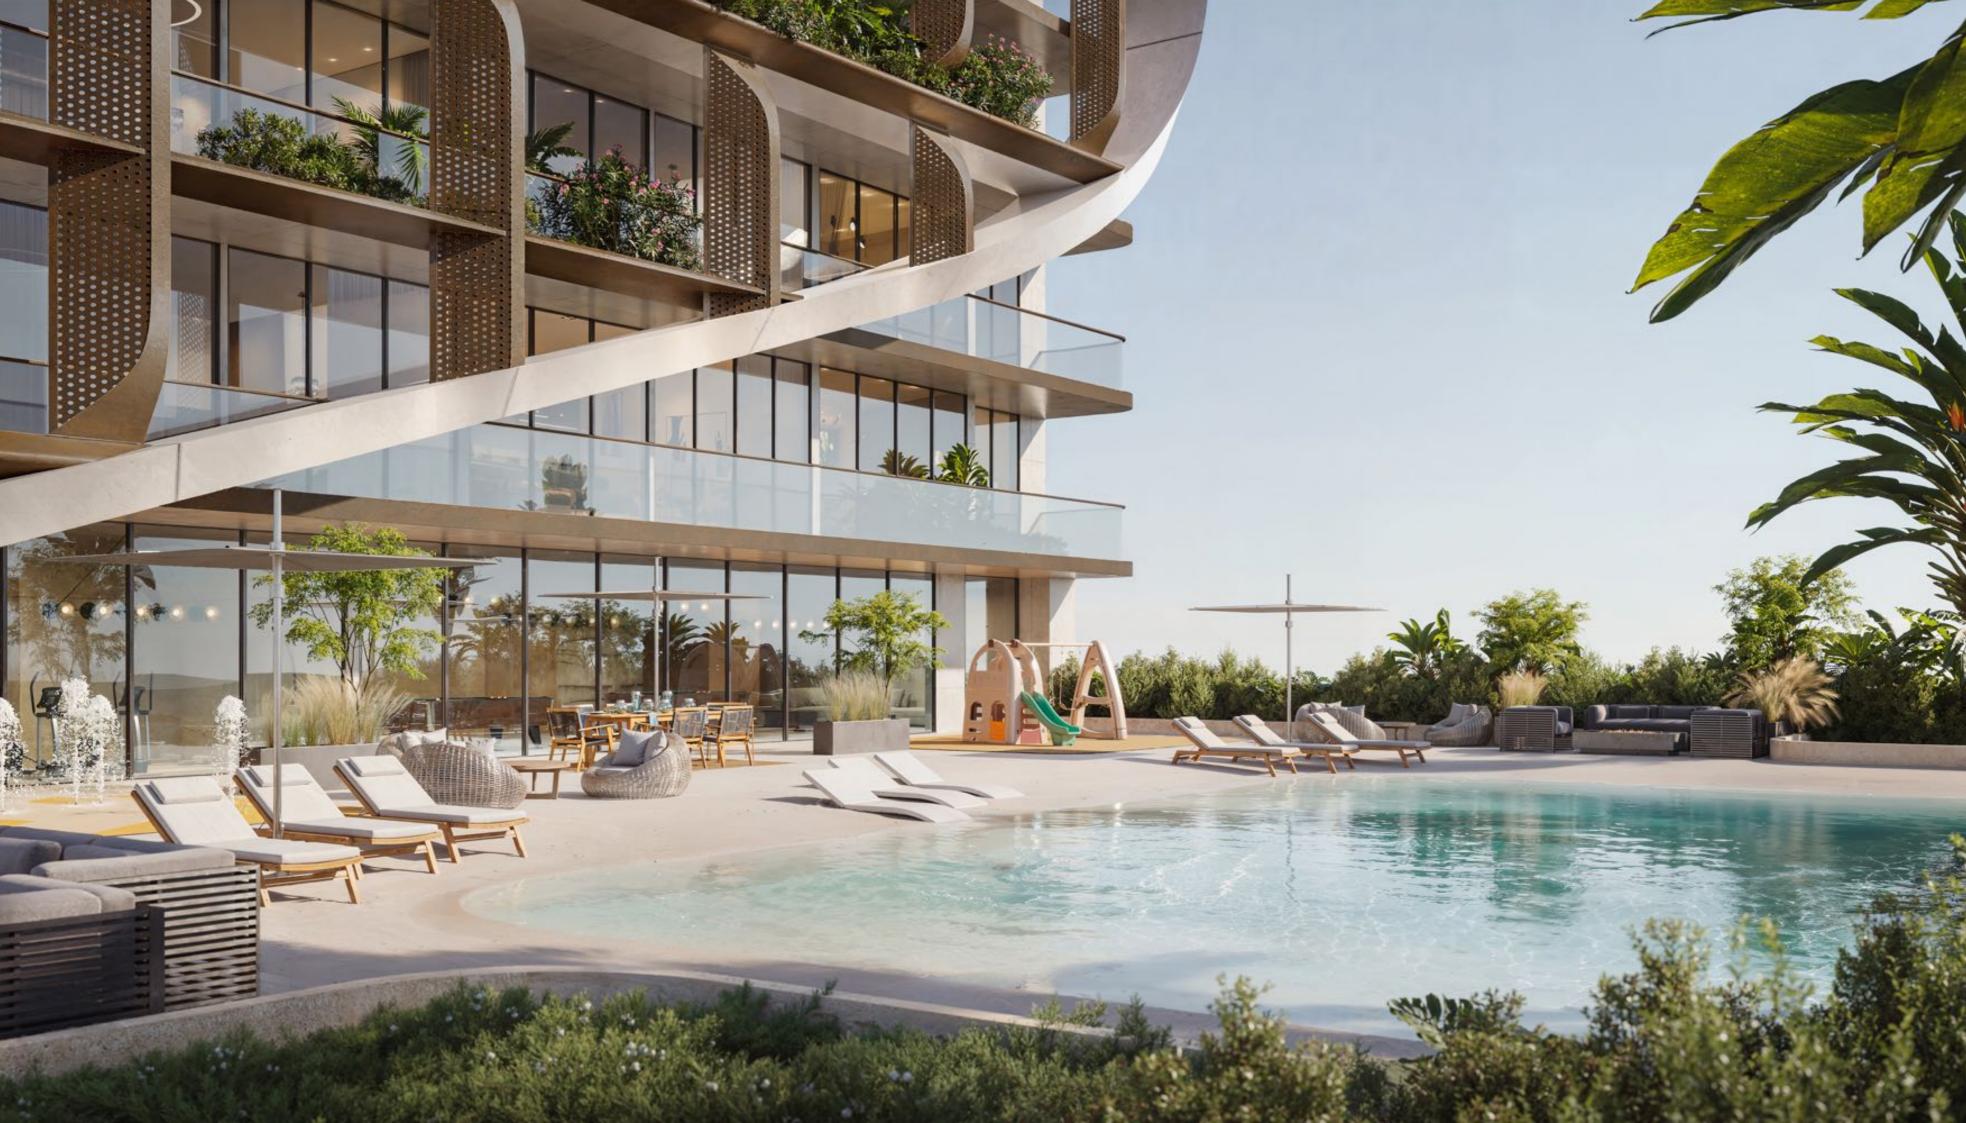

#### RECREATIONAL SPACE

OPEN AIR CINEMA

BEACH POOL

#### SKYLINE SWM

Havelock Heights offers a stunning rooftop swimming pool with breathtaking city skyline views. Its an ideal spot to relax and unwind above the bustling city below.