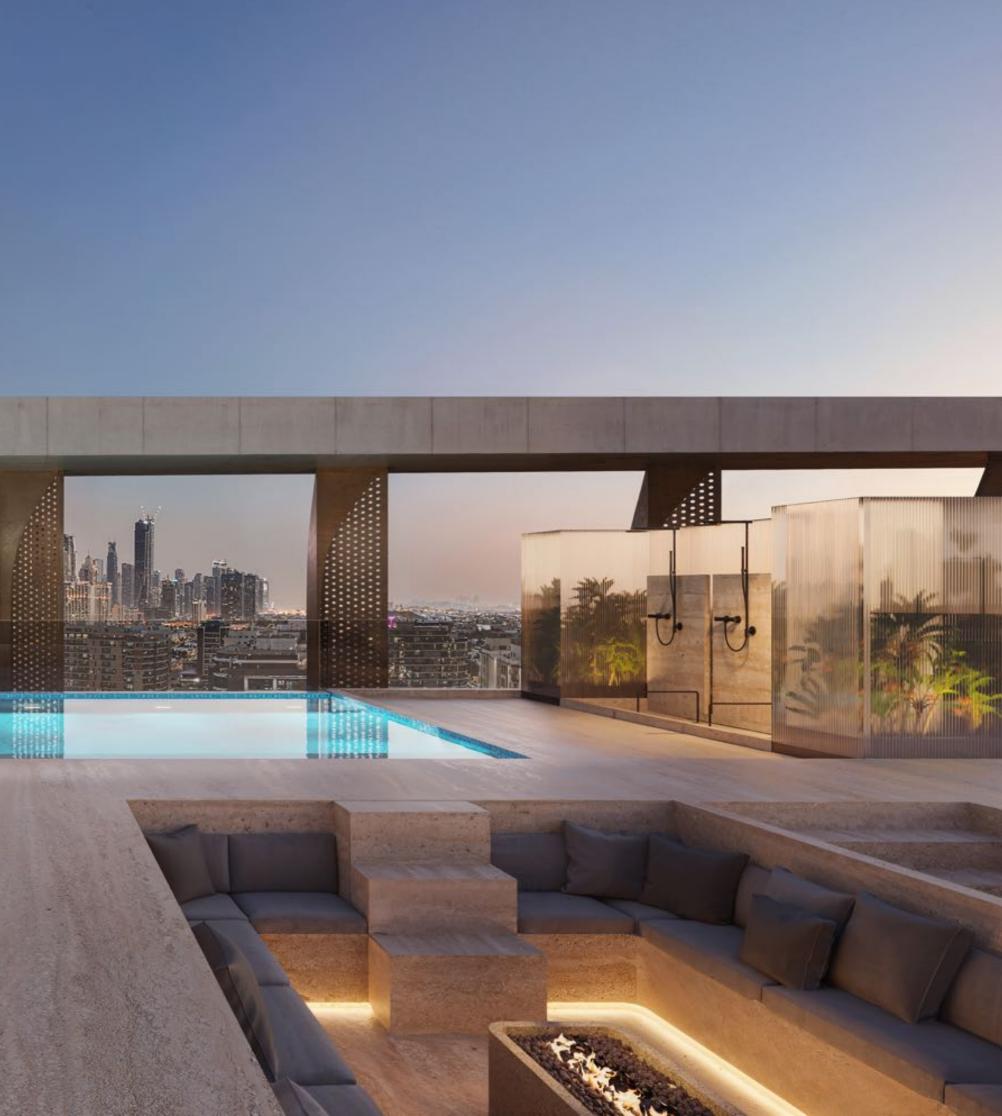

#### SKYLINE SWM

Havelock Heights offers a stunning rooftop swimming pool with breathtaking city skyline views. Its an ideal spot to relax and unwind above the bustling city below.