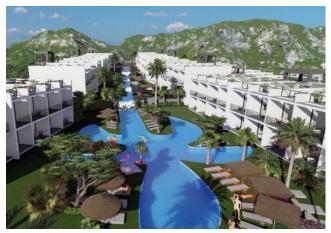

Located in the greenest and most beautiful part of Cyprus, the Bahamas Homes project offers a private beachfront lifestyle.

siteplan

Bahamas Homes offers a total of 701 units in 3 Phases. The world-class project, like all projects from Cyprus Constructions, is top-notch in terms of quality and the amenities available for the residents.

The exotic site has an unobstructed north facing view towards the blue of Mediterranean Sea and a south facing panaromic view of the Five Finger Mountains. With all the amenities on-site this one-of-a-kind project is simply a taste of paradise.

Phase III, the newest addition to Bahamas Homes, consists of 304 units, tropical landscapes and palm shaped long pools .