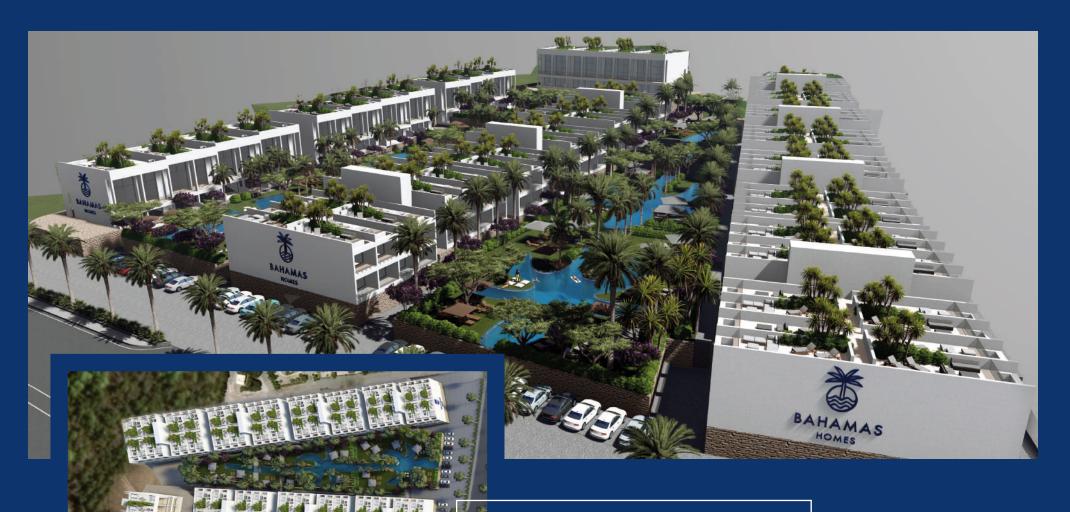

Located in the greenest and most beautiful part of Cyprus, the Bahamas Homes project offers a private beachfront lifestyle.

siteplan

Bahamas Homes offers a total of 701 units in 3 Phases. The world-class project, like all projects from Cyprus Constructions, is top-notch in terms of quality and the amenities available for the residents.

### PHASE I

Comprised of 113 units, Phase I, includes Type A, B and C apartments and the breathtaking Beach and Sea Villas located just in front of the Mediterranean blue sea.

Phase I: 2+1 Ecological apartments (Eco Homes) with landscaped roof terraces and private pools

Phase I: **Villas**  The luxurious 4-bedroom Beach and Sea Villas. High-end smart homes with private pools and beach.

PHASE II

Phase II consists of 284 Type A and B units where tropical landscaping and river-like pools run through.

Phase III, the newest addition to Bahamas Homes, consists of 304 units, tropical landscapes and palm shaped long pools .