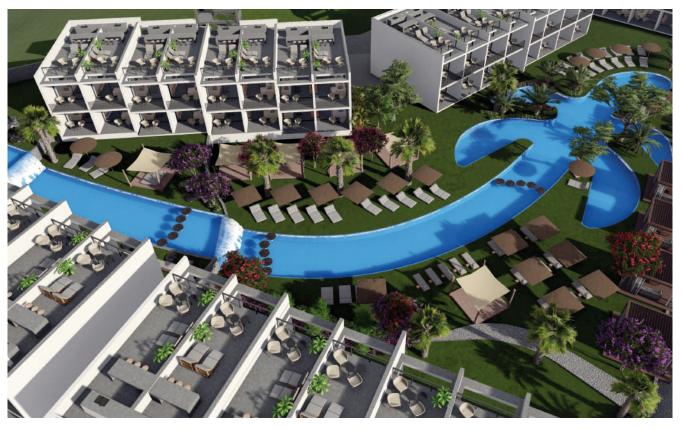

Phase III, the newest addition to Bahamas Homes, consists of 304 units, tropical landscapes and palm shaped long pools .