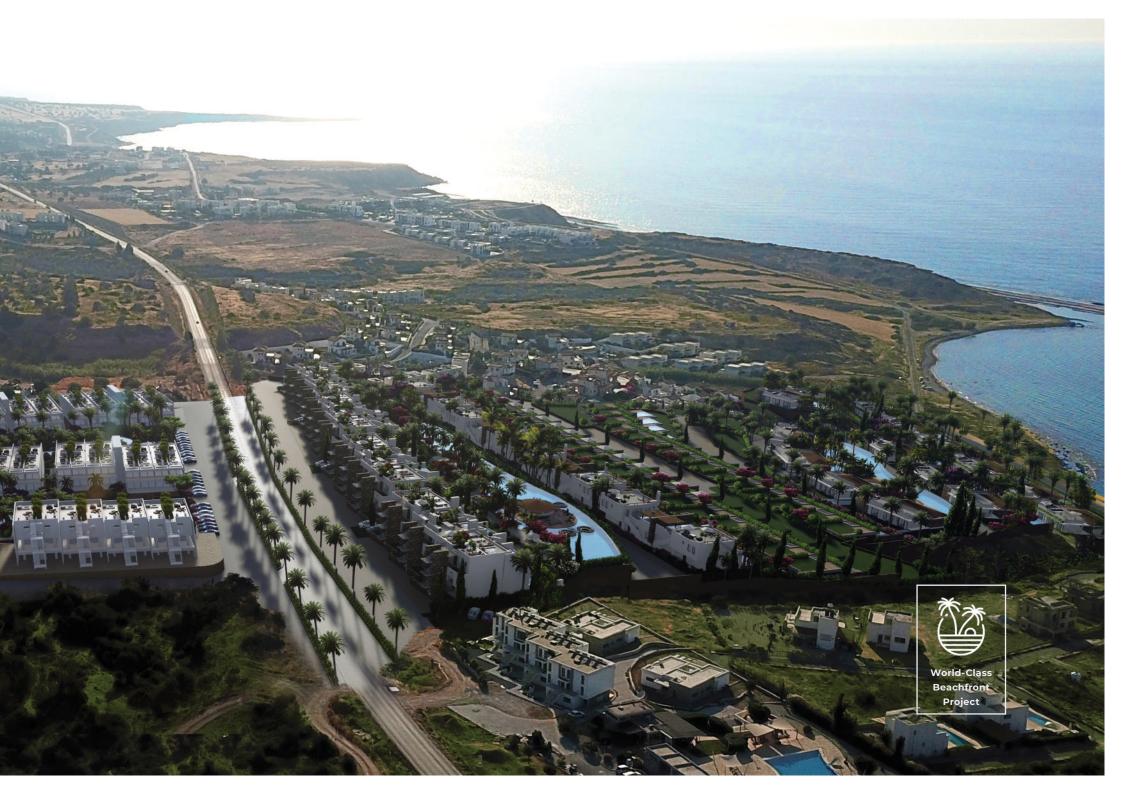

Located in the greenest and most beautiful part of Cyprus, the Bahamas Homes project offers a private beachfront lifestyle.

siteplan

Bahamas Homes offers a total of 701 units in 3 Phases. The world-class project, like all projects from Cyprus Constructions, is top-notch in terms of quality and the amenities available for the residents.

The exotic site has an unobstructed north facing view towards the blue of Mediterranean Sea and a south facing panaromic view of the Five Finger Mountains. With all the amenities on-site this one-of-a-kind project is simply a taste of paradise.