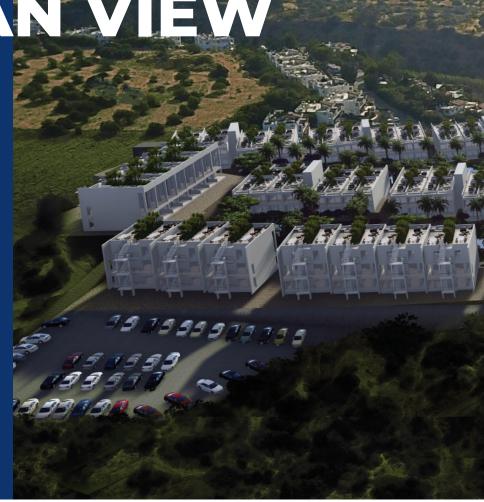

Located in the greenest and most beautiful part of Cyprus, the Bahamas Homes project offers a private beachfront lifestyle.

siteplan

Bahamas Homes offers a total of 701 units in 3 Phases. The world-class project, like all projects from Cyprus Constructions, is top-notch in terms of quality and the amenities available for the residents.

### PHASE I

Comprised of 113 units, Phase I, includes Type A, B and C apartments and the breathtaking Beach and Sea Villas located just in front of the Mediterranean blue sea.

Phase I: 2+1 Ecological apartments (Eco Homes) with landscaped roof terraces and private pools

Phase I: **Villas**  The luxurious 4-bedroom Beach and Sea Villas. High-end smart homes with private pools and beach.

PHASE II

Phase II consists of 284 Type A and B units where tropical landscaping and river-like pools run through.

Phase III, the newest addition to Bahamas Homes, consists of 304 units, tropical landscapes and palm shaped long pools .