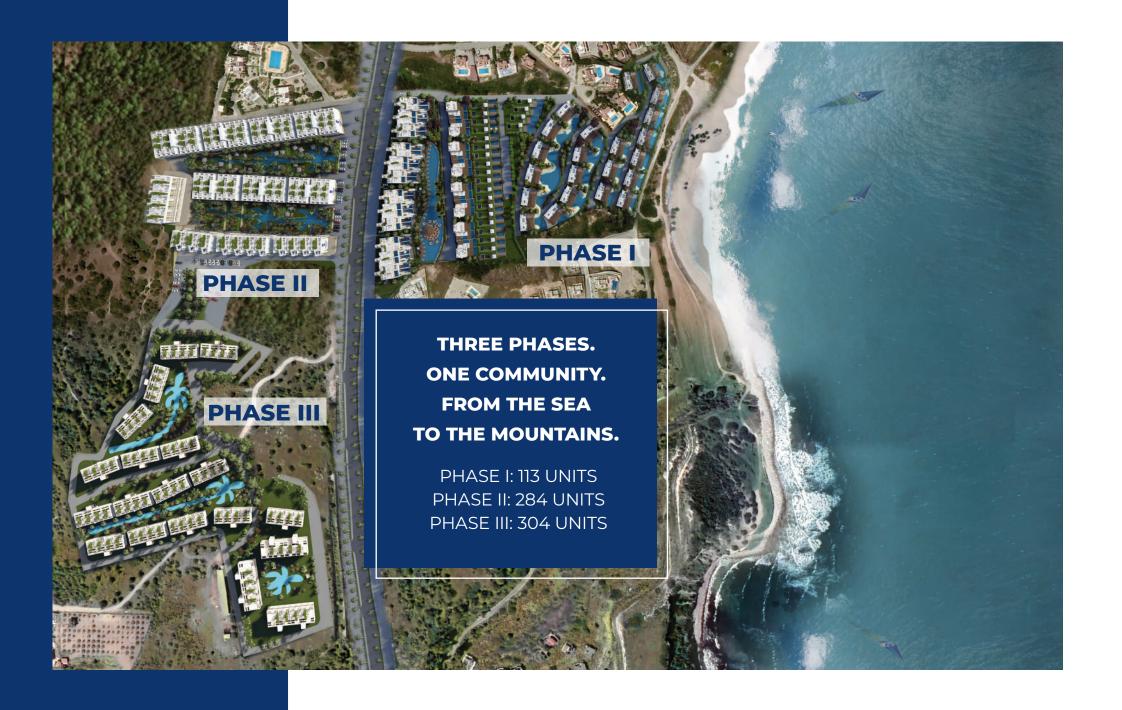

Located in the greenest and most beautiful part of Cyprus, the Bahamas Homes project offers a private beachfront lifestyle.

siteplan

Bahamas Homes offers a total of 701 units in 3 Phases. The world-class project, like all projects from Cyprus Constructions, is top-notch in terms of quality and the amenities available for the residents.

### PHASE I

Comprised of 113 units, Phase I, includes Type A, B and C apartments and the breathtaking Beach and Sea Villas located just in front of the Mediterranean blue sea.

Phase I: 2+1 Ecological apartments (Eco Homes) with landscaped roof terraces and private pools

Phase I: **Villas**  The luxurious 4-bedroom Beach and Sea Villas. High-end smart homes with private pools and beach.

PHASE II

Phase II consists of 284 Type A and B units where tropical landscaping and river-like pools run through.

Phase III, the newest addition to Bahamas Homes, consists of 304 units, tropical landscapes and palm shaped long pools .