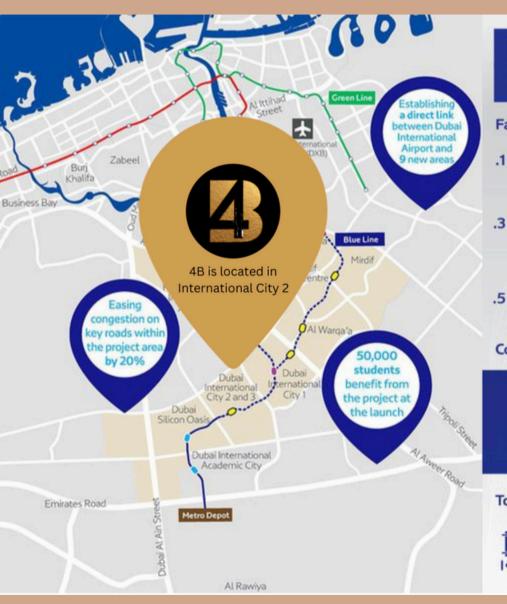

#### **Expected Rental Prices 2024-2025:**

• Studio: 43,000 - 49,000 AED

• 1 Bedroom: 63,000 - 69,000 AED

• 2 Bedroom: 83,000 - 89,000 AED

**Dubai Metro Blue Line Project**: With the recent approval of Dubai's largest public transportation project, including a huge underground station in International City, 4B is poised for significant price increases upon project completion in 2029. Seize the advantage now!

#### Mohammed bin Rashid endorses **Dubai Metro Blue Line**

#### Facts and figures

The first train crossing over the Creek

The biggest underground station,

covering 44,000 square metres in the International City area

The first Interchange Station

between the Red and Blue Lines at Centrepoint Station, and the First Interchange Station between the Green and Blue Lines at the Creek Station

An iconic station

featuring a unique architectural design

The first transport project

compatible with Green Buildings specifications (Platinum category)

The project to serve a population of one million individuals by 2040