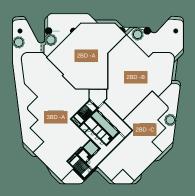

# UNITS MIX

Floorplate levels 2&3

Floorplate levels 4, 5, 6, 7, 8

Floorplate levels 14, 15, 16, 17

Floorplate levels 18&19

Floorplate levels 9, 10, 11, 12, 13

3 Bedroom I Type A

| Internal area: | 346.3 m <sup>2</sup>  | 3,728 ft <sup>2</sup> |
|----------------|-----------------------|-----------------------|
| Balcony:       | 134.18 m <sup>2</sup> | 1,444 ft <sup>2</sup> |
| Total area:    | 480.48 m <sup>2</sup> | 5,172 ft <sup>2</sup> |

#### 2 Bedroom I Type A

| Internal area: | 228.67 m <sup>2</sup> | 2,461 ft <sup>2</sup> |
|----------------|-----------------------|-----------------------|
| Balcony:       | 114.41 m <sup>2</sup> | 1,232 ft <sup>2</sup> |
| Total area:    | 343.08 m <sup>2</sup> | 3,693 ft <sup>2</sup> |

2 Bedroom I Type B

| Internal area: | 247.02 m <sup>2</sup> | 2,659 ft <sup>2</sup> |
|----------------|-----------------------|-----------------------|
| Balcony:       | 101.97 m <sup>2</sup> | 1,097 ft <sup>2</sup> |
| Total area:    | 348.99 m <sup>2</sup> | 3,756 ft <sup>2</sup> |

2 Bedroom I Type C

| Internal area: | 203.41 m <sup>2</sup> | 2,189 ft <sup>2</sup> |
|----------------|-----------------------|-----------------------|
| Balcony:       | 73.54 m <sup>2</sup>  | $792  ft^2$           |
| Total area:    | 276.95 m <sup>2</sup> | 2,981 ft <sup>2</sup> |