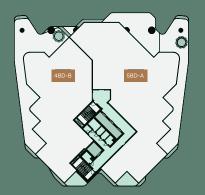

# UNITS MIX

Floorplate levels 2&3

Floorplate levels 4, 5, 6, 7, 8

Floorplate levels 14, 15, 16, 17

Floorplate levels 18&19

Floorplate levels 9, 10, 11, 12, 13

3 Bedroom I Type A

| Internal area: | 346.3 m <sup>2</sup>  | 3,728 ft <sup>2</sup> |
|----------------|-----------------------|-----------------------|
| Balcony:       | 134.18 m <sup>2</sup> | 1,444 ft <sup>2</sup> |
| Total area:    | 480.48 m <sup>2</sup> | 5,172 ft <sup>2</sup> |

4 Bedroom I Type B

| Internal area: | 431.63 m <sup>2</sup> | 4,646 ft <sup>2</sup> |
|----------------|-----------------------|-----------------------|
| Balcony:       | 171.61 m <sup>2</sup> | 1,847 ft <sup>2</sup> |
| Total area:    | 603.24 m <sup>2</sup> | 6,493 ft <sup>2</sup> |

5 Bedroom I Type A

| Internal area: | 596.04 m <sup>2</sup> | 6,416 ft <sup>2</sup> |
|----------------|-----------------------|-----------------------|
| Balcony:       | 228.88 m <sup>2</sup> | 2,463 ft <sup>2</sup> |
| Total area:    | 824.92 m <sup>2</sup> | 8,879 ft <sup>2</sup> |