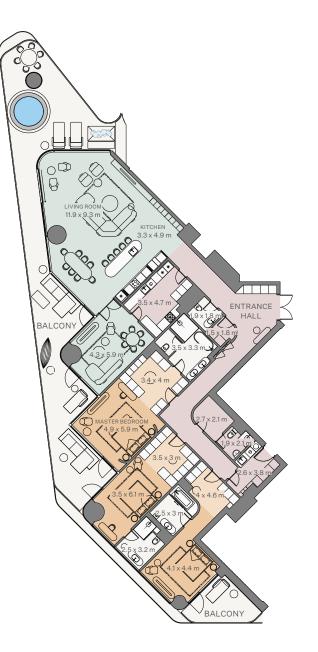

3 Bedroom I Type A

| Internal area: | 346.28 m <sup>2</sup> | 3,727 ft <sup>2</sup> |
|----------------|-----------------------|-----------------------|
| Balcony:       | 139.5 m <sup>2</sup>  | 1,502 ft <sup>2</sup> |
| Total area:    | 485.78 m <sup>2</sup> | 5,229 ft <sup>2</sup> |