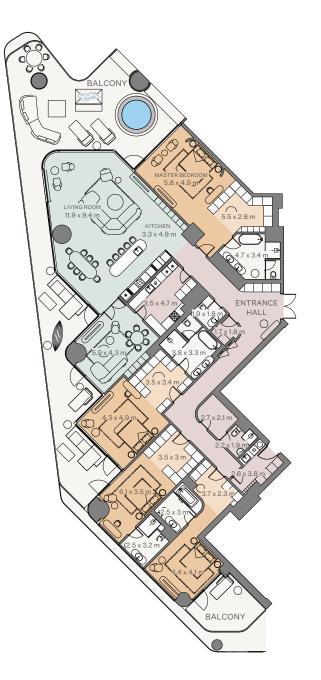

4 Bedroom I Type A

| Internal area: | 411.63 m <sup>2</sup> | 4,431 ft <sup>2</sup> |
|----------------|-----------------------|-----------------------|
| Balcony:       | 164.02 m <sup>2</sup> | 1,765 ft <sup>2</sup> |
| Total area:    | 575.65 m <sup>2</sup> | 6,196 ft <sup>2</sup> |

4 Bedroom I Type A

| Internal area: | 411.69 m <sup>2</sup> | 4,431 ft <sup>2</sup> |
|----------------|-----------------------|-----------------------|
| Balcony:       | 163.95 m <sup>2</sup> | 1,765 ft <sup>2</sup> |
| Total area:    | 575.64 m <sup>2</sup> | 6,196 ft <sup>2</sup> |

4 Bedroom I Type A

| Internal area: | 411.67 m <sup>2</sup> | 4,431 ft <sup>2</sup> |
|----------------|-----------------------|-----------------------|
| Balcony:       | 160.81 m <sup>2</sup> | 1,731 ft <sup>2</sup> |
| Total area:    | 572.48 m <sup>2</sup> | 6,162 ft <sup>2</sup> |

4 Bedroom I Type A

| Internal area: | 411.7 m <sup>2</sup>  | 4,432 ft <sup>2</sup> |
|----------------|-----------------------|-----------------------|
| Balcony:       | 159.82 m <sup>2</sup> | 1,720 ft <sup>2</sup> |
| Total area:    | 571.52 m <sup>2</sup> | 6,152 ft <sup>2</sup> |

4 Bedroom I Type A

| Internal area: | 411.69 m <sup>2</sup> | 4,431 ft <sup>2</sup> |
|----------------|-----------------------|-----------------------|
| Balcony:       | 160.83 m <sup>2</sup> | 1,732 ft <sup>2</sup> |
| Total area:    | 572.52 m <sup>2</sup> | 6,163 ft <sup>2</sup> |