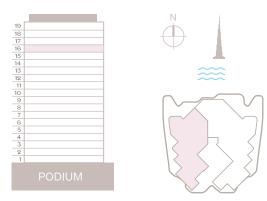

# UNITS MIX

Floorplate levels 2&3

Floorplate levels 4, 5, 6, 7, 8

Floorplate levels 14, 15, 16, 17

Floorplate levels 18&19

Floorplate levels 9, 10, 11, 12, 13

3 Bedroom I Type A

| Internal area: | 346.3 m <sup>2</sup>  | 3,728 ft <sup>2</sup> |
|----------------|-----------------------|-----------------------|
| Balcony:       | 134.18 m <sup>2</sup> | 1,444 ft <sup>2</sup> |
| Total area:    | 480.48 m <sup>2</sup> | 5,172 ft <sup>2</sup> |