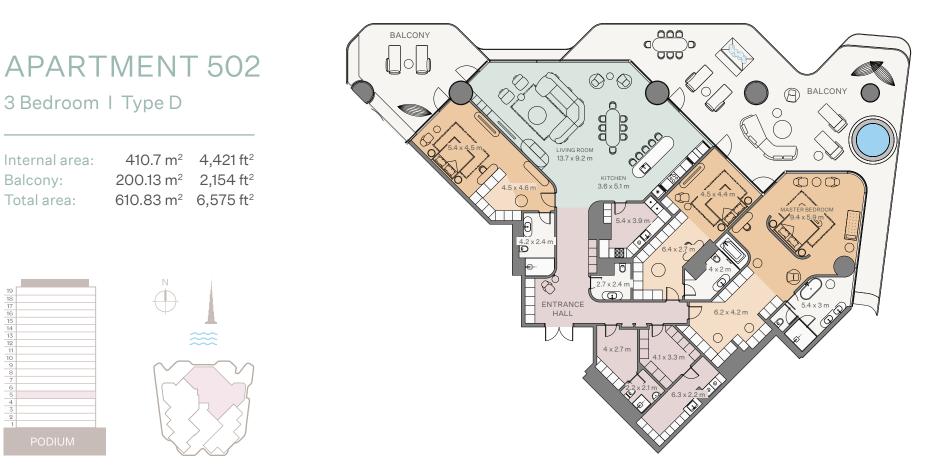

4 Bedroom I Type A

| Internal area: | 411.63 m <sup>2</sup> | 4,431 ft <sup>2</sup> |
|----------------|-----------------------|-----------------------|
| Balcony:       | 164.02 m <sup>2</sup> | 1,765 ft <sup>2</sup> |
| Total area:    | 575.65 m <sup>2</sup> | 6,196 ft <sup>2</sup> |