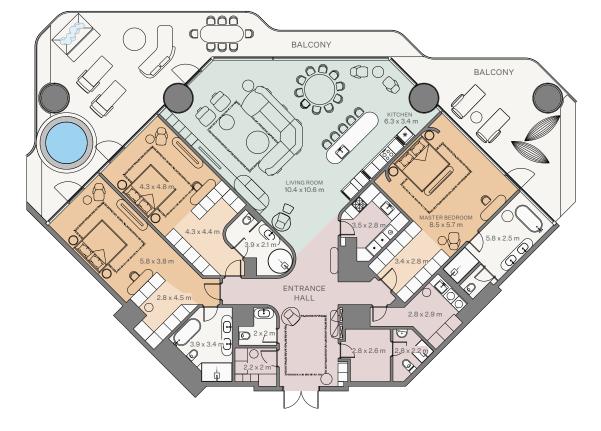

3 Bedroom I Type A

| Internal area: | 346.28 m <sup>2</sup> | 3,727 ft <sup>2</sup> |
|----------------|-----------------------|-----------------------|
| Balcony:       | 139.5 m <sup>2</sup>  | 1,502 ft <sup>2</sup> |
| Total area:    | 485.78 m <sup>2</sup> | 5,229 ft <sup>2</sup> |