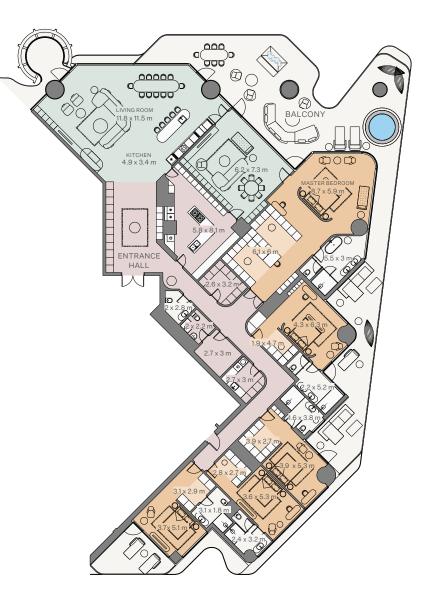

# UNITS MIX

Floorplate levels 2&3

Floorplate levels 4, 5, 6, 7, 8

Floorplate levels 14, 15, 16, 17

Floorplate levels 18&19

Floorplate levels 9, 10, 11, 12, 13

3 Bedroom I Type A

| Internal area: | 346.3 m <sup>2</sup>  | 3,728 ft <sup>2</sup> |
|----------------|-----------------------|-----------------------|
| Balcony:       | 134.18 m <sup>2</sup> | 1,444 ft <sup>2</sup> |
| Total area:    | 480.48 m <sup>2</sup> | 5,172 ft <sup>2</sup> |

3 Bedroom I Type A

| Internal area: | 346.28 m <sup>2</sup> | 3,727 ft <sup>2</sup> |
|----------------|-----------------------|-----------------------|
| Balcony:       | 139.5 m <sup>2</sup>  | 1,502 ft <sup>2</sup> |
| Total area:    | 485.78 m <sup>2</sup> | 5,229 ft <sup>2</sup> |

#### 2 Bedroom I Type A

| Internal area: | 228.67 m <sup>2</sup> | 2,461 ft <sup>2</sup> |
|----------------|-----------------------|-----------------------|
| Balcony:       | 83.12 m <sup>2</sup>  | 895 ft <sup>2</sup>   |
| Total area:    | 311.79 m <sup>2</sup> | 3,356 ft <sup>2</sup> |

2 Bedroom I Type B

| Internal area: | 247.02 m <sup>2</sup> | 2,659 ft <sup>2</sup> |
|----------------|-----------------------|-----------------------|
| Balcony:       | 118.93 m <sup>2</sup> | 1,280 ft <sup>2</sup> |
| Total area:    | 365.95 m <sup>2</sup> | 3,939 ft <sup>2</sup> |

 1
 0

 1
 0

 1
 0

 1
 0

 1
 0

2 Bedroom I Type C

| Internal area: | 203.38 m <sup>2</sup> | 2,189 ft <sup>2</sup> |
|----------------|-----------------------|-----------------------|
| Balcony:       | 73.57 m <sup>2</sup>  | $792  ft^2$           |
| Total area:    | 276.95 m <sup>2</sup> | 2,981 ft <sup>2</sup> |