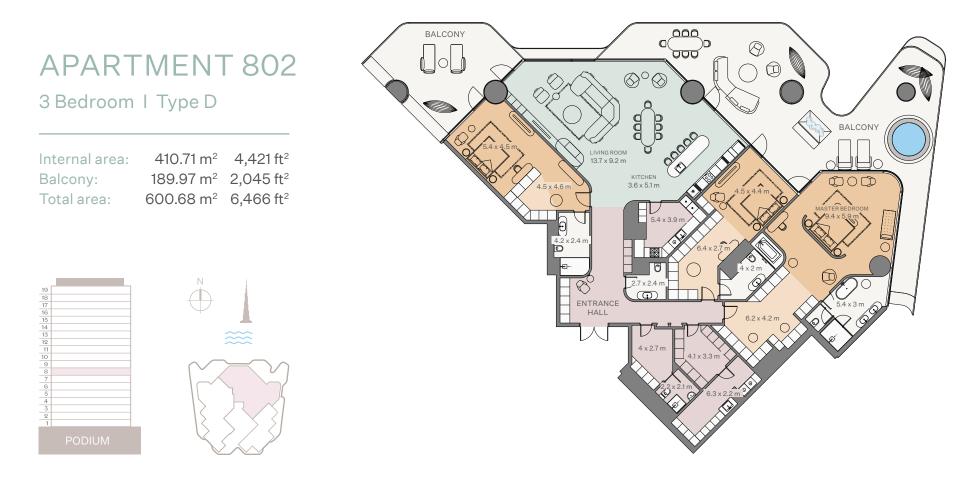

|----------------|-----------------------|-----------------------|
| Balcony:       | 159.82 m <sup>2</sup> | 1,720 ft <sup>2</sup> |
| Total area:    | 571.52 m <sup>2</sup> | 6,152 ft <sup>2</sup> |











2 Bedroom I Type C

| Internal area: | 203.25 m <sup>2</sup> | 2,188 ft <sup>2</sup> |
|----------------|-----------------------|-----------------------|
| Balcony:       | 70.38 m <sup>2</sup>  | 757 ft <sup>2</sup>   |
| Total area:    | 273.63 m <sup>2</sup> | 2,945 ft <sup>2</sup> |





4 Bedroom I Type A

| Internal area: | 411.69 m <sup>2</sup> | 4,431 ft <sup>2</sup> |
|----------------|-----------------------|-----------------------|
| Balcony:       | 160.83 m <sup>2</sup> | 1,732 ft <sup>2</sup> |
| Total area:    | 572.52 m <sup>2</sup> | 6,163 ft <sup>2</sup> |











2 Bedroom I Type C

| Internal area: | 203.26 m <sup>2</sup> | 2,188 ft <sup>2</sup> |
|----------------|-----------------------|-----------------------|
| Balcony:       | 70.37 m <sup>2</sup>  | $757 \text{ ft}^2$    |
| Total area:    | 273.63 m <sup>2</sup> | 2,945 ft <sup>2</sup> |





3 Bedroom I Type A

| Internal area: | 346.29 m <sup>2</sup> | 3,727 ft <sup>2</sup> |
|----------------|-----------------------|-----------------------|
| Balcony:       | 136.25 m <sup>2</sup> | 1,467 ft <sup>2</sup> |
| Total area:    | 482.54 m <sup>2</sup> | 5,194 ft <sup>2</sup> |







3 Bedroom I Type B

| Internal area: | 319.3 m <sup>2</sup>  | 3,437 ft <sup>2</sup> |
|----------------|-----------------------|-----------------------|
| Balcony:       | 125.16 m <sup>2</sup> | 1,347 ft <s