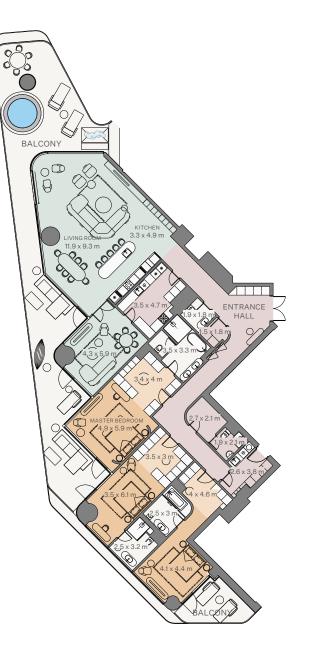

3 Bedroom I Type B

| Internal area: | 319.3 m <sup>2</sup>  | 3,437 ft <sup>2</sup> |
|----------------|-----------------------|-----------------------|
| Balcony:       | 125.16 m <sup>2</sup> | 1,347 ft <sup>2</sup> |
| Total area:    | 444.46 m <sup>2</sup> | 4,784 ft <sup>2</sup> |