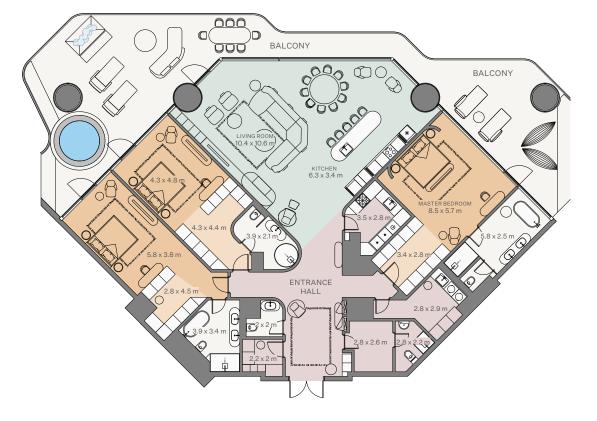

4 Bedroom I Type A

| Internal area: | 411.63 m <sup>2</sup> | 4,431 ft <sup>2</sup> |
|----------------|-----------------------|-----------------------|
| Balcony:       | 164.02 m <sup>2</sup> | 1,765 ft <sup>2</sup> |
| Total area:    | 575.65 m <sup>2</sup> | 6,196 ft <sup>2</sup> |