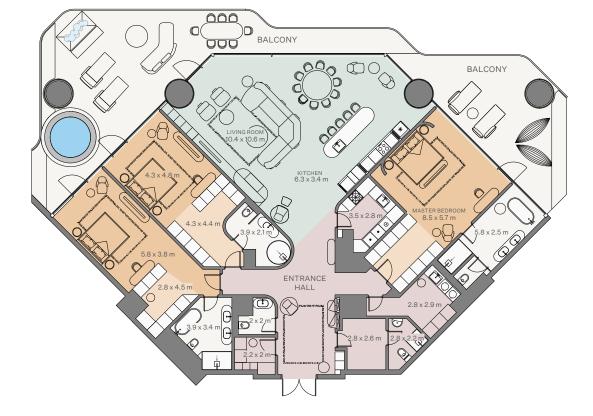

5 Bedroom I Type A

| Internal area: | 596.04 m <sup>2</sup> | 6,416 ft <sup>2</sup> |
|----------------|-----------------------|-----------------------|
| Balcony:       | 228.88 m <sup>2</sup> | 2,463 ft <sup>2</sup> |
| Total area:    | 824.92 m <sup>2</sup> | 8,879 ft <sup>2</sup> |