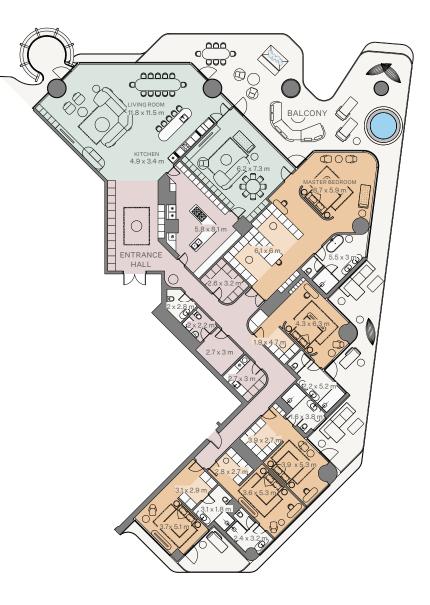

# UNITS MIX

Floorplate levels 2&3

Floorplate levels 4, 5, 6, 7, 8

Floorplate levels 14, 15, 16, 17

Floorplate levels 18&19

Floorplate levels 9, 10, 11, 12, 13

3 Bedroom I Type A

| Internal area: | 346.3 m <sup>2</sup>  | 3,728 ft <sup>2</sup> |
|----------------|-----------------------|-----------------------|
| Balcony:       | 134.18 m <sup>2</sup> | 1,444 ft <sup>2</sup> |
| Total area:    | 480.48 m <sup>2</sup> | 5,172 ft <sup>2</sup> |