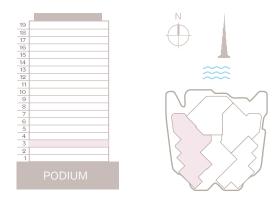

# UNITS MIX

Floorplate levels 2&3

Floorplate levels 4, 5, 6, 7, 8

Floorplate levels 14, 15, 16, 17

Floorplate levels 18&19

Floorplate levels 9, 10, 11, 12, 13

3 Bedroom I Type A

| Internal area: | 346.3 m <sup>2</sup>  | 3,728 ft <sup>2</sup> |
|----------------|-----------------------|-----------------------|
| Balcony:       | 134.18 m <sup>2</sup> | 1,444 ft <sup>2</sup> |
| Total area:    | 480.48 m <sup>2</sup> | 5,172 ft <sup>2</sup> |