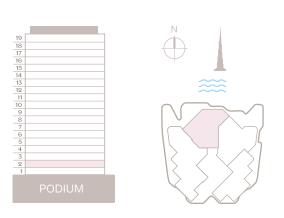

# UNITS MIX

Floorplate levels 2&3

Floorplate levels 4, 5, 6, 7, 8

Floorplate levels 14, 15, 16, 17

Floorplate levels 18&19

Floorplate levels 9, 10, 11, 12, 13

3 Bedroom I Type A

| Internal area: | 346.3 m <sup>2</sup>  | 3,728 ft <sup>2</sup> |
|----------------|-----------------------|-----------------------|
| Balcony:       | 134.18 m <sup>2</sup> | 1,444 ft <sup>2</sup> |
| Total area:    | 480.48 m <sup>2</sup> | 5,172 ft <sup>2</sup> |