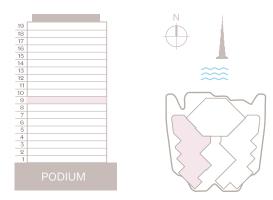

# UNITS MIX

Floorplate levels 2&3

Floorplate levels 4, 5, 6, 7, 8

Floorplate levels 14, 15, 16, 17

Floorplate levels 18&19

Floorplate levels 9, 10, 11, 12, 13

3 Bedroom I Type A

| Internal area: | 346.3 m <sup>2</sup>  | 3,728 ft <sup>2</sup> |
|----------------|-----------------------|-----------------------|
| Balcony:       | 134.18 m <sup>2</sup> | 1,444 ft <sup>2</sup> |
| Total area:    | 480.48 m <sup>2</sup> | 5,172 ft <sup>2</sup> |