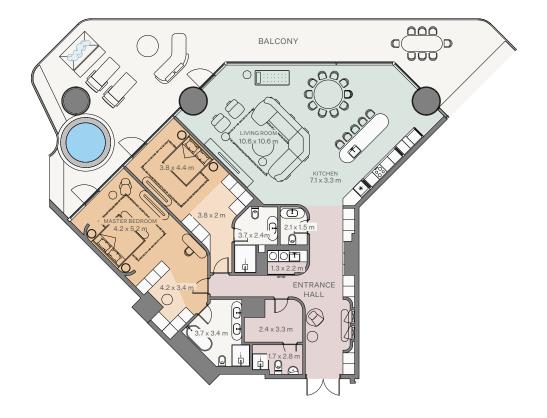

#### 2 Bedroom I Type A

| Internal area: | 228.67 m <sup>2</sup> | 2,461 ft <sup>2</sup> |
|----------------|-----------------------|-----------------------|
| Balcony:       | 114.41 m <sup>2</sup> | 1,232 ft <sup>2</sup> |
| Total area:    | 343.08 m <sup>2</sup> | 3,693 ft <sup>2</sup> |

#### 2 Bedroom I Type A

| Internal area: | 228.67 m <sup>2</sup> | 2,461 ft <sup>2</sup> |
|----------------|-----------------------|-----------------------|
| Balcony:       | 83.12 m <sup>2</sup>  | 895 ft <sup>2</sup>   |
| Total area:    | 311.79 m <sup>2</sup> | 3,356 ft <sup>2</sup> |