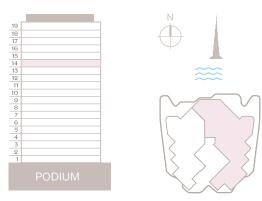

# UNITS MIX

Floorplate levels 2&3

Floorplate levels 4, 5, 6, 7, 8

Floorplate levels 14, 15, 16, 17

Floorplate levels 18&19

Floorplate levels 9, 10, 11, 12, 13

3 Bedroom I Type A

| Internal area: | 346.3 m <sup>2</sup>  | 3,728 ft <sup>2</sup> |
|----------------|-----------------------|-----------------------|
| Balcony:       | 134.18 m <sup>2</sup> | 1,444 ft <sup>2</sup> |
| Total area:    | 480.48 m <sup>2</sup> | 5,172 ft <sup>2</sup> |