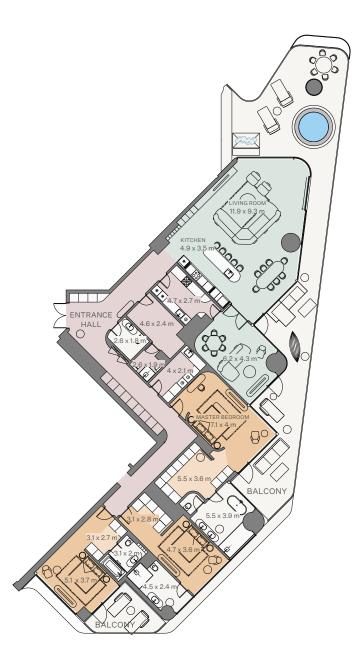

up> |
|----------------|-----------------------|-----------------------|
| Balcony:       | 136.25 m <sup>2</sup> | 1,467 ft <sup>2</sup> |
| Total area:    | 482.54 m <sup>2</sup> | 5,194 ft <sup>2</sup> |







3 Bedroom I Type B

| Internal area: | 319.3 m <sup>2</sup>  | 3,437 ft <sup>2</sup> |
|----------------|-----------------------|-----------------------|
| Balcony:       | 125.16 m <sup>2</sup> | 1,347 ft <sup>2</sup> |
| Total area:    | 444.46 m <sup>2</sup> | 4,784 ft <sup>2</sup> |







3 Bedroom I Type C

| Internal area: | 360.99 m <sup>2</sup> | 3,886 ft <sup>2</sup> |
|----------------|-----------------------|-----------------------|
| Balcony:       | 142.38 m <sup>2</sup> | 1,532 ft <sup>2</sup> |
| Total area:    | 503.37 m <sup>2</sup> | 5,418 ft <sup>2</sup> |







3 Bedroom I Type A

| Internal area: | 346.3 m <sup>2</sup>  | 3,728 ft <sup>2</sup> |
|----------------|-----------------------|-----------------------|
| Balcony:       | 130.95 m <sup>2</sup> | 1,409 ft <sup>2</sup> |
| Total area:    | 477.25 m <sup>2</sup> | 5,137 ft <sup>2</sup> |







#### 3 Bedroom I Type B

| Internal area: | 319.3 m <sup>2</sup>  | 3,437 ft <sup>2</sup> |
|----------------|-----------------------|-----------------------|
| Balcony:       | 129.33 m <sup>2</sup> | 1,392 ft <sup>2</sup> |
| Total area:    | 448.63 m <sup>2</sup> | 4,829 ft <sup>2</sup> |







3 Bedroom I Type C

| Internal area: | 360.99 m <sup>2</sup> | 3,886 ft <sup>2</sup> |
|----------------|-----------------------|-----------------------|
| Balcony:       | 140.66 m <sup>2</sup> | 1,51