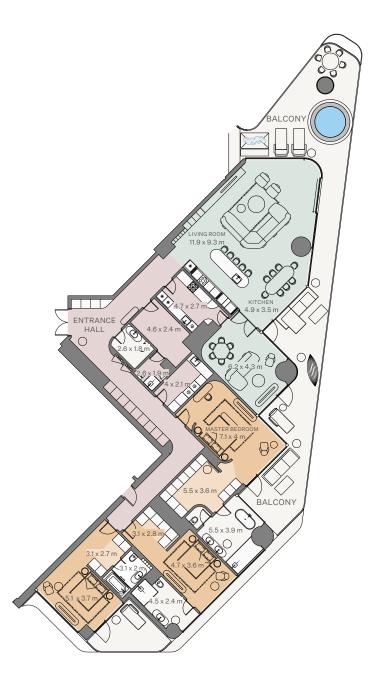

3 Bedroom I Type B

| Internal area: | 319.3 m <sup>2</sup>  | 3,437 ft <sup>2</sup> |
|----------------|-----------------------|-----------------------|
| Balcony:       | 125.16 m <sup>2</sup> | 1,347 ft <sup>2</sup> |
| Total area:    | 444.46 m <sup>2</sup> | 4,784 ft <sup>2</sup> |