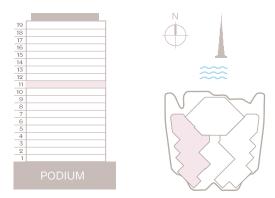

# UNITS MIX

Floorplate levels 2&3

Floorplate levels 4, 5, 6, 7, 8

Floorplate levels 14, 15, 16, 17

Floorplate levels 18&19

Floorplate levels 9, 10, 11, 12, 13

3 Bedroom I Type A

| Internal area: | 346.3 m <sup>2</sup>  | 3,728 ft <sup>2</sup> |
|----------------|-----------------------|-----------------------|
| Balcony:       | 134.18 m <sup>2</sup> | 1,444 ft <sup>2</sup> |
| Total area:    | 480.48 m <sup>2</sup> | 5,172 ft <sup>2</sup> |