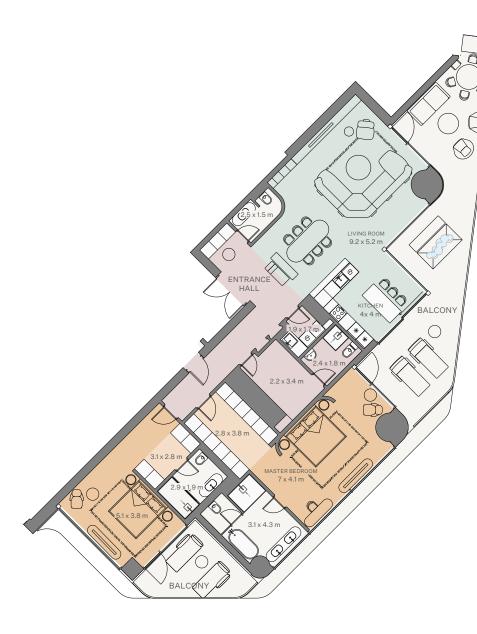

# UNITS MIX

Floorplate levels 2&3

Floorplate levels 4, 5, 6, 7, 8

Floorplate levels 14, 15, 16, 17

Floorplate levels 18&19

Floorplate levels 9, 10, 11, 12, 13

3 Bedroom I Type A

| Internal area: | 346.3 m <sup>2</sup>  | 3,728 ft <sup>2</sup> |
|----------------|-----------------------|-----------------------|
| Balcony:       | 134.18 m <sup>2</sup> | 1,444 ft <sup>2</sup> |
| Total area:    | 480.48 m <sup>2</sup> | 5,172 ft <sup>2</sup> |