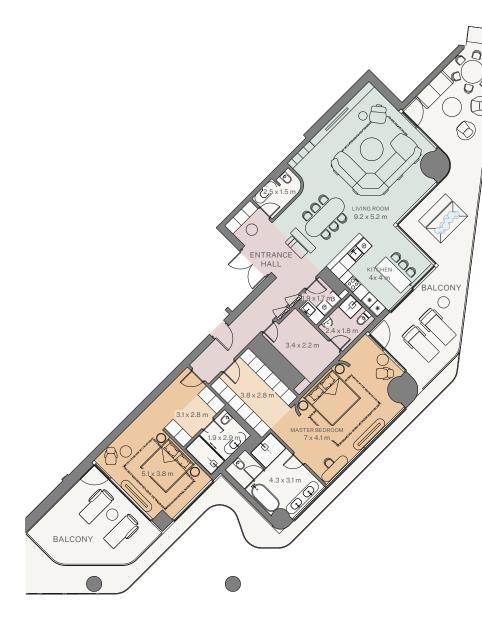

# UNITS MIX

Floorplate levels 2&3

Floorplate levels 4, 5, 6, 7, 8

Floorplate levels 14, 15, 16, 17

Floorplate levels 18&19

Floorplate levels 9, 10, 11, 12, 13

3 Bedroom I Type A

| Internal area: | 346.3 m <sup>2</sup>  | 3,728 ft <sup>2</sup> |
|----------------|-----------------------|-----------------------|
| Balcony:       | 134.18 m <sup>2</sup> | 1,444 ft <sup>2</sup> |
| Total area:    | 480.48 m <sup>2</sup> | 5,172 ft <sup>2</sup> |