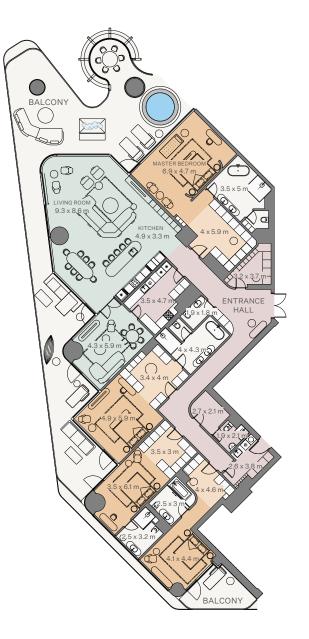

4 Bedroom I Type B

| Internal area: | 431.63 m <sup>2</sup> | 4,646 ft <sup>2</sup> |
|----------------|-----------------------|-----------------------|
| Balcony:       | 171.61 m <sup>2</sup> | 1,847 ft <sup>2</sup> |
| Total area:    | 603.24 m <sup>2</sup> | 6,493 ft <sup>2</sup> |

5 Bedroom I Type A

| Internal area: | 596.04 m <sup>2</sup> | 6,416 ft <sup>2</sup> |
|----------------|-----------------------|-----------------------|
| Balcony:       | 228.88 m <sup>2</sup> | 2,463 ft <sup>2</sup> |
| Total area:    | 824.92 m <sup>2</sup> | 8,879 ft <sup>2</sup> |

4 Bedroom I Type B

| Internal area: | 431.64 m <sup>2</sup> | 4,646 ft <sup>2</sup> |
|----------------|-----------------------|-----------------------|
| Balcony:       | 177.85 m <sup>2</sup> | 1,914 ft <sup>2</sup> |
| Total area:    | 609.49 m <sup>2</sup> | 6,560 ft <sup>2</sup> |

5 Bedroom I Type A

| Internal area: | 596.05 m <sup>2</sup> | 6,416 ft <sup>2</sup> |
|----------------|-----------------------|-----------------------|
| Balcony:       | 227.22 m <sup>2</sup> | 2,446 ft <sup>2</sup> |
| Total area:    | 823.27 m <sup>2</sup> | 8,862 ft <sup>2</sup> |

#### 4 Bedroom I Type B

| Internal area: | 431.63 m <sup>2</sup> | 4,646 ft <sup>2</sup> |
|----------------|-----------------------|-----------------------|
| Balcony:       | 159.39 m <sup>2</sup> | 1,716 ft <sup>2</sup> |
| Total area:    | 591.02 m <sup>2</sup> | 6,362 ft <sup>2</sup> |

5 Bedroom I Type A

| Internal area: | 596.06 m <sup>2</sup> | 6,416 ft <sup>2</sup> |
|----------------|-----------------------|-----------------------|
| Balcony:       | 224.23 m <sup>2</sup> | 2,414 ft <sup>2</sup> |
| Total area:    | 820.29 m <sup>2</sup> | 8,830 ft <sup>2</sup> |

4 Bedroom I Type B

| Internal area: | 431.65 m <sup>2</sup> | 4,646 ft <sup>2</sup> |
|----------------|-----------------------|-----------------------|
| Balcony:       | 165.6 m <sup>2</sup>  | 1,783 ft <sup>2</sup> |
| Total area:    | 597.25 m <sup>2</sup> | 6,429 ft <sup>2</sup> |

5 Bedroom I Type A

| Internal area: | 596.09 m <sup>2</sup> | 6,416 ft <sup>2</sup> |
|----------------|-----------------------|-----------------------|
| Balcony:       | 252.07 m <sup>2</sup> | 2,714 ft <sup>2</sup> |
| Total area:    | 848.16 m <sup>2</sup> | 9,130 ft <sup>2</sup> |