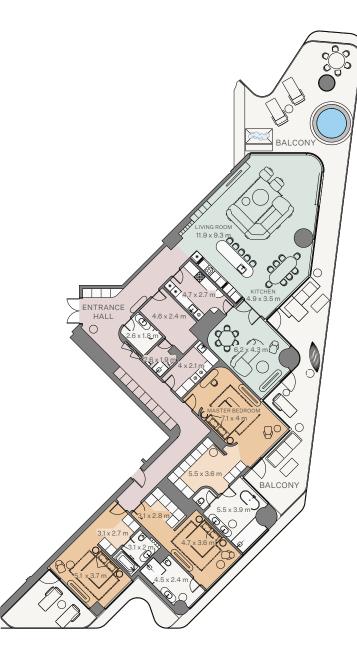

# UNITS MIX

Floorplate levels 2&3

Floorplate levels 4, 5, 6, 7, 8

Floorplate levels 14, 15, 16, 17

Floorplate levels 18&19

Floorplate levels 9, 10, 11, 12, 13

3 Bedroom I Type A

| Internal area: | 346.3 m <sup>2</sup>  | 3,728 ft <sup>2</sup> |
|----------------|-----------------------|-----------------------|
| Balcony:       | 134.18 m <sup>2</sup> | 1,444 ft <sup>2</sup> |
| Total area:    | 480.48 m <sup>2</sup> | 5,172 ft <sup>2</sup> |

#### 2 Bedroom I Type A

| Internal area: | 228.67 m <sup>2</sup> | 2,461 ft <sup>2</sup> |
|----------------|-----------------------|-----------------------|
| Balcony:       | 114.41 m <sup>2</sup> | 1,232 ft <sup>2</sup> |
| Total area:    | 343.08 m <sup>2</sup> | 3,693 ft <sup>2</sup> |