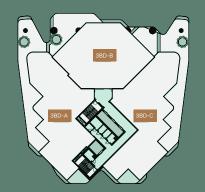

# UNITS MIX

Floorplate levels 2&3

Floorplate levels 4, 5, 6, 7, 8

Floorplate levels 14, 15, 16, 17

Floorplate levels 18&19

Floorplate levels 9, 10, 11, 12, 13

3 Bedroom I Type A

| Internal area: | 346.3 m <sup>2</sup>  | 3,728 ft <sup>2</sup> |
|----------------|-----------------------|-----------------------|
| Balcony:       | 134.18 m <sup>2</sup> | 1,444 ft <sup>2</sup> |
| Total area:    | 480.48 m <sup>2</sup> | 5,172 ft <sup>2</sup> |