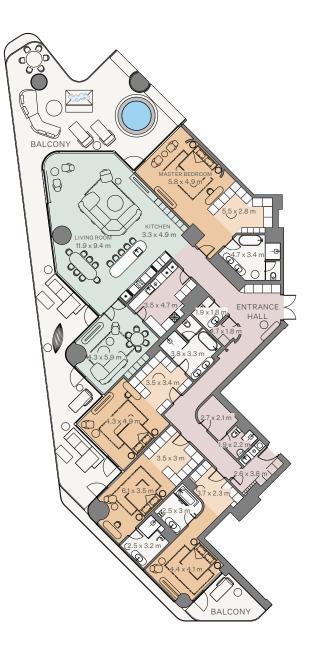

# UNITS MIX

Floorplate levels 2&3

Floorplate levels 4, 5, 6, 7, 8

Floorplate levels 14, 15, 16, 17

Floorplate levels 18&19

Floorplate levels 9, 10, 11, 12, 13

3 Bedroom I Type A

| Internal area: | 346.3 m <sup>2</sup>  | 3,728 ft <sup>2</sup> |
|----------------|-----------------------|-----------------------|
| Balcony:       | 134.18 m <sup>2</sup> | 1,444 ft <sup>2</sup> |
| Total area:    | 480.48 m <sup>2</sup> | 5,172 ft <sup>2</sup> |