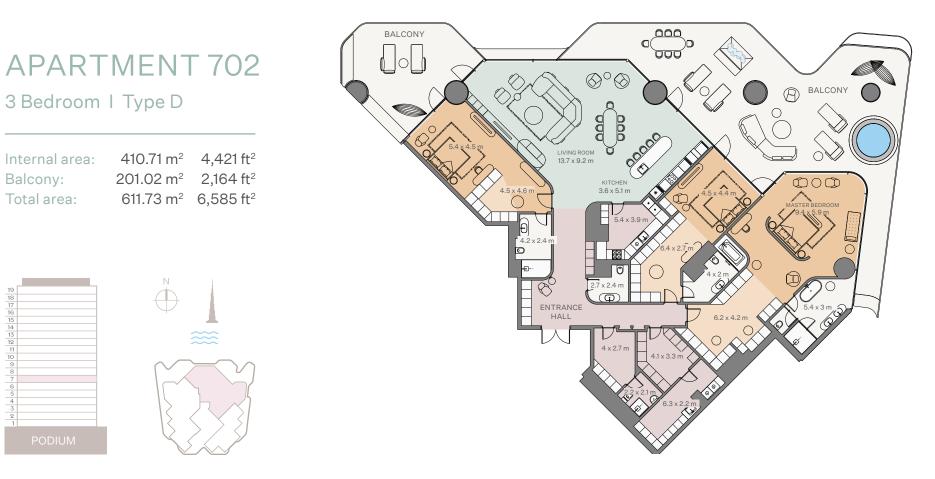

4 Bedroom I Type A

| Internal area: | 411.69 m <sup>2</sup> | 4,431 ft <sup>2</sup> |
|----------------|-----------------------|-----------------------|
| Balcony:       | 163.95 m <sup>2</sup> | 1,765 ft <sup>2</sup> |
| Total area:    | 575.64 m <sup>2</sup> | 6,196 ft <sup>2</sup> |