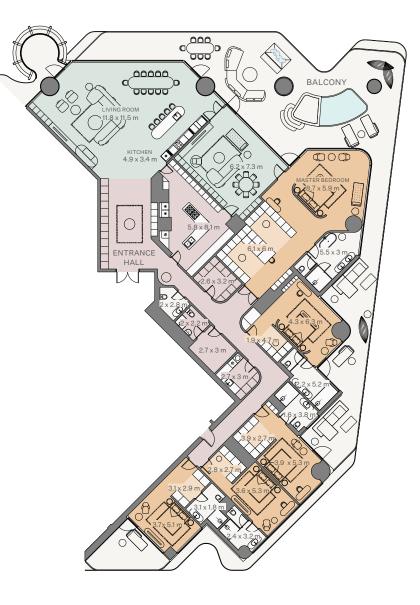

4 Bedroom I Type A

| Internal area: | 411.63 m <sup>2</sup> | 4,431 ft <sup>2</sup> |
|----------------|-----------------------|-----------------------|
| Balcony:       | 164.02 m <sup>2</sup> | 1,765 ft <sup>2</sup> |
| Total area:    | 575.65 m <sup>2</sup> | 6,196 ft <sup>2</sup> |

4 Bedroom I Type B

| Internal area: | 431.63 m <sup>2</sup> | 4,646 ft <sup>2</sup> |
|----------------|-----------------------|-----------------------|
| Balcony:       | 171.61 m <sup>2</sup> | 1,847 ft <sup>2</sup> |
| Total area:    | 603.24 m <sup>2</sup> | 6,493 ft <sup>2</sup> |

5 Bedroom I Type A

| Internal area: | 596.04 m <sup>2</sup> | 6,416 ft <sup>2</sup> |
|----------------|-----------------------|-----------------------|
| Balcony:       | 228.88 m <sup>2</sup> | 2,463 ft <sup>2</sup> |
| Total area:    | 824.92 m <sup>2</sup> | 8,879 ft <sup>2</sup> |