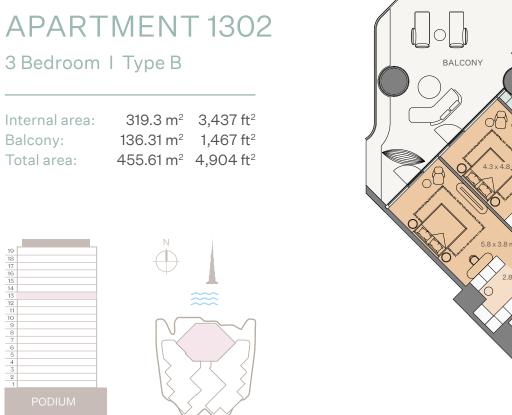

3 Bedroom I Type B

| Internal area: | 319.3 m <sup>2</sup>  | 3,437 ft <sup>2</sup> |
|----------------|-----------------------|-----------------------|
| Balcony:       | 125.16 m <sup>2</sup> | 1,347 ft <sup>2</sup> |
| Total area:    | 444.46 m <sup>2</sup> | 4,784 ft <sup>2</sup> |