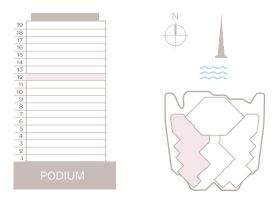

# UNITS MIX

Floorplate levels 2&3

Floorplate levels 4, 5, 6, 7, 8

Floorplate levels 14, 15, 16, 17

Floorplate levels 18&19

Floorplate levels 9, 10, 11, 12, 13

3 Bedroom I Type A

| Internal area: | 346.3 m <sup>2</sup>  | 3,728 ft <sup>2</sup> |
|----------------|-----------------------|-----------------------|
| Balcony:       | 134.18 m <sup>2</sup> | 1,444 ft <sup>2</sup> |
| Total area:    | 480.48 m <sup>2</sup> | 5,172 ft <sup>2</sup> |