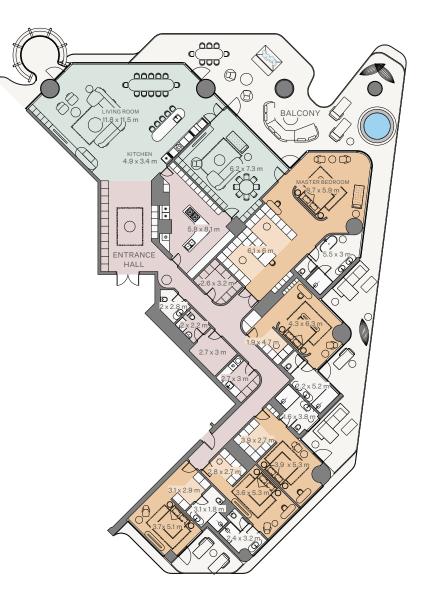

# UNITS MIX

Floorplate levels 2&3

Floorplate levels 4, 5, 6, 7, 8

Floorplate levels 14, 15, 16, 17

Floorplate levels 18&19

Floorplate levels 9, 10, 11, 12, 13

3 Bedroom I Type A

| Internal area: | 346.3 m <sup>2</sup>  | 3,728 ft <sup>2</sup> |
|----------------|-----------------------|-----------------------|
| Balcony:       | 134.18 m <sup>2</sup> | 1,444 ft <sup>2</sup> |
| Total area:    | 480.48 m <sup>2</sup> | 5,172 ft <sup>2</sup> |