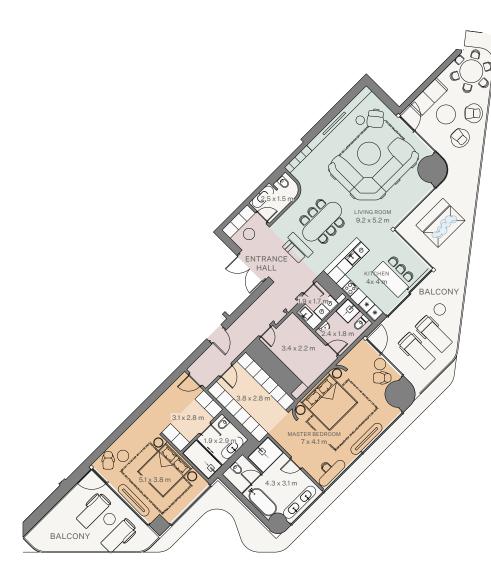

3 Bedroom I Type A

| Internal area: | 346.28 m <sup>2</sup> | 3,727 ft <sup>2</sup> |
|----------------|-----------------------|-----------------------|
| Balcony:       | 139.5 m <sup>2</sup>  | 1,502 ft <sup>2</sup> |
| Total area:    | 485.78 m <sup>2</sup> | 5,229 ft <sup>2</sup> |