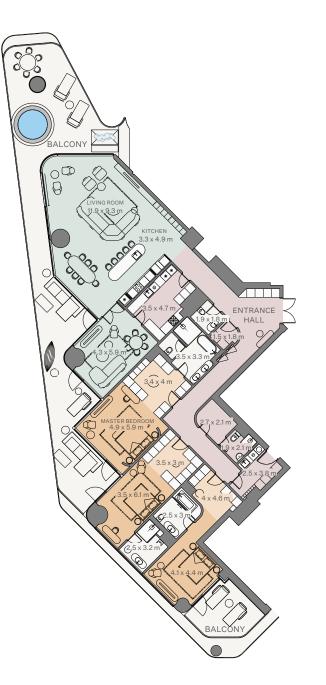

3 Bedroom I Type A

| Internal area: | 346.28 m <sup>2</sup> | 3,727 ft <sup>2</sup> |
|----------------|-----------------------|-----------------------|
| Balcony:       | 139.5 m <sup>2</sup>  | 1,502 ft <sup>2</sup> |
| Total area:    | 485.78 m <sup>2</sup> | 5,229 ft <sup>2</sup> |