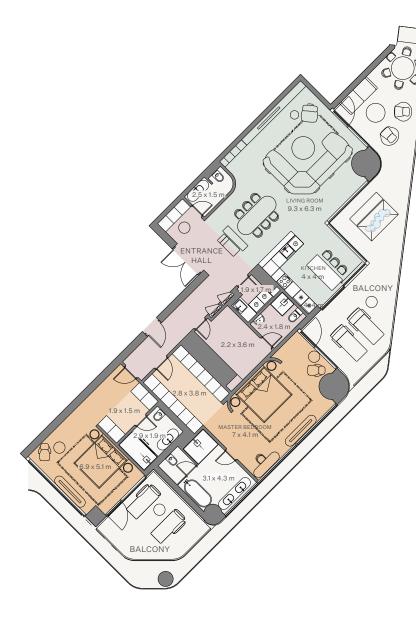

4 Bedroom I Type A

| Internal area: | 411.63 m <sup>2</sup> | 4,431 ft <sup>2</sup> |
|----------------|-----------------------|-----------------------|
| Balcony:       | 164.02 m <sup>2</sup> | 1,765 ft <sup>2</sup> |
| Total area:    | 575.65 m <sup>2</sup> | 6,196 ft <sup>2</sup> |