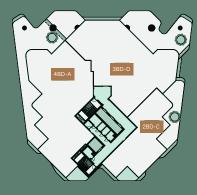

# UNITS MIX

Floorplate levels 2&3

Floorplate levels 4, 5, 6, 7, 8

Floorplate levels 14, 15, 16, 17

Floorplate levels 18&19

Floorplate levels 9, 10, 11, 12, 13

3 Bedroom I Type A

| Internal area: | 346.3 m <sup>2</sup>  | 3,728 ft <sup>2</sup> |
|----------------|-----------------------|-----------------------|
| Balcony:       | 134.18 m <sup>2</sup> | 1,444 ft <sup>2</sup> |
| Total area:    | 480.48 m <sup>2</sup> | 5,172 ft <sup>2</sup> |

4 Bedroom I Type A

| Internal area: | 411.63 m <sup>2</sup> | 4,431 ft <sup>2</sup> |
|----------------|-----------------------|-----------------------|
| Balcony:       | 164.02 m <sup>2</sup> | 1,765 ft <sup>2</sup> |
| Total area:    | 575.65 m <sup>2</sup> | 6,196 ft <sup>2</sup> |

2 Bedroom I Type C

| Internal area: | 203.26 m <sup>2</sup> | 2,188 ft <sup>2</sup> |
|----------------|-----------------------|-----------------------|
| Balcony:       | 79.3 m <sup>2</sup>   | 853 ft <sup>2</sup>   |
| Total area:    | 282.56 m <sup>2</sup> | 3,041 ft <sup>2</sup> |