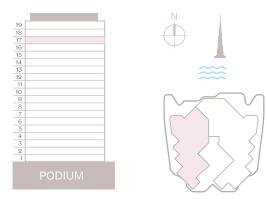

# UNITS MIX

Floorplate levels 2&3

Floorplate levels 4, 5, 6, 7, 8

Floorplate levels 14, 15, 16, 17

Floorplate levels 18&19

Floorplate levels 9, 10, 11, 12, 13

3 Bedroom I Type A

| Internal area: | 346.3 m <sup>2</sup>  | 3,728 ft <sup>2</sup> |
|----------------|-----------------------|-----------------------|
| Balcony:       | 134.18 m <sup>2</sup> | 1,444 ft <sup>2</sup> |
| Total area:    | 480.48 m <sup>2</sup> | 5,172 ft <sup>2</sup> |