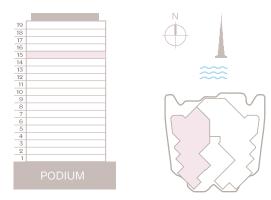

# UNITS MIX

Floorplate levels 2&3

Floorplate levels 4, 5, 6, 7, 8

Floorplate levels 14, 15, 16, 17

Floorplate levels 18&19

Floorplate levels 9, 10, 11, 12, 13

3 Bedroom I Type A

| Internal area: | 346.3 m <sup>2</sup>  | 3,728 ft <sup>2</sup> |
|----------------|-----------------------|-----------------------|
| Balcony:       | 134.18 m <sup>2</sup> | 1,444 ft <sup>2</sup> |
| Total area:    | 480.48 m <sup>2</sup> | 5,172 ft <sup>2</sup> |