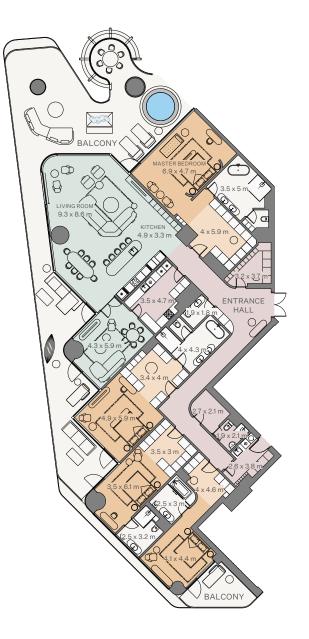

# UNITS MIX

Floorplate levels 2&3

Floorplate levels 4, 5, 6, 7, 8

Floorplate levels 14, 15, 16, 17

Floorplate levels 18&19

Floorplate levels 9, 10, 11, 12, 13

3 Bedroom I Type A

| Internal area: | 346.3 m <sup>2</sup>  | 3,728 ft <sup>2</sup> |
|----------------|-----------------------|-----------------------|
| Balcony:       | 134.18 m <sup>2</sup> | 1,444 ft <sup>2</sup> |
| Total area:    | 480.48 m <sup>2</sup> | 5,172 ft <sup>2</sup> |

4 Bedroom I Type A

| Internal area: | 411.69 m <sup>2</sup> | 4,431 ft <sup>2</sup> |
|----------------|-----------------------|-----------------------|
| Balcony:       | 163.95 m <sup>2</sup> | 1,765 ft <sup>2</sup> |
| Total area:    | 575.64 m <sup>2</sup> | 6,196 ft <sup>2</sup> |

Internal area:

Balcony:

18

17

Total area:

2 Bedroom I Type C

| Internal area: | 203.25 m <sup>2</sup> | 2,188 ft <sup>2</sup> |
|----------------|-----------------------|-----------------------|
| Balcony:       | 99.76 m <sup>2</sup>  | 1,074 ft <sup>2</sup> |
| Total area:    | 303.01 m <sup>2</sup> | 3,262 ft <sup>2</sup> |