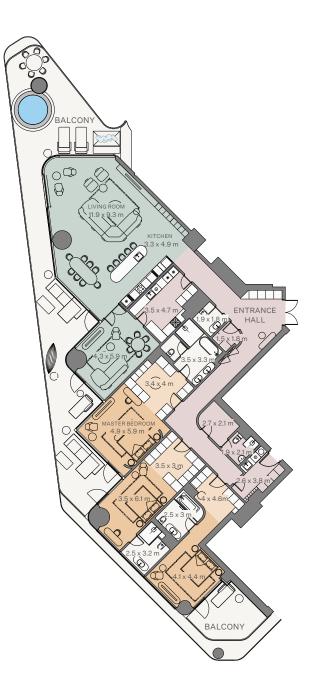

3 Bedroom I Type A

| Internal area: | 346.28 m <sup>2</sup> | 3,727 ft <sup>2</sup> |
|----------------|-----------------------|-----------------------|
| Balcony:       | 139.5 m <sup>2</sup>  | 1,502 ft <sup>2</sup> |
| Total area:    | 485.78 m <sup>2</sup> | 5,229 ft <sup>2</sup> |