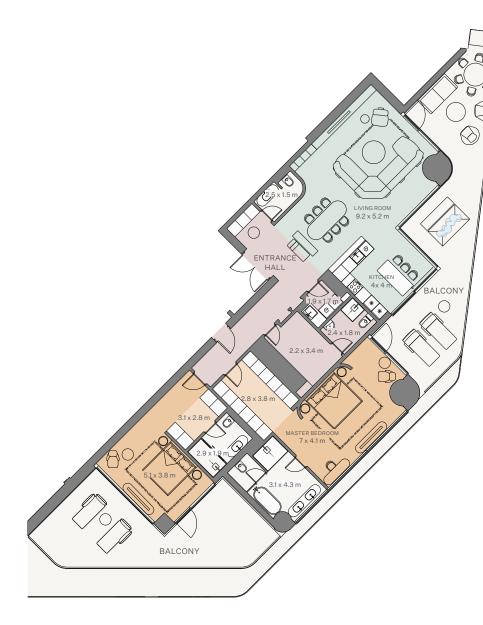

#### 2 Bedroom I Type A

| Internal area: | 228.67 m <sup>2</sup> | 2,461 ft <sup>2</sup> |
|----------------|-----------------------|-----------------------|
| Balcony:       | 114.41 m <sup>2</sup> | 1,232 ft <sup>2</sup> |
| Total area:    | 343.08 m <sup>2</sup> | 3,693 ft <sup>2</sup> |

2 Bedroom I Type B

| Internal area: | 247.02 m <sup>2</sup> | 2,659 ft <sup>2</sup> |
|----------------|-----------------------|-----------------------|
| Balcony:       | 101.97 m <sup>2</sup> | 1,097 ft <sup>2</sup> |
| Total area:    | 348.99 m <sup>2</sup> | 3,756 ft <sup>2</sup> |

2 Bedroom I Type C

| Internal area: | 203.41 m <sup>2</sup> | 2,189 ft <sup>2</sup> |
|----------------|-----------------------|-----------------------|
| Balcony:       | 73.54 m <sup>2</sup>  | $792  ft^2$           |
| Total area:    | 276.95 m <sup>2</sup> | 2,981 ft <sup>2</sup> |