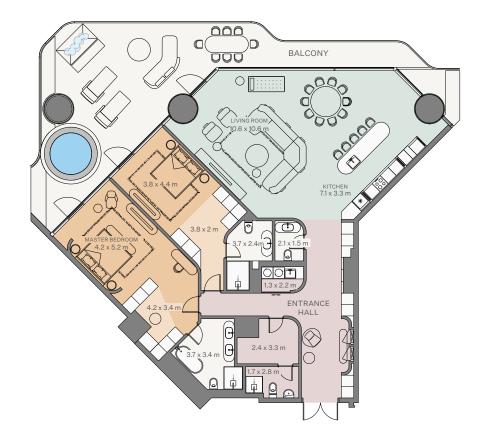

#### 2 Bedroom I Type A

| Internal area: | 228.67 m <sup>2</sup> | 2,461 ft <sup>2</sup> |
|----------------|-----------------------|-----------------------|
| Balcony:       | 114.41 m <sup>2</sup> | 1,232 ft <sup>2</sup> |
| Total area:    | 343.08 m <sup>2</sup> | 3,693 ft <sup>2</sup> |