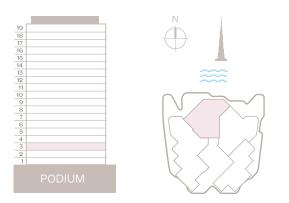

# UNITS MIX

Floorplate levels 2&3

Floorplate levels 4, 5, 6, 7, 8

Floorplate levels 14, 15, 16, 17

Floorplate levels 18&19

Floorplate levels 9, 10, 11, 12, 13

3 Bedroom I Type A

| Internal area: | 346.3 m <sup>2</sup>  | 3,728 ft <sup>2</sup> |
|----------------|-----------------------|-----------------------|
| Balcony:       | 134.18 m <sup>2</sup> | 1,444 ft <sup>2</sup> |
| Total area:    | 480.48 m <sup>2</sup> | 5,172 ft <sup>2</sup> |