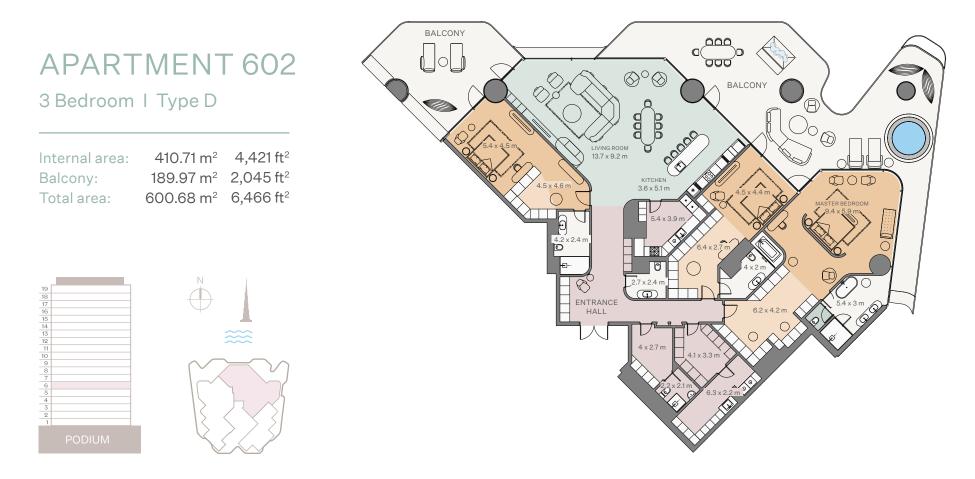

4 Bedroom I Type B

| Internal area: | 431.63 m <sup>2</sup> | 4,646 ft <sup>2</sup> |
|----------------|-----------------------|-----------------------|
| Balcony:       | 171.61 m <sup>2</sup> | 1,847 ft <sup>2</sup> |
| Total area:    | 603.24 m <sup>2</sup> | 6,493 ft <sup>2</sup> |

4 Bedroom I Type B

| Internal area: | 431.64 m <sup>2</sup> | 4,646 ft <sup>2</sup> |
|----------------|-----------------------|-----------------------|
| Balcony:       | 177.85 m <sup>2</sup> | 1,914 ft <sup>2</sup> |
| Total area:    | 609.49 m <sup>2</sup> | 6,560 ft <sup>2</sup> |

#### 4 Bedroom I Type B

| Internal area: | 431.63 m <sup>2</sup> | 4,646 ft <sup>2</sup> |
|----------------|-----------------------|-----------------------|
| Balcony:       | 159.39 m <sup>2</sup> | 1,716 ft <sup>2</sup> |
| Total area:    | 591.02 m <sup>2</sup> | 6,362 ft <sup>2</sup> |