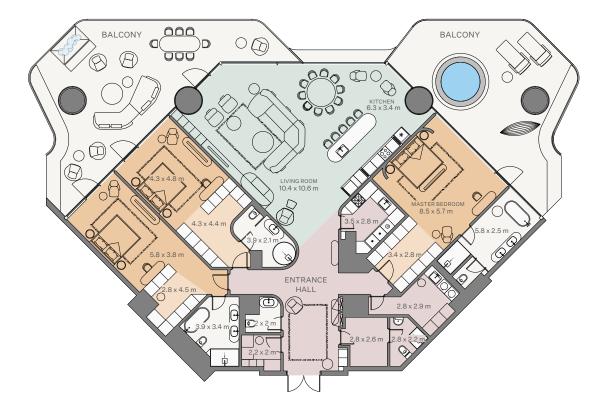

4 Bedroom I Type A

| Internal area: | 411.63 m <sup>2</sup> | 4,431 ft <sup>2</sup> |
|----------------|-----------------------|-----------------------|
| Balcony:       | 164.02 m <sup>2</sup> | 1,765 ft <sup>2</sup> |
| Total area:    | 575.65 m <sup>2</sup> | 6,196 ft <sup>2</sup> |

4 Bedroom I Type A

| Internal area: | 411.69 m <sup>2</sup> | 4,431 ft <sup>2</sup> |
|----------------|-----------------------|-----------------------|
| Balcony:       | 163.95 m <sup>2</sup> | 1,765 ft <sup>2</sup> |
| Total area:    | 575.64 m <sup>2</sup> | 6,196 ft <sup>2</sup> |

4 Bedroom I Type A

| Internal area: | 411.67 m <sup>2</sup> | 4,431 ft <sup>2</sup> |
|----------------|-----------------------|-----------------------|
| Balcony:       | 160.81 m <sup>2</sup> | 1,731 ft <sup>2</sup> |
| Total area:    | 572.48 m <sup>2</sup> | 6,162 ft <sup>2</sup> |

4 Bedroom I Type A

| Internal area: | 411.7 m <sup>2</sup>  | 4,432 ft <sup>2</sup> |
|----------------|-----------------------|-----------------------|
| Balcony:       | 159.82 m <sup>2</sup> | 1,720 ft <sup>2</sup> |
| Total area:    | 571.52 m <sup>2</sup> | 6,152 ft <sup>2</sup> |

4 Bedroom I Type A

| Internal area: | 411.69 m <sup>2</sup> | 4,431 ft <sup>2</sup> |
|----------------|-----------------------|-----------------------|
| Balcony:       | 160.83 m <sup>2</sup> | 1,732 ft <sup>2</sup> |
| Total area:    | 572.52 m <sup>2</sup> | 6,163 ft <sup>2</sup> |