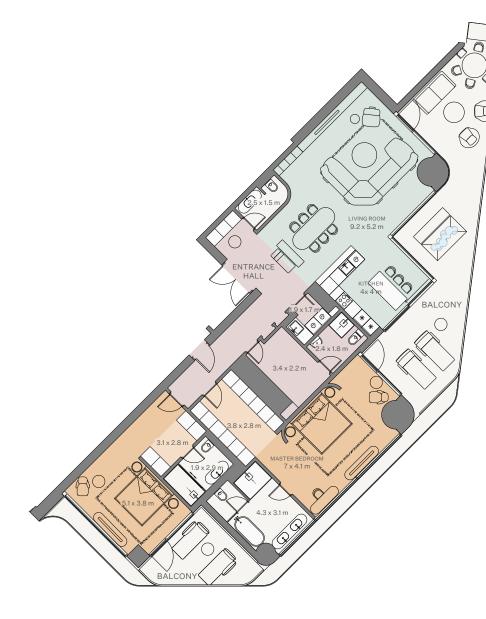

#### 2 Bedroom I Type A

| Internal area: | 228.67 m <sup>2</sup> | 2,461 ft <sup>2</sup> |
|----------------|-----------------------|-----------------------|
| Balcony:       | 114.41 m <sup>2</sup> | 1,232 ft <sup>2</sup> |
| Total area:    | 343.08 m <sup>2</sup> | 3,693 ft <sup>2</sup> |