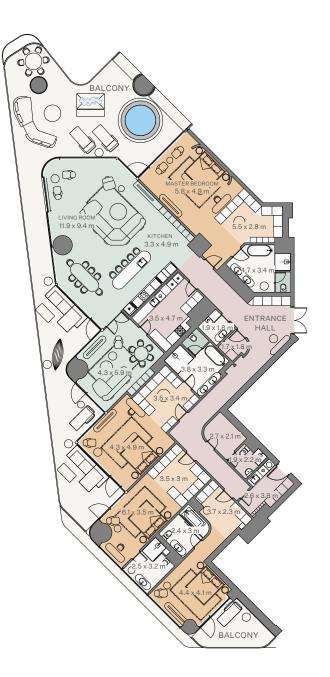

4 Bedroom I Type A

| Internal area: | 411.63 m <sup>2</sup> | 4,431 ft <sup>2</sup> |
|----------------|-----------------------|-----------------------|
| Balcony:       | 164.02 m <sup>2</sup> | 1,765 ft <sup>2</sup> |
| Total area:    | 575.65 m <sup>2</sup> | 6,196 ft <sup>2</sup> |

4 Bedroom I Type A

| Internal area: | 411.69 m <sup>2</sup> | 4,431 ft <sup>2</sup> |
|----------------|-----------------------|-----------------------|
| Balcony:       | 163.95 m <sup>2</sup> | 1,765 ft <sup>2</sup> |
| Total area:    | 575.64 m <sup>2</sup> | 6,196 ft <sup>2</sup> |

4 Bedroom I Type A

| Internal area: | 411.67 m <sup>2</sup> | 4,431 ft <sup>2</sup> |
|----------------|-----------------------|-----------------------|
| Balcony:       | 160.81 m <sup>2</sup> | 1,731 ft <sup>2</sup> |
| Total area:    | 572.48 m <sup>2</sup> | 6,162 ft <sup>2</sup> |