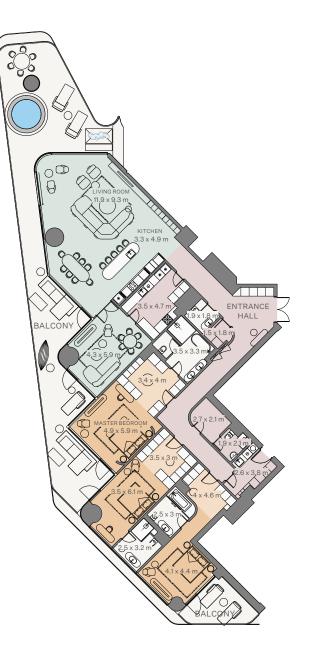

#### 2 Bedroom I Type A

| Internal area: | 228.67 m <sup>2</sup> | 2,461 ft <sup>2</sup> |
|----------------|-----------------------|-----------------------|
| Balcony:       | 114.41 m <sup>2</sup> | 1,232 ft <sup>2</sup> |
| Total area:    | 343.08 m <sup>2</sup> | 3,693 ft <sup>2</sup> |

2 Bedroom I Type B

| Internal area: | 247.02 m <sup>2</sup> | 2,659 ft <sup>2</sup> |
|----------------|-----------------------|-----------------------|
| Balcony:       | 101.97 m <sup>2</sup> | 1,097 ft <sup>2</sup> |
| Total area:    | 348.99 m <sup>2</sup> | 3,756 ft <sup>2</sup> |

2 Bedroom I Type C

| Internal area: | 203.41 m <sup>2</sup> | 2,189 ft <sup>2</sup> |
|----------------|-----------------------|-----------------------|
| Balcony:       | 73.54 m <sup>2</sup>  | $792  ft^2$           |
| Total area:    | 276.95 m <sup>2</sup> | 2,981 ft <sup>2</sup> |