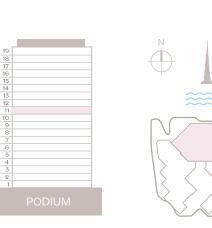

# UNITS MIX

Floorplate levels 2&3

Floorplate levels 4, 5, 6, 7, 8

Floorplate levels 14, 15, 16, 17

Floorplate levels 18&19

Floorplate levels 9, 10, 11, 12, 13

3 Bedroom I Type A

| Internal area: | 346.3 m <sup>2</sup>  | 3,728 ft <sup>2</sup> |
|----------------|-----------------------|-----------------------|
| Balcony:       | 134.18 m <sup>2</sup> | 1,444 ft <sup>2</sup> |
| Total area:    | 480.48 m <sup>2</sup> | 5,172 ft <sup>2</sup> |