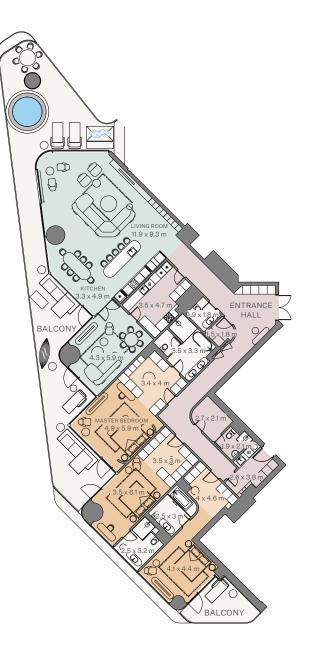

3 Bedroom I Type A

| Internal area: | 346.28 m <sup>2</sup> | 3,727 ft <sup>2</sup> |
|----------------|-----------------------|-----------------------|
| Balcony:       | 139.5 m <sup>2</sup>  | 1,502 ft <sup>2</sup> |
| Total area:    | 485.78 m <sup>2</sup> | 5,229 ft <sup>2</sup> |

3 Bedroom I Type A

| Internal area: | 346.29 m <sup>2</sup> | 3,727 ft <sup>2</sup> |
|----------------|-----------------------|-----------------------|
| Balcony:       | 136.25 m <sup>2</sup> | 1,467 ft <sup>2</sup> |
| Total area:    | 482.54 m <sup>2</sup> | 5,194 ft <sup>2</sup> |

3 Bedroom I Type A

| Internal area: | 346.3 m <sup>2</sup>  | 3,728 ft <sup>2</sup> |
|----------------|-----------------------|-----------------------|
| Balcony:       | 130.95 m <sup>2</sup> | 1,409 ft <sup>2</sup> |
| Total area:    | 477.25 m <sup>2</sup> | 5,137 ft <sup>2</sup> |

3 Bedroom I Type A

| Internal area: | 346.3 m <sup>2</sup>  | 3,728 ft <sup>2</sup> |
|----------------|-----------------------|-----------------------|
| Balcony:       | 136.26 m <sup>2</sup> | 1,466 ft <sup>2</sup> |
| Total area:    | 482.56 m <sup>2</sup> | 5,194 ft <sup>2</sup> |

3 Bedroom I Type A

| Internal area: | 346.29 m <sup>2</sup> | 3,727 ft <sup>2</sup> |
|----------------|-----------------------|-----------------------|
| Balcony:       | 130.94 m <sup>2</sup> | 1,410 ft <sup>2</sup> |
| Total area:    | 477.23 m <sup>2</sup> | 5,137 ft <sup>2</sup> |