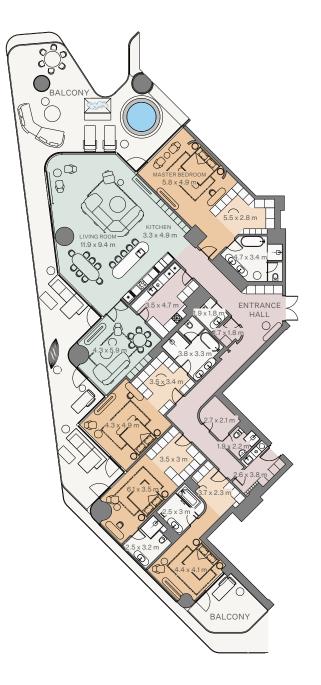

4 Bedroom I Type A

| Internal area: | 411.63 m <sup>2</sup> | 4,431 ft <sup>2</sup> |
|----------------|-----------------------|-----------------------|
| Balcony:       | 164.02 m <sup>2</sup> | 1,765 ft <sup>2</sup> |
| Total area:    | 575.65 m <sup>2</sup> | 6,196 ft <sup>2</sup> |