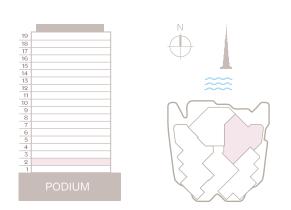

# UNITS MIX

Floorplate levels 2&3

Floorplate levels 4, 5, 6, 7, 8

Floorplate levels 14, 15, 16, 17

Floorplate levels 18&19

Floorplate levels 9, 10, 11, 12, 13

3 Bedroom I Type A

| Internal area: | 346.3 m <sup>2</sup>  | 3,728 ft <sup>2</sup> |
|----------------|-----------------------|-----------------------|
| Balcony:       | 134.18 m <sup>2</sup> | 1,444 ft <sup>2</sup> |
| Total area:    | 480.48 m <sup>2</sup> | 5,172 ft <sup>2</sup> |