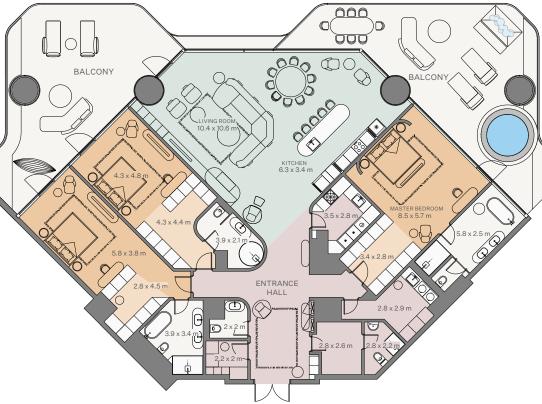

#### 2 Bedroom I Type A

| Internal area: | 228.67 m <sup>2</sup> | 2,461 ft <sup>2</sup> |
|----------------|-----------------------|-----------------------|
| Balcony:       | 114.41 m <sup>2</sup> | 1,232 ft <sup>2</sup> |
| Total area:    | 343.08 m <sup>2</sup> | 3,693 ft <sup>2</sup> |

2 Bedroom I Type B

| Internal area: | 247.02 m <sup>2</sup> | 2,659 ft <sup>2</sup> |
|----------------|-----------------------|-----------------------|
| Balcony:       | 101.97 m <sup>2</sup> | 1,097 ft <sup>2</sup> |
| Total area:    | 348.99 m <sup>2</sup> | 3,756 ft <sup>2</sup> |

2 Bedroom I Type C

| Internal area: | 203.41 m <sup>2</sup> | 2,189 ft <sup>2</sup> |
|----------------|-----------------------|-----------------------|
| Balcony:       | 73.54 m <sup>2</sup>  | $792  ft^2$           |
| Total area:    | 276.95 m <sup>2</sup> | 2,981 ft <sup>2</sup> |