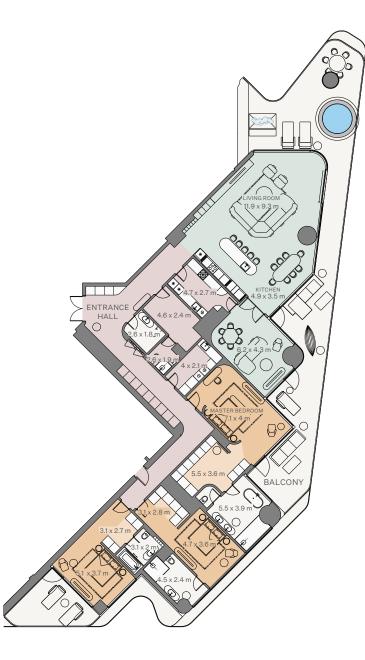

# UNITS MIX

Floorplate levels 2&3

Floorplate levels 4, 5, 6, 7, 8

Floorplate levels 14, 15, 16, 17

Floorplate levels 18&19

Floorplate levels 9, 10, 11, 12, 13

3 Bedroom I Type A

| Internal area: | 346.3 m <sup>2</sup>  | 3,728 ft <sup>2</sup> |
|----------------|-----------------------|-----------------------|
| Balcony:       | 134.18 m <sup>2</sup> | 1,444 ft <sup>2</sup> |
| Total area:    | 480.48 m <sup>2</sup> | 5,172 ft <sup>2</sup> |