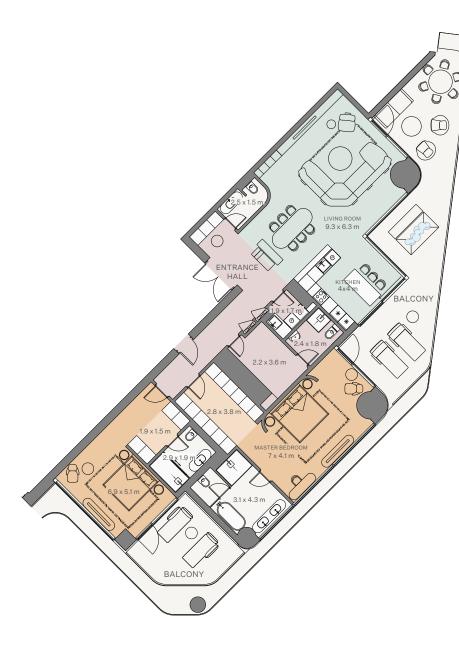

3 Bedroom I Type A

| Internal area: | 346.28 m <sup>2</sup> | 3,727 ft <sup>2</sup> |
|----------------|-----------------------|-----------------------|
| Balcony:       | 139.5 m <sup>2</sup>  | 1,502 ft <sup>2</sup> |
| Total area:    | 485.78 m <sup>2</sup> | 5,229 ft <sup>2</sup> |

3 Bedroom I Type A

| Internal area: | 346.29 m <sup>2</sup> | 3,727 ft <sup>2</sup> |
|----------------|-----------------------|-----------------------|
| Balcony:       | 136.25 m <sup>2</sup> | 1,467 ft <sup>2</sup> |
| Total area:    | 482.54 m <sup>2</sup> | 5,194 ft <sup>2</sup> |

3 Bedroom I Type A

| Internal area: | 346.3 m <sup>2</sup>  | 3,728 ft <sup>2</sup> |
|----------------|-----------------------|-----------------------|
| Balcony:       | 130.95 m <sup>2</sup> | 1,409 ft <sup>2</sup> |
| Total area:    | 477.25 m <sup>2</sup> | 5,137 ft <sup>2</sup> |

3 Bedroom I Type A

| Internal area: | 346.3 m <sup>2</sup>  | 3,728 ft <sup>2</sup> |
|----------------|-----------------------|-----------------------|
| Balcony:       | 136.26 m <sup>2</sup> | 1,466 ft <sup>2</sup> |
| Total area:    | 482.56 m <sup>2</sup> | 5,194 ft <sup>2</sup> |

3 Bedroom I Type A

| Internal area: | 346.29 m <sup>2</sup> | 3,727 ft <sup>2</sup> |
|----------------|-----------------------|-----------------------|
| Balcony:       | 130.94 m <sup>2</sup> | 1,410 ft <sup>2</sup> |
| Total area:    | 477.23 m <sup>2</sup> | 5,137 ft <sup>2</sup> |