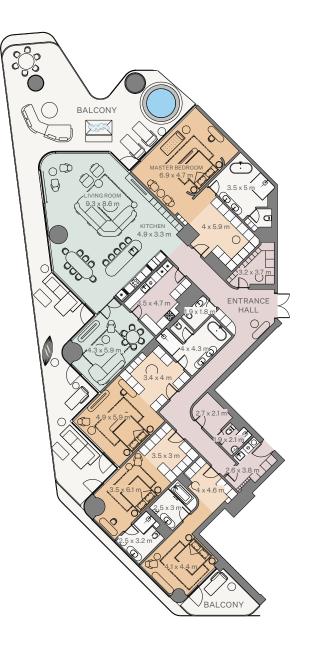

3 Bedroom I Type A

| Internal area: | 346.28 m <sup>2</sup> | 3,727 ft <sup>2</sup> |
|----------------|-----------------------|-----------------------|
| Balcony:       | 139.5 m <sup>2</sup>  | 1,502 ft <sup>2</sup> |
| Total area:    | 485.78 m <sup>2</sup> | 5,229 ft <sup>2</sup> |

#### 2 Bedroom I Type A

| Internal area: | 228.67 m <sup>2</sup> | 2,461 ft <sup>2</sup> |
|----------------|-----------------------|-----------------------|
| Balcony:       | 83.12 m <sup>2</sup>  | 895 ft <sup>2</sup>   |
| Total area:    | 311.79 m <sup>2</sup> | 3,356 ft <sup>2</sup> |

2 Bedroom I Type B

| Internal area: | 247.02 m <sup>2</sup> | 2,659 ft <sup>2</sup> |
|----------------|-----------------------|-----------------------|
| Balcony:       | 118.93 m <sup>2</sup> | 1,280 ft <sup>2</sup> |
| Total area:    | 365.95 m <sup>2</sup> | 3,939 ft <sup>2</sup> |

 1
 0

 1
 0

 1
 0

 1
 0

 1
 0

2 Bedroom I Type C

| Internal area: | 203.38 m <sup>2</sup> | 2,189 ft <sup>2</sup> |
|----------------|-----------------------|-----------------------|
| Balcony:       | 73.57 m <sup>2</sup>  | $792  ft^2$           |
| Total area:    | 276.95 m <sup>2</sup> | 2,981 ft <sup>2</sup> |