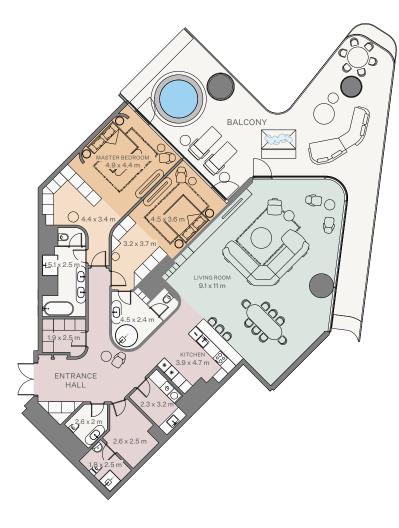

3 Bedroom I Type A

| Internal area: | 346.28 m <sup>2</sup> | 3,727 ft <sup>2</sup> |
|----------------|-----------------------|-----------------------|
| Balcony:       | 139.5 m <sup>2</sup>  | 1,502 ft <sup>2</sup> |
| Total area:    | 485.78 m <sup>2</sup> | 5,229 ft <sup>2</sup> |