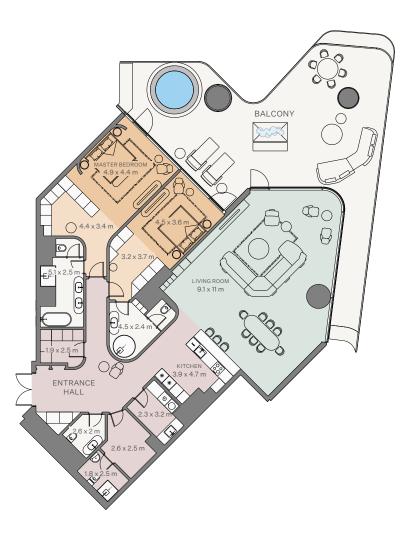

#### 2 Bedroom I Type A

| Internal area: | 228.67 m <sup>2</sup> | 2,461 ft <sup>2</sup> |
|----------------|-----------------------|-----------------------|
| Balcony:       | 114.41 m <sup>2</sup> | 1,232 ft <sup>2</sup> |
| Total area:    | 343.08 m <sup>2</sup> | 3,693 ft <sup>2</sup> |

2 Bedroom I Type B

| Internal area: | 247.02 m <sup>2</sup> | 2,659 ft <sup>2</sup> |
|----------------|-----------------------|-----------------------|
| Balcony:       | 101.97 m <sup>2</sup> | 1,097 ft <sup>2</sup> |
| Total area:    | 348.99 m <sup>2</sup> | 3,756 ft <sup>2</sup> |

2 Bedroom I Type C

| Internal area: | 203.41 m <sup>2</sup> | 2,189 ft <sup>2</sup> |
|----------------|-----------------------|-----------------------|
| Balcony:       | 73.54 m <sup>2</sup>  | $792  ft^2$           |
| Total area:    | 276.95 m <sup>2</sup> | 2,981 ft <sup>2</sup> |