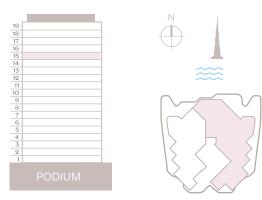

# UNITS MIX

Floorplate levels 2&3

Floorplate levels 4, 5, 6, 7, 8

Floorplate levels 14, 15, 16, 17

Floorplate levels 18&19

Floorplate levels 9, 10, 11, 12, 13

3 Bedroom I Type A

| Internal area: | 346.3 m <sup>2</sup>  | 3,728 ft <sup>2</sup> |
|----------------|-----------------------|-----------------------|
| Balcony:       | 134.18 m <sup>2</sup> | 1,444 ft <sup>2</sup> |
| Total area:    | 480.48 m <sup>2</sup> | 5,172 ft <sup>2</sup> |