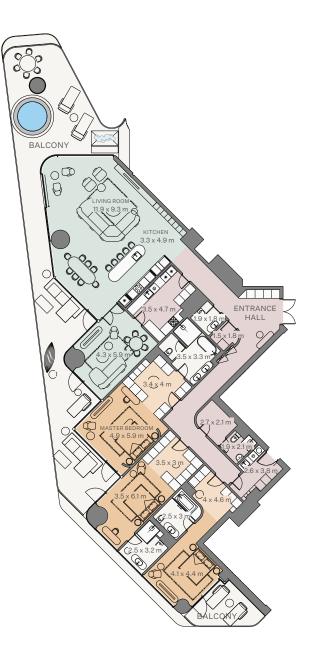

4 Bedroom I Type A

| Internal area: | 411.63 m <sup>2</sup> | 4,431 ft <sup>2</sup> |
|----------------|-----------------------|-----------------------|
| Balcony:       | 164.02 m <sup>2</sup> | 1,765 ft <sup>2</sup> |
| Total area:    | 575.65 m <sup>2</sup> | 6,196 ft <sup>2</sup> |