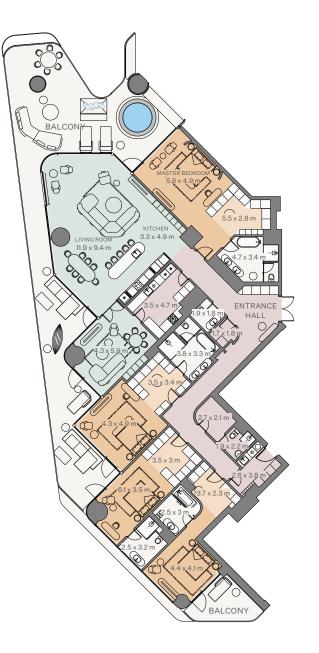

4 Bedroom I Type B

| Internal area: | 431.63 m <sup>2</sup> | 4,646 ft <sup>2</sup> |
|----------------|-----------------------|-----------------------|
| Balcony:       | 171.61 m <sup>2</sup> | 1,847 ft <sup>2</sup> |
| Total area:    | 603.24 m <sup>2</sup> | 6,493 ft <sup>2</sup> |