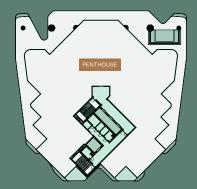

# UNITS MIX

Floorplate levels 2&3

Floorplate levels 4, 5, 6, 7, 8

Floorplate levels 14, 15, 16, 17

Floorplate levels 18&19

Floorplate levels 9, 10, 11, 12, 13

3 Bedroom I Type A

| Internal area: | 346.3 m <sup>2</sup>  | 3,728 ft <sup>2</sup> |
|----------------|-----------------------|-----------------------|
| Balcony:       | 134.18 m <sup>2</sup> | 1,444 ft <sup>2</sup> |
| Total area:    | 480.48 m <sup>2</sup> | 5,172 ft <sup>2</sup> |