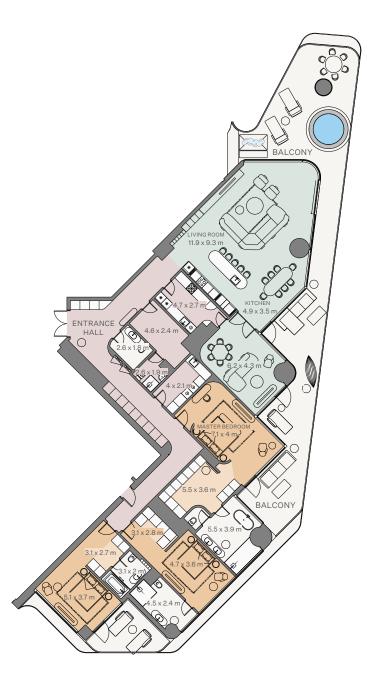

4 Bedroom I Type A

| Internal area: | 411.63 m <sup>2</sup> | 4,431 ft <sup>2</sup> |
|----------------|-----------------------|-----------------------|
| Balcony:       | 164.02 m <sup>2</sup> | 1,765 ft <sup>2</sup> |
| Total area:    | 575.65 m <sup>2</sup> | 6,196 ft <sup>2</sup> |

4 Bedroom I Type A

| Internal area: | 411.69 m <sup>2</sup> | 4,431 ft <sup>2</sup> |
|----------------|-----------------------|-----------------------|
| Balcony:       | 163.95 m <sup>2</sup> | 1,765 ft <sup>2</sup> |
| Total area:    | 575.64 m <sup>2</sup> | 6,196 ft <sup>2</sup> |

4 Bedroom I Type A

| Internal area: | 411.67 m <sup>2</sup> | 4,431 ft <sup>2</sup> |
|----------------|-----------------------|-----------------------|
| Balcony:       | 160.81 m <sup>2</sup> | 1,731 ft <sup>2</sup> |
| Total area:    | 572.48 m <sup>2</sup> | 6,162 ft <sup>2</sup> |

4 Bedroom I Type A

| Internal area: | 411.7 m <sup>2</sup>  | 4,432 ft <sup>2</sup> |
|----------------|-----------------------|-----------------------|
| Balcony:       | 159.82 m <sup>2</sup> | 1,720 ft <sup>2</sup> |
| Total area:    | 571.52 m <sup>2</sup> | 6,152 ft <sup>2</sup> |

4 Bedroom I Type A

| Internal area: | 411.69 m <sup>2</sup> | 4,431 ft <sup>2</sup> |
|----------------|-----------------------|-----------------------|
| Balcony:       | 160.83 m <sup>2</sup> | 1,732 ft <sup>2</sup> |
| Total area:    | 572.52 m <sup>2</sup> | 6,163 ft <sup>2</sup> |