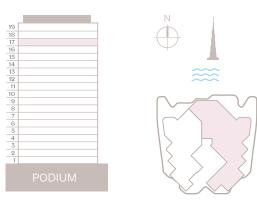

# UNITS MIX

Floorplate levels 2&3

Floorplate levels 4, 5, 6, 7, 8

Floorplate levels 14, 15, 16, 17

Floorplate levels 18&19

Floorplate levels 9, 10, 11, 12, 13

3 Bedroom I Type A

| Internal area: | 346.3 m <sup>2</sup>  | 3,728 ft <sup>2</sup> |
|----------------|-----------------------|-----------------------|
| Balcony:       | 134.18 m <sup>2</sup> | 1,444 ft <sup>2</sup> |
| Total area:    | 480.48 m <sup>2</sup> | 5,172 ft <sup>2</sup> |