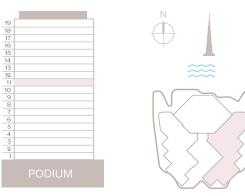

# UNITS MIX

Floorplate levels 2&3

Floorplate levels 4, 5, 6, 7, 8

Floorplate levels 14, 15, 16, 17

Floorplate levels 18&19

Floorplate levels 9, 10, 11, 12, 13

3 Bedroom I Type A

| Internal area: | 346.3 m <sup>2</sup>  | 3,728 ft <sup>2</sup> |
|----------------|-----------------------|-----------------------|
| Balcony:       | 134.18 m <sup>2</sup> | 1,444 ft <sup>2</sup> |
| Total area:    | 480.48 m <sup>2</sup> | 5,172 ft <sup>2</sup> |