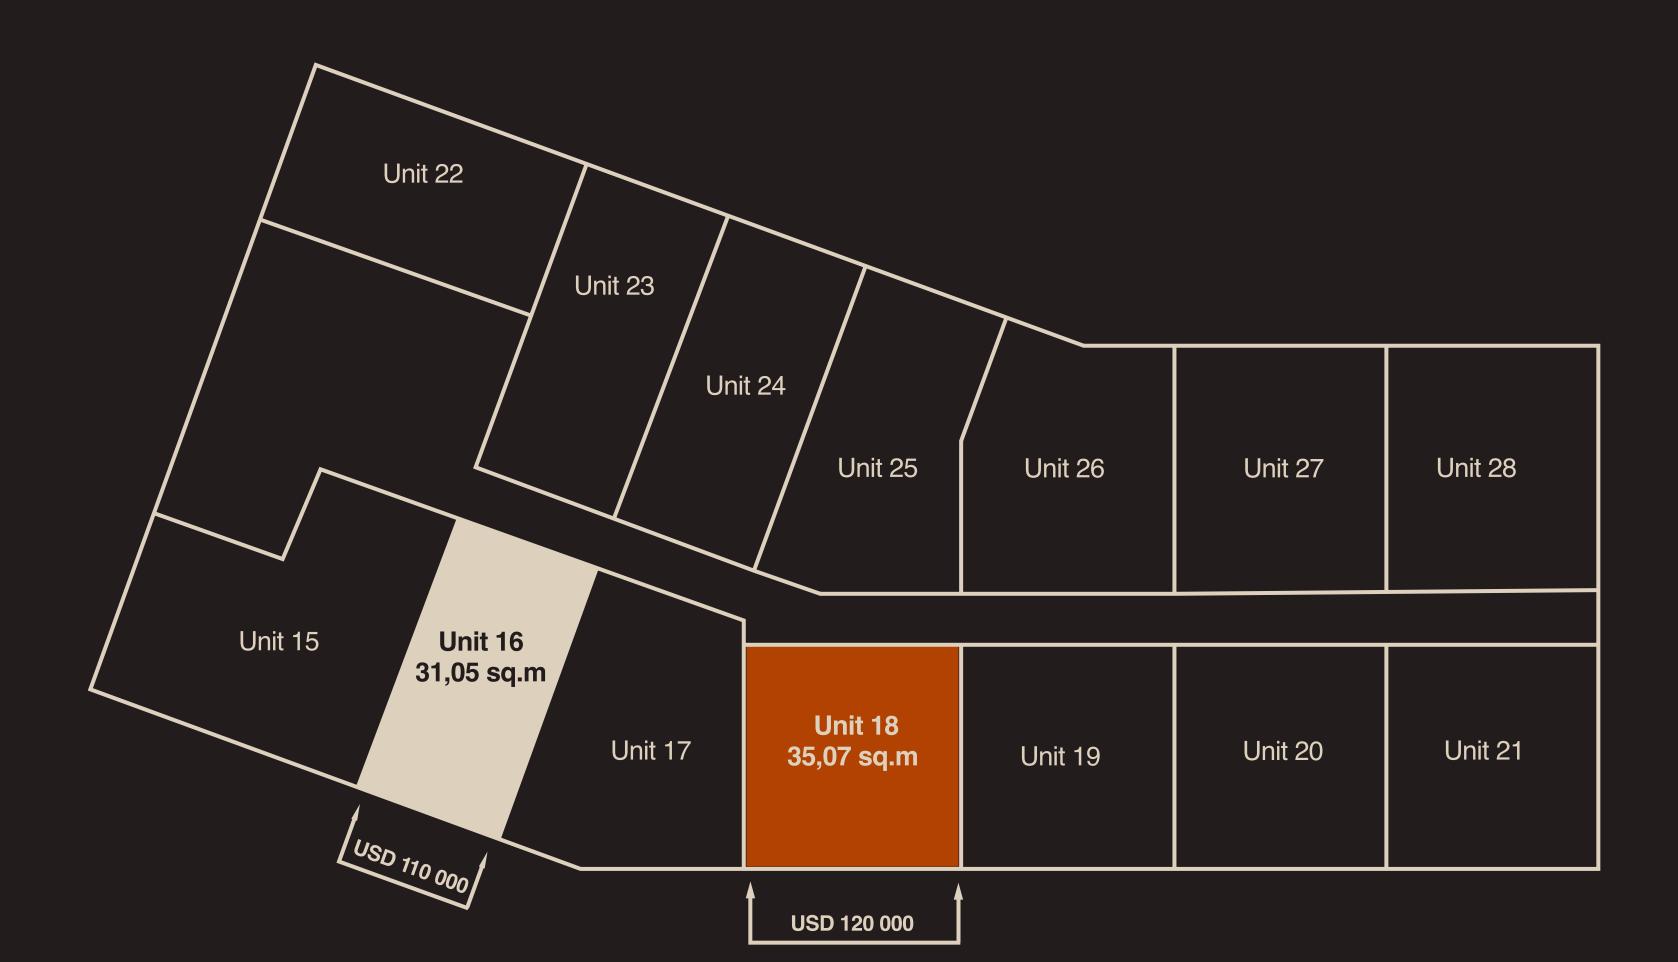

#### SWOI PERERENAN APARTMENTS FLOOR 2 LAYOUT PLAN

#### LIMITED OFFER PRE-SALE UNITS

#### ONE-BEDROOM APARTMENTS WITH BALCONY