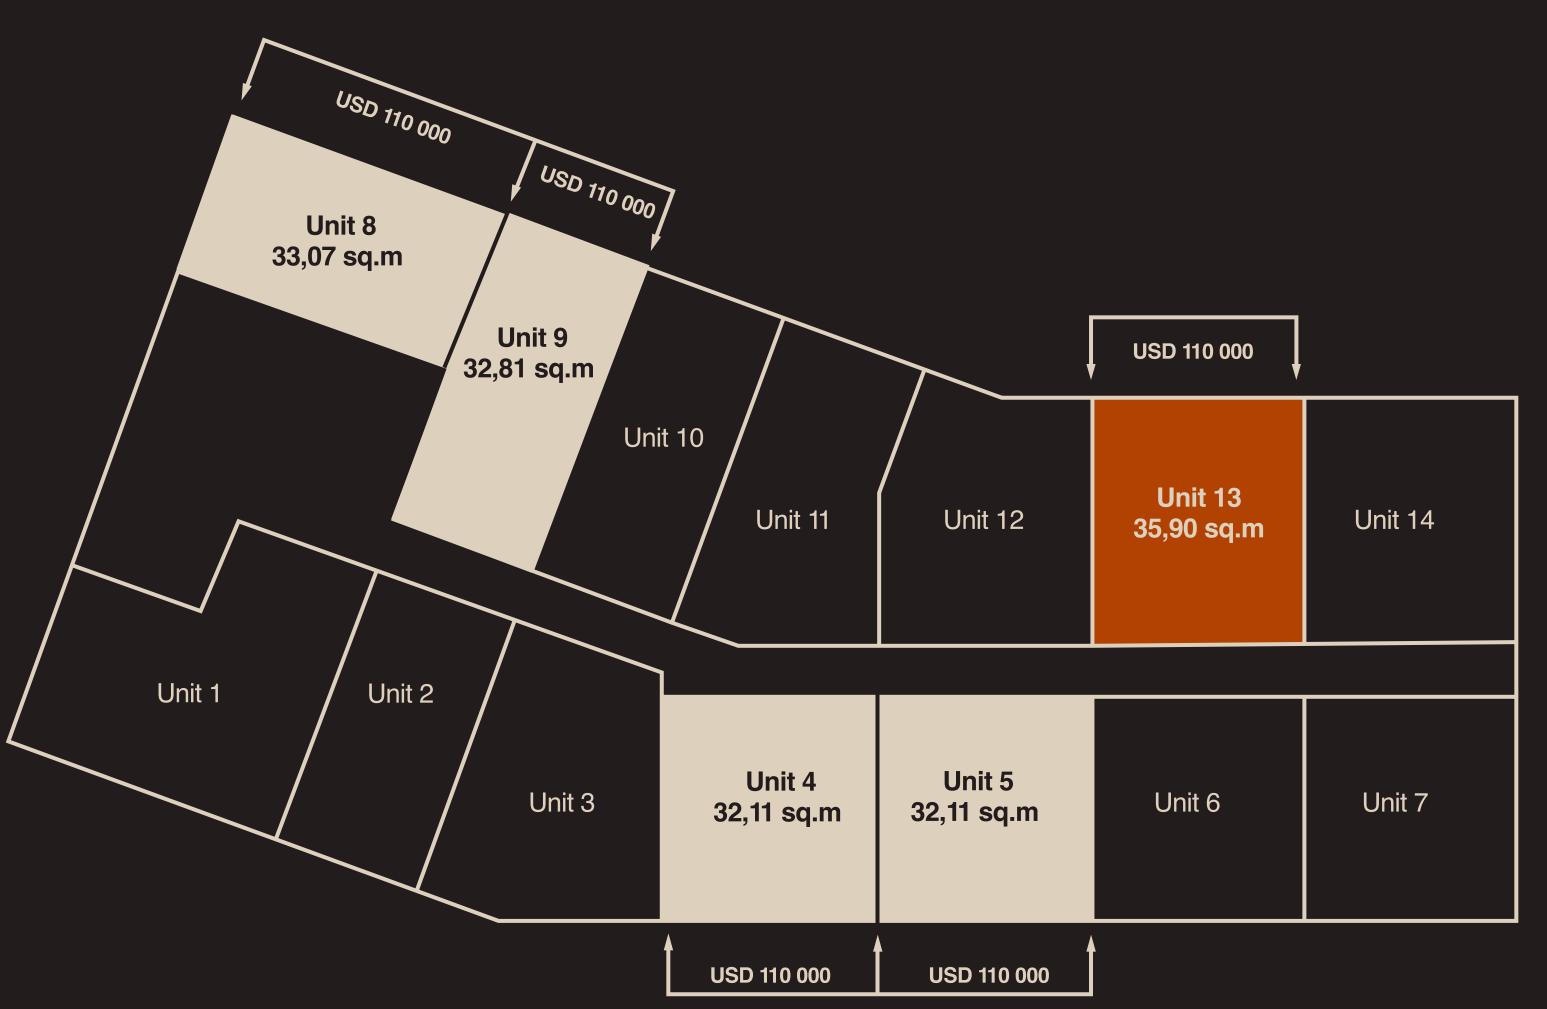

#### SWOI PERERENAN APARTMENTS FLOOR 1 LAYOUT PLAN

#### LIMITED OFFER PRE-SALE UNITS

#### ONE-BEDROOM APARTMENTS NO BALCONY