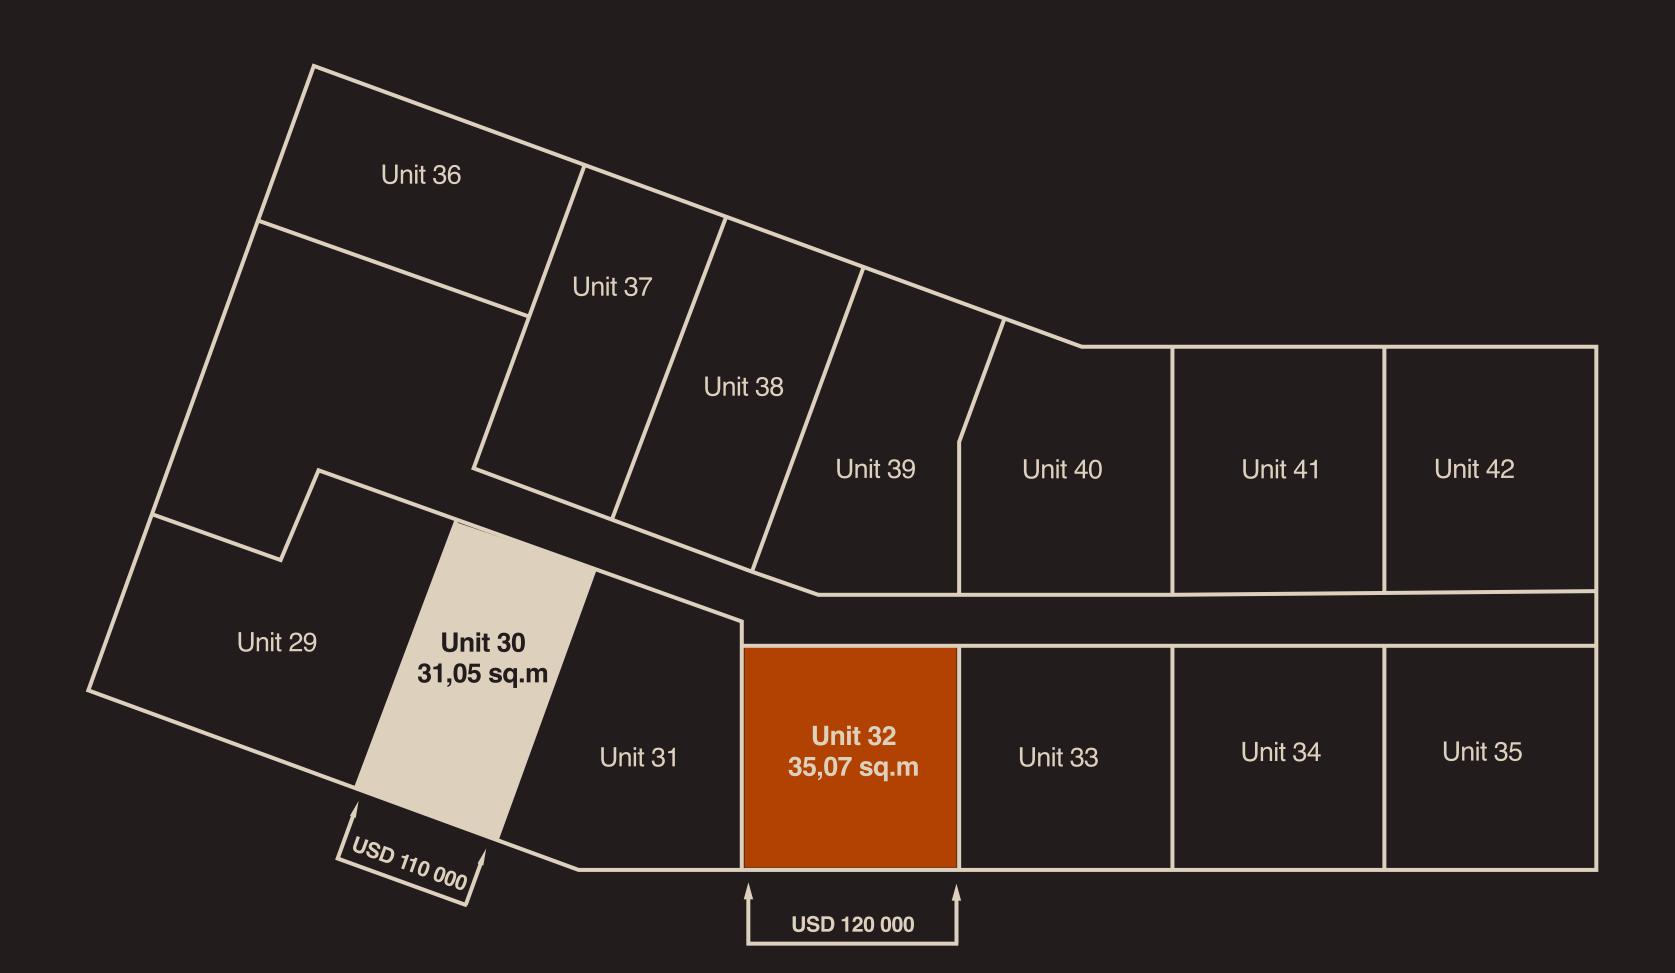

#### SWOI PERERENAN APARTMENTS FLOOR 3 LAYOUT PLAN

#### LIMITED OFFER PRE-SALE UNITS

#### ONE-BEDROOM APARTMENTS WITH BALCONY