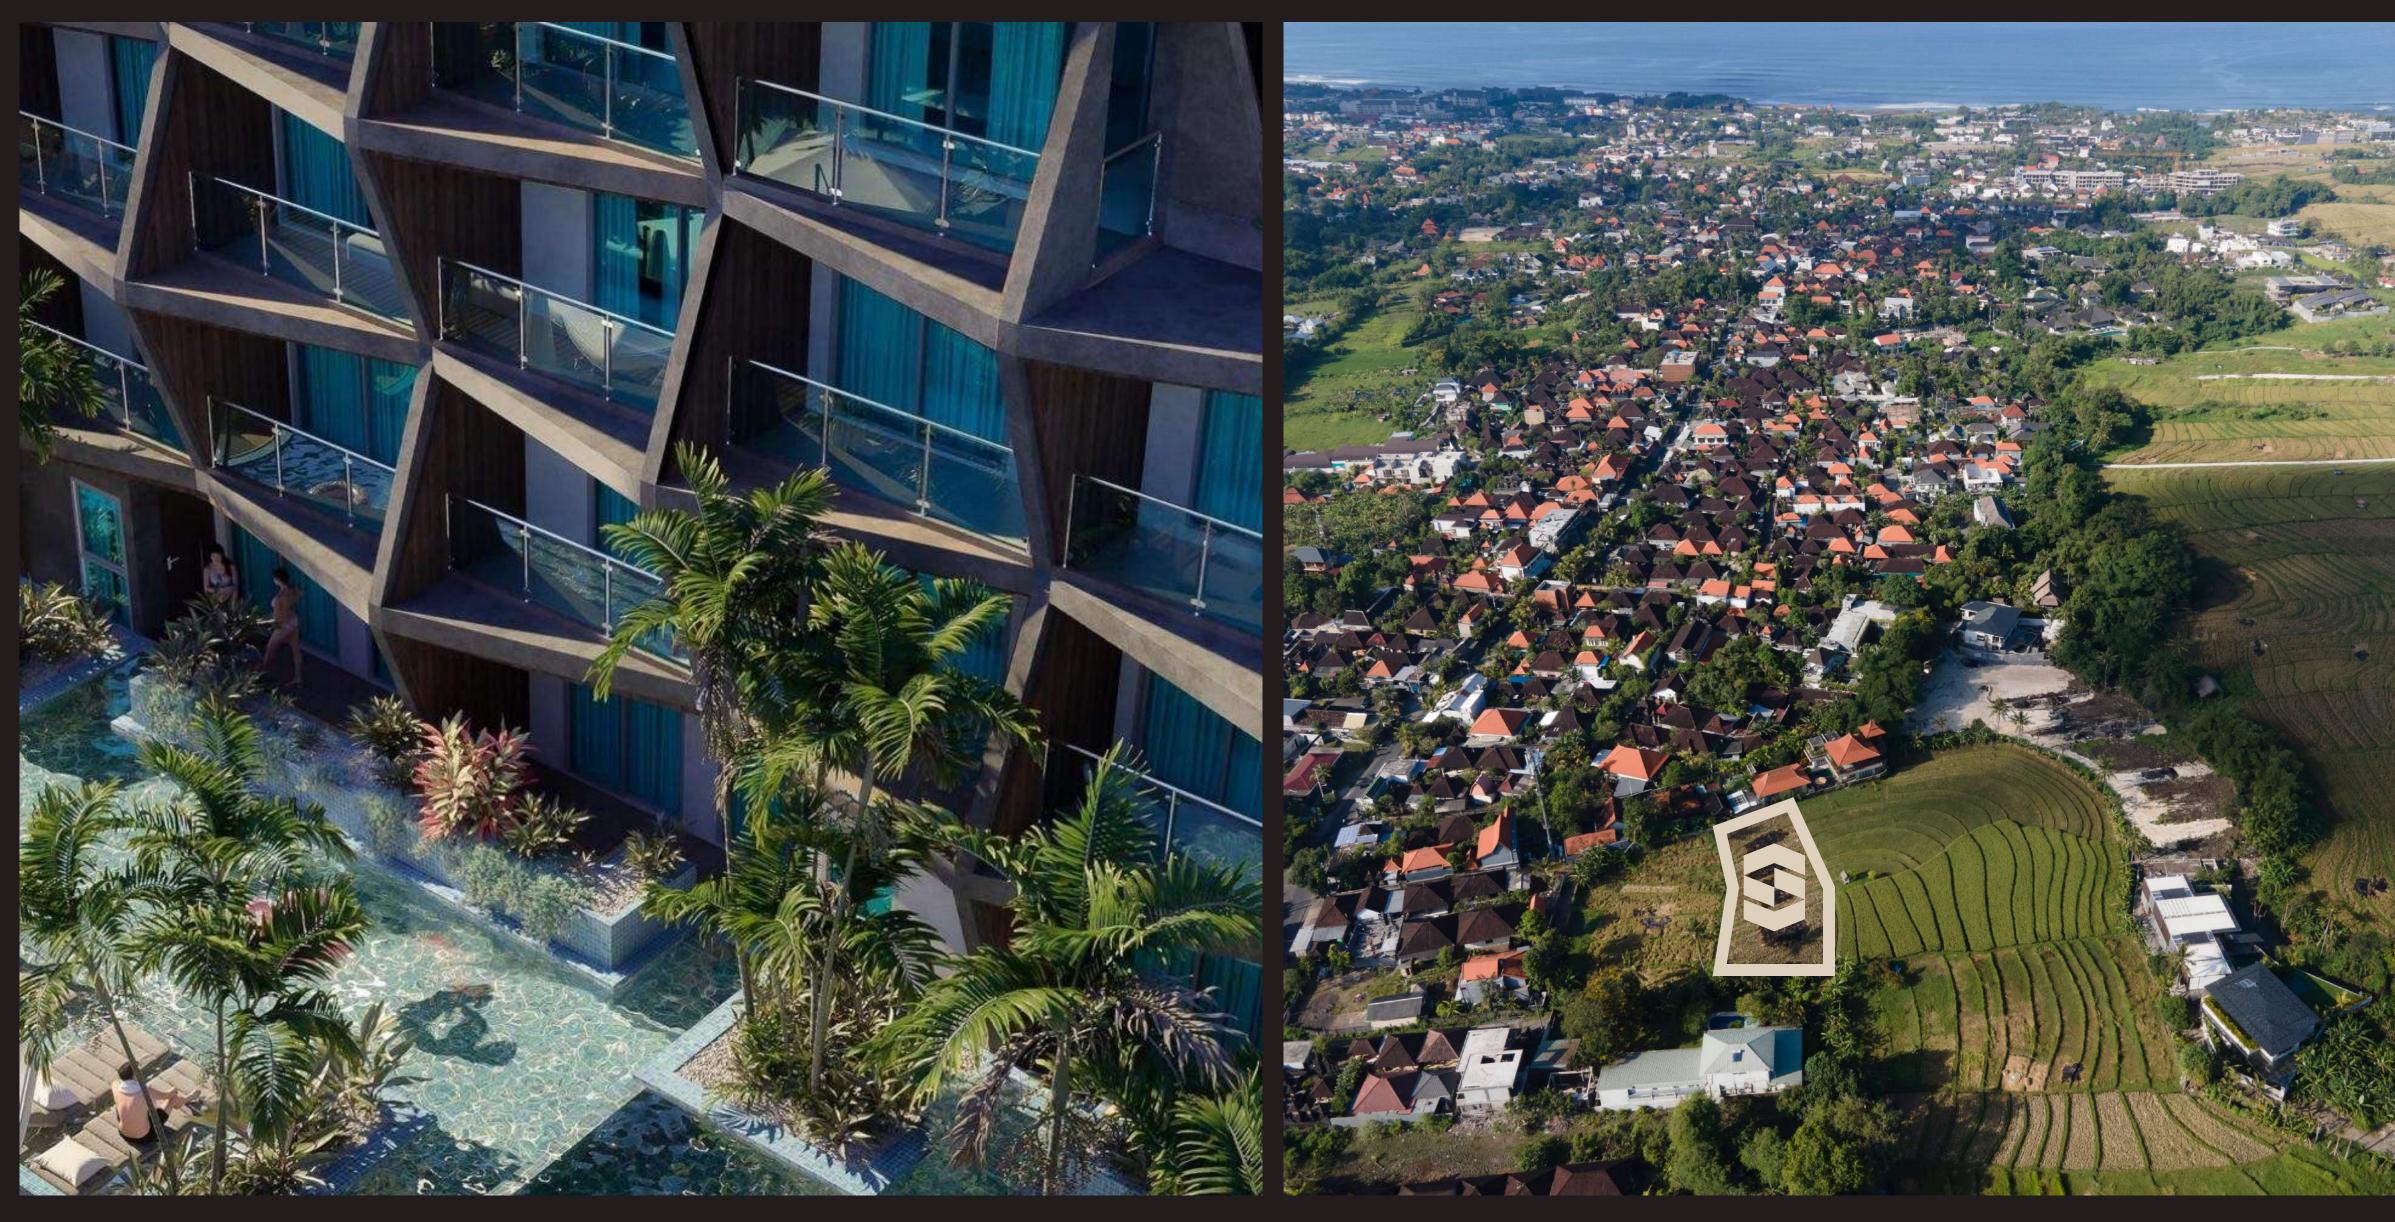

### SWOI PERERENAN APARTMENTS EXTERIOR AND VIEWLAND

#### • 56 apartments from 32sq m

- 1140 square meters total area of the complex
- 30 years leasehold land with priority of extension
- 1,5km from Pererenan Beach and best surf spots
- Most luxurious area in Bali
- Unblocked rice field views
- Central Pererenan
- 5 min to Canggu
- Walking distance to gyms, bars, cafe, restaurants