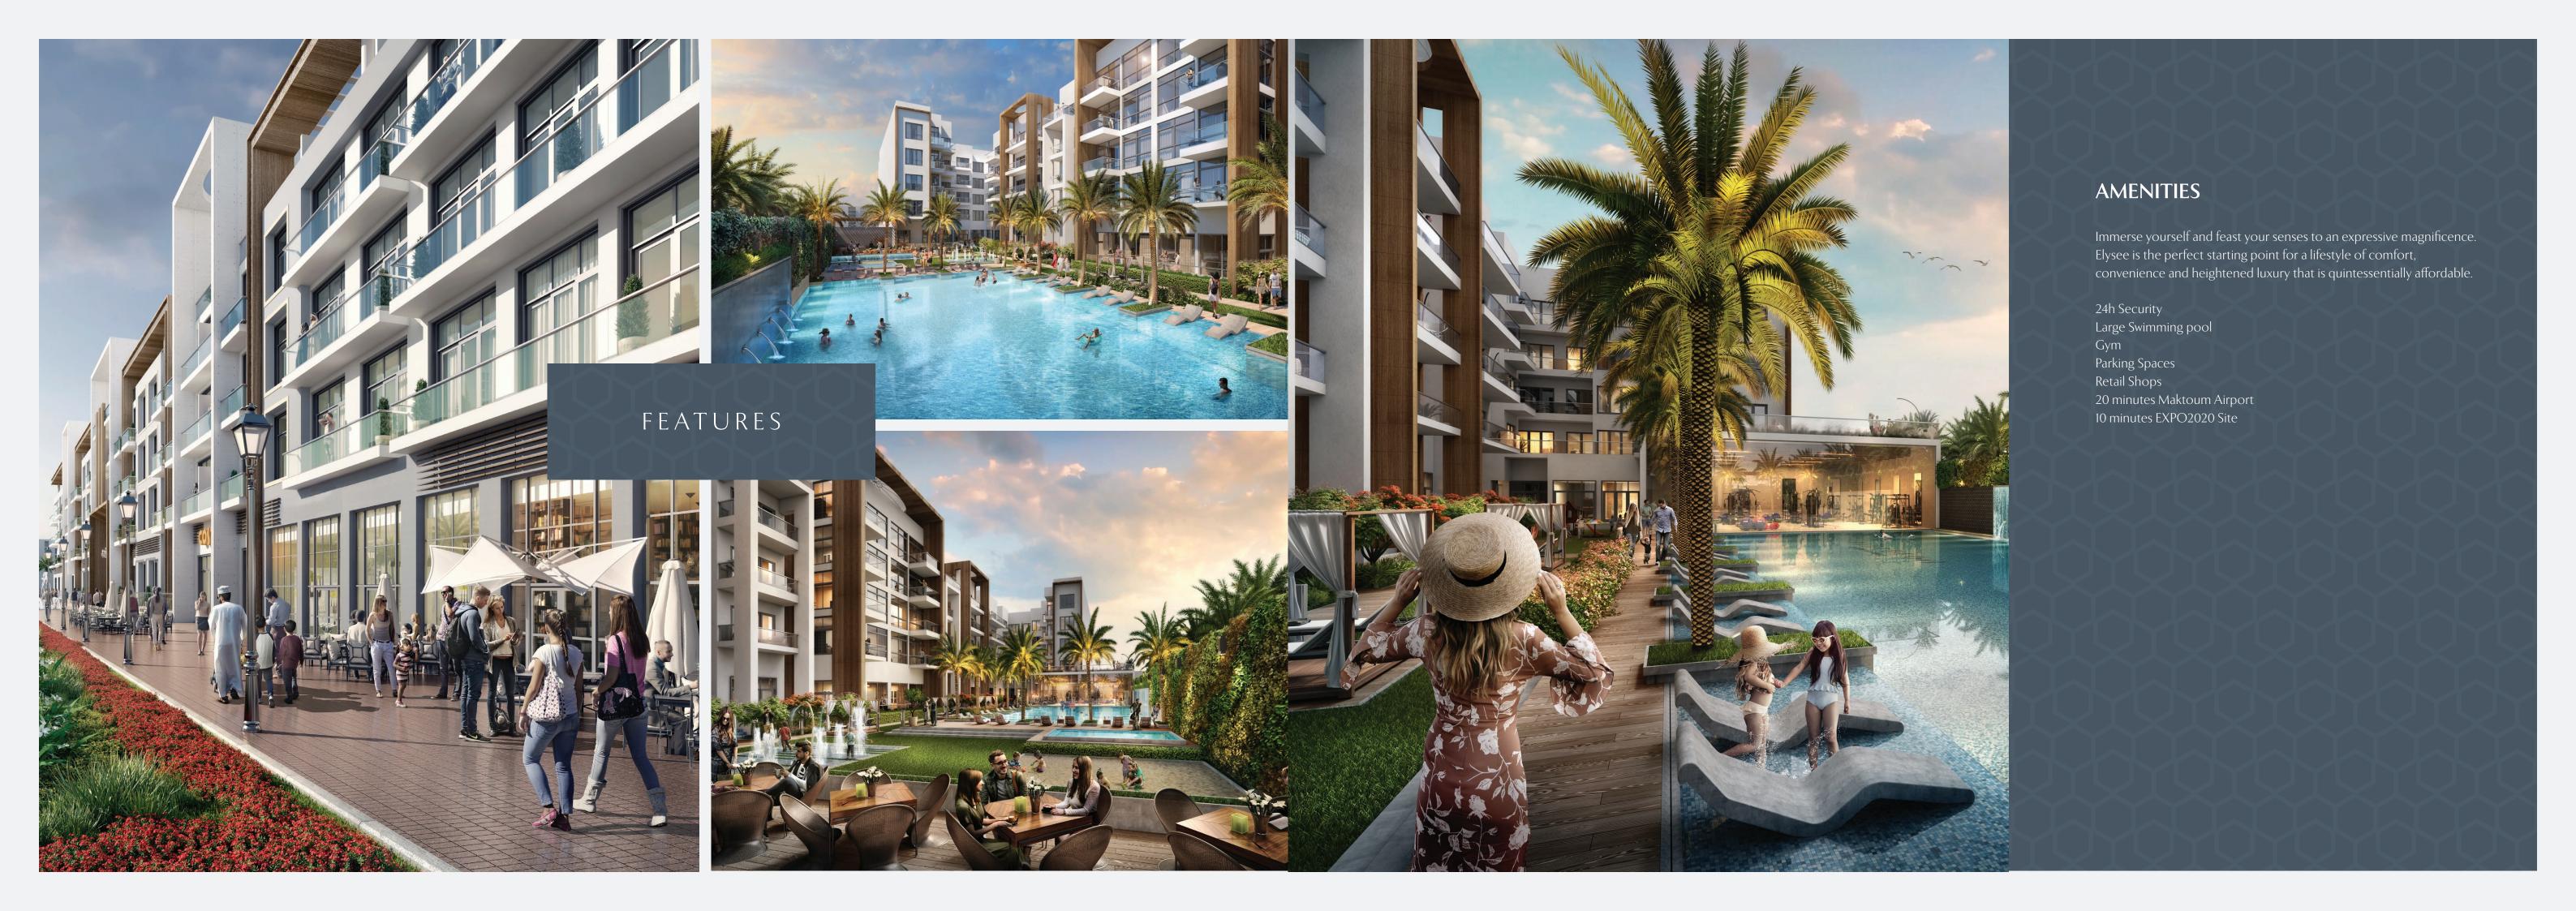

# ELYSÉE BY PANTHEON

3rd best Investment
Destination in thee
World"

CULTIVATE
PEACEFUL LIVING

LIFESTYLE

and amenities:

An enviable location on the edge of the city's business district, within touching distance of the three main arterial expressways. Located on E 311 - Sheikh Mohammad Bin Zayed Road, Pantheon Elysee is easily accessible from Al Khail Road, Al Barsha Road and the Sheikh Zayed Road. A self-sustaining gated community with all necessary facilities

• Mosques • Schools • Kindergarten/Nurseries • Cycling track • Football pitch • Medical clinic • Community retail • Basketball court • Cricket pitch • Tennis court • Children's play area • Fitness centre • Spas • Recreational centre