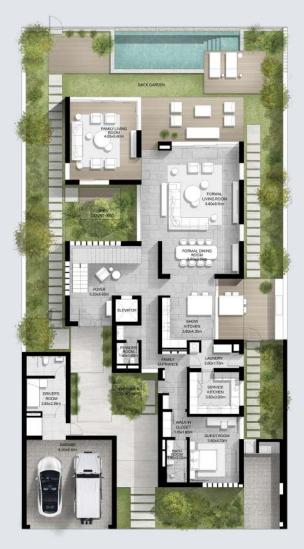

## 5-BEDROOM VILLA TYPE H-5BR

TOTAL AREA: 642.25 SQM | 6,913.12 SQFT

5-BEDROOM VILLA TYPE H-5BR(M)

TOTAL AREA: 642.25 SQM | 6,913.12 SQFT

# 5-BEDROOM VILLA TYPE G-5BR

TOTAL AREA: 687.19 SQM | 7,396.85 SQFT

GROUND LEVEL

FIRST LEVEL

5-BEDROOM VILLA TYPE G-5BR(M)

TOTAL AREA: 687.19 SQM | 7,396.85 SQFT

6-BEDROOM VILLA TYPE I-6BR

TOTAL AREA: 737.45 SQM | 7,937.85 SQFT

6-BEDROOM VILLA TYPE I-6BR(M)

TOTAL AREA: 737.45 SQM | 7,937.85 SQFT