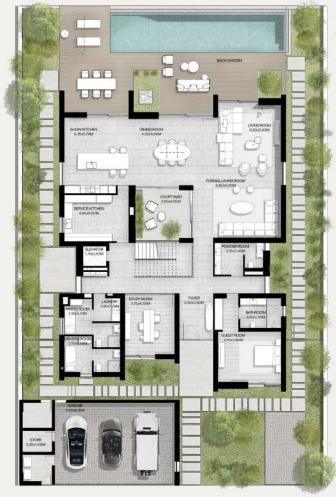

# 6-BEDROOM VILLA TYPE J-6BR

TOTAL AREA: 719.72 SQM | 7,747.00 SQFT

GROUND LEVEL

6-BEDROOM VILLA TYPE J-6BR(M)

TOTAL AREA: 719.72 SQM | 7,747.00 SQFT

GROUND LEVEL

FIRST LEVEL

7-BEDROOM VILLA TYPE L-7BR