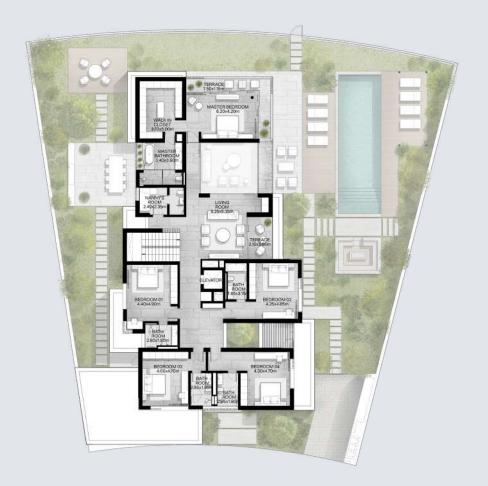

# 6-BEDROOM VILLA TYPE J-6BR

TOTAL AREA: 719.72 SQM | 7,747.00 SQFT

GROUND LEVEL

6-BEDROOM VILLA TYPE J-6BR(M)

TOTAL AREA: 719.72 SQM | 7,747.00 SQFT

GROUND LEVEL

FIRST LEVEL

7-BEDROOM VILLA TYPE L-7BR

TOTAL AREA: 1,030.27 SQM | 11,089.73 SQFT