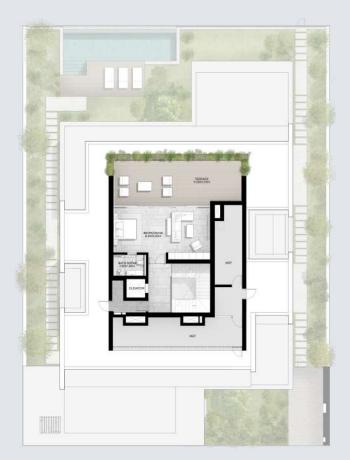

# 6-BEDROOM VILLA TYPE J-6BR

TOTAL AREA: 719.72 SQM | 7,747.00 SQFT

GROUND LEVEL

6-BEDROOM VILLA TYPE J-6BR(M)

TOTAL AREA: 719.72 SQM | 7,747.00 SQFT

GROUND LEVEL

FIRST LEVEL

7-BEDROOM VILLA TYPE L-7BR