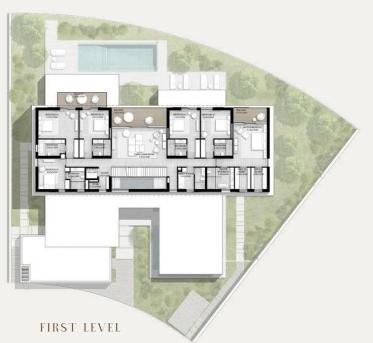

# 6-BEDROOM VILLA TYPE J-6BR

TOTAL AREA: 719.72 SQM | 7,747.00 SQFT

GROUND LEVEL

6-BEDROOM VILLA TYPE J-6BR(M)

TOTAL AREA: 719.72 SQM | 7,747.00 SQFT

GROUND LEVEL

FIRST LEVEL

7-BEDROOM VILLA TYPE L-7BR

TOTAL AREA: 1,030.27 SQM | 11,089.73 SQFT