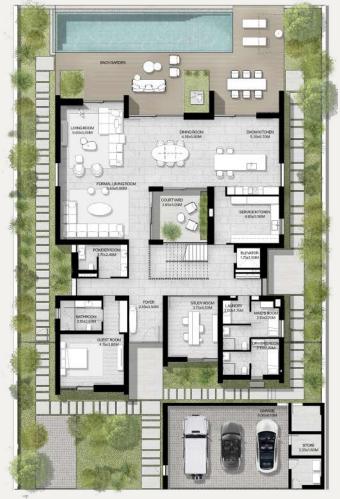

# 6-BEDROOM VILLA TYPE J-6BR

TOTAL AREA: 719.72 SQM | 7,747.00 SQFT

GROUND LEVEL

6-BEDROOM VILLA TYPE J-6BR(M)

TOTAL AREA: 719.72 SQM | 7,747.00 SQFT

GROUND LEVEL

FIRST LEVEL

7-BEDROOM VILLA TYPE L-7BR