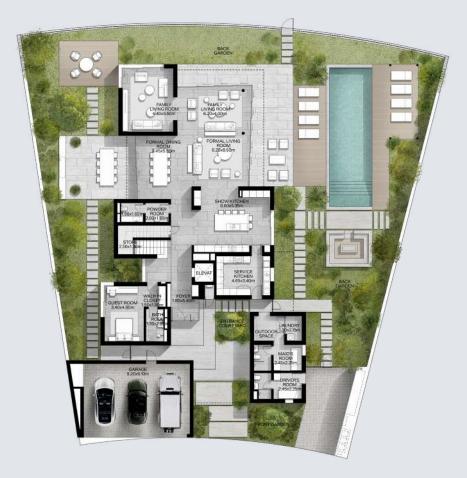

# 5-BEDROOM VILLA TYPE G-5BR

TOTAL AREA: 687.19 SQM | 7,396.85 SQFT

GROUND LEVEL

FIRST LEVEL

5-BEDROOM VILLA TYPE G-5BR(M)

TOTAL AREA: 687.19 SQM | 7,396.85 SQFT

6-BEDROOM VILLA TYPE I-6BR

TOTAL AREA: 737.45 SQM | 7,937.85 SQFT

6-BEDROOM VILLA TYPE I-6BR(M)

TOTAL AREA: 737.45 SQM | 7,937.85 SQFT