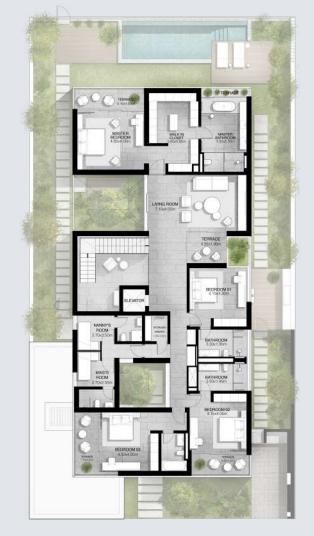

## 5-BEDROOM VILLA TYPE H-5BR

TOTAL AREA: 642.25 SQM | 6,913.12 SQFT

5-BEDROOM VILLA TYPE H-5BR(M)

TOTAL AREA: 642.25 SQM | 6,913.12 SQFT

# 5-BEDROOM VILLA TYPE G-5BR

TOTAL AREA: 687.19 SQM | 7,396.85 SQFT

GROUND LEVEL

FIRST LEVEL

5-BEDROOM VILLA TYPE G-5BR(M)

TOTAL AREA: 687.19 SQM | 7,396.85 SQFT

6-BEDROOM VILLA TYPE I-6BR

TOTAL AREA: 737.45 SQM | 7,937.85 SQFT

6-BEDROOM VILLA TYPE I-6BR(M)

TOTAL AREA: 737.45 SQM | 7,937.85 SQFT