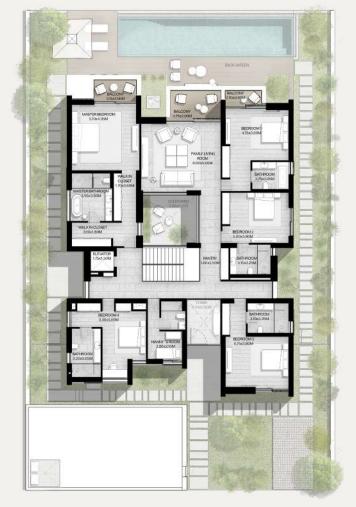

# 6-BEDROOM VILLA TYPE J-6BR

TOTAL AREA: 719.72 SQM | 7,747.00 SQFT

GROUND LEVEL

6-BEDROOM VILLA TYPE J-6BR(M)

TOTAL AREA: 719.72 SQM | 7,747.00 SQFT

GROUND LEVEL

FIRST LEVEL

7-BEDROOM VILLA TYPE L-7BR