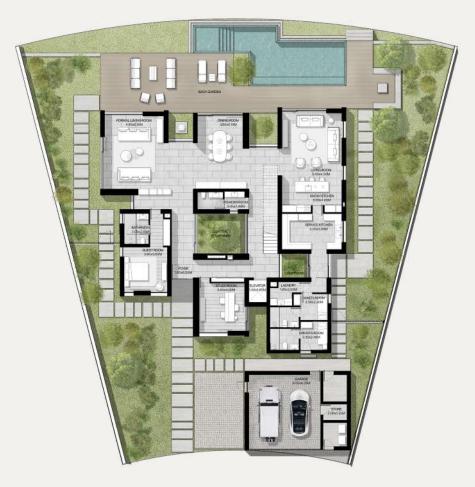

# 5-BEDROOM VILLA TYPE G-5BR

TOTAL AREA: 687.19 SQM | 7,396.85 SQFT

GROUND LEVEL

FIRST LEVEL

5-BEDROOM VILLA TYPE G-5BR(M)

TOTAL AREA: 687.19 SQM | 7,396.85 SQFT

6-BEDROOM VILLA TYPE I-6BR

TOTAL AREA: 737.45 SQM | 7,937.85 SQFT

6-BEDROOM VILLA TYPE I-6BR(M)

TOTAL AREA: 737.45 SQM | 7,937.85 SQFT