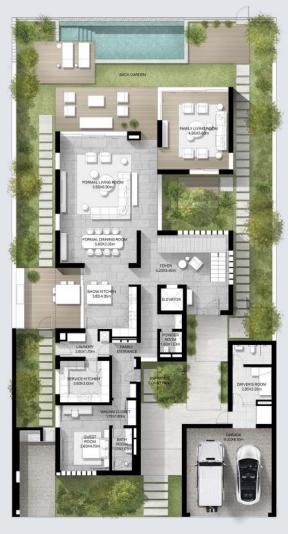

# 6-BEDROOM VILLA TYPE J-6BR

TOTAL AREA: 719.72 SQM | 7,747.00 SQFT

GROUND LEVEL

6-BEDROOM VILLA TYPE J-6BR(M)

TOTAL AREA: 719.72 SQM | 7,747.00 SQFT

GROUND LEVEL

FIRST LEVEL

7-BEDROOM VILLA TYPE L-7BR