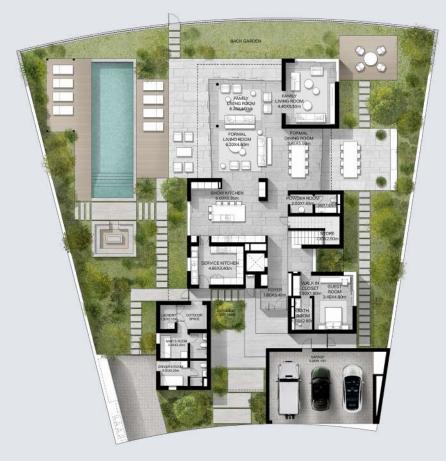

# 6-BEDROOM VILLA TYPE J-6BR

TOTAL AREA: 719.72 SQM | 7,747.00 SQFT

GROUND LEVEL

6-BEDROOM VILLA TYPE J-6BR(M)

TOTAL AREA: 719.72 SQM | 7,747.00 SQFT

GROUND LEVEL

FIRST LEVEL

7-BEDROOM VILLA TYPE L-7BR

TOTAL AREA: 1,030.27 SQM | 11,089.73 SQFT