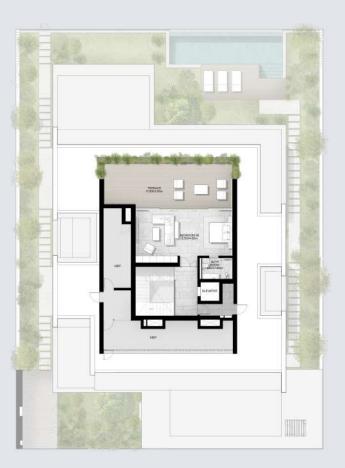

## 5-BEDROOM VILLA TYPE H-5BR

TOTAL AREA: 642.25 SQM | 6,913.12 SQFT

5-BEDROOM VILLA TYPE H-5BR(M)

TOTAL AREA: 642.25 SQM | 6,913.12 SQFT

# 5-BEDROOM VILLA TYPE G-5BR

TOTAL AREA: 687.19 SQM | 7,396.85 SQFT

GROUND LEVEL

FIRST LEVEL

5-BEDROOM VILLA TYPE G-5BR(M)

TOTAL AREA: 687.19 SQM | 7,396.85 SQFT

6-BEDROOM VILLA TYPE I-6BR

TOTAL AREA: 737.45 SQM | 7,937.85 SQFT

6-BEDROOM VILLA TYPE I-6BR(M)

TOTAL AREA: 737.45 SQM | 7,937.85 SQFT