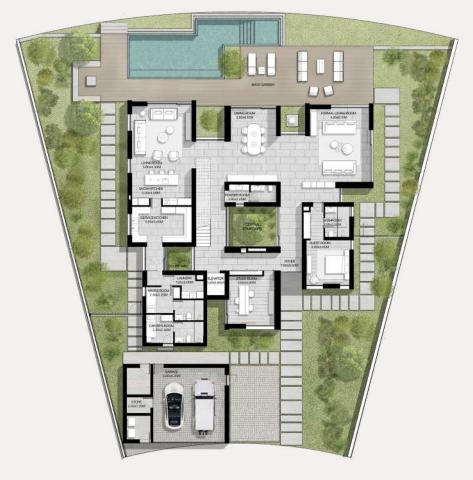

# 6-BEDROOM VILLA TYPE J-6BR

TOTAL AREA: 719.72 SQM | 7,747.00 SQFT

GROUND LEVEL

6-BEDROOM VILLA TYPE J-6BR(M)

TOTAL AREA: 719.72 SQM | 7,747.00 SQFT

GROUND LEVEL

FIRST LEVEL

7-BEDROOM VILLA TYPE L-7BR