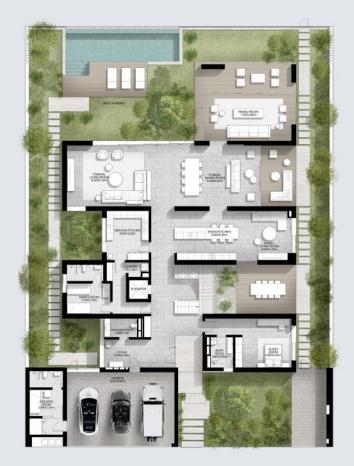

# 6-BEDROOM VILLA TYPE J-6BR

TOTAL AREA: 719.72 SQM | 7,747.00 SQFT

GROUND LEVEL

6-BEDROOM VILLA TYPE J-6BR(M)

TOTAL AREA: 719.72 SQM | 7,747.00 SQFT

GROUND LEVEL

FIRST LEVEL

7-BEDROOM VILLA TYPE L-7BR