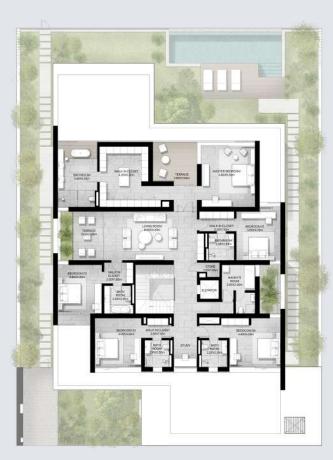

## 5-BEDROOM VILLA TYPE H-5BR

TOTAL AREA: 642.25 SQM | 6,913.12 SQFT

5-BEDROOM VILLA TYPE H-5BR(M)

TOTAL AREA: 642.25 SQM | 6,913.12 SQFT

# 5-BEDROOM VILLA TYPE G-5BR

TOTAL AREA: 687.19 SQM | 7,396.85 SQFT

GROUND LEVEL

FIRST LEVEL

5-BEDROOM VILLA TYPE G-5BR(M)

TOTAL AREA: 687.19 SQM | 7,396.85 SQFT

6-BEDROOM VILLA TYPE I-6BR

TOTAL AREA: 737.45 SQM | 7,937.85 SQFT

6-BEDROOM VILLA TYPE I-6BR(M)

TOTAL AREA: 737.45 SQM | 7,937.85 SQFT