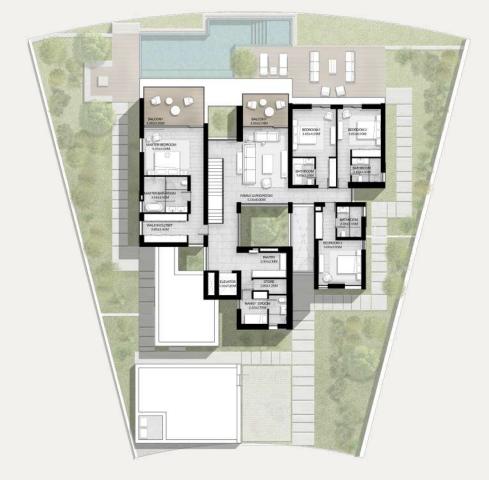

# 6-BEDROOM VILLA TYPE J-6BR

TOTAL AREA: 719.72 SQM | 7,747.00 SQFT

GROUND LEVEL

6-BEDROOM VILLA TYPE J-6BR(M)

TOTAL AREA: 719.72 SQM | 7,747.00 SQFT

GROUND LEVEL

FIRST LEVEL

7-BEDROOM VILLA TYPE L-7BR