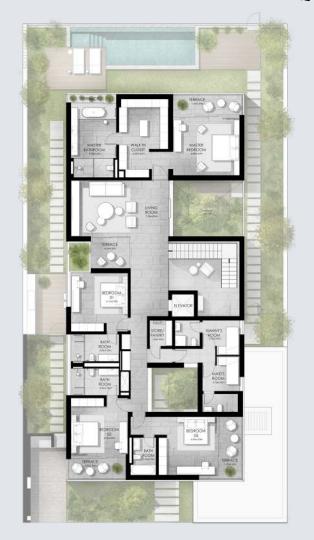

# 6-BEDROOM VILLA TYPE J-6BR

TOTAL AREA: 719.72 SQM | 7,747.00 SQFT

GROUND LEVEL

6-BEDROOM VILLA TYPE J-6BR(M)

TOTAL AREA: 719.72 SQM | 7,747.00 SQFT

GROUND LEVEL

FIRST LEVEL

7-BEDROOM VILLA TYPE L-7BR