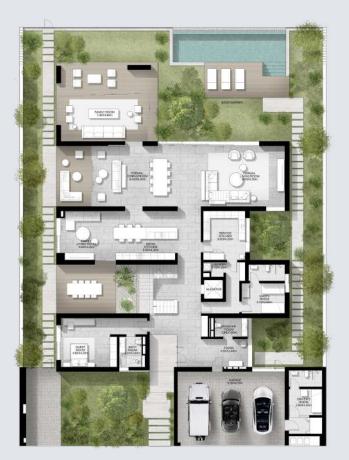

# 5-BEDROOM VILLA TYPE G-5BR

TOTAL AREA: 687.19 SQM | 7,396.85 SQFT

GROUND LEVEL

FIRST LEVEL

5-BEDROOM VILLA TYPE G-5BR(M)

TOTAL AREA: 687.19 SQM | 7,396.85 SQFT

6-BEDROOM VILLA TYPE I-6BR

TOTAL AREA: 737.45 SQM | 7,937.85 SQFT

6-BEDROOM VILLA TYPE I-6BR(M)

TOTAL AREA: 737.45 SQM | 7,937.85 SQFT