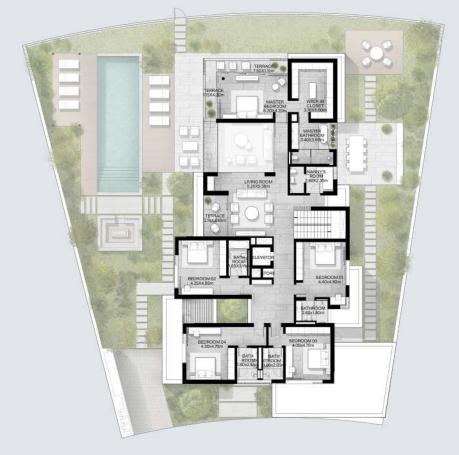

# 6-BEDROOM VILLA TYPE J-6BR

TOTAL AREA: 719.72 SQM | 7,747.00 SQFT

GROUND LEVEL

6-BEDROOM VILLA TYPE J-6BR(M)

TOTAL AREA: 719.72 SQM | 7,747.00 SQFT

GROUND LEVEL

FIRST LEVEL

7-BEDROOM VILLA TYPE L-7BR

TOTAL AREA: 1,030.27 SQM | 11,089.73 SQFT