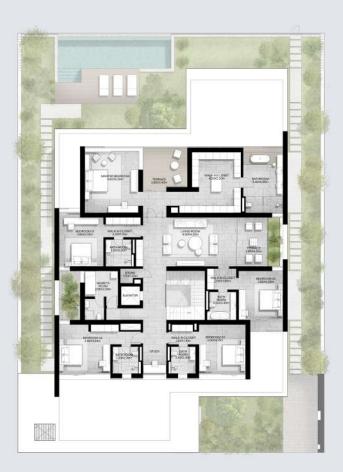

# 6-BEDROOM VILLA TYPE J-6BR

TOTAL AREA: 719.72 SQM | 7,747.00 SQFT

GROUND LEVEL

6-BEDROOM VILLA TYPE J-6BR(M)

TOTAL AREA: 719.72 SQM | 7,747.00 SQFT

GROUND LEVEL

FIRST LEVEL

7-BEDROOM VILLA TYPE L-7BR