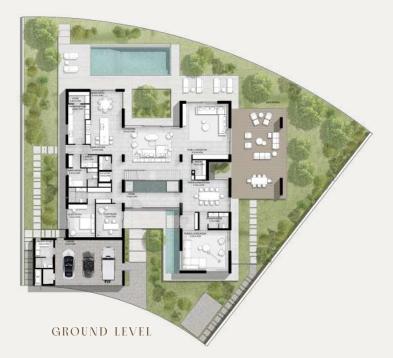

# 6-BEDROOM VILLA TYPE J-6BR

TOTAL AREA: 719.72 SQM | 7,747.00 SQFT

GROUND LEVEL

6-BEDROOM VILLA TYPE J-6BR(M)

TOTAL AREA: 719.72 SQM | 7,747.00 SQFT

GROUND LEVEL

FIRST LEVEL

7-BEDROOM VILLA TYPE L-7BR

TOTAL AREA: 1,030.27 SQM | 11,089.73 SQFT