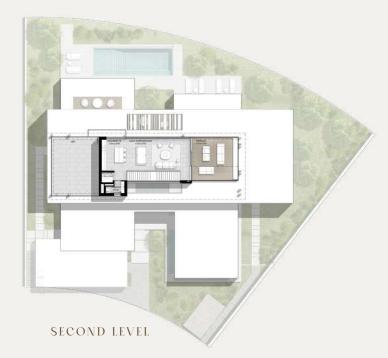

## 7-BEDROOM VILLA TYPE K-7BR

TOTAL AREA: 998.55 SQM | 10,748.30 SQFT

GROUND LEVEL FIRST LEVEL SECOND LEVEL

7-BEDROOM VILLA TYPE K-7BR(M)

TOTAL AREA: 998.55 SQM | 10,748.30 SQFT

GROUND LEVEL FIRST LEVEL SECOND LEVEL