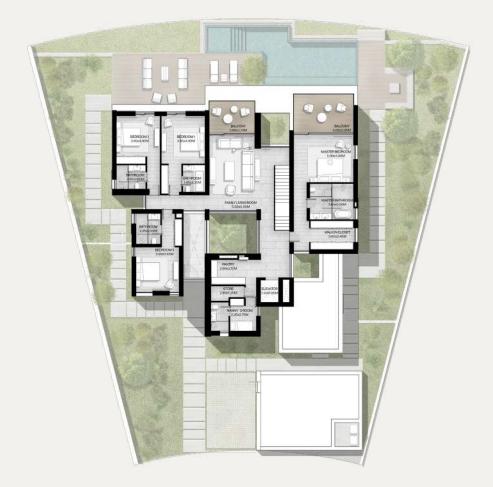

# 5-BEDROOM VILLA TYPE G-5BR

TOTAL AREA: 687.19 SQM | 7,396.85 SQFT

GROUND LEVEL

FIRST LEVEL

5-BEDROOM VILLA TYPE G-5BR(M)

TOTAL AREA: 687.19 SQM | 7,396.85 SQFT

6-BEDROOM VILLA TYPE I-6BR

TOTAL AREA: 737.45 SQM | 7,937.85 SQFT

6-BEDROOM VILLA TYPE I-6BR(M)

TOTAL AREA: 737.45 SQM | 7,937.85 SQFT