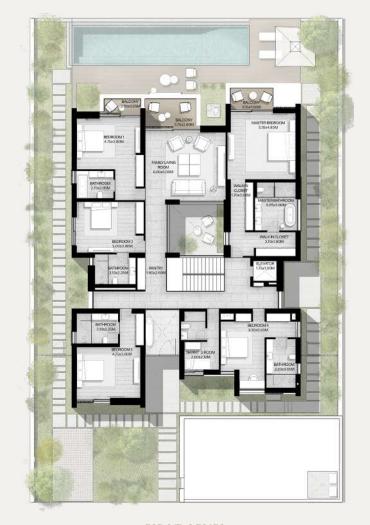

## 7-BEDROOM VILLA TYPE K-7BR

TOTAL AREA: 998.55 SQM | 10,748.30 SQFT

GROUND LEVEL FIRST LEVEL SECOND LEVEL

7-BEDROOM VILLA TYPE K-7BR(M)

TOTAL AREA: 998.55 SQM | 10,748.30 SQFT

GROUND LEVEL FIRST LEVEL SECOND LEVEL