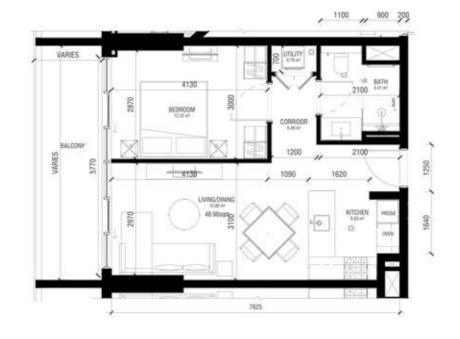

### **1 BEDROOM**

Apartment

| Type 1F                      | Floors 10 - 23 |       |
|------------------------------|----------------|-------|
|                              | Sq.m           | Sq.ft |
| Unit area<br>(Starting from) | 69             | 748   |