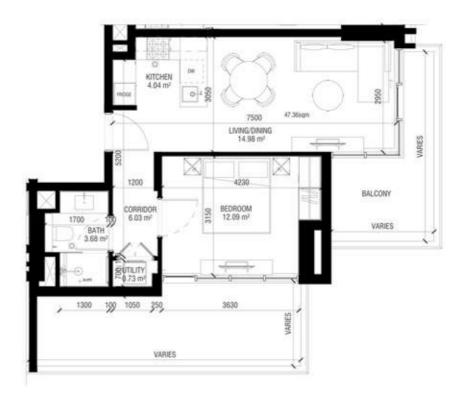

### **1 BEDROOM**

Apartment

| Type 1B                      | Floors 03 - 09 |       |
|------------------------------|----------------|-------|
|                              | Sq.m           | Sq.ft |
| Unit area<br>(Starting from) | 61             | 659   |