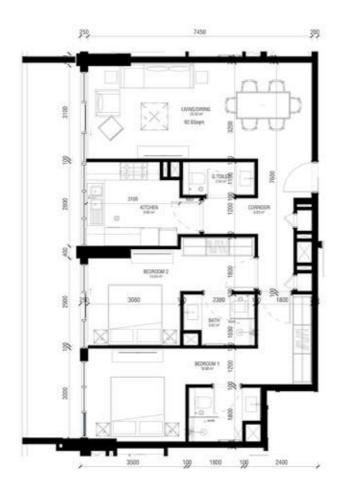

### 2 BEDROOM

Apartment

| Type 2B                      | Floors 10 - 17 |       |
|------------------------------|----------------|-------|
|                              | Sq.m           | Sq.ft |
| Unit area<br>(Starting from) | 128            | 1378  |

#### DISCLAIMER

Apartment

| Type 2C                      | Floors 18 - 23 |       |
|------------------------------|----------------|-------|
|                              | Sq.m           | Sq.ft |
| Unit area<br>(Starting from) | 113            | 1222  |