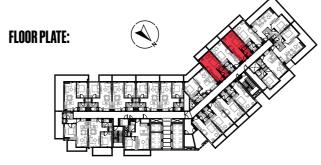

BY IGO







# THE PARAGON BY IGO. Unlike any other.



**STUDIO** Apartment

| Type ST1                     | Floors 03 - 09 |       |
|------------------------------|----------------|-------|
|                              | Sq.m           | Sq.ft |
| Unit area<br>(Starting from) | 38             | 416   |

DISCLAIMER

Any images and visualizations contained herein are provided for illustrative and marketing purposes only. All information contained herein is subject to change without notice and without liability and only the information contained in the final Sales and Purchase Agreement entered into between the Seller and Buyer will have any legal effect. E&OE.





Floors 03 - 09









# STUDIO

Apartment

| Type ST2                     | Floors 03 - 09 |       |
|------------------------------|----------------|-------|
|                              | Sq.m           | Sq.ft |
| Unit area<br>(Starting from) | 39             | 428   |

#### DISCLAIMER



**STUDIO** Apartment

| Type ST3                     | Floors 03 - 09 |       |
|------------------------------|----------------|-------|
|                              | Sq.m           | Sq.ft |
| Unit area<br>(Starting from) | 39             | 429   |



Any images and visualizations contained herein are provided for illustrative and marketing purposes only. All information contained herein is subject to change without notice and without liability and only the information contained in the final Sales and Purchase