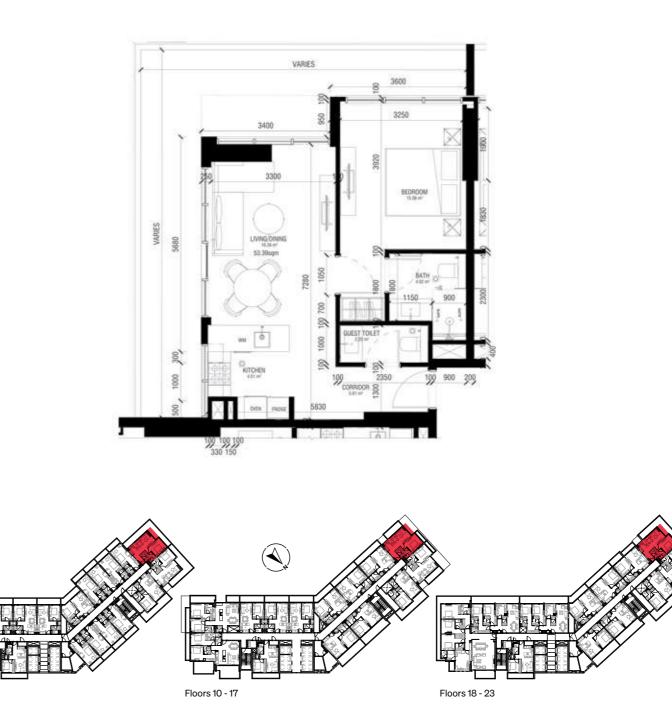

Floors 03 - 09

Floors 10 - 17

Floors 18 - 23

### **1 BEDROOM**

Apartment

| Type 1D                      | Floors 10 - 23 |       |
|------------------------------|----------------|-------|
|                              | Sq.m           | Sq.ft |
| Unit area<br>(Starting from) | 63             | 683   |