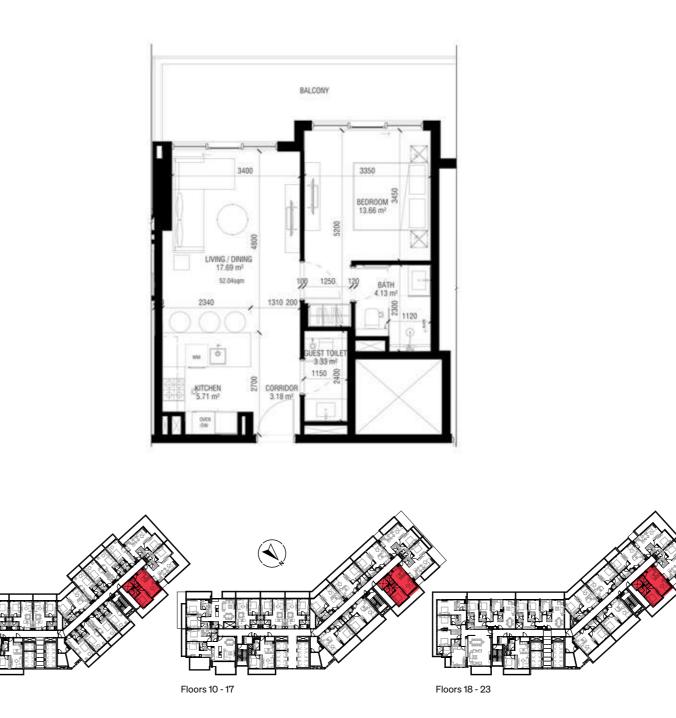

### **1 BEDROOM**

Apartment

| Type 1D                      | Floors 10 - 23 |       |
|------------------------------|----------------|-------|
|                              | Sq.m           | Sq.ft |
| Unit area<br>(Starting from) | 63             | 683   |

Floors 10 - 17

Floors 18 - 23

Apartment

| Type 1G                      | Floors 10 - 23 |       |
|------------------------------|----------------|-------|
|                              | Sq.m           | Sq.ft |
| Unit area<br>(Starting from) | 69             | 745   |

Floors 10 - 17

Floors 10 - 17