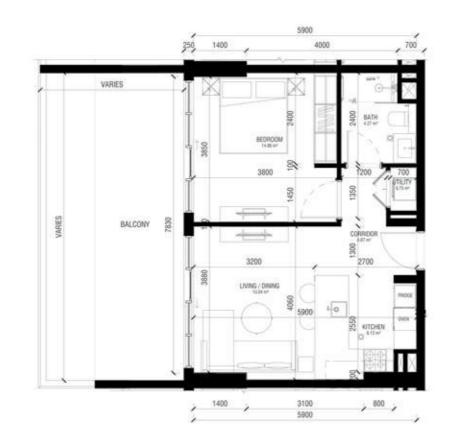

### EXECUTIVE 1 Bedroom

Apartment

| Type 1EA                     | Floors 03 - 23 |       |
|------------------------------|----------------|-------|
|                              | Sq.m           | Sq.ft |
| Unit area<br>(Starting from) | 67             | 723   |