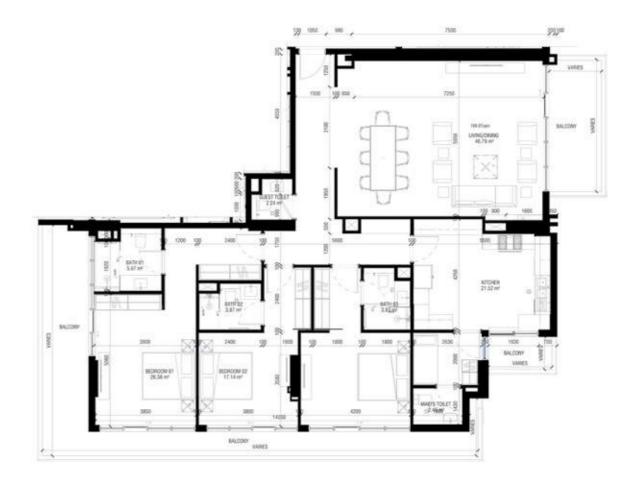

### **3 BEDROOM**

Apartment

| Туре ЗА                      | Floors 18 - 23 |       |
|------------------------------|----------------|-------|
|                              | Sq.m           | Sq.ft |
| Unit area<br>(Starting from) | 221            | 2382  |

#### DISCLAIMER