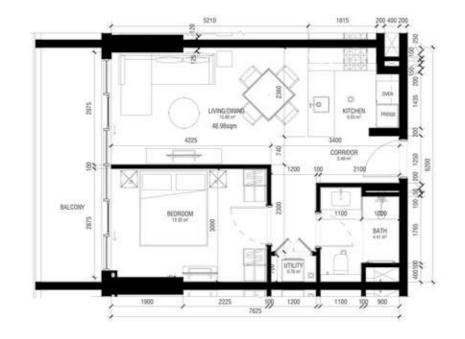

#### DISCLAIMER

Apartment

| Туре 1А                      | Floors 03 - 17 |       |
|------------------------------|----------------|-------|
|                              | Sq.m           | Sq.ft |
| Unit area<br>(Starting from) | 55             | 596   |

### **1 BEDROOM**

Apartment

| Type 1B                      | Floors 03 - 09 |       |
|------------------------------|----------------|-------|
|                              | Sq.m           | Sq.ft |
| Unit area<br>(Starting from) | 61             | 659   |