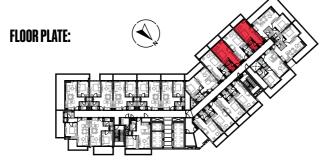

BY IGO







# THE PARAGON BY IGO. Unlike any other.



**STUDIO** Apartment

| Type ST1                     | Floors 03 - 09 |       |
|------------------------------|----------------|-------|
|                              | Sq.m           | Sq.ft |
| Unit area<br>(Starting from) | 38             | 416   |

DISCLAIMER

Any images and visualizations contained herein are provided for illustrative and marketing purposes only. All information contained herein is subject to change without notice and without liability and only the information contained in the final Sales and Purchase Agreement entered into between the Seller and Buyer will have any legal effect. E&OE.





Floors 03 - 09









# STUDIO

Apartment

| Type ST2                     | Floors 03 - 09 |       |
|------------------------------|----------------|-------|
|                              | Sq.m           | Sq.ft |
| Unit area<br>(Starting from) | 39             | 428   |

#### DISCLAIMER



**STUDIO** Apartment

| Type ST3                     | Floors 03 - 09 |       |
|------------------------------|----------------|-------|
|                              | Sq.m           | Sq.ft |
| Unit area<br>(Starting from) | 39             | 429   |



Any images and visualizations contained herein are provided for illustrative and marketing purposes only. All information contained herein is subject to change without notice and without liability and only the information contained in the final