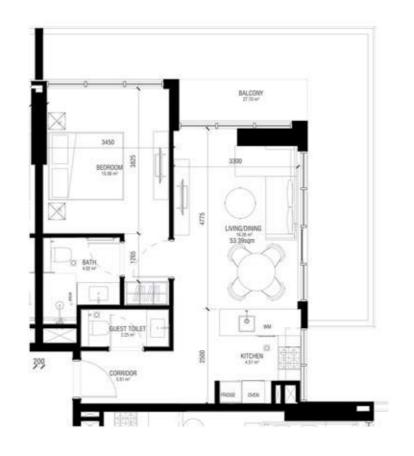

### **1 BEDROOM**

Apartment

| Type 1F                      | Floors 10 - 23 |       |
|------------------------------|----------------|-------|
|                              | Sq.m           | Sq.ft |
| Unit area<br>(Starting from) | 69             | 748   |