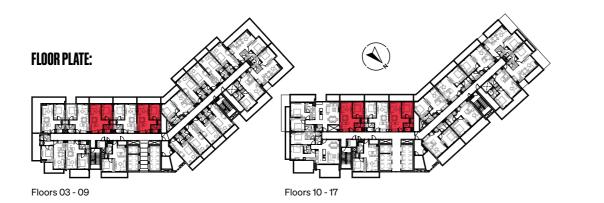

|
|------------------------------|----------------|-------|
|                              | Sq.m           | Sq.ft |
| Unit area<br>(Starting from) | 63             | 679   |

#### DISCLAIMER



Apartment

| Туре 1К                      | Floors 03 - 17 |       |
|------------------------------|----------------|-------|
|                              | Sq.m           | Sq.ft |
| Unit area<br>(Starting from) | 61             | 658   |



Any images and visualizations contained herein are provided for illustrative and marketing purposes only. All information contained herein is subject to change without notice and without liability and only the information contained in the final Sales and Purchase Agreement entered into between the Seller and Buyer will have any legal effect. E&OE.





### FLOOR PLATE:



Floors 03 - 09





### EXECUTIVE 1 Bedroom

Apartment

| Type 1EA                     | Floors 03 - 23 |       |
|------------------------------|----------------|-------|
|                              | Sq.m           | Sq.ft |
| Unit area<br>(Starting from) | 67             | 723   |

DISCLAIMER



### EXECUTIVE 1 Bedroom

Apartment

| Туре 1ЕВ                     | Floors 03 - 23 |       |
|------------------------------|----------------|-------|
|                              | Sq.m           | Sq.ft |
| Unit area<br>(Starting from) | 67             | 723   |



Any images and visualizations contained herein are provided for illustrative and marketing purposes only. All information contained herein is subject to change without notice and without liability and onl