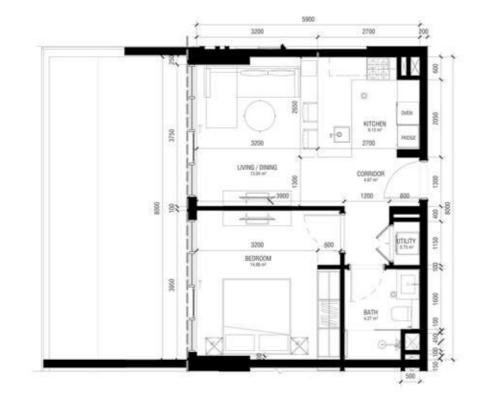

# EXECUTIVE 1 BEDROOM

Apartment

| Type 1EC                     | Floors 03 - 23 |       |
|------------------------------|----------------|-------|
|                              | Sq.m           | Sq.ft |
| Unit area<br>(Starting from) | 71             | 773   |