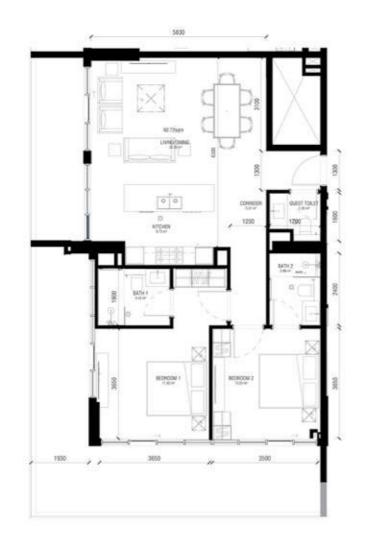

DISCLAIMER

Apartment

| Туре 2А                      | Floors 10 - 17 |       |
|------------------------------|----------------|-------|
|                              | Sq.m           | Sq.ft |
| Unit area<br>(Starting from) | 119            | 1281  |

Floors 10 - 17

Floors 10 - 17