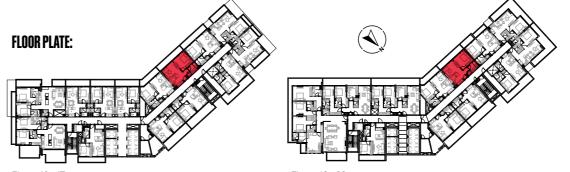

------------------|----------------|-------|
|                              | Sq.m           | Sq.ft |
| Unit area<br>(Starting from) | 61             | 659   |

#### DISCLAIMER



Apartment

| Туре 1С                      | Floors 03 - 09 |       |
|------------------------------|----------------|-------|
|                              | Sq.m           | Sq.ft |
| Unit area<br>(Starting from) | 70             | 763   |



Any images and visualizations contained herein are provided for illustrative and marketing purposes only. All information contained herein is subject to change without notice and without liability and only the information contained in the final Sales and Purchase Agreement entered into between the Seller and Buyer will have any legal effect. E&OE.





Floors 03 - 09





Floors 10 - 17

Floors 18 - 23



### **1 BEDROOM**

Apartment

| Type 1D                      | Floors 10 - 23 |       |
|------------------------------|----------------|-------|
|                              | Sq.m           | Sq.ft |
| Unit area<br>(Starting from) | 63             | 683   |

#### DISCLAIMER



Apartment

| Type 1E                      | Floors 10 - 23 |       |
|------------------------------|----------------|-------|
|                              | Sq.m           | Sq.ft |
| Unit area<br>(Starting from) | 61             | 667   |

#### DISCLAIMER

Any images and visualizations contained herein are provided for illustrative and marketing purposes only. All information contained herein is subject to change without notice and without liability and only the information