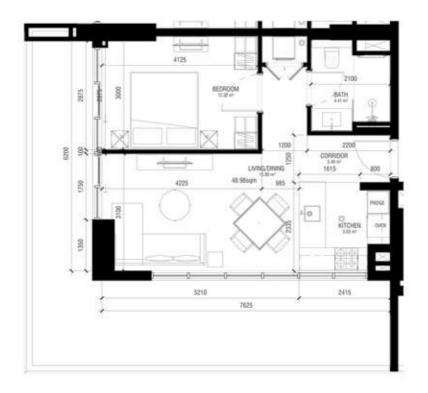

### **1 BEDROOM**

Apartment

| Type 1J                      | Floors 03 - 09 |       |
|------------------------------|----------------|-------|
|                              | Sq.m           | Sq.ft |
| Unit area<br>(Starting from) | 63             | 679   |