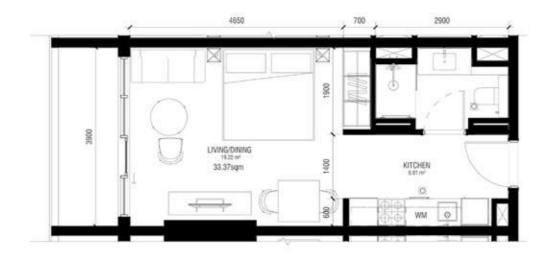

# STUDIO

Apartment

| Type ST2                     | Floors 03 - 09 |       |
|------------------------------|----------------|-------|
|                              | Sq.m           | Sq.ft |
| Unit area<br>(Starting from) | 39             | 428   |

Floors 03 - 09