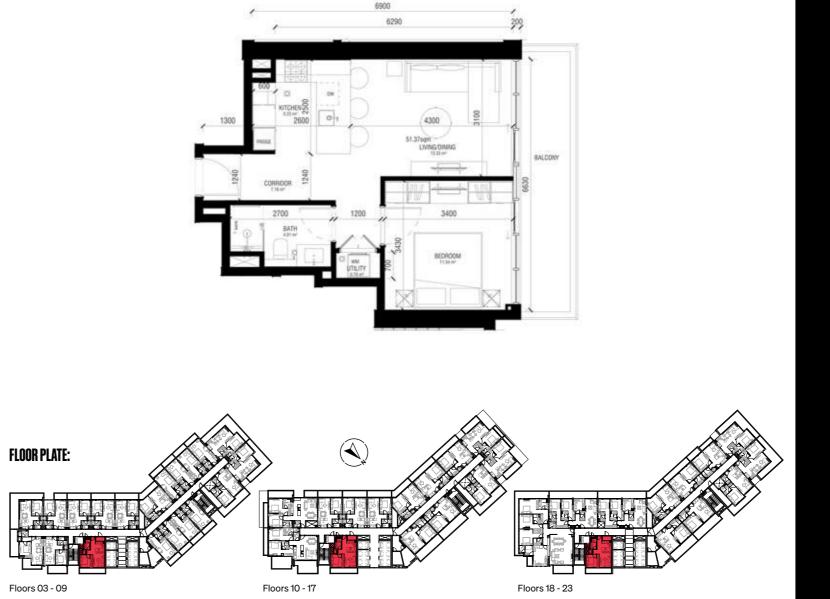

#### DISCLAIMER

Apartment

| Туре 1А                      | Floors 03 - 17 |       |
|------------------------------|----------------|-------|
|                              | Sq.m           | Sq.ft |
| Unit area<br>(Starting from) | 55             | 596   |

Floors 03 - 09

Floors 10 - 17

Floors 18 - 23