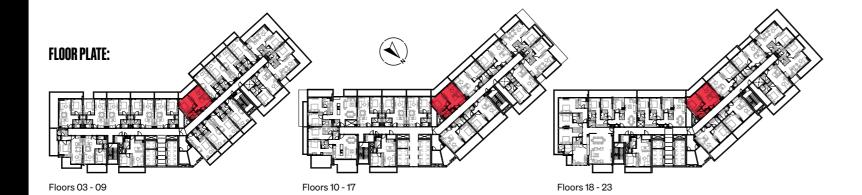

#### DISCLAIMER

Apartment

| Туре 1С                      | Floors 03 - 09 |       |
|------------------------------|----------------|-------|
|                              | Sq.m           | Sq.ft |
| Unit area<br>(Starting from) | 70             | 763   |

Floors 03 - 09

Floors 10 - 17

Floors 18 - 23