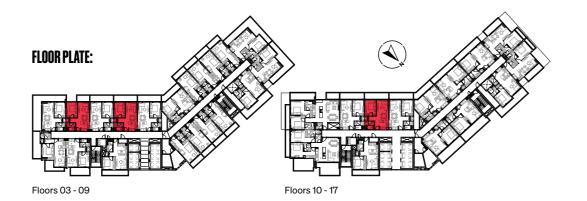

|
|------------------------------|----------------|-------|
|                              | Sq.m           | Sq.ft |
| Unit area<br>(Starting from) | 39             | 430   |

#### DISCLAIMER



Apartment

| Туре 1А                      | Floors 03 - 17 |       |
|------------------------------|----------------|-------|
|                              | Sq.m           | Sq.ft |
| Unit area<br>(Starting from) | 55             | 596   |



Any images and visualizations contained herein are provided for illustrative and marketing purposes only. All information contained herein is subject to change without notice and without liability and only the information contained in the final Sales and Purchase Agreement entered into between the Seller and Buyer will have any legal effect. E&OE.













### **1 BEDROOM**

Apartment

| Type 1B                      | Floors 03 - 09 |       |
|------------------------------|----------------|-------|
|                              | Sq.m           | Sq.ft |
| Unit area<br>(Starting from) | 61             | 659   |

#### DISCLAIMER



Apartment

| Туре 1С                      | Floors 03 - 09 |       |
|------------------------------|----------------|-------|
|                              | Sq.m           | Sq.ft |
| Unit area<br>(Starting from) | 70             | 763   |



Any images and visualizations contained herein are provided for illustrative and marketing purposes only. All information contained herein is subject to change without notice and without liability and only the information contained in the final Sales and Purchas