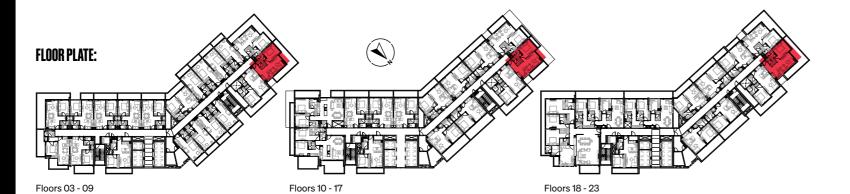

------------------|----------------|-------|
|                              | Sq.m           | Sq.ft |
| Unit area<br>(Starting from) | 67             | 723   |

DISCLAIMER



### EXECUTIVE 1 Bedroom

Apartment

| Туре 1ЕВ                     | Floors 03 - 23 |       |
|------------------------------|----------------|-------|
|                              | Sq.m           | Sq.ft |
| Unit area<br>(Starting from) | 67             | 723   |



Any images and visualizations contained herein are provided for illustrative and marketing purposes only. All information contained herein is subject to change without notice and without liability and only the information contained in the final Sales and Purchase Agreement entered into between the Seller and Buyer will have any legal effect. E&OE.





FLOOR PLATE:



Floors 03 - 09





# EXECUTIVE 1 BEDROOM

Apartment

| Type 1EC                     | Floors 03 - 23 |       |
|------------------------------|----------------|-------|
|                              | Sq.m           | Sq.ft |
| Unit area<br>(Starting from) | 71             | 773   |

DISCLAIMER



Apartment

| Туре 2А                      | Floors 10 - 17 |       |
|------------------------------|----------------|-------|
|                              | Sq.m           | Sq.ft |
| Unit area<br>(Starting from) | 119            | 1281  |

#### DISCLAIMER

Any images and visualizations contained herein are provided for illustrative and marketing purposes only. All information contained herein is subject to change without notice and without liability and only the informatio