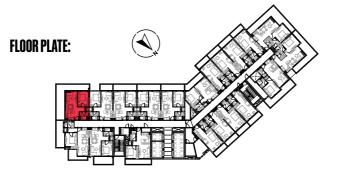

|
|------------------------------|----------------|-------|
|                              | Sq.m           | Sq.ft |
| Unit area<br>(Starting from) | 61             | 659   |

#### DISCLAIMER



Apartment

| Туре 1С                      | Floors 03 - 09 |       |
|------------------------------|----------------|-------|
|                              | Sq.m           | Sq.ft |
| Unit area<br>(Starting from) | 70             | 763   |



Any images and visualizations contained herein are provided for illustrative and marketing purposes only. All information contained herein is subject to change without notice and without liability and only the information contained in the final Sales and Purchase Agreement entered into between the Seller and Buyer will have any legal effect. E&OE.





Floors 03 - 09





Floors 10 - 17

Floors 18 - 23



### **1 BEDROOM**

Apartment

| Type 1D                      | Floors 10 - 23 |       |
|------------------------------|----------------|-------|
|                              | Sq.m           | Sq.ft |
| Unit area<br>(Starting from) | 63             | 683   |

#### DISCLAIMER



Apartment

| Type 1E                      | Floors 10 - 23 |       |
|------------------------------|----------------|-------|
|                              | Sq.m           | Sq.ft |
| Unit area<br>(Starting from) | 61             | 667   |

#### DISCLAIMER

Any images and visualizations contained herein are provided for illustrative and marketing purposes only. All information contained herein is subject to change without notice and without liability and