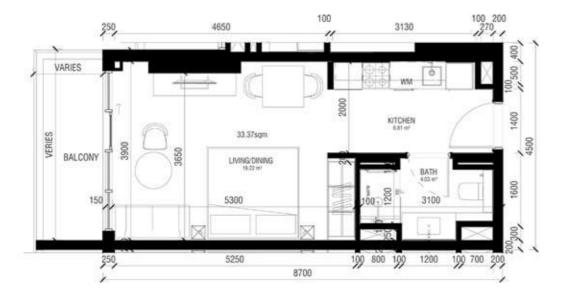

# THE PARAGON BY IGO. Unlike any other.

**STUDIO** Apartment

| Type ST1                     | Floors 03 - 09 |       |
|------------------------------|----------------|-------|
|                              | Sq.m           | Sq.ft |
| Unit area<br>(Starting from) | 38             | 416   |

Floors 03 - 09