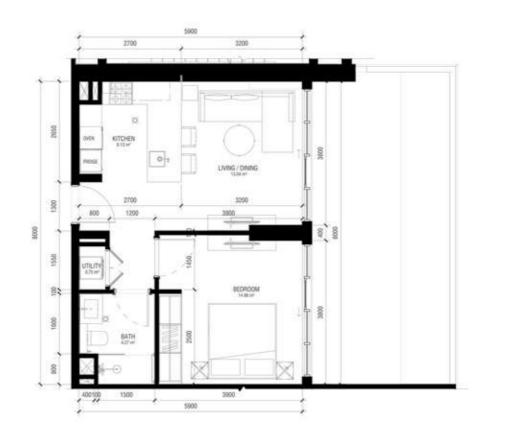

DISCLAIMER

Apartment

| Туре 2А                      | Floors 10 - 17 |       |
|------------------------------|----------------|-------|
|                              | Sq.m           | Sq.ft |
| Unit area<br>(Starting from) | 119            | 1281  |

Floors 10 - 17

Floors 10 - 17