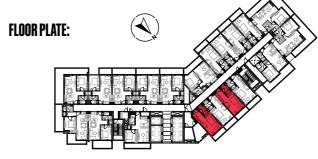

-----|----------------|-------|
|                              | Sq.m           | Sq.ft |
| Unit area<br>(Starting from) | 39             | 428   |

#### DISCLAIMER



**STUDIO** Apartment

| Type ST3                     | Floors 03 - 09 |       |
|------------------------------|----------------|-------|
|                              | Sq.m           | Sq.ft |
| Unit area<br>(Starting from) | 39             | 429   |



Any images and visualizations contained herein are provided for illustrative and marketing purposes only. All information contained herein is subject to change without notice and without liability and only the information contained in the final Sales and Purchase Agreement entered into between the Seller and Buyer will have any legal effect. E&OE.





Floors 03 - 09









### STUDIO

Apartment

| Type ST4                     | Floors 03 - 09 |       |
|------------------------------|----------------|-------|
|                              | Sq.m           | Sq.ft |
| Unit area<br>(Starting from) | 39             | 430   |

#### DISCLAIMER



Apartment

| Туре 1А                      | Floors 03 - 17 |       |
|------------------------------|----------------|-------|
|                              | Sq.m           | Sq.ft |
| Unit area<br>(Starting from) | 55             | 596   |



Any images and visualizations contained herein are provided for illustrative and marketing purposes only. All information contained herein is subject to change without notice and without liability and only the information contained in the final Sales and Purchase Agreement e