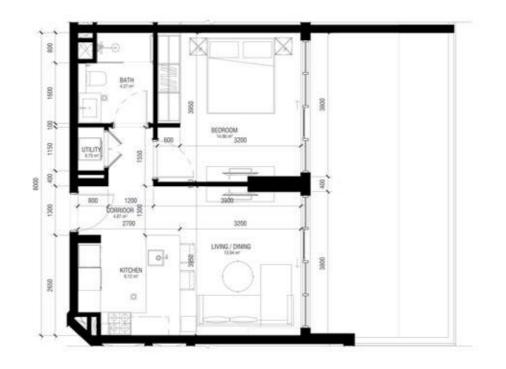

#### DISCLAIMER

Apartment

| Type 2C                      | Floors 18 - 23 |       |
|------------------------------|----------------|-------|
|                              | Sq.m           | Sq.ft |
| Unit area<br>(Starting from) | 113            | 1222  |

Floors 18 - 23