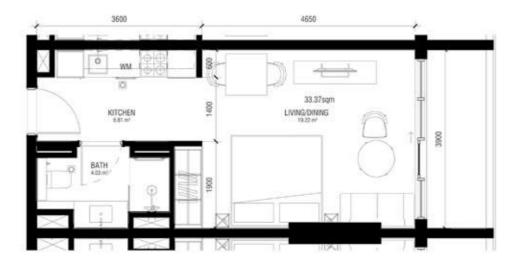

-----------------------------|----------------|-------|
|                              | Sq.m           | Sq.ft |
| Unit area<br>(Starting from) | 39             | 428   |

#### DISCLAIMER



**STUDIO** Apartment

| Type ST3                     | Floors 03 - 09 |       |
|------------------------------|----------------|-------|
|                              | Sq.m           | Sq.ft |
| Unit area<br>(Starting from) | 39             | 429   |



Any images and visualizations contained herein are provided for illustrative and marketing purposes only. All information contained herein is subject to change without notice and without liability and only the information contained in the final Sales and Purchase Agreement entered into between the Seller and Buyer will have any legal effect. E&OE.





Floors 03 - 09









### STUDIO

Apartment

| Type ST4                     | Floors 03 - 09 |       |
|------------------------------|----------------|-------|
|                              | Sq.m           | Sq.ft |
| Unit area<br>(Starting from) | 39             | 430   |

#### DISCLAIMER



Apartment

| Туре 1А                      | Floors 03 - 17 |       |
|------------------------------|----------------|-------|
|                              | Sq.m           | Sq.ft |
| Unit area<br>(Starting from) | 55             | 596   |



Any images and visualizations contained herein are provided for illustrative and marketing purposes only. All information contained herein is subject to change without notice and without liability and only the information contained in the final Sales