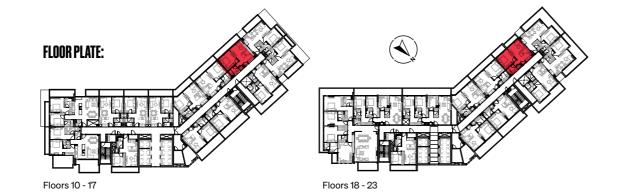

DISCLAIMER

Apartment

| Туре 2А                      | Floors 10 - 17 |       |
|------------------------------|----------------|-------|
|                              | Sq.m           | Sq.ft |
| Unit area<br>(Starting from) | 119            | 1281  |

Floors 10 - 17

Floors 10 - 17

### 2 BEDROOM

Apartment

| Type 2B                      | Floors 10 - 17 |       |
|------------------------------|----------------|-------|
|                              | Sq.m           | Sq.ft |
| Unit area<br>(Starting from) | 128            | 1378  |