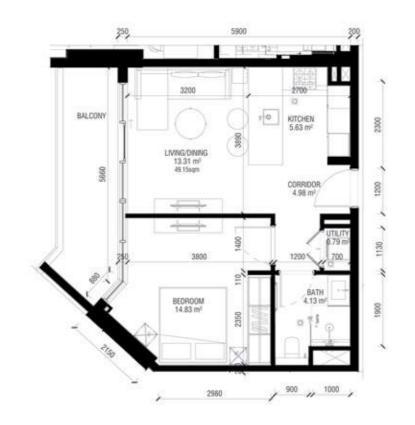

### **1 BEDROOM**

Apartment

| Type 1B                      | Floors 03 - 09 |       |
|------------------------------|----------------|-------|
|                              | Sq.m           | Sq.ft |
| Unit area<br>(Starting from) | 61             | 659   |