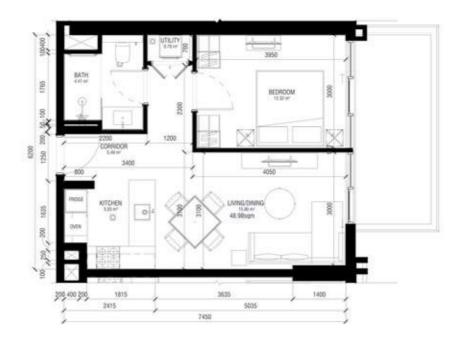

### **1 BEDROOM**

Apartment

| Type 1B                      | Floors 03 - 09 |       |
|------------------------------|----------------|-------|
|                              | Sq.m           | Sq.ft |
| Unit area<br>(Starting from) | 61             | 659   |