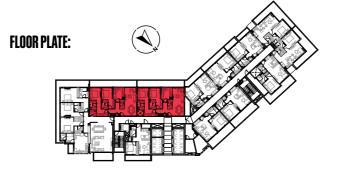

### 2 BEDROOM

Apartment

| Type 2B                      | Floors 10 - 17 |       |
|------------------------------|----------------|-------|
|                              | Sq.m           | Sq.ft |
| Unit area<br>(Starting from) | 128            | 1378  |

#### DISCLAIMER

Apartment

| Type 2C                      | Floors 18 - 23 |       |
|------------------------------|----------------|-------|
|                              | Sq.m           | Sq.ft |
| Unit area<br>(Starting from) | 113            | 1222  |