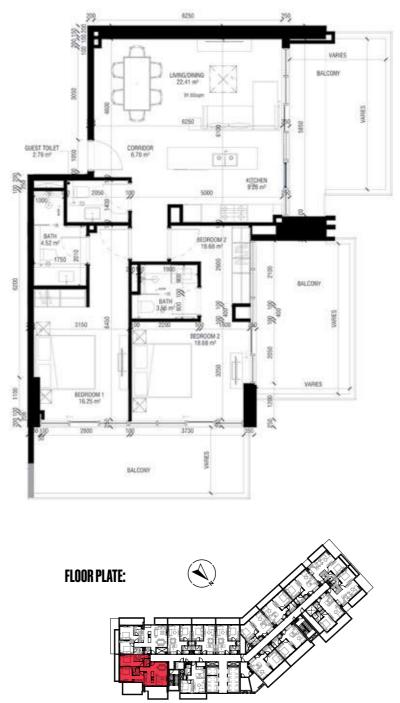

DISCLAIMER

Apartment

| Туре 2А                      | Floors 10 - 17 |       |
|------------------------------|----------------|-------|
|                              | Sq.m           | Sq.ft |
| Unit area<br>(Starting from) | 119            | 1281  |

#### DISCLAIMER

Any images and visualizations contained herein are provided for illustrative and marketing purposes only. All information contained herein is subject to change without notice and without liability and only the information contained in the final Sales and Purchase Agreement entered into between the Seller and Buyer will have any legal effect. E&OE.

Floors 10 - 17

Floors 10 - 17