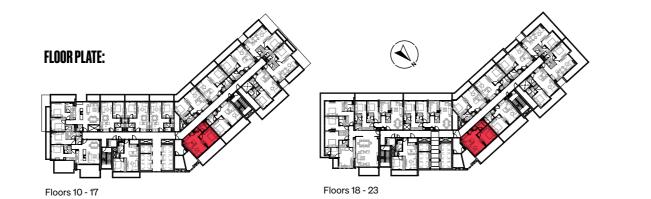

DISCLAIMER

Apartment

| Туре 2А                      | Floors 10 - 17 |       |
|------------------------------|----------------|-------|
|                              | Sq.m           | Sq.ft |
| Unit area<br>(Starting from) | 119            | 1281  |

Floors 10 - 17

Floors 10 - 17

### 2 BEDROOM

Apartment

| Type 2B                      | Floors 10 - 17 |       |
|------------------------------|----------------|-------|
|                              | Sq.m           | Sq.ft |
| Unit area<br>(Starting from) | 128            | 1378  |