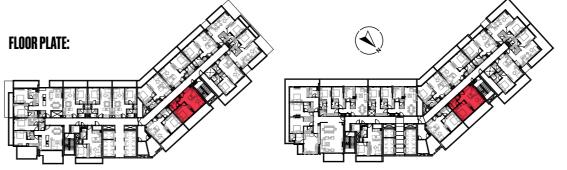

### 2 BEDROOM

Apartment

| Type 2B                      | Floors 10 - 17 |       |
|------------------------------|----------------|-------|
|                              | Sq.m           | Sq.ft |
| Unit area<br>(Starting from) | 128            | 1378  |

#### DISCLAIMER

Apartment

| Type 2C                      | Floors 18 - 23 |       |
|------------------------------|----------------|-------|
|                              | Sq.m           | Sq.ft |
| Unit area<br>(Starting from) | 113            | 1222  |

Floors 18 - 23