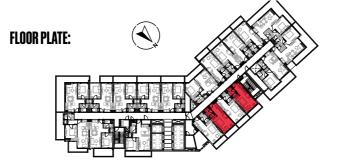

Floors 03 - 09

### STUDIO

Apartment

| Type ST4                     | Floors 03 - 09 |       |
|------------------------------|----------------|-------|
|                              | Sq.m           | Sq.ft |
| Unit area<br>(Starting from) | 39             | 430   |