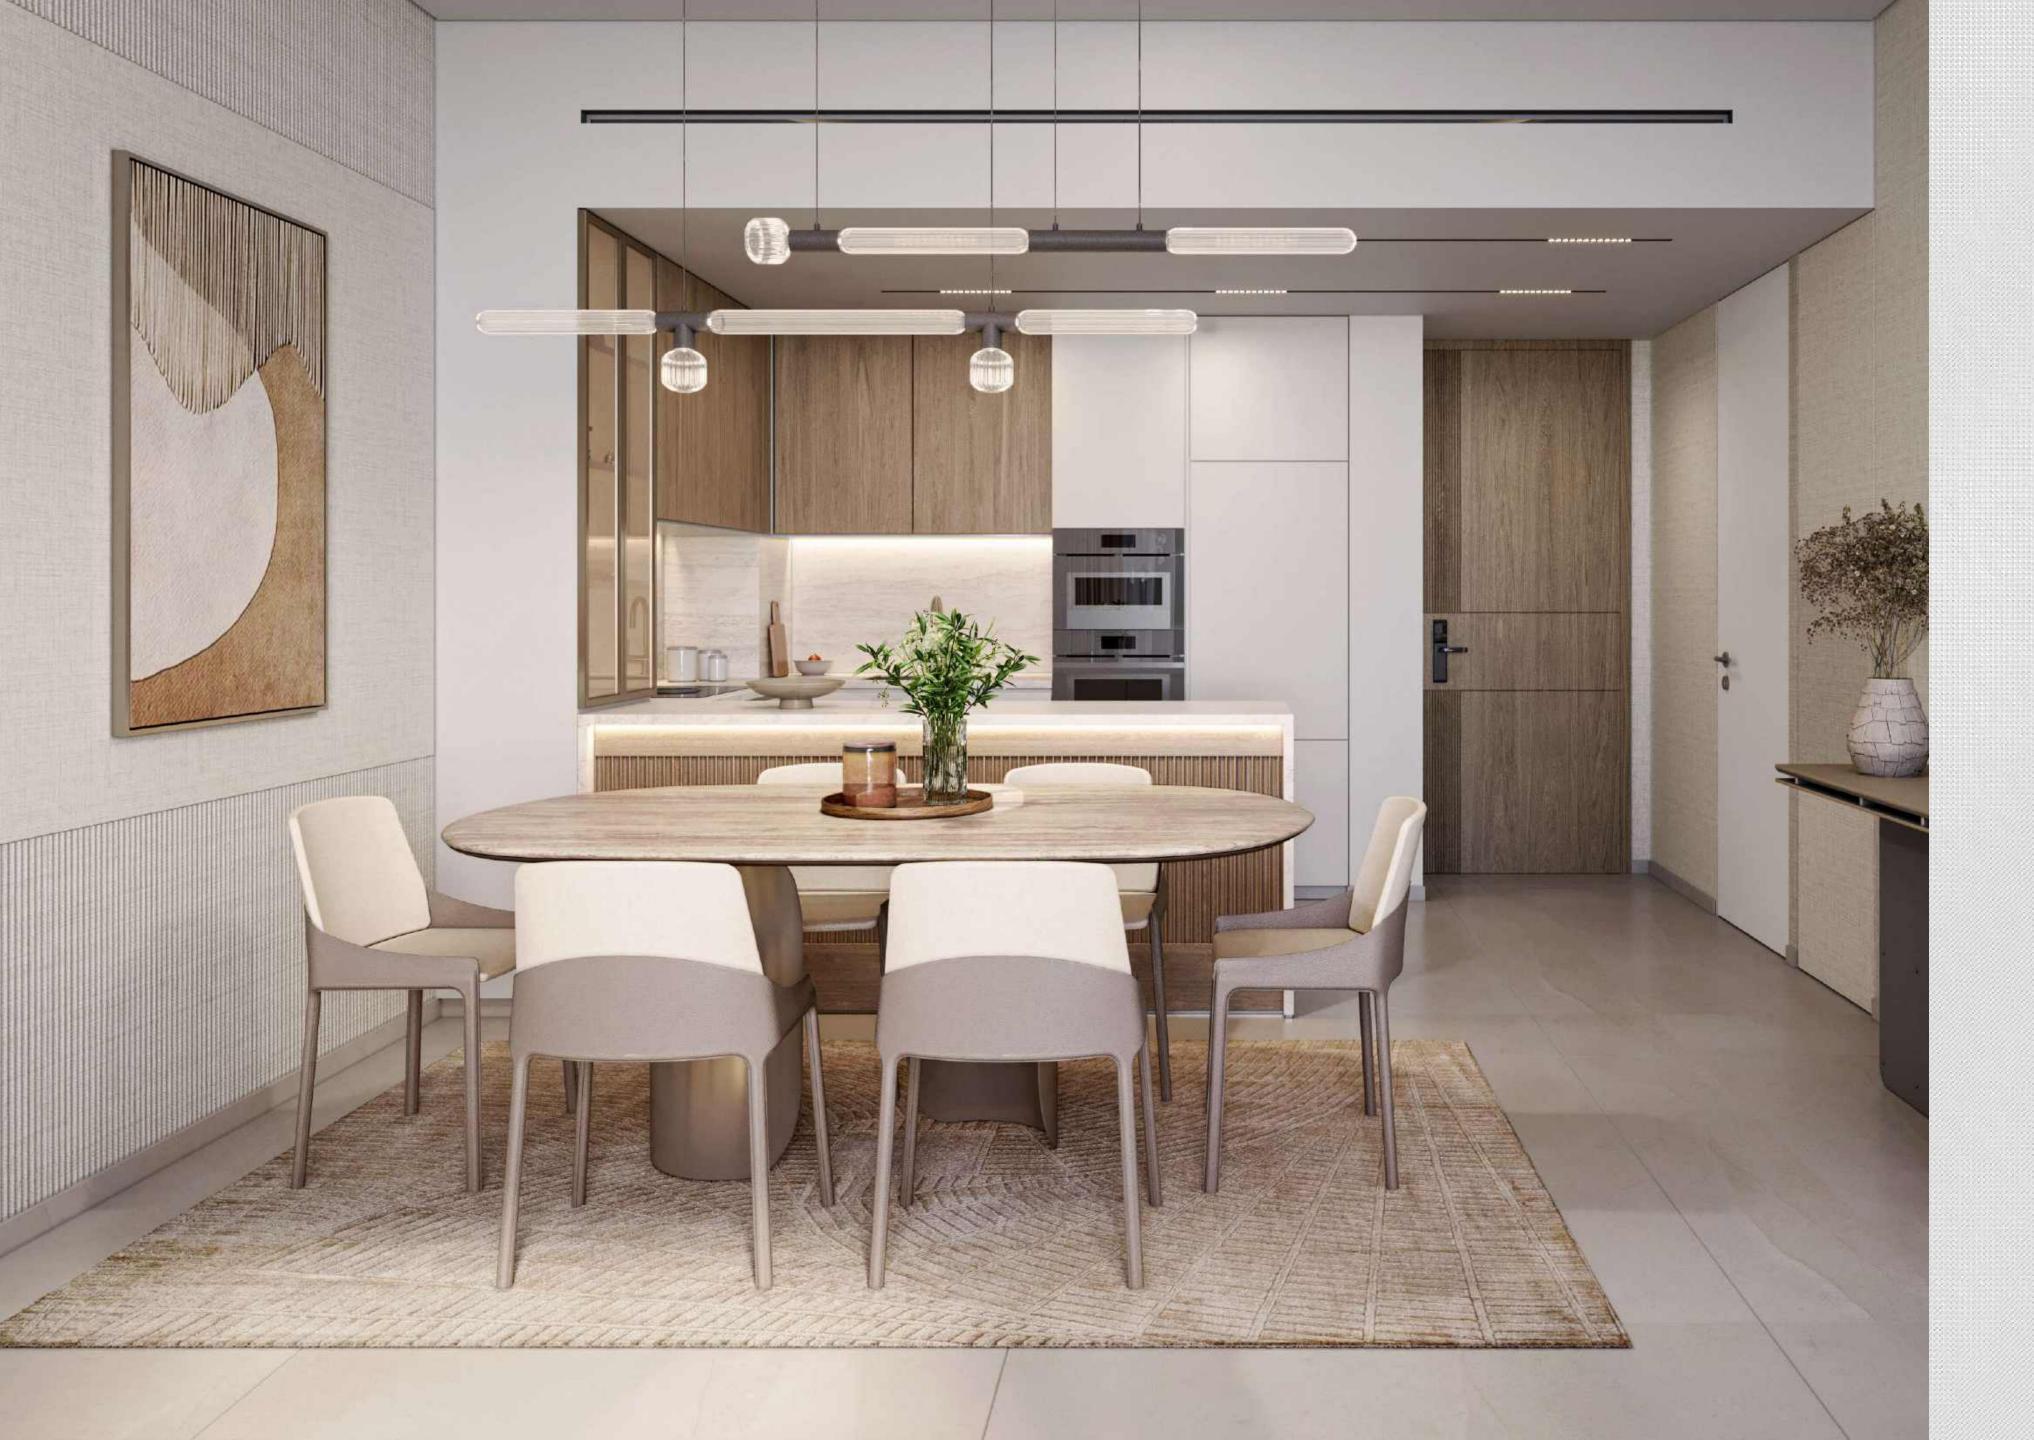

### Luxury 1, 2 & 3 Bedroom Residences

Woodland Terraces offers modern residences with openplan kitchens, bright living rooms, and private balconies. Thoughtful design ensures efficient use of space, with features like dedicated laundry areas, en-suite bathrooms, and a guest powder room for added convenience.

The expansive homes include spacious walk-in closets, large terraces with scenic views, and generous living and dining areas perfect for entertaining. With ample storage and seamless indoor-outdoor flow, Woodland Terraces provides a luxurious and personalized living experience.