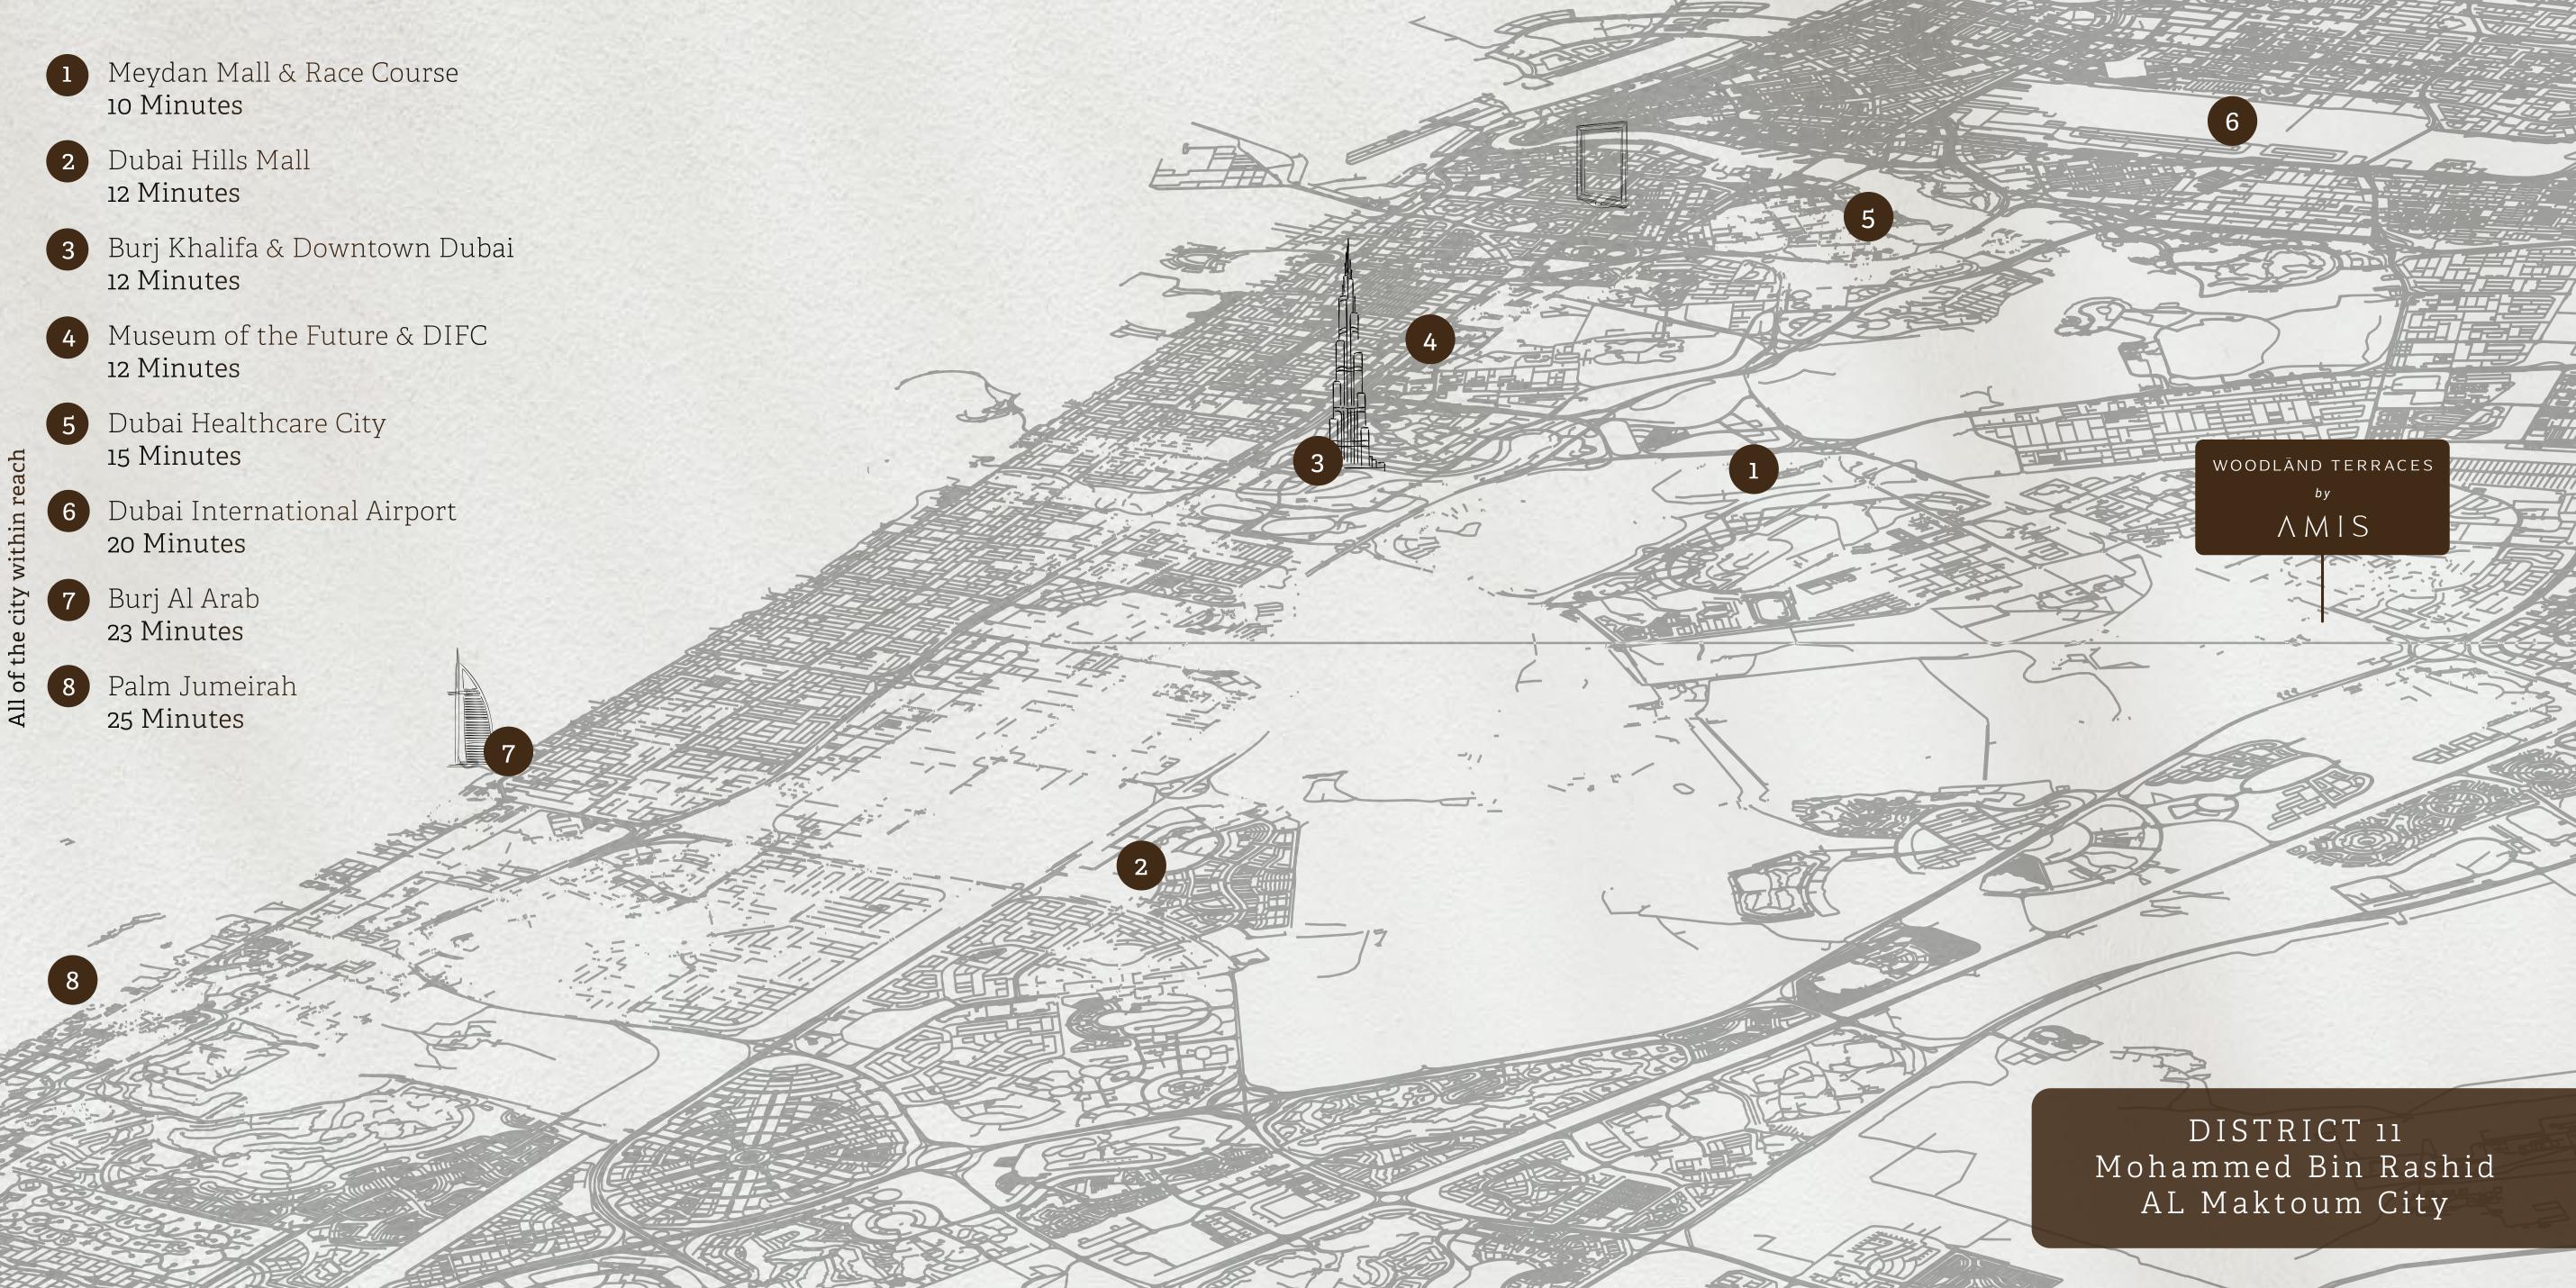

Ideally located in the heart of MBR City, Meydan is minutes from Downtown Dubai and accessible from Al Ain Road & Ras Al Khor Road.

d)

## THE OFFERINGS OF MEYDAN

- Crystal Lagoon
- Retail boardwalk
- International schools

#### Malls

- 1 Silicon Central Mall
- 2 Meydan One Mall

#### Schools

- 3 Lycée Libanais Francophone Privé
- 4 Kent College
- 5 Repton School Dubai
- 6 Kings' School

- Cycling and walking tracks
- Championship golf course
- World-class racecourse

#### Hospitals

- 7 American Hospital Nad Al Sheba Clinic
- 8 King's College Hospital London – Dubai

#### Fitness

9 - Wellfit 10 - UFC Gym 11 - Fitness First

Woodland Terraces brings a fresh look to Meydan with exterior sleek glass panels.

The extensive use of glass not only accentuates the building's modern design but also mirrors the natural surroundings, capturing light and transforming colors as the day progresses.