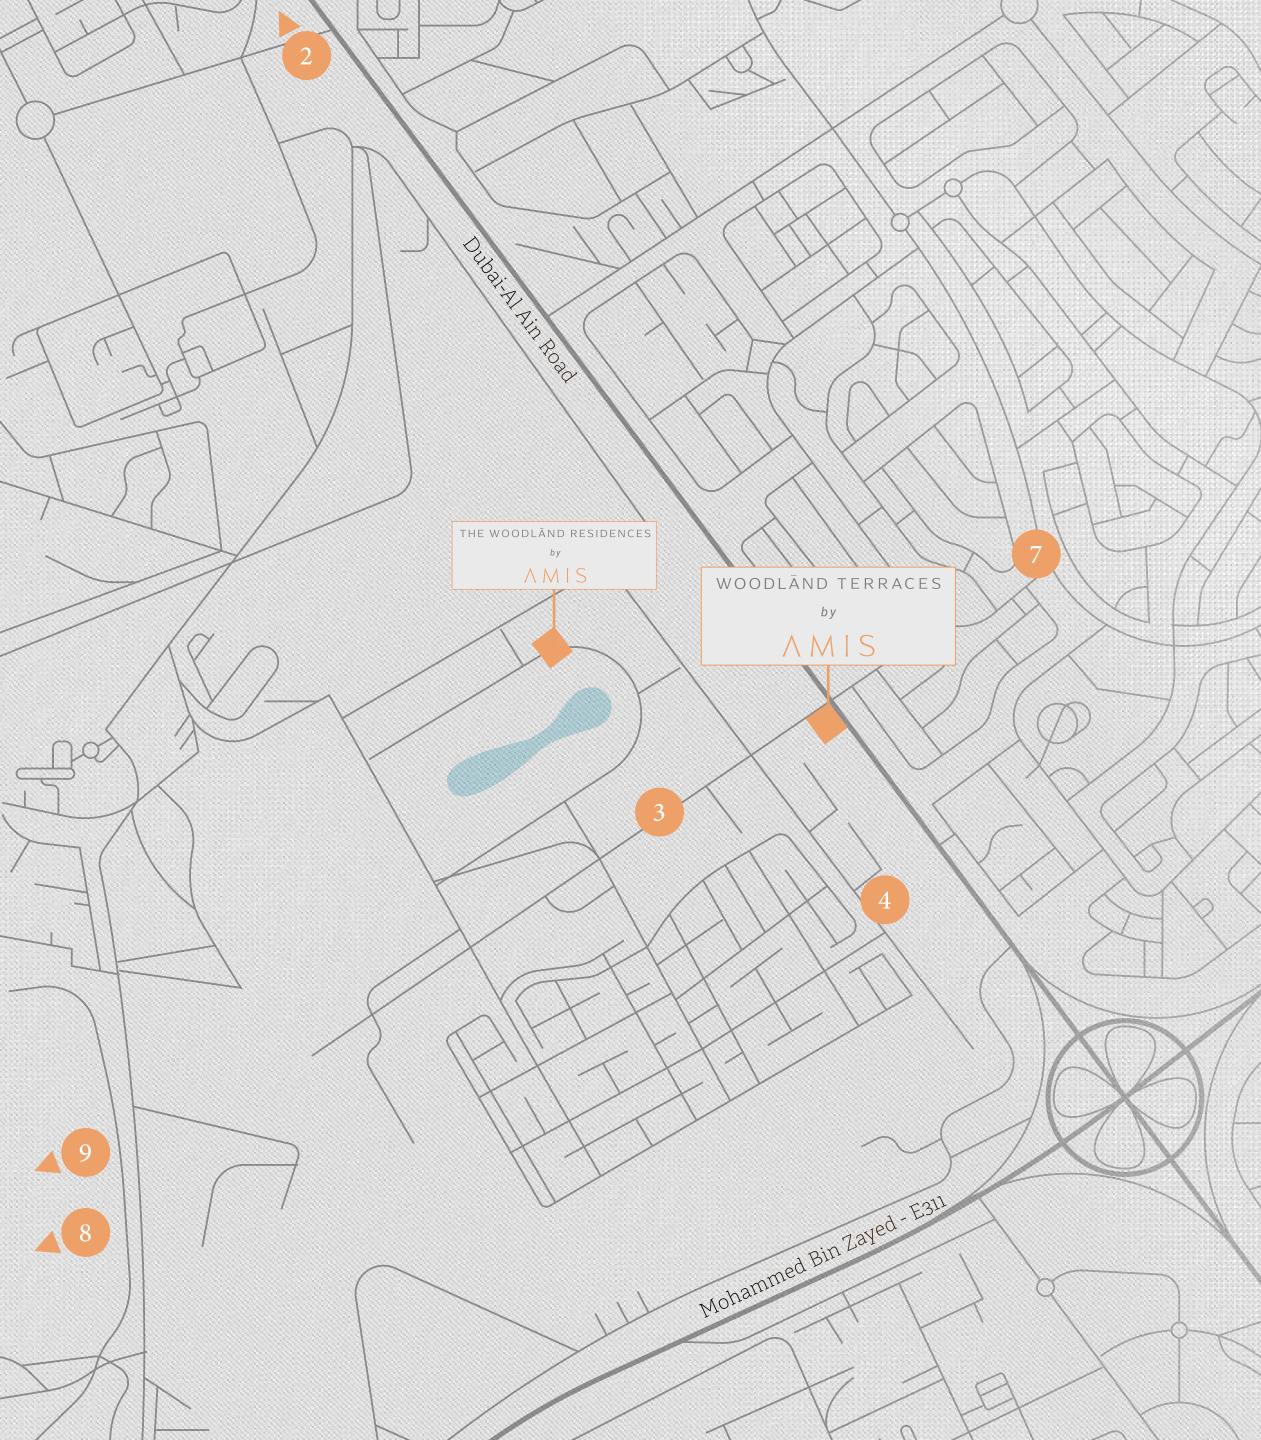

#### Malls

- 1 Silicon Central Mall
- 2 Meydan One Mall

#### Schools

- 3 Lycée Libanais Francophone Privé
- 4 Kent College
- 5 Repton School Dubai
- 6 Kings' School

- Cycling and walking tracks
- Championship golf course
- World-class racecourse

#### Hospitals

- 7 American Hospital Nad Al Sheba Clinic
- 8 King's College Hospital London – Dubai

#### Fitness

9 - Wellfit 10 - UFC Gym 11 - Fitness First

Woodland Terraces brings a fresh look to Meydan with exterior sleek glass panels.

The extensive use of glass not only accentuates the building's modern design but also mirrors the natural surroundings, capturing light and transforming colors as the day progresses.