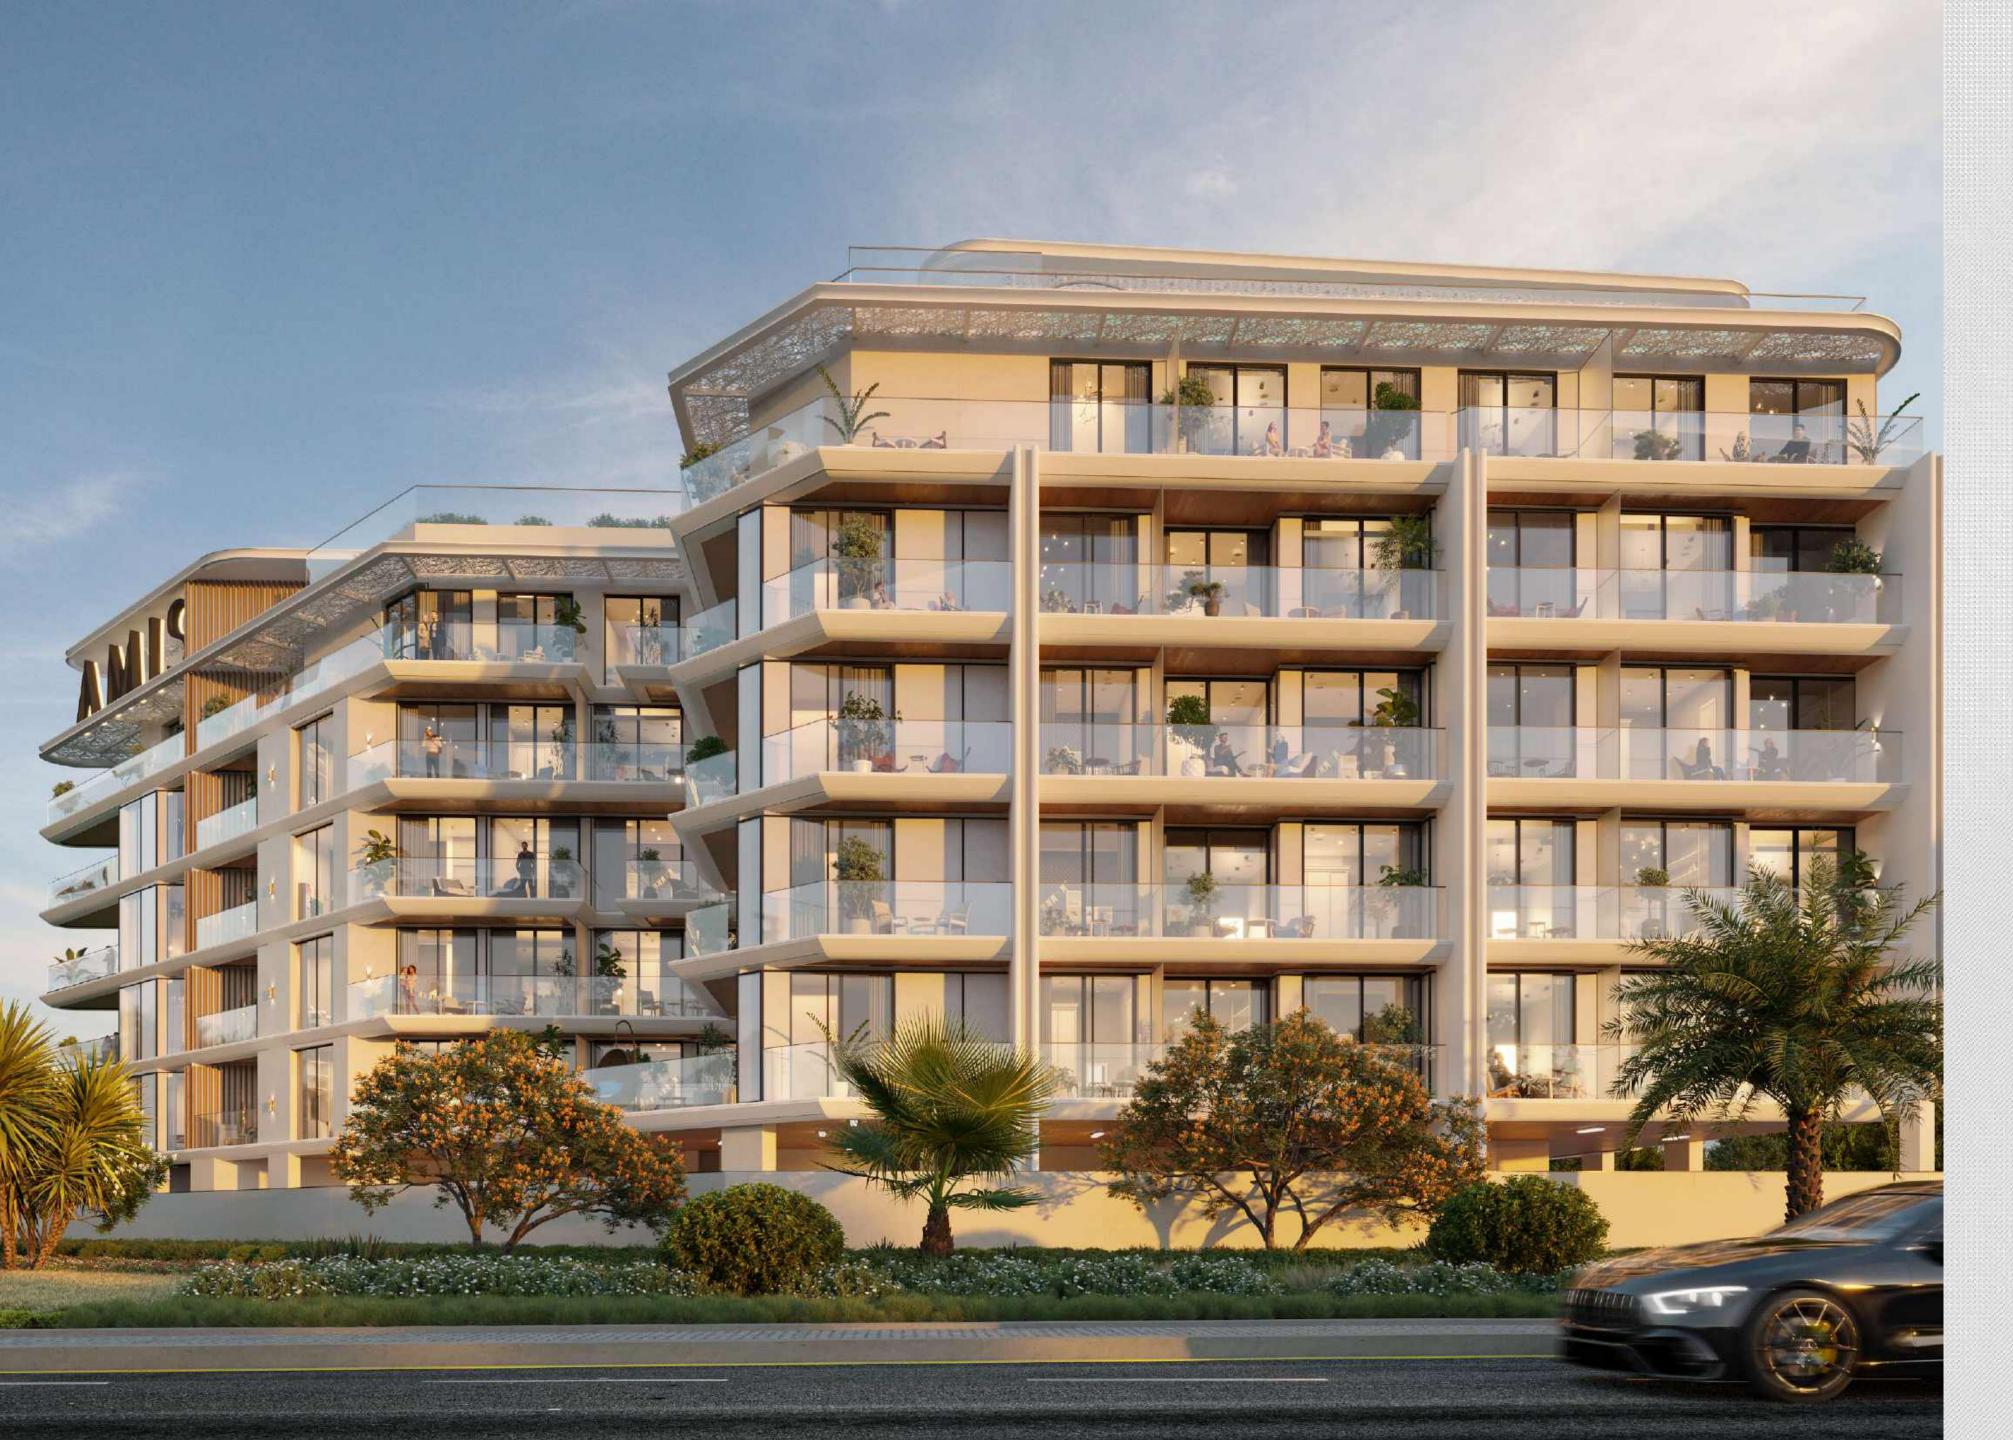

#### Fitness

9 - Wellfit 10 - UFC Gym 11 - Fitness First

Woodland Terraces brings a fresh look to Meydan with exterior sleek glass panels.

The extensive use of glass not only accentuates the building's modern design but also mirrors the natural surroundings, capturing light and transforming colors as the day progresses.

Each level features spacious terraces that add depth and character to the design, offering residents private outdoor spaces to enjoy the views of Meydan.

Together, the glass facade and layered terraces give the building a unique identity, setting a new standard for architecture in this exclusive area.

Exterior Community View

WOODLAND TERRACES

by.