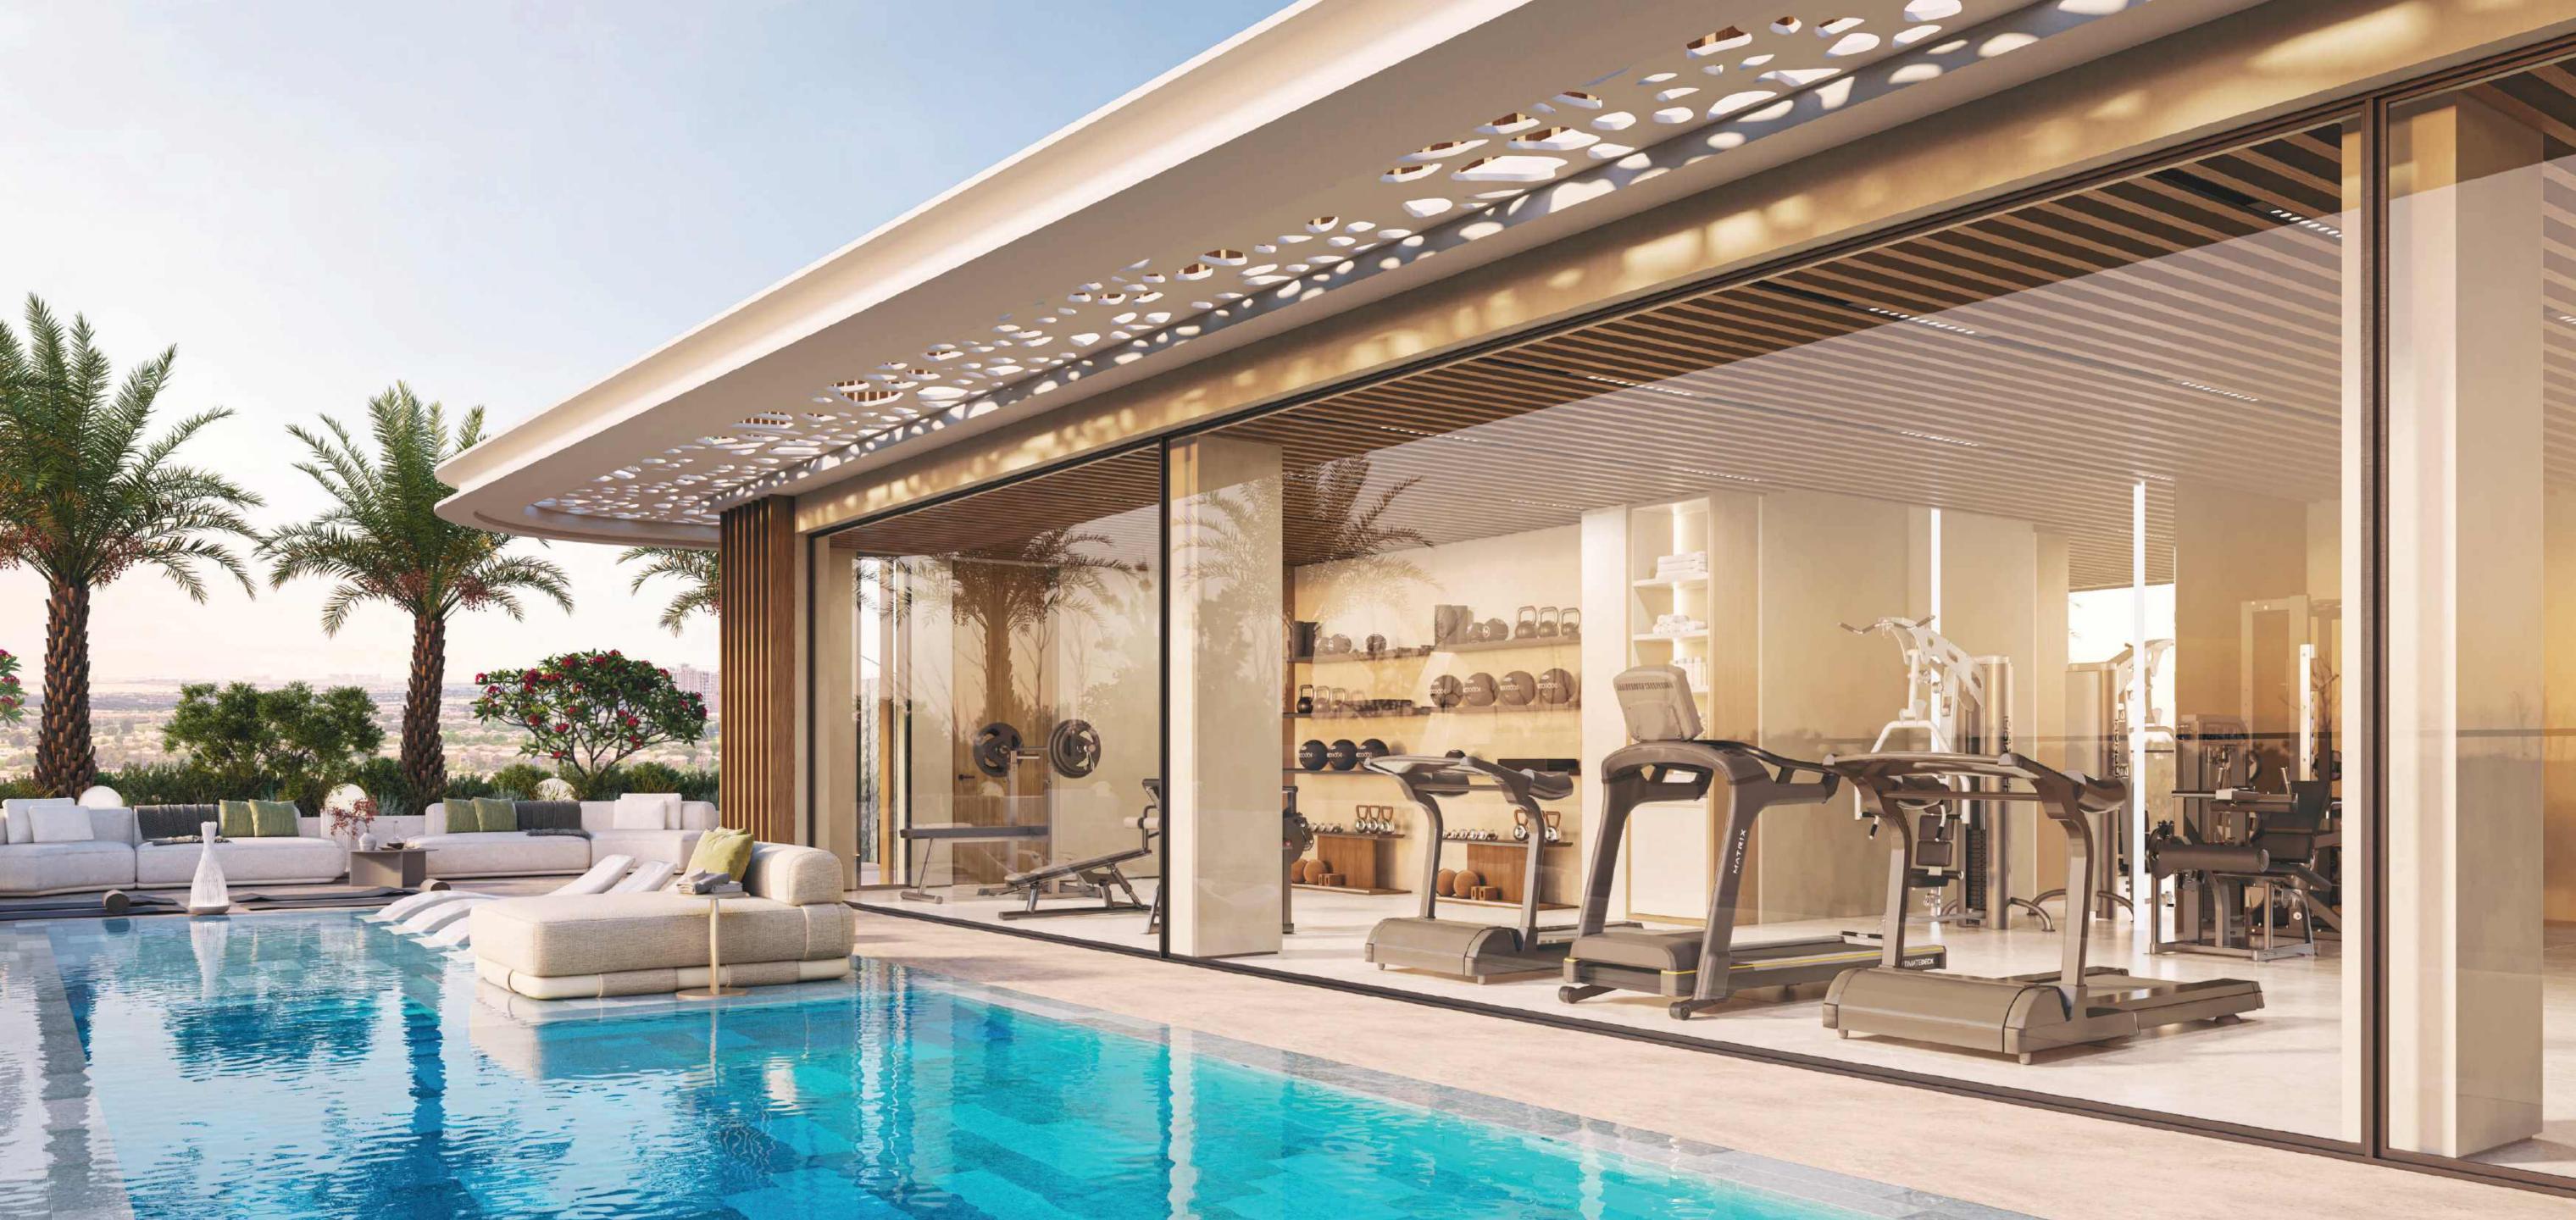

Woodland Terraces offers a selection of amenities designed to enhance daily life, making every moment more enjoyable, whether you're unwinding, staying active, or spending time with loved ones.

151-5-

Rooftop

Infinity pool Sports Amenities Fitness center Steam & sauna Yoga area Outdoor theater BBQ area Ground Floor AMIS Café Kids' play area Grand lobby area Concierge desk

States - +-