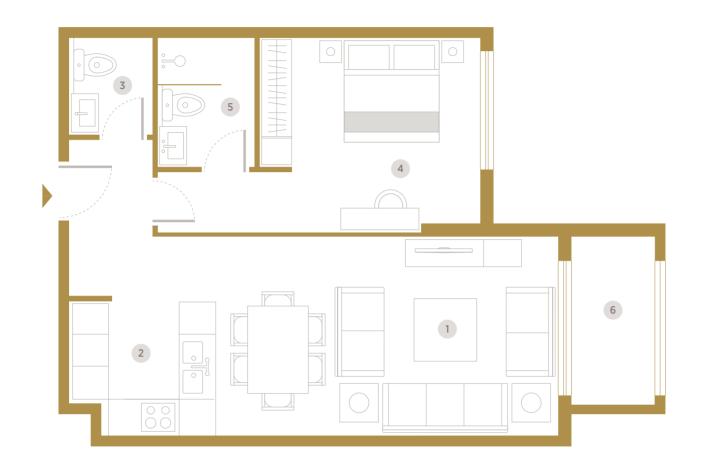

# Floor 2 to 10

- 1 Living & Dining (4.0m x 6.1m)
- 2 Kitchen (2.7m x 2.77m)
- **3** Toilet (1.3m x 1.8m)
- 4 Master Bedroom (3.70m x 3.8m)
- 5 Bathroom (2.4m x 1.80m)
- 6 Balcony

|        |      |            | Unit Area |         | Balcony/Terrace |         | Total Area |         |
|--------|------|------------|-----------|---------|-----------------|---------|------------|---------|
| Unit   | Туре | Floor      | Sq. m.    | Sq. ft. | Sq. m.          | Sq. ft. | Sq. m.     | Sq. ft. |
| F-201  | 1 BR | 2nd Floor  | 69.95     | 753     | 6.65            | 72      | 76.60      | 825     |
| F-301  | 1 BR | 3rd Floor  | 69.95     | 753     | 6.65            | 72      | 76.60      | 825     |
| F-401  | 1 BR | 4th Floor  | 69.95     | 753     | 6.65            | 72      | 76.60      | 825     |
| F-501  | 1BR  | 5th Floor  | 69.95     | 753     | 6.65            | 72      | 76.60      | 825     |
| F-601  | 1BR  | 6th Floor  | 69.95     | 753     | 6.65            | 72      | 76.60      | 825     |
| F-701  | 1 BR | 7th Floor  | 69.95     | 753     | 6.65            | 72      | 76.60      | 825     |
| F-801  | 1 BR | 8th Floor  | 69.95     | 753     | 6.65            | 72      | 76.60      | 825     |
| F-901  | 1 BR | 9th Floor  | 69.95     | 753     | 6.65            | 72      | 76.60      | 825     |
| F-1001 | 1 BR | 10th Floor | 69.95     | 753     | 6.65            | 72      | 76.60      | 825     |