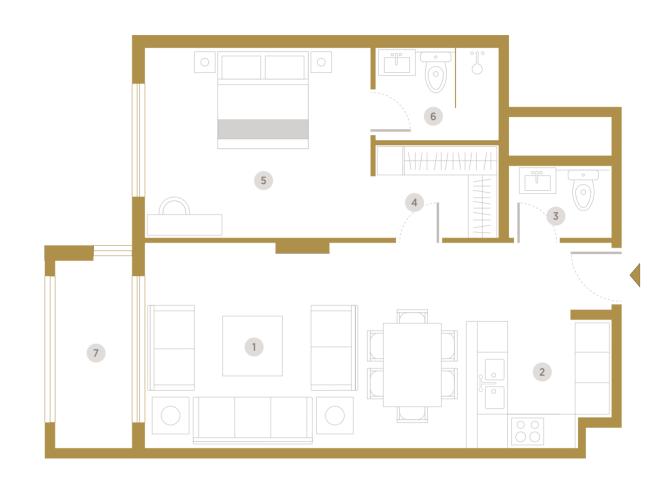

Restful, neutrally-toned bedrooms feature built-in wardrobes, with some apartments offering a dedicated dressing room and separate maid's room.

**Building Floor Plan** 1 Bedroom Floor 1 to 10

1 Living & Dining (6.26m x 4.0m)

4 Master Bedroom (4.4m x 3.7m)

- 2 Kitchen (2.84m x 2.70m)
- **3** Toilet (1.8m x 1.8m)
- 5 Bathroom (2.4m x 1.8m)
- 6 Terrace

|        |      |            | Unit   | Area    | Balcony | /Terrace | Total  | Area    |  |
|--------|------|------------|--------|---------|---------|----------|--------|---------|--|
| Unit   | Туре | Floor      | Sq. m. | Sq. ft. | Sq. m.  | Sq. ft.  | Sq. m. | Sq. ft. |  |
| F-110  | 1BR  | 1st Floor  | 67.31  | 725     | 13.26   | 143      | 80.57  | 867     |  |
| F-212  | 1BR  | 2nd Floor  | 67.31  | 725     | 6.96    | 75       | 74.27  | 800     |  |
| F-312  | 1BR  | 3rd Floor  | 67.31  | 725     | 6.96    | 75       | 74.27  | 800     |  |
| F-412  | 1BR  | 4th Floor  | 67.31  | 725     | 6.96    | 75       | 74.27  | 800     |  |
| F-512  | 1BR  | 5th Floor  | 67.31  | 725     | 6.96    | 75       | 74.27  | 800     |  |
| F-612  | 1BR  | 6th Floor  | 67.31  | 725     | 6.96    | 75       | 74.27  | 800     |  |
| F-712  | 1BR  | 7th Floor  | 67.31  | 725     | 6.96    | 75       | 74.27  | 800     |  |
| F-812  | 1BR  | 8th Floor  | 67.31  | 725     | 6.96    | 75       | 74.27  | 800     |  |
| F-916  | 1BR  | 9th Floor  | 67.31  | 725     | 6.96    | 75       | 74.27  | 800     |  |
| F-1016 | 1BR  | 10th Floor | 67.31  | 725     | 6.96    | 75       | 74.27  | 800     |  |