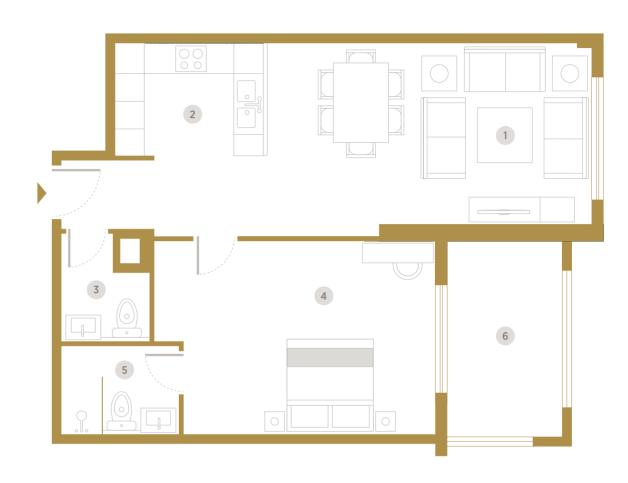

4 Master Bedroom (4.4m x 3.7m)

- 2 Kitchen (2.84m x 2.70m)
- **3** Toilet (1.8m x 1.8m)
- 5 Bathroom (2.4m x 1.8m)
- 6 Terrace

|        |      |            | Unit   | Area    | Balcony | /Terrace | Total  | Area    |  |
|--------|------|------------|--------|---------|---------|----------|--------|---------|--|
| Unit   | Туре | Floor      | Sq. m. | Sq. ft. | Sq. m.  | Sq. ft.  | Sq. m. | Sq. ft. |  |
| F-110  | 1BR  | 1st Floor  | 67.31  | 725     | 13.26   | 143      | 80.57  | 867     |  |
| F-212  | 1BR  | 2nd Floor  | 67.31  | 725     | 6.96    | 75       | 74.27  | 800     |  |
| F-312  | 1BR  | 3rd Floor  | 67.31  | 725     | 6.96    | 75       | 74.27  | 800     |  |
| F-412  | 1BR  | 4th Floor  | 67.31  | 725     | 6.96    | 75       | 74.27  | 800     |  |
| F-512  | 1BR  | 5th Floor  | 67.31  | 725     | 6.96    | 75       | 74.27  | 800     |  |
| F-612  | 1BR  | 6th Floor  | 67.31  | 725     | 6.96    | 75       | 74.27  | 800     |  |
| F-712  | 1BR  | 7th Floor  | 67.31  | 725     | 6.96    | 75       | 74.27  | 800     |  |
| F-812  | 1BR  | 8th Floor  | 67.31  | 725     | 6.96    | 75       | 74.27  | 800     |  |
| F-916  | 1BR  | 9th Floor  | 67.31  | 725     | 6.96    | 75       | 74.27  | 800     |  |
| F-1016 | 1BR  | 10th Floor | 67.31  | 725     | 6.96    | 75       | 74.27  | 800     |  |