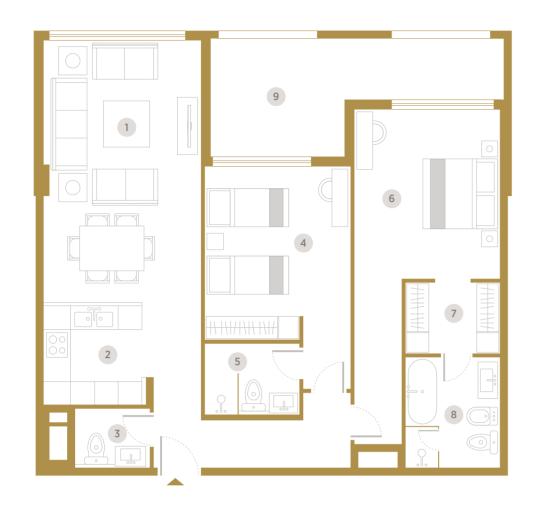

# Floor 2 to 10

- 1 Living & Dining (4.0m x 6.1m)
- 2 Kitchen (2.7m x 2.77m)
- **3** Toilet (1.3m x 1.8m)
- 4 Master Bedroom (3.70m x 3.8m)
- 5 Bathroom (2.4m x 1.80m)
- 6 Balcony

|        |      |            | Unit Area |         | Balcony/Terrace |         | Total Area |         |
|--------|------|------------|-----------|---------|-----------------|---------|------------|---------|
| Unit   | Туре | Floor      | Sq. m.    | Sq. ft. | Sq. m.          | Sq. ft. | Sq. m.     | Sq. ft. |
| F-201  | 1 BR | 2nd Floor  | 69.95     | 753     | 6.65            | 72      | 76.60      | 825     |
| F-301  | 1 BR | 3rd Floor  | 69.95     | 753     | 6.65            | 72      | 76.60      | 825     |
| F-401  | 1 BR | 4th Floor  | 69.95     | 753     | 6.65            | 72      | 76.60      | 825     |
| F-501  | 1BR  | 5th Floor  | 69.95     | 753     | 6.65            | 72      | 76.60      | 825     |
| F-601  | 1BR  | 6th Floor  | 69.95     | 753     | 6.65            | 72      | 76.60      | 825     |
| F-701  | 1 BR | 7th Floor  | 69.95     | 753     | 6.65            | 72      | 76.60      | 825     |
| F-801  | 1 BR | 8th Floor  | 69.95     | 753     | 6.65            | 72      | 76.60      | 825     |
| F-901  | 1 BR | 9th Floor  | 69.95     | 753     | 6.65            | 72      | 76.60      | 825     |
| F-1001 | 1 BR | 10th Floor | 69.95     | 753     | 6.65            | 72      | 76.60      | 825     |

- 1 Living & Dining (4.0m x 6.8m)
- 2 Kitchen (2.7m x 2.77m)
- **3** Toilet (2.5m x 1.8m)
- 4 Master Bedroom (4.40m x 3.70m)
- 5 Bathroom (2.4m x 1.8m)
- 6 Store (1.0m x 1.0m)
- **7** Balcony

|        |      |            | Unit Area |         | Balcony/Terrace |         | Total Area |         |
|--------|------|------------|-----------|---------|-----------------|---------|------------|---------|
| Unit   | Туре | Floor      | Sq. m.    | Sq. ft. | Sq. m.          | Sq. ft. | Sq. m.     | Sq. ft. |
| F-202  | 1BR  | 2nd Floor  | 73.60     | 792     | 9.12            | 98      | 82.72      | 890     |
| F-302  | 1BR  | 3rd Floor  | 73.60     | 792     | 9.12            | 98      | 82.72      | 890     |
| F-402  | 1BR  | 4th Floor  | 73.60     | 792     | 9.12            | 98      | 82.72      | 890     |
| F-502  | 1BR  | 5th Floor  | 73.60     | 792     | 9.12            | 98      | 82.72      | 890     |
| F-602  | 1BR  | 6th Floor  | 73.60     | 792     | 9.12            | 98      | 82.72      | 890     |
| F-702  | 1BR  | 7th Floor  | 73.60     | 792     | 9.12            | 98      | 82.72      | 890     |
| F-802  | 1BR  | 8th Floor  | 73.60     | 792     | 9.12            | 98      | 82.72      | 890     |
| F-902  | 1BR  | 9th Floor  | 73.60     | 792     | 9.12            | 98      | 82.72      | 890     |
| F-1002 | 1 BR | 10th Floor | 73.60     | 792     | 9.12            | 98      | 82.72      | 890     |