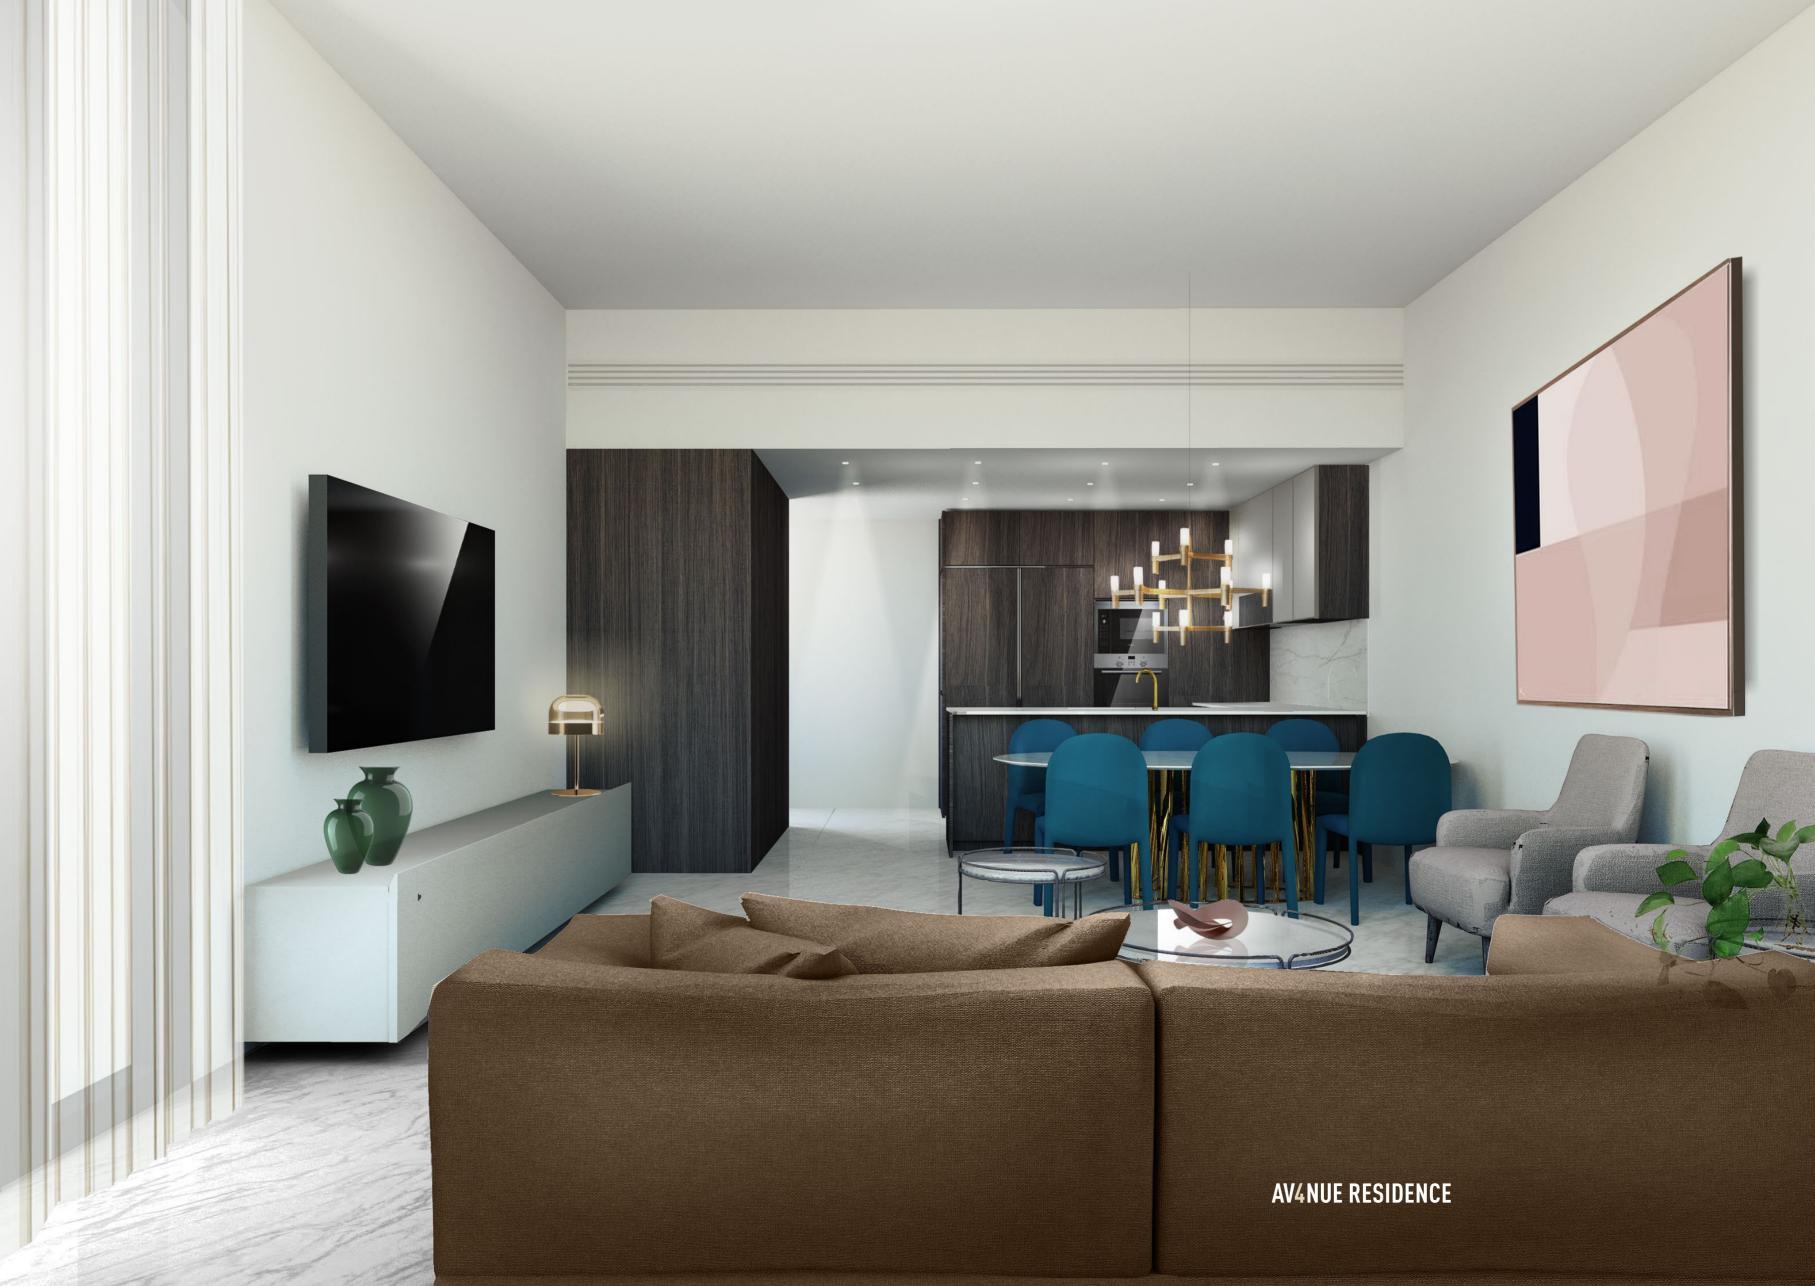

Avenue Residence 4 features 135 light and spacious one, two and three-bedroom apartments. All feature generously proportioned living areas and balcony, with large terraces to the first floor apartments. An impressive open-plan kitchen is equipped with premium Siemens appliances, including built-in refrigerator, cooking range, oven, microwave and integrated washing machine.

Restful, neutrally-toned bedrooms feature built-in wardrobes, with some apartments offering a dedicated dressing room and separate maid's room.

**Building Floor Plan** 1 Bedroom Floor 1 to 10

1 Living & Dining (6.26m x 4.0m)