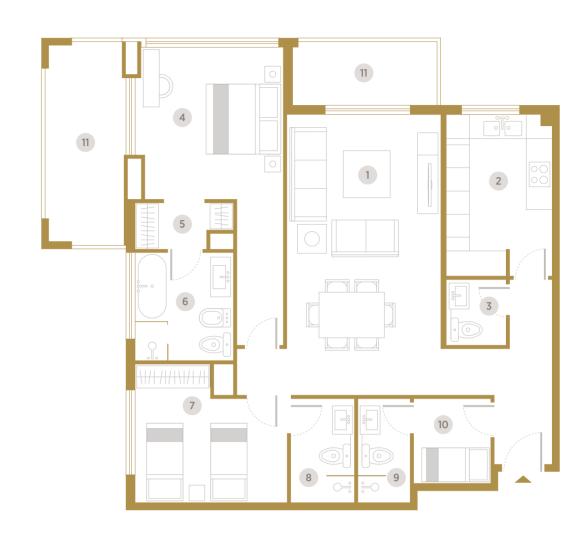

- 1 Living & Dining (4.0m x 7.3m)
- 2 Kitchen (2.75m x 4.20m)
- **3** Toilet (1.55m x 1.70m)
- 4 Master Bedroom (3.85m x 3.95m)
- 5 Dressing Room (2.3m x 1.20m)
- 6 Bathroom (2.55m x 2.75m)
- **7** Bedroom (3.95m x 3.60m)
- 8 Bathroom (1.65m x 2.70m)
- 9 Maid Bathroom (1.35m x 2.70m) 10 Maid Room (2.0m x 2.20m)
- 11 Terrace / Balcony

|       |           |           | Unit Area |         | Balcony/Terrace |         | Total Area |         |  |
|-------|-----------|-----------|-----------|---------|-----------------|---------|------------|---------|--|
| Unit  | Туре      | Floor     | Sq. m.    | Sq. ft. | Sq. m.          | Sq. ft. | Sq. m.     | Sq. ft. |  |
| F-102 | 2 BR+Maid | 1st Floor | 122.44    | 1,318   | 73.95           | 796     | 196.39     | 2,114   |  |
| F-203 | 2 BR+Maid | 2nd Floor | 122.44    | 1,318   | 18.83           | 203     | 141.27     | 1,521   |  |
| F-303 | 2 BR+Maid | 3rd Floor | 122.44    | 1,318   | 18.83           | 203     | 141.27     | 1,521   |  |
| F-403 | 2 BR+Maid | 4th Floor | 122.44    | 1,318   | 18.83           | 203     | 141.27     | 1,521   |  |
| F-503 | 2 BR+Maid | 5th Floor | 122.44    | 1,318   | 18.83           | 203     | 141.27     | 1,521   |  |
| F-603 | 2 BR+Maid | 6th Floor | 122.44    | 1,318   | 18.83           | 203     | 141.27     | 1,521   |  |
| F-703 | 2 BR+Maid | 7th Floor | 122.44    | 1,318   | 18.83           | 203     | 141.27     | 1,521   |  |
| F-803 | 2 BR+Maid | 8th Floor | 122.44    | 1,318   | 18.83           | 203     | 141.27     | 1,521   |  |