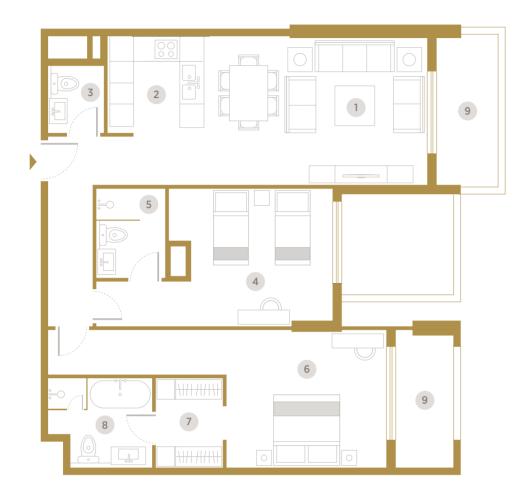

- 1 Living & Dining (4.0m x 7.3m)
- 2 Kitchen (2.75m x 4.20m)
- **3** Toilet (1.55m x 1.70m)
- 4 Master Bedroom (3.85m x 3.95m)
- 5 Dressing Room (2.3m x 1.20m)
- 6 Bathroom (2.55m x 2.75m)
- **7** Bedroom (3.95m x 3.60m)
- 8 Bathroom (1.65m x 2.70m)
- 9 Maid Bathroom (1.35m x 2.70m) 10 Maid Room (2.0m x 2.20m)
- 11 Terrace / Balcony

F-709 2 BR 7th Floor 109.92 1,183 18.42 198 128.34 1,381 F-809 2 BR 8th Floor 109.92 1,183 18.42 198 128.34 1,381

- 1 Living & Dining (4.0m x 7.3m)
- **2** Kitchen (2.75m x 4.20m)
- **3** Toilet (1.55m x 1.70m)
- 4 Master Bedroom (3.85m x 3.95m)
- **5** Dressing Room (2.55m x 1.20m)
- 6 Bathroom (2.50m x 2.80m)
- **7** Bedroom (3.95m x 3.60m)
- 8 Bath (1.60m x 2.70m)
- 9 Maid Bathroom (1.35m x 2.70m)
- **10** Maid Room (2.0m x 2.20m)
- 11 Terrace / Balcony