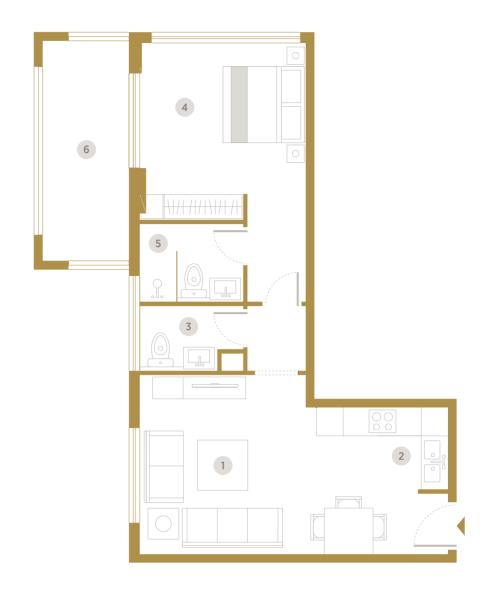

- 1 Living & Dining (4.0m x 6.8m)
- 2 Kitchen (2.7m x 2.77m)
- **3** Toilet (2.5m x 1.8m)
- 4 Master Bedroom (4.40m x 3.70m)
- 5 Bathroom (2.4m x 1.8m)
- 6 Store (1.0m x 1.0m)
- **7** Balcony

|        |      |            | Unit Area |         | Balcony/Terrace |         | Total Area |         |
|--------|------|------------|-----------|---------|-----------------|---------|------------|---------|
| Unit   | Туре | Floor      | Sq. m.    | Sq. ft. | Sq. m.          | Sq. ft. | Sq. m.     | Sq. ft. |
| F-202  | 1BR  | 2nd Floor  | 73.60     | 792     | 9.12            | 98      | 82.72      | 890     |
| F-302  | 1BR  | 3rd Floor  | 73.60     | 792     | 9.12            | 98      | 82.72      | 890     |
| F-402  | 1BR  | 4th Floor  | 73.60     | 792     | 9.12            | 98      | 82.72      | 890     |
| F-502  | 1BR  | 5th Floor  | 73.60     | 792     | 9.12            | 98      | 82.72      | 890     |
| F-602  | 1BR  | 6th Floor  | 73.60     | 792     | 9.12            | 98      | 82.72      | 890     |
| F-702  | 1BR  | 7th Floor  | 73.60     | 792     | 9.12            | 98      | 82.72      | 890     |
| F-802  | 1BR  | 8th Floor  | 73.60     | 792     | 9.12            | 98      | 82.72      | 890     |
| F-902  | 1BR  | 9th Floor  | 73.60     | 792     | 9.12            | 98      | 82.72      | 890     |
| F-1002 | 1 BR | 10th Floor | 73.60     | 792     | 9.12            | 98      | 82.72      | 890     |