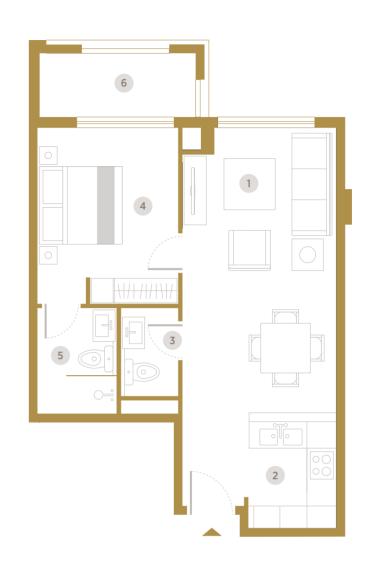

Restful, neutrally-toned bedrooms feature built-in wardrobes, with some apartments offering a dedicated dressing room and separate maid's room.

**Building Floor Plan** 1 Bedroom Floor 1 to 10

1 Living & Dining (6.26m x 4.0m)

4 Master Bedroom (4.4m x 3.7m)

- 2 Kitchen (2.84m x 2.70m)
- **3** Toilet (1.8m x 1.8m)
- 5 Bathroom (2.4m x 1.8m)
- 6 Terrace

|        |      |            | Unit   | Area    | Balcony | /Terrace | Total  | Area    |  |
|--------|------|------------|--------|---------|---------|----------|--------|---------|--|
| Unit   | Туре | Floor      | Sq. m. | Sq. ft. | Sq. m.  | Sq. ft.  | Sq. m. | Sq. ft. |  |
| F-110  | 1BR  | 1st Floor  | 67.31  | 725     | 13.26   | 143      | 80.57  | 867     |  |
| F-212  | 1BR  | 2nd Floor  | 67.31  | 725     | 6.96    | 75       | 74.27  | 800     |  |
| F-312  | 1BR  | 3rd Floor  | 67.31  | 725     | 6.96    | 75       | 74.27  | 800     |  |
| F-412  | 1BR  | 4th Floor  | 67.31  | 725     | 6.96    | 75       | 74.27  | 800     |  |
| F-512  | 1BR  | 5th Floor  | 67.31  | 725     | 6.96    | 75       | 74.27  | 800     |  |
| F-612  | 1BR  | 6th Floor  | 67.31  | 725     | 6.96    | 75       | 74.27  | 800     |  |
| F-712  | 1BR  | 7th Floor  | 67.31  | 725     | 6.96    | 75       | 74.27  | 800     |  |
| F-812  | 1BR  | 8th Floor  | 67.31  | 725     | 6.96    | 75       | 74.27  | 800     |  |
| F-916  | 1BR  | 9th Floor  | 67.31  | 725     | 6.96    | 75       | 74.27  | 800     |  |
| F-1016 | 1BR  | 10th Floor | 67.31  | 725     | 6.96    | 75       | 74.27  | 800     |  |