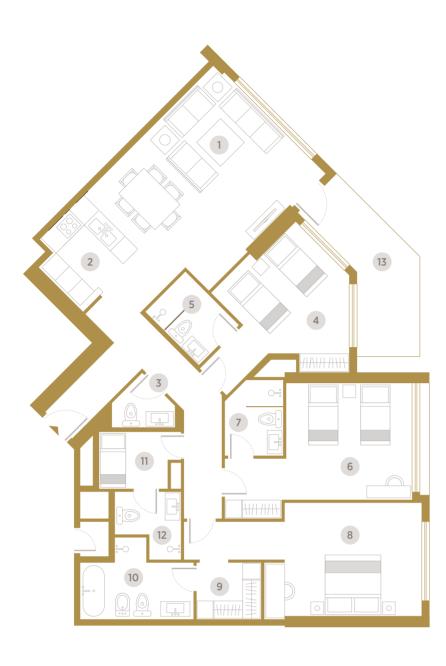

- 1 Living & Dining (4.0m x 7.3m)
- 2 Kitchen (2.75m x 4.20m)
- **3** Toilet (1.55m x 1.70m)
- 4 Master Bedroom (3.85m x 3.95m)
- 5 Dressing Room (2.3m x 1.20m)
- 6 Bathroom (2.55m x 2.75m)
- **7** Bedroom (3.95m x 3.60m)
- 8 Bathroom (1.65m x 2.70m)
- 9 Maid Bathroom (1.35m x 2.70m) 10 Maid Room (2.0m x 2.20m)
- 11 Terrace / Balcony

F-709 2 BR 7th Floor 109.92 1,183 18.42 198 128.34 1,381 F-809 2 BR 8th Floor 109.92 1,183 18.42 198 128.34 1,381

- 1 Living & Dining (4.0m x 7.3m)
- **2** Kitchen (2.75m x 4.20m)
- **3** Toilet (1.55m x 1.70m)
- 4 Master Bedroom (3.85m x 3.95m)
- **5** Dressing Room (2.55m x 1.20m)
- 6 Bathroom (2.50m x 2.80m)
- **7** Bedroom (3.95m x 3.60m)
- 8 Bath (1.60m x 2.70m)
- 9 Maid Bathroom (1.35m x 2.70m)
- **10** Maid Room (2.0m x 2.20m)
- 11 Terrace / Balcony