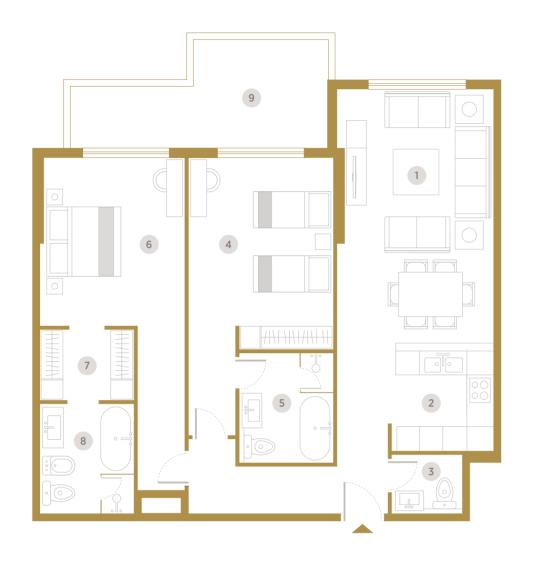

- 1 Living & Dining (4.0m x 7.3m)
- 2 Kitchen (2.75m x 4.20m)
- **3** Toilet (1.55m x 1.70m)
- 4 Master Bedroom (3.85m x 3.95m)
- 5 Dressing Room (2.3m x 1.20m)
- 6 Bathroom (2.55m x 2.75m)
- **7** Bedroom (3.95m x 3.60m)
- 8 Bathroom (1.65m x 2.70m)
- 9 Maid Bathroom (1.35m x 2.70m) 10 Maid Room (2.0m x 2.20m)
- 11 Terrace / Balcony