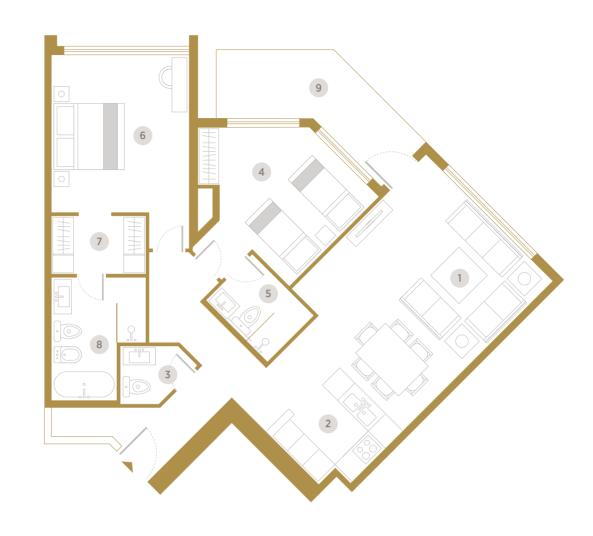

- 1 Living & Dining (7.0m x 4.0m)
- 2 Kitchen (2.9m x 2.70m)
- **3** Toilet (1.5m x 1.8m)
- 4 Maid Room (3.0m x 2.2m)
- 5 Maid Bathroom (1.8m x 1.7m)
- 6 Bedroom (4.6m x 4.1m)
- **7** Bathroom 2.35m x 2.8m
- 8 Bedroom (4.7m x 3.7m)
- 9 Bathroom (1.85m x 2.4m)
- **10** Store (2.0m x 1.80m)
- 11 Master Bedroom (6.20m x 4.0m)
- **12** Dressing Room (2.8m x 1.7m)
- 13 Bathroom (2.8m x 2.8m)
- 14. Terrace / Balcony