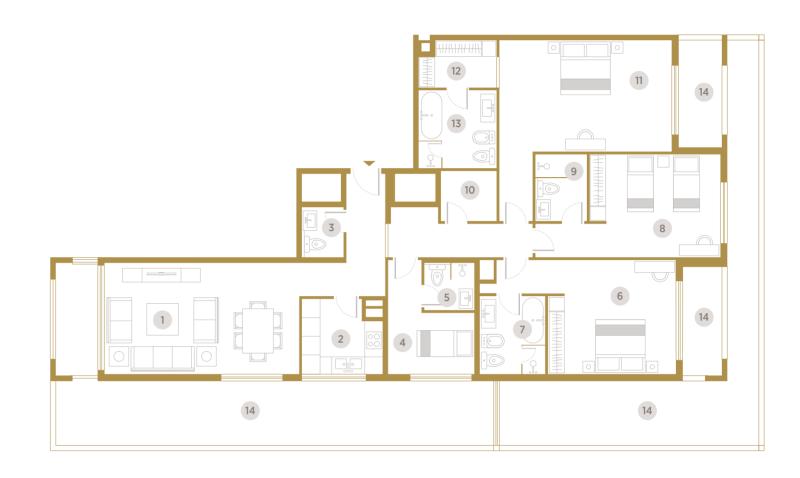

- 1 Living & Dining (7.0m x 4.0m)
- 2 Kitchen (2.9m x 2.70m)
- **3** Toilet (1.5m x 1.8m)
- 4 Maid Room (3.0m x 2.2m)
- 5 Maid Bathroom (1.8m x 1.7m)
- 6 Bedroom (4.6m x 4.1m)
- **7** Bathroom 2.35m x 2.8m
- 8 Bedroom (4.7m x 3.7m)
- 9 Bathroom (1.85m x 2.4m)
- **10** Store (2.0m x 1.80m)
- 11 Master Bedroom (6.20m x 4.0m)
- **12** Dressing Room (2.8m x 1.7m)
- 13 Bathroom (2.8m x 2.8m)
- 14. Terrace / Balcony