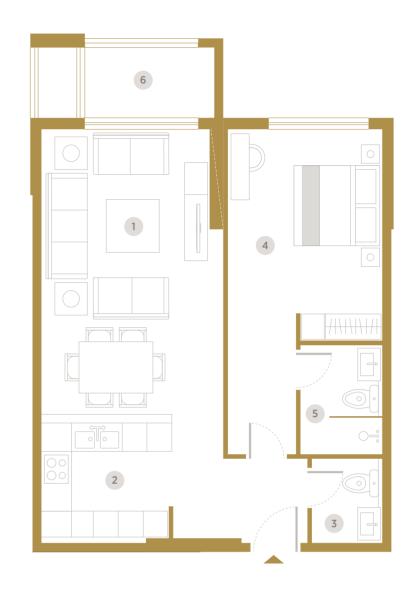

Restful, neutrally-toned bedrooms feature built-in wardrobes, with some apartments offering a dedicated dressing room and separate maid's room.

**Building Floor Plan** 1 Bedroom Floor 1 to 10

1 Living & Dining (6.26m x 4.0m)

4 Master Bedroom (4.4m x 3.7m)

- 2 Kitchen (2.84m x 2.70m)
- **3** Toilet (1.8m x 1.8m)
- 5 Bathroom (2.4m x 1.8m)
- 6 Terrace

|        |      |            | Unit   | Area    | Balcony | /Terrace | Total  | Area    |  |
|--------|------|------------|--------|---------|---------|----------|--------|---------|--|
| Unit   | Туре | Floor      | Sq. m. | Sq. ft. | Sq. m.  | Sq. ft.  | Sq. m. | Sq. ft. |  |
| F-110  | 1BR  | 1st Floor  | 67.31  | 725     | 13.26   | 143      | 80.57  | 867     |  |
| F-212  | 1BR  | 2nd Floor  | 67.31  | 725     | 6.96    | 75       | 74.27  | 800     |  |
| F-312  | 1BR  | 3rd Floor  | 67.31  | 725     | 6.96    | 75       | 74.27  | 800     |  |
| F-412  | 1BR  | 4th Floor  | 67.31  | 725     | 6.96    | 75       | 74.27  | 800     |  |
| F-512  | 1BR  | 5th Floor  | 67.31  | 725     | 6.96    | 75       | 74.27  | 800     |  |
| F-612  | 1BR  | 6th Floor  | 67.31  | 725     | 6.96    | 75       | 74.27  | 800     |  |
| F-712  | 1BR  | 7th Floor  | 67.31  | 725     | 6.96    | 75       | 74.27  | 800     |  |
| F-812  | 1BR  | 8th Floor  | 67.31  | 725     | 6.96    | 75       | 74.27  | 800     |  |
| F-916  | 1BR  | 9th Floor  | 67.31  | 725     | 6.96    | 75       | 74.27  | 800     |  |
| F-1016 | 1BR  | 10th Floor | 67.31  | 725     | 6.96    | 75       | 74.27  | 800     |  |