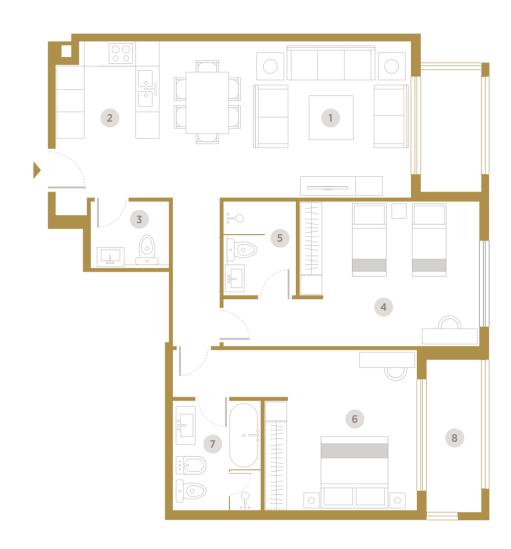

|       |      |           | Unit   | Area    | Balcony | /Terrace | Total  | Area    |  |
|-------|------|-----------|--------|---------|---------|----------|--------|---------|--|
| Unit  | Туре | Floor     | Sq. m. | Sq. ft. | Sq. m.  | Sq. ft.  | Sq. m. | Sq. ft. |  |
| F-104 | 2 BR | 1st Floor | 112.9  | 1,215   | 48.79   | 525      | 161.69 | 1,740   |  |
| F-205 | 2 BR | 2nd Floor | 112.9  | 1,215   | 17.0    | 183      | 129.9  | 1,398   |  |
| F-305 | 2 BR | 3rd Floor | 112.9  | 1,215   | 17.0    | 183      | 129.9  | 1,398   |  |
| F-405 | 2 BR | 4th Floor | 112.9  | 1,215   | 17.0    | 183      | 129.9  | 1,398   |  |
| F-505 | 2 BR | 5th Floor | 112.9  | 1,215   | 17.0    | 183      | 129.9  | 1,398   |  |
| F-605 | 2 BR | 6th Floor | 112.9  | 1,215   | 17.0    | 183      | 129.9  | 1,398   |  |
| F-705 | 2 BR | 7th Floor | 112.9  | 1,215   | 17.0    | 183      | 129.9  | 1,398   |  |
| F-805 | 2 BR | 8th Floor | 112.9  | 1,215   | 17.0    | 183      | 129.9  | 1,398   |  |