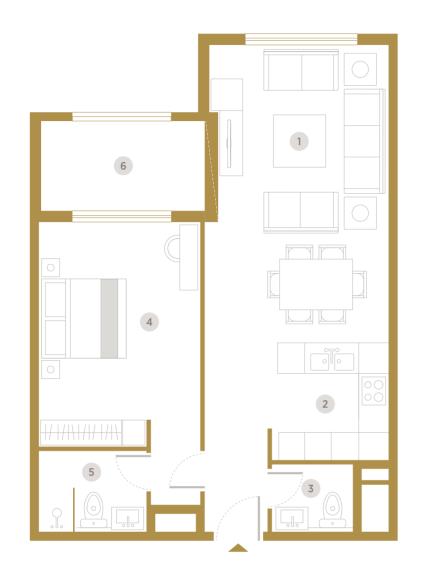

# Floor 2 to 10

- 1 Living & Dining (4.0m x 6.1m)
- 2 Kitchen (2.7m x 2.77m)
- **3** Toilet (1.3m x 1.8m)
- 4 Master Bedroom (3.70m x 3.8m)
- 5 Bathroom (2.4m x 1.80m)
- 6 Balcony

|        |      |            | Unit Area |         | Balcony/Terrace |         | Total Area |         |
|--------|------|------------|-----------|---------|-----------------|---------|------------|---------|
| Unit   | Туре | Floor      | Sq. m.    | Sq. ft. | Sq. m.          | Sq. ft. | Sq. m.     | Sq. ft. |
| F-201  | 1 BR | 2nd Floor  | 69.95     | 753     | 6.65            | 72      | 76.60      | 825     |
| F-301  | 1 BR | 3rd Floor  | 69.95     | 753     | 6.65            | 72      | 76.60      | 825     |
| F-401  | 1 BR | 4th Floor  | 69.95     | 753     | 6.65            | 72      | 76.60      | 825     |
| F-501  | 1BR  | 5th Floor  | 69.95     | 753     | 6.65            | 72      | 76.60      | 825     |
| F-601  | 1BR  | 6th Floor  | 69.95     | 753     | 6.65            | 72      | 76.60      | 825     |
| F-701  | 1 BR | 7th Floor  | 69.95     | 753     | 6.65            | 72      | 76.60      | 825     |
| F-801  | 1 BR | 8th Floor  | 69.95     | 753     | 6.65            | 72      | 76.60      | 825     |
| F-901  | 1 BR | 9th Floor  | 69.95     | 753     | 6.65            | 72      | 76.60      | 825     |
| F-1001 | 1 BR | 10th Floor | 69.95     | 753     | 6.65            | 72      | 76.60      | 825     |