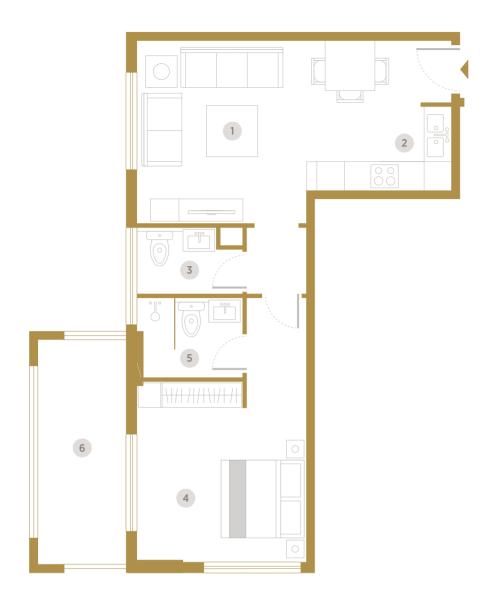

# Floor 2 to 10

- 1 Living & Dining (4.0m x 6.1m)
- 2 Kitchen (2.7m x 2.77m)
- **3** Toilet (1.3m x 1.8m)
- 4 Master Bedroom (3.70m x 3.8m)
- 5 Bathroom (2.4m x 1.80m)
- 6 Balcony

|        |      |            | Unit Area |         | Balcony/Terrace |         | Total Area |         |
|--------|------|------------|-----------|---------|-----------------|---------|------------|---------|
| Unit   | Туре | Floor      | Sq. m.    | Sq. ft. | Sq. m.          | Sq. ft. | Sq. m.     | Sq. ft. |
| F-201  | 1 BR | 2nd Floor  | 69.95     | 753     | 6.65            | 72      | 76.60      | 825     |
| F-301  | 1 BR | 3rd Floor  | 69.95     | 753     | 6.65            | 72      | 76.60      | 825     |
| F-401  | 1 BR | 4th Floor  | 69.95     | 753     | 6.65            | 72      | 76.60      | 825     |
| F-501  | 1BR  | 5th Floor  | 69.95     | 753     | 6.65            | 72      | 76.60      | 825     |
| F-601  | 1BR  | 6th Floor  | 69.95     | 753     | 6.65            | 72      | 76.60      | 825     |
| F-701  | 1 BR | 7th Floor  | 69.95     | 753     | 6.65            | 72      | 76.60      | 825     |
| F-801  | 1 BR | 8th Floor  | 69.95     | 753     | 6.65            | 72      | 76.60      | 825     |
| F-901  | 1 BR | 9th Floor  | 69.95     | 753     | 6.65            | 72      | 76.60      | 825     |
| F-1001 | 1 BR | 10th Floor | 69.95     | 753     | 6.65            | 72      | 76.60      | 825     |