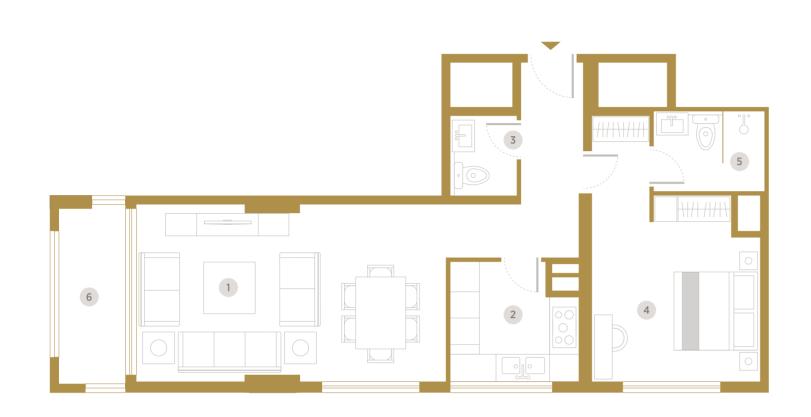

- 1 Living & Dining (4.95m x 5.8m)
- 2 Kitchen (2.70m x 2.84m)
- **3** Toilet (1.85m x 1.6m)
- 4 Bedroom (4.0m x 3.5m)
- 5 Bathroom (2.4m x 1.80m) 6 Master Bedroom (3.8m x 4.35m)
- 7 Dressing Room (2.6m x 1.6m)
- 8 Bathroom (2.6m x 3.4m)
- 9 Terrace / Balcony