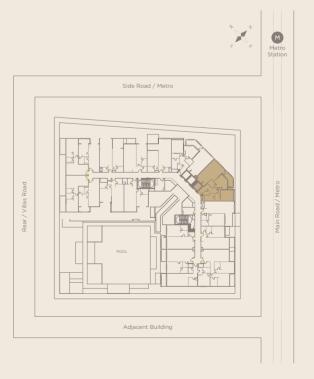

Building on the proven success of our previous Avenue developments,
Avenue Residence 4 brings affordable luxury to Al Furjan. Sited just moments
from local schools, mosque, metro and Ibn Battuta Mall, Avenue Residence 4
is the pinnacle of comfortable, convenient modern family living.

# Avenue Residence 4 at a glance

- Ten storey luxury apartment building at the heart of Al Furjan
- Convenient transport links within minutes of Sheikh Zayed Road, Mohammed Bin Zayed Road and Emirates Road, and easy walking distance of Dubai Metro
- Genuine, branded Italian designer fit out
- Italian branded kitchen cabinets and fine integrated Siemens appliances
- Spacious full-height fitted wardrobes
- Branded WC and bidet, with Italian marble porcelain
- High specification one, two and three bedroom apartments
- Extensive first-floor terrace for outdoor entertaining
- Private gym and swimming pool
- Ground + two podium allocated covered parking areas
- Three high speed elevators
- Solar water heating (SWH) and satellite provision