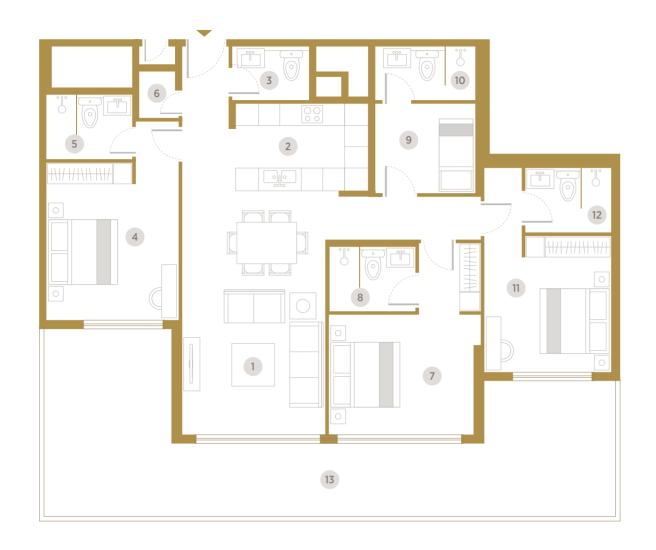

### Floor 1 to 8

- 1 Living & Dining (4.95m x 5.8m)
- 2 Kitchen (2.7m x 2.84m)
- **3** Toilet (2.0m x 1.75m)
- 4 Bedroom (3.26m x 3.5m)
- **5** Bathroom (2.4m x 1.80m)
- 6 Bedroom (4.0m x 3.7m) **7** Bathroom (1.8m x 2.4m)
- 8 Master Bedroom (5.0m x 3.60m)
- 9 Dressing Room (2.05m x 1.80m)
- **10** Bathroom (3.6m x 1.80m)
- 11 Maid Room (2.6m x 1.8m)
- **12** Maid Bathroom (2.0m x 1.35m)
- 13 Terrace / Balcony