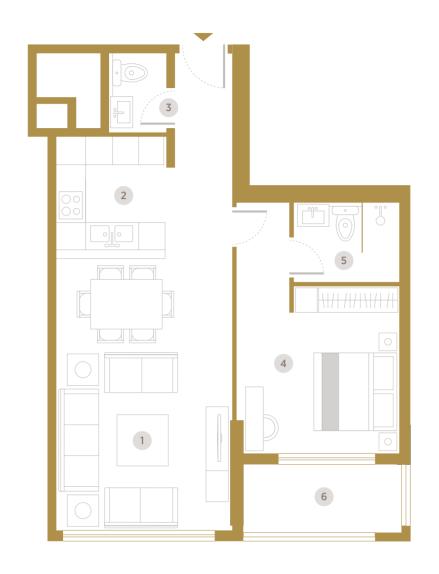

# Floor 2 to 10

- 1 Living & Dining (4.0m x 6.1m)
- 2 Kitchen (2.7m x 2.77m)
- **3** Toilet (1.3m x 1.8m)
- 4 Master Bedroom (3.70m x 3.8m)
- 5 Bathroom (2.4m x 1.80m)
- 6 Balcony

|        |      |            | Unit Area |         | Balcony/Terrace |         | Total Area |         |
|--------|------|------------|-----------|---------|-----------------|---------|------------|---------|
| Unit   | Туре | Floor      | Sq. m.    | Sq. ft. | Sq. m.          | Sq. ft. | Sq. m.     | Sq. ft. |
| F-201  | 1 BR | 2nd Floor  | 69.95     | 753     | 6.65            | 72      | 76.60      | 825     |
| F-301  | 1 BR | 3rd Floor  | 69.95     | 753     | 6.65            | 72      | 76.60      | 825     |
| F-401  | 1 BR | 4th Floor  | 69.95     | 753     | 6.65            | 72      | 76.60      | 825     |
| F-501  | 1BR  | 5th Floor  | 69.95     | 753     | 6.65            | 72      | 76.60      | 825     |
| F-601  | 1BR  | 6th Floor  | 69.95     | 753     | 6.65            | 72      | 76.60      | 825     |
| F-701  | 1 BR | 7th Floor  | 69.95     | 753     | 6.65            | 72      | 76.60      | 825     |
| F-801  | 1 BR | 8th Floor  | 69.95     | 753     | 6.65            | 72      | 76.60      | 825     |
| F-901  | 1 BR | 9th Floor  | 69.95     | 753     | 6.65            | 72      | 76.60      | 825     |
| F-1001 | 1 BR | 10th Floor | 69.95     | 753     | 6.65            | 72      | 76.60      | 825     |