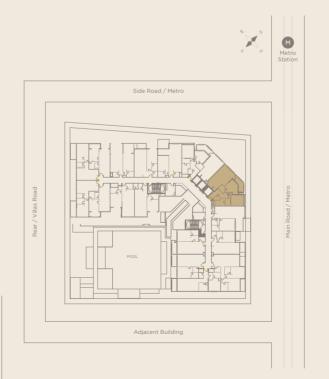

Building on the proven success of our previous Avenue developments,
Avenue Residence 4 brings affordable luxury to Al Furjan. Sited just moments
from local schools, mosque, metro and Ibn Battuta Mall, Avenue Residence 4
is the pinnacle of comfortable, convenient modern family living.

# Avenue Residence 4 at a glance

- Ten storey luxury apartment building at the heart of Al Furjan
- Convenient transport links within minutes of Sheikh Zayed Road, Mohammed Bin Zayed Road and Emirates Road, and easy walking distance of Dubai Metro
- Genuine, branded Italian designer fit out
- Italian branded kitchen cabinets and fine integrated Siemens appliances
- Spacious full-height fitted wardrobes
- Branded WC and bidet, with Italian marble porcelain
- High specification one, two and three bedroom apartments
- Extensive first-floor terrace for outdoor entertaining
- Private gym and swimming pool
- Ground + two podium allocated covered parking areas
- Three high speed elevators
- Solar water heating (SWH) and satellite provision