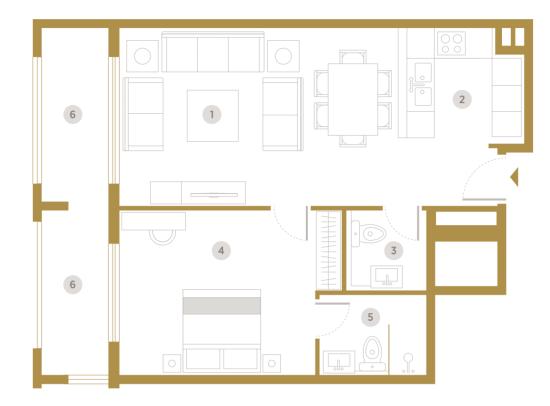

Restful, neutrally-toned bedrooms feature built-in wardrobes, with some apartments offering a dedicated dressing room and separate maid's room.

**Building Floor Plan** 1 Bedroom Floor 1 to 10

1 Living & Dining (6.26m x 4.0m)

4 Master Bedroom (4.4m x 3.7m)

- 2 Kitchen (2.84m x 2.70m)
- **3** Toilet (1.8m x 1.8m)
- 5 Bathroom (2.4m x 1.8m)
- 6 Terrace

|        |      |            | Unit   | Area    | Balcony | /Terrace | Total  | Area    |  |
|--------|------|------------|--------|---------|---------|----------|--------|---------|--|
| Unit   | Туре | Floor      | Sq. m. | Sq. ft. | Sq. m.  | Sq. ft.  | Sq. m. | Sq. ft. |  |
| F-110  | 1BR  | 1st Floor  | 67.31  | 725     | 13.26   | 143      | 80.57  | 867     |  |
| F-212  | 1BR  | 2nd Floor  | 67.31  | 725     | 6.96    | 75       | 74.27  | 800     |  |
| F-312  | 1BR  | 3rd Floor  | 67.31  | 725     | 6.96    | 75       | 74.27  | 800     |  |
| F-412  | 1BR  | 4th Floor  | 67.31  | 725     | 6.96    | 75       | 74.27  | 800     |  |
| F-512  | 1BR  | 5th Floor  | 67.31  | 725     | 6.96    | 75       | 74.27  | 800     |  |
| F-612  | 1BR  | 6th Floor  | 67.31  | 725     | 6.96    | 75       | 74.27  | 800     |  |
| F-712  | 1BR  | 7th Floor  | 67.31  | 725     | 6.96    | 75       | 74.27  | 800     |  |
| F-812  | 1BR  | 8th Floor  | 67.31  | 725     | 6.96    | 75       | 74.27  | 800     |  |
| F-916  | 1BR  | 9th Floor  | 67.31  | 725     | 6.96    | 75       | 74.27  | 800     |  |
| F-1016 | 1BR  | 10th Floor | 67.31  | 725     | 6.96    | 75       | 74.27  | 800     |  |