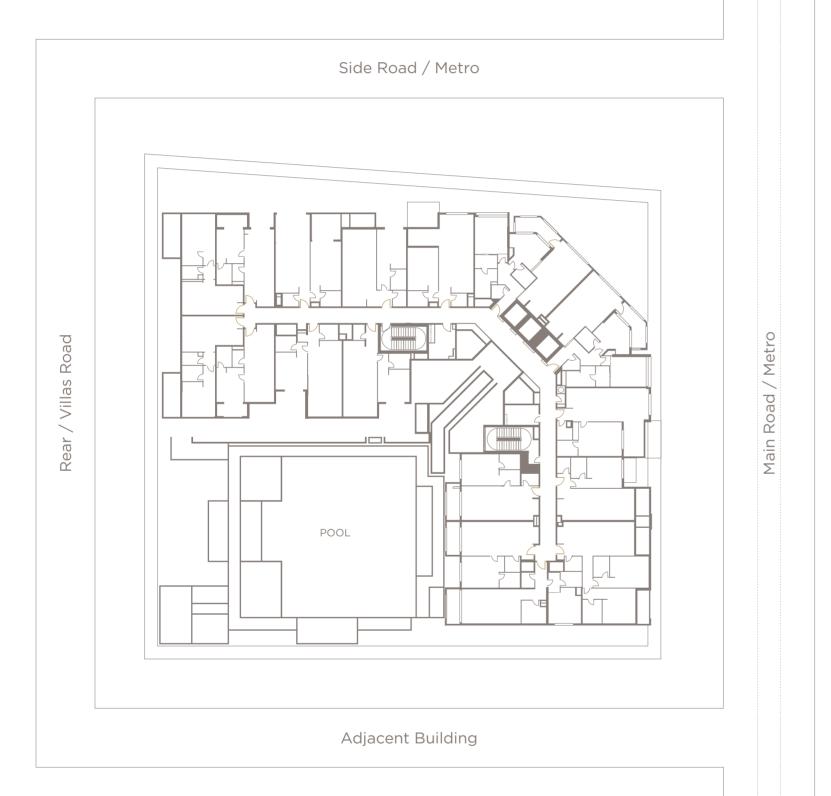

Avenue Residence 4 features 135 light and spacious one, two and three-bedroom apartments. All feature generously proportioned living areas and balcony, with large terraces to the first floor apartments. An impressive open-plan kitchen is equipped with premium Siemens appliances, including built-in refrigerator, cooking range, oven, microwave and integrated washing machine.

# Avenue Residence 4 at a glance

- Ten storey luxury apartment building at the heart of Al Furjan
- Convenient transport links within minutes of Sheikh Zayed Road, Mohammed Bin Zayed Road and Emirates Road, and easy walking distance of Dubai Metro
- Genuine, branded Italian designer fit out
- Italian branded kitchen cabinets and fine integrated Siemens appliances
- Spacious full-height fitted wardrobes
- Branded WC and bidet, with Italian marble porcelain
- High specification one, two and three bedroom apartments
- Extensive first-floor terrace for outdoor entertaining
- Private gym and swimming pool
- Ground + two podium allocated covered parking areas
- Three high speed elevators
- Solar water heating (SWH) and satellite provision