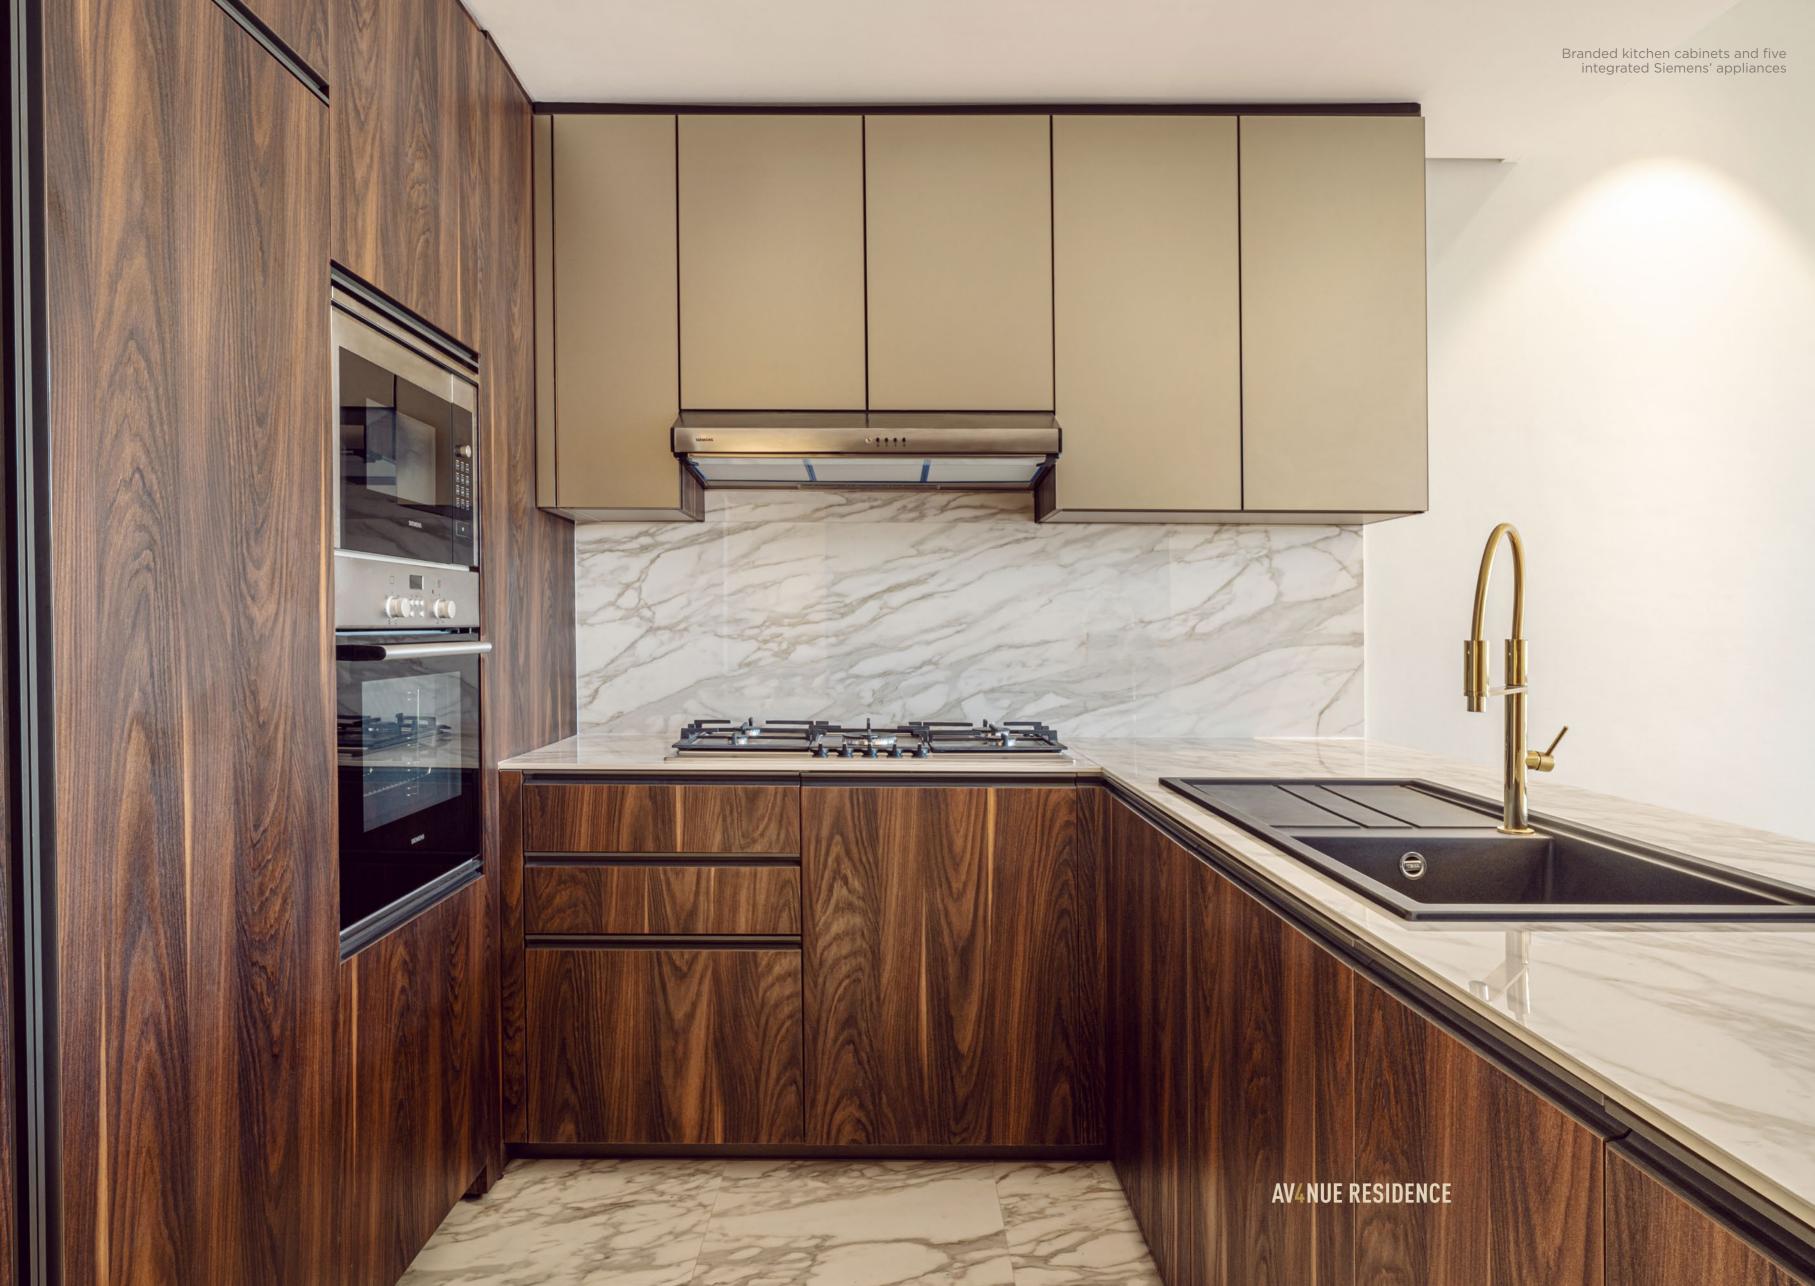

Avenue Residence 4 features 135 light and spacious one, two and three-bedroom apartments. All feature generously proportioned living areas and balcony, with large terraces to the first floor apartments. An impressive open-plan kitchen is equipped with premium Siemens appliances, including built-in refrigerator, cooking range, oven, microwave and integrated washing machine.

# Avenue Residence 4 at a glance

- Ten storey luxury apartment building at the heart of Al Furjan
- Convenient transport links within minutes of Sheikh Zayed Road, Mohammed Bin Zayed Road and Emirates Road, and easy walking distance of Dubai Metro
- Genuine, branded Italian designer fit out
- Italian branded kitchen cabinets and fine integrated Siemens appliances
- Spacious full-height fitted wardrobes
- Branded WC and bidet, with Italian marble porcelain
- High specification one, two and three bedroom apartments
- Extensive first-floor terrace for outdoor entertaining
- Private gym and swimming pool
- Ground + two podium allocated covered parking areas
- Three high speed elevators
- Solar water heating (SWH) and satellite provision