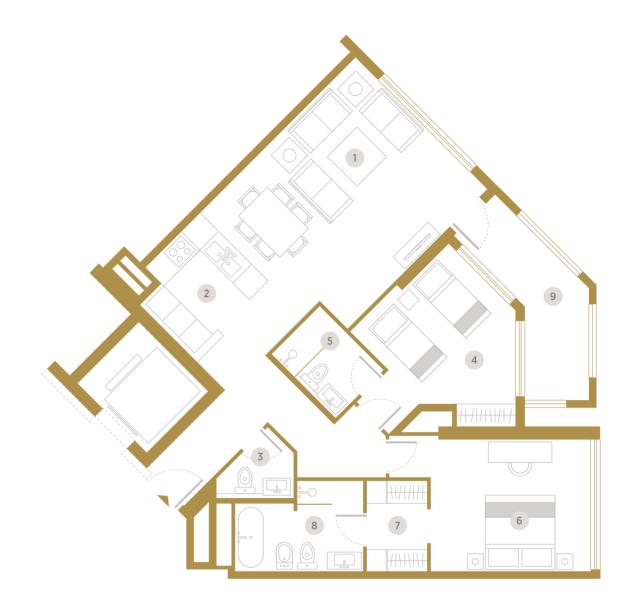

- 1 Living & Dining (4.0m x 7.3m)
- 2 Kitchen (2.75m x 4.20m)
- **3** Toilet (1.55m x 1.70m)
- 4 Master Bedroom (3.85m x 3.95m)
- 5 Dressing Room (2.3m x 1.20m)
- 6 Bathroom (2.55m x 2.75m)
- **7** Bedroom (3.95m x 3.60m)
- 8 Bathroom (1.65m x 2.70m)
- 9 Maid Bathroom (1.35m x 2.70m) 10 Maid Room (2.0m x 2.20m)
- 11 Terrace / Balcony

F-709 2 BR 7th Floor 109.92 1,183 18.42 198 128.34 1,381 F-809 2 BR 8th Floor 109.92 1,183 18.42 198 128.34 1,381

- 1 Living & Dining (4.0m x 7.3m)
- **2** Kitchen (2.75m x 4.20m)
- **3** Toilet (1.55m x 1.70m)
- 4 Master Bedroom (3.85m x 3.95m)
- **5** Dressing Room (2.55m x 1.20m)
- 6 Bathroom (2.50m x 2.80m)
- **7** Bedroom (3.95m x 3.60m)
- 8 Bath (1.60m x 2.70m)
- 9 Maid Bathroom (1.35m x 2.70m)
- **10** Maid Room (2.0m x 2.20m)
- 11 Terrace / Balcony