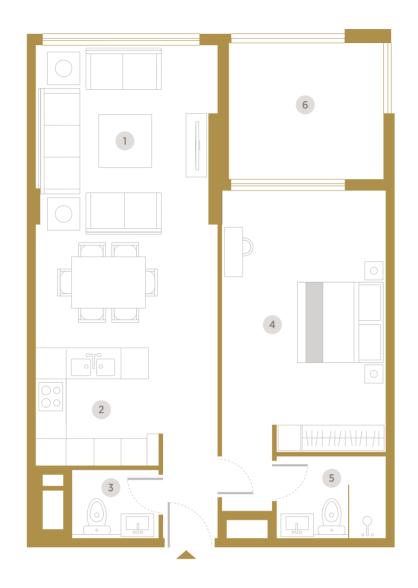

Restful, neutrally-toned bedrooms feature built-in wardrobes, with some apartments offering a dedicated dressing room and separate maid's room.

**Building Floor Plan** 1 Bedroom Floor 1 to 10

1 Living & Dining (6.26m x 4.0m)

4 Master Bedroom (4.4m x 3.7m)

- 2 Kitchen (2.84m x 2.70m)
- **3** Toilet (1.8m x 1.8m)
- 5 Bathroom (2.4m x 1.8m)
- 6 Terrace

|        |      |            | Unit   | Area    | Balcony | /Terrace | Total  | Area    |  |
|--------|------|------------|--------|---------|---------|----------|--------|---------|--|
| Unit   | Туре | Floor      | Sq. m. | Sq. ft. | Sq. m.  | Sq. ft.  | Sq. m. | Sq. ft. |  |
| F-110  | 1BR  | 1st Floor  | 67.31  | 725     | 13.26   | 143      | 80.57  | 867     |  |
| F-212  | 1BR  | 2nd Floor  | 67.31  | 725     | 6.96    | 75       | 74.27  | 800     |  |
| F-312  | 1BR  | 3rd Floor  | 67.31  | 725     | 6.96    | 75       | 74.27  | 800     |  |
| F-412  | 1BR  | 4th Floor  | 67.31  | 725     | 6.96    | 75       | 74.27  | 800     |  |
| F-512  | 1BR  | 5th Floor  | 67.31  | 725     | 6.96    | 75       | 74.27  | 800     |  |
| F-612  | 1BR  | 6th Floor  | 67.31  | 725     | 6.96    | 75       | 74.27  | 800     |  |
| F-712  | 1BR  | 7th Floor  | 67.31  | 725     | 6.96    | 75       | 74.27  | 800     |  |
| F-812  | 1BR  | 8th Floor  | 67.31  | 725     | 6.96    | 75       | 74.27  | 800     |  |
| F-916  | 1BR  | 9th Floor  | 67.31  | 725     | 6.96    | 75       | 74.27  | 800     |  |
| F-1016 | 1BR  | 10th Floor | 67.31  | 725     | 6.96    | 75       | 74.27  | 800     |  |