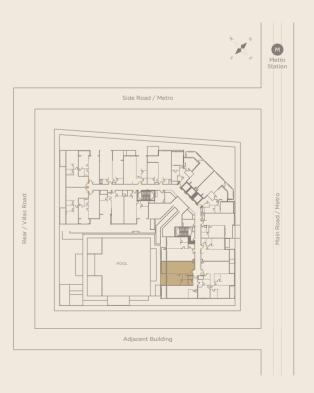

Avenue Residence 4 features 135 light and spacious one, two and three-bedroom apartments. All feature generously proportioned living areas and balcony, with large terraces to the first floor apartments. An impressive open-plan kitchen is equipped with premium Siemens appliances, including built-in refrigerator, cooking range, oven, microwave and integrated washing machine.

# Avenue Residence 4 at a glance

- Ten storey luxury apartment building at the heart of Al Furjan
- Convenient transport links within minutes of Sheikh Zayed Road, Mohammed Bin Zayed Road and Emirates Road, and easy walking distance of Dubai Metro
- Genuine, branded Italian designer fit out
- Italian branded kitchen cabinets and fine integrated Siemens appliances
- Spacious full-height fitted wardrobes
- Branded WC and bidet, with Italian marble porcelain
- High specification one, two and three bedroom apartments
- Extensive first-floor terrace for outdoor entertaining
- Private gym and swimming pool
- Ground + two podium allocated covered parking areas
- Three high speed elevators
- Solar water heating (SWH) and satellite provision