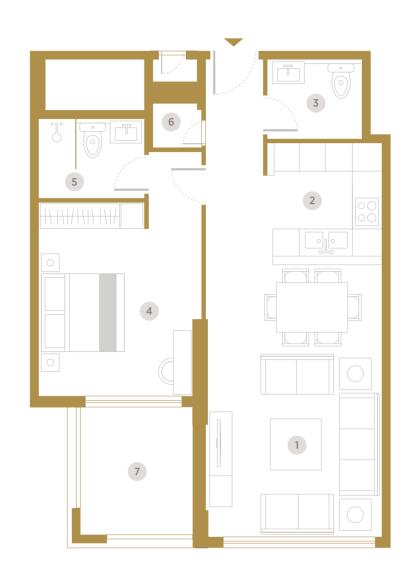

4 Master Bedroom (4.4m x 3.7m)

- 2 Kitchen (2.84m x 2.70m)
- **3** Toilet (1.8m x 1.8m)
- 5 Bathroom (2.4m x 1.8m)
- 6 Terrace

|        |      |            | Unit   | Area    | Balcony | /Terrace | Total  | Area    |  |
|--------|------|------------|--------|---------|---------|----------|--------|---------|--|
| Unit   | Туре | Floor      | Sq. m. | Sq. ft. | Sq. m.  | Sq. ft.  | Sq. m. | Sq. ft. |  |
| F-110  | 1BR  | 1st Floor  | 67.31  | 725     | 13.26   | 143      | 80.57  | 867     |  |
| F-212  | 1BR  | 2nd Floor  | 67.31  | 725     | 6.96    | 75       | 74.27  | 800     |  |
| F-312  | 1BR  | 3rd Floor  | 67.31  | 725     | 6.96    | 75       | 74.27  | 800     |  |
| F-412  | 1BR  | 4th Floor  | 67.31  | 725     | 6.96    | 75       | 74.27  | 800     |  |
| F-512  | 1BR  | 5th Floor  | 67.31  | 725     | 6.96    | 75       | 74.27  | 800     |  |
| F-612  | 1BR  | 6th Floor  | 67.31  | 725     | 6.96    | 75       | 74.27  | 800     |  |
| F-712  | 1BR  | 7th Floor  | 67.31  | 725     | 6.96    | 75       | 74.27  | 800     |  |
| F-812  | 1BR  | 8th Floor  | 67.31  | 725     | 6.96    | 75       | 74.27  | 800     |  |
| F-916  | 1BR  | 9th Floor  | 67.31  | 725     | 6.96    | 75       | 74.27  | 800     |  |
| F-1016 | 1BR  | 10th Floor | 67.31  | 725     | 6.96    | 75       | 74.27  | 800     |  |