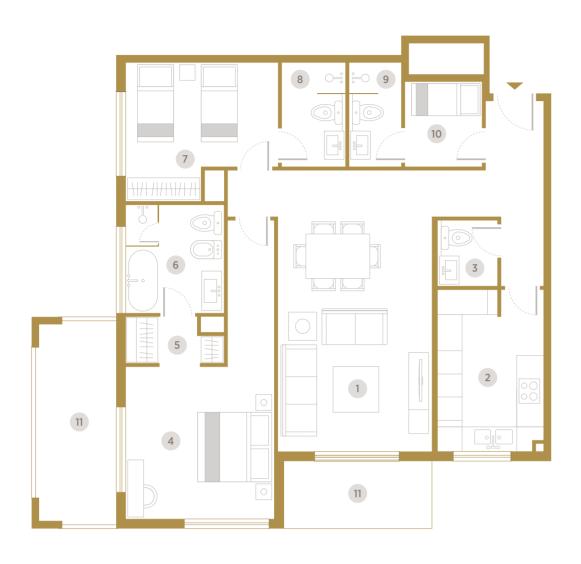

- 1 Living & Dining (4.0m x 7.3m)
- 2 Kitchen (2.75m x 4.20m)
- **3** Toilet (1.55m x 1.70m)
- 4 Master Bedroom (3.85m x 3.95m)
- 5 Dressing Room (2.3m x 1.20m)
- 6 Bathroom (2.55m x 2.75m)
- **7** Bedroom (3.95m x 3.60m)
- 8 Bathroom (1.65m x 2.70m)
- 9 Maid Bathroom (1.35m x 2.70m) 10 Maid Room (2.0m x 2.20m)
- 11 Terrace / Balcony