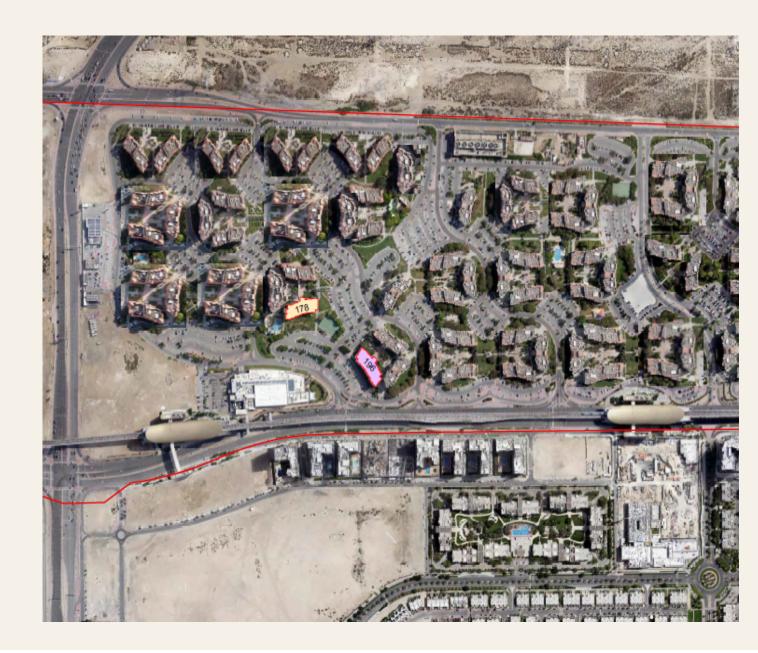

## An incredible investment opportunity

Nakheel, the celebrated master developer of Dubai's most iconic communities and landmarks, presents an incredible opportunity to invest in a highly successful master-planned community. The available buildings include studio, one-bedroom and two-bedroom residences, which are the most popular unit type for residents.

Available buildings listed below and highlighted on the Map

- 1. DG-Con2-178
- 2. DG-Mog1-196