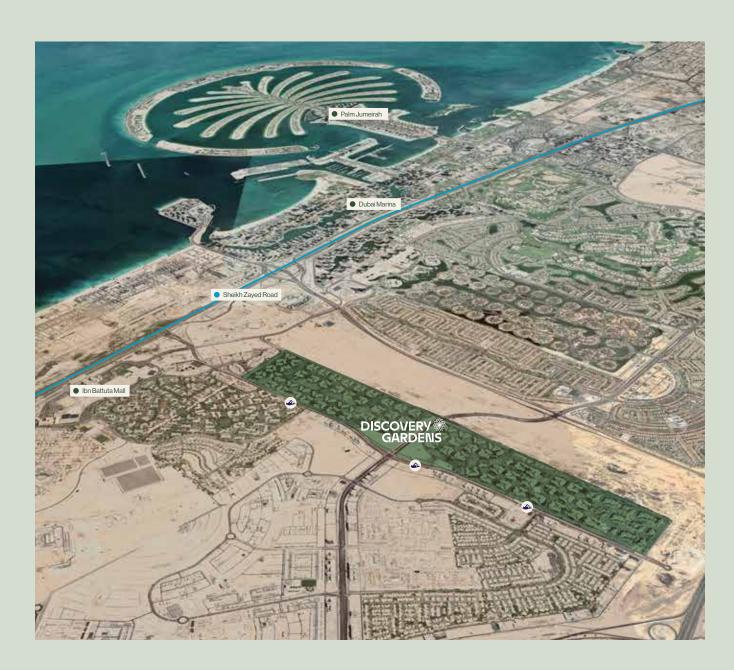

# **Exceptionally connected**

Taking residence in South Dubai, a vibrant neighborhood within the greater metropolis, Discovery Gardens is located within minutes of the famed Ibn Battuta Shopping Mall, the Jebel Ali Freezone, and the Dubai Marina.

The development is accessible via Sheikh Zayed Road, the public bus line, and the Dubai Metro, with the Red and Expo 2020 lines running near the property.

With prime access to Sheikh Zayed Road, multiple bus feeder lines, and three metro stations, Discovery Gardens offers a convenient and well-connected lifestyle in South Dubai's most vibrant residential community.