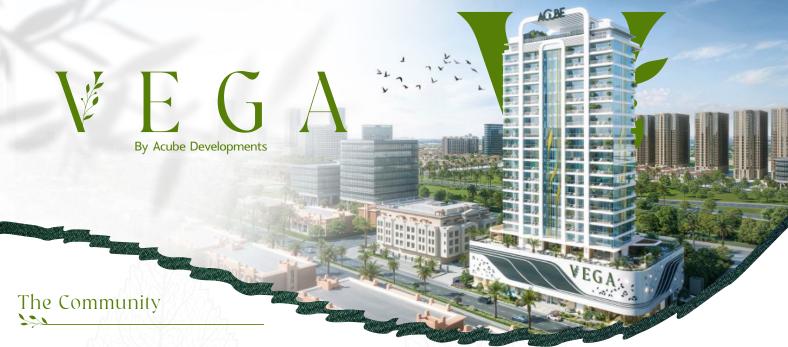

## The Building

Vega, a G+3P+20F residential building located in Dubai Sports City, is the third project by Acube Developments. Named after the exceptionally bright star in the Lyra constellation, Vega is a prime example of modern living. This celestial body is relatively close to Earth at 25 light-years and is renowned for its luminosity. As a bluish-white, class A0 main-sequence star, Vega is 2.1 times the mass and 2.5 times the size of our Sun. Its significance in astronomical research is undeniable, as it was the first star, other than the Sun, to be photographed.