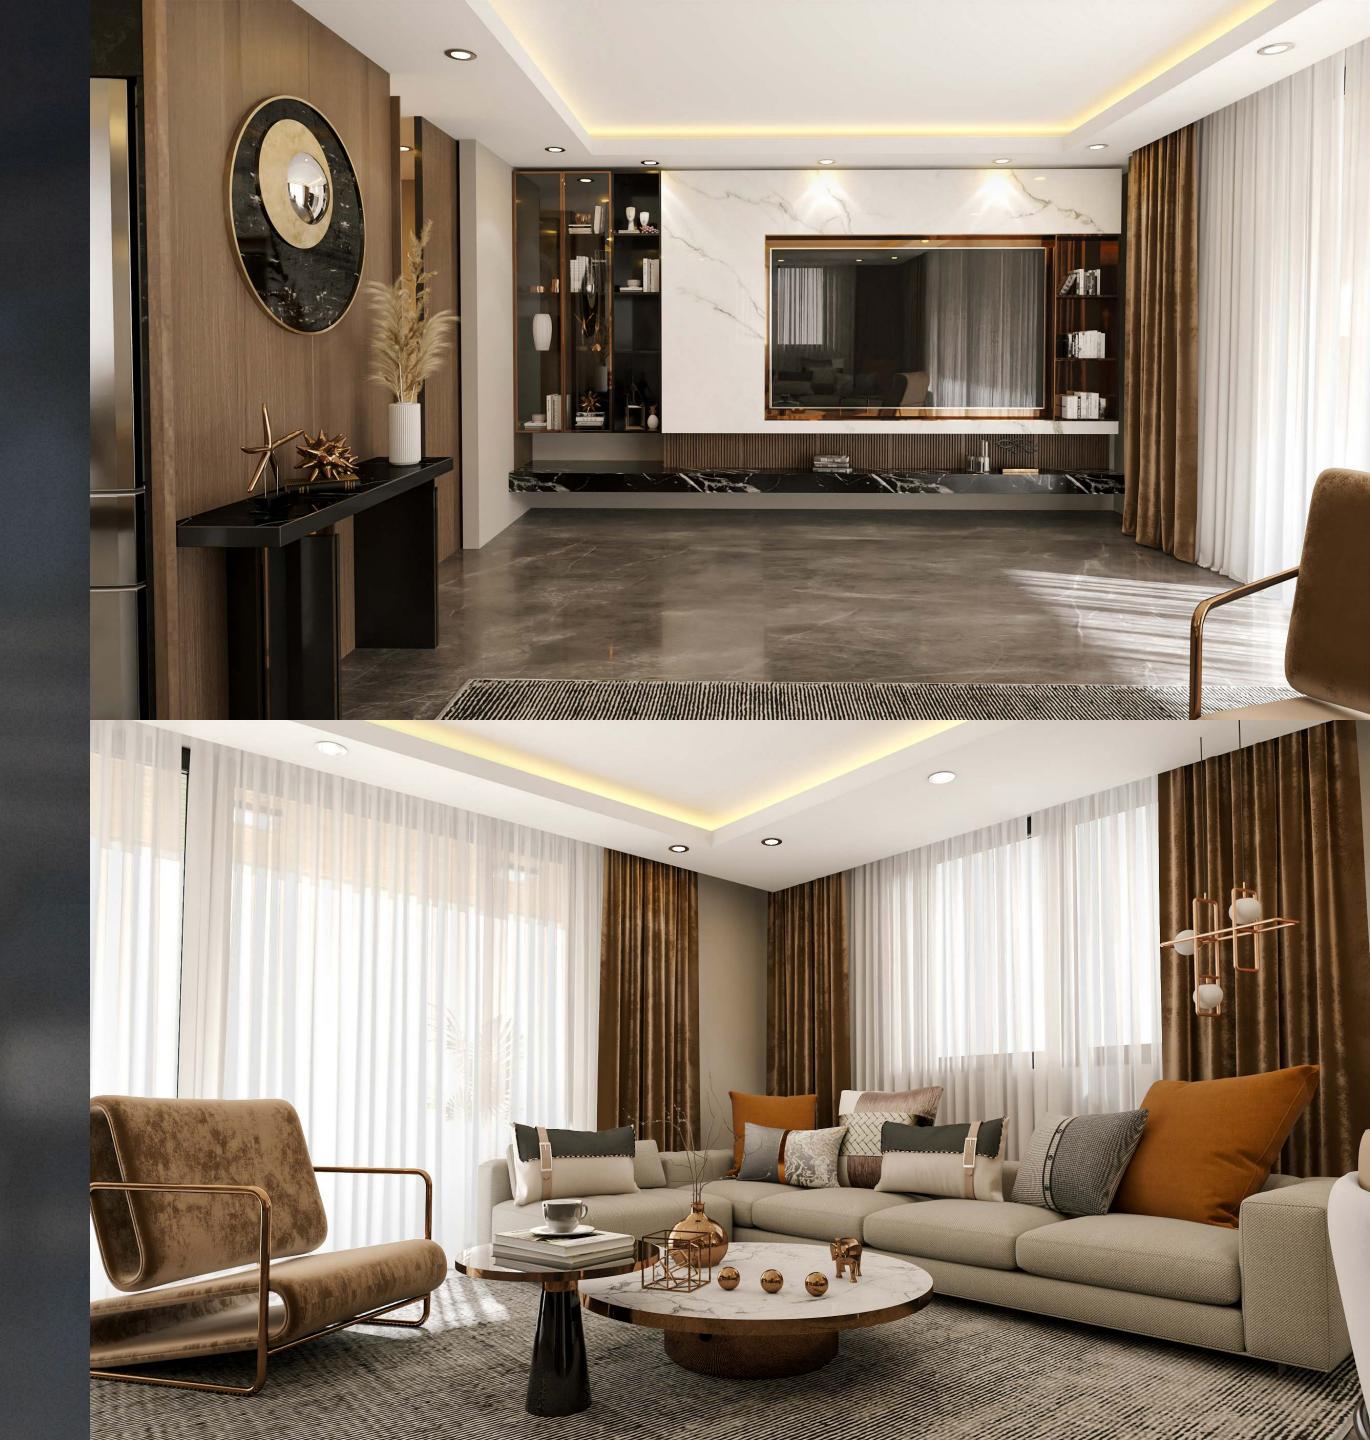

# DETACHED AND SEMI-DETACHED VILLAS FEATURES

#### **GROUND FLOOR**

Big entrance area

Living-room

Front and rear terraces

Guest WC

#### FIRST FLOOR

3 bedroom

Master bedroom with bathroom and wardrobe room

Common bathroom with big walk-in shower

Balcony

Separately washing machine cabinet

## **OUR GENERAL STANDART**

- The enormous variety of options at the quality floor and bathroom ceramic tiles
- The enormous variety of options at quality WC and bathroom faience, accessories
- Bathroom faience and WC are Hilton standard
- Luxury fitted kitchen (color selection)
- Marmerit or cimstone worktop in the kitchen
- Fitted wardrobe in every bedroom, Entrance cabinet
- PVC double glazed windows
- Glass windows at the stairs
- Aluminum Railing
- Hydrophore system and solar panel water heating system
- Central TV satellite and Internet system
- Air conditioner infrastructure