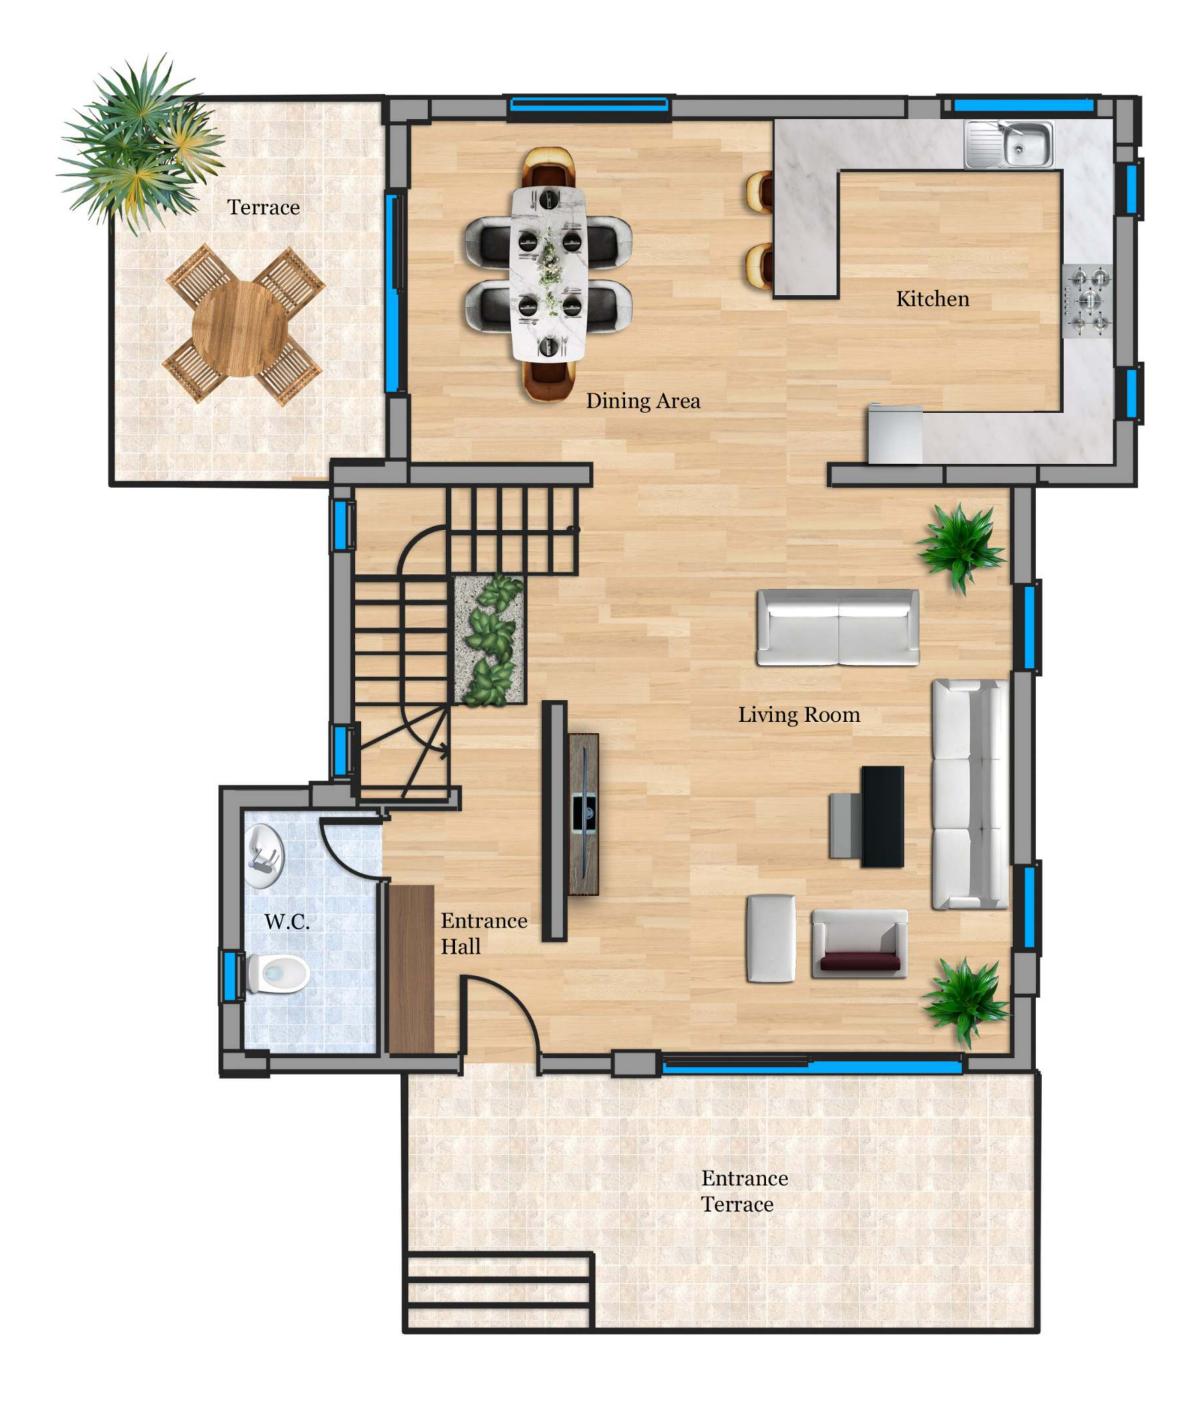

## GROUND FLOOR

| ROOM TYPE          | $M^2$ |
|--------------------|-------|
| Living room        | 33.8  |
| Kitchen            | 16.2  |
| Dining room        | 17.2  |
| Guest WC           | 4.3   |
| Entrance           | 6.2   |
| Stairs area        | 10.5  |
| Open front terrace | 20    |
| Rear terrace       | 14.2  |