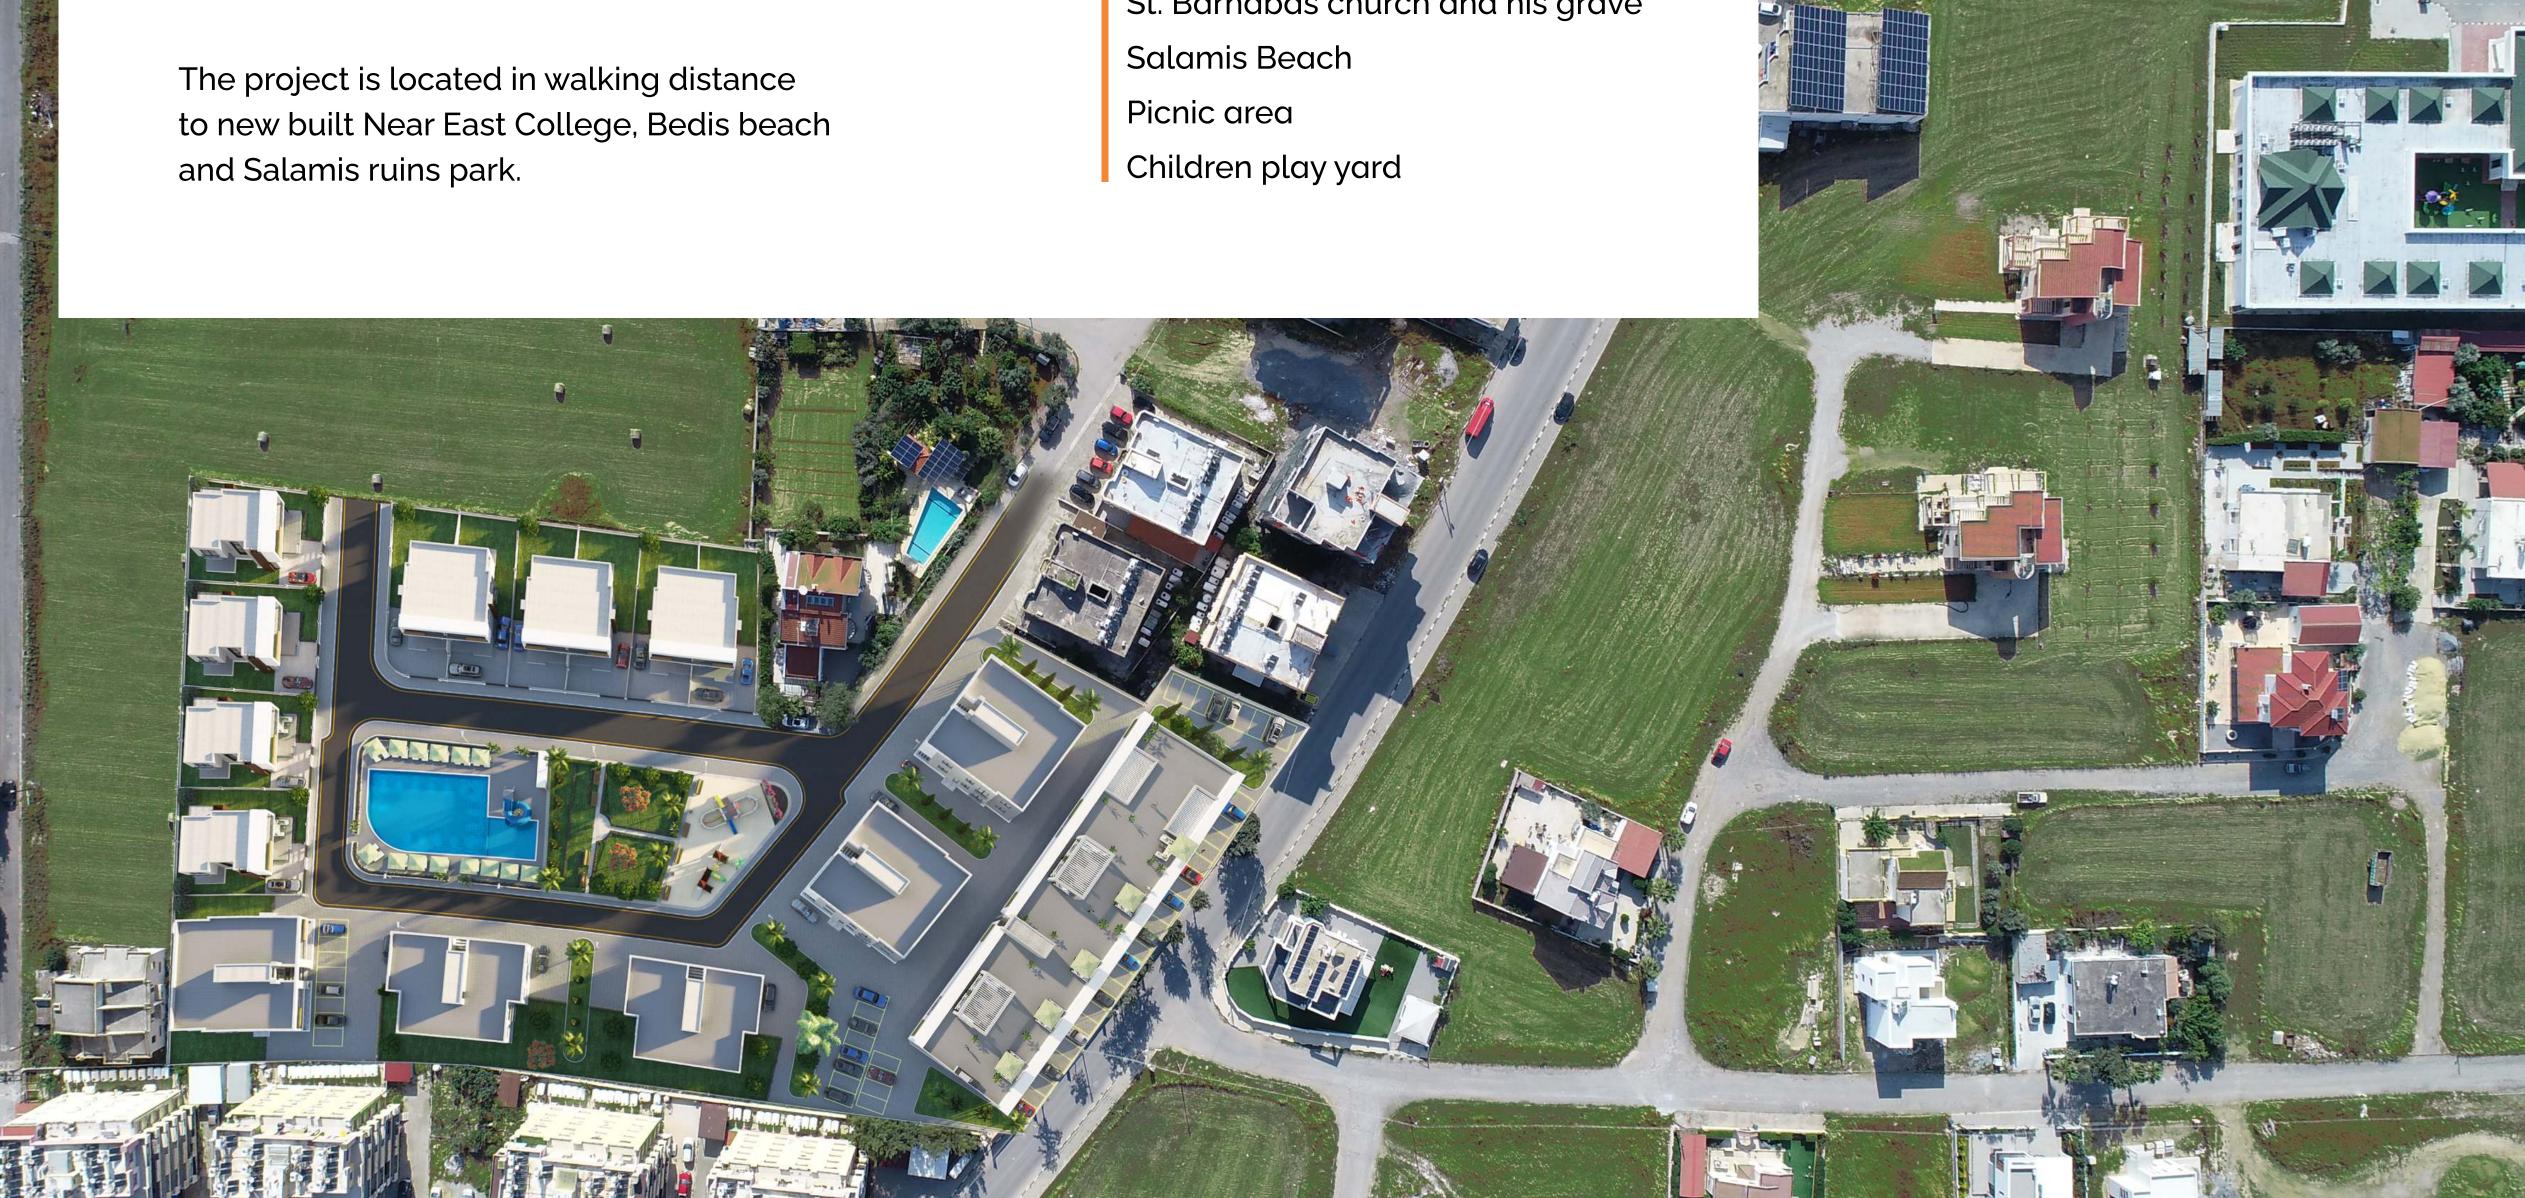

# LOCATION

## LOCATION OF THE PROJECT

FAMAGUSTA, YENIBOĞAZIÇI

#### POPULAR AREA ATTRACTIONS

Ancient park Salamis

St. Barnabas church and his grave

## TRAVEL TIMES TO AMENITIES

Ercan airport – 30 min drive

Larnaca airport – 45 min drive

Local village shops & restaurant – 3 minute walk away

Markets, supermarkets and malls in the town of Famagusta – 5 minute drive

Salamis park, beach and picnic area – 3 minute walk away

Famagusta city central hospital – 5 minute drive

Near East private hospital – 2 minute walk away

Near East College – 2 minute walk away

Eastern Mediterranean University – 5 minute drive