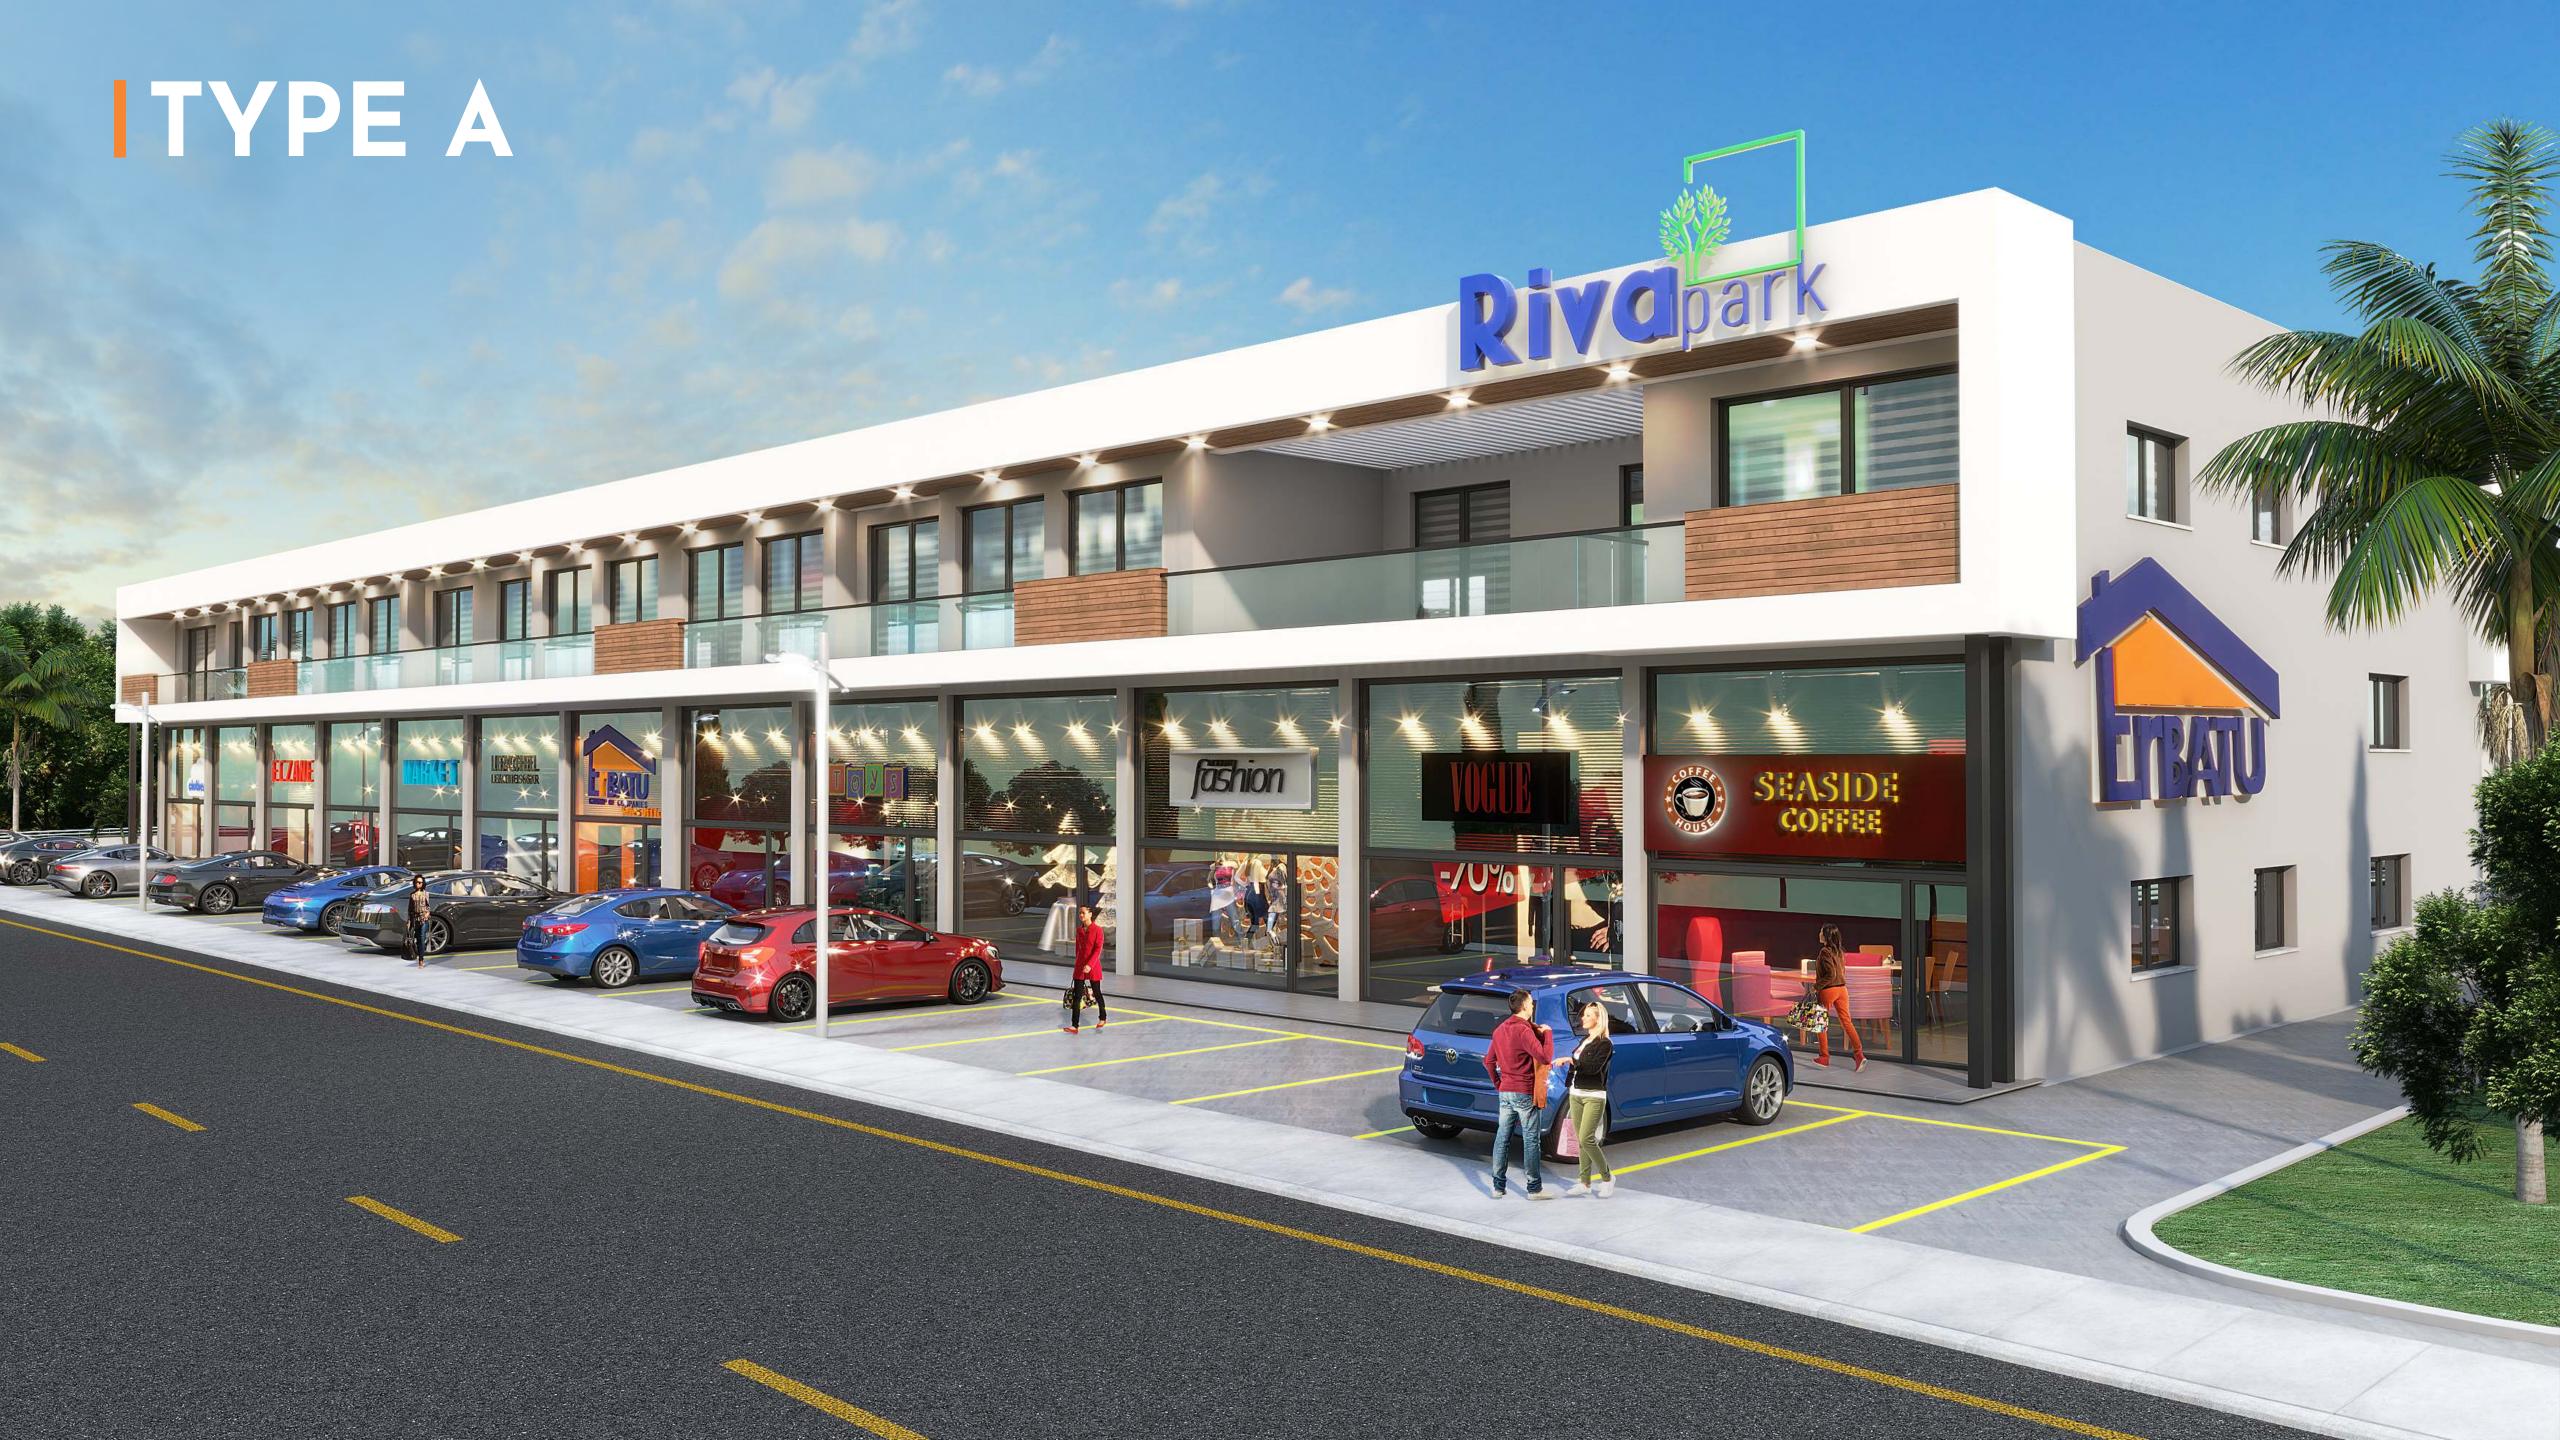

## RIVA PARK CONTAINS

| N° & TYPE                  | $M^2$ |
|----------------------------|-------|
| 13 boutiques               | 127   |
| 12 apartments              | 90    |
| 4 loft apartments 1+1      | 66    |
| 4 loft apartments 2+1      | 88    |
| 12 loft apartments 3+1     | 160   |
| 4 detached villas 3+1      | 240   |
| 6 semi-detached villas 3+1 | 188   |

# TYPE C