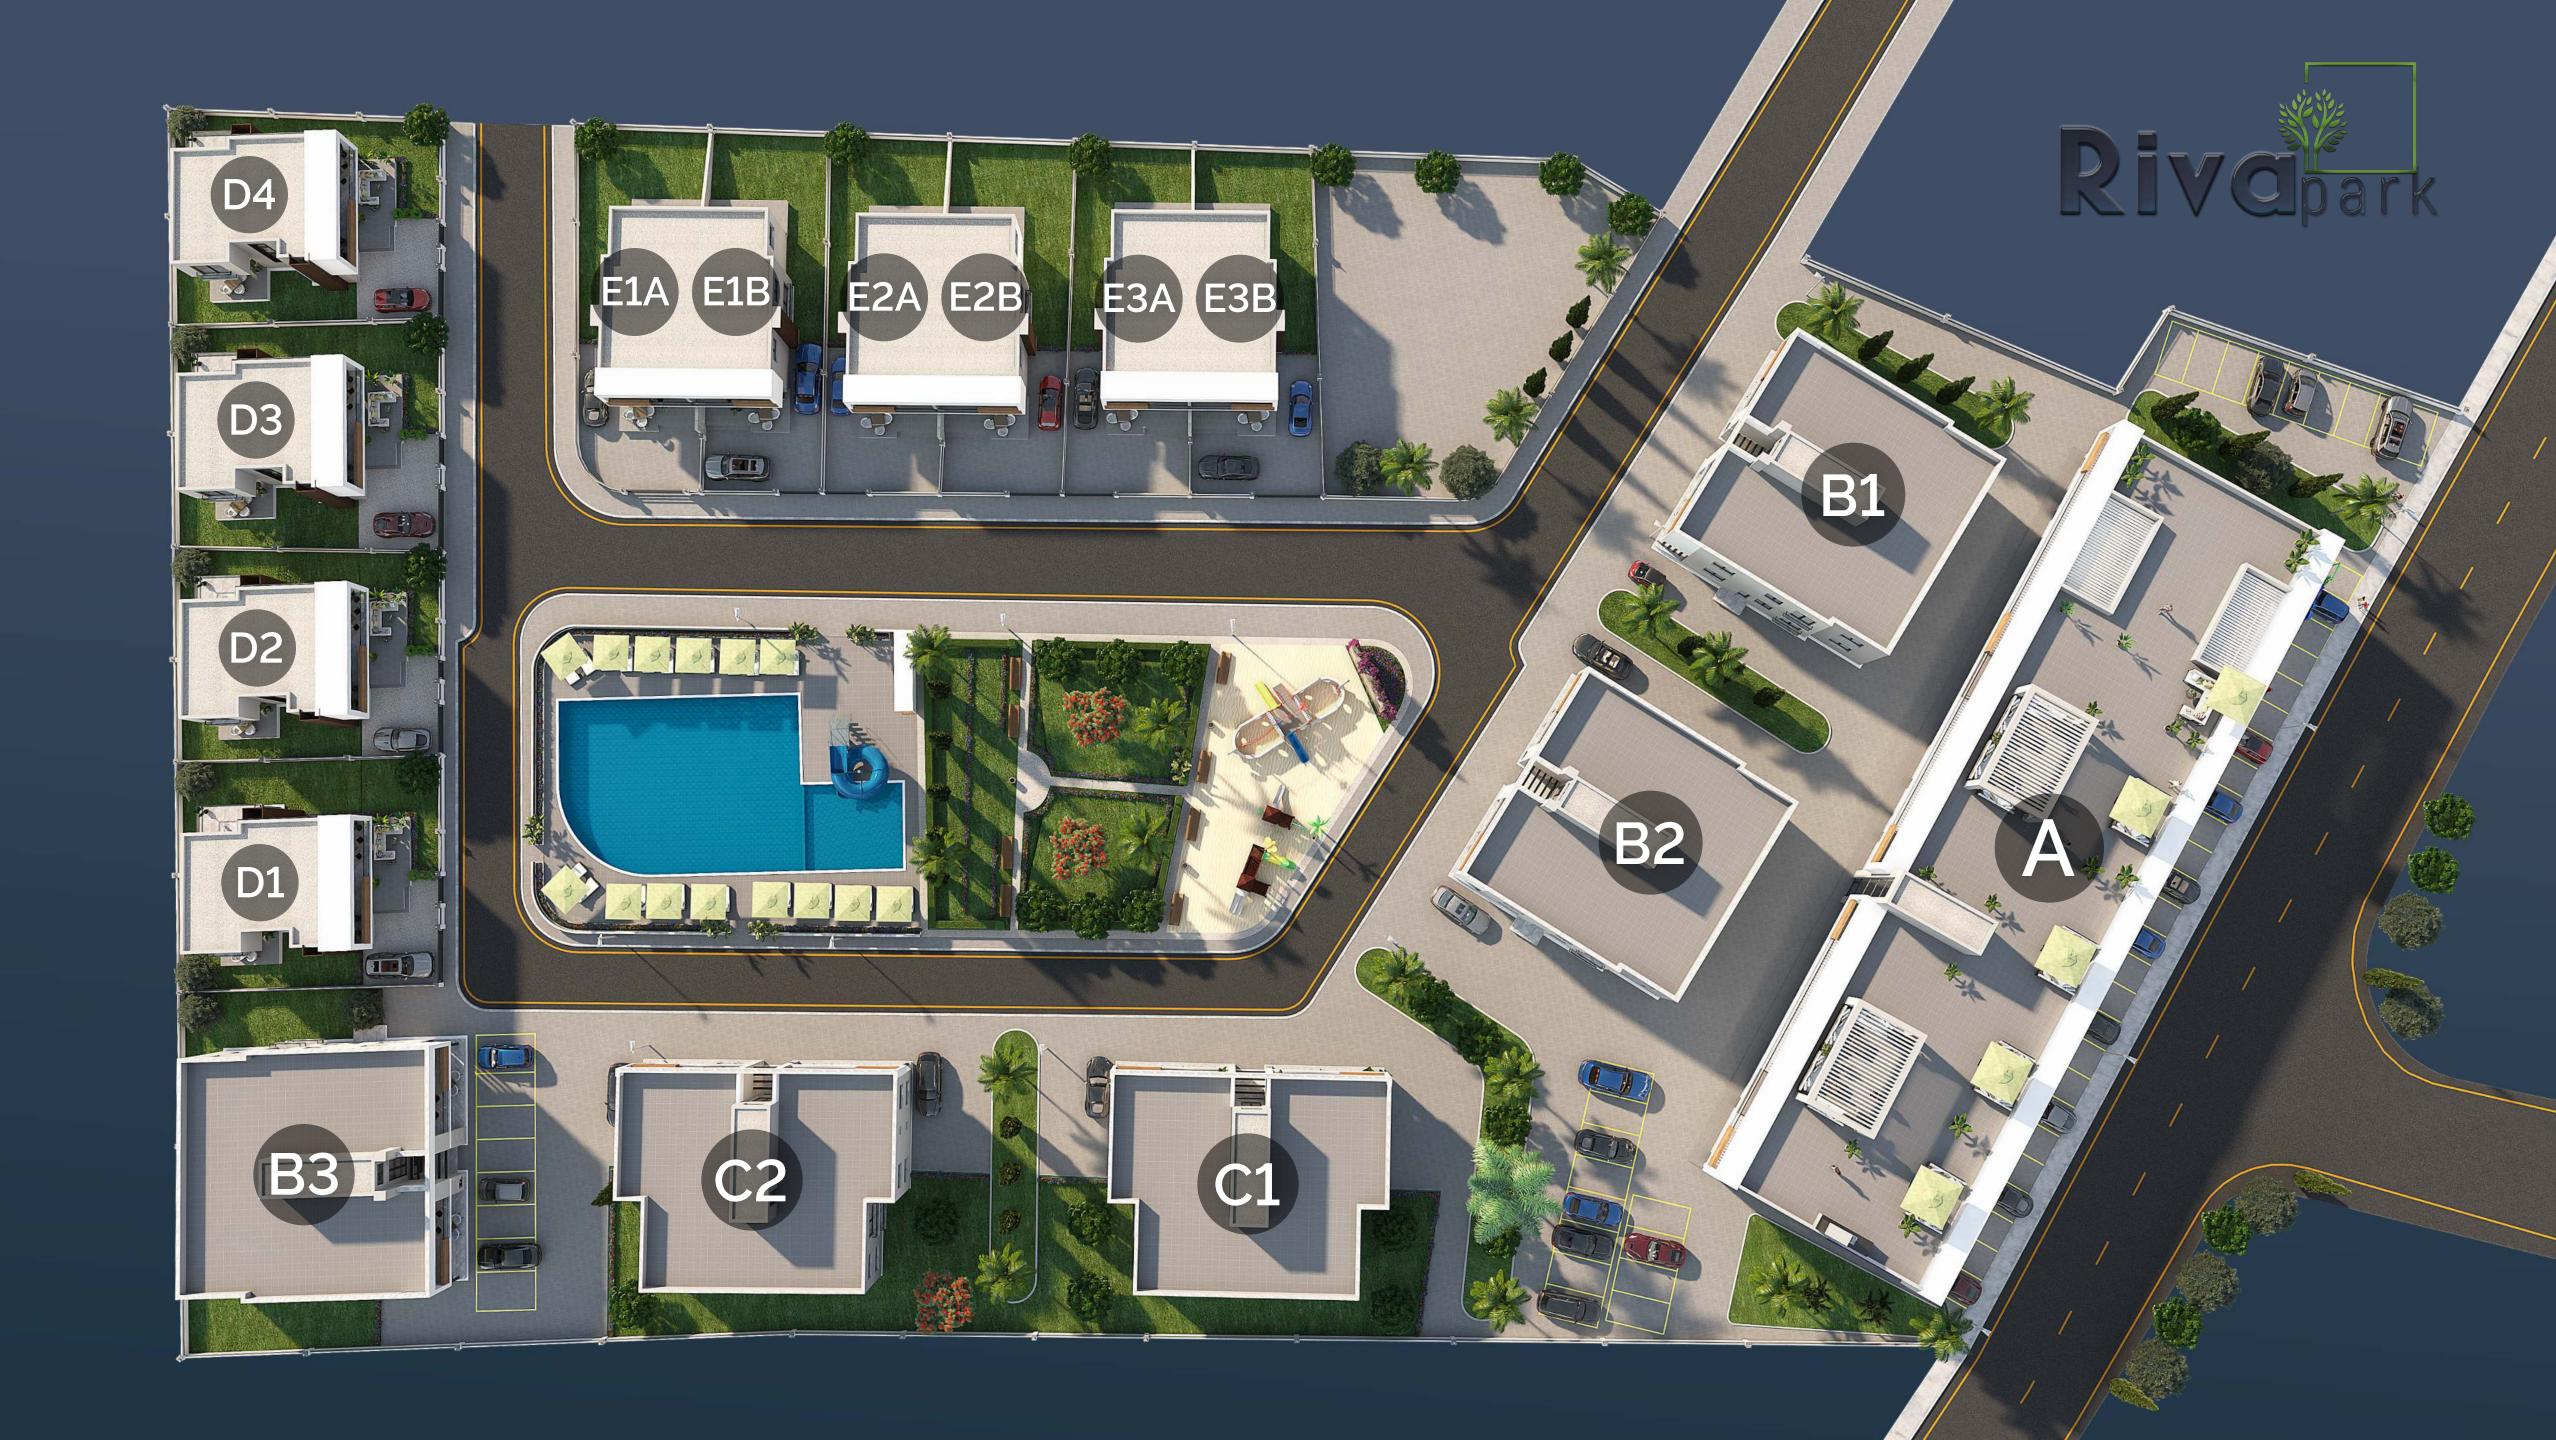

## RIVA PARK CONTAINS

| N° & TYPE                  | $M^2$ |
|----------------------------|-------|
| 13 boutiques               | 127   |
| 12 apartments              | 90    |
| 4 loft apartments 1+1      | 66    |
| 4 loft apartments 2+1      | 88    |
| 12 loft apartments 3+1     | 160   |
| 4 detached villas 3+1      | 240   |
| 6 semi-detached villas 3+1 | 188   |

# 3+1 APARTMENTS

B1, B2, B3

4 apartment in the block

2 floor blocks

Ground floor flats with garden

Flats on the first floor with roof terrace

There is a bbq on every terrace

# 1+1 AND 2+1 APARTMENTS

C1, C2

8 apartment in the block

2 floor blocks

Ground floor flats with garden

Flats on the first floor with roof terrace

# 3+1 DETACHED DUPLEX VILLA

D1, D2, D3, D4

Total living area 240 m<sup>2</sup>

Land plot min 350 m²

# 3+1 SEMI DETACHED DUPLEX VILLA

E1A, E1B, E2A, E2B, E3A, E3B

Total living area 188 m<sup>2</sup>

Land plot 250 m<sup>2</sup>