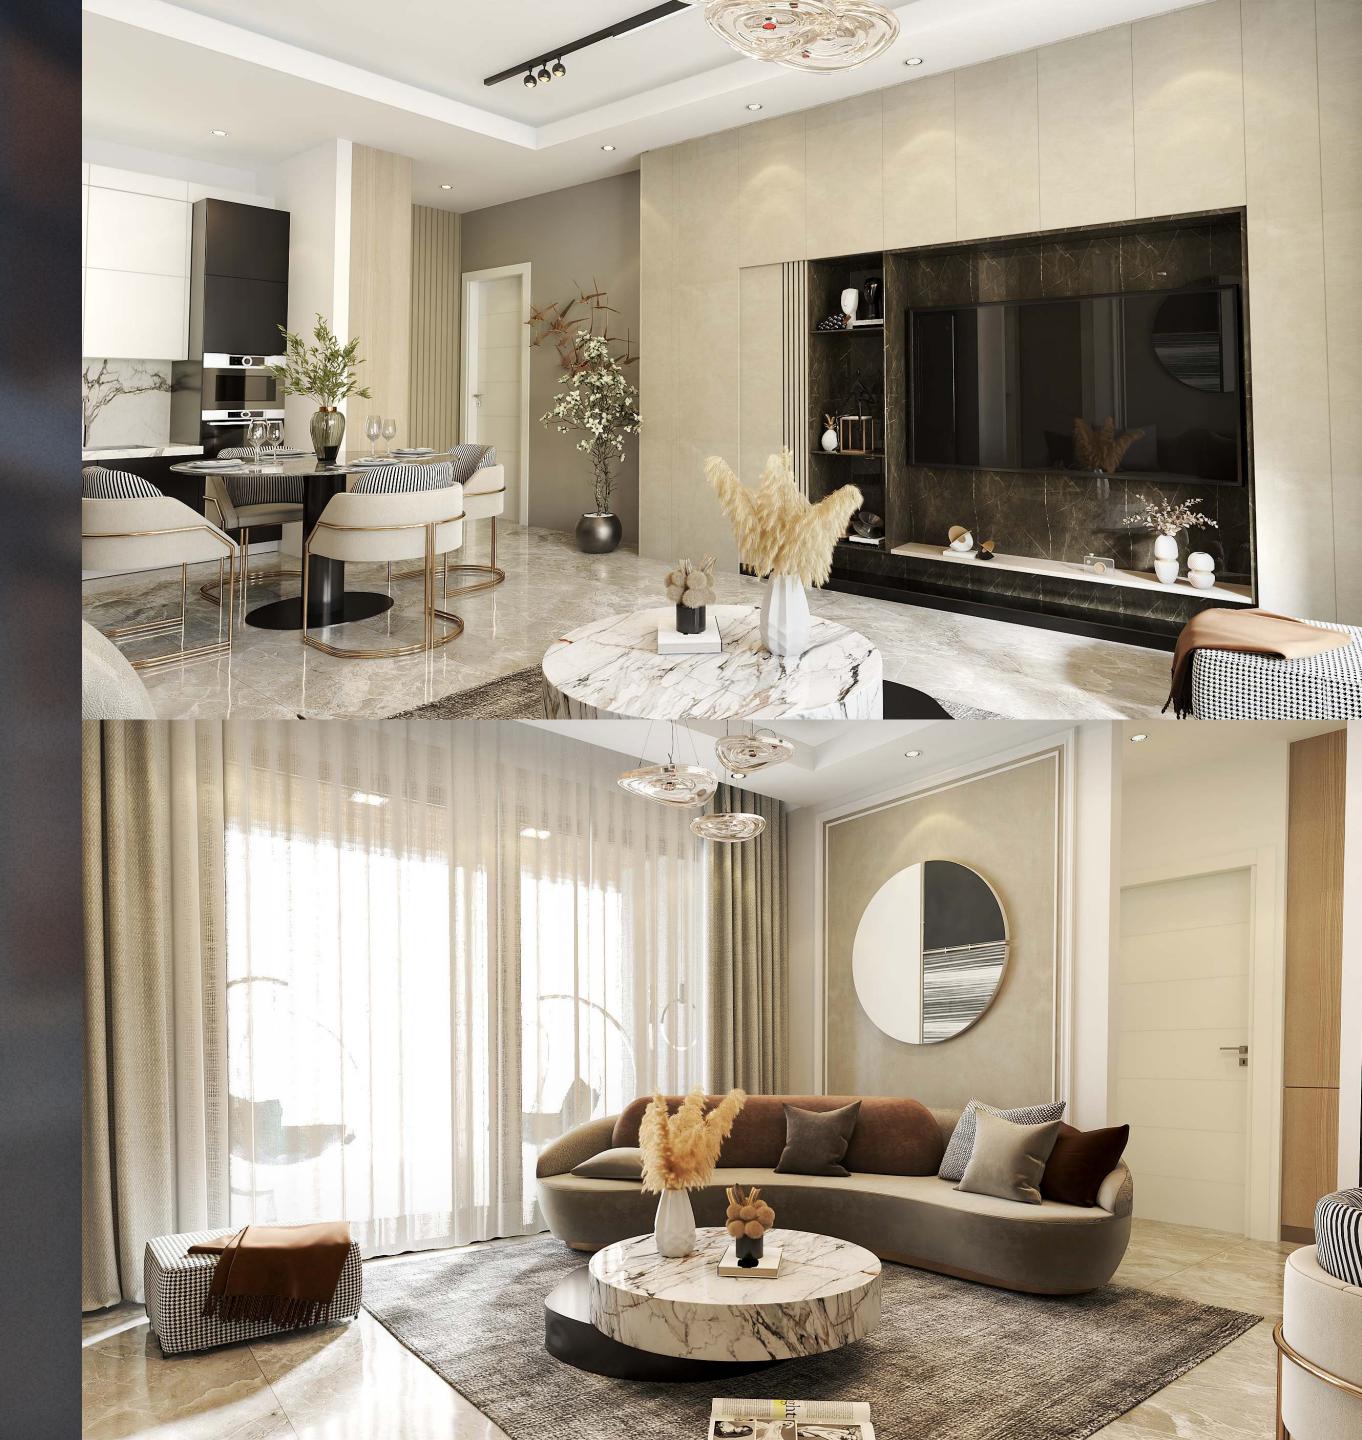

## **OUR GENERAL STANDART**

- The enormous variety of options at the quality floor and bathroom ceramic tiles
- The enormous variety of options at quality WC and bathroom faience, accessories
- Bathroom faience and WC are Hilton standard
- Luxury fitted kitchen (color selection)
- Marmerit or cimstone worktop in the kitchen
- Fitted wardrobe in every bedroom, Entrance cabinet
- PVC double glazed windows
- Glass windows at the stairs
- Aluminum Railing
- Hydrophore system and solar panel water heating system
- Central TV satellite and Internet system
- Air conditioner infrastructure