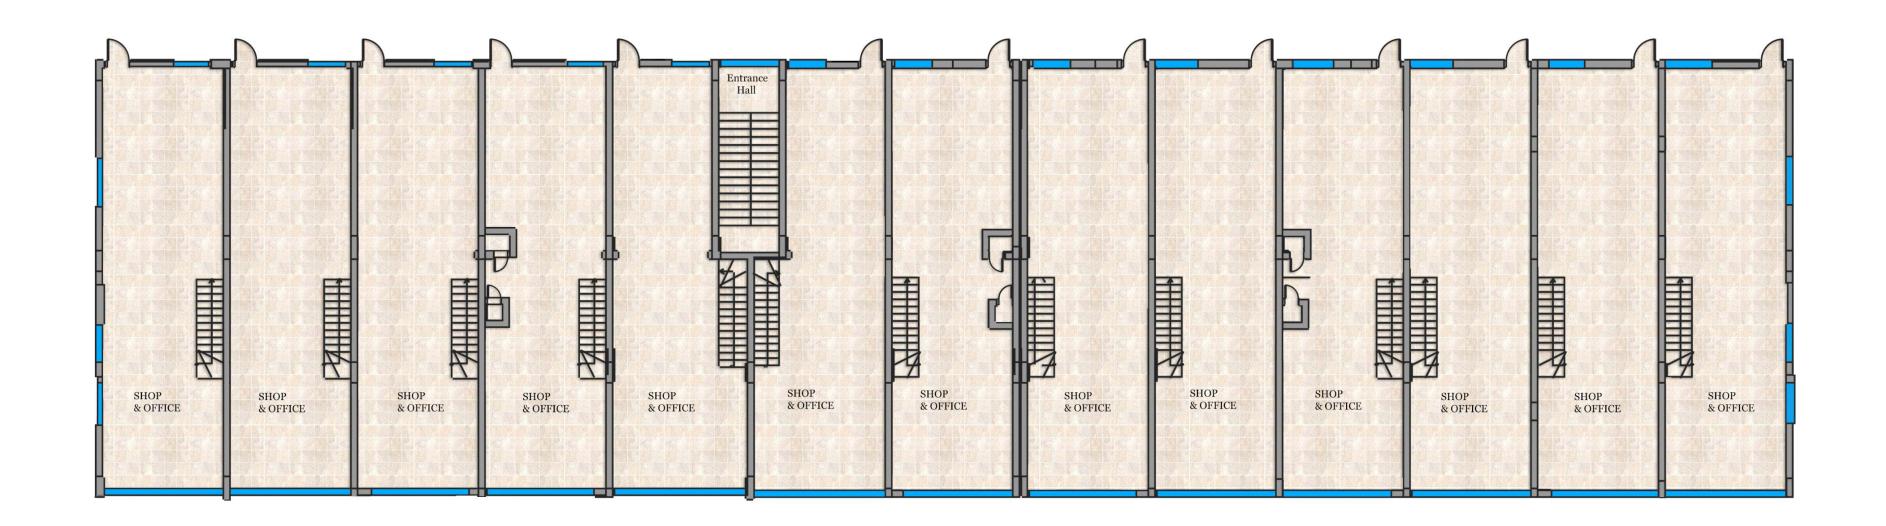

# FLOOR PLAN

13 SHOPS 12 FLATS

TERRACE ON THE ROOF FOR COMMON USAGE

#### **GROUND FLOOR (SHOP)**

ROOM TYPE M<sup>2</sup>

Ground floor 85