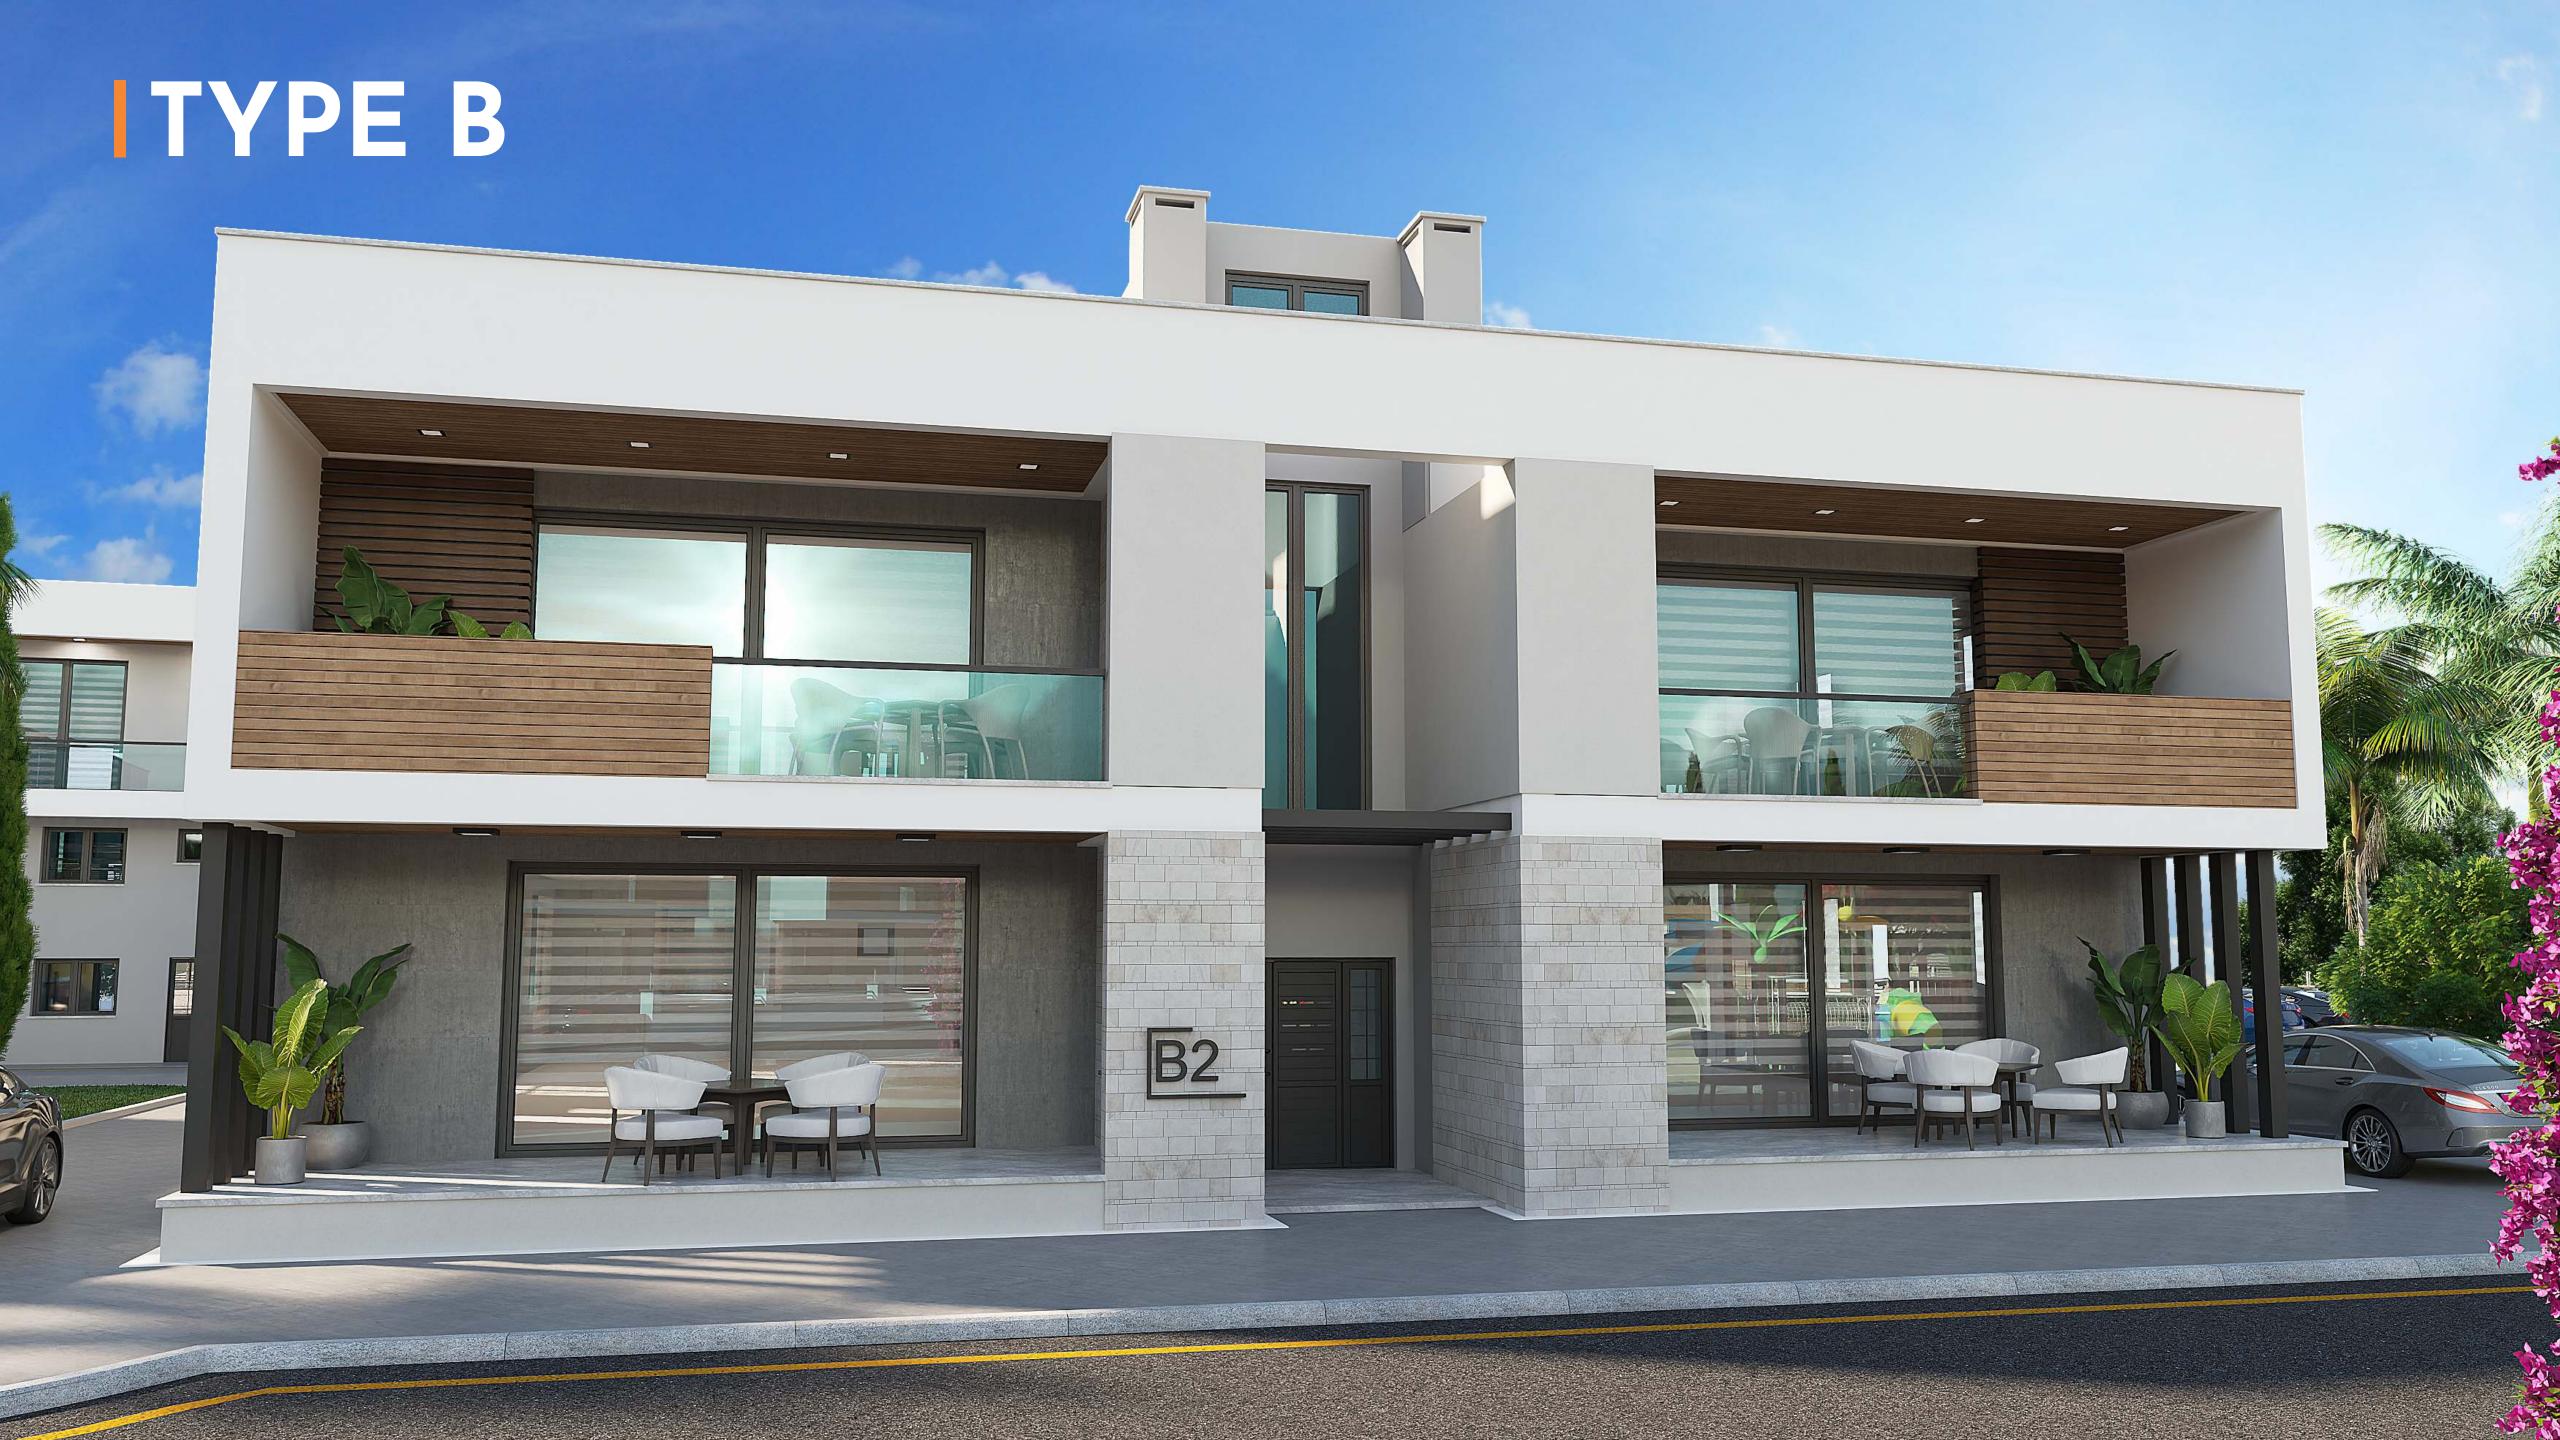

# 3+1 APARTMENTS

B1, B2, B3

4 apartment in the block

2 floor blocks

Ground floor flats with garden

Flats on the first floor with roof terrace

There is a bbq on every terrace

#### 3+1 APARTMENT

Total living area 160 m<sup>2</sup>

#### GROUND & FIRST FLOOR

| ROOM TYPE             | M <sup>2</sup> |
|-----------------------|----------------|
| Living room + Kitchen | 45.7           |
| Bedroom 1             | 12.8           |
| Bedroom 2             | 13             |
| Master bedroom        | 17.7           |
| Genel bathroom        | 5.6            |
| Master bathroom       | 3.3            |
| Guest WC              | 3.2            |
| Corridor              | 7.5            |
| Entrance              | 5.2            |
| Terrace               | 17.2           |