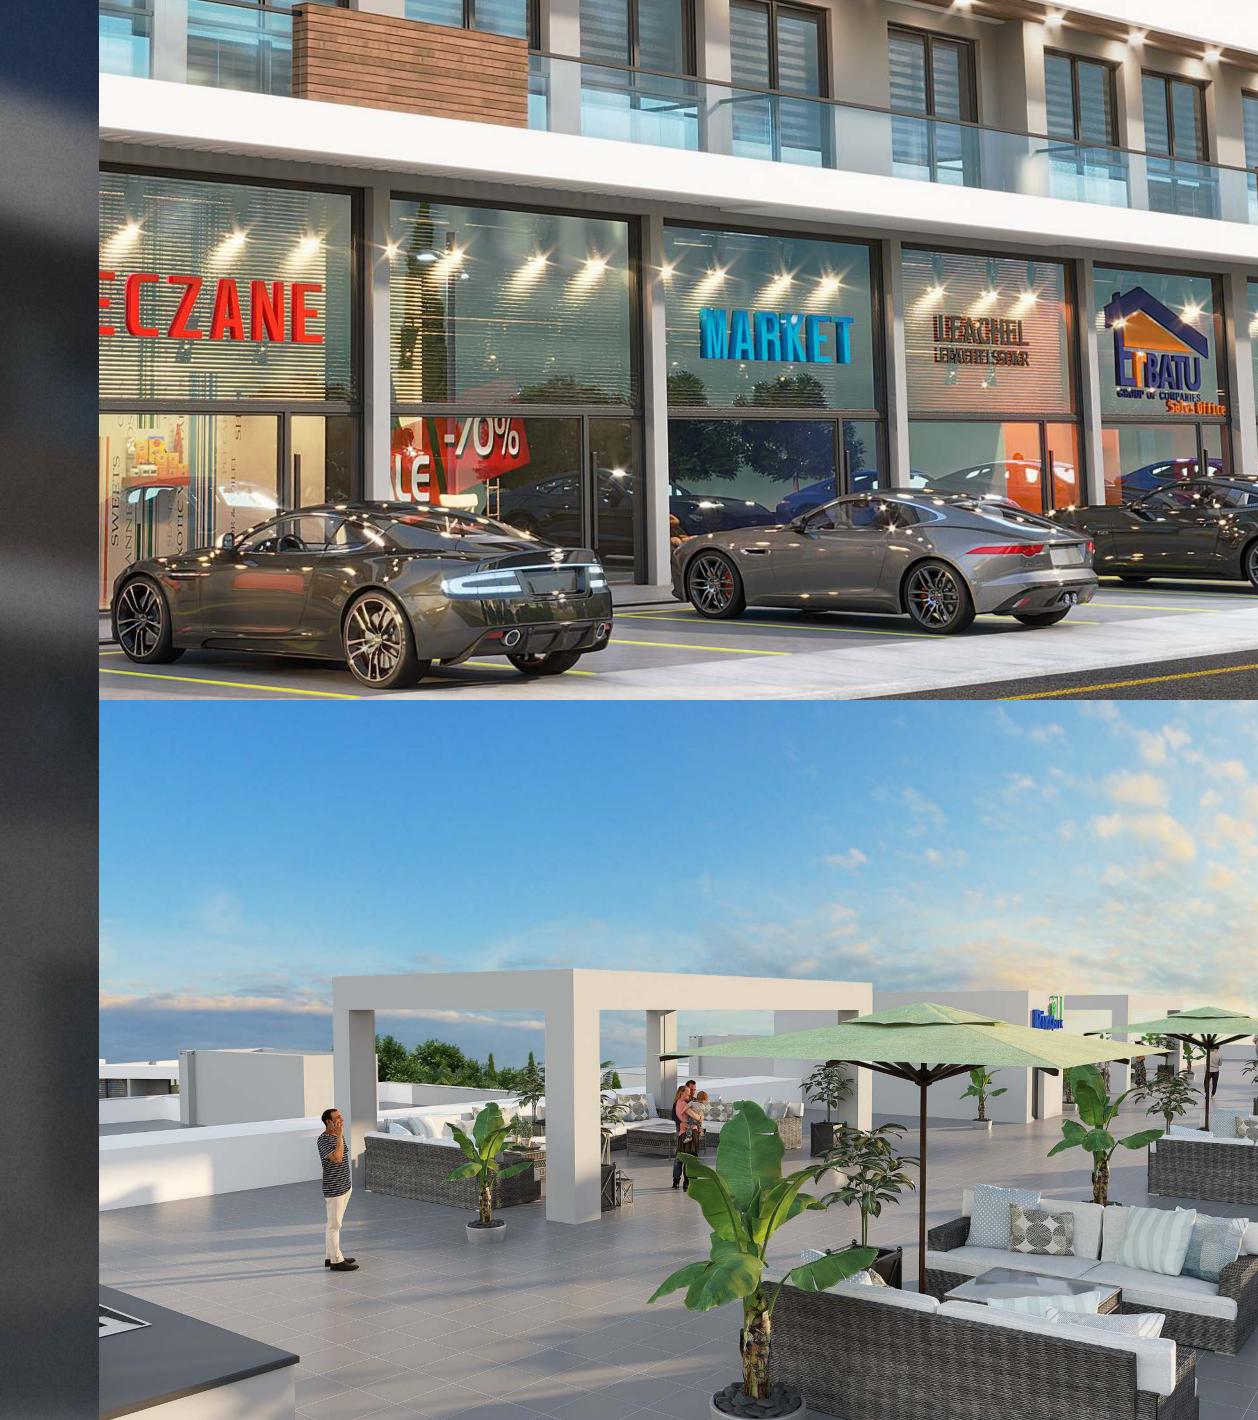

## RIVA PARK CONTAINS

| N° & TYPE                  | $M^2$ |
|----------------------------|-------|
| 13 boutiques               | 127   |
| 12 apartments              | 90    |
| 4 loft apartments 1+1      | 66    |
| 4 loft apartments 2+1      | 88    |
| 12 loft apartments 3+1     | 160   |
| 4 detached villas 3+1      | 240   |
| 6 semi-detached villas 3+1 | 188   |

Shared swimming pool

Green park area and kids playground

Jenerator, security cameras