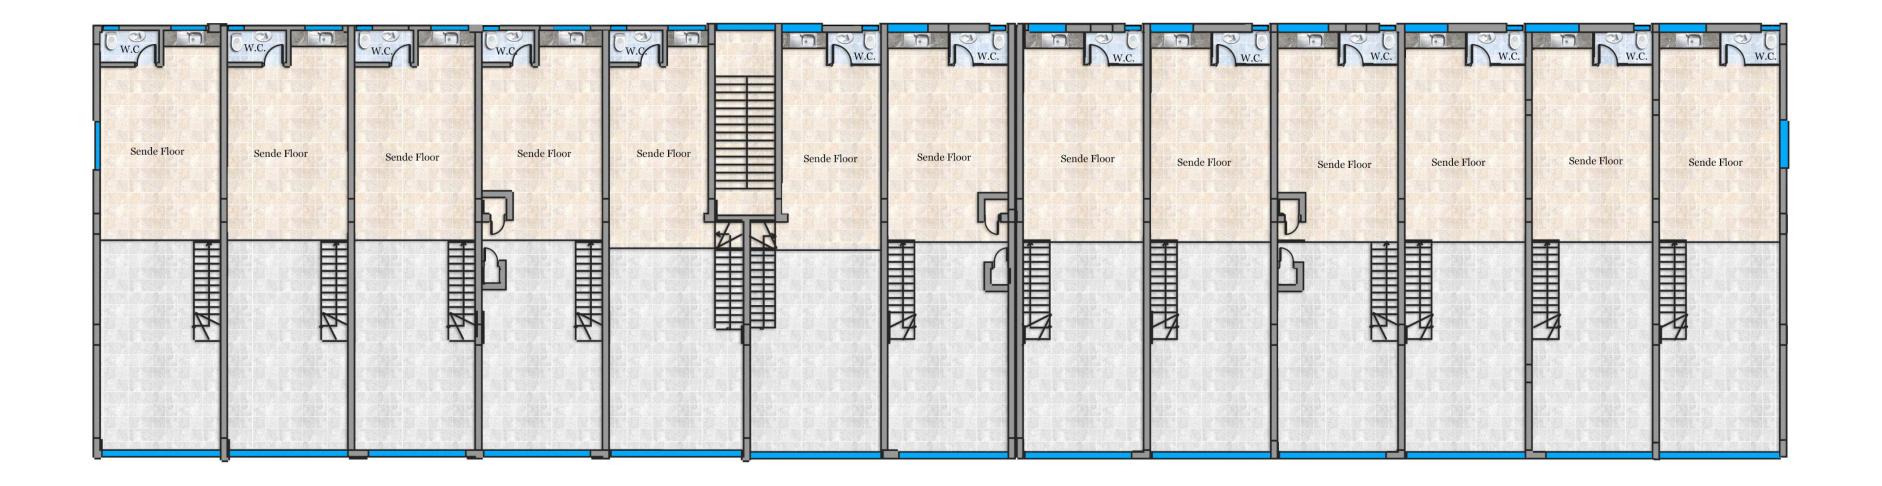

# FLOOR PLAN

13 SHOPS 12 FLATS

TERRACE ON THE ROOF FOR COMMON USAGE

#### SENDE FLOOR

ROOM TYPE M<sup>2</sup>

Sende floor 35