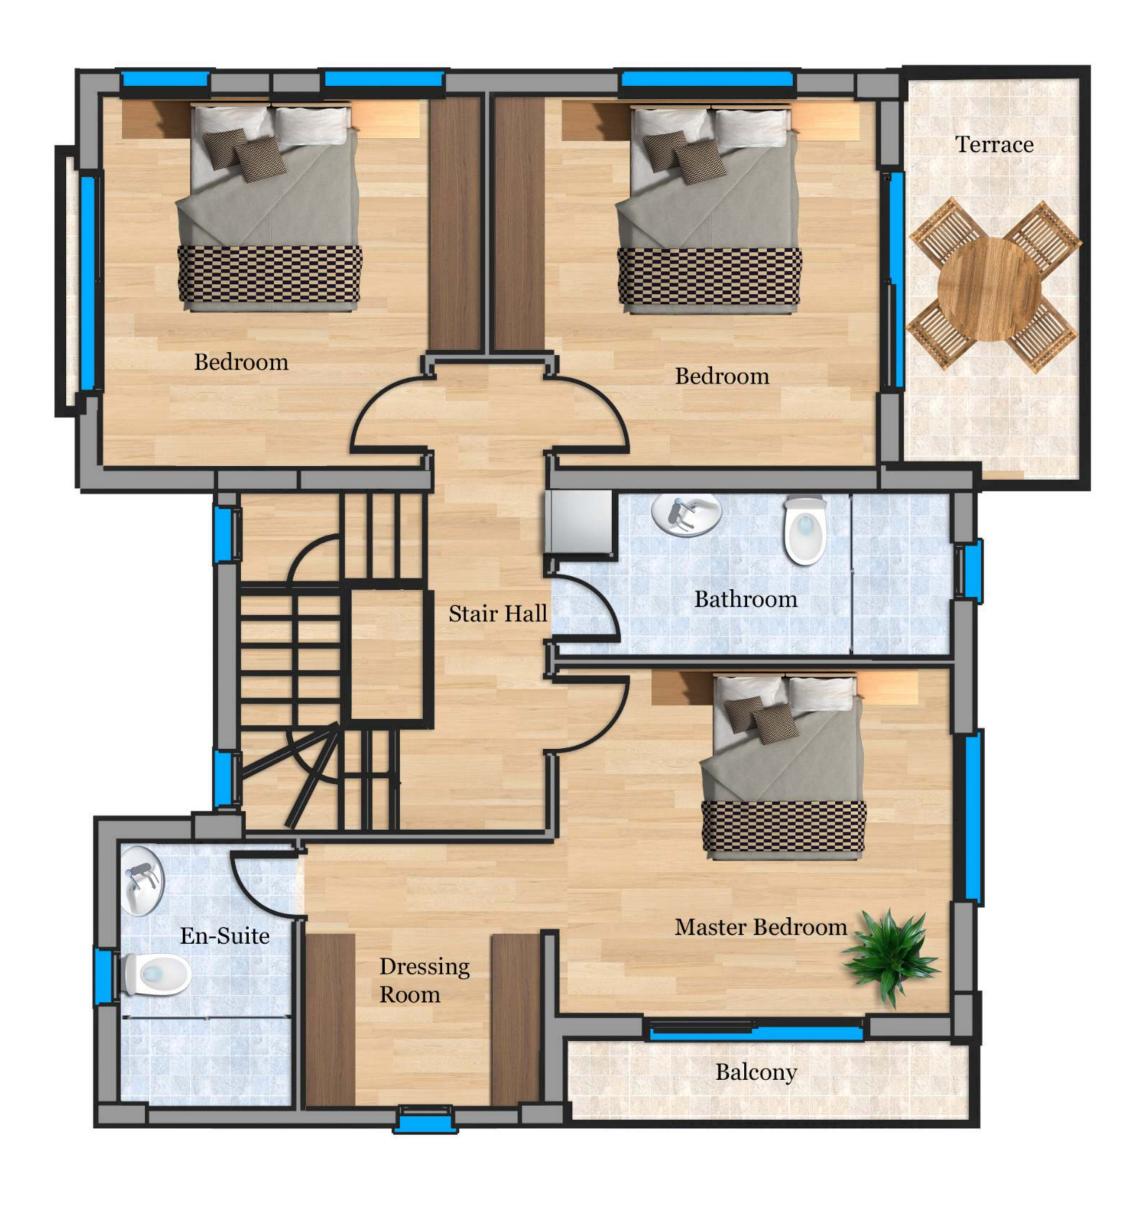

## FIRST FLOOR

| ROOM TYPE        | $M^2$ |
|------------------|-------|
| Master bedroom   | 16.7  |
| Master bathroom  | 5.1   |
| Wardrobe area    | 7     |
| Bedroom 2        | 15.8  |
| Bedroom 3        | 15.2  |
| General bathroom | 7.2   |
| Master balcony   | 4.2   |
| Open terrace     | 9.6   |