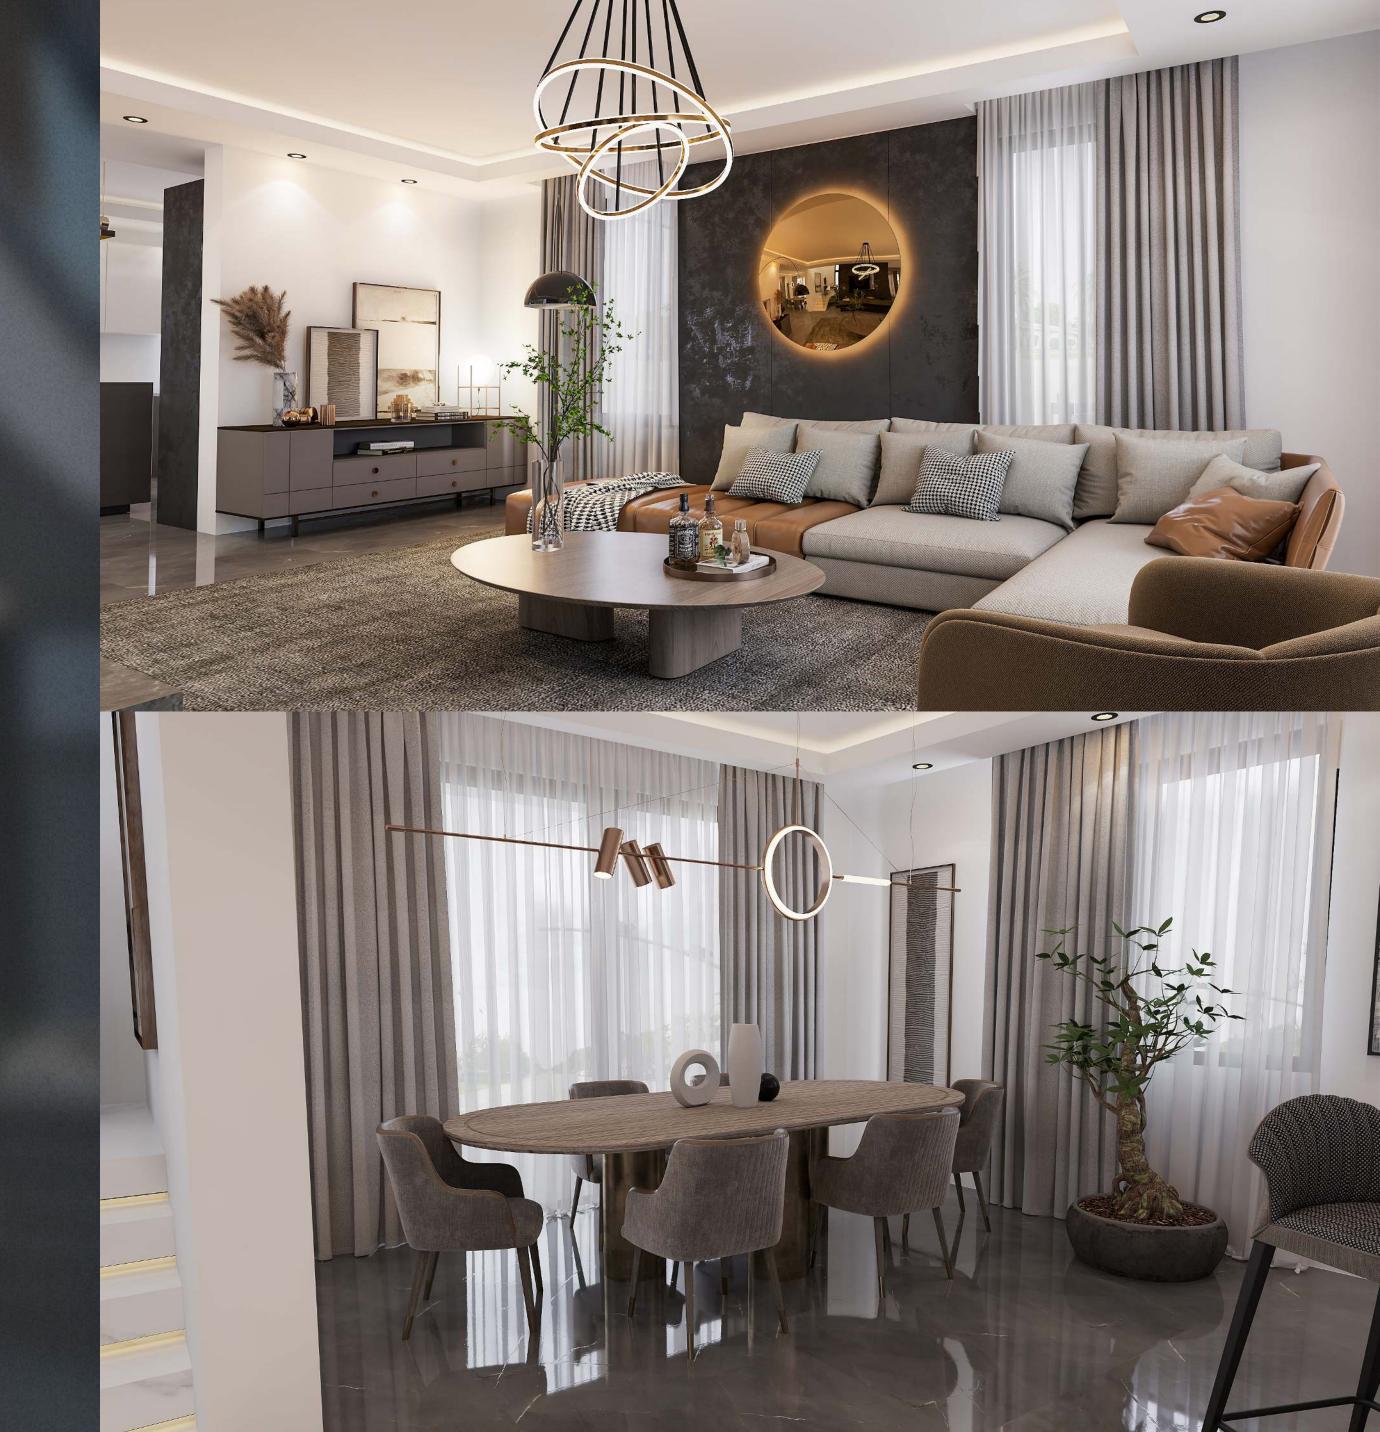

## **OUR GENERAL STANDART**

- The enormous variety of options at the quality floor and bathroom ceramic tiles
- The enormous variety of options at quality WC and bathroom faience, accessories
- Bathroom faience and WC are Hilton standard
- Luxury fitted kitchen (color selection)
- Marmerit or cimstone worktop in the kitchen
- Fitted wardrobe in every bedroom, Entrance cabinet
- PVC double glazed windows
- Glass windows at the stairs
- Aluminum Railing
- Hydrophore system and solar panel water heating system
- Central TV satellite and Internet system
- Air conditioner infrastructure