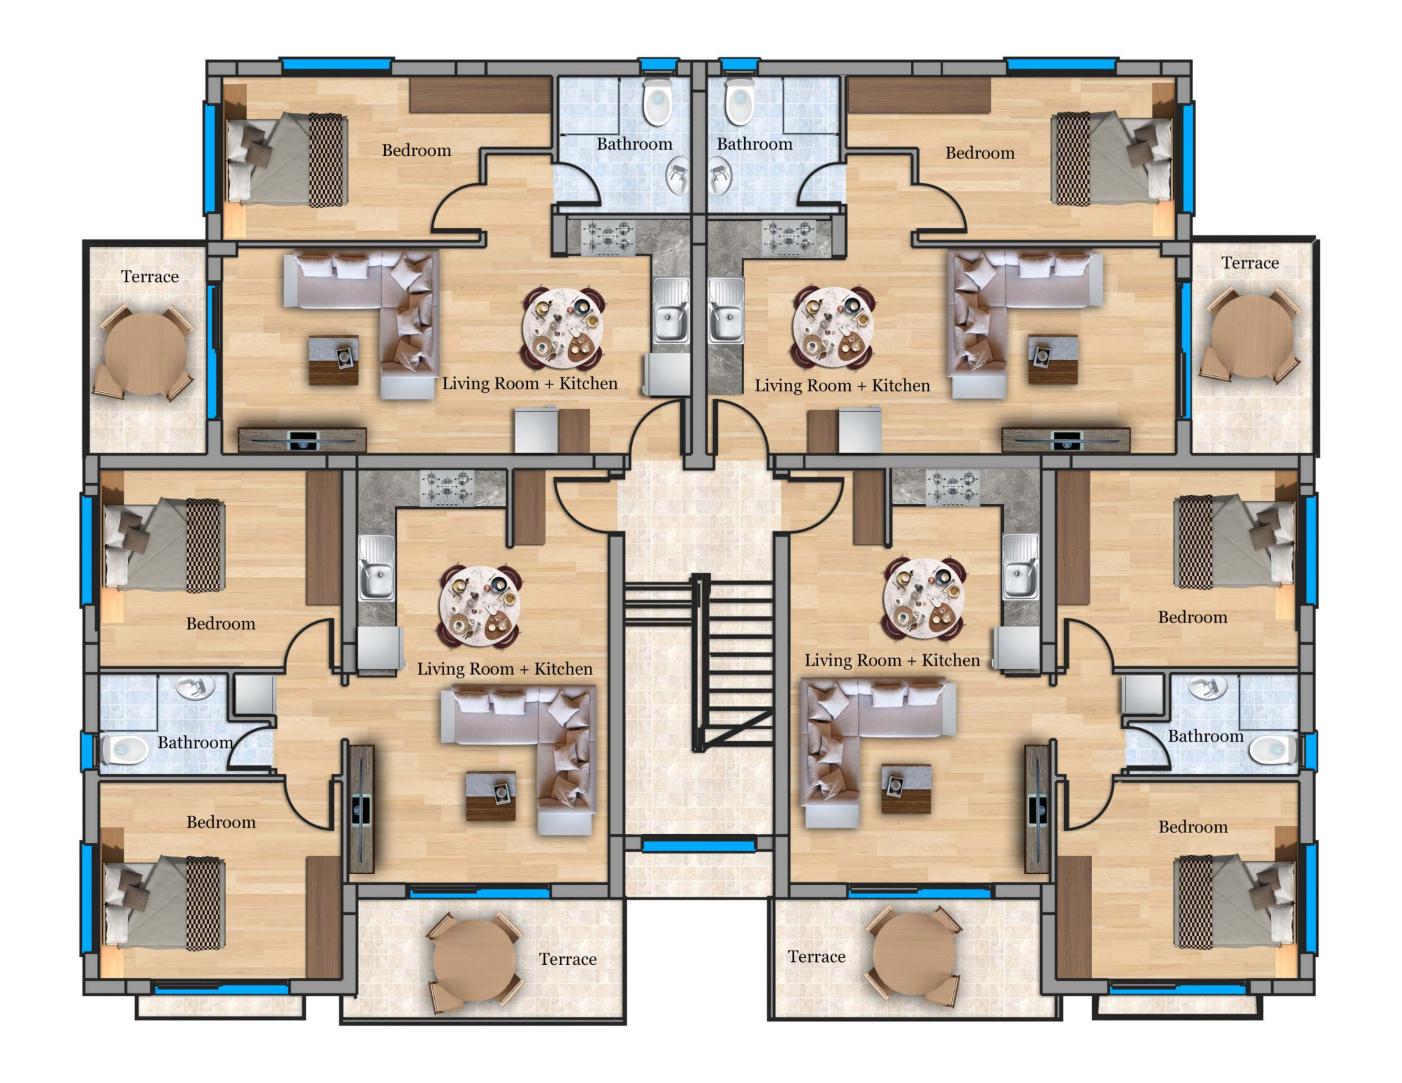

# 1+1 AND 2+1 APARTMENTS

C1, C2

8 apartment in the block

2 floor blocks

Ground floor flats with garden

Flats on the first floor with roof terrace

#### 1+1 APARTMENT

Total living area 66 m<sup>2</sup>

#### 2+1 APARTMENT

Total living area 88 m<sup>2</sup>

#### 1+1 APARTMENT

| ROOM TYPE             | $M^2$ |
|-----------------------|-------|
| Living room + Kitchen | 26.8  |
| Bedroom               | 13.2  |
| Bathroom              | 5.3   |
| Hall                  | 2     |
| Terrace               | 7.7   |

### 2+1 APARTMENT

| ROOM TYPE             | $M^2$ |
|-----------------------|-------|
| Living room + Kitchen | 30    |
| Bedroom 1             | 13.3  |
| Bedroom 2             | 13.3  |
| Bathroom              | 4.2   |
| Hall                  | 3     |
| Terrace               | 6.3   |