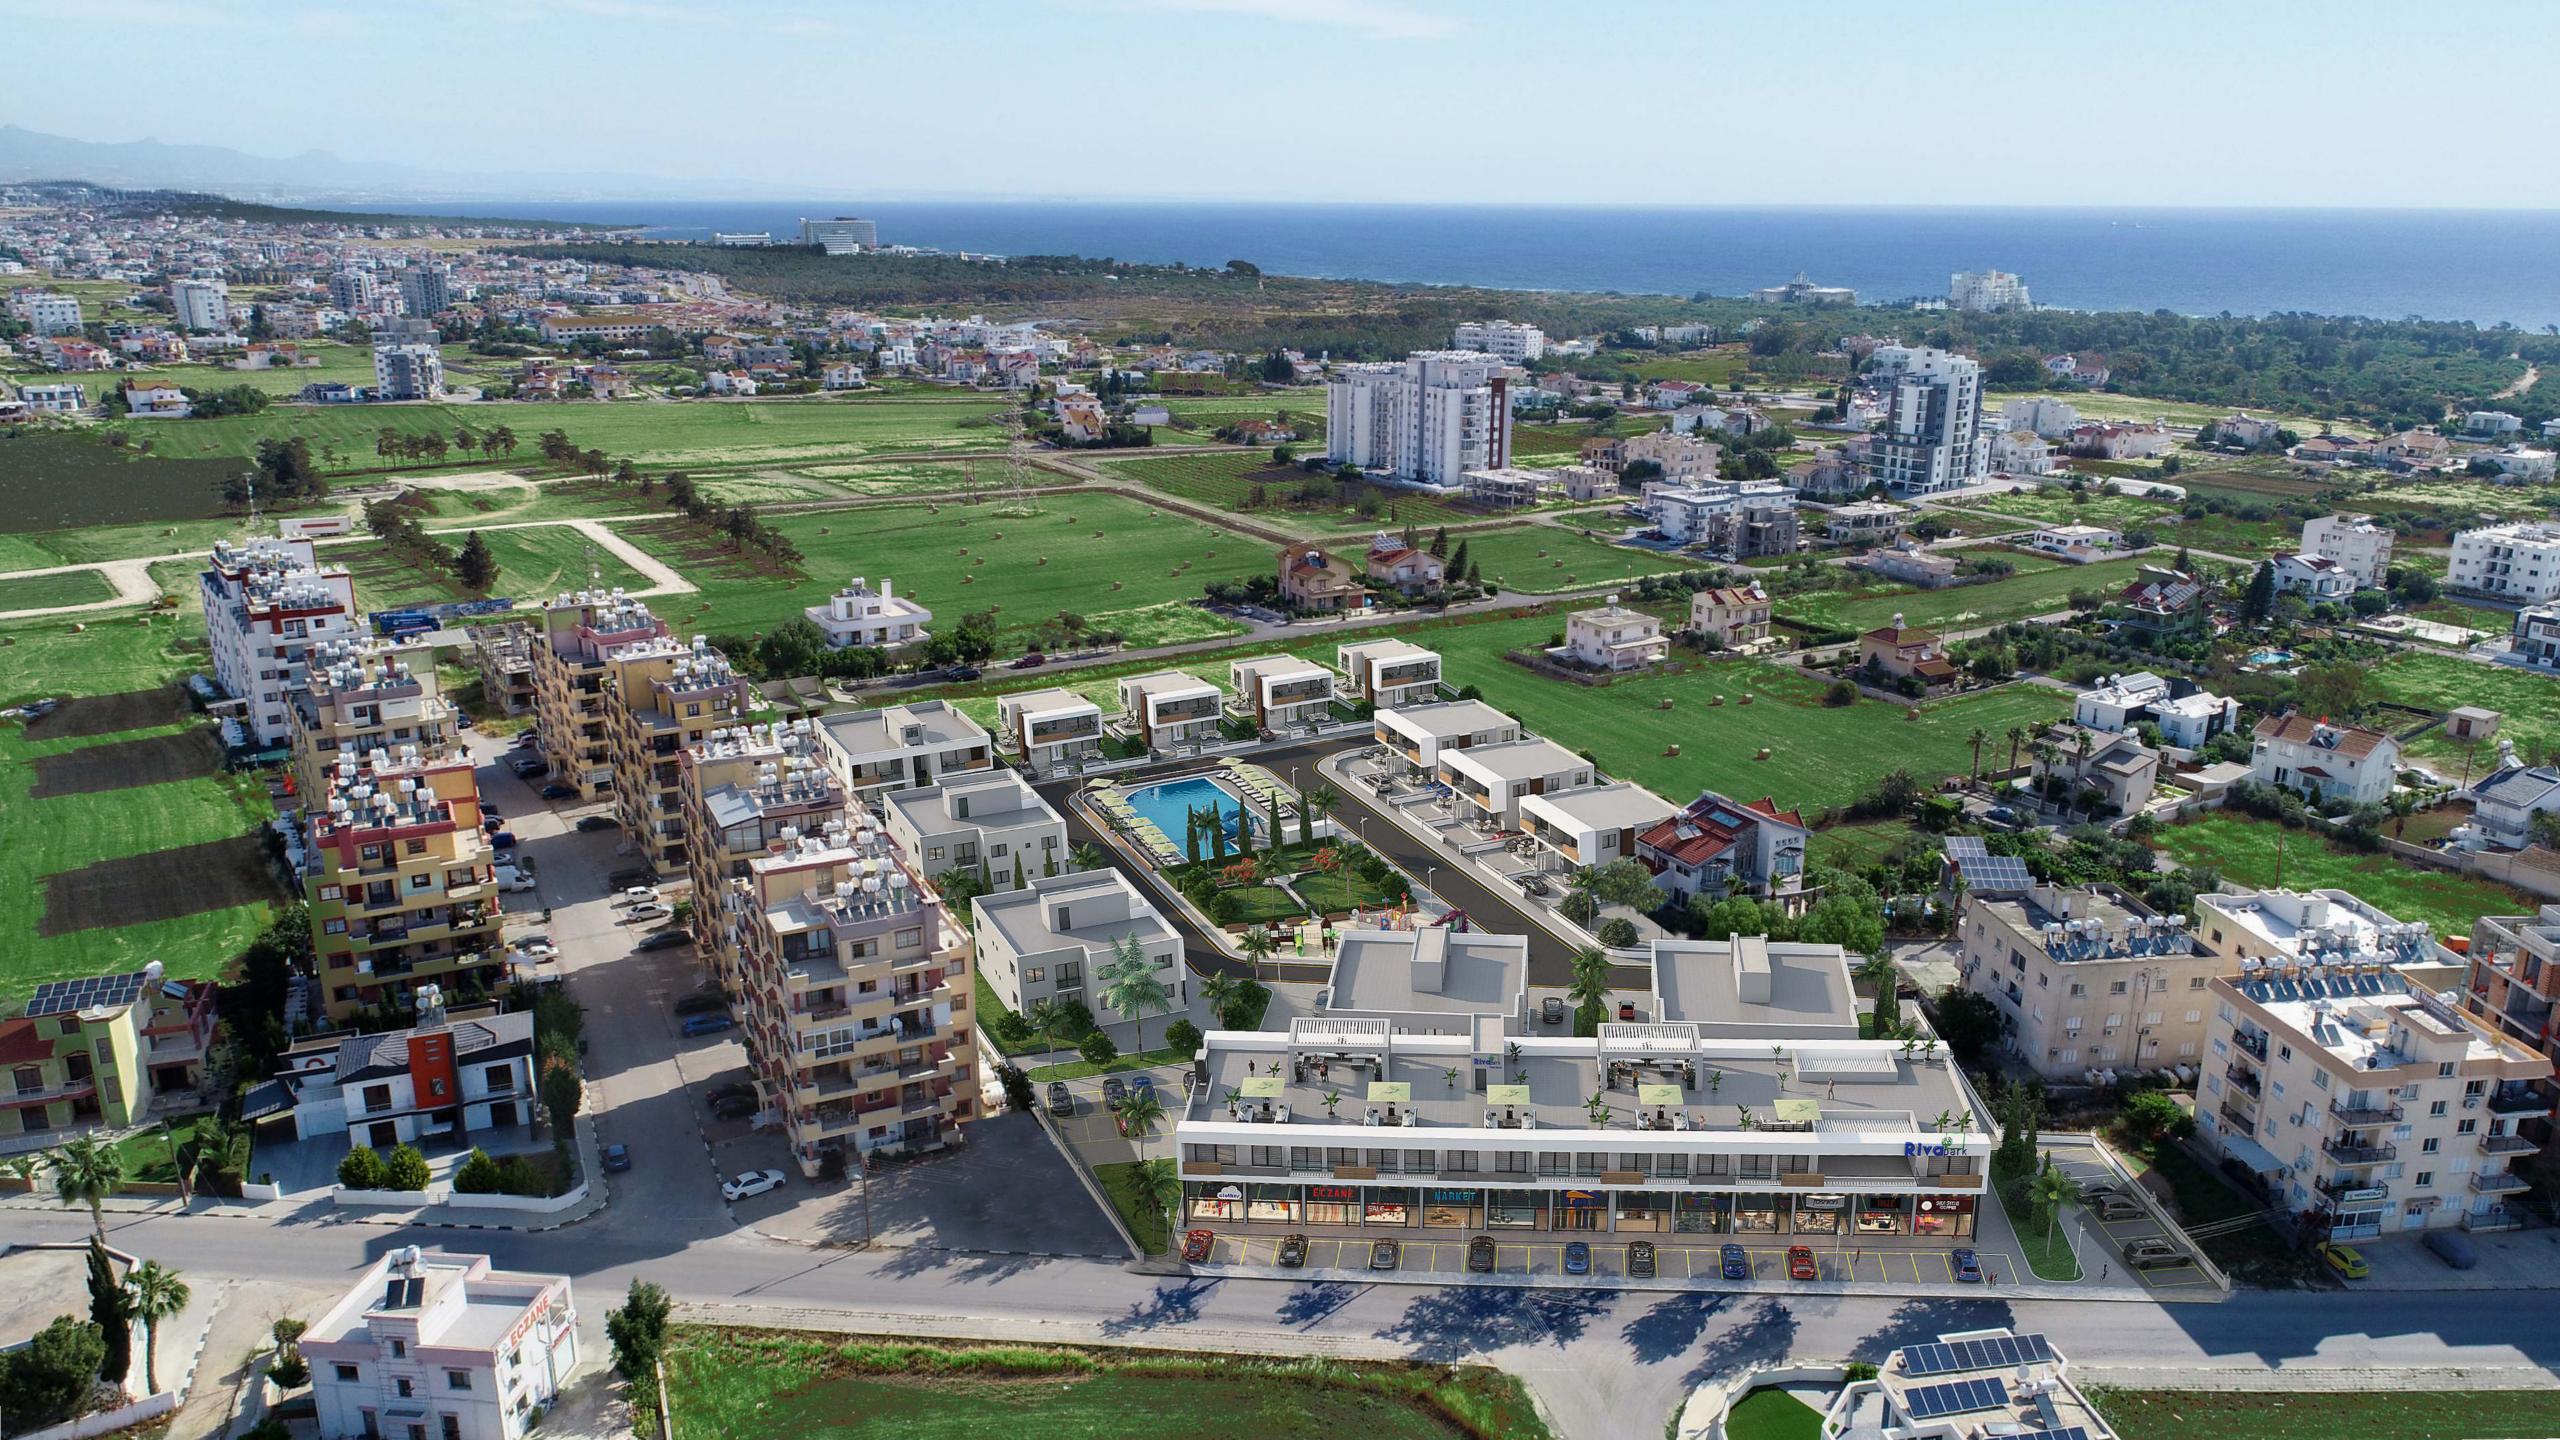

# LOCATION

## LOCATION OF THE PROJECT

FAMAGUSTA, YENIBOĞAZIÇI

#### POPULAR AREA ATTRACTIONS

Ancient park Salamis

St. Barnabas church and his grave

## TRAVEL TIMES TO AMENITIES

Ercan airport – 30 min drive

Larnaca airport – 45 min drive

Local village shops & restaurant – 3 minute walk away

Markets, supermarkets and malls in the town of Famagusta – 5 minute drive

Salamis park, beach and picnic area – 3 minute walk away

Famagusta city central hospital – 5 minute drive

Near East private hospital – 2 minute walk away

Near East College – 2 minute walk away

Eastern Mediterranean University – 5 minute drive