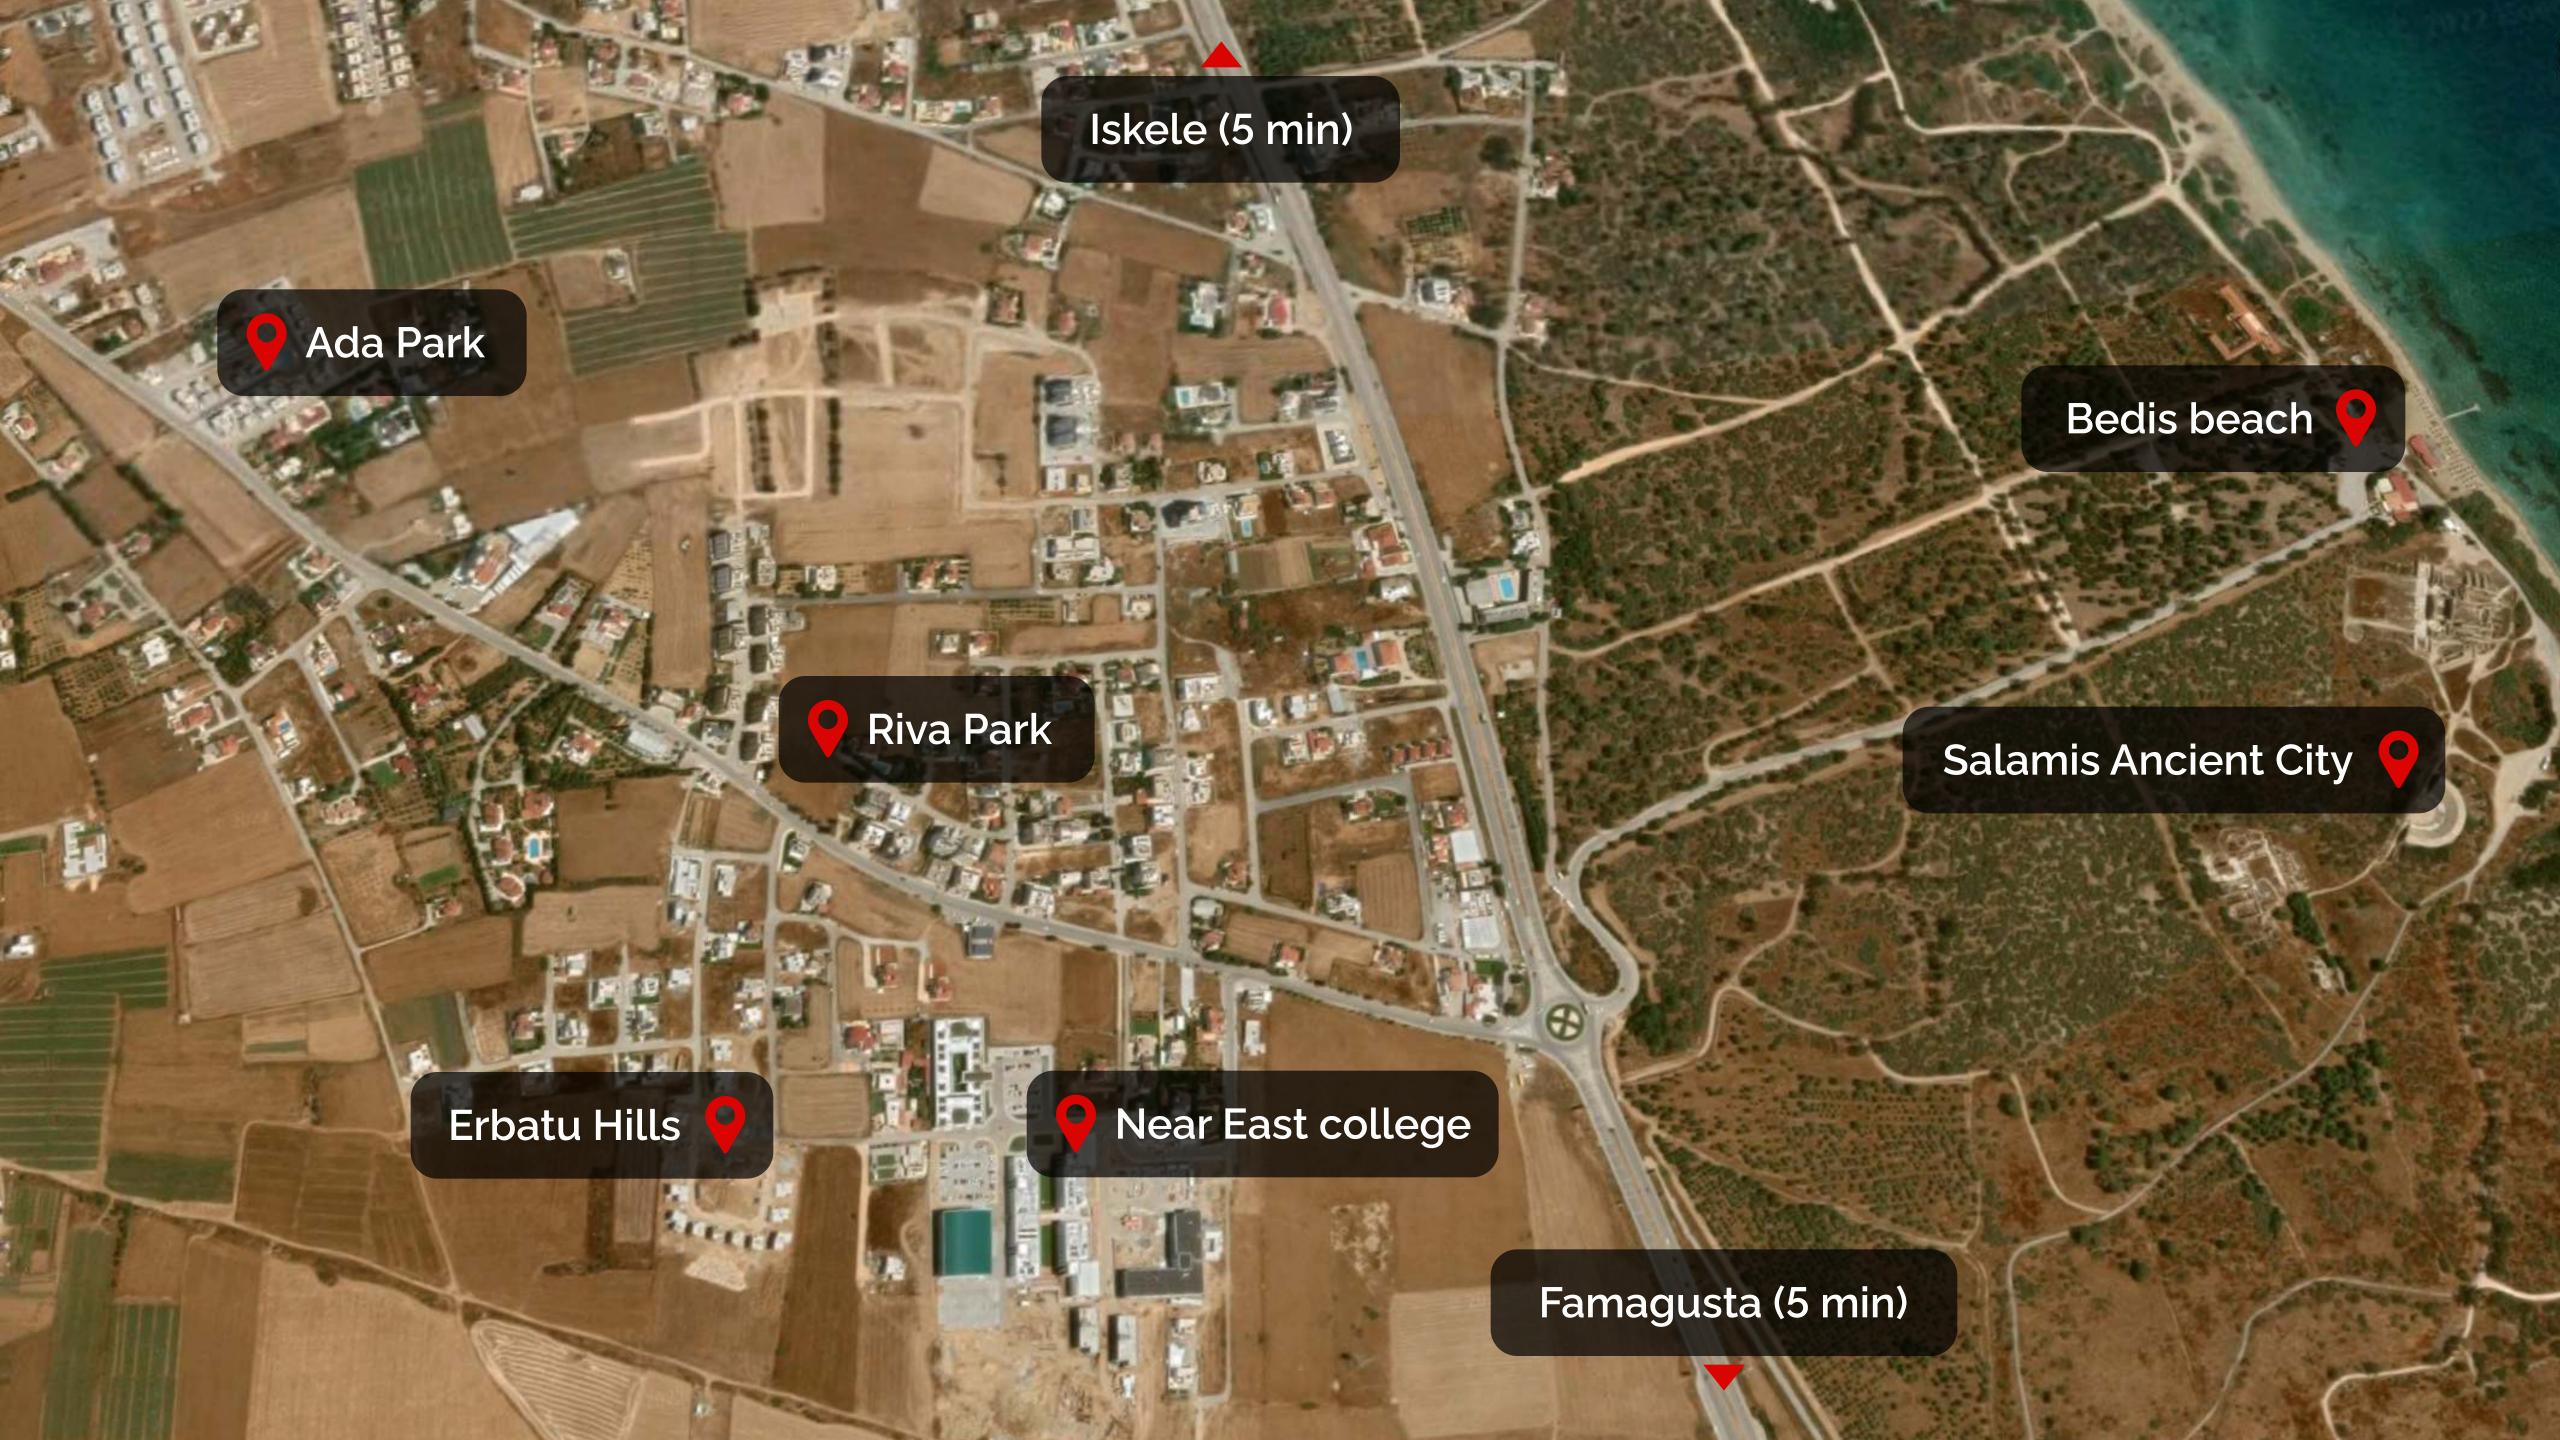

# LOCATION

## LOCATION OF THE PROJECT

FAMAGUSTA, YENIBOĞAZIÇI

#### POPULAR AREA ATTRACTIONS

Ancient park Salamis

St. Barnabas church and his grave

## TRAVEL TIMES TO AMENITIES

Ercan airport – 30 min drive

Larnaca airport – 45 min drive

Local village shops & restaurant – 3 minute walk away

Markets, supermarkets and malls in the town of Famagusta – 5 minute drive

Salamis park, beach and picnic area – 3 minute walk away

Famagusta city central hospital – 5 minute drive

Near East private hospital – 2 minute walk away

Near East College – 2 minute walk away

Eastern Mediterranean University – 5 minute drive

Local veterinary – 2 min walk away