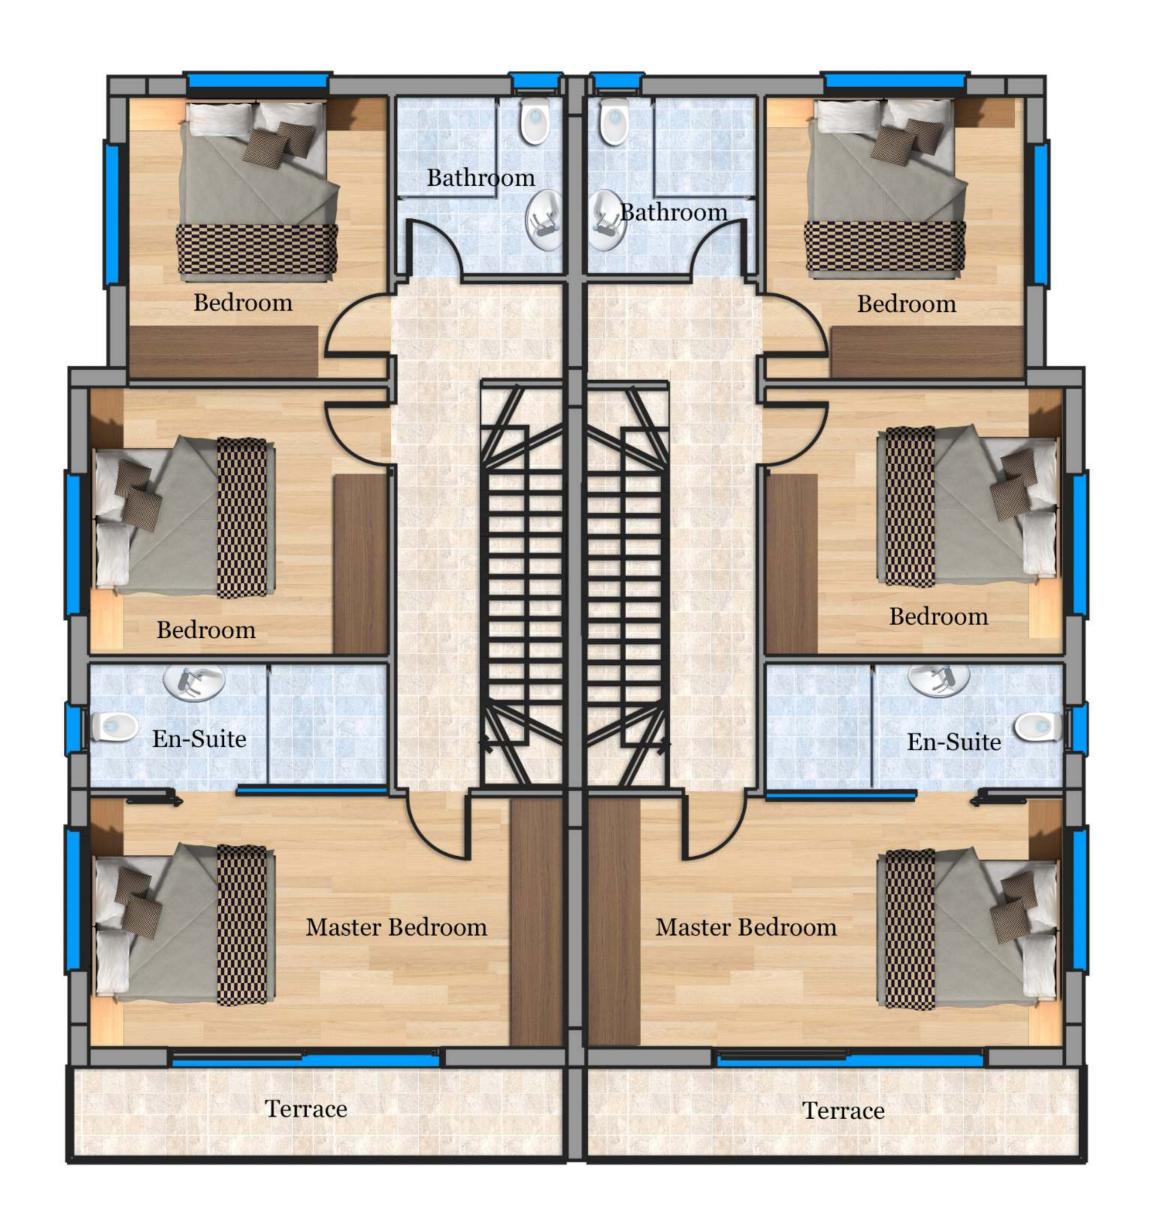

# 3+1 SEMI DETACHED DUPLEX VILLA

E1A, E1B, E2A, E2B, E3A, E3B

Total living area 188 m<sup>2</sup>

Land plot 250 m<sup>2</sup>

## GROUND FLOOR

| ROOM TYPE          | M <sup>2</sup> |
|--------------------|----------------|
| Living room        | 41             |
| Kitchen            | 16.6           |
| Guest WC + hall    | 2.3 + 1.3      |
| Entrance           | 5              |
| Open front terrace | 22             |
| Rear open terrace  | 12.5           |

## | FIRST FLOOR

| ROOM TYPE           | M <sup>2</sup> |
|---------------------|----------------|
| Master bedroom      | 19.6           |
| Master bathroom     | 5              |
| Bedroom 2           | 13.2           |
| Bedroom 3           | 12.1           |
| Shared bathroom     | 5              |
| Master open terrace | 7.6            |