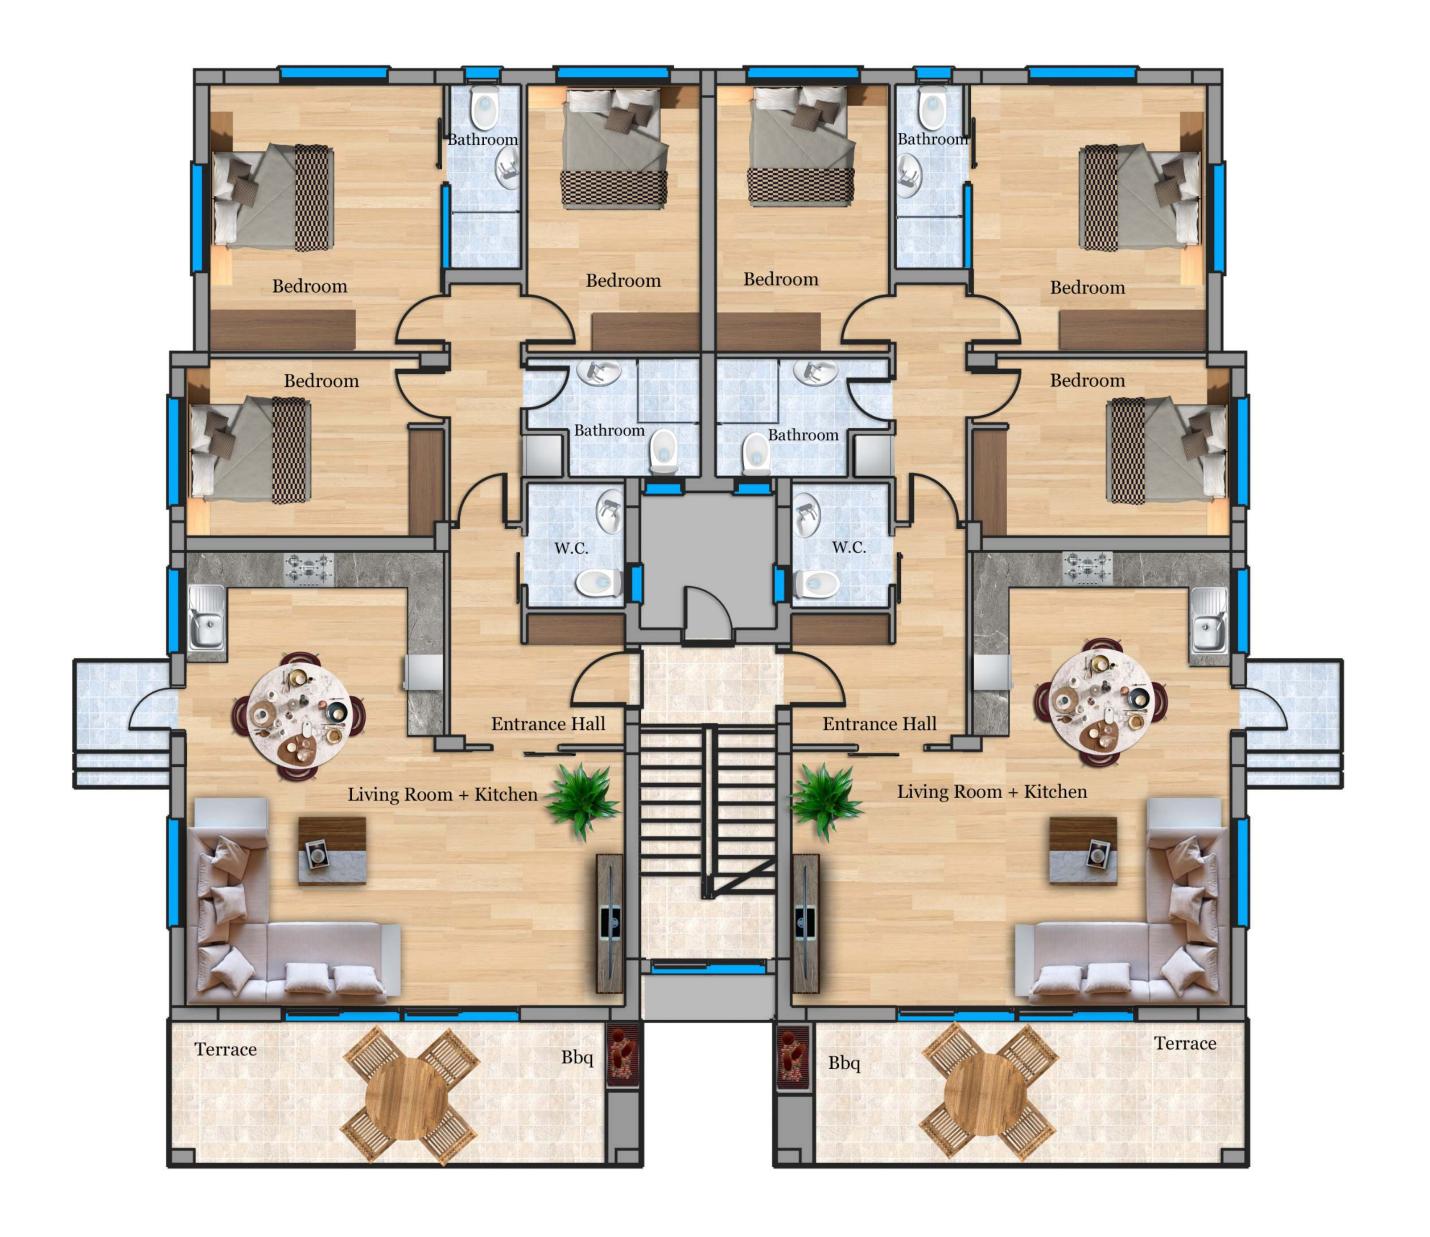

# 3+1 APARTMENTS

B1, B2, B3

4 apartment in the block

2 floor blocks

Ground floor flats with garden

Flats on the first floor with roof terrace

There is a bbq on every terrace

#### 3+1 APARTMENT

Total living area 160 m<sup>2</sup>

#### GROUND & FIRST FLOOR

| ROOM TYPE             | M <sup>2</sup> |
|-----------------------|----------------|
| Living room + Kitchen | 45.7           |
| Bedroom 1             | 12.8           |
| Bedroom 2             | 13             |
| Master bedroom        | 17.7           |
| Genel bathroom        | 5.6            |
| Master bathroom       | 3.3            |
| Guest WC              | 3.2            |
| Corridor              | 7.5            |
| Entrance              | 5.2            |
| Terrace               | 17.2           |