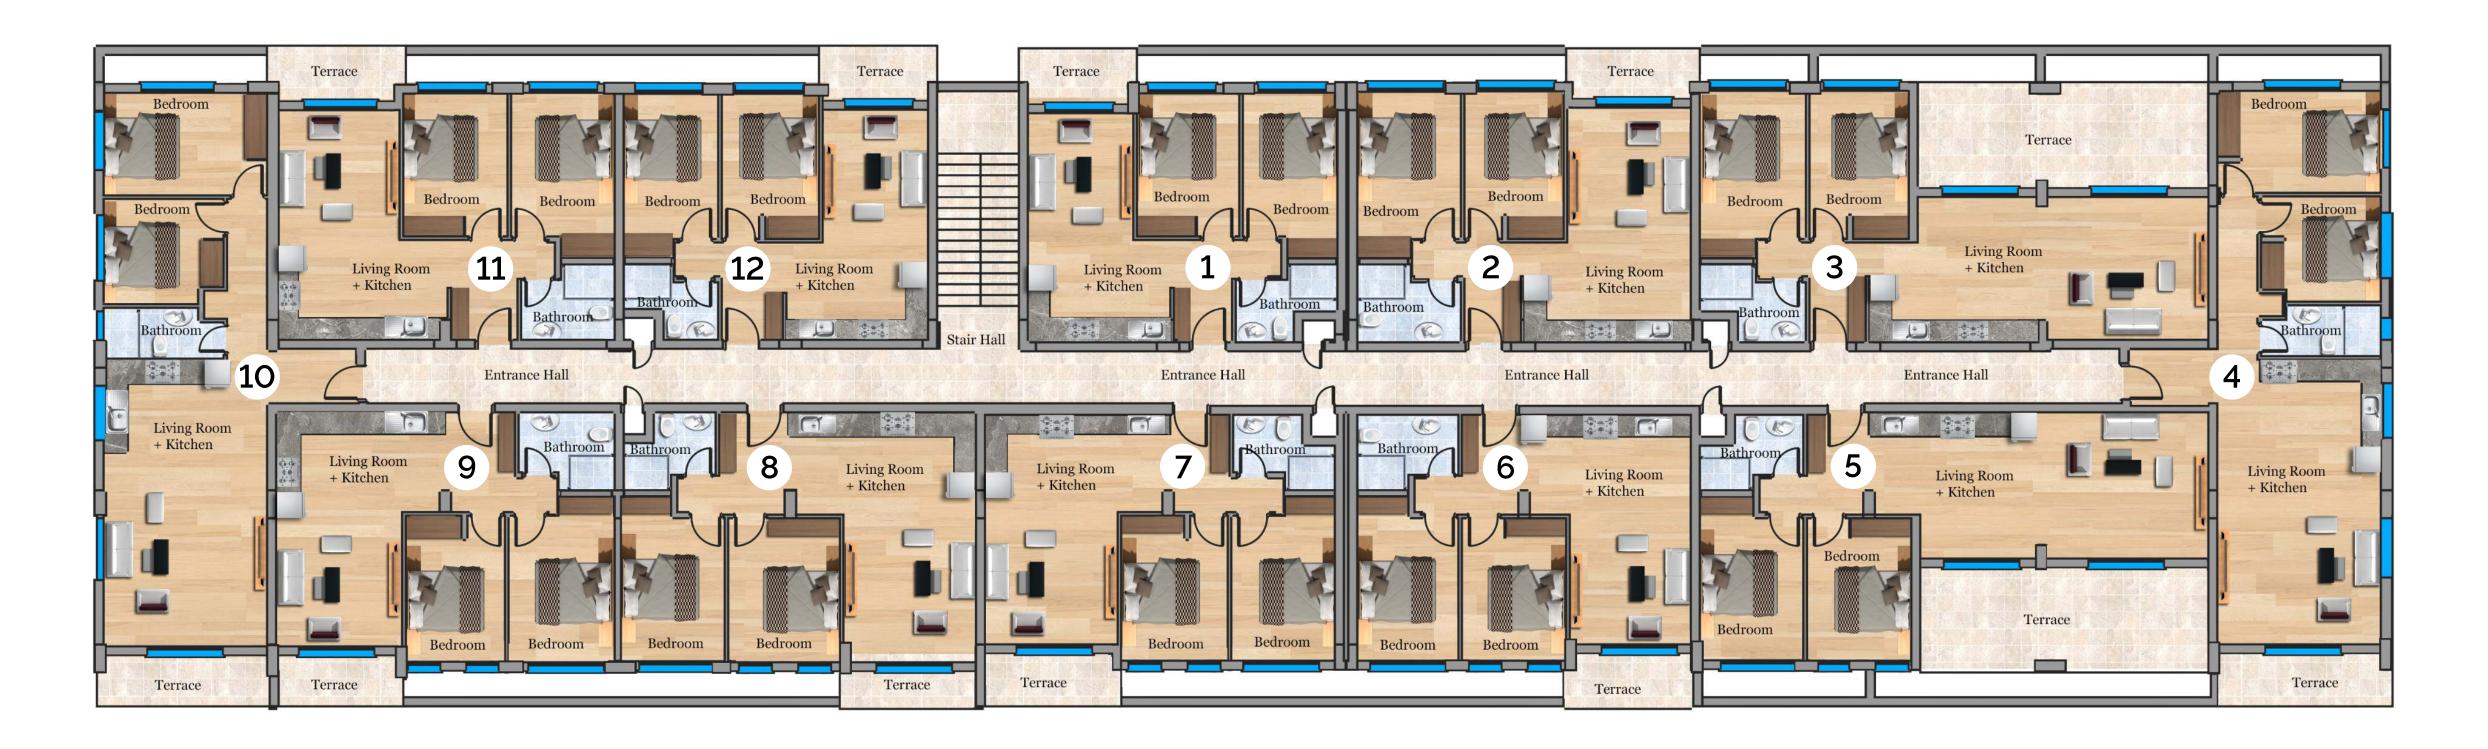

# FLOOR PLAN

13 SHOPS 12 FLATS

TERRACE ON THE ROOF FOR COMMON USAGE

#### FIRST FLOOR

| N° | $M^2$   | Nº | $M^2$   | Nº | $M^2$ |
|----|---------|----|---------|----|-------|
| 1  | 79      | 5  | 90 + 23 | 9  | 85    |
| 2  | 85      | 6  | 85      | 10 | 100   |
| 3  | 90 + 23 | 7  | 89      | 11 | 85    |
| 4  | 100     | 8  | 89      | 12 | 79    |