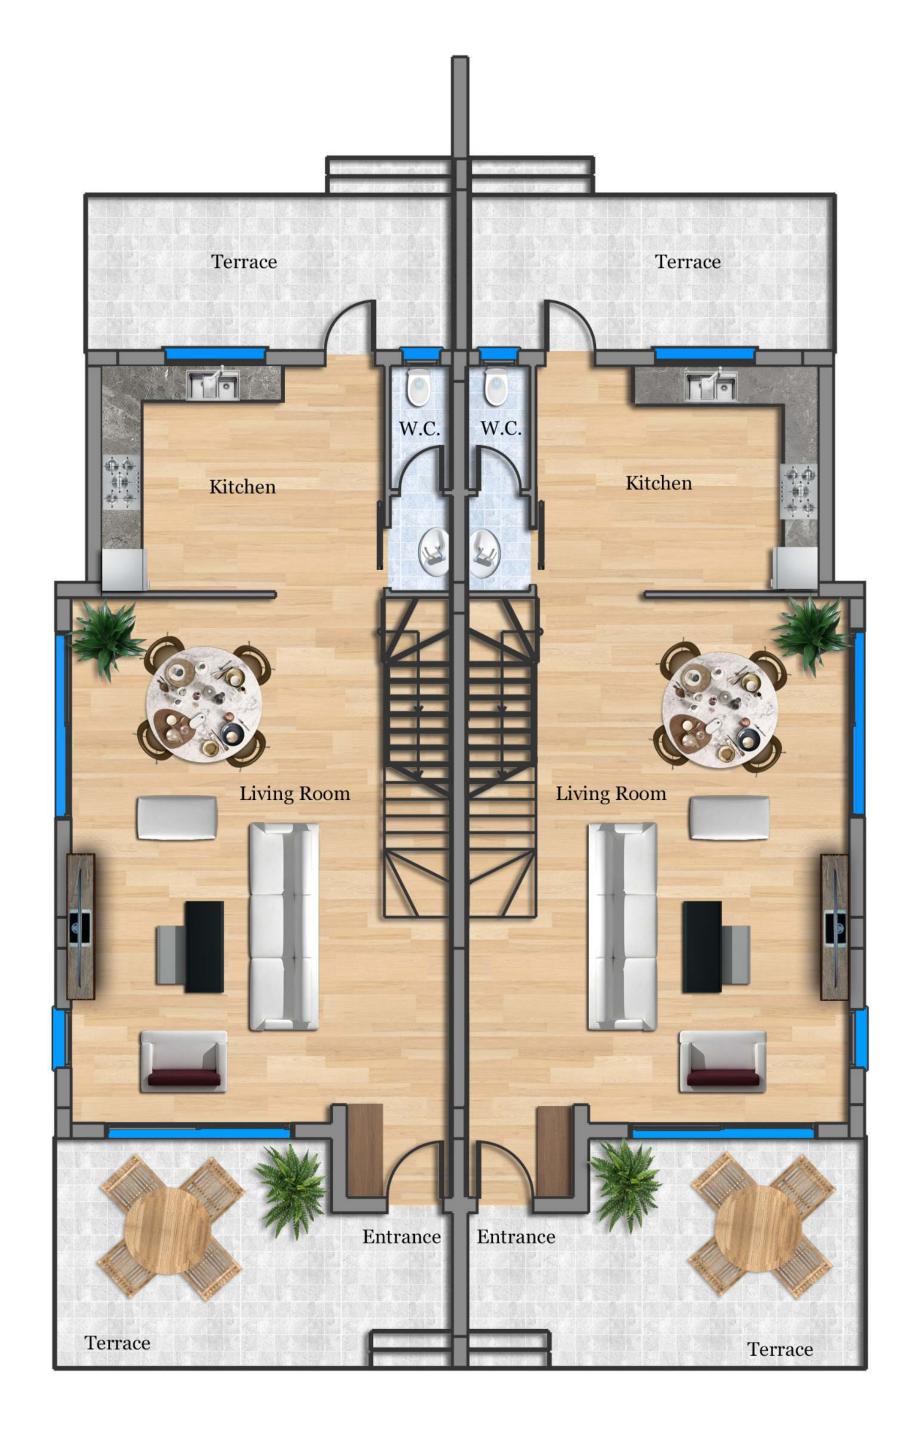

# 3+1 SEMI DETACHED DUPLEX VILLA

E1A, E1B, E2A, E2B, E3A, E3B

Total living area 188 m<sup>2</sup>

Land plot 250 m<sup>2</sup>

## GROUND FLOOR

| ROOM TYPE          | M <sup>2</sup> |
|--------------------|----------------|
| Living room        | 41             |
| Kitchen            | 16.6           |
| Guest WC + hall    | 2.3 + 1.3      |
| Entrance           | 5              |
| Open front terrace | 22             |
| Rear open terrace  | 12.5           |

## | FIRST FLOOR

| ROOM TYPE           | M <sup>2</sup> |
|---------------------|----------------|
| Master bedroom      | 19.6           |
| Master bathroom     | 5              |
| Bedroom 2           | 13.2           |
| Bedroom 3           | 12.1           |
| Shared bathroom     | 5              |
| Master open terrace | 7.6            |