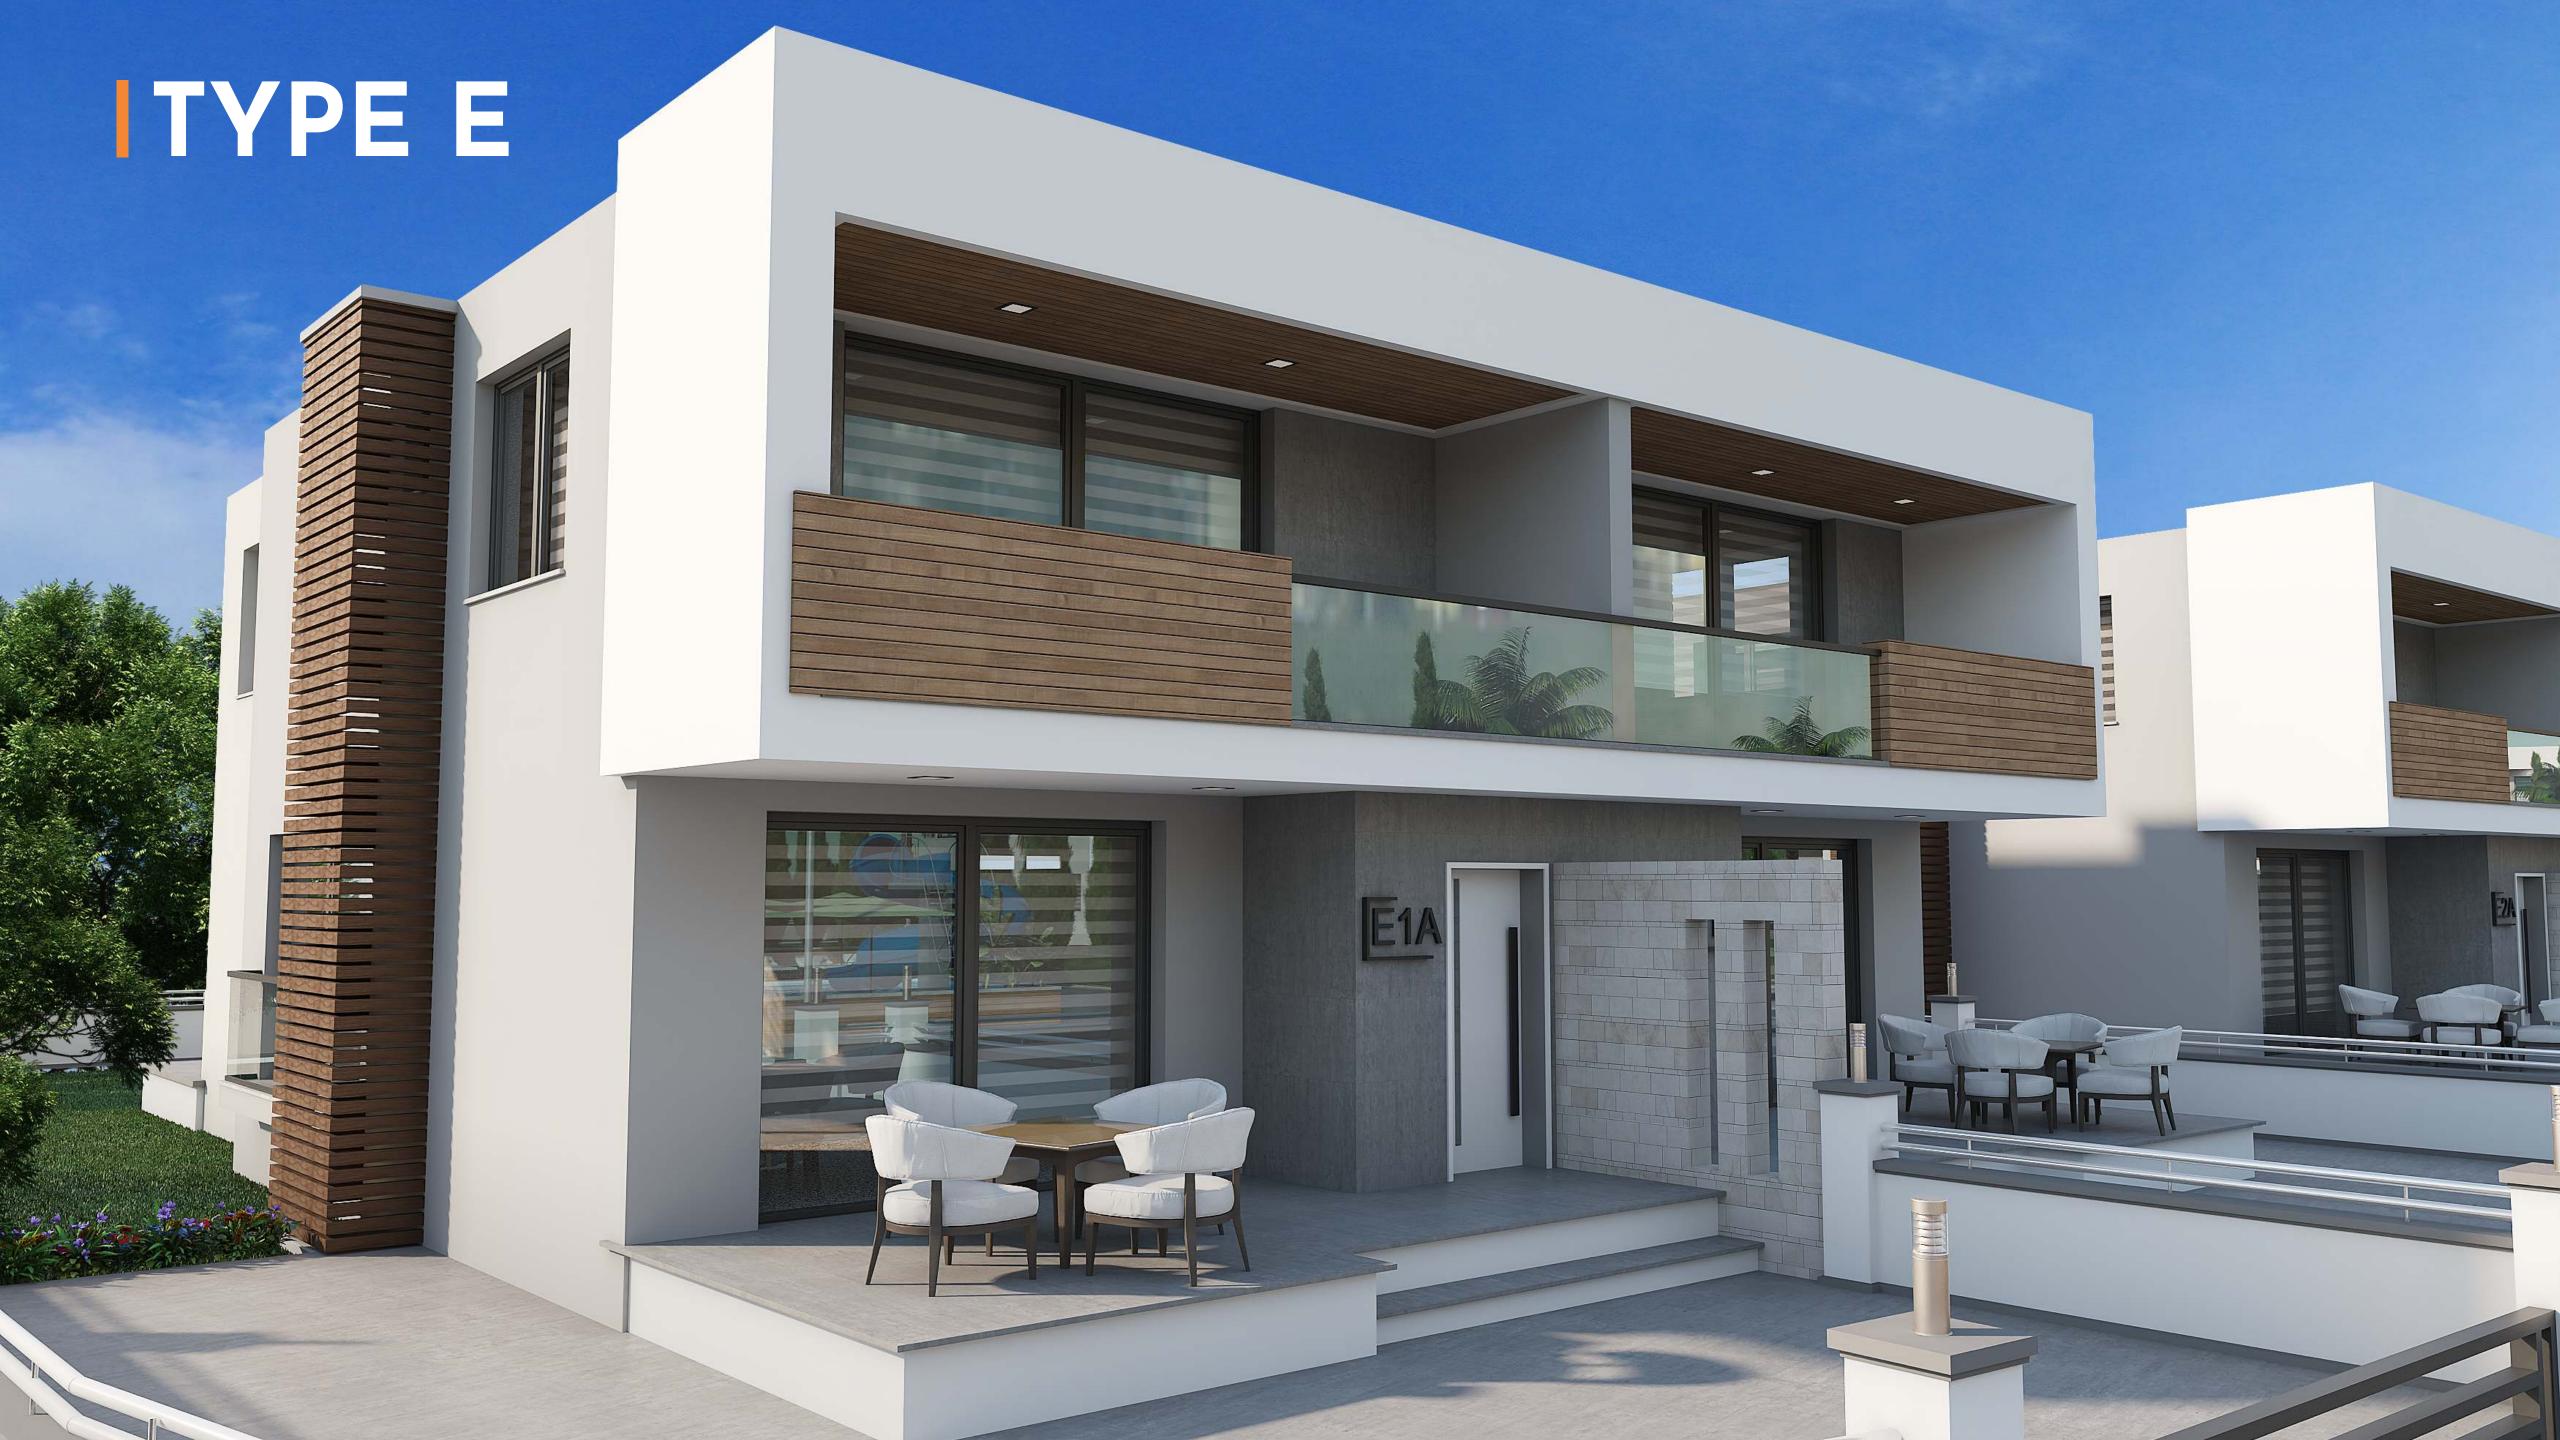

# 3+1 SEMI DETACHED DUPLEX VILLA

E1A, E1B, E2A, E2B, E3A, E3B

Total living area 188 m<sup>2</sup>

Land plot 250 m<sup>2</sup>

## GROUND FLOOR

| ROOM TYPE          | M <sup>2</sup> |
|--------------------|----------------|
| Living room        | 41             |
| Kitchen            | 16.6           |
| Guest WC + hall    | 2.3 + 1.3      |
| Entrance           | 5              |
| Open front terrace | 22             |
| Rear open terrace  | 12.5           |

## | FIRST FLOOR

| ROOM TYPE           | M <sup>2</sup> |
|---------------------|----------------|
| Master bedroom      | 19.6           |
| Master bathroom     | 5              |
| Bedroom 2           | 13.2           |
| Bedroom 3           | 12.1           |
| Shared bathroom     | 5              |
| Master open terrace | 7.6            |