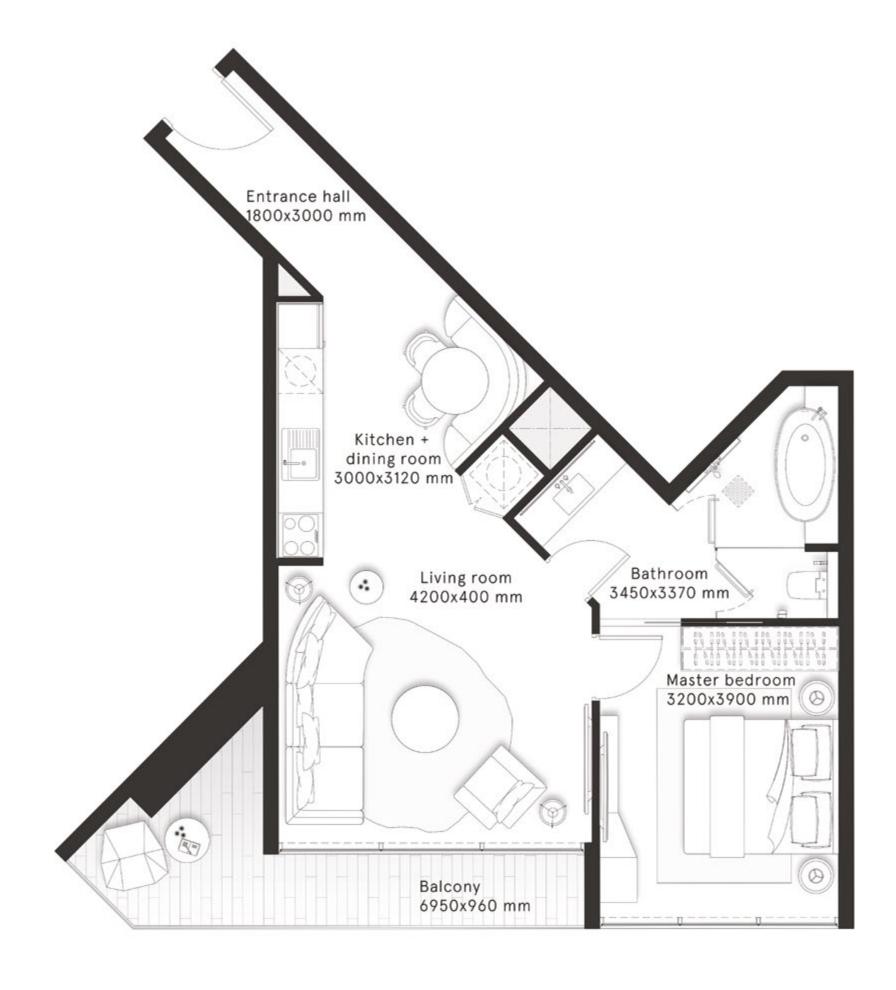

### 1 Bedroom Type B

**FLOORS** 1-20

| TOTAL AREA    | 704.7 sq ft |
|---------------|-------------|
| BALCONY AREA  | 101 sq ft   |
| INTERNAL AREA | 603.7 sq ft |

#### 1 Bedroom Type B1

**FLOORS** 1-20

| INTERNAL AREA | 609.2 sq ft |
|---------------|-------------|
| BALCONY AREA  | 101 sq ft   |
| TOTAL AREA    | 710.2 sq ft |