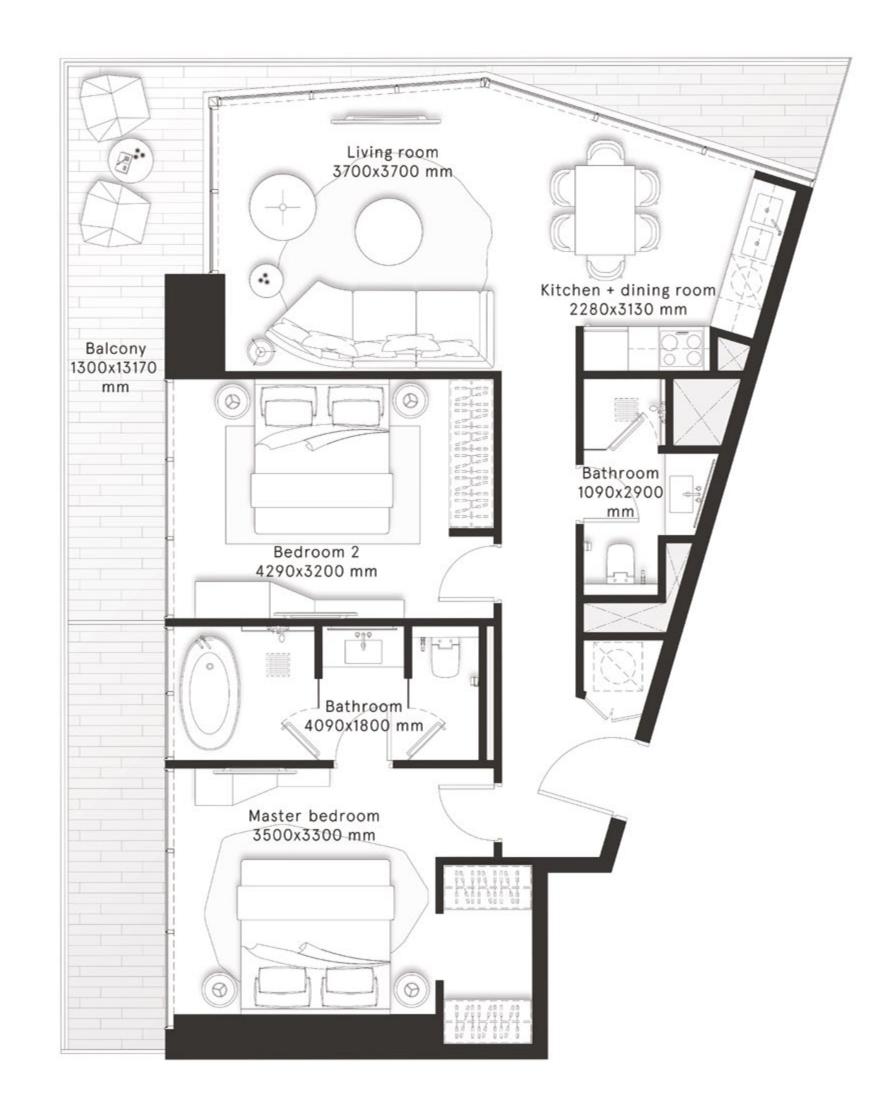

#### **2 Bedrooms** Type A

**FLOORS** 2,4,6,8,10,12,14,16,18,20

**FLOORS** 22,24,26,28,30,32,34,36, 38,40,42,44

| TOTAL AREA    | 1,146.4 sq ft |
|---------------|---------------|
| BALCONY AREA  | 249.6 sq ft   |
| INTERNAL AREA | 896.8 sq ft   |

#### **2 Bedrooms** Type A1

**FLOORS** 2,4,6,8,10,12,14,16,18,20

**FLOORS** 22,24,26,28,30,32,34,36, 38,40,42,44

| TOTAL AREA    | 1,143.7 sq ft |
|---------------|---------------|
| BALCONY AREA  | 249.9 sq ft   |
| INTERNAL AREA | 893.8 sq ft   |

#### 2 Bedrooms Type B

**FLOORS** 2,4,6,8,10,12,14,16,18,20

| TOTAL AREA    | 1,078.4 sq ft |
|---------------|---------------|
| BALCONY AREA  | 153.3 sq ft   |
| INTERNAL AREA | 925.1 sq ft   |

#### **2 Bedrooms** Type B1

**FLOORS** 2,4,6,8,10,12,14,16,18,20

| TOTAL AREA    | 1,079 sq ft |  |
|---------------|-------------|--|
| BALCONY AREA  | 153.2 sq ft |  |
| INTERNAL AREA | 925.8 sq ft |  |