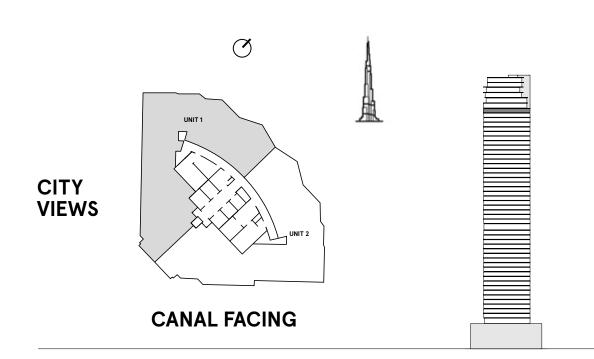

### **3 Bedrooms** Type C

| INTERNAL AREA       | 1,288.6 sq ft |
|---------------------|---------------|
| <b>BALCONY AREA</b> | 1,414.1 sq ft |
| TOTAL AREA          | 2,702.8 sq ft |

## **3 Bedrooms** Type C1

| TOTAL AREA          | 2,694.5 sq ft |  |
|---------------------|---------------|--|
| <b>BALCONY AREA</b> | 1,398.7 sq ft |  |
| INTERNAL AREA       | 1,295.7 sq ft |  |

### **3 Bedrooms** Type D

| TOTAL AREA    | 1,847.9 sq ft |
|---------------|---------------|
| BALCONY AREA  | 559.2 sq ft   |
| INTERNAL AREA | 1,288.6 sq ft |

### **3 Bedrooms** Type D1

| BALCONY AREA | 560.5 sq ft |
|--------------|-------------|
| TOTAL AREA   | 1,858 sq ft |