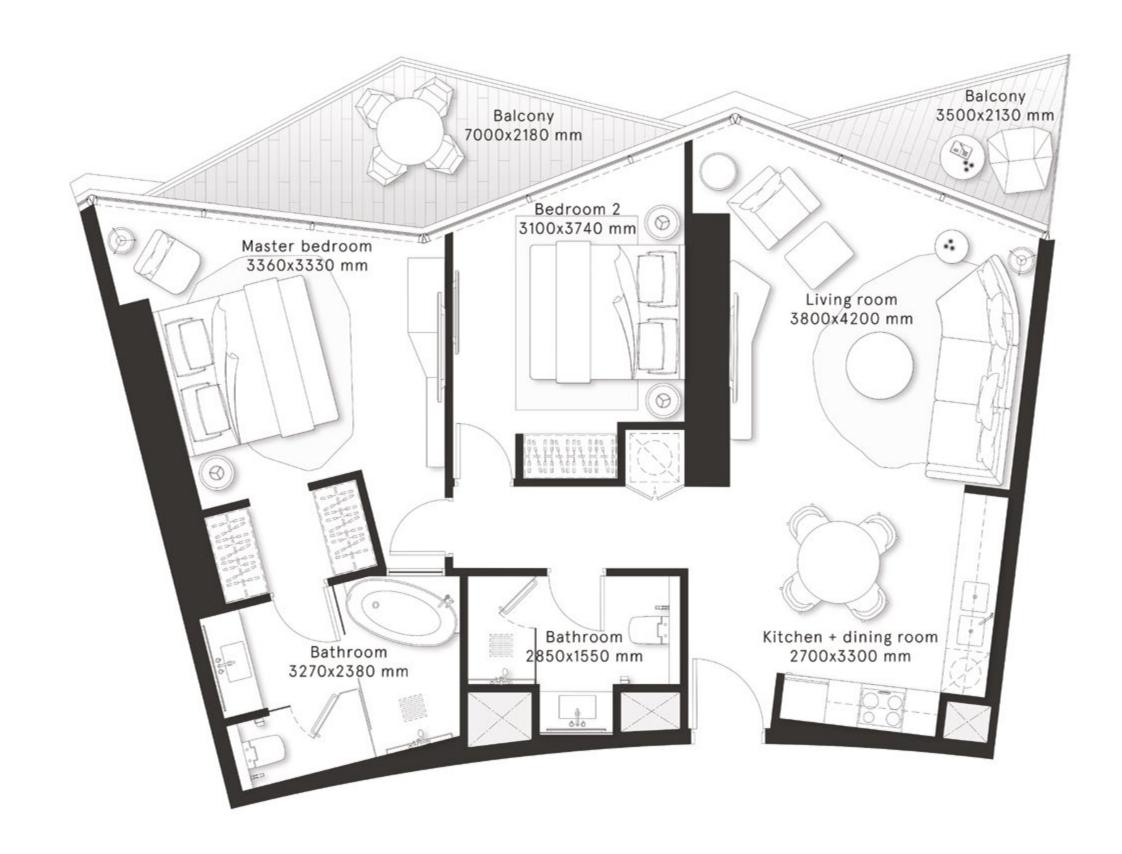

#### **2 Bedrooms** Type A

**FLOORS** 2,4,6,8,10,12,14,16,18,20

**FLOORS** 22,24,26,28,30,32,34,36, 38,40,42,44

| TOTAL AREA    | 1,146.4 sq ft |
|---------------|---------------|
| BALCONY AREA  | 249.6 sq ft   |
| INTERNAL AREA | 896.8 sq ft   |

#### **2 Bedrooms** Type A1

**FLOORS** 2,4,6,8,10,12,14,16,18,20

**FLOORS** 22,24,26,28,30,32,34,36, 38,40,42,44

| TOTAL AREA    | 1,143.7 sq ft |
|---------------|---------------|
| BALCONY AREA  | 249.9 sq ft   |
| INTERNAL AREA | 893.8 sq ft   |

#### 2 Bedrooms Type B

**FLOORS** 2,4,6,8,10,12,14,16,18,20

| TOTAL AREA    | 1,078.4 sq ft |
|---------------|---------------|
| BALCONY AREA  | 153.3 sq ft   |
| INTERNAL AREA | 925.1 sq ft   |

#### **2 Bedrooms** Type B1

**FLOORS** 2,4,6,8,10,12,14,16,18,20

| TOTAL AREA    | 1,079 sq ft |  |
|---------------|-------------|--|
| BALCONY AREA  | 153.2 sq ft |  |
| INTERNAL AREA | 925.8 sq ft |  |