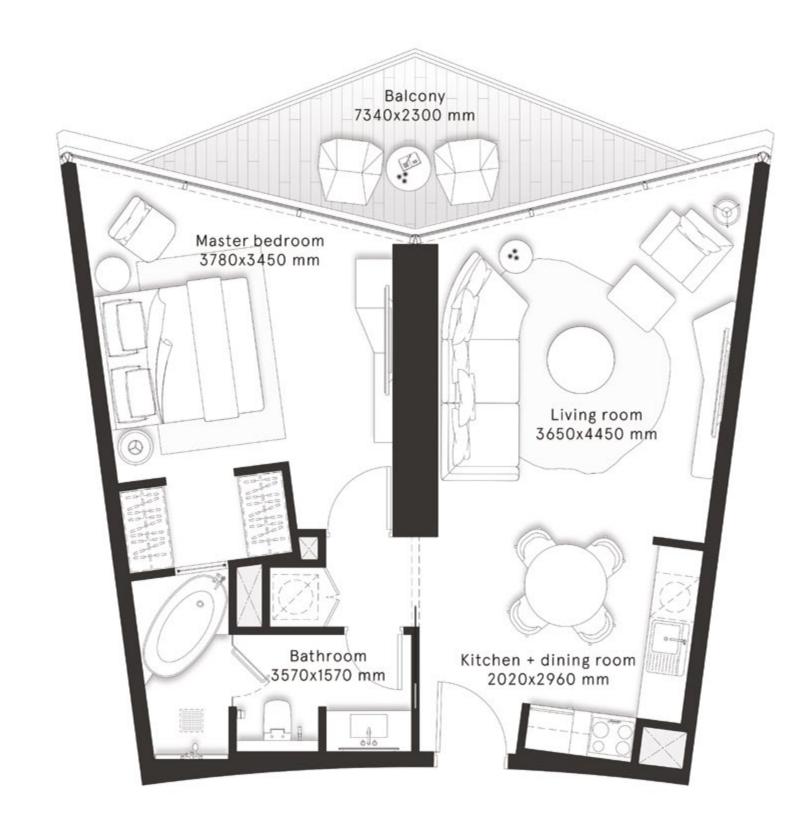

#### 2 Bedrooms Type B

**FLOORS** 2,4,6,8,10,12,14,16,18,20

| TOTAL AREA    | 1,078.4 sq ft |
|---------------|---------------|
| BALCONY AREA  | 153.3 sq ft   |
| INTERNAL AREA | 925.1 sq ft   |

#### **2 Bedrooms** Type B1

**FLOORS** 2,4,6,8,10,12,14,16,18,20

| TOTAL AREA    | 1,079 sq ft |  |
|---------------|-------------|--|
| BALCONY AREA  | 153.2 sq ft |  |
| INTERNAL AREA | 925.8 sq ft |  |