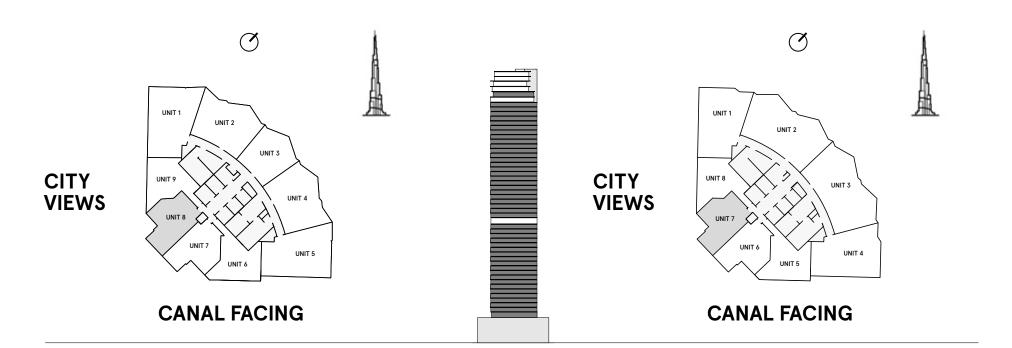

### 1 Bedroom Type B

**FLOORS** 1-20

| TOTAL AREA    | 704.7 sq ft |
|---------------|-------------|
| BALCONY AREA  | 101 sq ft   |
| INTERNAL AREA | 603.7 sq ft |

#### 1 Bedroom Type B1

**FLOORS** 1-20

| INTERNAL AREA | 609.2 sq ft |
|---------------|-------------|
| BALCONY AREA  | 101 sq ft   |
| TOTAL AREA    | 710.2 sq ft |