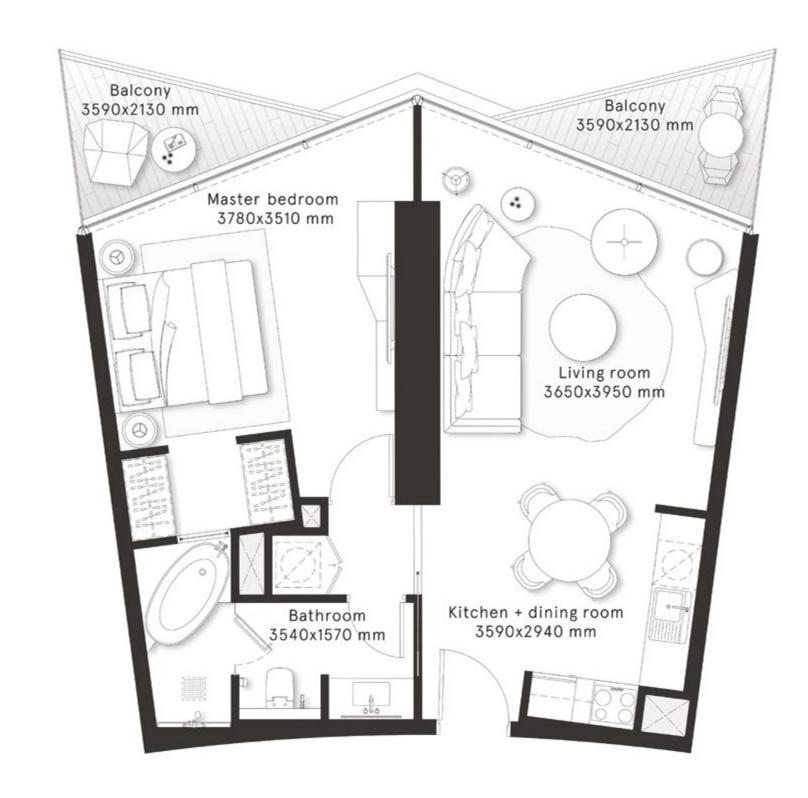

#### **2 Bedrooms** Type A

**FLOORS** 2,4,6,8,10,12,14,16,18,20

**FLOORS** 22,24,26,28,30,32,34,36, 38,40,42,44

| TOTAL AREA    | 1,146.4 sq ft |
|---------------|---------------|
| BALCONY AREA  | 249.6 sq ft   |
| INTERNAL AREA | 896.8 sq ft   |

#### **2 Bedrooms** Type A1

**FLOORS** 2,4,6,8,10,12,14,16,18,20

**FLOORS** 22,24,26,28,30,32,34,36, 38,40,42,44

| TOTAL AREA    | 1,143.7 sq ft |
|---------------|---------------|
| BALCONY AREA  | 249.9 sq ft   |
| INTERNAL AREA | 893.8 sq ft   |