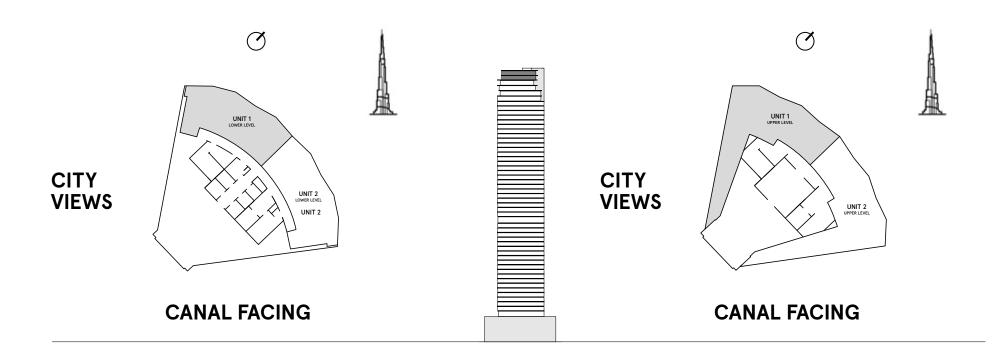

#### **3 Bedrooms** Type E

**FLOOR** 51 (LOWER LEVEL)

**FLOOR** 52 (UPPER LEVEL)

| TOTAL AREA    | 3,811.8 sq ft |
|---------------|---------------|
| BALCONY AREA  | 2,063.5 sq ft |
| INTERNAL AREA | 1,748.2 sq ft |

### **3 Bedrooms** Type E1

**FLOOR** 51 (LOWER LEVEL)

**FLOOR** 52 (UPPER LEVEL)

| TOTAL AREA    | 3,816.7 sq ft |
|---------------|---------------|
| BALCONY AREA  | 2,067.6 sq ft |
| INTERNAL AREA | 1,749.1 sq ft |