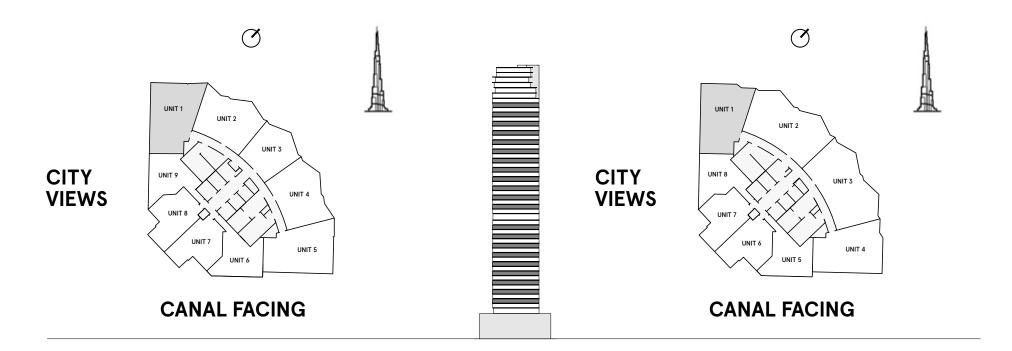

#### **2 Bedrooms** Type A

**FLOORS** 2,4,6,8,10,12,14,16,18,20

**FLOORS** 22,24,26,28,30,32,34,36, 38,40,42,44

| TOTAL AREA    | 1,146.4 sq ft |
|---------------|---------------|
| BALCONY AREA  | 249.6 sq ft   |
| INTERNAL AREA | 896.8 sq ft   |

#### **2 Bedrooms** Type A1

**FLOORS** 2,4,6,8,10,12,14,16,18,20

**FLOORS** 22,24,26,28,30,32,34,36, 38,40,42,44

| TOTAL AREA    | 1,143.7 sq ft |
|---------------|---------------|
| BALCONY AREA  | 249.9 sq ft   |
| INTERNAL AREA | 893.8 sq ft   |

#### 2 Bedrooms Type B

**FLOORS** 2,4,6,8,10,12,14,16,18,20

| TOTAL AREA    | 1,078.4 sq ft |
|---------------|---------------|
| BALCONY AREA  | 153.3 sq ft   |
| INTERNAL AREA | 925.1 sq ft   |

#### **2 Bedrooms** Type B1

**FLOORS** 2,4,6,8,10,12,14,16,18,20

| TOTAL AREA    | 1,079 sq ft |  |
|---------------|-------------|--|
| BALCONY AREA  | 153.2 sq ft |  |
| INTERNAL AREA | 925.8 sq ft |  |