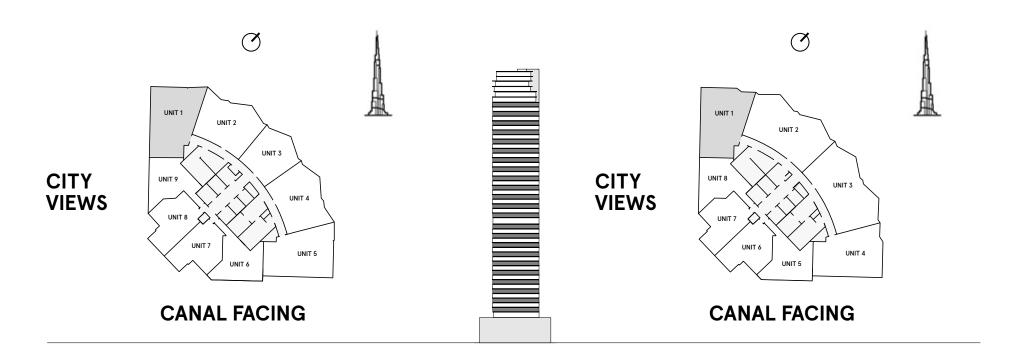

### 1 Bedroom Type A

**FLOORS** 1-20

| INTERNAL AREA | 656.8 sq ft |
|---------------|-------------|
| BALCONY AREA  | 97.7 sq ft  |
| TOTAL AREA    | 754.5 sq ft |