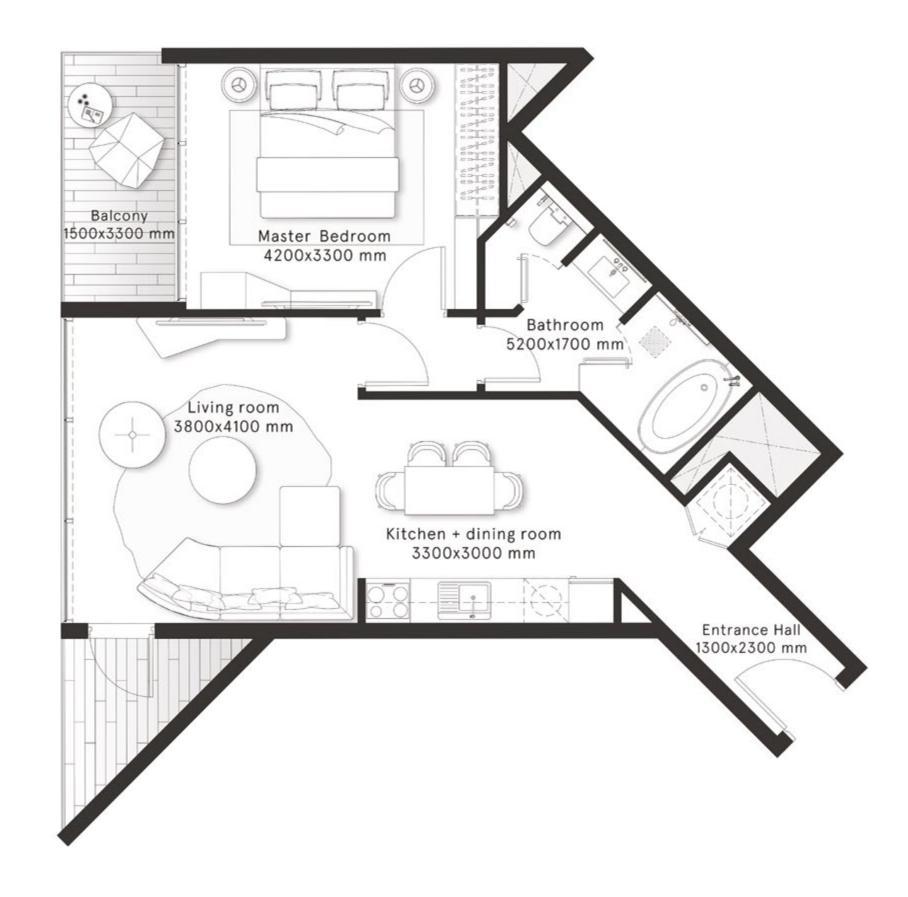

#### 1 Bedroom Type C

**FLOORS** 1-20

| INTERNAL AREA | 646.8 sq ft |
|---------------|-------------|
| BALCONY AREA  | 107 sq ft   |
| TOTAL AREA    | 753.8 sq ft |