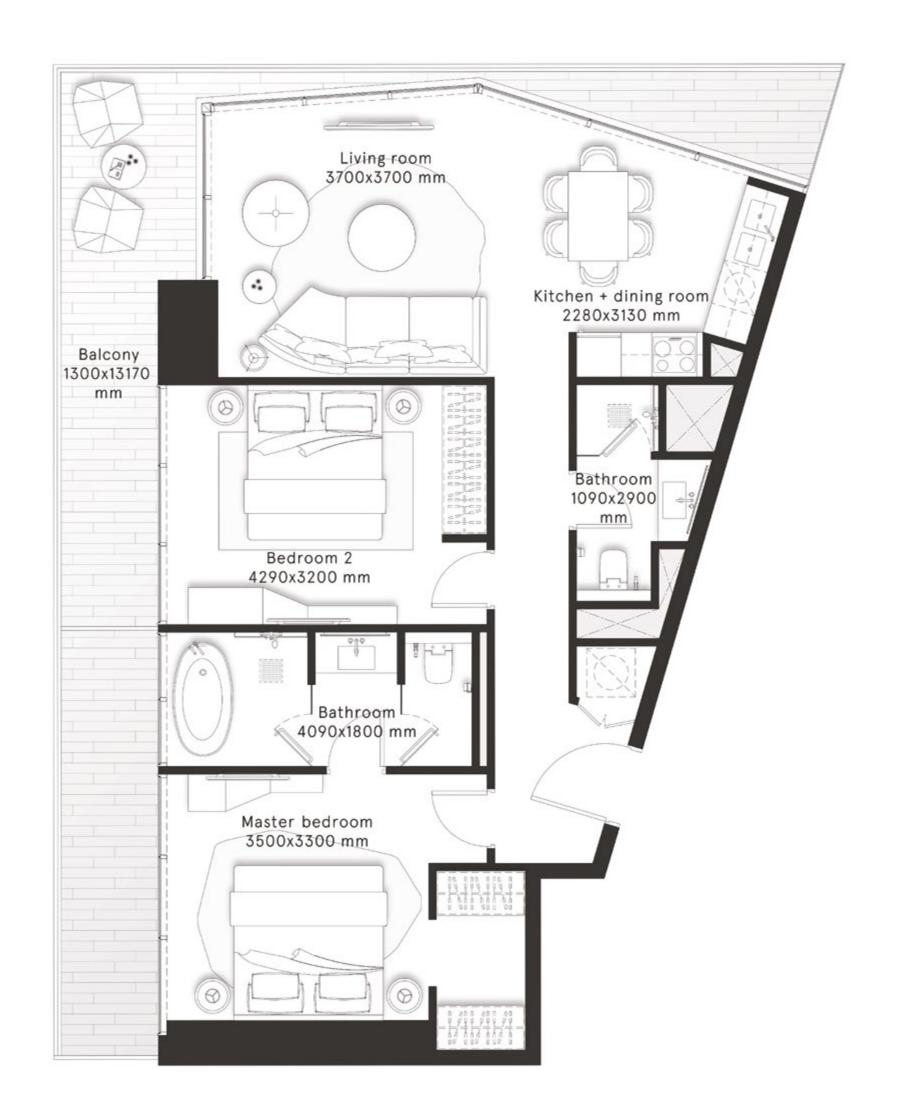

### **3 Bedrooms** Type A

**FLOORS** 22,24,26,28,30,32,34, 36,38,40,42,44

| TOTAL AREA    | 1,472.8 sq ft |
|---------------|---------------|
| BALCONY AREA  | 204.3 sq ft   |
| INTERNAL AREA | 1,268.5 sq ft |

#### **3 Bedrooms** Type A1

**FLOORS** 22,24,26,28,30,32,34, 36,38,40,42,44

| TOTAL AREA    | 1,471.2 sq ft |
|---------------|---------------|
| BALCONY AREA  | 204.3 sq ft   |
| INTERNAL AREA | 1,266.9 sq ft |

#### **3 Bedrooms** Type B

**FLOORS** 23,25,27,29,31,33, 35,37,39,41,43,45

| TOTAL AREA    | 1,463 sq ft |
|---------------|-------------|
| BALCONY AREA  | 195 sq ft   |
| INTERNAL AREA | 1,268 sq ft |

#### **3 Bedrooms** Type B1

**FLOORS** 23,25,27,29,31,33, 35,37,39,41,43,45

| TOTAL AREA    | 1,459 sq ft   |
|---------------|---------------|
| BALCONY AREA  | 187.8 sq ft   |
| INTERNAL AREA | 1,271.2 sq ft |