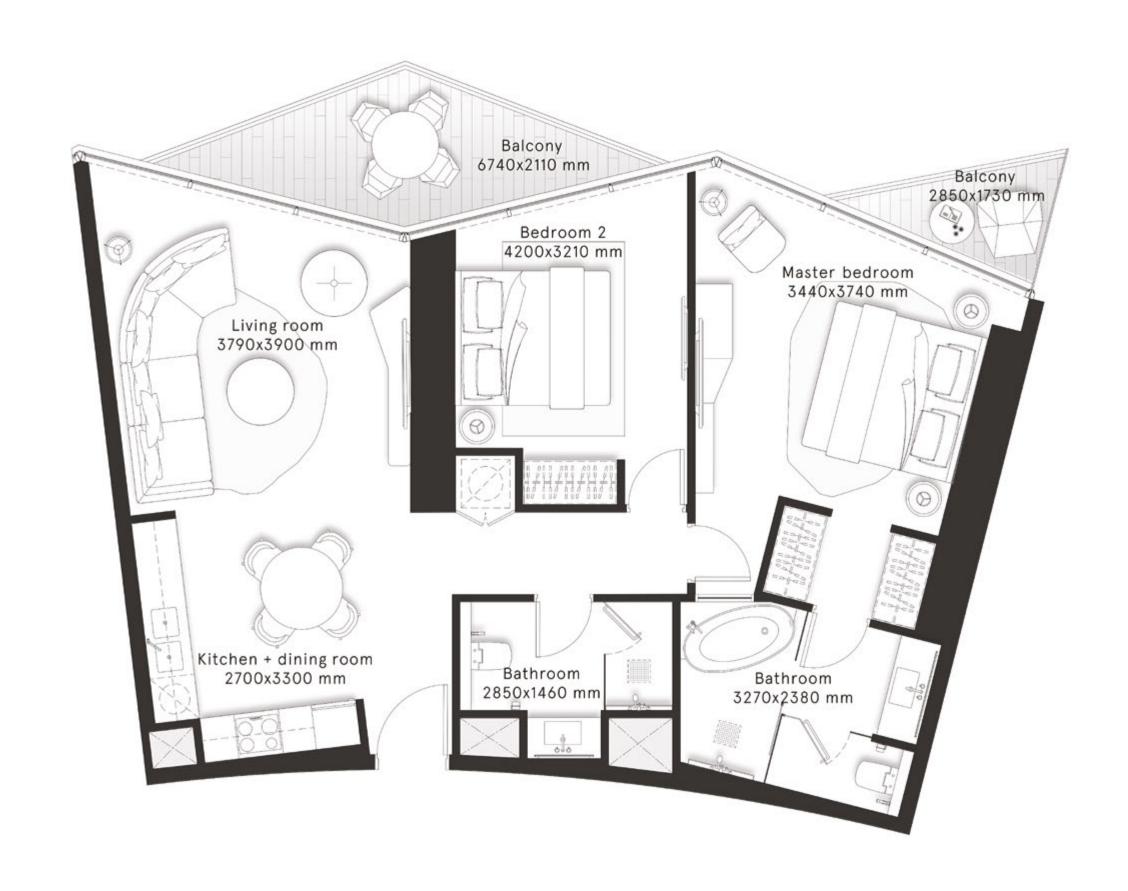

#### **2 Bedrooms** Type D

**FLOORS** 3,5,7,9,11,13,15,17,19

| TOTAL AREA    | 1,062.5 sq ft |
|---------------|---------------|
| BALCONY AREA  | 135.5 sq ft   |
| INTERNAL AREA | 927 sq ft     |

#### **2 Bedrooms** Type D

| TOTAL AREA    | 1,062.5 sq ft |
|---------------|---------------|
| BALCONY AREA  | 135.5 sq ft   |
| INTERNAL AREA | 927 sq ft     |