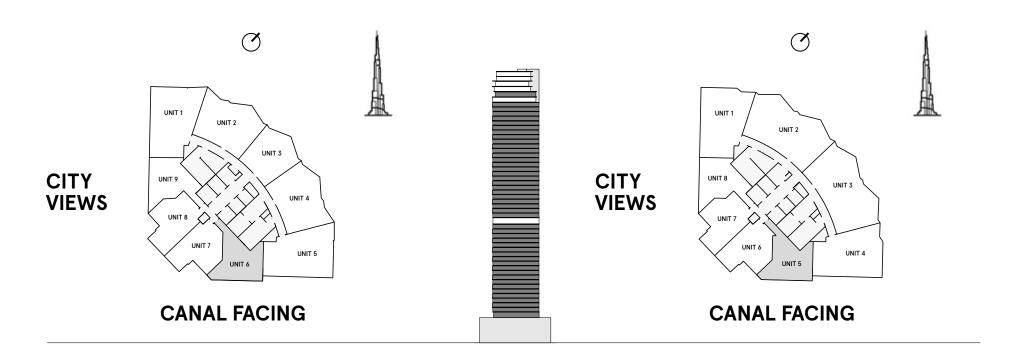

### 1 Bedroom Type B

**FLOORS** 1-20

| TOTAL AREA    | 704.7 sq ft |
|---------------|-------------|
| BALCONY AREA  | 101 sq ft   |
| INTERNAL AREA | 603.7 sq ft |

#### 1 Bedroom Type B1

**FLOORS** 1-20

| INTERNAL AREA | 609.2 sq ft |
|---------------|-------------|
| BALCONY AREA  | 101 sq ft   |
| TOTAL AREA    | 710.2 sq ft |