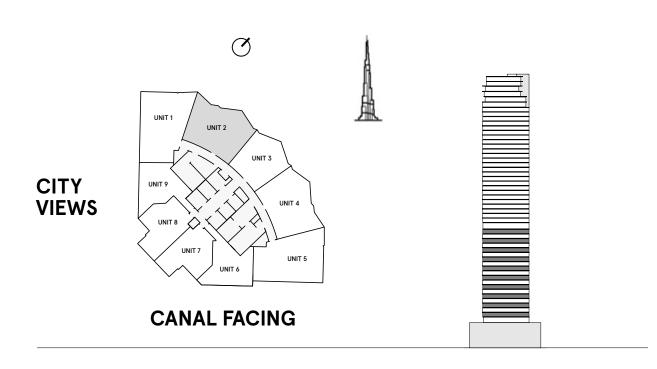

#### **2 Bedrooms** Type A

**FLOORS** 2,4,6,8,10,12,14,16,18,20

**FLOORS** 22,24,26,28,30,32,34,36, 38,40,42,44

| TOTAL AREA    | 1,146.4 sq ft |
|---------------|---------------|
| BALCONY AREA  | 249.6 sq ft   |
| INTERNAL AREA | 896.8 sq ft   |

#### **2 Bedrooms** Type A1

**FLOORS** 2,4,6,8,10,12,14,16,18,20

**FLOORS** 22,24,26,28,30,32,34,36, 38,40,42,44

| TOTAL AREA    | 1,143.7 sq ft |
|---------------|---------------|
| BALCONY AREA  | 249.9 sq ft   |
| INTERNAL AREA | 893.8 sq ft   |

#### 2 Bedrooms Type B

**FLOORS** 2,4,6,8,10,12,14,16,18,20

| TOTAL AREA    | 1,078.4 sq ft |
|---------------|---------------|
| BALCONY AREA  | 153.3 sq ft   |
| INTERNAL AREA | 925.1 sq ft   |

#### **2 Bedrooms** Type B1

**FLOORS** 2,4,6,8,10,12,14,16,18,20

| TOTAL AREA    | 1,079 sq ft |  |
|---------------|-------------|--|
| BALCONY AREA  | 153.2 sq ft |  |
| INTERNAL AREA | 925.8 sq ft |  |