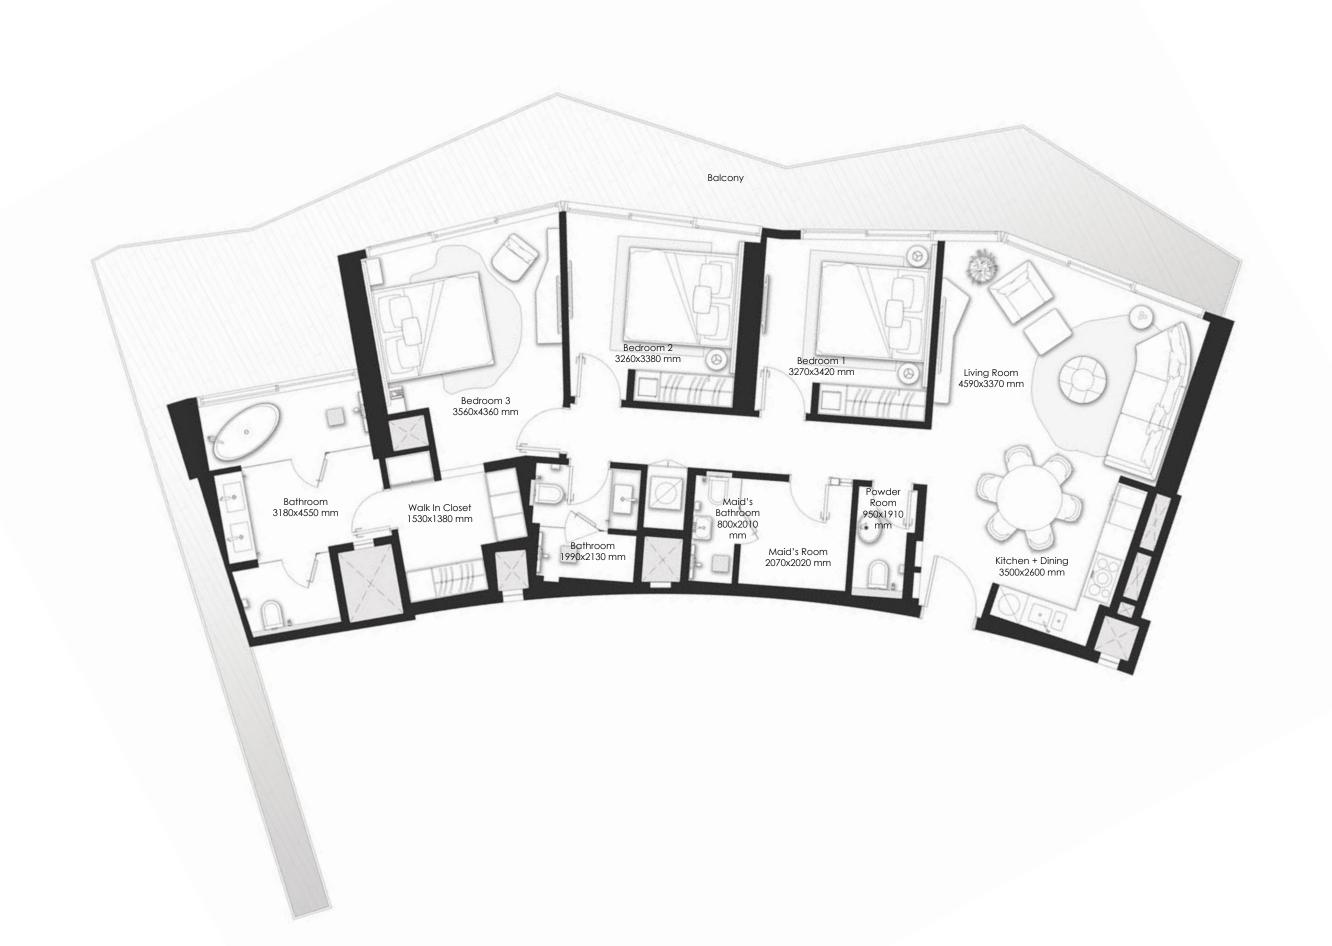

### **3 Bedrooms** Type A

**FLOORS** 22,24,26,28,30,32,34, 36,38,40,42,44

| TOTAL AREA    | 1,472.8 sq ft |
|---------------|---------------|
| BALCONY AREA  | 204.3 sq ft   |
| INTERNAL AREA | 1,268.5 sq ft |

#### **3 Bedrooms** Type A1

**FLOORS** 22,24,26,28,30,32,34, 36,38,40,42,44

| TOTAL AREA    | 1,471.2 sq ft |
|---------------|---------------|
| BALCONY AREA  | 204.3 sq ft   |
| INTERNAL AREA | 1,266.9 sq ft |