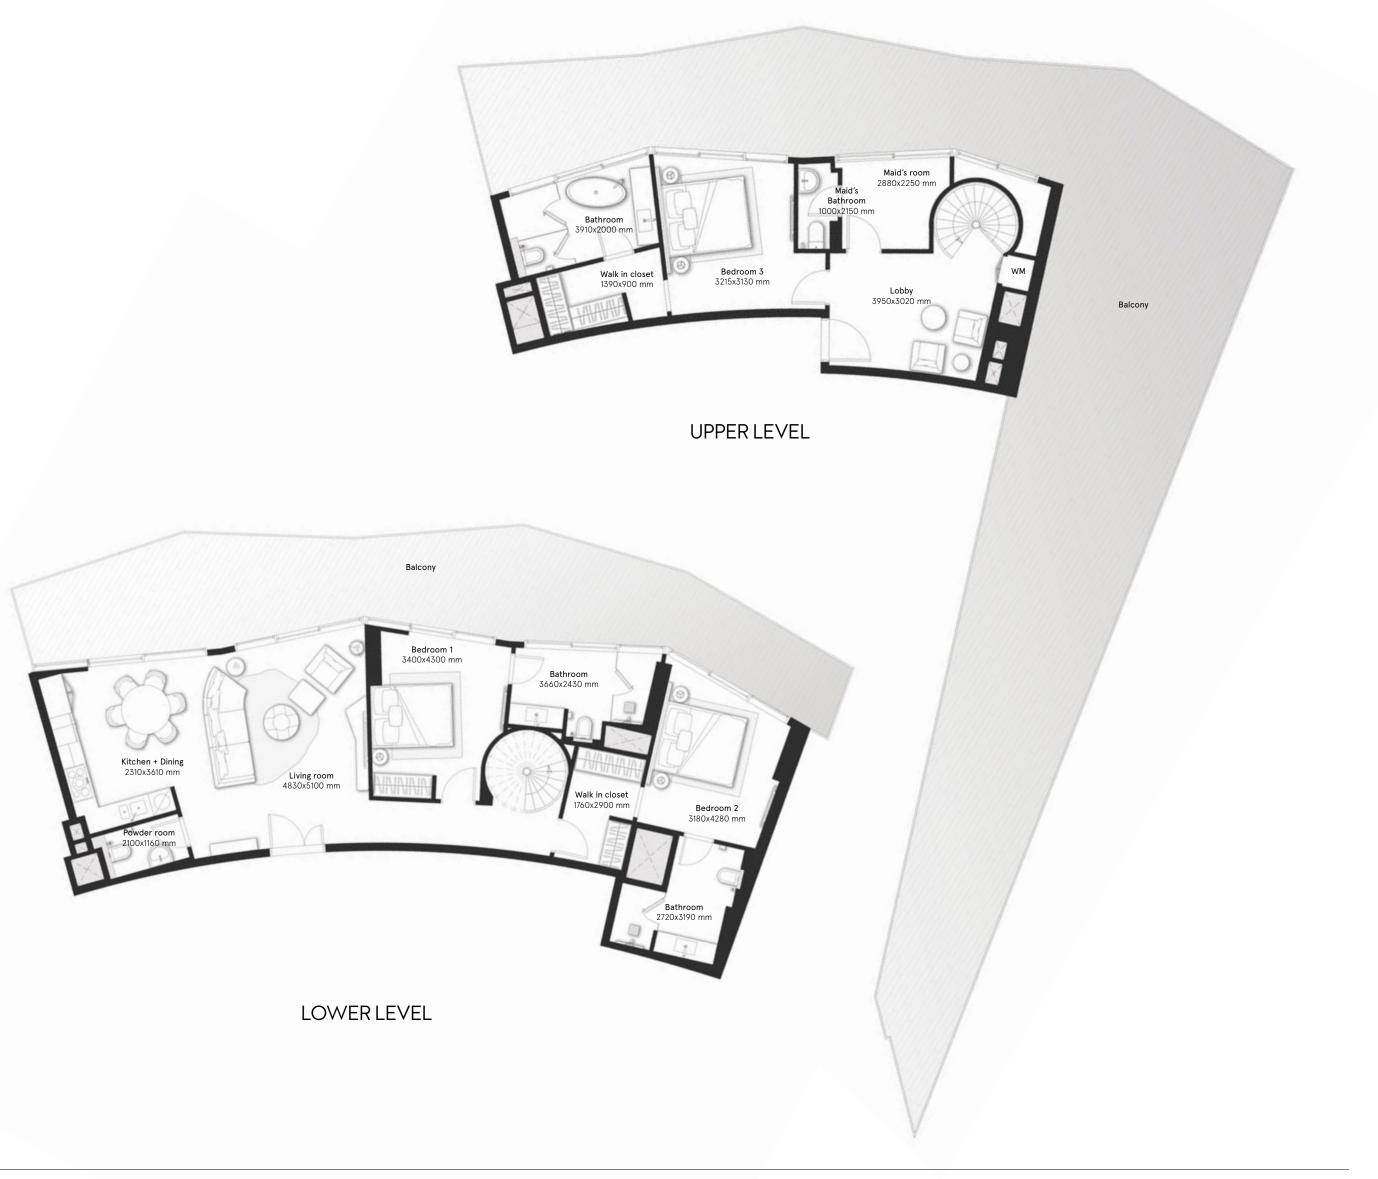

#### **3 Bedrooms** Type E

**FLOOR** 51 (LOWER LEVEL)

**FLOOR** 52 (UPPER LEVEL)

| TOTAL AREA    | 3,811.8 sq ft |
|---------------|---------------|
| BALCONY AREA  | 2,063.5 sq ft |
| INTERNAL AREA | 1,748.2 sq ft |

### **3 Bedrooms** Type E1

**FLOOR** 51 (LOWER LEVEL)

**FLOOR** 52 (UPPER LEVEL)

| TOTAL AREA    | 3,816.7 sq ft |
|---------------|---------------|
| BALCONY AREA  | 2,067.6 sq ft |
| INTERNAL AREA | 1,749.1 sq ft |