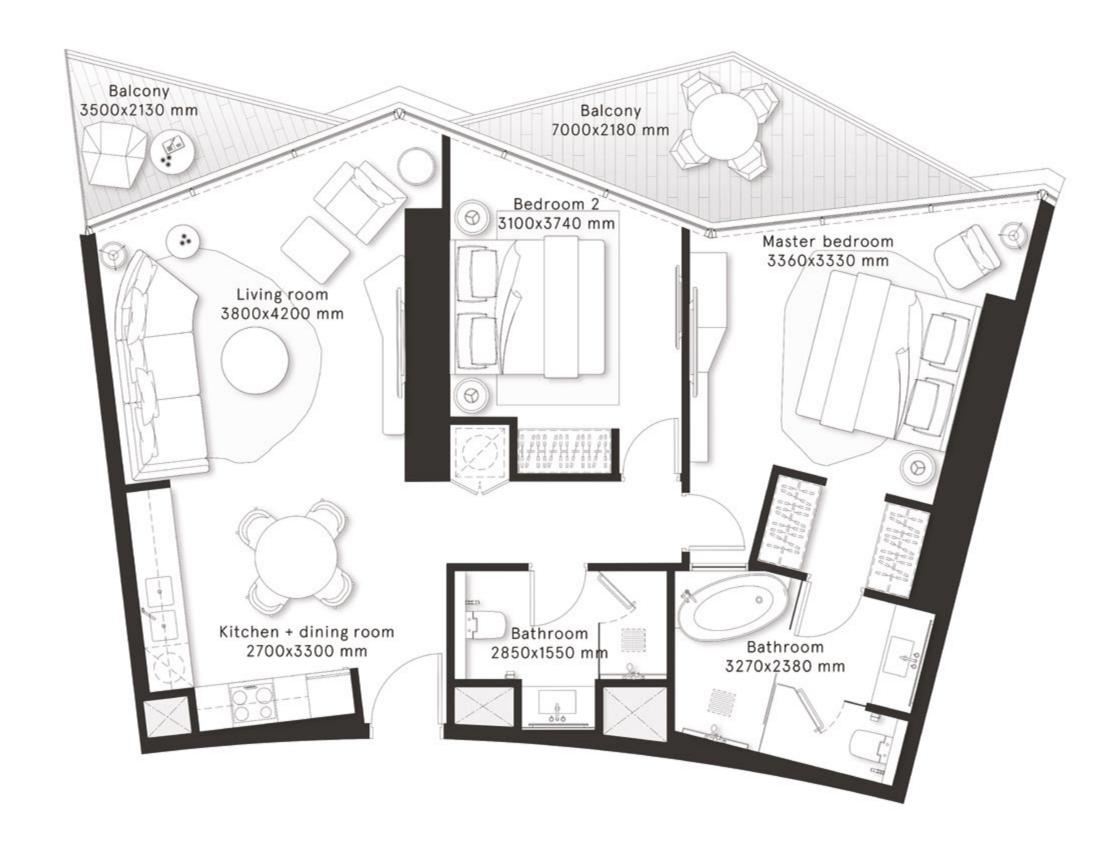

#### **2 Bedrooms** Type A

**FLOORS** 2,4,6,8,10,12,14,16,18,20

**FLOORS** 22,24,26,28,30,32,34,36, 38,40,42,44

| TOTAL AREA    | 1,146.4 sq ft |
|---------------|---------------|
| BALCONY AREA  | 249.6 sq ft   |
| INTERNAL AREA | 896.8 sq ft   |

#### **2 Bedrooms** Type A1

**FLOORS** 2,4,6,8,10,12,14,16,18,20

**FLOORS** 22,24,26,28,30,32,34,36, 38,40,42,44

| TOTAL AREA    | 1,143.7 sq ft |
|---------------|---------------|
| BALCONY AREA  | 249.9 sq ft   |
| INTERNAL AREA | 893.8 sq ft   |

#### 2 Bedrooms Type B

**FLOORS** 2,4,6,8,10,12,14,16,18,20

| TOTAL AREA    | 1,078.4 sq ft |
|---------------|---------------|
| BALCONY AREA  | 153.3 sq ft   |
| INTERNAL AREA | 925.1 sq ft   |

#### **2 Bedrooms** Type B1

**FLOORS** 2,4,6,8,10,12,14,16,18,20

| TOTAL AREA    | 1,079 sq ft |  |
|---------------|-------------|--|
| BALCONY AREA  | 153.2 sq ft |  |
| INTERNAL AREA | 925.8 sq ft |  |

#### **2 Bedrooms** Type C

**FLOORS** 3,5,7,9,11,13,15,17,19

**FLOORS** 23,25,27,29,31,33,35,37,39, 41,43,45

| TOTAL AREA    | 1,176 sq ft |
|---------------|-------------|
| BALCONY AREA  | 283.9 sq ft |
| INTERNAL AREA | 892.1 sq ft |

#### **2 Bedrooms** Type C

| TOTAL AREA    | 1,176 sq ft |
|---------------|-------------|
| BALCONY AREA  | 283.9 sq ft |
| INTERNAL AREA | 892.1 sq ft |

#### **2 Bedrooms** Type C1

**FLOORS** 3,5,7,9,11,13,15,17,19

**FLOORS** 23,25,27,29,31,33,35,37,39, 41,43,45

| TOTAL AREA    | 1,167.4 sq ft |
|---------------|---------------|
| BALCONY AREA  | 273.4 sq ft   |
| INTERNAL AREA | 894 sq ft     |

#### **2 Bedrooms** Type D

**FLOORS** 3,5,7,9,11,13,15,17,19

| TOTAL AREA    | 1,062.5 sq ft |
|---------------|---------------|
| BALCONY AREA  | 135.5 sq ft   |
| INTERNAL AREA | 927 sq ft     |

#### **2 Bedrooms** Type D

| TOTAL AREA    | 1,062.5 sq ft |
|---------------|---------------|
| BALCONY AREA  | 135.5 sq ft   |
| INTERNAL AREA | 927 sq ft     |

#### **2 Bedrooms** Type D1

**FLOORS** 3,5,7,9,11,13,15,17,19

| TOTAL AREA    | 1,062 sq ft |
|---------------|-------------|
| BALCONY AREA  | 128.3 sq ft |
| INTERNAL AREA | 933.7 sq ft |

#### **2 Bedrooms** Type D1

| TOTAL AREA          | 1,062 sq ft |  |
|---------------------|-------------|--|
| <b>BALCONY AREA</b> | 128.3 sq ft |  |
| INTERNAL AREA       | 933.7 sq ft |  |