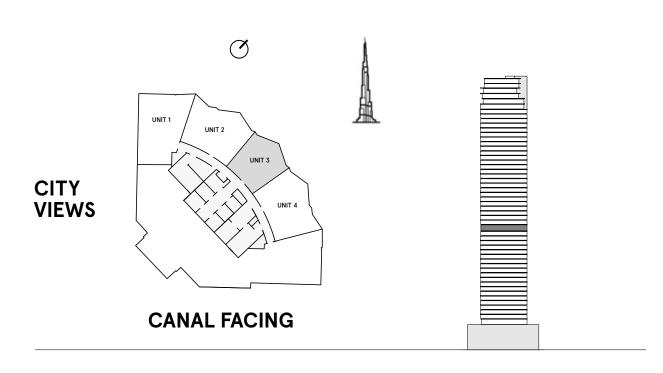

#### 1 Bedroom Type C

**FLOORS** 1-20

| INTERNAL AREA | 646.8 sq ft |
|---------------|-------------|
| BALCONY AREA  | 107 sq ft   |
| TOTAL AREA    | 753.8 sq ft |