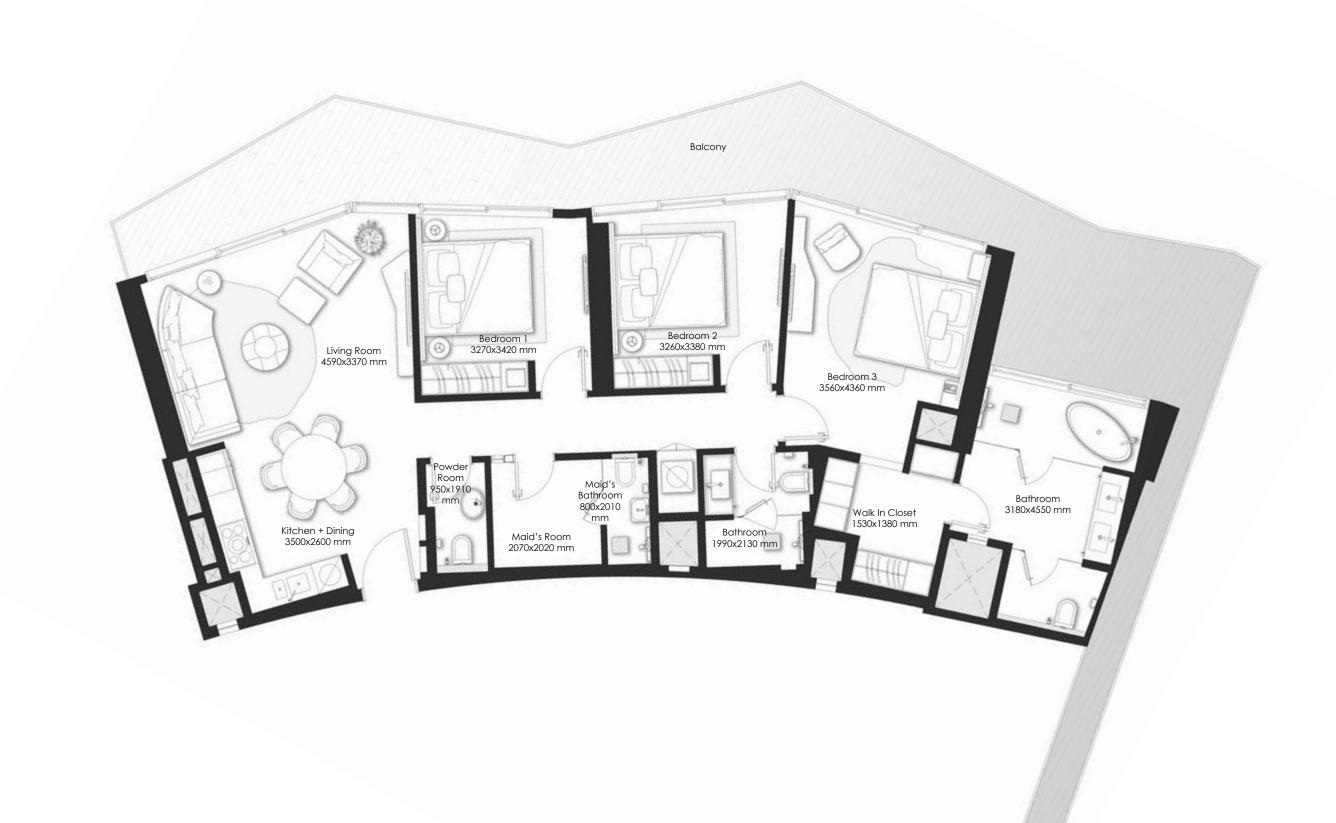

#### **3 Bedrooms** Type B

**FLOORS** 23,25,27,29,31,33, 35,37,39,41,43,45

| TOTAL AREA    | 1,463 sq ft |
|---------------|-------------|
| BALCONY AREA  | 195 sq ft   |
| INTERNAL AREA | 1,268 sq ft |

#### **3 Bedrooms** Type B1

**FLOORS** 23,25,27,29,31,33, 35,37,39,41,43,45

| TOTAL AREA    | 1,459 sq ft   |
|---------------|---------------|
| BALCONY AREA  | 187.8 sq ft   |
| INTERNAL AREA | 1,271.2 sq ft |