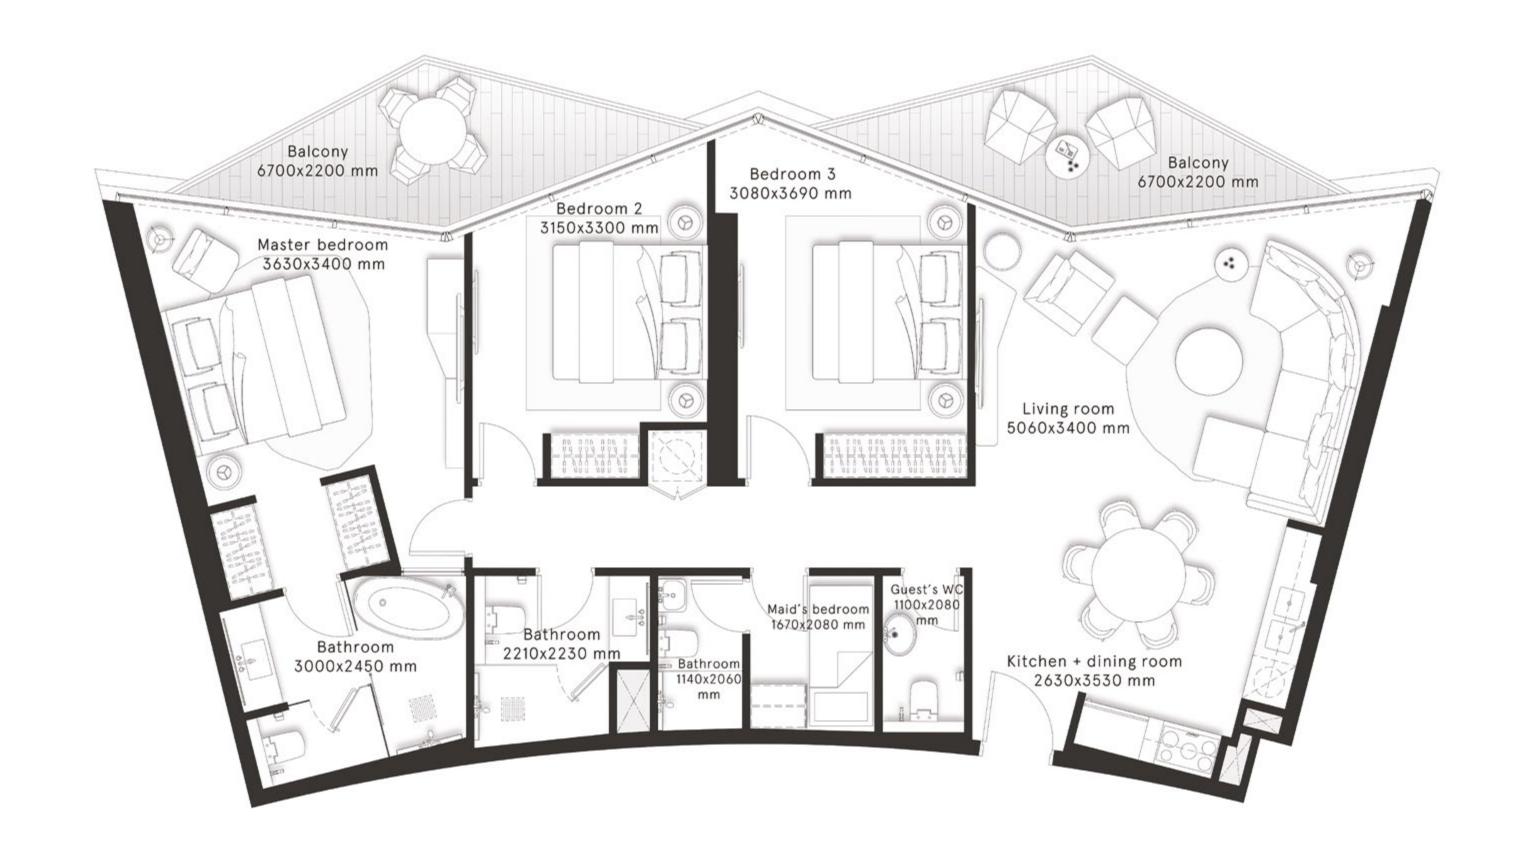

#### **3 Bedrooms** Type B

**FLOORS** 23,25,27,29,31,33, 35,37,39,41,43,45

| TOTAL AREA    | 1,463 sq ft |
|---------------|-------------|
| BALCONY AREA  | 195 sq ft   |
| INTERNAL AREA | 1,268 sq ft |

#### **3 Bedrooms** Type B1

**FLOORS** 23,25,27,29,31,33, 35,37,39,41,43,45

| TOTAL AREA    | 1,459 sq ft   |
|---------------|---------------|
| BALCONY AREA  | 187.8 sq ft   |
| INTERNAL AREA | 1,271.2 sq ft |