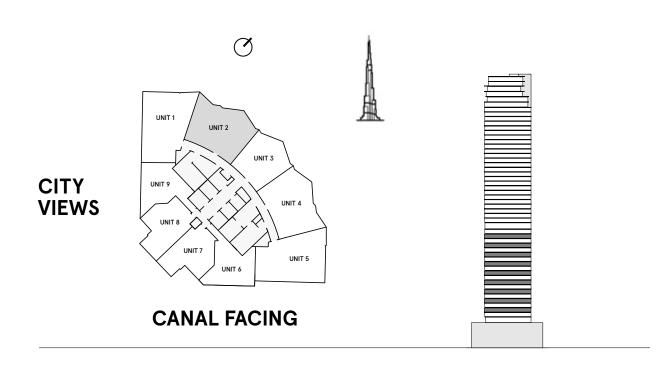

#### **2 Bedrooms** Type A

**FLOORS** 2,4,6,8,10,12,14,16,18,20

**FLOORS** 22,24,26,28,30,32,34,36, 38,40,42,44

| TOTAL AREA    | 1,146.4 sq ft |
|---------------|---------------|
| BALCONY AREA  | 249.6 sq ft   |
| INTERNAL AREA | 896.8 sq ft   |

#### **2 Bedrooms** Type A1

**FLOORS** 2,4,6,8,10,12,14,16,18,20

**FLOORS** 22,24,26,28,30,32,34,36, 38,40,42,44

| TOTAL AREA    | 1,143.7 sq ft |
|---------------|---------------|
| BALCONY AREA  | 249.9 sq ft   |
| INTERNAL AREA | 893.8 sq ft   |

#### 2 Bedrooms Type B

**FLOORS** 2,4,6,8,10,12,14,16,18,20

| TOTAL AREA    | 1,078.4 sq ft |
|---------------|---------------|
| BALCONY AREA  | 153.3 sq ft   |
| INTERNAL AREA | 925.1 sq ft   |

#### **2 Bedrooms** Type B1

**FLOORS** 2,4,6,8,10,12,14,16,18,20

| TOTAL AREA    | 1,079 sq ft |  |
|---------------|-------------|--|
| BALCONY AREA  | 153.2 sq ft |  |
| INTERNAL AREA | 925.8 sq ft |  |