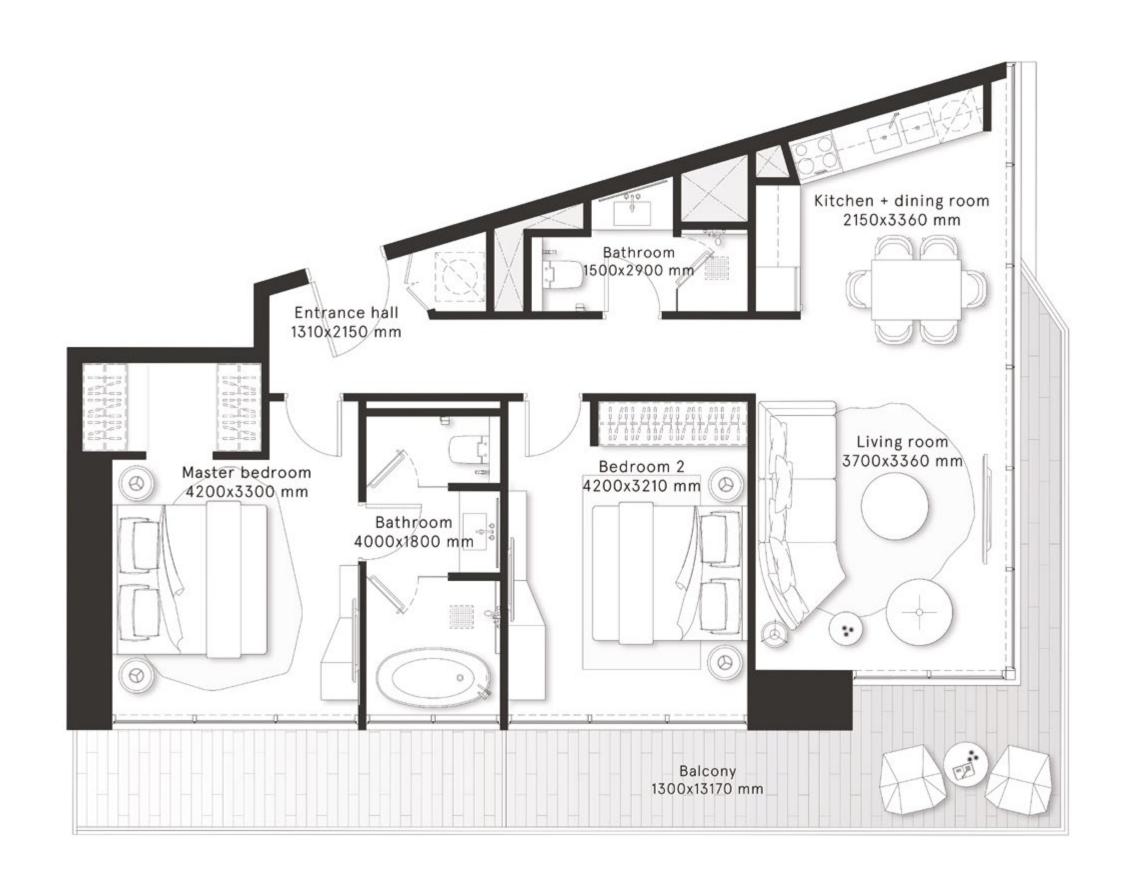

#### **2 Bedrooms** Type A

**FLOORS** 2,4,6,8,10,12,14,16,18,20

**FLOORS** 22,24,26,28,30,32,34,36, 38,40,42,44

| TOTAL AREA    | 1,146.4 sq ft |
|---------------|---------------|
| BALCONY AREA  | 249.6 sq ft   |
| INTERNAL AREA | 896.8 sq ft   |

#### **2 Bedrooms** Type A1

**FLOORS** 2,4,6,8,10,12,14,16,18,20

**FLOORS** 22,24,26,28,30,32,34,36, 38,40,42,44

| TOTAL AREA    | 1,143.7 sq ft |
|---------------|---------------|
| BALCONY AREA  | 249.9 sq ft   |
| INTERNAL AREA | 893.8 sq ft   |

#### 2 Bedrooms Type B

**FLOORS** 2,4,6,8,10,12,14,16,18,20

| TOTAL AREA    | 1,078.4 sq ft |
|---------------|---------------|
| BALCONY AREA  | 153.3 sq ft   |
| INTERNAL AREA | 925.1 sq ft   |

#### **2 Bedrooms** Type B1

**FLOORS** 2,4,6,8,10,12,14,16,18,20

| TOTAL AREA    | 1,079 sq ft |  |
|---------------|-------------|--|
| BALCONY AREA  | 153.2 sq ft |  |
| INTERNAL AREA | 925.8 sq ft |  |