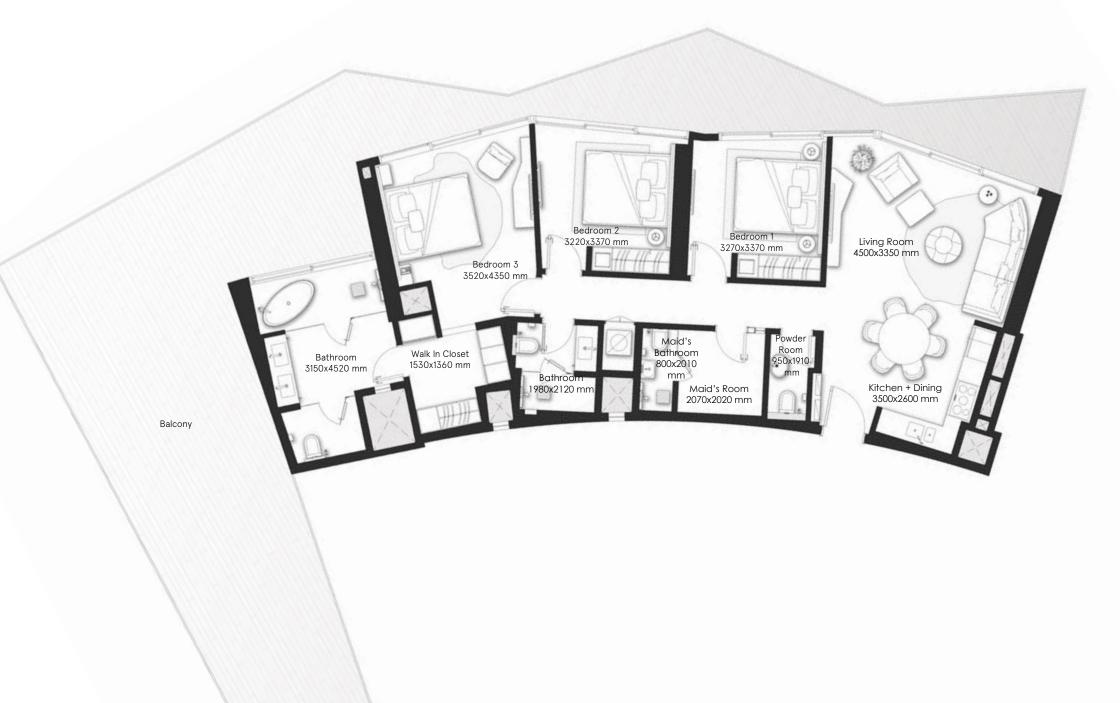

### **3 Bedrooms** Type A

**FLOORS** 22,24,26,28,30,32,34, 36,38,40,42,44

| TOTAL AREA    | 1,472.8 sq ft |
|---------------|---------------|
| BALCONY AREA  | 204.3 sq ft   |
| INTERNAL AREA | 1,268.5 sq ft |

#### **3 Bedrooms** Type A1

**FLOORS** 22,24,26,28,30,32,34, 36,38,40,42,44

| TOTAL AREA    | 1,471.2 sq ft |
|---------------|---------------|
| BALCONY AREA  | 204.3 sq ft   |
| INTERNAL AREA | 1,266.9 sq ft |

#### **3 Bedrooms** Type B

**FLOORS** 23,25,27,29,31,33, 35,37,39,41,43,45

| TOTAL AREA    | 1,463 sq ft |
|---------------|-------------|
| BALCONY AREA  | 195 sq ft   |
| INTERNAL AREA | 1,268 sq ft |

#### **3 Bedrooms** Type B1

**FLOORS** 23,25,27,29,31,33, 35,37,39,41,43,45

| TOTAL AREA    | 1,459 sq ft   |
|---------------|---------------|
| BALCONY AREA  | 187.8 sq ft   |
| INTERNAL AREA | 1,271.2 sq ft |