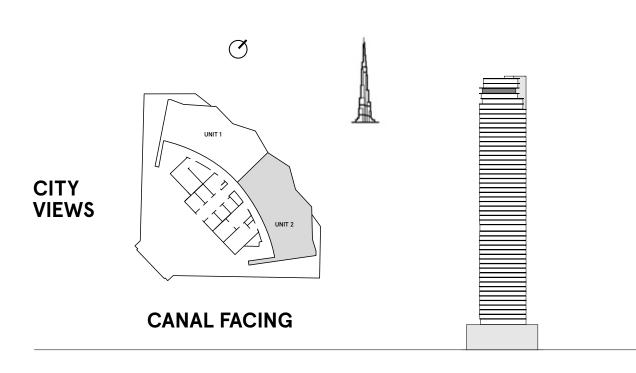

#### **3 Bedrooms** Type B

**FLOORS** 23,25,27,29,31,33, 35,37,39,41,43,45

| TOTAL AREA    | 1,463 sq ft |
|---------------|-------------|
| BALCONY AREA  | 195 sq ft   |
| INTERNAL AREA | 1,268 sq ft |

#### **3 Bedrooms** Type B1

**FLOORS** 23,25,27,29,31,33, 35,37,39,41,43,45

| TOTAL AREA    | 1,459 sq ft   |
|---------------|---------------|
| BALCONY AREA  | 187.8 sq ft   |
| INTERNAL AREA | 1,271.2 sq ft |