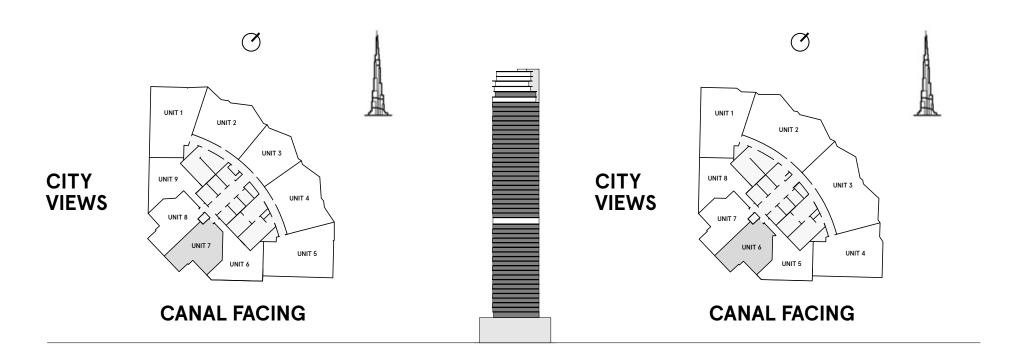

### 1 Bedroom Type A

**FLOORS** 1-20

| INTERNAL AREA | 656.8 sq ft |
|---------------|-------------|
| BALCONY AREA  | 97.7 sq ft  |
| TOTAL AREA    | 754.5 sq ft |