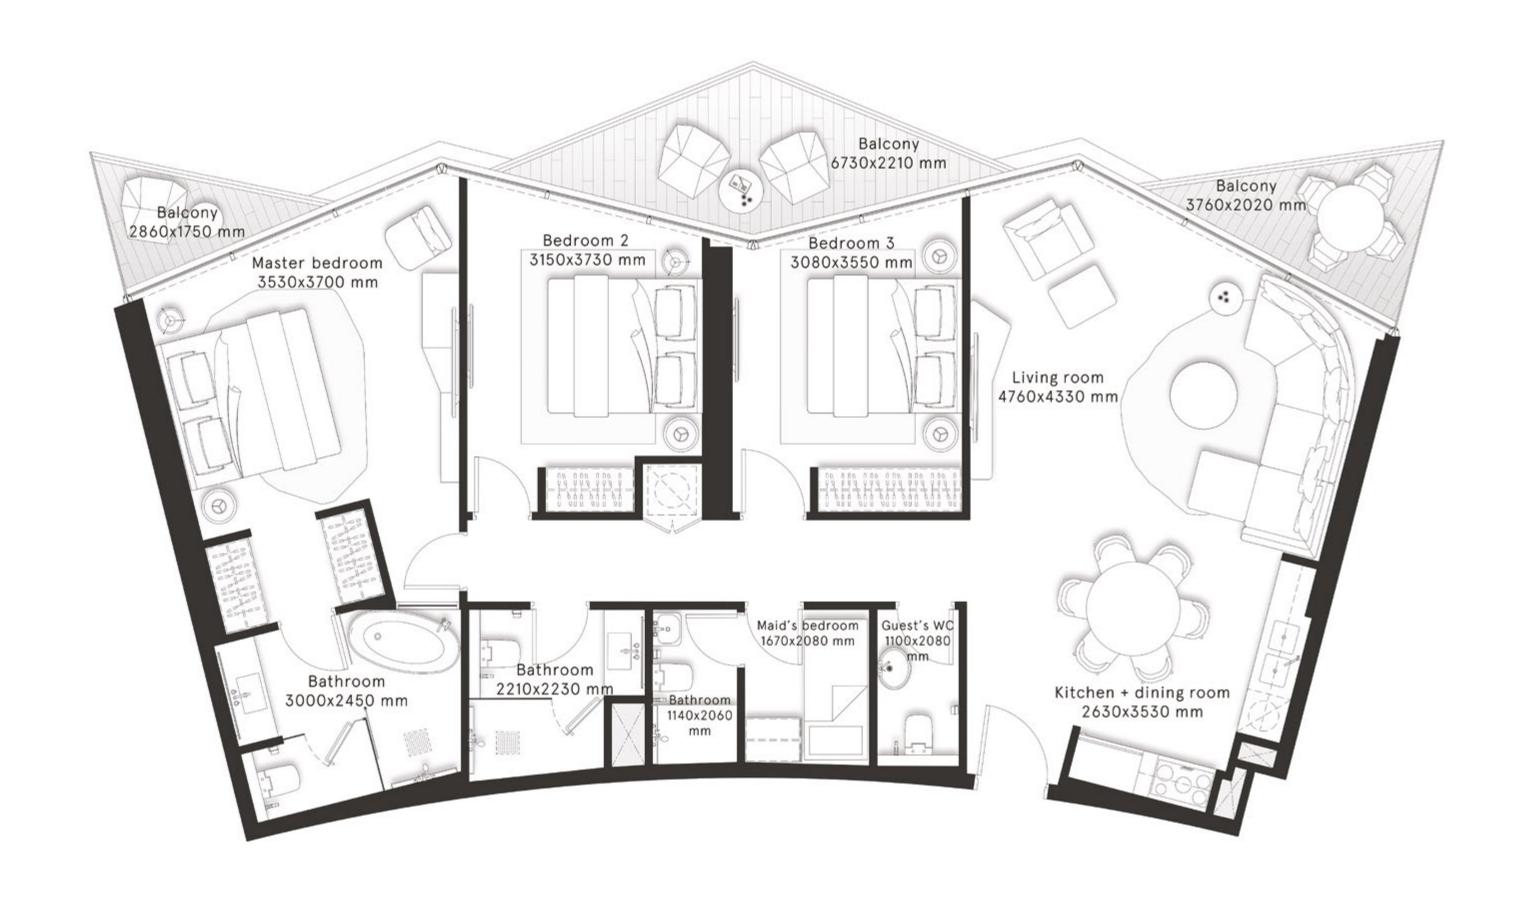

### **3 Bedrooms** Type C

| INTERNAL AREA       | 1,288.6 sq ft |
|---------------------|---------------|
| <b>BALCONY AREA</b> | 1,414.1 sq ft |
| TOTAL AREA          | 2,702.8 sq ft |

## **3 Bedrooms** Type C1

| TOTAL AREA          | 2,694.5 sq ft |  |
|---------------------|---------------|--|
| <b>BALCONY AREA</b> | 1,398.7 sq ft |  |
| INTERNAL AREA       | 1,295.7 sq ft |  |

### **3 Bedrooms** Type D

| TOTAL AREA    | 1,847.9 sq ft |
|---------------|---------------|
| BALCONY AREA  | 559.2 sq ft   |
| INTERNAL AREA | 1,288.6 sq ft |

### **3 Bedrooms** Type D1

| BALCONY AREA | 560.5 sq ft |
|--------------|-------------|
| TOTAL AREA   | 1,858 sq ft |