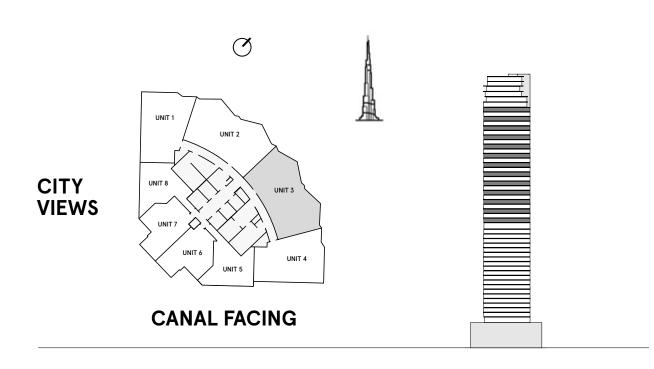

#### **3 Bedrooms** Type B

**FLOORS** 23,25,27,29,31,33, 35,37,39,41,43,45

| TOTAL AREA    | 1,463 sq ft |
|---------------|-------------|
| BALCONY AREA  | 195 sq ft   |
| INTERNAL AREA | 1,268 sq ft |

#### **3 Bedrooms** Type B1

**FLOORS** 23,25,27,29,31,33, 35,37,39,41,43,45

| TOTAL AREA    | 1,459 sq ft   |
|---------------|---------------|
| BALCONY AREA  | 187.8 sq ft   |
| INTERNAL AREA | 1,271.2 sq ft |