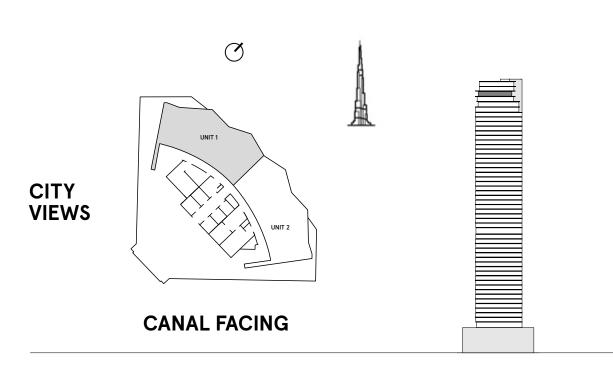

### **3 Bedrooms** Type A

**FLOORS** 22,24,26,28,30,32,34, 36,38,40,42,44

| TOTAL AREA    | 1,472.8 sq ft |
|---------------|---------------|
| BALCONY AREA  | 204.3 sq ft   |
| INTERNAL AREA | 1,268.5 sq ft |

#### **3 Bedrooms** Type A1

**FLOORS** 22,24,26,28,30,32,34, 36,38,40,42,44

| TOTAL AREA    | 1,471.2 sq ft |
|---------------|---------------|
| BALCONY AREA  | 204.3 sq ft   |
| INTERNAL AREA | 1,266.9 sq ft |