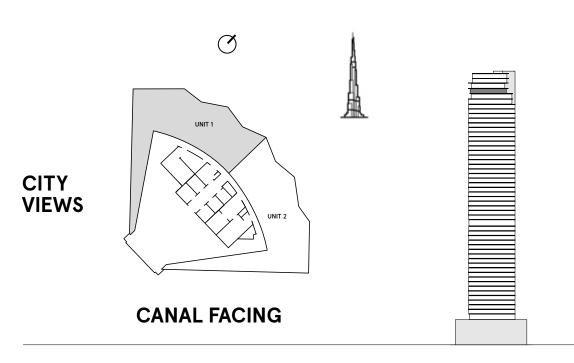

### **3 Bedrooms** Type A

**FLOORS** 22,24,26,28,30,32,34, 36,38,40,42,44

| TOTAL AREA    | 1,472.8 sq ft |
|---------------|---------------|
| BALCONY AREA  | 204.3 sq ft   |
| INTERNAL AREA | 1,268.5 sq ft |

#### **3 Bedrooms** Type A1

**FLOORS** 22,24,26,28,30,32,34, 36,38,40,42,44

| TOTAL AREA    | 1,471.2 sq ft |
|---------------|---------------|
| BALCONY AREA  | 204.3 sq ft   |
| INTERNAL AREA | 1,266.9 sq ft |

#### **3 Bedrooms** Type B

**FLOORS** 23,25,27,29,31,33, 35,37,39,41,43,45

| TOTAL AREA    | 1,463 sq ft |
|---------------|-------------|
| BALCONY AREA  | 195 sq ft   |
| INTERNAL AREA | 1,268 sq ft |

#### **3 Bedrooms** Type B1

**FLOORS** 23,25,27,29,31,33, 35,37,39,41,43,45

| TOTAL AREA    | 1,459 sq ft   |
|---------------|---------------|
| BALCONY AREA  | 187.8 sq ft   |
| INTERNAL AREA | 1,271.2 sq ft |