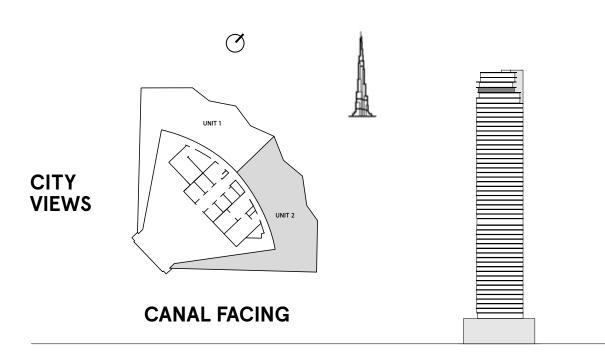

### **3 Bedrooms** Type A

**FLOORS** 22,24,26,28,30,32,34, 36,38,40,42,44

| TOTAL AREA    | 1,472.8 sq ft |
|---------------|---------------|
| BALCONY AREA  | 204.3 sq ft   |
| INTERNAL AREA | 1,268.5 sq ft |

#### **3 Bedrooms** Type A1

**FLOORS** 22,24,26,28,30,32,34, 36,38,40,42,44

| TOTAL AREA    | 1,471.2 sq ft |
|---------------|---------------|
| BALCONY AREA  | 204.3 sq ft   |
| INTERNAL AREA | 1,266.9 sq ft |

#### **3 Bedrooms** Type B

**FLOORS** 23,25,27,29,31,33, 35,37,39,41,43,45

| TOTAL AREA    | 1,463 sq ft |
|---------------|-------------|
| BALCONY AREA  | 195 sq ft   |
| INTERNAL AREA | 1,268 sq ft |

#### **3 Bedrooms** Type B1

**FLOORS** 23,25,27,29,31,33, 35,37,39,41,43,45

| TOTAL AREA    | 1,459 sq ft   |
|---------------|---------------|
| BALCONY AREA  | 187.8 sq ft   |
| INTERNAL AREA | 1,271.2 sq ft |