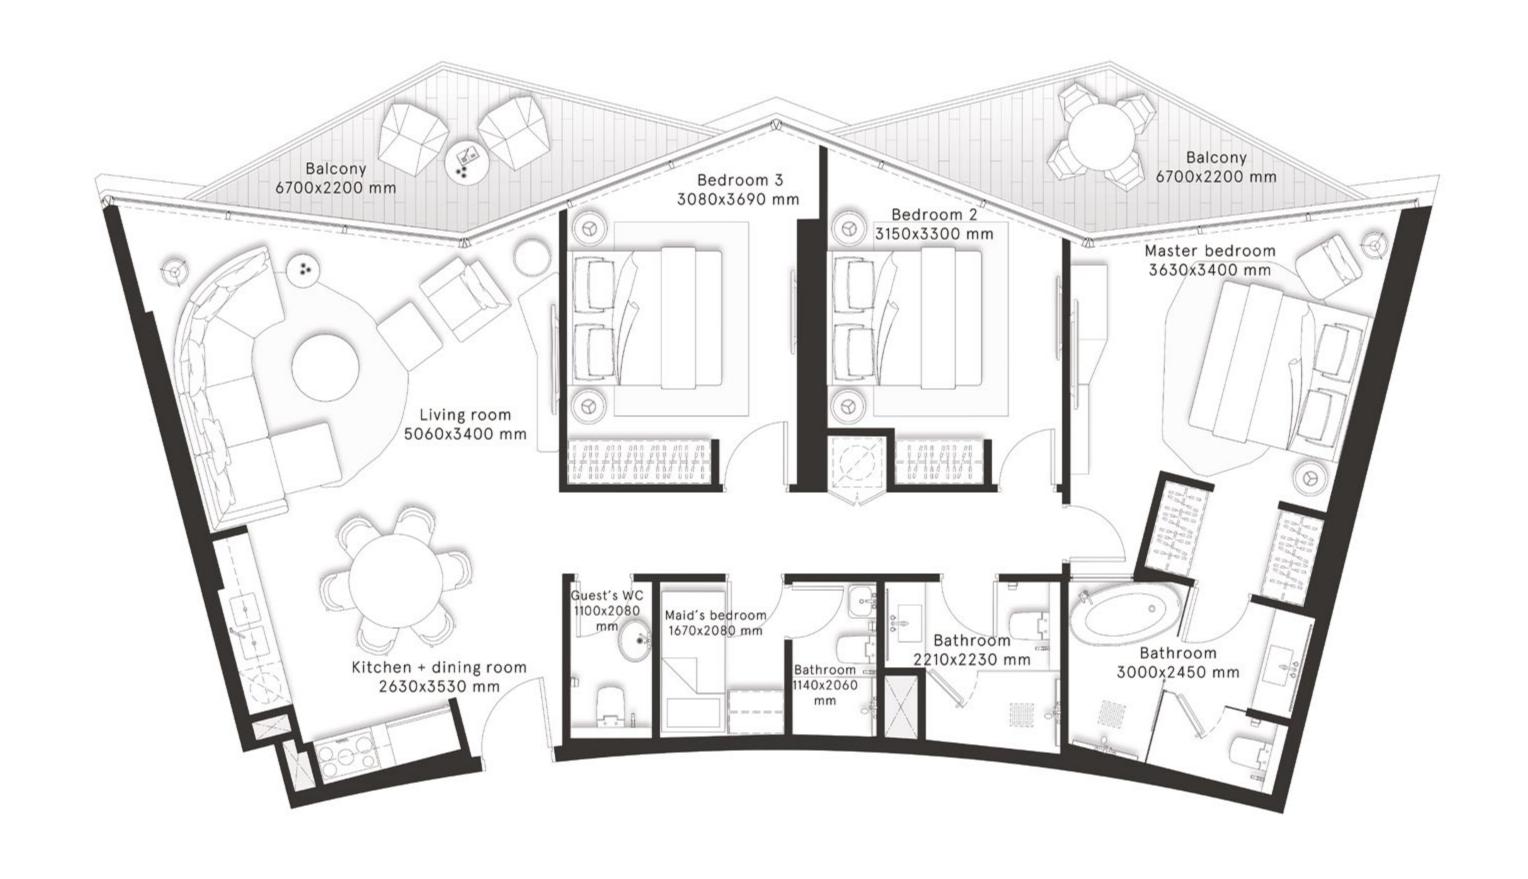

### **3 Bedrooms** Type A

**FLOORS** 22,24,26,28,30,32,34, 36,38,40,42,44

| TOTAL AREA    | 1,472.8 sq ft |
|---------------|---------------|
| BALCONY AREA  | 204.3 sq ft   |
| INTERNAL AREA | 1,268.5 sq ft |

#### **3 Bedrooms** Type A1

**FLOORS** 22,24,26,28,30,32,34, 36,38,40,42,44

| TOTAL AREA    | 1,471.2 sq ft |
|---------------|---------------|
| BALCONY AREA  | 204.3 sq ft   |
| INTERNAL AREA | 1,266.9 sq ft |