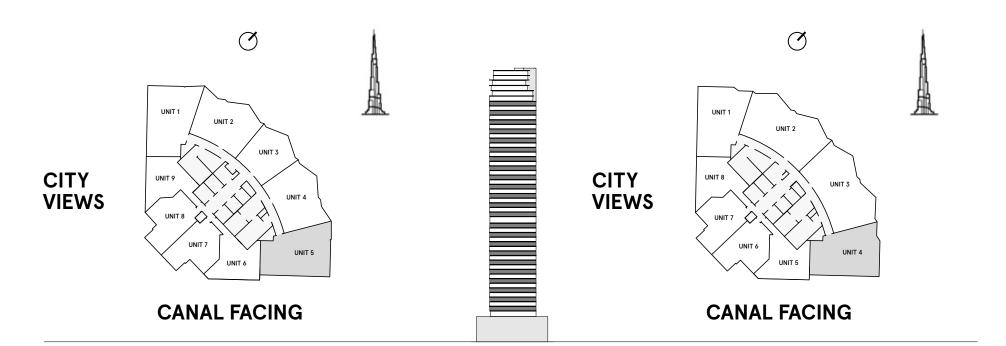

### 1 Bedroom Type A

**FLOORS** 1-20

| INTERNAL AREA | 656.8 sq ft |
|---------------|-------------|
| BALCONY AREA  | 97.7 sq ft  |
| TOTAL AREA    | 754.5 sq ft |

### 1 Bedroom Type B

**FLOORS** 1-20

| TOTAL AREA    | 704.7 sq ft |
|---------------|-------------|
| BALCONY AREA  | 101 sq ft   |
| INTERNAL AREA | 603.7 sq ft |

#### 1 Bedroom Type B1

**FLOORS** 1-20

| INTERNAL AREA | 609.2 sq ft |
|---------------|-------------|
| BALCONY AREA  | 101 sq ft   |
| TOTAL AREA    | 710.2 sq ft |

#### 1 Bedroom Type C

**FLOORS** 1-20

| INTERNAL AREA | 646.8 sq ft |
|---------------|-------------|
| BALCONY AREA  | 107 sq ft   |
| TOTAL AREA    | 753.8 sq ft |

### 1 Bedroom Type D

**FLOORS** 2,4,6,8,10,12,14,16,18,20

| TOTAL AREA    | 769.95 sq ft |
|---------------|--------------|
| BALCONY AREA  | 102.15 sq ft |
| INTERNAL AREA | 667.8 sq ft  |

### 1 Bedroom Type E

**FLOORS** 3,5,7,9,11,13,15,17,19

| TOTAL AREA    | 777.3 sq ft |  |
|---------------|-------------|--|
| BALCONY AREA  | 119.1 sq ft |  |
| INTERNAL AREA | 658.2 sq ft |  |

### 1 Bedroom Type E

| INTERNAL AREA | 658.2 sq ft |
|---------------|-------------|
| BALCONY AREA  | 119.1 sq ft |
| TOTAL AREA    | 777.3 sq ft |