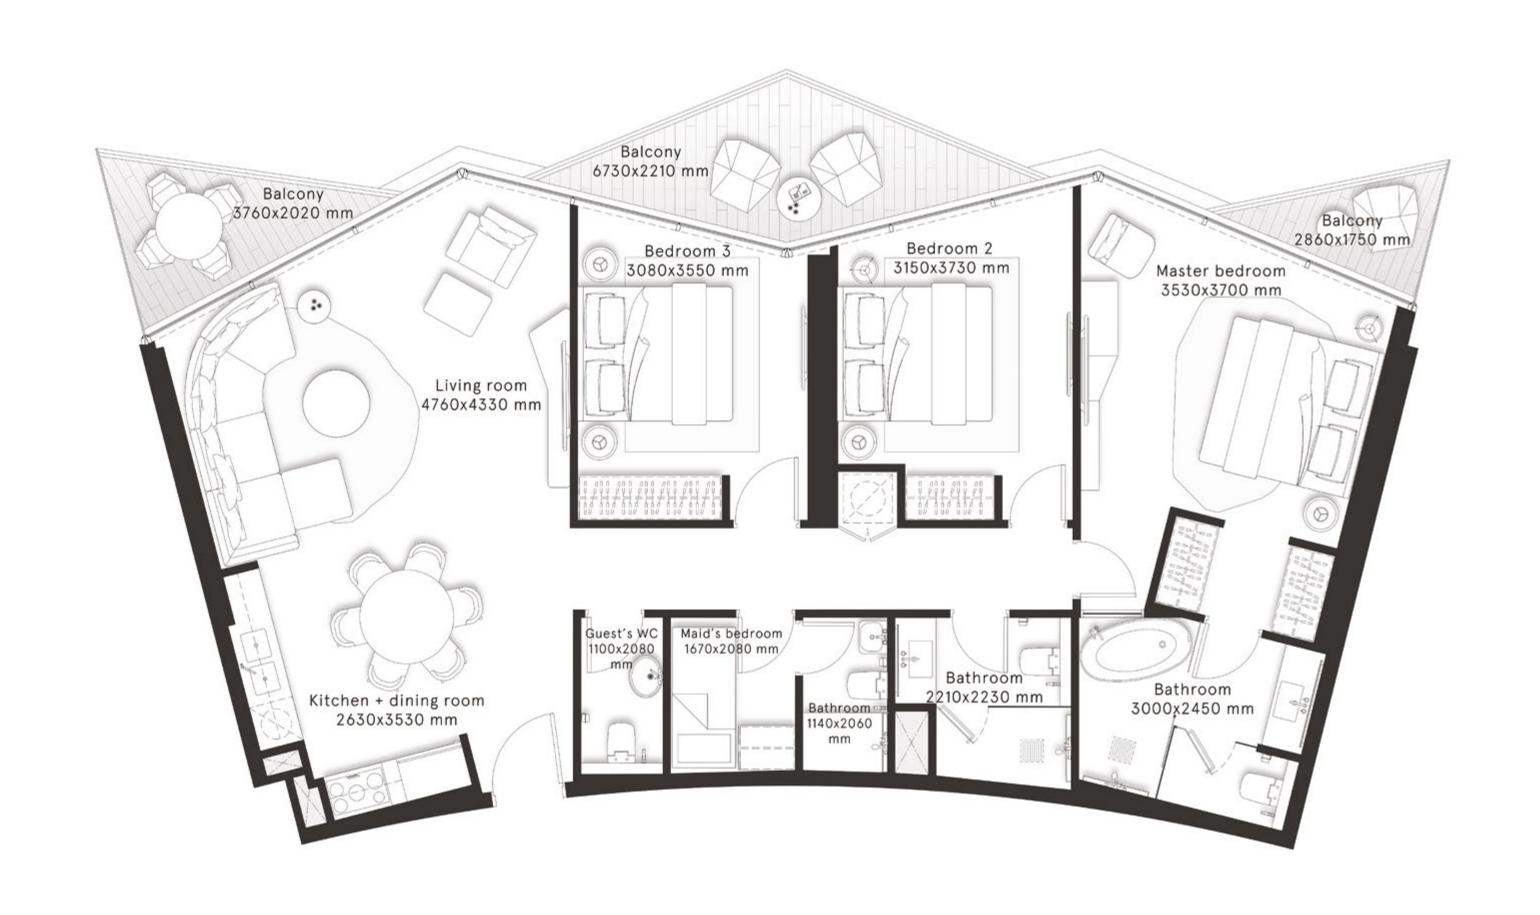

### **3 Bedrooms** Type C

| INTERNAL AREA       | 1,288.6 sq ft |
|---------------------|---------------|
| <b>BALCONY AREA</b> | 1,414.1 sq ft |
| TOTAL AREA          | 2,702.8 sq ft |

## **3 Bedrooms** Type C1

| TOTAL AREA          | 2,694.5 sq ft |  |
|---------------------|---------------|--|
| <b>BALCONY AREA</b> | 1,398.7 sq ft |  |
| INTERNAL AREA       | 1,295.7 sq ft |  |

### **3 Bedrooms** Type D

| TOTAL AREA    | 1,847.9 sq ft |
|---------------|---------------|
| BALCONY AREA  | 559.2 sq ft   |
| INTERNAL AREA | 1,288.6 sq ft |

### **3 Bedrooms** Type D1

| BALCONY AREA | 560.5 sq ft |
|--------------|-------------|
| TOTAL AREA   | 1,858 sq ft |