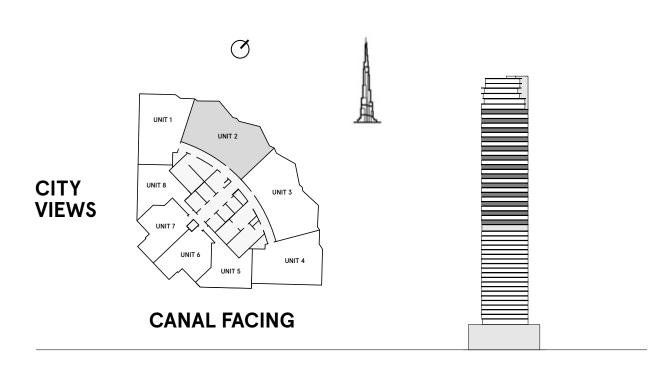

#### **2 Bedrooms** Type D

**FLOORS** 3,5,7,9,11,13,15,17,19

| TOTAL AREA    | 1,062.5 sq ft |
|---------------|---------------|
| BALCONY AREA  | 135.5 sq ft   |
| INTERNAL AREA | 927 sq ft     |

#### **2 Bedrooms** Type D

| TOTAL AREA    | 1,062.5 sq ft |
|---------------|---------------|
| BALCONY AREA  | 135.5 sq ft   |
| INTERNAL AREA | 927 sq ft     |