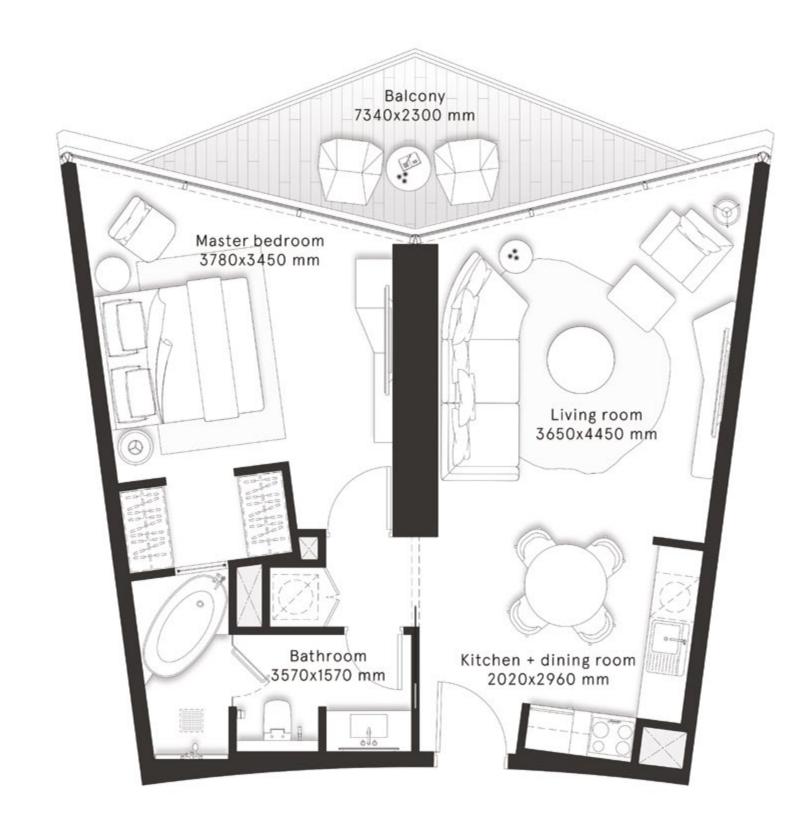

#### 1 Bedroom Type C

**FLOORS** 1-20

| INTERNAL AREA | 646.8 sq ft |
|---------------|-------------|
| BALCONY AREA  | 107 sq ft   |
| TOTAL AREA    | 753.8 sq ft |