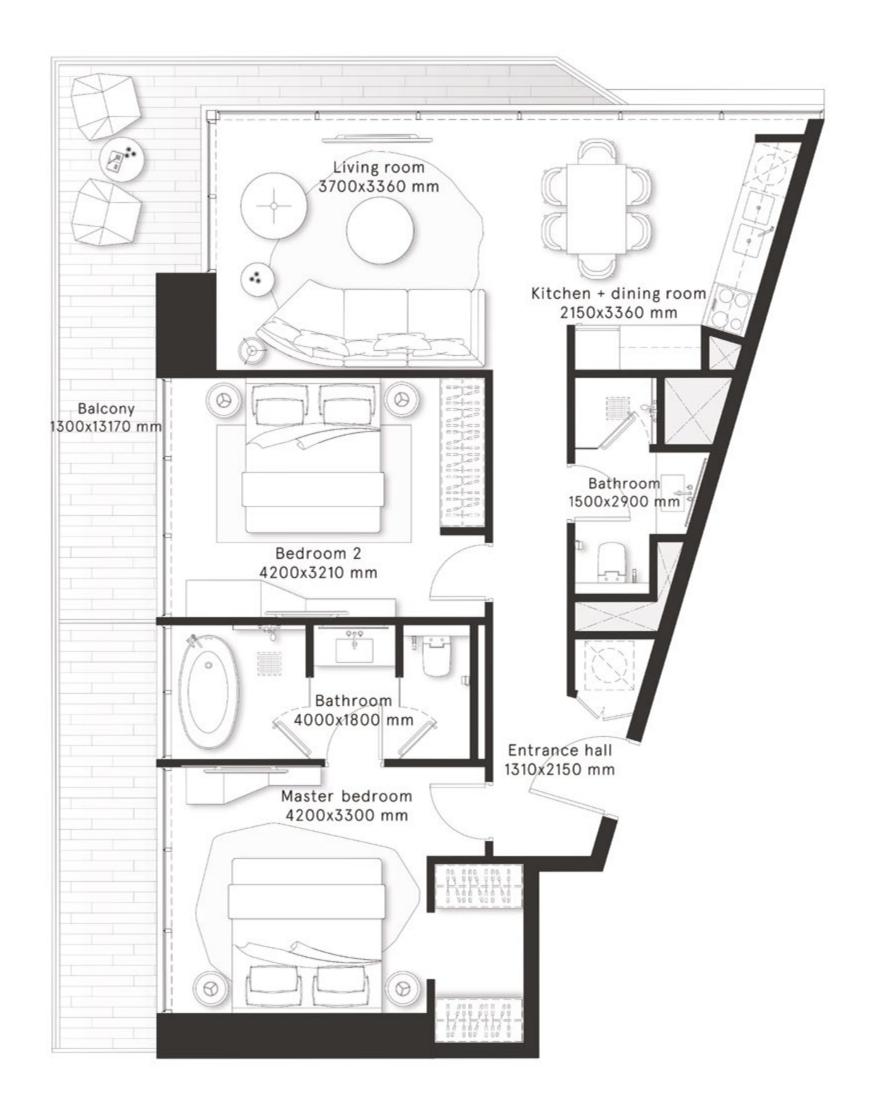

#### **2 Bedrooms** Type A

**FLOORS** 2,4,6,8,10,12,14,16,18,20

**FLOORS** 22,24,26,28,30,32,34,36, 38,40,42,44

| TOTAL AREA    | 1,146.4 sq ft |
|---------------|---------------|
| BALCONY AREA  | 249.6 sq ft   |
| INTERNAL AREA | 896.8 sq ft   |

#### **2 Bedrooms** Type A1

**FLOORS** 2,4,6,8,10,12,14,16,18,20

**FLOORS** 22,24,26,28,30,32,34,36, 38,40,42,44

| TOTAL AREA    | 1,143.7 sq ft |
|---------------|---------------|
| BALCONY AREA  | 249.9 sq ft   |
| INTERNAL AREA | 893.8 sq ft   |