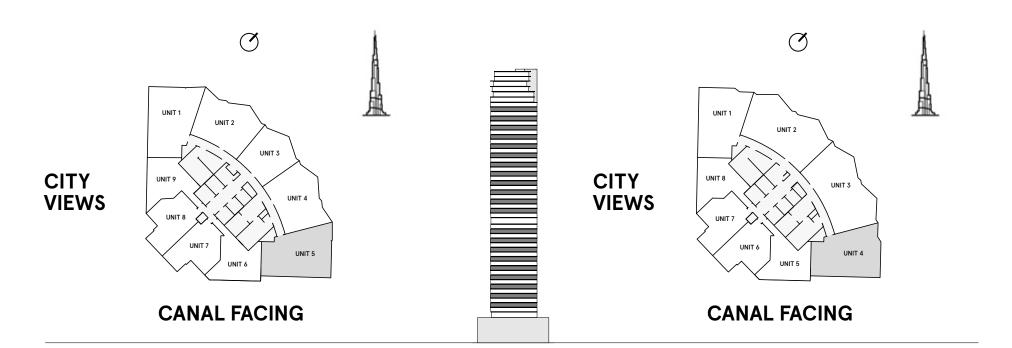

#### **2 Bedrooms** Type A

**FLOORS** 2,4,6,8,10,12,14,16,18,20

**FLOORS** 22,24,26,28,30,32,34,36, 38,40,42,44

| TOTAL AREA    | 1,146.4 sq ft |
|---------------|---------------|
| BALCONY AREA  | 249.6 sq ft   |
| INTERNAL AREA | 896.8 sq ft   |

#### **2 Bedrooms** Type A1

**FLOORS** 2,4,6,8,10,12,14,16,18,20

**FLOORS** 22,24,26,28,30,32,34,36, 38,40,42,44

| TOTAL AREA    | 1,143.7 sq ft |
|---------------|---------------|
| BALCONY AREA  | 249.9 sq ft   |
| INTERNAL AREA | 893.8 sq ft   |

#### 2 Bedrooms Type B

**FLOORS** 2,4,6,8,10,12,14,16,18,20

| TOTAL AREA    | 1,078.4 sq ft |
|---------------|---------------|
| BALCONY AREA  | 153.3 sq ft   |
| INTERNAL AREA | 925.1 sq ft   |

#### **2 Bedrooms** Type B1

**FLOORS** 2,4,6,8,10,12,14,16,18,20

| TOTAL AREA    | 1,079 sq ft |  |
|---------------|-------------|--|
| BALCONY AREA  | 153.2 sq ft |  |
| INTERNAL AREA | 925.8 sq ft |  |