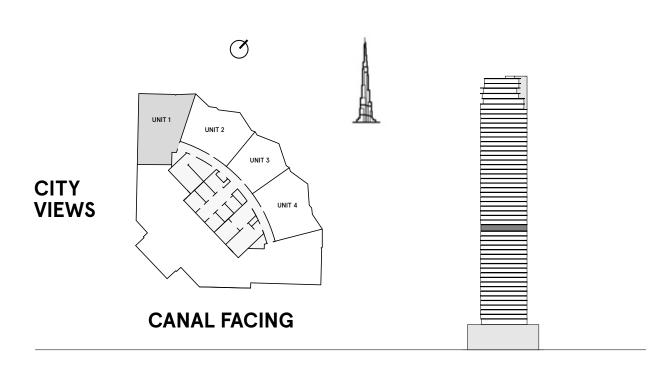

### 1 Bedroom Type A

**FLOORS** 1-20

| INTERNAL AREA | 656.8 sq ft |
|---------------|-------------|
| BALCONY AREA  | 97.7 sq ft  |
| TOTAL AREA    | 754.5 sq ft |

### 1 Bedroom Type B

**FLOORS** 1-20

| TOTAL AREA    | 704.7 sq ft |
|---------------|-------------|
| BALCONY AREA  | 101 sq ft   |
| INTERNAL AREA | 603.7 sq ft |

#### 1 Bedroom Type B1

**FLOORS** 1-20

| INTERNAL AREA | 609.2 sq ft |
|---------------|-------------|
| BALCONY AREA  | 101 sq ft   |
| TOTAL AREA    | 710.2 sq ft |

#### 1 Bedroom Type C

**FLOORS** 1-20

| INTERNAL AREA | 646.8 sq ft |
|---------------|-------------|
| BALCONY AREA  | 107 sq ft   |
| TOTAL AREA    | 753.8 sq ft |