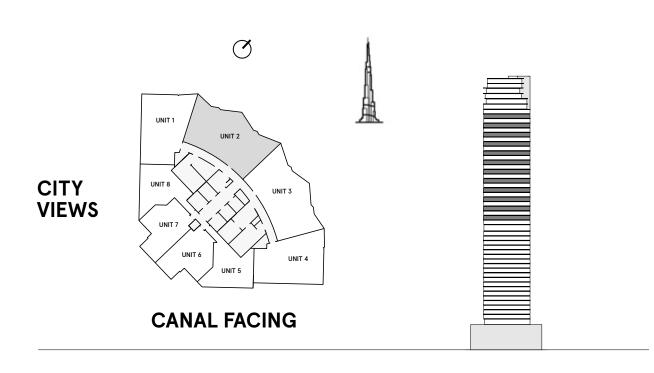

### **3 Bedrooms** Type A

**FLOORS** 22,24,26,28,30,32,34, 36,38,40,42,44

| TOTAL AREA    | 1,472.8 sq ft |
|---------------|---------------|
| BALCONY AREA  | 204.3 sq ft   |
| INTERNAL AREA | 1,268.5 sq ft |

#### **3 Bedrooms** Type A1

**FLOORS** 22,24,26,28,30,32,34, 36,38,40,42,44

| TOTAL AREA    | 1,471.2 sq ft |
|---------------|---------------|
| BALCONY AREA  | 204.3 sq ft   |
| INTERNAL AREA | 1,266.9 sq ft |