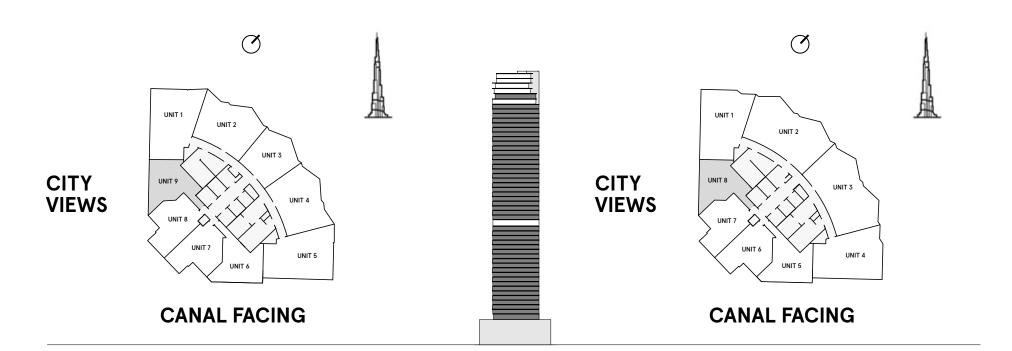

#### 1 Bedroom Type C

**FLOORS** 1-20

| INTERNAL AREA | 646.8 sq ft |
|---------------|-------------|
| BALCONY AREA  | 107 sq ft   |
| TOTAL AREA    | 753.8 sq ft |