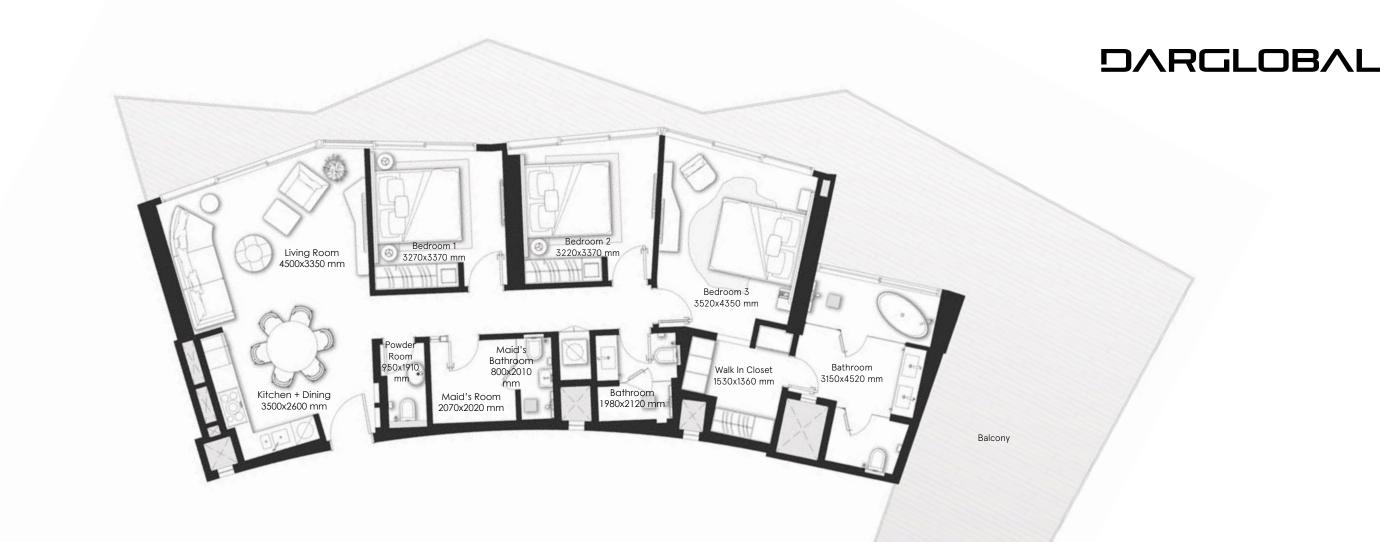

### **3 Bedrooms** Type A

**FLOORS** 22,24,26,28,30,32,34, 36,38,40,42,44

| TOTAL AREA    | 1,472.8 sq ft |
|---------------|---------------|
| BALCONY AREA  | 204.3 sq ft   |
| INTERNAL AREA | 1,268.5 sq ft |

#### **3 Bedrooms** Type A1

**FLOORS** 22,24,26,28,30,32,34, 36,38,40,42,44

| TOTAL AREA    | 1,471.2 sq ft |
|---------------|---------------|
| BALCONY AREA  | 204.3 sq ft   |
| INTERNAL AREA | 1,266.9 sq ft |

#### **3 Bedrooms** Type B

**FLOORS** 23,25,27,29,31,33, 35,37,39,41,43,45

| TOTAL AREA    | 1,463 sq ft |
|---------------|-------------|
| BALCONY AREA  | 195 sq ft   |
| INTERNAL AREA | 1,268 sq ft |

#### **3 Bedrooms** Type B1

**FLOORS** 23,25,27,29,31,33, 35,37,39,41,43,45

| TOTAL AREA    | 1,459 sq ft   |
|---------------|---------------|
| BALCONY AREA  | 187.8 sq ft   |
| INTERNAL AREA | 1,271.2 sq ft |