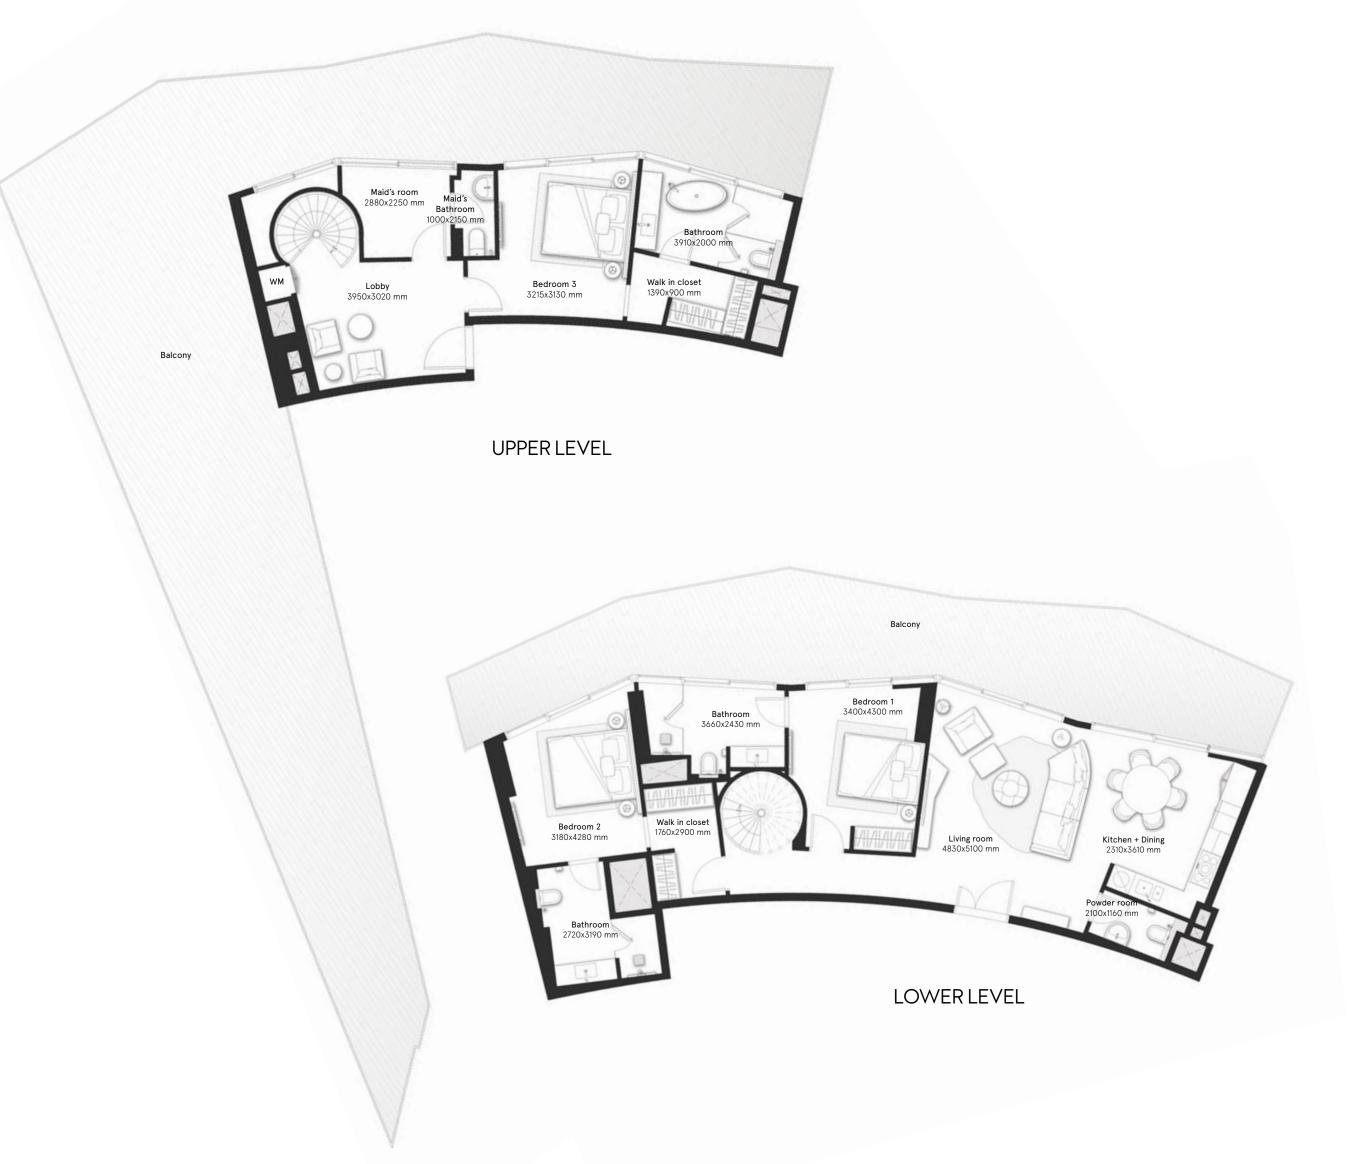

#### **3 Bedrooms** Type E

**FLOOR** 51 (LOWER LEVEL)

**FLOOR** 52 (UPPER LEVEL)

| TOTAL AREA    | 3,811.8 sq ft |
|---------------|---------------|
| BALCONY AREA  | 2,063.5 sq ft |
| INTERNAL AREA | 1,748.2 sq ft |

### **3 Bedrooms** Type E1

**FLOOR** 51 (LOWER LEVEL)

**FLOOR** 52 (UPPER LEVEL)

| TOTAL AREA    | 3,816.7 sq ft |
|---------------|---------------|
| BALCONY AREA  | 2,067.6 sq ft |
| INTERNAL AREA | 1,749.1 sq ft |