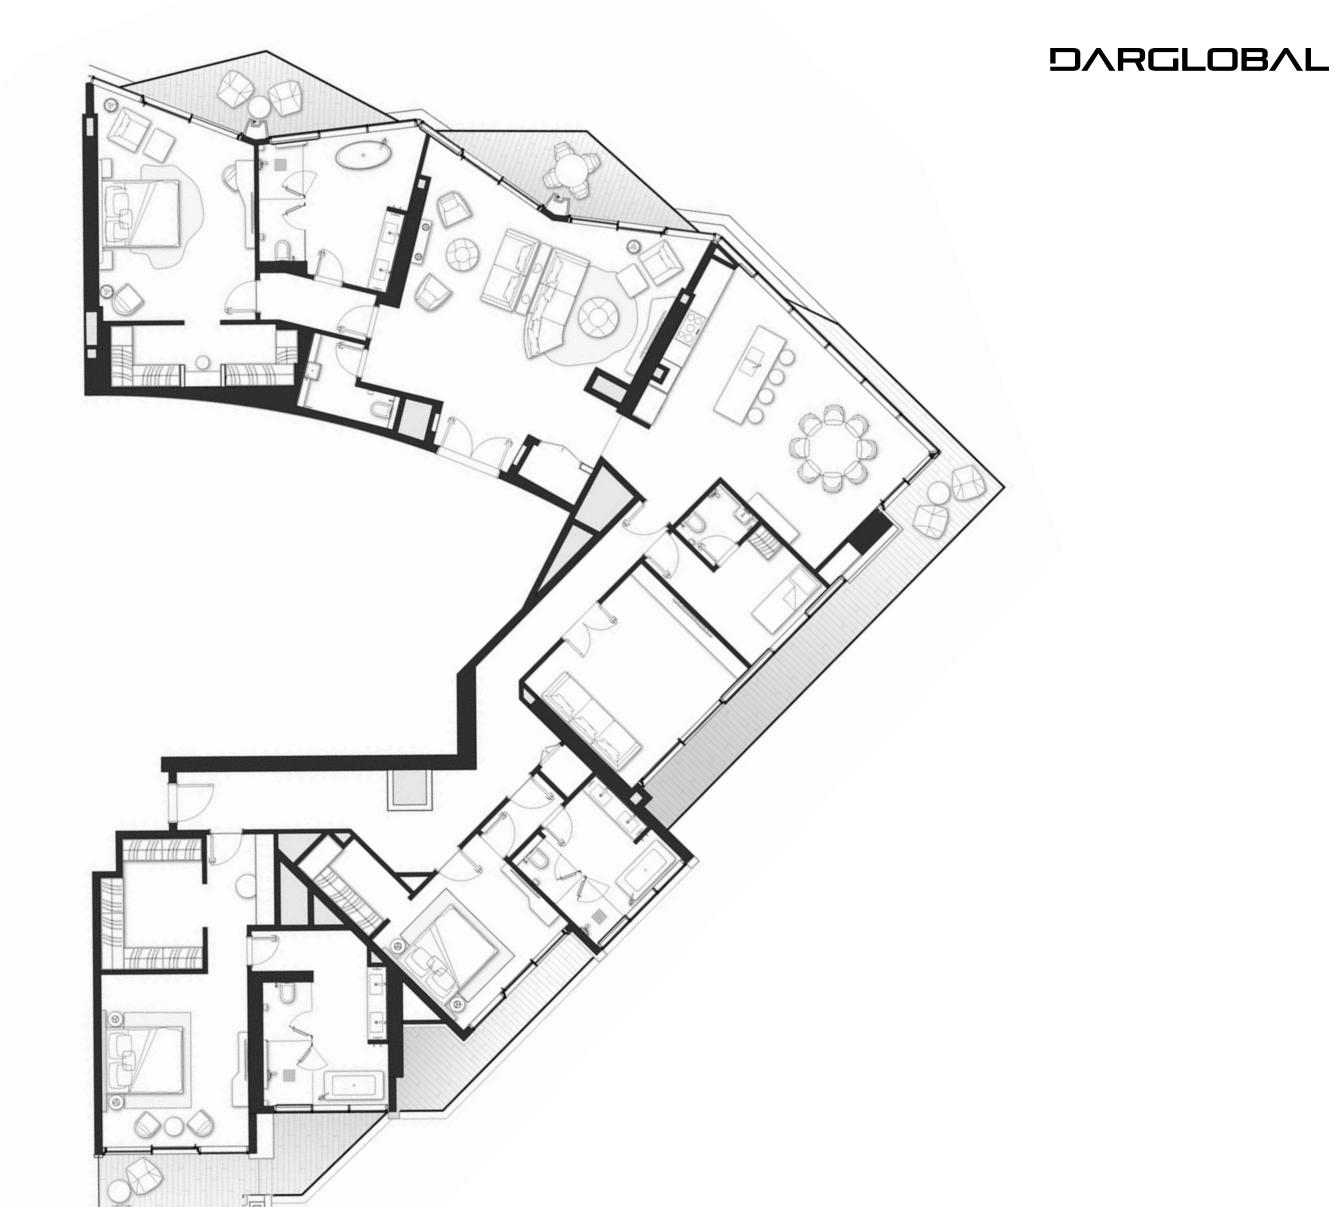

### **3 Bedrooms** Type C

| INTERNAL AREA       | 1,288.6 sq ft |
|---------------------|---------------|
| <b>BALCONY AREA</b> | 1,414.1 sq ft |
| TOTAL AREA          | 2,702.8 sq ft |

## **3 Bedrooms** Type C1

| TOTAL AREA          | 2,694.5 sq ft |  |
|---------------------|---------------|--|
| <b>BALCONY AREA</b> | 1,398.7 sq ft |  |
| INTERNAL AREA       | 1,295.7 sq ft |  |

### **3 Bedrooms** Type D

| TOTAL AREA    | 1,847.9 sq ft |
|---------------|---------------|
| BALCONY AREA  | 559.2 sq ft   |
| INTERNAL AREA | 1,288.6 sq ft |

### **3 Bedrooms** Type D1

| BALCONY AREA | 560.5 sq ft |
|--------------|-------------|
| TOTAL AREA   | 1,858 sq ft |