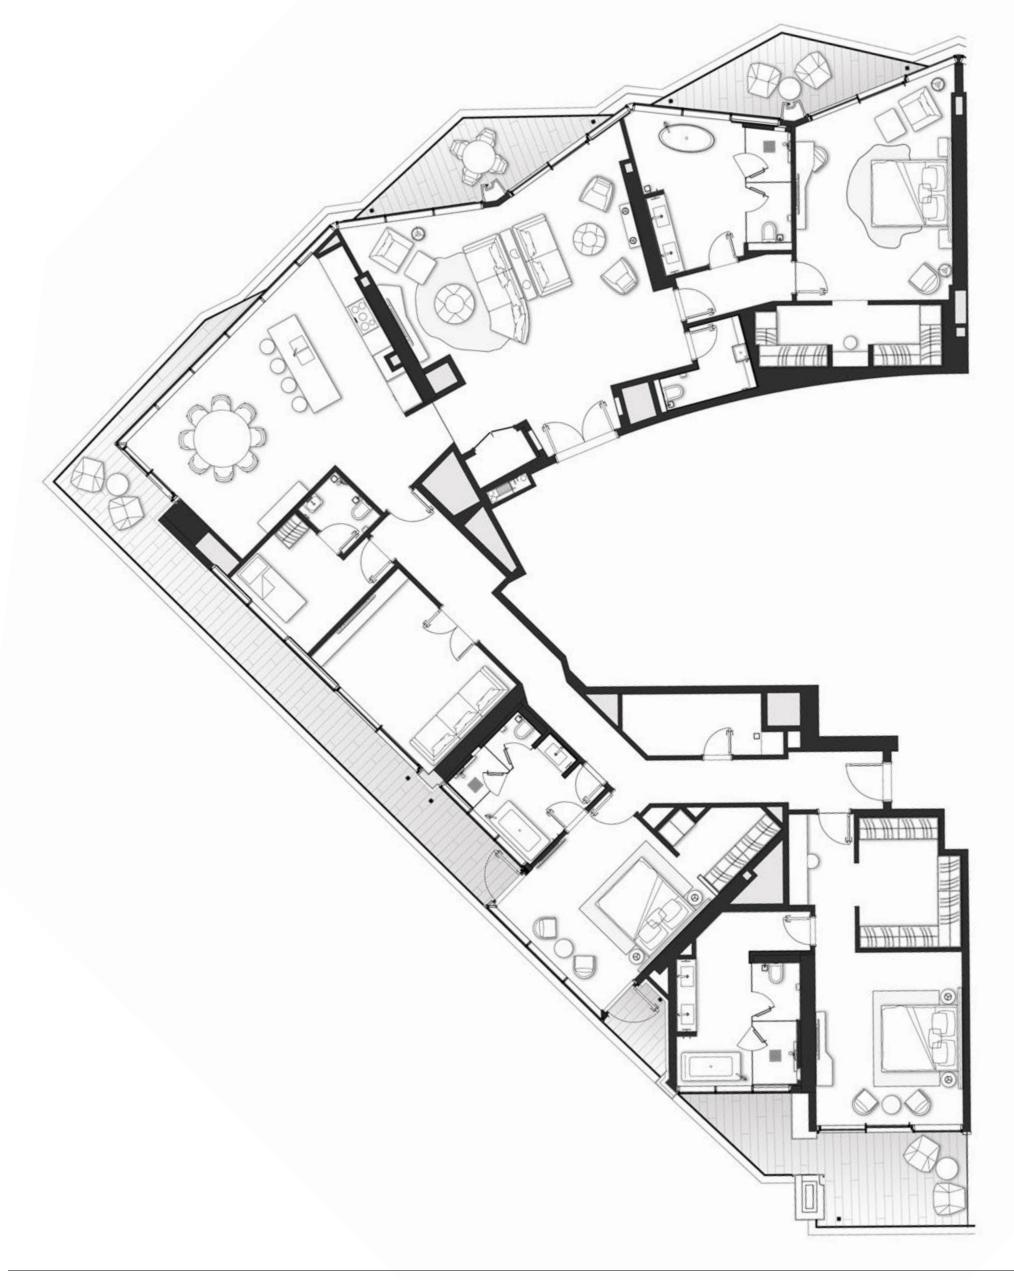

### **3 Bedrooms** Type C

| INTERNAL AREA       | 1,288.6 sq ft |
|---------------------|---------------|
| <b>BALCONY AREA</b> | 1,414.1 sq ft |
| TOTAL AREA          | 2,702.8 sq ft |

## **3 Bedrooms** Type C1

| TOTAL AREA          | 2,694.5 sq ft |  |
|---------------------|---------------|--|
| <b>BALCONY AREA</b> | 1,398.7 sq ft |  |
| INTERNAL AREA       | 1,295.7 sq ft |  |

### **3 Bedrooms** Type D

| TOTAL AREA    | 1,847.9 sq ft |
|---------------|---------------|
| BALCONY AREA  | 559.2 sq ft   |
| INTERNAL AREA | 1,288.6 sq ft |

### **3 Bedrooms** Type D1

| BALCONY AREA | 560.5 sq ft |
|--------------|-------------|
| TOTAL AREA   | 1,858 sq ft |