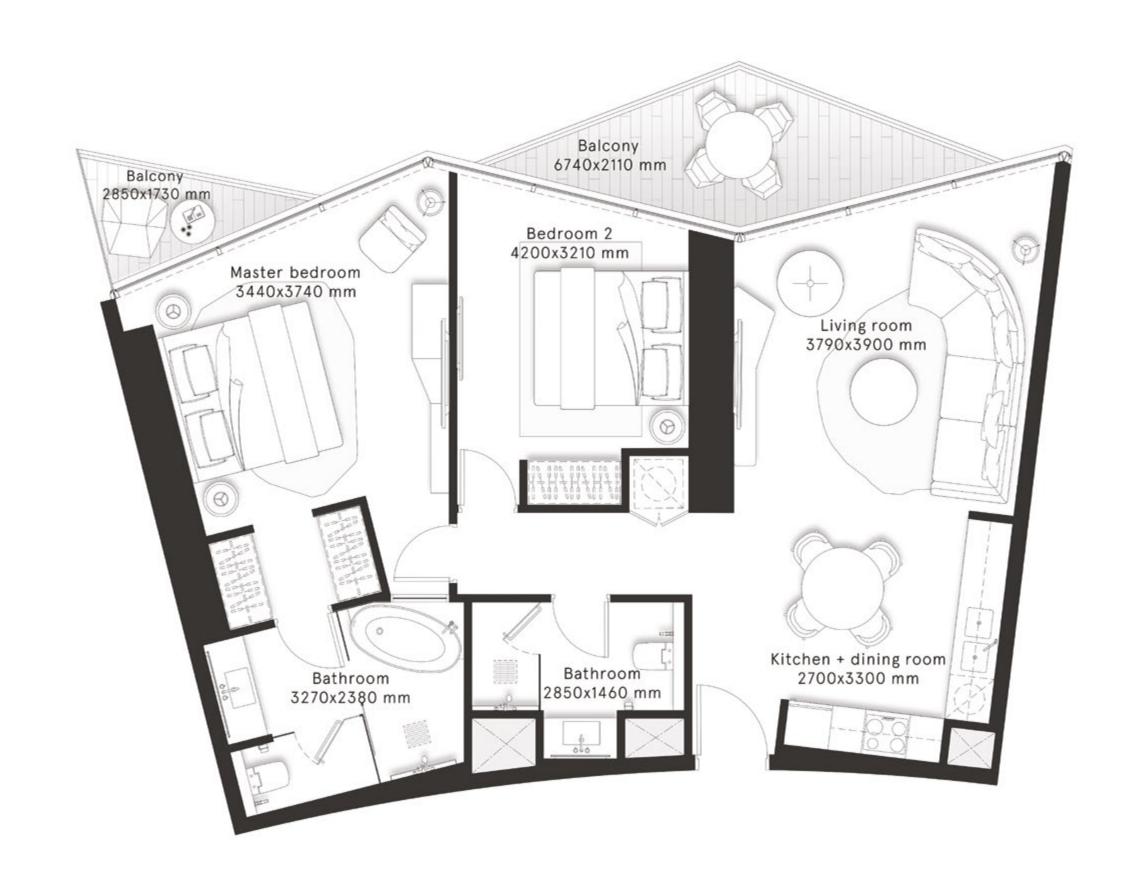

#### **2 Bedrooms** Type A

**FLOORS** 2,4,6,8,10,12,14,16,18,20

**FLOORS** 22,24,26,28,30,32,34,36, 38,40,42,44

| TOTAL AREA    | 1,146.4 sq ft |
|---------------|---------------|
| BALCONY AREA  | 249.6 sq ft   |
| INTERNAL AREA | 896.8 sq ft   |

#### **2 Bedrooms** Type A1

**FLOORS** 2,4,6,8,10,12,14,16,18,20

**FLOORS** 22,24,26,28,30,32,34,36, 38,40,42,44

| TOTAL AREA    | 1,143.7 sq ft |
|---------------|---------------|
| BALCONY AREA  | 249.9 sq ft   |
| INTERNAL AREA | 893.8 sq ft   |