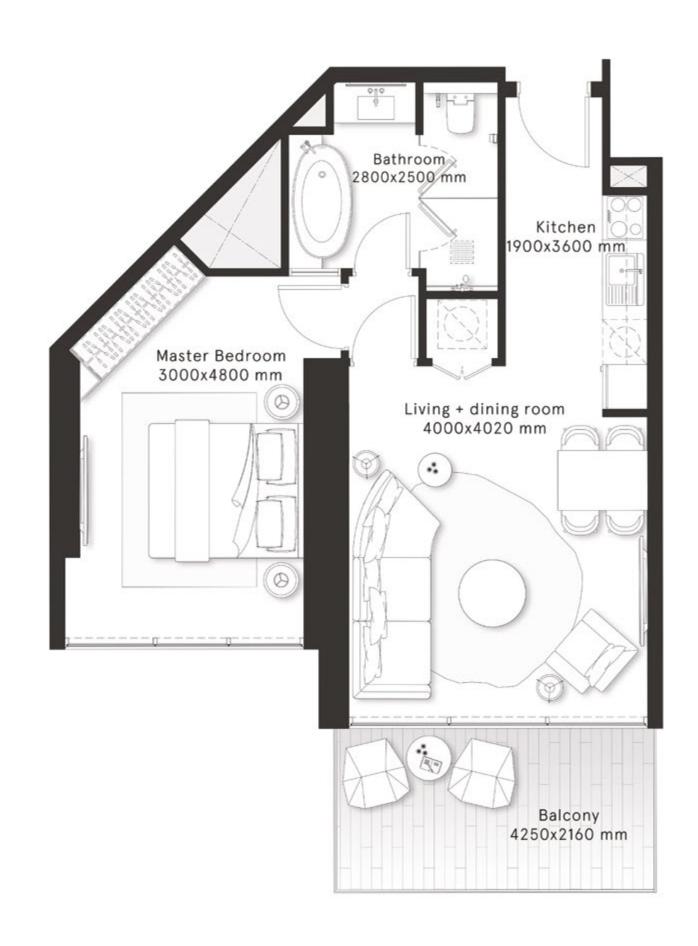

### 1 Bedroom Type A

**FLOORS** 1-20

| INTERNAL AREA | 656.8 sq ft |
|---------------|-------------|
| BALCONY AREA  | 97.7 sq ft  |
| TOTAL AREA    | 754.5 sq ft |