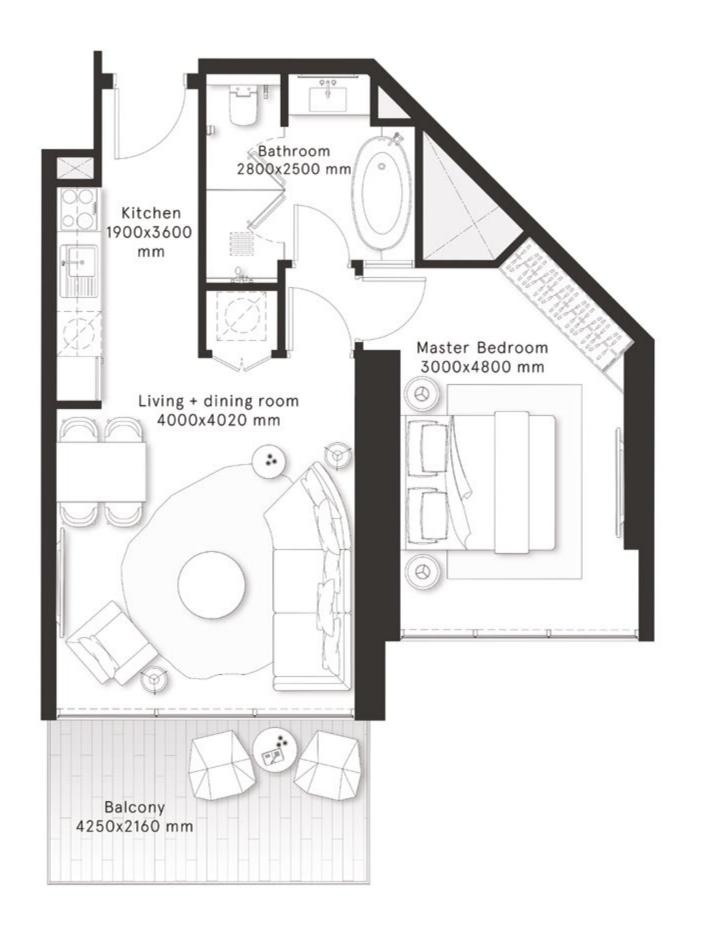

### 1 Bedroom Type B

**FLOORS** 1-20

| TOTAL AREA    | 704.7 sq ft |
|---------------|-------------|
| BALCONY AREA  | 101 sq ft   |
| INTERNAL AREA | 603.7 sq ft |

#### 1 Bedroom Type B1

**FLOORS** 1-20

| INTERNAL AREA | 609.2 sq ft |
|---------------|-------------|
| BALCONY AREA  | 101 sq ft   |
| TOTAL AREA    | 710.2 sq ft |