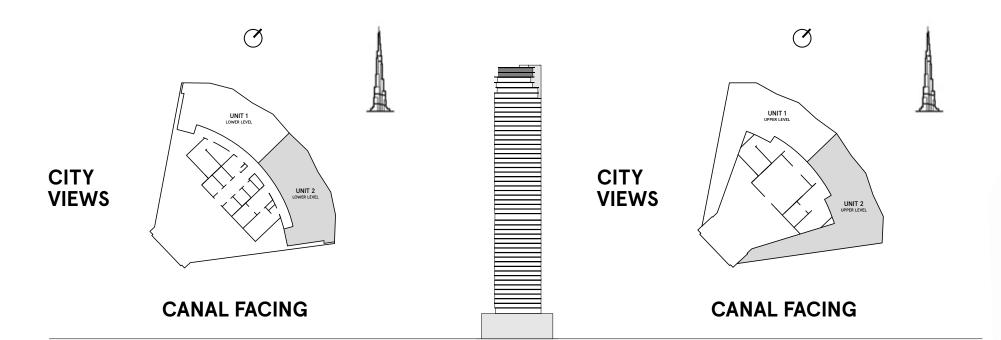

#### **3 Bedrooms** Type E

**FLOOR** 51 (LOWER LEVEL)

**FLOOR** 52 (UPPER LEVEL)

| TOTAL AREA    | 3,811.8 sq ft |
|---------------|---------------|
| BALCONY AREA  | 2,063.5 sq ft |
| INTERNAL AREA | 1,748.2 sq ft |

### **3 Bedrooms** Type E1

**FLOOR** 51 (LOWER LEVEL)

**FLOOR** 52 (UPPER LEVEL)

| TOTAL AREA    | 3,816.7 sq ft |
|---------------|---------------|
| BALCONY AREA  | 2,067.6 sq ft |
| INTERNAL AREA | 1,749.1 sq ft |