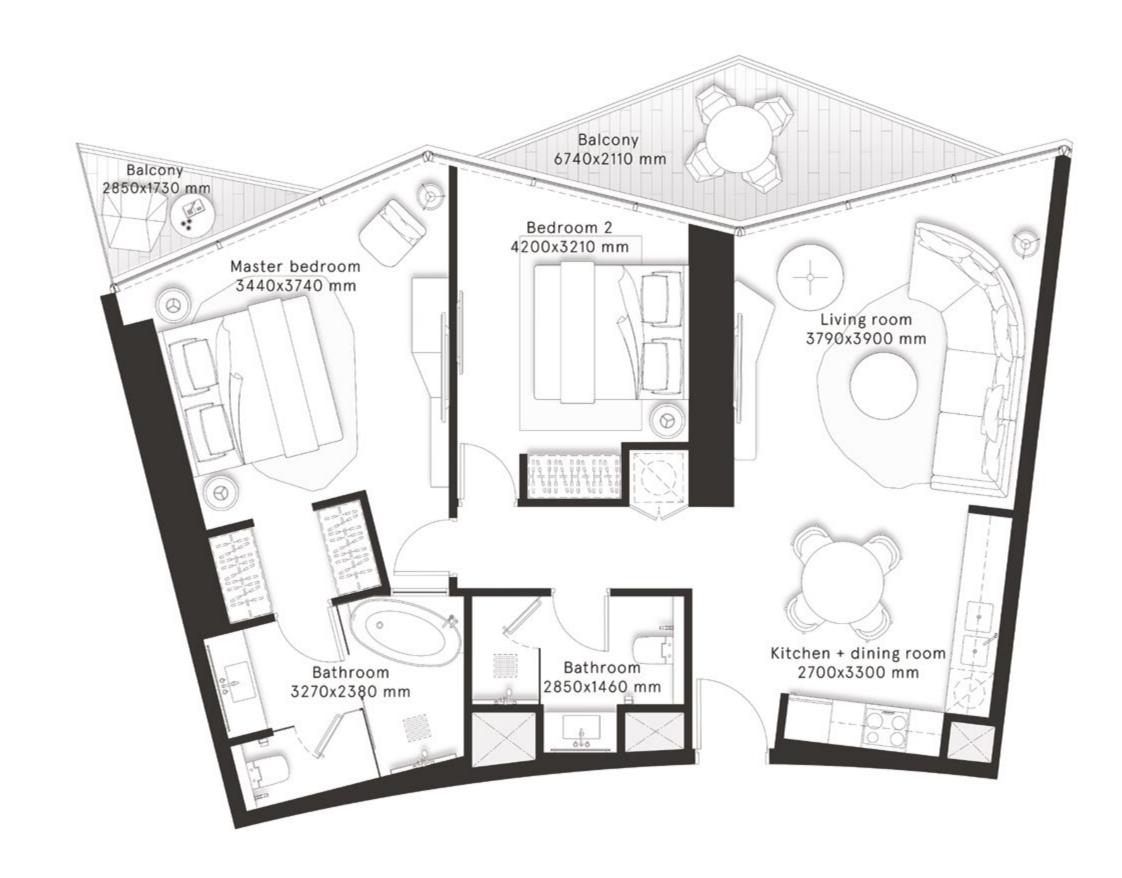

#### **2 Bedrooms** Type A

**FLOORS** 2,4,6,8,10,12,14,16,18,20

**FLOORS** 22,24,26,28,30,32,34,36, 38,40,42,44

| TOTAL AREA    | 1,146.4 sq ft |
|---------------|---------------|
| BALCONY AREA  | 249.6 sq ft   |
| INTERNAL AREA | 896.8 sq ft   |

#### **2 Bedrooms** Type A1

**FLOORS** 2,4,6,8,10,12,14,16,18,20

**FLOORS** 22,24,26,28,30,32,34,36, 38,40,42,44

| TOTAL AREA    | 1,143.7 sq ft |
|---------------|---------------|
| BALCONY AREA  | 249.9 sq ft   |
| INTERNAL AREA | 893.8 sq ft   |