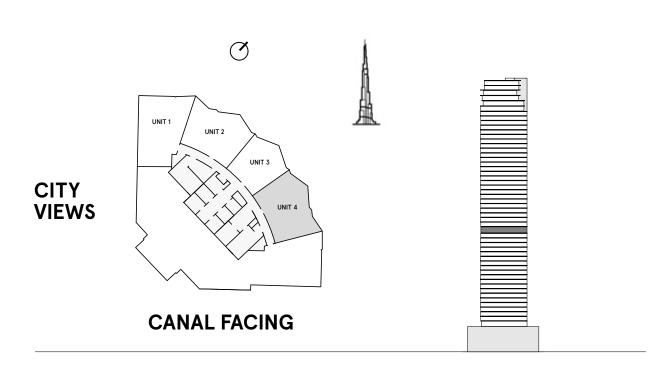

#### **2 Bedrooms** Type D

**FLOORS** 3,5,7,9,11,13,15,17,19

| TOTAL AREA    | 1,062.5 sq ft |
|---------------|---------------|
| BALCONY AREA  | 135.5 sq ft   |
| INTERNAL AREA | 927 sq ft     |

#### **2 Bedrooms** Type D

| TOTAL AREA    | 1,062.5 sq ft |
|---------------|---------------|
| BALCONY AREA  | 135.5 sq ft   |
| INTERNAL AREA | 927 sq ft     |