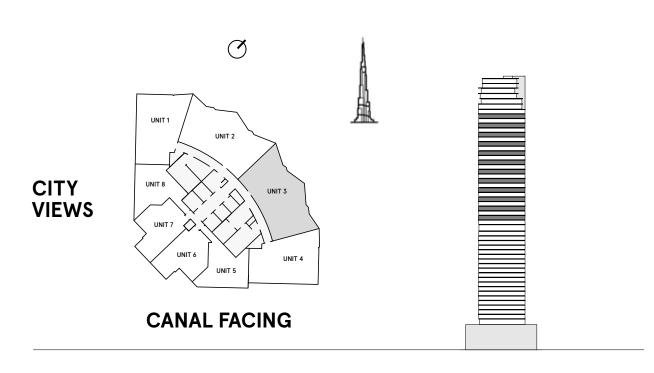

### **3 Bedrooms** Type C

| INTERNAL AREA       | 1,288.6 sq ft |
|---------------------|---------------|
| <b>BALCONY AREA</b> | 1,414.1 sq ft |
| TOTAL AREA          | 2,702.8 sq ft |

## **3 Bedrooms** Type C1

| TOTAL AREA          | 2,694.5 sq ft |  |
|---------------------|---------------|--|
| <b>BALCONY AREA</b> | 1,398.7 sq ft |  |
| INTERNAL AREA       | 1,295.7 sq ft |  |

### **3 Bedrooms** Type D

| TOTAL AREA    | 1,847.9 sq ft |
|---------------|---------------|
| BALCONY AREA  | 559.2 sq ft   |
| INTERNAL AREA | 1,288.6 sq ft |

### **3 Bedrooms** Type D1

| BALCONY AREA | 560.5 sq ft |
|--------------|-------------|
| TOTAL AREA   | 1,858 sq ft |