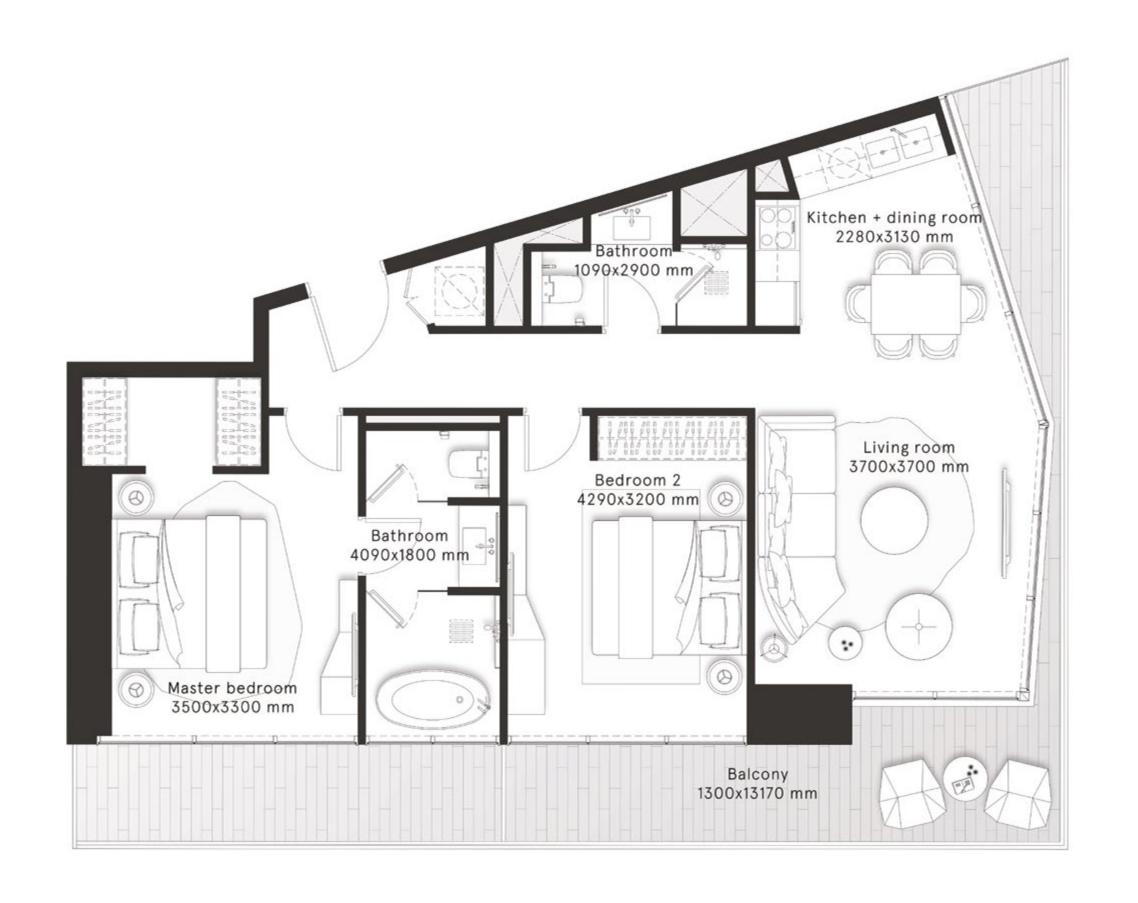

#### **2 Bedrooms** Type A

**FLOORS** 2,4,6,8,10,12,14,16,18,20

**FLOORS** 22,24,26,28,30,32,34,36, 38,40,42,44

| TOTAL AREA    | 1,146.4 sq ft |
|---------------|---------------|
| BALCONY AREA  | 249.6 sq ft   |
| INTERNAL AREA | 896.8 sq ft   |

#### **2 Bedrooms** Type A1

**FLOORS** 2,4,6,8,10,12,14,16,18,20

**FLOORS** 22,24,26,28,30,32,34,36, 38,40,42,44

| TOTAL AREA    | 1,143.7 sq ft |
|---------------|---------------|
| BALCONY AREA  | 249.9 sq ft   |
| INTERNAL AREA | 893.8 sq ft   |

#### 2 Bedrooms Type B

**FLOORS** 2,4,6,8,10,12,14,16,18,20

| TOTAL AREA    | 1,078.4 sq ft |
|---------------|---------------|
| BALCONY AREA  | 153.3 sq ft   |
| INTERNAL AREA | 925.1 sq ft   |

#### **2 Bedrooms** Type B1

**FLOORS** 2,4,6,8,10,12,14,16,18,20

| TOTAL AREA    | 1,079 sq ft |  |
|---------------|-------------|--|
| BALCONY AREA  | 153.2 sq ft |  |
| INTERNAL AREA | 925.8 sq ft |  |