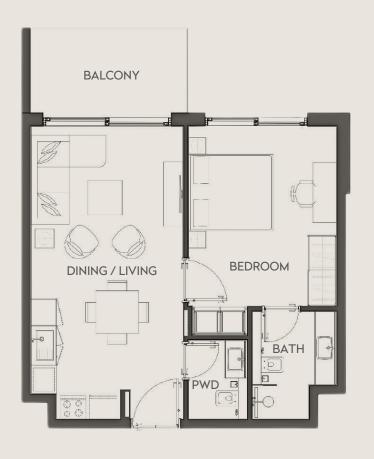

s, gourmet restaurants, and boutique shops. Whether you're in the mood for a leisurely coffee, a sumptuous meal, or unique shopping experiences, the vibrant atmosphere at Hawa ensures tranquil escape from its surroundings.

The concept of communal spaces are now elevated. Hawa introduces not one, but three expansive carefully designed green areas, each measuring an impressive 35 meters by 35 meters. These lush oases, interspersed with sparkling pools and thoughtfully unique amenities, all combine to offer places for manicured gardens, enjoying a refreshing swim, gatherings for family and friends.

PLOT SIZE

88,400 sf.

VOLUME

268 apartments

LOCATION

Sharjah

PROJECT TYPE

Residential





SPACES

### Studio

SPACES

### Studio







SPACES

### One Bedroom



SPACES

### One Bedroom





SPACES

#### The Two Bedroom



SPACES

### The Two Bedroom





SPACES

#### The Two Bedroom



SPACES

### The Three Bedroom





## Intuitive Living



Al Marwan Developments is a new model of master development that embraces intuitive living as a philosophy for a global clientele to prioritise solutions for human centered needs, the environment and long term value creation.

NOTES