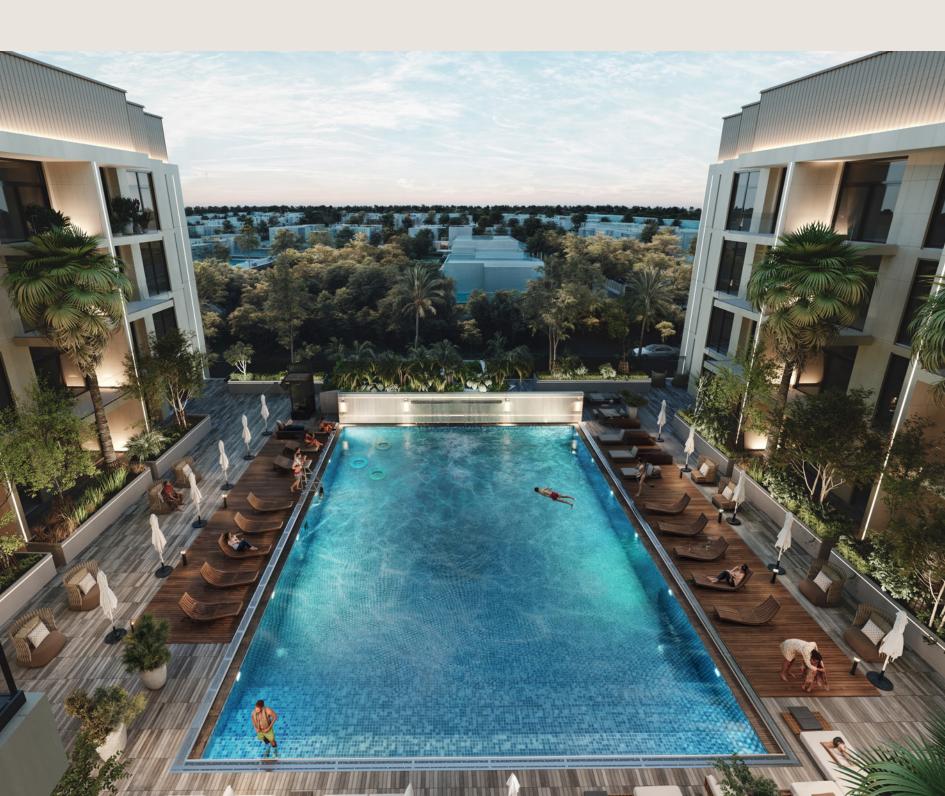

The concept of communal spaces are now elevated. Hawa introduces not one, but three expansive carefully designed green areas, each measuring an impressive 35 meters by 35 meters. These lush oases, interspersed with sparkling pools and thoughtfully unique amenities, all combine to offer places for manicured gardens, enjoying a refreshing swim, gatherings for family and friends.