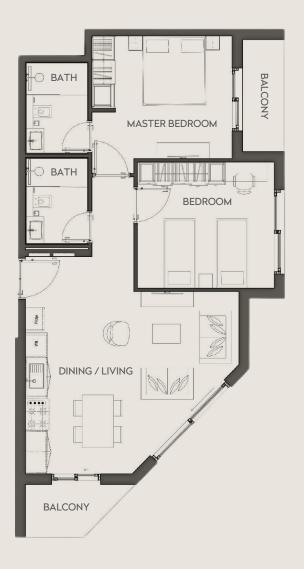

ue shops. Whether you're in the mood for a leisurely coffee, a sumptuous meal, or unique shopping experiences, the vibrant atmosphere at Hawa ensures tranquil escape from its surroundings.

The concept of communal spaces are now elevated. Hawa introduces not one, but three expansive carefully designed green areas, each measuring an impressive 35 meters by 35 meters. These lush oases, interspersed with sparkling pools and thoughtfully unique amenities, all combine to offer places for manicured gardens, enjoying a refreshing swim, gatherings for family and friends.

PLOT SIZE

88,400 sf.

VOLUME

268 apartments

LOCATION

Sharjah

PROJECT TYPE

Residential





SPACES

### Studio

SPACES

### Studio







SPACES

### One Bedroom



SPACES

### One Bedroom





SPACES

#### The Two Bedroom



SPACES

### The Two Bedroom





SPACES

#### The Two Bedroom



SPACES

### The Three Bedroom





## Intuitive Living



Al Marwan Developments is a new model of master development that embraces intuitive living as a philosophy for a global clientele to prioritise solutions for human centered needs, the environment and long term value creation.

NOTES