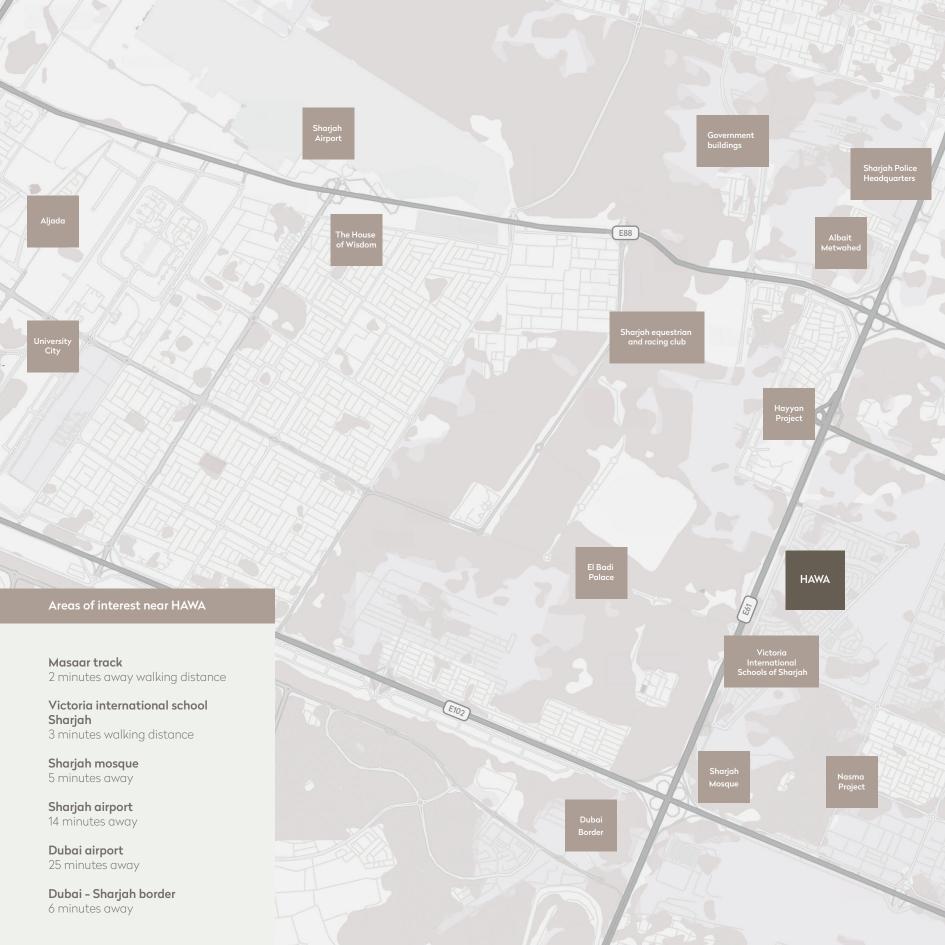

Creating sanctuary in the heart of Tilal City, Sharjah At Al Marwan Developments, our distinct mission is to create environments, places and spaces that are carefully studied, designed with craft to uplift, elevate individuals, the community and environment.

We proudly debut Hawa The Residences. Imagined to set a new standard of luxury living spanning a generous plot size of 88,400 square feet, this mvodern creation invites you to experience an unexpected lifestyle where urban vibrancy meets serene tranquility.





# An architectural milestone

Four meticulously designed floors, offering a total of 268 apartments that cater to a variety of balanced lifestyles. Purpose driven design is our core capability. Each floor is a harmonious blend of studios, one-bedroom, two-bedroom, and three-