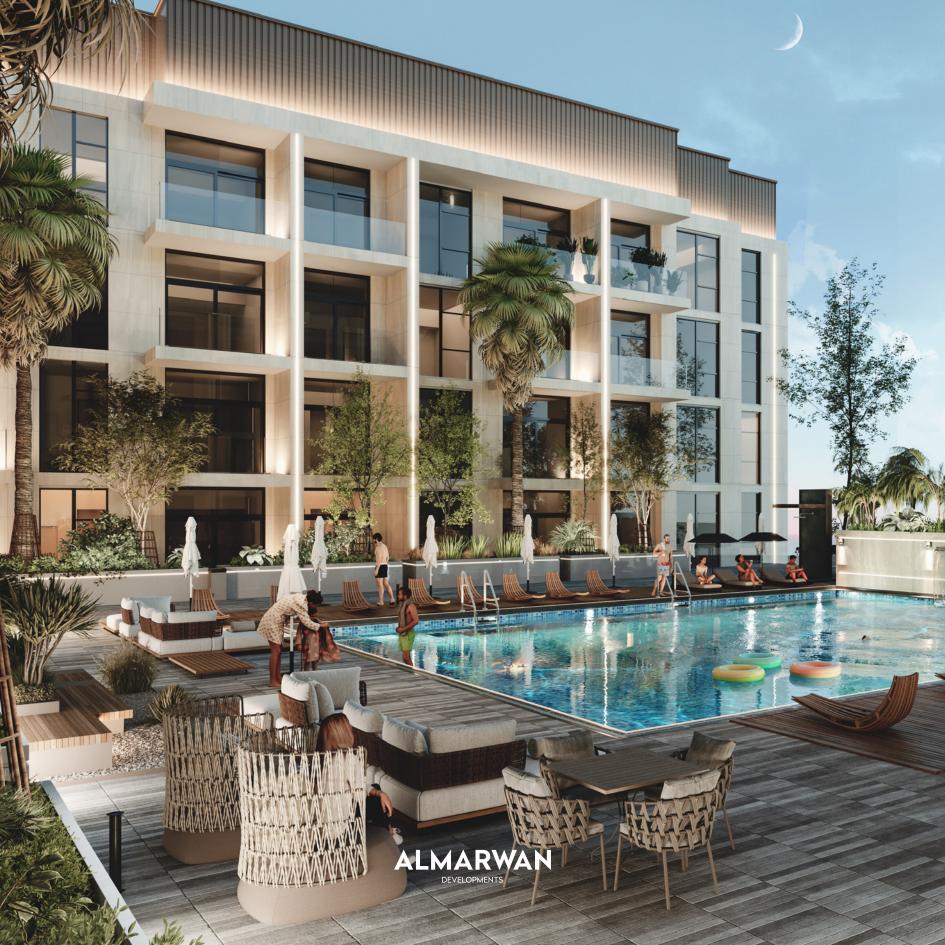

The concept of communal spaces are now elevated. Hawa introduces not one, but three expansive carefully designed green areas, each measuring an impressive 35 meters by 35 meters. These lush oases, interspersed with sparkling pools and thoughtfully unique amenities, all combine to offer places for manicured gardens, enjoying a refreshing swim, gatherings for family and friends.

PLOT SIZE

88,400 sf.

VOLUME

268 apartments

LOCATION

Sharjah

PROJECT TYPE

Residential