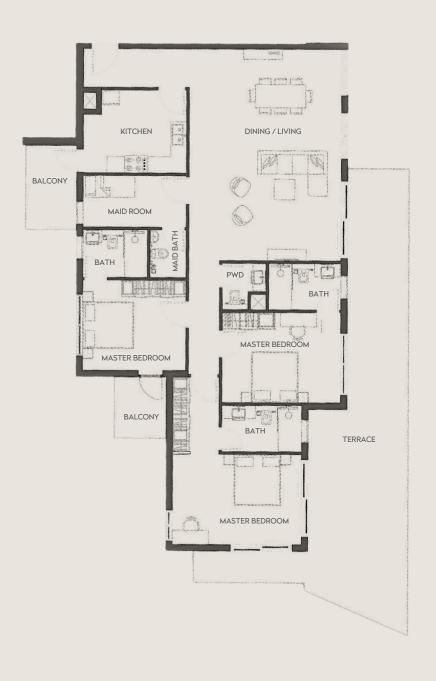

experiences, the vibrant atmosphere at Hawa ensures tranquil escape from its surroundings.

The concept of communal spaces are now elevated. Hawa introduces not one, but three expansive carefully designed green areas, each measuring an impressive 35 meters by 35 meters. These lush oases, interspersed with sparkling pools and thoughtfully unique amenities, all combine to offer places for manicured gardens, enjoying a refreshing swim, gatherings for family and friends.

PLOT SIZE

88,400 sf.

VOLUME

268 apartments

LOCATION

Sharjah

PROJECT TYPE

Residential





SPACES

### Studio

SPACES

### Studio







SPACES

### One Bedroom



SPACES

### One Bedroom





SPACES

#### The Two Bedroom



SPACES

### The Two Bedroom





SPACES

#### The Two Bedroom



SPACES

### The Three Bedroom





## Intuitive Living



Al Marwan Developments is a new model of master development that embraces intuitive living as a philosophy for a global clientele to prioritise solutions for human centered needs, the environment and long term value creation.

NOTES