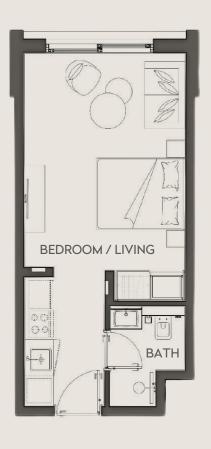

itors, the promenade features an eclectic mix of chic cafes, gourmet restaurants, and boutique shops. Whether you're in the mood for a leisurely coffee, a sumptuous meal, or unique shopping experiences, the vibrant atmosphere at Hawa ensures tranquil escape from its surroundings.

The concept of communal spaces are now elevated. Hawa introduces not one, but three expansive carefully designed green areas, each measuring an impressive 35 meters by 35 meters. These lush oases, interspersed with sparkling pools and thoughtfully unique amenities, all combine to offer places for manicured gardens, enjoying a refreshing swim, gatherings for family and friends.

PLOT SIZE

88,400 sf.

VOLUME

268 apartments

LOCATION

Sharjah

PROJECT TYPE

Residential





SPACES

### Studio

SPACES

### Studio







SPACES

### One Bedroom



SPACES

### One Bedroom





SPACES

#### The Two Bedroom



SPACES

### The Two Bedroom





SPACES

#### The Two Bedroom



SPACES

### The Three Bedroom





## Intuitive Living



Al Marwan Developments is a new model of master development that embraces intuitive living as a philosophy for a global clientele to prioritise solutions for human centered needs, the environment and long term value creation.

NOTES