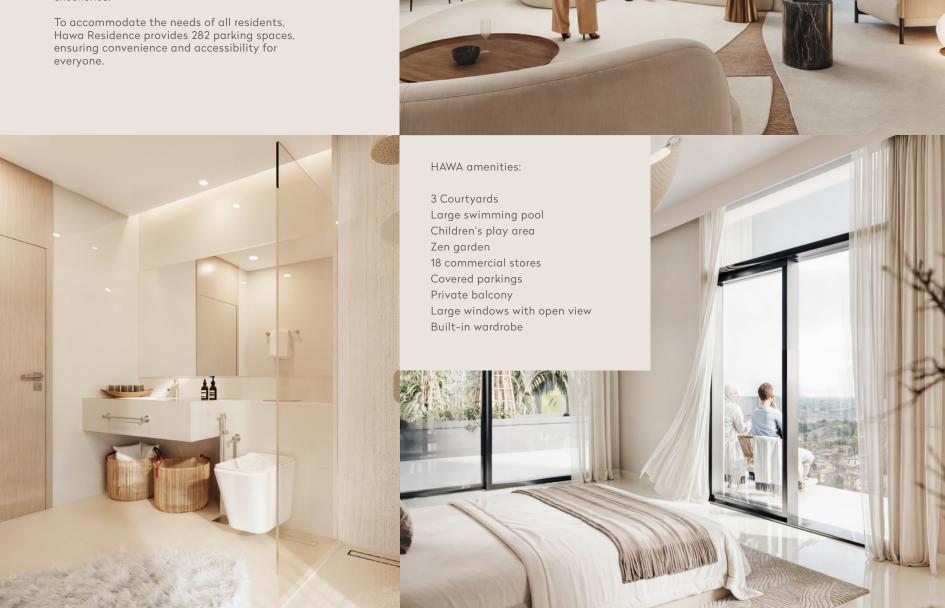

The concept of communal spaces are now elevated. Hawa introduces not one, but three expansive carefully designed green areas, each measuring an impressive 35 meters by 35 meters. These lush oases, interspersed with sparkling pools and thoughtfully unique amenities, all combine to offer places for manicured gardens, enjoying a refreshing swim, gatherings for family and friends.