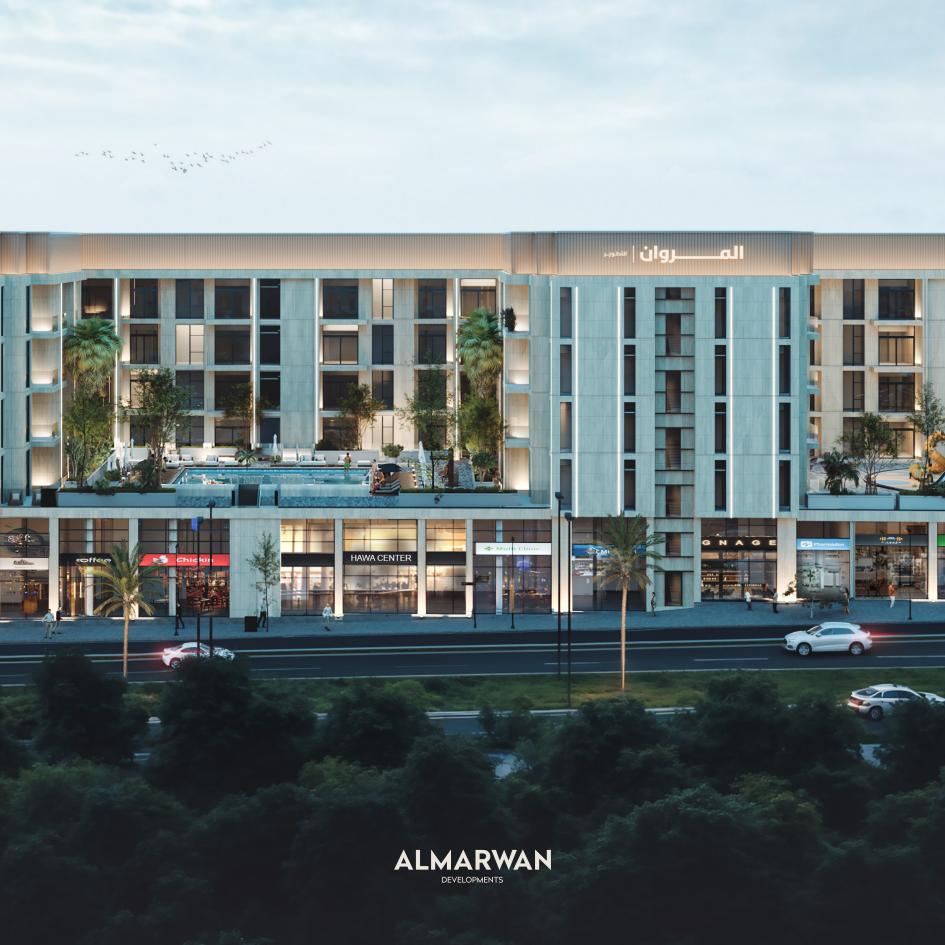

# An architectural milestone

Four meticulously designed floors, offering a total of 268 apartments that cater to a variety of balanced lifestyles. Purpose driven design is our core capability. Each floor is a harmonious blend of studios, one-bedroom, two-bedroom, and three-bedroom apartments, all crafted with the finest attention to detail.

### The HAWA Life

Retail reimagined. An inviting array of thirteen shops, designed to cater to the diverse tastes and needs of its residents and visitors, the promenade features an eclectic mix of chic cafes, gourmet restaurants, and boutique shops. Whether you're in the mood for a leisurely coffee, a sumptuous meal, or unique shopping experiences, the vibrant atmosphere at Hawa ensures tranquil escape from its surroundings.

PLOT SIZE

88,400 sf.

VOLUME

268 apartments

LOCATION

Sharjah

PROJECT TYPE

Residential