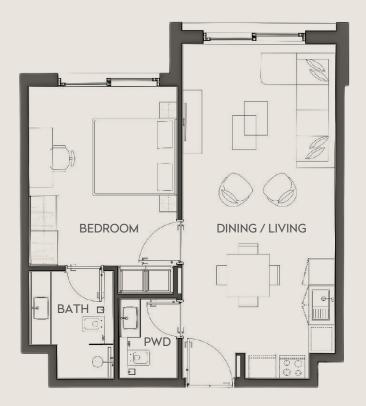

n eclectic mix of chic cafes, gourmet restaurants, and boutique shops. Whether you're in the mood for a leisurely coffee, a sumptuous meal, or unique shopping experiences, the vibrant atmosphere at Hawa ensures tranquil escape from its surroundings.

The concept of communal spaces are now elevated. Hawa introduces not one, but three expansive carefully designed green areas, each measuring an impressive 35 meters by 35 meters. These lush oases, interspersed with sparkling pools and thoughtfully unique amenities, all combine to offer places for manicured gardens, enjoying a refreshing swim, gatherings for family and friends.

PLOT SIZE

88,400 sf.

VOLUME

268 apartments

LOCATION

Sharjah

PROJECT TYPE

Residential





SPACES

### Studio

SPACES

### Studio







SPACES

### One Bedroom



SPACES

### One Bedroom





SPACES

#### The Two Bedroom



SPACES

### The Two Bedroom





SPACES

#### The Two Bedroom



SPACES

### The Three Bedroom





## Intuitive Living



Al Marwan Developments is a new model of master development that embraces intuitive living as a philosophy for a global clientele to prioritise solutions for human centered needs, the environment and long term value creation.

NOTES