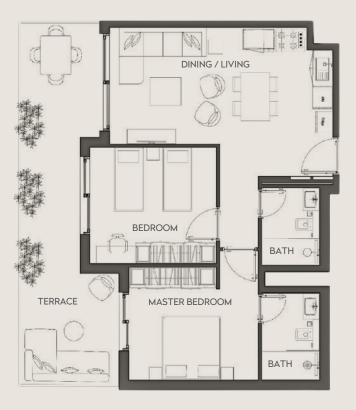

mptuous meal, or unique shopping experiences, the vibrant atmosphere at Hawa ensures tranquil escape from its surroundings.

The concept of communal spaces are now elevated. Hawa introduces not one, but three expansive carefully designed green areas, each measuring an impressive 35 meters by 35 meters. These lush oases, interspersed with sparkling pools and thoughtfully unique amenities, all combine to offer places for manicured gardens, enjoying a refreshing swim, gatherings for family and friends.

PLOT SIZE

88,400 sf.

VOLUME

268 apartments

LOCATION

Sharjah

PROJECT TYPE

Residential





SPACES

### Studio

SPACES

### Studio







SPACES

### One Bedroom



SPACES

### One Bedroom





SPACES

#### The Two Bedroom



SPACES

### The Two Bedroom





SPACES

#### The Two Bedroom



SPACES

### The Three Bedroom





## Intuitive Living



Al Marwan Developments is a new model of master development that embraces intuitive living as a philosophy for a global clientele to prioritise solutions for human centered needs, the environment and long term value creation.

NOTES