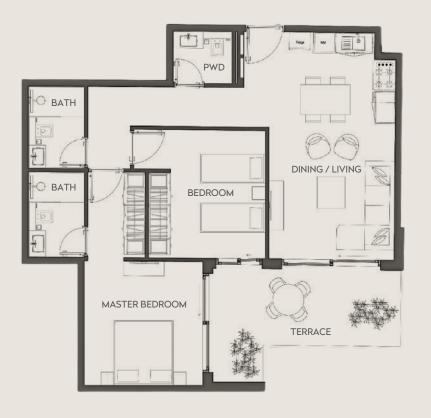

mood for a leisurely coffee, a sumptuous meal, or unique shopping experiences, the vibrant atmosphere at Hawa ensures tranquil escape from its surroundings.

The concept of communal spaces are now elevated. Hawa introduces not one, but three expansive carefully designed green areas, each measuring an impressive 35 meters by 35 meters. These lush oases, interspersed with sparkling pools and thoughtfully unique amenities, all combine to offer places for manicured gardens, enjoying a refreshing swim, gatherings for family and friends.

PLOT SIZE

88,400 sf.

VOLUME

268 apartments

LOCATION

Sharjah

PROJECT TYPE

Residential





SPACES

### Studio

SPACES

### Studio







SPACES

### One Bedroom



SPACES

### One Bedroom





SPACES

#### The Two Bedroom



SPACES

### The Two Bedroom





SPACES

#### The Two Bedroom



SPACES

### The Three Bedroom





## Intuitive Living



Al Marwan Developments is a new model of master development that embraces intuitive living as a philosophy for a global clientele to prioritise solutions for human centered needs, the environment and long term value creation.

NOTES