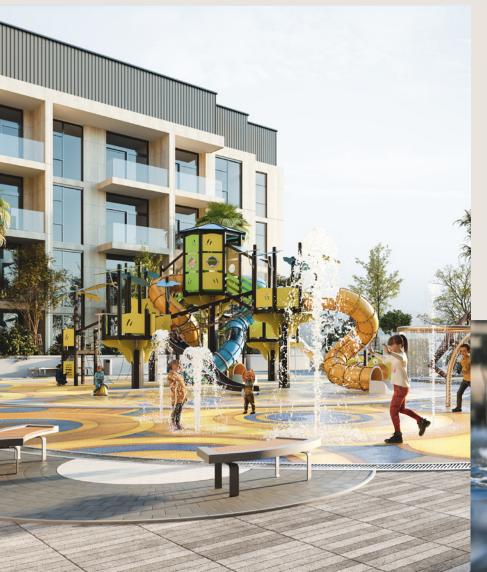

The concept of communal spaces are now elevated. Hawa introduces not one, but three expansive carefully designed green areas, each measuring an impressive 35 meters by 35 meters. These lush oases, interspersed with sparkling pools and thoughtfully unique amenities, all combine to offer places for manicured gardens, enjoying a refreshing swim, gatherings for family and friends.