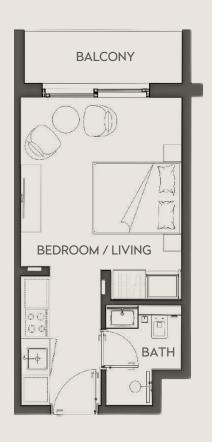

ors, the promenade features an eclectic mix of chic cafes, gourmet restaurants, and boutique shops. Whether you're in the mood for a leisurely coffee, a sumptuous meal, or unique shopping experiences, the vibrant atmosphere at Hawa ensures tranquil escape from its surroundings.

The concept of communal spaces are now elevated. Hawa introduces not one, but three expansive carefully designed green areas, each measuring an impressive 35 meters by 35 meters. These lush oases, interspersed with sparkling pools and thoughtfully unique amenities, all combine to offer places for manicured gardens, enjoying a refreshing swim, gatherings for family and friends.

PLOT SIZE

88,400 sf.

VOLUME

268 apartments

LOCATION

Sharjah

PROJECT TYPE

Residential





SPACES

### Studio

SPACES

### Studio







SPACES

### One Bedroom



SPACES

### One Bedroom





SPACES

#### The Two Bedroom



SPACES

### The Two Bedroom





SPACES

#### The Two Bedroom



SPACES

### The Three Bedroom





## Intuitive Living



Al Marwan Developments is a new model of master development that embraces intuitive living as a philosophy for a global clientele to prioritise solutions for human centered needs, the environment and long term value creation.

NOTES