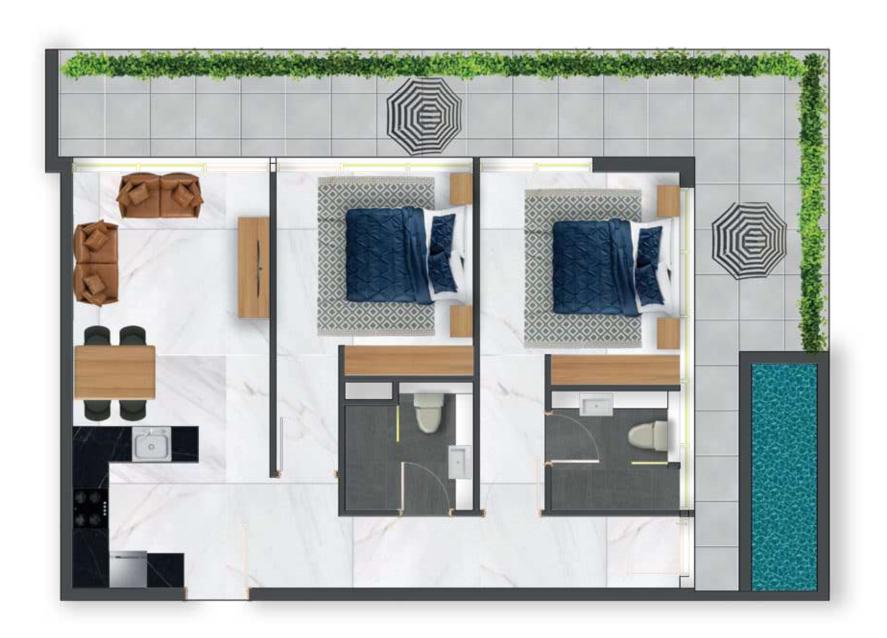

### 2 BEDROOM WITH PRIVATE POOL

**NET AREA** 

1286 ft<sup>2</sup>

### 2 BEDROOM DUPLEX WITH PRIVATE POOL

**NET AREA** 

1676 ft<sup>2</sup>

# 2 BEDROOM DUPLEX WITH PRIVATE POOL