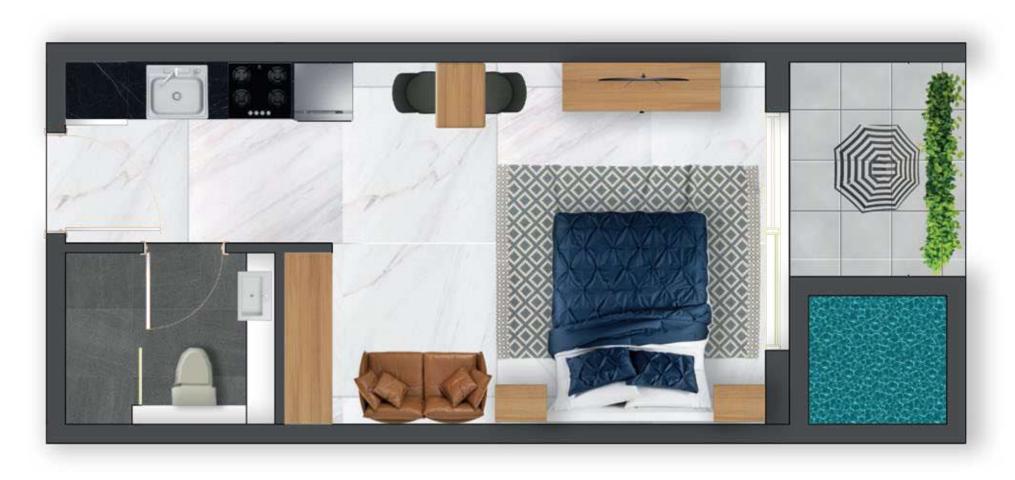

### STUDIO - TYPE 01

**NET AREA** 

400 ft<sup>2</sup>

### **STUDIO**

### STUDIO