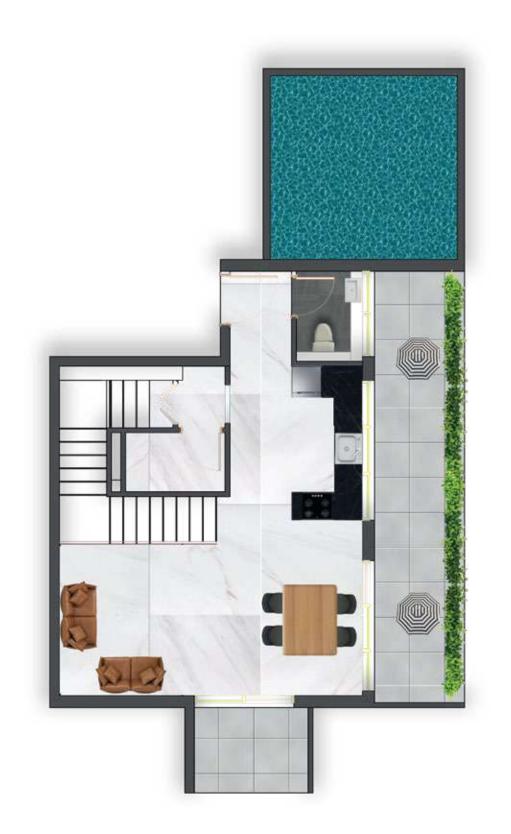

### 2 BEDROOM DUPLEX WITH PRIVATE POOL

**NET AREA** 

1676 ft<sup>2</sup>

# 2 BEDROOM DUPLEX WITH PRIVATE POOL

## PRIVATE POOL