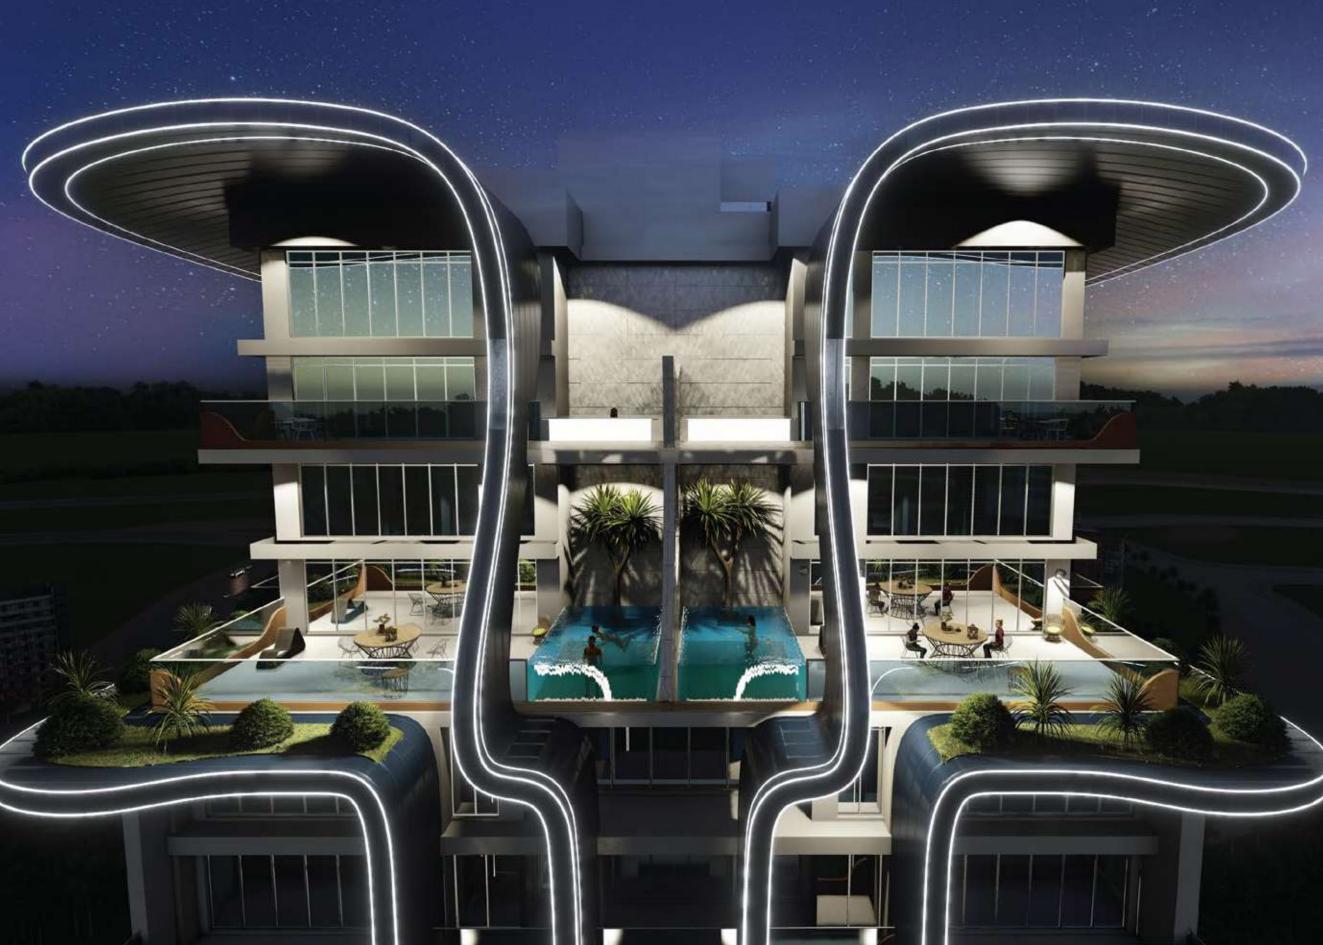

#### **ABOUT SAMANA WAVES**

Samana Waves is a complex of ultra-high-end residential apartments, located in the heart of Dubai, the city of dreams. Designed for those who prefer leisure, lavishness, and a bit of extravagance in life, Samana Waves features state-of-the-art apartments with spacious interior inside and breathtaking views outside. From private pools in select apartments to a leisure deck with a gigantic pool and iconic cascading water features, to indoor and outdoor gym, to sauna and steam room, to dedicated kids play area, Samana Waves offer all amenities that you can wish for a luxurious lifestyle.

## LIVE IN STYLE

Samana Waves luxury ambiance embodies a smart lifestyle, a lobby that gives the impression of grandeur and extravagance, and panoramic elevators that bring you up to any of the 26 floors. With a gigantic pool, cascading water features, and a breath-taking leisure deck, this exudes elegance throughout its structure and style.