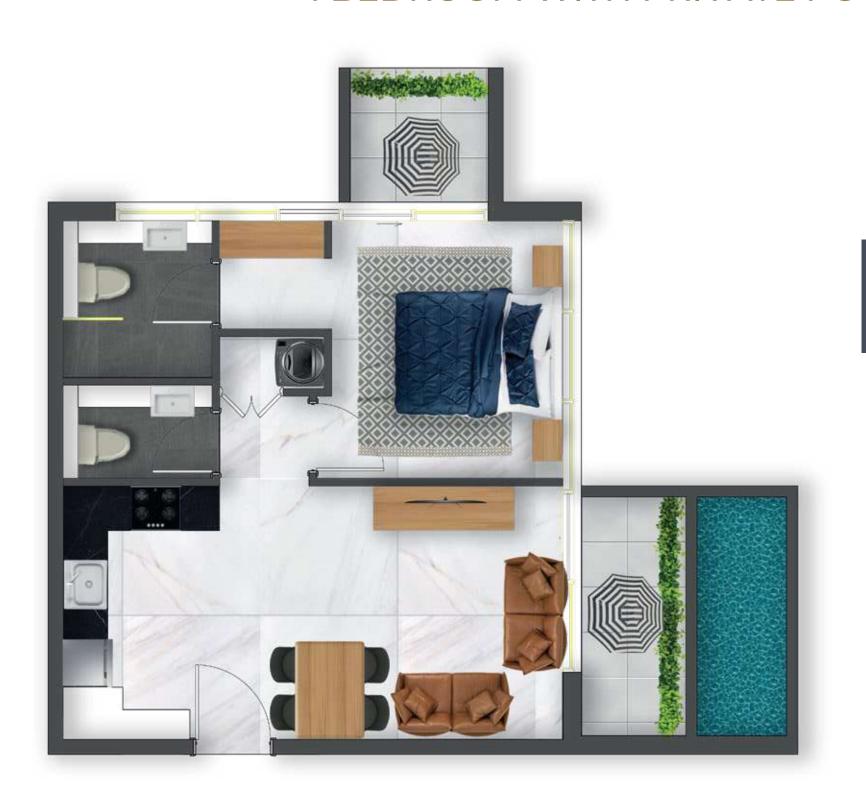

HAT'S IN YOUR NEIGHBOURHOOD?





- CONVENIENCE STORE
- DIRECT ACCESS TO MAIN HIGHWAY
- **SHOPPING CENTRE**
- GOLF COURSE

\*All distances are approximate. Addresses are indicative and used for marketing purpose.



#### **OUR STRATEGIC LOCATION IS EVERYTHING**

Samana Waves is located in Jumeirah Village Circle – just in the heart of Dubai. Here's how long it will take you to get to some of the most famous landmarks in Dubai from Samana Waves:

































### STUDIO - TYPE 01



**NET AREA** 

400 ft<sup>2</sup>



### STUDIO - TYPE 02





### **STUDIO**









### STUDIO WITH PRIVATE POOL



**NET AREA** 

420 ft<sup>2</sup>





### STUDIO













### 1 BEDROOM



**NET AREA** 

700 ft<sup>2</sup>





### 1 BEDROOM









### 1 BEDROOM WITH PRIVATE POOL



**NET AREA** 

698 ft<sup>2</sup>



















### 1 BEDROOM DUPLEX WITH PRIVATE POOL

LEVEL 1



LEVEL 2



**NET AREA** 

1,041 ft<sup>2</sup>





## **SEDROOM DUPLE**WITH PRIVATE POOL

## PRIVATE POOL











### 2 BEDROOM WITH PRIVATE POOL



**NET AREA** 

1286 ft<sup>2</sup>





## 2 BEDROOM













### 2 BEDROOM DUPLEX WITH PRIVATE POOL





**NET AREA** 

1676 ft<sup>2</sup>





# 2 BEDROOM DUPLEX WITH PRIVATE POOL

## PRIVATE POOL