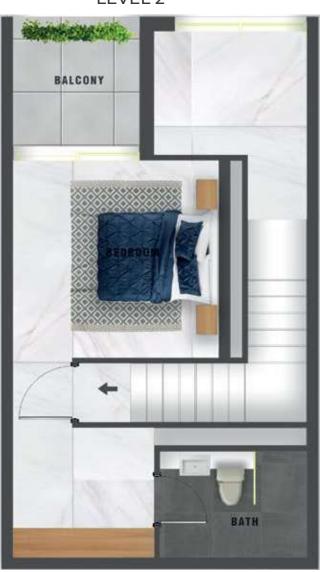

### 1 BEDROOM DUPLEX WITH PRIVATE POOL

LEVEL 1

LEVEL 2

**NET AREA** 

1,041 ft<sup>2</sup>

## **SEDROOM DUPLE**WITH PRIVATE POOL