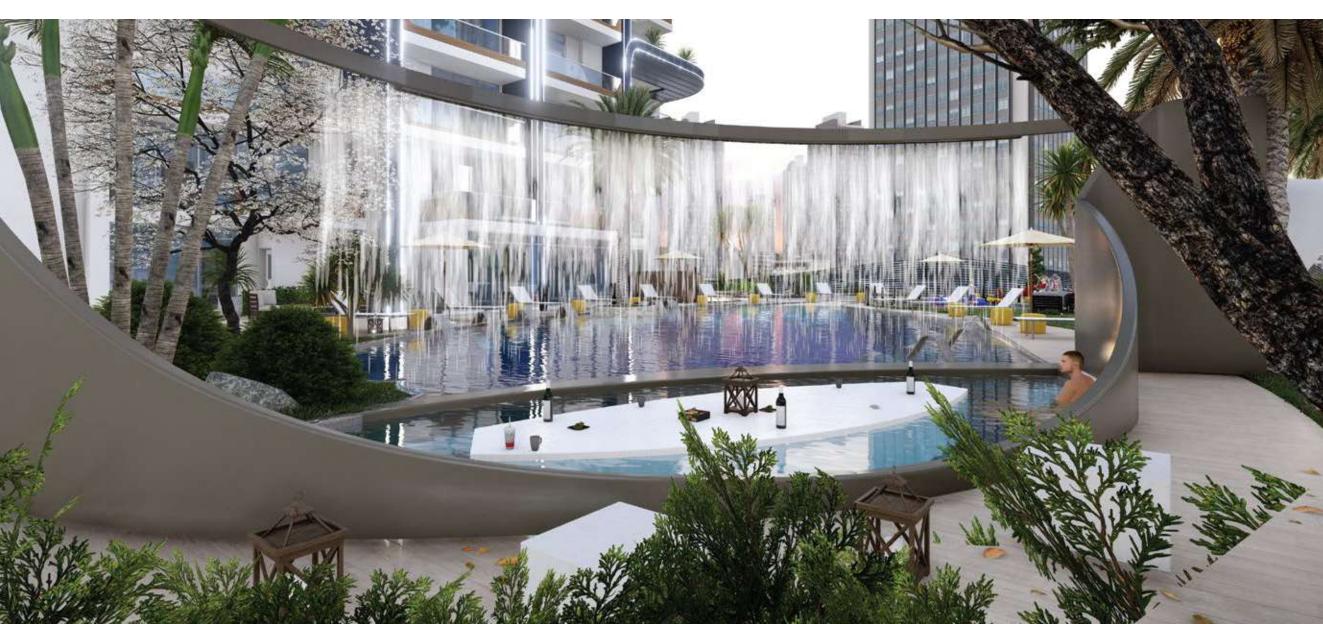

## LIVE IN STYLE

Samana Waves luxury ambiance embodies a smart lifestyle, a lobby that gives the impression of grandeur and extravagance, and panoramic elevators that bring you up to any of the 26 floors. With a gigantic pool, cascading water features, and a breath-taking leisure deck, this exudes elegance throughout its structure and style.