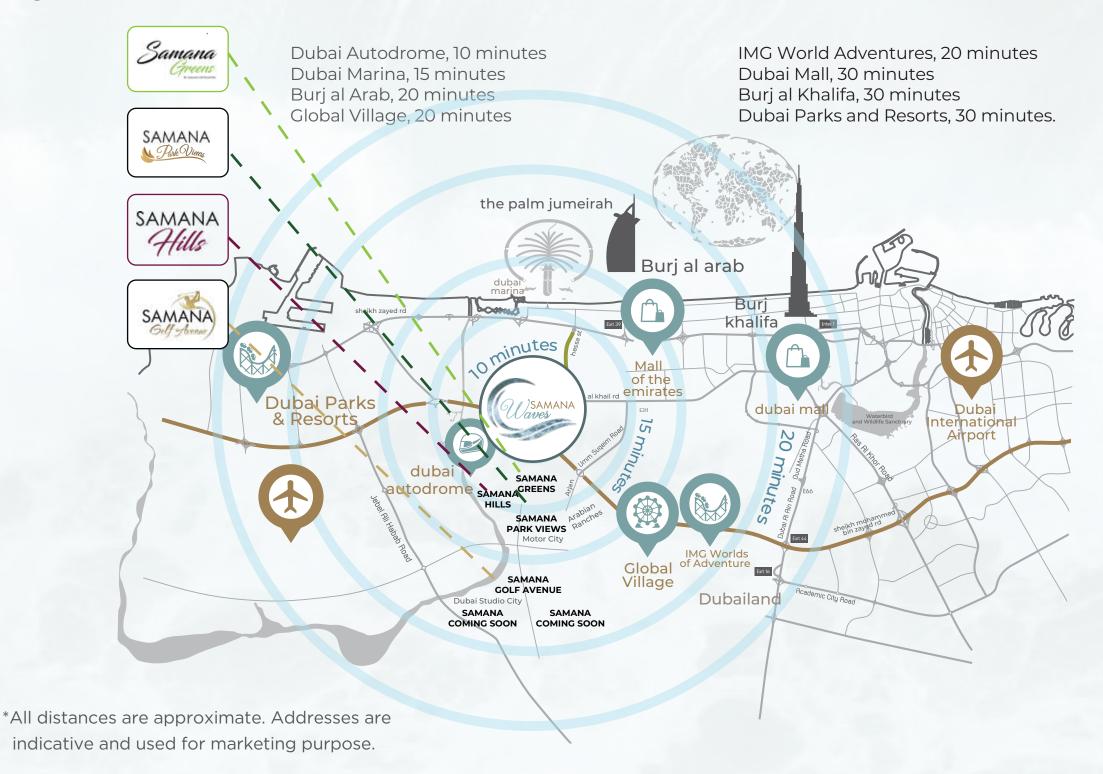

#### **OUR STRATEGIC LOCATION IS EVERYTHING**

Samana Waves is located in Jumeirah Village Circle – just in the heart of Dubai. Here's how long it will take you to get to some of the most famous landmarks in Dubai from Samana Waves: