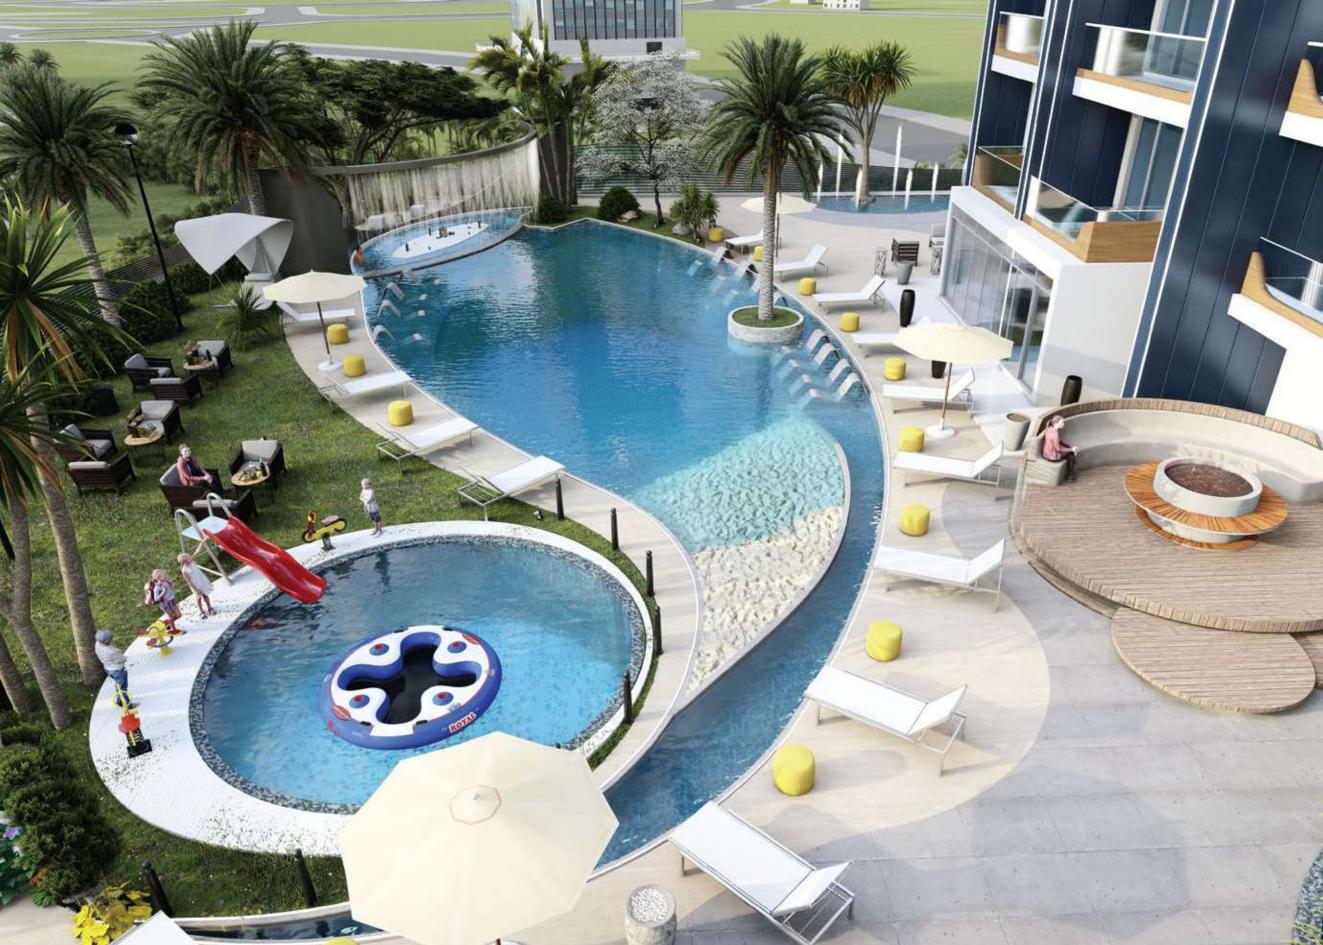

#### **ABOUT SAMANA WAVES**

Samana Waves is a complex of ultra-high-end residential apartments, located in the heart of Dubai, the city of dreams. Designed for those who prefer leisure, lavishness, and a bit of extravagance in life, Samana Waves features state-of-the-art apartments with spacious interior inside and breathtaking views outside. From private pools in select apartments to a leisure deck with a gigantic pool and iconic cascading water features, to indoor and outdoor gym, to sauna and steam room, to dedicated kids play area, Samana Waves offer all amenities that you can wish for a luxurious lifestyle.

## LIVE IN STYLE

Samana Waves luxury ambiance embodies a smart lifestyle, a lobby that gives the impression of grandeur and extravagance, and panoramic elevators that bring you up to any of the 26 floors. With a gigantic pool, cascading water features, and a breath-taking leisure deck, this exudes elegance throughout its structure and style.