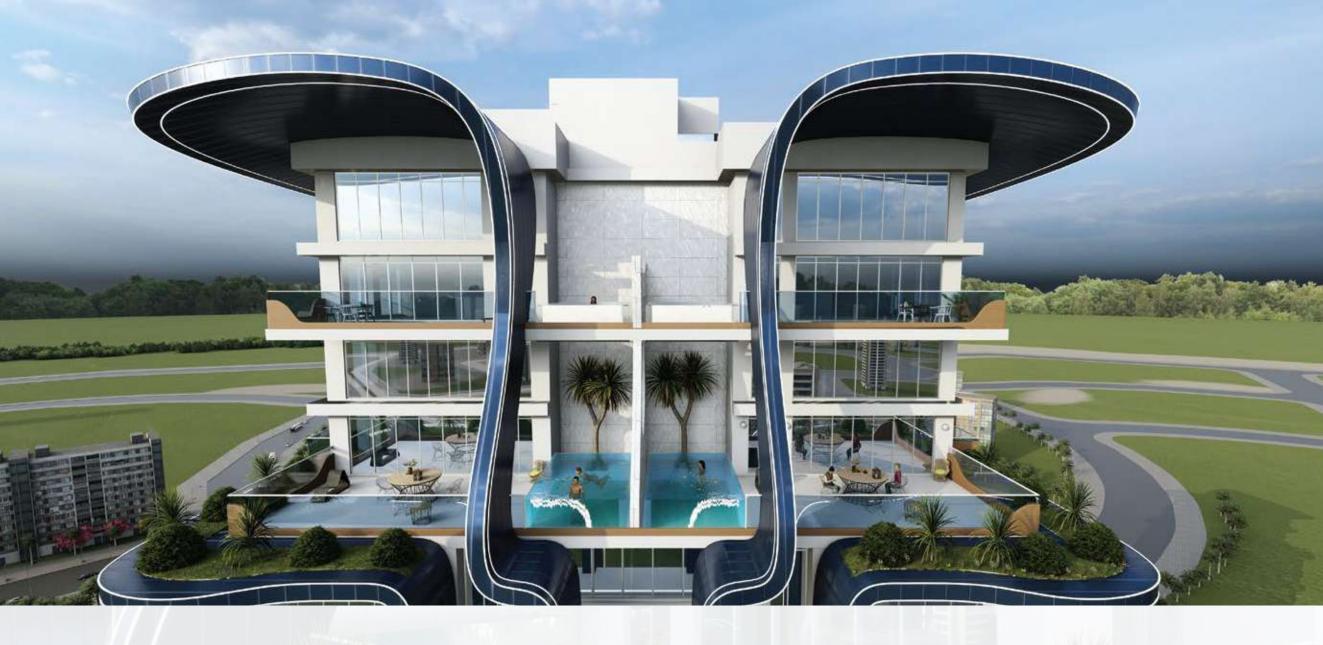

#### **ABOUT SAMANA WAVES**

Samana Waves is a complex of ultra-high-end residential apartments, located in the heart of Dubai, the city of dreams. Designed for those who prefer leisure, lavishness, and a bit of extravagance in life, Samana Waves features state-of-the-art apartments with spacious interior inside and breathtaking views outside. From private pools in select apartments to a leisure deck with a gigantic pool and iconic cascading water features, to indoor and outdoor gym, to sauna and steam room, to dedicated kids play area, Samana Waves offer all amenities that you can wish for a luxurious lifestyle.

### HIGH-END RESIDENTIAL APARTMENTS

Samana Waves offers 213 ultra-high-end residential apartments in Jumeirah Village Circle. Featuring duplex style living, private pools, fully functional health club and water features, you can find everything you could ever desire for a luxurious lifestyle in Dubai.

## LIVE IN STYLE

Samana Waves luxury ambiance embodies a smart lifestyle, a lobby that gives the impression of grandeur and extravagance, and panoramic elevators that bring you up to any of the 26 floors. With a gigantic pool, cascading water features, and a breath-taking leisure deck, this exudes elegance throughout its structure and style.