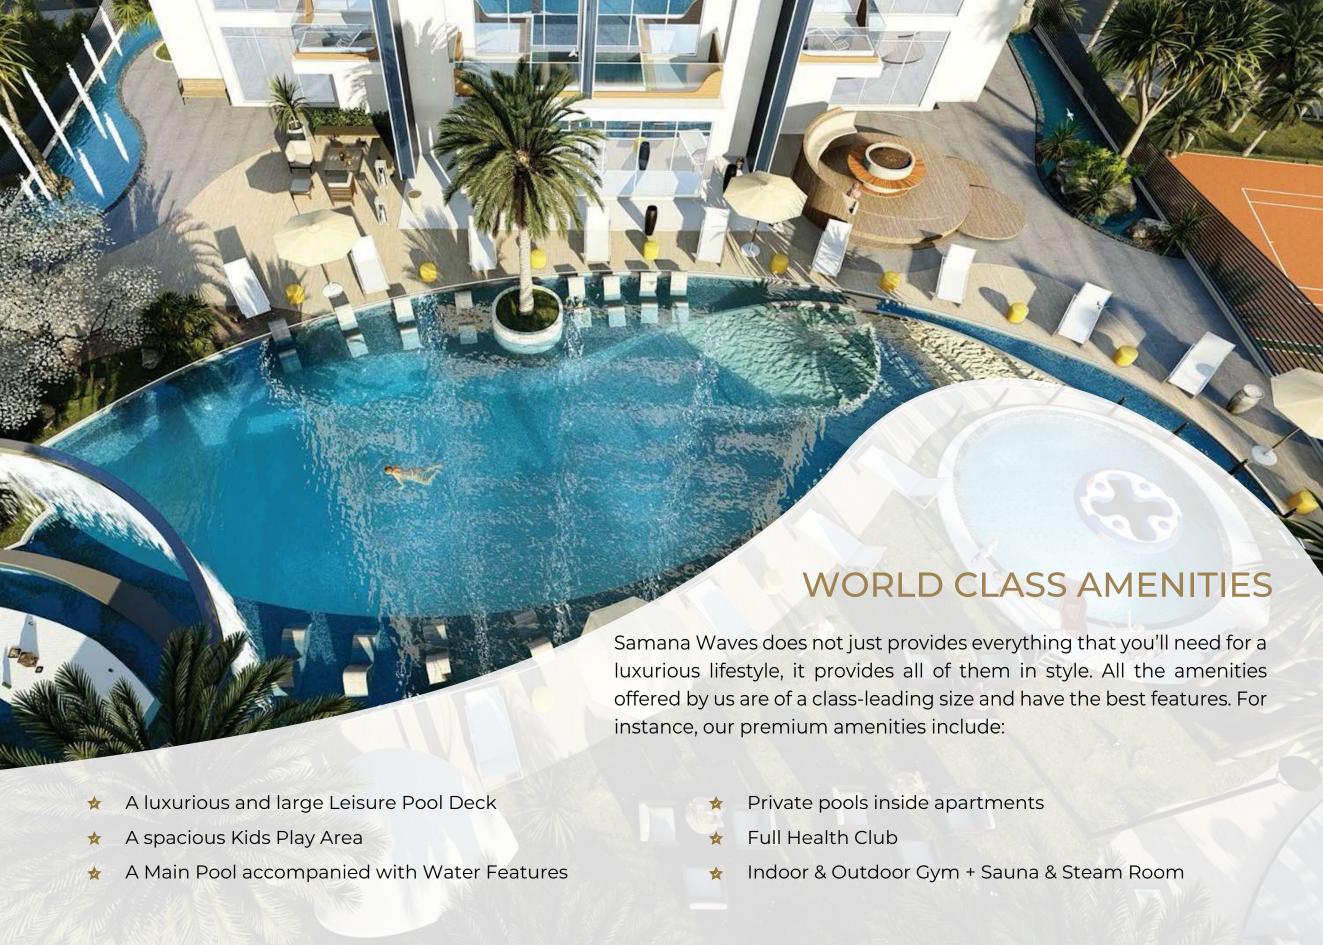

#### **ABOUT SAMANA WAVES**

Samana Waves is a complex of ultra-high-end residential apartments, located in the heart of Dubai, the city of dreams. Designed for those who prefer leisure, lavishness, and a bit of extravagance in life, Samana Waves features state-of-the-art apartments with spacious interior inside and breathtaking views outside. From private pools in select apartments to a leisure deck with a gigantic pool and iconic cascading water features, to indoor and outdoor gym, to sauna and steam room, to dedicated kids play area, Samana Waves offer all amenities that you can wish for a luxurious lifestyle.