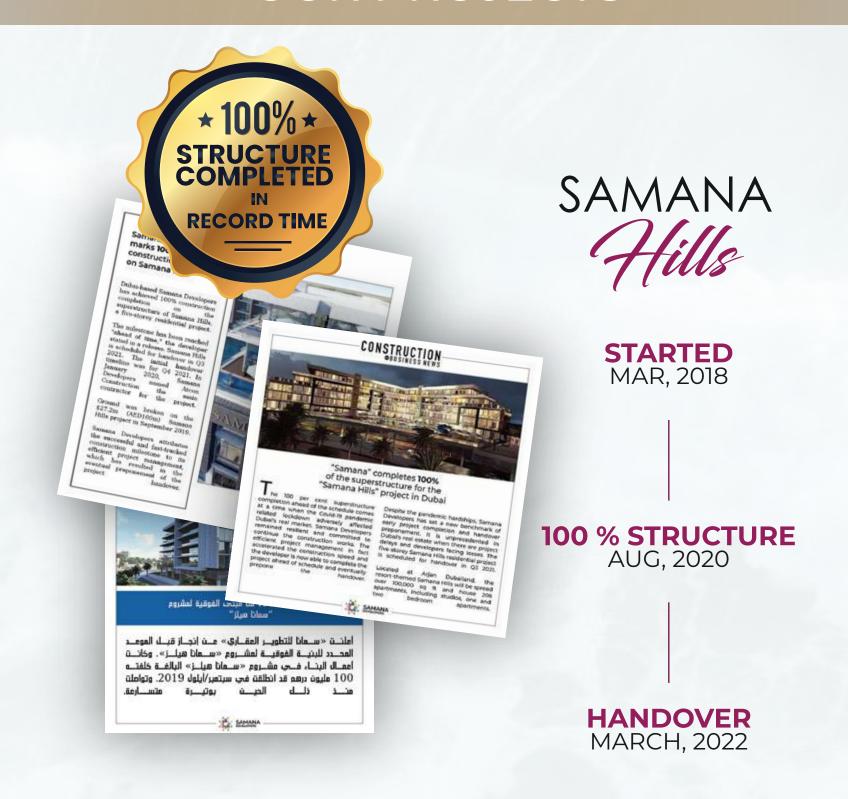

Samana Developers broke ground in the property development industry with it's first project Samana Greens in September of 2018 in the heart of Arjan, Dubai and has successfully been delivered. On the success of Samana Greens, Samana Hills was launched in March 2018 and is on-track for handover with the Samana fast-track construction strategy. Samana Greens completed the main structure within just 8 months and Samana Hills has seen record breaking construction progress. Samana Golf Avenue launched on March 2021, with its fast progress Samana developers completed 20% of construction by Sep 2021, Golf Avenue is on fast track a scheduled to hand over by Dec 2022. Samana park views is a newly launched project featuring luxury experience with stunning private pool apartments. The project is expected to be completed by 2024. The track-record of Samana Developers which has proven to show that the developments are on time, every time has been recognized internationally and the commitment to delivery and a transparent approach has been acknowledged with numerous awards.

Imran Farooq

Samana Greens

**STARTED** SEPT, 2018

**100 % STRUCTURE** OCT, 2020

HANDOVER DEC, 2020

**STARTED** MAR, 2021

100% SUPERSTRUCTURE COMPLETED

HANDOVER DEC, 2022