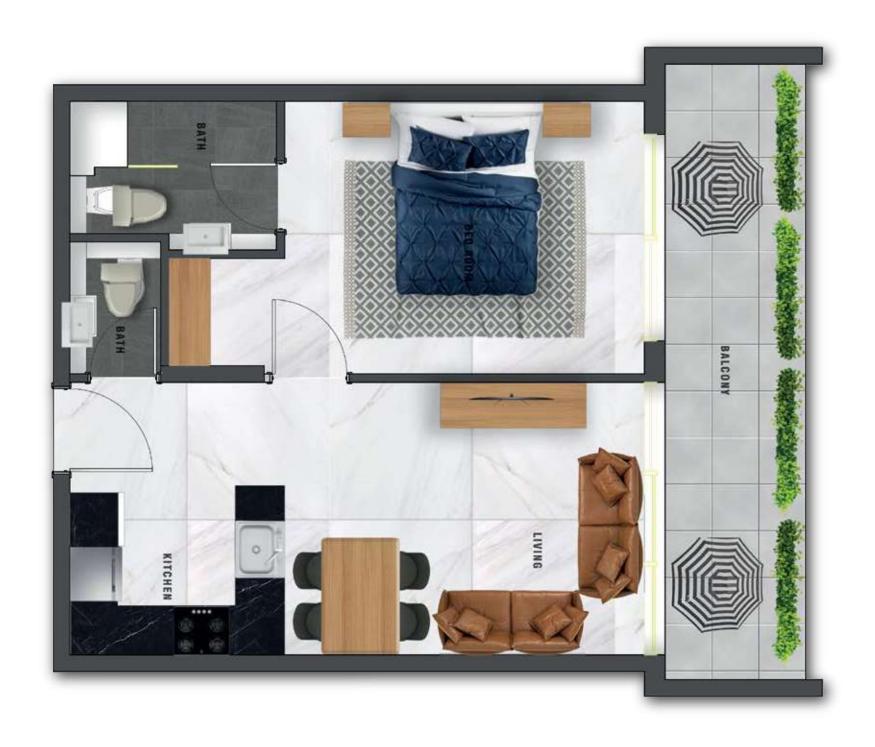

Dubai International Stadium, Samana Waves has everything needed for everyday life nearby.

#### WHAT'S IN YOUR NEIGHBOURHOOD?





- CONVENIENCE STORE
- DIRECT ACCESS TO MAIN HIGHWAY
- **SHOPPING CENTRE**
- GOLF COURSE

\*All distances are approximate. Addresses are indicative and used for marketing purpose.



#### **OUR STRATEGIC LOCATION IS EVERYTHING**

Samana Waves is located in Jumeirah Village Circle – just in the heart of Dubai. Here's how long it will take you to get to some of the most famous landmarks in Dubai from Samana Waves:

































### STUDIO - TYPE 01



**NET AREA** 

400 ft<sup>2</sup>



### STUDIO - TYPE 02





### **STUDIO**









### STUDIO WITH PRIVATE POOL



**NET AREA** 

420 ft<sup>2</sup>





### STUDIO













### 1 BEDROOM



**NET AREA** 

700 ft<sup>2</sup>





### 1 BEDROOM









### 1 BEDROOM WITH PRIVATE POOL



**NET AREA** 

698 ft<sup>2</sup>



















### 1 BEDROOM DUPLEX WITH PRIVATE POOL

LEVEL 1



LEVEL 2



**NET AREA** 

1,041 ft<sup>2</sup>





## **SEDROOM DUPLE**WITH PRIVATE POOL

## PRIVATE POOL











### 2 BEDROOM WITH PRIVATE POOL



**NET AREA** 

1286 ft<sup>2</sup>





## 2 BEDROOM













### 2 BEDROOM DUPLEX WITH PRIVATE POOL





**NET AREA** 

1676 ft<sup>2</sup>





# 2 BEDROOM DUPLEX WITH PRIVATE POOL

## PRIVATE POOL