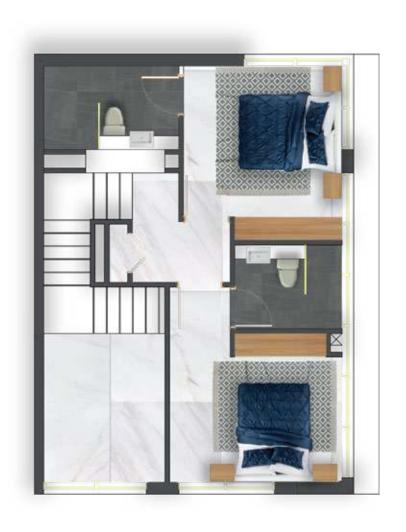

### 2 BEDROOM DUPLEX WITH PRIVATE POOL

**NET AREA** 

1676 ft<sup>2</sup>

# 2 BEDROOM DUPLEX WITH PRIVATE POOL

## PRIVATE POOL