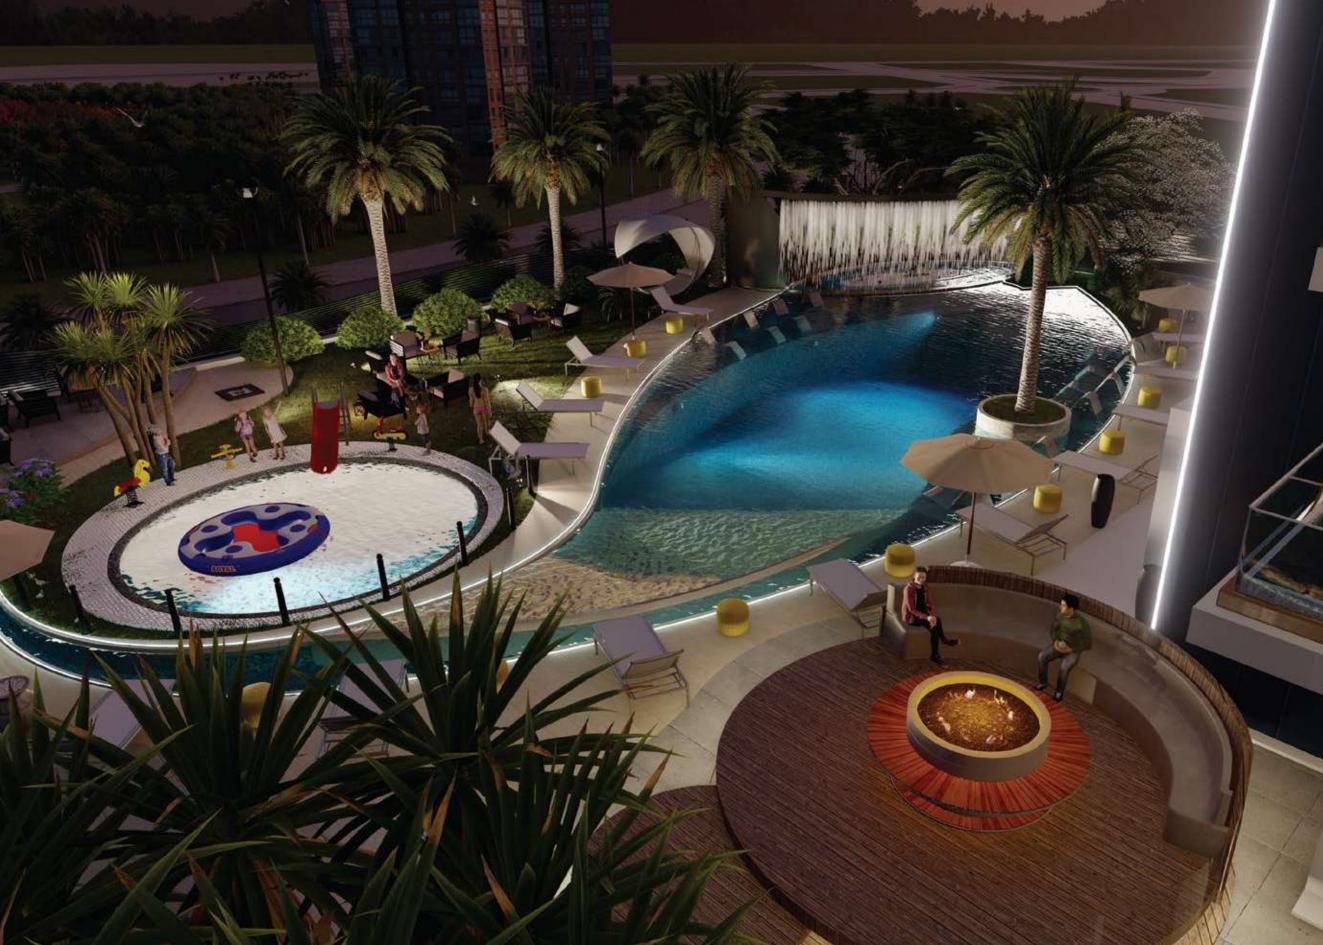

#### **ABOUT SAMANA WAVES**

Samana Waves is a complex of ultra-high-end residential apartments, located in the heart of Dubai, the city of dreams. Designed for those who prefer leisure, lavishness, and a bit of extravagance in life, Samana Waves features state-of-the-art apartments with spacious interior inside and breathtaking views outside. From private pools in select apartments to a leisure deck with a gigantic pool and iconic cascading water features, to indoor and outdoor gym, to sauna and steam room, to dedicated kids play area, Samana Waves offer all amenities that you can wish for a luxurious lifestyle.

## LIVE IN STYLE

Samana Waves luxury ambiance embodies a smart lifestyle, a lobby that gives the impression of grandeur and extravagance, and panoramic elevators that bring you up to any of the 26 floors. With a gigantic pool, cascading water features, and a breath-taking leisure deck, this exudes elegance throughout its structure and style.