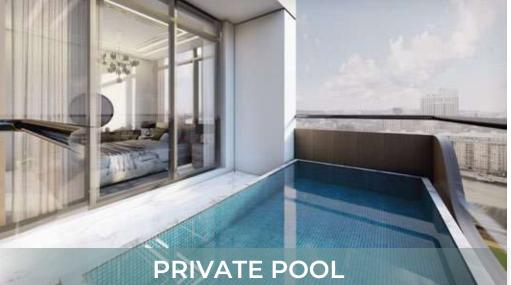

– just in the heart of Dubai. Here's how long it will take you to get to some of the most famous landmarks in Dubai from Samana Waves:

































### STUDIO - TYPE 01



**NET AREA** 

400 ft<sup>2</sup>



### STUDIO - TYPE 02





### **STUDIO**









### STUDIO WITH PRIVATE POOL



**NET AREA** 

420 ft<sup>2</sup>





### STUDIO













### 1 BEDROOM



**NET AREA** 

700 ft<sup>2</sup>





### 1 BEDROOM









### 1 BEDROOM WITH PRIVATE POOL



**NET AREA** 

698 ft<sup>2</sup>



















### 1 BEDROOM DUPLEX WITH PRIVATE POOL

LEVEL 1



LEVEL 2



**NET AREA** 

1,041 ft<sup>2</sup>





## **SEDROOM DUPLE**WITH PRIVATE POOL

## PRIVATE POOL











### 2 BEDROOM WITH PRIVATE POOL



**NET AREA** 

1286 ft<sup>2</sup>





## 2 BEDROOM













### 2 BEDROOM DUPLEX WITH PRIVATE POOL





**NET AREA** 

1676 ft<sup>2</sup>





# 2 BEDROOM DUPLEX WITH PRIVATE POOL

## PRIVATE POOL