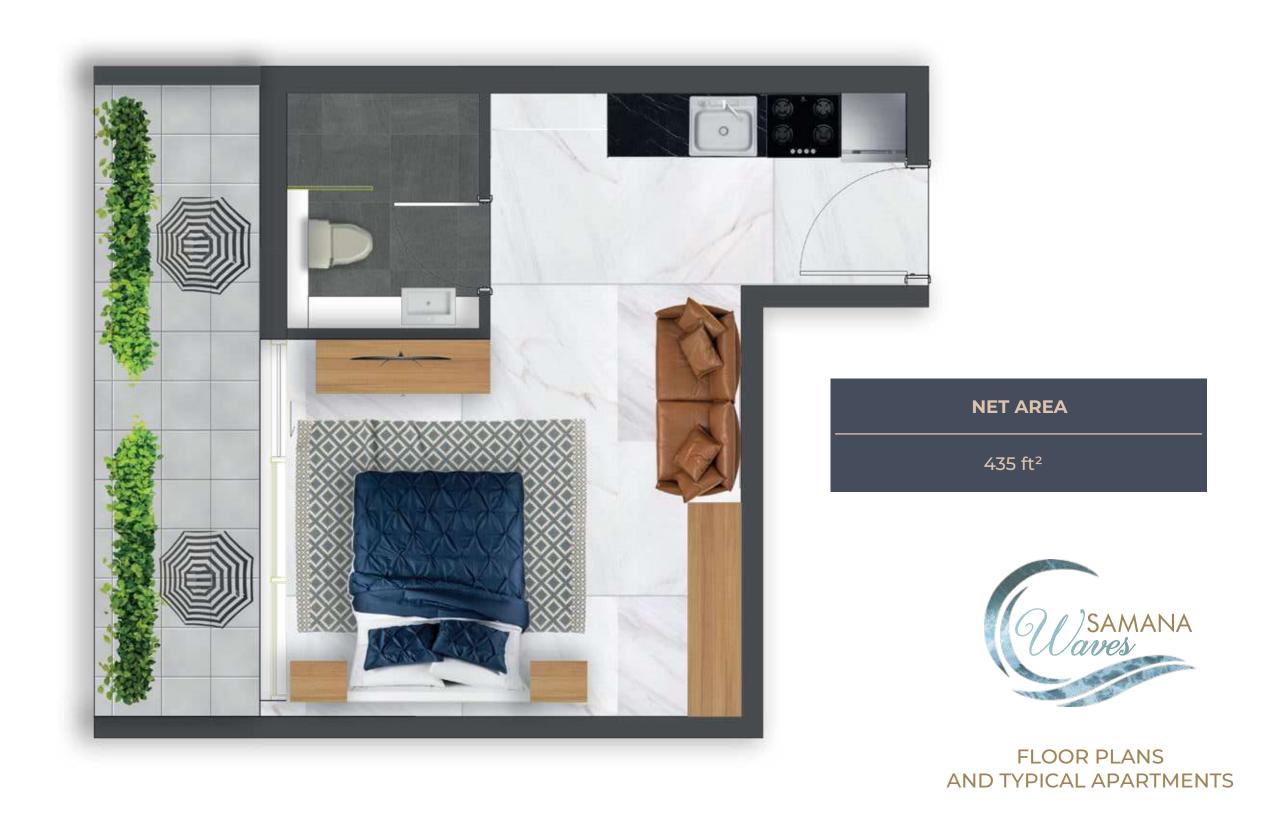

**AREA** 



POOL

























### EASY ACCESS TO ALL FACILITIES

Situated just next to Sheikh Mohammad Bin Zayed road, near Dubai International Stadium, Samana Waves has everything needed for everyday life nearby.

#### WHAT'S IN YOUR NEIGHBOURHOOD?





- CONVENIENCE STORE
- DIRECT ACCESS TO MAIN HIGHWAY
- **SHOPPING CENTRE**
- GOLF COURSE

\*All distances are approximate. Addresses are indicative and used for marketing purpose.



#### **OUR STRATEGIC LOCATION IS EVERYTHING**

Samana Waves is located in Jumeirah Village Circle – just in the heart of Dubai. Here's how long it will take you to get to some of the most famous landmarks in Dubai from Samana Waves:

































### STUDIO - TYPE 01



**NET AREA** 

400 ft<sup>2</sup>



### STUDIO - TYPE 02





### **STUDIO**









### STUDIO WITH PRIVATE POOL



**NET AREA** 

420 ft<sup>2</sup>





### STUDIO













### 1 BEDROOM



**NET AREA** 

700 ft<sup>2</sup>





### 1 BEDROOM









### 1 BEDROOM WITH PRIVATE POOL



**NET AREA** 

698 ft<sup>2</sup>



















### 1 BEDROOM DUPLEX WITH PRIVATE POOL

LEVEL 1



LEVEL 2



**NET AREA** 

1,041 ft<sup>2</sup>





## **SEDROOM DUPLE**WITH PRIVATE POOL

## PRIVATE POOL











### 2 BEDROOM WITH PRIVATE POOL



**NET AREA** 

1286 ft<sup>2</sup>





## 2 BEDROOM













### 2 BEDROOM DUPLEX WITH PRIVATE POOL





**NET AREA** 

1676 ft<sup>2</sup>





# 2 BEDROOM DUPLEX WITH PRIVATE POOL

## PRIVATE POOL