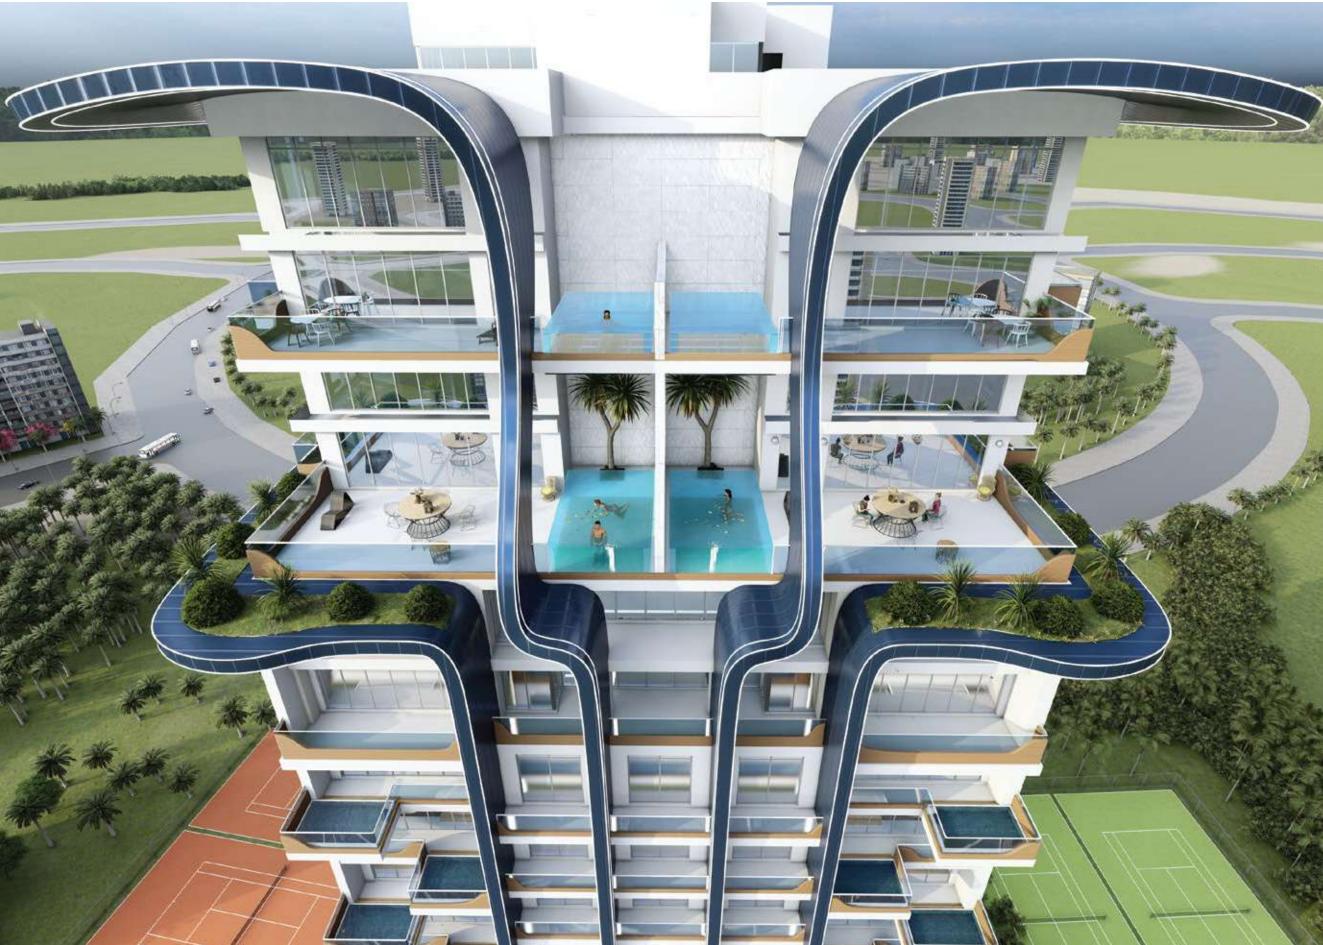

#### **ABOUT SAMANA WAVES**

Samana Waves is a complex of ultra-high-end residential apartments, located in the heart of Dubai, the city of dreams. Designed for those who prefer leisure, lavishness, and a bit of extravagance in life, Samana Waves features state-of-the-art apartments with spacious interior inside and breathtaking views outside. From private pools in select apartments to a leisure deck with a gigantic pool and iconic cascading water features, to indoor and outdoor gym, to sauna and steam room, to dedicated kids play area, Samana Waves offer all amenities that you can wish for a luxurious lifestyle.

### HIGH-END RESIDENTIAL APARTMENTS

Samana Waves offers 213 ultra-high-end residential apartments in Jumeirah Village Circle. Featuring duplex style living, private pools, fully functional health club and water features, you can find everything you could ever desire for a luxurious lifestyle in Dubai.

## LIVE IN STYLE

Samana Waves luxury ambiance embodies a smart lifestyle, a lobby that gives the impression of grandeur and extravagance, and panoramic elevators that bring you up to any of the 26 floors. With a gigantic pool, cascading water features, and a breath-taking leisure deck, this exudes elegance throughout its structure and style.