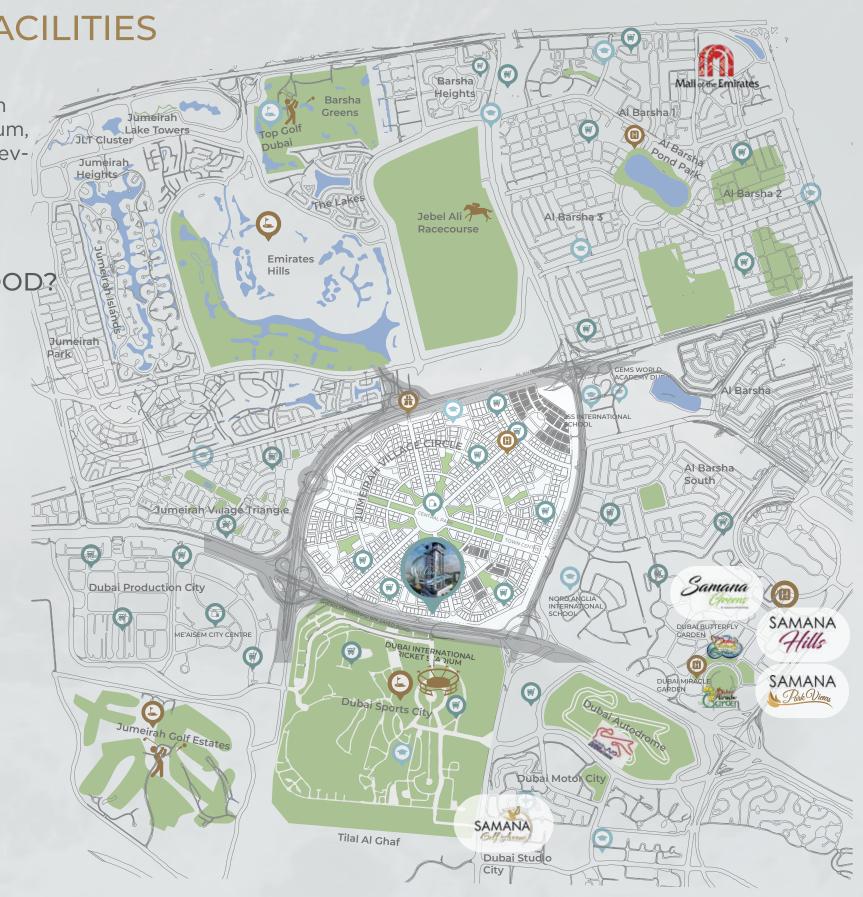

### EASY ACCESS TO ALL FACILITIES

Situated just next to Sheikh Mohammad Bin Zayed road, near Dubai International Stadium, Samana Waves has everything needed for everyday life nearby.

#### WHAT'S IN YOUR NEIGHBOURHOOD?

- CONVENIENCE STORE
- DIRECT ACCESS TO MAIN HIGHWAY
- **SHOPPING CENTRE**
- GOLF COURSE

\*All distances are approximate. Addresses are indicative and used for marketing purpose.

#### **OUR STRATEGIC LOCATION IS EVERYTHING**

Samana Waves is located in Jumeirah Village Circle – just in the heart of Dubai. Here's how long it will take you to get to some of the most famous landmarks in Dubai from Samana Waves: