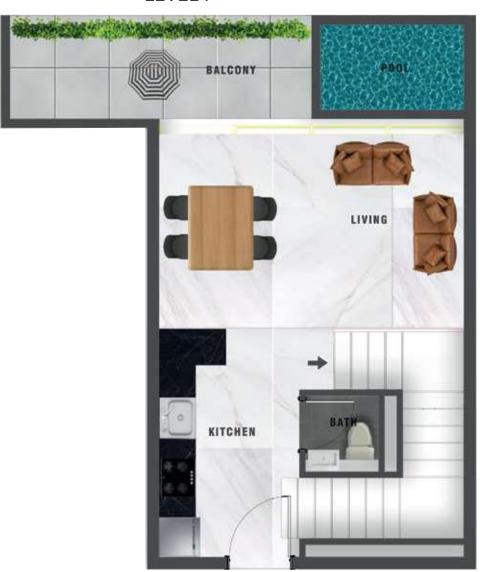

### 1 BEDROOM DUPLEX WITH PRIVATE POOL

LEVEL 1

LEVEL 2

**NET AREA** 

1,041 ft<sup>2</sup>

## **SEDROOM DUPLE**WITH PRIVATE POOL