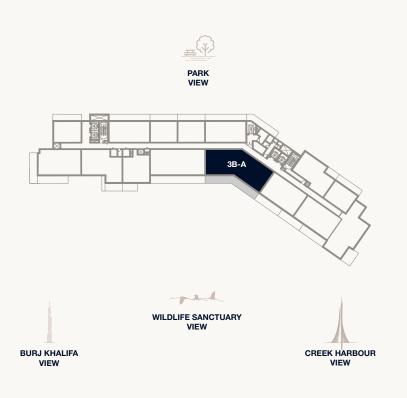

### Floor 1

Internal Area Balcony Area Total Area

88.06 sq m 24.16 sq m 112.22 sq m 947.87 sq ft 260.06 sq ft 1,207.93 sq ft

<sup>1.</sup> All dimensions are in imperial and metric, and measured to the structural elements and exclude wall finishes and construction tolerances. 2. All materials, dimensions, and drawings are approximate only. 3. Information is subject to change without notice, at developer's absolute discretion. 4. Actual area may vary from the stated area. 5. Balcony sizes my vary between units. 6. Drawings are not to scale. 7. All images used are for illustrative purposes only and do not represent the actual size, features, specifications, fittings, or furnishings. 8. The developer reserves the right to make revisions/alterations, at its absolute discretion, without any liability whatsoever.

Floor 2-7

Internal Area Balcony Area Total Area

88.06 sq m 24.16 sq m 112.22 sq m 947.87 sq ft 260.06 sq ft 1,207.93 sq ft