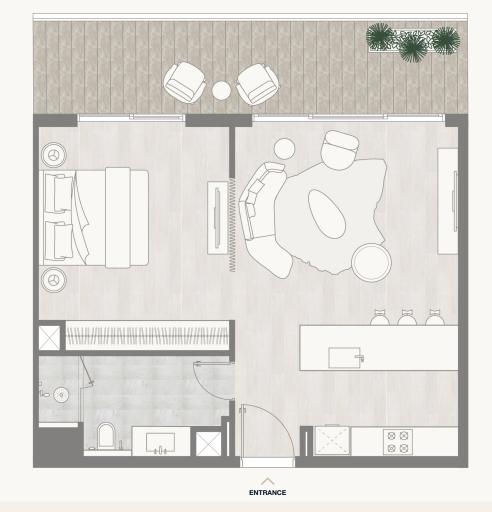

s are in imperial and metric, and measured to the structural elements and exclude wall finishes and construction tolerances. 2. All materials, dimensions, and drawings are approximate only. 3. Information is subject to change without notice, at developer's absolute discretion. 4. Actual area may vary from the stated area. 5. Balcony sizes my vary between units. 6. Drawings are not to scale. 7. All images used are for illustrative purposes only and do not represent the actual size, features, specifications, fittings, or furnishings. 8. The developer reserves the right to make revisions/alterations, at its absolute discretion, without any liability whatsoever.

### Floor 10-11

Internal Area Balcony Area Total Area 57.72 sq m 15.98 sq m 73.70 sq m 621.29 sq ft 172.01 sq ft 793.30 sq ft







<sup>1.</sup> All dimensions are in imperial and metric, and measured to the structural elements and exclude wall finishes and construction tolerances. 2. All materials, dimensions, and drawings are approximate only. 3. Information is subject to change without notice, at developer's absolute discretion. 4. Actual area may vary from the stated area. 5. Balcony sizes my vary between units. 6. Drawings are not to scale. 7. All images used are for illustrative purposes only and do not represent the actual size, features, specifications, fittings, or furnishings. 8. The developer reserves the right to make revisions/alterations, at its absolute discretion, without any liability whatsoever.

### Floor 12-14

Internal Area Balcony Area Total Area 57.72 sq m 15.98 sq m 73.70 sq m 621.29 sq ft 17