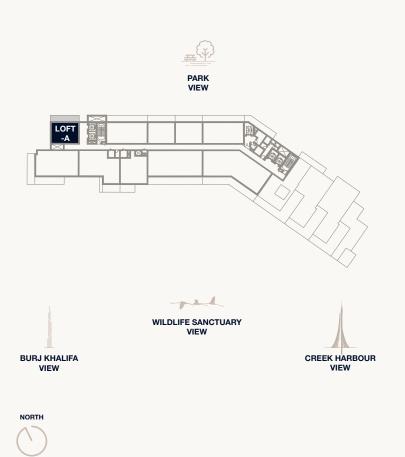

### Floor 1

Internal Area Balcony Area Total Area 58.73 sq m 16.73 sq m 75.46 sq m 632.16 sq ft 180.08 sq ft 812.24 sq ft

<sup>1.</sup> All dimensions are in imperial and metric, and measured to the structural elements and exclude wall finishes and construction tolerances. 2. All materials, dimensions, and drawings are approximate only. 3. Information is subject to change without notice, at developer's absolute discretion. 4. Actual area may vary from the stated area. 5. Balcony sizes my vary between units. 6. Drawings are not to scale. 7. All images used are for illustrative purposes only and do not represent the actual size, features, specifications, fittings, or furnishings. 8. The developer reserves the right to make revisions/alterations, at its absolute discretion, without any liability whatsoever.