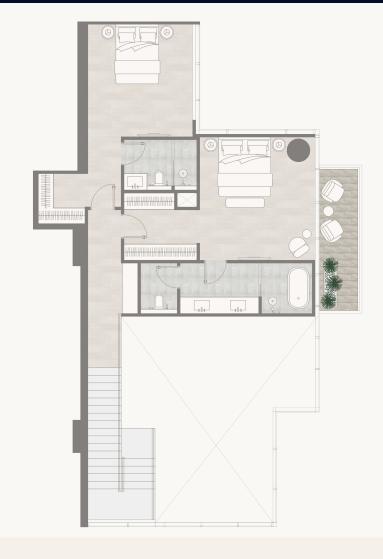

#### Tower 2

1. All dimensions are in imperial and metric, and measured to the structural elements and exclude wall finishes and construction tolerances. 2. All materials, dimensions, and drawings are approximate only. 3. Information is subject to change without notice, at developer's absolute discretion. 4. Actual area may vary from the stated area. 5. Balcony sizes my vary between units. 6. Drawings are not to scale. 7. All images used are for illustrative purposes only and do not represent the actual size, features, specifications, fittings, or furnishings. 8. The developer reserves the right to make revisions/alterations, at its absolute discretion, without any liability whatsoever.