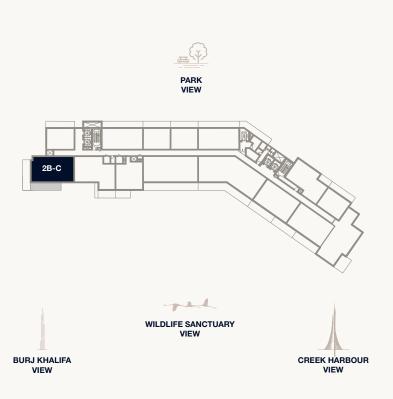

### Floor 2-7

Internal Area Balcony Area Total Area

without any liability whatsoever.

58.73 sq m 16.73 sq m 75.46 sq m 632.16 sq ft 180.08 sq ft 812.24 sq ft

<sup>1.</sup> All dimensions are in imperial and metric, and measured to the structural elements and exclude wall finishes and construction tolerances. 2. All materials, dimensions, and drawings are approximate only. 3. Information is subject to change without notice, at developer's absolute discretion. 4. Actual area may vary from the stated area. 5. Balcony sizes my vary between units. 6. Drawings are not to scale. 7. All images used are for illustrative purposes only and do not represent the actual size, features, specifications, fittings, or furnishings. 8. The developer reserves the right to make revisions/alterations, at its absolute discretion,

Floor 8-9

Internal Area Balcony Area Total Area 58.73 sq m 16.73 sq m 75.46 sq m 632.16 sq ft 180.08 sq ft 812.24 sq ft