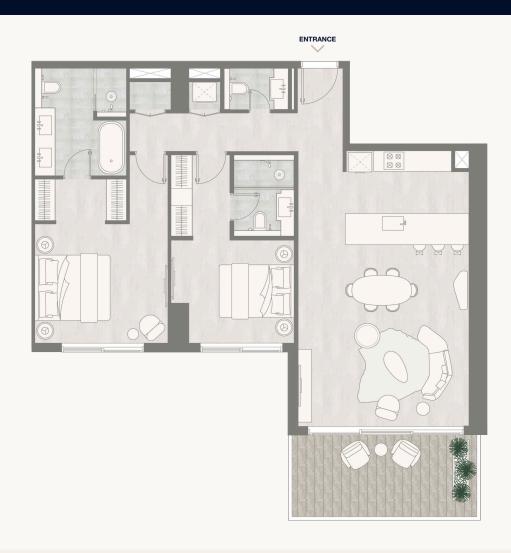

### Floor 2-7

Internal Area Balcony Area Total Area

without any liability whatsoever.

58.73 sq m 16.73 sq m 75.46 sq m 632.16 sq ft 180.08 sq ft 812.24 sq ft

<sup>1.</sup> All dimensions are in imperial and metric, and measured to the structural elements and exclude wall finishes and construction tolerances. 2. All materials, dimensions, and drawings are approximate only. 3. Information is subject to change without notice, at developer's absolute discretion. 4. Actual area may vary from the stated area. 5. Balcony sizes my vary between units. 6. Drawings are not to scale. 7. All images used are for illustrative purposes only and do not represent the actual size, features, specifications, fittings, or furnishings. 8. The developer reserves the right to make revisions/alterations, at its absolute discretion,

Floor 8-9

Internal Area Balcony Area Total Area 58.73 sq m 16.73 sq m 75.46 sq m 632.16 sq ft 180.08 sq ft 812.24 sq ft

### Floor 10-11

Internal Area Balcony Area Total Area 58.73 sq m 16.73 sq m 75.46 sq m 632.16 sq ft 180.08 sq ft 812.24 sq ft

<sup>1.</sup> All dimensions are in imperial and metric, and measured to the structural elements and exclude wall finishes and construction tolerances. 2. All materials, dimensions, and drawings are approximate only. 3. Information is subject to change without notice, at developer's absolute discretion. 4. Actual area may vary from the stated area. 5. Balcony sizes my vary between units. 6. Drawings are not to scale. 7. All images used are for illustrative purposes only and do not represent the actual size, features, specifications, fittings, or furnishings. 8. The developer reserves the right to make revisions/alterations, at its absolute discretion, without any liability whatsoever.

### Floor 12

Internal Area Balcony Area Total Area 58.73 sq m 16.73 sq m 75.46 sq m 632.16 sq ft 180.08 sq ft 812.24 sq ft