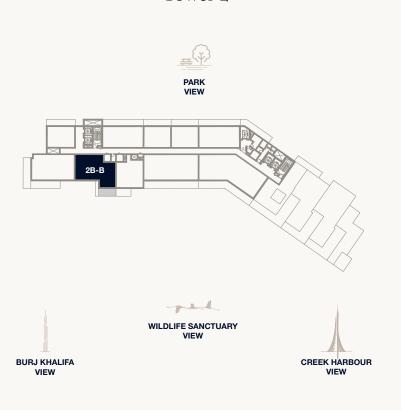

### Floor 2-7

Internal Area Balcony Area Total Area

without any liability whatsoever.

58.73 sq m 16.73 sq m 75.46 sq m 632.16 sq ft 180.08 sq ft 812.24 sq ft

<sup>1.</sup> All dimensions are in imperial and metric, and measured to the structural elements and exclude wall finishes and construction tolerances. 2. All materials, dimensions, and drawings are approximate only. 3. Information is subject to change without notice, at developer's absolute discretion. 4. Actual area may vary from the stated area. 5. Balcony sizes my vary between units. 6. Drawings are not to scale. 7. All images used are for illustrative purposes only and do not represent the actual size, features, specifications, fittings, or furnishings. 8. The developer reserves the right to make revisions/alterations, at its absolute discretion,