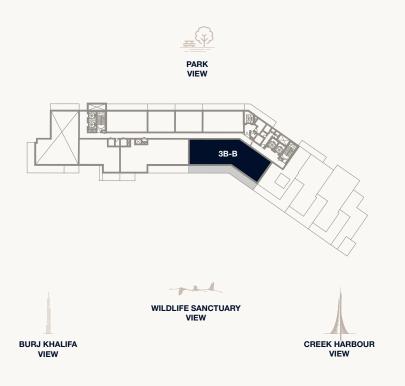

### Floor 8-9

Internal Area Balcony Area Total Area 88.06 sq m 24.16 sq m 112.22 sq m 947.87 sq ft 260.06 sq ft 1,207.93 sq ft

<sup>1.</sup> All dimensions are in imperial and metric, and measured to the structural elements and exclude wall finishes and construction tolerances. 2. All materials, dimensions, and drawings are approximate only. 3. Information is subject to change without notice, at developer's absolute discretion. 4. Actual area may vary from the stated area. 5. Balcony sizes my vary between units. 6. Drawings are not to scale. 7. All images used are for illustrative purposes only and do not represent the actual size, features, specifications, fittings, or furnishings. 8. The developer reserves the right to make revisions/alterations, at its absolute discretion, without any liability whatsoever.