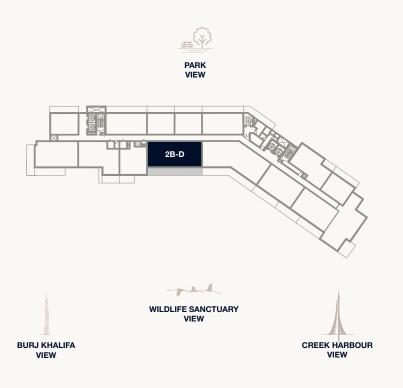

# FLOOR PLANS TOWER 2

# Tower 2 Tel WILDLIFE SANCTUARY VIEW CREEK HARBOUR **BURJ KHALIFA** VIEW VIEW

<sup>1.</sup> All dimensions are in imperial and metric, and measured to the structural elements and exclude wall finishes and construction tolerances. 2. All materials, dimensions, are approximate only. 3. Information is subject to change without notice, at developer's absolute discretion. 4. Actual area may vary from the stated area. 5. Balcony sizes my vary between units. 6. Drawings are not to scale. 7. All images used are for illustrative purposes only and do not represent the actual size, features, specifications, fittings, or furnishings. 8. The developer reserves the right to make revisions/alterations, at its absolute discretion, without any liability whatsoever.