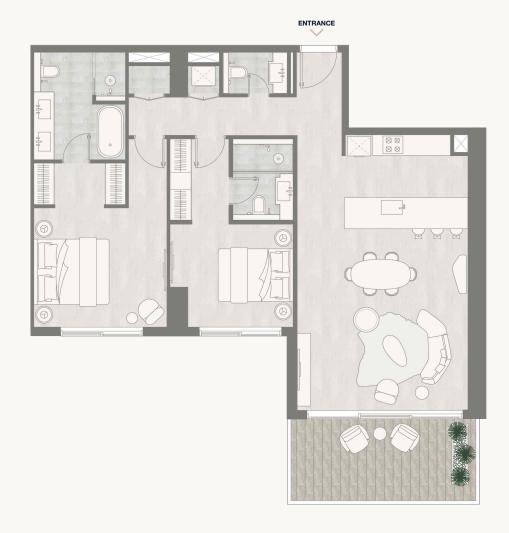

#### Tower 2

1. All dimensions are in imperial and metric, and measured to the structural elements and exclude wall finishes and construction tolerances. 2. All materials, dimensions, and drawings are approximate only. 3. Information is subject to change without notice, at developer's absolute discretion. 4. Actual area may vary from the stated area. 5. Balcony sizes my vary between units. 6. Drawings are not to scale. 7. All images used are for illustrative purposes only and do not represent the actual size, features, specifications, fittings, or furnishings. 8. The developer reserves the right to make revisions/alterations, at its absolute discretion, without any liability whatsoever.