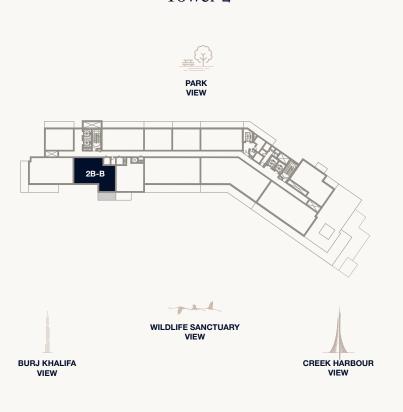

#### Tower 2

1. All dimensions are in imperial and metric, and measured to the structural elements and exclude wall finishes and construction tolerances. 2. All materials, dimensions, and drawings are approximate only. 3. Information is subject to change without notice, at developer's absolute discretion. 4. Actual area may vary from the stated area. 5. Balcony sizes my vary between units. 6. Drawings are not to scale. 7. All images used are for illustrative purposes only and do not represent the actual size, features, specifications, fittings, or furnishings. 8. The developer reserves the right to make revisions/alterations, at its absolute discretion, without any liability whatsoever.