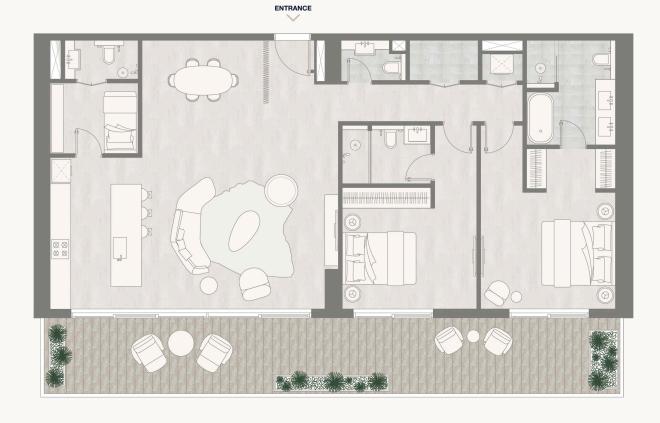

### Floor 10-11

Internal Area Balcony Area Total Area 70.84 sq m 21.33 sq m 92.17 sq m 762.52 sq ft 229.59 sq ft 992.11 sq ft

#### Tower 2

**ENTRANCE** 