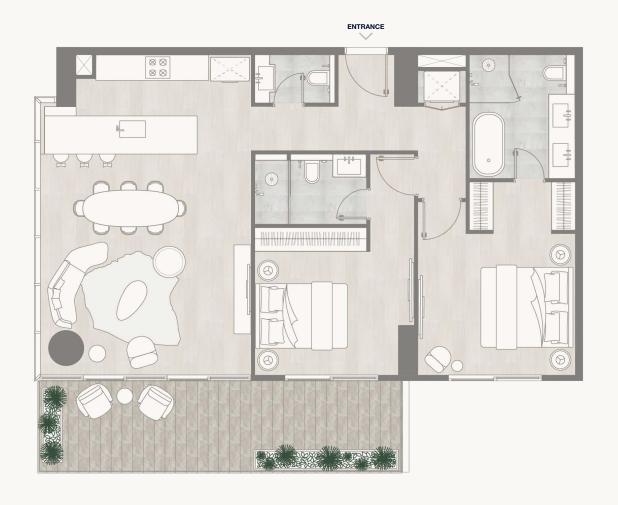

Floor 2-7

Internal Area Balcony Area Total Area 57.72 sq m 15.98 sq m 73.70 sq m 621.29 sq ft 172.01 sq ft 793.30 sq ft Kempinski Residences
The Creek

<sup>1.</sup> All dimensions are in imperial and metric, and measured to the structural elements and exclude wall finishes and construction tolerances. 2. All materials, dimensions, and drawings are approximate only. 3. Information is subject to change without notice, at developer's absolute discretion. 4. Actual area may vary from the stated area. 5. Balcony sizes my vary between units. 6. Drawings are not to scale. 7. All images used are for illustrative purposes only and do not represent the actual size, features, specifications, fittings, or furnishings. 8. The developer reserves the right to make revisions/alterations, at its absolute discretion, without any liability whatsoever.