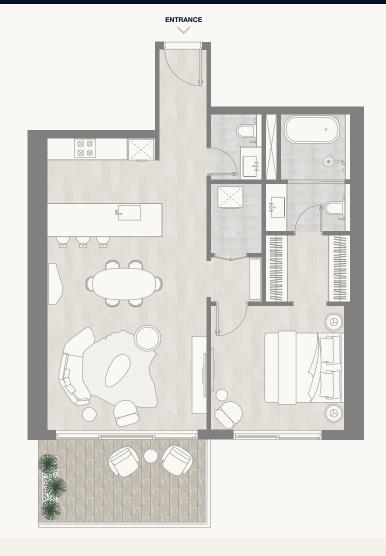

### Floor 1

Internal Area Balcony Area Total Area 77.43 sq m 10.21 sq m 87.64 sq m 833.45 sq ft 109.90 sq ft 943.35 sq ft

### Floor 2-7

Internal Area Balcony Area Total Area 77.43 sq m 10.21 sq m 87.64 sq m 833.45 sq ft 109.90 sq ft 943.35 sq ft