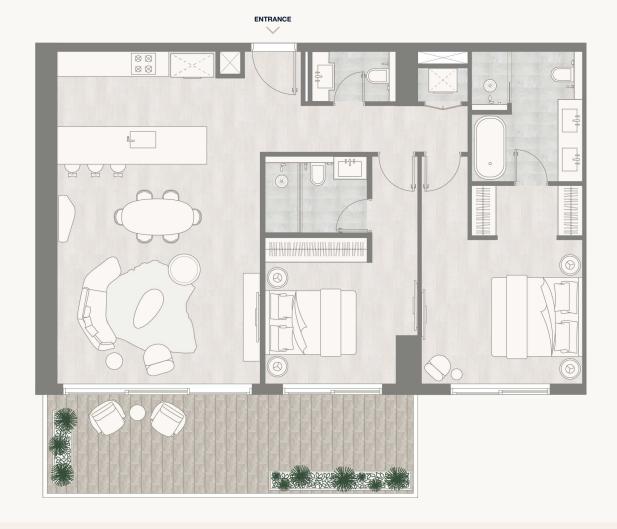

# 1 BEDROOM - TYPE D1

### Floor 10-11

Internal Area Balcony Area Total Area 70.84 sq m 21.33 sq m 92.17 sq m 762.52 sq ft 229.59 sq ft 992.11 sq ft

#### Tower 2

**ENTRANCE** 