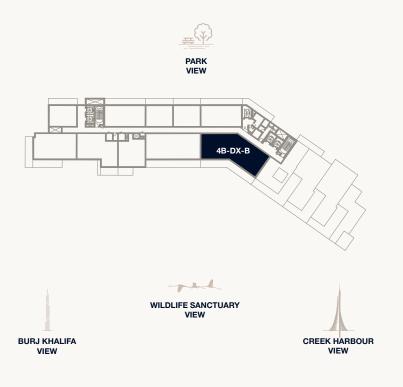

# Tower 2 Tel WILDLIFE SANCTUARY VIEW CREEK HARBOUR **BURJ KHALIFA** VIEW VIEW

<sup>1.</sup> All dimensions are in imperial and metric, and measured to the structural elements and exclude wall finishes and construction tolerances. 2. All materials, dimensions, are approximate only. 3. Information is subject to change without notice, at developer's absolute discretion. 4. Actual area may vary from the stated area. 5. Balcony sizes my vary between units. 6. Drawings are not to scale. 7. All images used are for illustrative purposes only and do not represent the actual size, features, specifications, fittings, or furnishings. 8. The developer reserves the right to make revisions/alterations, at its absolute discretion, without any liability whatsoever.