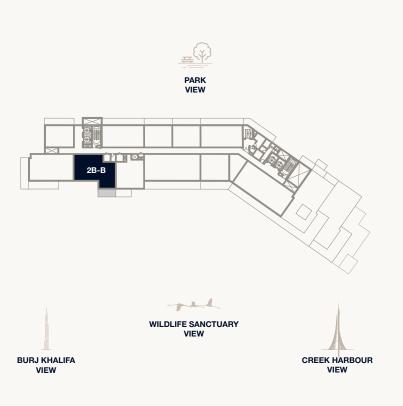

#### Tower 2

1. All dimensions are in imperial and metric, and measured to the structural elements and exclude wall finishes and construction tolerances. 2. All materials, dimensions, and drawings are approximate only. 3. Information is subject to change without notice, at developer's absolute discretion. 4. Actual area may vary from the stated area. 5. Balcony sizes my vary between units. 6. Drawings are not to scale. 7. All images used are for illustrative purposes only and do not represent the actual size, features, specifications, fittings, or furnishings. 8. The developer reserves the right to make revisions/alterations, at its absolute discretion, without any liability whatsoever.