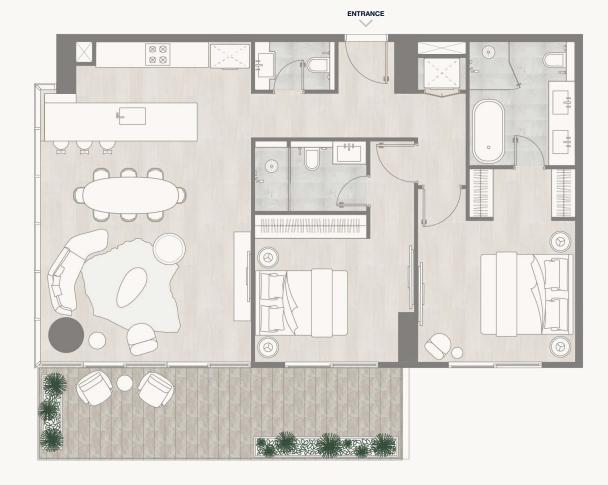

lustrative purposes only and do not represent the actual size, features, specifications, fittings, or furnishings. 8. The developer reserves the right to make revisions/alterations, at its absolute discretion, without any liability whatsoever.

Floor 2-7

Internal Area Balcony Area Total Area 111.41 sq m 21.22 sq m 132.63 sq m 1,199.21 sq ft 228.41 sq ft 1,427.62 sq ft











Floor 8-9

Internal Area Balcony Area Total Area 111.41 sq m 21.22 sq m 132.63 sq m 1,199.21 sq ft 228.41 sq ft 1,427.62 sq ft













### Floor 10-11

Internal Area Balcony Area Total Area 111.41 sq m 21.22 sq m 132.63 sq m 1,199.21 sq ft 228.41 sq ft 1,427.62 sq ft









### Floor 12

Internal Area Balcony Area Total Area 111.41 sq m 21.22 sq m 132.63 sq m 1,199.21 sq ft 228.41 sq ft 1,427.62 sq ft











## Floor 1

Internal Area Balcony Area Total Area 139.11 sq m 39.85 sq m 178.96 sq m 1,497.37 sq ft 428.94 sq ft 1,926.31 sq ft











Floor 2-7

Internal Area Balcony Area Total Area 139.11 sq m 39.85 sq m 178.96 sq m 1,497.37 sq ft 428.94 sq ft 1,926.31 sq ft









Floor 8-9

Internal Area Balcony Area Total Area 139.11 sq m 39.85 sq m 178.96 sq m 1,497.37 sq ft 428.94 sq ft 1,926.31 sq ft









## Floor 10-11

Internal Area Balcony Area Total Area 139.11 sq m 39.85 sq m 178.96 sq m 1,497.37 sq ft 428.94 sq ft 1,926.31 sq ft









Floor 12-13

Internal Area Balcony Area Total Area 139.11 sq m 39.85 sq m 178.96 sq m 1,497.37 sq ft 428.94 sq ft 1,926.31 sq ft









## Floor 1

Internal Area Balcony Area Total Area 168.97 sq m 41.99 sq m 210.96 sq m 1,818.78 sq ft 451.