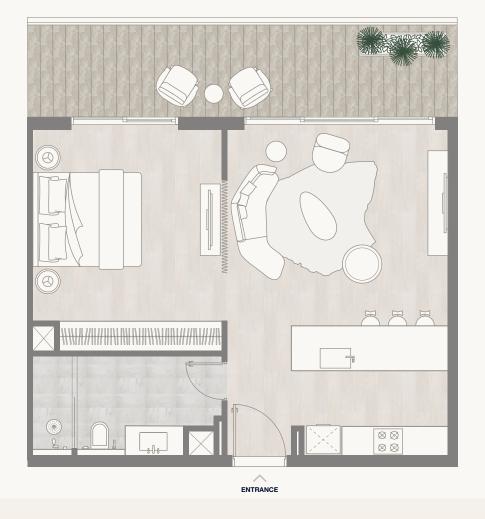

s are in imperial and metric, and measured to the structural elements and exclude wall finishes and construction tolerances. 2. All materials, dimensions, and drawings are approximate only. 3. Information is subject to change without notice, at developer's absolute discretion. 4. Actual area may vary from the stated area. 5. Balcony sizes my vary between units. 6. Drawings are not to scale. 7. All images used are for illustrative purposes only and do not represent the actual size, features, specifications, fittings, or furnishings. 8. The developer reserves the right to make revisions/alterations, at its absolute discretion, without any liability whatsoever.

### Floor 10-11

Internal Area Balcony Area Total Area 58.73 sq m 16.73 sq m 75.46 sq m 632.16 sq ft 180.08 sq ft 812.24 sq ft







<sup>1.</sup> All dimensions are in imperial and metric, and measured to the structural elements and exclude wall finishes and construction tolerances. 2. All materials, dimensions, and drawings are approximate only. 3. Information is subject to change without notice, at developer's absolute discretion. 4. Actual area may vary from the stated area. 5. Balcony sizes my vary between units. 6. Drawings are not to scale. 7. All images used are for illustrative purposes only and do not represent the actual size, features, specifications, fittings, or furnishings. 8. The developer reserves the right to make revisions/alterations, at its absolute discretion, without any liability whatsoever.

### Floor 12

Internal Area Balcony Area Total Area 58.73 sq m 16.73 sq m 75.46 sq m 632.16 sq ft 180.0