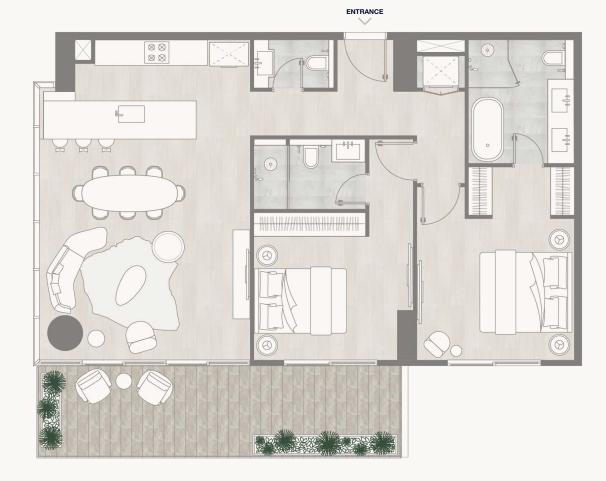

ual area may vary from the stated area. 5. Balcony sizes my vary between units. 6. Drawings are not to scale. 7. All images used are for illustrative purposes only and do not represent the actual size, features, specifications, fittings, or furnishings. 8. The developer reserves the right to make revisions/alterations, at its absolute discretion, without any liability whatsoever.

Floor 2-7

Internal Area Balcony Area Total Area 111.41 sq m 21.22 sq m 132.63 sq m 1,199.21 sq ft 228.41 sq ft 1,427.62 sq ft











Floor 8-9

Internal Area Balcony Area Total Area 111.41 sq m 21.22 sq m 132.63 sq m 1,199.21 sq ft 228.41 sq ft 1,427.62 sq ft













### Floor 10-11

Internal Area Balcony Area Total Area 111.41 sq m 21.22 sq m 132.63 sq m 1,199.21 sq ft 228.41 sq ft 1,427.62 sq ft









### Floor 12

Internal Area Balcony Area Total Area 111.41 sq m 21.22 sq m 132.63 sq m 1,199.21 sq ft 228.41 sq ft 1,427.62 sq ft











## Floor 1

Internal Area Balcony Area Total Area 139.11 sq m 39.85 sq m 178.96 sq m 1,497.37 sq ft 428.94 sq ft 1,926.31 sq ft











Floor 2-7

Internal Area Balcony Area Total Area 139.11 sq m 39.85 sq m 178.96 sq m 1,497.37 sq ft 428.94 sq ft 1,926.31 sq ft









Floor 8-9

Internal Area Balcony Area Total Area 139.11 sq m 39.85 sq m 178.96 sq m 1,497.37 sq ft 428.94 sq ft 1,926.31 sq ft









## Floor 10-11

Internal Area Balcony Area Total Area 139.11 sq m 39.85 sq m 178.96 sq m 1,497.37 sq ft 428.94 sq ft 1,926.31 sq ft









Floor 12-13

Internal Area Balcony Area Total Area 139.11 sq m 39.85 sq m 178.96 sq m 1,497.37 sq ft 42