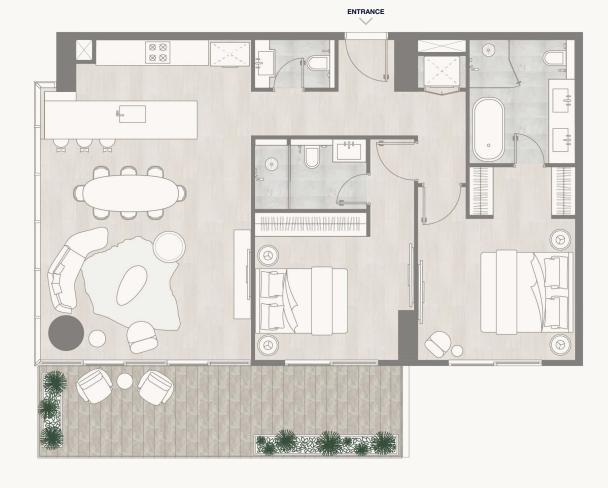

### Floor 2-7

Internal Area Balcony Area Total Area

without any liability whatsoever.

58.73 sq m 16.73 sq m 75.46 sq m 632.16 sq ft 180.08 sq ft 812.24 sq ft

<sup>1.</sup> All dimensions are in imperial and metric, and measured to the structural elements and exclude wall finishes and construction tolerances. 2. All materials, dimensions, and drawings are approximate only. 3. Information is subject to change without notice, at developer's absolute discretion. 4. Actual area may vary from the stated area. 5. Balcony sizes my vary between units. 6. Drawings are not to scale. 7. All images used are for illustrative purposes only and do not represent the actual size, features, specifications, fittings, or furnishings. 8. The developer reserves the right to make revisions/alterations, at its absolute discretion,

Floor 8-9

Internal Area Balcony Area Total Area 58.73 sq m 16.73 sq m 75.46 sq m 632.16 sq ft 180.08 sq ft 812.24 sq ft