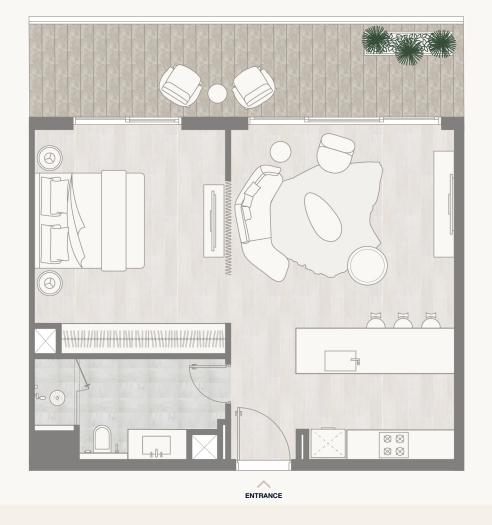

ensions are in imperial and metric, and measured to the structural elements and exclude wall finishes and construction tolerances. 2. All materials, dimensions, and drawings are approximate only. 3. Information is subject to change without notice, at developer's absolute discretion. 4. Actual area may vary from the stated area. 5. Balcony sizes my vary between units. 6. Drawings are not to scale. 7. All images used are for illustrative purposes only and do not represent the actual size, features, specifications, fittings, or furnishings. 8. The developer reserves the right to make revisions/alterations, at its absolute discretion, without any liability whatsoever.

Floor 8-9

Internal Area Balcony Area Total Area 57.72 sq m 15.98 sq m 73.70 sq m 621.29 sq ft 172.01 sq ft 793.30 sq ft







<sup>1.</sup> All dimensions are in imperial and metric, and measured to the structural elements and exclude wall finishes and construction tolerances. 2. All materials, dimensions, and drawings are approximate only. 3. Information is subject to change without notice, at developer's absolute discretion. 4. Actual area may vary from the stated area. 5. Balcony sizes my vary between units. 6. Drawings are not to scale. 7. All images used are for illustrative purposes only and do not represent the actual size, features, specifications, fittings, or furnishings. 8. The developer reserves the right to make revisions/alterations, at its absolute discretion, without any liability whatsoever.

### Floor 10-11

Internal Area Balcony Area Total Area 57.72 sq m 15.98 sq m 73.70 sq m 621.29 sq ft 17