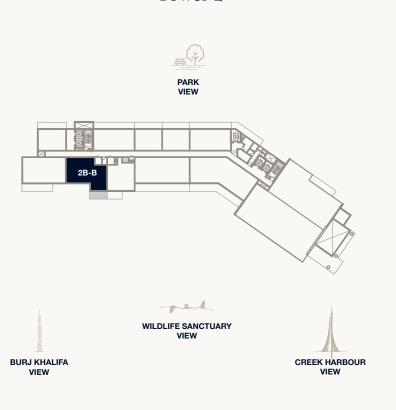

### Floor 2-7

Internal Area Balcony Area Total Area

without any liability whatsoever.

58.73 sq m 16.73 sq m 75.46 sq m 632.16 sq ft 180.08 sq ft 812.24 sq ft

<sup>1.</sup> All dimensions are in imperial and metric, and measured to the structural elements and exclude wall finishes and construction tolerances. 2. All materials, dimensions, and drawings are approximate only. 3. Information is subject to change without notice, at developer's absolute discretion. 4. Actual area may vary from the stated area. 5. Balcony sizes my vary between units. 6. Drawings are not to scale. 7. All images used are for illustrative purposes only and do not represent the actual size, features, specifications, fittings, or furnishings. 8. The developer reserves the right to make revisions/alterations, at its absolute discretion,

Floor 8-9

Internal Area Balcony Area Total Area 58.73 sq m 16.73 sq m 75.46 sq m 632.16 sq ft 180.08 sq ft 812.24 sq ft

### Floor 10-11

Internal Area Balcony Area Total Area 58.73 sq m 16.73 sq m 75.46 sq m 632.16 sq ft 180.08 sq ft 812.24 sq ft

<sup>1.</sup> All dimensions are in imperial and metric, and measured to the structural elements and exclude wall finishes and construction tolerances. 2. All materials, dimensions, and drawings are approximate only. 3. Information is subject to change without notice, at developer's absolute discretion. 4. Actual area may vary from the stated area. 5. Balcony sizes my vary between units. 6. Drawings are not to scale. 7. All images used are for illustrative purposes only and do not represent the actual size, features, specifications, fittings, or furnishings. 8. The developer reserves the right to make revisions/alterations, at its absolute discretion, without any liability whatsoever.

### Floor 12

Internal Area Balcony Area Total Area 58.73 sq m 16.73 sq m 75.46 sq m 632.16 sq ft 180.08 sq ft 812.24 sq ft