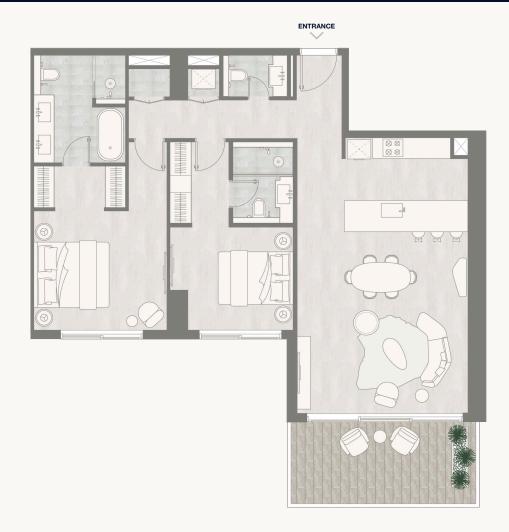

#### Tower 2

1. All dimensions are in imperial and metric, and measured to the structural elements and exclude wall finishes and construction tolerances. 2. All materials, dimensions, and drawings are approximate only. 3. Information is subject to change without notice, at developer's absolute discretion. 4. Actual area may vary from the stated area. 5. Balcony sizes my vary between units. 6. Drawings are not to scale. 7. All images used are for illustrative purposes only and do not represent the actual size, features, specifications, fittings, or furnishings. 8. The developer reserves the right to make revisions/alterations, at its absolute discretion, without any liability whatsoever.