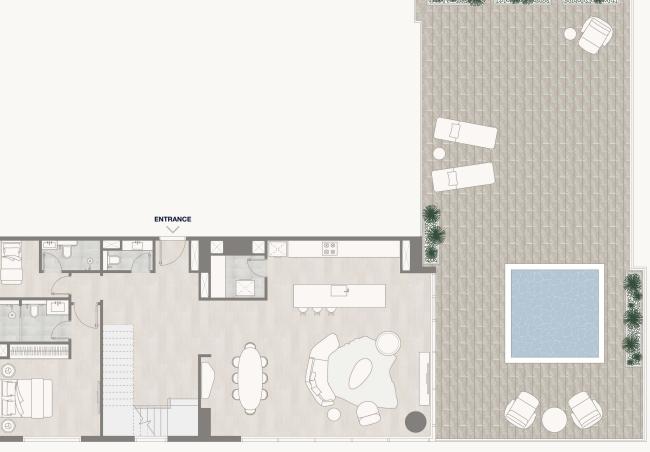

#### Tower 2

ENTRANC

<sup>1.</sup> All dimensions are in imperial and metric, and measured to the structural elements and exclude wall finishes and construction tolerances. 2. All materials, dimensions, and drawings are approximate only. 3. Information is subject to change without notice, at developer's absolute discretion. 4. Actual area may vary from the stated area. 5. Balcony sizes my vary between units. 6. Drawings are not to scale. 7. All images used are for illustrative purposes only and do not represent the actual size, features, specifications, fittings, or furnishings. 8. The developer reserves the right to make revisions/alterations, at its absolute discretion, without any liability whatsoever.

#### Tower 2

ENTRANCE

<sup>1.</sup> All dimensions are in imperial and metric, and measured to the structural elements and exclude wall finishes and construction tolerances. 2. All materials, dimensions, and drawings are approximate only. 3. Information is subject to change without notice, at developer's absolute discretion. 4. Actual area may vary from the stated area. 5. Balcony sizes my vary between units. 6. Drawings are not to scale. 7. All images used are for illustrative purposes only and do not represent the actual size, features, specifications, fittings, or furnishings. 8. The developer reserves the right to make revisions/alterations, at its absolute discretion, without any liability whatsoever.

#### Tower 2

**ENTRANCE** 