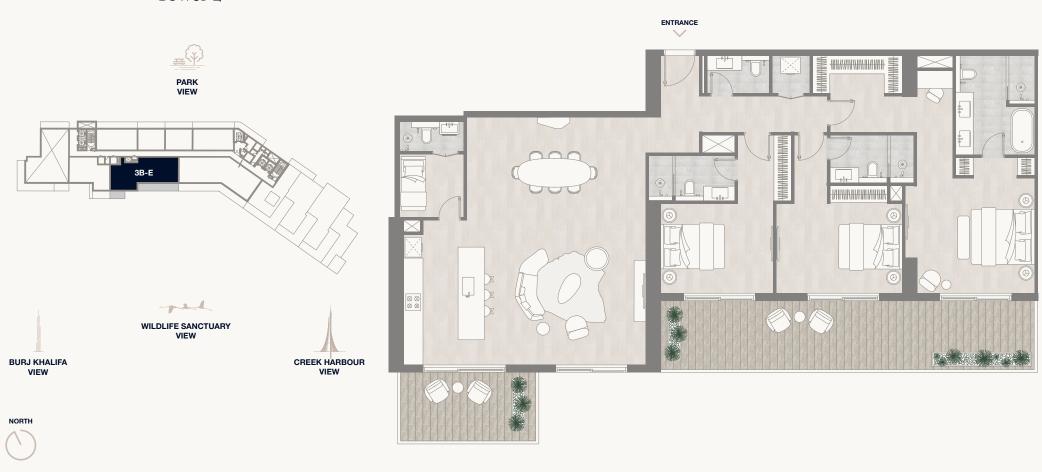

### Floor 2–7

Internal Area Balcony Area Total Area 96.33 sq m 8.06 sq m 104.39 sq m

1,036.89 sq ft 86.76 sq ft 1,123.65 sq ft

#### Tower 2

ENTRANC

<sup>1.</sup> All dimensions are in imperial and metric, and measured to the structural elements and exclude wall finishes and construction tolerances. 2. All materials, dimensions, and drawings are approximate only. 3. Information is subject to change without notice, at developer's absolute discretion. 4. Actual area may vary from the stated area. 5. Balcony sizes my vary between units. 6. Drawings are not to scale. 7. All images used are for illustrative purposes only and do not represent the actual size, features, specifications, fittings, or furnishings. 8. The developer reserves the right to make revisions/alterations, at its absolute discretion, without any liability whatsoever.