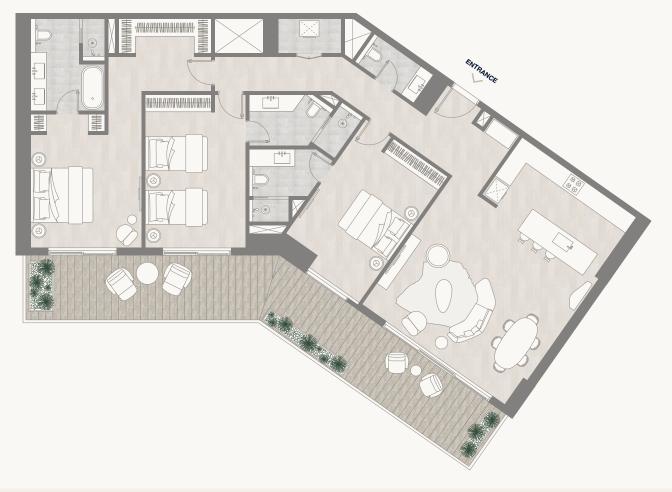

Floor 2-7

Internal Area Balcony Area Total Area

88.06 sq m 24.16 sq m 112.22 sq m 947.87 sq ft 260.06 sq ft 1,207.93 sq ft