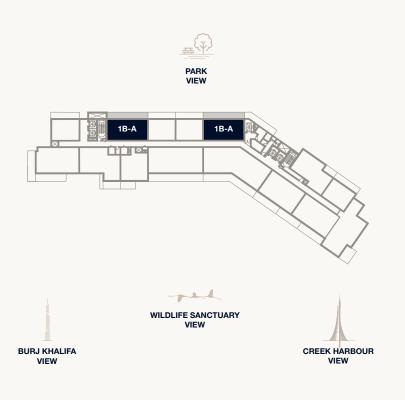

sions are in imperial and metric, and measured to the structural elements and exclude wall finishes and construction tolerances. 2. All materials, dimensions, and drawings are approximate only. 3. Information is subject to change without notice, at developer's absolute discretion. 4. Actual area may vary from the stated area. 5. Balcony sizes my vary between units. 6. Drawings are not to scale. 7. All images used are for illustrative purposes only and do not represent the actual size, features, specifications, fittings, or furnishings. 8. The developer reserves the right to make revisions/alterations, at its absolute discretion, without any liability whatsoever.

Floor 2-7

Internal Area Balcony Area Total Area

88.06 sq m 24.16 sq m 112.22 sq m 947.87 sq ft 260.06 sq ft 1,207.93 sq ft











### Floor 8-9

Internal Area Balcony Area Total Area 88.06 sq m 24.16 sq m 112.22 sq m 947.87 sq ft 260.06 sq ft 1,207.93 sq ft







<sup>1.</sup> All dimensions are in imperial and metric, and measured to the structural elements and exclude wall finishes and construction tolerances. 2. All materials, dimensions, and drawings are approximate only. 3. Information is subject to change without notice, at developer's absolute discretion. 4. Actual area may vary from the stated area. 5. Balcony sizes my vary between units. 6. Drawings are not to scale. 7. All images used are for illustrative purposes only and do not represent the actual size, features, specifications, fittings, or furnishings. 8. The developer reserves the right to make revisions/alterations, at its absolute discretio