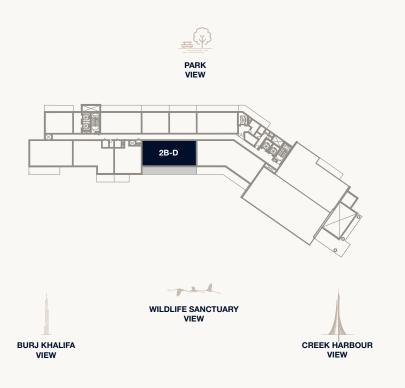

# FLOOR PLANS TOWER 2

# Tower 2 Tel WILDLIFE SANCTUARY VIEW CREEK HARBOUR **BURJ KHALIFA** VIEW VIEW

<sup>1.</sup> All dimensions are in imperial and metric, and measured to the structural elements and exclude wall finishes and construction tolerances. 2. All materials, dimensions, are approximate only. 3. Information is subject to change without notice, at developer's absolute discretion. 4. Actual area may vary from the stated area. 5. Balcony sizes my vary between units. 6. Drawings are not to scale. 7. All images used are for illustrative purposes only and do not represent the actual size, features, specifications, fittings, or furnishings. 8. The developer reserves the right to make revisions/alterations, at its absolute discretion, without any liability whatsoever.