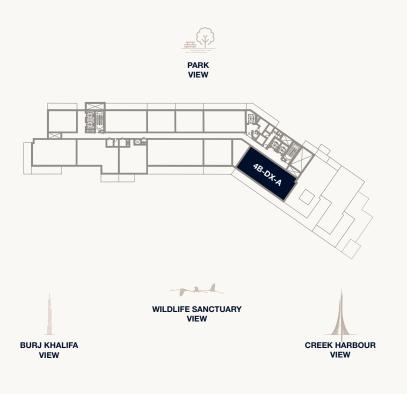

# Tower 2 Tel WILDLIFE SANCTUARY VIEW CREEK HARBOUR **BURJ KHALIFA** VIEW VIEW

<sup>1.</sup> All dimensions are in imperial and metric, and measured to the structural elements and exclude wall finishes and construction tolerances. 2. All materials, dimensions, are approximate only. 3. Information is subject to change without notice, at developer's absolute discretion. 4. Actual area may vary from the stated area. 5. Balcony sizes my vary between units. 6. Drawings are not to scale. 7. All images used are for illustrative purposes only and do not represent the actual size, features, specifications, fittings, or furnishings. 8. The developer reserves the right to make revisions/alterations, at its absolute discretion, without any liability whatsoever.