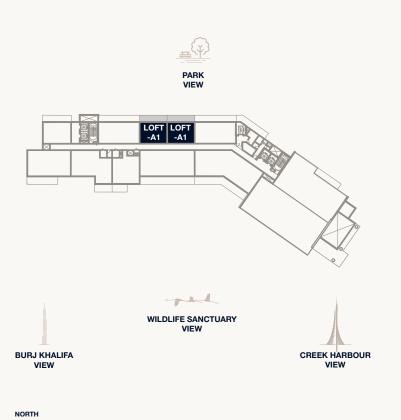

### Floor 2-7

Internal Area Balcony Area Total Area

without any liability whatsoever.

58.73 sq m 16.73 sq m 75.46 sq m 632.16 sq ft 180.08 sq ft 812.24 sq ft

<sup>1.</sup> All dimensions are in imperial and metric, and measured to the structural elements and exclude wall finishes and construction tolerances. 2. All materials, dimensions, and drawings are approximate only. 3. Information is subject to change without notice, at developer's absolute discretion. 4. Actual area may vary from the stated area. 5. Balcony sizes my vary between units. 6. Drawings are not to scale. 7. All images used are for illustrative purposes only and do not represent the actual size, features, specifications, fittings, or furnishings. 8. The developer reserves the right to make revisions/alterations, at its absolute discretion,