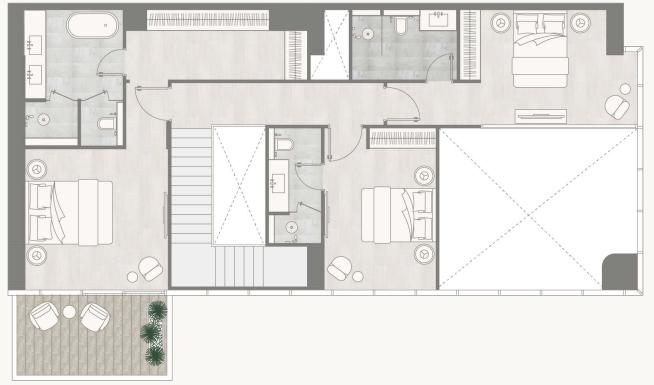

# Tower 2 Tel WILDLIFE SANCTUARY VIEW CREEK HARBOUR **BURJ KHALIFA** VIEW VIEW

<sup>1.</sup> All dimensions are in imperial and metric, and measured to the structural elements and exclude wall finishes and construction tolerances. 2. All materials, dimensions, are approximate only. 3. Information is subject to change without notice, at developer's absolute discretion. 4. Actual area may vary from the stated area. 5. Balcony sizes my vary between units. 6. Drawings are not to scale. 7. All images used are for illustrative purposes only and do not represent the actual size, features, specifications, fittings, or furnishings. 8. The developer reserves the right to make revisions/alterations, at its absolute discretion, without any liability whatsoever.