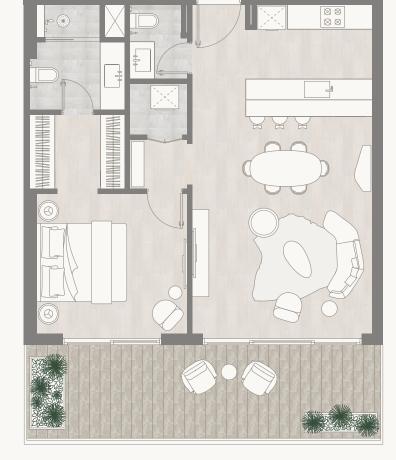

# 1 BEDROOM - TYPE D1

### Floor 10-11

Internal Area Balcony Area Total Area 70.84 sq m 21.33 sq m 92.17 sq m 762.52 sq ft 229.59 sq ft 992.11 sq ft