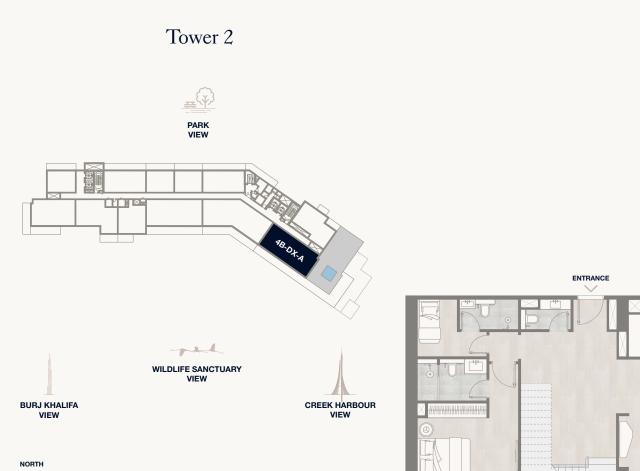

### Floor 10-11

Internal Area Balcony Area Total Area 70.84 sq m 21.33 sq m 92.17 sq m 762.52 sq ft 229.59 sq ft 992.11 sq ft

#### Tower 2

**ENTRANCE** 