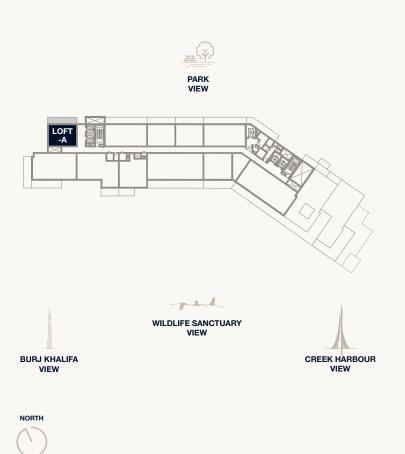

ons are in imperial and metric, and measured to the structural elements and exclude wall finishes and construction tolerances. 2. All materials, dimensions, and drawings are approximate only. 3. Information is subject to change without notice, at developer's absolute discretion. 4. Actual area may vary from the stated area. 5. Balcony sizes my vary between units. 6. Drawings are not to scale. 7. All images used are for illustrative purposes only and do not represent the actual size, features, specifications, fittings, or furnishings. 8. The developer reserves the right to make revisions/alterations, at its absolute discretion, without any liability whatsoever.

### Floor 10-11

Internal Area Balcony Area Total Area 58.73 sq m 16.73 sq m 75.46 sq m 632.16 sq ft 180.08 sq ft 812.24 sq ft







<sup>1.</sup> All dimensions are in imperial and metric, and measured to the structural elements and exclude wall finishes and construction tolerances. 2. All materials, dimensions, and drawings are approximate only. 3. Information is subject to change without notice, at developer's absolute discretion. 4. Actual area may vary from the stated area. 5. Balcony sizes my vary between units. 6. Drawings are not to scale. 7. All images used are for illustrative purposes only and do not represent the actual size, features, specifications, fittings, or furnishings. 8. The developer reserves the right to make revisions/alterations, at its absolute discretion, without any liability whatsoever.

### Floor 12

Internal Area Balcony Area Total Area 58.73 sq m 16.73 sq m 75.46 sq m 632.16 sq ft 180