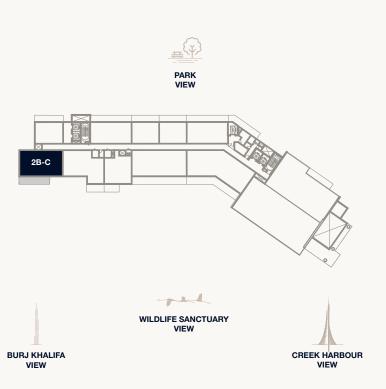

Floor 2-7

Internal Area Balcony Area Total Area 57.72 sq m 15.98 sq m 73.70 sq m 621.29 sq ft 172.01 sq ft 793.30 sq ft Kempinski Residences
The Creek

<sup>1.</sup> All dimensions are in imperial and metric, and measured to the structural elements and exclude wall finishes and construction tolerances. 2. All materials, dimensions, and drawings are approximate only. 3. Information is subject to change without notice, at developer's absolute discretion. 4. Actual area may vary from the stated area. 5. Balcony sizes my vary between units. 6. Drawings are not to scale. 7. All images used are for illustrative purposes only and do not represent the actual size, features, specifications, fittings, or furnishings. 8. The developer reserves the right to make revisions/alterations, at its absolute discretion, without any liability whatsoever.