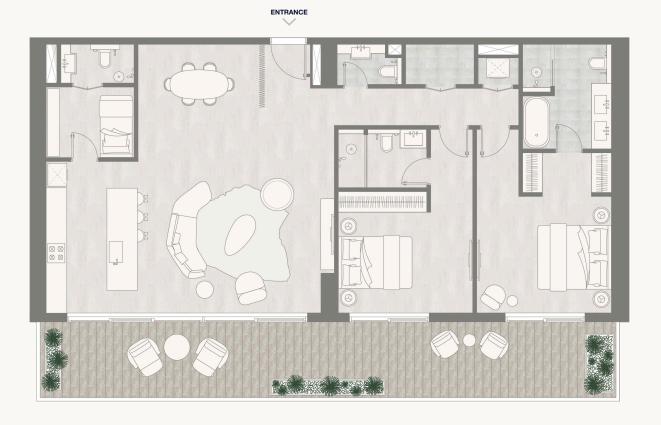

### Floor 10-11

Internal Area Balcony Area Total Area 70.84 sq m 21.33 sq m 92.17 sq m 762.52 sq ft 229.59 sq ft 992.11 sq ft

#### Tower 2

**ENTRANCE** 