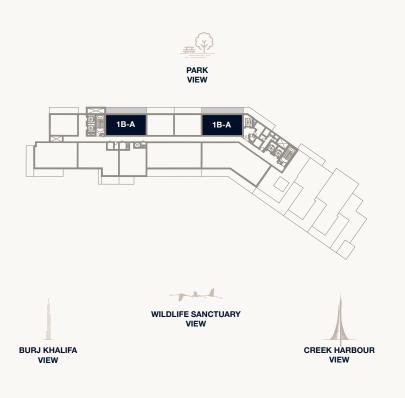

are in imperial and metric, and measured to the structural elements and exclude wall finishes and construction tolerances. 2. All materials, dimensions, and drawings are approximate only. 3. Information is subject to change without notice, at developer's absolute discretion. 4. Actual area may vary from the stated area. 5. Balcony sizes my vary between units. 6. Drawings are not to scale. 7. All images used are for illustrative purposes only and do not represent the actual size, features, specifications, fittings, or furnishings. 8. The developer reserves the right to make revisions/alterations, at its absolute discretion, without any liability whatsoever.

### Floor 12-14

Internal Area Balcony Area Total Area 88.06 sq m 24.16 sq m 112.22 sq m 947.87 sq ft 260.06 sq ft 1,207.93 sq ft









### Floor 2–7

Internal Area Balcony Area Total Area 96.33 sq m 8.06 sq m 104.39 sq m

1,036.89 sq ft 86.76 sq ft 1,123.65 sq ft



#### Tower 2







ENTRANC

<sup>1.</sup> All dimensions are in imperial and metric, and measured to the structural elements and exclude wall finishes and construction tolerances. 2. All materials, dimensions, and drawings are approximate only. 3. Information is subject to change without notice, at developer's absolute discretion. 4. Actual area may vary from the stated area. 5. Balcony sizes my vary between units. 6. Drawings are not to scale. 7. All images used are for illustrative purposes only and do not represent the actual size, features, specifications, fittings, or furnishings. 8. The developer reserves the right to make revisions/alterations, a