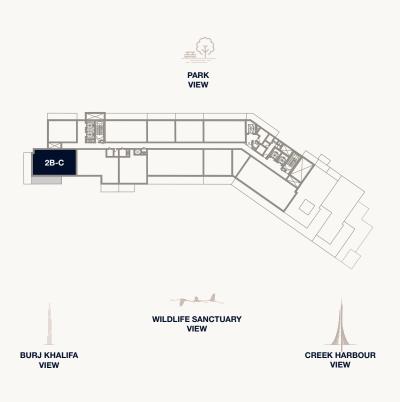

ctual area may vary from the stated area. 5. Balcony sizes my vary between units. 6. Drawings are not to scale. 7. All images used are for illustrative purposes only and do not represent the actual size, features, specifications, fittings, or furnishings. 8. The developer reserves the right to make revisions/alterations, at its absolute discretion, without any liability whatsoever.

Floor 2-7

Internal Area Balcony Area Total Area 111.41 sq m 21.22 sq m 132.63 sq m 1,199.21 sq ft 228.41 sq ft 1,427.62 sq ft











Floor 8-9

Internal Area Balcony Area Total Area 111.41 sq m 21.22 sq m 132.63 sq m 1,199.21 sq ft 228.41 sq ft 1,427.62 sq ft













### Floor 10-11

Internal Area Balcony Area Total Area 111.41 sq m 21.22 sq m 132.63 sq m 1,199.21 sq ft 228.41 sq ft 1,427.62 sq ft









### Floor 12

Internal Area Balcony Area Total Area 111.41 sq m 21.22 sq m 132.63 sq m 1,199.21 sq ft 228.41 sq ft 1,427.62 sq ft











## Floor 1

Internal Area Balcony Area Total Area 139.11 sq m 39.85 sq m 178.96 sq m 1,497.37 sq ft 428.94 sq ft 1,926.31 sq ft











Floor 2-7

Internal Area Balcony Area Total Area 139.11 sq m 39.85 sq m 178.96 sq m 1,497.37 sq ft 428.94 sq ft 1,926.31 sq ft









Floor 8-9

Internal Area Balcony Area Total Area 139.11 sq m 39.85 sq m 178.96 sq m 1,497.37 sq ft 428.94 sq ft 1,926.31 sq ft









## Floor 10-11

Internal Area Balcony Area Total Area 139.11 sq m 39.85 sq m 178.96 sq m 1,497.37 sq ft 428.94 sq ft 1,926.31 sq ft









Floor 12-13

Internal Area Balcony Area Total Area 139.11 sq m 39.85 sq m 178.96 sq m 1,497.37 sq ft