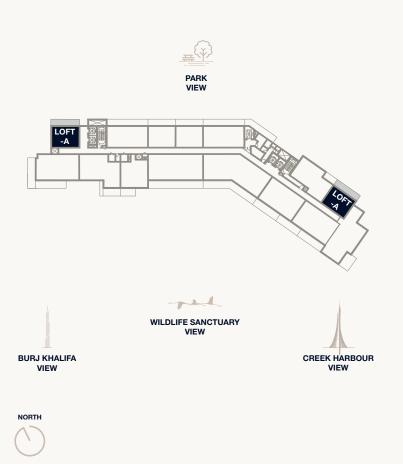

d measured to the structural elements and exclude wall finishes and construction tolerances. 2. All materials, dimensions, and drawings are approximate only. 3. Information is subject to change without notice, at developer's absolute discretion. 4. Actual area may vary from the stated area. 5. Balcony sizes my vary between units. 6. Drawings are not to scale. 7. All images used are for illustrative purposes only and do not represent the actual size, features, specifications, fittings, or furnishings. 8. The developer reserves the right to make revisions/alterations, at its absolute discretion, without any liability whatsoever.

### Floor 2-7

Internal Area Balcony Area Total Area

without any liability whatsoever.

58.73 sq m 16.73 sq m 75.46 sq m 632.16 sq ft 180.08 sq ft 812.24 sq ft







<sup>1.</sup> All dimensions are in imperial and metric, and measured to the structural elements and exclude wall finishes and construction tolerances. 2. All materials, dimensions, and drawings are approximate only. 3. Information is subject to change without notice, at developer's absolute discretion. 4. Actual area may vary from the stated area. 5. Balcony sizes my vary between units. 6. Drawings are not to scale. 7. All images used are for illustrative purposes only and do not represent the actual size, features, specifications, fittings, or furnishings. 8. The developer reserves the right to make revisions/alterations, at its absolute discretion,

Floor 8-9

Internal Area Balcony Area Total Area 58.73 sq m 16.73 sq m 75.46 sq m 632.16 sq ft 180.08 sq ft 812.24 sq ft



#### Tower