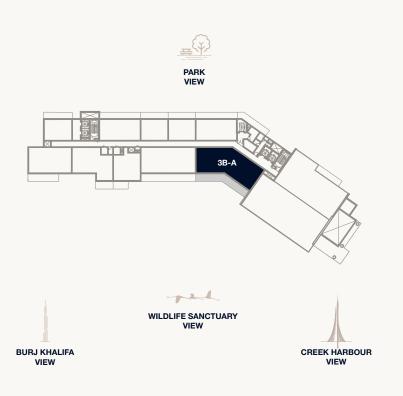

Floor 2-7

Internal Area Balcony Area Total Area

88.06 sq m 24.16 sq m 112.22 sq m 947.87 sq ft 260.06 sq ft 1,207.93 sq ft