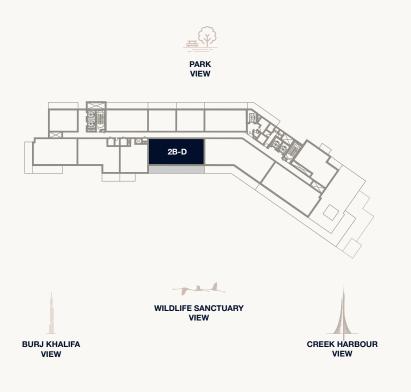

### Floor 10-11

Internal Area Balcony Area Total Area 70.84 sq m 21.33 sq m 92.17 sq m 762.52 sq ft 229.59 sq ft 992.11 sq ft

#### Tower 2

**ENTRANCE** 