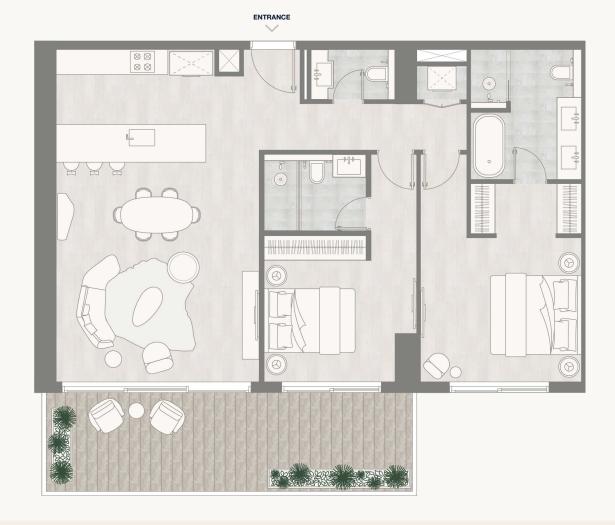

# 1 BEDROOM - TYPE D1

### Floor 10-11

Internal Area Balcony Area Total Area 70.84 sq m 21.33 sq m 92.17 sq m 762.52 sq ft 229.59 sq ft 992.11 sq ft

#### Tower 2

**ENTRANCE** 