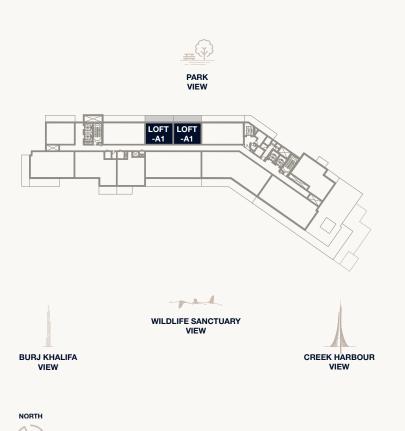

# FLOOR PLANS TOWER 2

#### Tower 2

1. All dimensions are in imperial and metric, and measured to the structural elements and exclude wall finishes and construction tolerances. 2. All materials, dimensions, and drawings are approximate only. 3. Information is subject to change without notice, at developer's absolute discretion. 4. Actual area may vary from the stated area. 5. Balcony sizes my vary between units. 6. Drawings are not to scale. 7. All images used are for illustrative purposes only and do not represent the actual size, features, specifications, fittings, or furnishings. 8. The developer reserves the right to make revisions/alterations, at its absolute discretion, without any liability whatsoever.