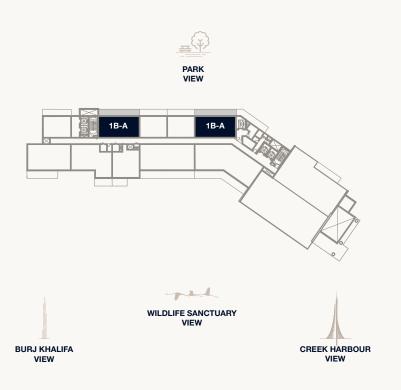

ons are in imperial and metric, and measured to the structural elements and exclude wall finishes and construction tolerances. 2. All materials, dimensions, and drawings are approximate only. 3. Information is subject to change without notice, at developer's absolute discretion. 4. Actual area may vary from the stated area. 5. Balcony sizes my vary between units. 6. Drawings are not to scale. 7. All images used are for illustrative purposes only and do not represent the actual size, features, specifications, fittings, or furnishings. 8. The developer reserves the right to make revisions/alterations, at its absolute discretion, without any liability whatsoever.

### Floor 1

Internal Area Balcony Area Total Area

88.06 sq m 24.16 sq m 112.22 sq m 947.87 sq ft 260.06 sq ft 1,207.93 sq ft









<sup>1.</sup> All dimensions are in imperial and metric, and measured to the structural elements and exclude wall finishes and construction tolerances. 2. All materials, dimensions, and drawings are approximate only. 3. Information is subject to change without notice, at developer's absolute discretion. 4. Actual area may vary from the stated area. 5. Balcony sizes my vary between units. 6. Drawings are not to scale. 7. All images used are for illustrative purposes only and do not represent the actual size, features, specifications, fittings, or furnishings. 8. The developer reserves the right to make revisions/alterations, at its absolute discretion, without any liability whatsoever.

Floor 2-7

Internal Area Balcony Area Total Area

88.06 sq m 24.16 sq m 112.22 sq m 947.87 sq ft 26