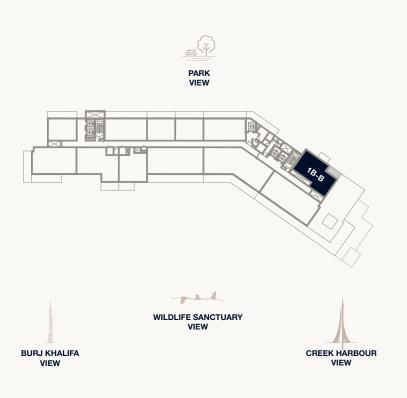

# 1 BEDROOM - TYPE D1

### Floor 10-11

Internal Area Balcony Area Total Area 70.84 sq m 21.33 sq m 92.17 sq m 762.52 sq ft 229.59 sq ft 992.11 sq ft

#### Tower 2

**ENTRANCE** 