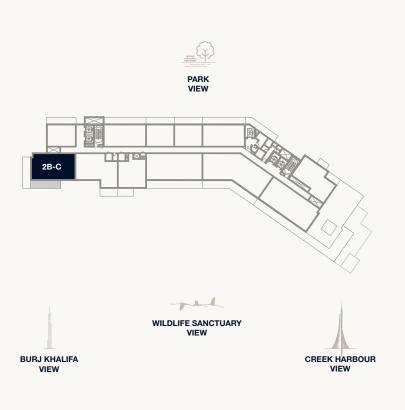

### Floor 2-7

Internal Area Balcony Area Total Area

without any liability whatsoever.

58.73 sq m 16.73 sq m 75.46 sq m 632.16 sq ft 180.08 sq ft 812.24 sq ft

<sup>1.</sup> All dimensions are in imperial and metric, and measured to the structural elements and exclude wall finishes and construction tolerances. 2. All materials, dimensions, and drawings are approximate only. 3. Information is subject to change without notice, at developer's absolute discretion. 4. Actual area may vary from the stated area. 5. Balcony sizes my vary between units. 6. Drawings are not to scale. 7. All images used are for illustrative purposes only and do not represent the actual size, features, specifications, fittings, or furnishings. 8. The developer reserves the right to make revisions/alterations, at its absolute discretion,

Floor 8-9

Internal Area Balcony Area Total Area 58.73 sq m 16.73 sq m 75.46 sq m 632.16 sq ft 180.08 sq ft 812.24 sq ft