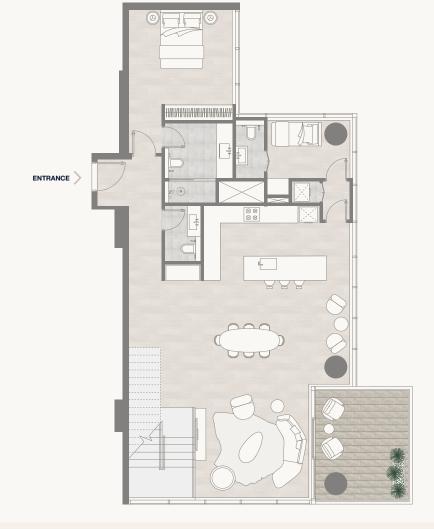

# 1 BEDROOM - TYPE D1

### Floor 10-11

Internal Area Balcony Area Total Area 70.84 sq m 21.33 sq m 92.17 sq m 762.52 sq ft 229.59 sq ft 992.11 sq ft

#### Tower 2

**ENTRANCE** 