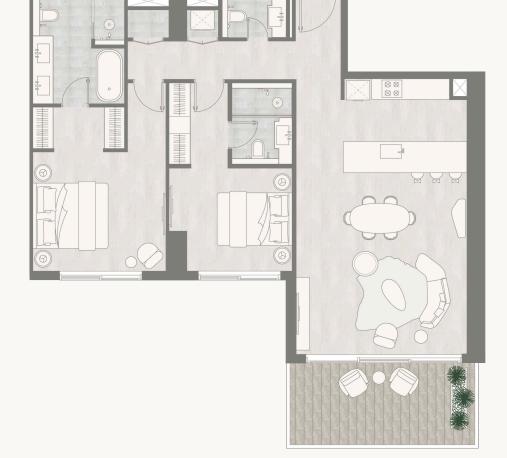

### Floor 2-7

Internal Area Balcony Area Total Area

without any liability whatsoever.

58.73 sq m 16.73 sq m 75.46 sq m 632.16 sq ft 180.08 sq ft 812.24 sq ft

<sup>1.</sup> All dimensions are in imperial and metric, and measured to the structural elements and exclude wall finishes and construction tolerances. 2. All materials, dimensions, and drawings are approximate only. 3. Information is subject to change without notice, at developer's absolute discretion. 4. Actual area may vary from the stated area. 5. Balcony sizes my vary between units. 6. Drawings are not to scale. 7. All images used are for illustrative purposes only and do not represent the actual size, features, specifications, fittings, or furnishings. 8. The developer reserves the right to make revisions/alterations, at its absolute discretion,

Floor 8-9

Internal Area Balcony Area Total Area 58.73 sq m 16.73 sq m 75.46 sq m 632.16 sq ft 180.08 sq ft 812.24 sq ft

### Floor 10-11

Internal Area Balcony Area Total Area 58.73 sq m 16.73 sq m 75.46 sq m 632.16 sq ft 180.08 sq ft 812.24 sq ft

<sup>1.</sup> All dimensions are in imperial and metric, and measured to the structural elements and exclude wall finishes and construction tolerances. 2. All materials, dimensions, and drawings are approximate only. 3. Information is subject to change without notice, at developer's absolute discretion. 4. Actual area may vary from the stated area. 5. Balcony sizes my vary between units. 6. Drawings are not to scale. 7. All images used are for illustrative purposes only and do not represent the actual size, features, specifications, fittings, or furnishings. 8. The developer reserves the right to make revisions/alterations, at its absolute discretion, without any liability whatsoever.

### Floor 12

Internal Area Balcony Area Total Area 58.73 sq m 16.73 sq m 75.46 sq m 632.16 sq ft 180.08 sq ft 812.24 sq ft