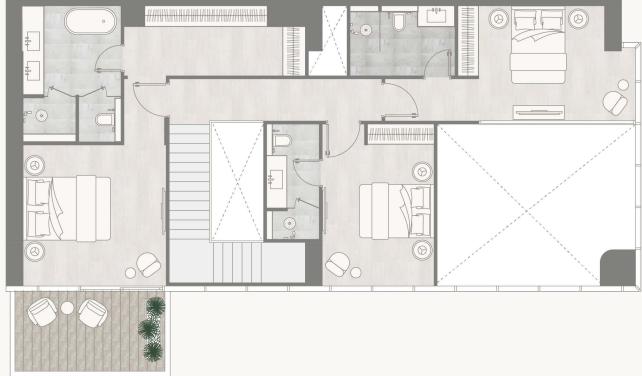

ea 260.60 sq m 174.38 sq m 434.98 sq m 2,805.08 sq ft 1,877.01 sq ft 4,682.09 sq ft







<sup>1.</sup> All dimensions are in imperial and metric, and measured to the structural elements and exclude wall finishes and construction tolerances. 2. All materials, dimensions, are approximate only. 3. Information is subject to change without notice, at developer's absolute discretion. 4. Actual area may vary from the stated area. 5. Balcony sizes my vary between units. 6. Drawings are not to scale. 7. All images used are for illustrative purposes only and do not represent the actual size, features, specifications, fittings, or furnishings. 8. The developer reserves the right to make revisions/alterations, at its absolute discretion, without any liability whatsoever.

Floor 9 – Upper Floor











## Floor 10 – Lower Floor

Internal Area Balcony/Terrace Area Total Area 263.38 sq m 174.32 sq m 437.70 sq m 2,835.00 sq ft 1,876.36 sq ft 4,711.36 sq ft







<sup>1.</sup> All dimensions are in imperial and metric, and measured to the structural elements and exclude wall finishes and construction tolerances. 2. All materials, dimensions, and drawings are approximate only. 3. Information is subject to change without notice, at developer's absolute discretion. 4. Actual area may vary from the stated area. 5. Balcony sizes my vary between units. 6. Drawings are not to scale. 7. All images used are for illustrative purposes only and do not represent the actual size, features, specifications, fittings, or furnishings. 8. The developer reserves the right to make revisions/alterations, a