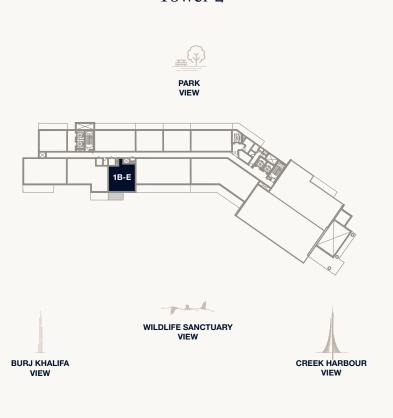

### Floor 1

Internal Area Balcony Area Total Area 77.43 sq m 10.21 sq m 87.64 sq m 833.45 sq ft 109.90 sq ft 943.35 sq ft

### Floor 2-7

Internal Area Balcony Area Total Area 77.43 sq m 10.21 sq m 87.64 sq m 833.45 sq ft 109.90 sq ft 943.35 sq ft