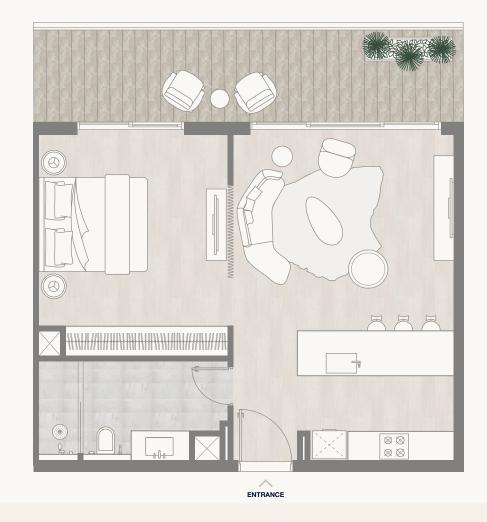

# FLOOR PLANS TOWER 2



### Floor 1

Internal Area Balcony Area Total Area 58.73 sq m 16.73 sq m 75.46 sq m 632.16 sq ft 180.08 sq ft 812.24 sq ft







<sup>1.</sup> All dimensions are in imperial and metric, and measured to the structural elements and exclude wall finishes and construction tolerances. 2. All materials, dimensions, and drawings are approximate only. 3. Information is subject to change without notice, at developer's absolute discretion. 4. Actual area may vary from the stated area. 5. Balcony sizes my vary between units. 6. Drawings are not to scale. 7. All images used are for illustrative purposes only and do not represent the actual size, features, specifications, fittings, or furnishings. 8. The developer reserves the right to make revisions/alterations, at its absolute discretion, without any liability whatsoever.

### Floor 2-7

Internal Area Balcony Area Total Area

without any liability whatsoever.

58.73 sq m 16.