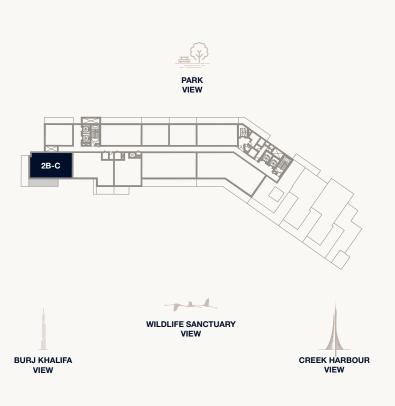

illustrative purposes only and do not represent the actual size, features, specifications, fittings, or furnishings. 8. The developer reserves the right to make revisions/alterations, at its absolute discretion, without any liability whatsoever.

Floor 2-7

Internal Area Balcony Area Total Area 111.41 sq m 21.22 sq m 132.63 sq m 1,199.21 sq ft 228.41 sq ft 1,427.62 sq ft











Floor 8-9

Internal Area Balcony Area Total Area 111.41 sq m 21.22 sq m 132.63 sq m 1,199.21 sq ft 228.41 sq ft 1,427.62 sq ft













### Floor 10-11

Internal Area Balcony Area Total Area 111.41 sq m 21.22 sq m 132.63 sq m 1,199.21 sq ft 228.41 sq ft 1,427.62 sq ft









### Floor 12

Internal Area Balcony Area Total Area 111.41 sq m 21.22 sq m 132.63 sq m 1,199.21 sq ft 228.41 sq ft 1,427.62 sq ft











## Floor 1

Internal Area Balcony Area Total Area 139.11 sq m 39.85 sq m 178.96 sq m 1,497.37 sq ft 428.94 sq ft 1,926.31 sq ft











Floor 2-7

Internal Area Balcony Area Total Area 139.11 sq m 39.85 sq m 178.96 sq m 1,497.37 sq ft 428.94 sq ft 1,926.31 sq ft









Floor 8-9

Internal Area Balcony Area Total Area 139.11 sq m 39.85 sq m 178.96 sq m 1,497.37 sq ft 428.94 sq ft 1,926.31 sq ft









## Floor 10-11

Internal Area Balcony Area Total Area 139.11 sq m 39.85 sq m 178.96 sq m 1,497.37 sq ft 428.94 sq ft 1,926.31 sq ft









Floor 12-13

Internal Area Balcony Area Total Area 139.11 sq m 39.85 sq m 178.96 sq m 1,497.37 sq ft 428.94 sq ft 1,926.31 sq ft









## Floor 1

Internal Area Balcony Area Total Area 168.97 sq m 41.99 sq m 210.96 sq m 1,818.78 sq ft 45