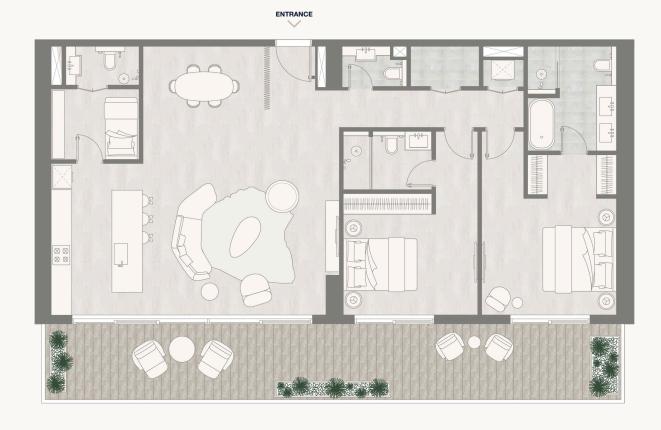

### Floor 2-7

Internal Area Balcony Area Total Area

without any liability whatsoever.

58.73 sq m 16.73 sq m 75.46 sq m 632.16 sq ft 180.08 sq ft 812.24 sq ft

<sup>1.</sup> All dimensions are in imperial and metric, and measured to the structural elements and exclude wall finishes and construction tolerances. 2. All materials, dimensions, and drawings are approximate only. 3. Information is subject to change without notice, at developer's absolute discretion. 4. Actual area may vary from the stated area. 5. Balcony sizes my vary between units. 6. Drawings are not to scale. 7. All images used are for illustrative purposes only and do not represent the actual size, features, specifications, fittings, or furnishings. 8. The developer reserves the right to make revisions/alterations, at its absolute discretion,