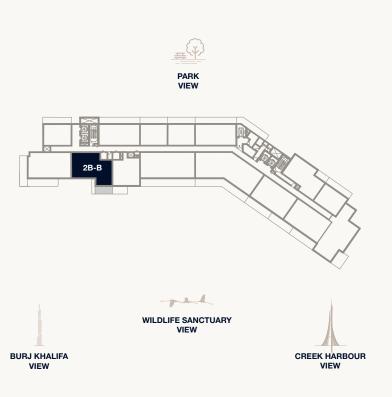

### Floor 2-7

Internal Area Balcony Area Total Area

without any liability whatsoever.

58.73 sq m 16.73 sq m 75.46 sq m 632.16 sq ft 180.08 sq ft 812.24 sq ft

<sup>1.</sup> All dimensions are in imperial and metric, and measured to the structural elements and exclude wall finishes and construction tolerances. 2. All materials, dimensions, and drawings are approximate only. 3. Information is subject to change without notice, at developer's absolute discretion. 4. Actual area may vary from the stated area. 5. Balcony sizes my vary between units. 6. Drawings are not to scale. 7. All images used are for illustrative purposes only and do not represent the actual size, features, specifications, fittings, or furnishings. 8. The developer reserves the right to make revisions/alterations, at its absolute discretion,

Floor 8-9

Internal Area Balcony Area Total Area 58.73 sq m 16.73 sq m 75.46 sq m 632.16 sq ft 180.08 sq ft 812.24 sq ft

### Floor 10-11

Internal Area Balcony Area Total Area 58.73 sq m 16.73 sq m 75.46 sq m 632.16 sq ft 180.08 sq ft 812.24 sq ft

<sup>1.</sup> All dimensions are in imperial and metric, and measured to the structural elements and exclude wall finishes and construction tolerances. 2. All materials, dimensions, and drawings are approximate only. 3. Information is subject to change without notice, at developer's absolute discretion. 4. Actual area may vary from the stated area. 5. Balcony sizes my vary between units. 6. Drawings are not to scale. 7. All images used are for illustrative purposes only and do not represent the actual size, features, specifications, fittings, or furnishings. 8. The developer reserves the right to make revisions/alterations, at its absolute discretion, without any liability whatsoever.

### Floor 12

Internal Area Balcony Area Total Area 58.73 sq m 16.73 sq m 75.46 sq m 632.16 sq ft 180.08 sq ft 812.24 sq ft