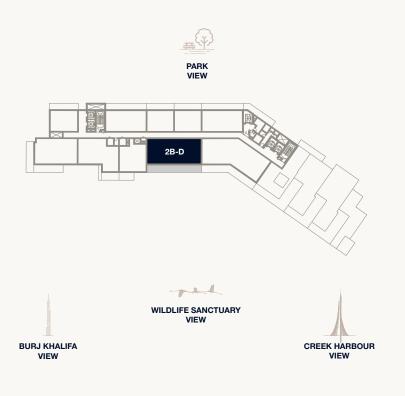

### Floor 2-7

Internal Area Balcony Area Total Area

without any liability whatsoever.

58.73 sq m 16.73 sq m 75.46 sq m 632.16 sq ft 180.08 sq ft 812.24 sq ft

<sup>1.</sup> All dimensions are in imperial and metric, and measured to the structural elements and exclude wall finishes and construction tolerances. 2. All materials, dimensions, and drawings are approximate only. 3. Information is subject to change without notice, at developer's absolute discretion. 4. Actual area may vary from the stated area. 5. Balcony sizes my vary between units. 6. Drawings are not to scale. 7. All images used are for illustrative purposes only and do not represent the actual size, features, specifications, fittings, or furnishings. 8. The developer reserves the right to make revisions/alterations, at its absolute discretion,