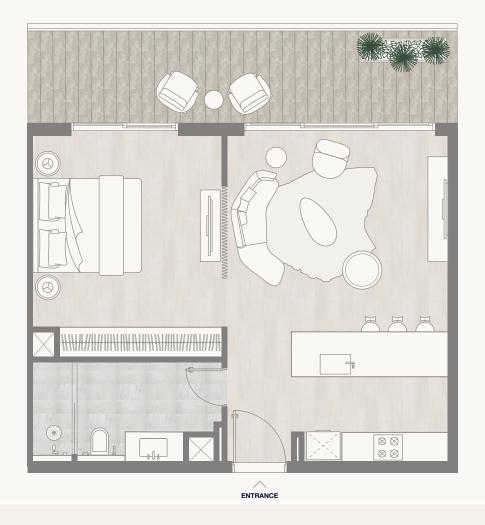

sup>1.</sup> All dimensions are in imperial and metric, and measured to the structural elements and exclude wall finishes and construction tolerances. 2. All materials, dimensions, and drawings are approximate only. 3. Information is subject to change without notice, at developer's absolute discretion. 4. Actual area may vary from the stated area. 5. Balcony sizes my vary between units. 6. Drawings are not to scale. 7. All images used are for illustrative purposes only and do not represent the actual size, features, specifications, fittings, or furnishings. 8. The developer reserves the right to make revisions/alterations, at its absolute discretion,

Floor 8-9

Internal Area Balcony Area Total Area 58.73 sq m 16.73 sq m 75.46 sq m 632.16 sq ft 180.08 sq ft 812.24 sq ft



#### Tower 2





1. All dimensions are in imperial and metric, and measured to the structural elements and exclude wall finishes and construction tolerances. 2. All materials, dimensions, and drawings are approximate only. 3. Information is subject to change without notice, at developer's absolute discretion. 4. Actual area may vary from the stated area. 5. Balcony sizes my vary between units. 6. Drawings are not to scale. 7. All images used are for illustrative purposes only and do not represent the actual size, features, specifications, fittings, or furnishings. 8. The developer reserves the right to make revisions/alterations, at its absolute discretion, without any liability whatsoever.

### Floor 10-11

Internal Area Balcony Area Total Area 58.73 sq m 16.73 sq m 75.46 sq m 632.16 sq ft 180.08 sq ft