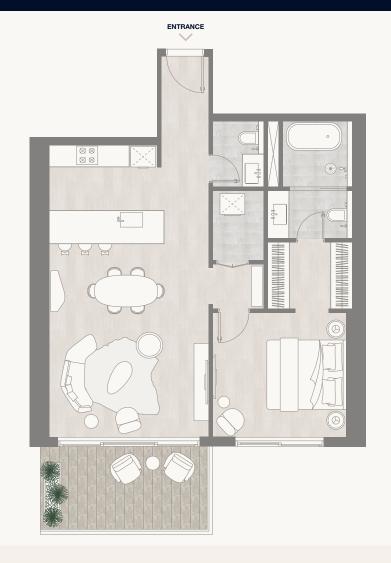

rials, dimensions, and drawings are approximate only. 3. Information is subject to change without notice, at developer's absolute discretion. 4. Actual area may vary from the stated area. 5. Balcony sizes my vary between units. 6. Drawings are not to scale. 7. All images used are for illustrative purposes only and do not represent the actual size, features, specifications, fittings, or furnishings. 8. The developer reserves the right to make revisions/alterations, at its absolute discretion, without any liability whatsoever.

### Floor 10-11

Internal Area Balcony Area Total Area 77.43 sq m 10.21 sq m 87.64 sq m 833.45 sq ft 109.90 sq ft 943.35 sq ft









### Floor 12-13

Internal Area Balcony Area Total Area 77.43 sq m 10.21 sq m 87.64 sq m 833.45 sq ft 109.90 sq ft 943.35 sq ft









Floor 2–5

Internal Area Balcony Area Total Area 105.66 sq m 20.71 sq m 126.37 sq m

5 sq m 1,137.31 sq ft sq m 222.92 sq ft 7 sq m 1,360.23 sq ft











Floor 6–7

Internal Area Balcony Area Total Area 105.66 sq m 20.71 sq m 126.37 sq m 1,137.31 sq ft 222.92 sq ft 1,360.23 sq ft











### Floor 1

Internal Area Balcony Area Total Area 108.75 sq m 12.05 sq m 120.80 sq m 1,170.58 sq ft 129.71 sq ft 1,300.29 sq ft



#### Tower 2





ENTRANCE



Floor 2-7

Internal Area Balcony Area Total Area 108.75 sq m 12.05 sq m 120.80 sq m 1,170.58 sq ft 129.71 sq ft 1,300.29 sq ft









Floor 8-9

Internal Area Balcony Area Total Area 108.75 sq m 12.05 sq m 120.80 sq m 1,170.58 sq ft 129.71 sq ft 1,300.29 sq ft









### Floor 10-11

Internal Area Balcony Area Total Area

108.75 sq