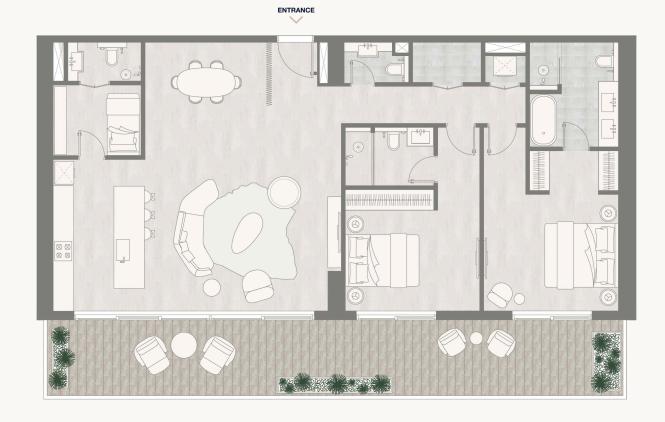

#### Tower 2

ENTRANC

<sup>1.</sup> All dimensions are in imperial and metric, and measured to the structural elements and exclude wall finishes and construction tolerances. 2. All materials, dimensions, and drawings are approximate only. 3. Information is subject to change without notice, at developer's absolute discretion. 4. Actual area may vary from the stated area. 5. Balcony sizes my vary between units. 6. Drawings are not to scale. 7. All images used are for illustrative purposes only and do not represent the actual size, features, specifications, fittings, or furnishings. 8. The developer reserves the right to make revisions/alterations, at its absolute discretion, without any liability whatsoever.

#### Tower 2

ENTRANCE

<sup>1.</sup> All dimensions are in imperial and metric, and measured to the structural elements and exclude wall finishes and construction tolerances. 2. All materials, dimensions, and drawings are approximate only. 3. Information is subject to change without notice, at developer's absolute discretion. 4. Actual area may vary from the stated area. 5. Balcony sizes my vary between units. 6. Drawings are not to scale. 7. All images used are for illustrative purposes only and do not represent the actual size, features, specifications, fittings, or furnishings. 8. The developer reserves the right to make revisions/alterations, at its absolute discretion, without any liability whatsoever.

#### Tower 2

**ENTRANCE** 

#### Tower 2

ENTRANCE

Floor 2-7

Internal Area Balcony Area Total Area 108.75 sq m 12.05 sq m 120.80 sq m 1,170.58 sq ft 129.71 sq ft 1,300.29 sq ft

Floor 8-9

Internal Area Balcony Area Total Area 108.75 sq m 12.05 sq m 120.80 sq m 1,170.58 sq ft 129.71 sq ft 1,300.29 sq ft