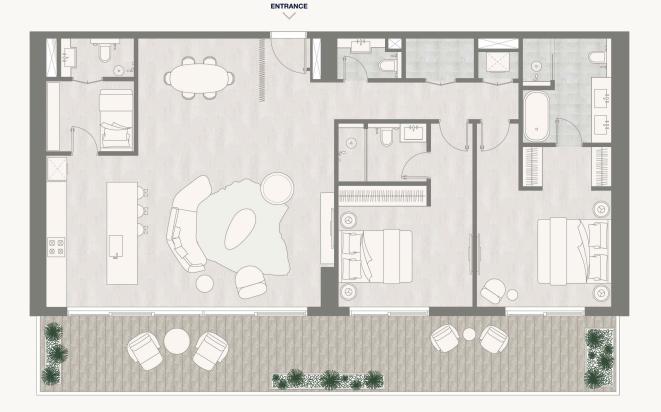

#### Tower 2

ENTRANC

<sup>1.</sup> All dimensions are in imperial and metric, and measured to the structural elements and exclude wall finishes and construction tolerances. 2. All materials, dimensions, and drawings are approximate only. 3. Information is subject to change without notice, at developer's absolute discretion. 4. Actual area may vary from the stated area. 5. Balcony sizes my vary between units. 6. Drawings are not to scale. 7. All images used are for illustrative purposes only and do not represent the actual size, features, specifications, fittings, or furnishings. 8. The developer reserves the right to make revisions/alterations, at its absolute discretion, without any liability whatsoever.

#### Tower 2

ENTRANCE

<sup>1.</sup> All dimensions are in imperial and metric, and measured to the structural elements and exclude wall finishes and construction tolerances. 2. All materials, dimensions, and drawings are approximate only. 3. Information is subject to change without notice, at developer's absolute discretion. 4. Actual area may vary from the stated area. 5. Balcony sizes my vary between units. 6. Drawings are not to scale. 7. All images used are for illustrative purposes only and do not represent the actual size, features, specifications, fittings, or furnishings. 8. The developer reserves the right to make revisions/alterations, at its absolute discretion, without any liability whatsoever.

#### Tower 2

**ENTRANCE** 

#### Tower 2

ENTRANCE

Floor 2-7

Internal Area Balcony Area Total Area 108.75 sq m 12.05 sq m 120.80 sq m 1,170.58 sq ft 129.71 sq ft 1,300.29 sq ft

Floor 8-9

Internal Area Balcony Area Total Area 108.75 sq m 12.05 sq m 120.80 sq m 1,170.58 sq ft 129.71 sq ft 1,300.29 sq ft