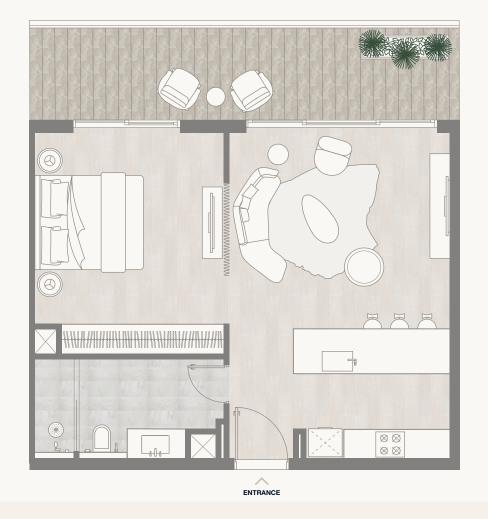

### Floor 1

Internal Area Balcony Area Total Area 58.73 sq m 16.73 sq m 75.46 sq m 632.16 sq ft 180.08 sq ft 812.24 sq ft

<sup>1.</sup> All dimensions are in imperial and metric, and measured to the structural elements and exclude wall finishes and construction tolerances. 2. All materials, dimensions, and drawings are approximate only. 3. Information is subject to change without notice, at developer's absolute discretion. 4. Actual area may vary from the stated area. 5. Balcony sizes my vary between units. 6. Drawings are not to scale. 7. All images used are for illustrative purposes only and do not represent the actual size, features, specifications, fittings, or furnishings. 8. The developer reserves the right to make revisions/alterations, at its absolute discretion, without any liability whatsoever.