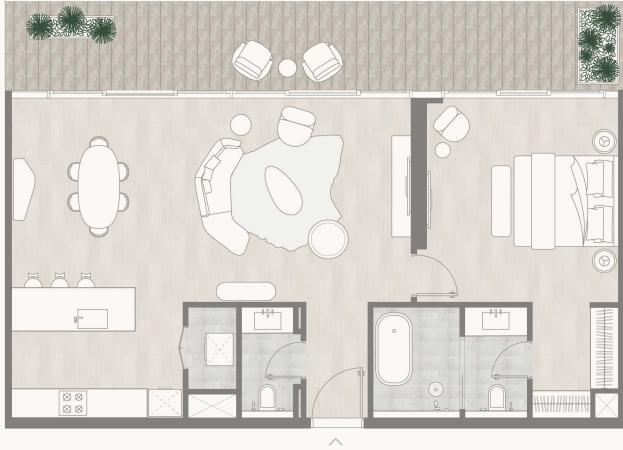

s are in imperial and metric, and measured to the structural elements and exclude wall finishes and construction tolerances. 2. All materials, dimensions, and drawings are approximate only. 3. Information is subject to change without notice, at developer's absolute discretion. 4. Actual area may vary from the stated area. 5. Balcony sizes my vary between units. 6. Drawings are not to scale. 7. All images used are for illustrative purposes only and do not represent the actual size, features, specifications, fittings, or furnishings. 8. The developer reserves the right to make revisions/alterations, at its absolute discretion, without any liability whatsoever.

### Floor 1

Internal Area Balcony Area Total Area

88.06 sq m 24.16 sq m 112.22 sq m 947.87 sq ft 260.06 sq ft 1,207.93 sq ft









<sup>1.</sup> All dimensions are in imperial and metric, and measured to the structural elements and exclude wall finishes and construction tolerances. 2. All materials, dimensions, and drawings are approximate only. 3. Information is subject to change without notice, at developer's absolute discretion. 4. Actual area may vary from the stated area. 5. Balcony sizes my vary between units. 6. Drawings are not to scale. 7. All images used are for illustrative purposes only and do not represent the actual size, features, specifications, fittings, or furnishings. 8. The developer reserves the right to make revisions/alterations, at its absolute discretion, without any liability whatsoever.

Floor 2-7

Internal Area Balcony Area Total Area

88.06 sq m 24.16 sq m 112.22 sq m 947.87 sq ft 260.