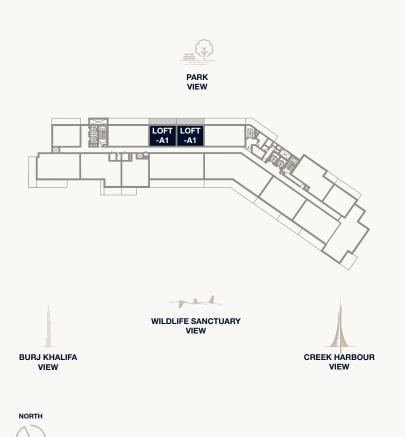

### Floor 2-7

Internal Area Balcony Area Total Area

without any liability whatsoever.

58.73 sq m 16.73 sq m 75.46 sq m 632.16 sq ft 180.08 sq ft 812.24 sq ft

<sup>1.</sup> All dimensions are in imperial and metric, and measured to the structural elements and exclude wall finishes and construction tolerances. 2. All materials, dimensions, and drawings are approximate only. 3. Information is subject to change without notice, at developer's absolute discretion. 4. Actual area may vary from the stated area. 5. Balcony sizes my vary between units. 6. Drawings are not to scale. 7. All images used are for illustrative purposes only and do not represent the actual size, features, specifications, fittings, or furnishings. 8. The developer reserves the right to make revisions/alterations, at its absolute discretion,