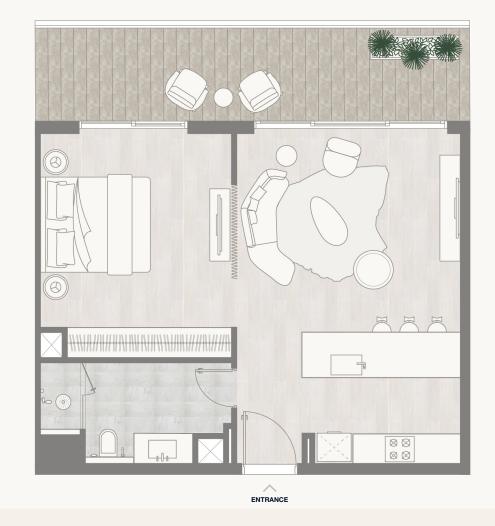

s are in imperial and metric, and measured to the structural elements and exclude wall finishes and construction tolerances. 2. All materials, dimensions, and drawings are approximate only. 3. Information is subject to change without notice, at developer's absolute discretion. 4. Actual area may vary from the stated area. 5. Balcony sizes my vary between units. 6. Drawings are not to scale. 7. All images used are for illustrative purposes only and do not represent the actual size, features, specifications, fittings, or furnishings. 8. The developer reserves the right to make revisions/alterations, at its absolute discretion, without any liability whatsoever.

### Floor 12-14

Internal Area Balcony Area Total Area 57.72 sq m 15.98 sq m 73.70 sq m 621.29 sq ft 172.01 sq ft 793.30 sq ft







<sup>1.</sup> All dimensions are in imperial and metric, and measured to the structural elements and exclude wall finishes and construction tolerances. 2. All materials, dimensions, and drawings are approximate only. 3. Information is subject to change without notice, at developer's absolute discretion. 4. Actual area may vary from the stated area. 5. Balcony sizes my vary between units. 6. Drawings are not to scale. 7. All images used are for illustrative purposes only and do not represent the actual size, features, specifications, fittings, or furnishings. 8. The developer reserves the right to make revisions/alterations, at its absolute discretion, without any liability whatsoever.

### Floor 1

Internal Area Balcony Area Total Area

88.06 sq m 24.16 sq m 112.22 sq m 947.87 sq ft 260.