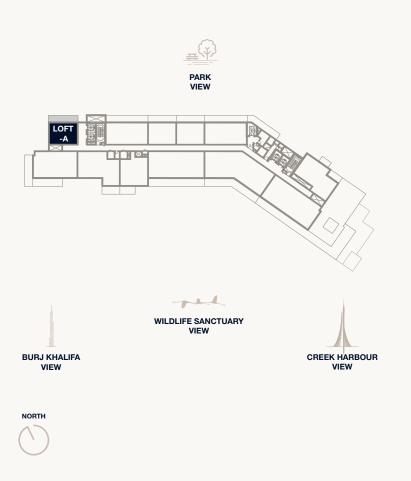

<sup>1.</sup> All dimensions are in imperial and metric, and measured to the structural elements and exclude wall finishes and construction tolerances. 2. All materials, dimensions, and drawings are approximate only. 3. Information is subject to change without notice, at developer's absolute discretion. 4. Actual area may vary from the stated area. 5. Balcony sizes my vary between units. 6. Drawings are not to scale. 7. All images used are for illustrative purposes only and do not represent the actual size, features, specifications, fittings, or furnishings. 8. The developer reserves the right to make revisions/alterations, at its absolute discretion,

Floor 8-9

Internal Area Balcony Area Total Area 58.73 sq m 16.73 sq m 75.46 sq m 632.16 sq ft 180.08 sq ft 812.24 sq ft



#### Tower 2





1. All dimensions are in imperial and metric, and measured to the structural elements and exclude wall finishes and construction tolerances. 2. All materials, dimensions, and drawings are approximate only. 3. Information is subject to change without notice, at developer's absolute discretion. 4. Actual area may vary from the stated area. 5. Balcony sizes my vary between units. 6. Drawings are not to scale. 7. All images used are for illustrative purposes only and do not represent the actual size, features, specifications, fittings, or furnishings. 8. The developer reserves the right to make revisions/alterations, at its absolute discretion, without any liability whatsoever.

### Floor 10-11

Internal Area Balcony Area Total Area 58.73 sq m 16.73 sq m 75.46 sq m 632.16 sq ft 180.08 sq f