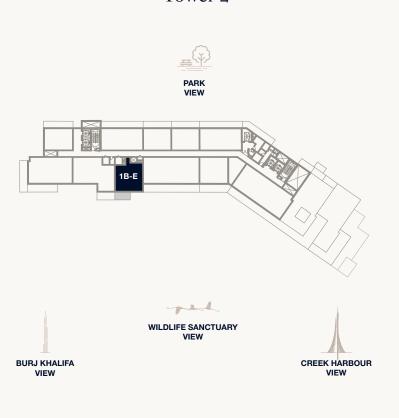

# 1 BEDROOM - TYPE D1

### Floor 10-11

Internal Area Balcony Area Total Area 70.84 sq m 21.33 sq m 92.17 sq m 762.52 sq ft 229.59 sq ft 992.11 sq ft

#### Tower 2

**ENTRANCE** 