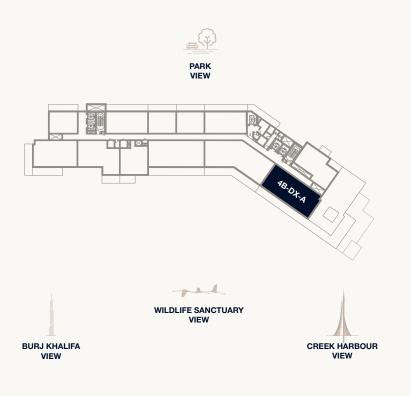

# Tower 2 Tel WILDLIFE SANCTUARY VIEW CREEK HARBOUR **BURJ KHALIFA** VIEW VIEW

<sup>1.</sup> All dimensions are in imperial and metric, and measured to the structural elements and exclude wall finishes and construction tolerances. 2. All materials, dimensions, are approximate only. 3. Information is subject to change without notice, at developer's absolute discretion. 4. Actual area may vary from the stated area. 5. Balcony sizes my vary between units. 6. Drawings are not to scale. 7. All images used are for illustrative purposes only and do not represent the actual size, features, specifications, fittings, or furnishings. 8. The developer reserves the right to make revisions/alterations, at its absolute discretion, without any liability whatsoever.