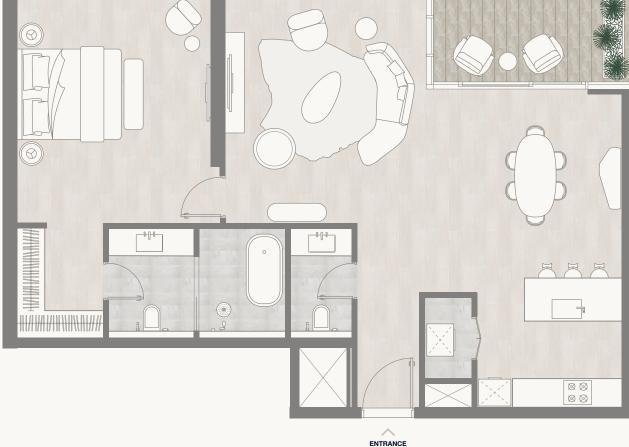

# 1 BEDROOM - TYPE D1

### Floor 10-11

Internal Area Balcony Area Total Area 70.84 sq m 21.33 sq m 92.17 sq m 762.52 sq ft 229.59 sq ft 992.11 sq ft

#### Tower 2

**ENTRANCE** 