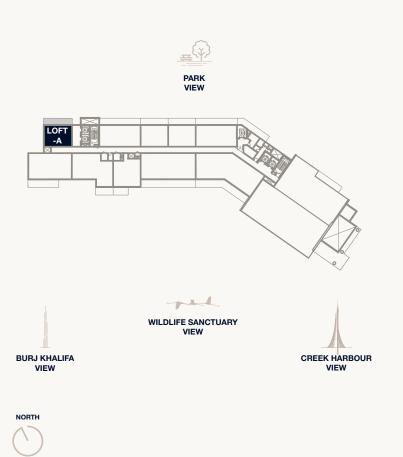

# FLOOR PLANS TOWER 2



### Floor 1

Internal Area Balcony Area Total Area 58.73 sq m 16.73 sq m 75.46 sq m 632.16 sq ft 180.08 sq ft 812.24 sq ft







<sup>1.</sup> All dimensions are in imperial and metric, and measured to the structural elements and exclude wall finishes and construction tolerances. 2. All materials, dimensions, and drawings are approximate only. 3. Information is subject to change without notice, at developer's absolute discretion. 4. Actual area may vary from the stated area. 5. Balcony sizes my vary between units. 6. Drawings are not to scale. 7. All images used are for illustrative purposes only and do not represent the actual size, features, specifications, fittings, or furnishings. 8. The developer reserves the right to make revisions/alterations, at its absolute discretion, without any liability whatsoever.

### Floor 2-7

Internal Area Balcony Area Total Area

without any liability whatsoever.

58.73 sq m 1