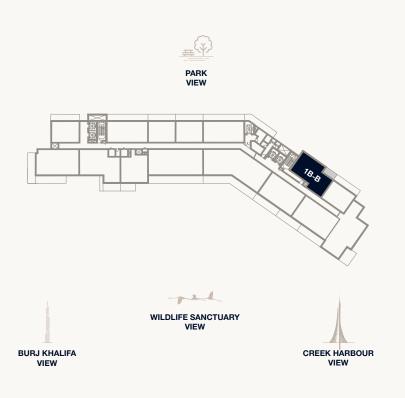

# 1 BEDROOM - TYPE D1

### Floor 10-11

Internal Area Balcony Area Total Area 70.84 sq m 21.33 sq m 92.17 sq m 762.52 sq ft 229.59 sq ft 992.11 sq ft

#### Tower 2

**ENTRANCE** 