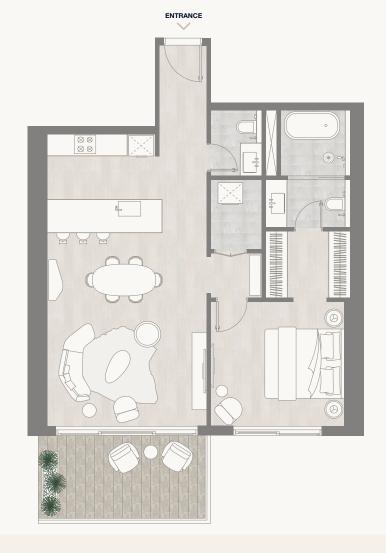

# 1 BEDROOM - TYPE D1

### Floor 10-11

Internal Area Balcony Area Total Area 70.84 sq m 21.33 sq m 92.17 sq m 762.52 sq ft 229.59 sq ft 992.11 sq ft

#### Tower 2

**ENTRANCE** 