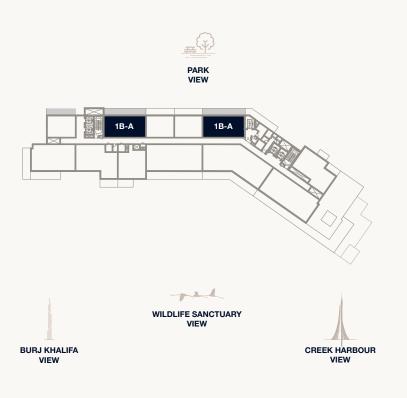

Floor 2-7

Internal Area Balcony Area Total Area 57.72 sq m 15.98 sq m 73.70 sq m 621.29 sq ft 172.01 sq ft 793.30 sq ft Kempinski Residences
The Creek

<sup>1.</sup> All dimensions are in imperial and metric, and measured to the structural elements and exclude wall finishes and construction tolerances. 2. All materials, dimensions, and drawings are approximate only. 3. Information is subject to change without notice, at developer's absolute discretion. 4. Actual area may vary from the stated area. 5. Balcony sizes my vary between units. 6. Drawings are not to scale. 7. All images used are for illustrative purposes only and do not represent the actual size, features, specifications, fittings, or furnishings. 8. The developer reserves the right to make revisions/alterations, at its absolute discretion, without any liability whatsoever.