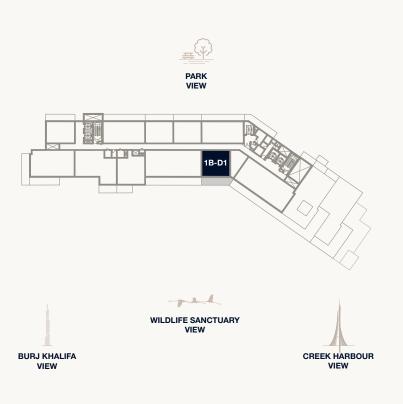

# 1 BEDROOM - TYPE D1

### Floor 10-11

Internal Area Balcony Area Total Area 70.84 sq m 21.33 sq m 92.17 sq m 762.52 sq ft 229.59 sq ft 992.11 sq ft