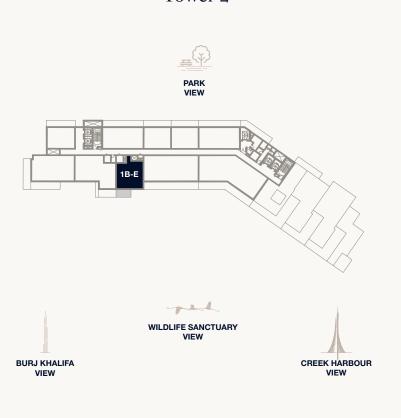

# FLOOR PLANS TOWER 2

#### Tower 2

1. All dimensions are in imperial and metric, and measured to the structural elements and exclude wall finishes and construction tolerances. 2. All materials, dimensions, and drawings are approximate only. 3. Information is subject to change without notice, at developer's absolute discretion. 4. Actual area may vary from the stated area. 5. Balcony sizes my vary between units. 6. Drawings are not to scale. 7. All images used are for illustrative purposes only and do not represent the actual size, features, specifications, fittings, or furnishings. 8. The developer reserves the right to make revisions/alterations, at its absolute discretion, without any liability whatsoever.