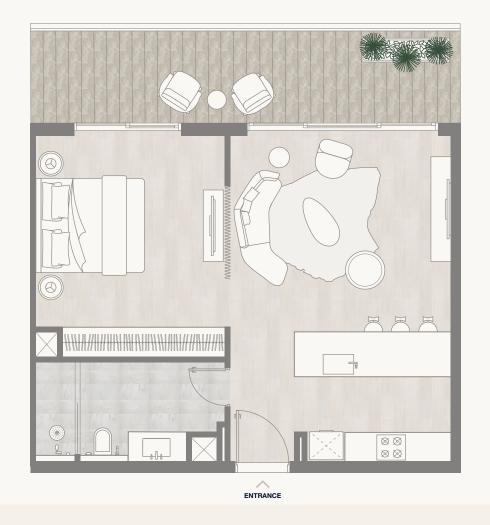

measured to the structural elements and exclude wall finishes and construction tolerances. 2. All materials, dimensions, and drawings are approximate only. 3. Information is subject to change without notice, at developer's absolute discretion. 4. Actual area may vary from the stated area. 5. Balcony sizes my vary between units. 6. Drawings are not to scale. 7. All images used are for illustrative purposes only and do not represent the actual size, features, specifications, fittings, or furnishings. 8. The developer reserves the right to make revisions/alterations, at its absolute discretion, without any liability whatsoever.

### Floor 2-7

Internal Area Balcony Area Total Area

without any liability whatsoever.

58.73 sq m 16.73 sq m 75.46 sq m 632.16 sq ft 180.08 sq ft 812.24 sq ft







<sup>1.</sup> All dimensions are in imperial and metric, and measured to the structural elements and exclude wall finishes and construction tolerances. 2. All materials, dimensions, and drawings are approximate only. 3. Information is subject to change without notice, at developer's absolute discretion. 4. Actual area may vary from the stated area. 5. Balcony sizes my vary between units. 6. Drawings are not to scale. 7. All images used are for illustrative purposes only and do not represent the actual size, features, specifications, fittings, or furnishings. 8. The developer reserves the right to make revisions/alterations, at its absolute discretion,

Floor 8-9

Internal Area Balcony Area Total Area 58.73 sq m 16.73 sq m 75.46 sq m 632.16 sq ft 180.08 sq ft 812.24 sq ft



#### Tower 2