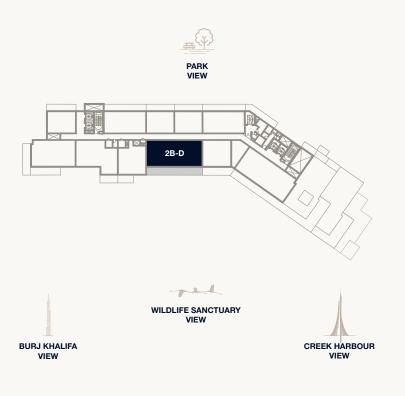

### Floor 10-11

Internal Area Balcony Area Total Area 70.84 sq m 21.33 sq m 92.17 sq m 762.52 sq ft 229.59 sq ft 992.11 sq ft

#### Tower 2

**ENTRANCE** 