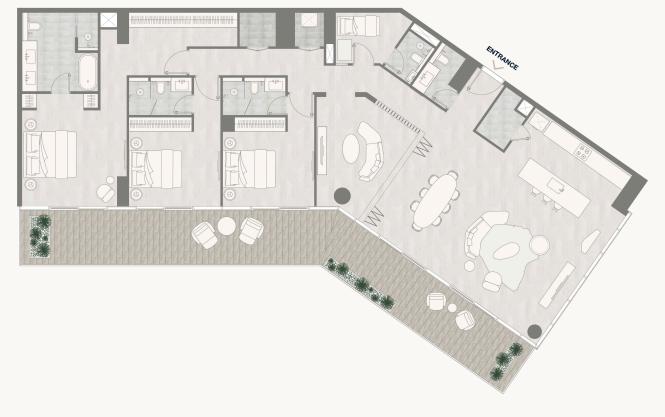

### Floor 2–7

Internal Area Balcony Area Total Area 96.33 sq m 8.06 sq m 104.39 sq m

1,036.89 sq ft 86.76 sq ft 1,123.65 sq ft

#### Tower 2

ENTRANC

<sup>1.</sup> All dimensions are in imperial and metric, and measured to the structural elements and exclude wall finishes and construction tolerances. 2. All materials, dimensions, and drawings are approximate only. 3. Information is subject to change without notice, at developer's absolute discretion. 4. Actual area may vary from the stated area. 5. Balcony sizes my vary between units. 6. Drawings are not to scale. 7. All images used are for illustrative purposes only and do not represent the actual size, features, specifications, fittings, or furnishings. 8. The developer reserves the right to make revisions/alterations, at its absolute discretion, without any liability whatsoever.