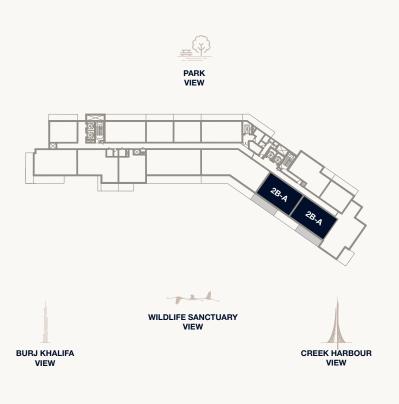

# FLOOR PLANS TOWER 2

#### Tower 2

1. All dimensions are in imperial and metric, and measured to the structural elements and exclude wall finishes and construction tolerances. 2. All materials, dimensions, and drawings are approximate only. 3. Information is subject to change without notice, at developer's absolute discretion. 4. Actual area may vary from the stated area. 5. Balcony sizes my vary between units. 6. Drawings are not to scale. 7. All images used are for illustrative purposes only and do not represent the actual size, features, specifications, fittings, or furnishings. 8. The developer reserves the right to make revisions/alterations, at its absolute discretion, without any liability whatsoever.