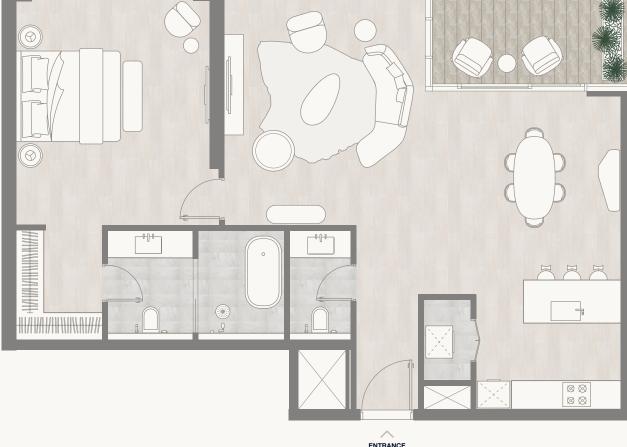

# 1 BEDROOM - TYPE D1

### Floor 10-11

Internal Area Balcony Area Total Area 70.84 sq m 21.33 sq m 92.17 sq m 762.52 sq ft 229.59 sq ft 992.11 sq ft

#### Tower 2

**ENTRANCE** 