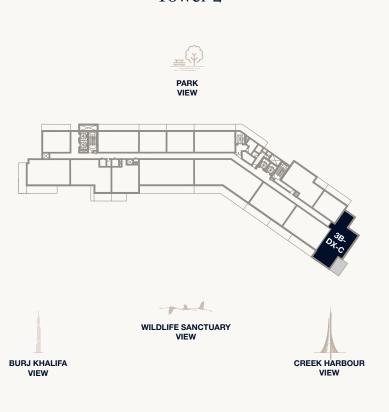

metric, and measured to the structural elements and exclude wall finishes and construction tolerances. 2. All materials, dimensions, and drawings are approximate only. 3. Information is subject to change without notice, at developer's absolute discretion. 4. Actual area may vary from the stated area. 5. Balcony sizes my vary between units. 6. Drawings are not to scale. 7. All images used are for illustrative purposes only and do not represent the actual size, features, specifications, fittings, or furnishings. 8. The developer reserves the right to make revisions/alterations, at its absolute discretion, without any liability whatsoever.

Floor 2 & 4 – Lower Floor

Internal Area Balcony/Terrace Area Total Area 220.98 sq m 20.35 sq m 241.33 sq m 2,378.61 sq ft 219.05 sq ft 2,597.66 sq ft









Floor 3 & 5 – Upper Floor



# Tower 2 Tel WILDLIFE SANCTUARY VIEW CREEK HARBOUR **BURJ KHALIFA** VIEW VIEW



<sup>1.</sup> All dimensions are in imperial and metric, and measured to the structural elements and exclude wall finishes and construction tolerances. 2. All materials, dimensions, are approximate only. 3. Information is subject to change without notice, at developer's absolute discretion. 4. Actual area may vary from the stated area. 5. Balcony sizes my vary between units. 6. Drawings are not to scale. 7. All images used are for illustrative purposes only and do not represent the actual size, features, specifications, fittings, or furnishings. 8. The developer reserves the right to make revisions/alterations, at its absolute discretion, without any liability whatsoever.

#