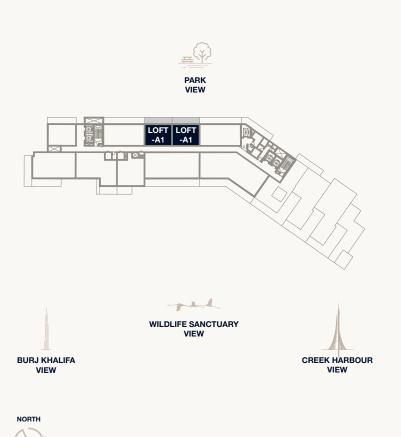

# FLOOR PLANS TOWER 2

#### Tower 2

1. All dimensions are in imperial and metric, and measured to the structural elements and exclude wall finishes and construction tolerances. 2. All materials, dimensions, and drawings are approximate only. 3. Information is subject to change without notice, at developer's absolute discretion. 4. Actual area may vary from the stated area. 5. Balcony sizes my vary between units. 6. Drawings are not to scale. 7. All images used are for illustrative purposes only and do not represent the actual size, features, specifications, fittings, or furnishings. 8. The developer reserves the right to make revisions/alterations, at its absolute discretion, without any liability whatsoever.