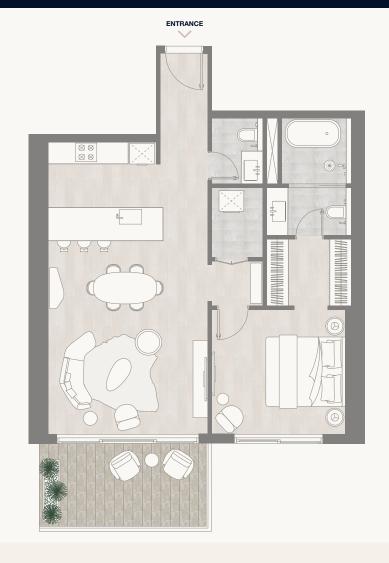

# 1 BEDROOM - TYPE D1

### Floor 10-11

Internal Area Balcony Area Total Area 70.84 sq m 21.33 sq m 92.17 sq m 762.52 sq ft 229.59 sq ft 992.11 sq ft

#### Tower 2

**ENTRANCE** 