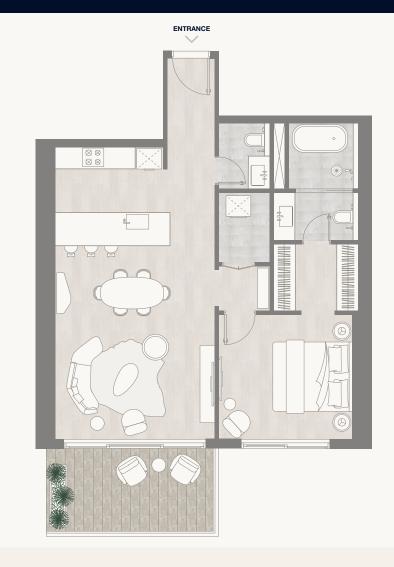

ny sizes my vary between units. 6. Drawings are not to scale. 7. All images used are for illustrative purposes only and do not represent the actual size, features, specifications, fittings, or furnishings. 8. The developer reserves the right to make revisions/alterations, at its absolute discretion, without any liability whatsoever.

# 1 BEDROOM - TYPE D1

### Floor 10-11

Internal Area Balcony Area Total Area 70.84 sq m 21.33 sq m 92.17 sq m 762.52 sq ft 229.59 sq ft 992.11 sq ft



#### Tower 2





**ENTRANCE** 



### Floor 1

Internal Area Balcony Area Total Area 77.43 sq m 10.21 sq m 87.64 sq m 833.45 sq ft 109.90 sq ft 943.35 sq ft









### Floor 2-7

Internal Area Balcony Area Total Area 77.43 sq m 10.21 sq m 87.64 sq m 833.45 sq ft 109.90 sq ft 943.35 sq ft



#### Tower 2





1. All dimensions are in imperial and metric, and measured to the structural elements and exclude wall finishes and construction tolerances. 2. All materials, dimensions, and drawings are approximate only. 3. Information is subject to change without notice, at developer's absolute discretion. 4. Actual area may vary from the stated area. 5. Balcony sizes my vary between units. 6. Drawings are not to scale. 7. All images used are for illustrative purposes only and do not represent the actual size, features, specifications, fittings, or furnishings. 8. The developer reserves the right to make revisions/alterations, at its absolute discretion, without any liability whatsoever.

### Floor 8-9

Internal Area Balcony Area Total Area 77.43 sq m 10.21 sq m 87.64 sq m 833.45 sq ft 109.90 sq ft 94