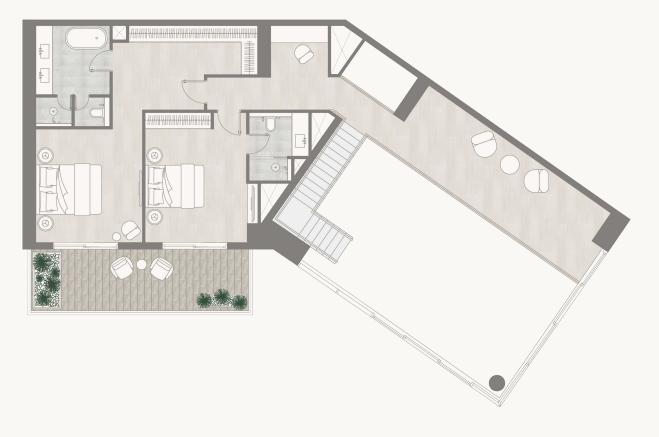

# 1 BEDROOM - TYPE D1

### Floor 10-11

Internal Area Balcony Area Total Area 70.84 sq m 21.33 sq m 92.17 sq m 762.52 sq ft 229.59 sq ft 992.11 sq ft

#### Tower 2

**ENTRANCE** 