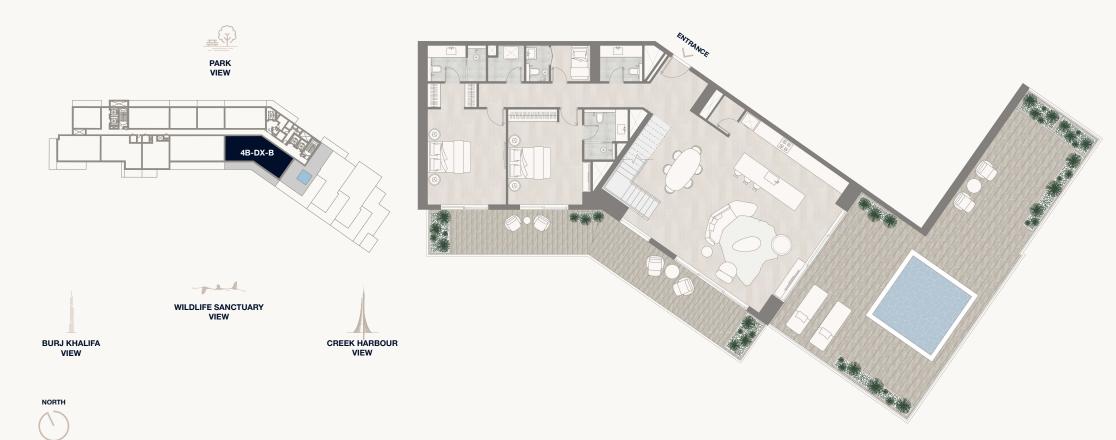

# Tower 2 Tel WILDLIFE SANCTUARY VIEW CREEK HARBOUR **BURJ KHALIFA** VIEW VIEW

<sup>1.</sup> All dimensions are in imperial and metric, and measured to the structural elements and exclude wall finishes and construction tolerances. 2. All materials, dimensions, are approximate only. 3. Information is subject to change without notice, at developer's absolute discretion. 4. Actual area may vary from the stated area. 5. Balcony sizes my vary between units. 6. Drawings are not to scale. 7. All images used are for illustrative purposes only and do not represent the actual size, features, specifications, fittings, or furnishings. 8. The developer reserves the right to make revisions/alterations, at its absolute discretion, without any liability whatsoever.