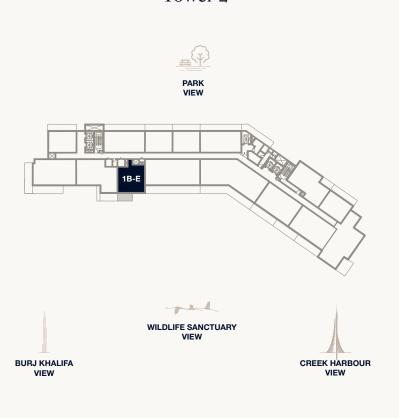

cony sizes my vary between units. 6. Drawings are not to scale. 7. All images used are for illustrative purposes only and do not represent the actual size, features, specifications, fittings, or furnishings. 8. The developer reserves the right to make revisions/alterations, at its absolute discretion, without any liability whatsoever.

# 1 BEDROOM - TYPE D1

### Floor 10-11

Internal Area Balcony Area Total Area 70.84 sq m 21.33 sq m 92.17 sq m 762.52 sq ft 229.59 sq ft 992.11 sq ft



#### Tower 2





**ENTRANCE** 



### Floor 1

Internal Area Balcony Area Total Area 77.43 sq m 10.21 sq m 87.64 sq m 833.45 sq ft 109.90 sq ft 943.35 sq ft









### Floor 2-7

Internal Area Balcony Area Total Area 77.43 sq m 10.21 sq m 87.64 sq m 833.45 sq ft 109.90 sq ft 943.35 sq ft



#### Tower 2





1. All dimensions are in imperial and metric, and measured to the structural elements and exclude wall finishes and construction tolerances. 2. All materials, dimensions, and drawings are approximate only. 3. Information is subject to change without notice, at developer's absolute discretion. 4. Actual area may vary from the stated area. 5. Balcony sizes my vary between units. 6. Drawings are not to scale. 7. All images used are for illustrative purposes only and do not represent the actual size, features, specifications, fittings, or furnishings. 8. The developer reserves the right to make revisions/alterations, at its absolute discretion, without any liability whatsoever.

### Floor 8-9

Internal Area Balcony Area Total Area 77.43 sq m 10.21 sq m 87.64 sq m 833.45 sq ft 109.90 sq ft