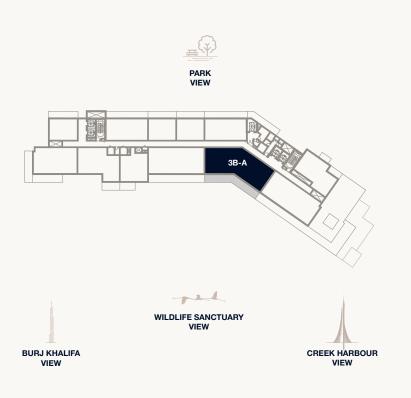

### Floor 1

Internal Area Balcony Area Total Area

88.06 sq m 24.16 sq m 112.22 sq m 947.87 sq ft 260.06 sq ft 1,207.93 sq ft

<sup>1.</sup> All dimensions are in imperial and metric, and measured to the structural elements and exclude wall finishes and construction tolerances. 2. All materials, dimensions, and drawings are approximate only. 3. Information is subject to change without notice, at developer's absolute discretion. 4. Actual area may vary from the stated area. 5. Balcony sizes my vary between units. 6. Drawings are not to scale. 7. All images used are for illustrative purposes only and do not represent the actual size, features, specifications, fittings, or furnishings. 8. The developer reserves the right to make revisions/alterations, at its absolute discretion, without any liability whatsoever.

Floor 2-7

Internal Area Balcony Area Total Area

88.06 sq m 24.16 sq m 112.22 sq m 947.87 sq ft 260.06 sq ft 1,207.93 sq ft