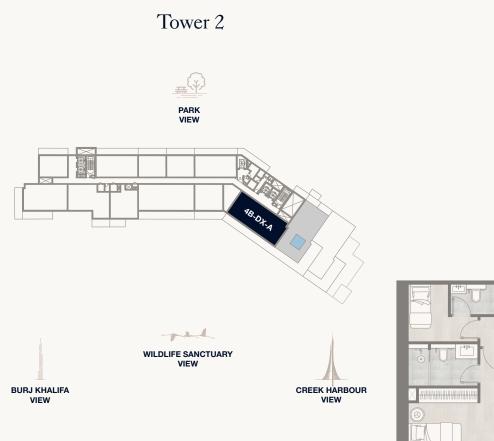

# Tower 2 Tel WILDLIFE SANCTUARY VIEW CREEK HARBOUR **BURJ KHALIFA** VIEW VIEW

<sup>1.</sup> All dimensions are in imperial and metric, and measured to the structural elements and exclude wall finishes and construction tolerances. 2. All materials, dimensions, are approximate only. 3. Information is subject to change without notice, at developer's absolute discretion. 4. Actual area may vary from the stated area. 5. Balcony sizes my vary between units. 6. Drawings are not to scale. 7. All images used are for illustrative purposes only and do not represent the actual size, features, specifications, fittings, or furnishings. 8. The developer reserves the right to make revisions/alterations, at its absolute discretion, without any liability whatsoever.