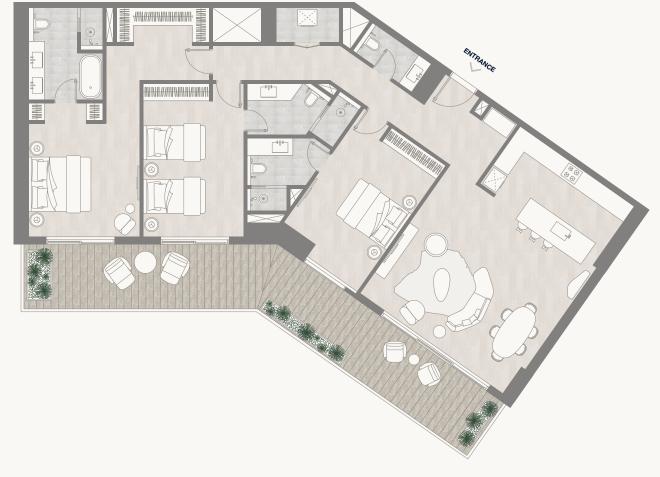

### Floor 1

Internal Area Balcony Area Total Area

88.06 sq m 24.16 sq m 112.22 sq m 947.87 sq ft 260.06 sq ft 1,207.93 sq ft

<sup>1.</sup> All dimensions are in imperial and metric, and measured to the structural elements and exclude wall finishes and construction tolerances. 2. All materials, dimensions, and drawings are approximate only. 3. Information is subject to change without notice, at developer's absolute discretion. 4. Actual area may vary from the stated area. 5. Balcony sizes my vary between units. 6. Drawings are not to scale. 7. All images used are for illustrative purposes only and do not represent the actual size, features, specifications, fittings, or furnishings. 8. The developer reserves the right to make revisions/alterations, at its absolute discretion, without any liability whatsoever.

Floor 2-7

Internal Area Balcony Area Total Area

88.06 sq m 24.16 sq m 112.22 sq m 947.87 sq ft 260.06 sq ft 1,207.93 sq ft