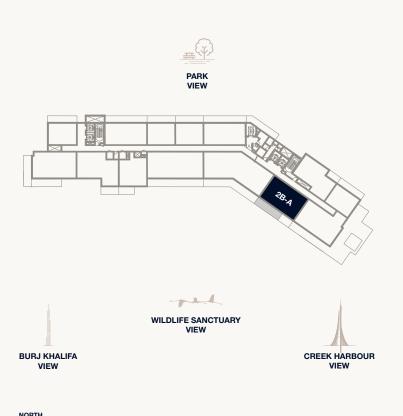

# Tower 2 Tel WILDLIFE SANCTUARY VIEW CREEK HARBOUR **BURJ KHALIFA** VIEW VIEW

<sup>1.</sup> All dimensions are in imperial and metric, and measured to the structural elements and exclude wall finishes and construction tolerances. 2. All materials, dimensions, are approximate only. 3. Information is subject to change without notice, at developer's absolute discretion. 4. Actual area may vary from the stated area. 5. Balcony sizes my vary between units. 6. Drawings are not to scale. 7. All images used are for illustrative purposes only and do not represent the actual size, features, specifications, fittings, or furnishings. 8. The developer reserves the right to make revisions/alterations, at its absolute discretion, without any liability whatsoever.