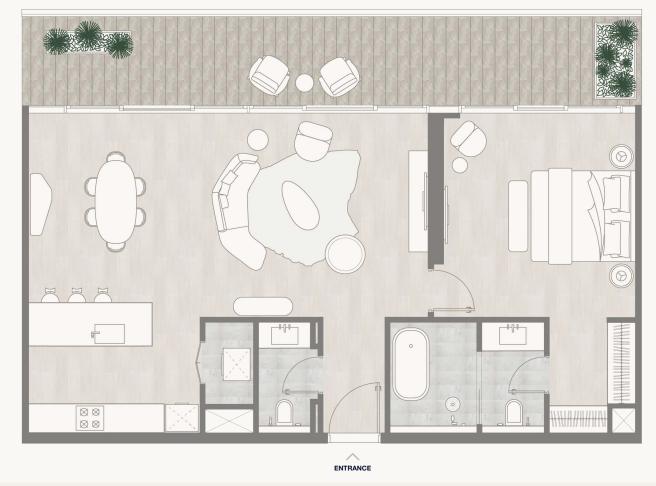

re in imperial and metric, and measured to the structural elements and exclude wall finishes and construction tolerances. 2. All materials, dimensions, and drawings are approximate only. 3. Information is subject to change without notice, at developer's absolute discretion. 4. Actual area may vary from the stated area. 5. Balcony sizes my vary between units. 6. Drawings are not to scale. 7. All images used are for illustrative purposes only and do not represent the actual size, features, specifications, fittings, or furnishings. 8. The developer reserves the right to make revisions/alterations, at its absolute discretion, without any liability whatsoever.

### Floor 12-14

Internal Area Balcony Area Total Area 88.06 sq m 24.16 sq m 112.22 sq m 947.87 sq ft 260.06 sq ft 1,207.93 sq ft









### Floor 2–7

Internal Area Balcony Area Total Area 96.33 sq m 8.06 sq m 104.39 sq m

1,036.89 sq ft 86.76 sq ft 1,123.65 sq ft



#### Tower 2







ENTRANC

<sup>1.</sup> All dimensions are in imperial and metric, and measured to the structural elements and exclude wall finishes and construction tolerances. 2. All materials, dimensions, and drawings are approximate only. 3. Information is subject to change without notice, at developer's absolute discretion. 4. Actual area may vary from the stated area. 5. Balcony sizes my vary between units. 6. Drawings are not to scale. 7. All images used are for illustrative purposes only and do not represent the actual size, features, specifications, fittings, or furnishings. 8. The developer reserves the right to make revisions/alterations, at