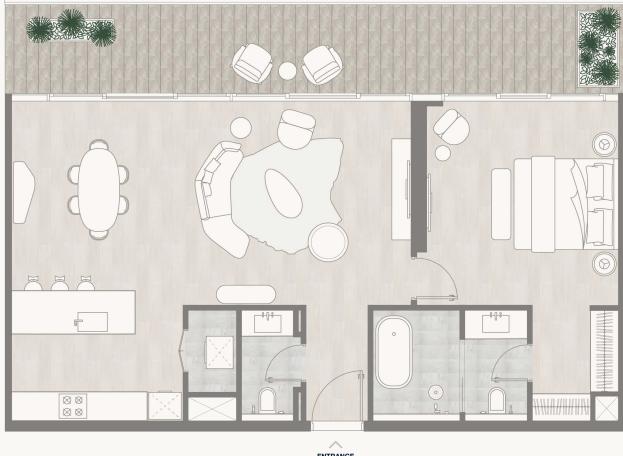

in imperial and metric, and measured to the structural elements and exclude wall finishes and construction tolerances. 2. All materials, dimensions, and drawings are approximate only. 3. Information is subject to change without notice, at developer's absolute discretion. 4. Actual area may vary from the stated area. 5. Balcony sizes my vary between units. 6. Drawings are not to scale. 7. All images used are for illustrative purposes only and do not represent the actual size, features, specifications, fittings, or furnishings. 8. The developer reserves the right to make revisions/alterations, at its absolute discretion, without any liability whatsoever.

### Floor 10-11

Internal Area Balcony Area Total Area

88.06 sq m 24.16 sq m 112.22 sq m

947.87 sq ft 260.06 sq ft 1,207.93 sq ft









<sup>1.</sup> All dimensions are in imperial and metric, and measured to the structural elements and exclude wall finishes and construction tolerances. 2. All materials, dimensions, and drawings are approximate only. 3. Information is subject to change without notice, at developer's absolute discretion. 4. Actual area may vary from the stated area. 5. Balcony sizes my vary between units. 6. Drawings are not to scale. 7. All images used are for illustrative purposes only and do not represent the actual size, features, specifications, fittings, or furnishings. 8. The developer reserves the right to make revisions/alterations, at its absolute discretion, without any liability whatsoever.

### Floor 12-14

Internal Area Balcony Area Total Area 88.06 sq m 24.16 sq m 112.22 sq m 947.87 sq ft