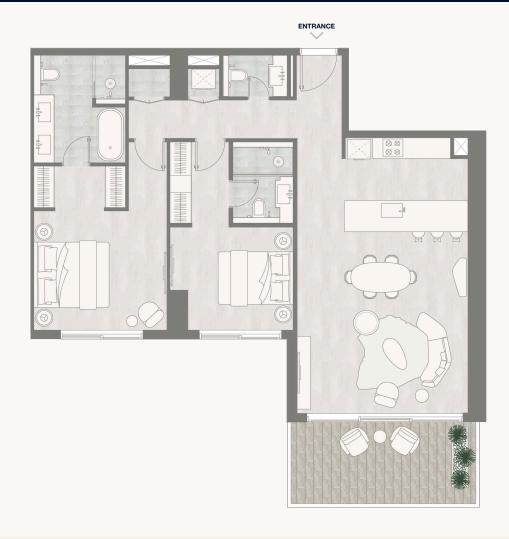

### Floor 2-7

Internal Area Balcony Area Total Area

without any liability whatsoever.

58.73 sq m 16.73 sq m 75.46 sq m 632.16 sq ft 180.08 sq ft 812.24 sq ft

<sup>1.</sup> All dimensions are in imperial and metric, and measured to the structural elements and exclude wall finishes and construction tolerances. 2. All materials, dimensions, and drawings are approximate only. 3. Information is subject to change without notice, at developer's absolute discretion. 4. Actual area may vary from the stated area. 5. Balcony sizes my vary between units. 6. Drawings are not to scale. 7. All images used are for illustrative purposes only and do not represent the actual size, features, specifications, fittings, or furnishings. 8. The developer reserves the right to make revisions/alterations, at its absolute discretion,