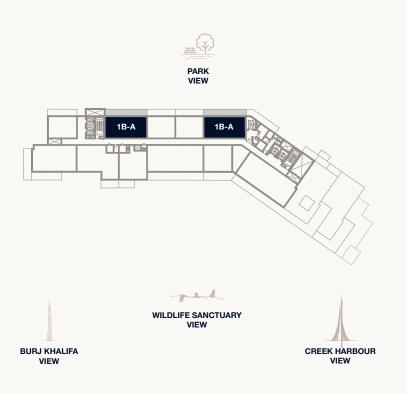

Floor 2-7

Internal Area Balcony Area Total Area 57.72 sq m 15.98 sq m 73.70 sq m 621.29 sq ft 172.01 sq ft 793.30 sq ft Kempinski Residences
The Creek

<sup>1.</sup> All dimensions are in imperial and metric, and measured to the structural elements and exclude wall finishes and construction tolerances. 2. All materials, dimensions, and drawings are approximate only. 3. Information is subject to change without notice, at developer's absolute discretion. 4. Actual area may vary from the stated area. 5. Balcony sizes my vary between units. 6. Drawings are not to scale. 7. All images used are for illustrative purposes only and do not represent the actual size, features, specifications, fittings, or furnishings. 8. The developer reserves the right to make revisions/alterations, at its absolute discretion, without any liability whatsoever.