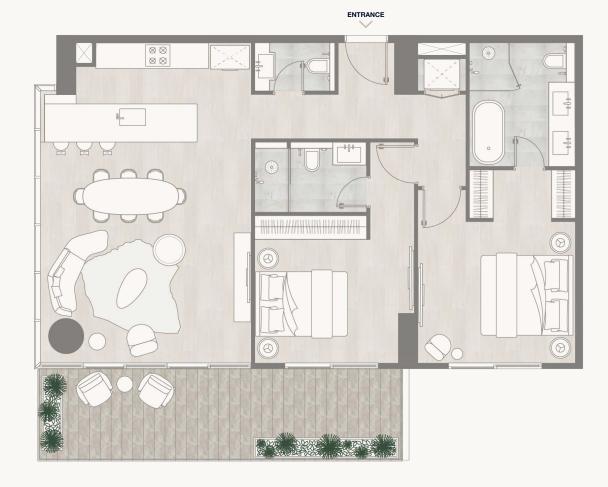

### Floor 2-7

Internal Area Balcony Area Total Area

without any liability whatsoever.

58.73 sq m 16.73 sq m 75.46 sq m 632.16 sq ft 180.08 sq ft 812.24 sq ft

<sup>1.</sup> All dimensions are in imperial and metric, and measured to the structural elements and exclude wall finishes and construction tolerances. 2. All materials, dimensions, and drawings are approximate only. 3. Information is subject to change without notice, at developer's absolute discretion. 4. Actual area may vary from the stated area. 5. Balcony sizes my vary between units. 6. Drawings are not to scale. 7. All images used are for illustrative purposes only and do not represent the actual size, features, specifications, fittings, or furnishings. 8. The developer reserves the right to make revisions/alterations, at its absolute discretion,

Floor 8-9

Internal Area Balcony Area Total Area 58.73 sq m 16.73 sq m 75.46 sq m 632.16 sq ft 180.08 sq ft 812.24 sq ft