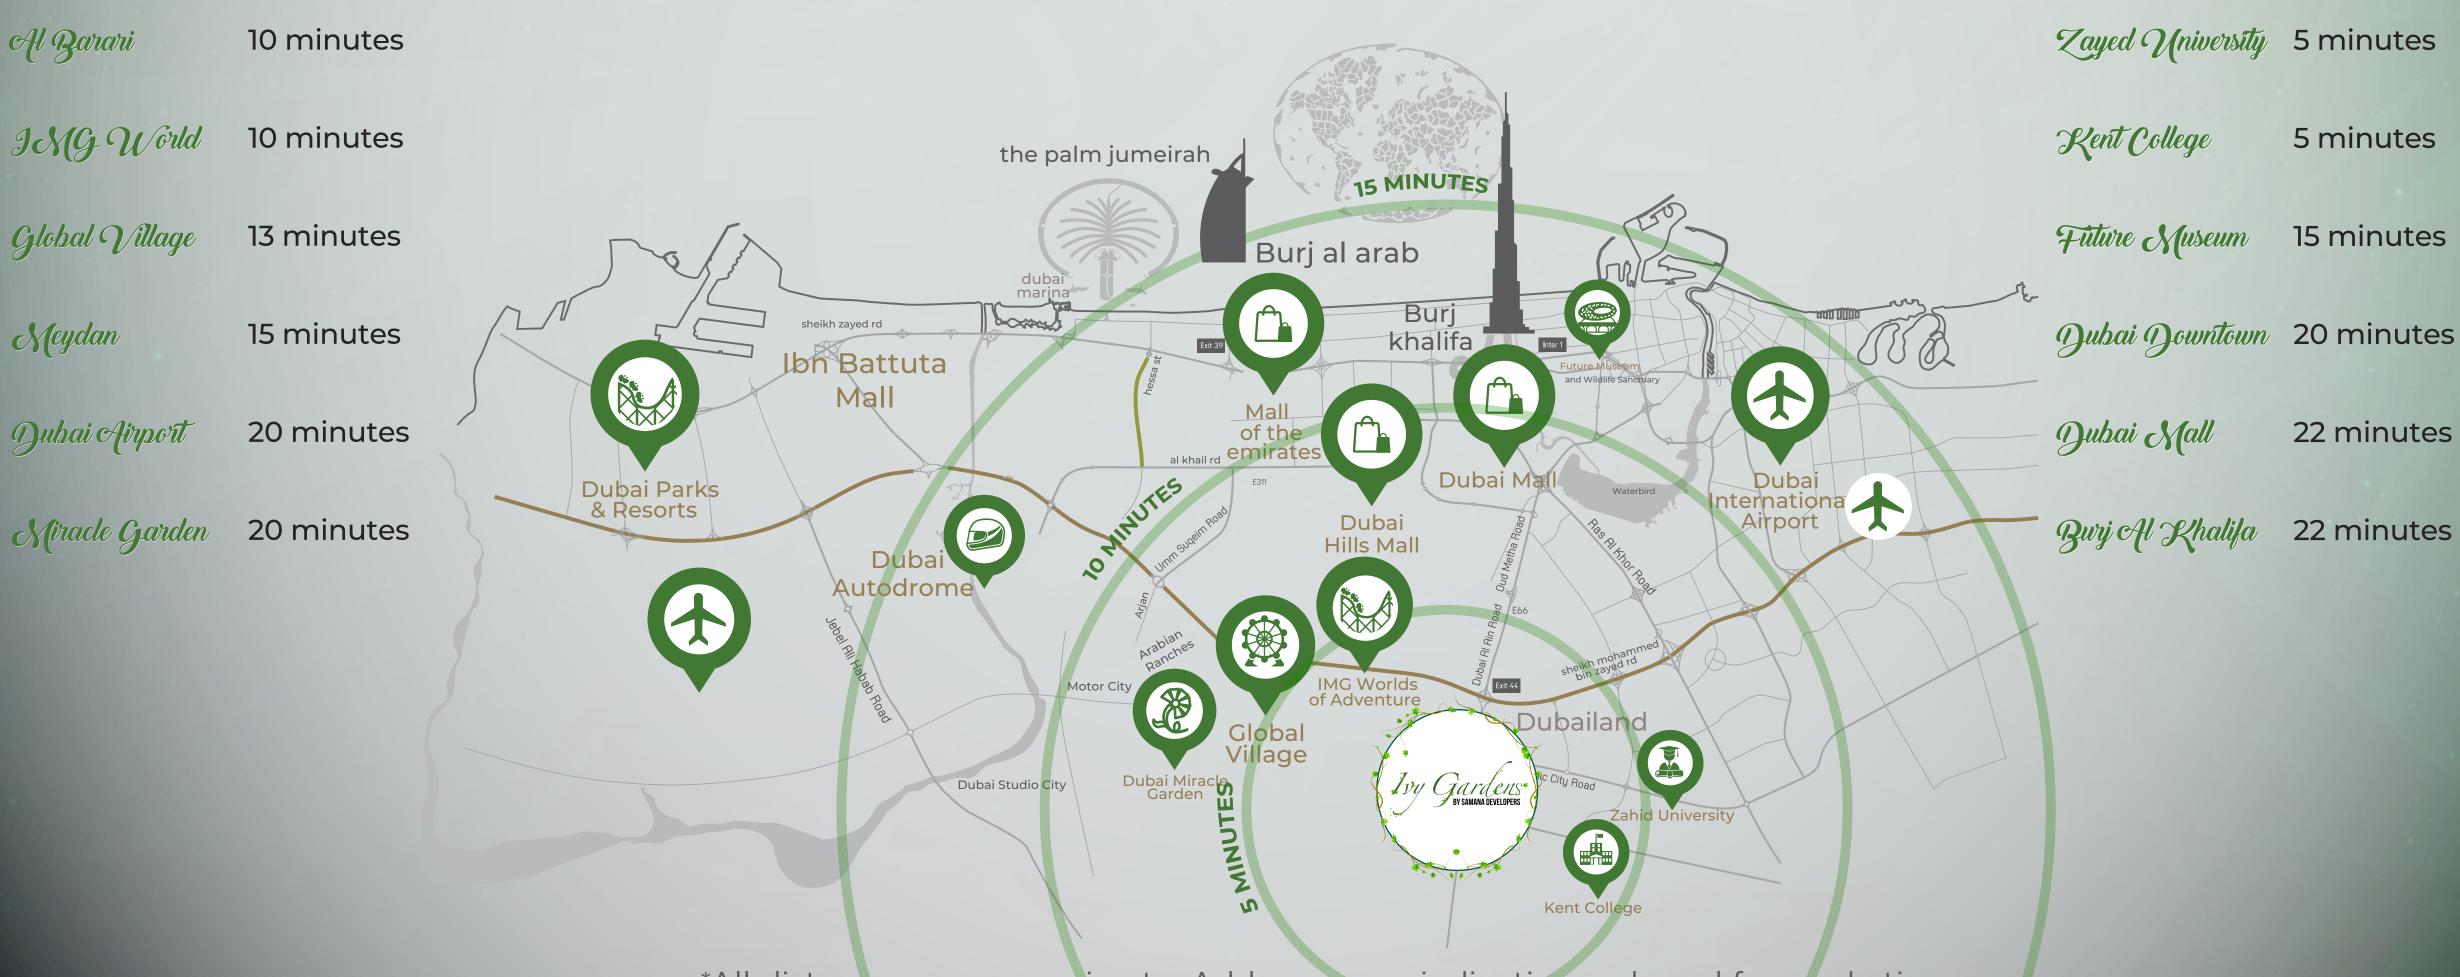

### **Best Project** of the Year 2022

**DESIGN MIDDLE** EAST AWARD 2022

Easy Access to All Facilities

\*All distances are approximate. Addresses are indicative and used for marketing purpose.

### SITUATED AT DLRC, IVY GARDENS BY SAMANA DEVELOPERS OFFERS THE PERFECT LOCATION AND HAS EVERYTHING NEEDED FOR EVERYDAY LIFE NEARBY, ALONG WITH EASY ACCESS TO MAJOR LOCATIONS. IT IS STRATEGICALLY LOCATED BETWEEN THE EMIRATES AND AL AIN HIGHWAYS.