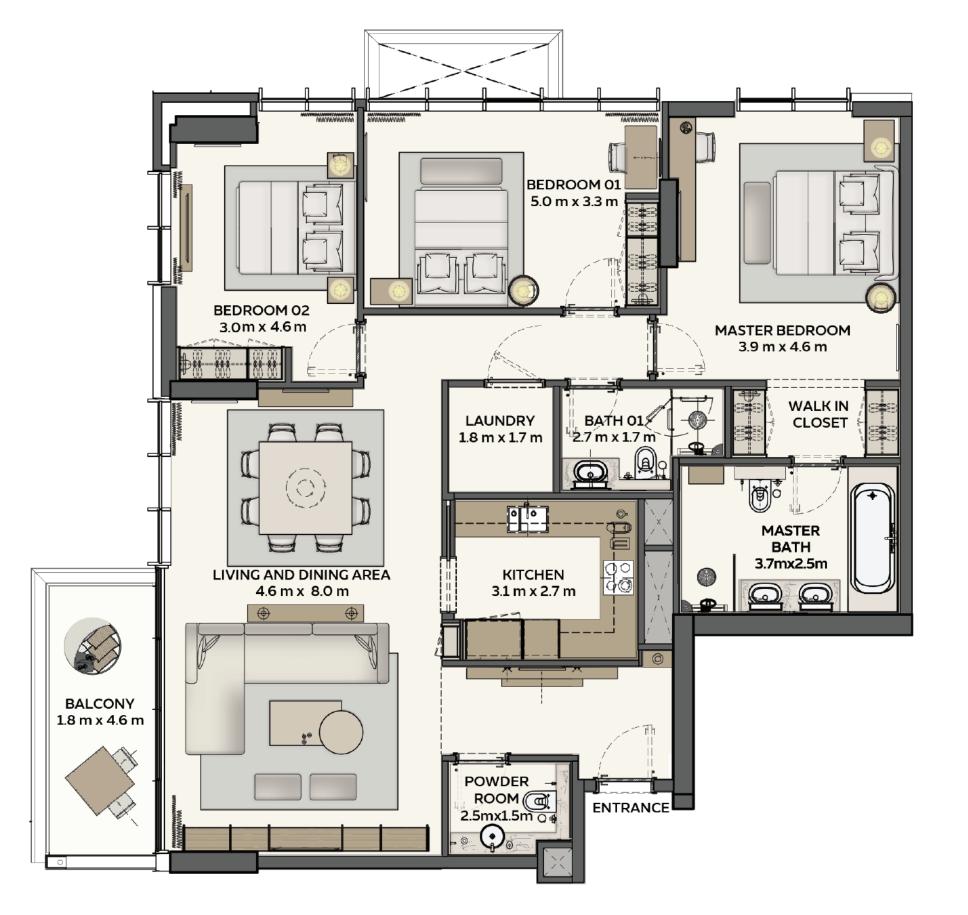

#### **3 BEDROOM**

TYPE 2

Net Area starting from: 148.26 sqm / 1595.86 sqft

Balcony Area starting from: 9.22 sqm / 99.24 sqft

**Total Area starting from:** 157.48 sqm / 1695.10 sqft