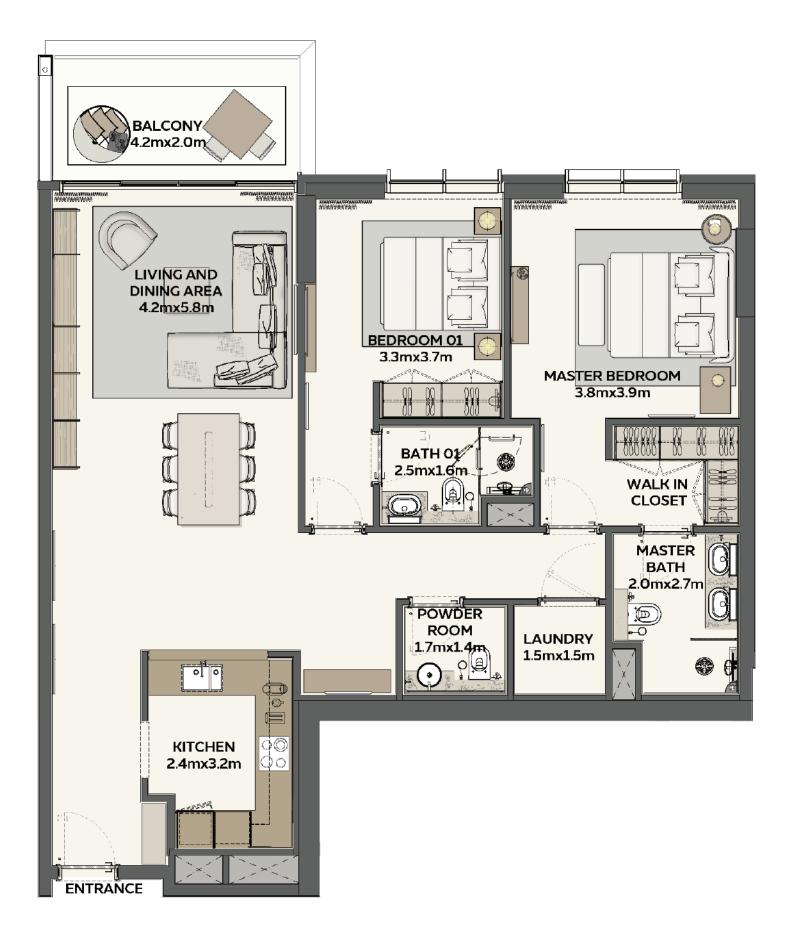

#### 2 BEDROOM

TYPE 2

Net Area starting from: 114.26 sqm / 1229.88 sqft

Balcony Area starting from: 18.19 sqm / 195.80 sqft

Total Area starting from: 132.45 sqm / 1425.68 sqft

#### **3 BEDROOM**

TYPE 2

Net Area starting from: 148.26 sqm / 1595.86 sqft

Balcony Area starting from: 9.22 sqm / 99.24 sqft

**Total Area starting from:** 157.48 sqm / 1695.10 sqft