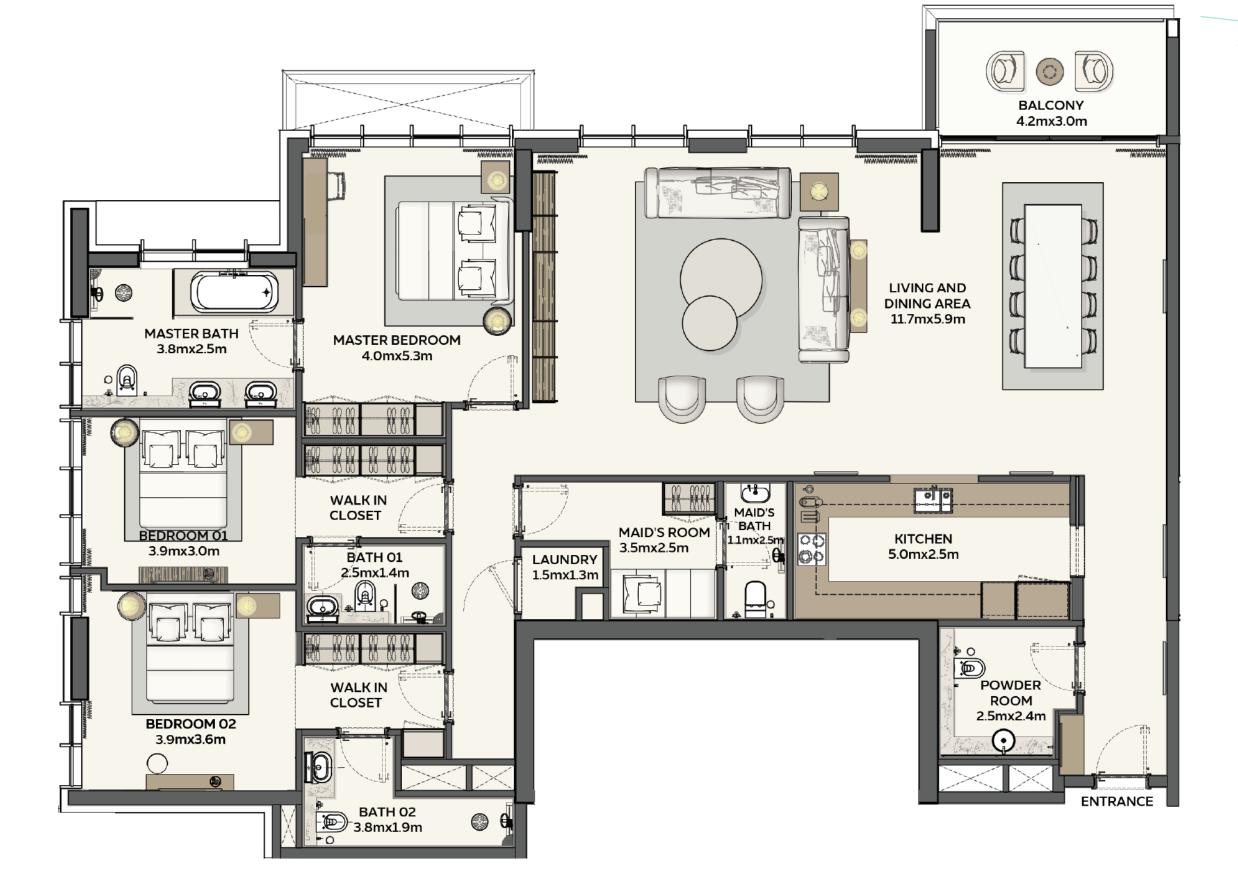

#### **SIDR RESIDENCES 1**

1<sup>ST</sup> FLOOR

2BRTYPE 1/TYPE 1A 2BR TYPE 2 / TYPE 2A