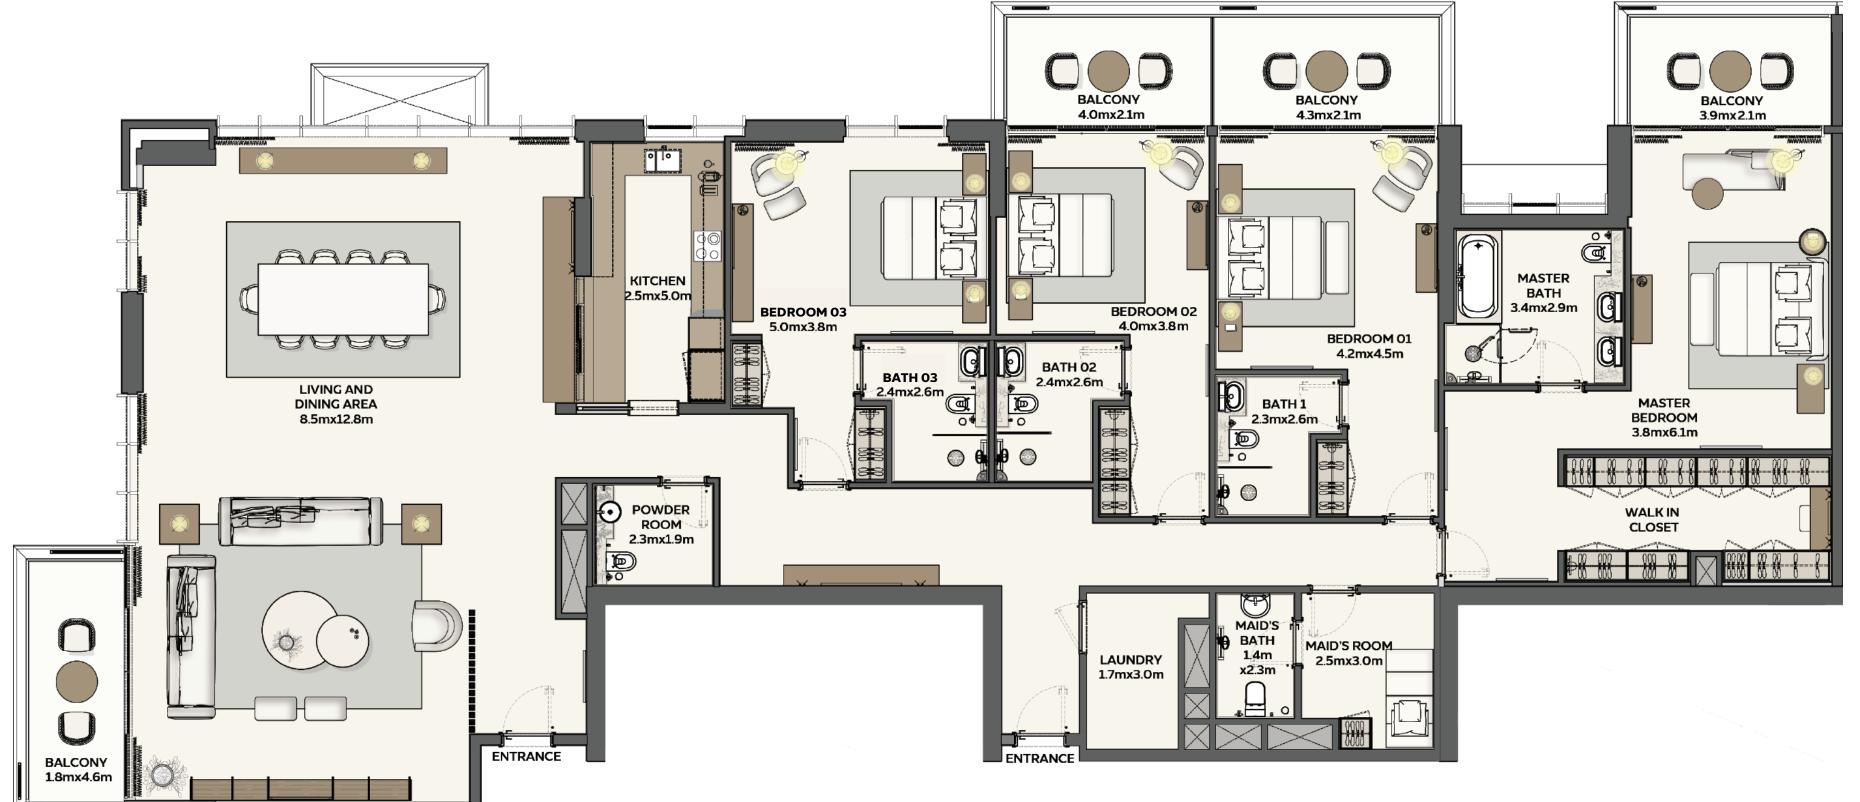

#### **SIDR RESIDENCES 1**

TYPICAL FLOORS FROM 2<sup>ND</sup> TO 15<sup>TH</sup> FLOOR

1BR TYPE 1 / TYPE 1A 1BR TYPE 2 / TYPE 2A

2BR TYPE 1 / TYPE 1A 2BR TYPE 2 / TYPE 2A

3BR TYPE 2 / TYPE 2A