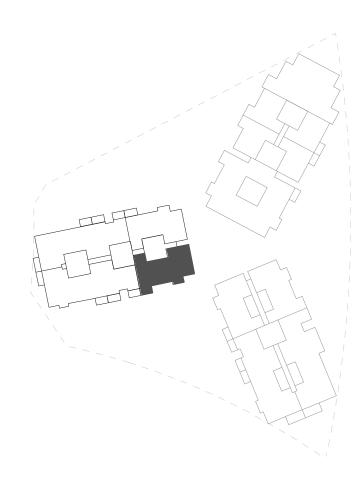

#### **SIDR RESIDENCES 1**

TYPICAL FLOORS FROM 2<sup>ND</sup> TO 15<sup>TH</sup> FLOOR

1BR TYPE 1 / TYPE 1A 1BR TYPE 2 / TYPE 2A

2BR TYPE 1 / TYPE 1A 2BR TYPE 2 / TYPE 2A

3BR TYPE 2 / TYPE 2A