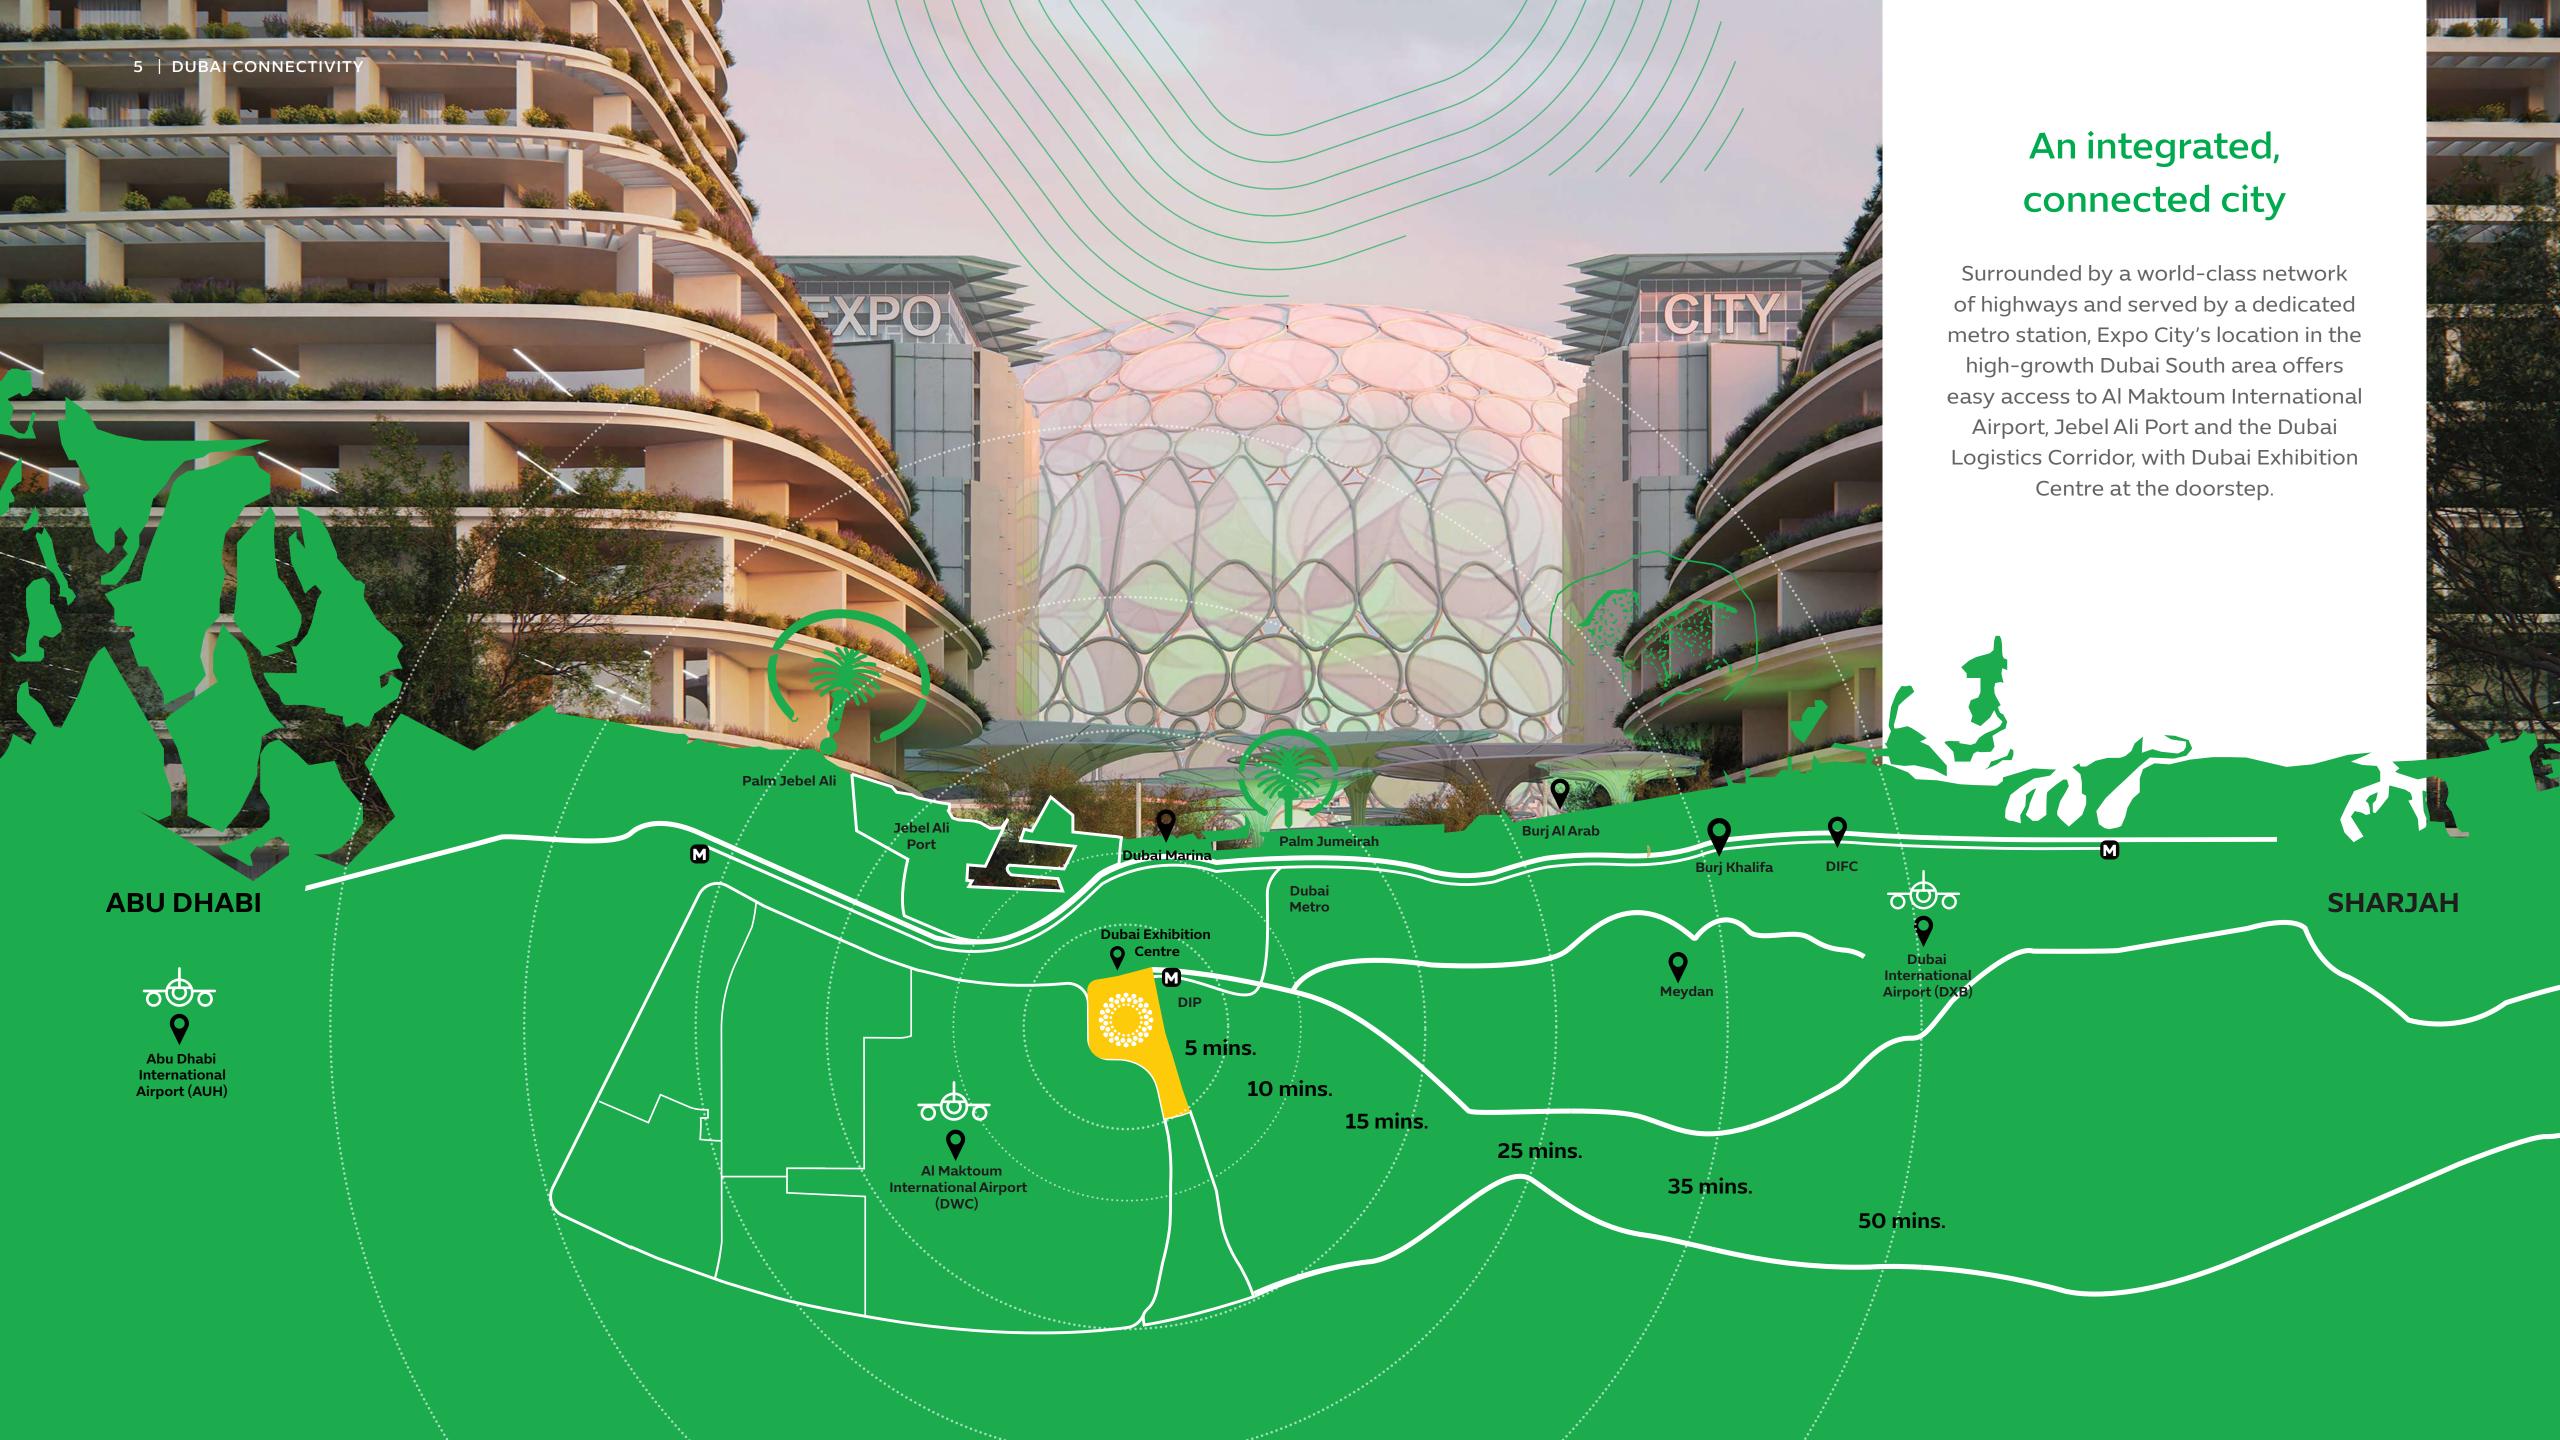

# Connectivity highlights

A harmonious environment that balances human needs and environmental stewardship, Sidr Residences offers breathtaking views within a convenient, walkable community

Within easy reach of the community square, offices, theatre, 5-star hotel, the Expo City market and numerous restaurants and retail outlets

Five minutes from Al Wasl Plaza with its outdoor performances and immersive projections

Direct access to the UAE Pavilion via the lush Ghayath Trail

Bordering Expo Business offering prime connections to high-end professional opportunities as well as extensive dining and retail options

فــي مدينة إكسبــو دبـــي AT EXPO CITY DUBAI

Sweeping outlooks across Al Wasl Plaza, the UAE Pavilion and Terra, with views of Surreal water feature from higher floors