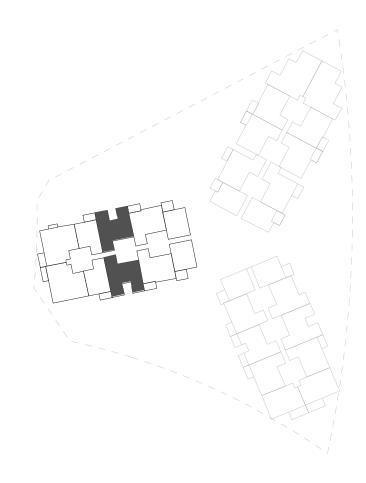

#### **SIDR RESIDENCES 1**

TYPICAL FLOORS FROM 2<sup>ND</sup> TO 15<sup>TH</sup> FLOOR

1BR TYPE 1 / TYPE 1A 1BR TYPE 2 / TYPE 2A

2BR TYPE 1 / TYPE 1A 2BR TYPE 2 / TYPE 2A

3BR TYPE 2 / TYPE 2A