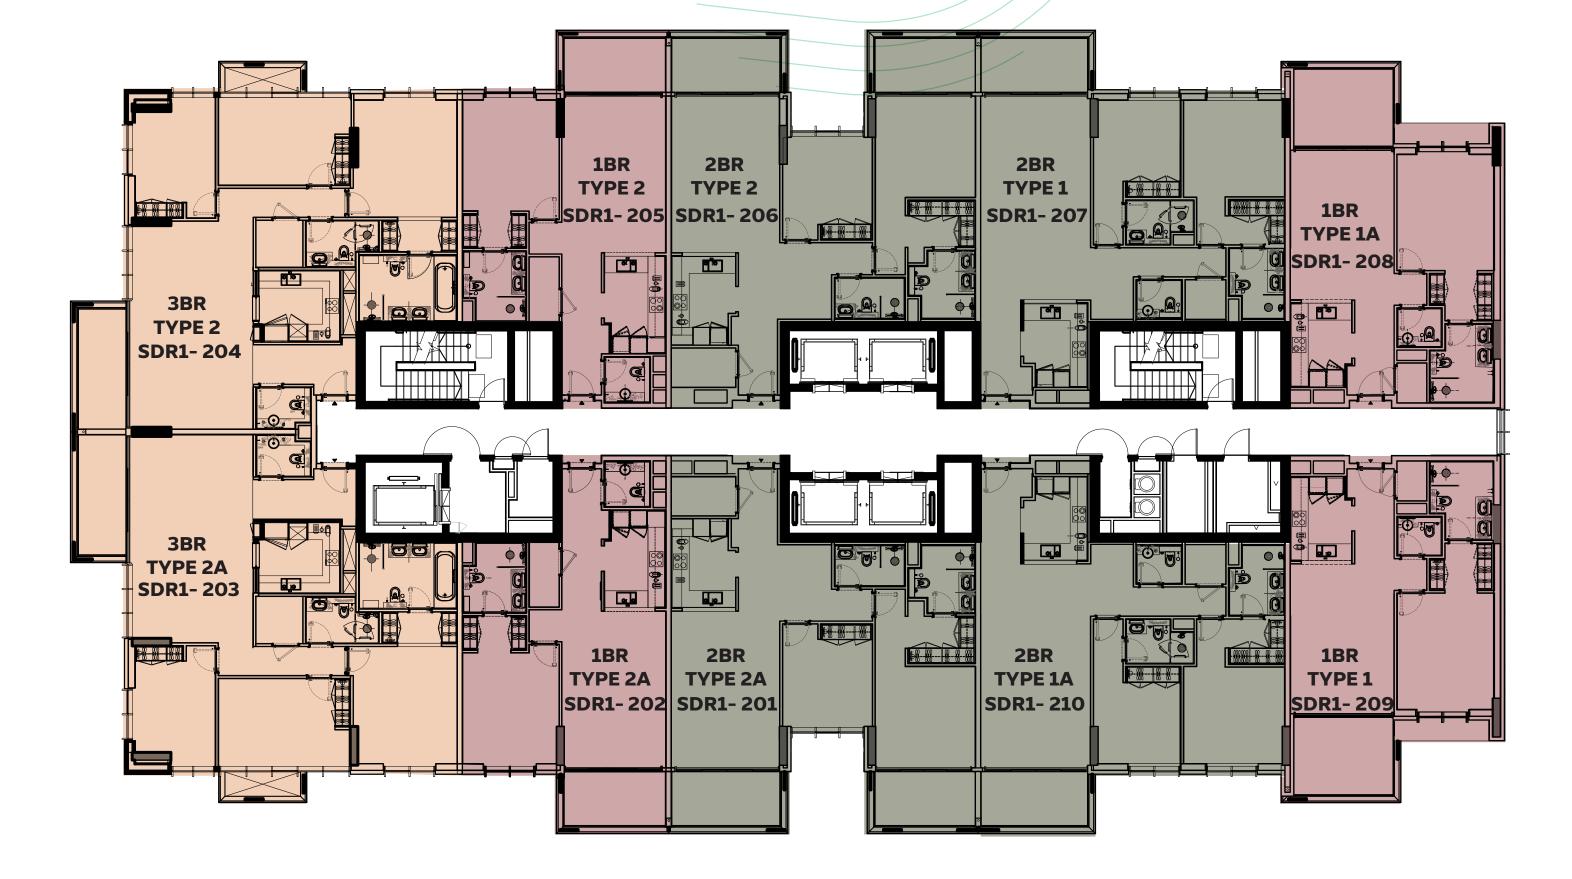

#### **SIDR RESIDENCES 1**

TYPICAL FLOORS FROM 2<sup>ND</sup> TO 15<sup>TH</sup> FLOOR

1BR TYPE 1 / TYPE 1A 1BR TYPE 2 / TYPE 2A

2BR TYPE 1 / TYPE 1A 2BR TYPE 2 / TYPE 2A

3BR TYPE 2 / TYPE 2A