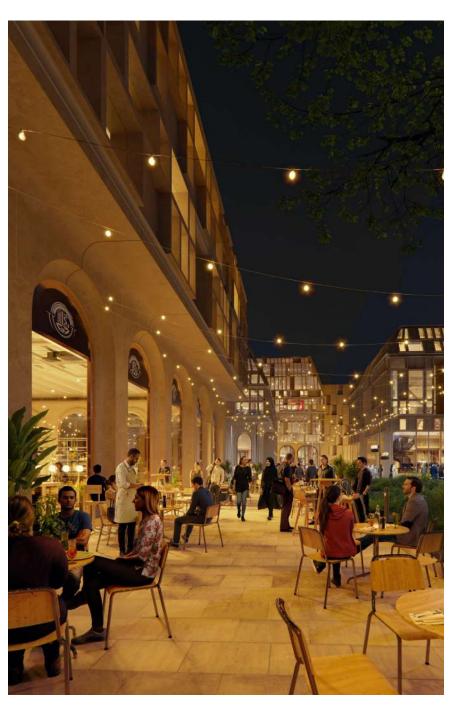

## Outdoor dining spaces:

Family-friendly, open-air paved areas, ideal for barbecues and get-togethers

## 15-minute walkable urban community:

Access to convenience stores, retail and F&B options and key landmarks, with easy connectivity to Dubai Metro