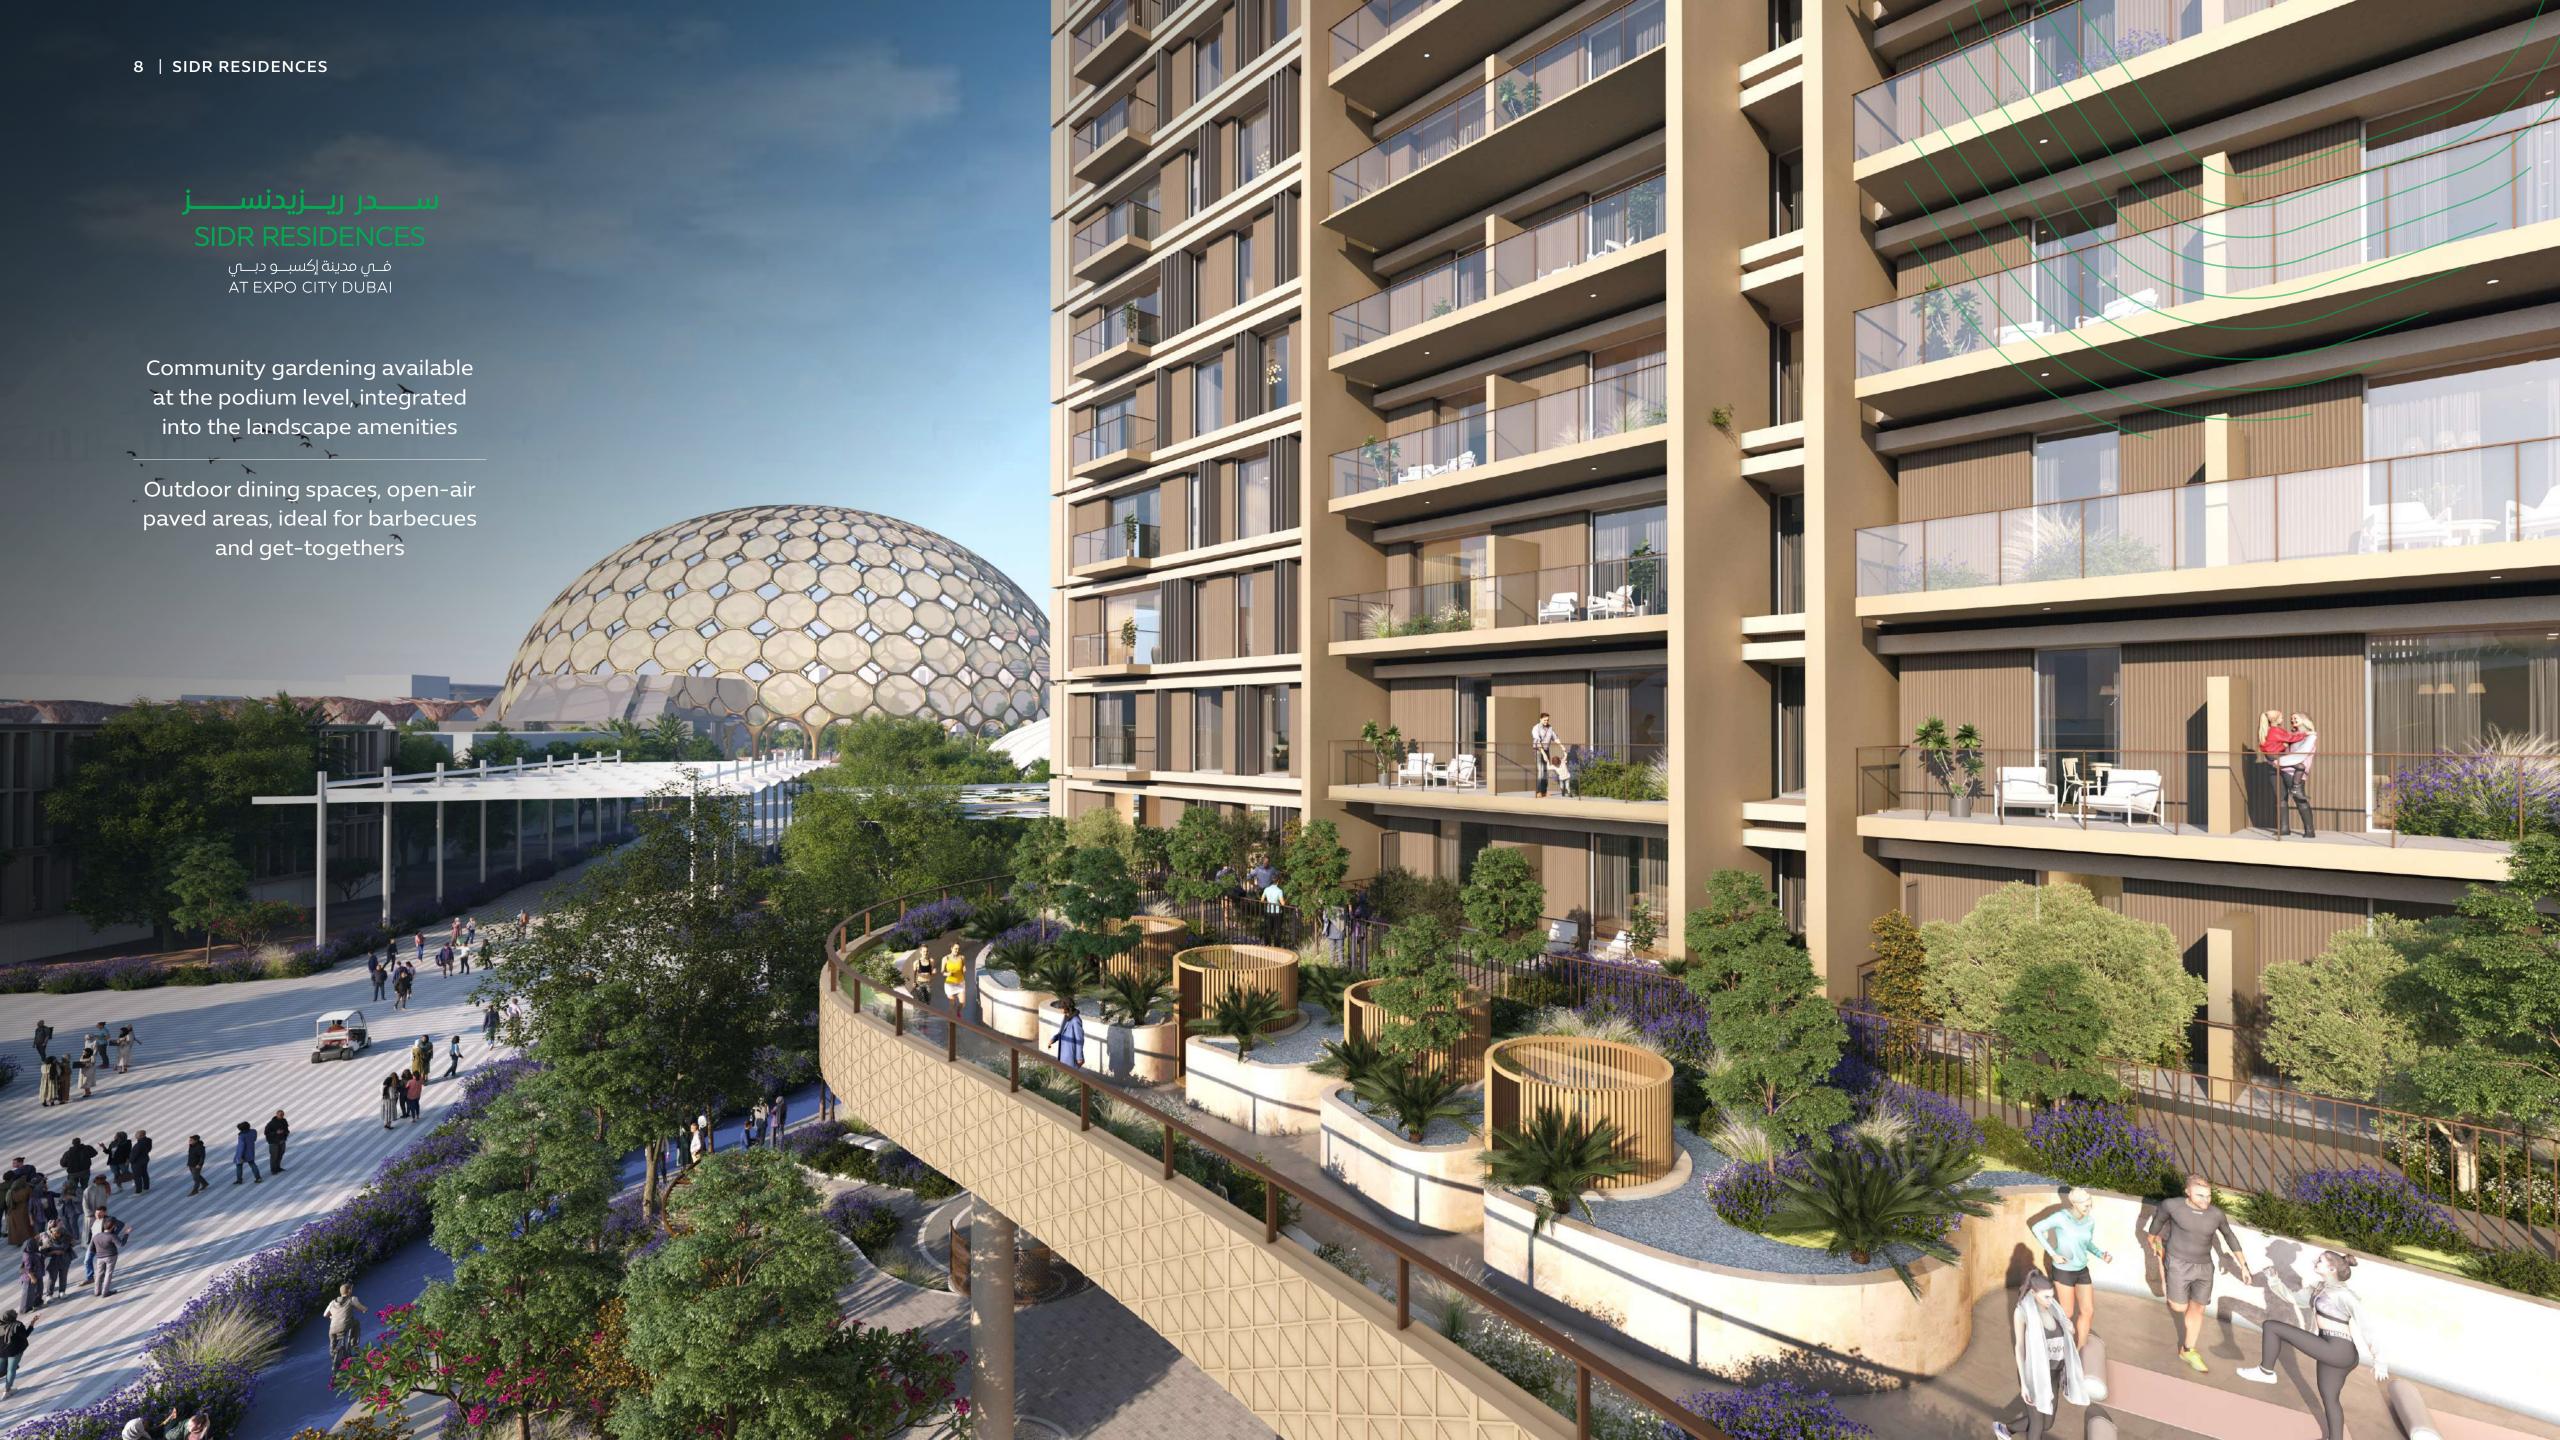

## Outdoor dining spaces:

Family-friendly, open-air paved areas, ideal for barbecues and get-togethers

### Community gardening:

Available at podium level, integrated into landscaped amenities