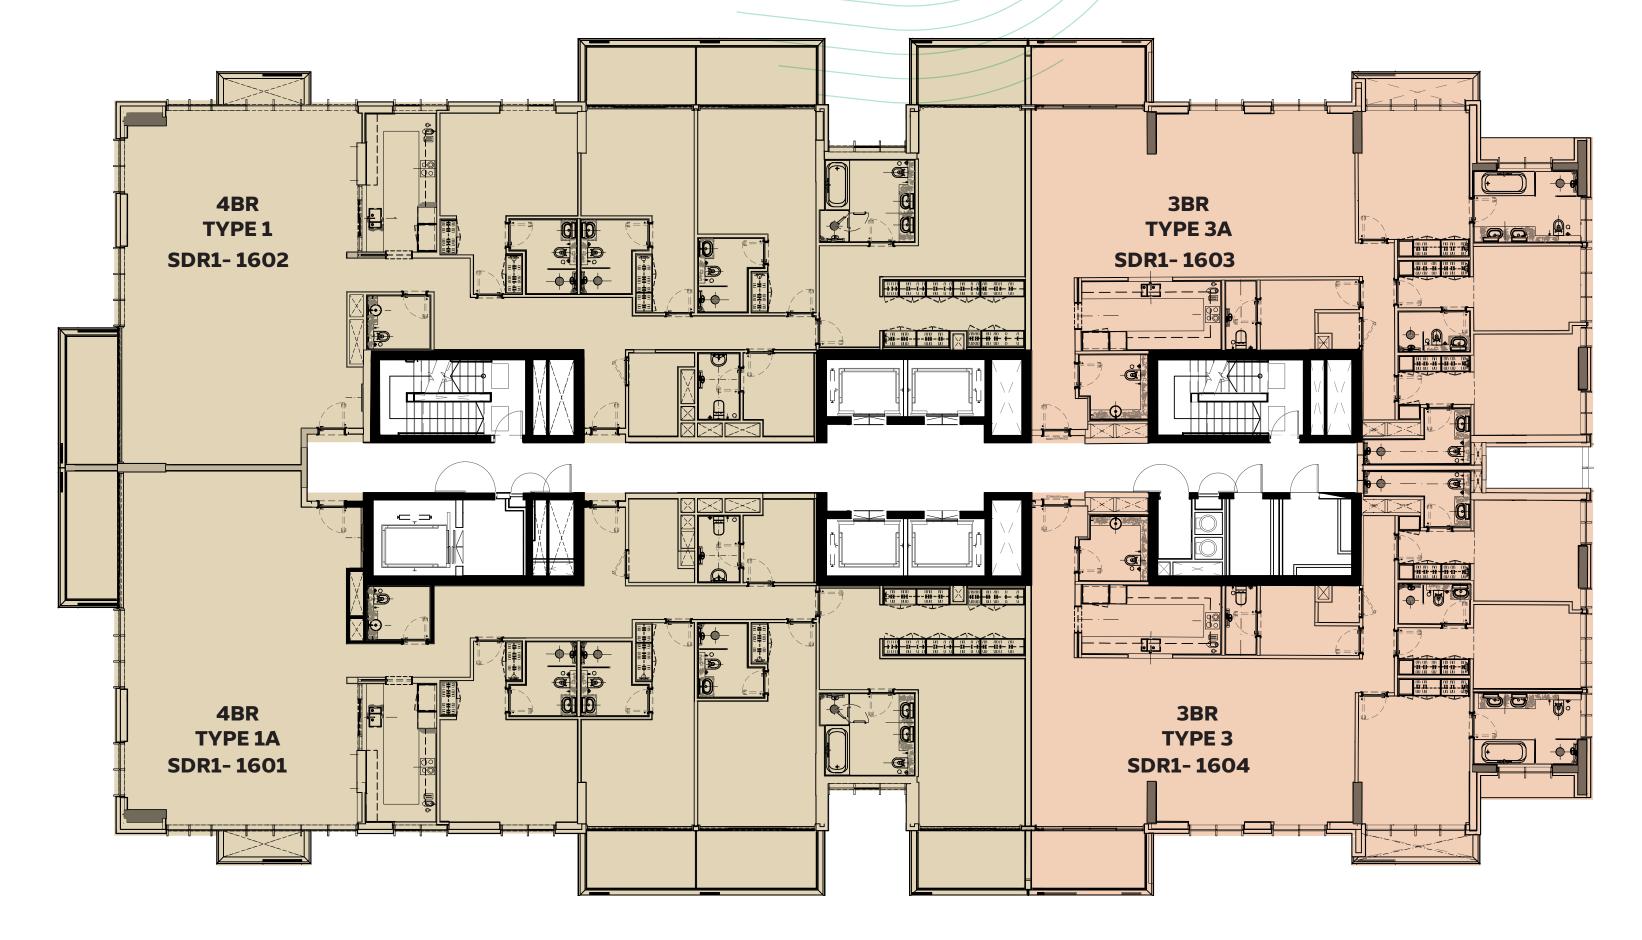

#### 2 BEDROOM

TYPE 1

Net Area starting from: 118.70 sqm / 1277.68 sqft

Balcony Area starting from: 9.28 sqm / 99.89 sqft

Total Area starting from: 127.98 sqm / 1377.57 sqft

#### 2 BEDROOM

TYPE 2

Net Area starting from: 114.26 sqm / 1229.88 sqft

Balcony Area starting from: 18.19 sqm / 195.80 sqft

Total Area starting from: 132.45 sqm / 1425.68 sqft