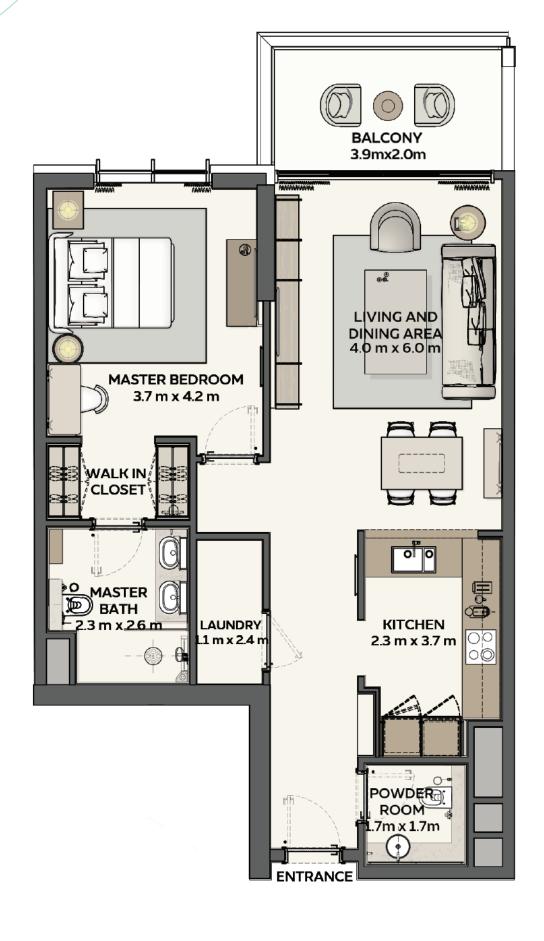

### 1 BEDROOM

TYPE 1

Net Area starting from: 78.74 sqm / 847.55 sqft

Balcony Area starting from: 12.65 sqm / 136.16 sqft

**Total Area starting from:** 91.39 sqm / 983.71 sqft

#### 2 BEDROOM

TYPE 1

Net Area starting from: 118.70 sqm / 1277.68 sqft

Balcony Area starting from: 9.28 sqm / 99.89 sqft

Total Area starting from: 127.98 sqm / 1377.57 sqft