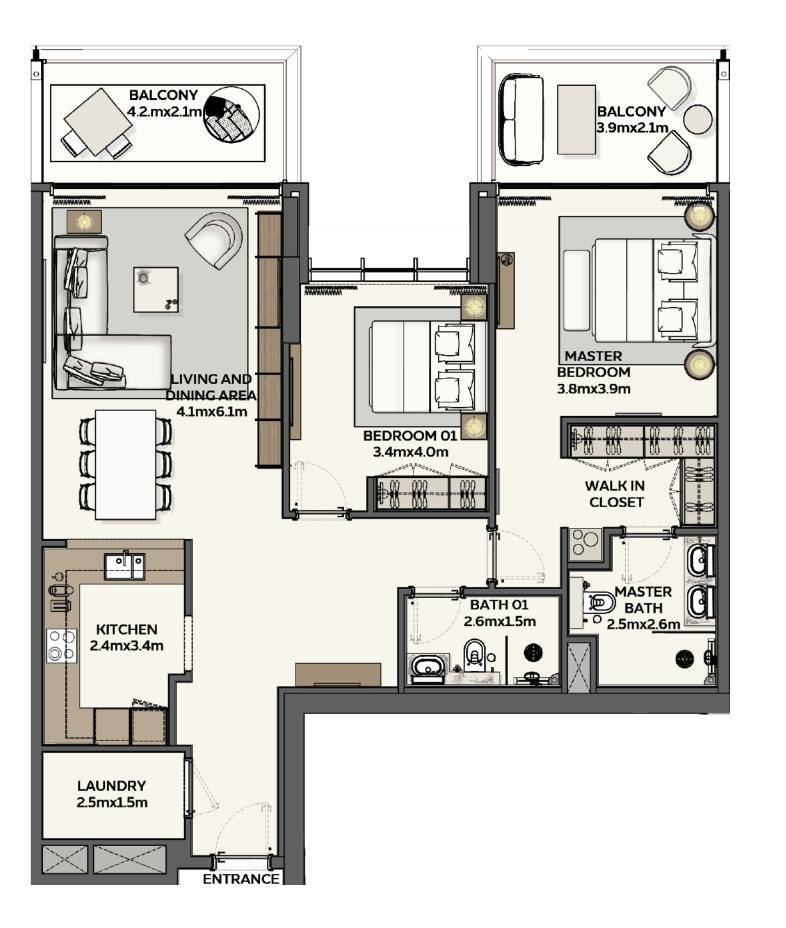

#### 1 BEDROOM

TYPE 2

Net Area starting from: 83.30 sqm / 896.63 sqft

**Balcony Area starting from:** 8.86 sqm / 95.37 sqft

**Total Area starting from:** 92.16 sqm / 992.00 sqft

DEVELOPED BY

EXPO
CITY
DUBAI