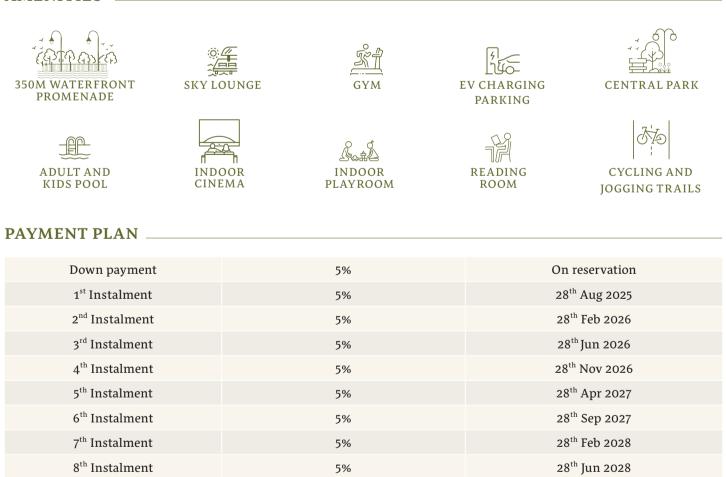

#### AMENITIES

| 9 Instannent     | 5%  | 28 Sep 2028     |
|------------------|-----|-----------------|
| Final Instalment | 50% | Upon completion |

20th Son 202