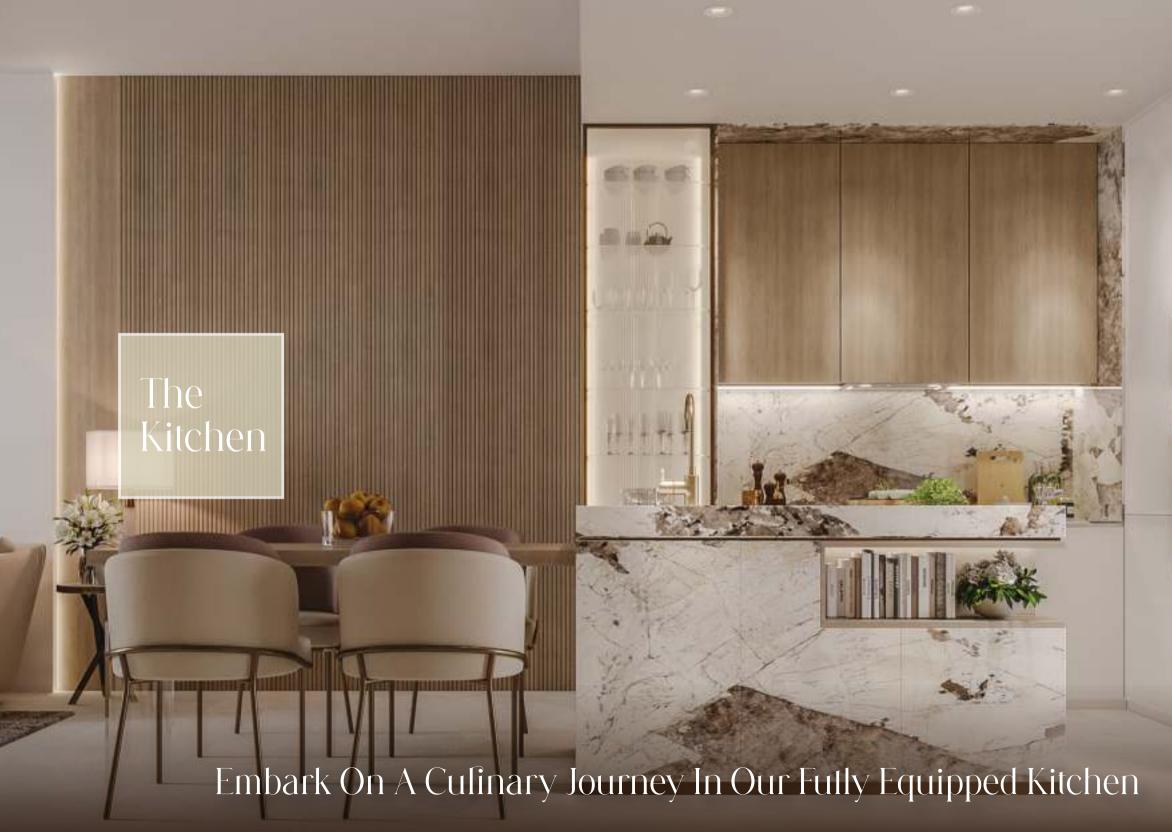

#### Our design inspiration

10 Oxford embodies a harmonious fusion of biophilic and Zen-inspired design concepts, where the Earth's natural elements come to life within its architecture. The earthy colors employed in its design palette, including warm browns, soothing greens, and calming neutrals, evoke a deep sense of grounding and serenity. Biophilic elements, such as abundant greenery and flowing water features, seamlessly blend with Zen-inspired principles to create an environment that fosters a profound connection to nature. This thoughtful design approach not only beautifies the spaces but also enriches the lives of its residents, offering a sanctuary where the urban and natural worlds coalesce in perfect harmony, promoting well-being and tranquility in every corner of 10 Oxford.