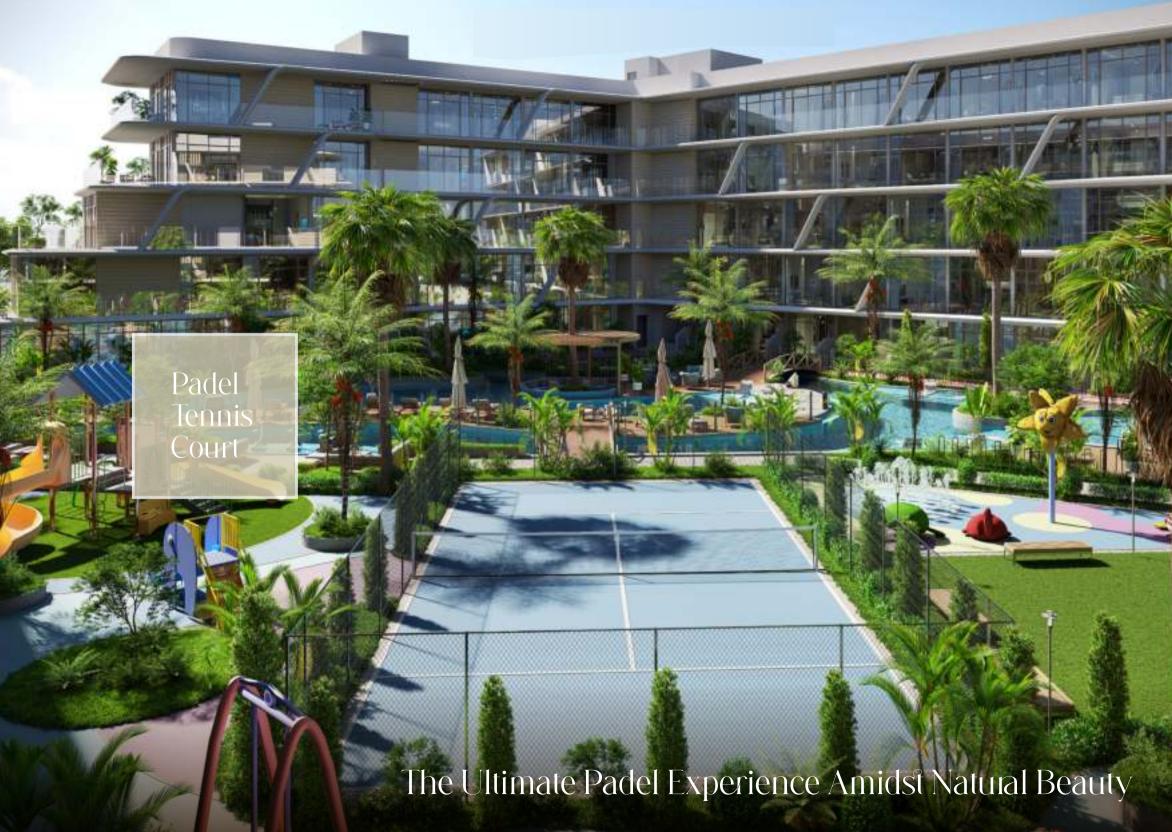

#### First Floor

- 10. 20,000 sq.ft of Water Haven
- 11. Floating River
- 12. Leisure Pool
- 13. Baja Shelf
- 14. Jacuzzi Jets
- 15. Hydro Bikes
- Sunken Seating Area
- 17. Pool Sun Loungers Area
- 18. Kids Poo
- 19. Meditation Area
- 20. Yoga Area
- 21. Jogging Track
- 22. Leisure Deck
- 23. Splash Pad
- 24. Padel Tennis Court
- 25. Outdoor Kids Play Area
- 26. Fitness Centre
- 27. Indoor Kids Play Area
- 28. Multipurpose Room
- 29. Pool Table
- 30. Library Wall
- 31. Arcade Gaming
- 32. Foosball Table
- 33. Coffee Bar
- 34. Seating Area
- 35. Sauna Room
- 36. Steam Room
- 37. Female & Male Changing Room
- 38. Zen Pond