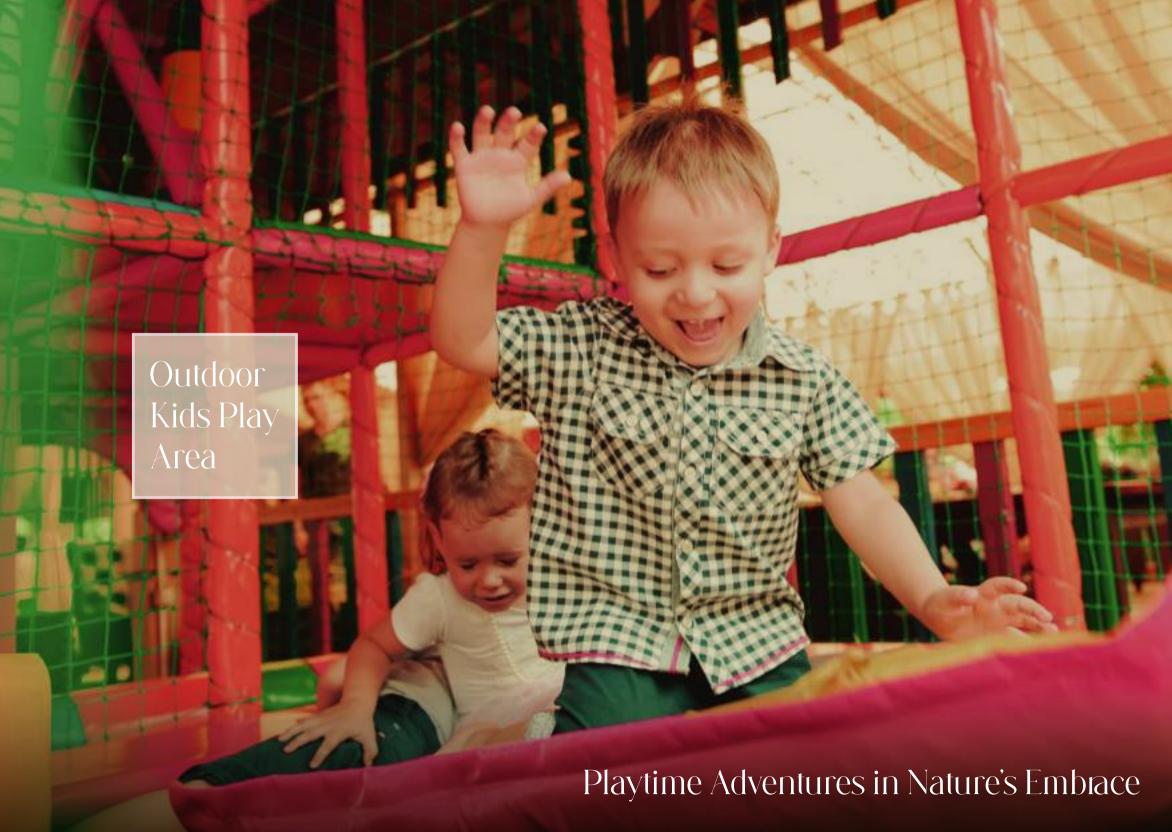

#### First Floor

- 10. 20,000 sq.ft of Water Haven
- 11. Floating River
- 12. Leisure Pool
- 13. Baja Shelf
- 14. Jacuzzi Jets
- 15. Hydro Bikes
- Sunken Seating Area
- 17. Pool Sun Loungers Area
- 18. Kids Poo
- 19. Meditation Area
- 20. Yoga Area
- 21. Jogging Track
- 22. Leisure Deck
- 23. Splash Pad
- 24. Padel Tennis Court
- 25. Outdoor Kids Play Area
- 26. Fitness Centre
- 27. Indoor Kids Play Area
- 28. Multipurpose Room
- 29. Pool Table
- 30. Library Wall
- 31. Arcade Gaming
- 32. Foosball Table
- 33. Coffee Bar
- 34. Seating Area
- 35. Sauna Room
- 36. Steam Room
- 37. Female & Male Changing Room
- 38. Zen Pond