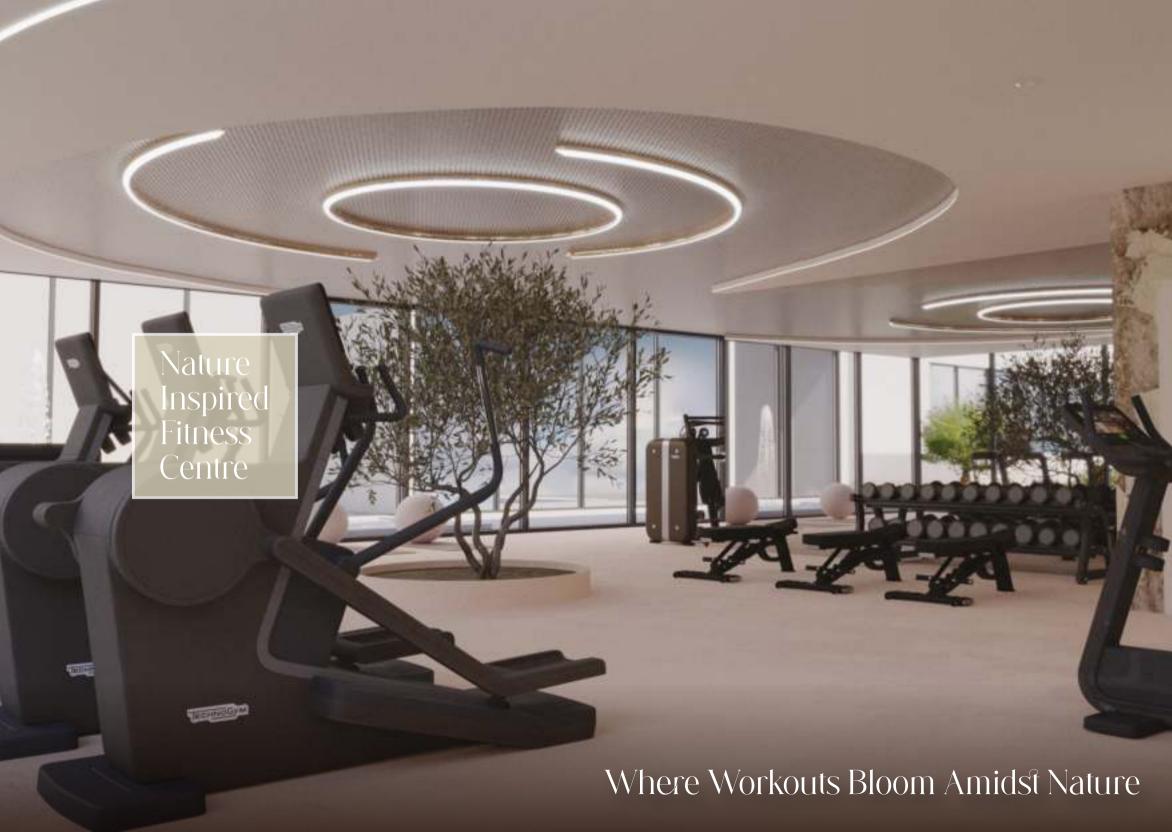

#### First Floor

- 10. 20,000 sq.ft of Water Haven
- 11. Floating River
- 12. Leisure Pool
- 13. Baja Shelf
- 14. Jacuzzi Jets
- 15. Hydro Bikes
- Sunken Seating Area
- 17. Pool Sun Loungers Area
- 18. Kids Poo
- 19. Meditation Area
- 20. Yoga Area
- 21. Jogging Track
- 22. Leisure Deck
- 23. Splash Pad
- 24. Padel Tennis Court
- 25. Outdoor Kids Play Area
- 26. Fitness Centre
- 27. Indoor Kids Play Area
- 28. Multipurpose Room
- 29. Pool Table
- 30. Library Wall
- 31. Arcade Gaming
- 32. Foosball Table
- 33. Coffee Bar
- 34. Seating Area
- 35. Sauna Room
- 36. Steam Room
- 37. Female & Male Changing Room
- 38. Zen Pond