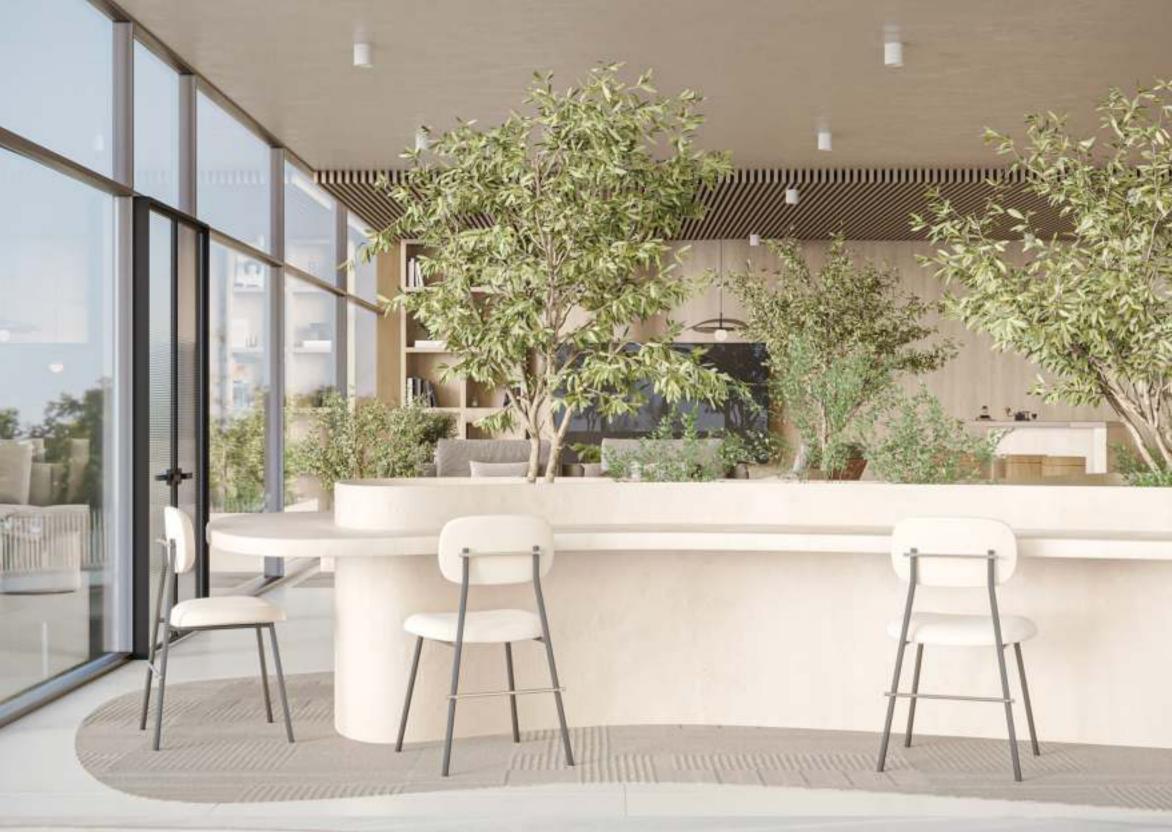

#### Our design inspiration

10 Oxford embodies a harmonious fusion of biophilic and Zen-inspired design concepts, where the Earth's natural elements come to life within its architecture. The earthy colors employed in its design palette, including warm browns, soothing greens, and calming neutrals, evoke a deep sense of grounding and serenity. Biophilic elements, such as abundant greenery and flowing water features, seamlessly blend with Zen-inspired principles to create an environment that fosters a profound connection to nature. This thoughtful design approach not only beautifies the spaces but also enriches the lives of its residents, offering a sanctuary where the urban and natural worlds coalesce in perfect harmony, promoting well-being and tranquility in every corner of 10 Oxford.

#### First Floor

- 10. 20,000 sq.ft of Water Haven
- 11. Floating River
- 12. Leisure Pool
- 13. Baja Shelf
- 14. Jacuzzi Jets
- 15. Hydro Bikes
- Sunken Seating Area
- 17. Pool Sun Loungers Area
- 18. Kids Poo
- 19. Meditation Area
- 20. Yoga Area
- 21. Jogging Track
- 22. Leisure Deck
- 23. Splash Pad
- 24. Padel Tennis Court
- 25. Outdoor Kids Play Area
- 26. Fitness Centre
- 27. Indoor Kids Play Area
- 28. Multipurpose Room
- 29. Pool Table
- 30. Library Wall
- 31. Arcade Gaming
- 32. Foosball Table
- 33. Coffee Bar
- 34. Seating Area
- 35. Sauna Room
- 36. Steam Room
- 37. Female & Male Changing Room
- 38. Zen Pond