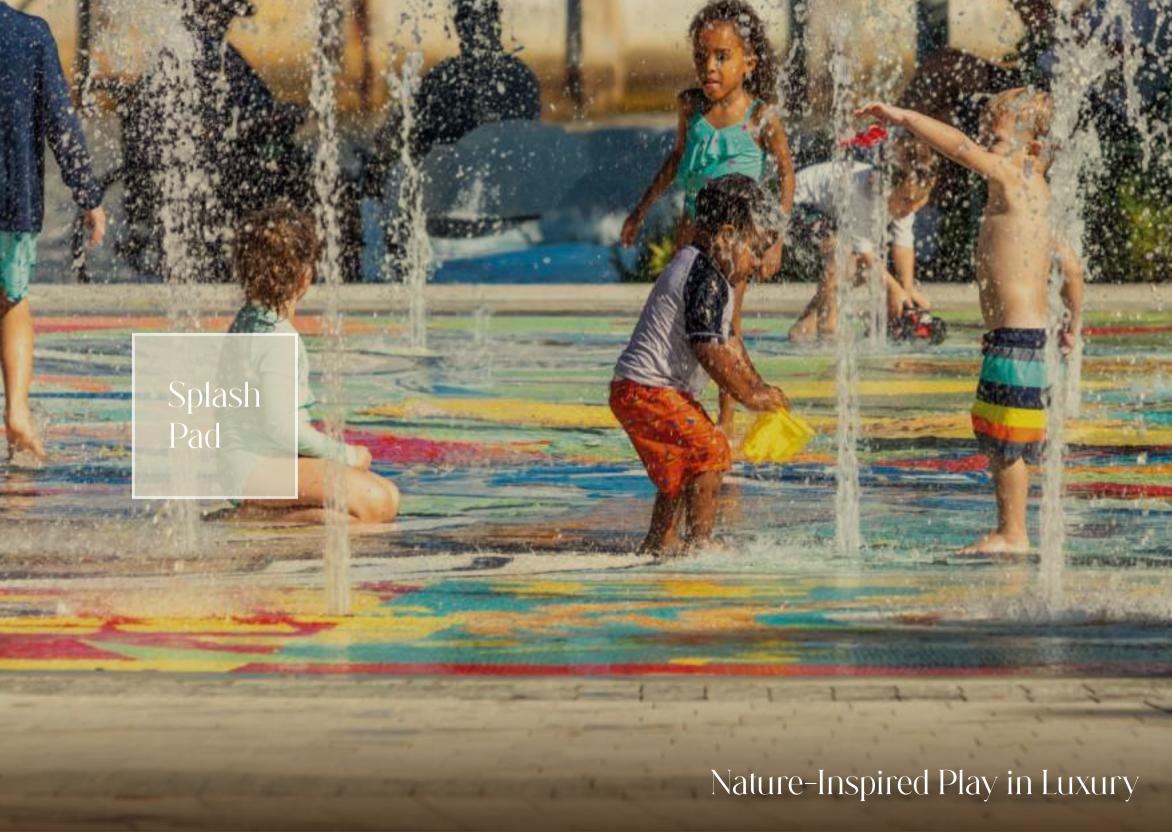

#### First Floor

- 10. 20,000 sq.ft of Water Haven
- 11. Floating River
- 12. Leisure Pool
- 13. Baja Shelf
- 14. Jacuzzi Jets
- 15. Hydro Bikes
- Sunken Seating Area
- 17. Pool Sun Loungers Area
- 18. Kids Poo
- 19. Meditation Area
- 20. Yoga Area
- 21. Jogging Track
- 22. Leisure Deck
- 23. Splash Pad
- 24. Padel Tennis Court
- 25. Outdoor Kids Play Area
- 26. Fitness Centre
- 27. Indoor Kids Play Area
- 28. Multipurpose Room
- 29. Pool Table
- 30. Library Wall
- 31. Arcade Gaming
- 32. Foosball Table
- 33. Coffee Bar
- 34. Seating Area
- 35. Sauna Room
- 36. Steam Room
- 37. Female & Male Changing Room
- 38. Zen Pond