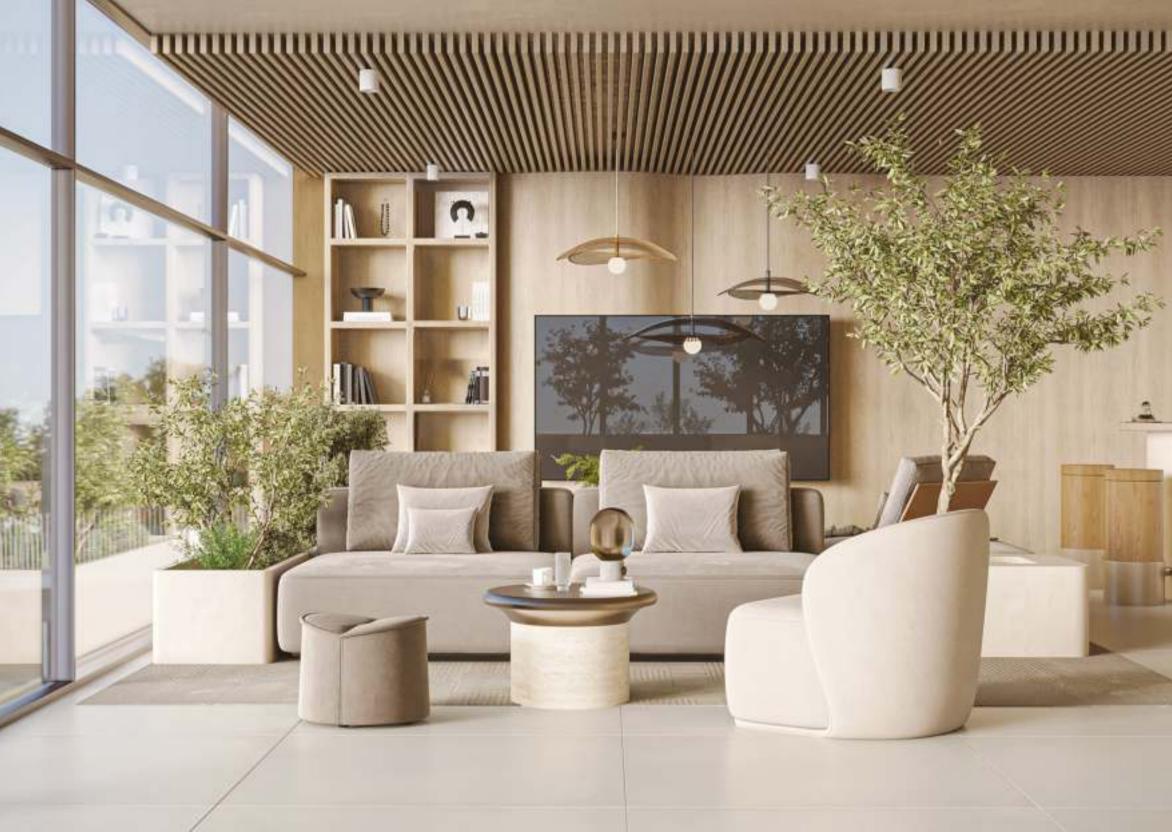

#### Our design inspiration

10 Oxford embodies a harmonious fusion of biophilic and Zen-inspired design concepts, where the Earth's natural elements come to life within its architecture. The earthy colors employed in its design palette, including warm browns, soothing greens, and calming neutrals, evoke a deep sense of grounding and serenity. Biophilic elements, such as abundant greenery and flowing water features, seamlessly blend with Zen-inspired principles to create an environment that fosters a profound connection to nature. This thoughtful design approach not only beautifies the spaces but also enriches the lives of its residents, offering a sanctuary where the urban and natural worlds coalesce in perfect harmony, promoting well-being and tranquility in every corner of 10 Oxford.