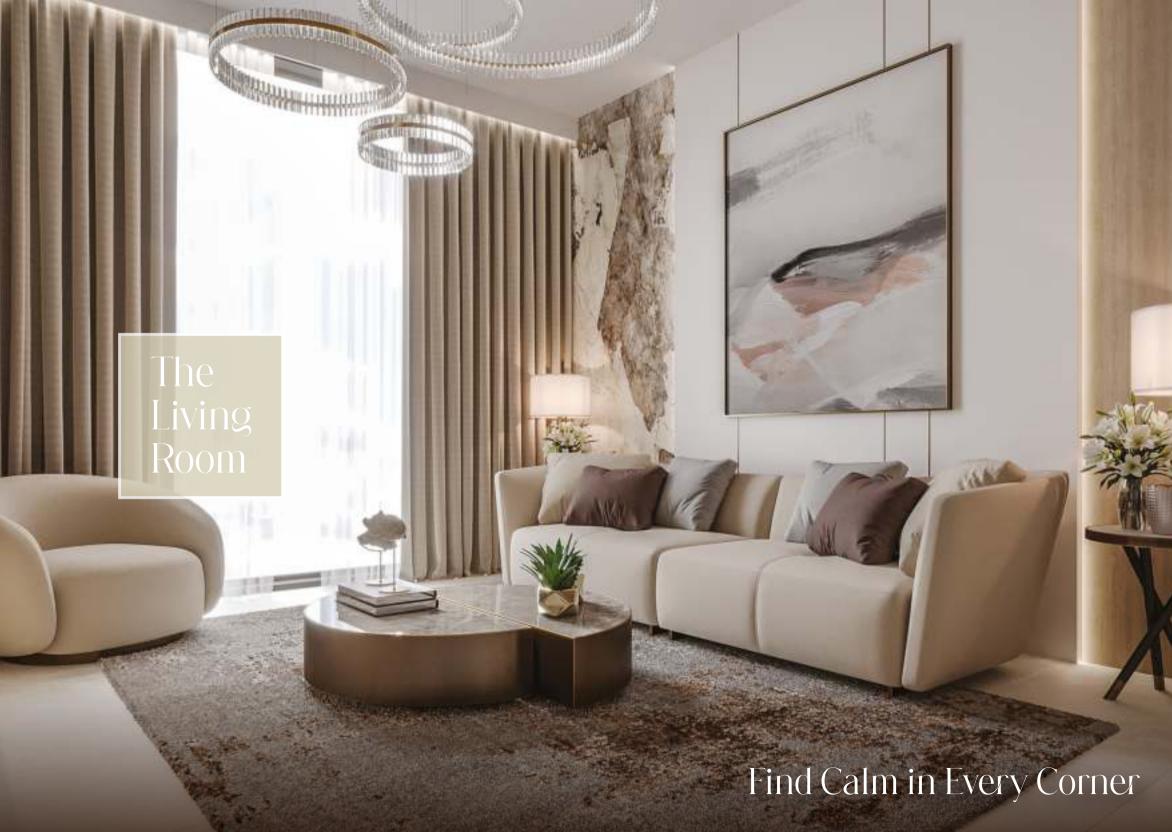

#### Our design inspiration

10 Oxford embodies a harmonious fusion of biophilic and Zen-inspired design concepts, where the Earth's natural elements come to life within its architecture. The earthy colors employed in its design palette, including warm browns, soothing greens, and calming neutrals, evoke a deep sense of grounding and serenity. Biophilic elements, such as abundant greenery and flowing water features, seamlessly blend with Zen-inspired principles to create an environment that fosters a profound connection to nature. This thoughtful design approach not only beautifies the spaces but also enriches the lives of its residents, offering a sanctuary where the urban and natural worlds coalesce in perfect harmony, promoting well-being and tranquility in every corner of 10 Oxford.