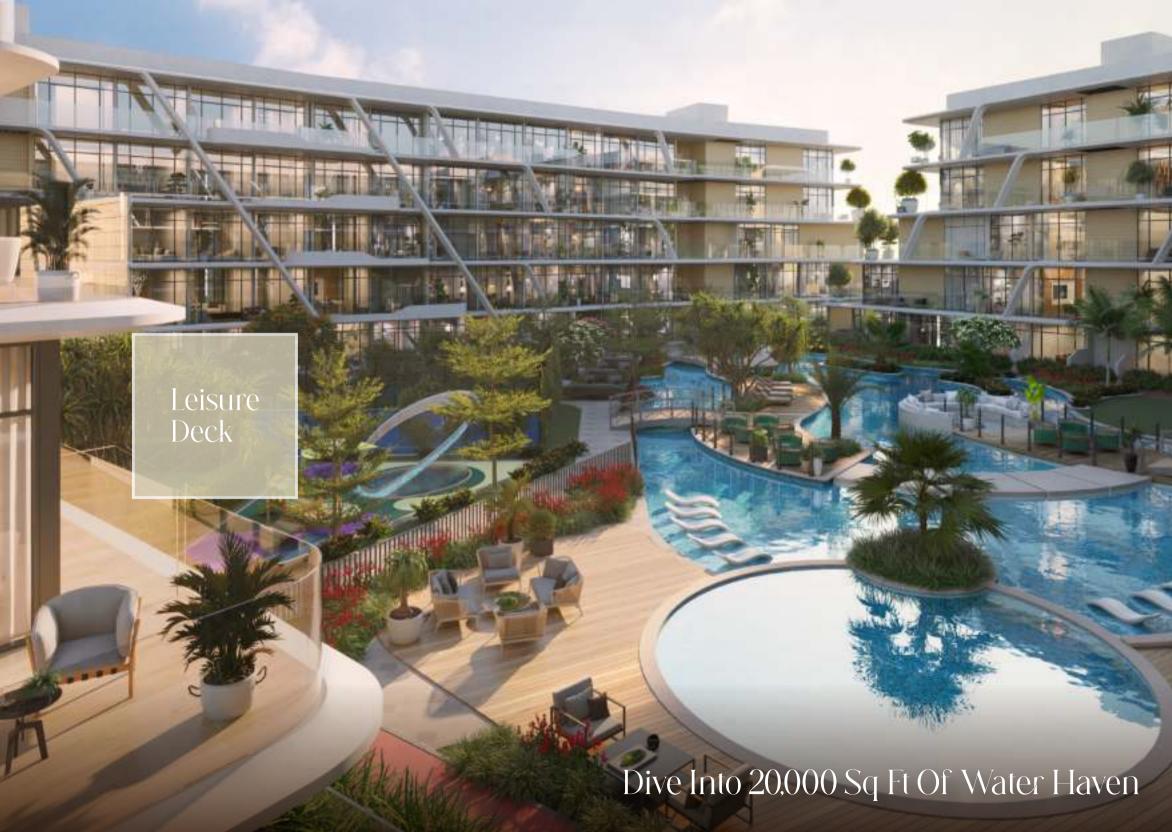

#### First Floor

- 10. 20,000 sq.ft of Water Haven
- 11. Floating River
- 12. Leisure Pool
- 13. Baja Shelf
- 14. Jacuzzi Jets
- 15. Hydro Bikes
- Sunken Seating Area
- 17. Pool Sun Loungers Area
- 18. Kids Poo
- 19. Meditation Area
- 20. Yoga Area
- 21. Jogging Track
- 22. Leisure Deck
- 23. Splash Pad
- 24. Padel Tennis Court
- 25. Outdoor Kids Play Area
- 26. Fitness Centre
- 27. Indoor Kids Play Area
- 28. Multipurpose Room
- 29. Pool Table
- 30. Library Wall
- 31. Arcade Gaming
- 32. Foosball Table
- 33. Coffee Bar
- 34. Seating Area
- 35. Sauna Room
- 36. Steam Room
- 37. Female & Male Changing Room
- 38. Zen Pond