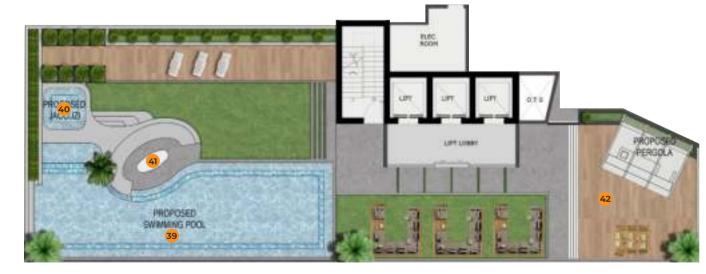

#### First Floor

- 10. 20,000 sq.ft of Water Haven
- 11. Floating River
- 12. Leisure Pool
- 13. Baja Shelf
- 14. Jacuzzi Jets
- 15. Hydro Bikes
- Sunken Seating Area
- 17. Pool Sun Loungers Area
- 18. Kids Poo
- 19. Meditation Area
- 20. Yoga Area
- 21. Jogging Track
- 22. Leisure Deck
- 23. Splash Pad
- 24. Padel Tennis Court
- 25. Outdoor Kids Play Area
- 26. Fitness Centre
- 27. Indoor Kids Play Area
- 28. Multipurpose Room
- 29. Pool Table
- 30. Library Wall
- 31. Arcade Gaming
- 32. Foosball Table
- 33. Coffee Bar
- 34. Seating Area
- 35. Sauna Room
- 36. Steam Room
- 37. Female & Male Changing Room
- 38. Zen Pond