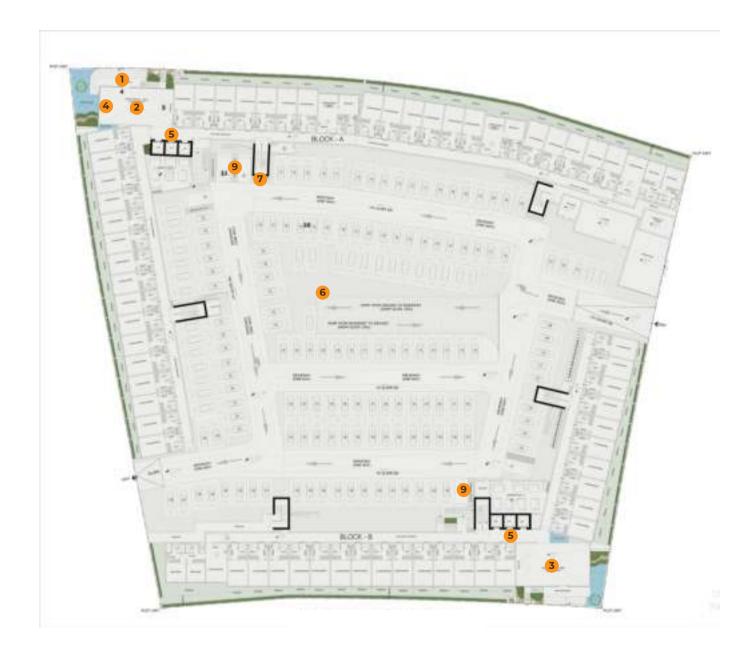

### Ground floor

- 1. Main Entrance
- 2. Front Double Height Lobby
- 3. Rear Double Height Lobby
- 4. Lobby lounge
- 5. 2 Lift Lobbys
- Bicycle Parking with Wash Area
- 7. EV Charging Station
- 8. Residents Parking
- Parking for People of Determination