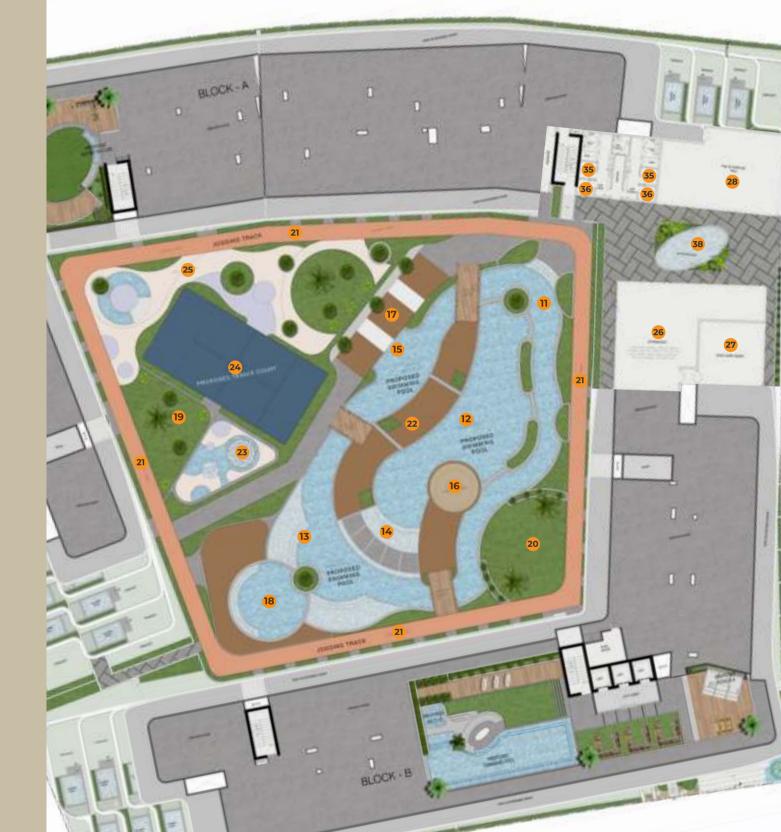

#### First Floor

- 10. 20,000 sq.ft of Water Haven
- 11. Floating River
- 12. Leisure Pool
- 13. Baja Shelf
- 14. Jacuzzi Jets
- 15. Hydro Bikes
- Sunken Seating Area
- 17. Pool Sun Loungers Area
- 18. Kids Poo
- 19. Meditation Area
- 20. Yoga Area
- 21. Jogging Track
- 22. Leisure Deck
- 23. Splash Pad
- 24. Padel Tennis Court
- 25. Outdoor Kids Play Area
- 26. Fitness Centre
- 27. Indoor Kids Play Area
- 28. Multipurpose Room
- 29. Pool Table
- 30. Library Wall
- 31. Arcade Gaming
- 32. Foosball Table
- 33. Coffee Bar
- 34. Seating Area
- 35. Sauna Room
- 36. Steam Room
- 37. Female & Male Changing Room
- 38. Zen Pond