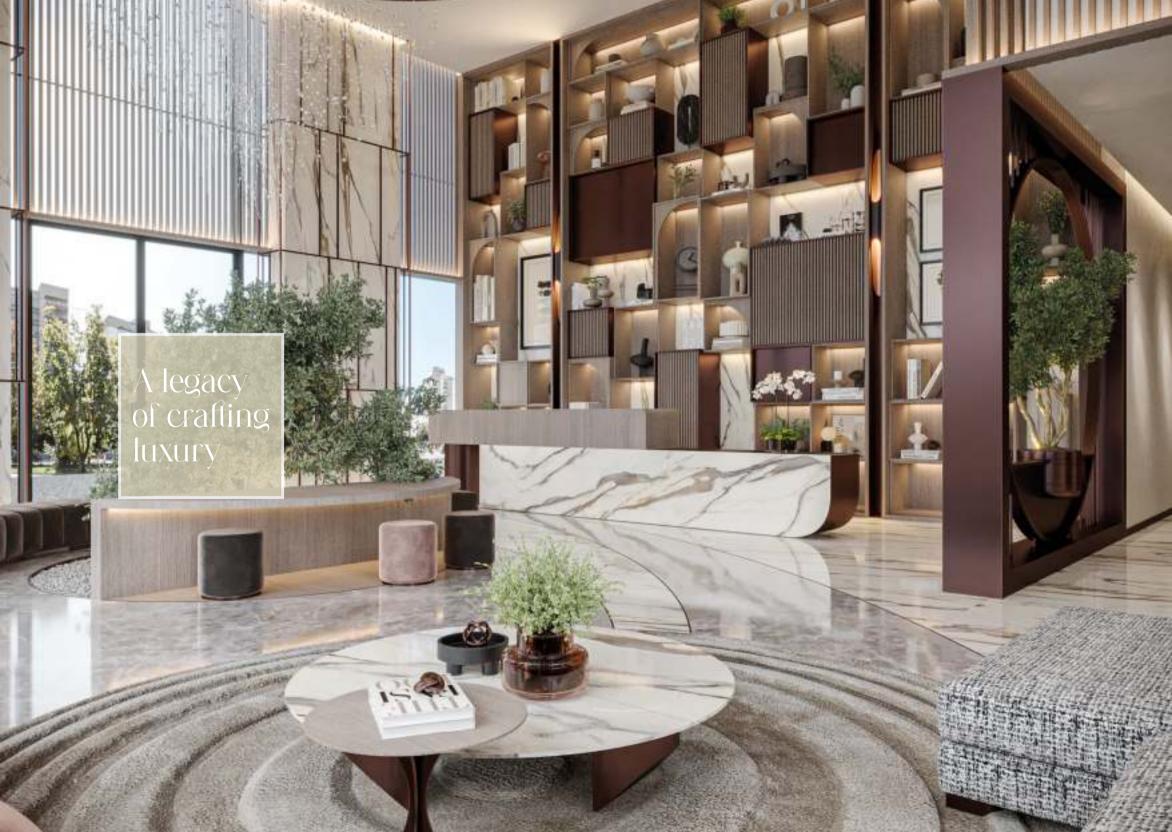

#### Our design inspiration

10 Oxford embodies a harmonious fusion of biophilic and Zen-inspired design concepts, where the Earth's natural elements come to life within its architecture. The earthy colors employed in its design palette, including warm browns, soothing greens, and calming neutrals, evoke a deep sense of grounding and serenity. Biophilic elements, such as abundant greenery and flowing water features, seamlessly blend with Zen-inspired principles to create an environment that fosters a profound connection to nature. This thoughtful design approach not only beautifies the spaces but also enriches the lives of its residents, offering a sanctuary where the urban and natural worlds coalesce in perfect harmony, promoting well-being and tranquility in every corner of 10 Oxford.