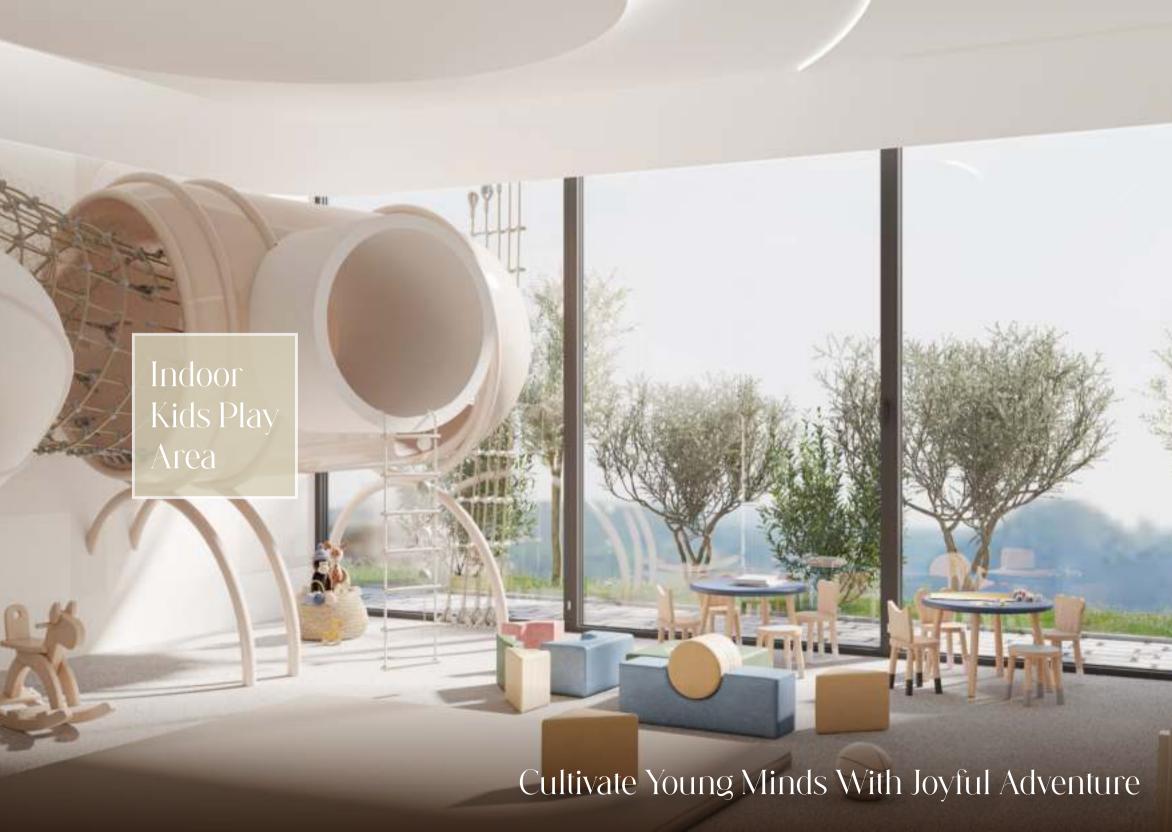

#### First Floor

- 10. 20,000 sq.ft of Water Haven
- 11. Floating River
- 12. Leisure Pool
- 13. Baja Shelf
- 14. Jacuzzi Jets
- 15. Hydro Bikes
- Sunken Seating Area
- 17. Pool Sun Loungers Area
- 18. Kids Poo
- 19. Meditation Area
- 20. Yoga Area
- 21. Jogging Track
- 22. Leisure Deck
- 23. Splash Pad
- 24. Padel Tennis Court
- 25. Outdoor Kids Play Area
- 26. Fitness Centre
- 27. Indoor Kids Play Area
- 28. Multipurpose Room
- 29. Pool Table
- 30. Library Wall
- 31. Arcade Gaming
- 32. Foosball Table
- 33. Coffee Bar
- 34. Seating Area
- 35. Sauna Room
- 36. Steam Room
- 37. Female & Male Changing Room
- 38. Zen Pond