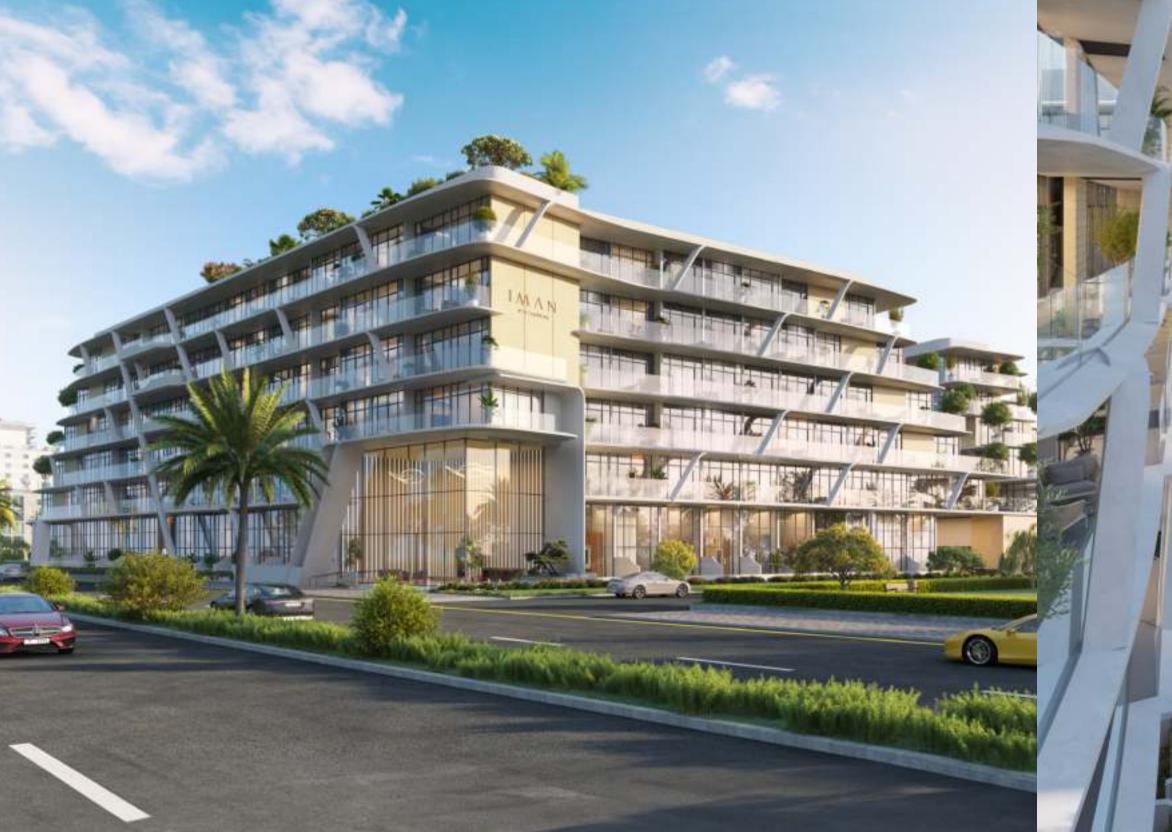

#### Our design inspiration

10 Oxford embodies a harmonious fusion of biophilic and Zen-inspired design concepts, where the Earth's natural elements come to life within its architecture. The earthy colors employed in its design palette, including warm browns, soothing greens, and calming neutrals, evoke a deep sense of grounding and serenity. Biophilic elements, such as abundant greenery and flowing water features, seamlessly blend with Zen-inspired principles to create an environment that fosters a profound connection to nature. This thoughtful design approach not only beautifies the spaces but also enriches the lives of its residents, offering a sanctuary where the urban and natural worlds coalesce in perfect harmony, promoting well-being and tranquility in every corner of 10 Oxford.