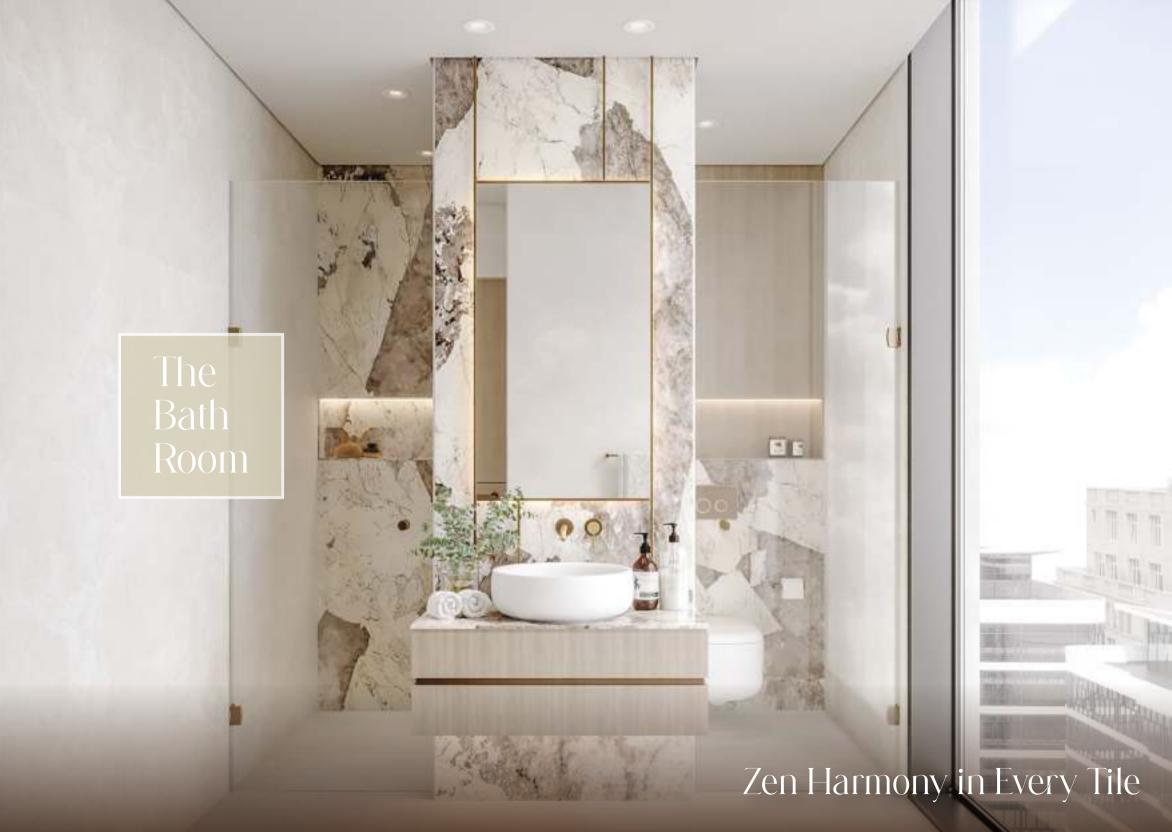

#### Our design inspiration

10 Oxford embodies a harmonious fusion of biophilic and Zen-inspired design concepts, where the Earth's natural elements come to life within its architecture. The earthy colors employed in its design palette, including warm browns, soothing greens, and calming neutrals, evoke a deep sense of grounding and serenity. Biophilic elements, such as abundant greenery and flowing water features, seamlessly blend with Zen-inspired principles to create an environment that fosters a profound connection to nature. This thoughtful design approach not only beautifies the spaces but also enriches the lives of its residents, offering a sanctuary where the urban and natural worlds coalesce in perfect harmony, promoting well-being and tranquility in every corner of 10 Oxford.