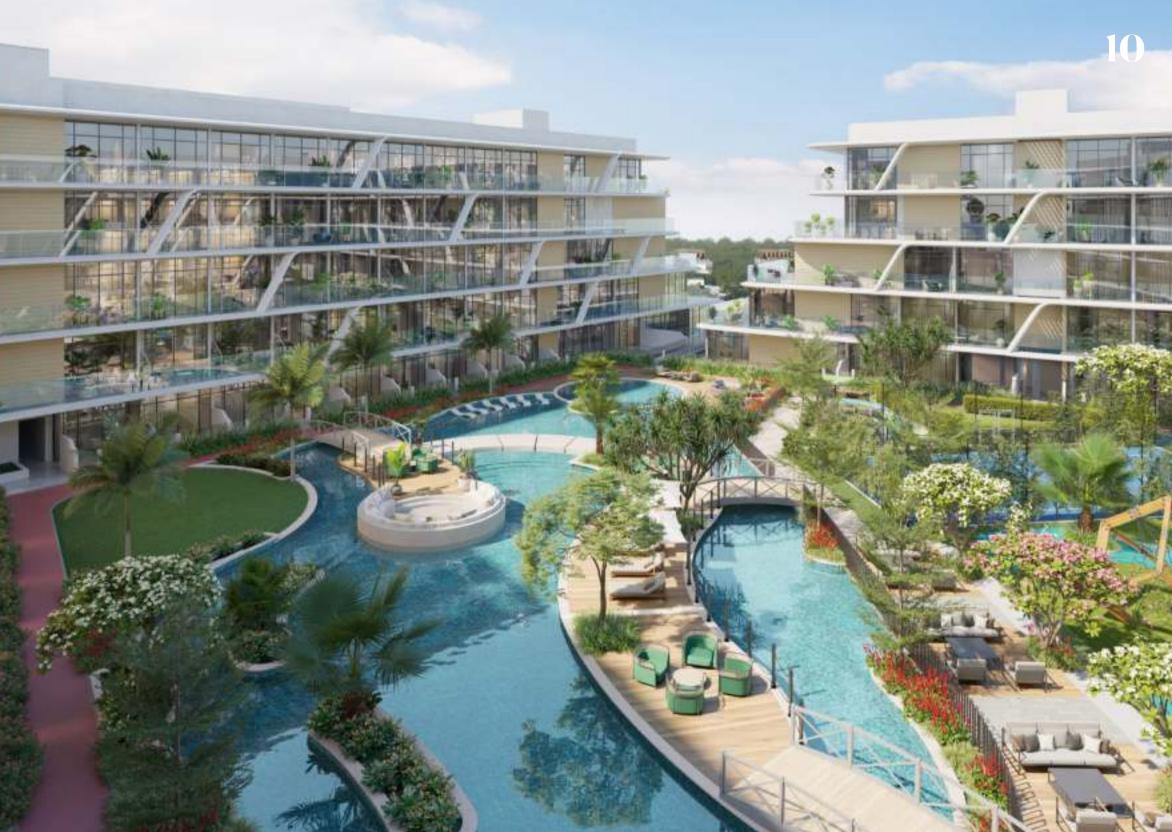

#### First Floor

- 10. 20,000 sq.ft of Water Haven
- 11. Floating River
- 12. Leisure Pool
- 13. Baja Shelf
- 14. Jacuzzi Jets
- 15. Hydro Bikes
- Sunken Seating Area
- 17. Pool Sun Loungers Area
- 18. Kids Poo
- 19. Meditation Area
- 20. Yoga Area
- 21. Jogging Track
- 22. Leisure Deck
- 23. Splash Pad
- 24. Padel Tennis Court
- 25. Outdoor Kids Play Area
- 26. Fitness Centre
- 27. Indoor Kids Play Area
- 28. Multipurpose Room
- 29. Pool Table
- 30. Library Wall
- 31. Arcade Gaming
- 32. Foosball Table
- 33. Coffee Bar
- 34. Seating Area
- 35. Sauna Room
- 36. Steam Room
- 37. Female & Male Changing Room
- 38. Zen Pond

### Rooftop

Infinity Pool
Jacuzzi
Sunken Seating
Barbecue and Seating Area
Meditation Area
ooftop Farming Area
utdoor Seating Area
n Garden