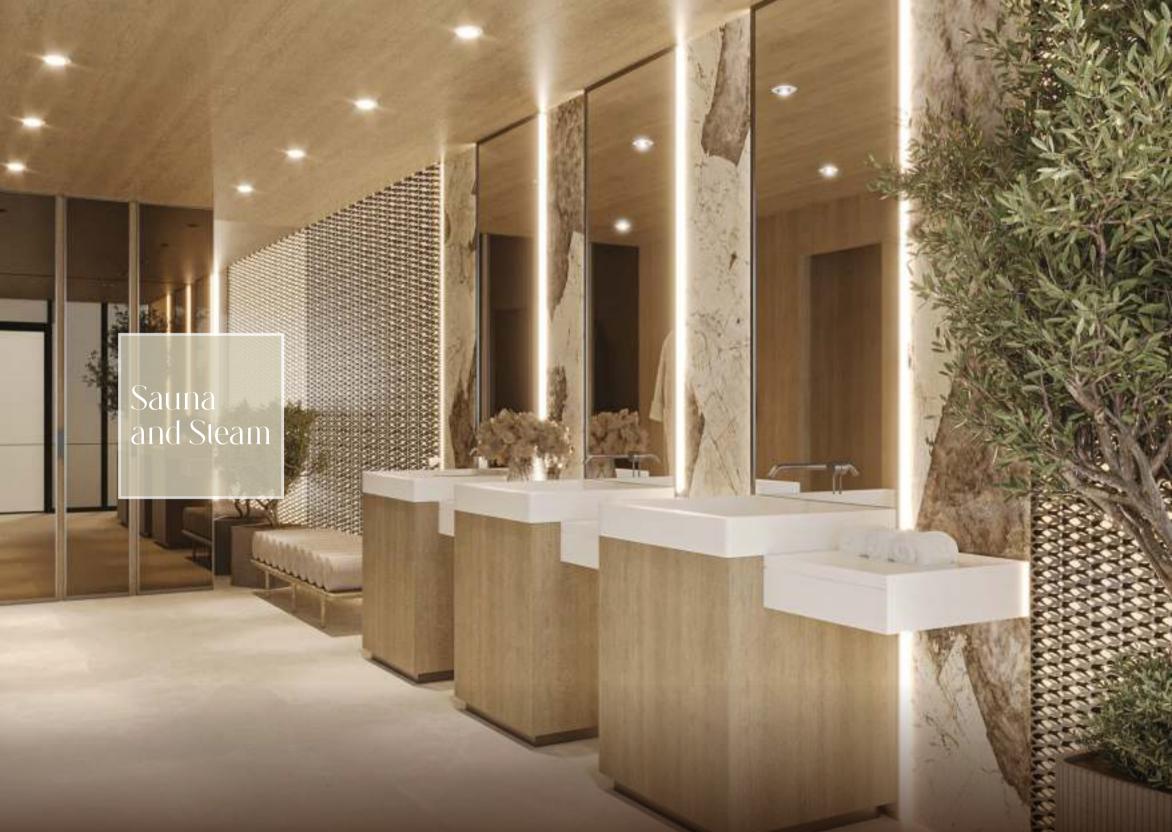

#### First Floor

- 10. 20,000 sq.ft of Water Haven
- 11. Floating River
- 12. Leisure Pool
- 13. Baja Shelf
- 14. Jacuzzi Jets
- 15. Hydro Bikes
- Sunken Seating Area
- 17. Pool Sun Loungers Area
- 18. Kids Poo
- 19. Meditation Area
- 20. Yoga Area
- 21. Jogging Track
- 22. Leisure Deck
- 23. Splash Pad
- 24. Padel Tennis Court
- 25. Outdoor Kids Play Area
- 26. Fitness Centre
- 27. Indoor Kids Play Area
- 28. Multipurpose Room
- 29. Pool Table
- 30. Library Wall
- 31. Arcade Gaming
- 32. Foosball Table
- 33. Coffee Bar
- 34. Seating Area
- 35. Sauna Room
- 36. Steam Room
- 37. Female & Male Changing Room
- 38. Zen Pond