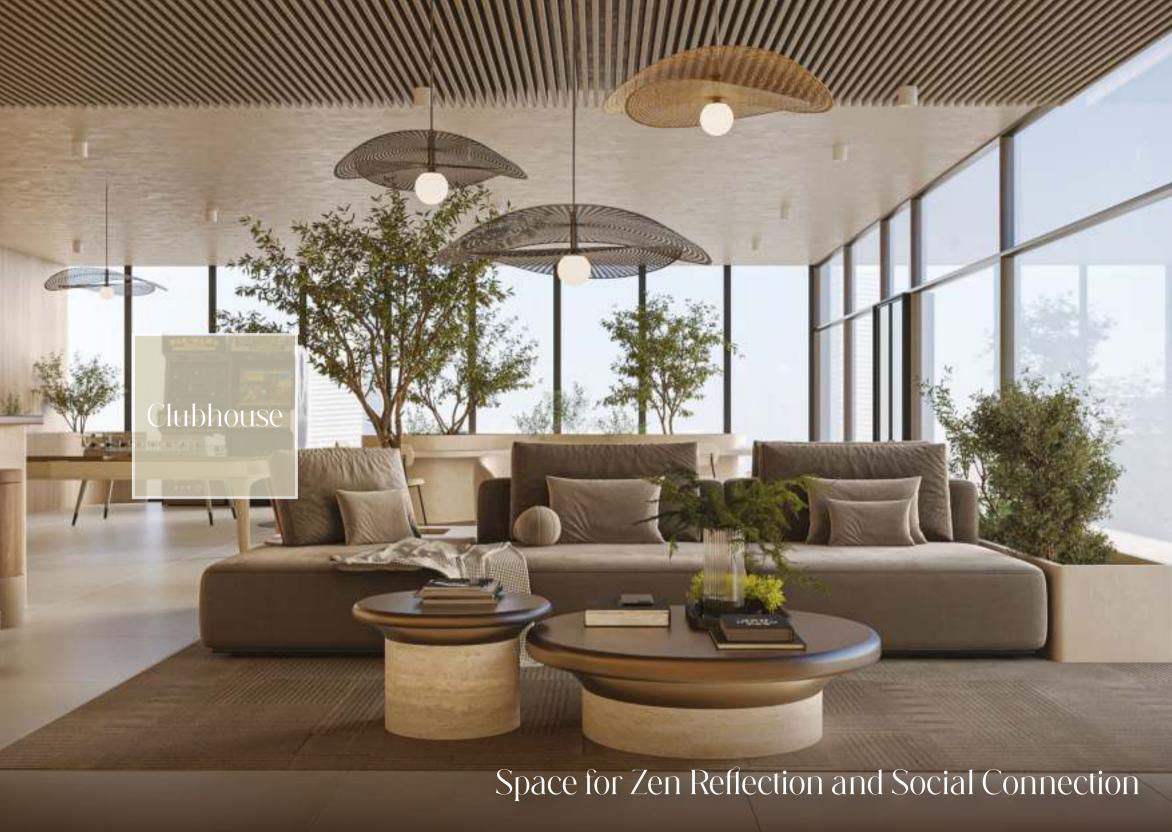

#### Our design inspiration

10 Oxford embodies a harmonious fusion of biophilic and Zen-inspired design concepts, where the Earth's natural elements come to life within its architecture. The earthy colors employed in its design palette, including warm browns, soothing greens, and calming neutrals, evoke a deep sense of grounding and serenity. Biophilic elements, such as abundant greenery and flowing water features, seamlessly blend with Zen-inspired principles to create an environment that fosters a profound connection to nature. This thoughtful design approach not only beautifies the spaces but also enriches the lives of its residents, offering a sanctuary where the urban and natural worlds coalesce in perfect harmony, promoting well-being and tranquility in every corner of 10 Oxford.