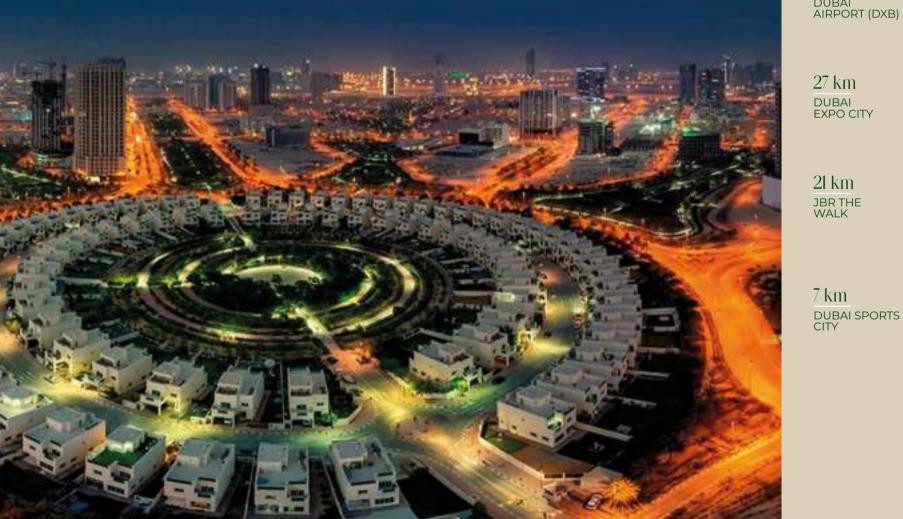

## JVC. The ideal location for modern fiving

Nestled in the heart of Dubai, JVC offers a harmonious blend of urban convenience and serene living. Its well-planned infrastructure, lush landscaping, and family-friendly atmosphere make it a perfect choice for those seeking a peaceful yet connected lifestyle.

| 9 km<br>MALL OF THE<br>EMIRATES | 21 km<br>Palm<br>Jumeirah                       | 12 km<br>dubai<br>miracle<br>garden         |
|---------------------------------|-------------------------------------------------|---------------------------------------------|
| 17 km<br>Dubai<br>Airport (DXB) | 30 km<br>Burj<br>Khalifa                        | 12 km<br>safa<br>communit<br>school         |
| 27 km<br>Dubai<br>Expo city     | 15 km<br>DUBAI<br>HILLS MALL                    | 12 km<br>dubai<br>butterfly<br>garden       |
| 21 km<br>Brthe<br>Valk          | 25 km<br>kings<br>college<br>hospital<br>london | 12 km<br>mediclinic<br>parkview<br>hospital |
| 'km                             | 14 km                                           | 16 km                                       |