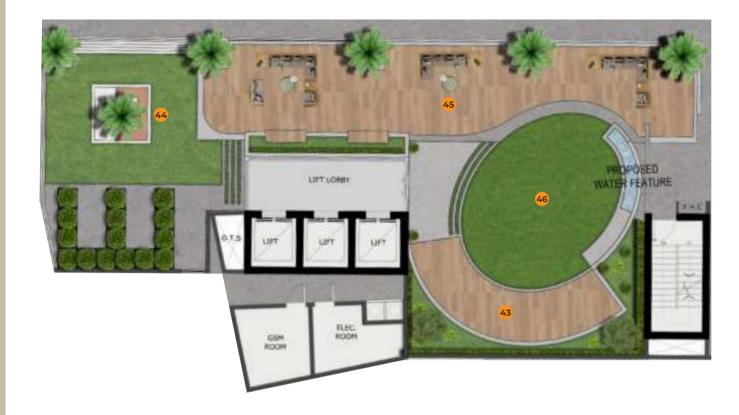

### Rooftop

Infinity Pool
Jacuzzi
Sunken Seating
Barbecue and Seating Area
Meditation Area
ooftop Farming Area
utdoor Seating Area
n Garden