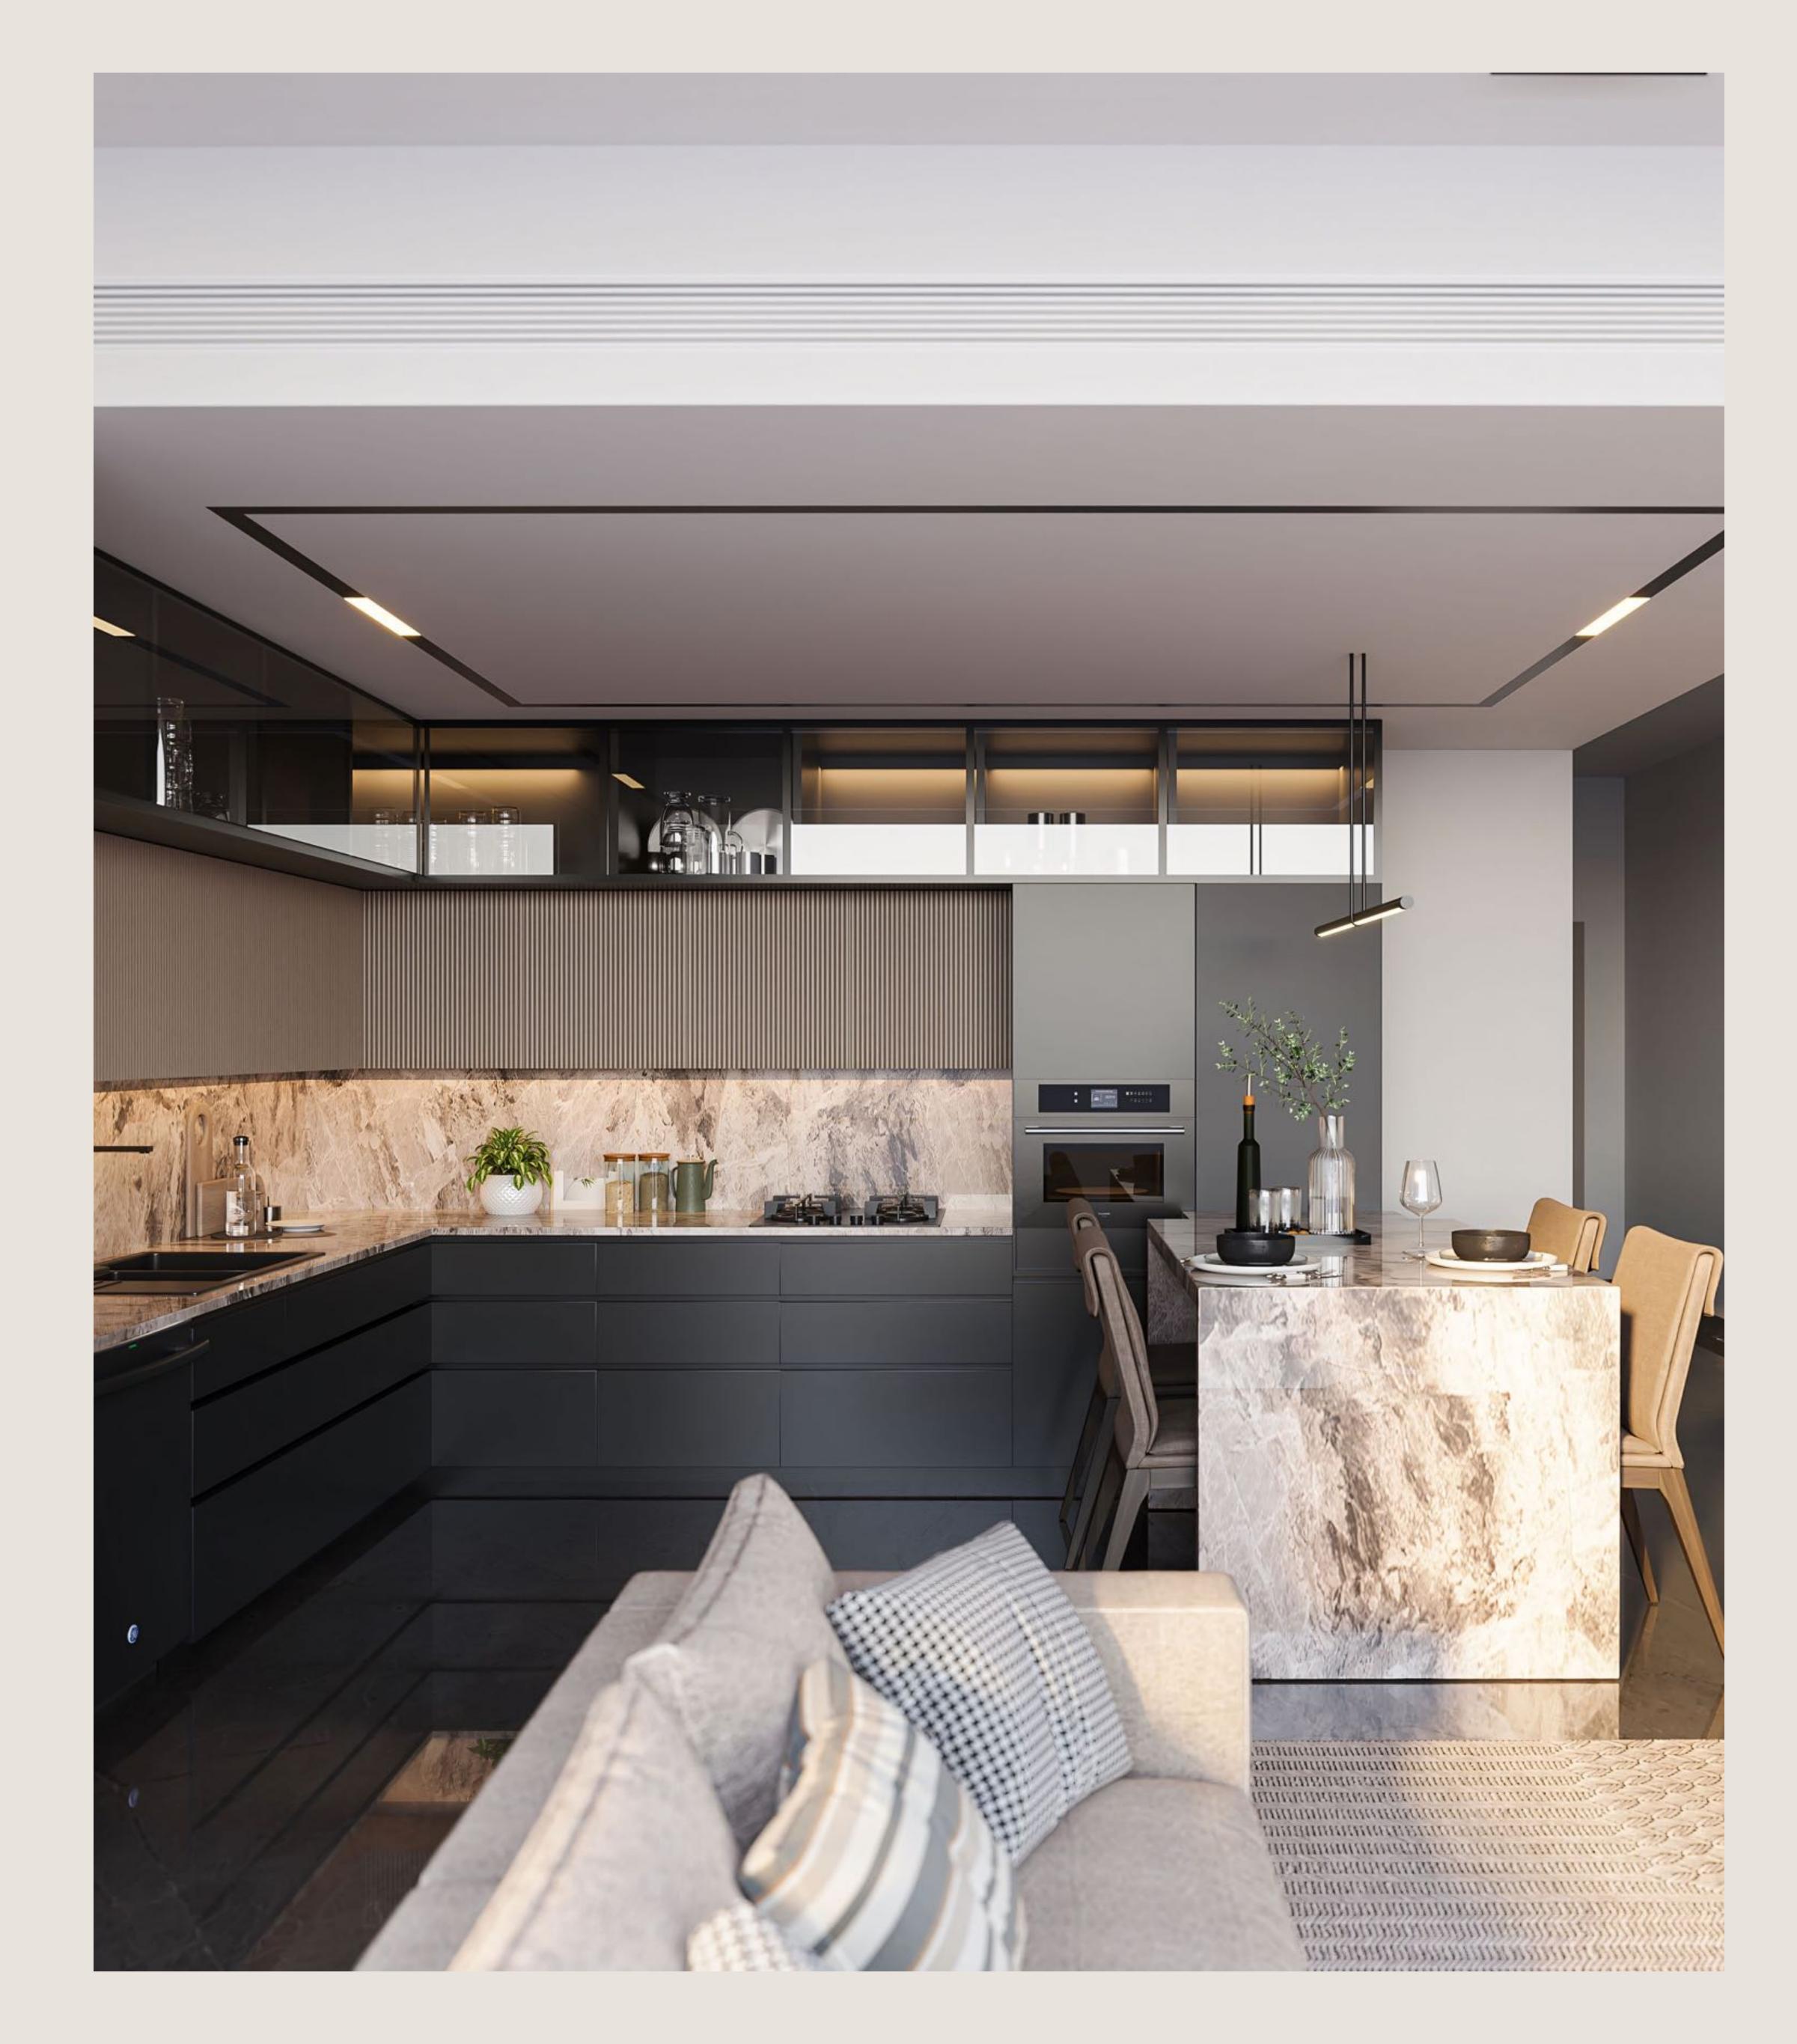

## → Apartment Features

Fully Fitted Kitchen

Bio Metric/ Finger
Print Main Door
Lock

Smart Home Automation

Floor To Ceiling Glass

Fitted Wardrobes

Premium Branded Kitchen Appliances

Luxury Range
Bath Fittings &
Sanitaryware

### KITCHEN EQUIPMENT

Gas Cooking Hob

Convection Oven + Microwave Combi

Washing Machine with Dryer

Refrigerator