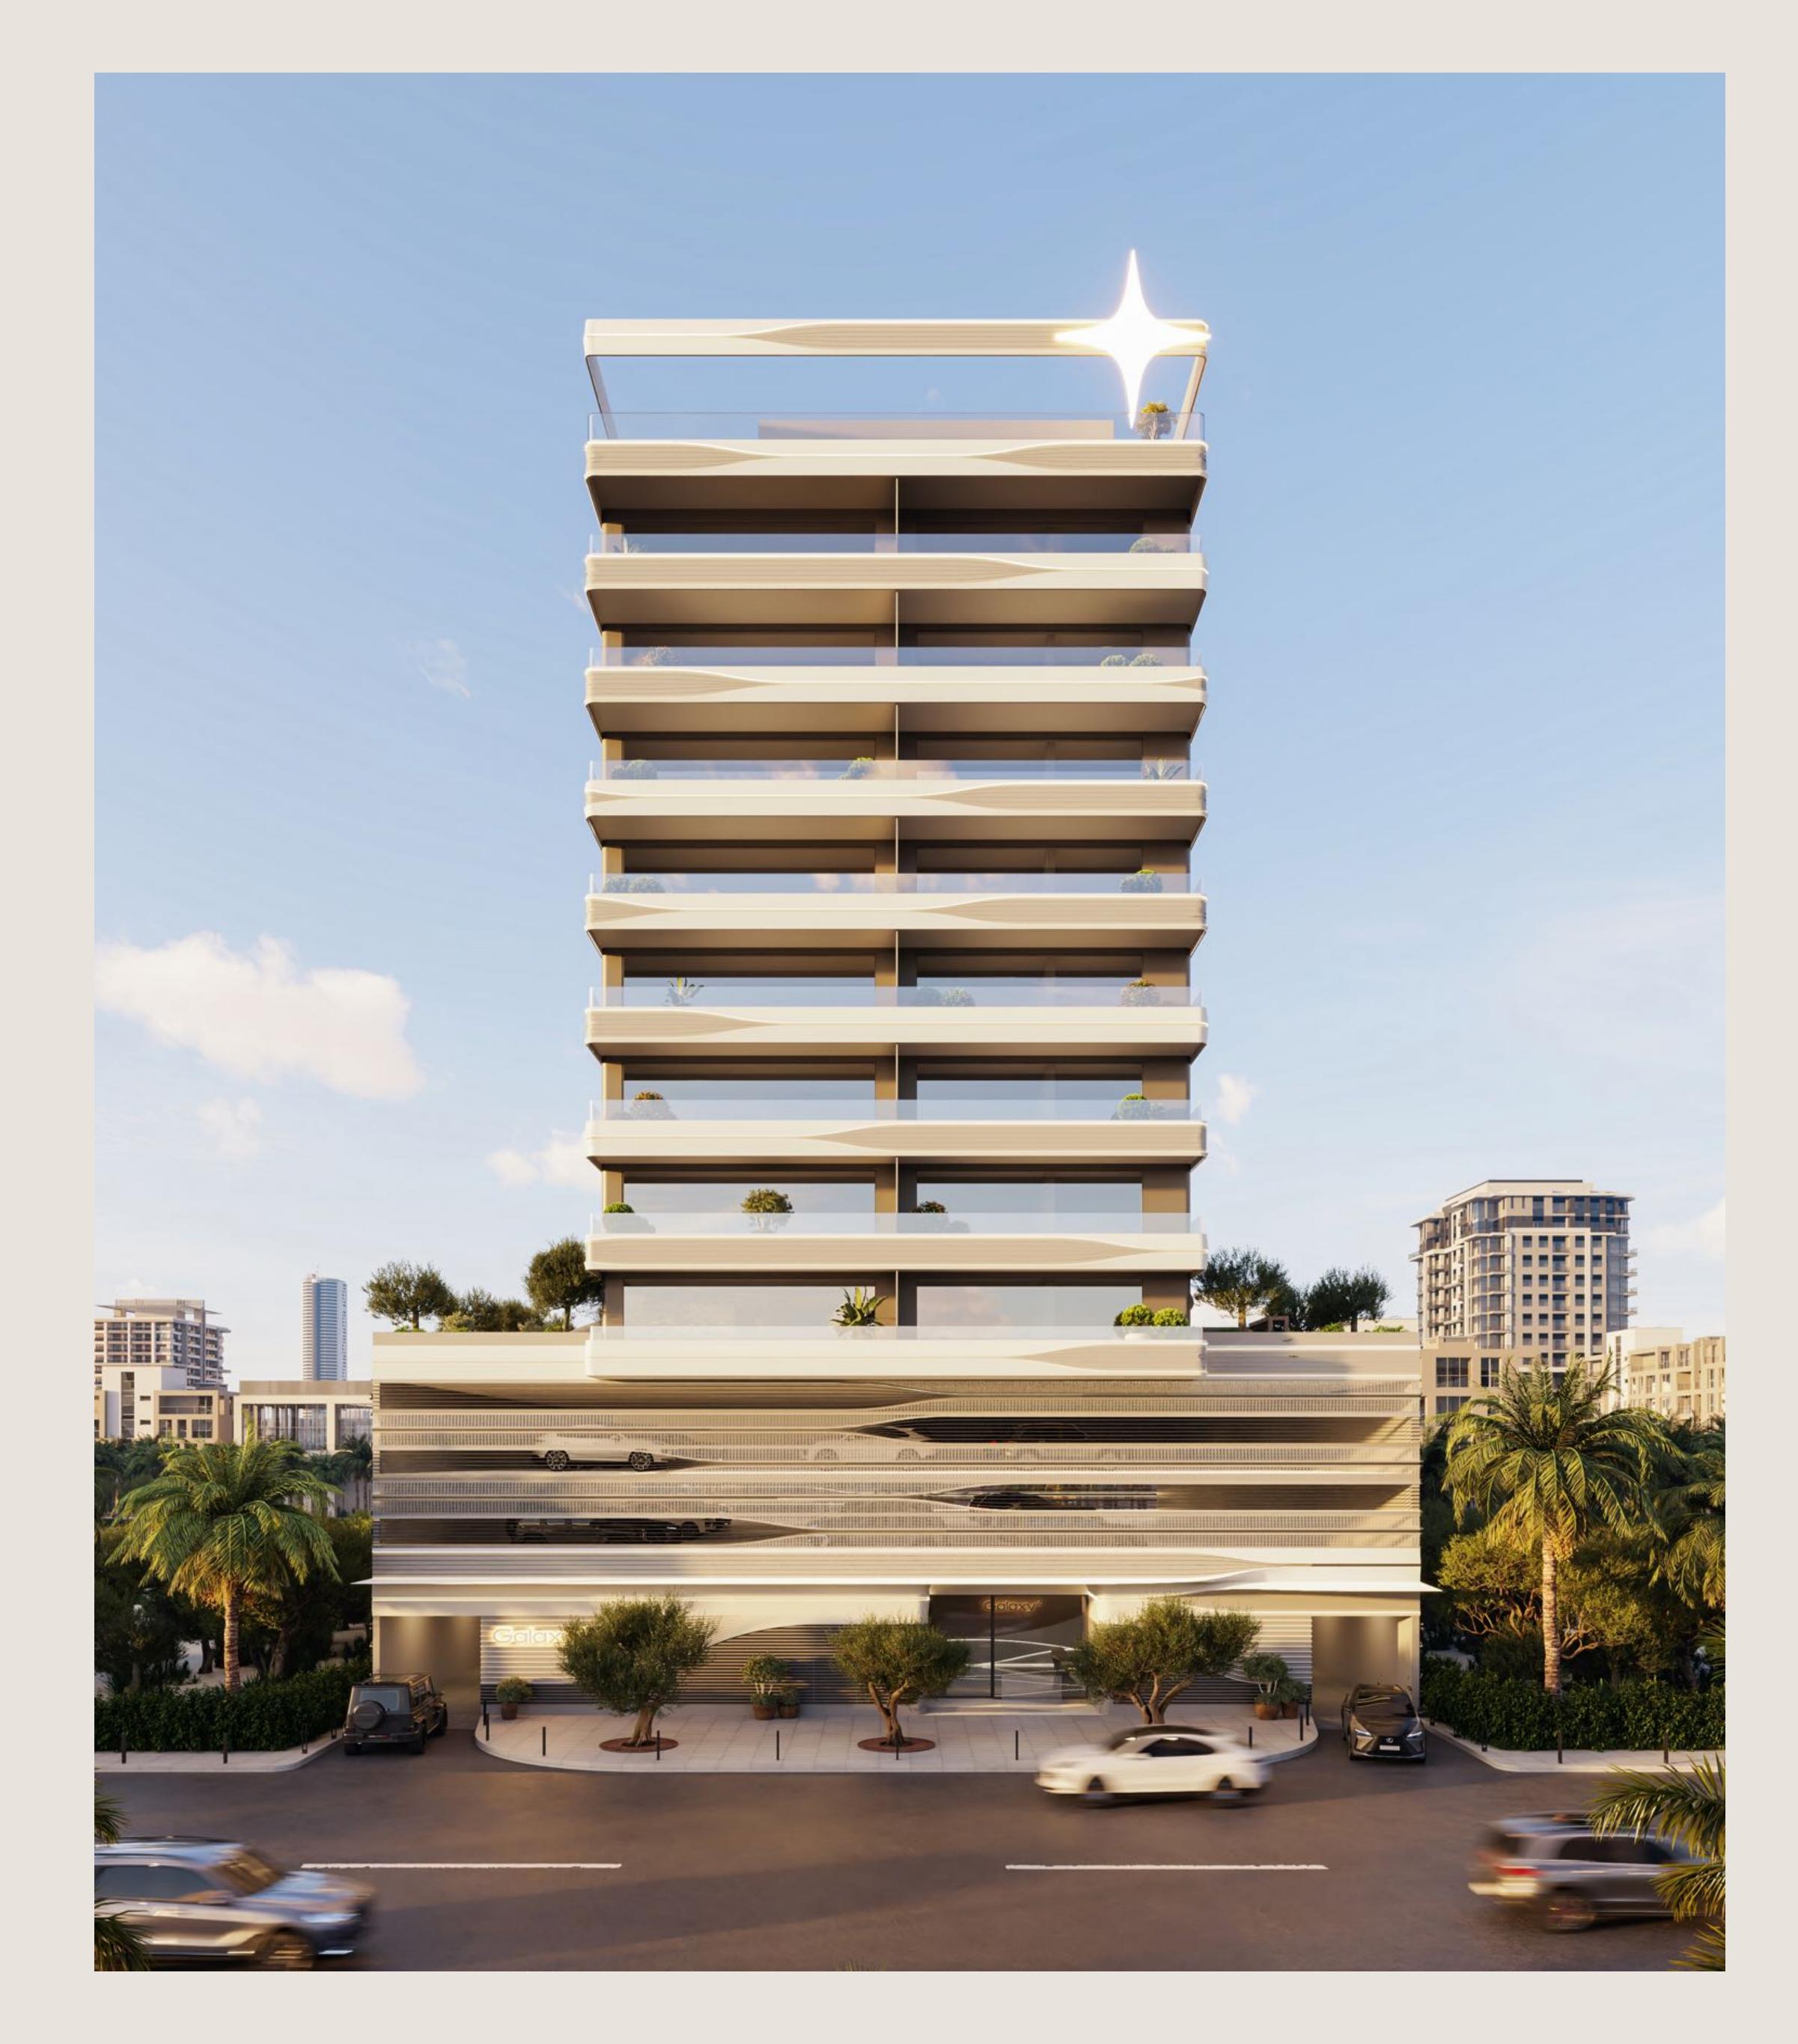

# LIFE IN THE GARDEN OF STARS

Jardin Astral is an ultra-luxury, garden facing, designer apartment complex, with 46 exclusive homes in the heart of Jumeirah Garden City: just under fifteen minutes from Dubai's most iconic urban centres.

#### PROJECT DETAILS

Building Configuration
G+2P+8

**Completion Date** 

Q4 2026

Typical Floor to Ceiling Height

3.2 Meters

Number of Apartments

46