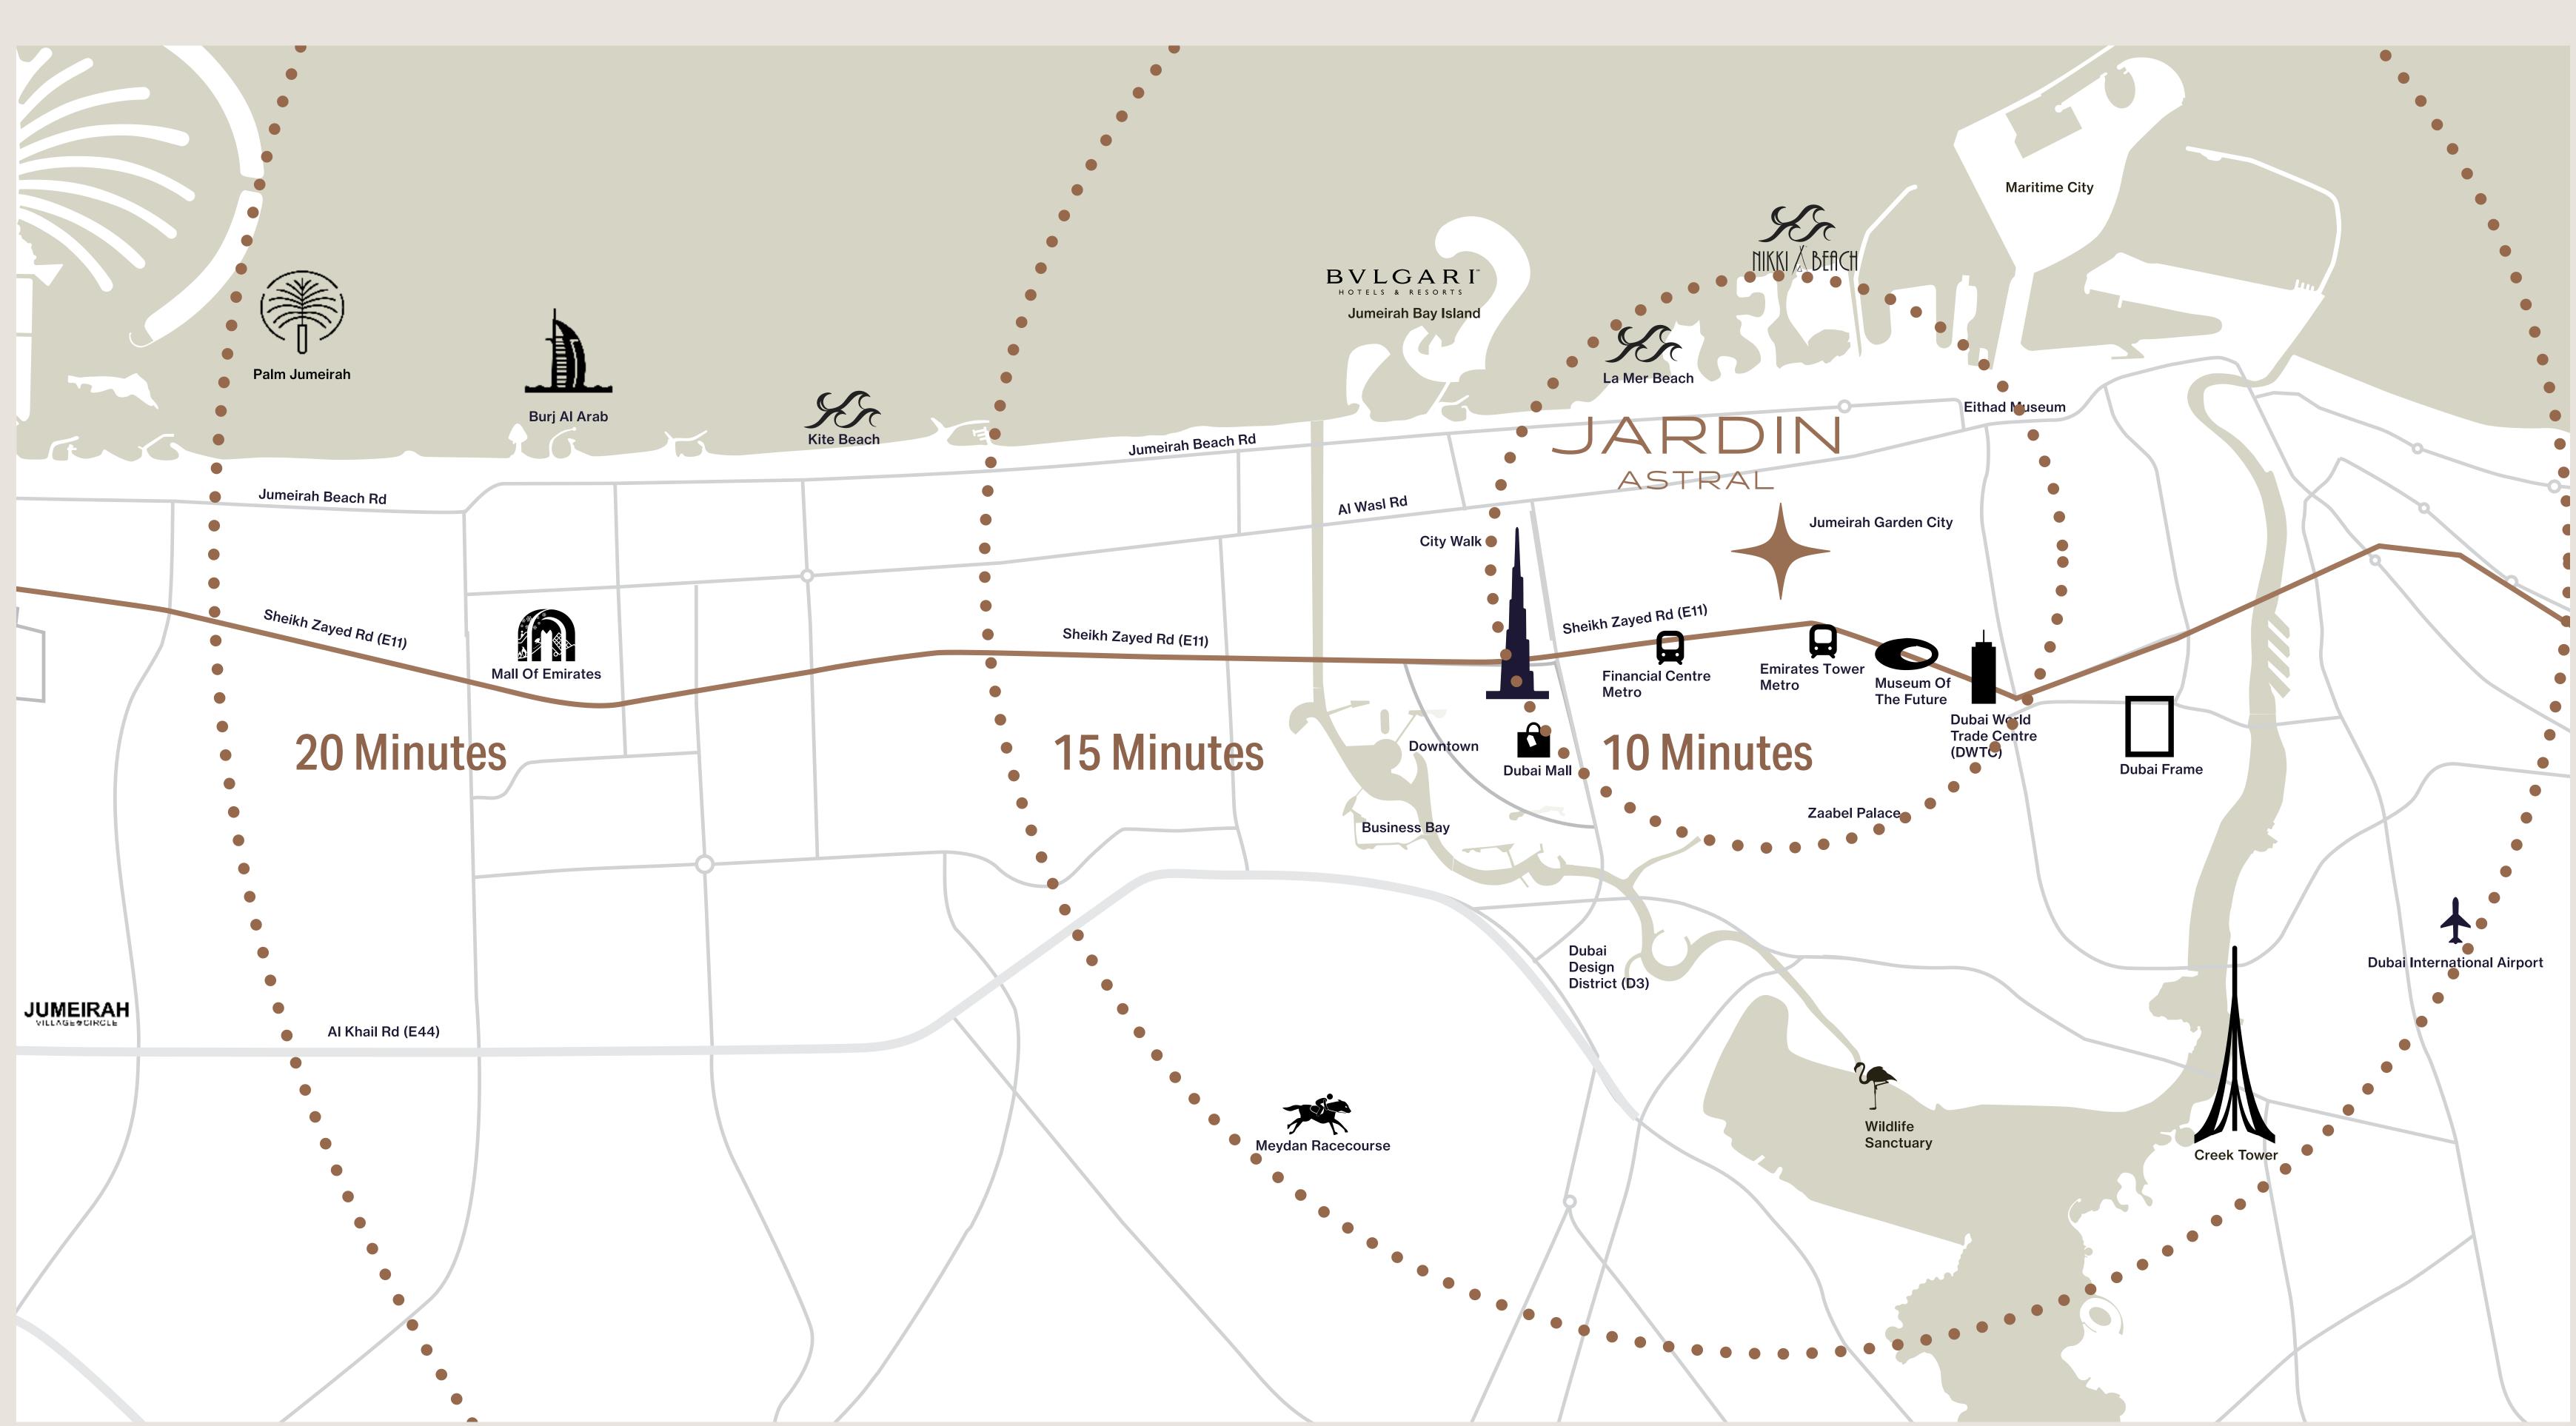

# LIFE IN THE GARDEN OF STARS

Jardin Astral is an ultra-luxury, garden facing, designer apartment complex, with 46 exclusive homes in the heart of Jumeirah Garden City: just under fifteen minutes from Dubai's most iconic urban centres.