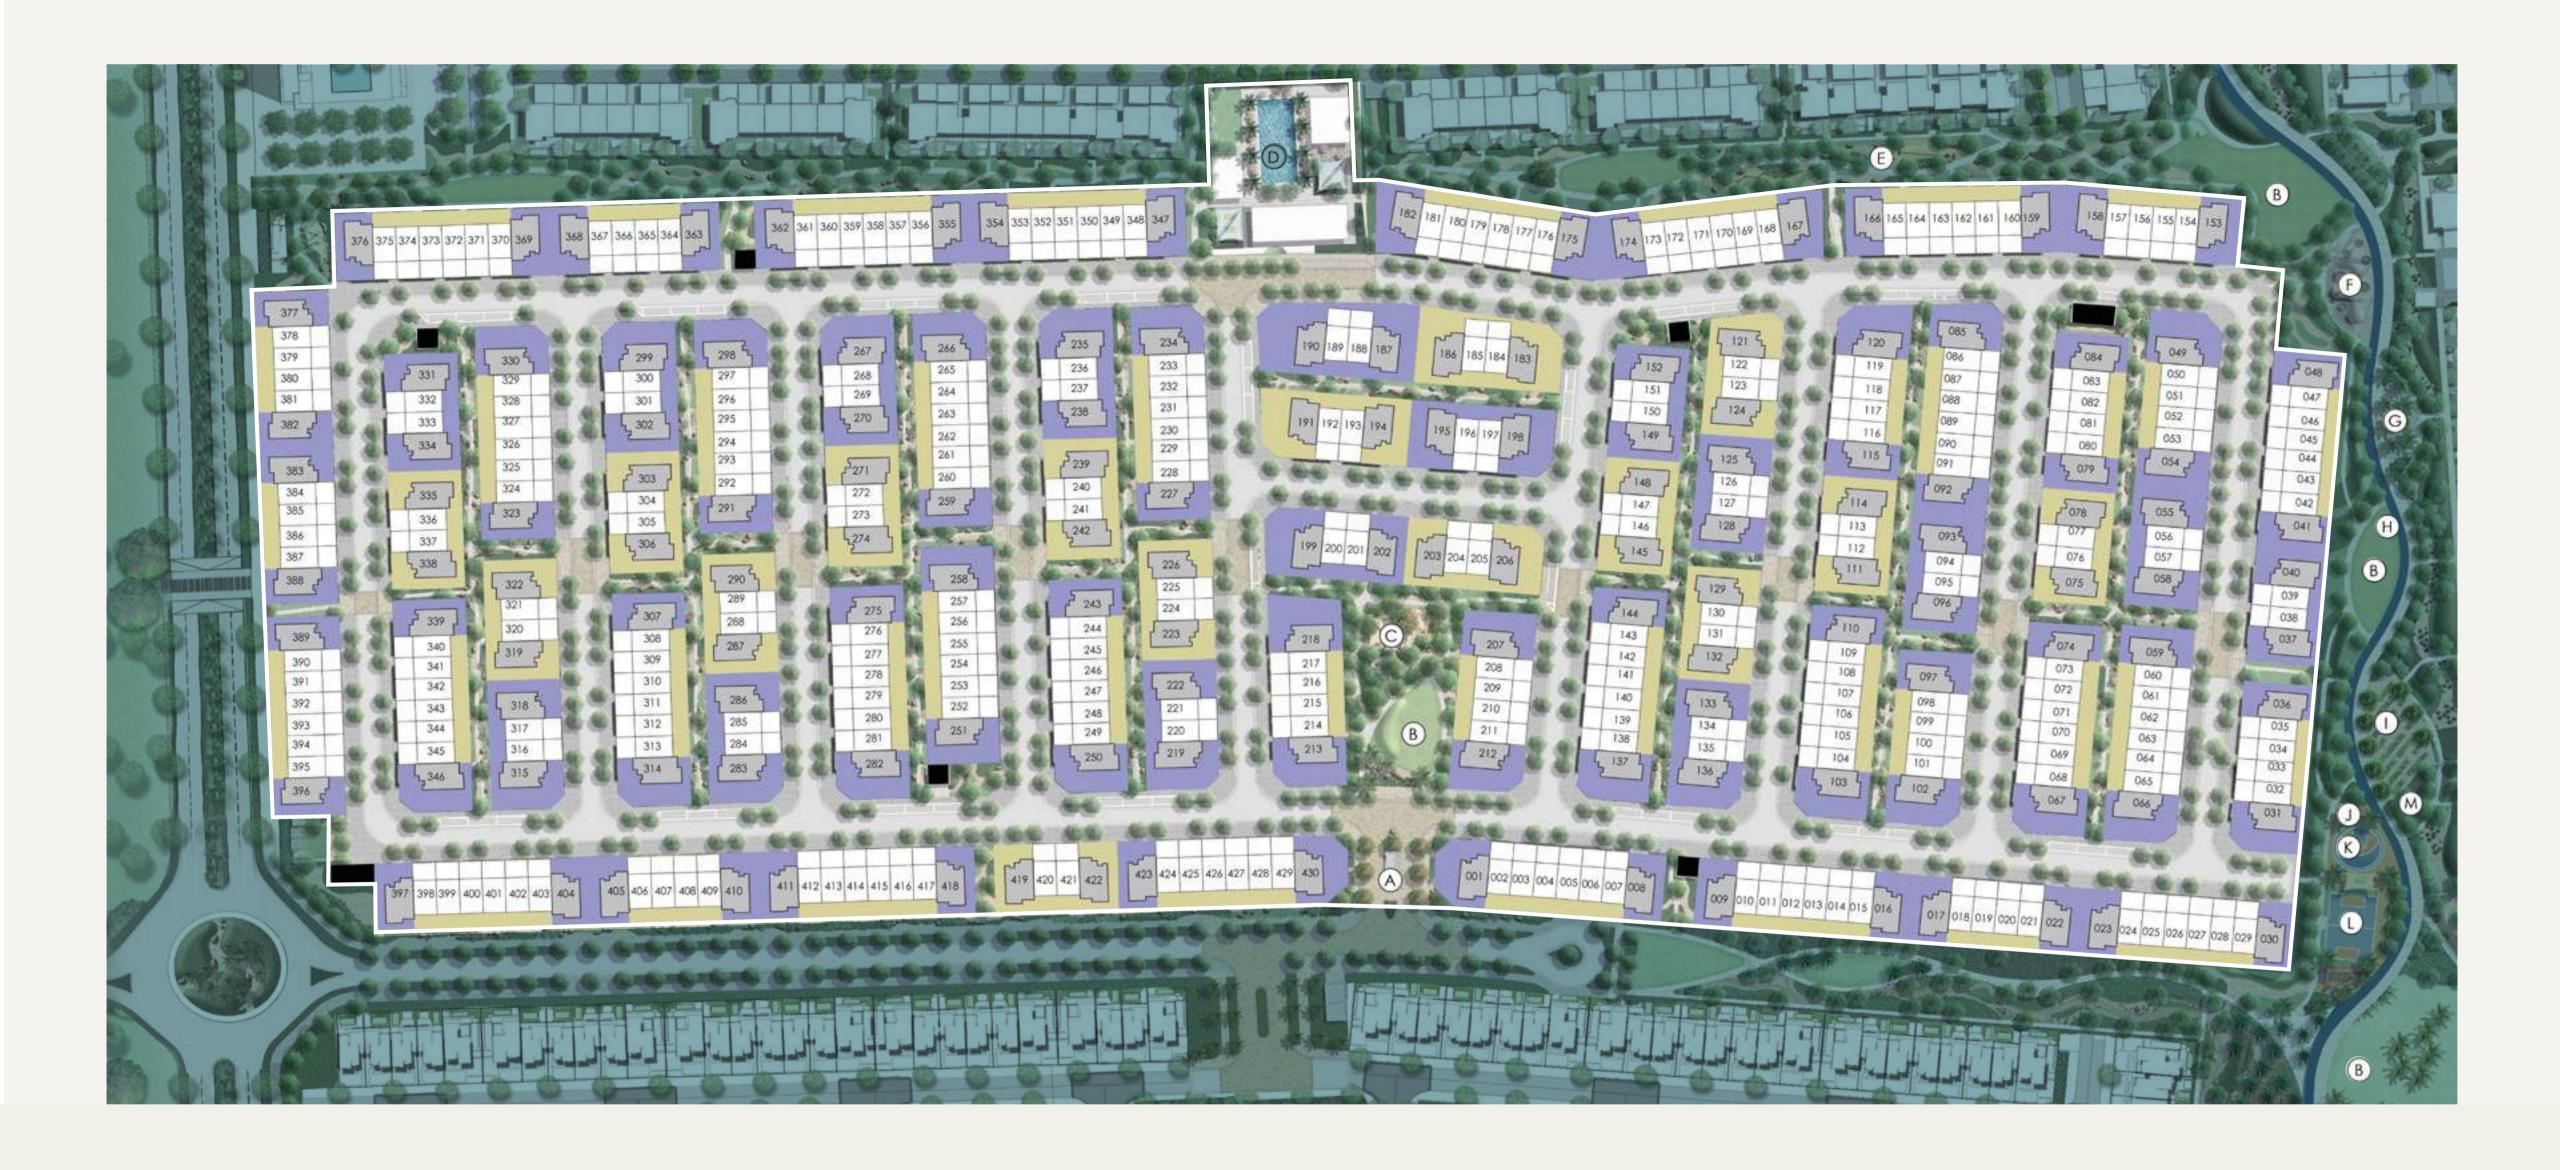

### AMENITIES

- A. ELORA GATEHOUSE
- B. LAWN
- C. KIDS PLAYGROUND
- D. COMMUNITY CLUBHOUSE
- E. NATURE TRAIL

- F. TRAMPOLINE PARK
- G. OUTDOOR LIVING ROOM
- H. RUNNING TRACK
- I. COMMUNITY GARDEN
- J. TABLE TENNIS

### STYLES

K. HALF BASKETBALL COURT

L. MULTI-USE GAMING COURT

M. OUTDOOR COMMUNAL TABLE

MYSK

MOON