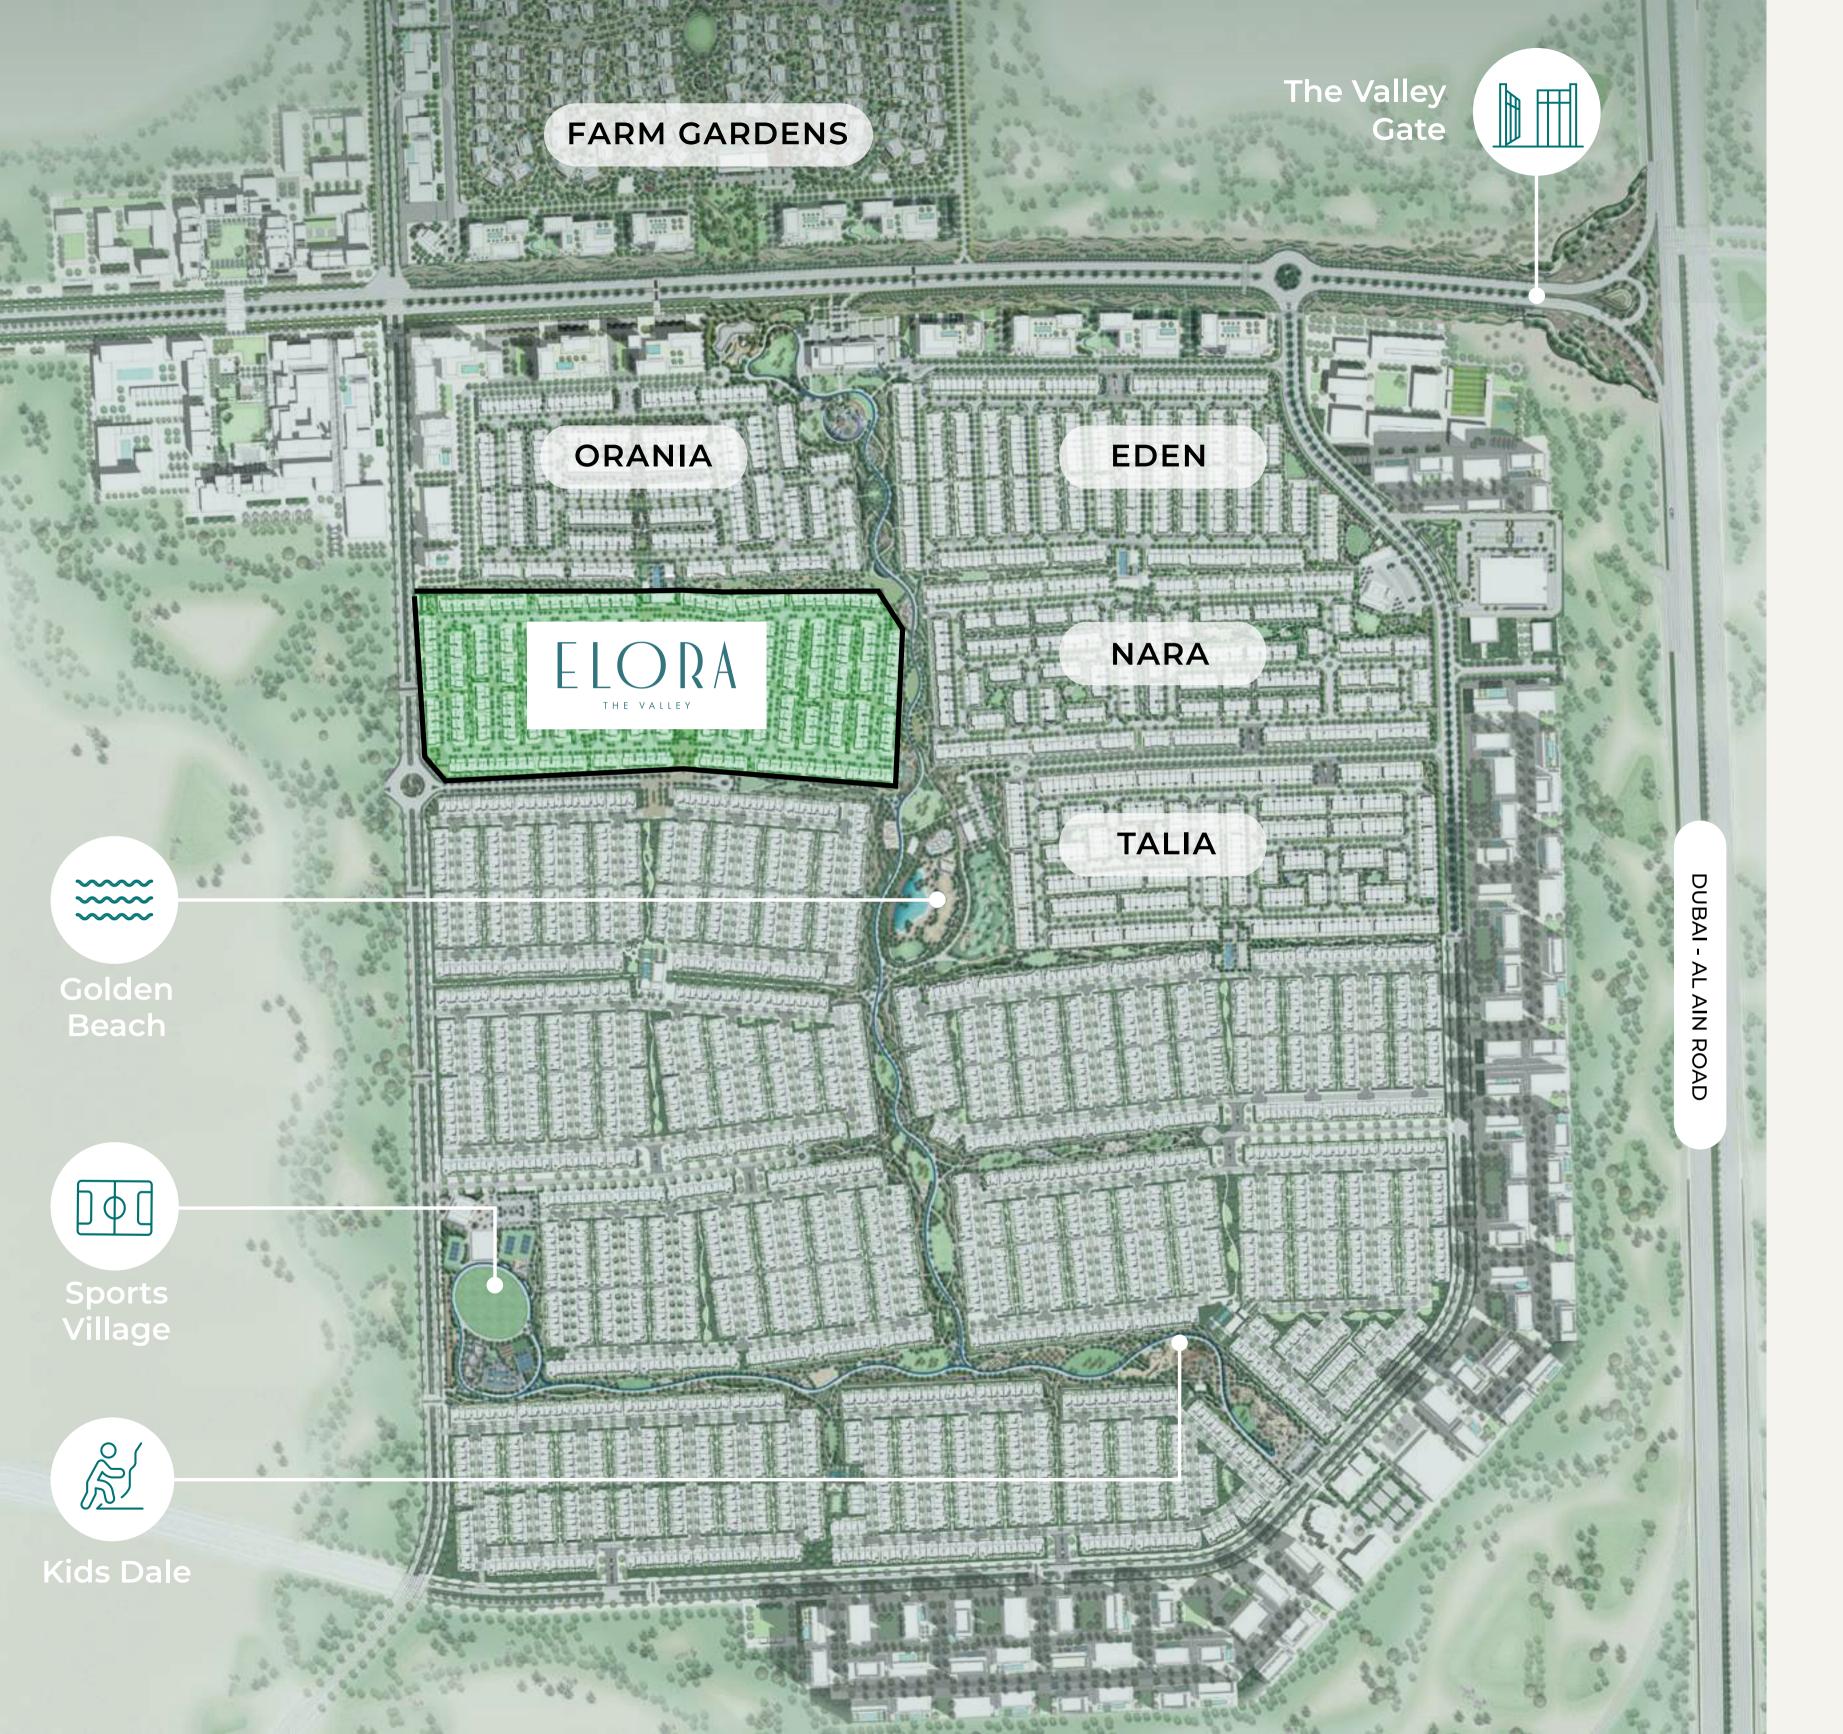

### Perfectly Positioned

With easy access to all major areas of Dubai and an array of green open spaces, The Valley is strategically located on the Dubai - Al Ain Road, a major connection point between the emirates of Dubai and Abu Dhabi.

### Golden Beach

30,000 sqm

The ideal setting for sun-soaked days spent with family, Golden Beach provides the perfect focal point for Elora's integrated community living.

Splasi

Play Area

Food and Beverage Options

### Town Centre

32,000 sqm

Brighten up your day at the beating heart of The Valley and enjoy an inspired array of retail and dining experiences right on your doorstep.

Indoor and
Outdoor Retail

Farmers' Market

# Sports Village 20,000 sqm

Enjoy an active, fulfilling and healthy lifestyle at the Sports Village, with an extensive selection of sports, leisure and recreational amenities to choose from.

Courts

Bicycle and Running Tracks

### Kids' Dale

10,000 sqm

Let the little ones' imaginations soar at the Kids' Dale, where they can combine learning and playing each and every day.

Rock Climbing

Amphitheatre Space

Archaeological Play Area