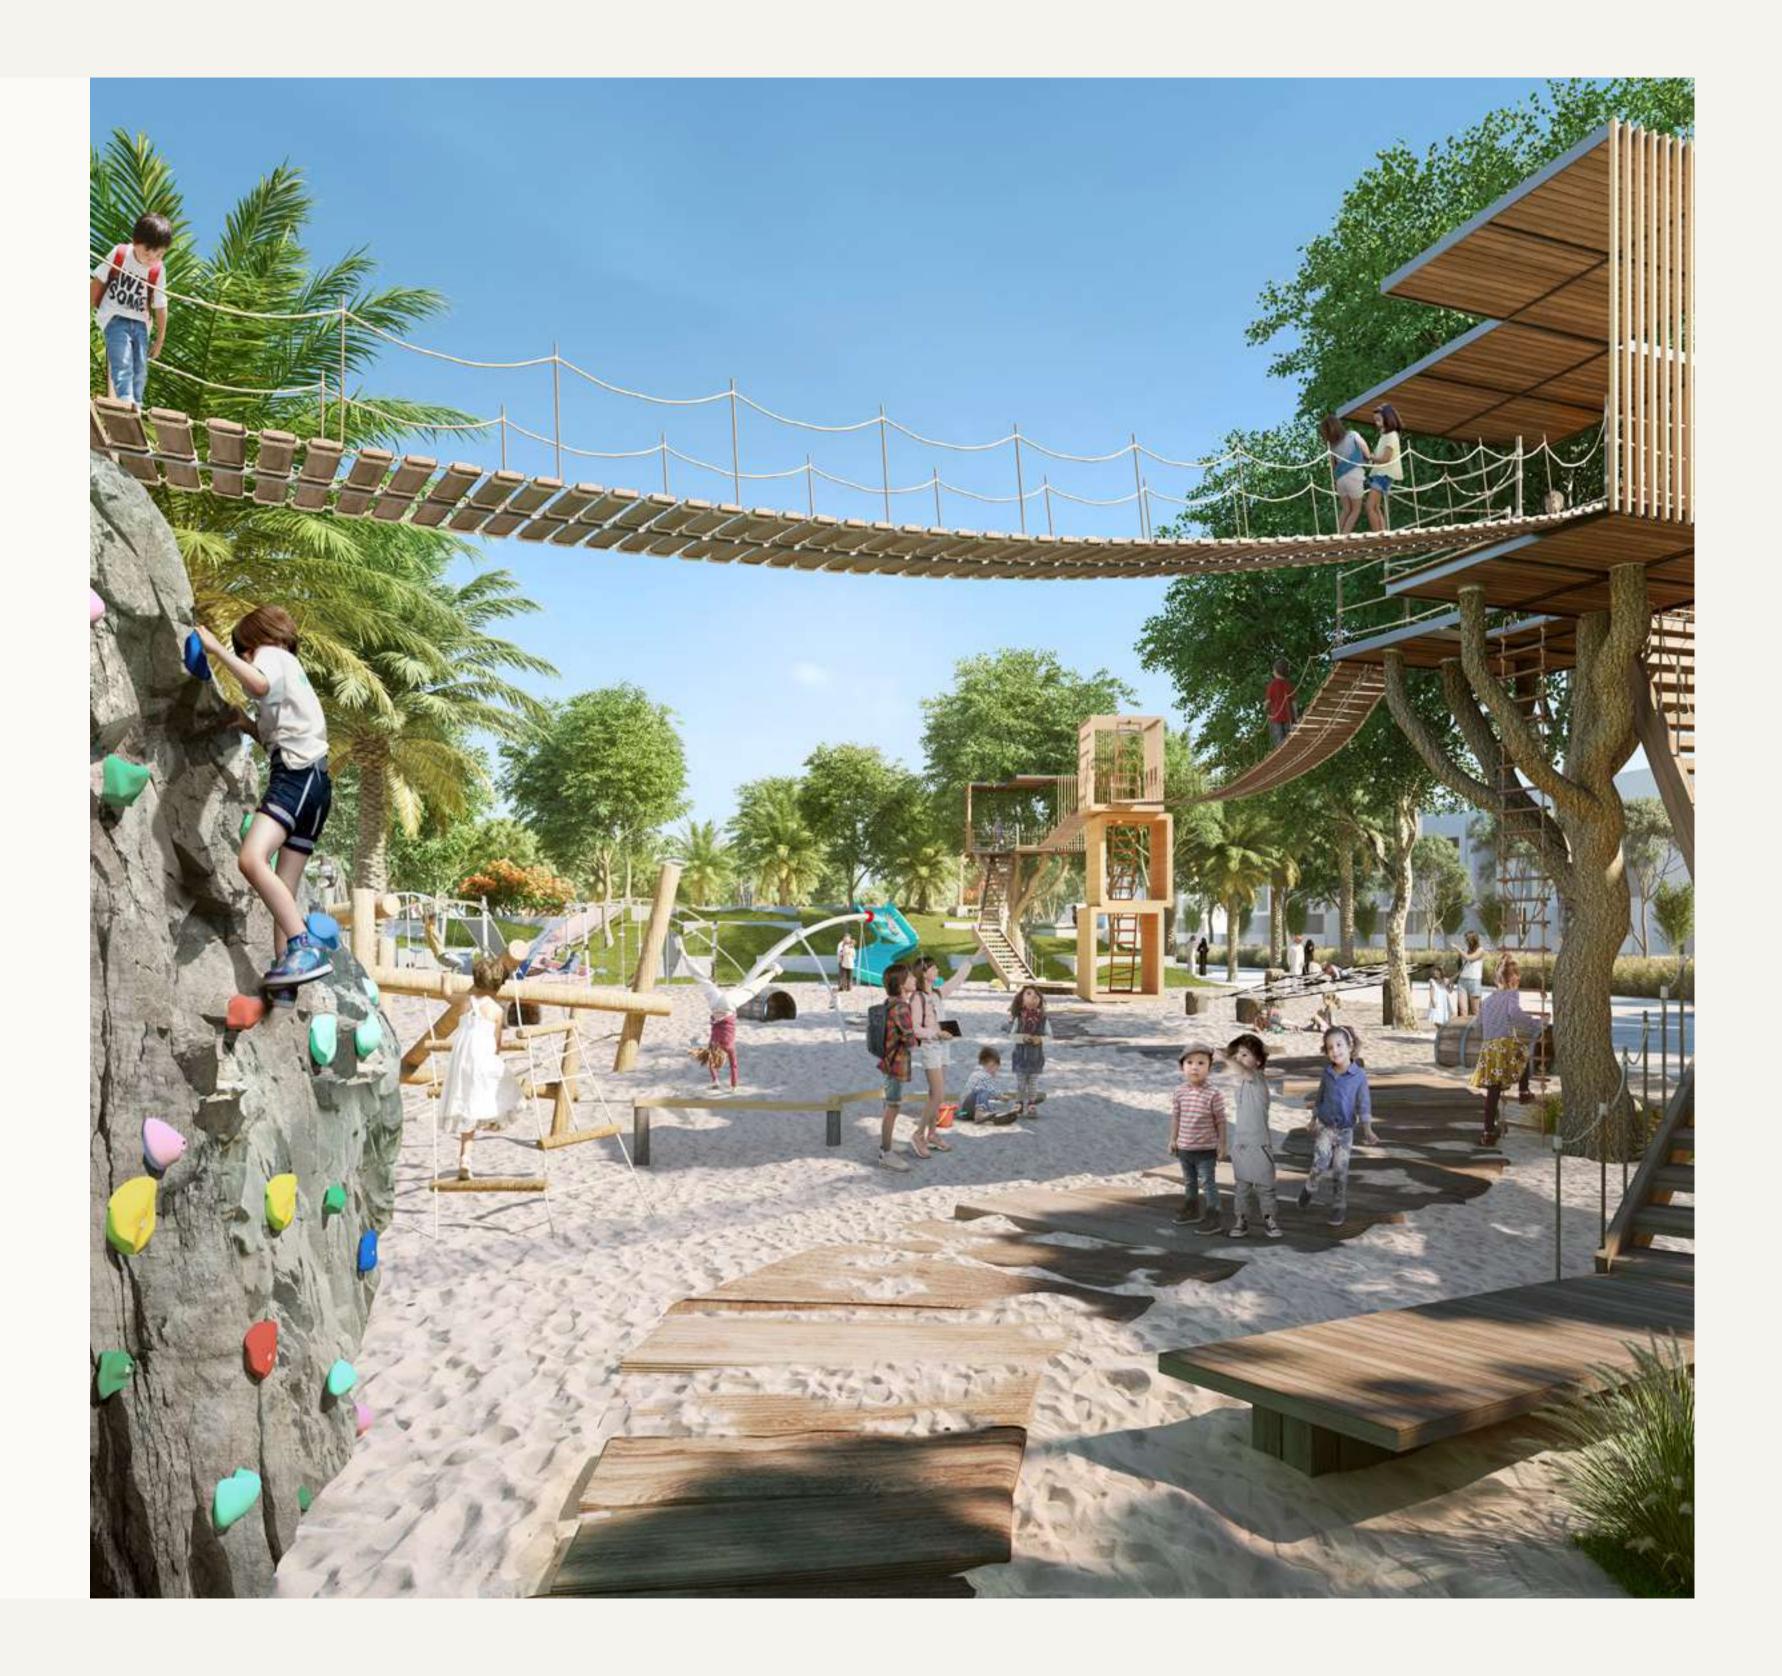

### Kids' Dale

10,000 sqm

Let the little ones' imaginations soar at the Kids' Dale, where they can combine learning and playing each and every day.

Rock Climbing

Amphitheatre Space

Archaeological Play Area