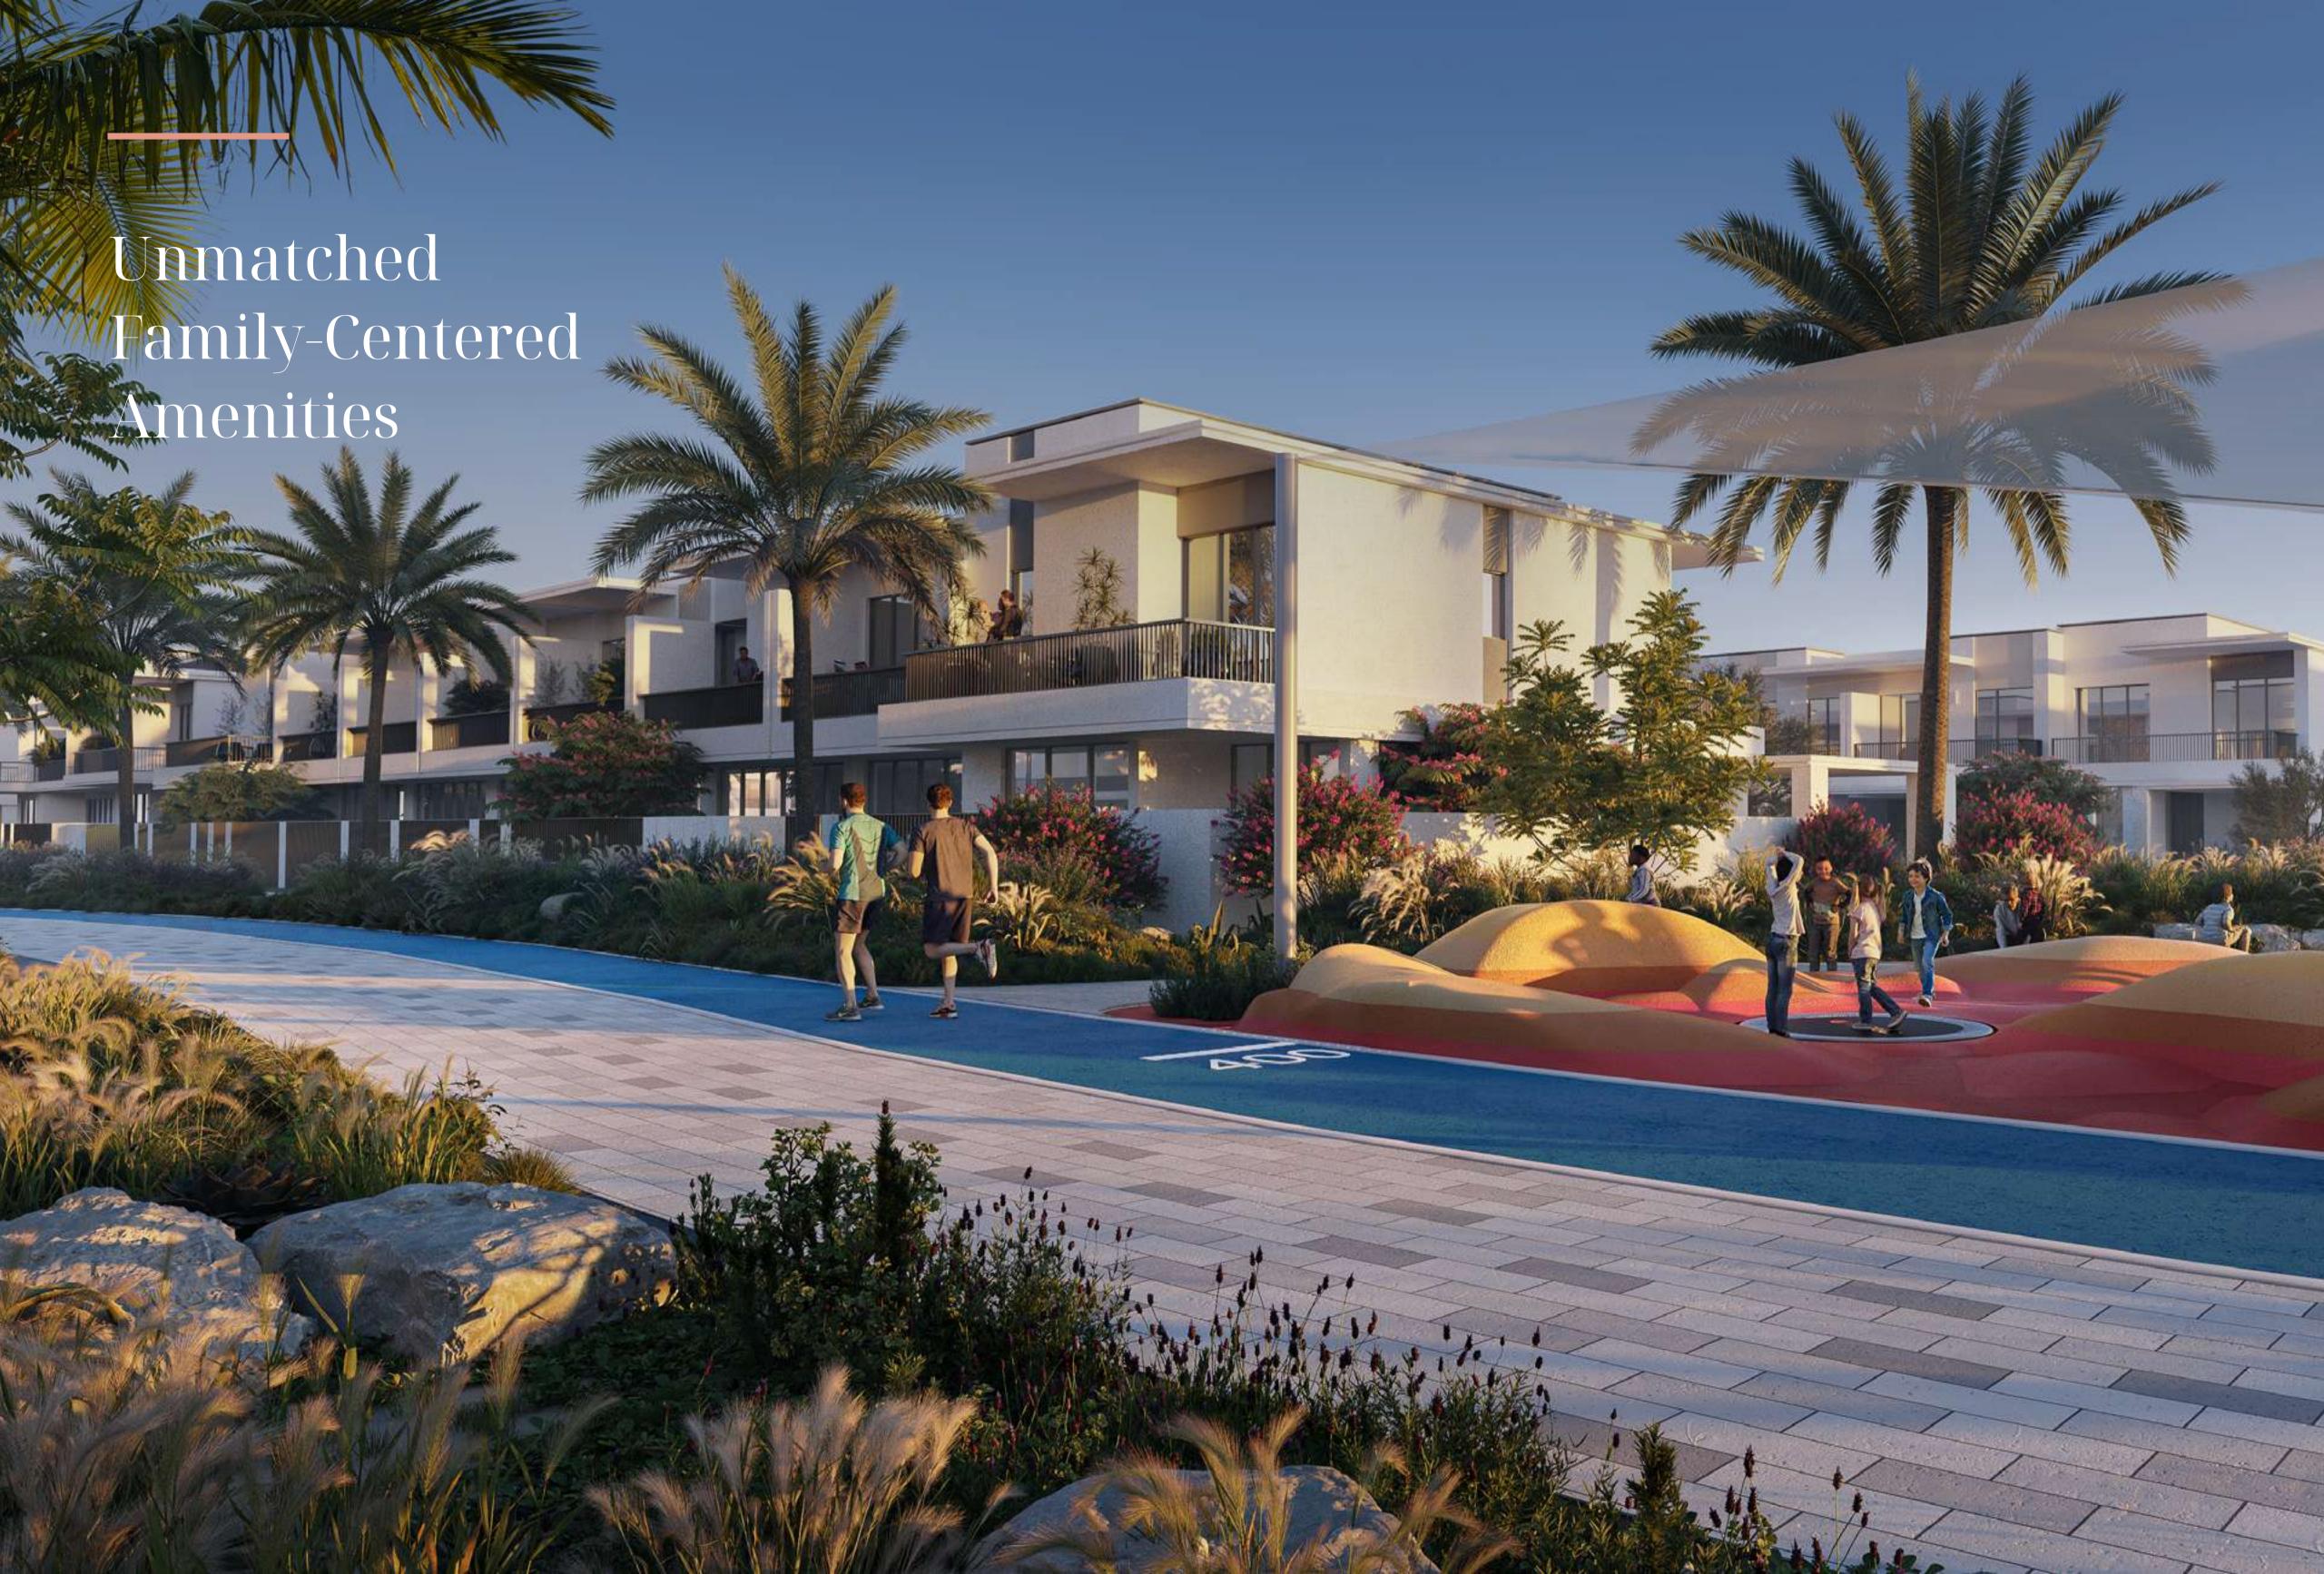

### Exceptional Leisure Facilities

Life in Elora includes unique activities and incredible amenities. Engage with nature by riding along the green cycling path, jogging through the trees, or doing yoga against a lush backdrop. Boost your well-being by swimming laps in the pool, working out in the ultramodern gym and rallying in the contemporary tennis courts.

### Community Park

With its shaded seating area, small outdoor and picnic areas, and trampoline park for children, the community park encourages healthy lifestyles for the whole family.

### Cycling Path

The cycling path offers an enchanted journey through the surrounding trees and the lush spaces. Lose yourself in the magnificent natural landscape and develop mental clarity through healthy daily routines.