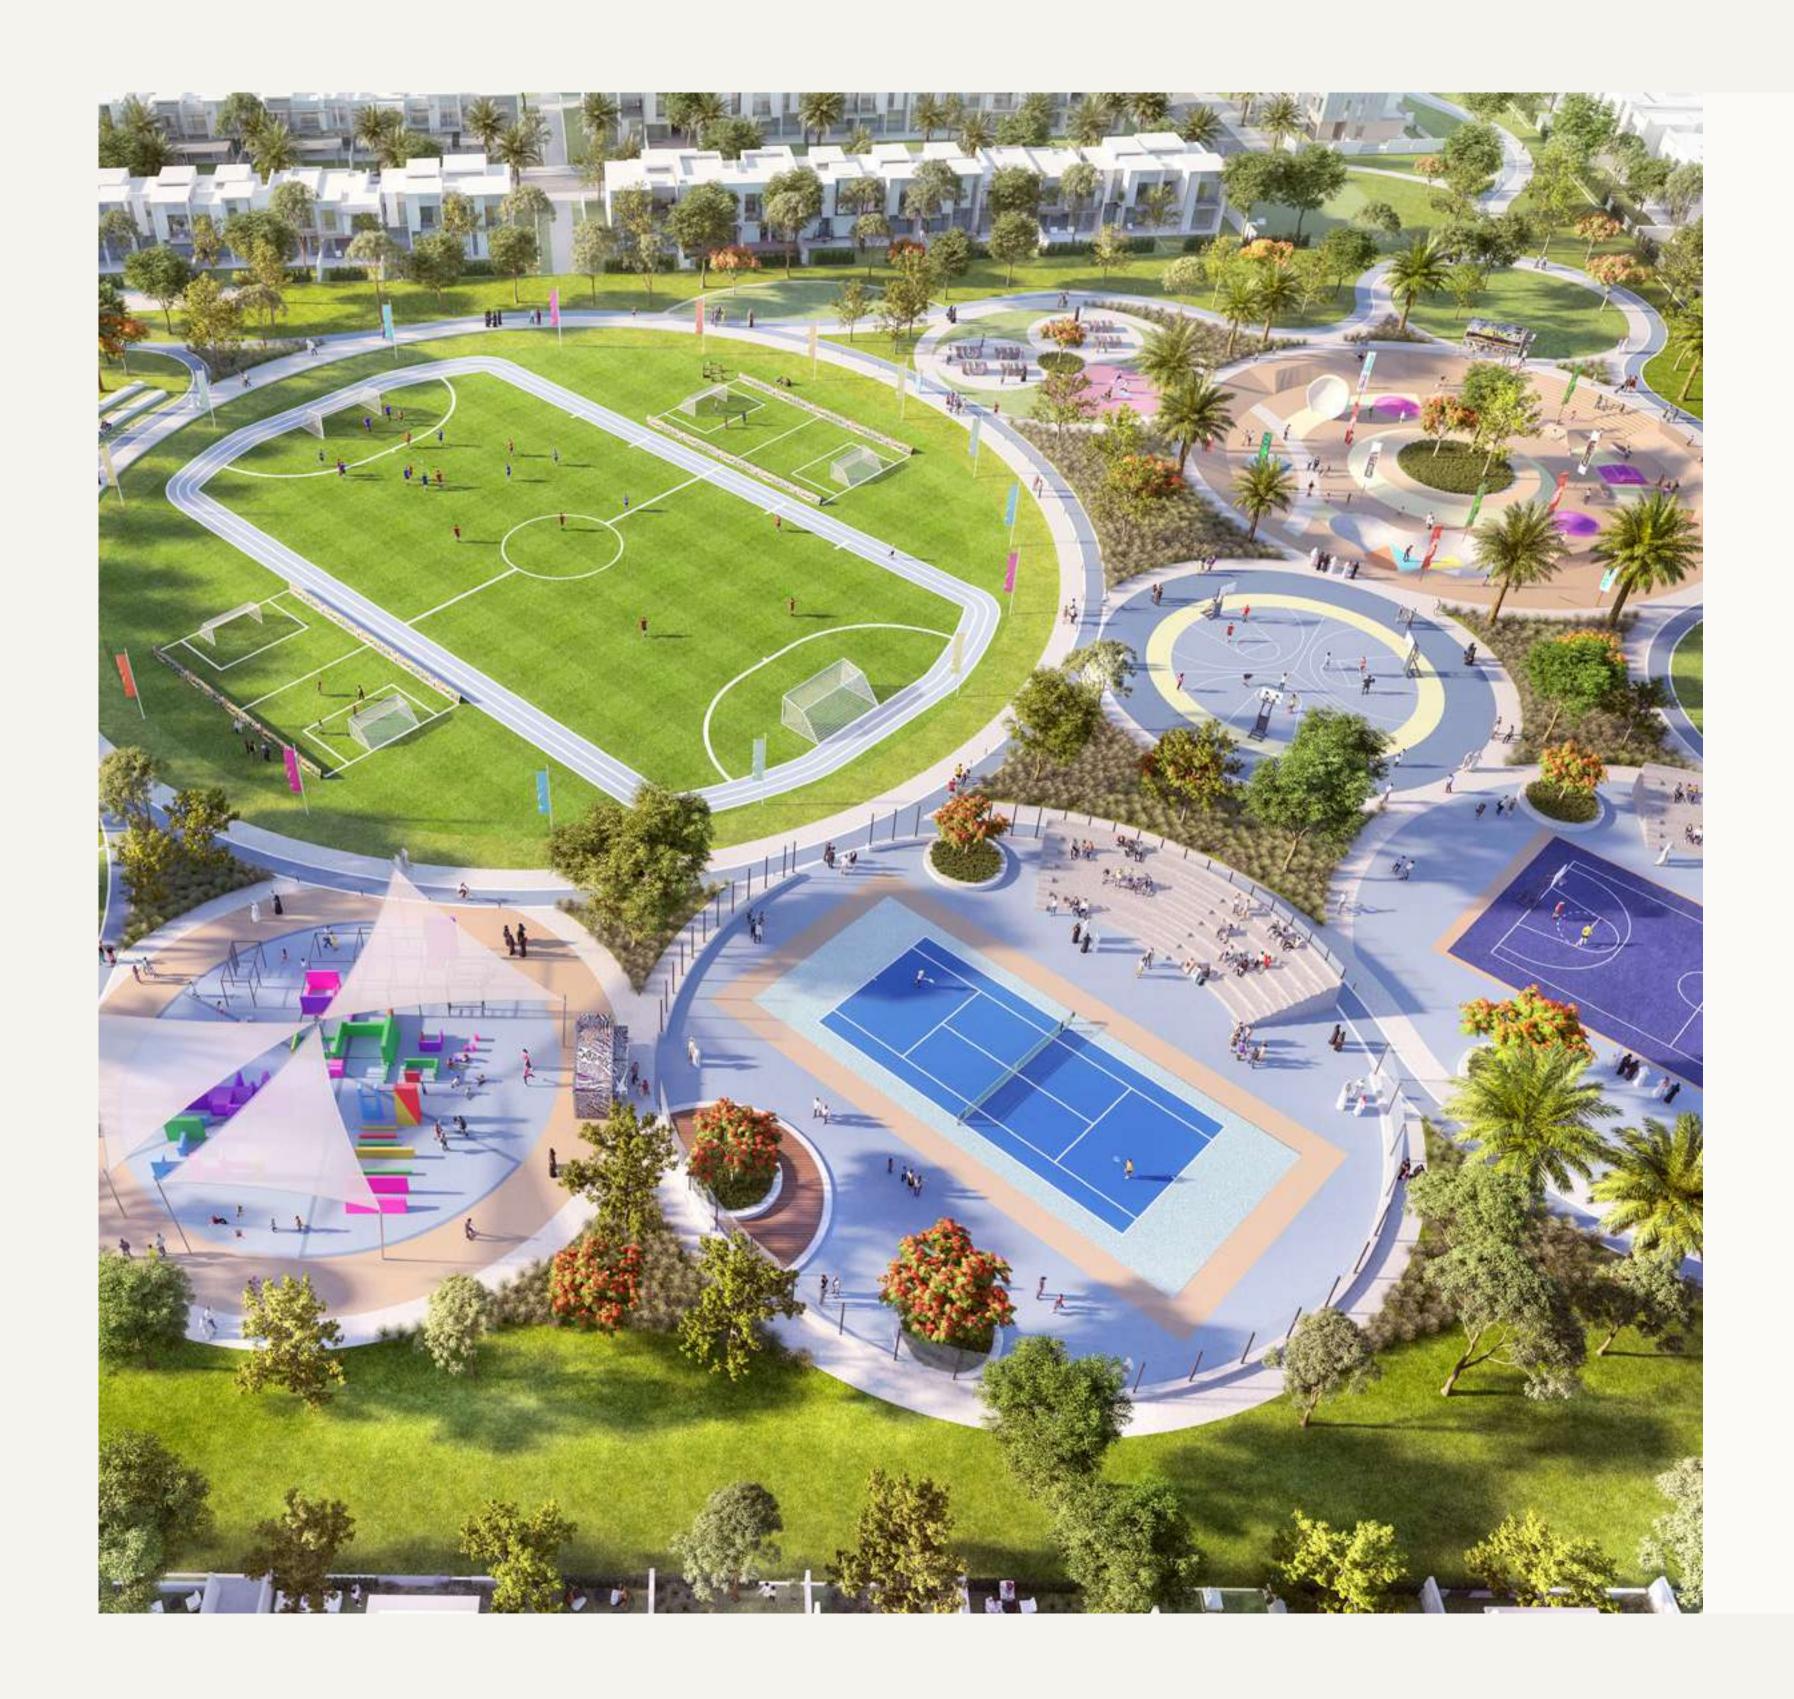

# Sports Village 20,000 sqm

Enjoy an active, fulfilling and healthy lifestyle at the Sports Village, with an extensive selection of sports, leisure and recreational amenities to choose from.

Courts

Bicycle and Running Tracks

### Multi-use Sports Courts

Playing sports offers multiple physical, spiritual, and emotional benefits.

The contemporary muti-use sports courts at Elora give you the opportunity to exercise, have fun, and stay in shape.

### Exceptional Leisure Facilities

Life in Elora includes unique activities and incredible amenities. Engage with nature by riding along the green cycling path, jogging through the trees, or doing yoga against a lush backdrop. Boost your well-being by swimming laps in the pool, working out in the ultramodern gym and rallying in the contemporary tennis courts.