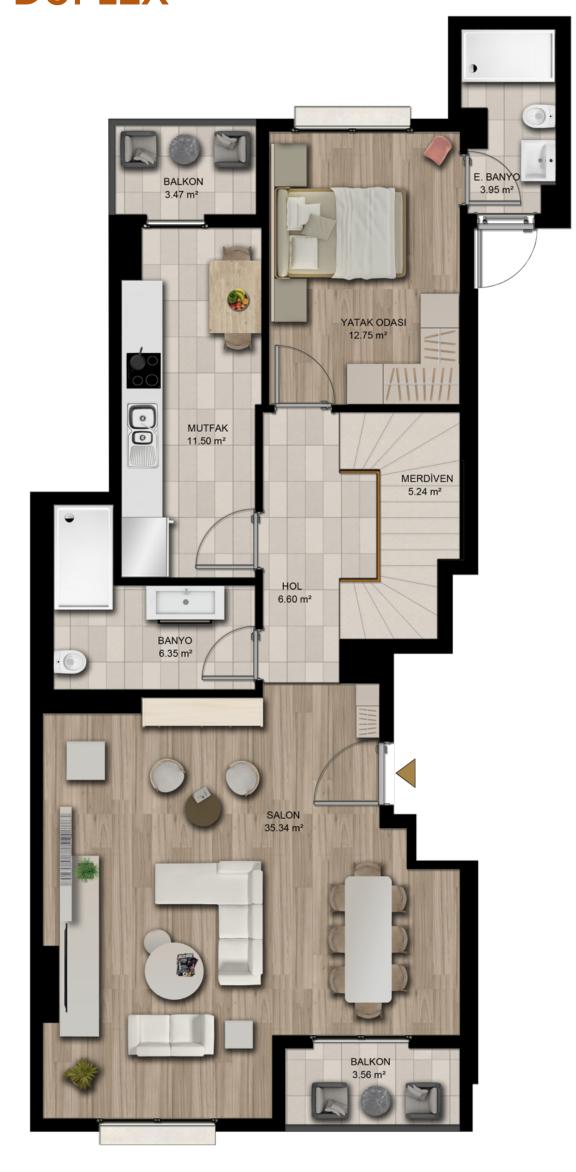

STEM** 











1.2 km

1.2 km

2.2 km

1.8 km

6.3 km



# **HEALTH**

Rami Private Hospital Midlife Private Hospital Eyupsultan Public Hospital Bayrampaşa Public Hospital Okmeydan Public Hospital

1.3 km 1.9 km 3.7 km 2.6 km 6.1 km

2.8 km

3.9 km

**5.1 km** 

4.8 km

**5.7** km



# **TRANSPORTATION**

Feshane Tramway Station T5 Topçular Tramway Station T4 Bayrampaşa Metro Station Ayvansaray Metrobus Station Yeni Kapı Ferry Terminal

# **EDUCATION**

Fatih Sultan Mehmet University Bizim Alem University Bilgi University Kadir Has University Istanbul University



# SHOPPING

Axis Shopping Mall 1.5 km Historia Shopping Mall 4.6 km Isfanbul Theme Park 5.7 km Isfanbul Shopping Mall **5.7** km 8.8 km **Cevahir Shopping Mall** 















































# 4+1 DUPLEX