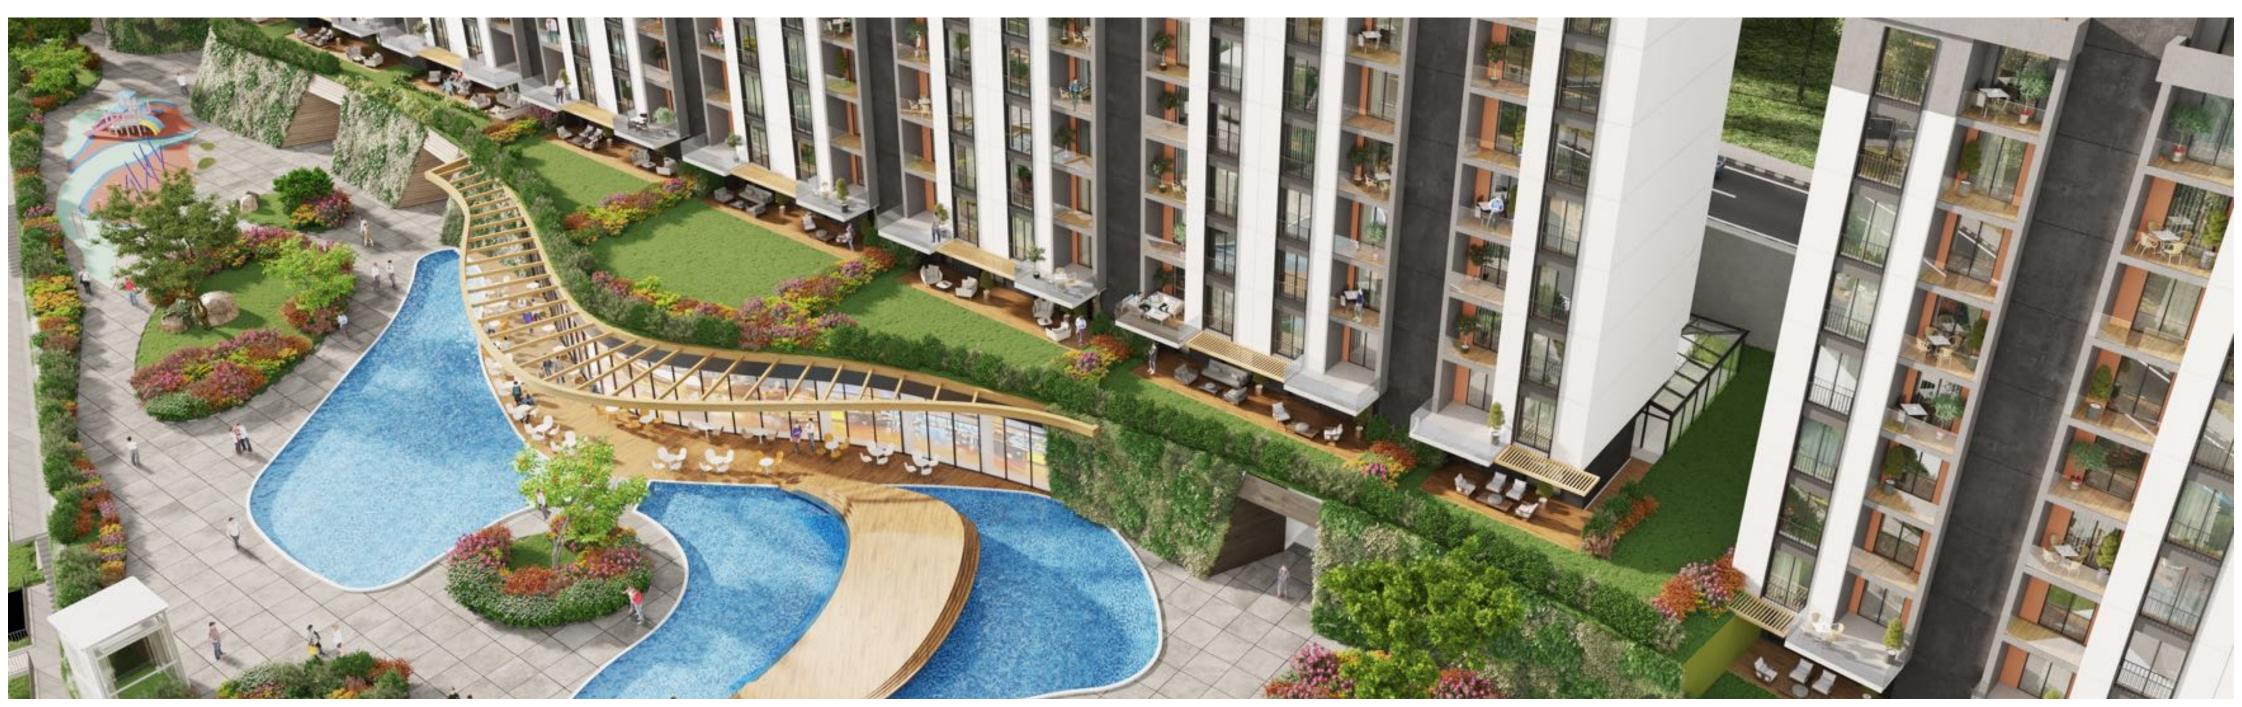

CONCEPT

Family Oriented Project

**LOCATION** 

Eyüpsultan

**STATUS** 

**Under Construction** 

**VIEW** 

Golden Horn, Land Scape and City View

LAND AREA

21000 sqm

LANDSCAPE AREA

65%

**NUMBER OF BUILDINGS** 

27 Blocks

**NUBMBER OF APARTMENTS** 

593

%1 included in the prices

VAT

VALUATION REPORT

Exact Amount

**CITIZENSHIP** 

Suitable for citizenship

CAFE

**FITNESS** 

**INDOOR SWIMMING POOL** 

**TURKISH BATH** 

**SAUNA** 

**LIBRARY** 

**PLAY GROUND** 

**WALKING AREA** 

BASKETBALL COURT INDOOR PARKING

**SECURITY SYSTEM** 