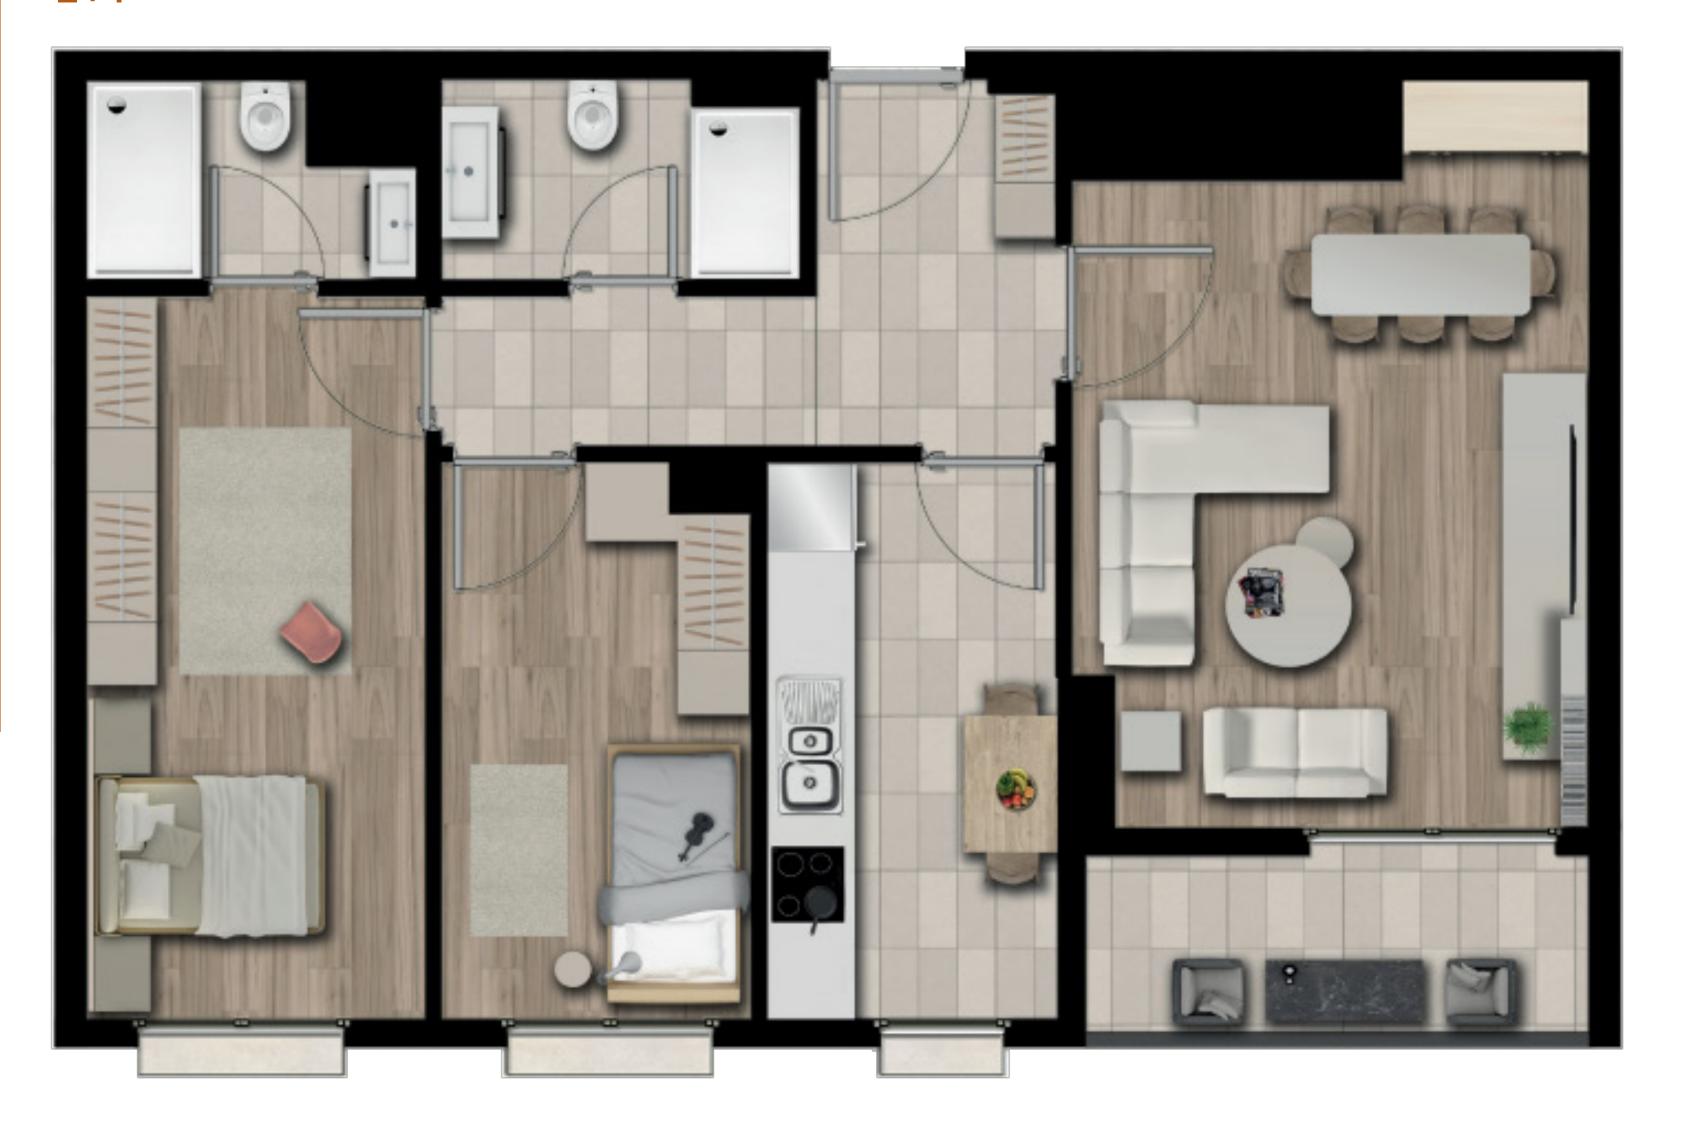

PARKING

**SECURITY SYSTEM** 











1.2 km

1.2 km

2.2 km

1.8 km

6.3 km



# **HEALTH**

Rami Private Hospital Midlife Private Hospital Eyupsultan Public Hospital Bayrampaşa Public Hospital Okmeydan Public Hospital

1.3 km 1.9 km 3.7 km 2.6 km 6.1 km

2.8 km

3.9 km

**5.1 km** 

4.8 km

**5.7** km



# **TRANSPORTATION**

Feshane Tramway Station T5 Topçular Tramway Station T4 Bayrampaşa Metro Station Ayvansaray Metrobus Station Yeni Kapı Ferry Terminal

# **EDUCATION**

Fatih Sultan Mehmet University Bizim Alem University Bilgi University Kadir Has University Istanbul University



# SHOPPING

Axis Shopping Mall 1.5 km Historia Shopping Mall 4.6 km Isfanbul Theme Park 5.7 km Isfanbul Shopping Mall **5.7** km 8.8 km **Cevahir Shopping Mall** 















































# 4+1 DUPLEX