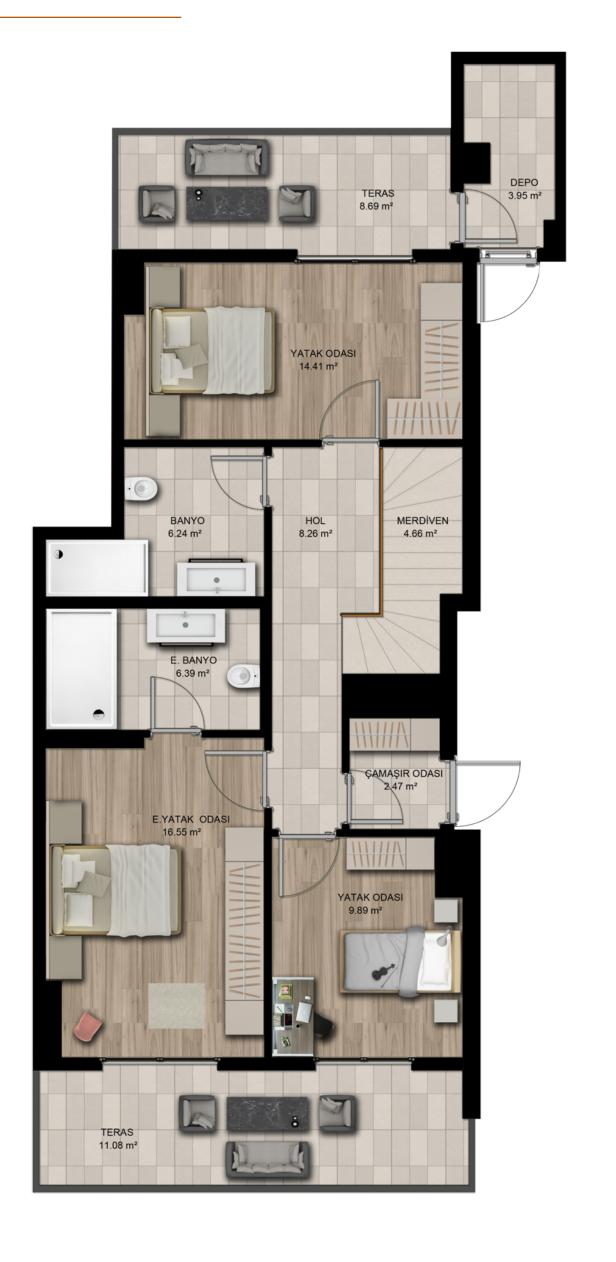

EM** 











1.2 km

1.2 km

2.2 km

1.8 km

6.3 km



# **HEALTH**

Rami Private Hospital Midlife Private Hospital Eyupsultan Public Hospital Bayrampaşa Public Hospital Okmeydan Public Hospital

1.3 km 1.9 km 3.7 km 2.6 km 6.1 km

2.8 km

3.9 km

**5.1 km** 

4.8 km

**5.7** km



# **TRANSPORTATION**

Feshane Tramway Station T5 Topçular Tramway Station T4 Bayrampaşa Metro Station Ayvansaray Metrobus Station Yeni Kapı Ferry Terminal

# **EDUCATION**

Fatih Sultan Mehmet University Bizim Alem University Bilgi University Kadir Has University Istanbul University



# SHOPPING

Axis Shopping Mall 1.5 km Historia Shopping Mall 4.6 km Isfanbul Theme Park 5.7 km Isfanbul Shopping Mall **5.7** km 8.8 km **Cevahir Shopping Mall** 















































# 4+1 DUPLEX