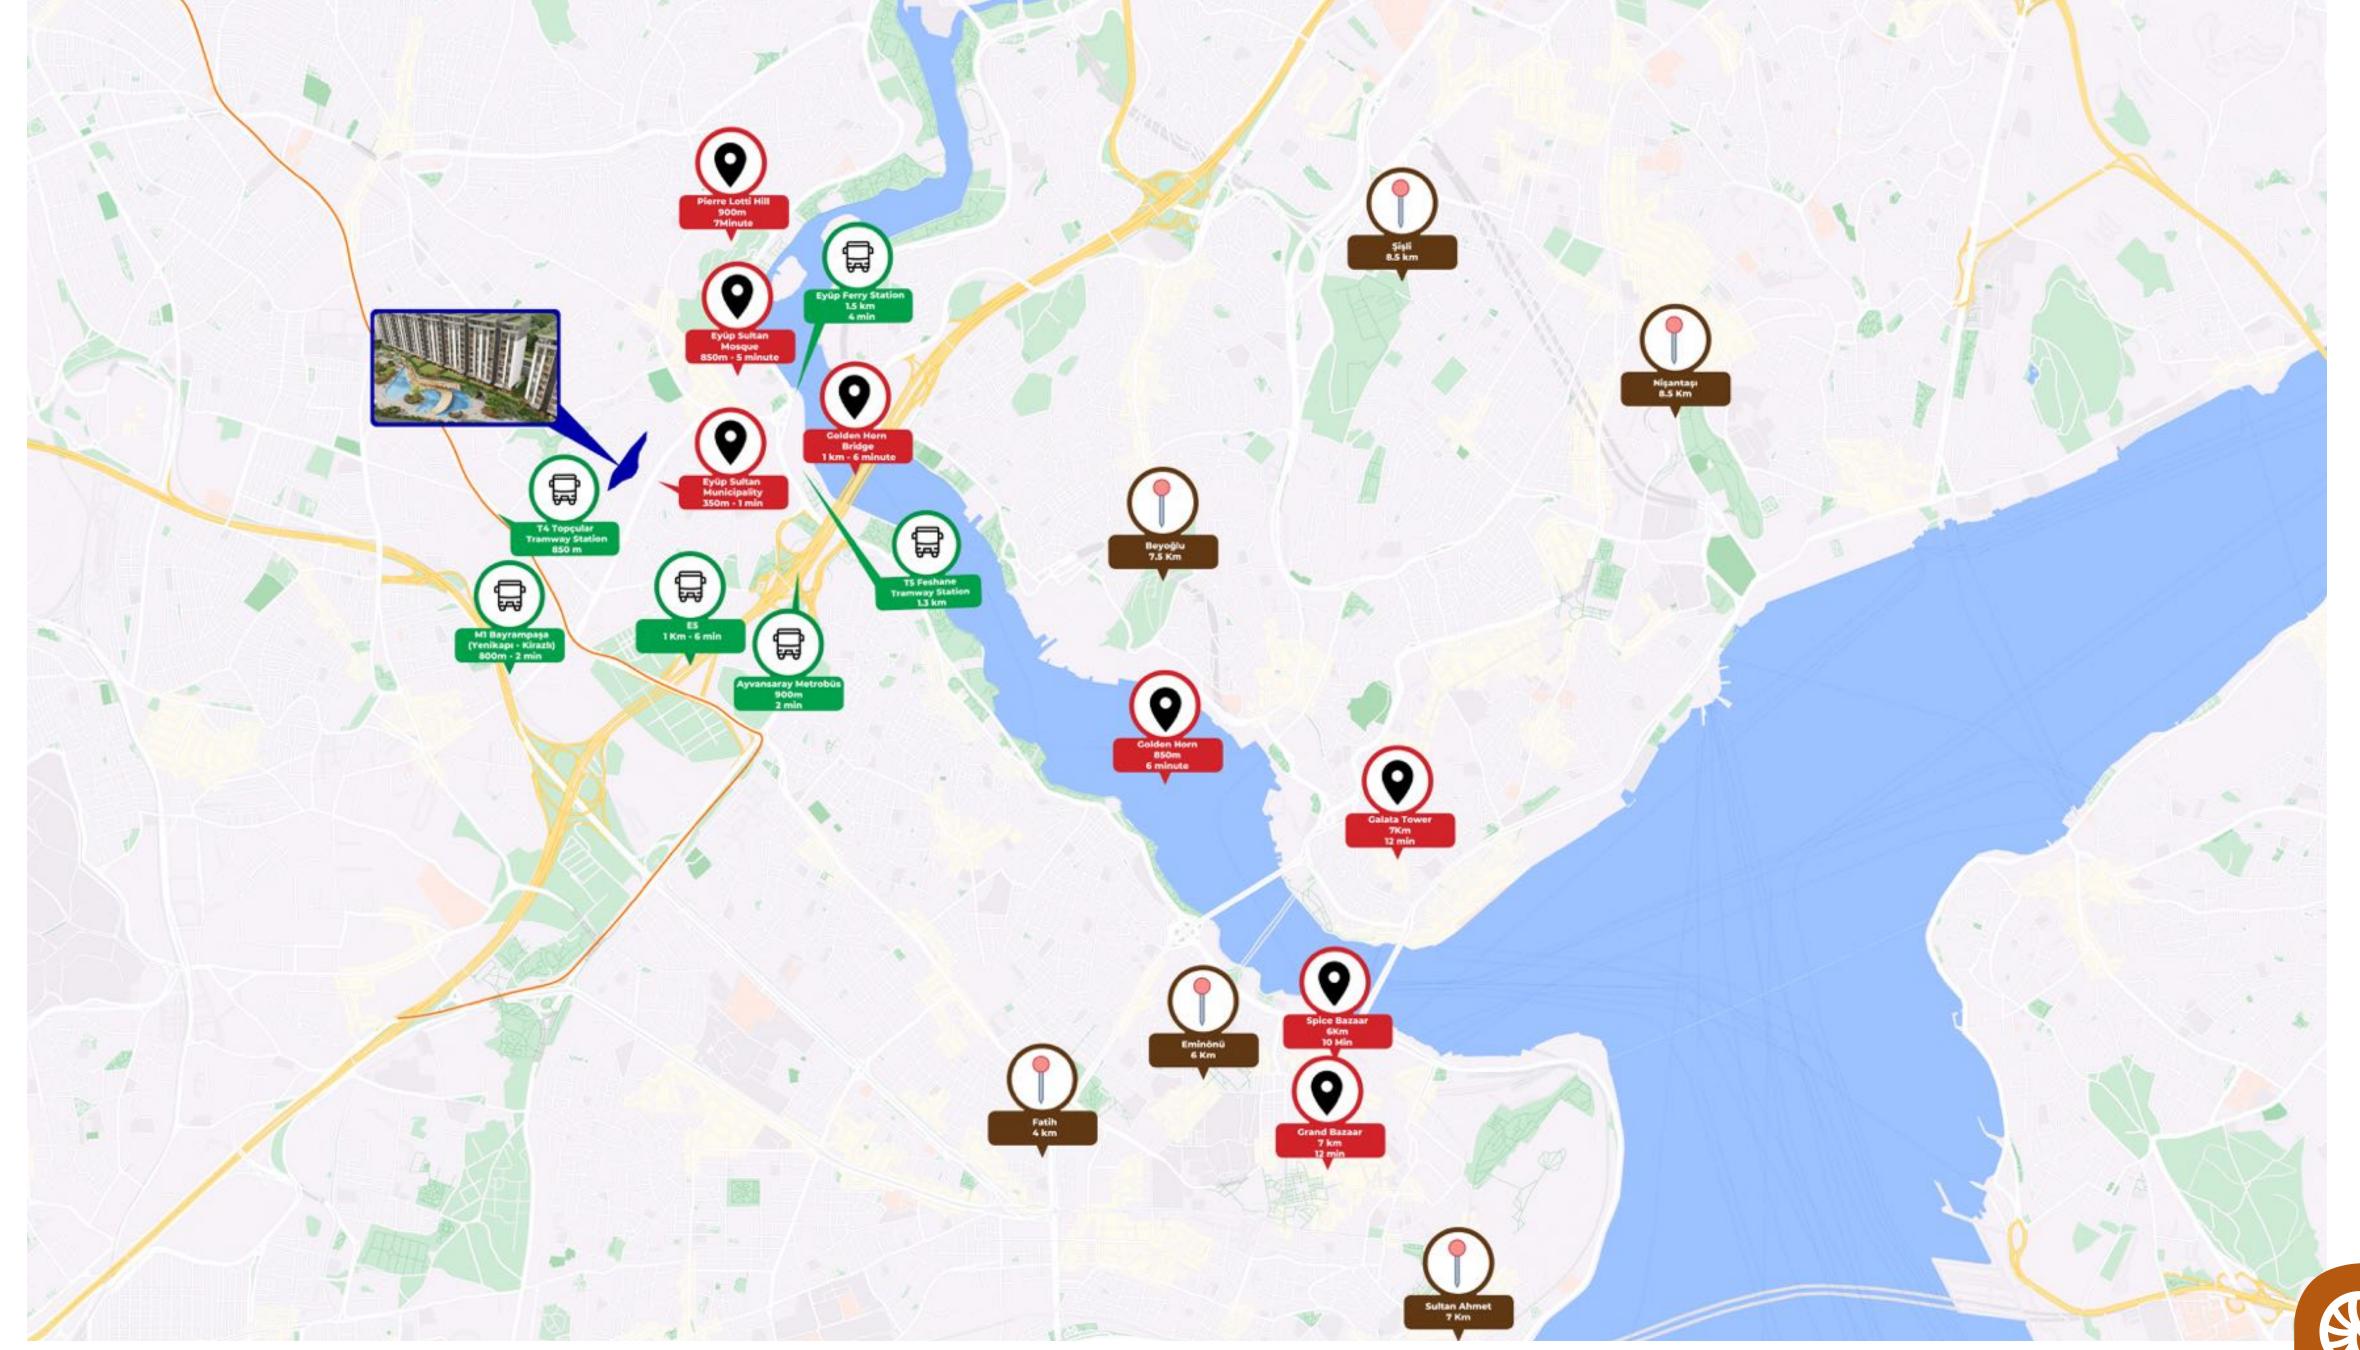

1.2 km

1.2 km

2.2 km

1.8 km

6.3 km

# **HEALTH**

Rami Private Hospital Midlife Private Hospital Eyupsultan Public Hospital Bayrampaşa Public Hospital Okmeydan Public Hospital

1.3 km 1.9 km 3.7 km 2.6 km 6.1 km

2.8 km

3.9 km

**5.1 km** 

4.8 km

**5.7** km

# **TRANSPORTATION**

Feshane Tramway Station T5 Topçular Tramway Station T4 Bayrampaşa Metro Station Ayvansaray Metrobus Station Yeni Kapı Ferry Terminal

# **EDUCATION**

Fatih Sultan Mehmet University Bizim Alem University Bilgi University Kadir Has University Istanbul University

# SHOPPING

Axis Shopping Mall 1.5 km Historia Shopping Mall 4.6 km Isfanbul Theme Park 5.7 km Isfanbul Shopping Mall **5.7** km 8.8 km **Cevahir Shopping Mall** 