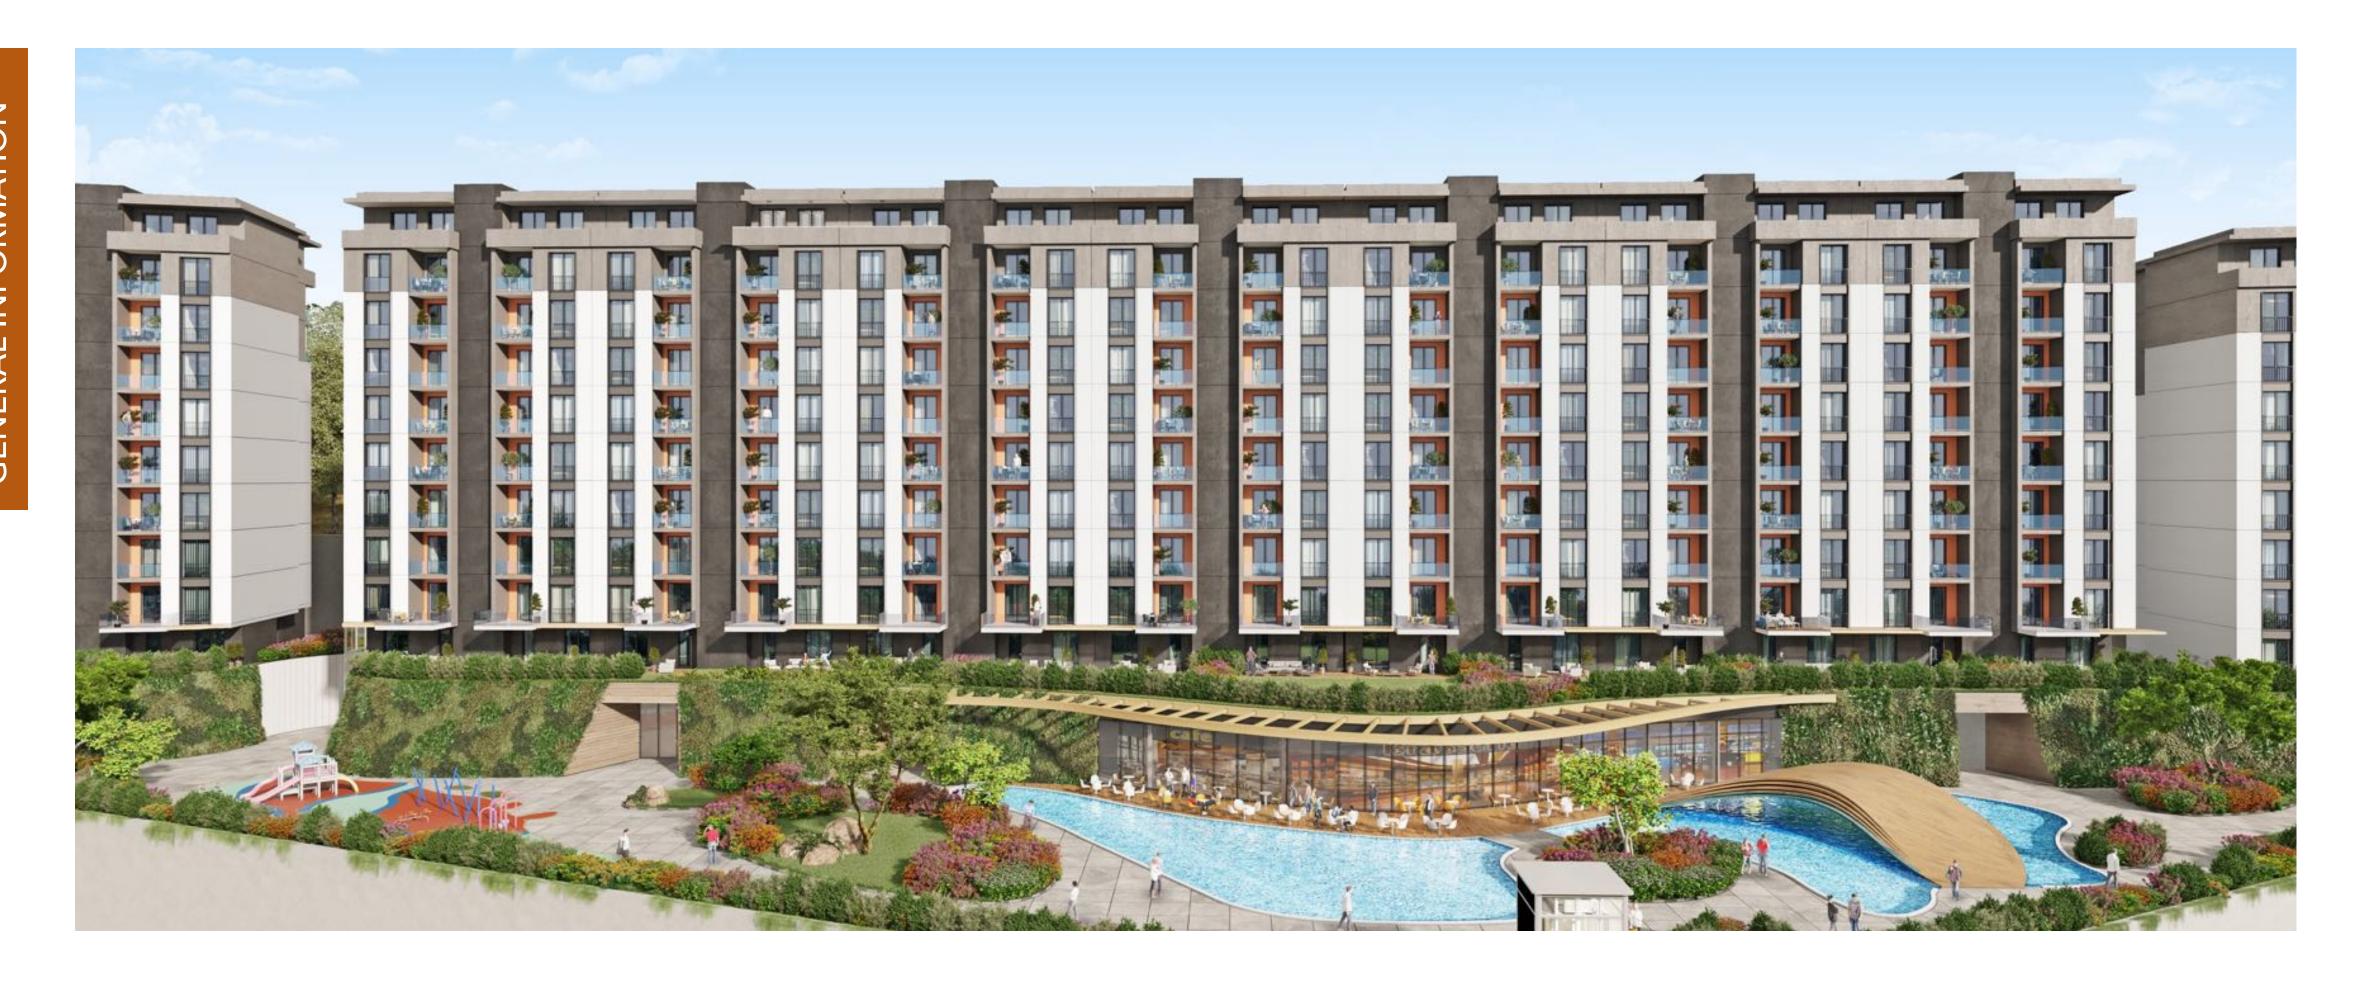

CONCEPT

Family Oriented Project

**LOCATION** 

Eyüpsultan

**STATUS** 

**Under Construction** 

**VIEW** 

Golden Horn, Land Scape and City View

LAND AREA

21000 sqm

LANDSCAPE AREA

65%

**NUMBER OF BUILDINGS** 

27 Blocks

**NUBMBER OF APARTMENTS** 

593

%1 included in the prices

VAT

VALUATION REPORT

Exact Amount

**CITIZENSHIP** 

Suitable for citizenship

CAFE

**FITNESS** 

**INDOOR SWIMMING POOL** 

**TURKISH BATH** 

**SAUNA** 

**LIBRARY** 

**PLAY GROUND** 

**WALKING AREA** 

BASKETBALL COURT INDOOR PARKING

**SECURITY SYSTEM** 