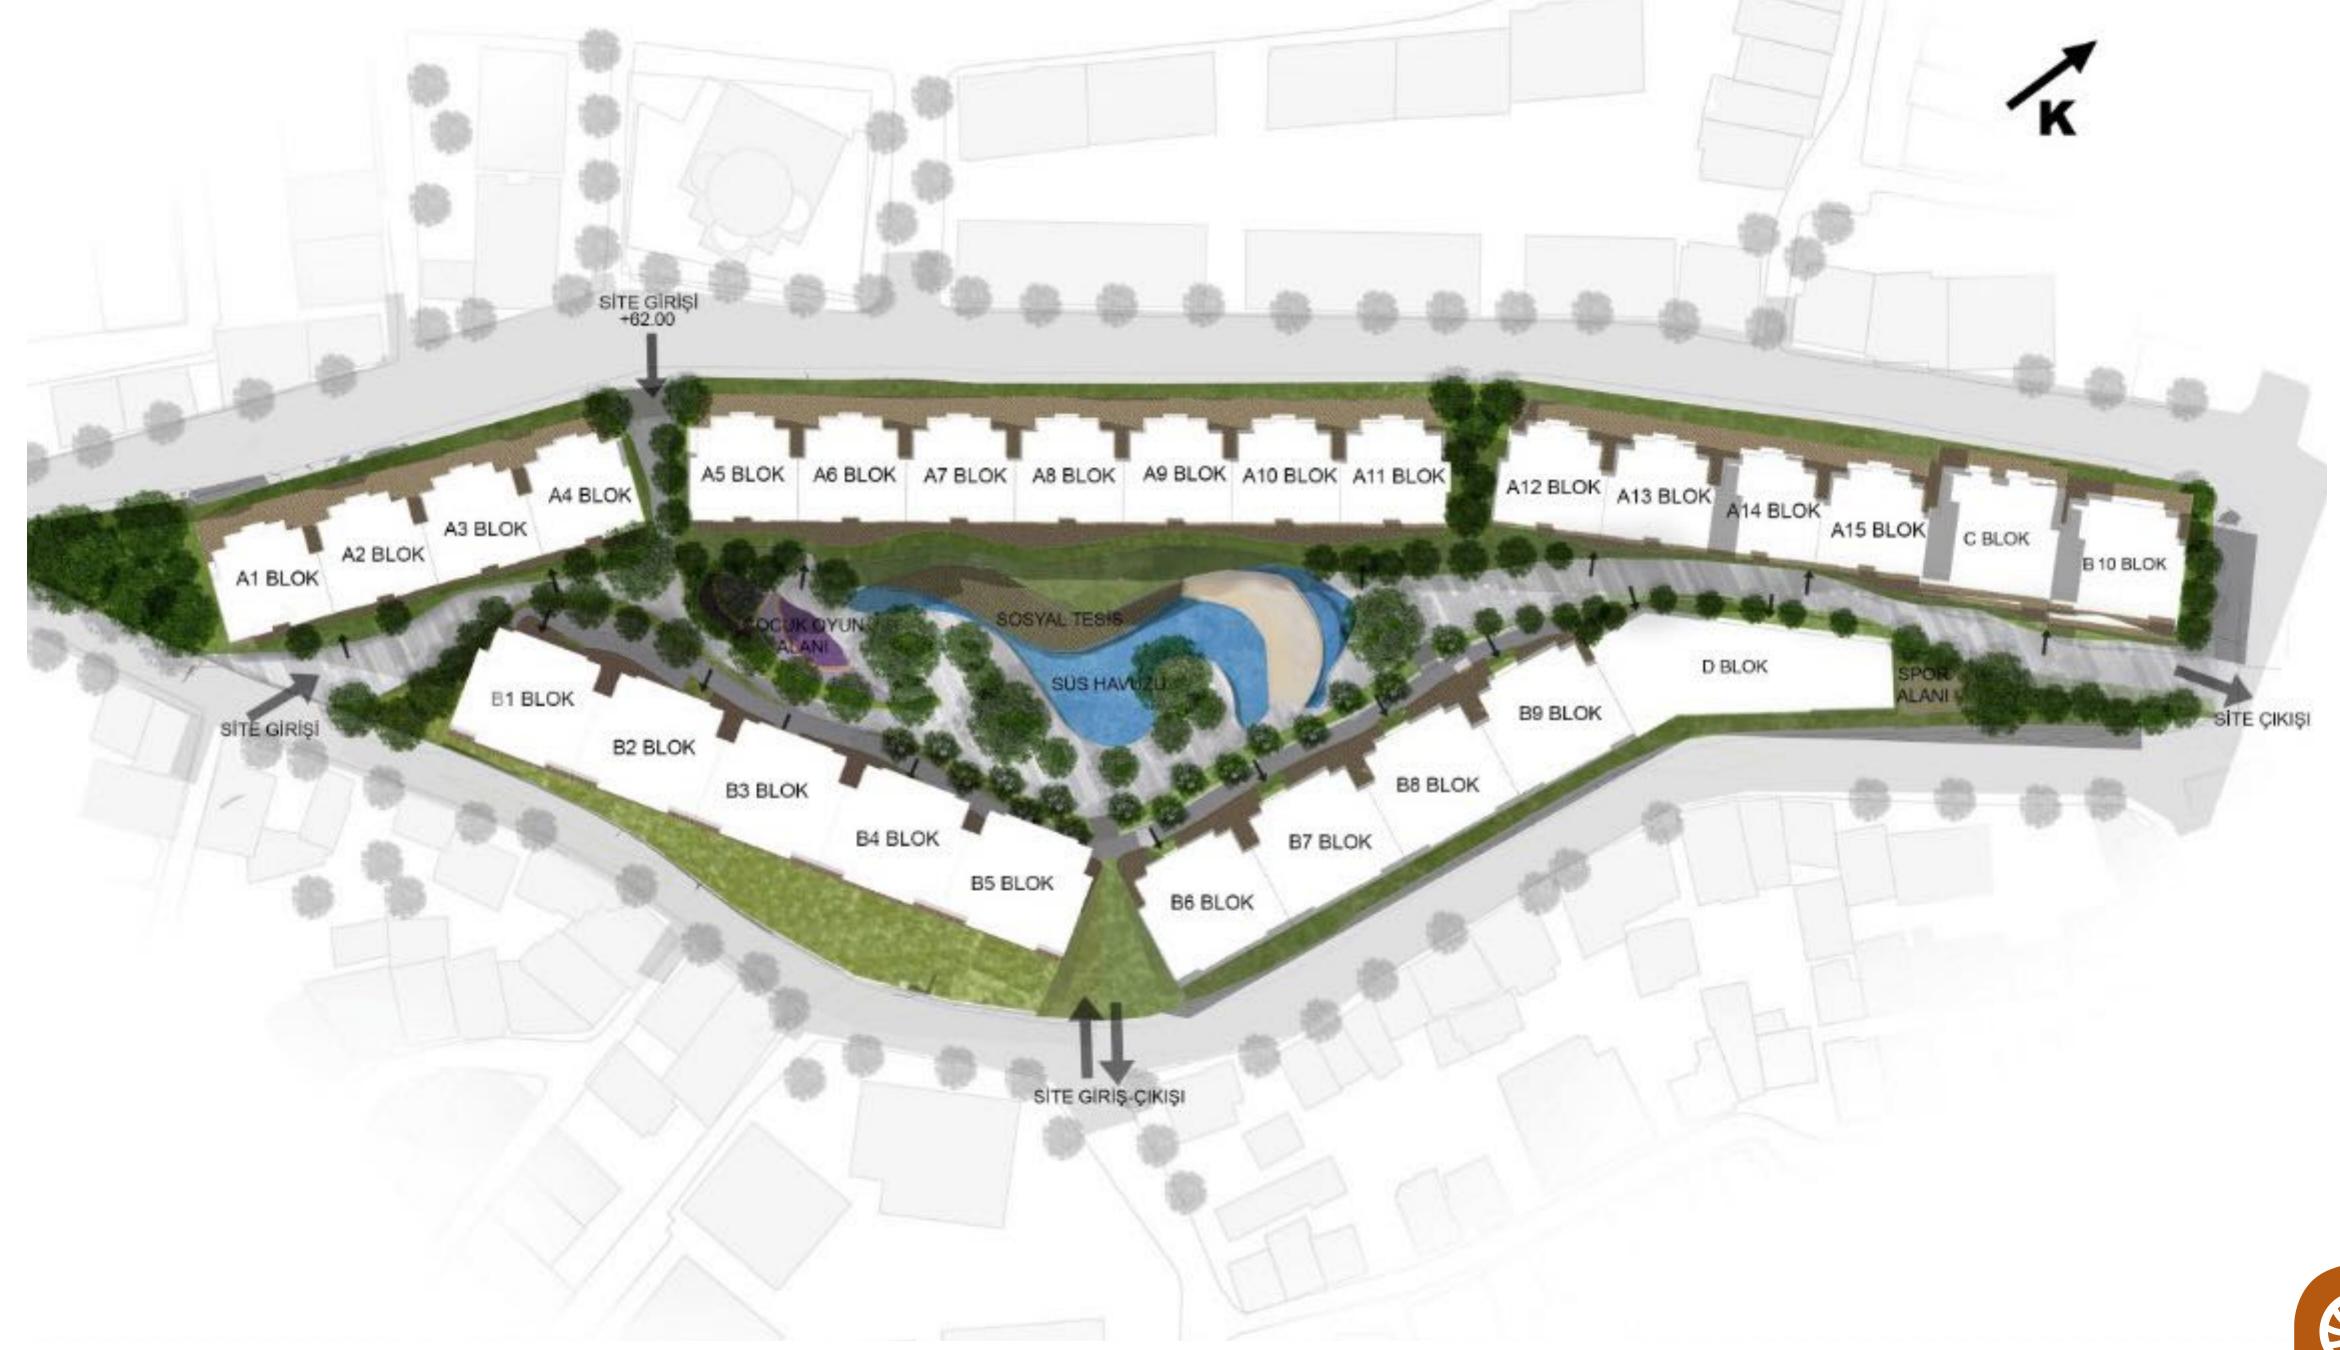

CONCEPT

Family Oriented Project

**LOCATION** 

Eyüpsultan

**STATUS** 

**Under Construction** 

**VIEW** 

Golden Horn, Land Scape and City View

LAND AREA

21000 sqm

LANDSCAPE AREA

65%

**NUMBER OF BUILDINGS** 

27 Blocks

**NUBMBER OF APARTMENTS** 

593