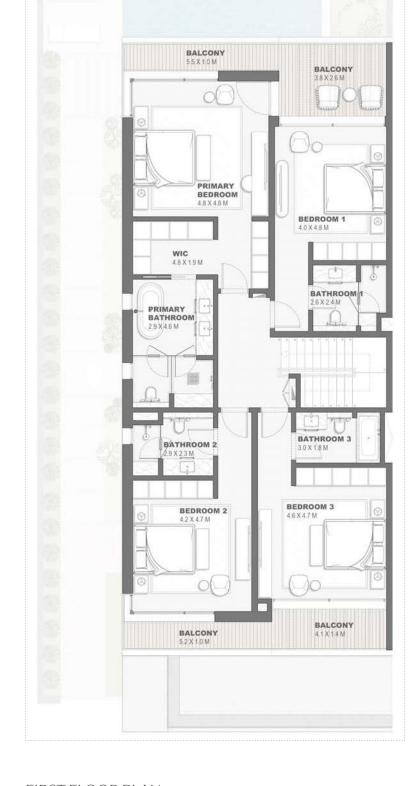

#### FIRST FLOOR PLAN

BALCONY 5.4 X 1.3 M

GROUND FLOOR PLAN

#### FIRST FLOOR PLAN

Semidetached Villa 3 Bedroom - G+1 Type A SD3B.A

GROUND FLOOR PLAN FIRST FLOOR PLAN