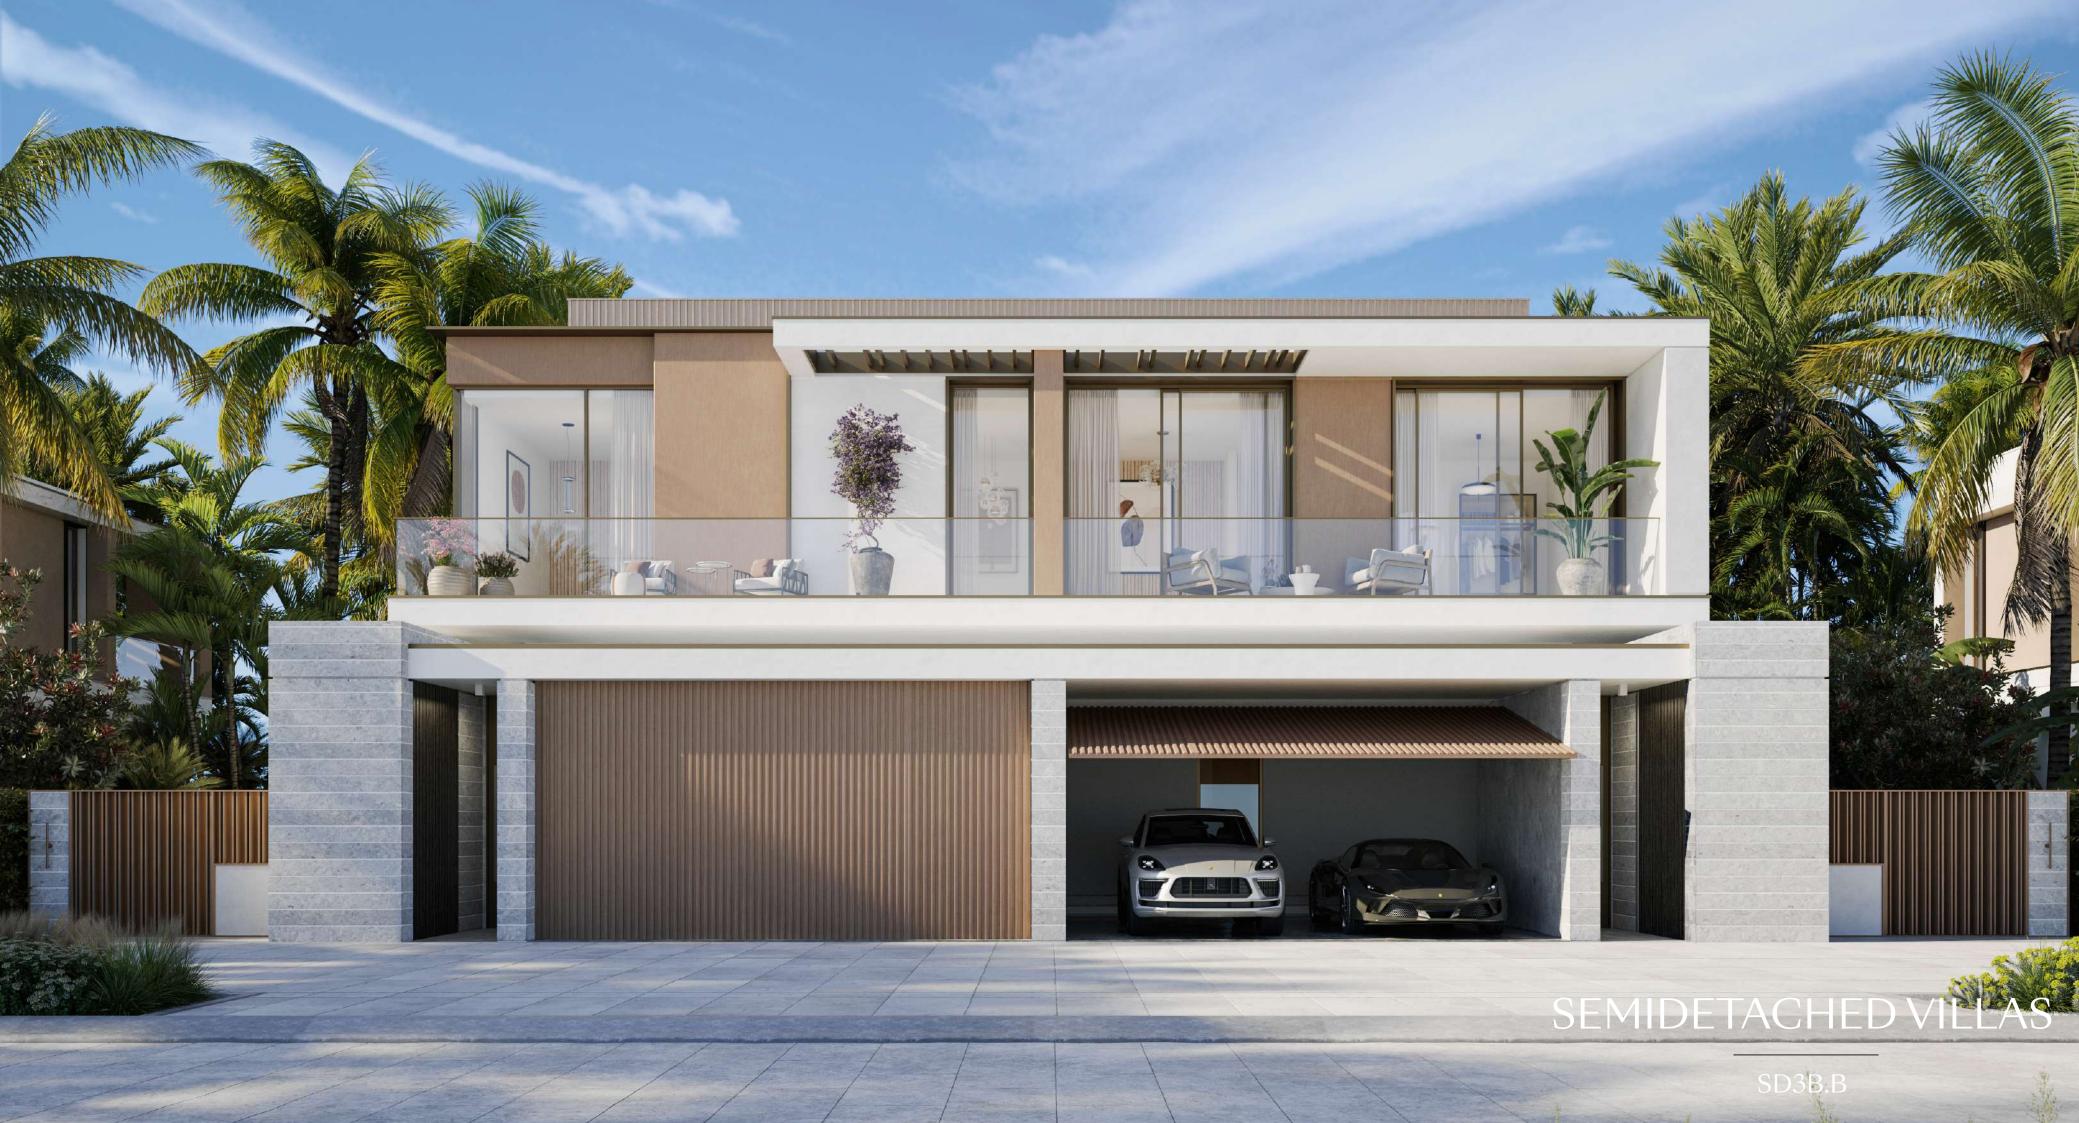

# Semidetached Villa 3 Bedroom - G+1 Type B - 1 SD3B.B.1

|                             | Sqm    | Sqft    |
|-----------------------------|--------|---------|
| Ground Floor                | 141.56 | 1523.74 |
| Balcony/ Terrace/ Porch- GF | 0.0    | 0.0     |
| First Floor                 | 139.95 | 1506.41 |
| Balcony/ Terrace            | 21.54  | 231.85  |
| Garage- Covered             | 51.40  | 553.26  |
| TOTAL BUILT -UP AREA        | 354.45 | 3815.27 |
| Garage not covered          | 0.0    | 0.0     |
| Roof Terrace                | 0.0    | 0.0     |