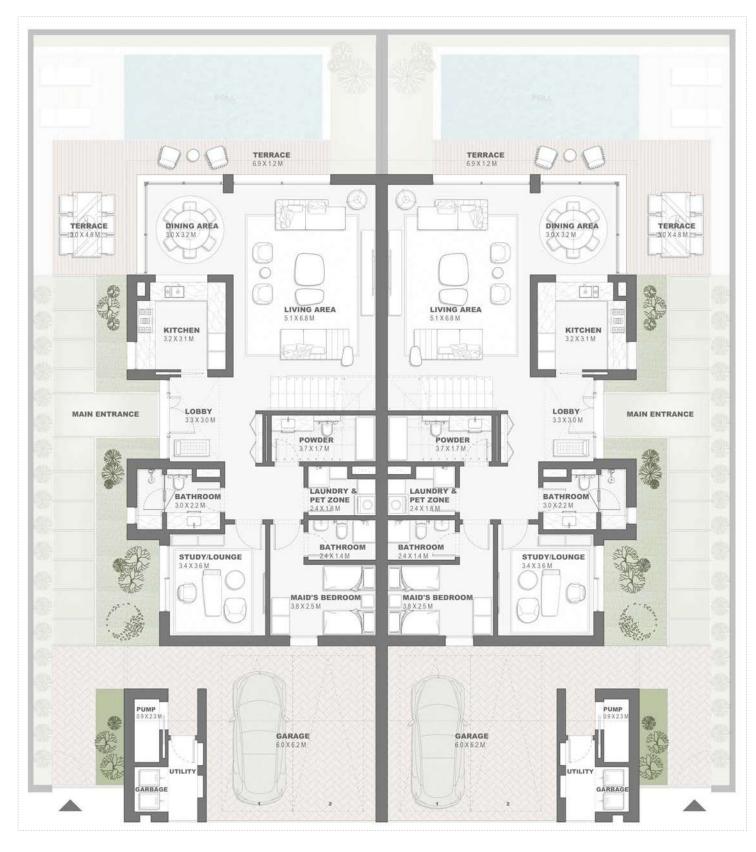

#### FIRST FLOOR PLAN

BALCONY 5.4 X 1.3 M

GROUND FLOOR PLAN

#### FIRST FLOOR PLAN

Semidetached Villa 3 Bedroom - G+1 Type A SD3B.A

GROUND FLOOR PLAN FIRST FLOOR PLAN