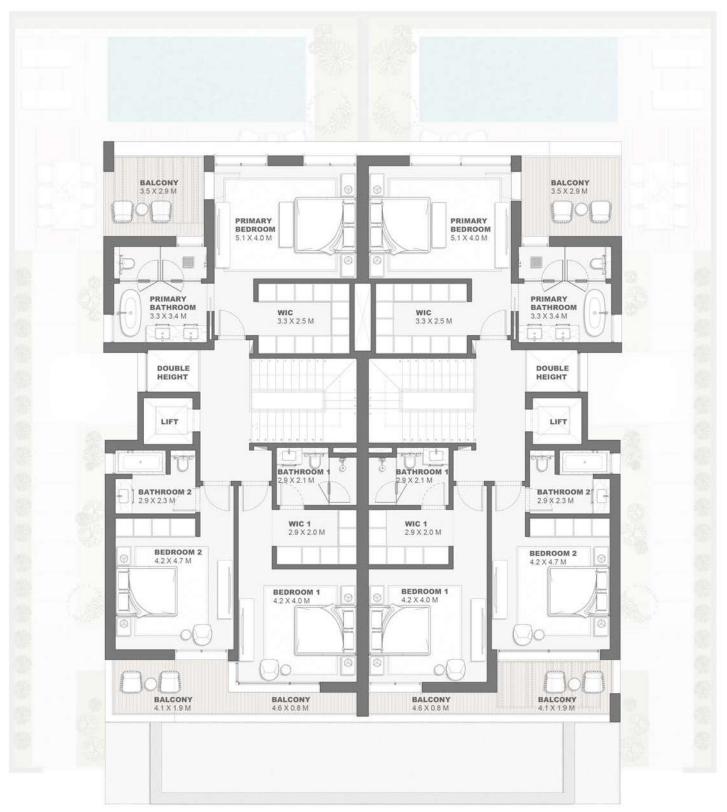

### Semidetached Villa 4 Bedroom - G+2 Type D - 1 SD4B.D.1

|                             | Sqm    | Sqft    |
|-----------------------------|--------|---------|
| Ground Floor                | 145.34 | 1564.43 |
| Balcony/ Terrace/ Porch- GF | 0.0    | 0.0     |
| First Floor                 | 149.36 | 1607.70 |
| Balcony/ Terrace            | 22.75  | 244.88  |
| Second Floor                | 25.90  | 278.79  |
| Balcony/ Terrace            | 0.0    | 0.0     |
| Garage- Covered             | 52.55  | 565.64  |
| TOTAL BUILT - UP AREA       | 395.90 | 4261.43 |
| TOTAL BUILT - UP AREA       |        |         |
| Garage not covered          | 0.0    | 0.0     |
| Roof Terrace                | 31.02  | 333.90  |
| ey Plan                     |        |         |

4BR

GROUND FLOOR PLAN FIRST FLOOR PLAN

SECOND FLOOR PLAN