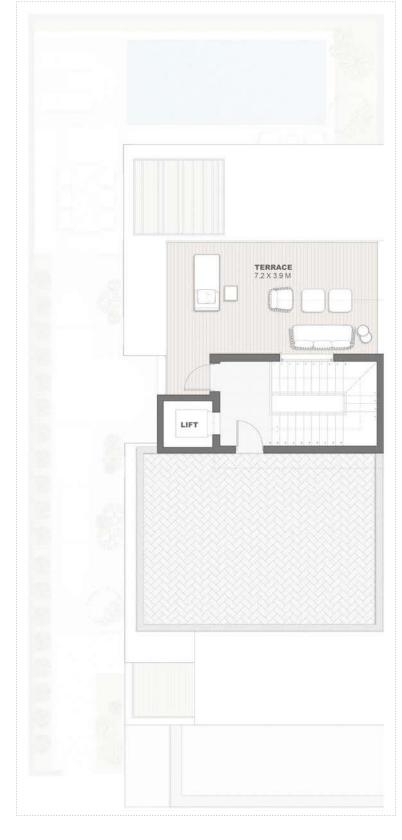

### Semidetached Villa 4 Bedroom - G+2 Type D - 1 SD4B.D.1

|                             | Sqm    | Sqft    |
|-----------------------------|--------|---------|
| Ground Floor                | 145.34 | 1564.43 |
| Balcony/ Terrace/ Porch- GF | 0.0    | 0.0     |
| First Floor                 | 149.36 | 1607.70 |
| Balcony/ Terrace            | 22.75  | 244.88  |
| Second Floor                | 25.90  | 278.79  |
| Balcony/ Terrace            | 0.0    | 0.0     |
| Garage- Covered             | 52.55  | 565.64  |
| TOTAL BUILT - UP AREA       | 395.90 | 4261.43 |
| TOTAL BUILT - UP AREA       |        |         |
| Garage not covered          | 0.0    | 0.0     |
| Roof Terrace                | 31.02  | 333.90  |
| ey Plan                     |        |         |

4BR

GROUND FLOOR PLAN FIRST FLOOR PLAN

SECOND FLOOR PLAN

4BR

GROUND FLOOR PLAN FIRST FLOOR PLAN SECOND FLOOR PLAN

Semidetached Villa 4 Bedroom - G+2 Type D SD4B.D

Key Plan

### GROUND FLOOR PLAN

Semidetached Villa 4 Bedroom - G+2 Type D SD4B.D

Key Plan

FIRST FLOOR PLAN SECOND FLOOR PLAN

800 NAKHEEL NAKHEEL.COM