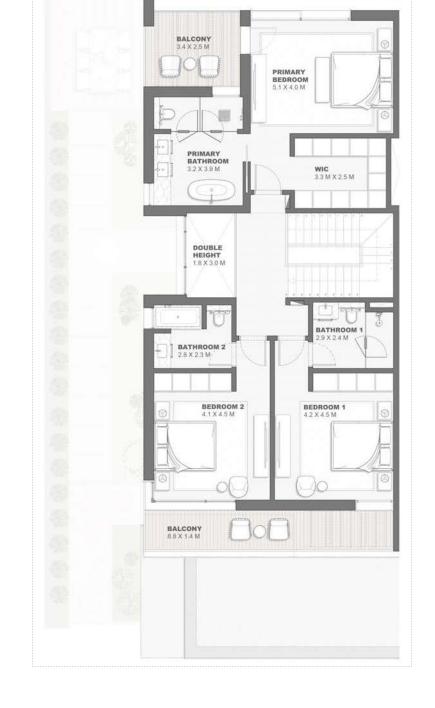

#### FIRST FLOOR PLAN

Semidetached Villa 3 Bedroom - G+1 Type A SD3B.A

GROUND FLOOR PLAN FIRST FLOOR PLAN