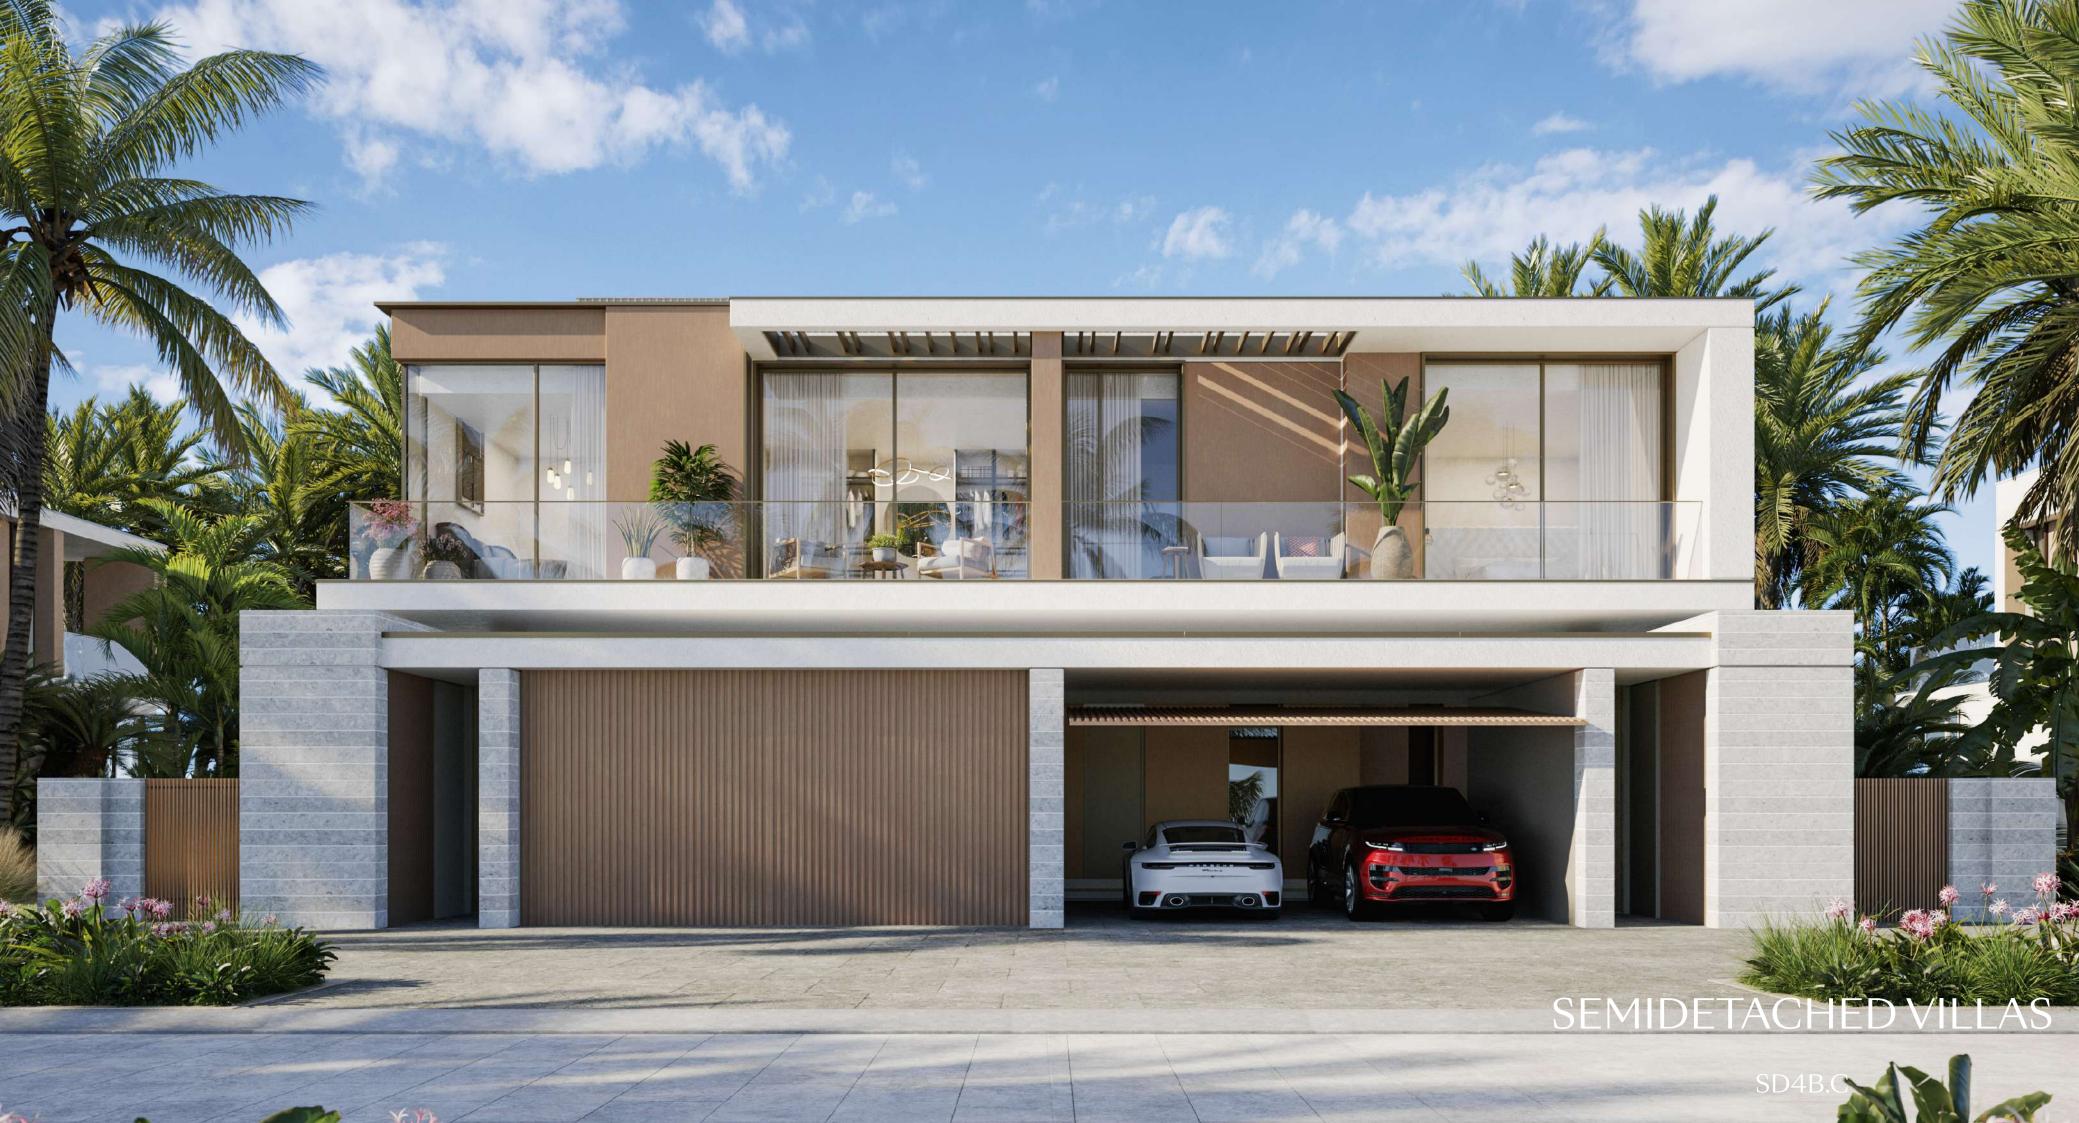

# Semidetached Villa 4 Bedroom - G+1 Type C - 1 SD4B.C.1

|                             | Sqm    | Sqft    |
|-----------------------------|--------|---------|
| Ground Floor                | 127.65 | 1374.01 |
| Balcony/ Terrace/ Porch- GF | 0.0    | 0.0     |
| First Floor                 | 175.35 | 1887.45 |
| Balcony/ Terrace            | 27.93  | 300.64  |
| Garage- Covered             | 62.41  | 671.78  |
|                             |        |         |
| TOTAL BUILT -UP AREA        | 393.34 | 4233.88 |
| Garage not covered          | 0.0    | 0.0     |
| Roof Terrace                | 0.0    | 0.0     |
|                             |        |         |

#### FIRST FLOOR PLAN

Semidetached Villa 4 Bedroom - G+1 Type C SD4B.C

GROUND FLOOR PLAN FIRST FLOOR PLAN