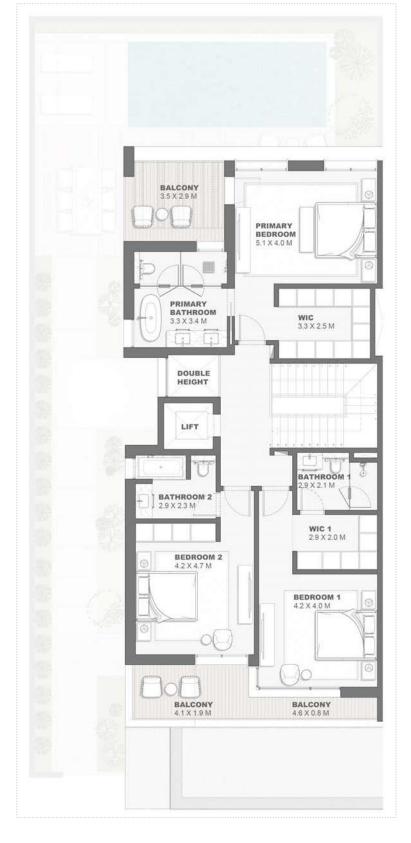

### Semidetached Villa 4 Bedroom - G+2 Type D - 1 SD4B.D.1

|                             | Sqm    | Sqft    |
|-----------------------------|--------|---------|
| Ground Floor                | 145.34 | 1564.43 |
| Balcony/ Terrace/ Porch- GF | 0.0    | 0.0     |
| First Floor                 | 149.36 | 1607.70 |
| Balcony/ Terrace            | 22.75  | 244.88  |
| Second Floor                | 25.90  | 278.79  |
| Balcony/ Terrace            | 0.0    | 0.0     |
| Garage- Covered             | 52.55  | 565.64  |
| TOTAL BUILT - UP AREA       | 395.90 | 4261.43 |
| TOTAL BUILT - UP AREA       |        |         |
| Garage not covered          | 0.0    | 0.0     |
| Roof Terrace                | 31.02  | 333.90  |
| ey Plan                     |        |         |

4BR

GROUND FLOOR PLAN FIRST FLOOR PLAN

SECOND FLOOR PLAN