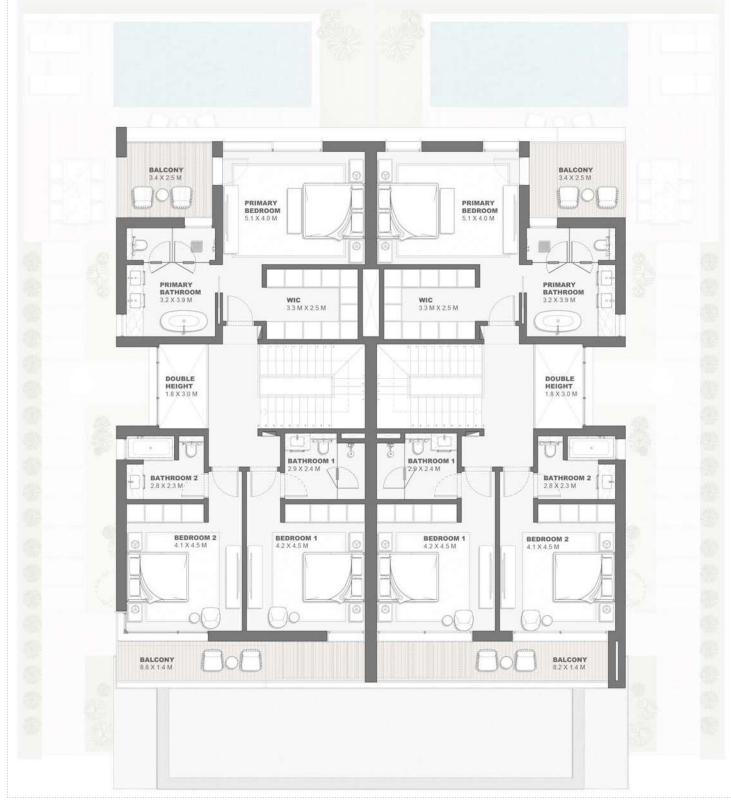

# Semidetached Villa 4 Bedroom - G+1 Type C - 1 SD4B.C.1

|                             | Sqm    | Sqft    |
|-----------------------------|--------|---------|
| Ground Floor                | 127.65 | 1374.01 |
| Balcony/ Terrace/ Porch- GF | 0.0    | 0.0     |
| First Floor                 | 175.35 | 1887.45 |
| Balcony/ Terrace            | 27.93  | 300.64  |
| Garage- Covered             | 62.41  | 671.78  |
|                             |        |         |
| TOTAL BUILT -UP AREA        | 393.34 | 4233.88 |
| Garage not covered          | 0.0    | 0.0     |
| Roof Terrace                | 0.0    | 0.0     |
|                             |        |         |

### FIRST FLOOR PLAN

# Semidetached Villa 4 Bedroom - G+1 Type C - 2 SD4B.C.2

|                             | Sqm    | Sqft    |
|-----------------------------|--------|---------|
| Ground Floor                | 127.70 | 1374.55 |
| Balcony/ Terrace/ Porch- GF | 0.0    | 0.0     |
| First Floor                 | 179.31 | 1930.08 |
| Balcony/ Terrace            | 24.52  | 263.93  |
| Garage- Covered             | 62.37  | 671.35  |
|                             |        |         |
| TOTAL BUILT -UP AREA        | 393.90 | 4239.90 |
| Garage not covered          | 0.0    | 0.0     |
| Roof Terrace                | 0.0    | 0.0     |
|                             |        |         |

#### FIRST FLOOR PLAN

Semidetached Villa 4 Bedroom - G+1 Type C SD4B.C

GROUND FLOOR PLAN FIRST FLOOR PLAN