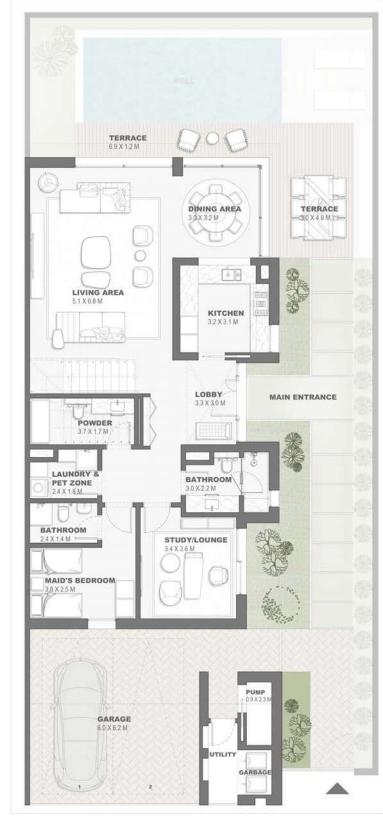

#### FIRST FLOOR PLAN

BALCONY 5.4 X 1.3 M

GROUND FLOOR PLAN

#### FIRST FLOOR PLAN

Semidetached Villa 3 Bedroom - G+1 Type A SD3B.A

GROUND FLOOR PLAN FIRST FLOOR PLAN