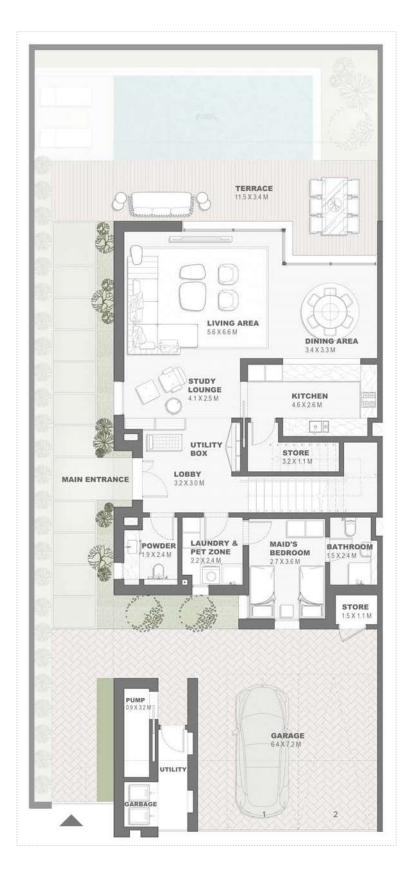

# Semidetached Villa 4 Bedroom - G+1 Type C - 1 SD4B.C.1

|                             | Sqm    | Sqft    |
|-----------------------------|--------|---------|
| Ground Floor                | 127.65 | 1374.01 |
| Balcony/ Terrace/ Porch- GF | 0.0    | 0.0     |
| First Floor                 | 175.35 | 1887.45 |
| Balcony/ Terrace            | 27.93  | 300.64  |
| Garage- Covered             | 62.41  | 671.78  |
|                             |        |         |
| TOTAL BUILT -UP AREA        | 393.34 | 4233.88 |
| Garage not covered          | 0.0    | 0.0     |
| Roof Terrace                | 0.0    | 0.0     |
|                             |        |         |

### FIRST FLOOR PLAN

# Semidetached Villa 4 Bedroom - G+1 Type C - 2 SD4B.C.2

|                             | Sqm    | Sqft    |
|-----------------------------|--------|---------|
| Ground Floor                | 127.70 | 1374.55 |
| Balcony/ Terrace/ Porch- GF | 0.0    | 0.0     |
| First Floor                 | 179.31 | 1930.08 |
| Balcony/ Terrace            | 24.52  | 263.93  |
| Garage- Covered             | 62.37  | 671.35  |
|                             |        |         |
| TOTAL BUILT -UP AREA        | 393.90 | 4239.90 |
| Garage not covered          | 0.0    | 0.0     |
| Roof Terrace                | 0.0    | 0.0     |
|                             |        |         |

#### FIRST FLOOR PLAN

Semidetached Villa 4 Bedroom - G+1 Type C SD4B.C

GROUND FLOOR PLAN FIRST FLOOR PLAN