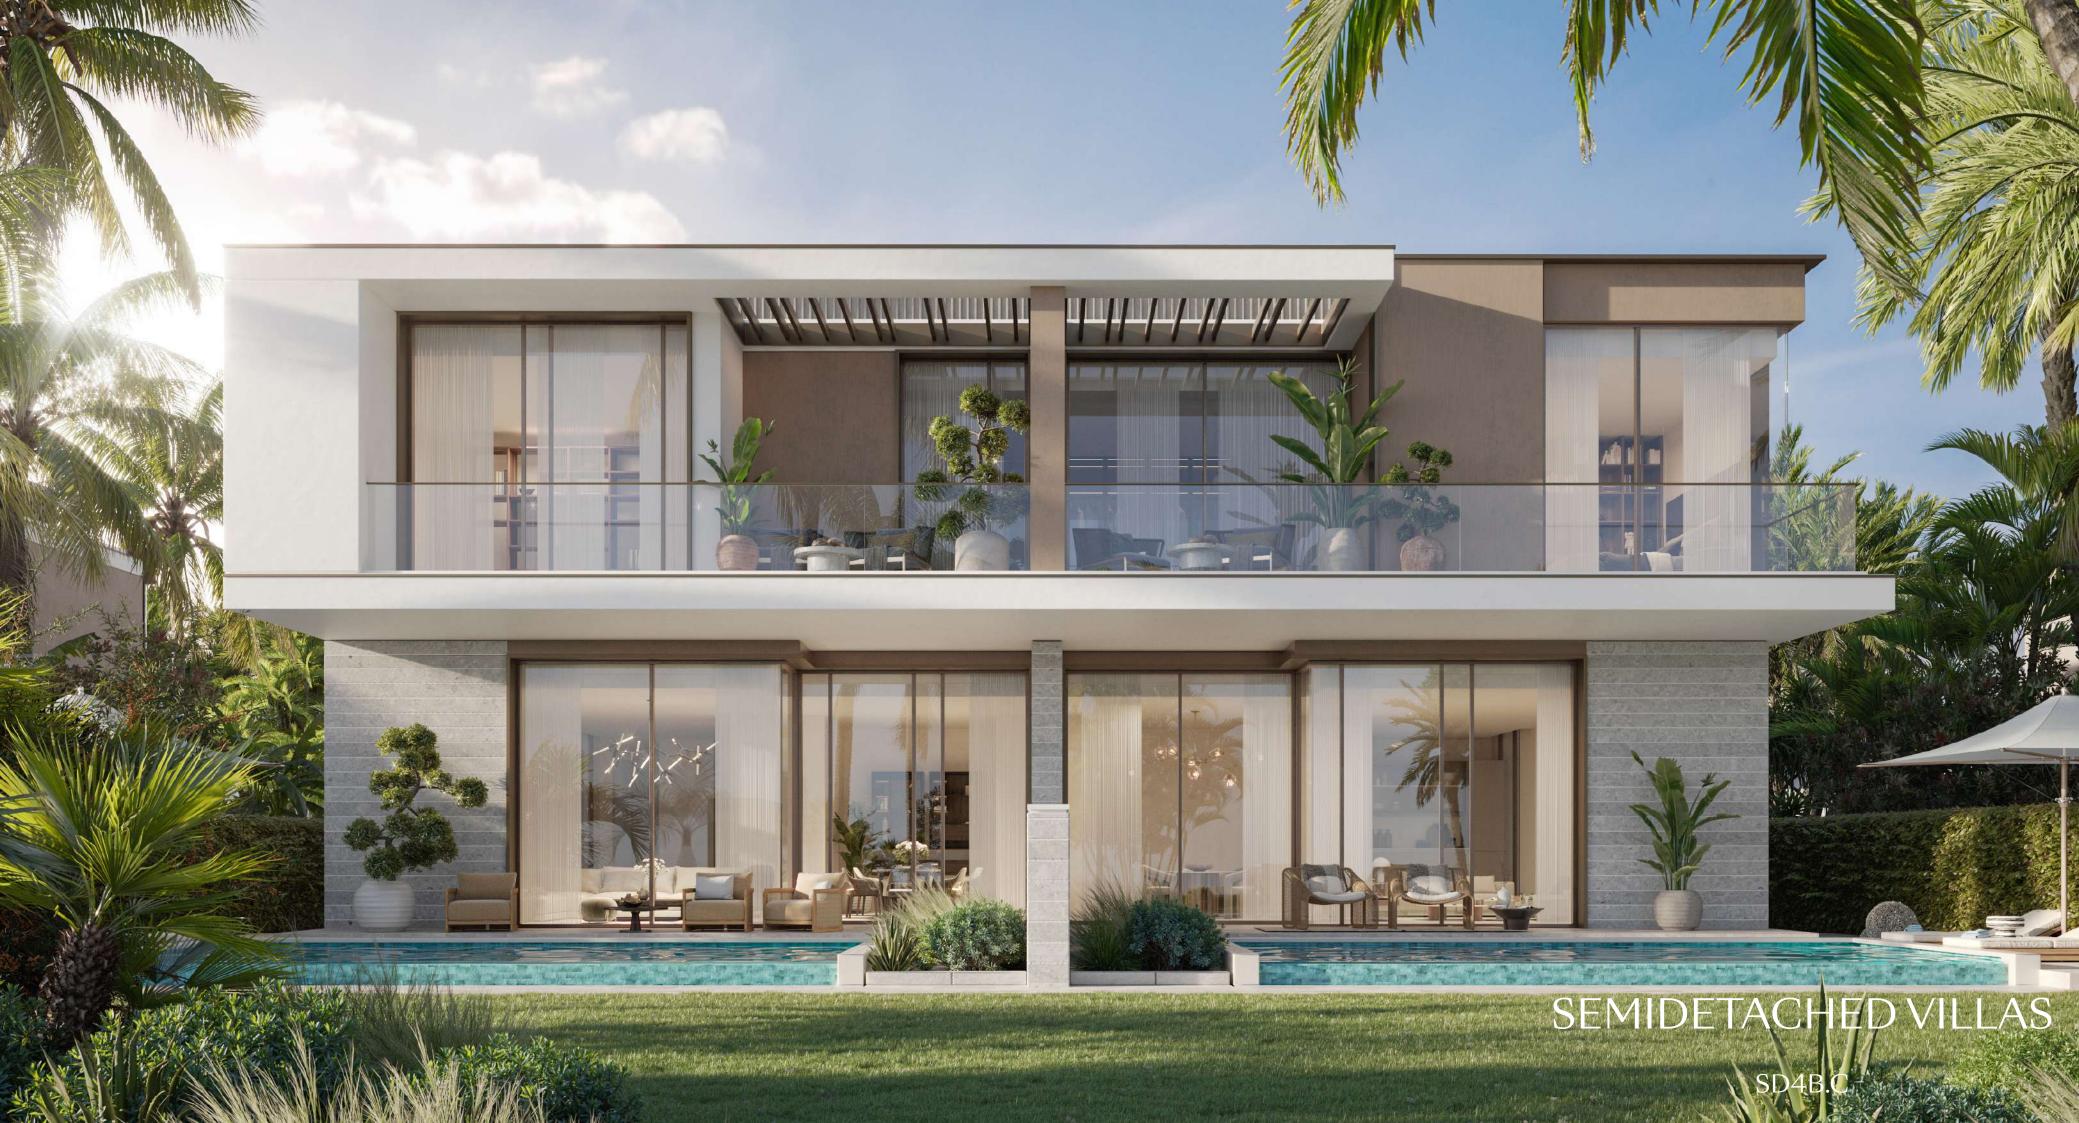

# Semidetached Villa 4 Bedroom - G+1 Type C - 1 SD4B.C.1

|                             | Sqm    | Sqft    |
|-----------------------------|--------|---------|
| Ground Floor                | 127.65 | 1374.01 |
| Balcony/ Terrace/ Porch- GF | 0.0    | 0.0     |
| First Floor                 | 175.35 | 1887.45 |
| Balcony/ Terrace            | 27.93  | 300.64  |
| Garage- Covered             | 62.41  | 671.78  |
|                             |        |         |
| TOTAL BUILT -UP AREA        | 393.34 | 4233.88 |
| Garage not covered          | 0.0    | 0.0     |
| Roof Terrace                | 0.0    | 0.0     |
|                             |        |         |

#### FIRST FLOOR PLAN

Semidetached Villa 4 Bedroom - G+1 Type C SD4B.C

GROUND FLOOR PLAN FIRST FLOOR PLAN