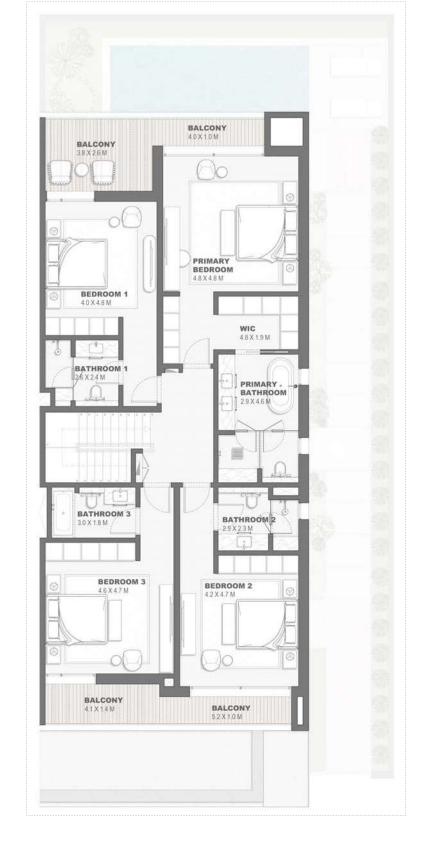

#### FIRST FLOOR PLAN

BALCONY 5.4 X 1.3 M

GROUND FLOOR PLAN

#### FIRST FLOOR PLAN

Semidetached Villa 3 Bedroom - G+1 Type A SD3B.A

GROUND FLOOR PLAN FIRST FLOOR PLAN