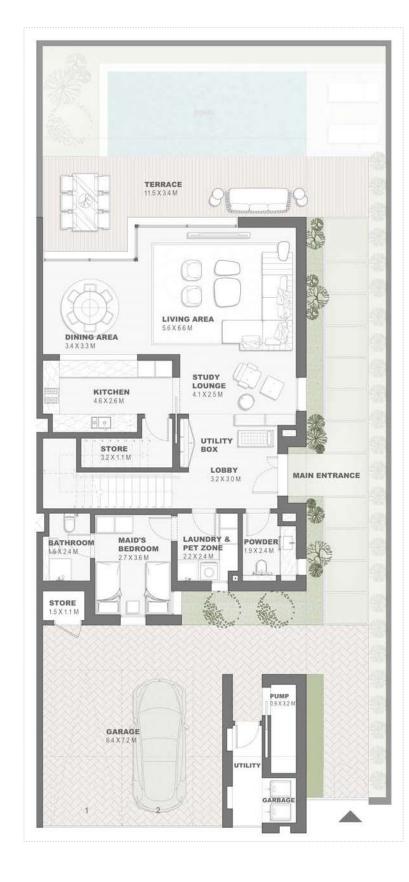

#### FIRST FLOOR PLAN

BALCONY 5.4 X 1.3 M

GROUND FLOOR PLAN

#### FIRST FLOOR PLAN

Semidetached Villa 3 Bedroom - G+1 Type A SD3B.A

GROUND FLOOR PLAN FIRST FLOOR PLAN