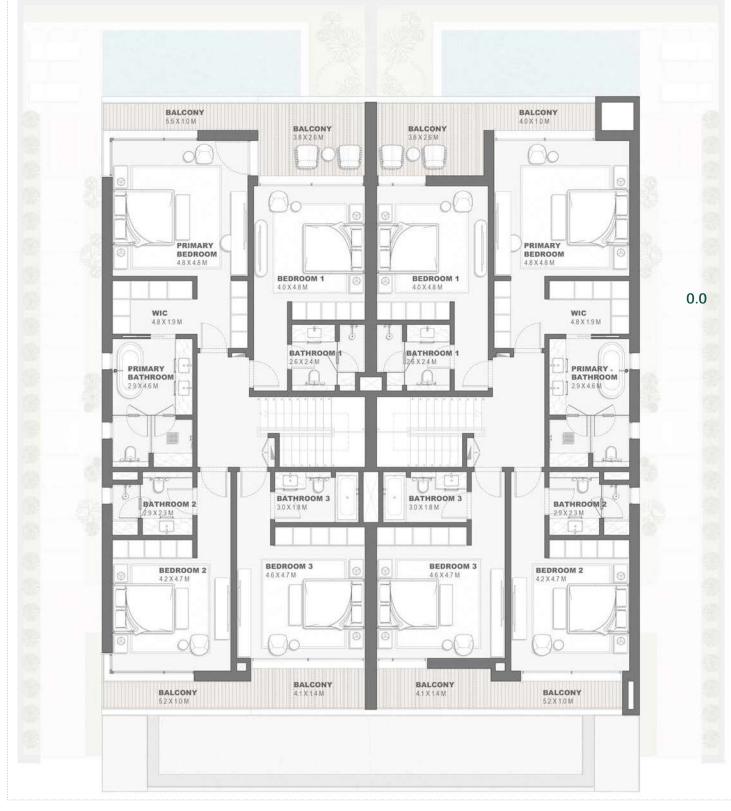

#### FIRST FLOOR PLAN

Semidetached Villa 3 Bedroom - G+1 Type B SD3B.B

GROUND FLOOR PLAN FIRST FLOOR PLAN