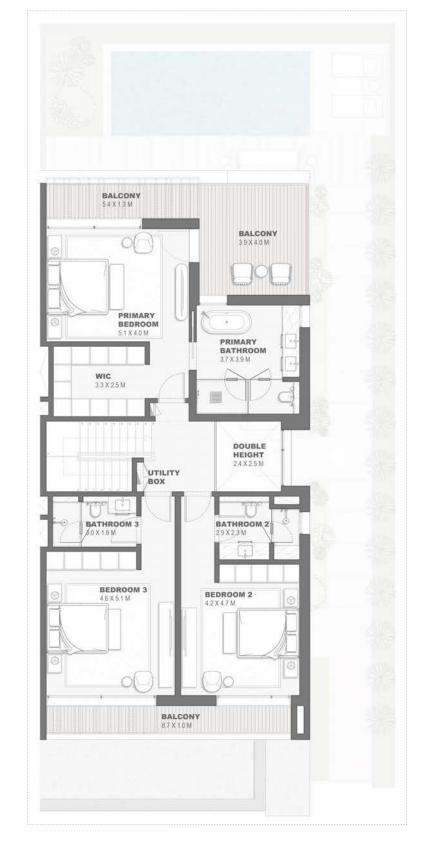

#### FIRST FLOOR PLAN

BALCONY 5.4 X 1.3 M

GROUND FLOOR PLAN

#### FIRST FLOOR PLAN

Semidetached Villa 3 Bedroom - G+1 Type A SD3B.A

GROUND FLOOR PLAN FIRST FLOOR PLAN