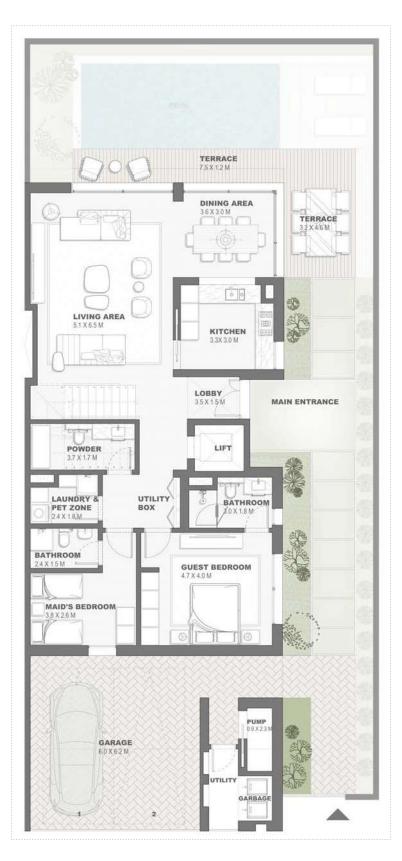

### Semidetached Villa 4 Bedroom - G+2 Type D - 1 SD4B.D.1

|                             | Sqm    | Sqft    |
|-----------------------------|--------|---------|
| Ground Floor                | 145.34 | 1564.43 |
| Balcony/ Terrace/ Porch- GF | 0.0    | 0.0     |
| First Floor                 | 149.36 | 1607.70 |
| Balcony/ Terrace            | 22.75  | 244.88  |
| Second Floor                | 25.90  | 278.79  |
| Balcony/ Terrace            | 0.0    | 0.0     |
| Garage- Covered             | 52.55  | 565.64  |
| TOTAL BUILT - UP AREA       | 395.90 | 4261.43 |
| TOTAL BUILT - UP AREA       |        |         |
| Garage not covered          | 0.0    | 0.0     |
| Roof Terrace                | 31.02  | 333.90  |
| ey Plan                     |        |         |

4BR

GROUND FLOOR PLAN FIRST FLOOR PLAN

SECOND FLOOR PLAN