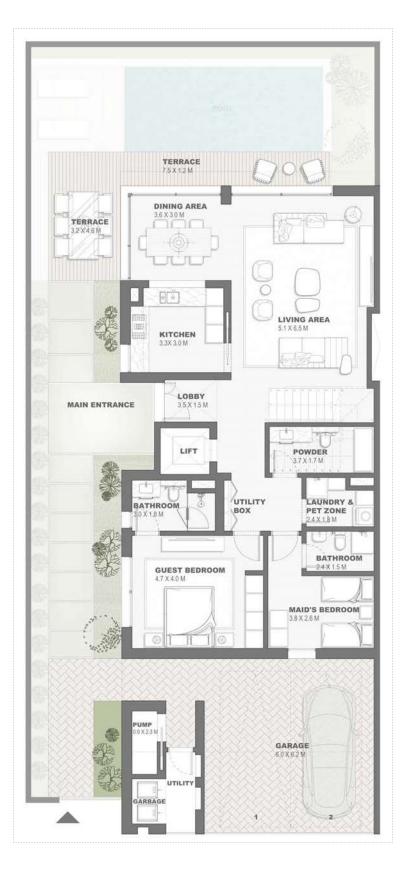

### GROUND FLOOR PLAN

Semidetached Villa 4 Bedroom - G+2 Type D SD4B.D

Key Plan

FIRST FLOOR PLAN SECOND FLOOR PLAN

800 NAKHEEL NAKHEEL.COM