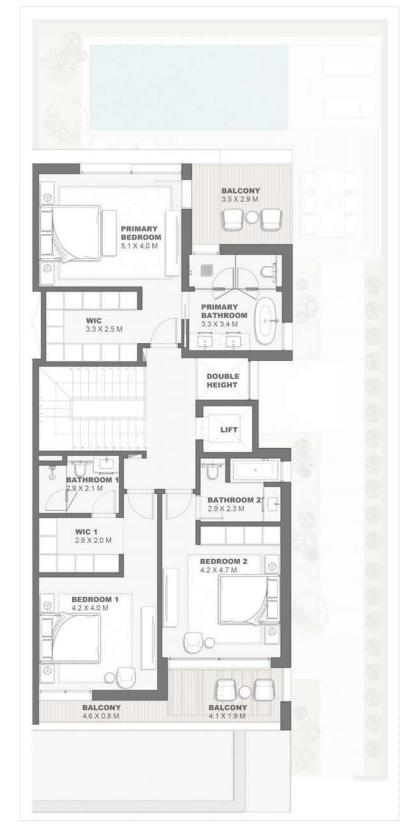

#### FIRST FLOOR PLAN

BALCONY 5.4 X 1.3 M

GROUND FLOOR PLAN

#### FIRST FLOOR PLAN

Semidetached Villa 3 Bedroom - G+1 Type A SD3B.A

GROUND FLOOR PLAN FIRST FLOOR PLAN