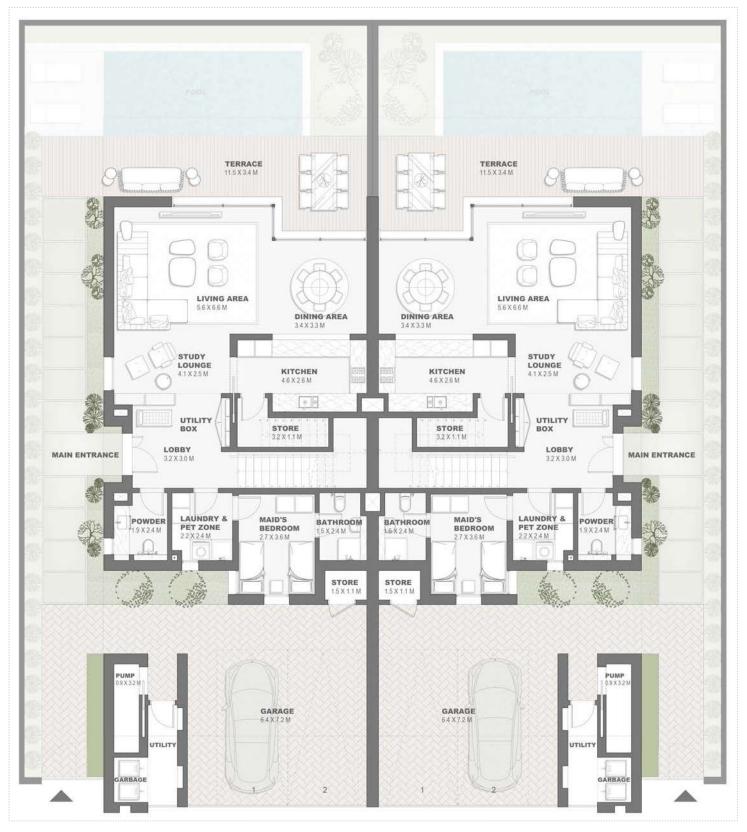

#### FIRST FLOOR PLAN

BALCONY 5.4 X 1.3 M

GROUND FLOOR PLAN

#### FIRST FLOOR PLAN

Semidetached Villa 3 Bedroom - G+1 Type A SD3B.A

GROUND FLOOR PLAN FIRST FLOOR PLAN