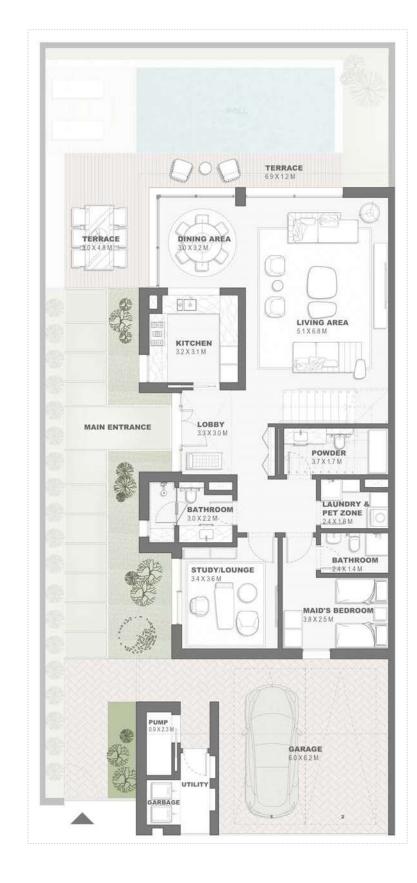

#### FIRST FLOOR PLAN

BALCONY 5.4 X 1.3 M

GROUND FLOOR PLAN

#### FIRST FLOOR PLAN

Semidetached Villa 3 Bedroom - G+1 Type A SD3B.A

GROUND FLOOR PLAN FIRST FLOOR PLAN