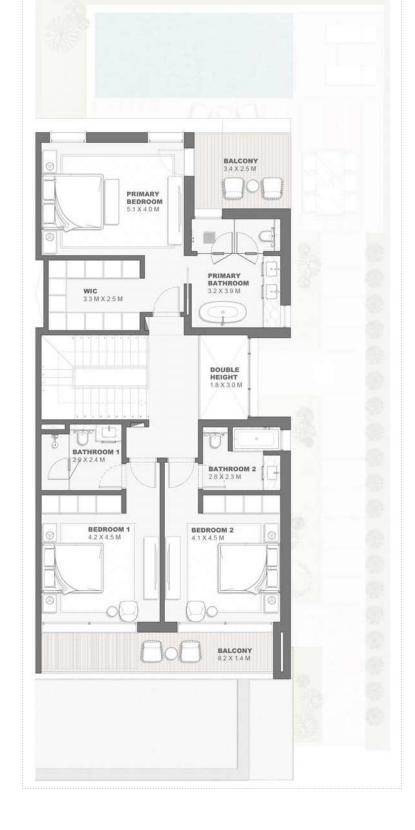

#### FIRST FLOOR PLAN

BALCONY 5.4 X 1.3 M

GROUND FLOOR PLAN

#### FIRST FLOOR PLAN

Semidetached Villa 3 Bedroom - G+1 Type A SD3B.A

GROUND FLOOR PLAN FIRST FLOOR PLAN