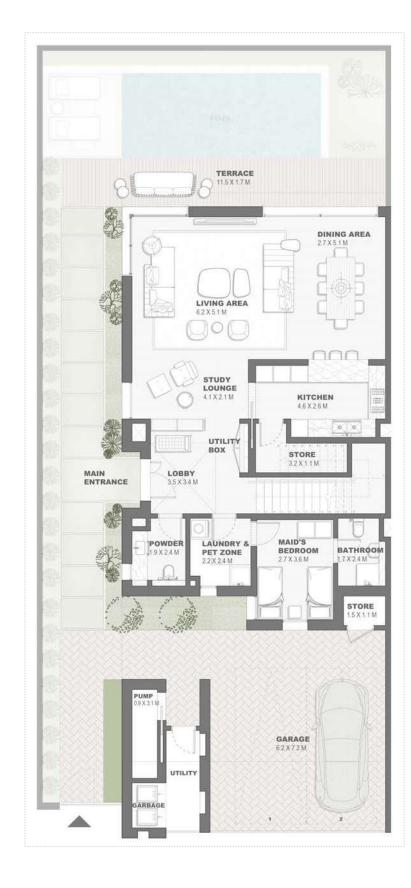

#### FIRST FLOOR PLAN

BALCONY 5.4 X 1.3 M

GROUND FLOOR PLAN

#### FIRST FLOOR PLAN

Semidetached Villa 3 Bedroom - G+1 Type A SD3B.A

GROUND FLOOR PLAN FIRST FLOOR PLAN