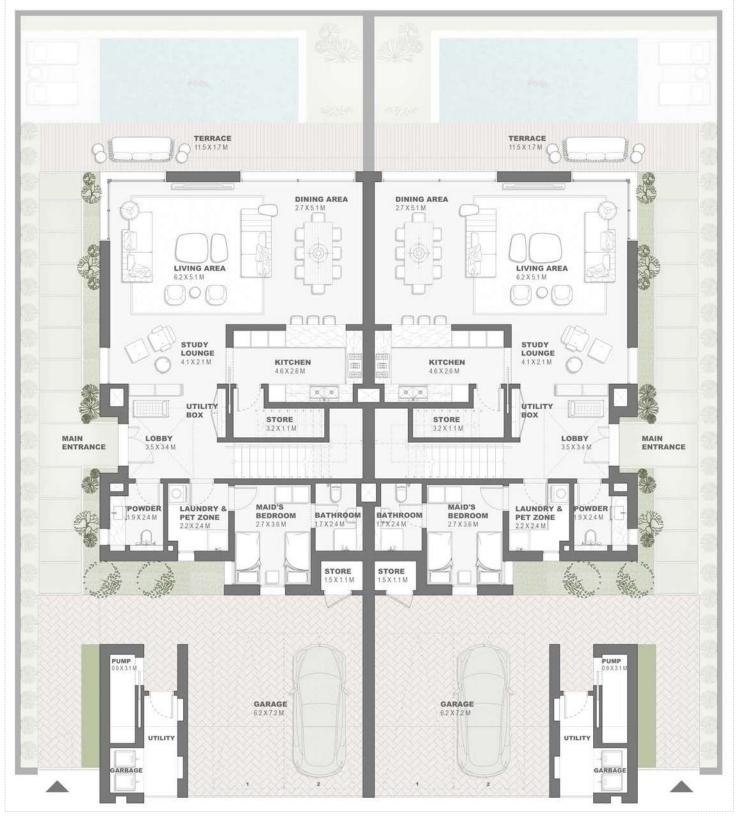

# Semidetached Villa 3 Bedroom - G+1 Type B - 1 SD3B.B.1

|                             | Sqm    | Sqft    |
|-----------------------------|--------|---------|
| Ground Floor                | 141.56 | 1523.74 |
| Balcony/ Terrace/ Porch- GF | 0.0    | 0.0     |
| First Floor                 | 139.95 | 1506.41 |
| Balcony/ Terrace            | 21.54  | 231.85  |
| Garage- Covered             | 51.40  | 553.26  |
| TOTAL BUILT -UP AREA        | 354.45 | 3815.27 |
| Garage not covered          | 0.0    | 0.0     |
| Roof Terrace                | 0.0    | 0.0     |

Key Plan

GROUND FLOOR PLAN

#### FIRST FLOOR PLAN