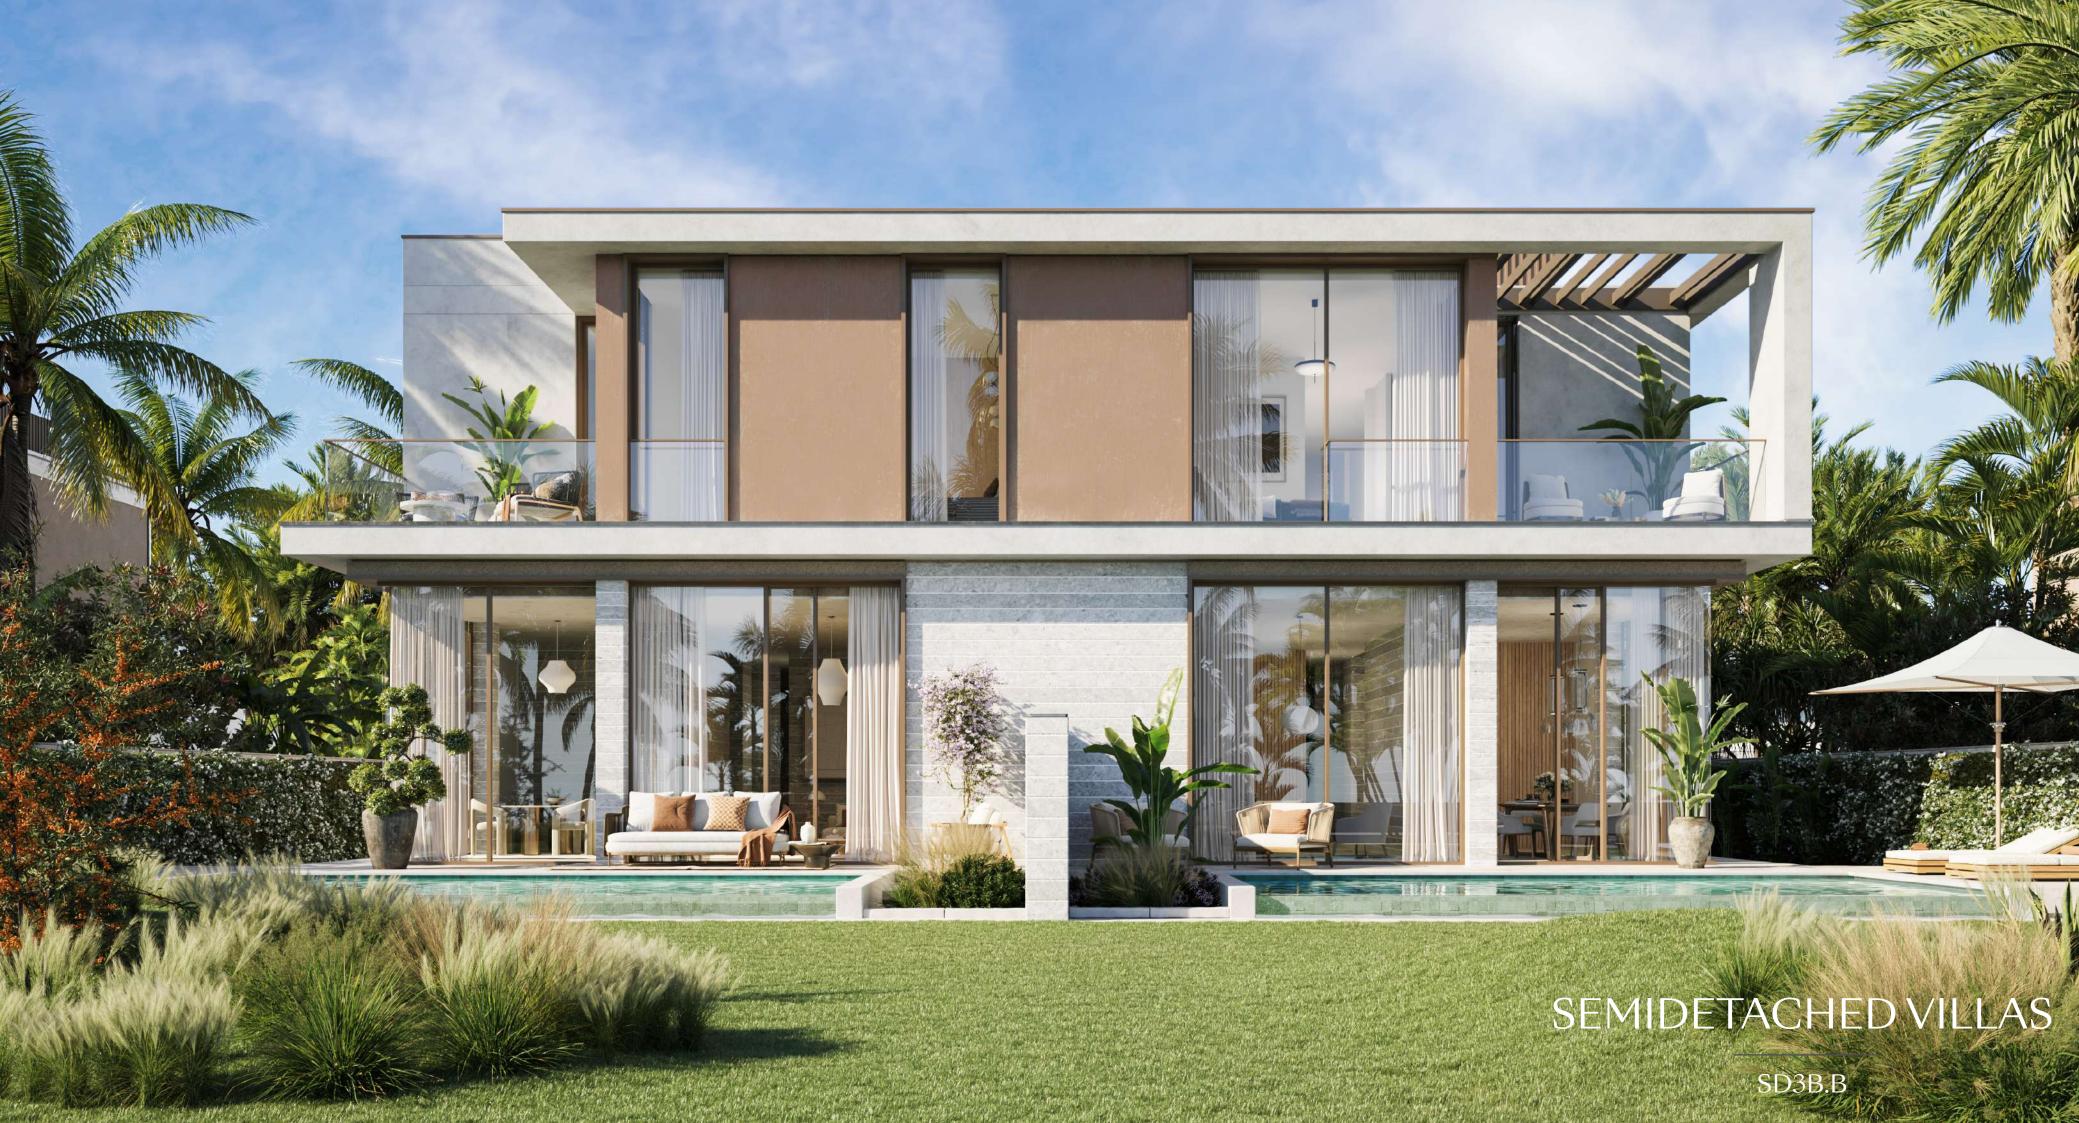

# Semidetached Villa 3 Bedroom - G+1 Type B - 1 SD3B.B.1

|                             | Sqm    | Sqft    |
|-----------------------------|--------|---------|
| Ground Floor                | 141.56 | 1523.74 |
| Balcony/ Terrace/ Porch- GF | 0.0    | 0.0     |
| First Floor                 | 139.95 | 1506.41 |
| Balcony/ Terrace            | 21.54  | 231.85  |
| Garage- Covered             | 51.40  | 553.26  |
| TOTAL BUILT -UP AREA        | 354.45 | 3815.27 |
| Garage not covered          | 0.0    | 0.0     |
| Roof Terrace                | 0.0    | 0.0     |