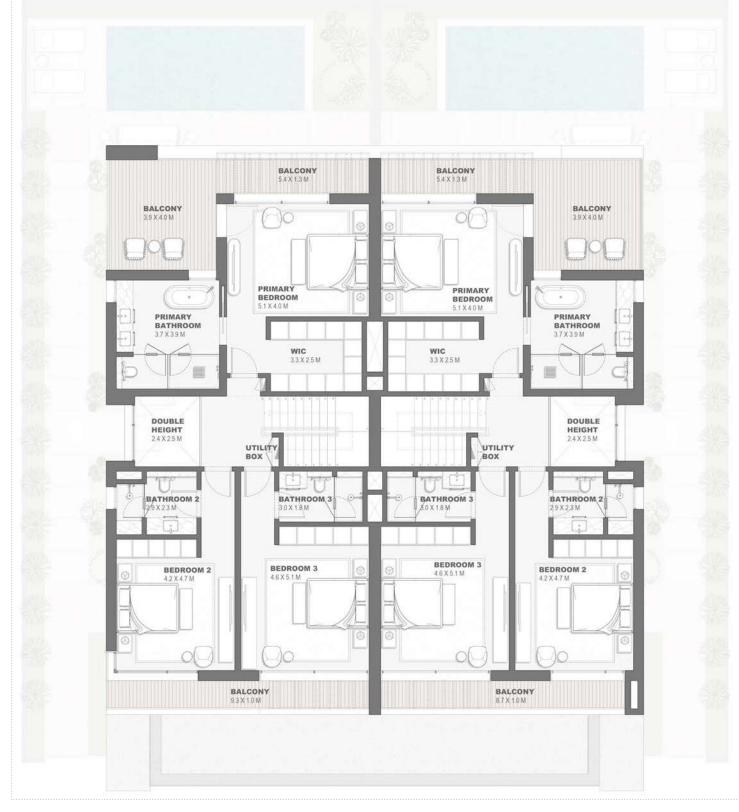

# Semidetached Villa 3 Bedroom - G+1 Type B - 1 SD3B.B.1

|                             | Sqm    | Sqft    |
|-----------------------------|--------|---------|
| Ground Floor                | 141.56 | 1523.74 |
| Balcony/ Terrace/ Porch- GF | 0.0    | 0.0     |
| First Floor                 | 139.95 | 1506.41 |
| Balcony/ Terrace            | 21.54  | 231.85  |
| Garage- Covered             | 51.40  | 553.26  |
| TOTAL BUILT -UP AREA        | 354.45 | 3815.27 |
| Garage not covered          | 0.0    | 0.0     |
| Roof Terrace                | 0.0    | 0.0     |

Key Plan

GROUND FLOOR PLAN

#### FIRST FLOOR PLAN