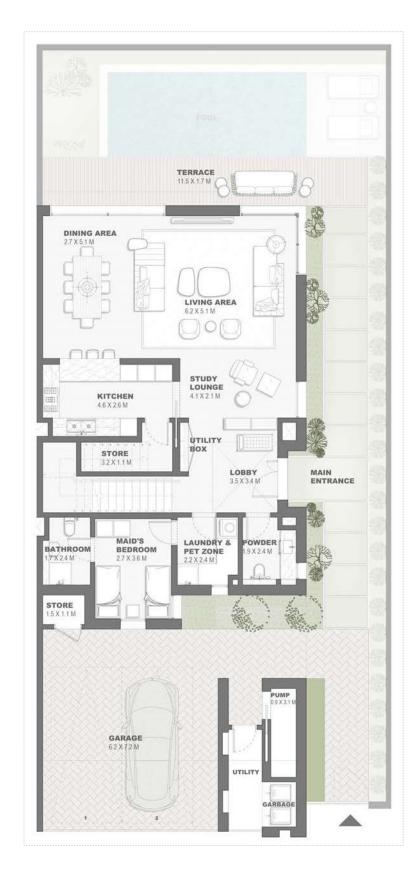

#### FIRST FLOOR PLAN

BALCONY 5.4 X 1.3 M

GROUND FLOOR PLAN

#### FIRST FLOOR PLAN

Semidetached Villa 3 Bedroom - G+1 Type A SD3B.A

GROUND FLOOR PLAN FIRST FLOOR PLAN