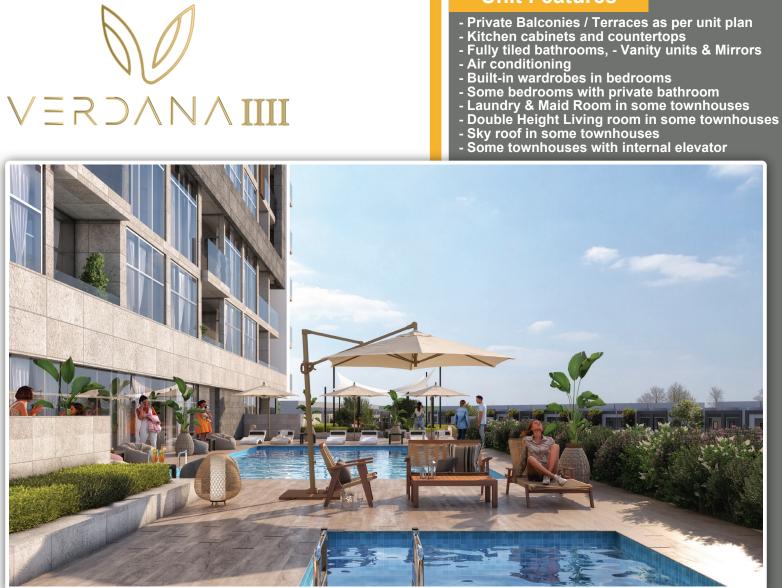

# **Unit Features**

## **Amenities & Services**

- Private Parkings for each unit
- Large Swimming Pool
- Kids' Swimming Pool
- Gymnasium
- Clubhouse

- Shaded Seating Areas
- Landscape Areas
- 6 Large Elevators
- Kids Play Area
- BBQ Stations