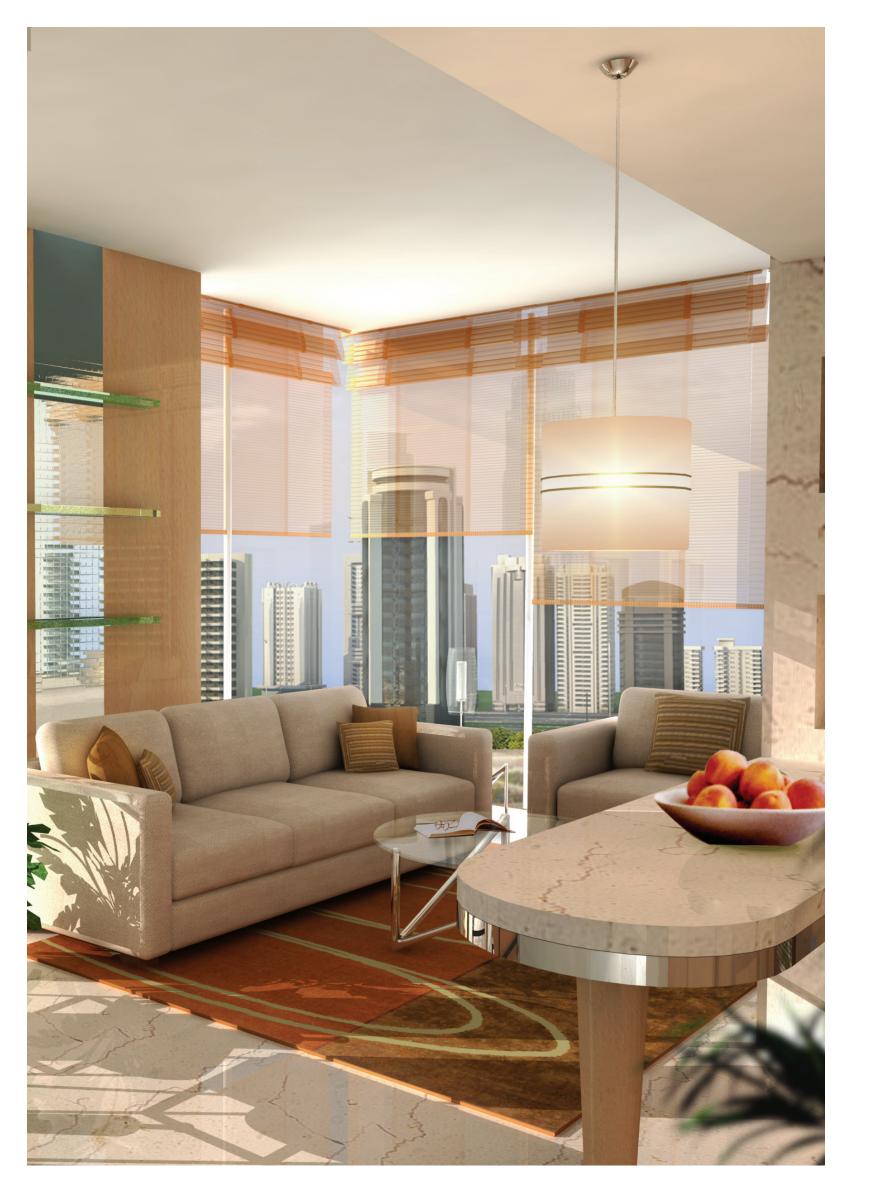

# Architecture, Interiors, & Finishing

**40** floors with **575** units of contemporary luxury with superb comfort and exceptional convenience.

Designed by **Gensler** and developed by **Atkins.** 

## Interior design theme is inspired by the Armani style with an oriental touch.

|                 | Number Of Units |
|-----------------|-----------------|
| Studio units    | 252             |
| 1 bedroom units | 168             |
| 2 bedroom units | 140             |
| 3 bedroom units | 8               |
| Penthouses      | 7               |