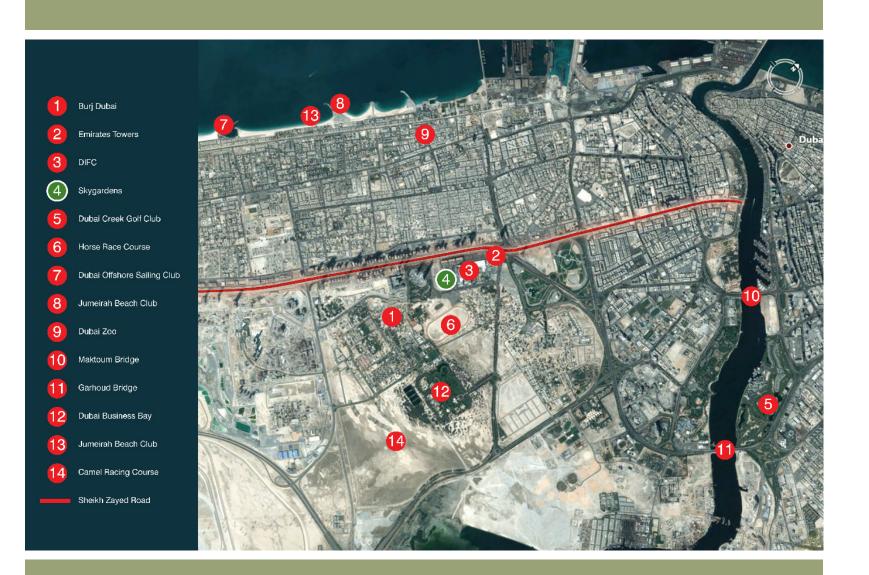

# Location

Sky Gardens is located in the **heart of the DIFC**, just south of the Gate building and Emirates Towers; and only minutes away from other prime businesses, exclusive shopping centers, and vast leisure facilities.

Sky Gardens' residents enjoy commuting that is reduced to the bare minimum. With main office towers situated in the DIFC, Sky Gardens' residents can take joy in the finer things in life.