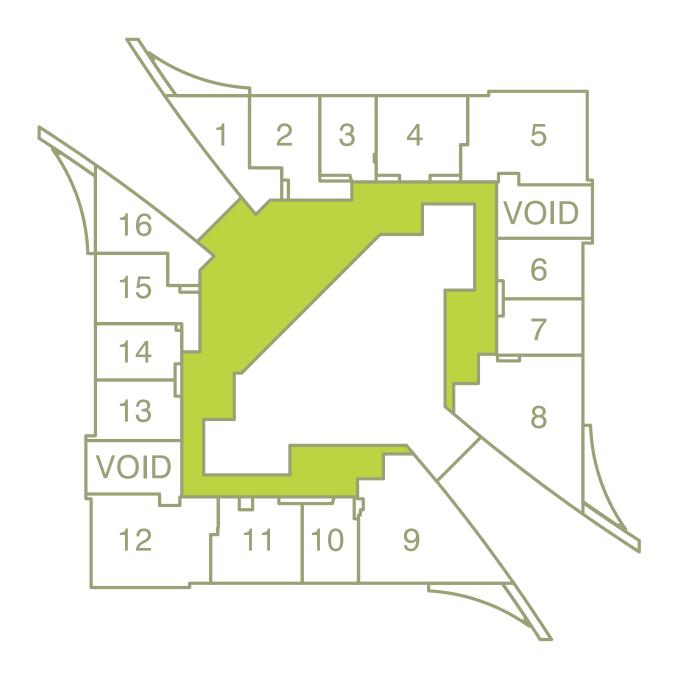

# Sky Gardens has 5 typical floor layouts.

|                  | Number Of Floors |
|------------------|------------------|
| Business Floors  | 8                |
| Garden Floors    | 5                |
| Avenue Floors    | 20               |
| Duplex Floors    | 4                |
| Penthouse Floors | 2                |

Each layout differs in the amount of units per floor and in the design of the units

Business Floors 01&02 08&09 22&23 29&30

18

17

16

15

14

13

# 20

Garden Floors 03&10 17&24 31

Avenue (A) Floors 04-07 11-14 18-21 25 - 26

Avenue (B) Floors 27&28 32&33 34&35 Duplex (A) Floors 15816

Duplex (B) Floors 36&37