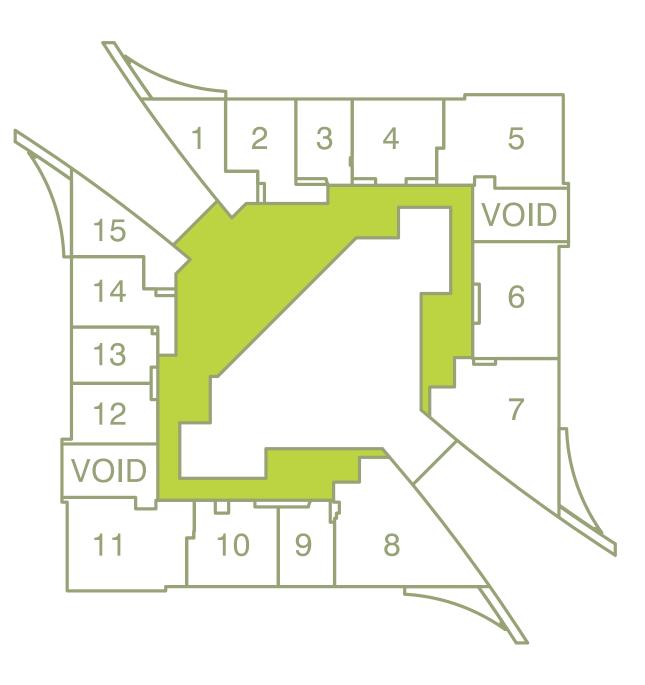

# Sky Gardens has 5 typical floor layouts.

|                  | Number Of Floors |
|------------------|------------------|
| Business Floors  | 8                |
| Garden Floors    | 5                |
| Avenue Floors    | 20               |
| Duplex Floors    | 4                |
| Penthouse Floors | 2                |

Each layout differs in the amount of units per floor and in the design of the units

Business Floors 01&02 08&09 22&23 29&30

18

17

16

15

14

13

# 20

Garden Floors 03&10 17&24 31

Avenue (A) Floors 04-07 11-14 18-21 25 - 26

Avenue (B) Floors 27&28 32&33 34&35 Duplex (A) Floors 15816

Duplex (B) Floors 36&37