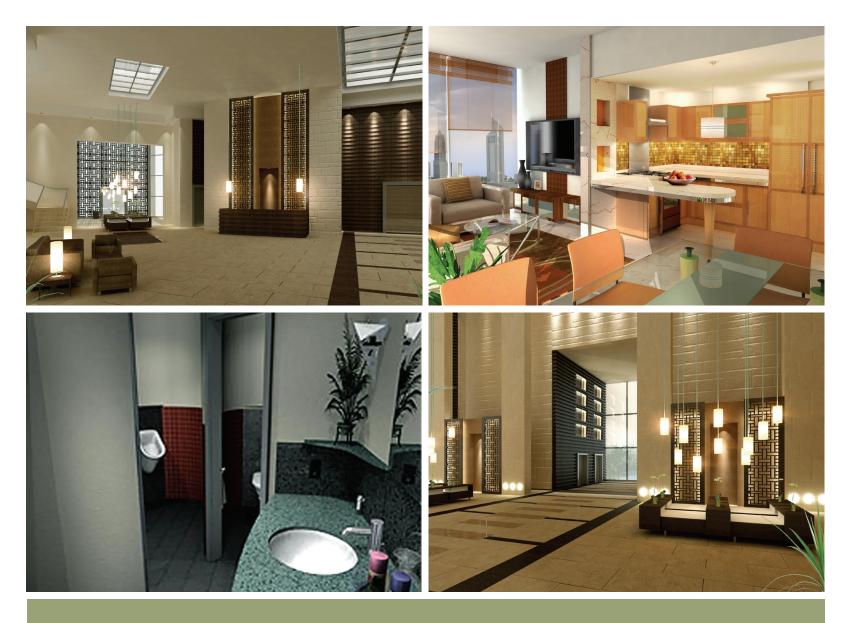

# Architecture, Interiors, & Finishing

**40** floors with **575** units of contemporary luxury with superb comfort and exceptional convenience.

Designed by **Gensler** and developed by **Atkins.** 

## Interior design theme is inspired by the Armani style with an oriental touch.

|                 | Number Of Units |
|-----------------|-----------------|
| Studio units    | 252             |
| 1 bedroom units | 168             |
| 2 bedroom units | 140             |
| 3 bedroom units | 8               |
| Penthouses      | 7               |

#### From the free-flowing space of an open plan studio to the spacious one-level and two-level duplex apartments and exclusive penthouses,

Kitchen Appliances:

Vertical Transportation

Sky Gardens' expansive glass façade floats from scimitar stone supports.