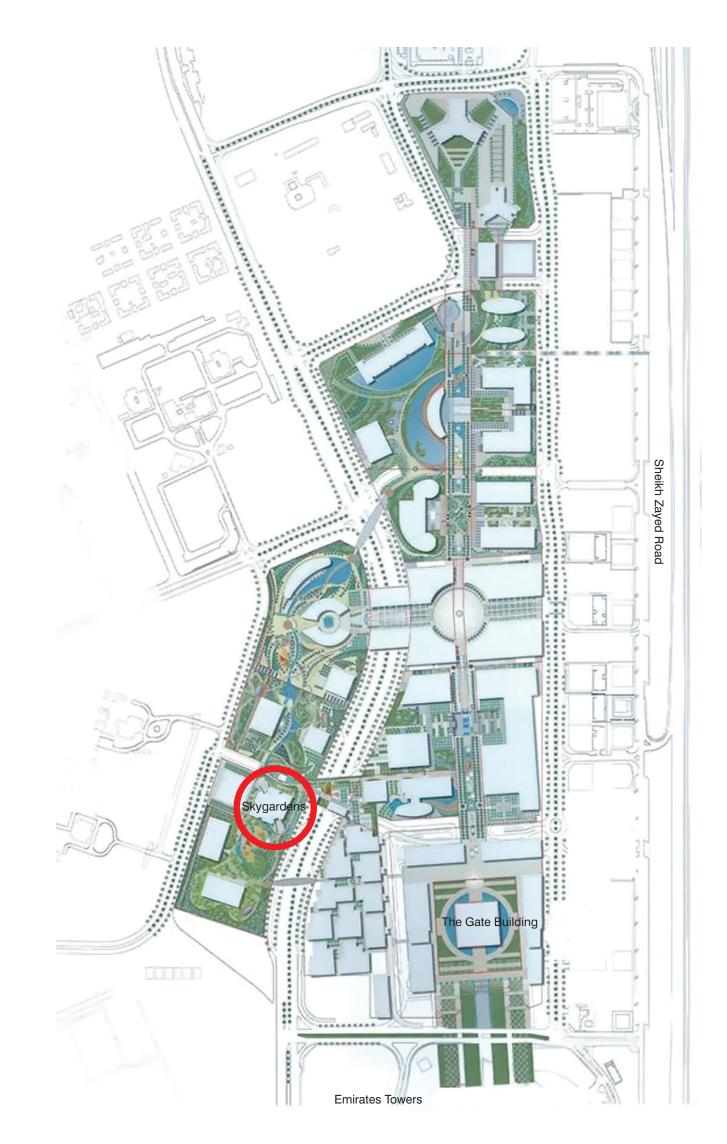

# Location

Sky Gardens is located in the **heart of the DIFC**, just south of the Gate building and Emirates Towers; and only minutes away from other prime businesses, exclusive shopping centers, and vast leisure facilities.