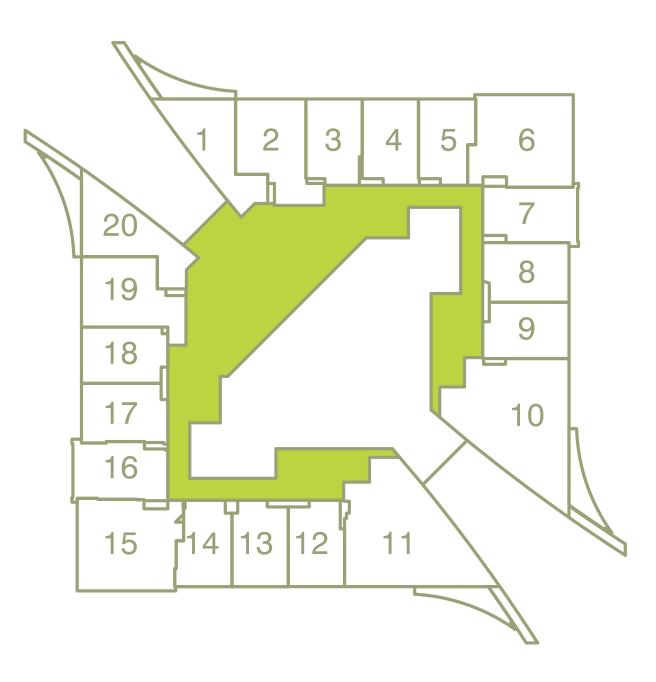

# Sky Gardens has 5 typical floor layouts.

|                  | Number Of Floors |
|------------------|------------------|
| Business Floors  | 8                |
| Garden Floors    | 5                |
| Avenue Floors    | 20               |
| Duplex Floors    | 4                |
| Penthouse Floors | 2                |

Each layout differs in the amount of units per floor and in the design of the units

Business Floors 01&02 08&09 22&23 29&30

18

17

16

15

14

13

# 20

Garden Floors 03&10 17&24 31

Avenue (A) Floors 04-07 11-14 18-21 25 - 26

Avenue (B) Floors 27&28 32&33 34&35 Duplex (A) Floors 15816

Duplex (B) Floors 36&37