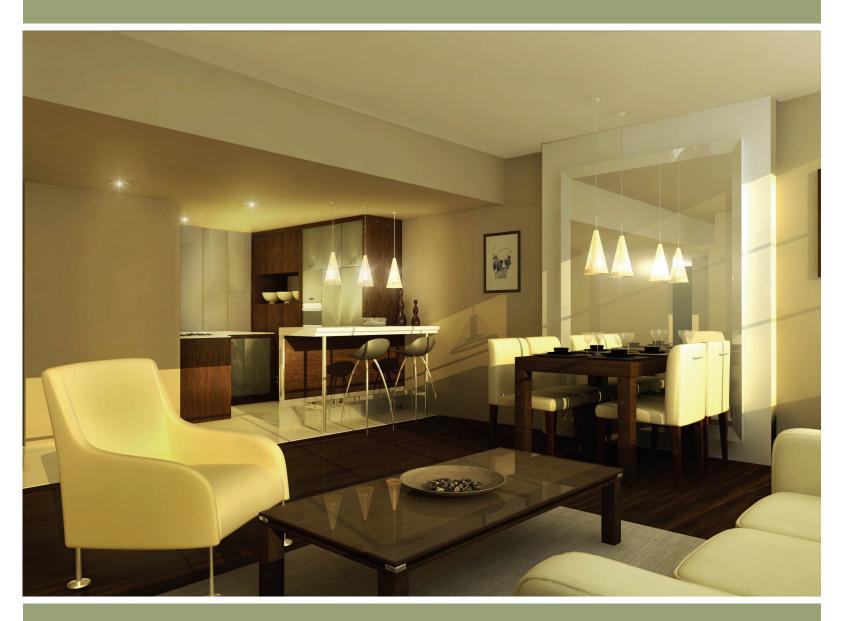

# Architecture, Interiors, & Finishing

**40** floors with **575** units of contemporary luxury with superb comfort and exceptional convenience.

Designed by **Gensler** and developed by **Atkins.** 

## Interior design theme is inspired by the Armani style with an oriental touch.

|                 | Number Of Units |
|-----------------|-----------------|
| Studio units    | 252             |
| 1 bedroom units | 168             |
| 2 bedroom units | 140             |
| 3 bedroom units | 8               |
| Penthouses      | 7               |

#### From the free-flowing space of an open plan studio to the spacious one-level and two-level duplex apartments and exclusive penthouses,

Kitchen Appliances:

Vertical Transportation

Sky Gardens' expansive glass façade floats from scimitar stone supports.