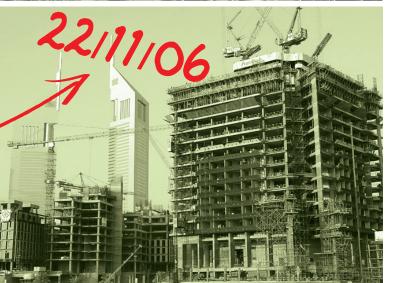

# 80

17/02/06

The tower is being developed on a 6000 sqm plot of land.

Construction began in December 2005 and will be finished in November 2007.