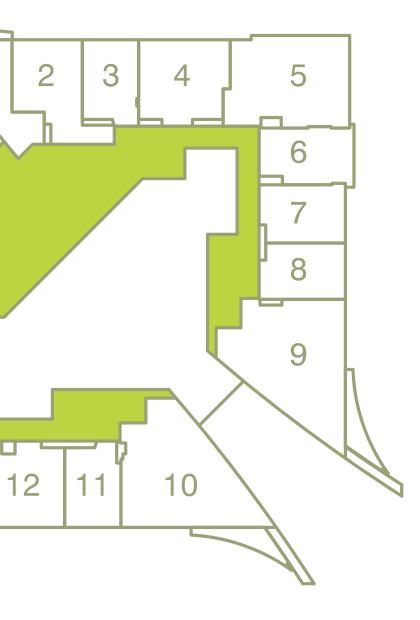

# Sky Gardens has 5 typical floor layouts.

|                  | Number Of Floors |
|------------------|------------------|
| Business Floors  | 8                |
| Garden Floors    | 5                |
| Avenue Floors    | 20               |
| Duplex Floors    | 4                |
| Penthouse Floors | 2                |

Each layout differs in the amount of units per floor and in the design of the units

Business Floors 01&02 08&09 22&23 29&30

18

17

16

15

14

13

# 20

Garden Floors 03&10 17&24 31

Avenue (A) Floors 04-07 11-14 18-21 25 - 26

Avenue (B) Floors 27&28 32&33 34&35 Duplex (A) Floors 15816

Duplex (B) Floors 36&37