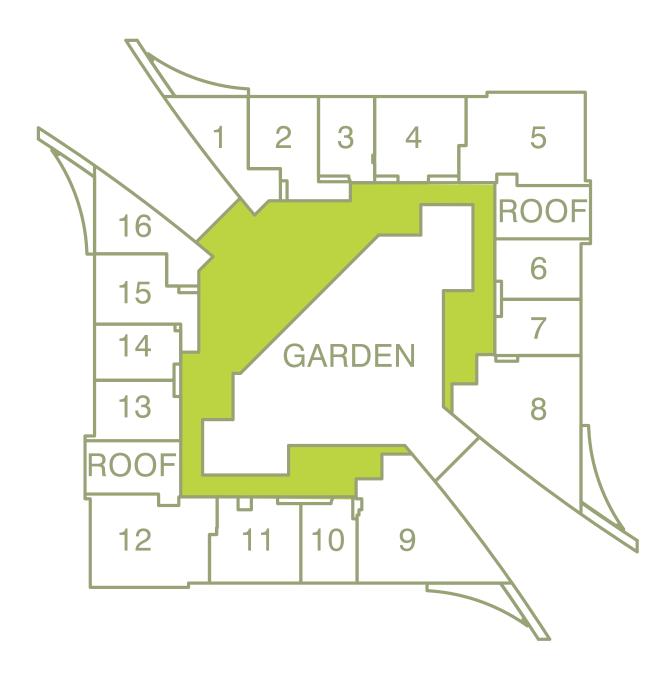

welcoming oasis of greenery;

Luscious gardens centrally located on 5 floors. Bespoke apartments set amidst tropical greenery.

### A **place of peace** and tranquility to relax.

The element of nature added to your daily life.

# Sky Gardens has 5 typical floor layouts.

|                  | Number Of Floors |
|------------------|------------------|
| Business Floors  | 8                |
| Garden Floors    | 5                |
| Avenue Floors    | 20               |
| Duplex Floors    | 4                |
| Penthouse Floors | 2                |